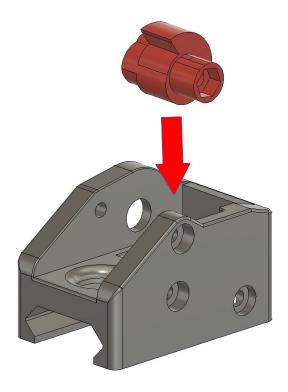

## **Assembly**

Insert hex nut into Cam and place Cam into Main Body

Insert Gear through Main Body into Cam.

Insert Lever, Small Spring, and M3 Bolt

Insert Top Rail, Large Spring, and M3 Bolt