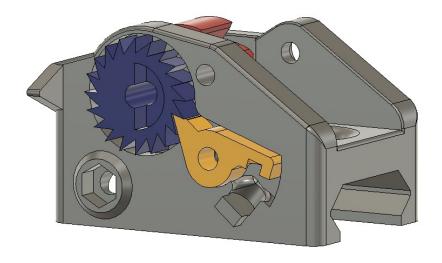

## **Assembly**

Insert hex nut into Cam and place Cam into Main Body

Insert Gear through Main Body into Cam.

Insert Lever, Small Spring, and M3 Bolt

Insert Top Rail, Large Spring, and M3 Bolt

#### Install Cover and M3 Nuts

Install Knob and M3 Bolt