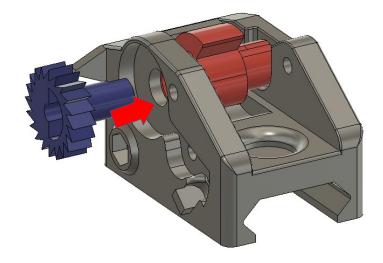

## **Assembly**

Insert hex nut into Cam and place Cam into Main Body

Insert Gear through Main Body into Cam.

Insert Lever, Small Spring, and M3 Bolt

Insert Top Rail, Large Spring, and M3 Bolt