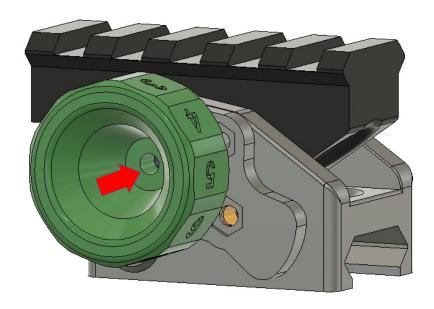

slow to retain smaller details. Supports reccomended.

## **Orientation**

All parts are exported in the best print orientation.



| Printed Parts  A. Main Body  B. Top Rail  C. Knob  D. Cam  E. Gear  F. Lever  G. Cover | D.    |
|----------------------------------------------------------------------------------------|-------|
| C. G.                                                                                  | E. F. |
|                                                                                        |       |



## **Assembly**

Insert hex nut into Cam and place Cam into Main Body



Insert Gear through Main Body into Cam.





Insert Lever, Small Spring, and M3 Bolt



Insert Top Rail, Large Spring, and M3 Bolt





#### Install Cover and M3 Nuts



Install Knob and M3 Bolt





# **Credits**

**Testers:** 

**40oz** 

**Atticus** 

Eww

Coop

Nester

If you have any questions, comments, improvements, or suggestions please find me @dannymeatball:matrix.org or @danny.meatball on Instagram

Remember to love and respect each other.