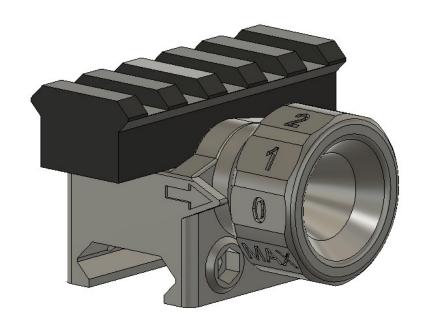

### **Description**

An adjustable red dot mount for launchers. Can adjust to a 35 deg angle. Inspired by the H&K M302 red dot mount.