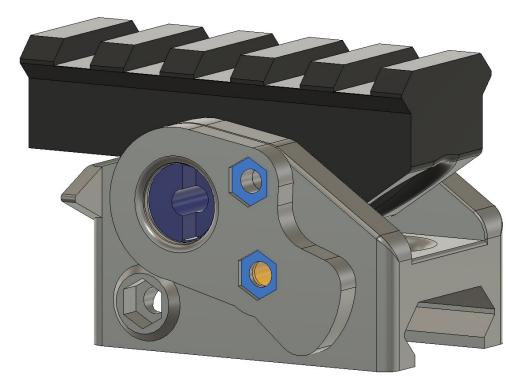

## **Assembly**

Insert hex nut into Cam and place Cam into Main Body

Insert Gear through Main Body into Cam.

Insert Lever, Small Spring, and M3 Bolt

Insert Top Rail, Large Spring, and M3 Bolt

#### Install Cover and M3 Nuts

Install Knob and M3 Bolt