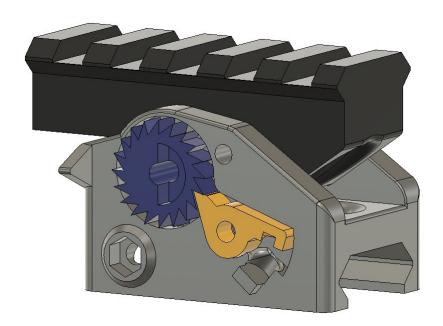

## **Orientation**

All parts are exported in the best print orientation.

| Printed Parts  A. Main Body  B. Top Rail  C. Knob  D. Cam  E. Gear  F. Lever  G. Cover | D.    |
|----------------------------------------------------------------------------------------|-------|
| C. G.                                                                                  | E. F. |
|                                                                                        |       |

## **Assembly**

Insert hex nut into Cam and place Cam into Main Body

Insert Gear through Main Body into Cam.

Insert Lever, Small Spring, and M3 Bolt

Insert Top Rail, Large Spring, and M3 Bolt