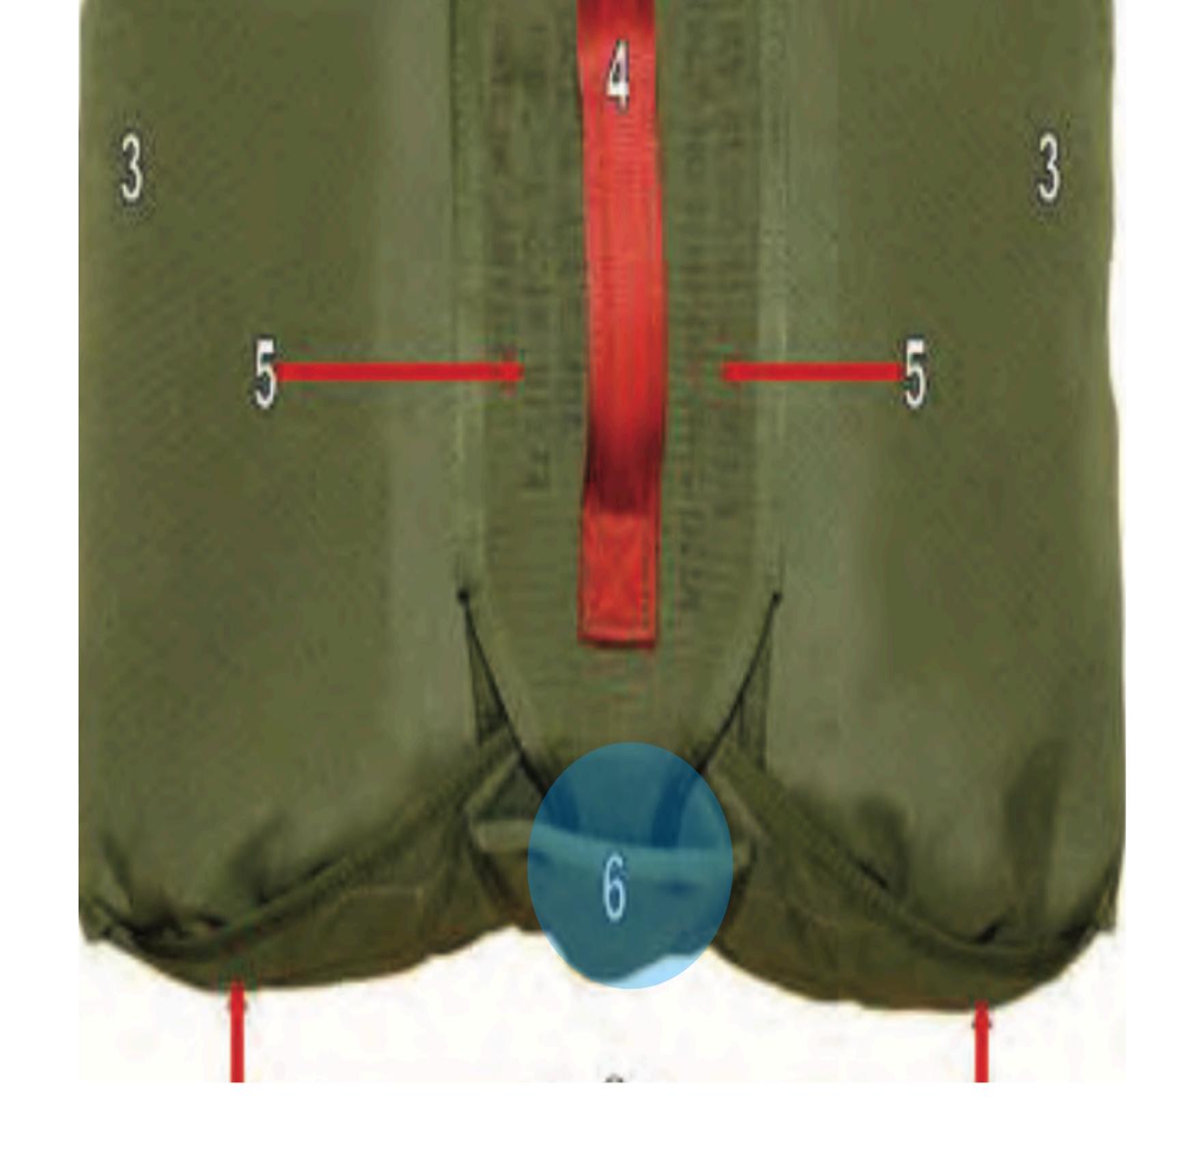

ay - 1



## Pack Tray (Zoom)



Pack Tray (Zoom) - 1



#### Return to Main



MC-6 Riser Assembly - 1



#### Male Fitting Canopy Release Assembly



MC-6 Riser Assembly - 2



# Blue Confluence Wrap



MC-6 Riser Assembly - 3



#### Army Parachute Log Record Stow Pouch



MC-6 Riser Assembly - 4



# Army Parachute Log Record



MC-6 Riser Assembly - 5



# Toggle Knob



MC-6 Riser Assembly - 6



# Control Line Guide Ring



MC-6 Riser Assembly - 7



#### Control Line



MC-6 Riser Assembly - 8



#### Control Line Channel



# Reserve Pack Tray (Back)

Back



Reserve Pack Tray (Back) - 1



### Reserve Pack Tray

Front



Reserve Pack Tray (front)- 1



Reserve Pack Tray (front)- 2



Reserve Pack Tray (front) - 3



Reserve Pack Tray (front) - 4



Reserve Pack Tray (front) - 5



Reserve Pack Tray (front) - 6



# Reserve Pack Tray (opened)

Front-2

















Reserve Pack Tray (opened) - 4













Rip Cord Assembly - 1



## Top Tuck Tab



Rip Cord Assembly - 2



#### Directional Arrow



Rip Cord Assembly - 3



Side Tuck Tabs



Rip Cord Assembly - 4



Rip Cord Handle



Rip Cord Assembly - 5



### Bottom Tuck Tab



Rip Cord Assembly - 6



Curved Pin



Rip Cord Assembly - 7



## Reinforced Stitching



Rip Cord Assembly - 8



## Curved Pin Lanyard