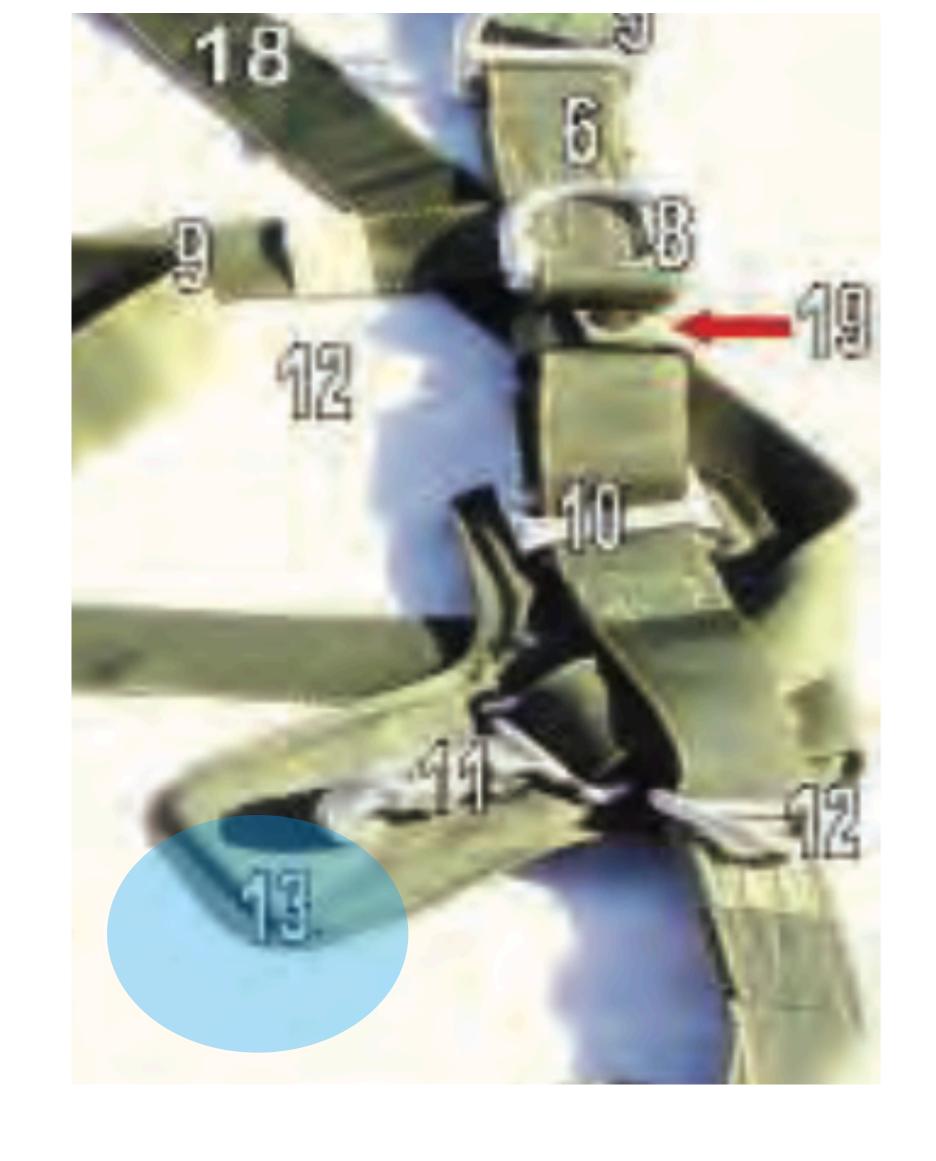

#### Canopy Release Assembly

Harness Assembly - 5

### D Ring

Harness Assembly - 5

Harness Assembly - 6

### Main Lift Web

Harness Assembly - 7

# Chest Strap Friction Adapter

Harness Assembly - 8

## Equipment Ring

Harness Assembly - 8

Harness Assembly - 9

#### Chest Strap

Harness Assembly - 10

#### Main Lift Web Adjuster

Harness Assembly - 11

#### Ejector Snap

Harness Assembly - 12

#### Triangle Link

Harness Assembly - 13

### L Shaped Ejector Snap Pad

Harness Assembly - 14

#### Saddle

Harness Assembly - 15

# Webbing Retainer

Harness Assembly - 16

## Quick Fit V Ring

Harness Assembly - 17

#### Leg Strap

Harness Assembly - 18

#### Horizontal Backstrap

Harness Assembly - 19