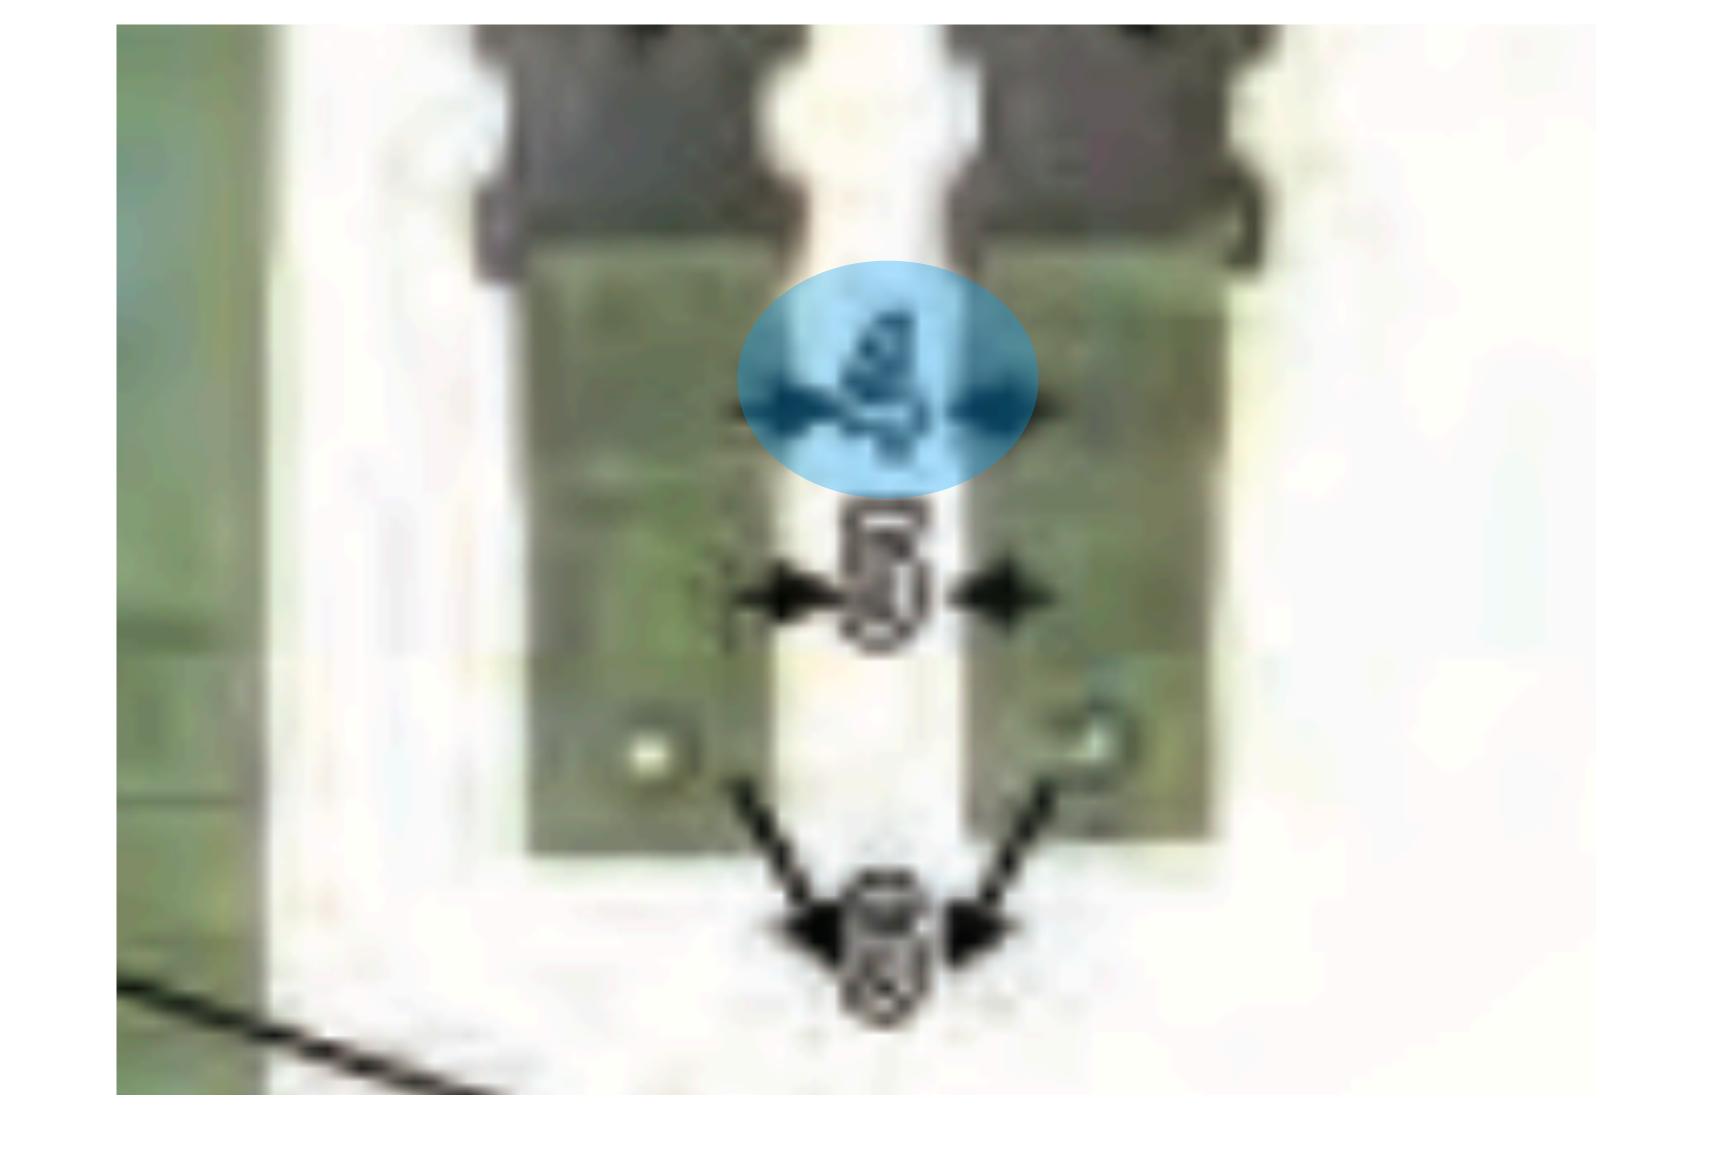

# Chest Strap Friction Adapter

Harness Assembly - 8

## Equipment Ring

Harness Assembly - 8

Harness Assembly - 9