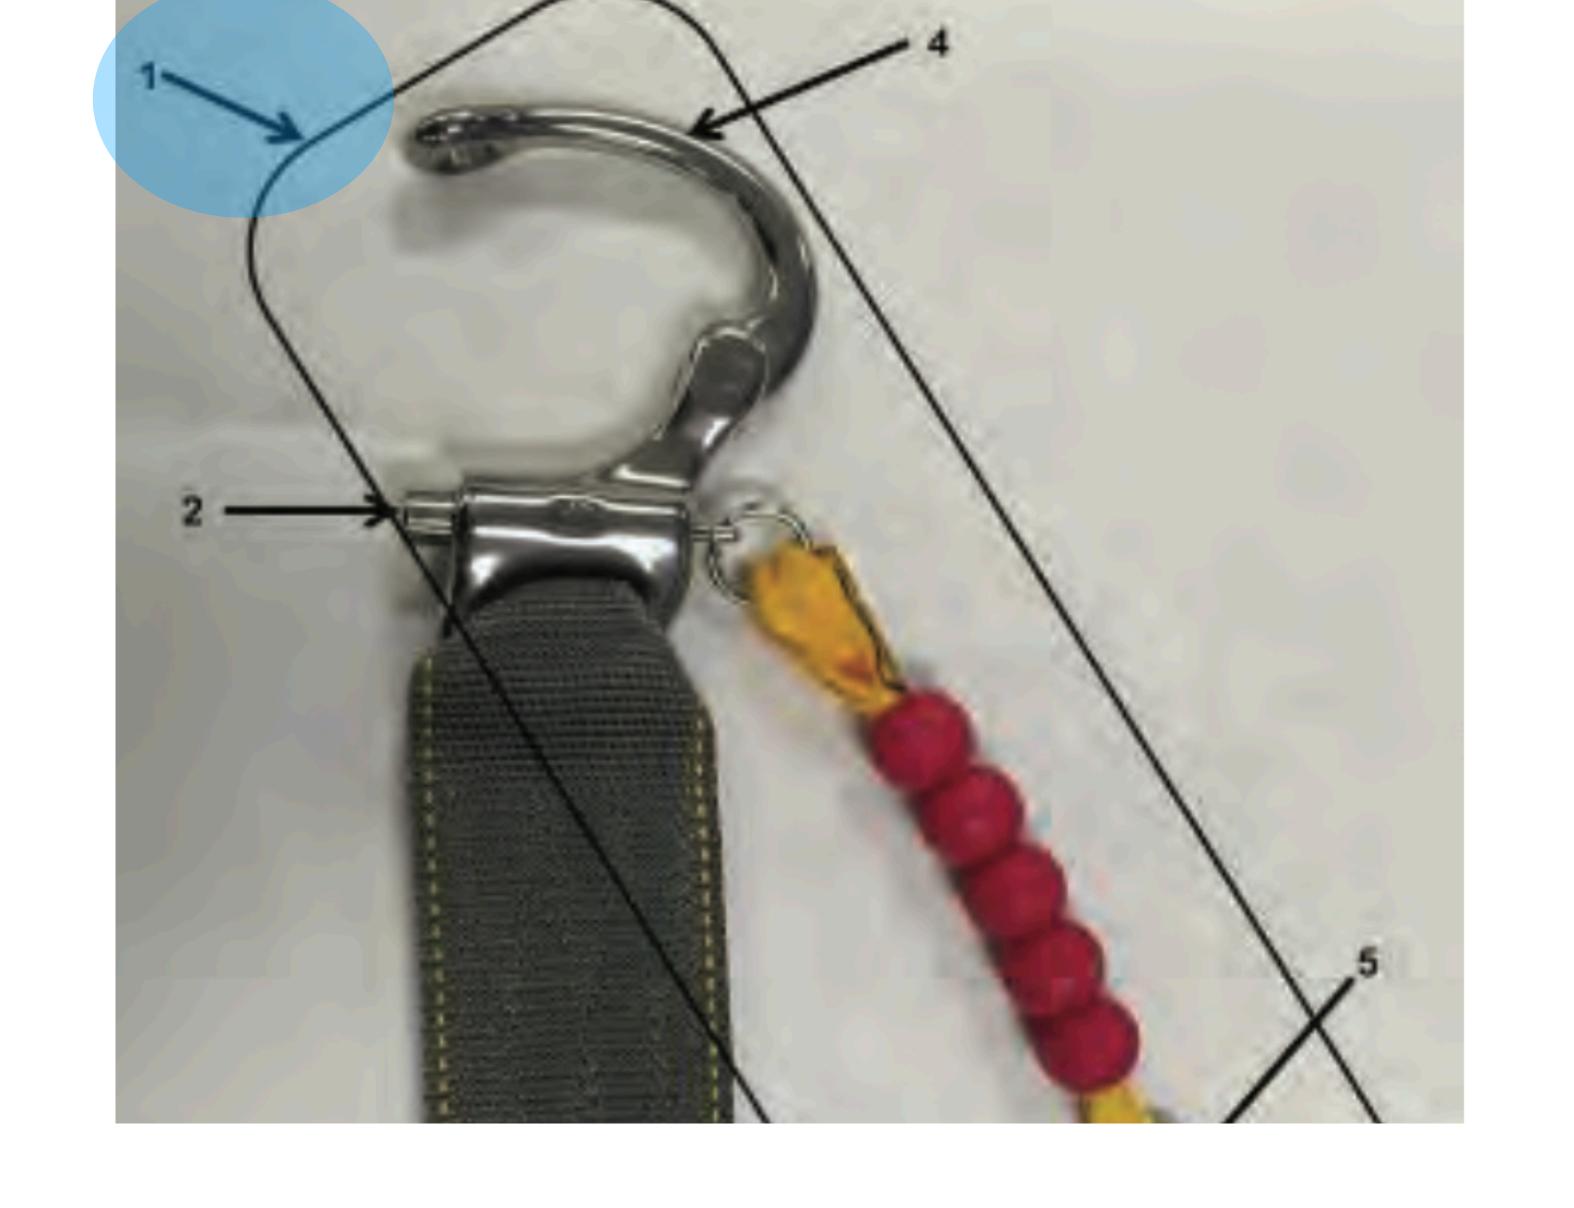

## SNAP SHACKLE

SNAP SHACKLE - 1

Snap Shackle with Yellow Safety Lanyard

SNAP SHACKLE - 1

SNAP SHACKLE - 2

### Locking Pin

SNAP SHACKLE - 2

SNAP SHACKLE -3