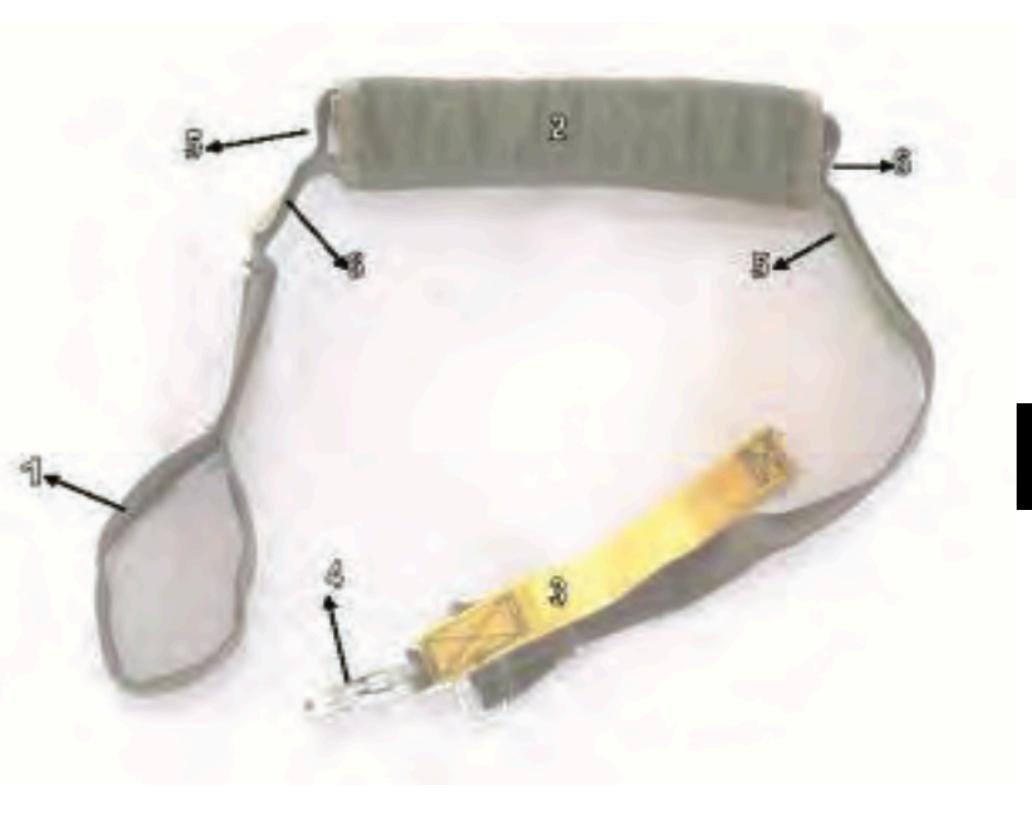

# Adjustable Shoulder Carrying Strap

MODULAR LIGHTWEIGHT LOAD- CARRYING EQUIPMENT (MOLLE) - 1

Harness Single Point Release - 1

## Equipment Retainer Strap

Harness Single Point Release - 2

## Male Portion, Ejector Strap Release Assembly

Harness Single Point Release - 2

Return to Main

Harness Single Point Release - 3