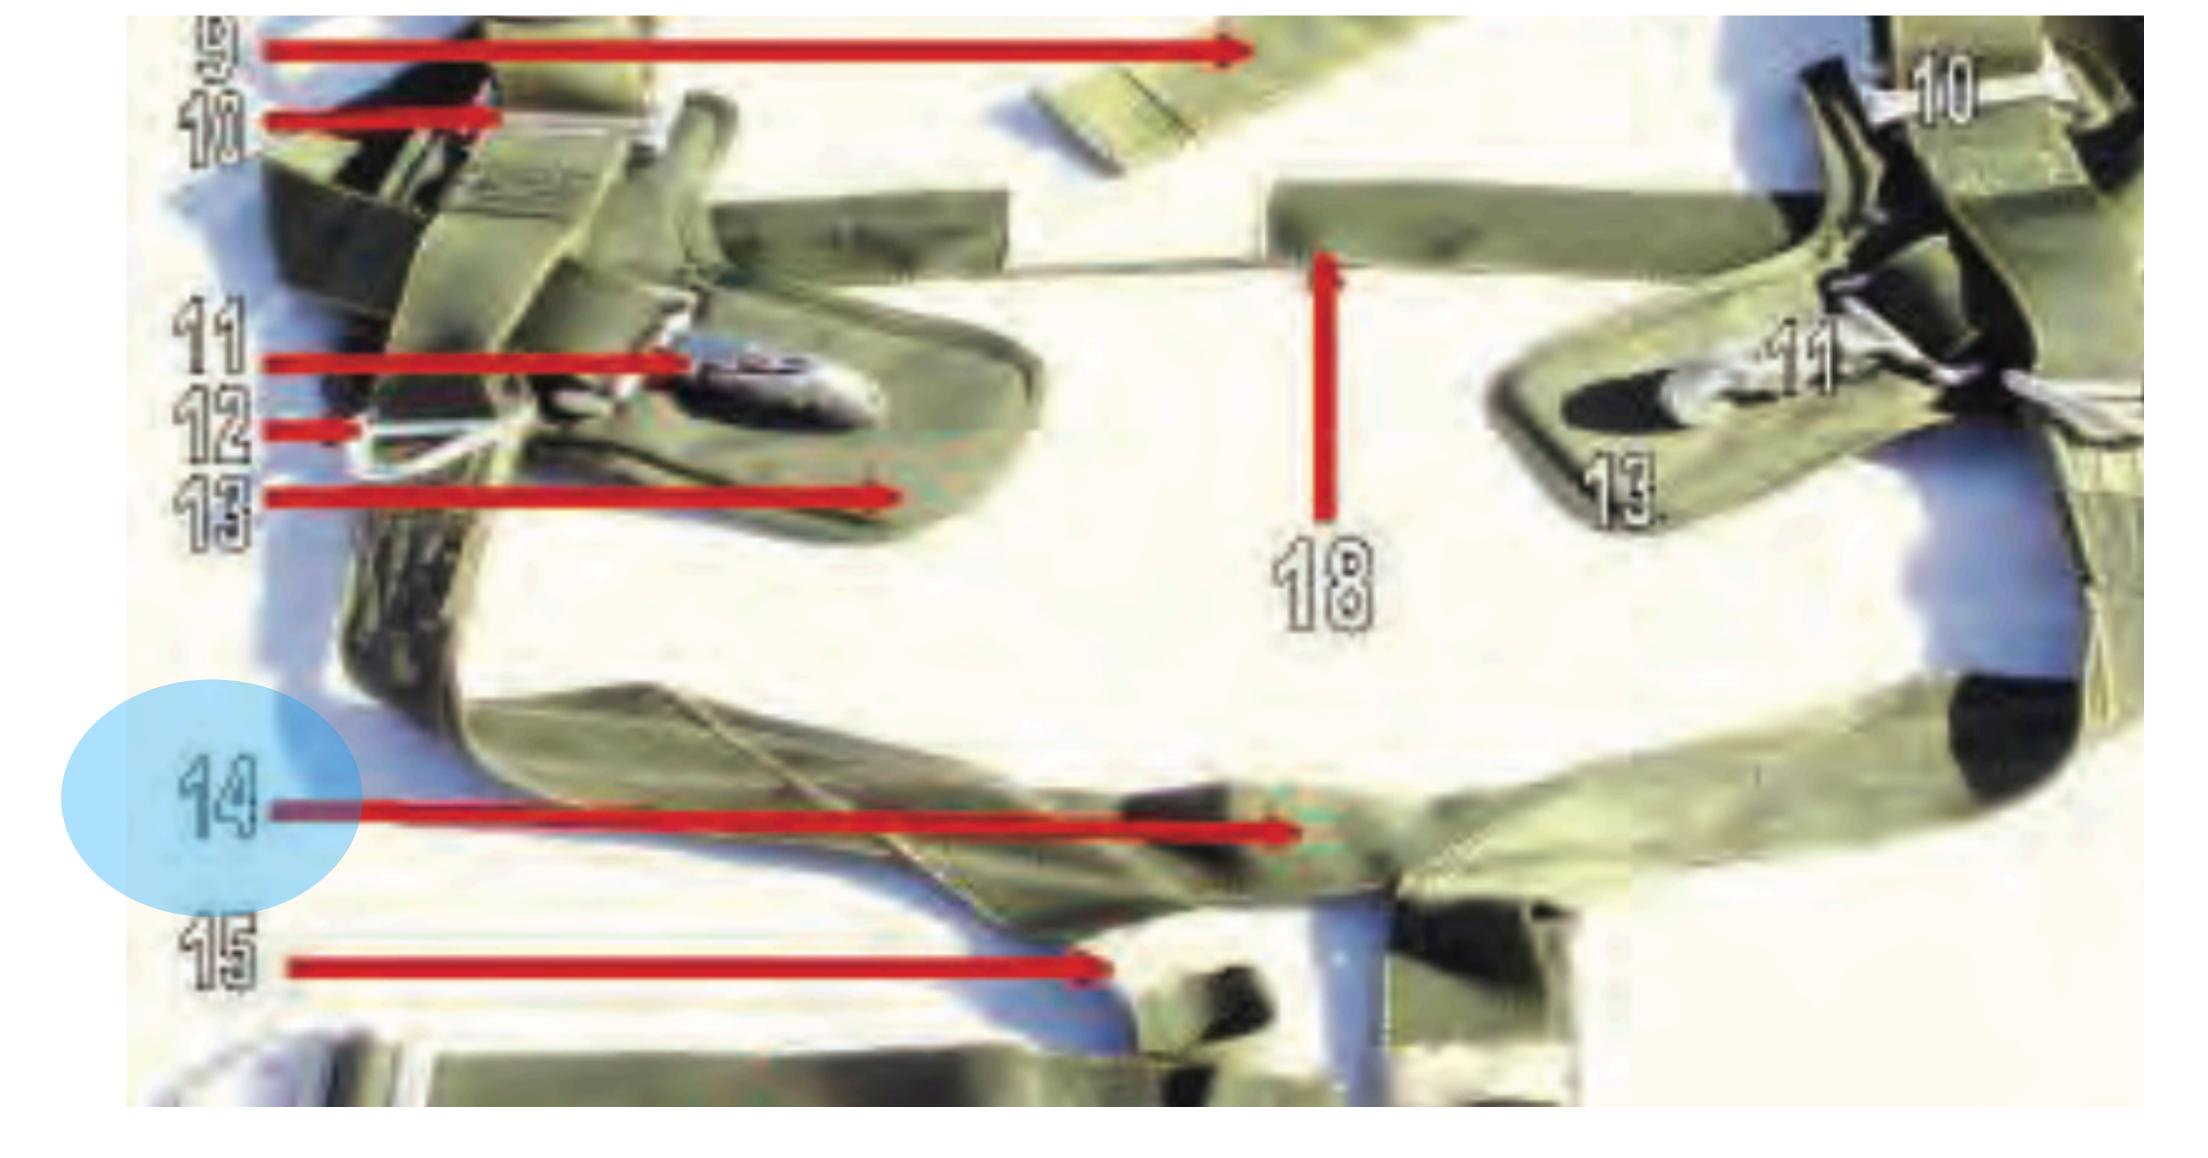

#### Diagonal Backstrap

Diagonal Backstrap - 1

### Diagonal Backstrap Pad

Diagonal Backstrap - 1

Diagonal Backstrap - 2

# Sizing Channel

Diagonal Backstrap - 2

Canopy Release Assembly - 1