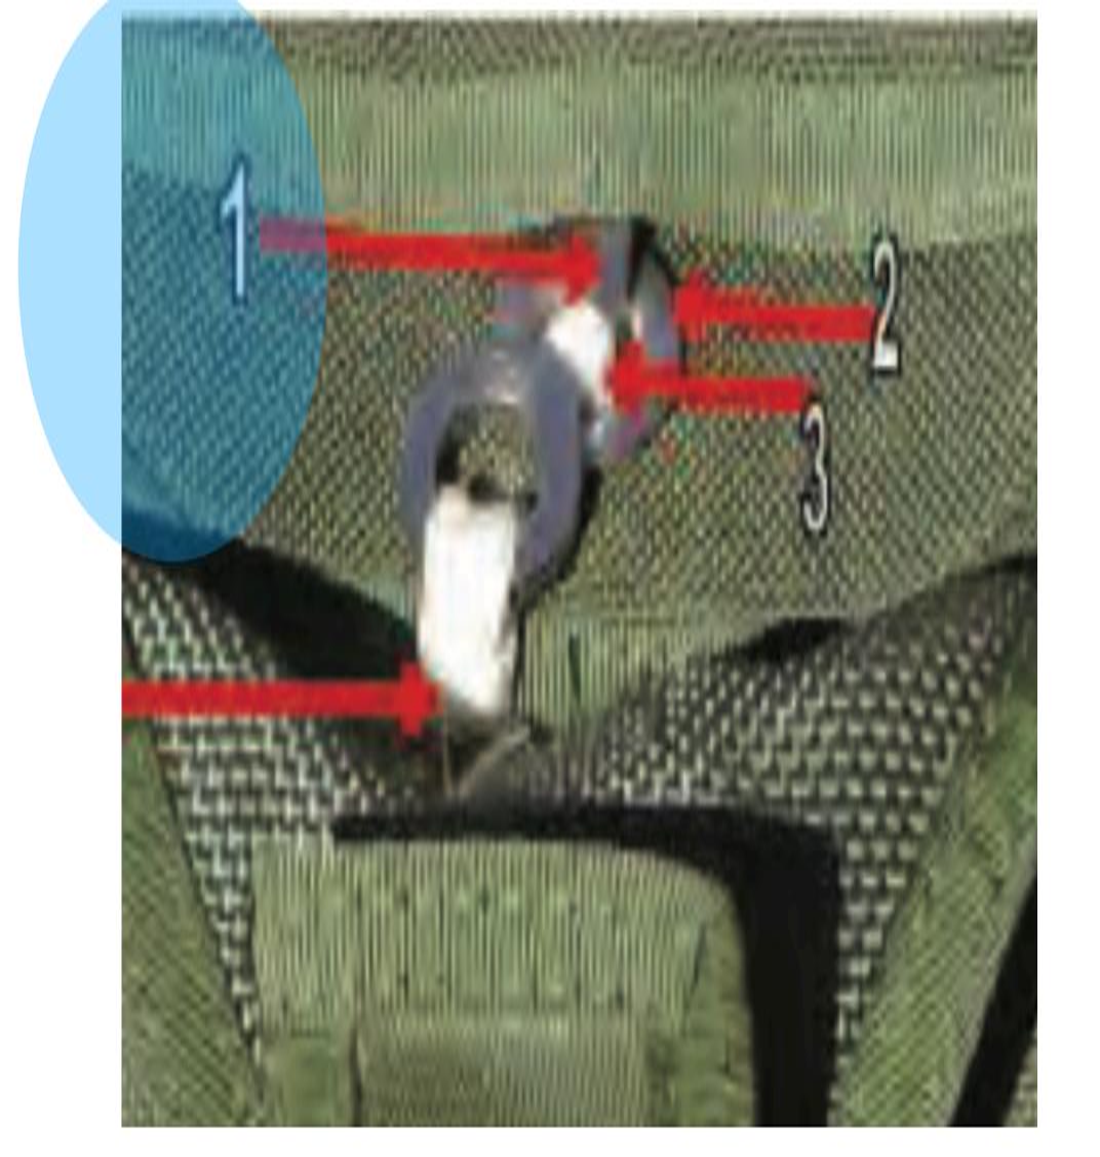

in



MC-6 Riser Assembly - 1



#### Male Fitting Canopy Release Assembly



MC-6 Riser Assembly - 2



# Blue Confluence Wrap



MC-6 Riser Assembly - 3



#### Army Parachute Log Record Stow Pouch



MC-6 Riser Assembly - 4



# Army Parachute Log Record



MC-6 Riser Assembly - 5



# Toggle Knob



MC-6 Riser Assembly - 6



# Control Line Guide Ring



MC-6 Riser Assembly - 7



#### Control Line



MC-6 Riser Assembly - 8



#### Control Line Channel



# Reserve Pack Tray (Back)

Back



Reserve Pack Tray (Back) - 1



### Reserve Pack Tray

Front



Reserve Pack Tray (front)- 1



Reserve Pack Tray (front)- 2



Reserve Pack Tray (front) - 3



Reserve Pack Tray (front) - 4



Reserve Pack Tray (front) - 5



Reserve Pack Tray (front) - 6



# Reserve Pack Tray (opened)

Front-2

















Reserve Pack Tray (opened) - 4













Rip Cord Assembly - 1



## Top Tuck Tab



Rip Cord Assembly - 2



#### Directional Arrow



Rip Cord Assembly - 3



Side Tuck Tabs



Rip Cord Assembly - 4



Rip Cord Handle



Rip Cord Assembly - 5



### Bottom Tuck Tab



Rip Cord Assembly - 6



Curved Pin



Rip Cord Assembly - 7



## Reinforced Stitching



Rip Cord Assembly - 8



## Curved Pin Lanyard