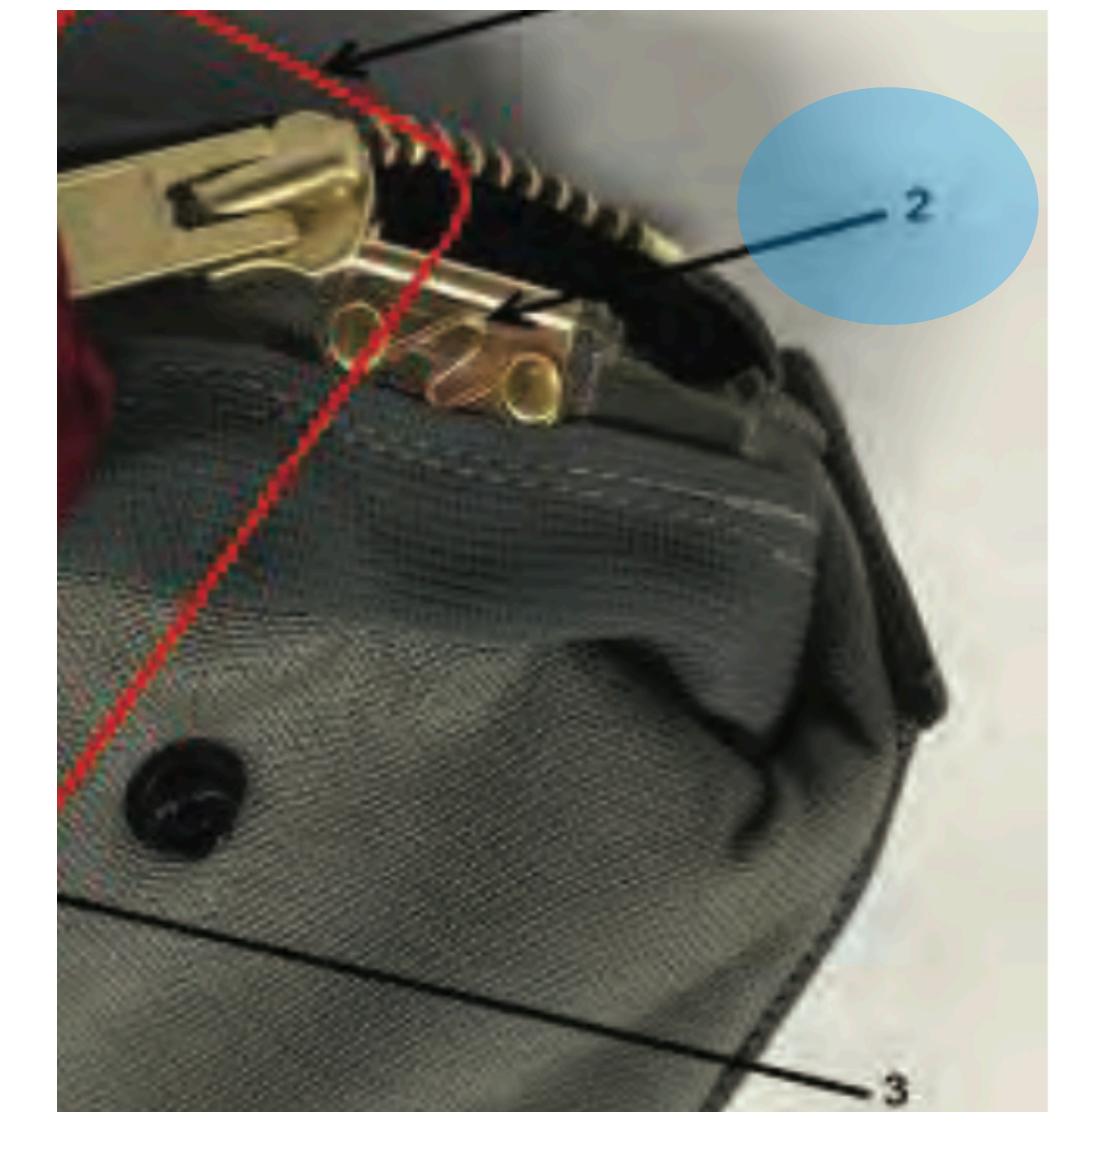

### Upper Spring Stop

SLIDE FASTENER AND TABBED THONG - 2

SLIDE FASTENER AND TABBED THONG - 3

### Snap Fastener

SLIDE FASTENER AND TABBED THONG - 3