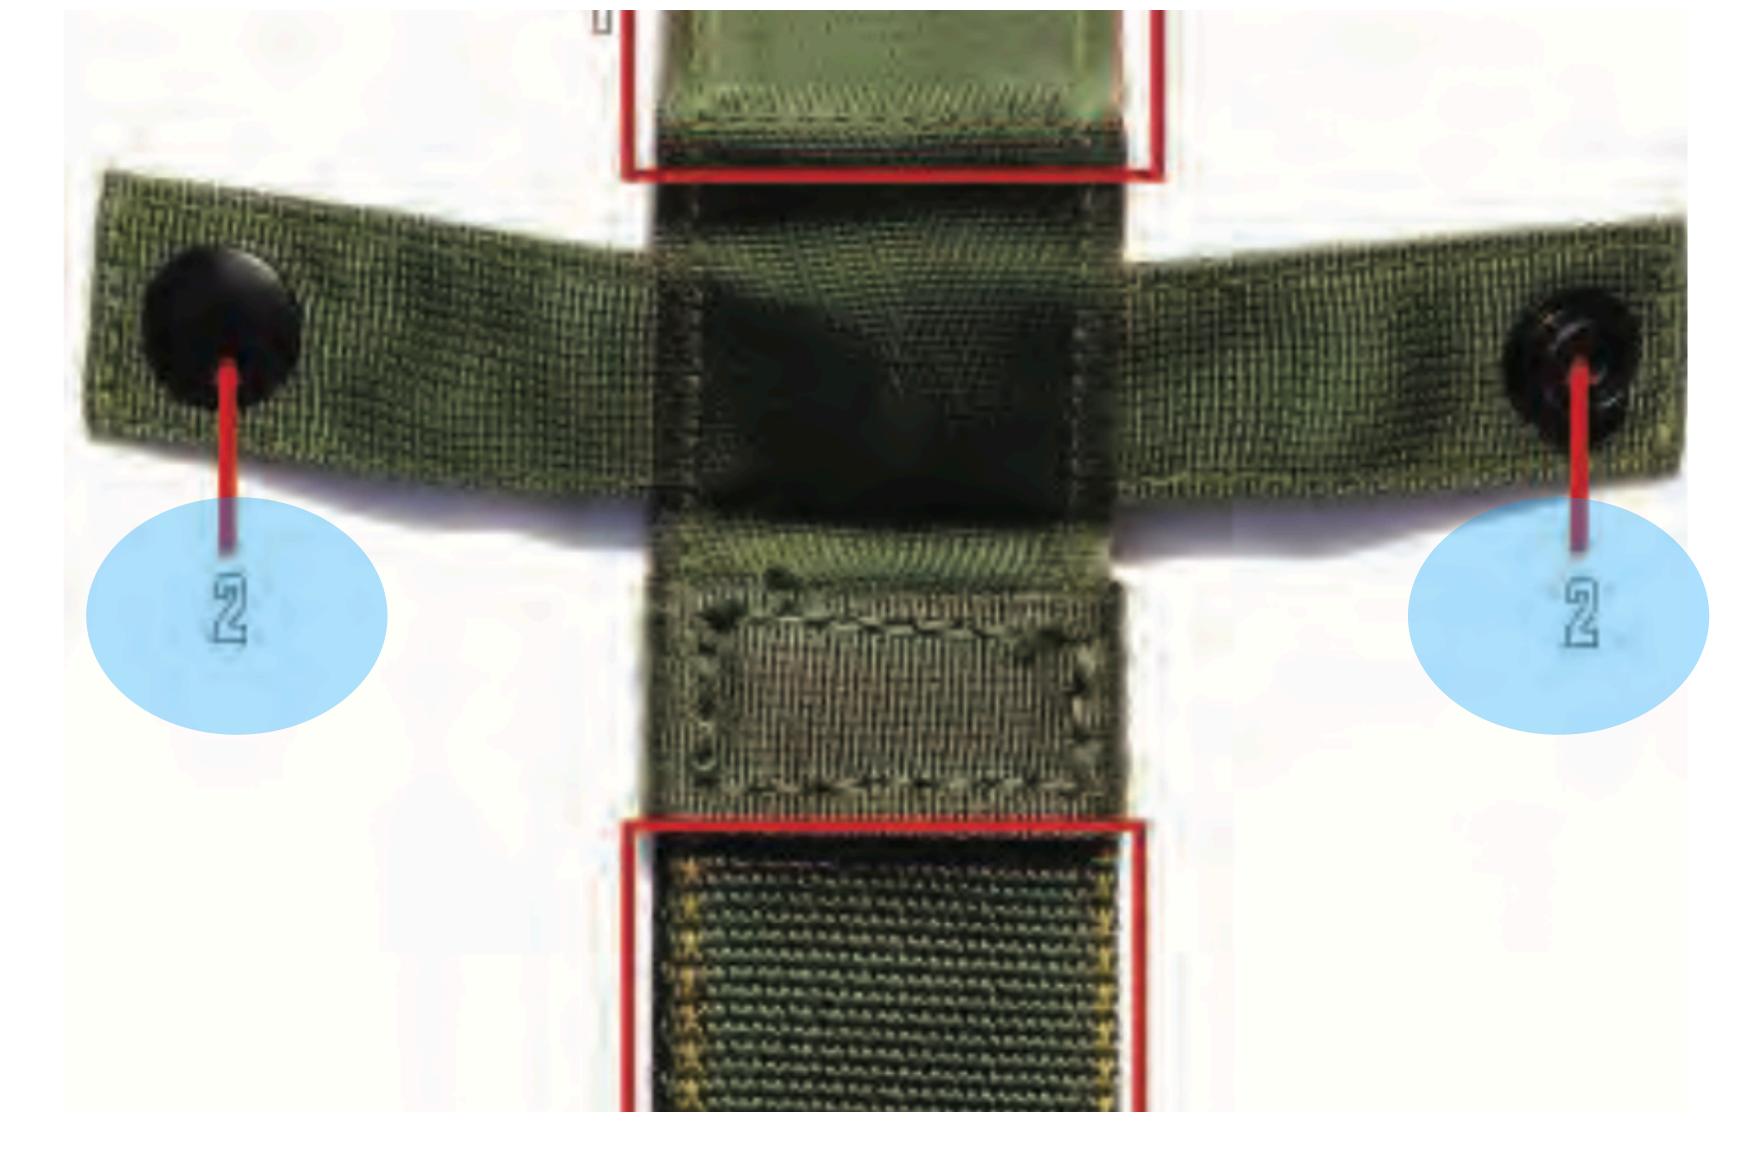

Canopy Release Assembly - 2



#### Female Fitting Canopy Release Assembly



Canopy Release Assembly - 3



#### Cable Loop



Canopy Release Assembly - 4



Latch



Canopy Release Assembly - 1



#### Safety Clip



#### Main Lift Web

#### Return to Main



Main Lift Web - 1



#### Tuck Pocket

Main Lift Web - 1





#### Main Lift Web Tuck Tab Assembly

Main Lift Web - 1



### Main Lift Web (Rear)



Main Lift Web (Rear) - 1



#### Tuck Pocket

Main Lift Web (Rear) - 1



Main Lift Web (Rear) - 1



# Main Lift Web Tuck Tab Assembly

Main Lift Web (Rear) - 1



Main Lift Web (Rear) - 1



#### Main Lift Web Adjustment Strap

Main Lift Web (Rear) - 1



# Main Lift Web Tuck Tab Assembly



Main Lift Web Tuck Tab Assembly - 1



#### Tuck Tab

Main Lift Web Tuck Tab Assembly - 1





#### Snap Fastener

Main Lift Web Tuck Tab Assembly - 1



Main Lift Web Tuck Tab Assembly - 1



# Main Lift Web Adjustment Strap

Main Lift Web Tuck Tab Assembly - 1



### Ejector Snap



Ejector Snap - 1



Activating Lever

Ejector Snap - 1



Ejector Snap - 1



Ball Detent

Ejector Snap - 1



Ejector Snap - 1



### Opening Gate

Ejector Snap - 1



# Pack Tray

#### Return to Main



Pack Tray - 1



Pack Tray - 1



## Pack Tray (Zoom)



Pack Tray (Zoom) - 1



#### Return to Main



MC-6 Riser Assembly - 1



#### Male Fitting Canopy Release Assembly



MC-6 Riser Assembly - 2



# Blue Confluence Wrap



MC-6 Riser Assembly - 3



#### Army Parachute Log Record Stow Pouch



MC-6 Riser Assembly - 4



# Army Parachute Log Record



MC-6 Riser Assembly - 5



# Toggle Knob