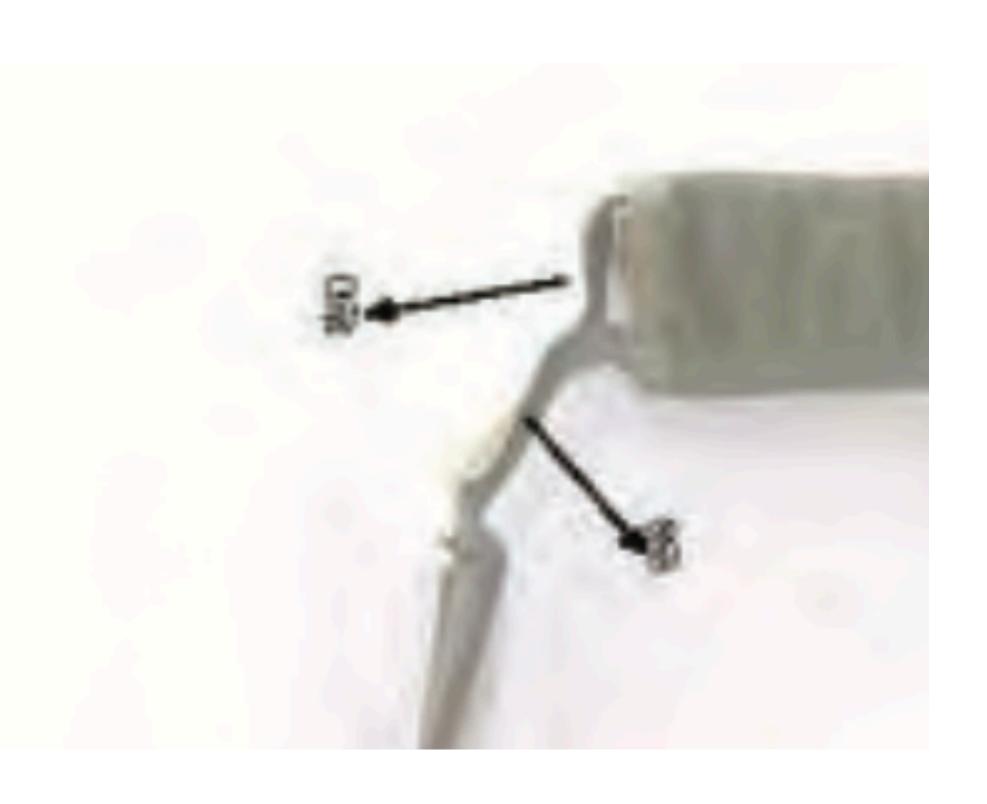

### Locking Pin

SNAP SHACKLE - 2

SNAP SHACKLE -3

### Adjusting Strap

SNAP SHACKLE -3

SNAP SHACKLE -4