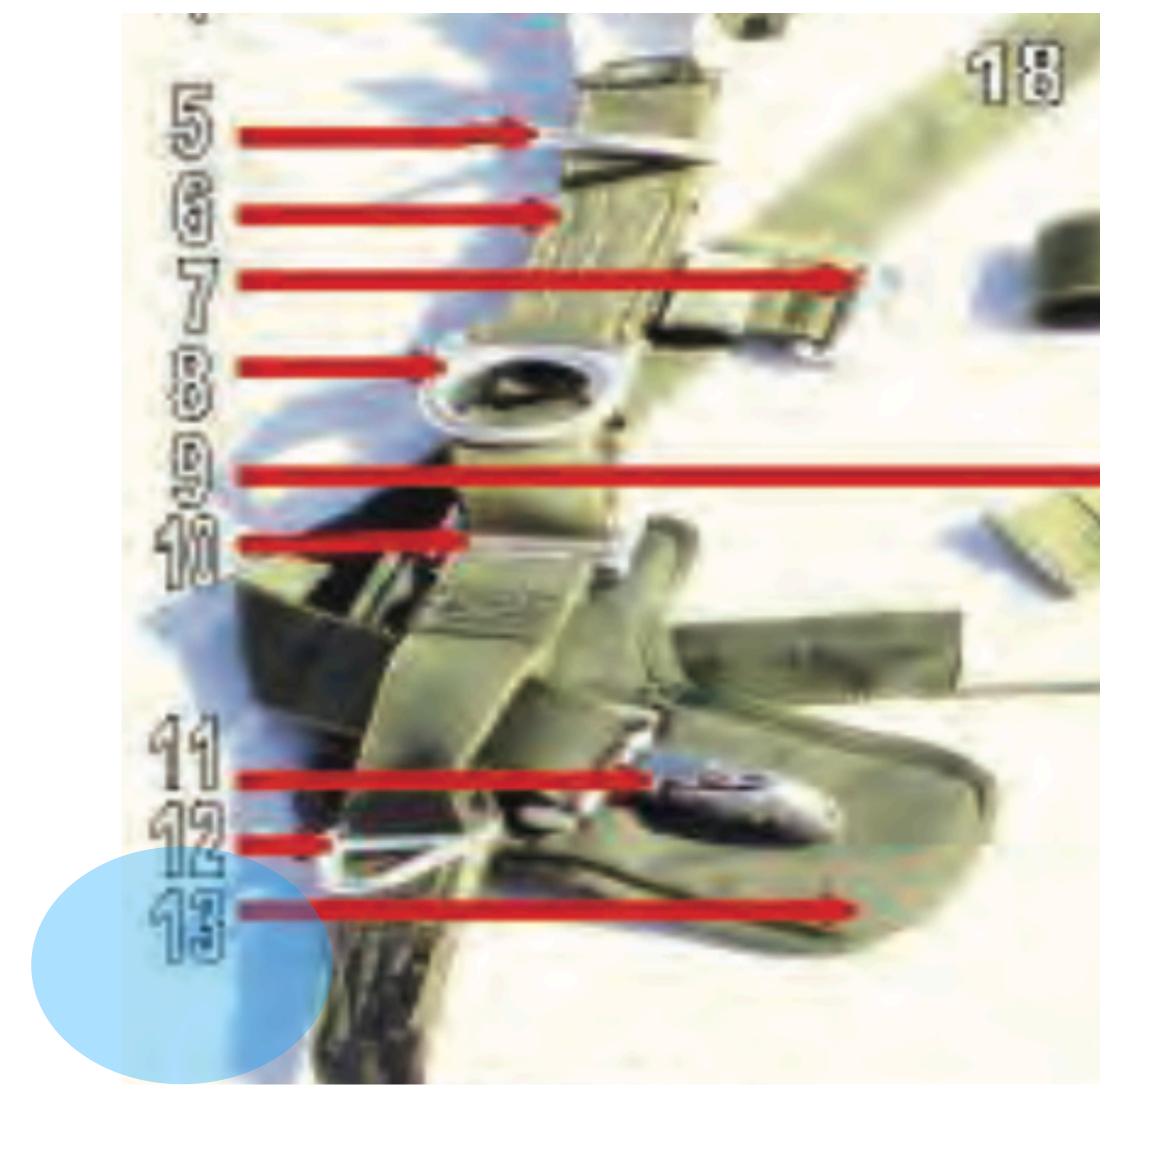

## Diagonal Backstrap

## Backstrap Adjuster

Harness Assembly - 3

#### Diagonal Backstrap Pad

Harness Assembly - 4

#### Canopy Release Assembly

Harness Assembly - 5

### D Ring

Harness Assembly - 5

Harness Assembly - 6

### Main Lift Web

Harness Assembly - 7

# Chest Strap Friction Adapter

Harness Assembly - 8

## Equipment Ring

Harness Assembly - 8

Harness Assembly - 9

#### Chest Strap

Harness Assembly - 10

#### Main Lift Web Adjuster

Harness Assembly - 11

#### Ejector Snap

Harness Assembly - 12

#### Triangle Link

Harness Assembly - 13

### L Shaped Ejector Snap Pad

Harness Assembly - 14

#### Saddle

Harness Assembly - 15

# Webbing Retainer

Harness Assembly - 16