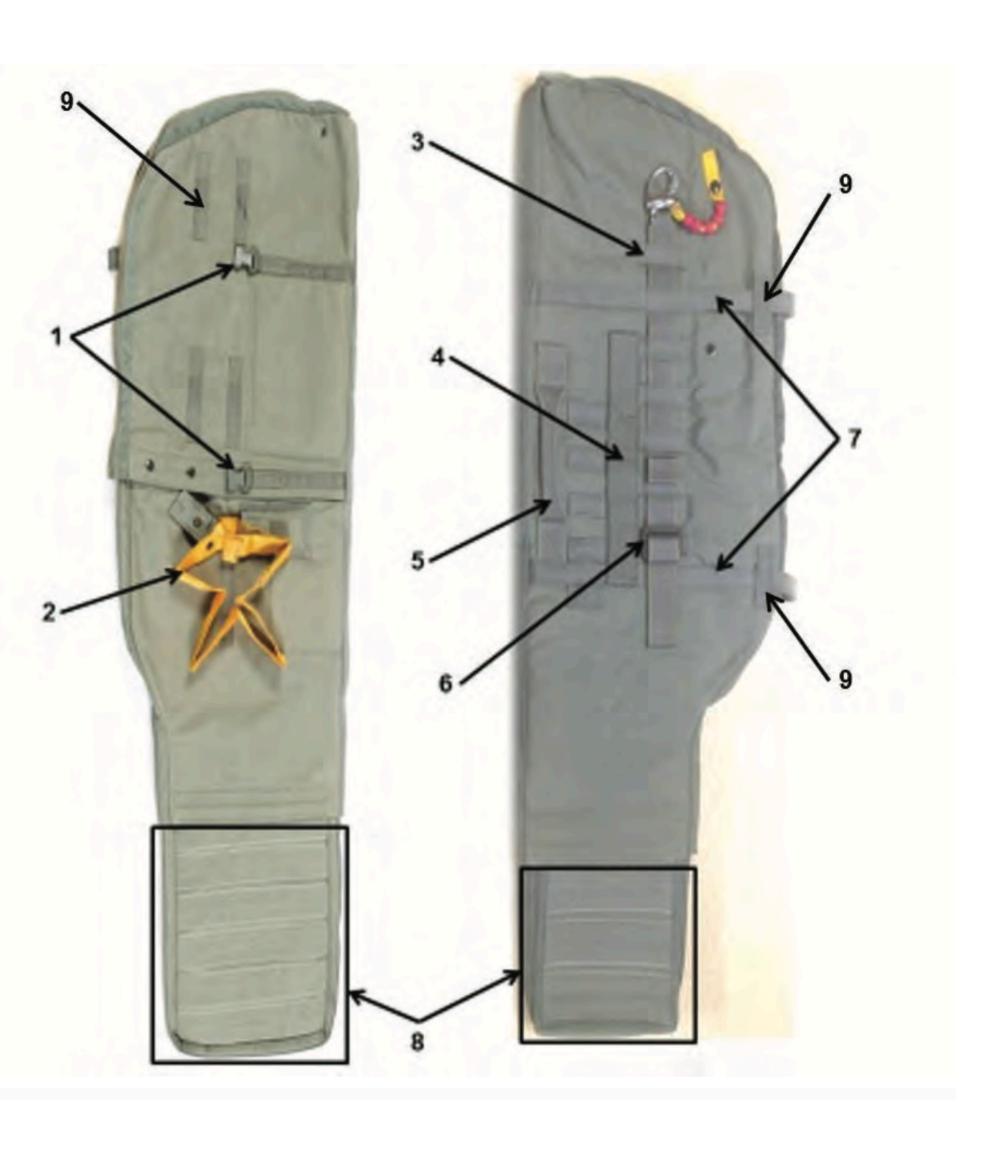

# MAW-C nomenclature

MAW-C 1

## Quick Release Buckle

MAW-C 2

## Lower Tie Down Strap

MAW-C 3

### Pouch Attachment Ladder System Webbing

MAW-C 4

# Attachment Strap

MAW-C 5

# Carrying Handle

MAW-C 6

# Friction Adapter

MAW-C 7

# Compression Strap

MAW-C 8

## Adjustable Nose Cone

MAW-C 9

Verticle Nylon Equipment Hanger

# MAL-C (opened) nomenclature

MAL-C (opened) 1

### Pouch Attachment Ladder System Webbing

MAL-C (opened) 1

MAL-C (opened) 2

## Lower Tiedown Strap Stow Pocket

MAL-C (opened) 2

MAL-C (opened) 3

# Pile Tape

MAL-C (opened) 3

MAL-C (opened) 4

## Rifle Butt Stow Pocket

MAL-C (opened) 4

MAL-C (opened) 5

# Closing Flap

MAL-C (opened) 5

MAL-C (opened) 6

## Internal Padded Divider

MAL-C (opened) 6

MAL-C (opened) 7

# Nose Cone Securing Strap

MAL-C (opened) 7

MAL-C (opened) 8

### Slide Fastener and Tabbed Thong

MAL-C (opened) 8

MAL-C (opened) 9

### Internal Pocket

MAL-C (opened) 9