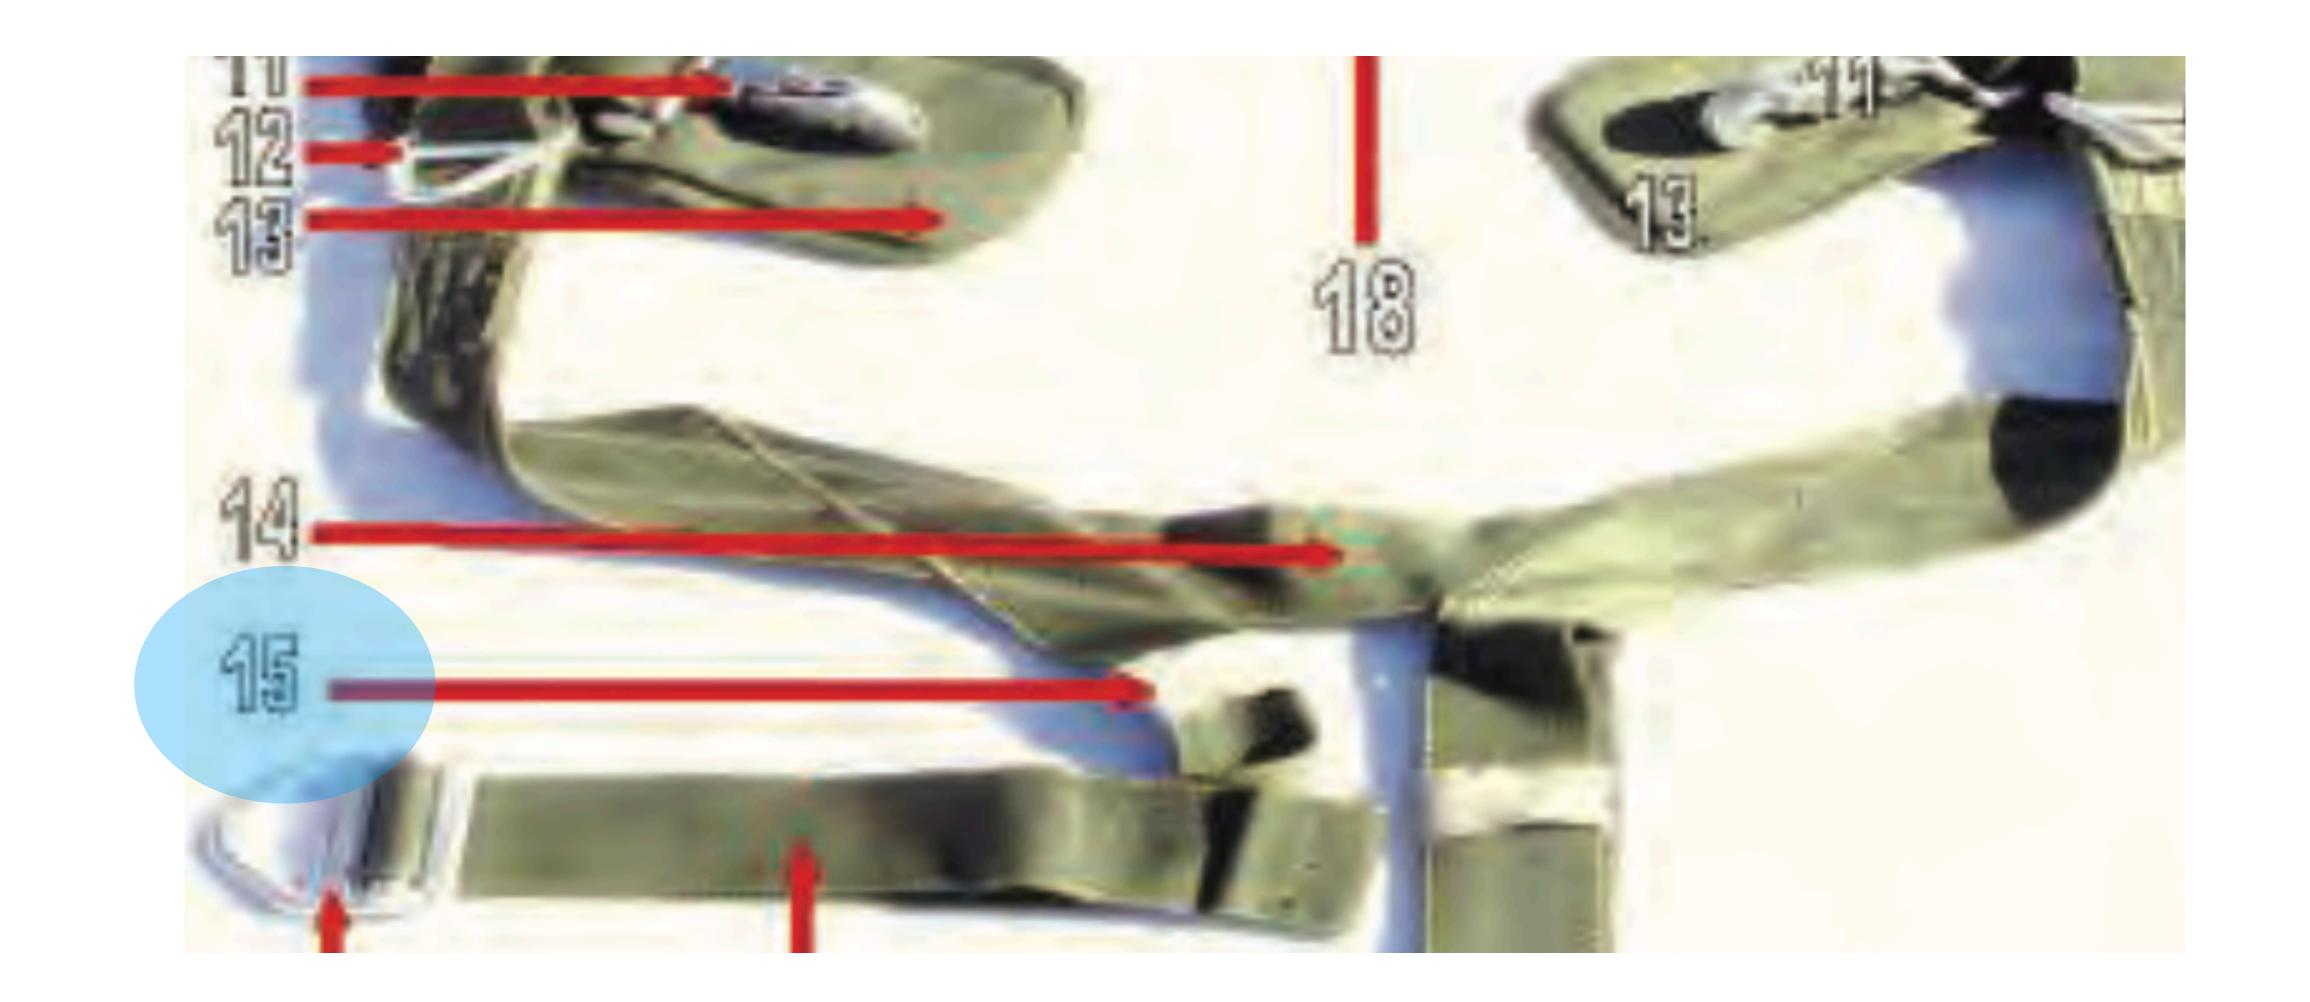

## Rifle Butt Stow Pocket

MAL-C (opened) 4

MAL-C (opened) 5

# Closing Flap

MAL-C (opened) 5

MAL-C (opened) 6

## Internal Padded Divider

MAL-C (opened) 6

MAL-C (opened) 7

# Nose Cone Securing Strap

MAL-C (opened) 7

MAL-C (opened) 8

### Slide Fastener and Tabbed Thong

MAL-C (opened) 8

MAL-C (opened) 9