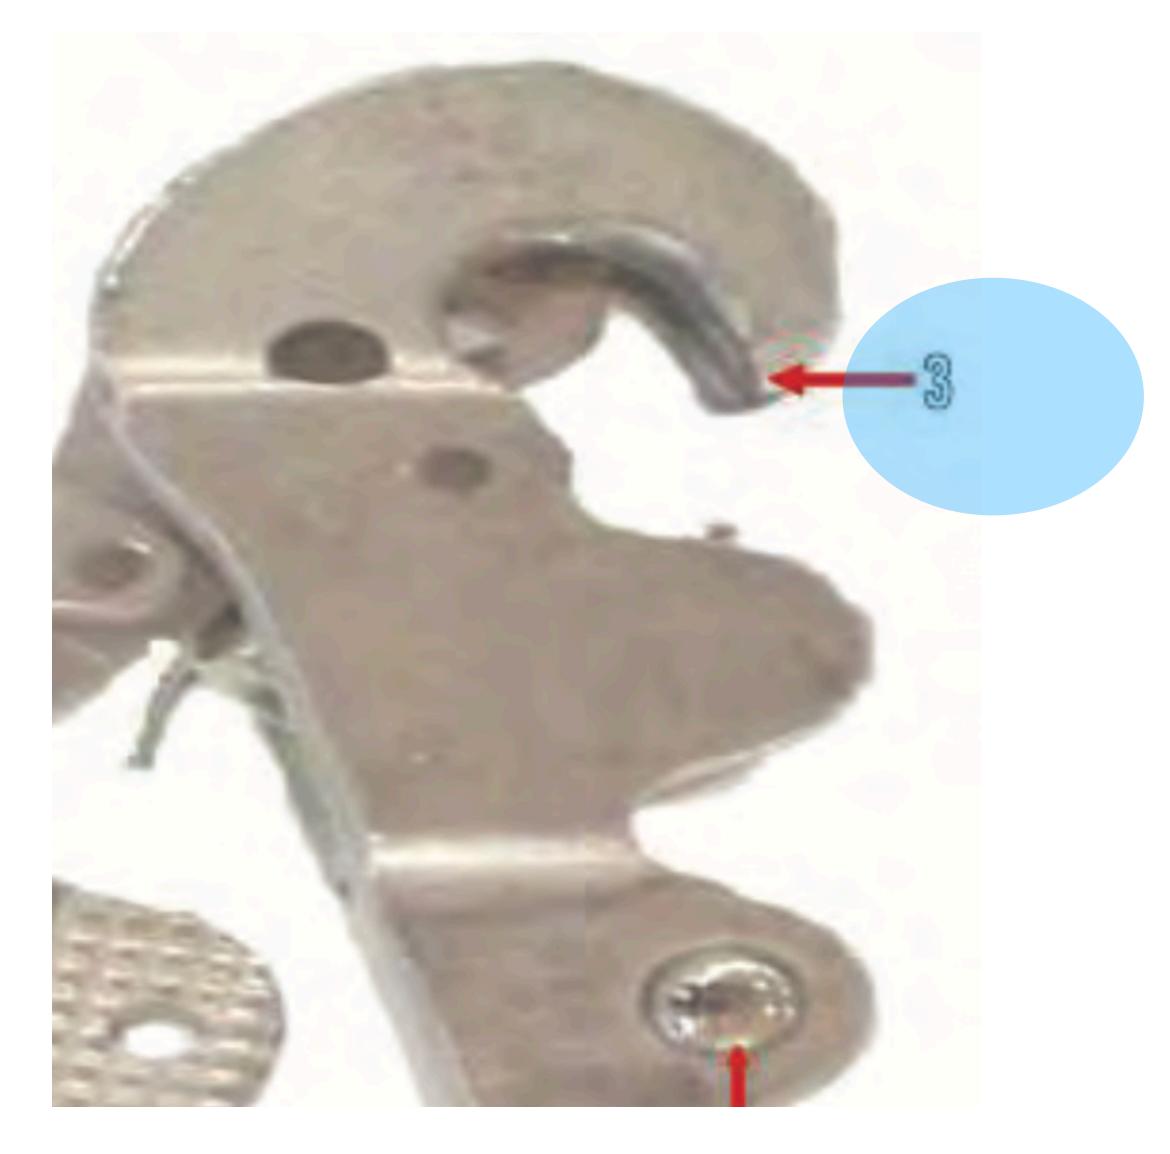

# Spring Opening Gate

Universal Static Line Modified - 8

### Universal Static Line Snap Hook