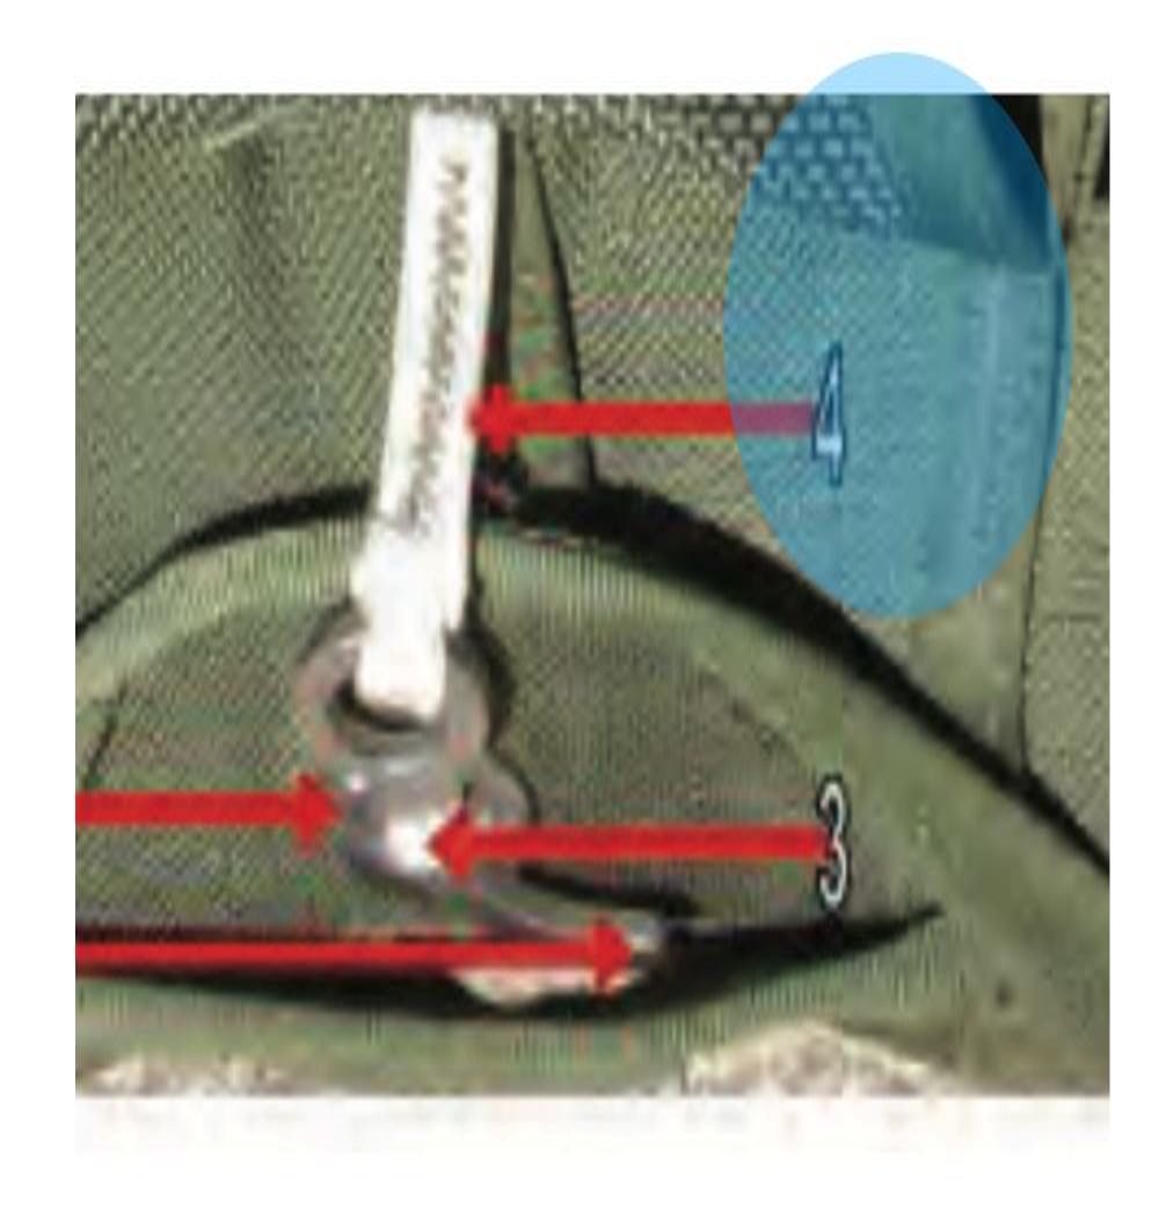

### Looped End Hook Pile Tape Lowering Line

### Retainer Flap

## Yellow Safety Lanyard

HOOK PILE TAPE LOWERING LINE - 3

### Ejector Snap

### Hook Tab

HOOK PILE TAPE LOWERING LINE - 5

### Pile Tab