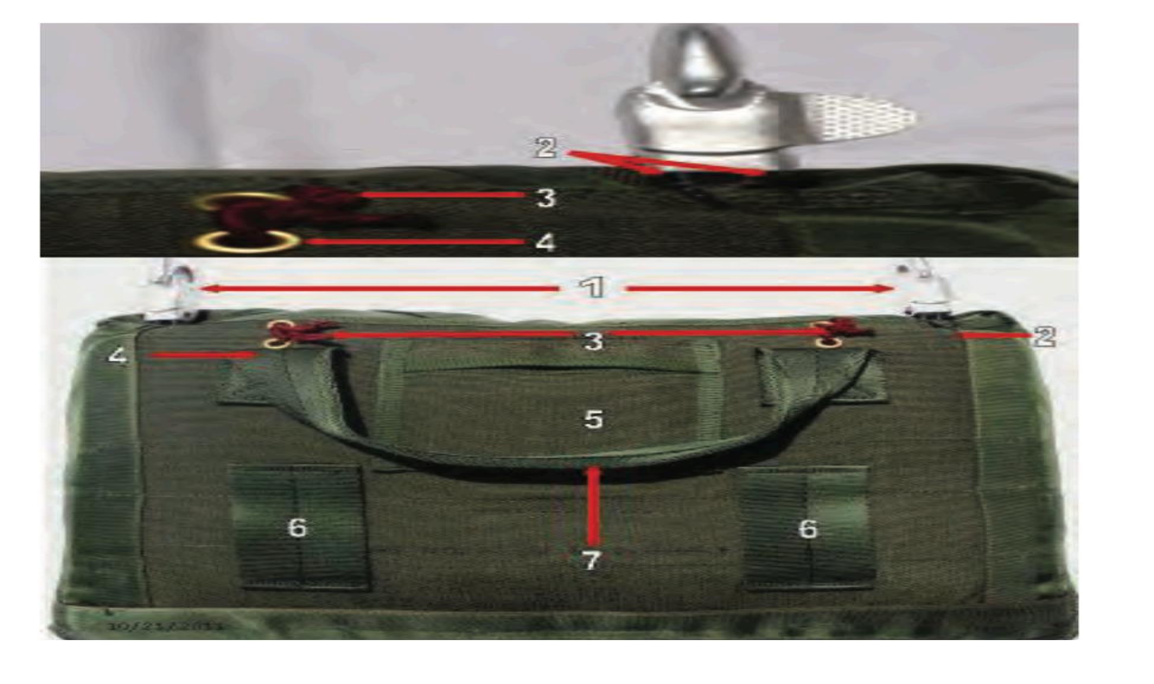

# MAW-C nomenclature

MAW-C 1

## Quick Release Buckle

MAW-C 2

## Lower Tie Down Strap

MAW-C 3

### Pouch Attachment Ladder System Webbing

MAW-C 4

# Attachment Strap

MAW-C 5

# Carrying Handle

MAW-C 6

# Friction Adapter

MAW-C 7

# Compression Strap

MAW-C 8

## Adjustable Nose Cone

MAW-C 9

Verticle Nylon Equipment Hanger