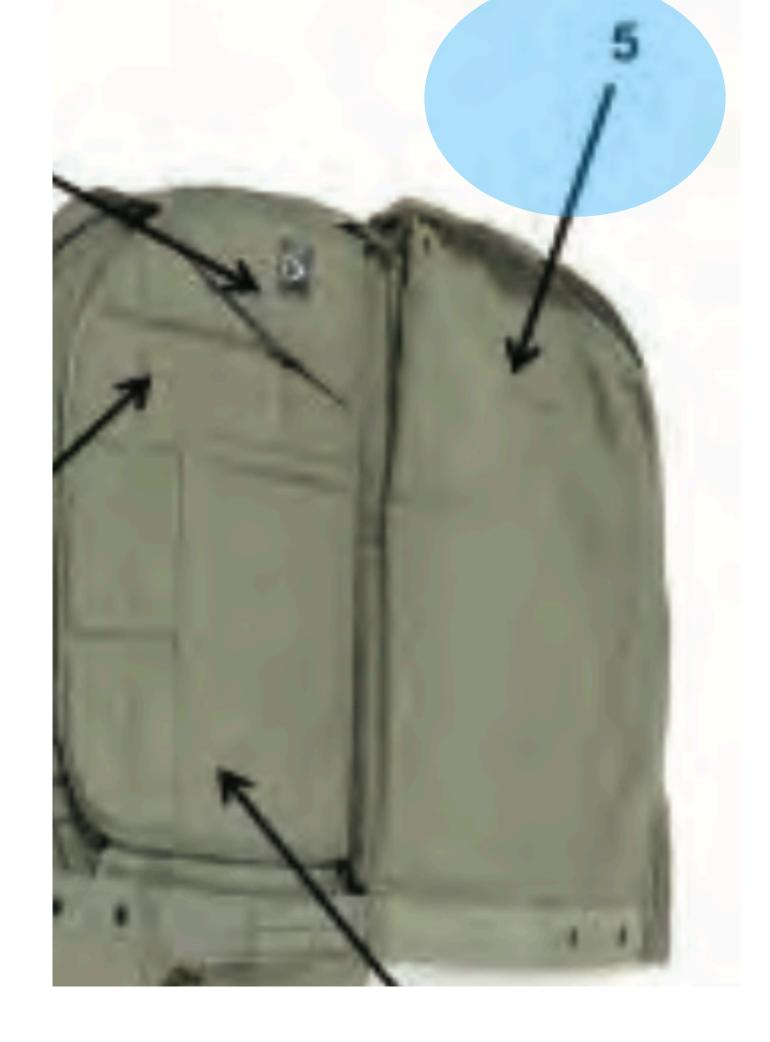

Release Assembly
- 9. Main Lift Web
- 10. Pack Tray (Zoom)
- 11.MC-6 Riser Assembly



# MAW-C nomenclature



MAW-C 1



## Quick Release Buckle



MAW-C 2



## Lower Tie Down Strap



MAW-C 3



### Pouch Attachment Ladder System Webbing



MAW-C 4



# Attachment Strap



MAW-C 5



# Carrying Handle



MAW-C 6



# Friction Adapter



MAW-C 7



# Compression Strap



MAW-C 8



## Adjustable Nose Cone





MAW-C 9





Verticle Nylon Equipment Hanger



# MAL-C (opened) nomenclature



MAL-C (opened) 1



### Pouch Attachment Ladder System Webbing

MAL-C (opened) 1



MAL-C (opened) 2



## Lower Tiedown Strap Stow Pocket

MAL-C (opened) 2



MAL-C (opened) 3



# Pile Tape

MAL-C (opened) 3





MAL-C (opened) 4





## Rifle Butt Stow Pocket

MAL-C (opened) 4



MAL-C (opened) 5



# Closing Flap

MAL-C (opened) 5



MAL-C (opened) 6



## Internal Padded Divider

MAL-C (opened) 6



MAL-C (opened) 7



# Nose Cone Securing Strap

MAL-C (opened) 7



MAL-C (opened) 8



### Slide Fastener and Tabbed Thong

MAL-C (opened) 8



MAL-C (opened) 9



### Internal Pocket

MAL-C (opened) 9



## SNAP SHACKLE



SNAP SHACKLE - 1



Snap Shackle with Yellow Safety Lanyard

SNAP SHACKLE - 1



SNAP SHACKLE - 2



### Locking Pin

SNAP SHACKLE - 2



SNAP SHACKLE -3



### Adjusting Strap

SNAP SHACKLE -3



SNAP SHACKLE -4



### Opening Gate

SNAP SHACKLE -4



SNAP SHACKLE -5



Yellow Fastener

SNAP SHACKLE -5



SNAP SHACKLE - 6



# Yellow Safety Lanyard

SNAP SHACKLE - 6



# SLIDE FASTENER AND TABBED THONG



SLIDE FASTENER AND TABBED THONG - 1



# Slide Fastener and