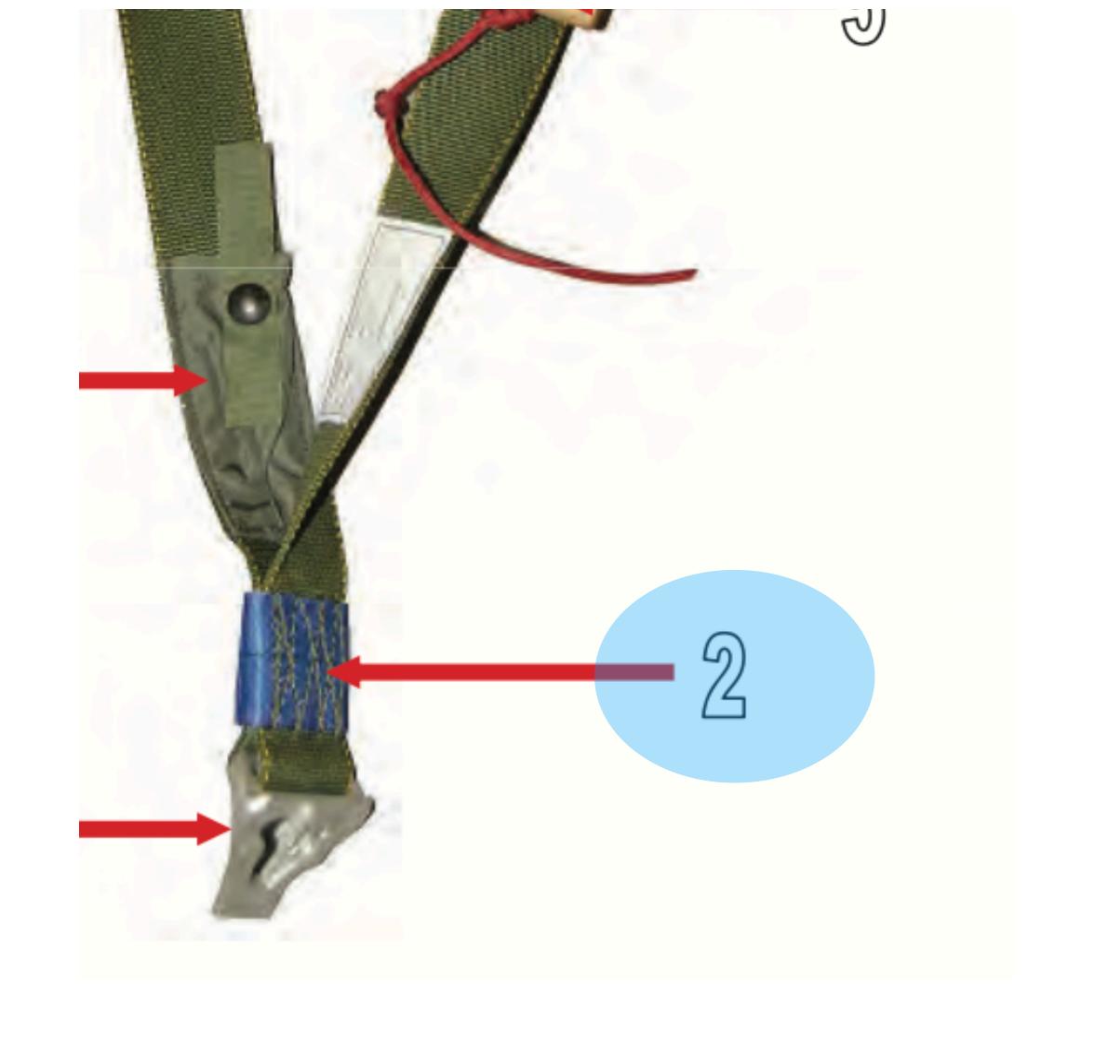

#### Male Fitting Canopy Release Assembly

MC-6 Riser Assembly - 2

# Blue Confluence Wrap

MC-6 Riser Assembly - 3