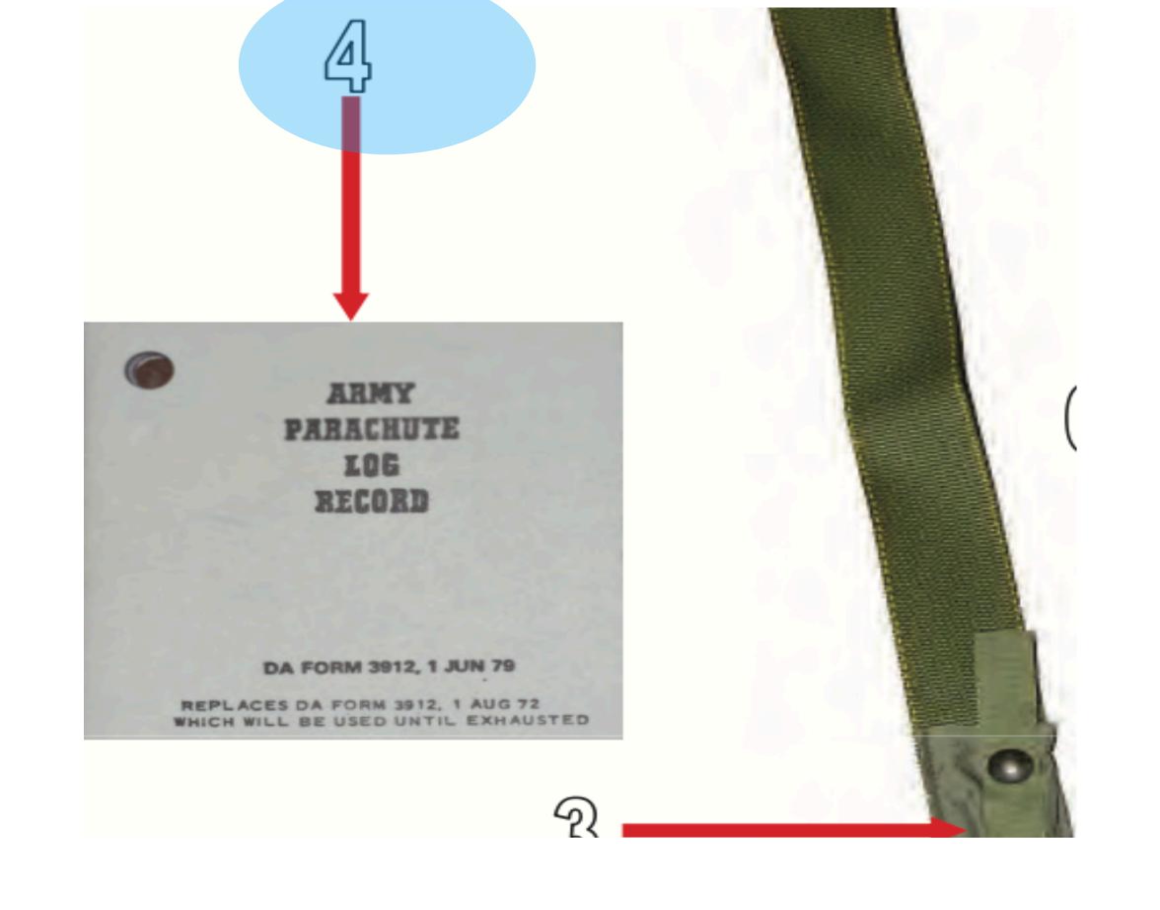

#### Army Parachute Log Record Stow Pouch

MC-6 Riser Assembly - 4

# Army Parachute Log Record

MC-6 Riser Assembly - 5