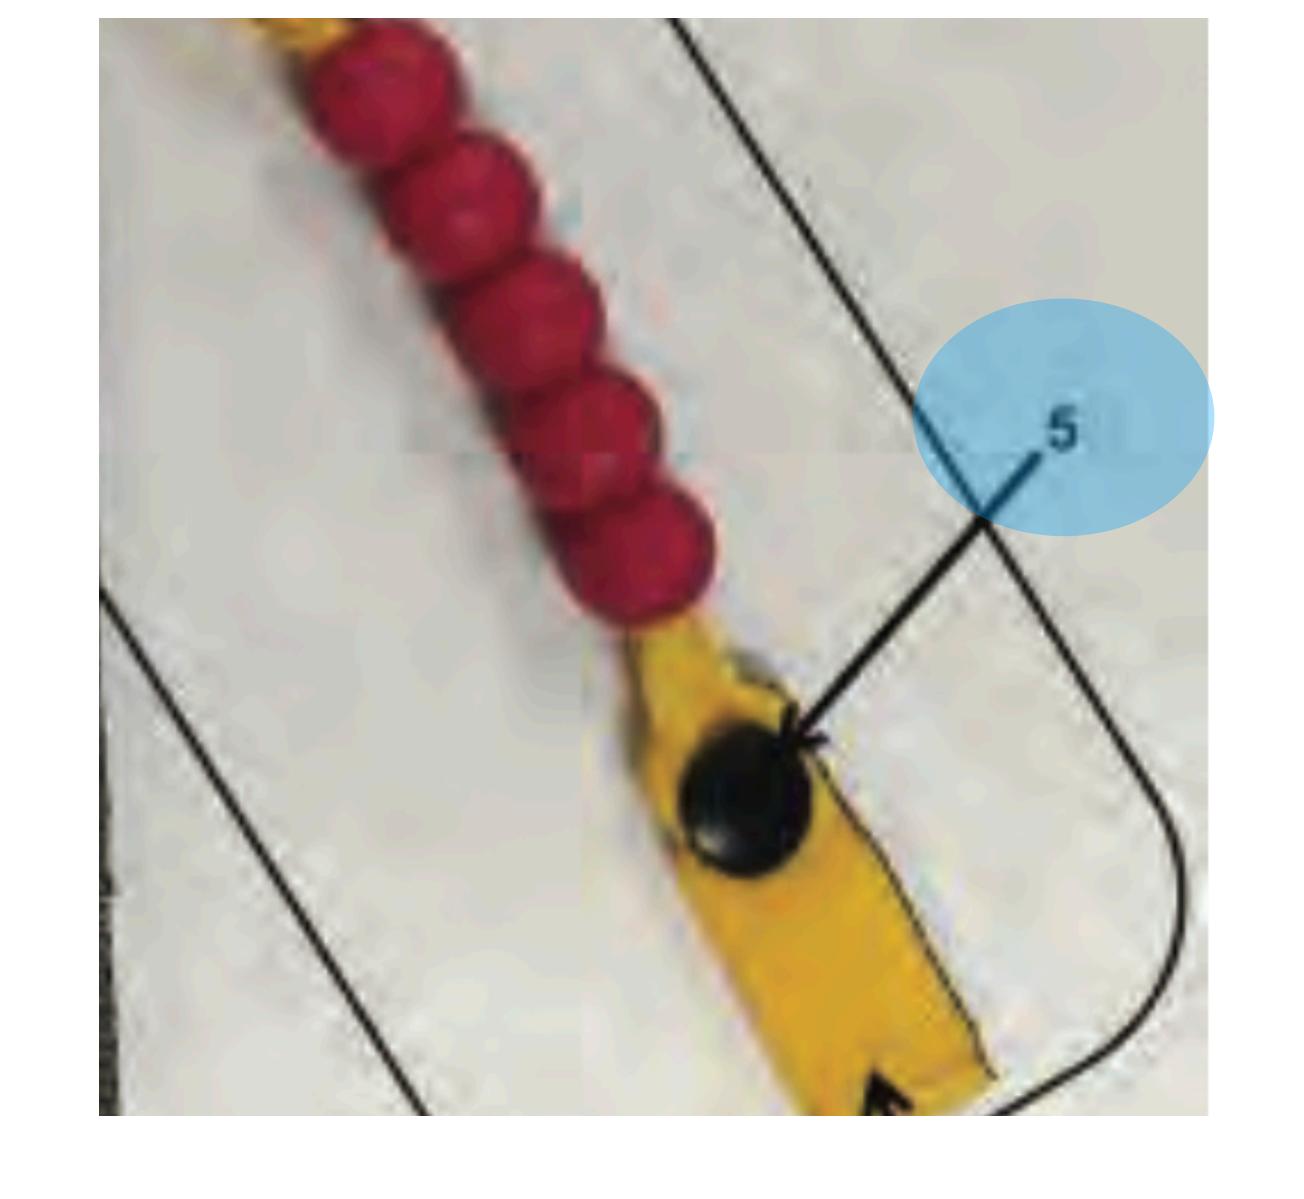

MAL-C (opened) 2



## Lower Tiedown Strap Stow Pocket

MAL-C (opened) 2



MAL-C (opened) 3



# Pile Tape

MAL-C (opened) 3





MAL-C (opened) 4





## Rifle Butt Stow Pocket

MAL-C (opened) 4



MAL-C (opened) 5



# Closing Flap

MAL-C (opened) 5



MAL-C (opened) 6



## Internal Padded Divider

MAL-C (opened) 6



MAL-C (opened) 7



# Nose Cone Securing Strap

MAL-C (opened) 7



MAL-C (opened) 8



### Slide Fastener and Tabbed Thong

MAL-C (opened) 8



MAL-C (opened) 9



### Internal Pocket

MAL-C (opened) 9



## SNAP SHACKLE



SNAP SHACKLE - 1



Snap Shackle with Yellow Safety Lanyard

SNAP SHACKLE - 1



SNAP SHACKLE - 2



### Locking Pin

SNAP SHACKLE - 2



SNAP SHACKLE -3



### Adjusting Strap

SNAP SHACKLE -3



SNAP SHACKLE -4



### Opening Gate

SNAP SHACKLE -4



SNAP SHACKLE -5



Yellow Fastener

SNAP SHACKLE -5



SNAP SHACKLE - 6



# Yellow Safety Lanyard

SNAP SHACKLE - 6



# SLIDE FASTENER AND TABBED THONG



SLIDE FASTENER AND TABBED THONG - 1



# Slide Fastener and Tabbed Thong

SLIDE FASTENER AND TABBED THONG - 1



SLIDE FASTENER AND TABBED THONG - 2



### Upper Spring Stop

SLIDE FASTENER AND TABBED THONG - 2



SLIDE FASTENER AND TABBED THONG - 3



### Snap Fastener

SLIDE FASTENER AND TABBED THONG - 3







### Looped End Hook Pile Tape Lowering Line





### Retainer Flap





## Yellow Safety Lanyard

HOOK PILE TAPE LOWERING LINE - 3





### Ejector Snap









### Hook Tab

HOOK PILE TAPE LOWERING LINE - 5









### Pile Tab



## MODULAR LIGHTWEIGHT LOAD-CARRYING EQUIPMENT (MOLLE)

#### Return to Main



#### MODULAR