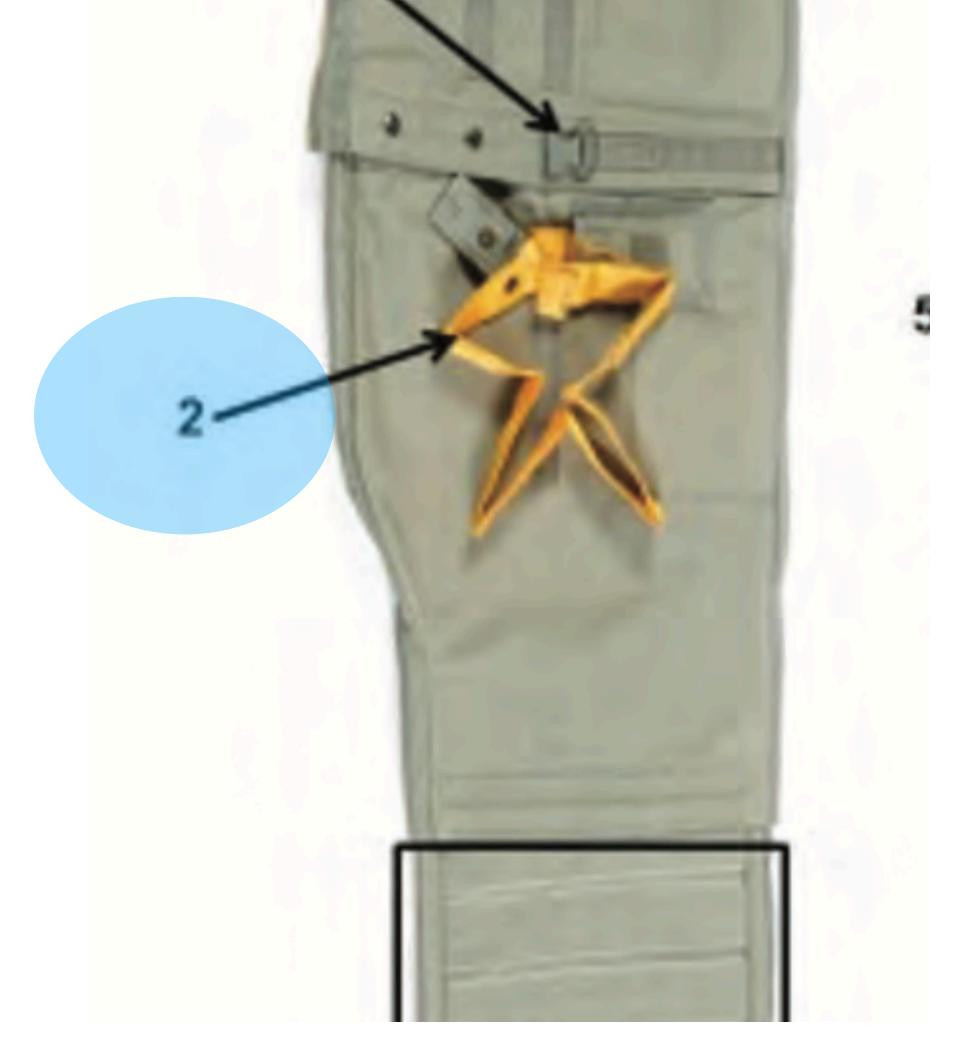

# SLIDE FASTENER AND TABBED THONG

SLIDE FASTENER AND TABBED THONG - 1

# Slide Fastener and Tabbed Thong

SLIDE FASTENER AND TABBED THONG - 1

SLIDE FASTENER AND TABBED THONG - 2

### Upper Spring Stop

SLIDE FASTENER AND TABBED THONG - 2

SLIDE FASTENER AND TABBED THONG - 3

### Snap Fastener

SLIDE FASTENER AND TABBED THONG - 3