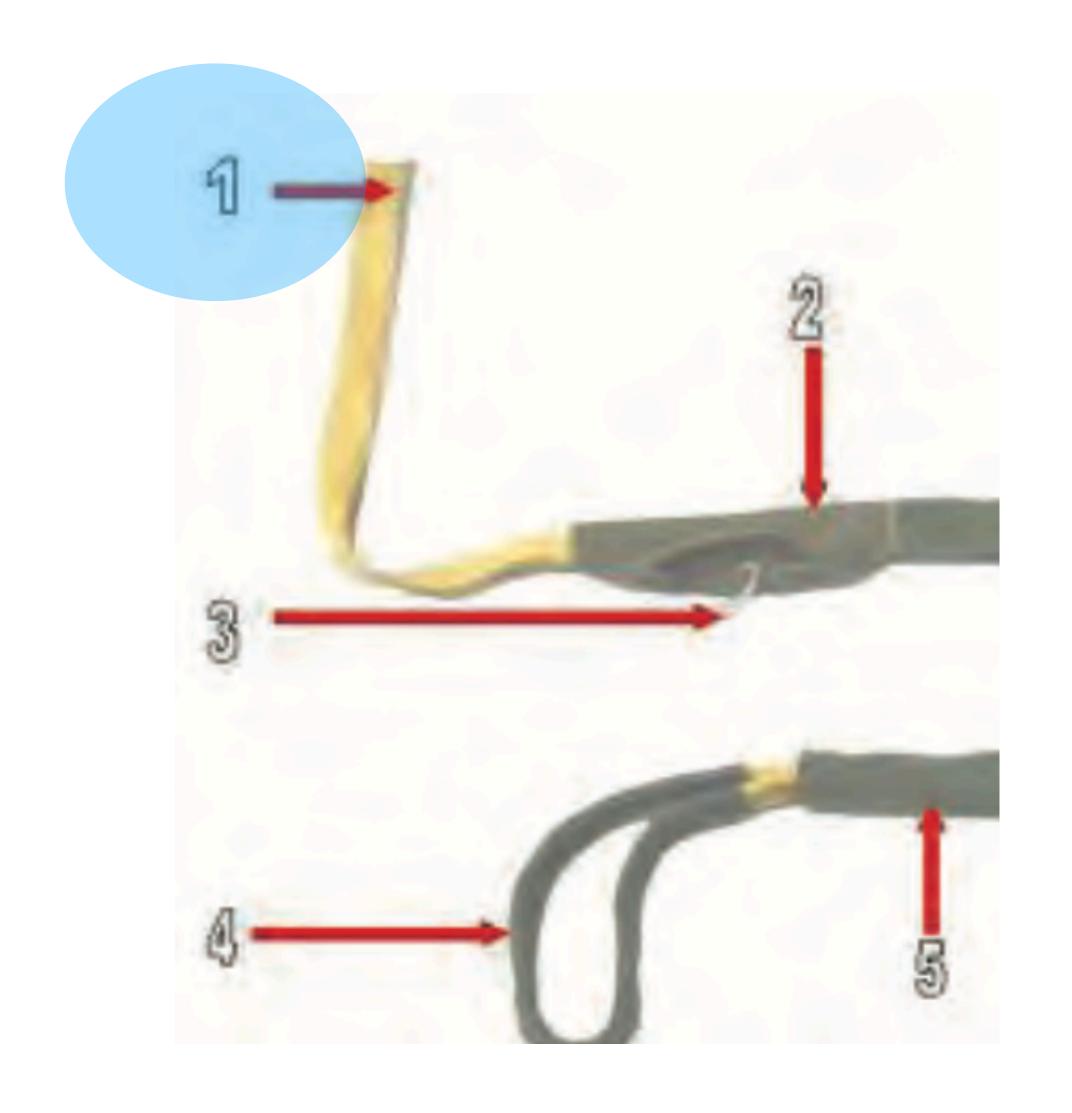

#### 5 FOOT UNIVERSAL STATIC LINE EXTENSION

#### Cotton Buffer

Universal Static Line Modified - 1

#### Universal Static Line Modified

Universal Static Line Modified - 1

Universal Static Line Modified - 2

#### Main Curved Pin Cover

Universal Static Line Modified - 3

#### Main Curved Pin

Universal Static Line Modified - 3

Universal Static Line Modified - 4

#### Cotton Buffer

Universal Static Line Modified - 5

#### Static Line Sleeve

Universal Static Line Modified - 5

Universal Static Line Modified - 6

#### Rivet Pin

Universal Static Line Modified - 6

Universal Static Line Modified - 7