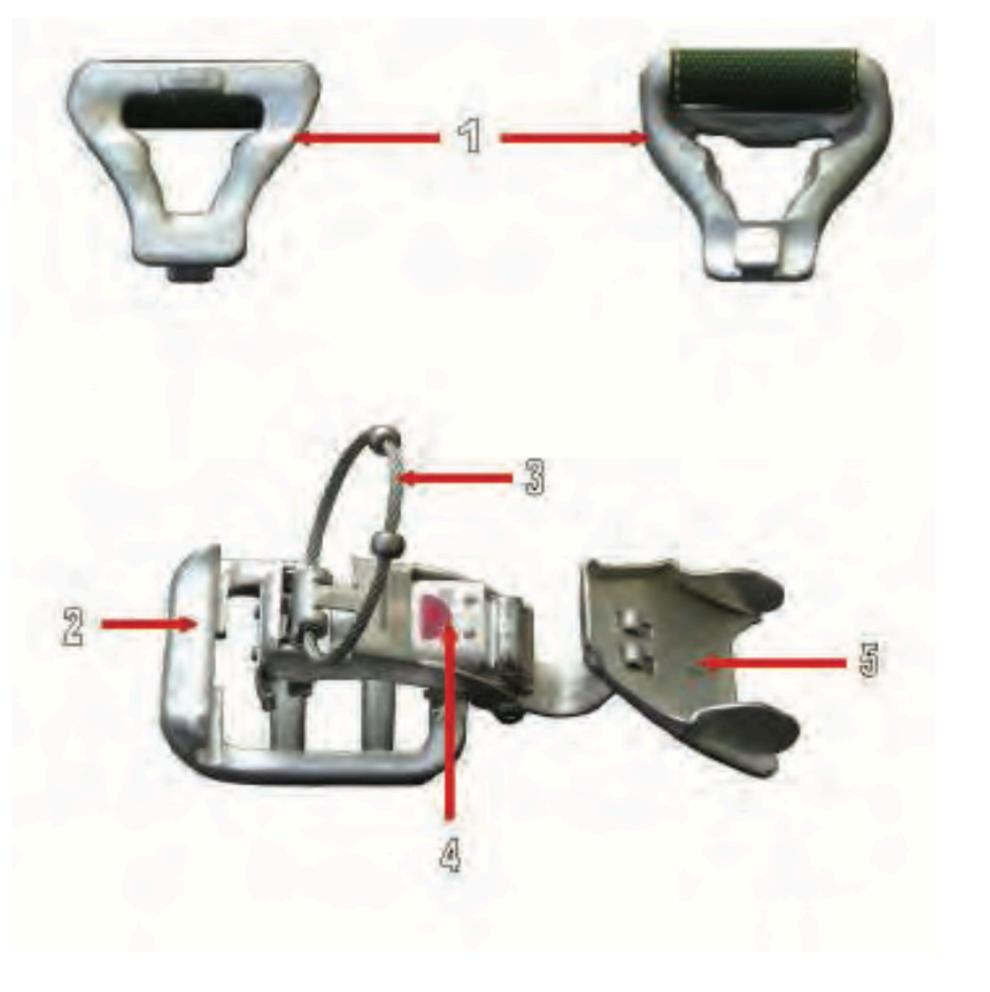

# Sizing Channel

Diagonal Backstrap - 2

Canopy Release Assembly - 1

#### Male Fitting Canopy Release Assembly

Canopy Release Assembly - 2

#### Female Fitting Canopy Release Assembly

Canopy Release Assembly - 3

#### Cable Loop

Canopy Release Assembly - 4

Latch

Canopy Release Assembly - 1

#### Safety Clip