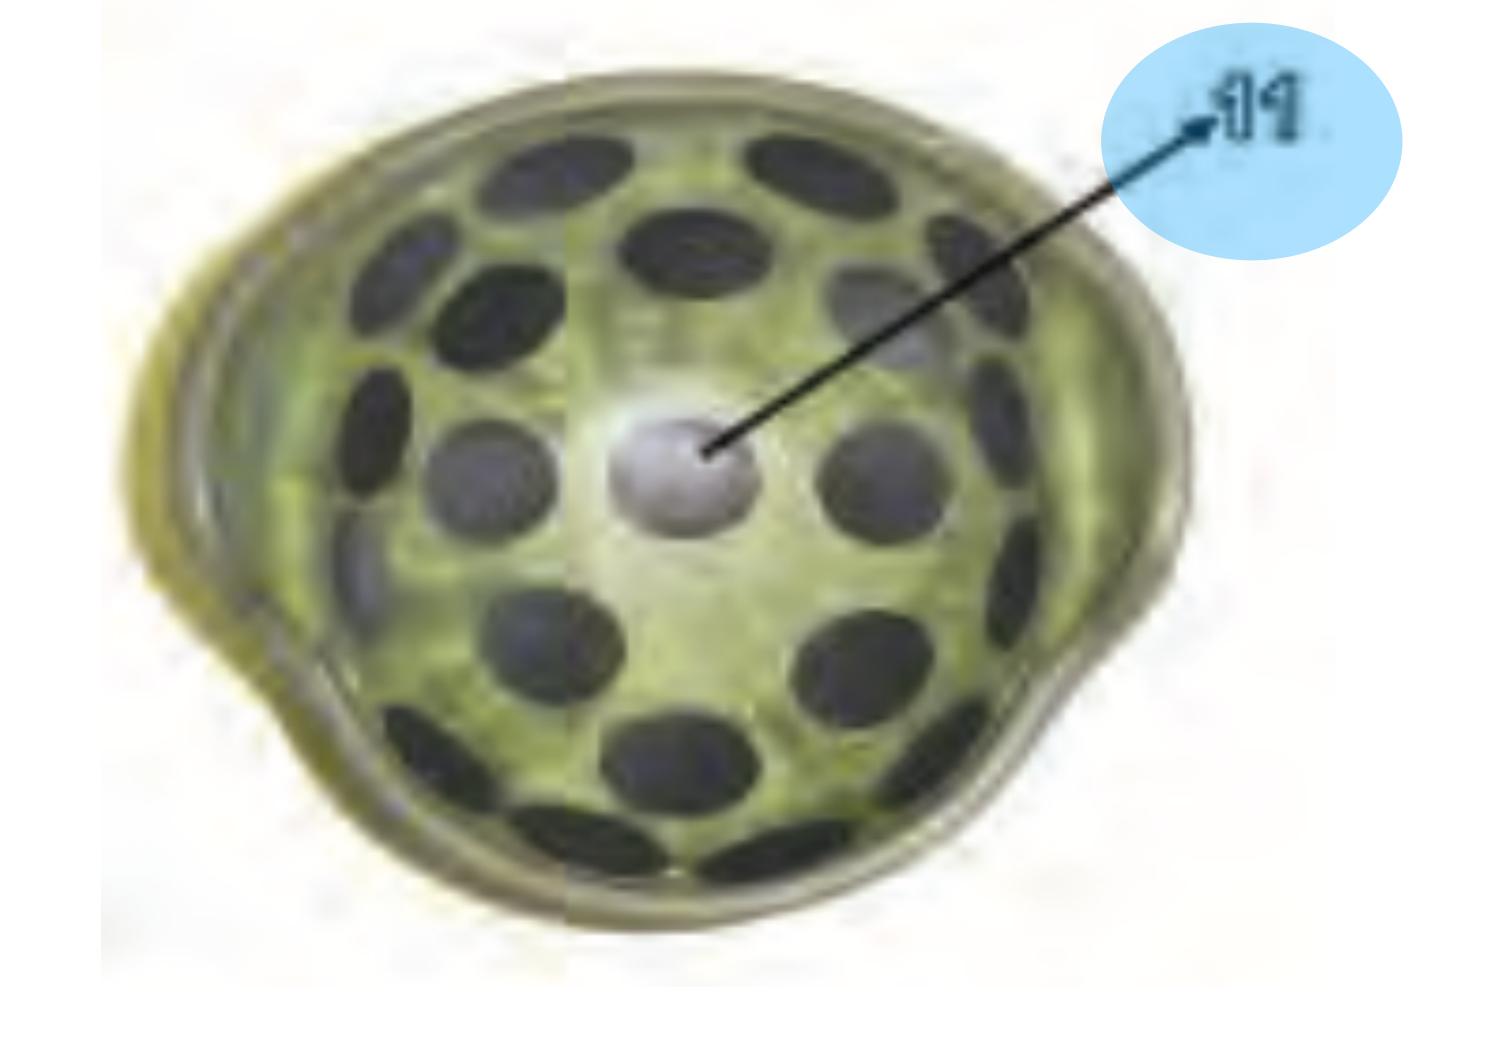

se Handle Lanyard

Harness Single Point Release - 18



# Advanced Combat Helmet (ACH)





Advanced Combat Helmet - 1



#### Trapezoid Pad

Advanced Combat Helmet - 1



Advanced Combat Helmet - 2



#### Crown Pad

Advanced Combat Helmet - 2



Advanced Combat Helmet - 3



#### Oval Pad

Advanced Combat Helmet - 3



Advanced Combat Helmet - 4



# Adjustable Buckle

Advanced Combat Helmet - 4



Advanced Combat Helmet - 5



## Adjustable Strap

Advanced Combat Helmet - 5



Advanced Combat Helmet - 6



# Modified Chin Strap Assembly



Advanced Combat Helmet - 7



## Chin Strap Fastener



Advanced Combat Helmet - 8



# Long Portion Chin Strap



Advanced Combat Helmet - 9



## Short Portion Chin Strap



Advanced Combat Helmet - 10



## Nape Pad



Advanced Combat Helmet - 11



#### Hook Disk

Advanced Combat Helmet - 11







#### 5 FOOT UNIVERSAL STATIC LINE EXTENSION





#### Cotton Buffer





Universal Static Line Modified - 1



#### Universal Static Line Modified

Universal Static Line Modified - 1



Universal Static Line Modified - 2



#### Main Curved Pin Cover



Universal Static Line Modified - 3



#### Main Curved Pin

Universal Static Line Modified - 3



Universal Static Line Modified - 4



#### Cotton Buffer



Universal Static Line Modified - 5



#### Static Line Sleeve

Universal Static Line Modified - 5



Universal Static Line Modified - 6



#### Rivet Pin

Universal Static Line Modified - 6



Universal Static Line Modified - 7



# Spring Opening Gate



Universal Static Line Modified - 8



### Universal Static Line Snap Hook



##