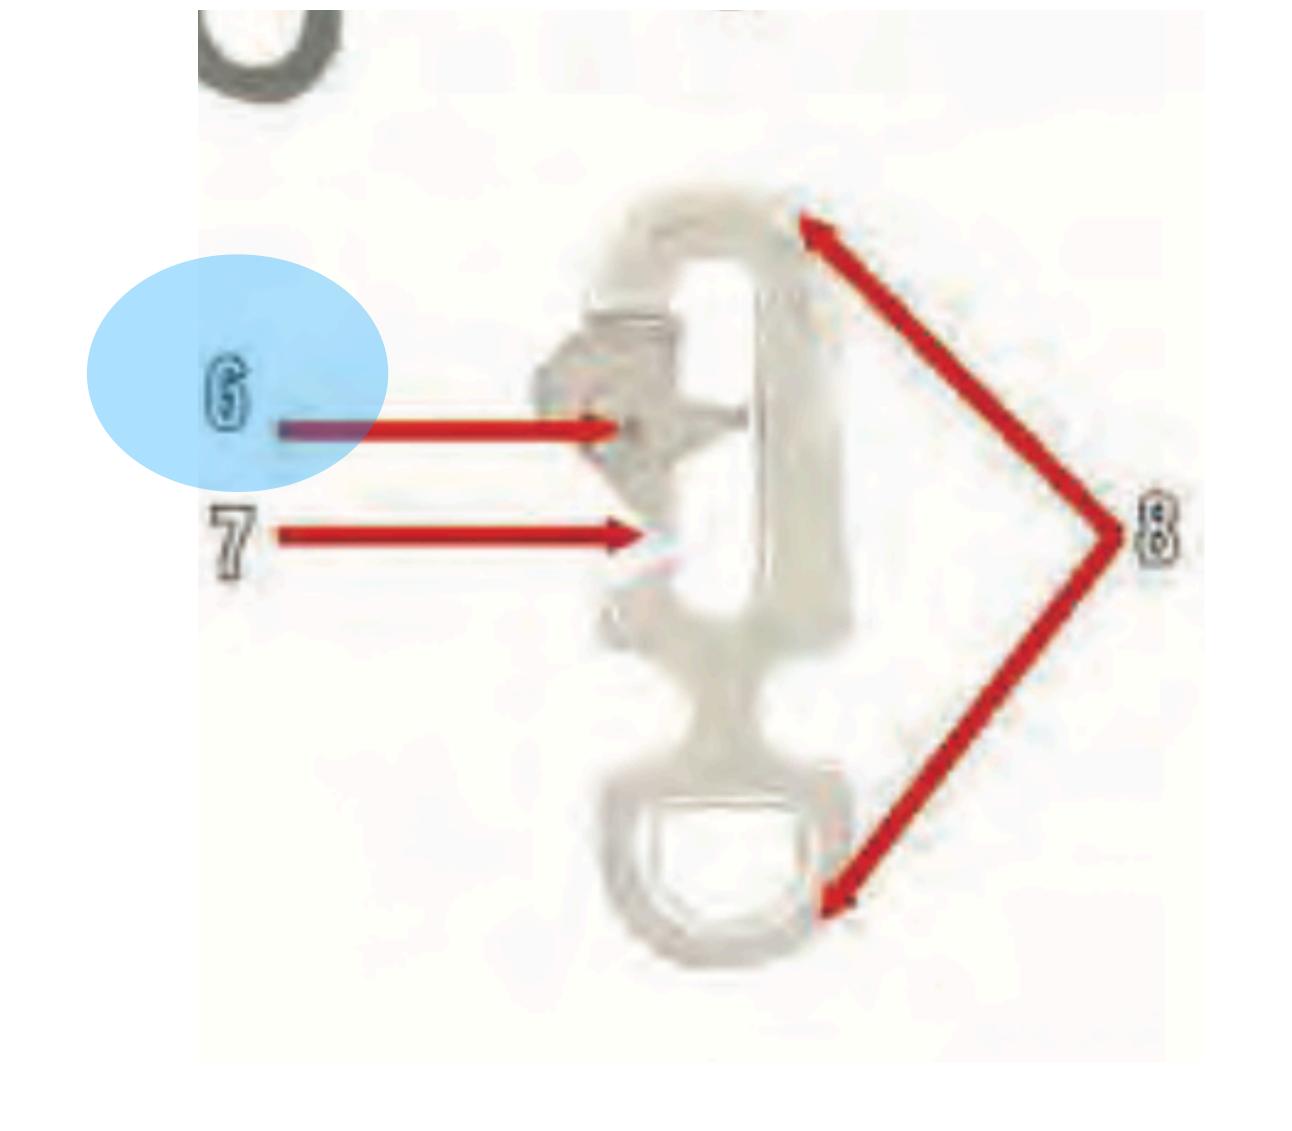

#### Canopy Release Assembly

Harness Assembly - 5

# Sizing Channel

Diagonal Backstrap - 2

Canopy Release Assembly - 1

#### Male Fitting Canopy Release Assembly

Canopy Release Assembly - 2

#### Female Fitting Canopy Release Assembly

Canopy Release Assembly - 3

#### Cable Loop

Canopy Release Assembly - 4

Latch

Canopy Release Assembly - 1

#### Safety Clip