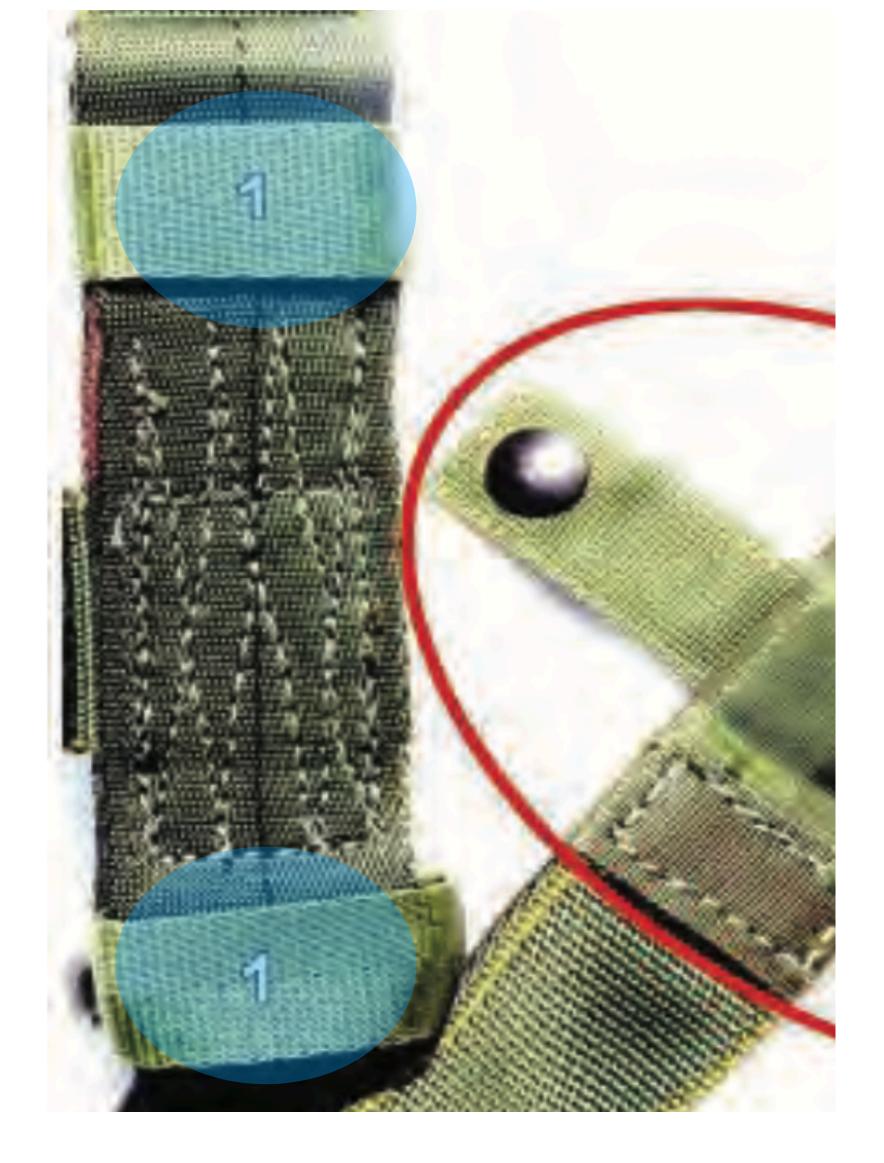

ssembly - 18



#### Horizontal Backstrap



Harness Assembly - 19



## Main Lift Web Tuck Tab Assembly



#### Diagonal Backstrap



Diagonal Backstrap - 1



### Diagonal Backstrap Pad

Diagonal Backstrap - 1



Diagonal Backstrap - 2



# Sizing Channel

Diagonal Backstrap - 2





Canopy Release Assembly - 1



#### Male Fitting Canopy Release Assembly



Canopy Release Assembly - 2



#### Female Fitting Canopy Release Assembly



Canopy Release Assembly - 3



#### Cable Loop



Canopy Release Assembly - 4



Latch



Canopy Release Assembly - 1



#### Safety Clip



#### Main Lift Web

#### Return to Main



Main Lift Web - 1



#### Tuck Pocket

Main Lift Web - 1





#### Main Lift Web Tuck Tab Assembly

Main Lift Web - 1



### Main Lift Web (Rear)



Main Lift Web (Rear) - 1



#### Tuck Pocket

Main Lift Web (Rear) - 1



Main Lift Web (Rear) - 1



# Main Lift Web Tuck Tab Assembly

Main Lift Web (Rear) - 1



Main Lift Web (Rear) - 1



#### Main Lift Web Adjustment Strap

Main Lift Web (Rear) - 1



# Main Lift Web Tuck Tab Assembly



Main Lift Web Tuck Tab Assembly - 1



#### Tuck Tab

Main Lift Web Tuck Tab Assembly - 1





#### Snap Fastener

Main Lift Web Tuck Tab Assembly - 1



Main Lift Web Tuck Tab Assembly - 1



# Main Lift Web Adjustment Strap

Main Lift Web Tuck Tab Assembly - 1



### Ejector Snap



Ejector Snap - 1



Activating Lever

Ejector Snap - 1



Ejector Snap - 1



Ball Detent

Ejector Snap - 1



Ejector Snap - 1



### Opening Gate

Ejector Snap - 1



# Pack Tray

#### Return to Main



Pack Tray - 1



Pack Tray - 1



## Pac