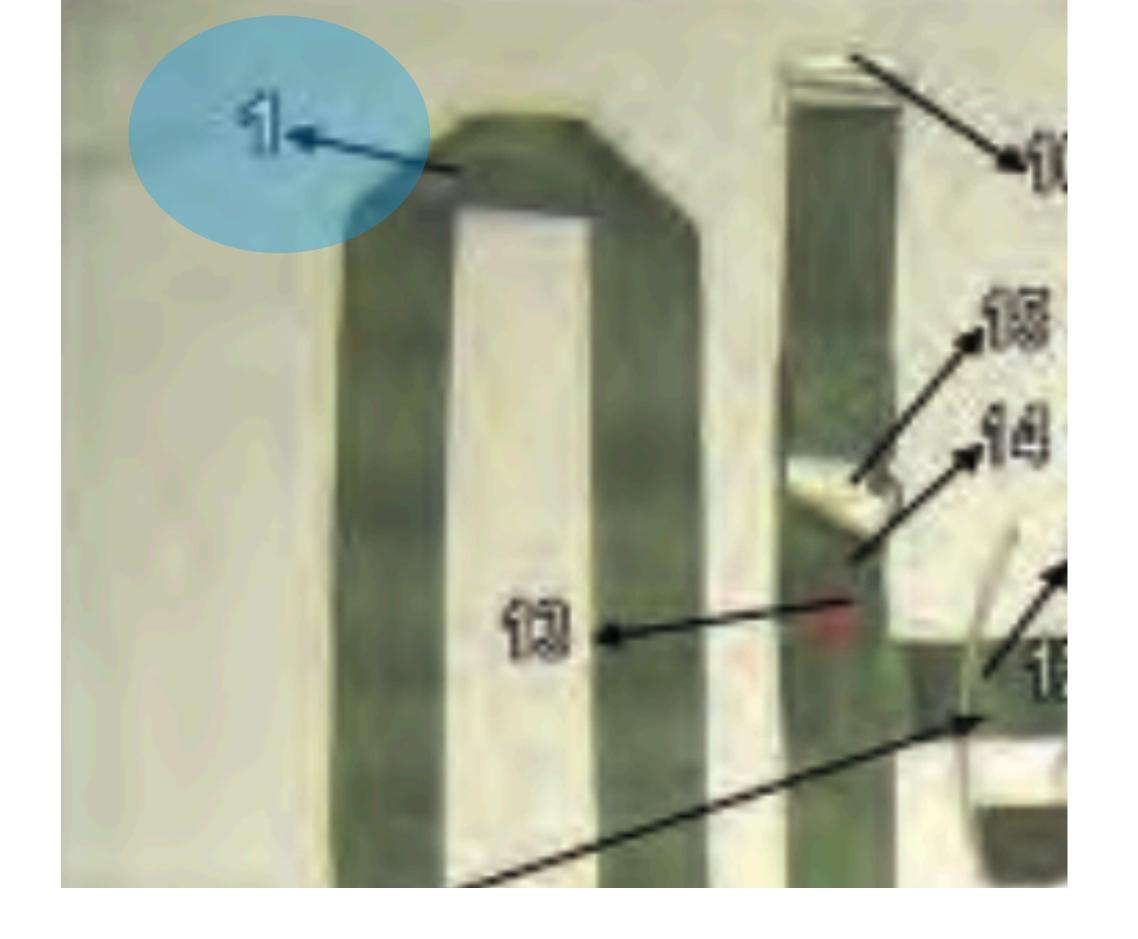

# MAW-C nomenclature

MAW-C 1

# Pile Tape

MAL-C (opened) 3

MAL-C (opened) 4

## Rifle Butt Stow Pocket

MAL-C (opened) 4

MAL-C (opened) 5