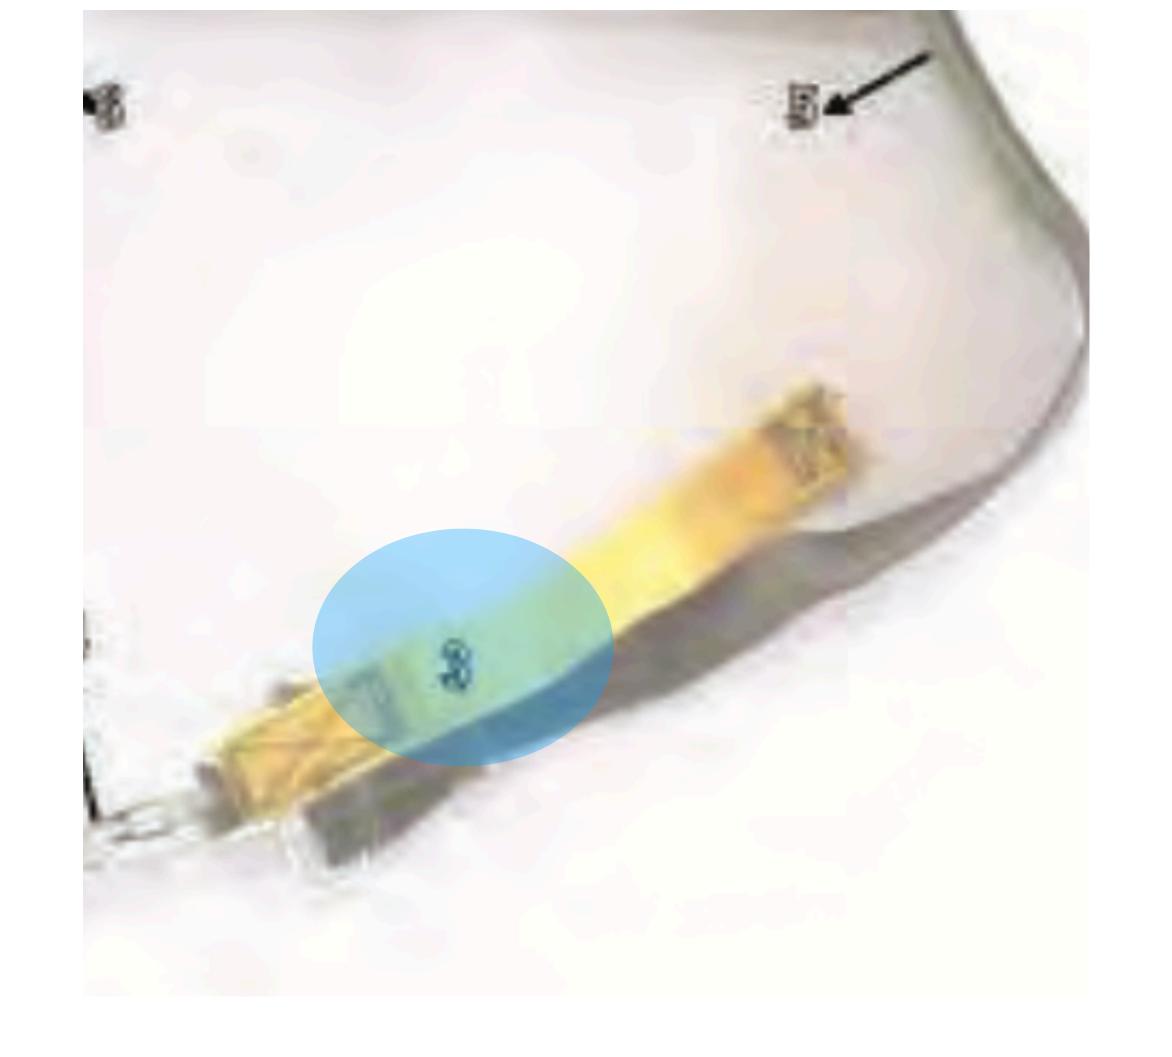

# Sizing Channel

Diagonal Backstrap - 2

Canopy Release Assembly - 1

#### Male Fitting Canopy Release Assembly

Canopy Release Assembly - 2