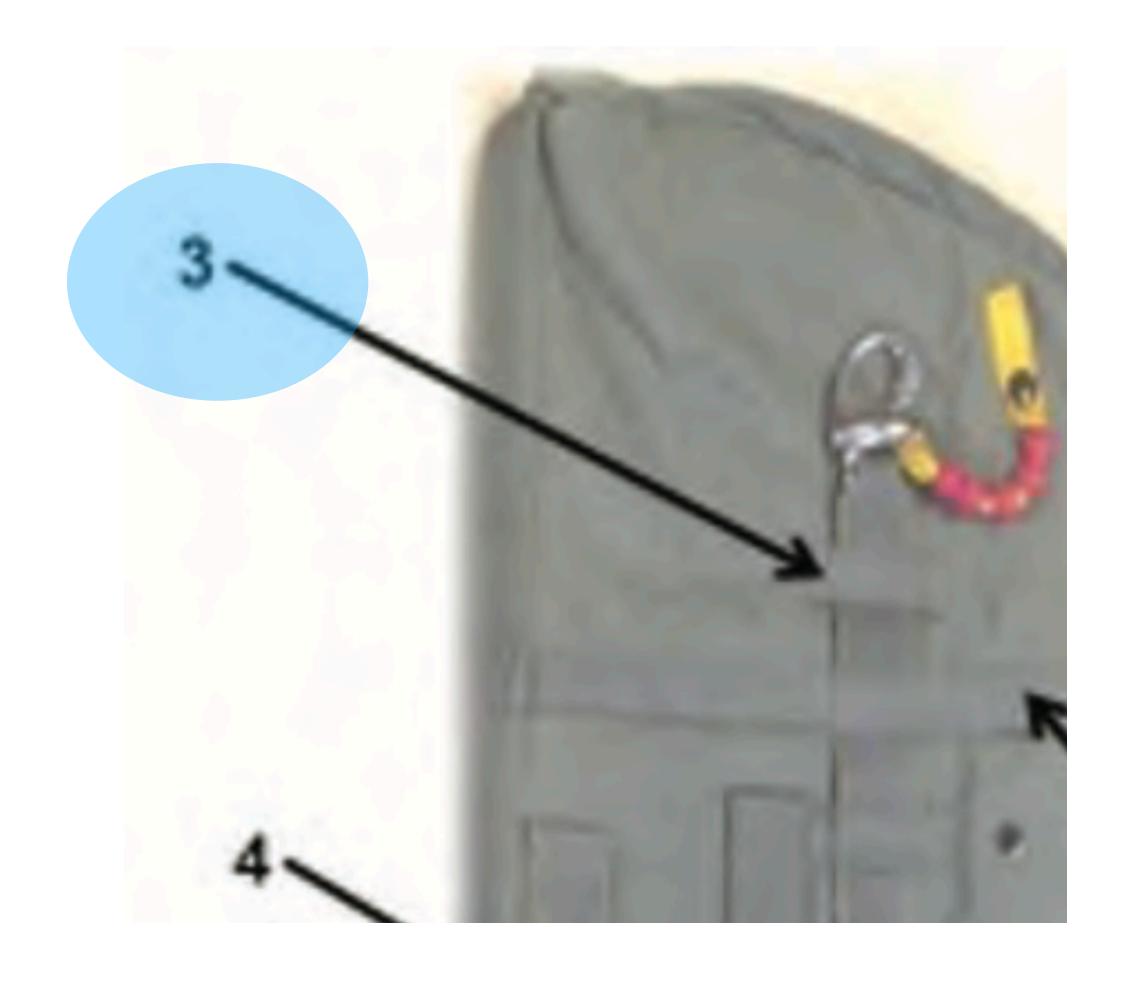

### Looped End Hook Pile Tape Lowering Line

### Retainer Flap

## Yellow Safety Lanyard

HOOK PILE TAPE LOWERING LINE - 3