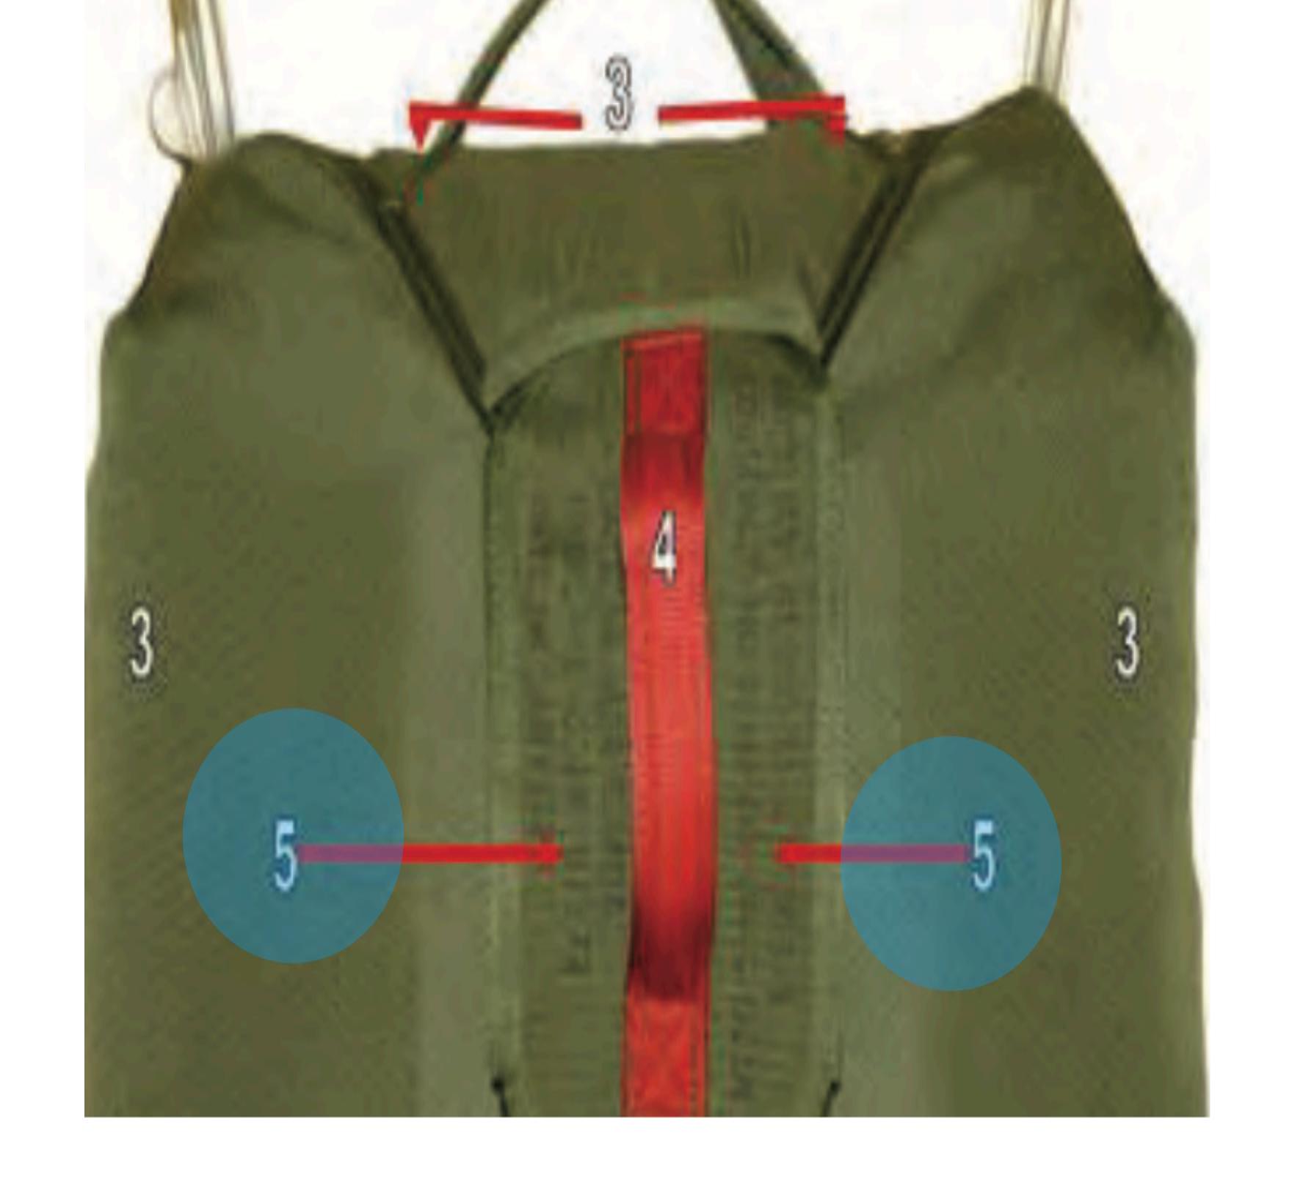

Main



Pack Tray - 1



Pack Tray - 1



## Pack Tray (Zoom)



Pack Tray (Zoom) - 1



#### Return to Main



MC-6 Riser Assembly - 1



#### Male Fitting Canopy Release Assembly



MC-6 Riser Assembly - 2



# Blue Confluence Wrap



MC-6 Riser Assembly - 3



#### Army Parachute Log Record Stow Pouch



MC-6 Riser Assembly - 4



# Army Parachute Log Record



MC-6 Riser Assembly - 5



# Toggle Knob



MC-6 Riser Assembly - 6



# Control Line Guide Ring



MC-6 Riser Assembly - 7



#### Control Line



MC-6 Riser Assembly - 8



#### Control Line Channel



# Reserve Pack Tray (Back)

Back



Reserve Pack Tray (Back) - 1



### Reserve Pack Tray

Front



Reserve Pack Tray (front)- 1



Reserve Pack Tray (front)- 2



Reserve Pack Tray (front) - 3



Reserve Pack Tray (front) - 4



Reserve Pack Tray (front) - 5



Reserve Pack Tray (front) - 6



# Reserve Pack Tray (opened)

Front-2

















Reserve Pack Tray (opened) - 4













Rip Cord Assembly - 1



## Top Tuck Tab



Rip Cord Assembly - 2



#### Directional Arrow



Rip Cord Assembly - 3



Side Tuck Tabs



Rip Cord Assembly - 4



Rip Cord Handle



Rip Cord Assembly - 5



### Bottom Tuck Tab



Rip Cord Assembly - 6



Curved Pin



Rip Cord Assembly - 7



## Reinforced Stitching



Rip Cord Assembly - 8



## Curved Pin Lanyard