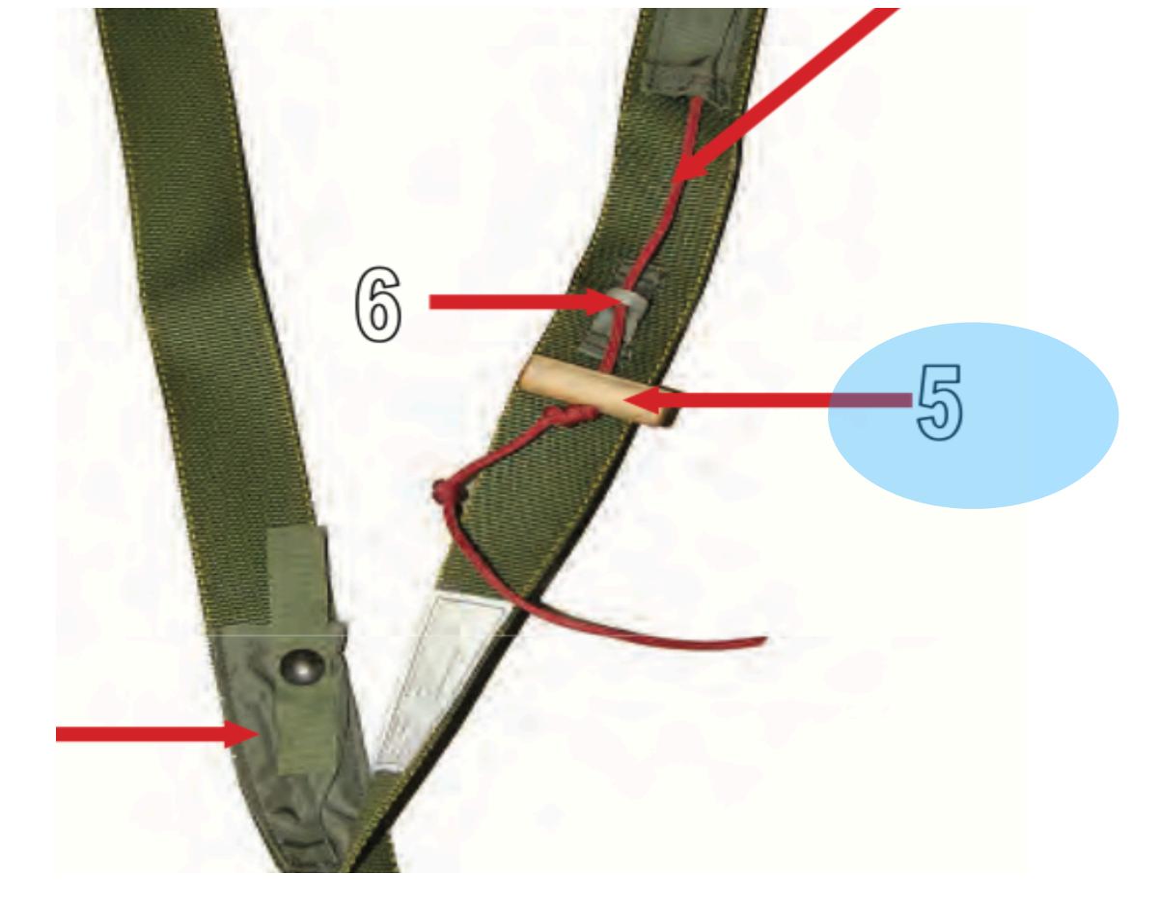

# Toggle Knob

MC-6 Riser Assembly - 6

# Control Line Guide Ring

MC-6 Riser Assembly - 7