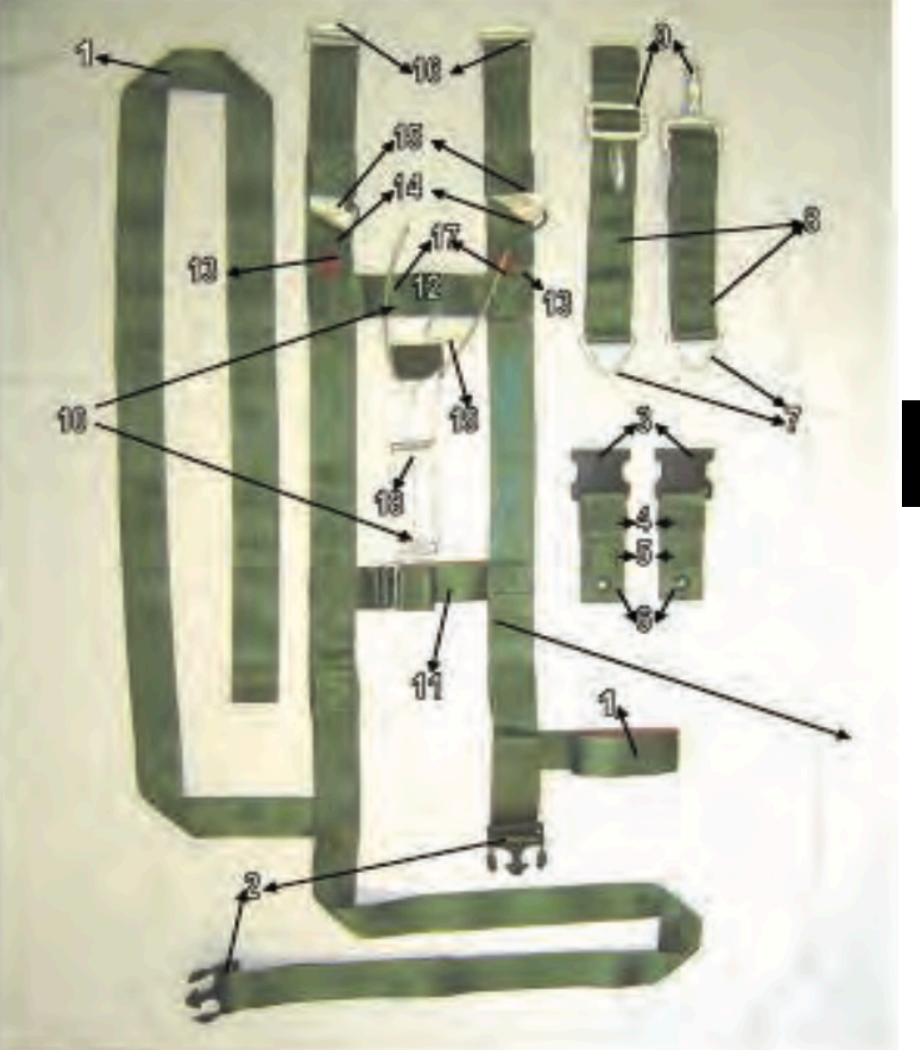

# MAW-C nomenclature

MAW-C 1

## Quick Release Buckle

MAW-C 2

## Lower Tie Down Strap

MAW-C 3

### Pouch Attachment Ladder System Webbing

MAW-C 4

# Attachment Strap

MAW-C 5

# Carrying Handle

MAW-C 6

# Friction Adapter

MAW-C 7

# Compression Strap

MAW-C 8

## Adjustable Nose Cone

MAW-C 9

Verticle Nylon Equipment Hanger