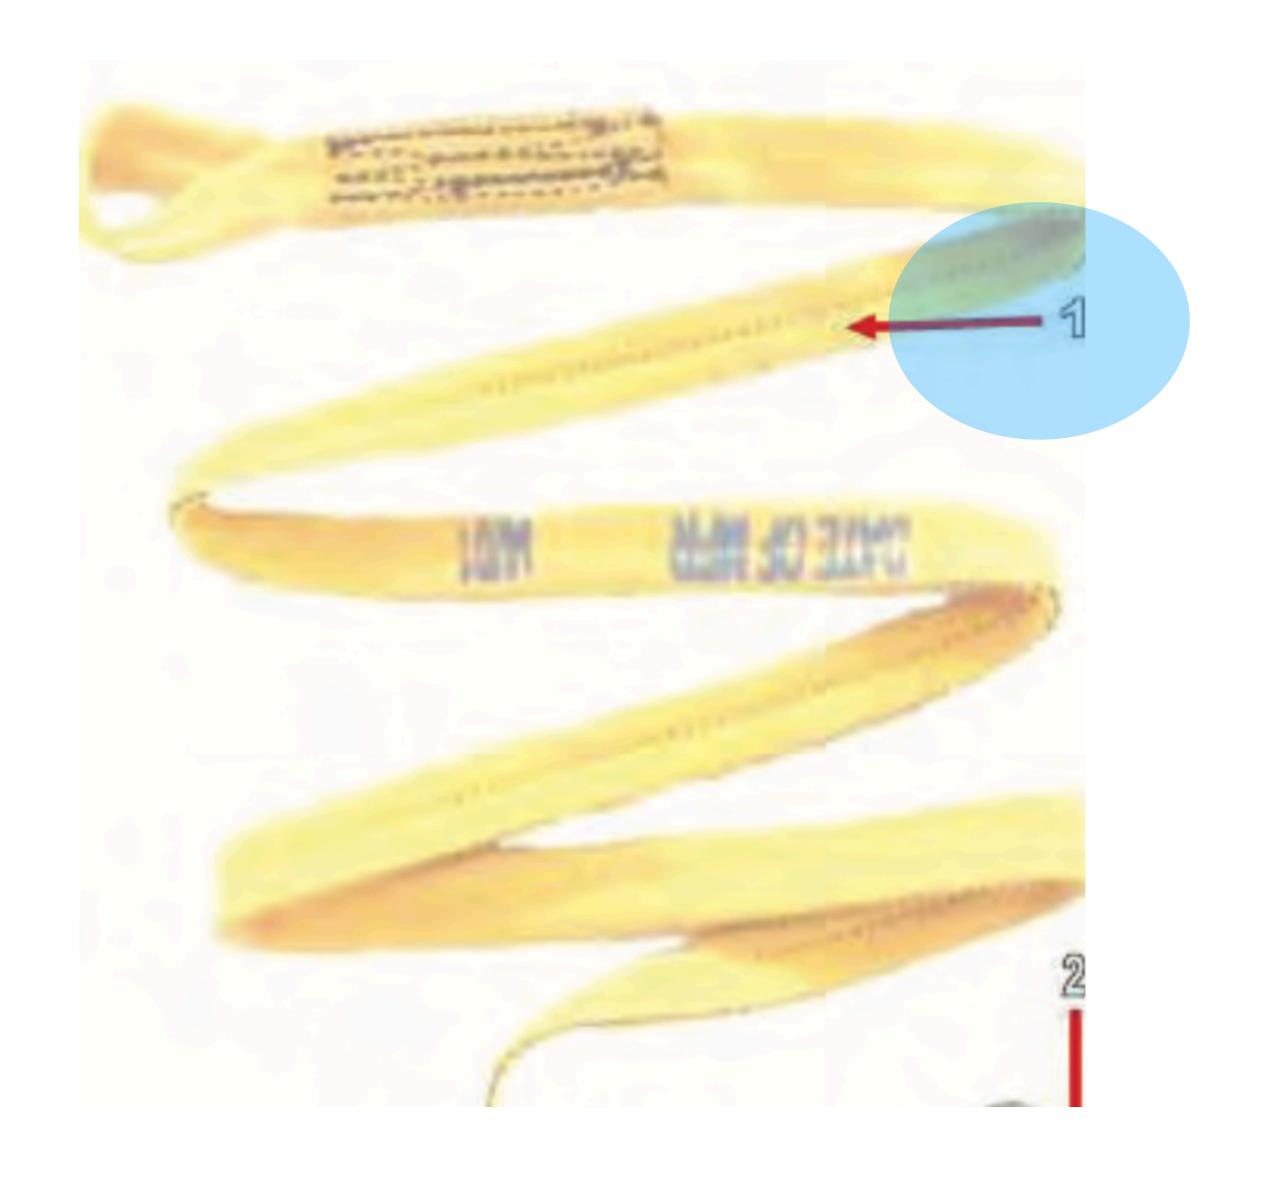

8



# Advanced Combat Helmet (ACH)





Advanced Combat Helmet - 1



#### Trapezoid Pad

Advanced Combat Helmet - 1



Advanced Combat Helmet - 2



#### Crown Pad

Advanced Combat Helmet - 2



Advanced Combat Helmet - 3



#### Oval Pad

Advanced Combat Helmet - 3



Advanced Combat Helmet - 4



# Adjustable Buckle

Advanced Combat Helmet - 4



Advanced Combat Helmet - 5



## Adjustable Strap

Advanced Combat Helmet - 5



Advanced Combat Helmet - 6



# Modified Chin Strap Assembly



Advanced Combat Helmet - 7



## Chin Strap Fastener



Advanced Combat Helmet - 8



# Long Portion Chin Strap



Advanced Combat Helmet - 9



## Short Portion Chin Strap



Advanced Combat Helmet - 10



## Nape Pad



Advanced Combat Helmet - 11



#### Hook Disk

Advanced Combat Helmet - 11







#### 5 FOOT UNIVERSAL STATIC LINE EXTENSION





#### Cotton Buffer





Universal Static Line Modified - 1



#### Universal Static Line Modified

Universal Static Line Modified - 1



Universal Static Line Modified - 2



#### Main Curved Pin Cover



Universal Static Line Modified - 3



#### Main Curved Pin

Universal Static Line Modified - 3



Universal Static Line Modified - 4



#### Cotton Buffer



Universal Static Line Modified - 5



#### Static Line Sleeve

Universal Static Line Modified - 5



Universal Static Line Modified - 6



#### Rivet Pin

Universal Static Line Modified - 6



Universal Static Line Modified - 7



# Spring Opening Gate



Universal Static Line Modified - 8



### Universal Static Line Snap Hook



### MAIN CURVED PIN SECURING TIE



MAIN CURVED PIN S