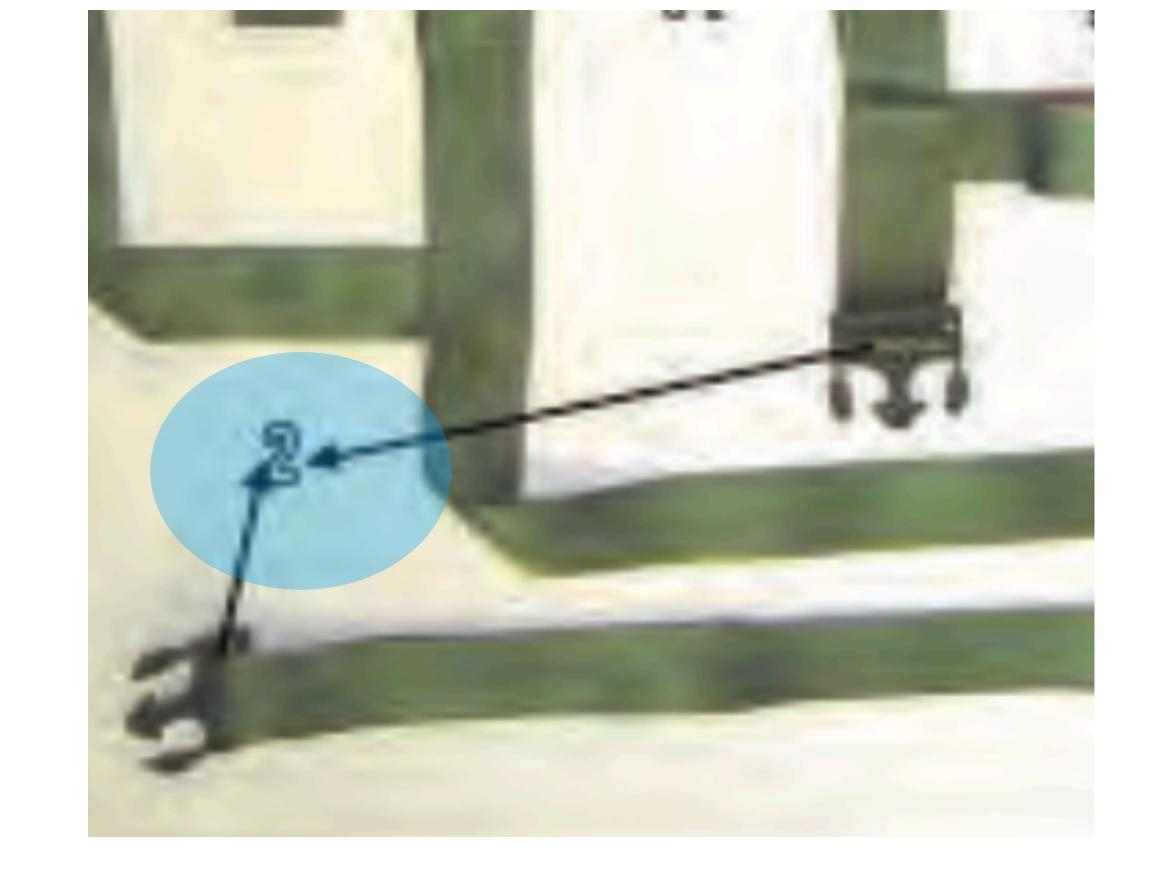

## SNAP SHACKLE

SNAP SHACKLE - 1

Snap Shackle with Yellow Safety Lanyard

SNAP SHACKLE - 1

SNAP SHACKLE - 2

### Locking Pin

SNAP SHACKLE - 2

SNAP SHACKLE -3

### Adjusting Strap

SNAP SHACKLE -3

SNAP SHACKLE -4

### Opening Gate

SNAP SHACKLE -4

SNAP SHACKLE -5

Yellow Fastener

SNAP SHACKLE -5

SNAP SHACKLE - 6

# Yellow Safety Lanyard

SNAP SHACKLE - 6