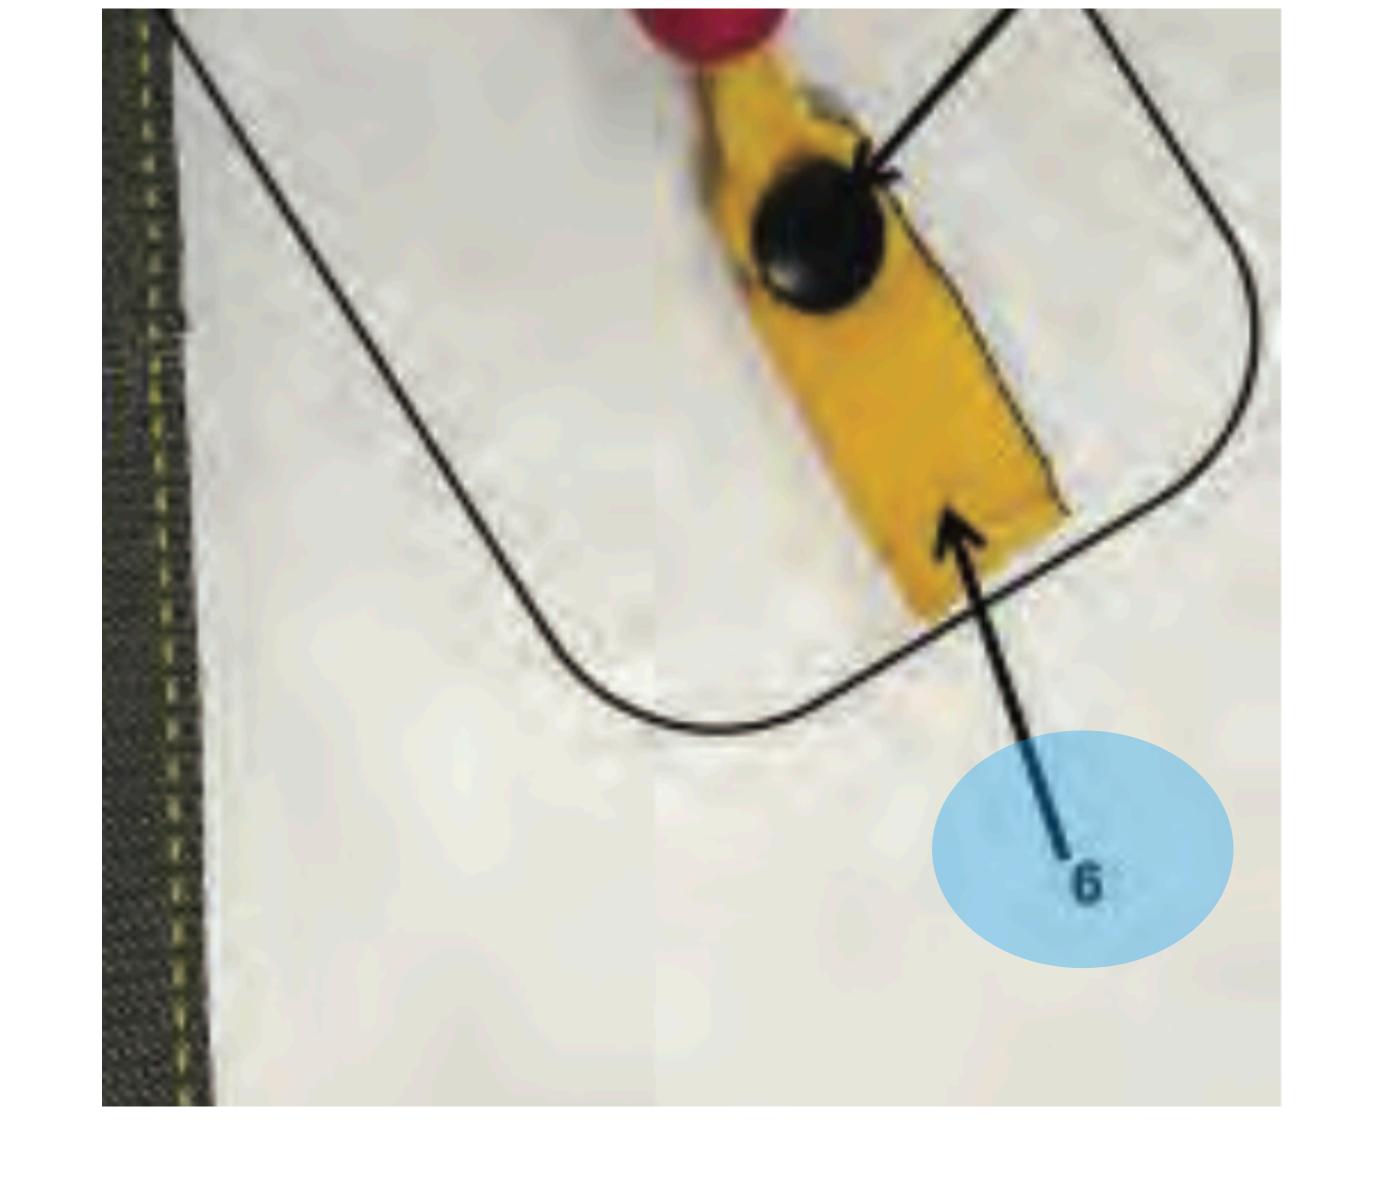

MAL-C (opened) 2



MAL-C (opened) 3



# Pile Tape

MAL-C (opened) 3





MAL-C (opened) 4





## Rifle Butt Stow Pocket

MAL-C (opened) 4



MAL-C (opened) 5



# Closing Flap

MAL-C (opened) 5



MAL-C (opened) 6



## Internal Padded Divider

MAL-C (opened) 6



MAL-C (opened) 7



# Nose Cone Securing Strap

MAL-C (opened) 7



MAL-C (opened) 8



### Slide Fastener and Tabbed Thong

MAL-C (opened) 8



MAL-C (opened) 9



### Internal Pocket

MAL-C (opened) 9



## SNAP SHACKLE



SNAP SHACKLE - 1



Snap Shackle with Yellow Safety Lanyard

SNAP SHACKLE - 1



SNAP SHACKLE - 2



### Locking Pin

SNAP SHACKLE - 2



SNAP SHACKLE -3



### Adjusting Strap

SNAP SHACKLE -3



SNAP SHACKLE -4



### Opening Gate

SNAP SHACKLE -4



SNAP SHACKLE -5



Yellow Fastener

SNAP SHACKLE -5



SNAP SHACKLE - 6



# Yellow Safety Lanyard

SNAP SHACKLE - 6



# SLIDE FASTENER AND TABBED THONG



SLIDE FASTENER AND TABBED THONG - 1



# Slide Fastener and Tabbed Thong

SLIDE FASTENER AND TABBED THONG - 1



SLIDE FASTENER AND TABBED THONG - 2



### Upper Spring Stop

SLIDE FASTENER AND TABBED THONG - 2



SLIDE FASTENER AND TABBED THONG - 3



### Snap Fastener

SLIDE FASTENER AND TABBED THONG - 3







### Looped End Hook Pile Tape Lowering Line





### Retainer Flap





## Yellow Safety Lanyard

HOOK PILE TAPE LOWERING LINE - 3





### Ejector Snap









### Hook Tab

HOOK PILE TAPE LOWERING LINE - 5









### Pile Tab



## MODULAR LIGHTWEIGHT LOAD-CARRYING EQUIPMENT (MOLLE)

#### Return to Main



#### MODULAR LIGHTWEIGHT LOAD- CARRYING EQUIPMENT (MOLLE) - 1

Retur