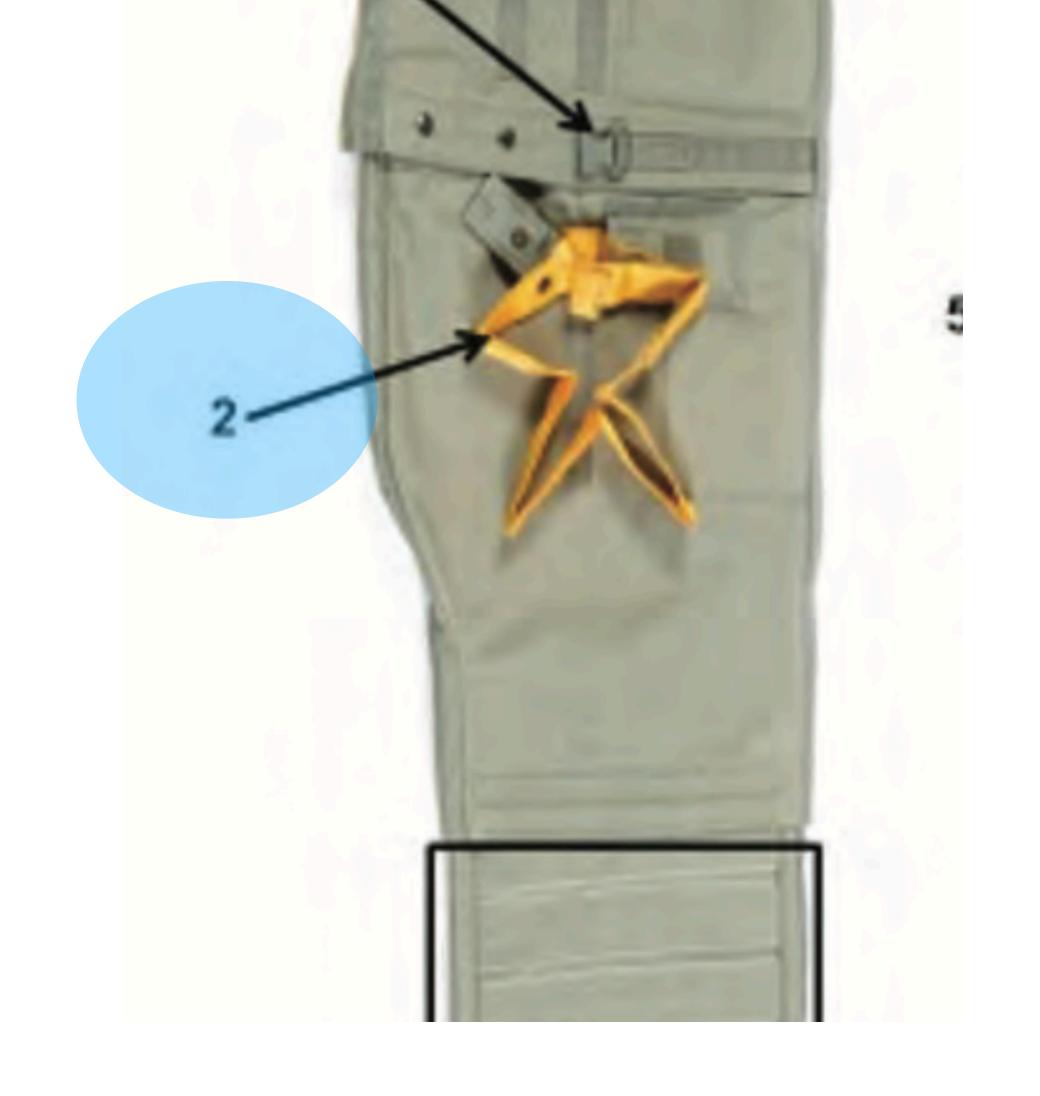

## Main Menu

- 1. <u>MAW-C</u>
- 2. Snap Shackle
- 3. Slide Fastener and Tabbed Thong
- 4. Hook Pile Tape Lowering Line
- 5. <u>Harness Single Point Release</u>
- 6. Advance Combat Helmet
- 7. Universal Static Line Modified
- 8. Canopy Release Assembly
- 9. Main Lift Web
- 10. Pack Tray (Zoom)
- 11.MC-6 Riser Assembly



# MAW-C nomenclature



MAW-C 1



## Quick Release Buckle



MAW-C 2



## Lower Tie Down Strap



MAW-C 3



### Pouch Attachment Ladder System Webbing



MAW-C 4



# Attachment Strap



MAW-C 5



# Carrying Handle



MAW-C 6



# Friction Adapter



MAW-C 7



# Compression Strap



MAW-C 8



## Adjustable Nose Cone





MAW-C 9





Verticle Nylon Equipment Hanger



# MAL-C (opened) nomenclature



MAL-C (opened) 1



### Pouch Attachment Ladder System Webbing

MAL-C (opened) 1



MAL-C (opened) 2



## Lower Tiedown Strap Stow Pocket

MAL-C (opened) 2



MAL-C (opened) 3



# Pile Tape

MAL-C (opened) 3





MAL-C (opened) 4





## Rifle Butt Stow Pocket

MAL-C (opened) 4



MAL-C (opened) 5



# Closing Flap

MAL-C (opened) 5



MAL-C (opened) 6



## Internal Padded Divider

MAL-C (opened) 6



MAL-C (opened) 7



# Nose Cone Securing S