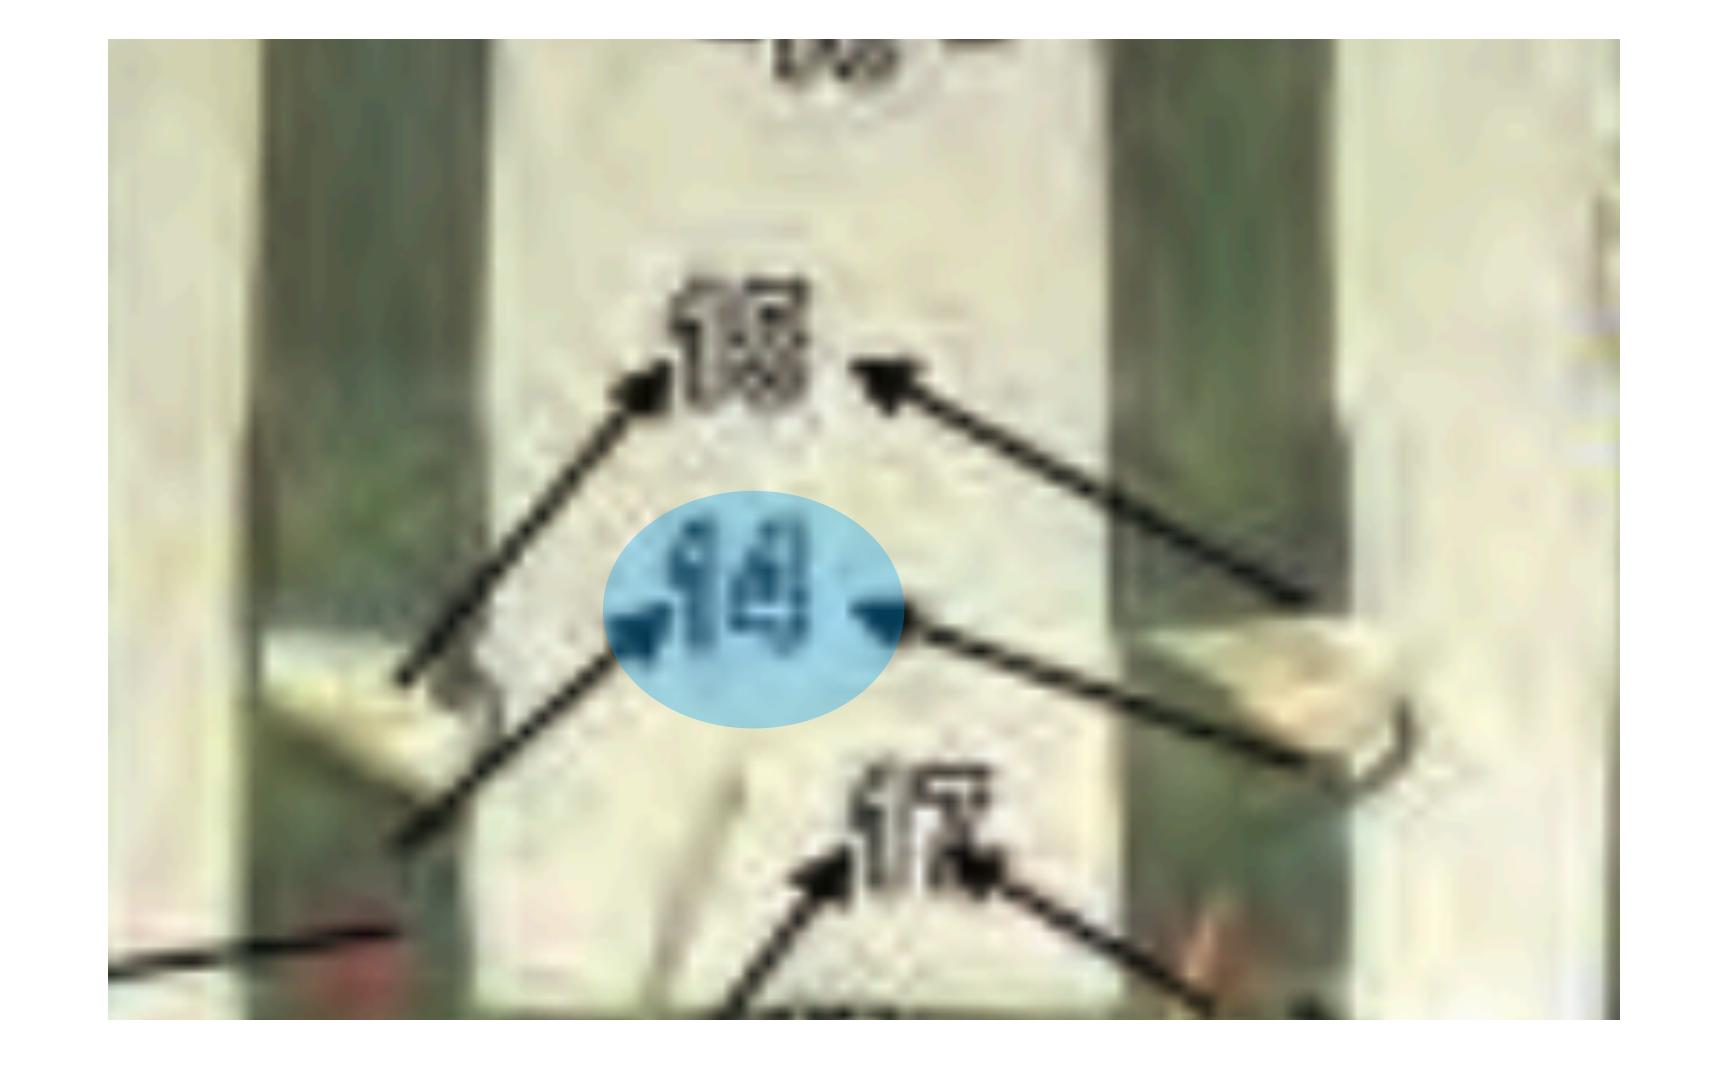

## Rifle Butt Stow Pocket

MAL-C (opened) 4

MAL-C (opened) 5

# Closing Flap

MAL-C (opened) 5

MAL-C (opened) 6

## Internal Padded Divider

MAL-C (opened) 6

MAL-C (opened) 7

# Nose Cone Securing Strap

MAL-C (opened) 7

MAL-C (opened) 8