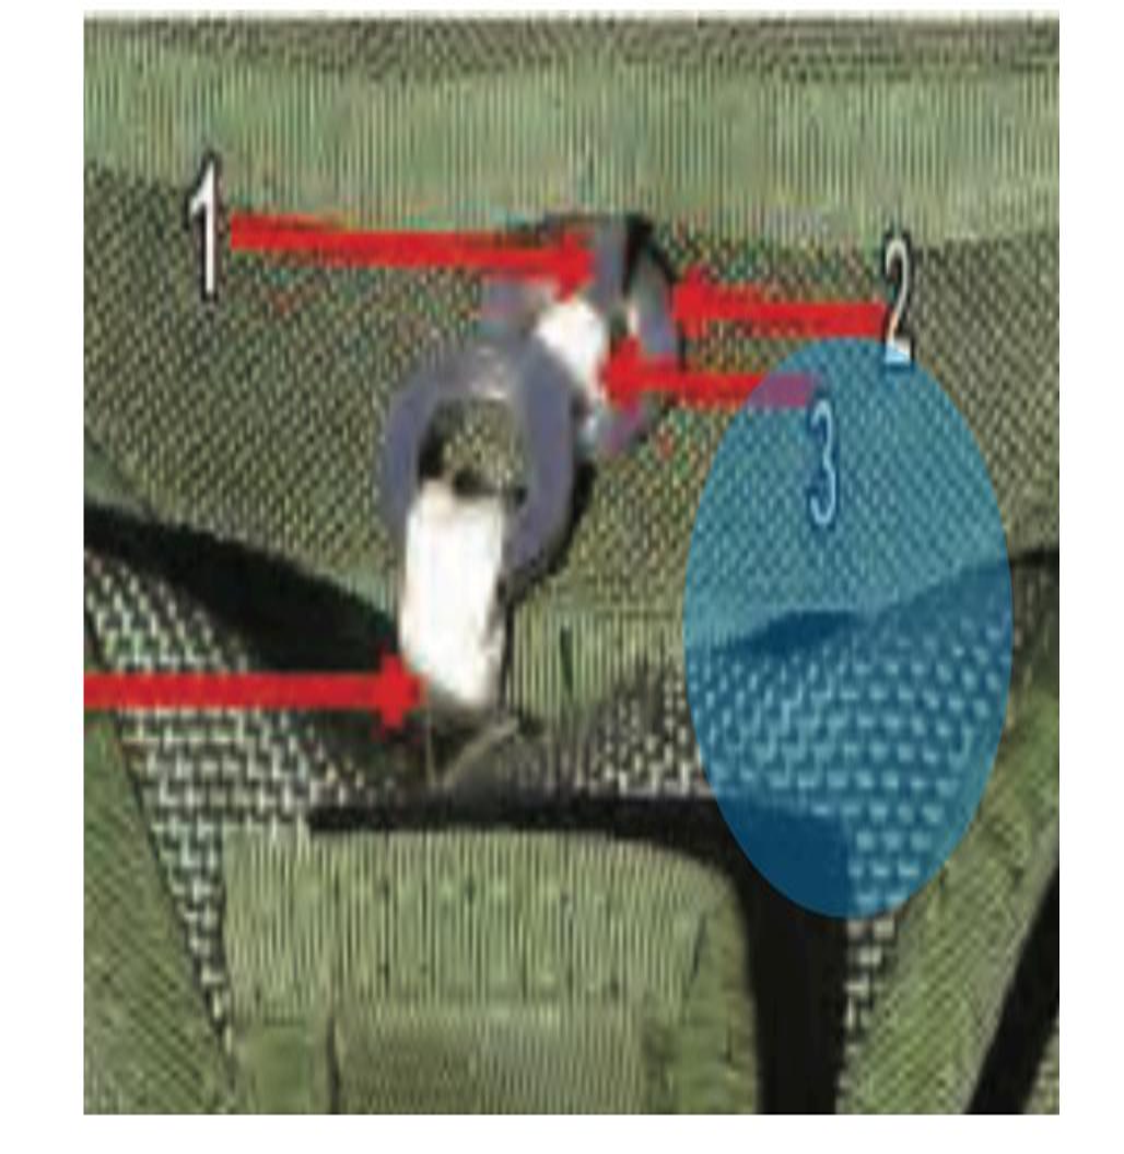

### Ejector Snap

Ejector Snap - 1

Activating Lever

Ejector Snap - 1

Ejector Snap - 1

Ball Detent

Ejector Snap - 1

Ejector Snap - 1

### Opening Gate

Ejector Snap - 1