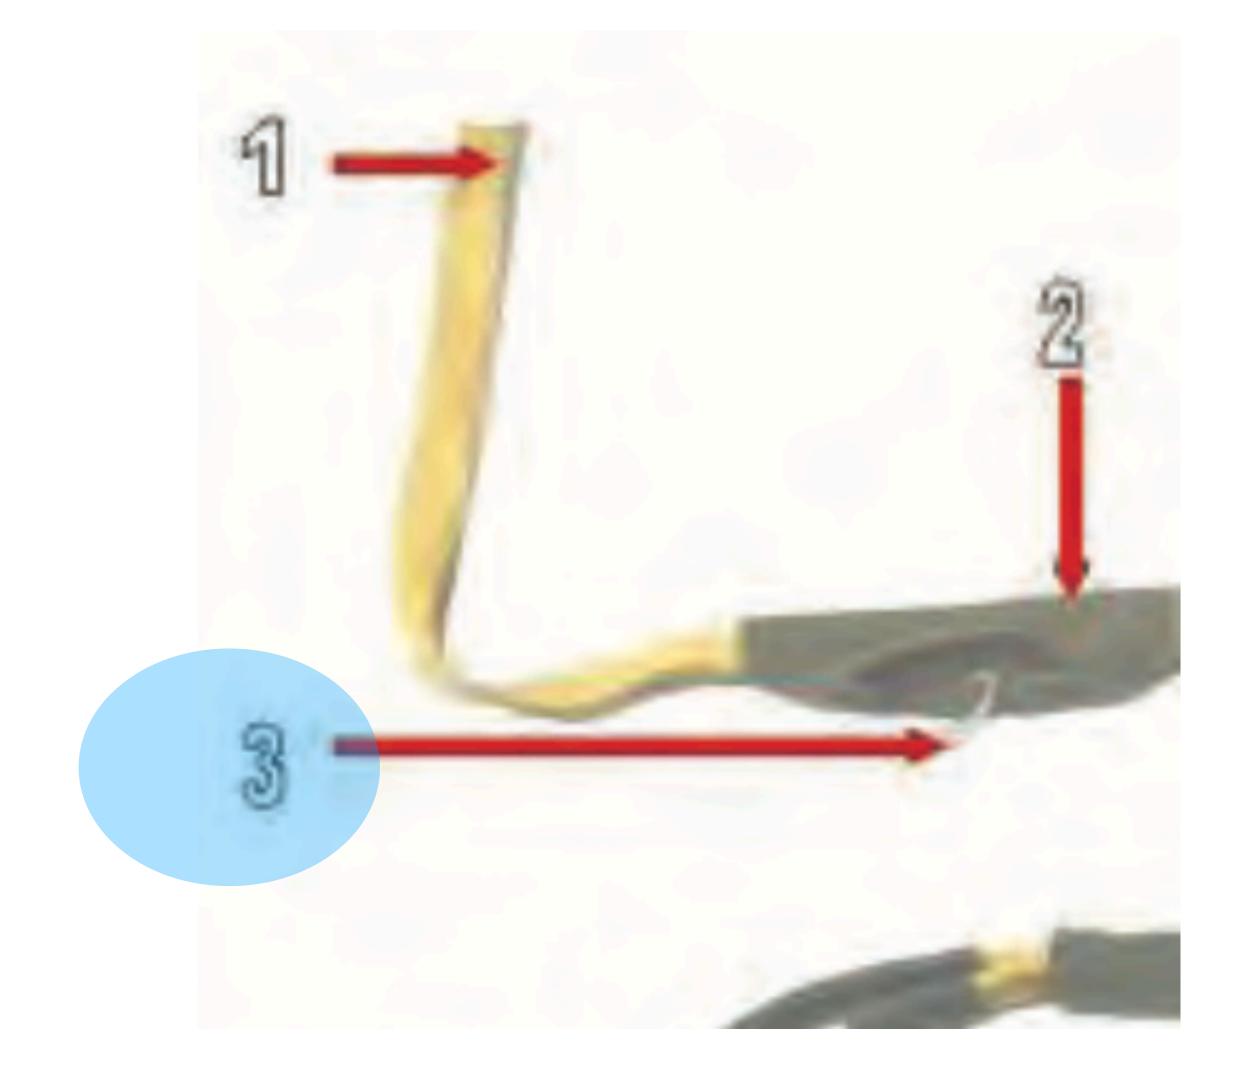

#### 5 FOOT UNIVERSAL STATIC LINE EXTENSION

#### Cotton Buffer

Universal Static Line Modified - 1

#### Universal Static Line Modified

Universal Static Line Modified - 1

Universal Static Line Modified - 2

#### Main Curved Pin Cover

Universal Static Line Modified - 3

#### Main Curved Pin

Universal Static Line Modified - 3

Universal Static Line Modified - 4

#### Cotton Buffer

Universal Static Line Modified - 5

#### Static Line Sleeve

Universal Static Line Modified - 5

Universal Static Line Modified - 6

#### Rivet Pin

Universal Static Line Modified - 6

Universal Static Line Modified - 7

# Spring Opening Gate

Universal Static Line Modified - 8

### Universal Static Line Snap Hook