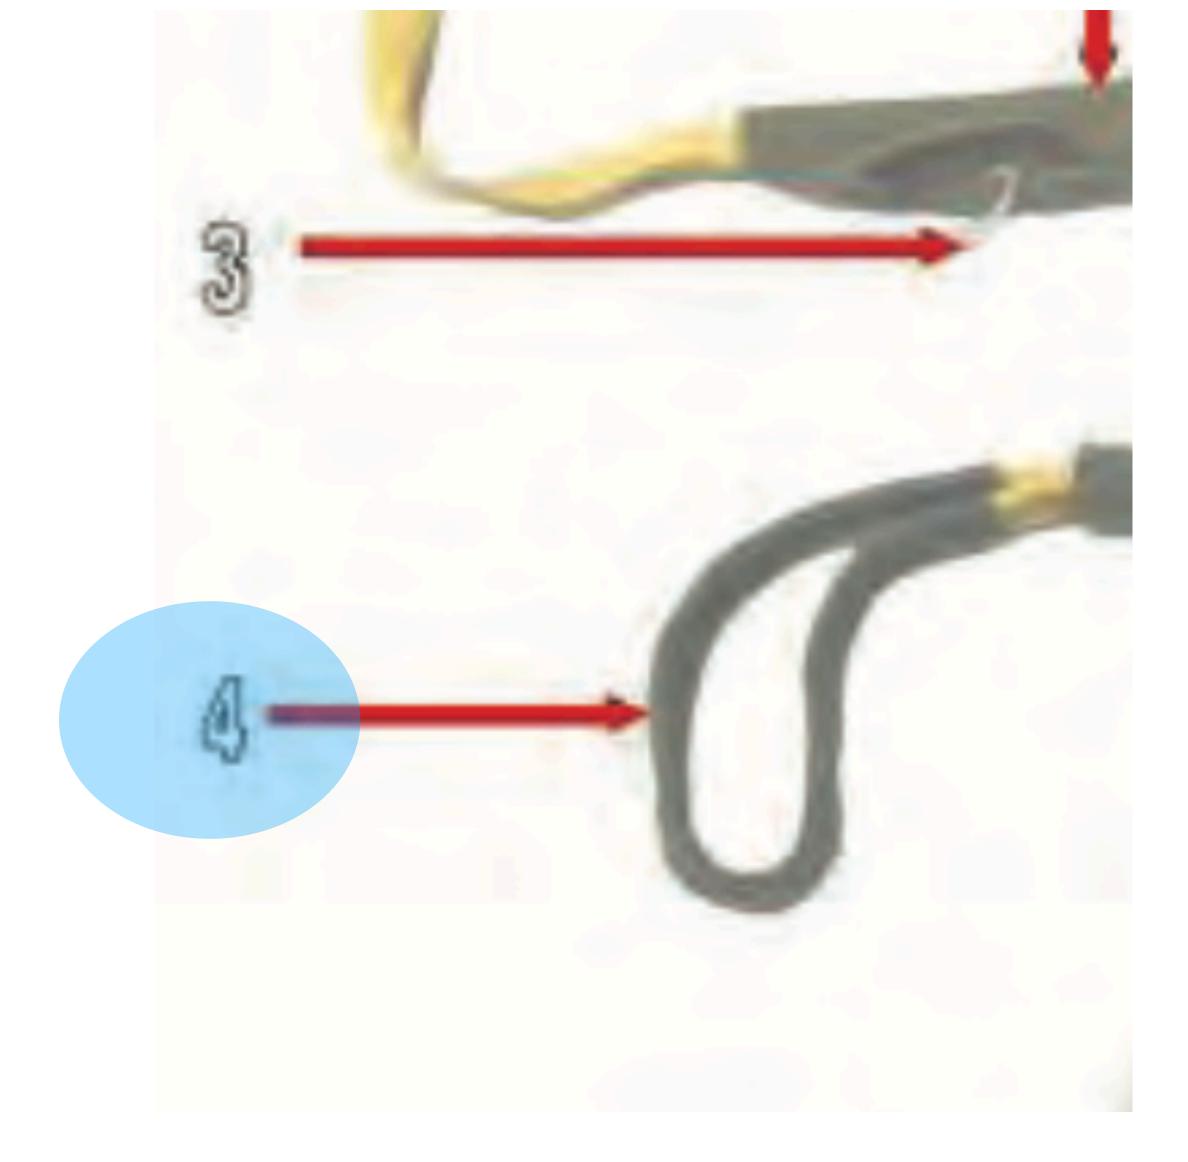

# Spring Opening Gate

Universal Static Line Modified - 8

### Universal Static Line Snap Hook