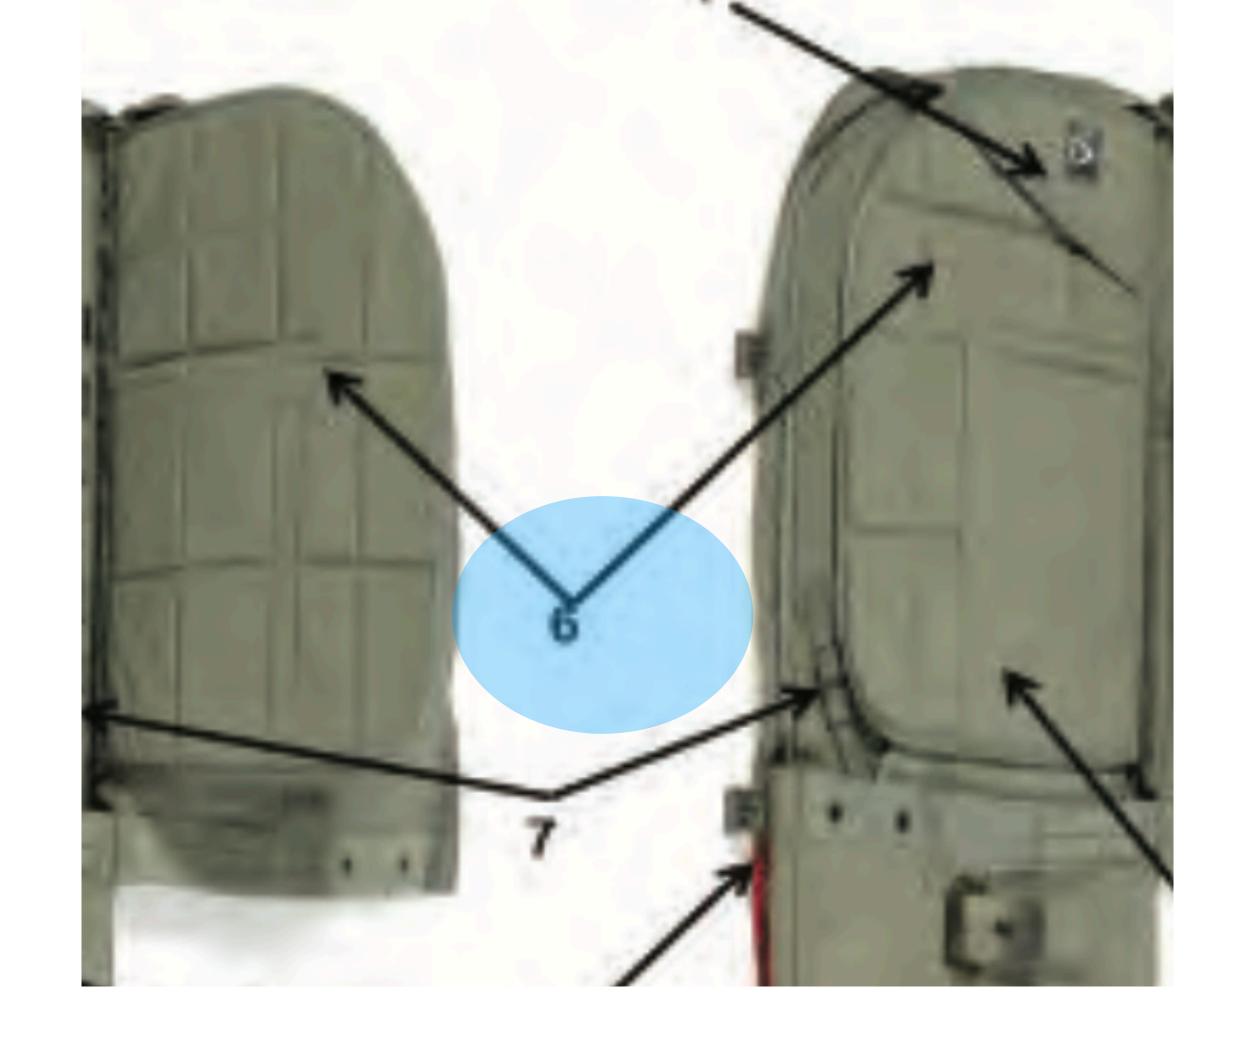

om)
- 11.MC-6 Riser Assembly



# MAW-C nomenclature



MAW-C 1



## Quick Release Buckle



MAW-C 2



## Lower Tie Down Strap



MAW-C 3



### Pouch Attachment Ladder System Webbing



MAW-C 4



# Attachment Strap



MAW-C 5



# Carrying Handle



MAW-C 6



# Friction Adapter



MAW-C 7



# Compression Strap



MAW-C 8



## Adjustable Nose Cone





MAW-C 9





Verticle Nylon Equipment Hanger



# MAL-C (opened) nomenclature



MAL-C (opened) 1



### Pouch Attachment Ladder System Webbing

MAL-C (opened) 1



MAL-C (opened) 2



## Lower Tiedown Strap Stow Pocket

MAL-C (opened) 2



MAL-C (opened) 3



# Pile Tape

MAL-C (opened) 3





MAL-C (opened) 4





## Rifle Butt Stow Pocket

MAL-C (opened) 4



MAL-C (opened) 5



# Closing Flap

MAL-C (opened) 5



MAL-C (opened) 6



## Internal Padded Divider

MAL-C (opened) 6



MAL-C (opened) 7



# Nose Cone Securing Strap

MAL-C (opened) 7



MAL-C (opened) 8



### Slide Fastener and Tabbed Thong

MAL-C (opened) 8



MAL-C (opened) 9



### Internal Pocket

MAL-C (opened) 9



## SNAP SHACKLE



SNAP SHACKLE - 1



Snap Shackle with Yellow Safety Lanyard

SNAP SHACKLE - 1



SNAP SHACKLE - 2



### Locking Pin

SNAP SHACKLE - 2



SNAP SHACKLE -3



### Adjusting Strap

SNAP SHACKLE -3



SNAP SHACKLE -4



### Opening Gate

SNAP SHACKLE -4



SNAP SHACKLE -5



Yellow Fastener

SNAP SHACKLE -5



SNAP SHACKLE - 6



# Yellow Safety Lanyard

SNAP SHACKLE - 6



# SLIDE FASTENER AND TABBED THONG



SLIDE FASTENER AND TABBED THONG - 1



# Slide Fastener and Tabbed Thong

SLIDE FASTENER AND TABBED THONG - 1



SL