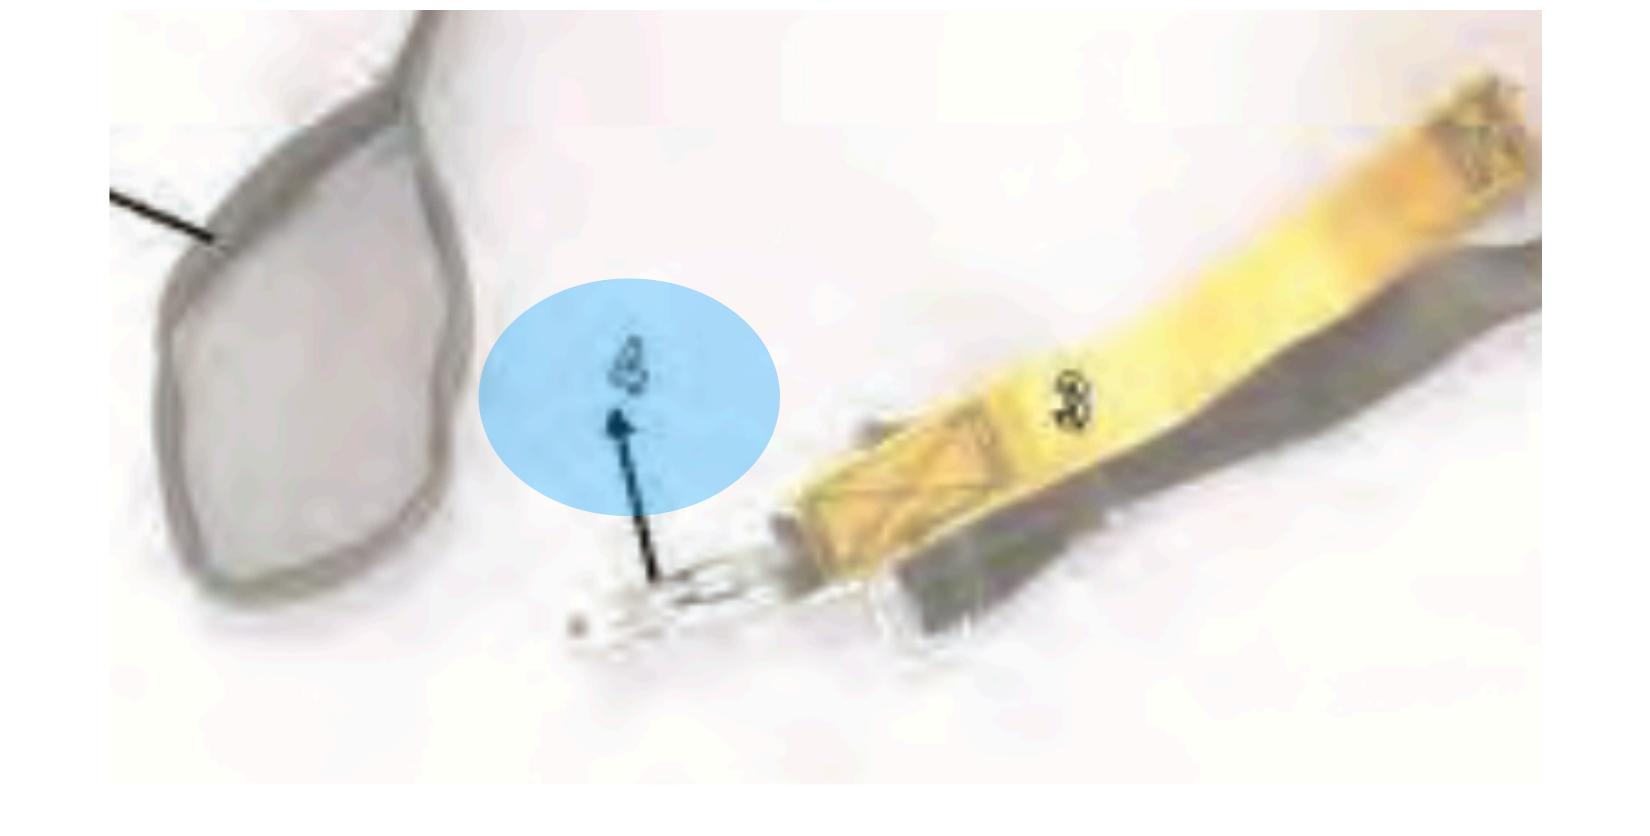

### Opening Gate

SNAP SHACKLE -4

SNAP SHACKLE -5

Yellow Fastener

SNAP SHACKLE -5

SNAP SHACKLE - 6

# Yellow Safety Lanyard

SNAP SHACKLE - 6