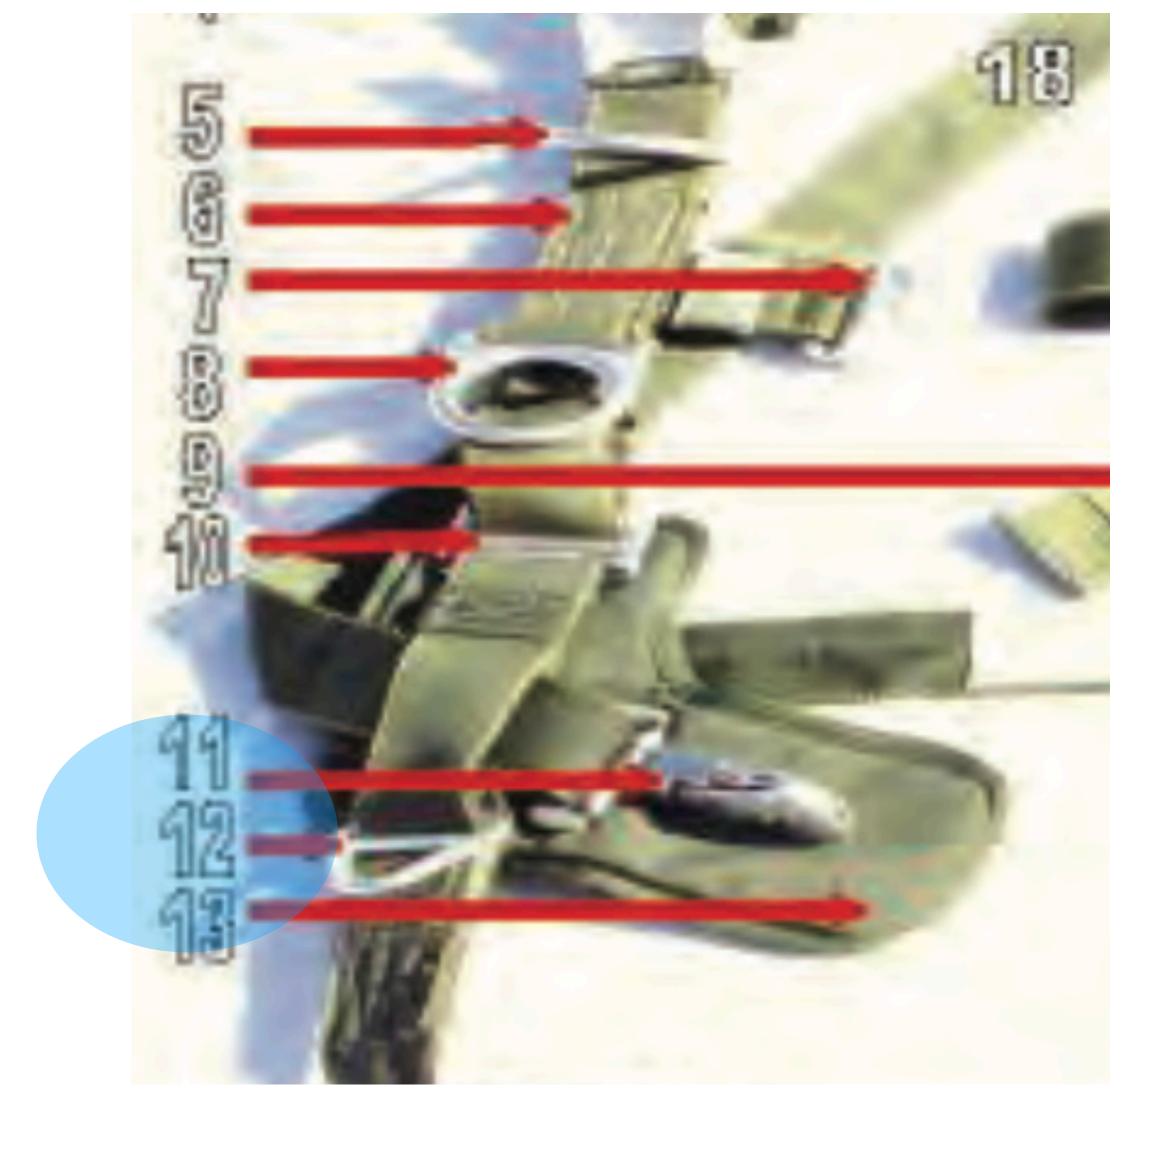

## Diagonal Backstrap

## Backstrap Adjuster

Harness Assembly - 3

#### Diagonal Backstrap Pad

Harness Assembly - 4

#### Canopy Release Assembly

Harness Assembly - 5

### D Ring

Harness Assembly - 5

Harness Assembly - 6

### Main Lift Web

Harness Assembly - 7

# Chest Strap Friction Adapter

Harness Assembly - 8

## Equipment Ring

Harness Assembly - 8

Harness Assembly - 9

#### Chest Strap

Harness Assembly - 10

#### Main Lift Web Adjuster

Harness Assembly - 11

#### Ejector Snap

Harness Assembly - 12

#### Triangle Link

Harness Assembly - 13

### L Shaped Ejector Snap Pad

Harness Assembly - 14