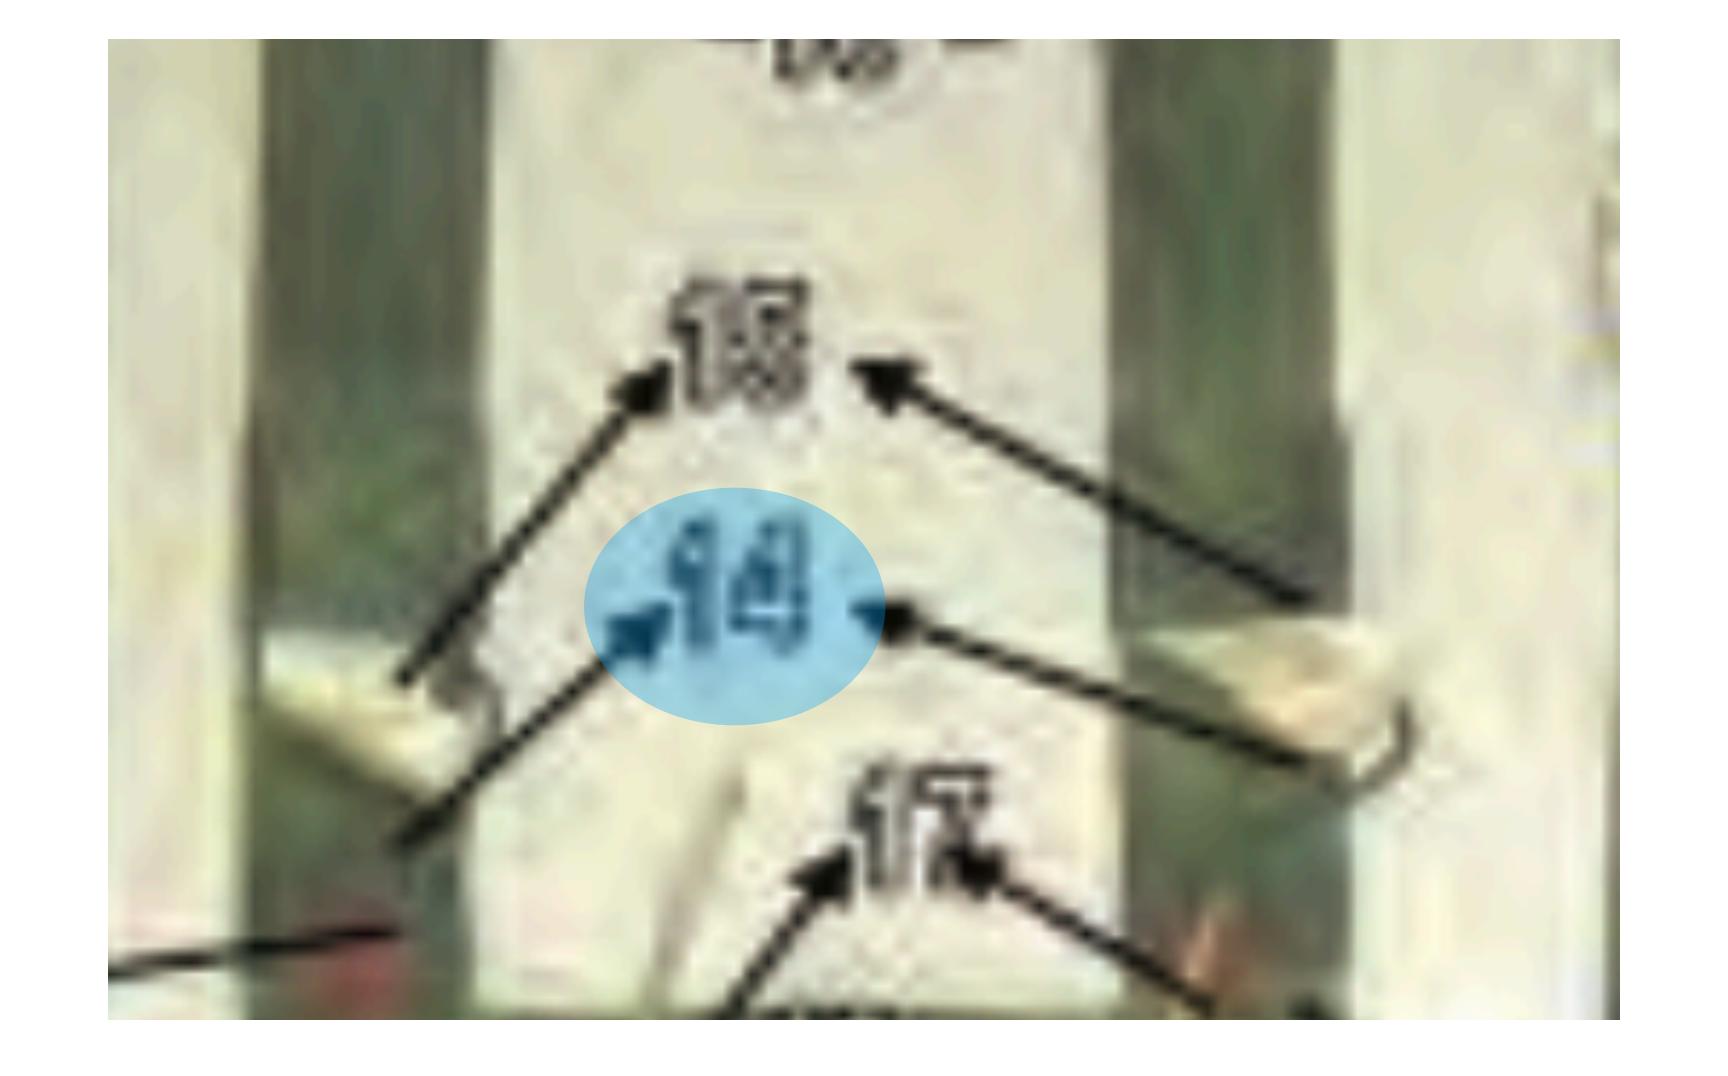

## Rifle Butt Stow Pocket

MAL-C (opened) 4

MAL-C (opened) 5

# Closing Flap

MAL-C (opened) 5

MAL-C (opened) 6

## Internal Padded Divider

MAL-C (opened) 6

MAL-C (opened) 7

# Nose Cone Securing Strap

MAL-C (opened) 7

MAL-C (opened) 8