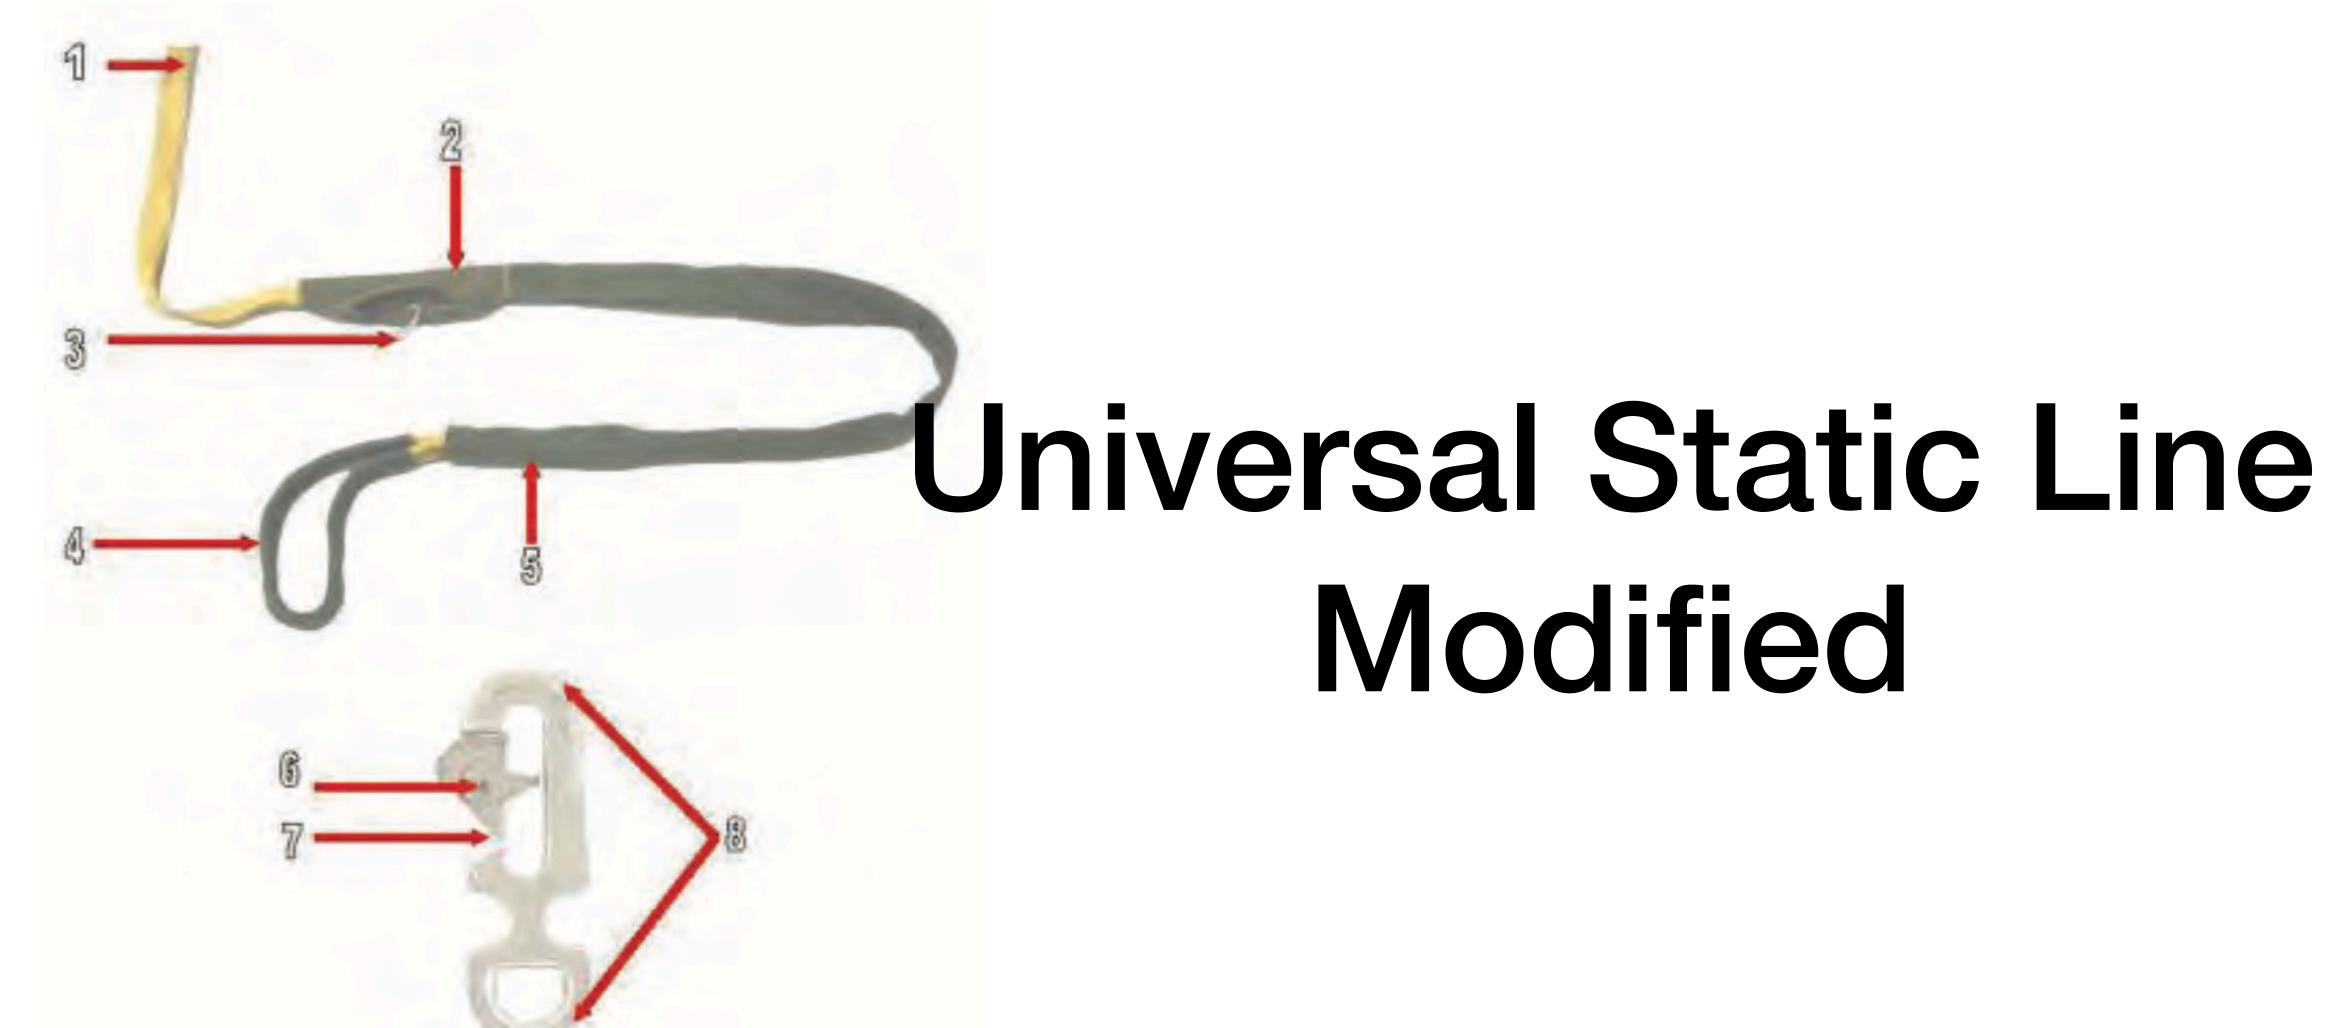

#### 5 FOOT UNIVERSAL STATIC LINE EXTENSION

#### Cotton Buffer

Universal Static Line Modified - 1

#### Universal Static Line Modified

Universal Static Line Modified - 1

Universal Static Line Modified - 2

#### Main Curved Pin Cover

Universal Static Line Modified - 3

#### Main Curved Pin

Universal Static Line Modified - 3

Universal Static Line Modified - 4

#### Cotton Buffer

Universal Static Line Modified - 5

#### Static Line Sleeve

Universal Static Line Modified - 5

Universal Static Line Modified - 6

#### Rivet Pin

Universal Static Line Modified - 6

Universal Static Line Modified - 7

# Spring Opening Gate

Universal Static Line Modified - 8

### Universal Static Line Snap Hook