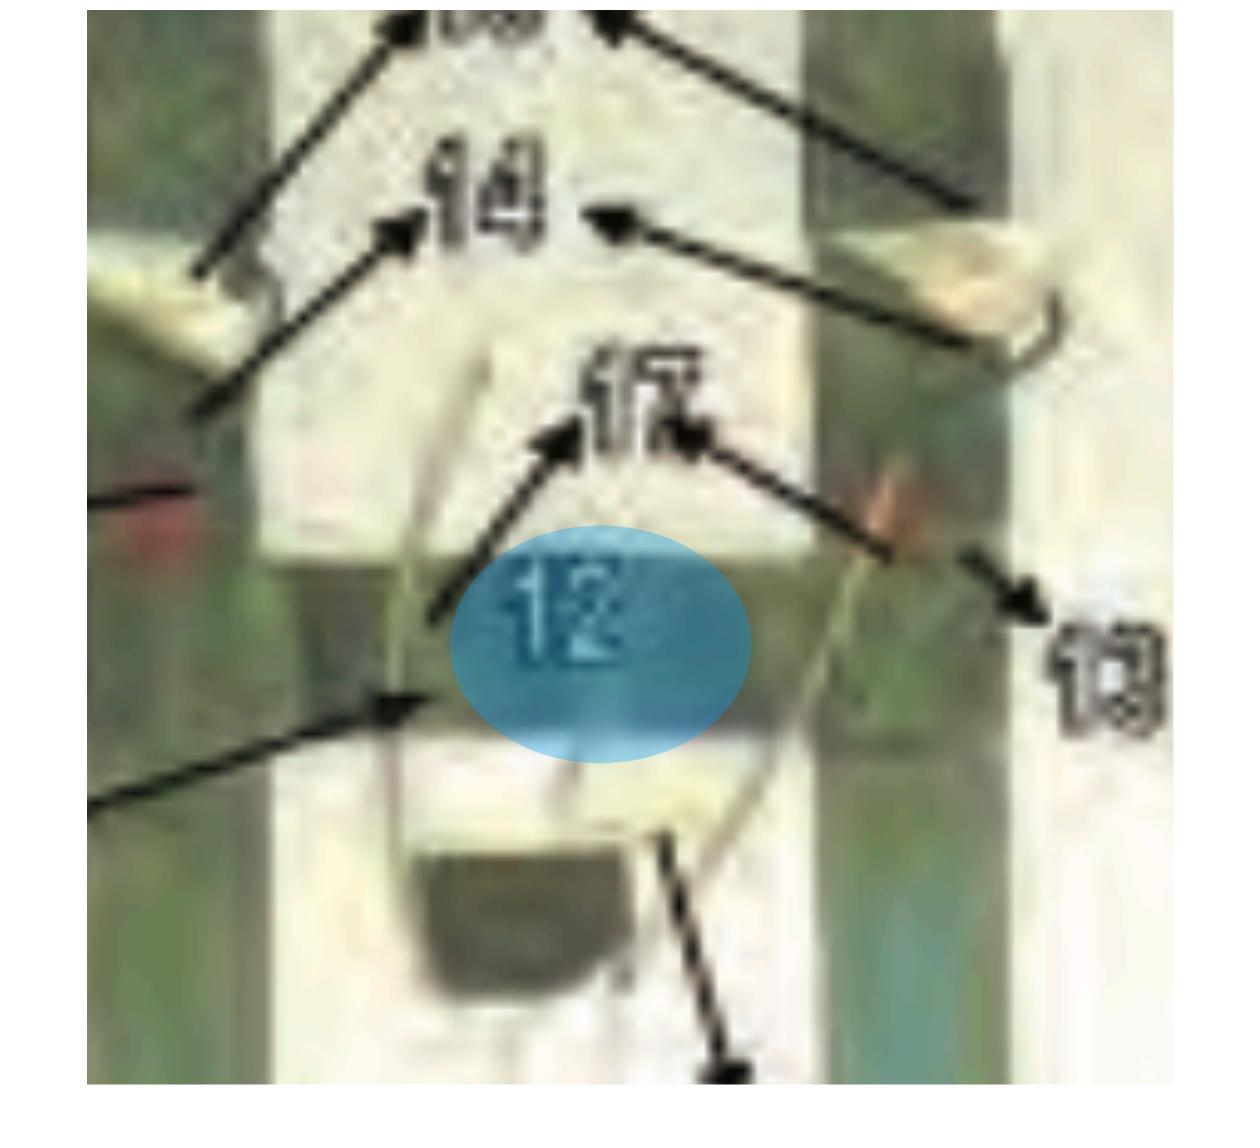

# Pile Tape

MAL-C (opened) 3

MAL-C (opened) 4

## Rifle Butt Stow Pocket

MAL-C (opened) 4

MAL-C (opened) 5

# Closing Flap

MAL-C (opened) 5

MAL-C (opened) 6

## Internal Padded Divider

MAL-C (opened) 6

MAL-C (opened) 7

# Nose Cone Securing Strap

MAL-C (opened) 7

MAL-C (opened) 8

### Slide Fastener and Tabbed Thong

MAL-C (opened) 8

MAL-C (opened) 9