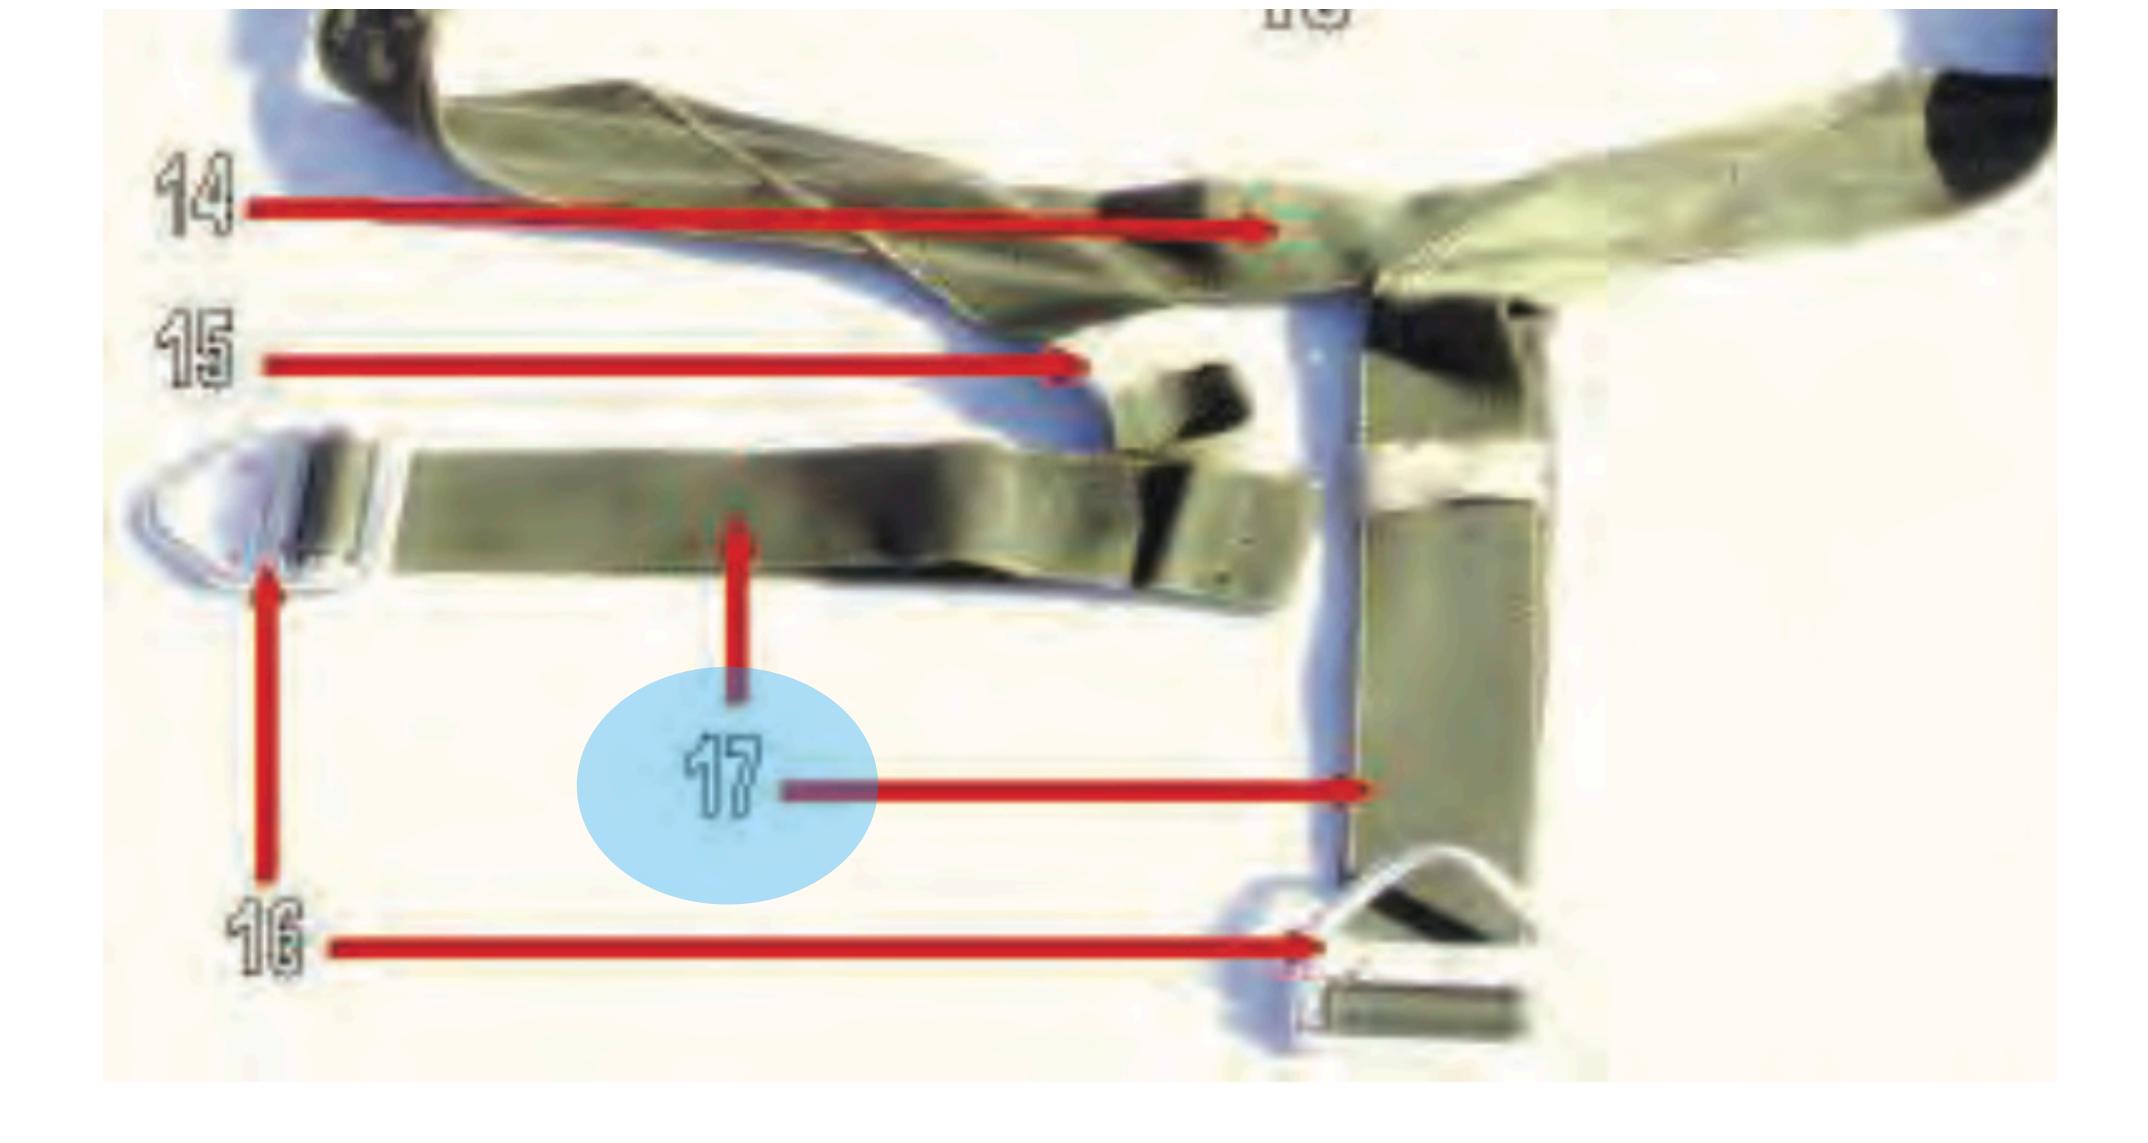

## Diagonal Backstrap

## Backstrap Adjuster

Harness Assembly - 3

#### Diagonal Backstrap Pad

Harness Assembly - 4

#### Canopy Release Assembly

Harness Assembly - 5

### D Ring

Harness Assembly - 5

Harness Assembly - 6

### Main Lift Web

Harness Assembly - 7