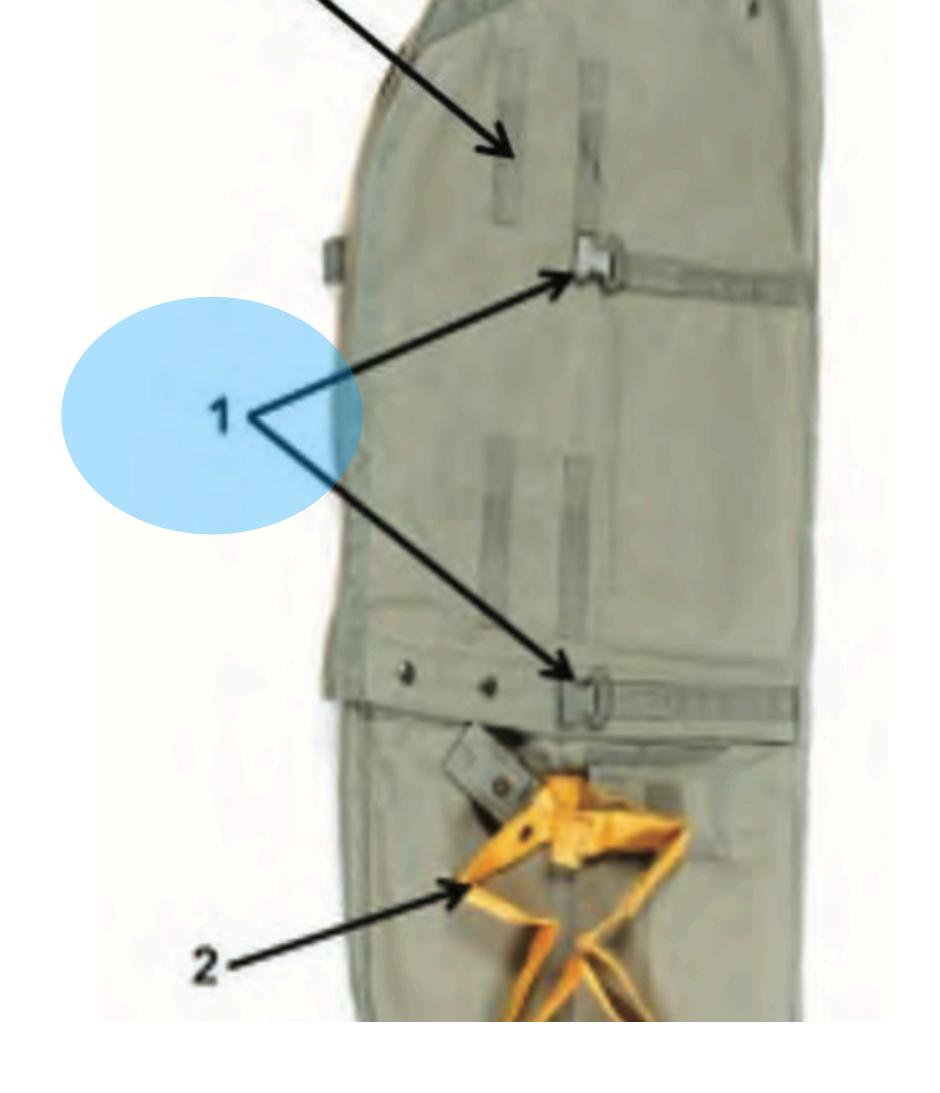

## Main Menu

- 1. <u>MAW-C</u>
- 2. Snap Shackle
- 3. Slide Fastener and Tabbed Thong
- 4. Hook Pile Tape Lowering Line
- 5. <u>Harness Single Point Release</u>
- 6. Advance Combat Helmet
- 7. Universal Static Line Modified
- 8. Canopy Release Assembly
- 9. Main Lift Web
- 10. Pack Tray (Zoom)
- 11.MC-6 Riser Assembly



# MAW-C nomenclature



MAW-C 1



## Quick Release Buckle



MAW-C 2



## Lower Tie Down Strap



MAW-C 3



### Pouch Attachment Ladder System Webbing



MAW-C 4



# Attachment Strap



MAW-C 5



# Carrying Handle



MAW-C 6



# Friction Adapter



MAW-C 7



# Compression Strap



MAW-C 8



## Adjustable Nose Cone





MAW-C 9





Verticle Nylon Equipment Hanger



# MAL-C (opened) nomenclature



MAL-C (opened) 1



### Pouch Attachment Ladder System Webbing

MAL-C (opened) 1



MAL-C (opened) 2



## Lower Tiedown Strap Stow Pocket

MAL-C (opened) 2



MAL-C (opened) 3



# Pile Tape

MAL-C (opened) 3





MAL-C (opened) 4





## Rifle Butt Stow Pocket

MAL-C (opened) 4



MAL-C (opened) 5



# Closing Flap

MAL-C (opened) 5



MAL-C (opened) 6



## Internal Padded Divider

MAL-C (opened) 6



MAL-