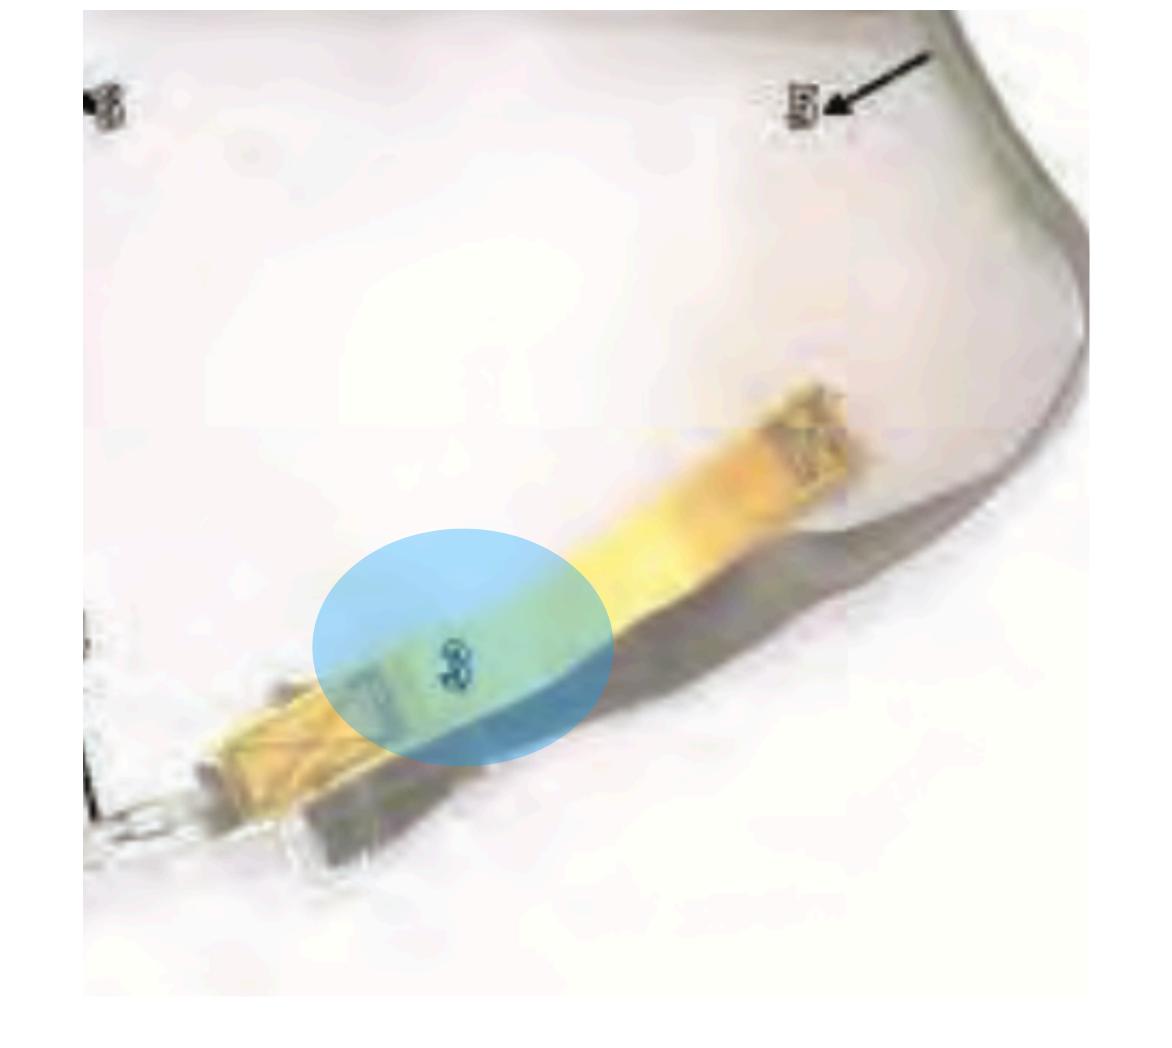

## SNAP SHACKLE

SNAP SHACKLE - 1

Snap Shackle with Yellow Safety Lanyard

SNAP SHACKLE - 1

SNAP SHACKLE - 2

### Locking Pin

SNAP SHACKLE - 2

SNAP SHACKLE -3

### Adjusting Strap

SNAP SHACKLE -3

SNAP SHACKLE -4

### Opening Gate

SNAP SHACKLE -4

SNAP SHACKLE -5

Yellow Fastener

SNAP SHACKLE -5

SNAP SHACKLE - 6

# Yellow Safety Lanyard

SNAP SHACKLE - 6