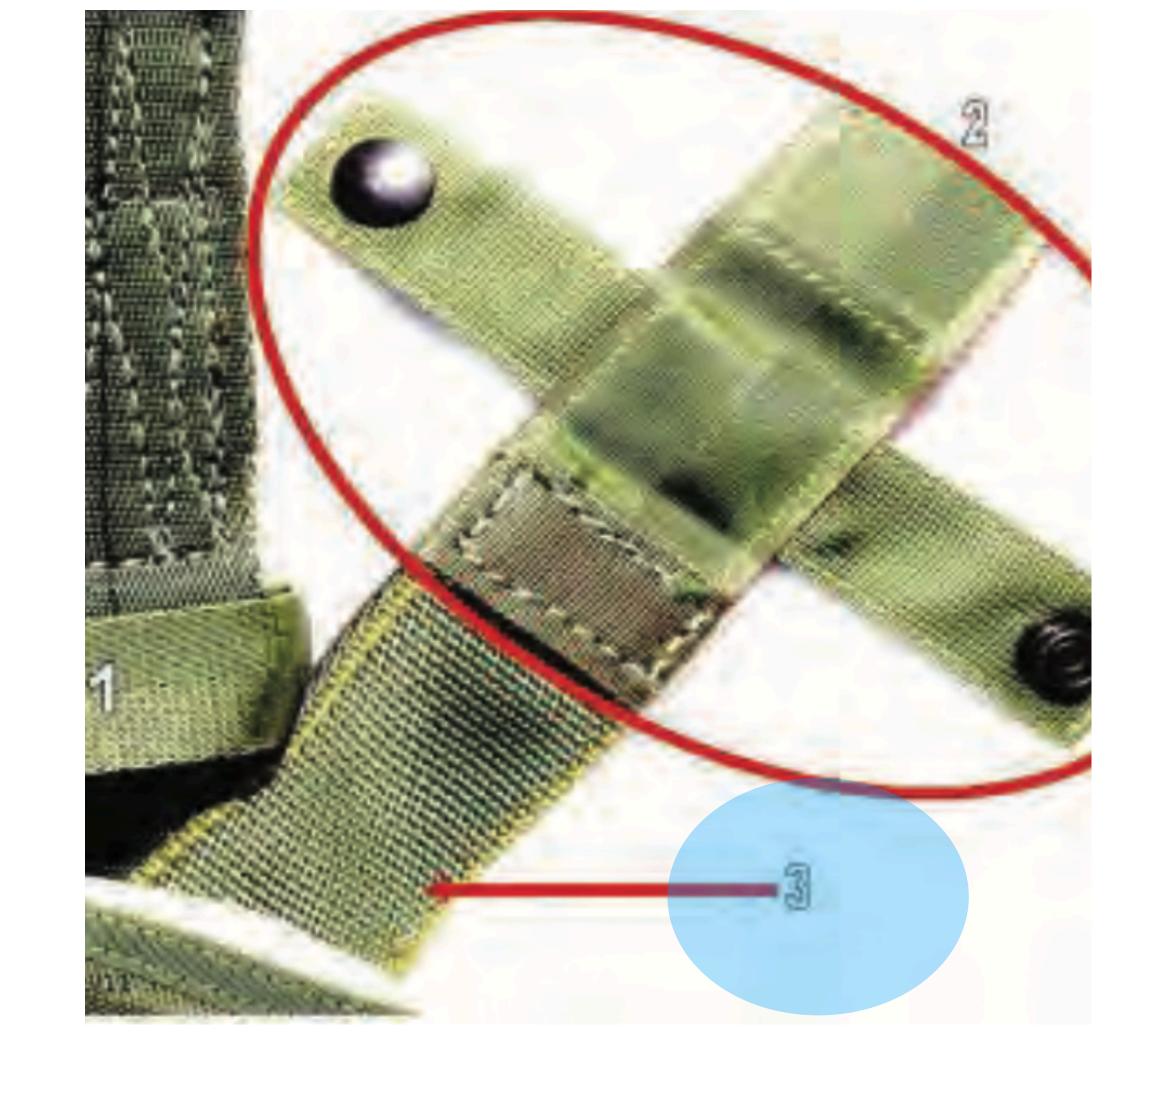

# MAW-C nomenclature

MAW-C 1

## Quick Release Buckle

MAW-C 2

## Lower Tie Down Strap

MAW-C 3