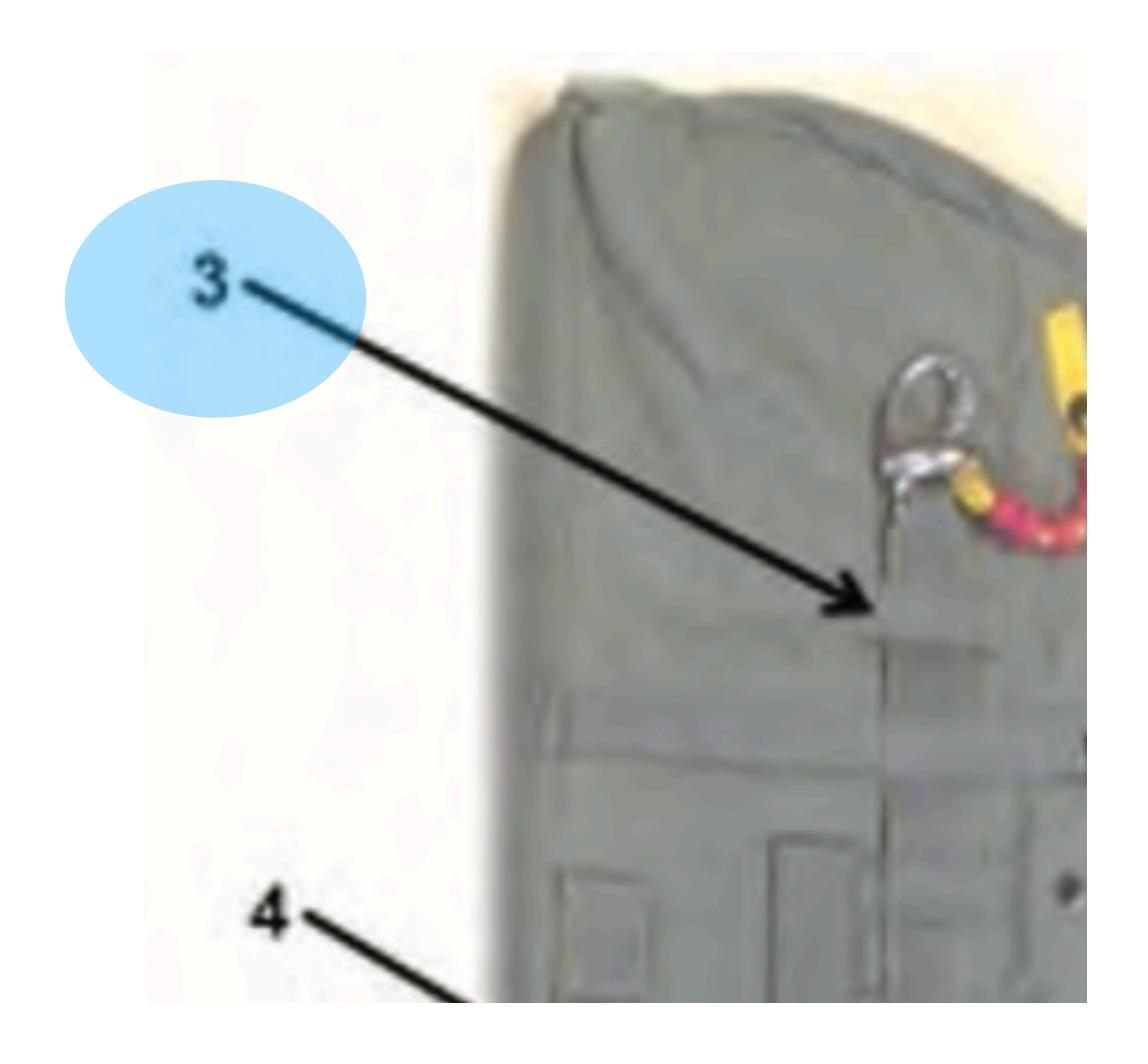

### Looped End Hook Pile Tape Lowering Line

### Retainer Flap

## Yellow Safety Lanyard

HOOK PILE TAPE LOWERING LINE - 3