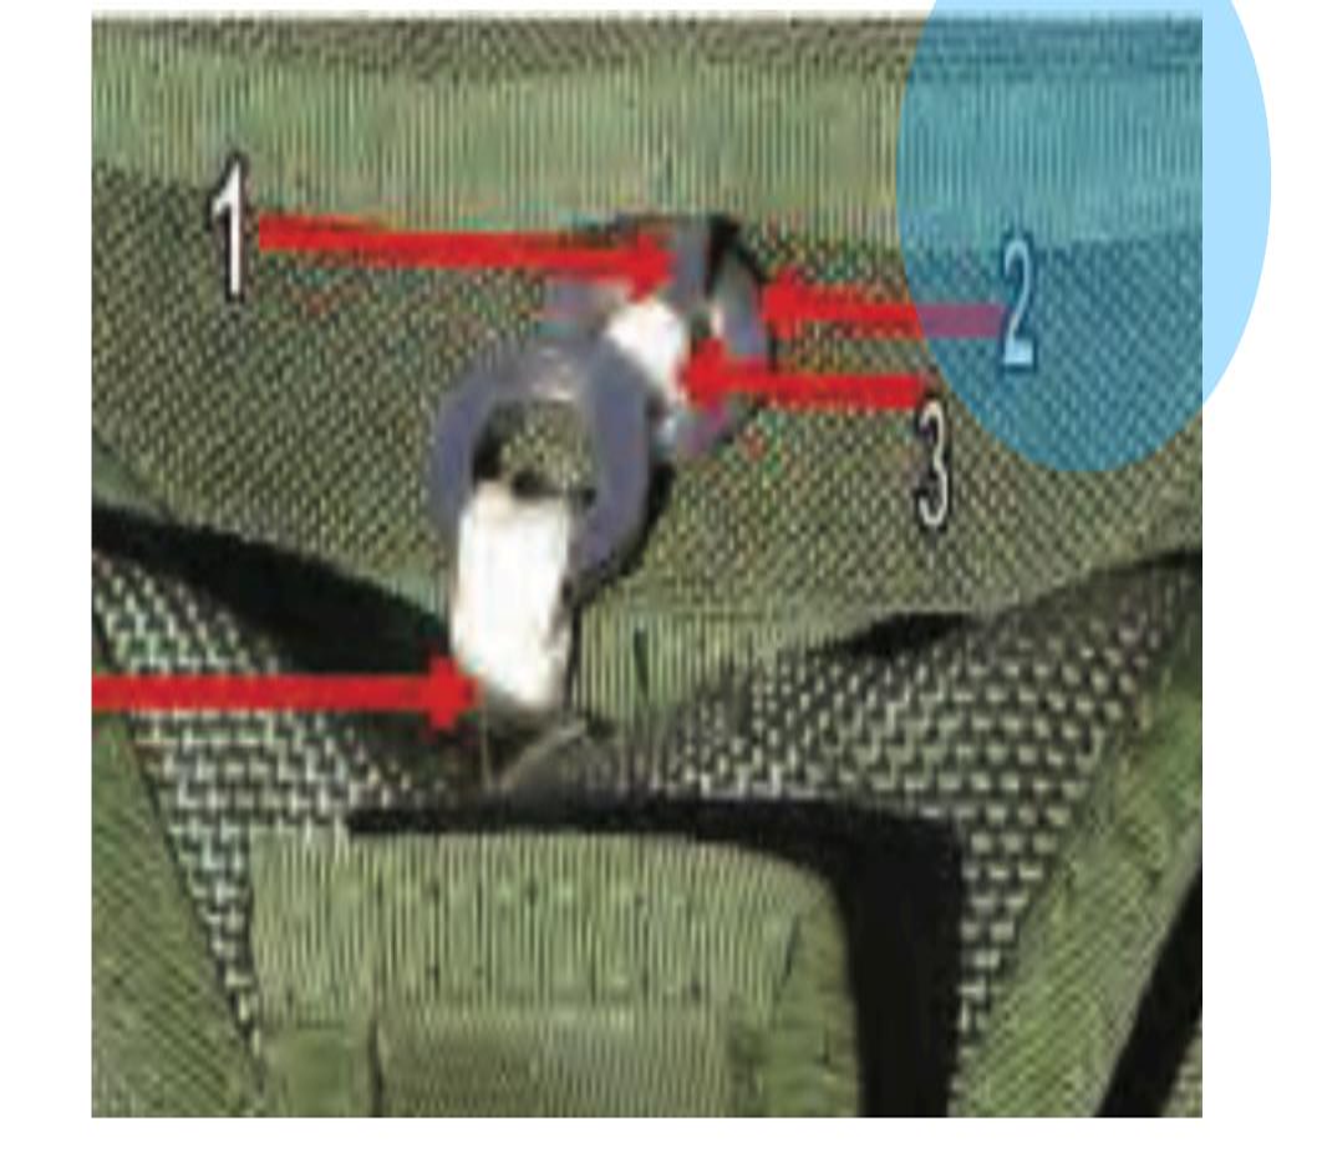

### Ejector Snap

Ejector Snap - 1

Activating Lever

Ejector Snap - 1

Ejector Snap - 1

Ball Detent

Ejector Snap - 1

Ejector Snap - 1

### Opening Gate

Ejector Snap - 1