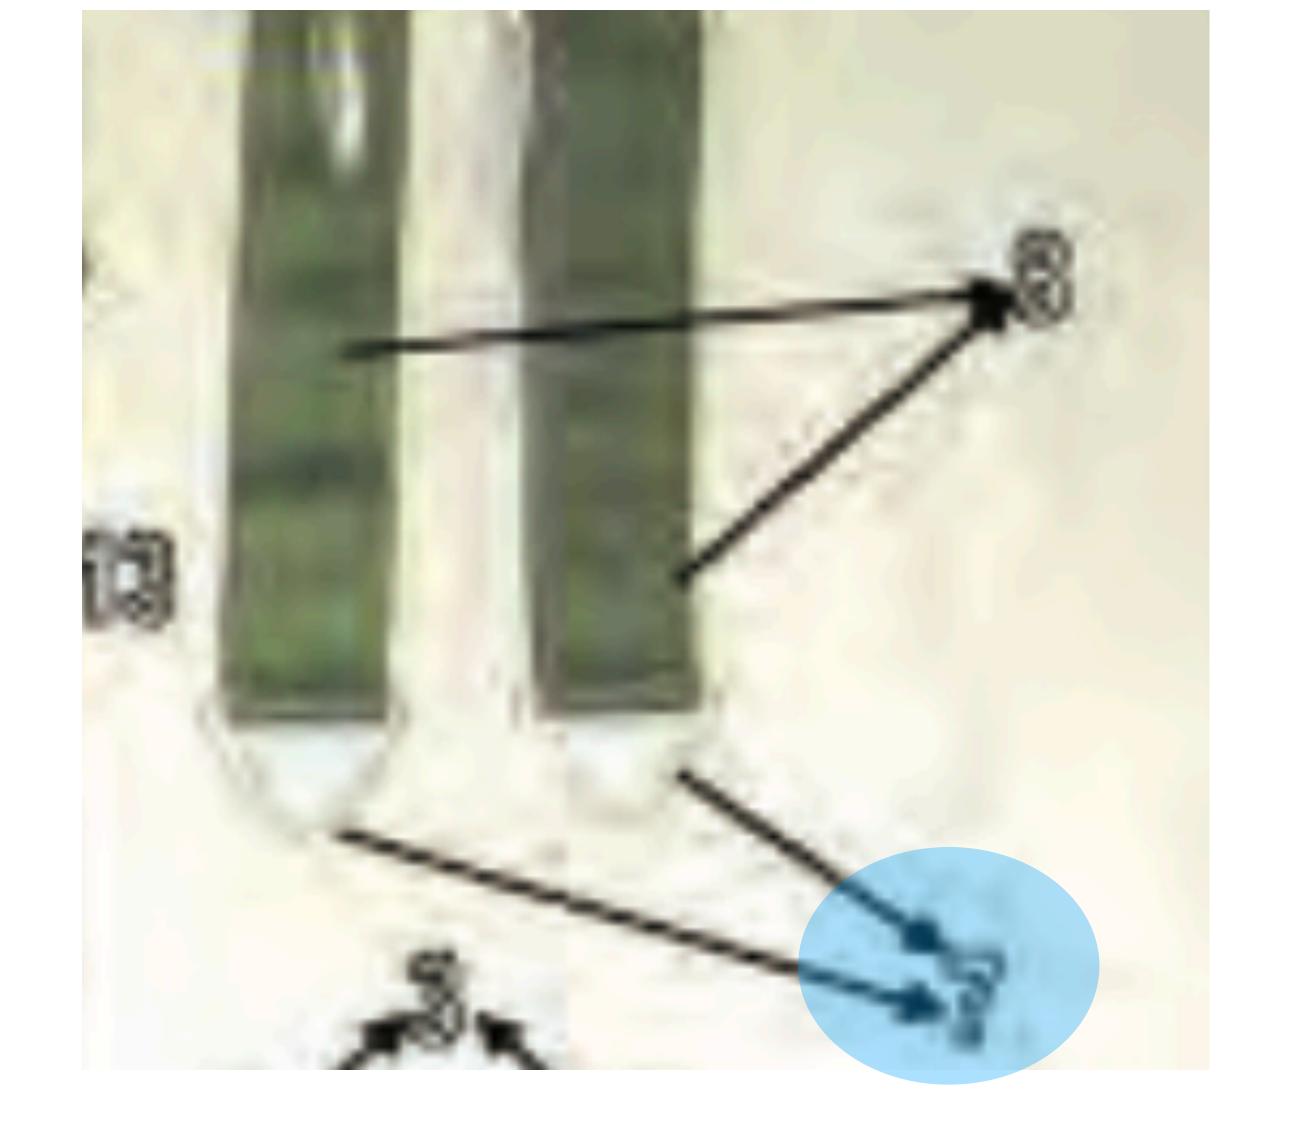

### Main Lift Web

Harness Assembly - 7

# Chest Strap Friction Adapter

Harness Assembly - 8