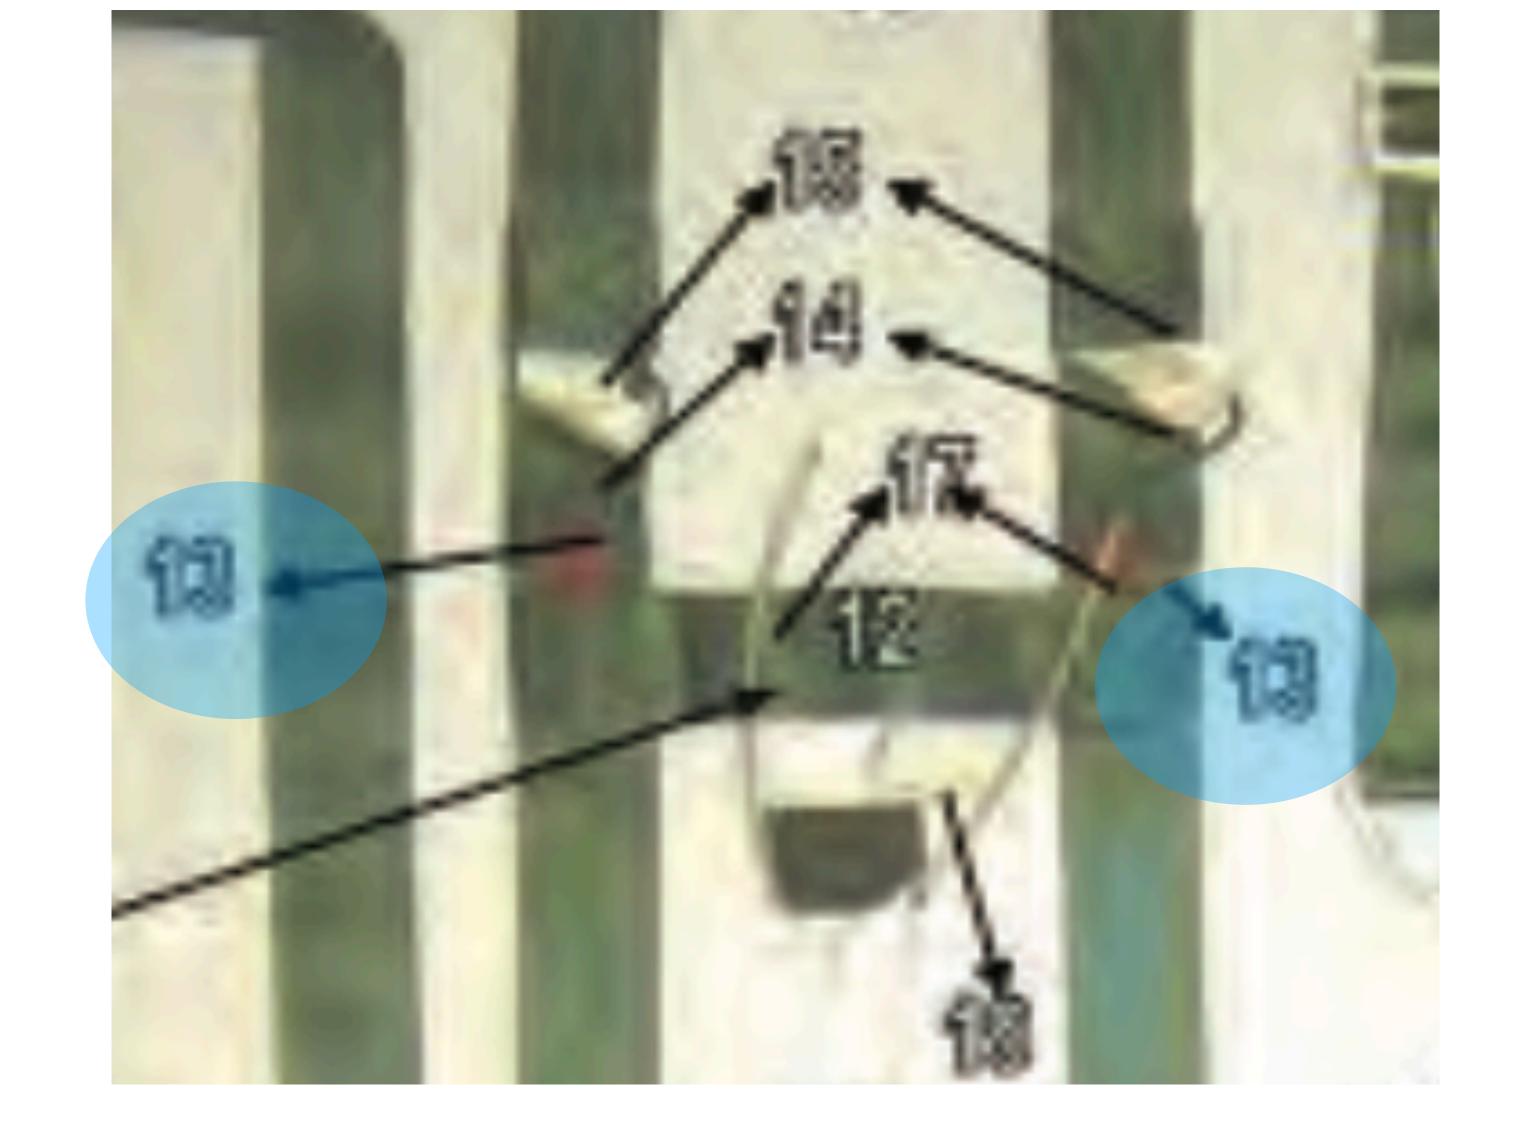

# Pile Tape

MAL-C (opened) 3

MAL-C (opened) 4

## Rifle Butt Stow Pocket

MAL-C (opened) 4

MAL-C (opened) 5

# Closing Flap

MAL-C (opened) 5

MAL-C (opened) 6

## Internal Padded Divider

MAL-C (opened) 6

MAL-C (opened) 7

# Nose Cone Securing Strap

MAL-C (opened) 7

MAL-C (opened) 8

### Slide Fastener and Tabbed Thong

MAL-C (opened) 8

MAL-C (opened) 9

### Internal Pocket

MAL-C (opened) 9