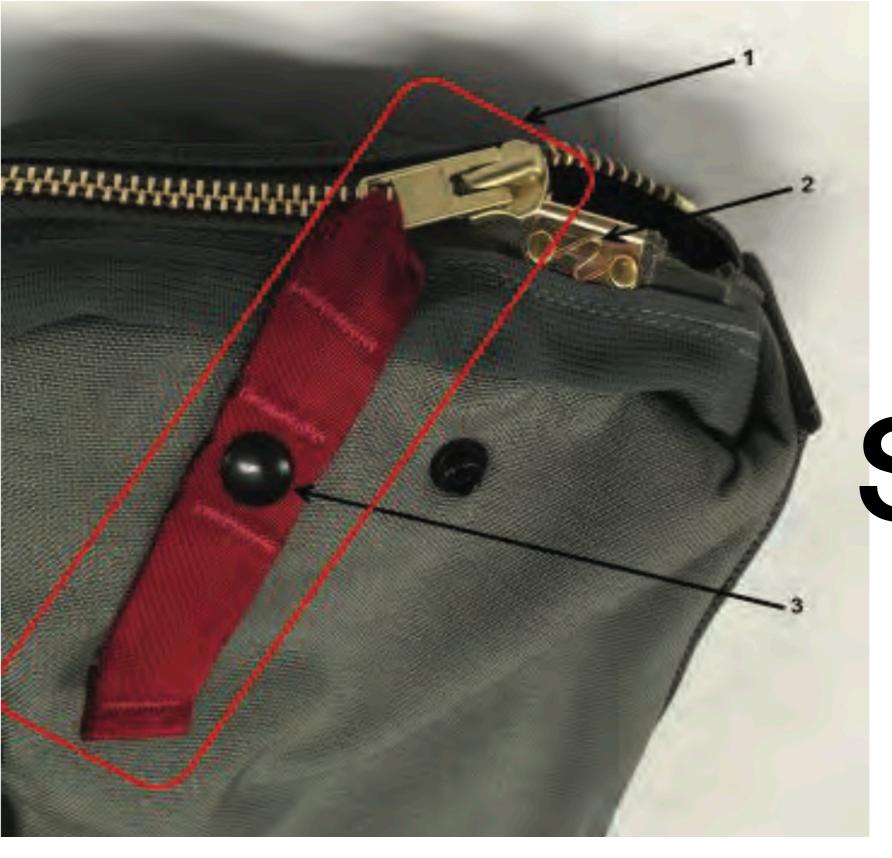

## SNAP SHACKLE

SNAP SHACKLE - 1

Snap Shackle with Yellow Safety Lanyard

SNAP SHACKLE - 1

SNAP SHACKLE - 2

### Locking Pin

SNAP SHACKLE - 2

SNAP SHACKLE -3

### Adjusting Strap

SNAP SHACKLE -3

SNAP SHACKLE -4