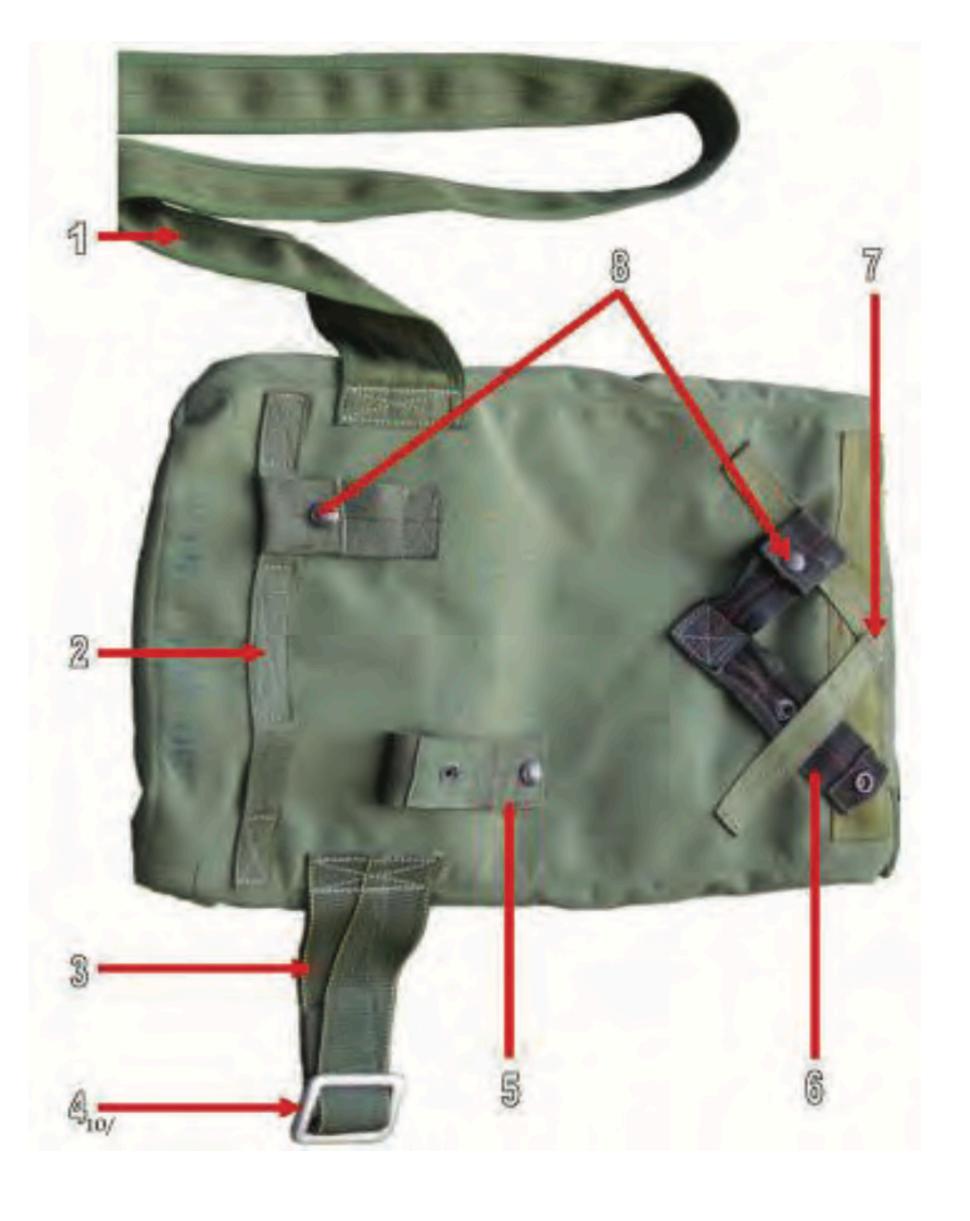

# MAW-C nomenclature

MAW-C 1

## Quick Release Buckle

MAW-C 2

## Lower Tie Down Strap

MAW-C 3

### Pouch Attachment Ladder System Webbing

MAW-C 4

# Attachment Strap

MAW-C 5

# Carrying Handle

MAW-C 6

# Friction Adapter

MAW-C 7

# Compression Strap

MAW-C 8

## Adjustable Nose Cone

MAW-C 9

Verticle Nylon Equipment Hanger