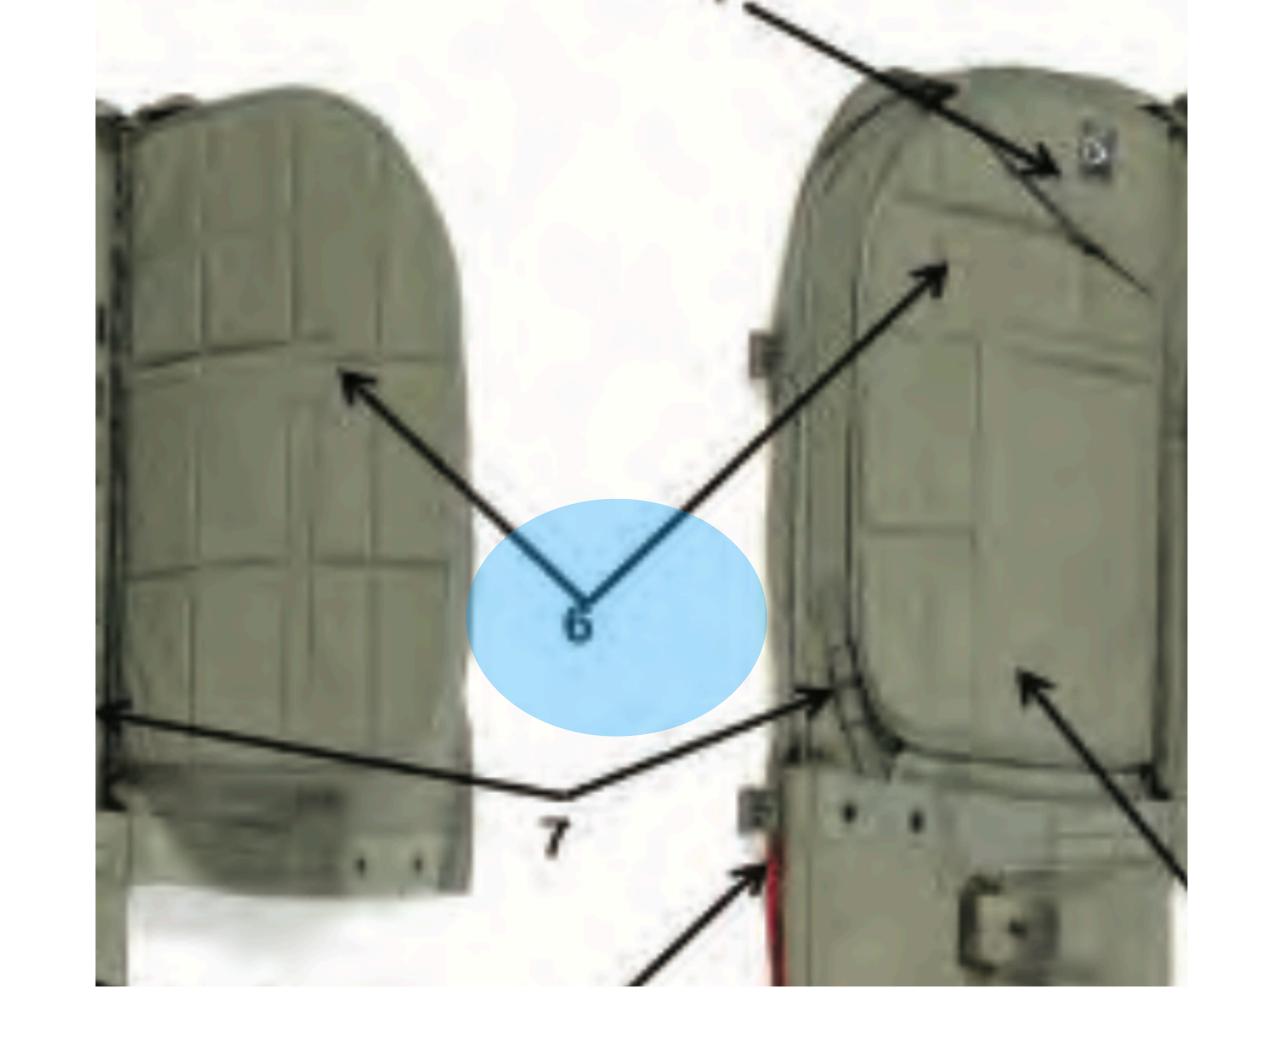

- 10. Pack Tray (Zoom)
- 11.MC-6 Riser Assembly



# MAW-C nomenclature



MAW-C 1



## Quick Release Buckle



MAW-C 2



## Lower Tie Down Strap



MAW-C 3



### Pouch Attachment Ladder System Webbing



MAW-C 4



# Attachment Strap



MAW-C 5



# Carrying Handle



MAW-C 6



# Friction Adapter



MAW-C 7



# Compression Strap



MAW-C 8



## Adjustable Nose Cone





MAW-C 9





Verticle Nylon Equipment Hanger



# MAL-C (opened) nomenclature



MAL-C (opened) 1



### Pouch Attachment Ladder System Webbing

MAL-C (opened) 1



MAL-C (opened) 2



## Lower Tiedown Strap Stow Pocket

MAL-C (opened) 2



MAL-C (opened) 3



# Pile Tape

MAL-C (opened) 3





MAL-C (opened) 4





## Rifle Butt Stow Pocket

MAL-C (opened) 4



MAL-C (opened) 5



# Closing Flap

MAL-C (opened) 5



MAL-C (opened) 6



## Internal Padded Divider

MAL-C (opened) 6



MAL-C (opened) 7



# Nose Cone Securing Strap

MAL-C (opened) 7



MAL-C (opened) 8



### Slide Fastener and Tabbed Thong

MAL-C (opened) 8



MAL-C (opened) 9



### Internal Pocket

MAL-C (opened) 9



## SNAP SHACKLE



SNAP SHACKLE - 1



Snap Shackle with Yellow Safety Lanyard

SNAP SHACKLE - 1



SNAP SHACKLE - 2



### Locking Pin

SNAP SHACKLE - 2



SNAP SHACKLE -3



### Adjusting Strap

SNAP SHACKLE -3



SNAP SHACKLE -4



### Opening Gate

SNAP SHACKLE -4



SNAP SHACKLE -5



Yellow Fastener

SNAP SHACKLE -5



SNAP SHACKLE - 6



# Yellow Safety Lanyard

SNAP SHACKLE - 6



# SLIDE FASTENER AND TABBED THONG



SLIDE FASTENER AND TABBED THONG - 1



# Slide Fastener and Tabbed Thong

SLIDE FASTENER AND TA