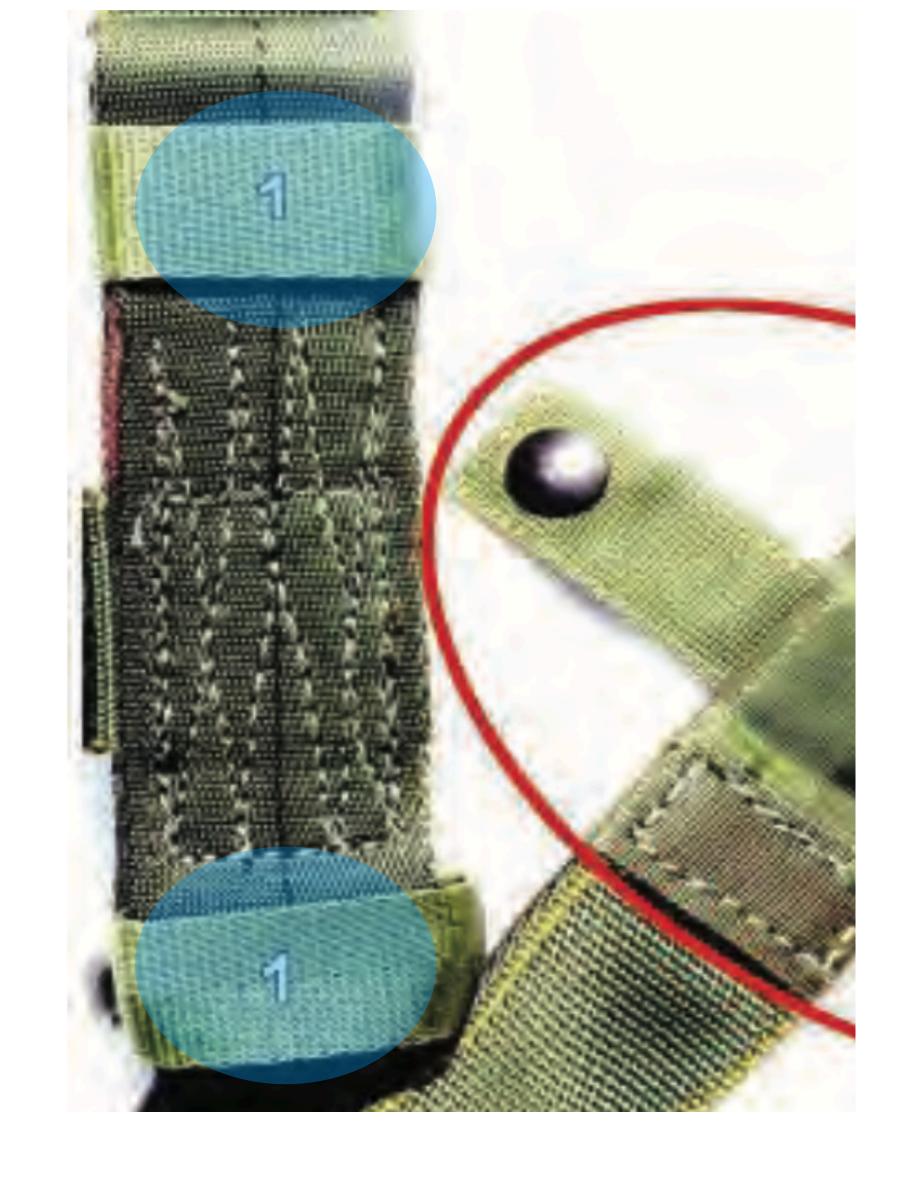

### Looped End Hook Pile Tape Lowering Line

### Retainer Flap

## Yellow Safety Lanyard

HOOK PILE TAPE LOWERING LINE - 3