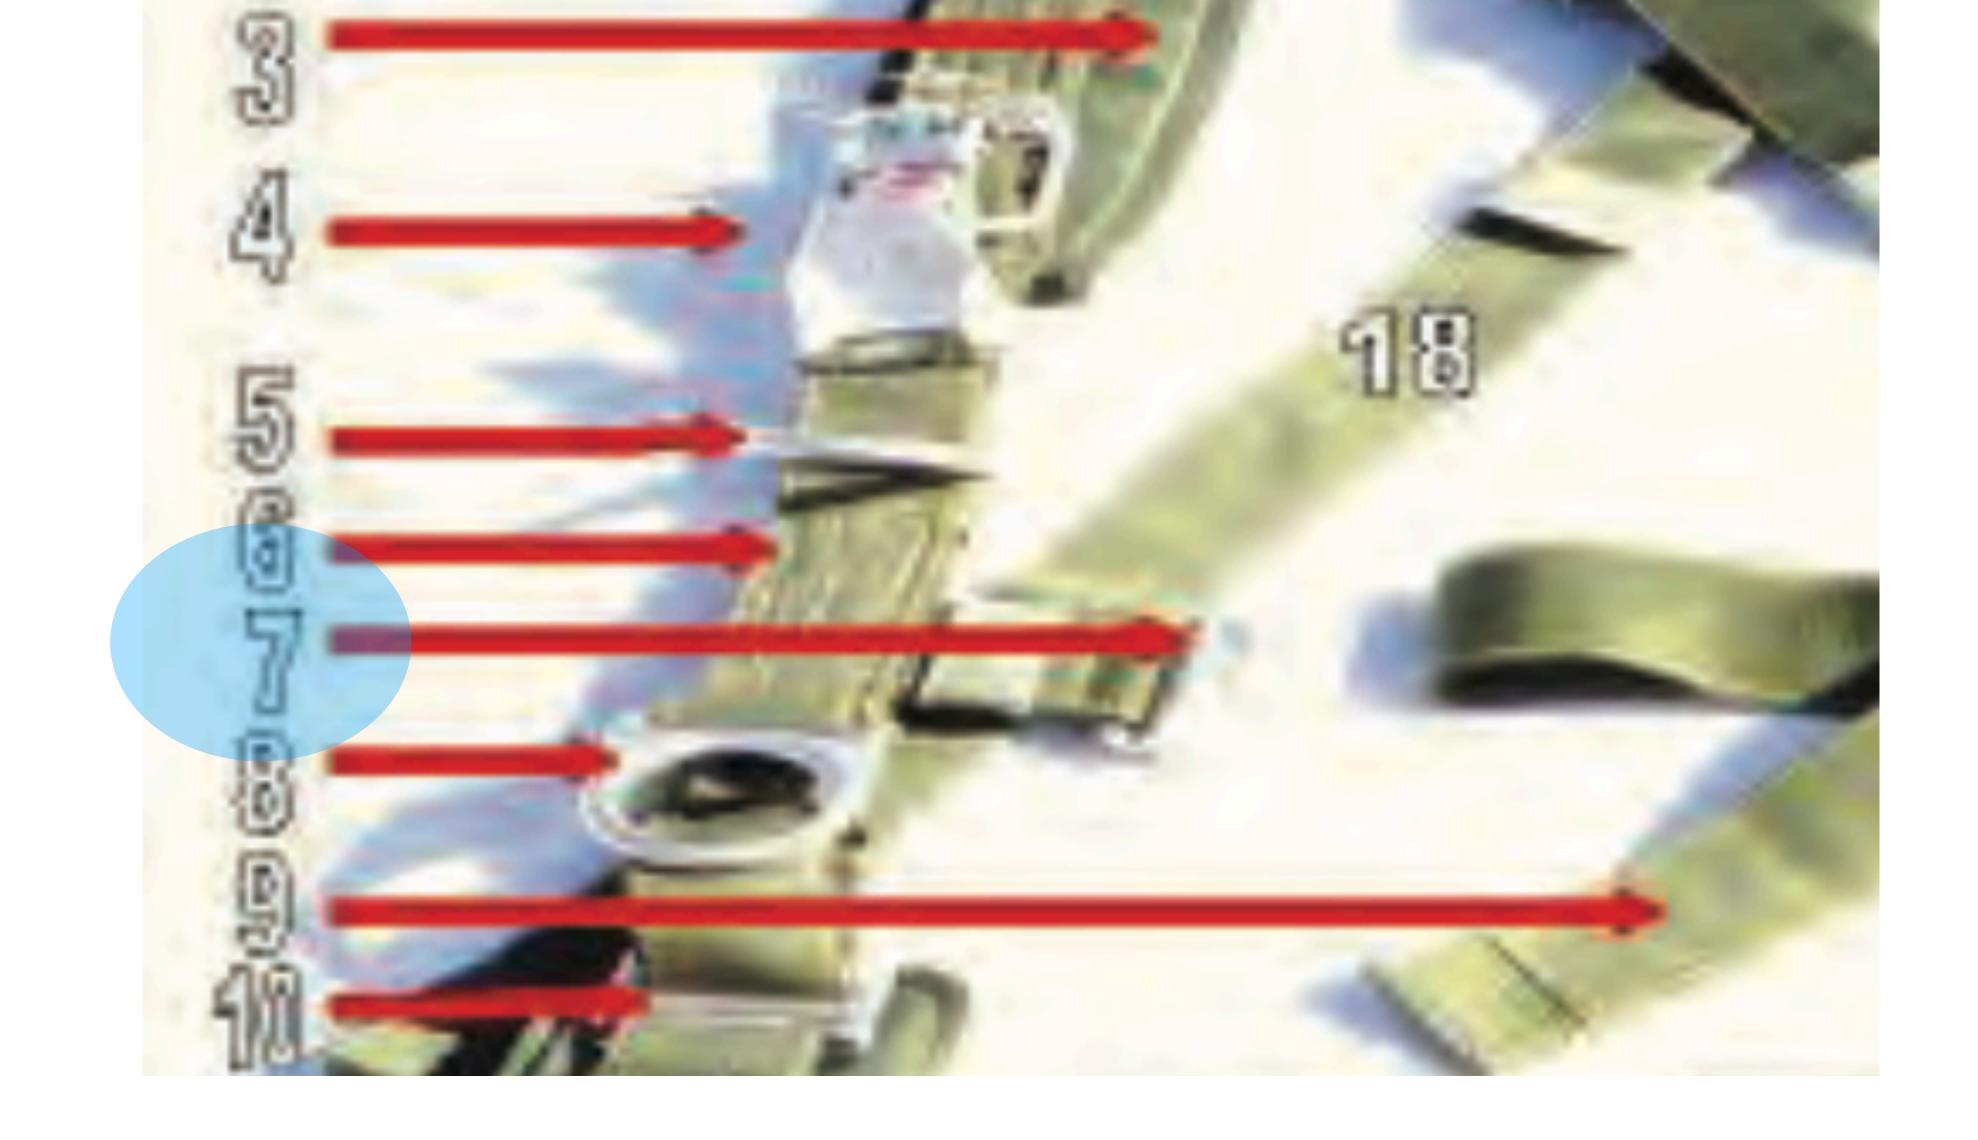

# Advanced Combat Helmet (ACH)

Advanced Combat Helmet - 1

#### Trapezoid Pad

Advanced Combat Helmet - 1

Advanced Combat Helmet - 2

#### Crown Pad

Advanced Combat Helmet - 2

Advanced Combat Helmet - 3

#### Oval Pad

Advanced Combat Helmet - 3

Advanced Combat Helmet - 4

# Adjustable Buckle

Advanced Combat Helmet - 4

Advanced Combat Helmet - 5

## Adjustable Strap

Advanced Combat Helmet - 5

Advanced Combat Helmet - 6

# Modified Chin Strap Assembly

Advanced Combat Helmet - 7

## Chin Strap Fastener

Advanced Combat Helmet - 8

# Long Portion Chin Strap

Advanced Combat Helmet - 9

## Short Portion Chin Strap

Advanced Combat Helmet - 10

## Nape Pad

Advanced Combat Helmet - 11

#### Hook Disk

Advanced Combat Helmet - 11