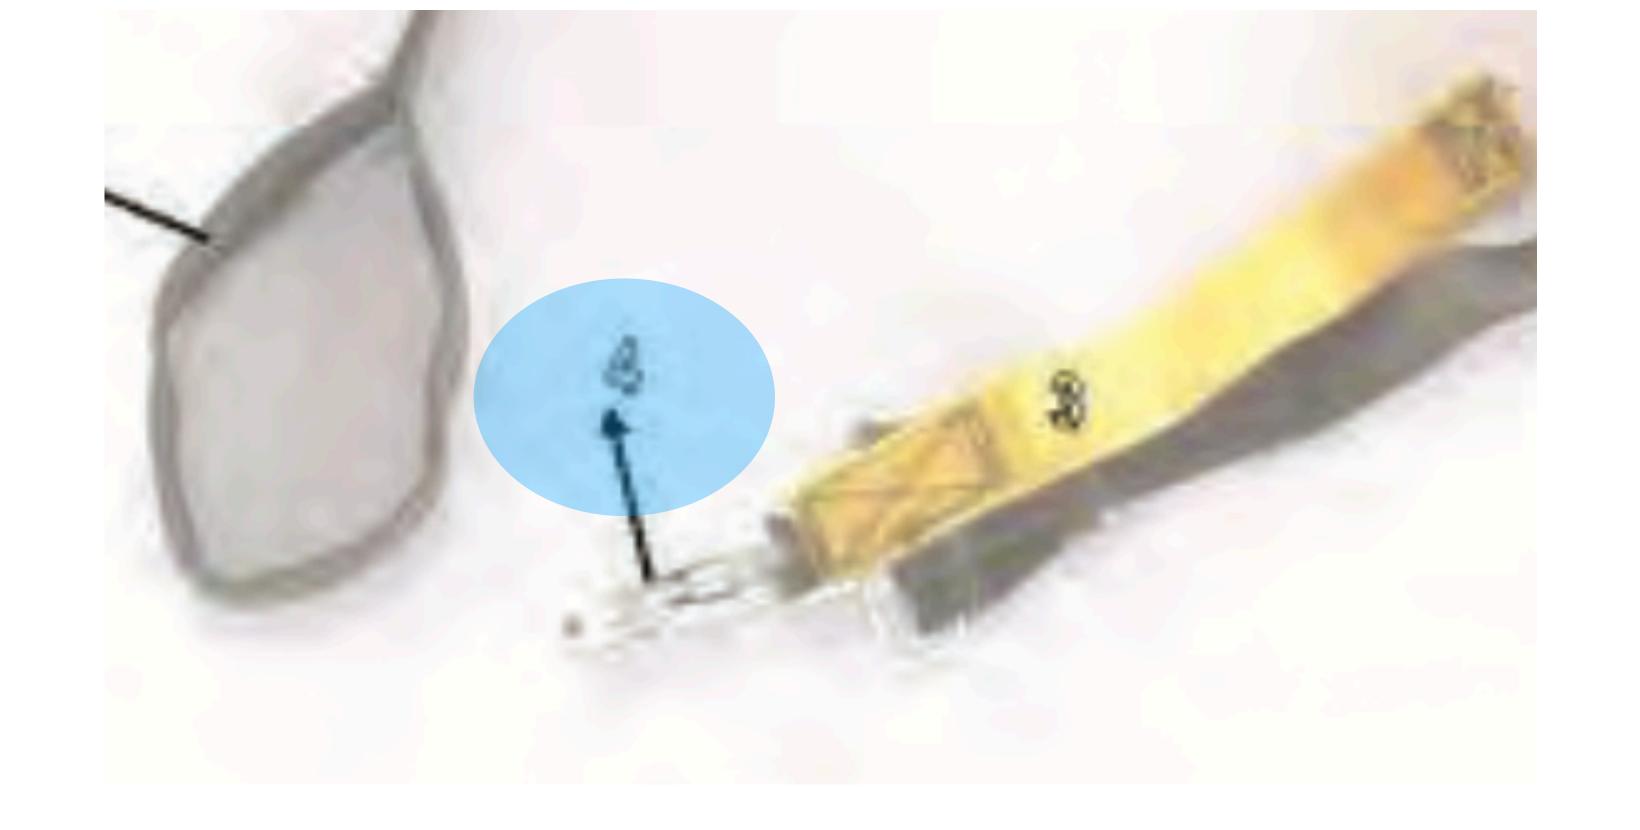

### Opening Gate

SNAP SHACKLE -4

SNAP SHACKLE -5

Yellow Fastener

SNAP SHACKLE -5

SNAP SHACKLE - 6

# Yellow Safety Lanyard

SNAP SHACKLE - 6