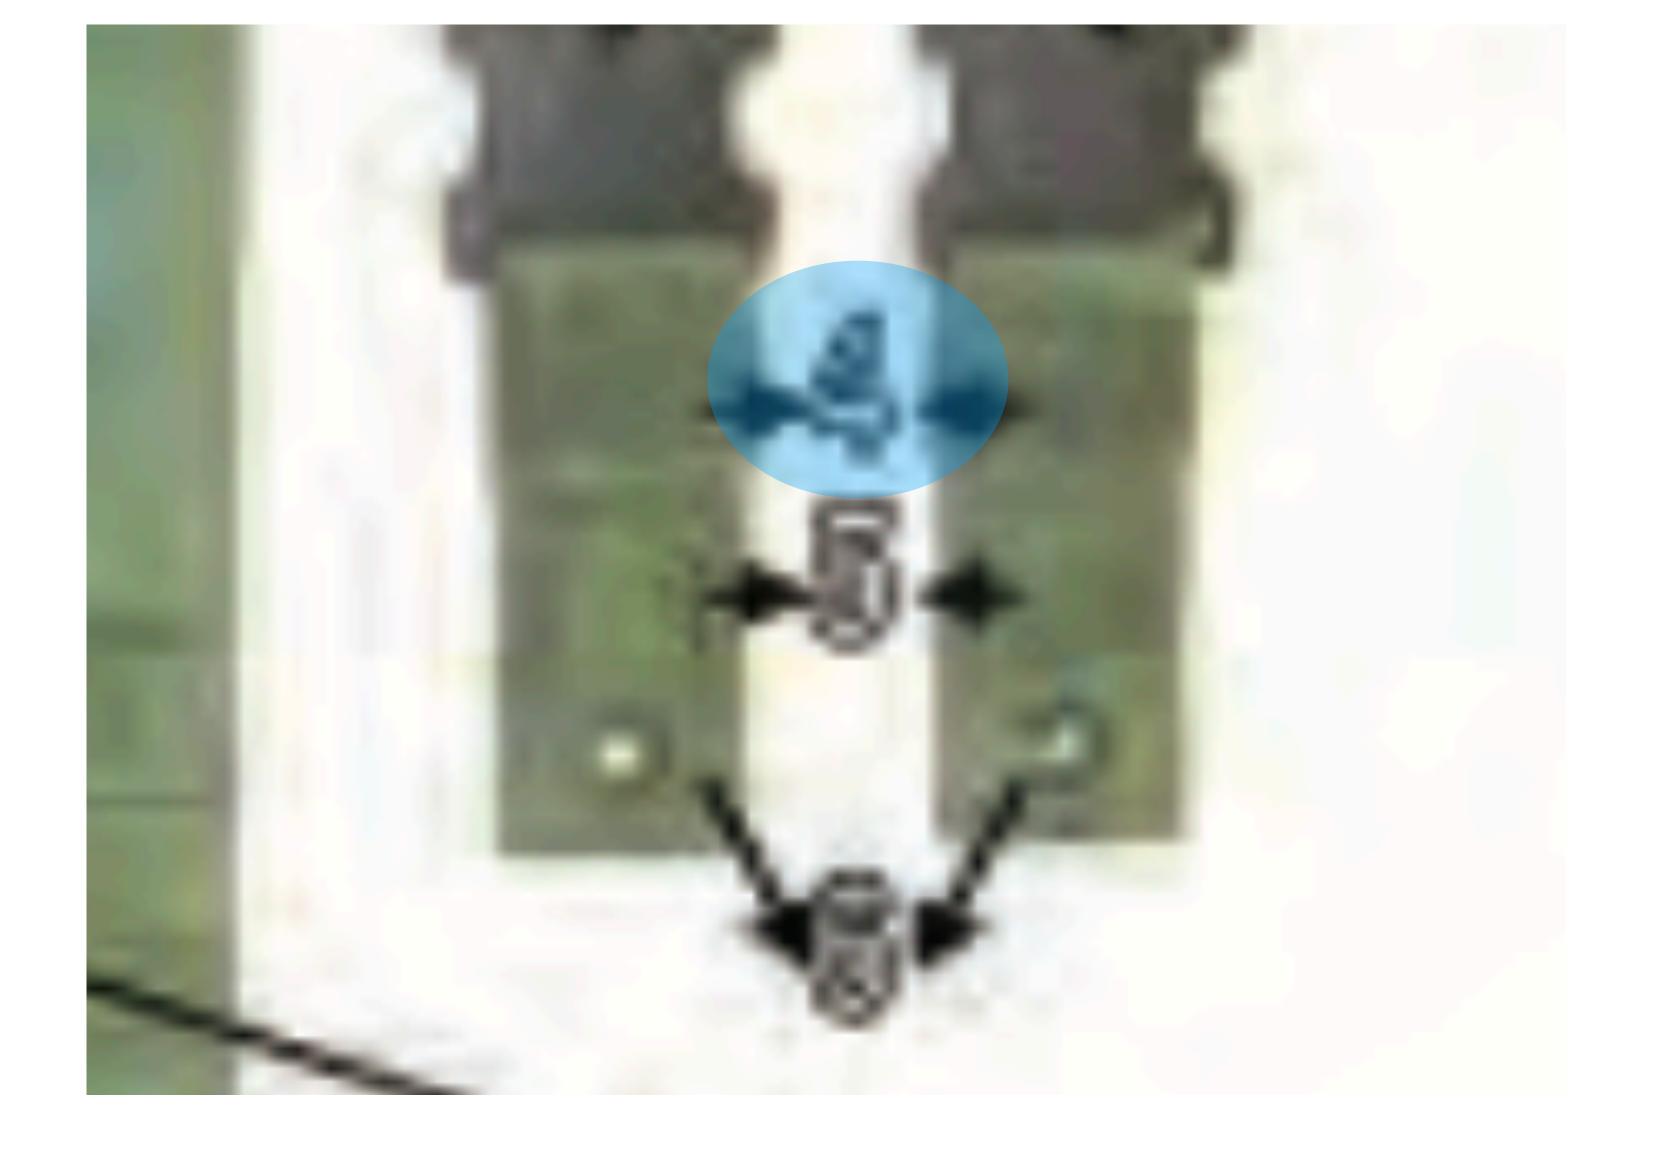

# Advanced Combat Helmet (ACH)

Advanced Combat Helmet - 1

#### Trapezoid Pad

Advanced Combat Helmet - 1

Advanced Combat Helmet - 2