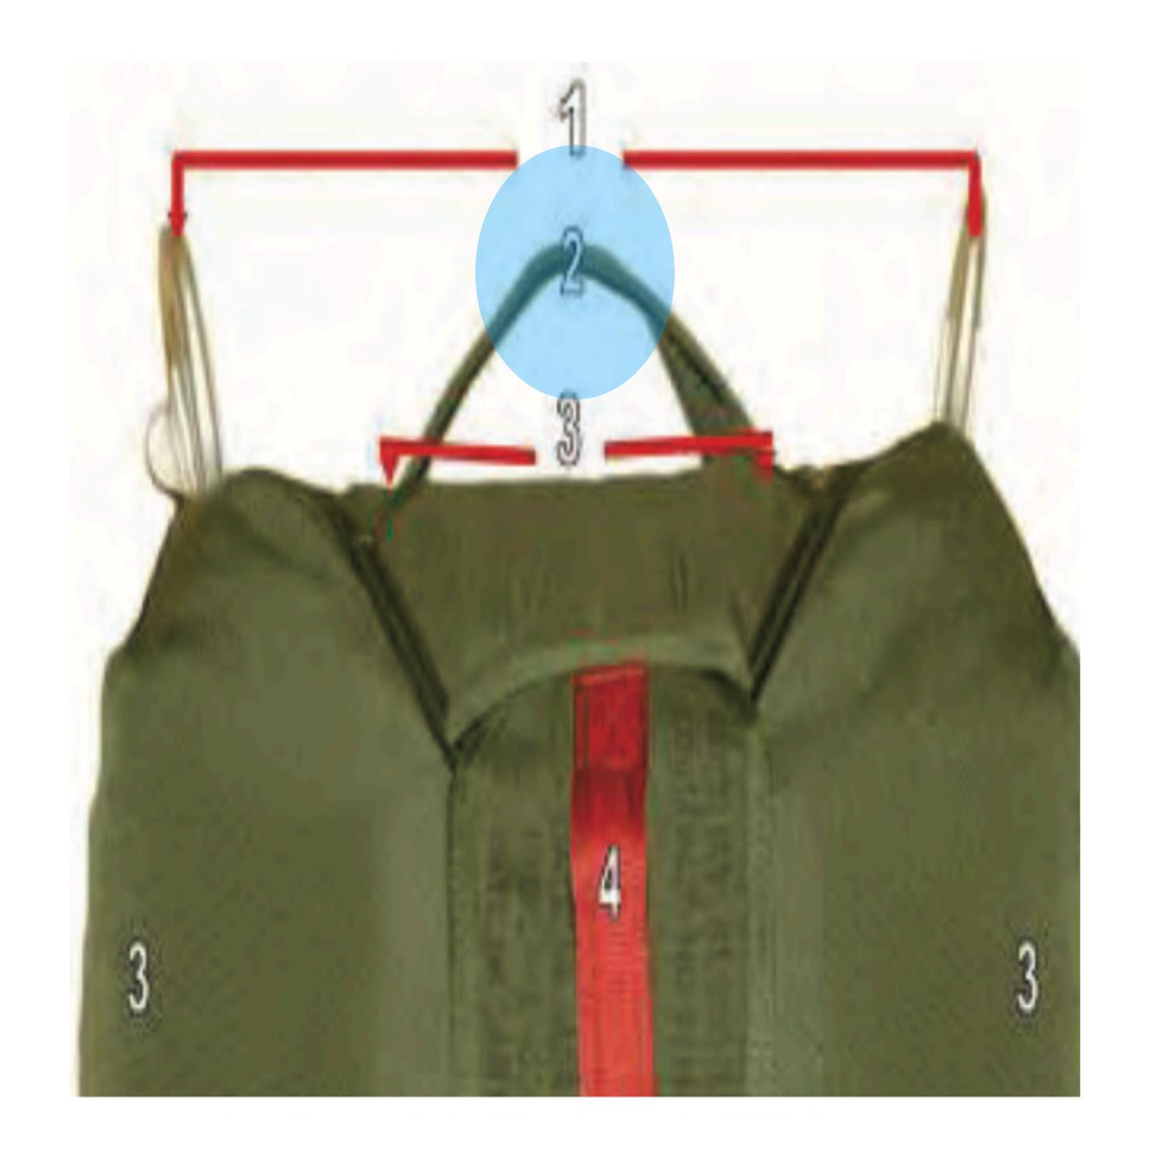

Snap - 1



Ejector Snap - 1



### Opening Gate

Ejector Snap - 1



# Pack Tray

#### Return to Main



Pack Tray - 1



Pack Tray - 1



## Pack Tray (Zoom)



Pack Tray (Zoom) - 1



#### Return to Main



MC-6 Riser Assembly - 1



#### Male Fitting Canopy Release Assembly



MC-6 Riser Assembly - 2



# Blue Confluence Wrap



MC-6 Riser Assembly - 3



#### Army Parachute Log Record Stow Pouch



MC-6 Riser Assembly - 4



# Army Parachute Log Record



MC-6 Riser Assembly - 5



# Toggle Knob



MC-6 Riser Assembly - 6



# Control Line Guide Ring



MC-6 Riser Assembly - 7



#### Control Line



MC-6 Riser Assembly - 8



#### Control Line Channel



# Reserve Pack Tray (Back)

Back



Reserve Pack Tray (Back) - 1



### Reserve Pack Tray

Front



Reserve Pack Tray (front)- 1



Reserve Pack Tray (front)- 2



Reserve Pack Tray (front) - 3



Reserve Pack Tray (front) - 4



Reserve Pack Tray (front) - 5



Reserve Pack Tray (front) - 6



# Reserve Pack Tray (opened)

Front-2

















Reserve Pack Tray (opened) - 4













Rip Cord Assembly - 1



## Top Tuck Tab



Rip Cord Assembly - 2



#### Directional Arrow



Rip Cord Assembly - 3



Side Tuck Tabs



Rip Cord Assembly - 4



Rip Cord Handle



Rip Cord Assembly - 5



### Bottom Tuck Tab



Rip Cord Assembly - 6



Curved Pin



Rip Cord Assembly - 7



## Reinforced Stitching



Rip Cord Assembly - 8



## Curved Pin Lanyard