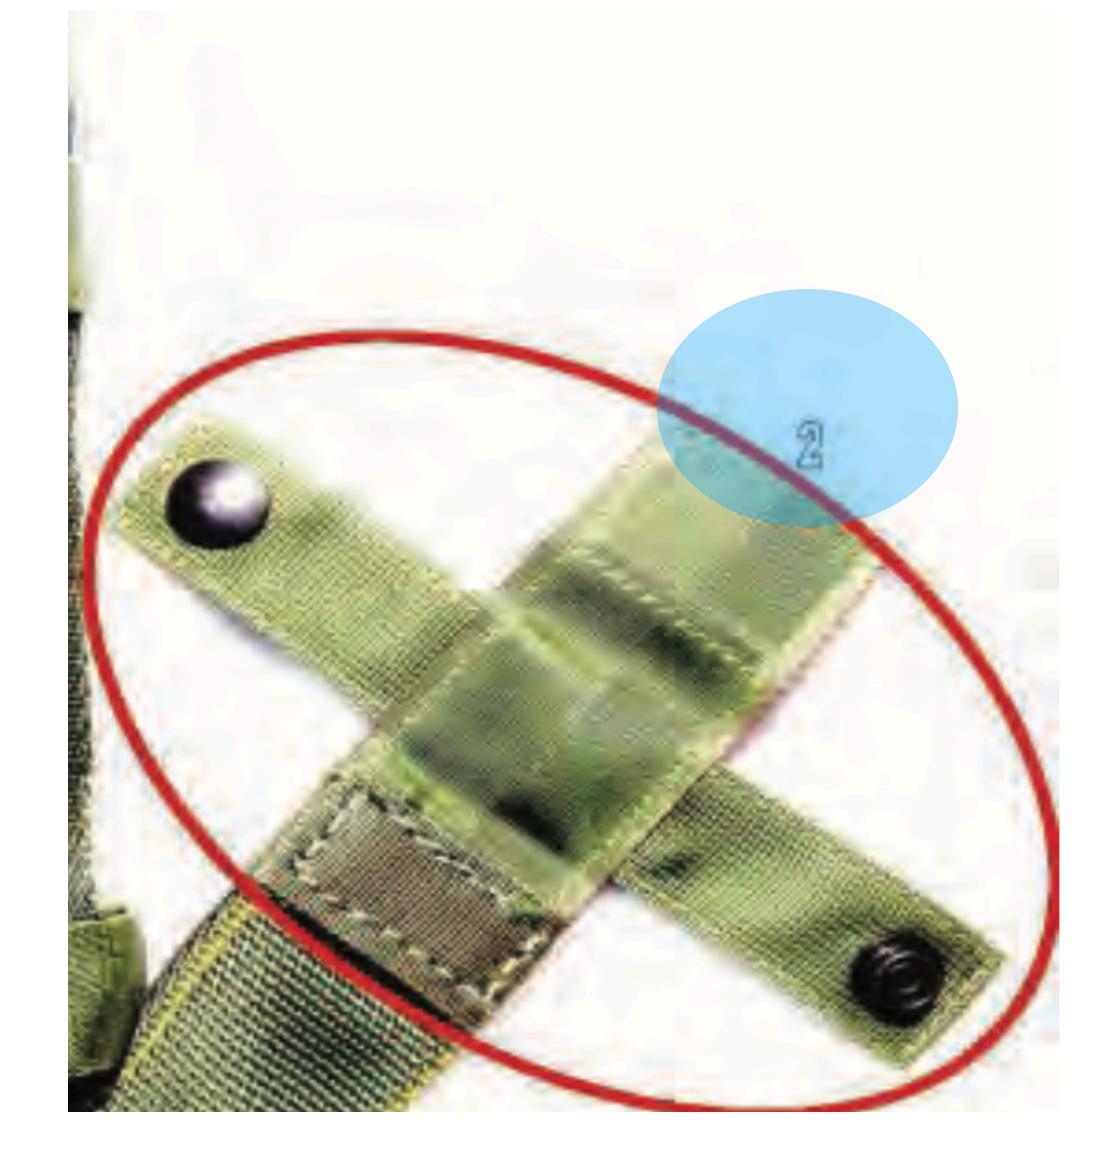

ain Lift Web Tuck Tab Assembly



#### Diagonal Backstrap



Diagonal Backstrap - 1



### Diagonal Backstrap Pad

Diagonal Backstrap - 1



Diagonal Backstrap - 2



# Sizing Channel

Diagonal Backstrap - 2





Canopy Release Assembly - 1



#### Male Fitting Canopy Release Assembly



Canopy Release Assembly - 2



#### Female Fitting Canopy Release Assembly



Canopy Release Assembly - 3



#### Cable Loop



Canopy Release Assembly - 4



Latch



Canopy Release Assembly - 1



#### Safety Clip



#### Main Lift Web

#### Return to Main



Main Lift Web - 1



#### Tuck Pocket

Main Lift Web - 1





#### Main Lift Web Tuck Tab Assembly

Main Lift Web - 1



### Main Lift Web (Rear)



Main Lift Web (Rear) - 1



#### Tuck Pocket

Main Lift Web (Rear) - 1



Main Lift Web (Rear) - 1



# Main Lift Web Tuck Tab Assembly

Main Lift Web (Rear) - 1



Main Lift Web (Rear) - 1



#### Main Lift Web Adjustment Strap

Main Lift Web (Rear) - 1



# Main Lift Web Tuck Tab Assembly



Main Lift Web Tuck Tab Assembly - 1



#### Tuck Tab

Main Lift Web Tuck Tab Assembly - 1





#### Snap Fastener

Main Lift Web Tuck Tab Assembly - 1



Main Lift Web Tuck Tab Assembly - 1



# Main Lift Web Adjustment Strap

Main Lift Web Tuck Tab Assembly - 1



### Ejector Snap



Ejector Snap - 1



Activating Lever

Ejector Snap - 1



Ejector Snap - 1



Ball Detent

Ejector Snap - 1



Ejector Snap - 1



### Opening Gate

Ejector Snap - 1



# Pack Tray

#### Return to Main



Pack Tray - 1



Pack Tray - 1



## Pack Tray (Zoom)



Pack Tray (Zoom) - 1



#### Return to Main



MC-6 Riser