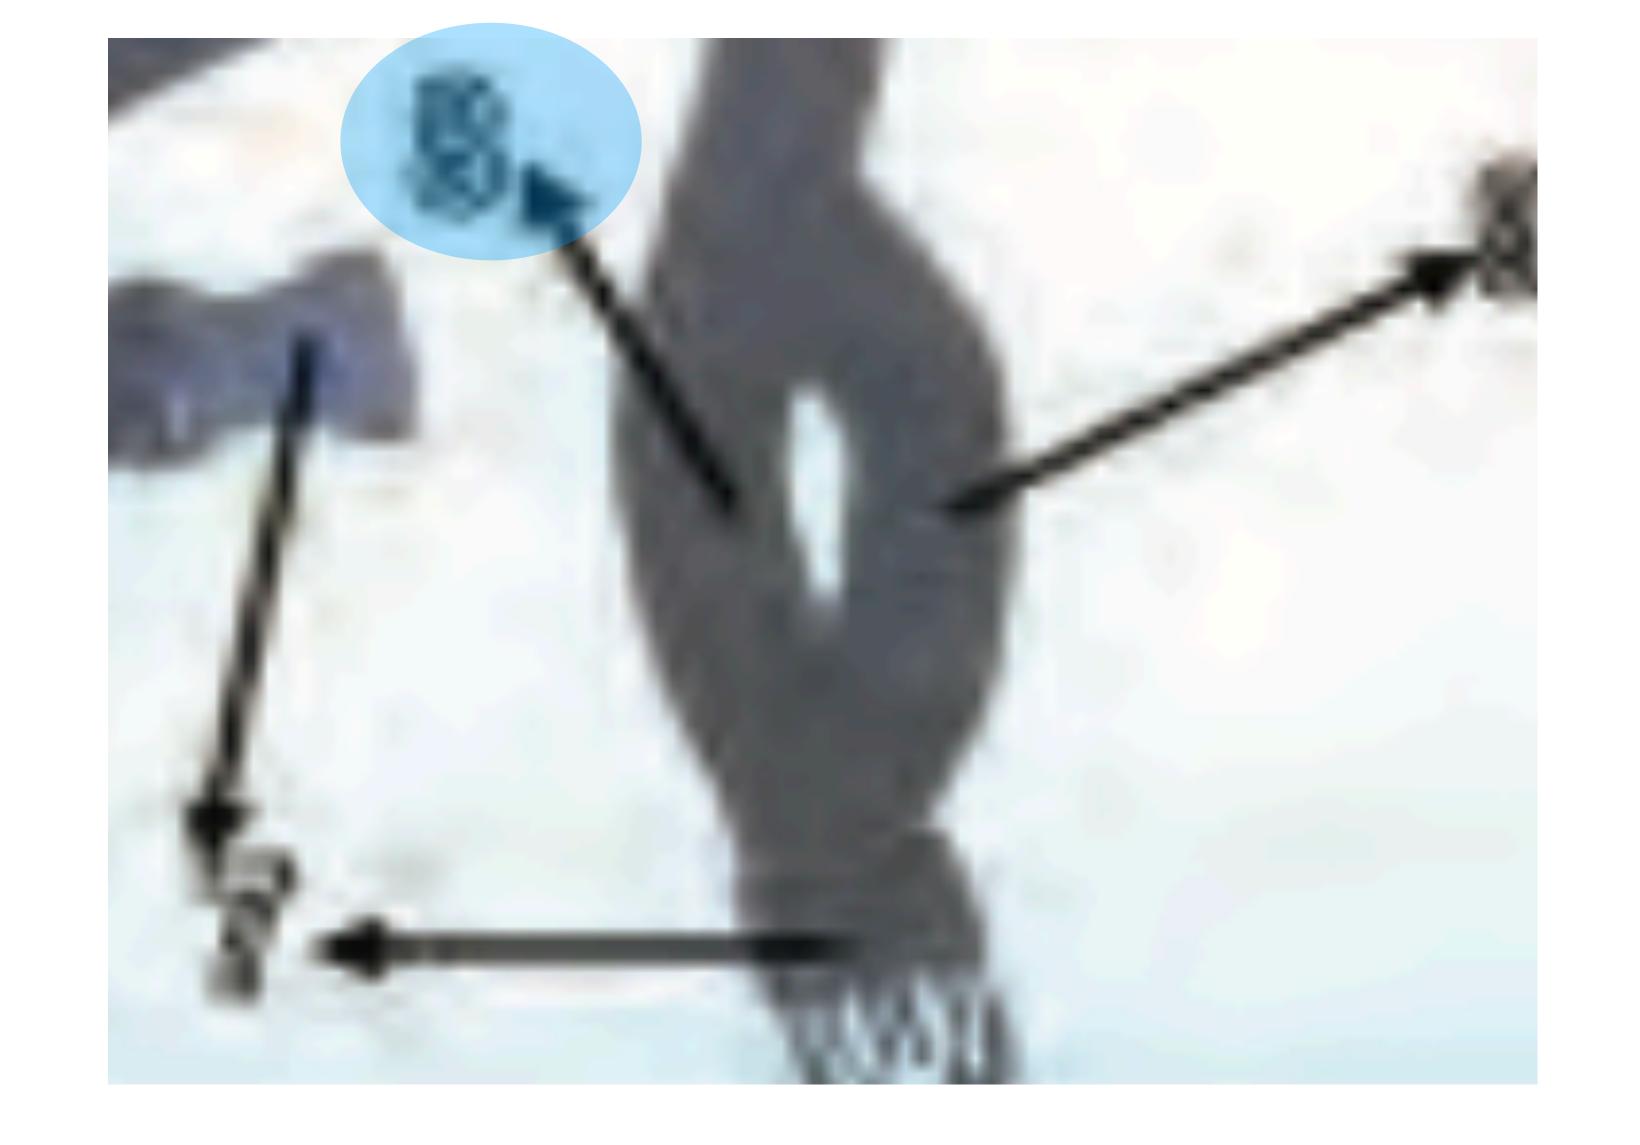

# Sizing Channel

Diagonal Backstrap - 2

Canopy Release Assembly - 1

#### Male Fitting Canopy Release Assembly

Canopy Release Assembly - 2

#### Female Fitting Canopy Release Assembly

Canopy Release Assembly - 3

#### Cable Loop

Canopy Release Assembly - 4

Latch

Canopy Release Assembly - 1