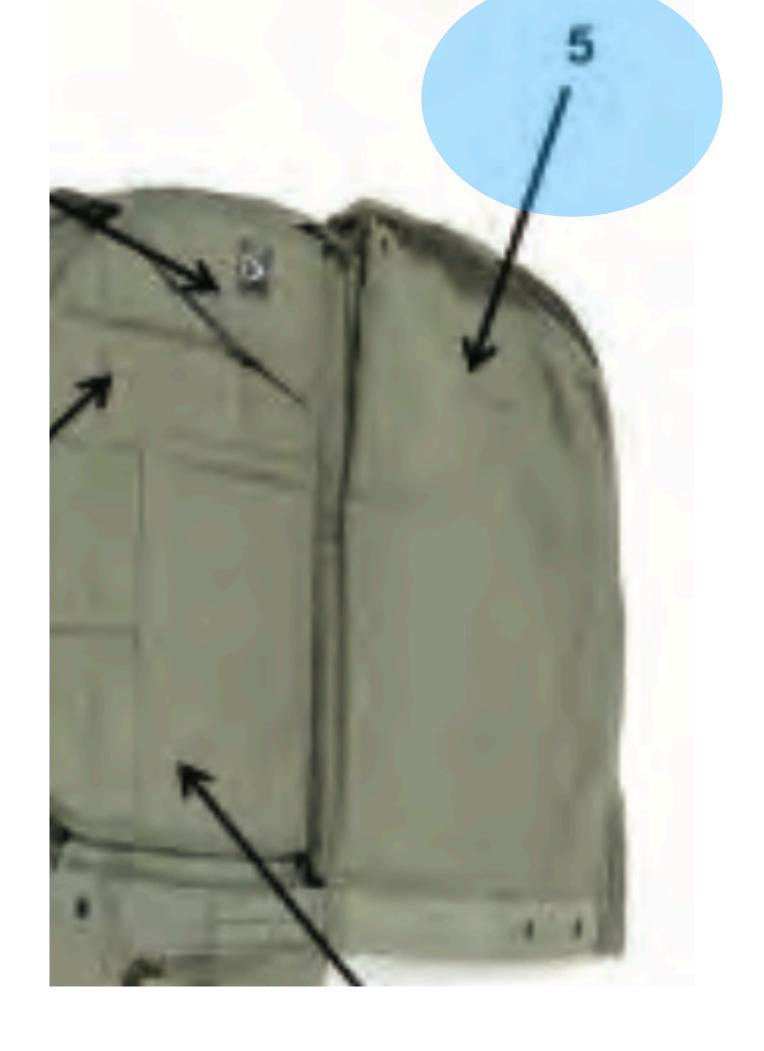

Modified
- 8. Canopy Release Assembly
- 9. Main Lift Web
- 10. Pack Tray (Zoom)
- 11.MC-6 Riser Assembly



# MAW-C nomenclature



MAW-C 1



## Quick Release Buckle



MAW-C 2



## Lower Tie Down Strap



MAW-C 3



### Pouch Attachment Ladder System Webbing



MAW-C 4



# Attachment Strap



MAW-C 5



# Carrying Handle



MAW-C 6



# Friction Adapter



MAW-C 7



# Compression Strap



MAW-C 8



## Adjustable Nose Cone





MAW-C 9





Verticle Nylon Equipment Hanger



# MAL-C (opened) nomenclature



MAL-C (opened) 1



### Pouch Attachment Ladder System Webbing

MAL-C (opened) 1



MAL-C (opened) 2



## Lower Tiedown Strap Stow Pocket

MAL-C (opened) 2



MAL-C (opened) 3



# Pile Tape

MAL-C (opened) 3





MAL-C (opened) 4





## Rifle Butt Stow Pocket

MAL-C (opened) 4



MAL-C (opened) 5



# Closing Flap

MAL-C (opened) 5



MAL-C (opened) 6



## Internal Padded Divider

MAL-C (opened) 6



MAL-C (opened) 7



# Nose Cone Securing Strap

MAL-C (opened) 7



MAL-C (opened) 8



### Slide Fastener and Tabbed Thong

MAL-C (opened) 8



MAL-C (opened) 9



### Internal Pocket

MAL-C (opened) 9



## SNAP SHACKLE



SNAP SHACKLE - 1



Snap Shackle with Yellow Safety Lanyard

SNAP SHACKLE - 1



SNAP SHACKLE - 2



### Locking Pin

SNAP SHACKLE - 2



SNAP SHACKLE -3



### Adjusting Strap

SNAP SHACKLE -3



SNAP SHACKLE -4



### Opening Gate

SNAP SHACKLE -4



SNAP SHACKLE -5



Yellow Fastener

SNAP SHACKLE -5



SNAP SHACKLE - 6



# Yellow Safety Lanyard

SNAP SHACKLE - 6



# SLIDE FASTENER AND TABBED THONG



SLIDE FASTENER AND TABBED THONG - 1