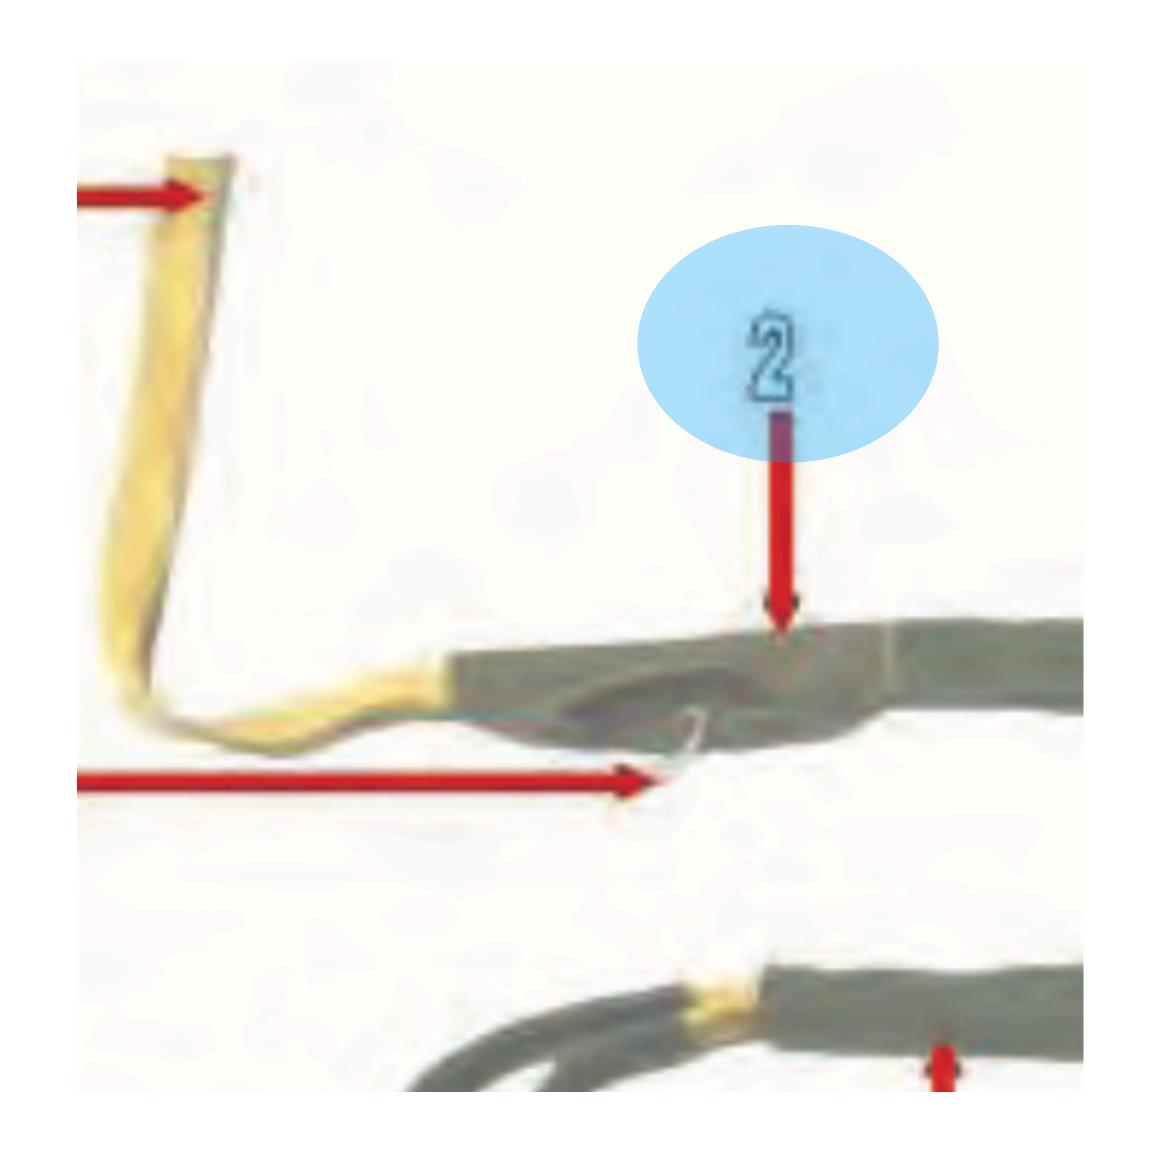

#### Main Curved Pin Cover

Universal Static Line Modified - 3

#### Main Curved Pin

Universal Static Line Modified - 3

Universal Static Line Modified - 4