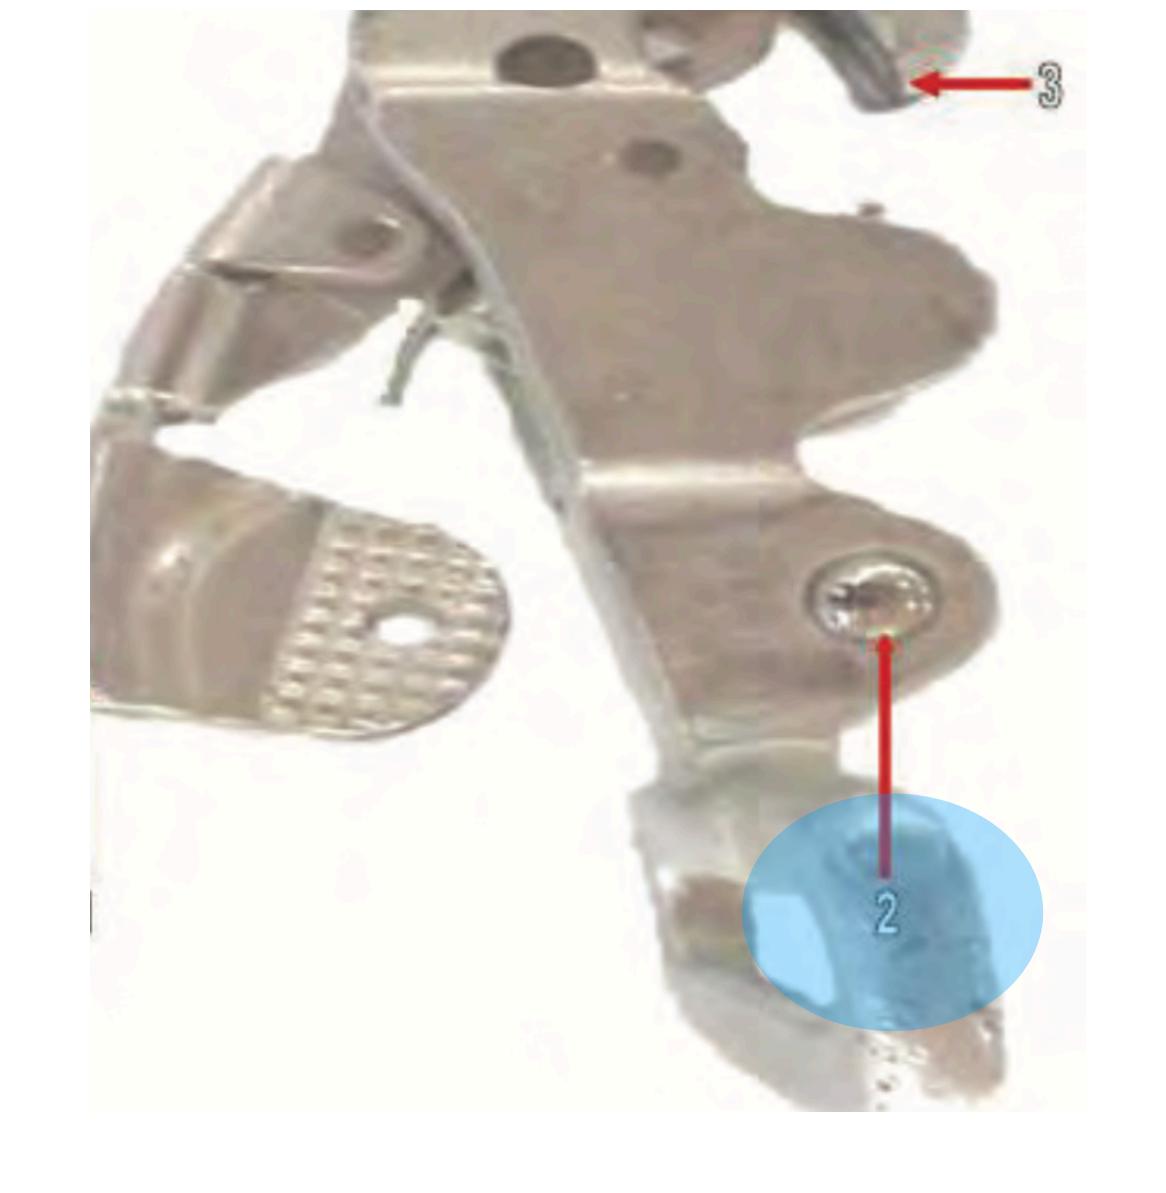

#### Male Fitting Canopy Release Assembly

Canopy Release Assembly - 2

#### Female Fitting Canopy Release Assembly

Canopy Release Assembly - 3

#### Cable Loop

Canopy Release Assembly - 4

Latch

Canopy Release Assembly - 1