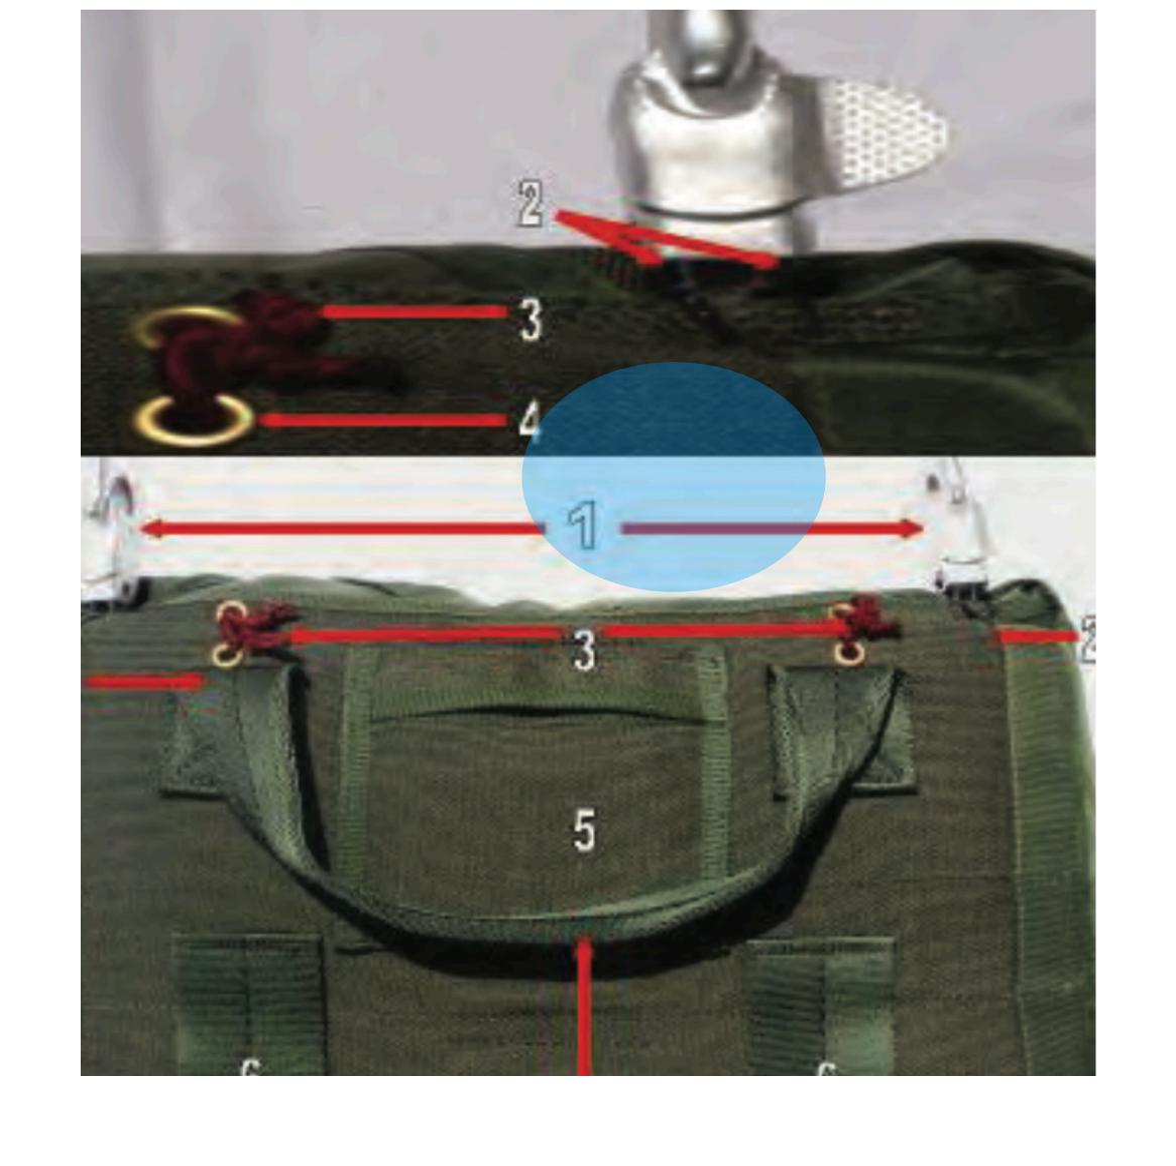

# MAW-C nomenclature

MAW-C 1

## Quick Release Buckle

MAW-C 2

## Lower Tie Down Strap

MAW-C 3

### Pouch Attachment Ladder System Webbing

MAW-C 4

# Attachment Strap

MAW-C 5

# Carrying Handle

MAW-C 6

# Friction Adapter

MAW-C 7

# Compression Strap

MAW-C 8

## Adjustable Nose Cone

MAW-C 9

Verticle Nylon Equipment Hanger