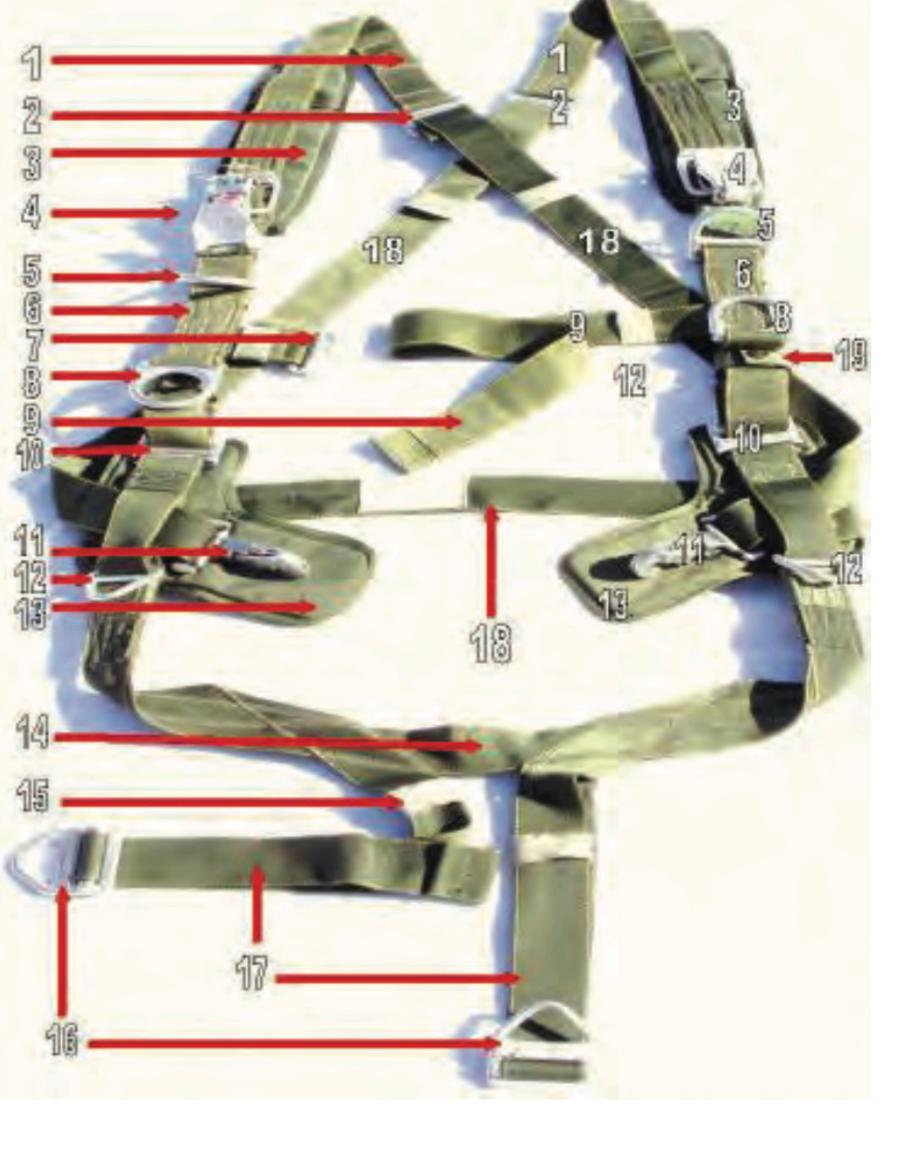

## Diagonal Backstrap

## Backstrap Adjuster

Harness Assembly - 3

#### Diagonal Backstrap Pad

Harness Assembly - 4

#### Canopy Release Assembly

Harness Assembly - 5

### D Ring

Harness Assembly - 5

Harness Assembly - 6

### Main Lift Web

Harness Assembly - 7

# Chest Strap Friction Adapter

Harness Assembly - 8

## Equipment Ring

Harness Assembly - 8

Harness Assembly - 9

#### Chest Strap

Harness Assembly - 10

#### Main Lift Web Adjuster

Harness Assembly - 11

#### Ejector Snap

Harness Assembly - 12

#### Triangle Link

Harness Assembly - 13

### L Shaped Ejector Snap Pad

Harness Assembly - 14

#### Saddle

Harness Assembly - 15

# Webbing Retainer

Harness Assembly - 16

## Quick Fit V Ring

Harness Assembly - 17

#### Leg Strap

Harness Assembly - 18

#### Horizontal Backstrap

Harness Assembly - 19

## Main Lift Web Tuck Tab Assembly