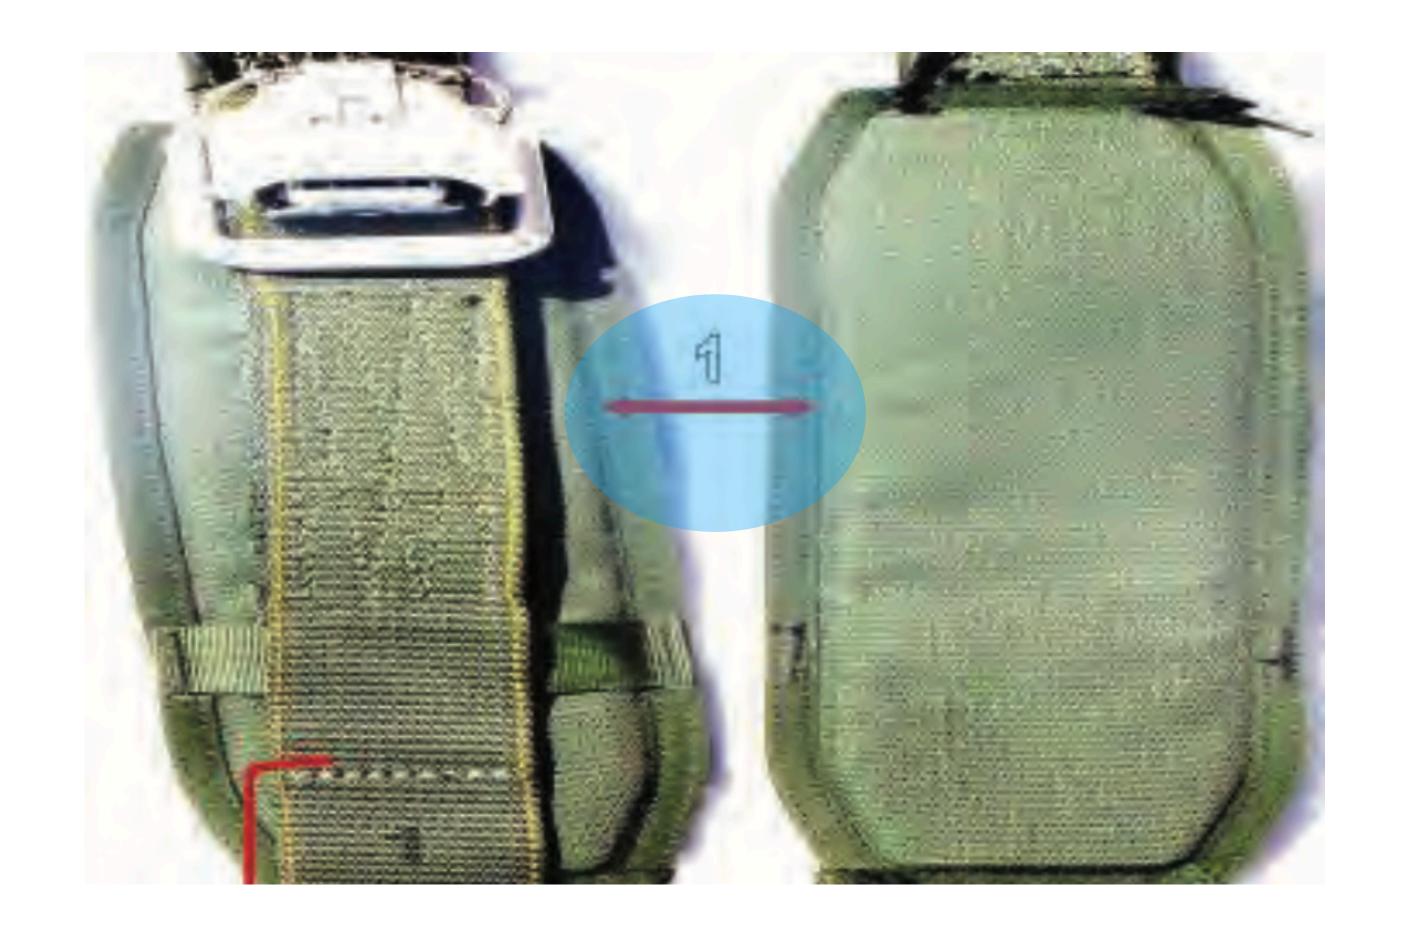

embly - 5





Harness Assembly - 6





### Main Lift Web



Harness Assembly - 7



# Chest Strap Friction Adapter



Harness Assembly - 8



## Equipment Ring

Harness Assembly - 8



Harness Assembly - 9



#### Chest Strap





Harness Assembly - 10





#### Main Lift Web Adjuster





Harness Assembly - 11





#### Ejector Snap





Harness Assembly - 12





#### Triangle Link





Harness Assembly - 13





### L Shaped Ejector Snap Pad



Harness Assembly - 14



#### Saddle



Harness Assembly - 15



# Webbing Retainer



Harness Assembly - 16



## Quick Fit V Ring



Harness Assembly - 17



#### Leg Strap



Harness Assembly - 18



#### Horizontal Backstrap



Harness Assembly - 19



## Main Lift Web Tuck Tab Assembly



#### Diagonal Backstrap



Diagonal Backstrap - 1



### Diagonal Backstrap Pad

Diagonal Backstrap - 1



Diagonal Backstrap - 2



# Sizing Channel

Diagonal Backstrap - 2





Canopy Release Assembly - 1



#### Male Fitting Canopy Release Assembly



Canopy Release Assembly - 2



#### Female Fitting Canopy Release Assembly



Canopy Release Assembly - 3



#### Cable Loop



Canopy Release Assembly - 4



Latch



Canopy Release Assembly - 1



#### Safety Clip



#### Main Lift Web

#### Return to Main



Main Lift Web - 1



#### Tuck Pocket

Main Lift Web - 1





#### Main Lift Web Tuck Tab Assembly

Main Lift Web - 1



### Main Lift Web (Rear)



Main Lift Web (Rear) - 1



#### Tuck Pocket

Main Lift Web (Rear) - 1



Main Lift Web (Rear) - 1



# Main Lift Web Tuck Tab Assembly

Main Lift Web (Rear) - 1



Main Lift Web (Rear)