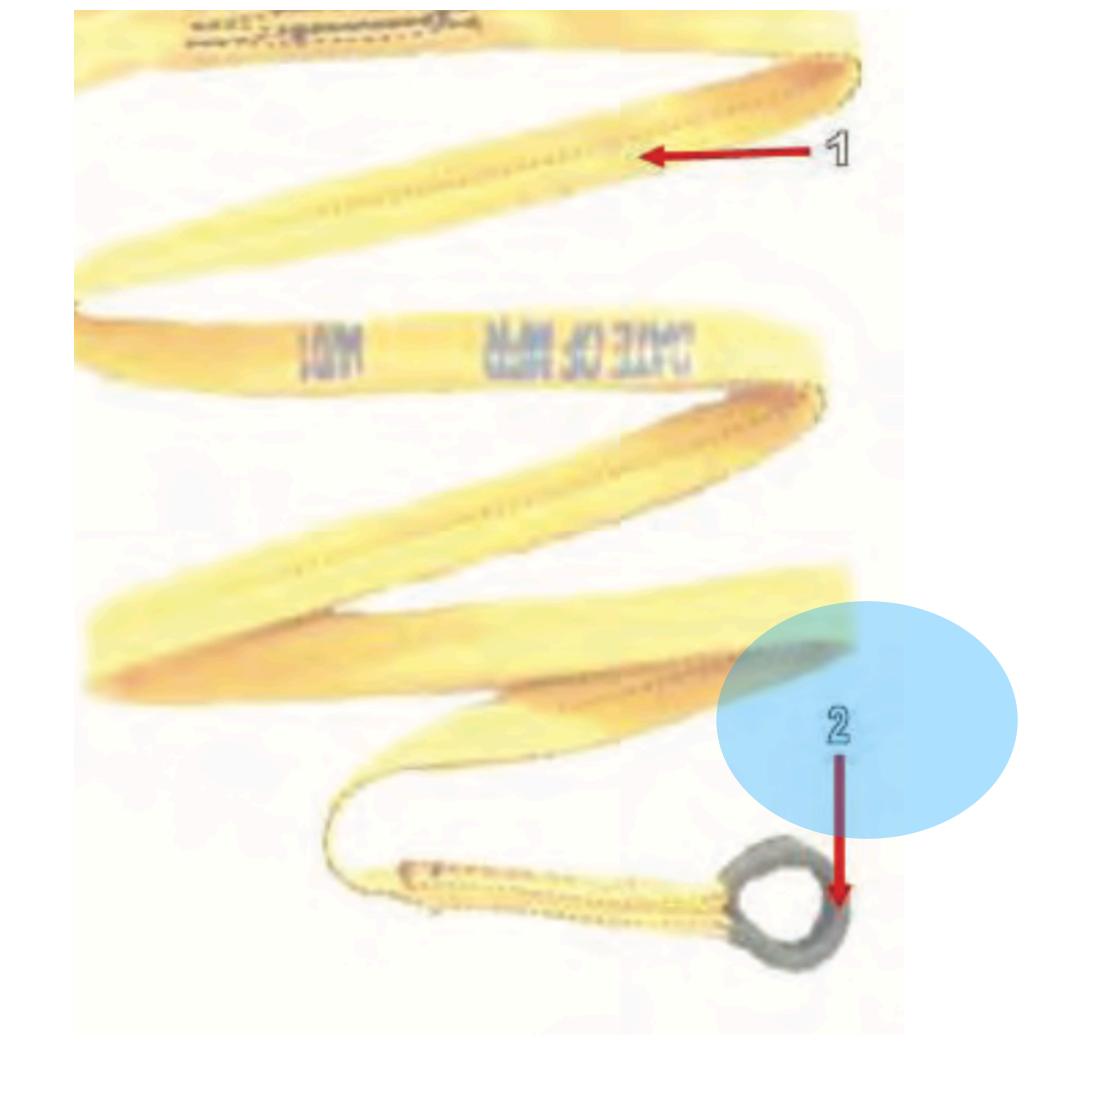

#### 5 FOOT UNIVERSAL STATIC LINE EXTENSION

#### Cotton Buffer

Universal Static Line Modified - 1

#### Universal Static Line Modified

Universal Static Line Modified - 1

Universal Static Line Modified - 2

# Spring Opening Gate

Universal Static Line Modified - 8

### Universal Static Line Snap Hook