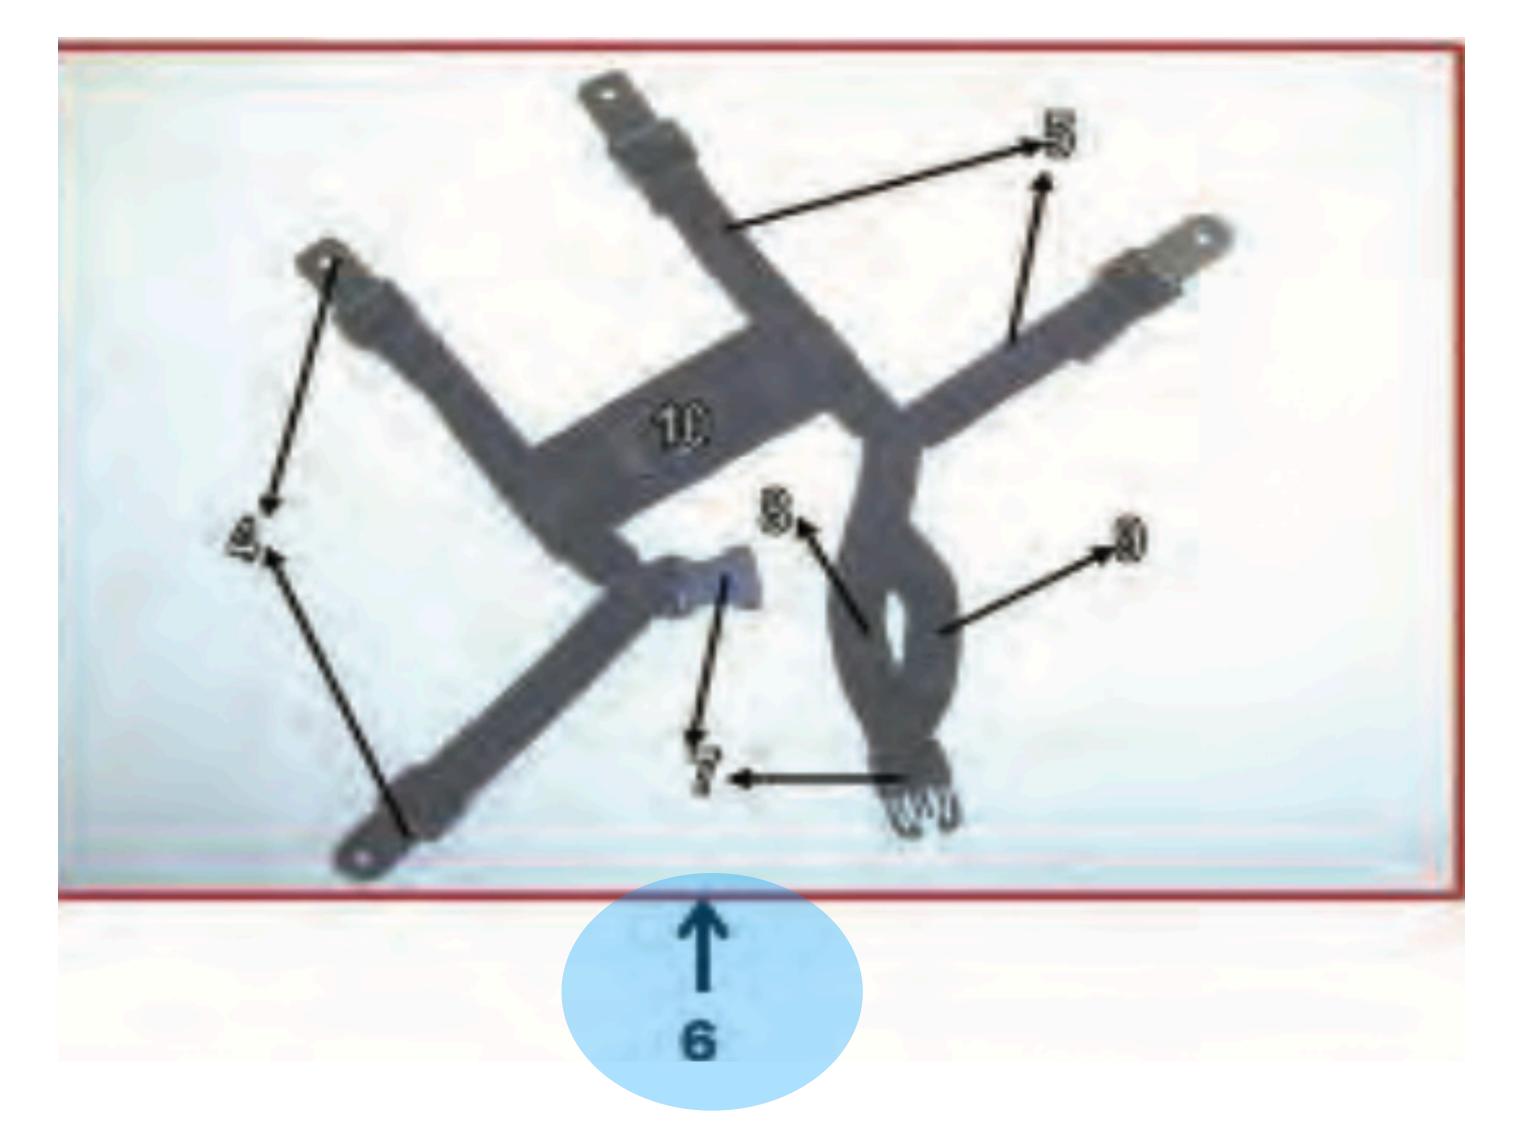

## Diagonal Backstrap

## Backstrap Adjuster

Harness Assembly - 3

#### Diagonal Backstrap Pad

Harness Assembly - 4

#### Canopy Release Assembly

Harness Assembly - 5

### D Ring

Harness Assembly - 5

Harness Assembly - 6

### Main Lift Web

Harness Assembly - 7

# Chest Strap Friction Adapter

Harness Assembly - 8

## Equipment Ring

Harness Assembly - 8

Harness Assembly - 9

#### Chest Strap

Harness Assembly - 10

#### Main Lift Web Adjuster

Harness Assembly - 11

#### Ejector Snap

Harness Assembly - 12

#### Triangle Link

Harness Assembly - 13

### L Shaped Ejector Snap Pad

Harness Assembly - 14

#### Saddle

Harness Assembly - 15

# Webbing Retainer

Harness Assembly - 16

## Quick Fit V Ring

Harness Assembly - 17

#### Leg Strap

Harness Assembly - 18

#### Horizontal Backstrap

Harness Assembly - 19

## Main Lift Web Tuck Tab Assembly