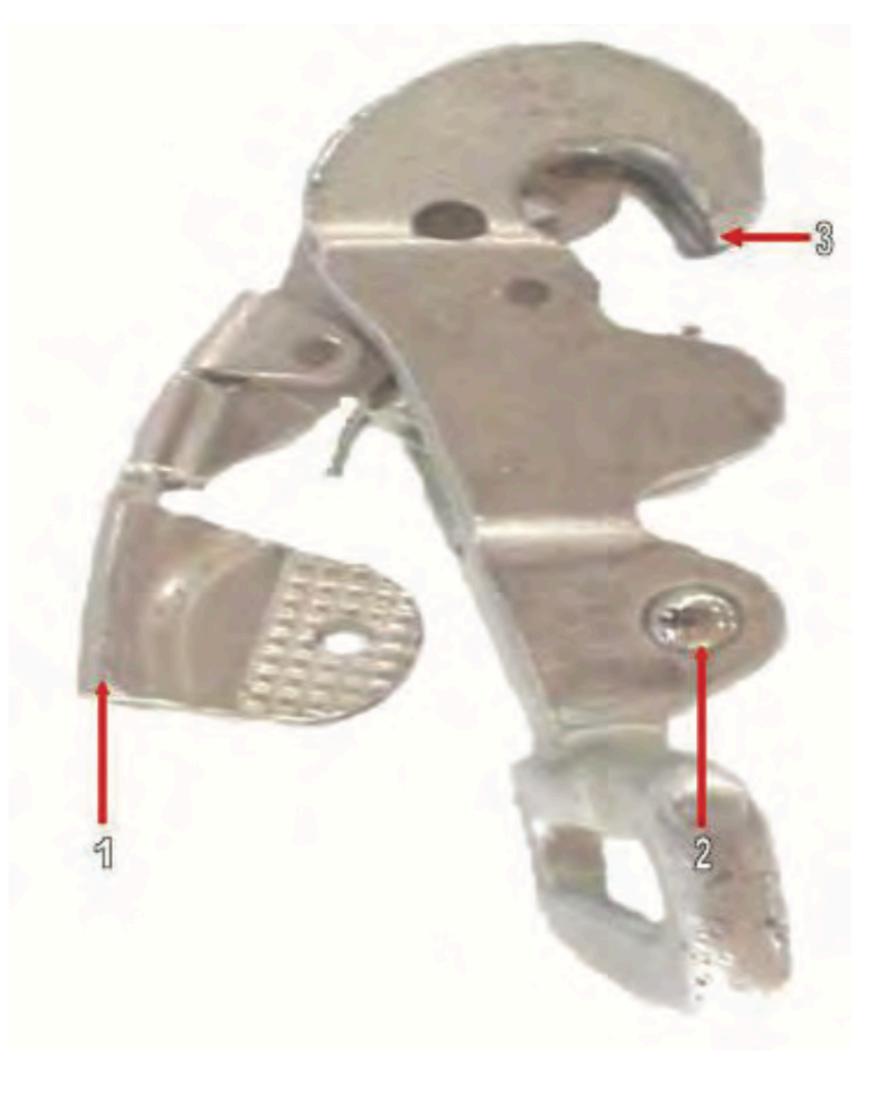

#### Canopy Release Assembly

Harness Assembly - 5

# Sizing Channel

Diagonal Backstrap - 2

Canopy Release Assembly - 1

#### Male Fitting Canopy Release Assembly

Canopy Release Assembly - 2

#### Female Fitting Canopy Release Assembly

Canopy Release Assembly - 3

#### Cable Loop

Canopy Release Assembly - 4

Latch

Canopy Release Assembly - 1