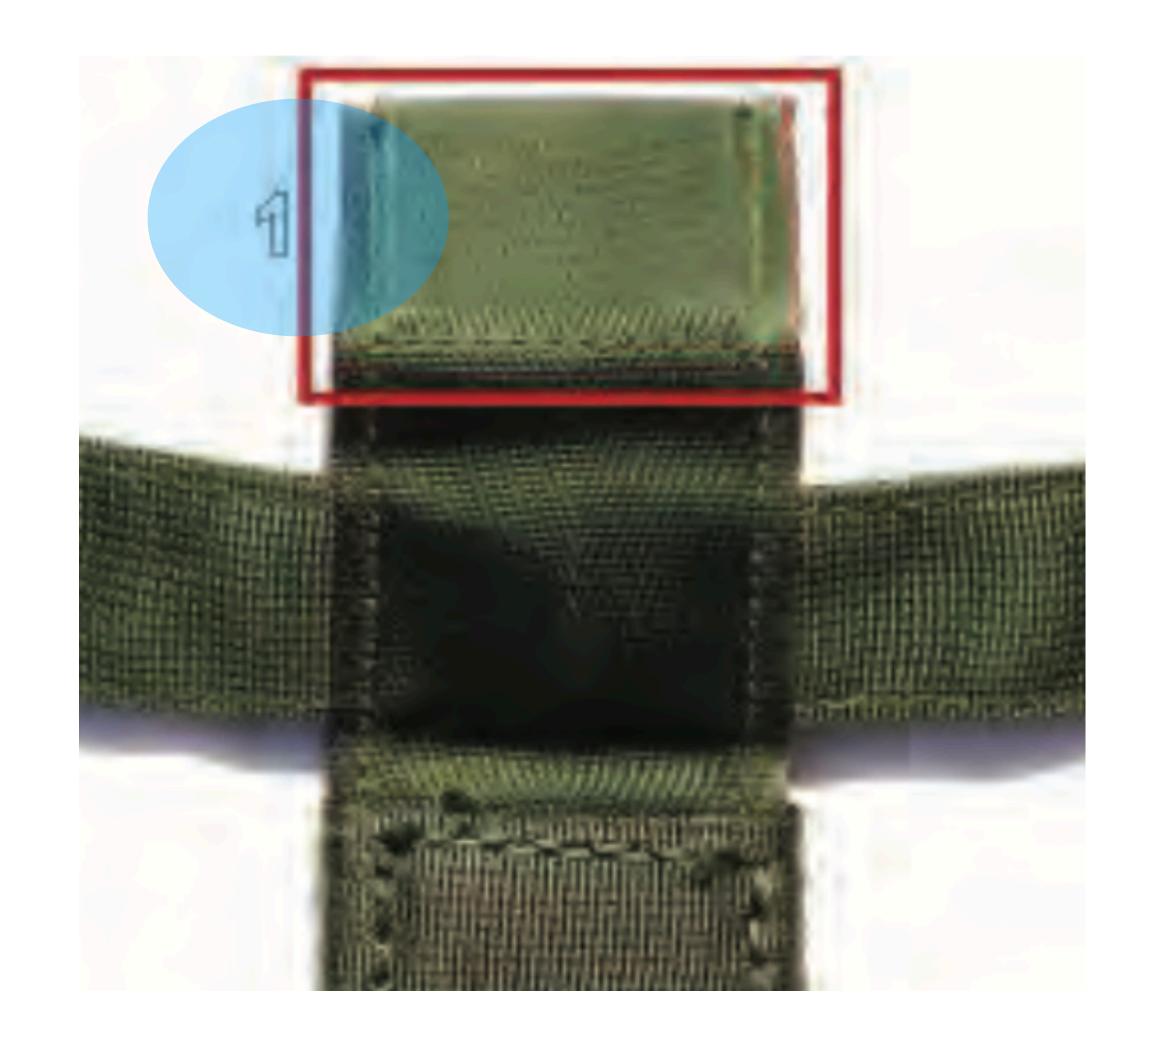

#### Diagonal Backstrap

Diagonal Backstrap - 1

### Diagonal Backstrap Pad

Diagonal Backstrap - 1

Diagonal Backstrap - 2