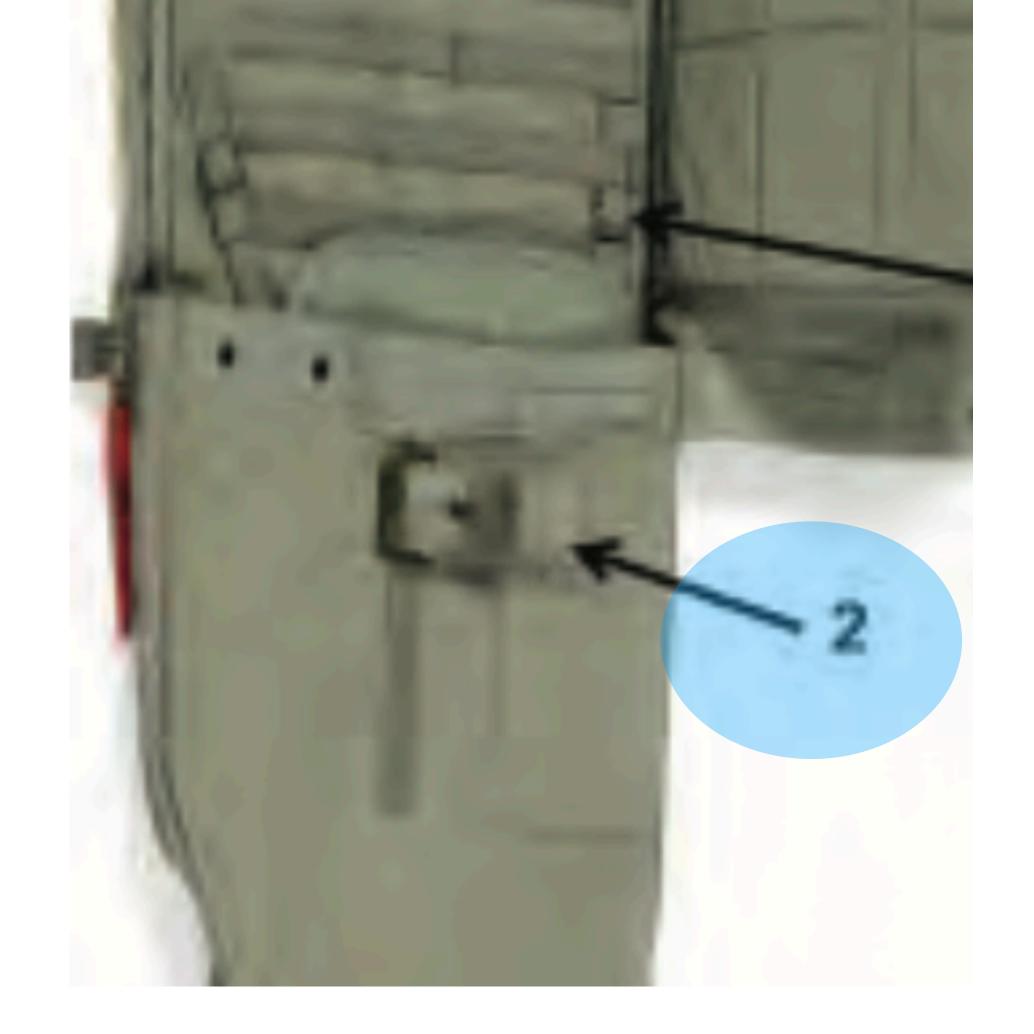

Snap Shackle
- 3. Slide Fastener and Tabbed Thong
- 4. Hook Pile Tape Lowering Line
- 5. <u>Harness Single Point Release</u>
- 6. Advance Combat Helmet
- 7. Universal Static Line Modified
- 8. Canopy Release Assembly
- 9. Main Lift Web
- 10. Pack Tray (Zoom)
- 11.MC-6 Riser Assembly



# MAW-C nomenclature



MAW-C 1



## Quick Release Buckle



MAW-C 2



## Lower Tie Down Strap



MAW-C 3



### Pouch Attachment Ladder System Webbing



MAW-C 4



# Attachment Strap



MAW-C 5



# Carrying Handle



MAW-C 6



# Friction Adapter



MAW-C 7



# Compression Strap



MAW-C 8



## Adjustable Nose Cone





MAW-C 9





Verticle Nylon Equipment Hanger



# MAL-C (opened) nomenclature



MAL-C (opened) 1



### Pouch Attachment Ladder System Webbing

MAL-C (opened) 1



MAL-C (opened) 2



## Lower Tiedown Strap Stow Pocket

MAL-C (opened) 2



MAL-C (opened) 3



# Pile Tape

MAL-C (opened) 3





MAL-C (opened) 4





## Rifle Butt Stow Pocket

MAL-C (opened) 4



MAL-C (opened) 5



# Closing Flap

MAL-C (opened) 5



MAL-C (opened) 6



## Internal Padded Divider

MAL-C (opened) 6



MAL-C (opened) 7



# Nose Cone Securing Strap

MAL-C (opened) 7



MAL-C (opened) 8



### Slide Fastener and Tabbed Thong

MAL-C (opened) 8



MAL-C (opened) 9



### Internal Pocket

MAL-C (opened) 9



## SNAP SHACKLE



SNAP SHACKLE - 1



Snap Shackle with Yellow Safety Lanyard

SNAP SHACKLE - 1



SNAP SHACKLE - 2



### Locking Pin

SNAP SHACKLE - 2



SNAP SHACKLE -3



### Adjusting Strap

SNAP SHACKLE -3



SNAP SHACKLE -4



### Opening Gate

SNAP SHACKLE -4



SNAP SHACKLE -5