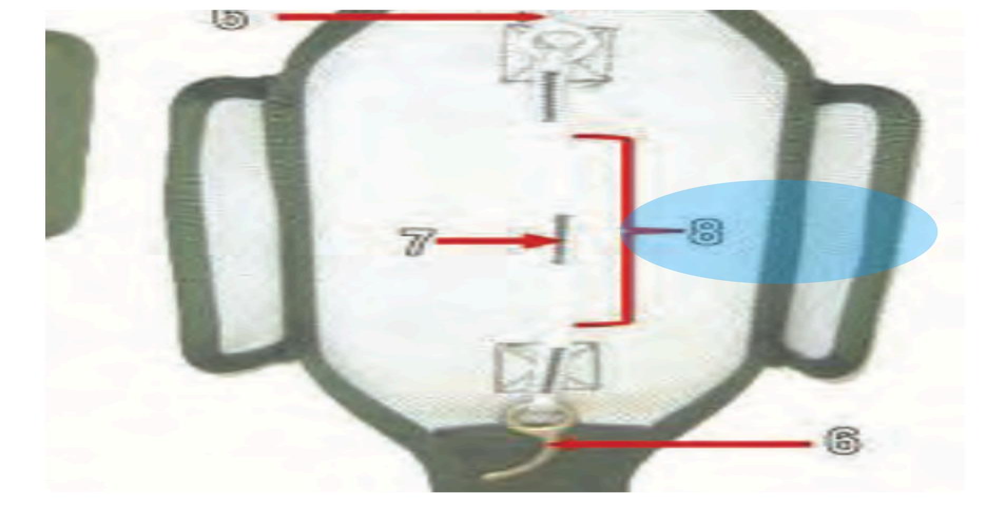

# Sizing Channel

Diagonal Backstrap - 2

Canopy Release Assembly - 1

#### Male Fitting Canopy Release Assembly

Canopy Release Assembly - 2

#### Female Fitting Canopy Release Assembly

Canopy Release Assembly - 3

#### Cable Loop

Canopy Release Assembly - 4

Latch

Canopy Release Assembly - 1

#### Safety Clip