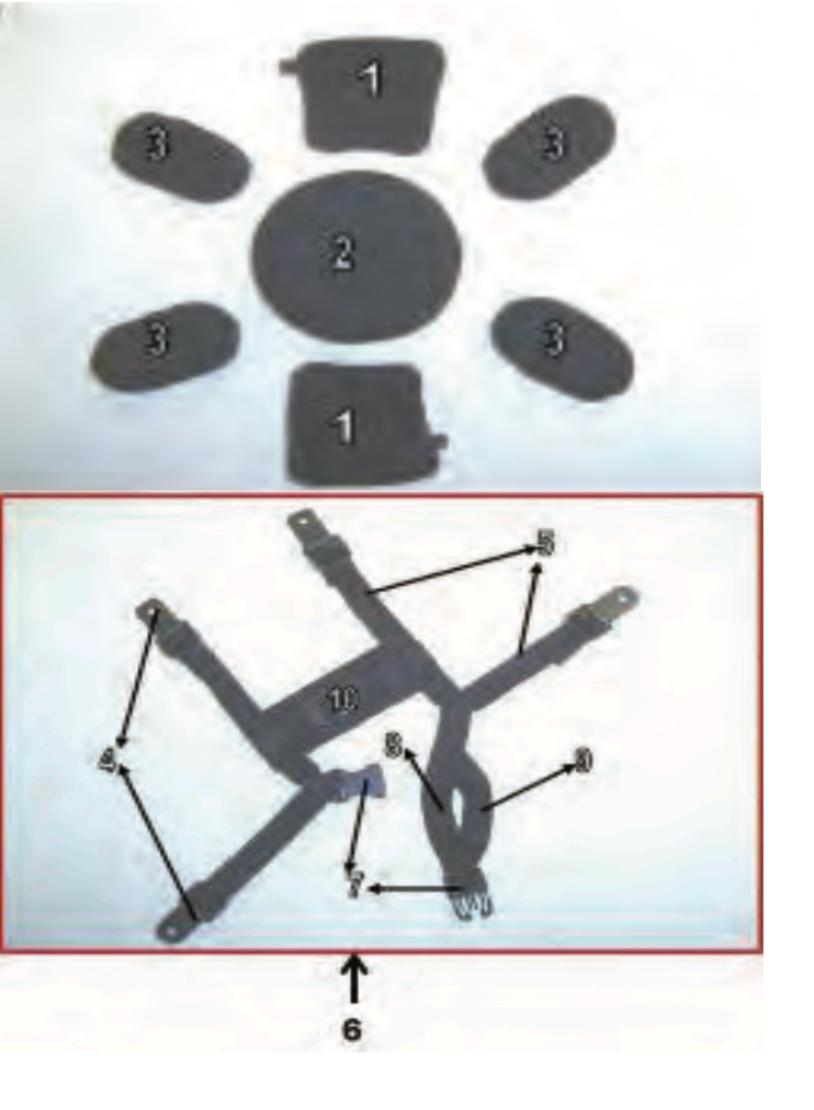

## Diagonal Backstrap

## Backstrap Adjuster

Harness Assembly - 3

#### Diagonal Backstrap Pad

Harness Assembly - 4

#### Canopy Release Assembly

Harness Assembly - 5

### D Ring

Harness Assembly - 5

Harness Assembly - 6

### Main Lift Web

Harness Assembly - 7