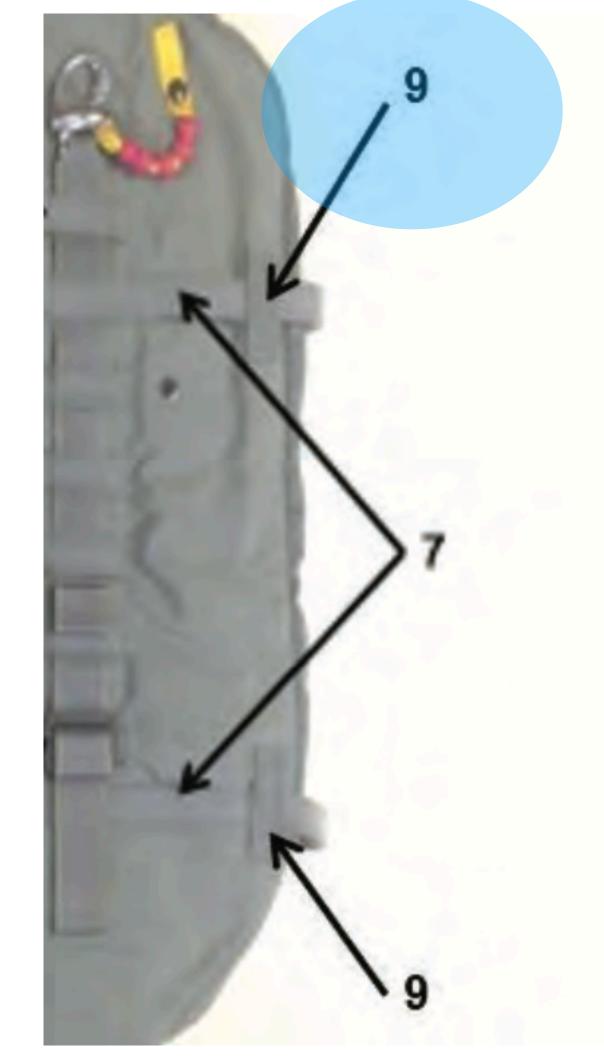

## Main Menu

- 1. <u>MAW-C</u>
- 2. Snap Shackle
- 3. Slide Fastener and Tabbed Thong
- 4. Hook Pile Tape Lowering Line
- 5. <u>Harness Single Point Release</u>
- 6. Advance Combat Helmet
- 7. Universal Static Line Modified
- 8. Canopy Release Assembly
- 9. Main Lift Web
- 10. Pack Tray (Zoom)
- 11.MC-6 Riser Assembly



# MAW-C nomenclature



MAW-C 1



## Quick Release Buckle



MAW-C 2



## Lower Tie Down Strap



MAW-C 3



### Pouch Attachment Ladder System Webbing



MAW-C 4



# Attachment Strap



MAW-C 5



# Carrying Handle



MAW-C 6



# Friction Adapter



MAW-C 7



# Compression Strap



MAW-C 8



## Adjustable Nose Cone





MAW-C 9





Verticle Nylon Equipment Hanger



# MAL-C (opened) nomenclature



MAL-C (opened) 1



### Pouch Attachment Ladder System Webbing

MAL-C (opened) 1



MAL-C (opened) 2



## Lower Tiedown Strap Stow Pocket

MAL-C (opened) 2



MAL-C (opened) 3



# Pile Tape

MAL-C (opened) 3





MAL-C (opened) 4





## Rifle Butt Stow Pocket

MAL-C (opened) 4



MAL-C (opened) 5



# Closing Flap

MAL-C (opened) 5



MAL-C (opened) 6



## Internal Padded Divider

MAL-C (opened) 6



MAL-C (opened) 7



# Nose Cone Securing Strap

MAL-C (opened) 7



MAL-C (opened) 8



### Slide Fastener and Tabbed Thong

MAL-C (opened) 8



MAL-C (opened) 9



### Internal Pocket

MAL-C (opened) 9



## SNAP SHACKLE



SNAP SHACKLE - 1



Snap Shackle with Yellow Safety Lanyard

SNAP SHACKLE - 1



SNAP SHACKLE - 2