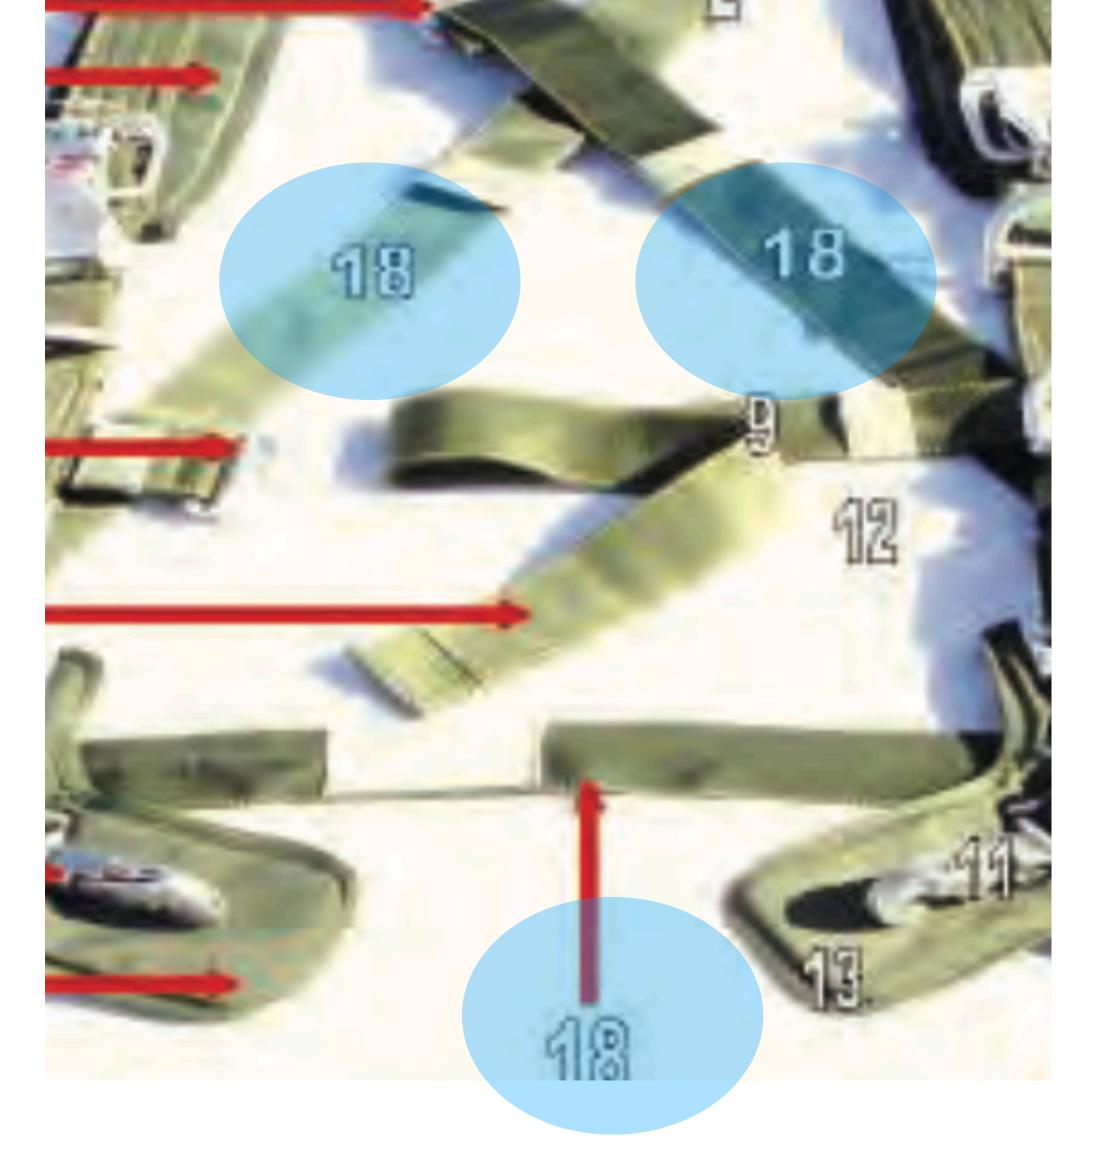

### Main Lift Web

Harness Assembly - 7

# Chest Strap Friction Adapter

Harness Assembly - 8

## Equipment Ring

Harness Assembly - 8

Harness Assembly - 9

#### Chest Strap

Harness Assembly - 10

#### Main Lift Web Adjuster

Harness Assembly - 11

#### Ejector Snap

Harness Assembly - 12

#### Triangle Link

Harness Assembly - 13

### L Shaped Ejector Snap Pad

Harness Assembly - 14

#### Saddle

Harness Assembly - 15

# Webbing Retainer

Harness Assembly - 16

## Quick Fit V Ring

Harness Assembly - 17

#### Leg Strap

Harness Assembly - 18

#### Horizontal Backstrap

Harness Assembly - 19