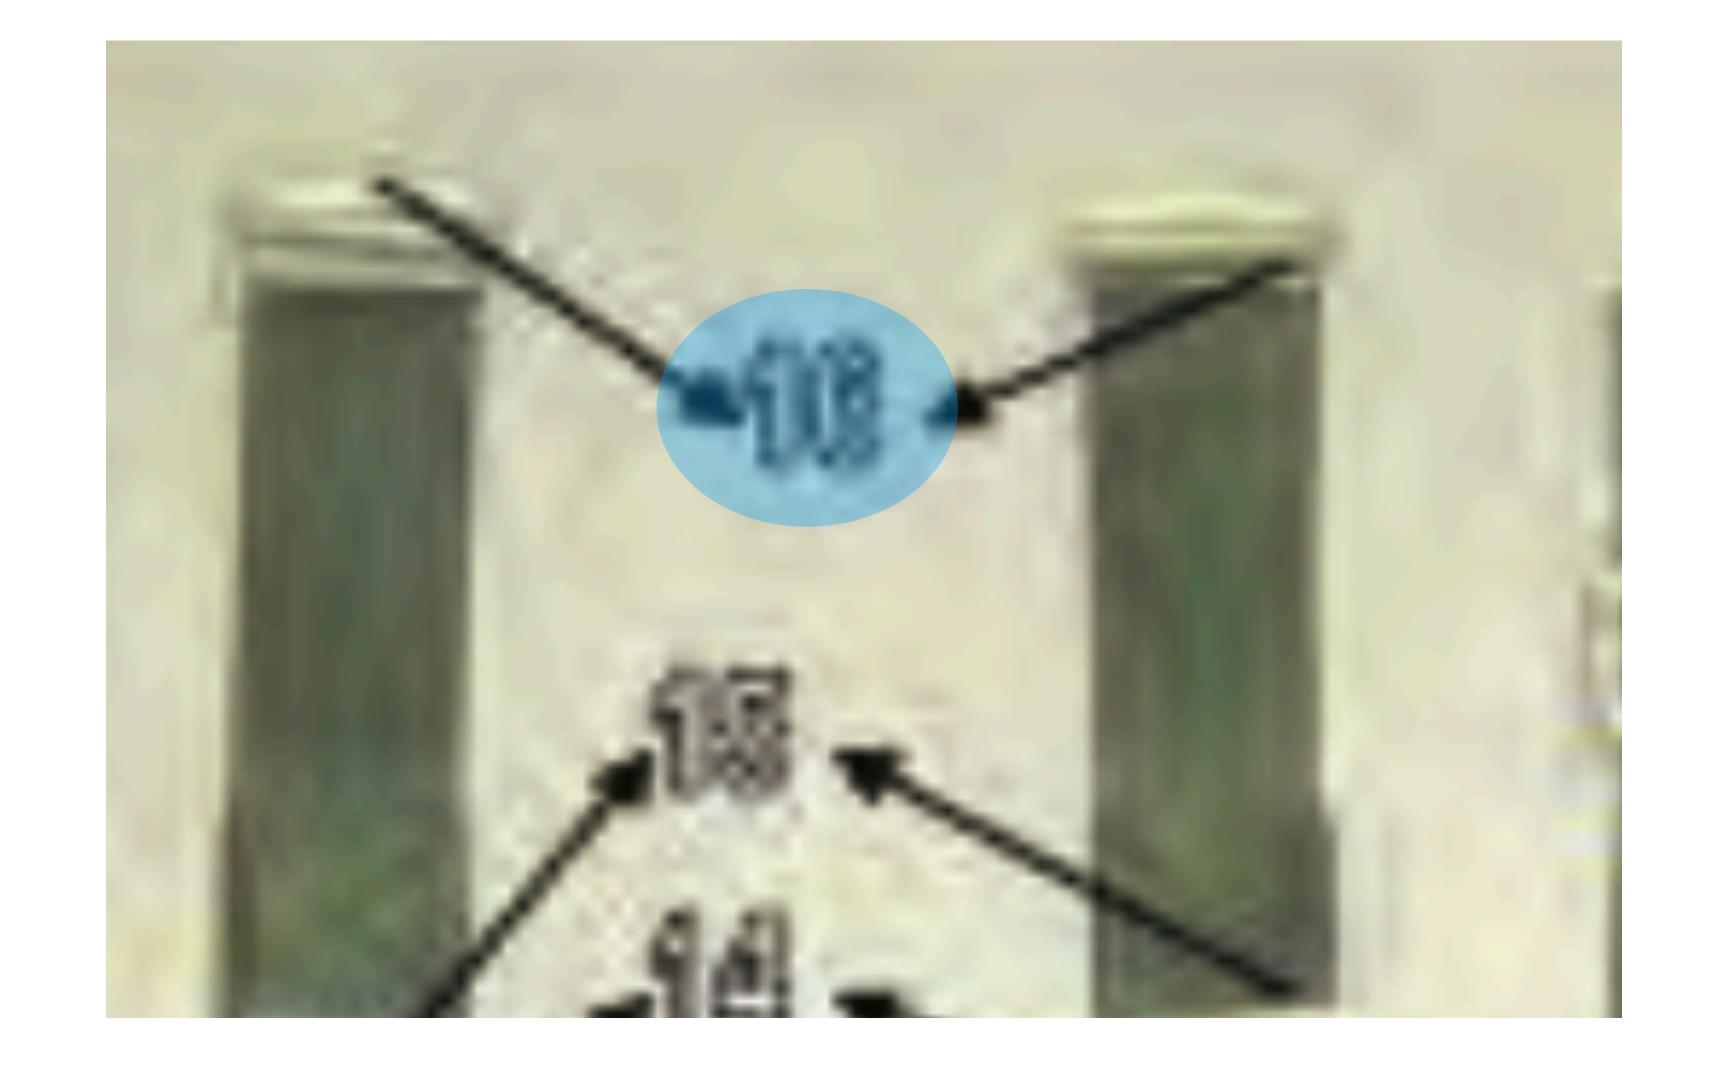

### Slide Fastener and Tabbed Thong

MAL-C (opened) 8

MAL-C (opened) 9

### Internal Pocket

MAL-C (opened) 9