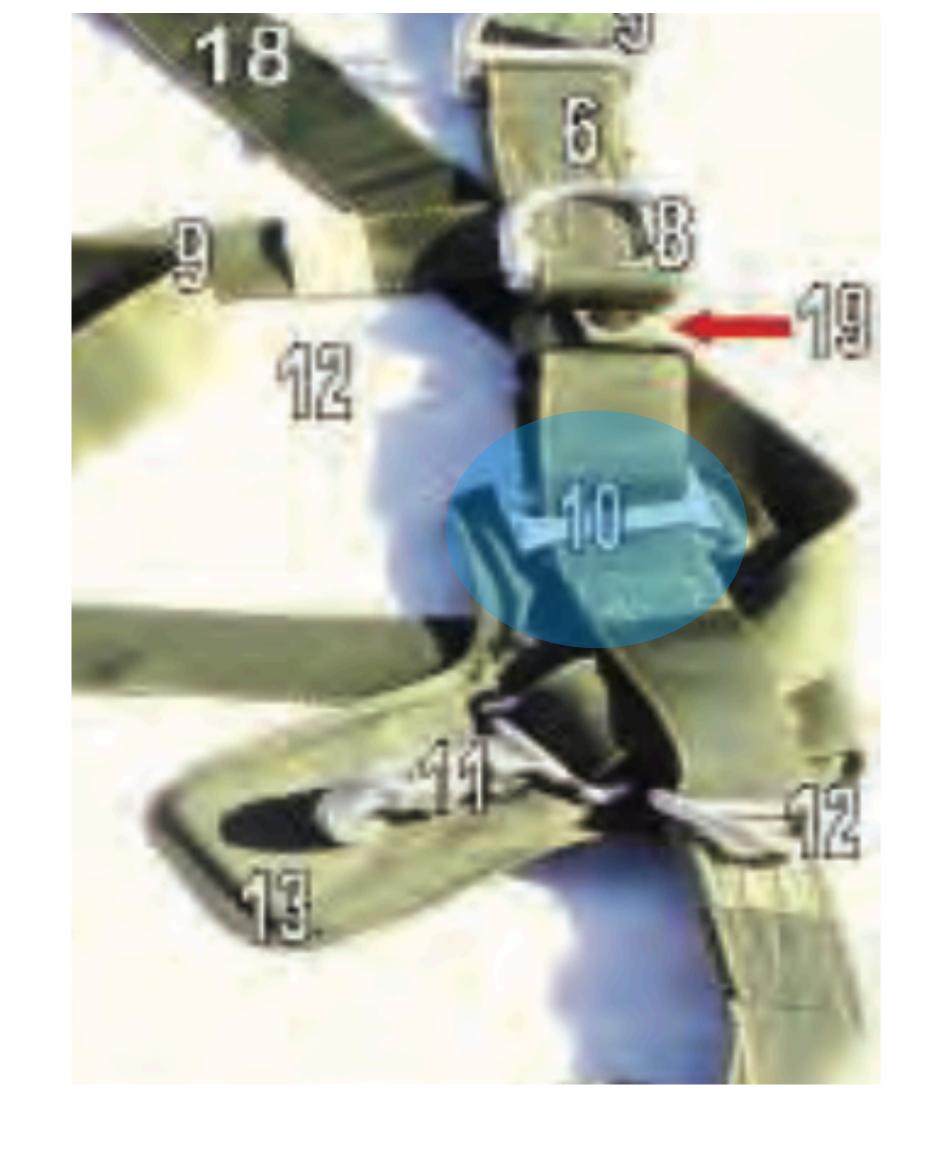

# Sizing Channel

Diagonal Backstrap - 2

Canopy Release Assembly - 1

#### Male Fitting Canopy Release Assembly

Canopy Release Assembly - 2

#### Female Fitting Canopy Release Assembly

Canopy Release Assembly - 3

#### Cable Loop

Canopy Release Assembly - 4

Latch

Canopy Release Assembly - 1

#### Safety Clip