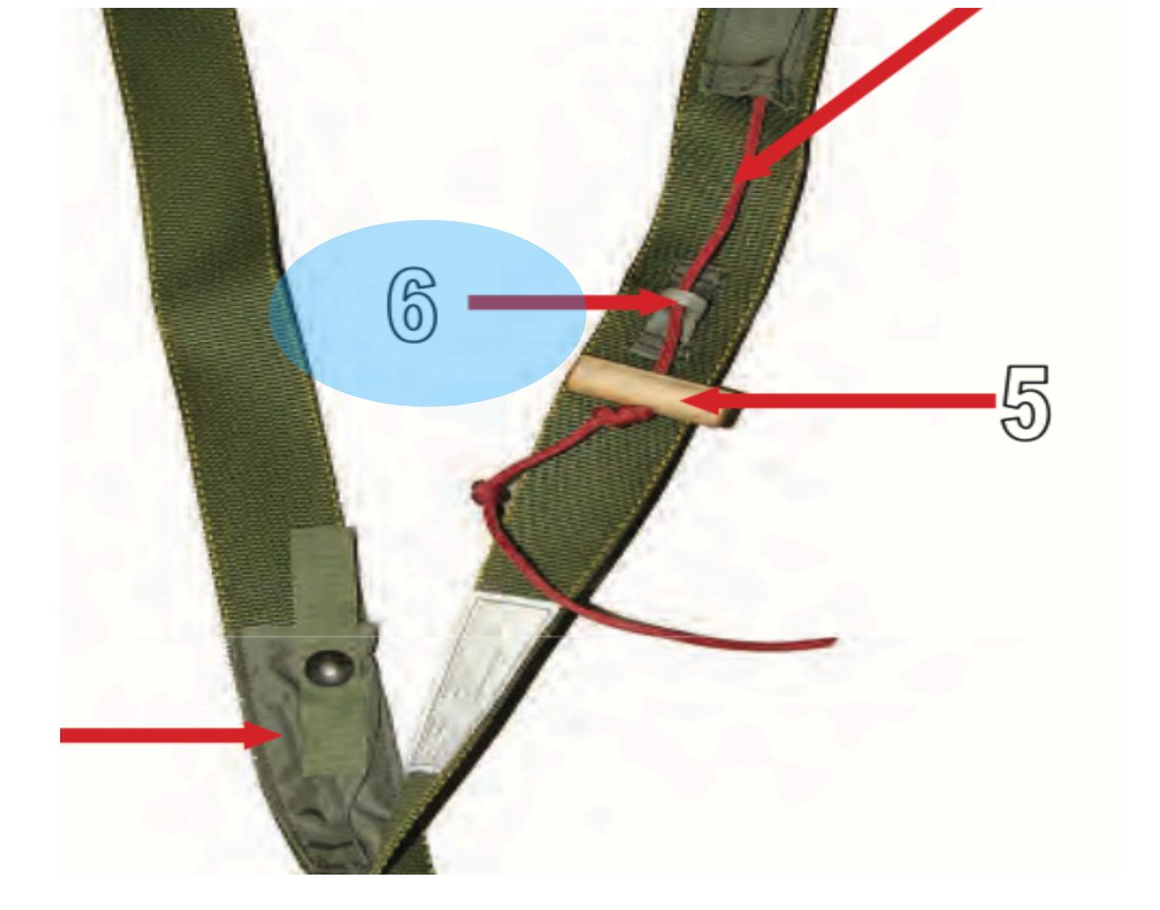

### Main Lift Web

Harness Assembly - 7

# Chest Strap Friction Adapter

Harness Assembly - 8