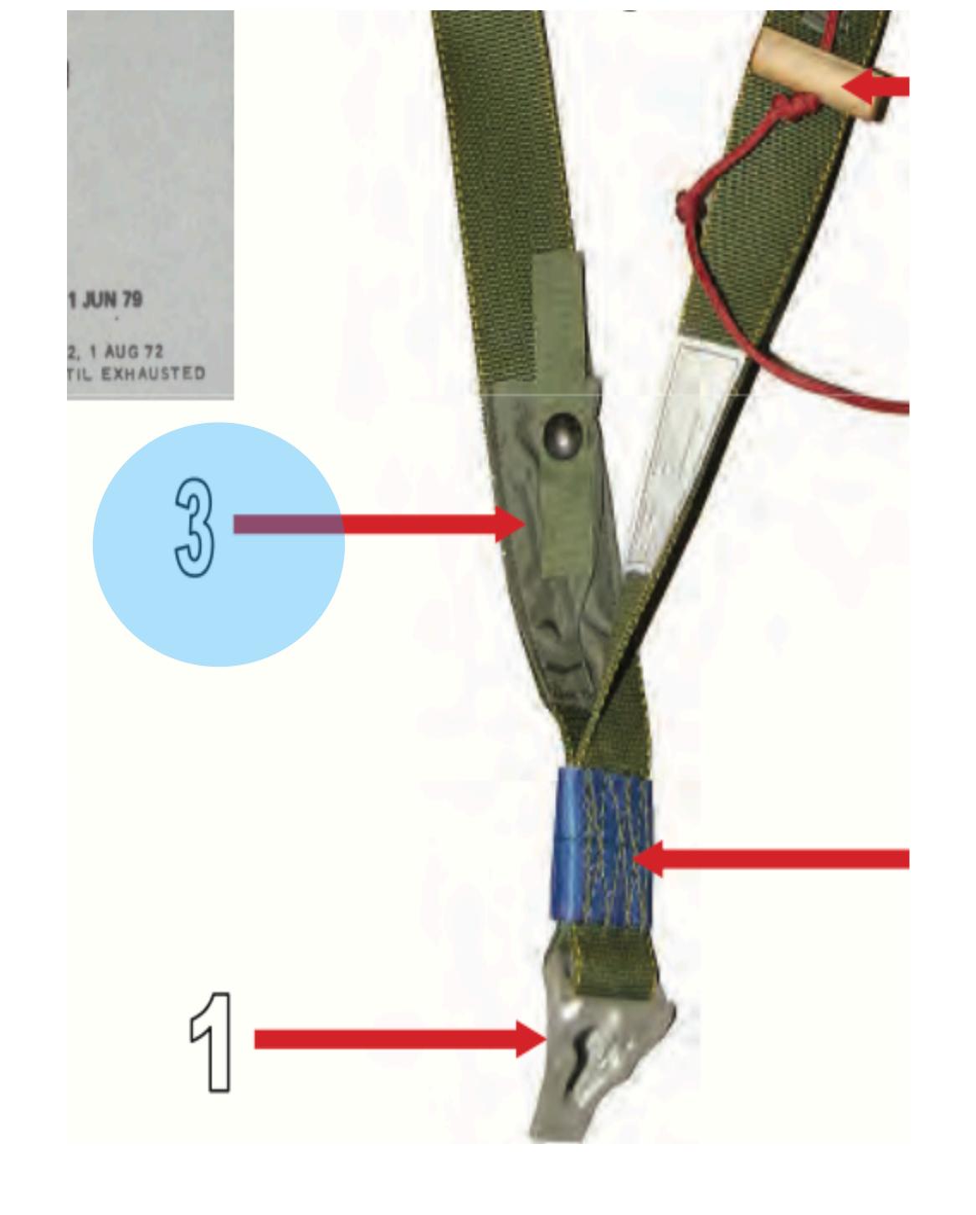

#### Male Fitting Canopy Release Assembly

MC-6 Riser Assembly - 2

# Blue Confluence Wrap

MC-6 Riser Assembly - 3

#### Male Fitting Canopy Release Assembly

Canopy Release Assembly - 2