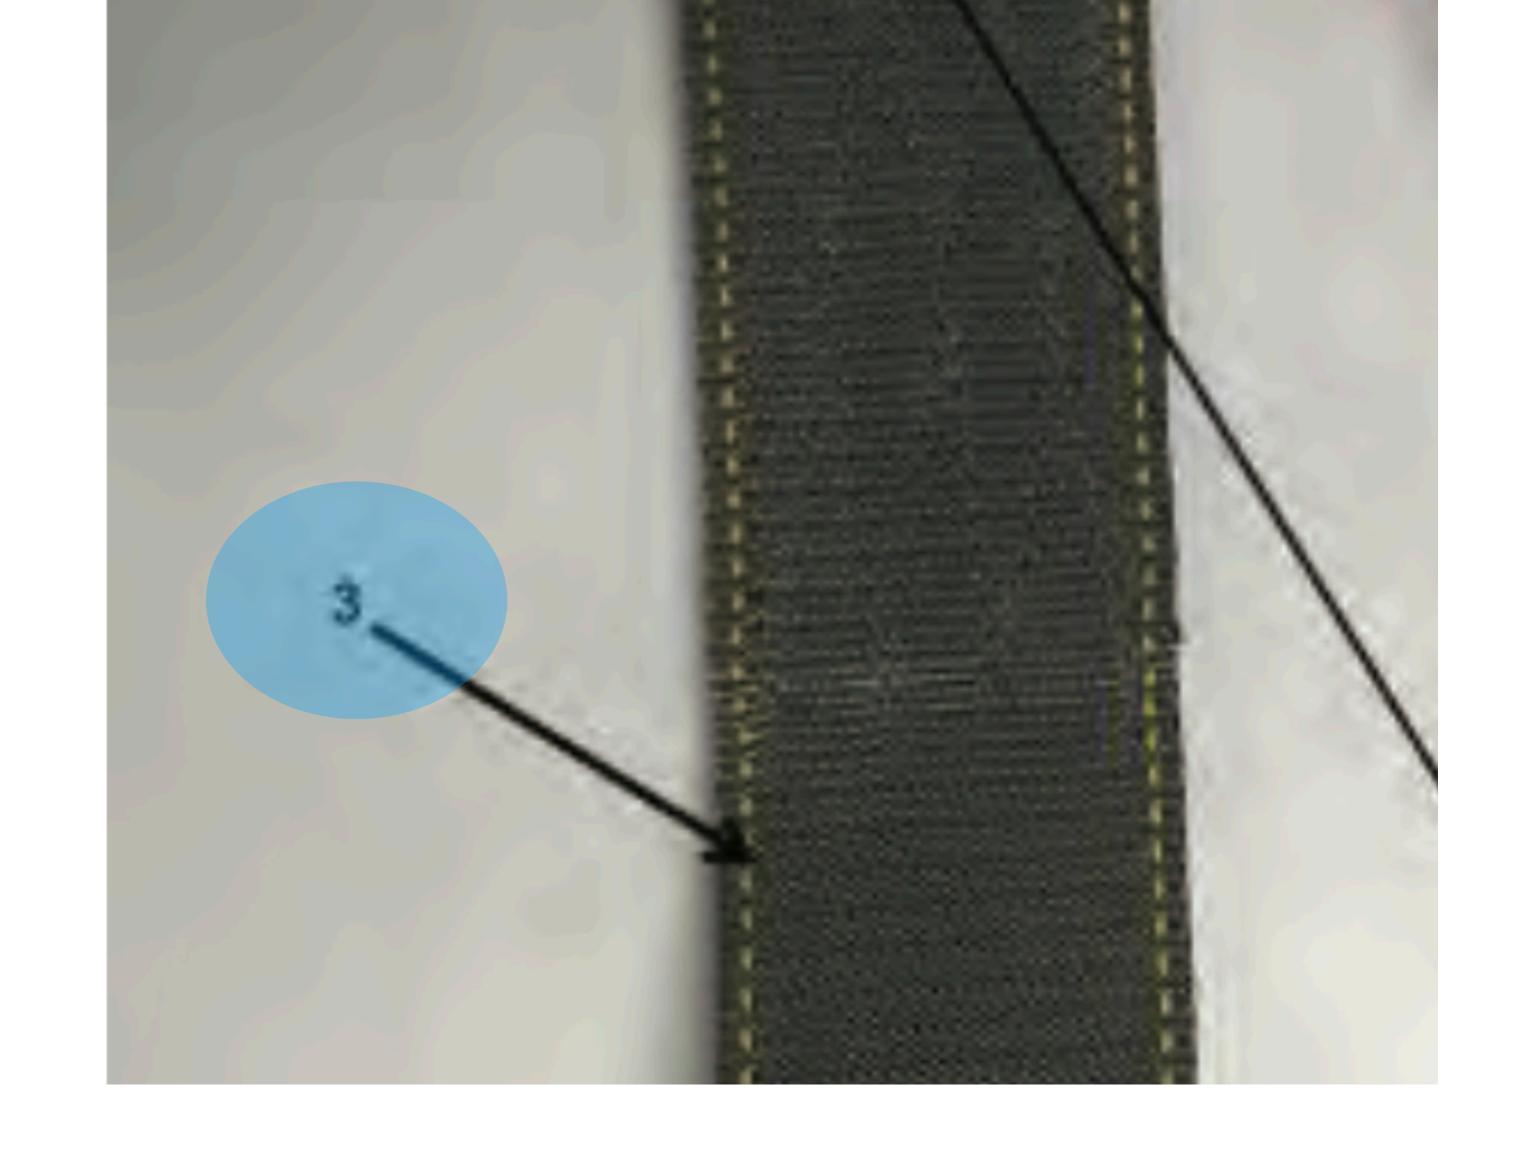

# SLIDE FASTENER AND TABBED THONG

SLIDE FASTENER AND TABBED THONG - 1

# Slide Fastener and Tabbed Thong

SLIDE FASTENER AND TABBED THONG - 1

SLIDE FASTENER AND TABBED THONG - 2