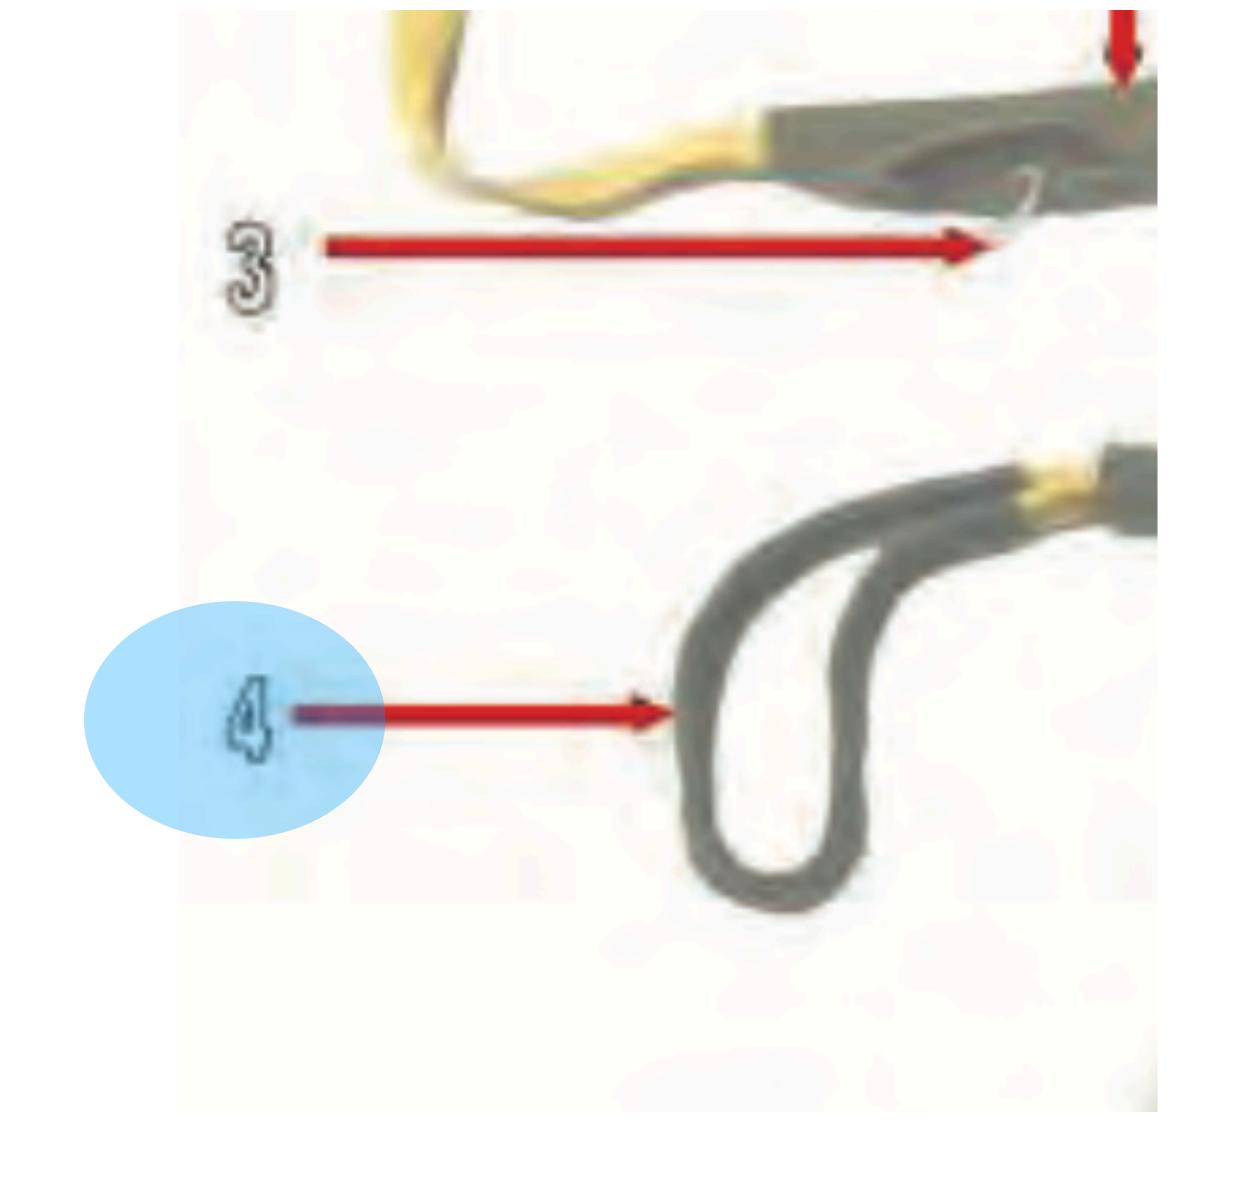

# Spring Opening Gate

Universal Static Line Modified - 8

### Universal Static Line Snap Hook