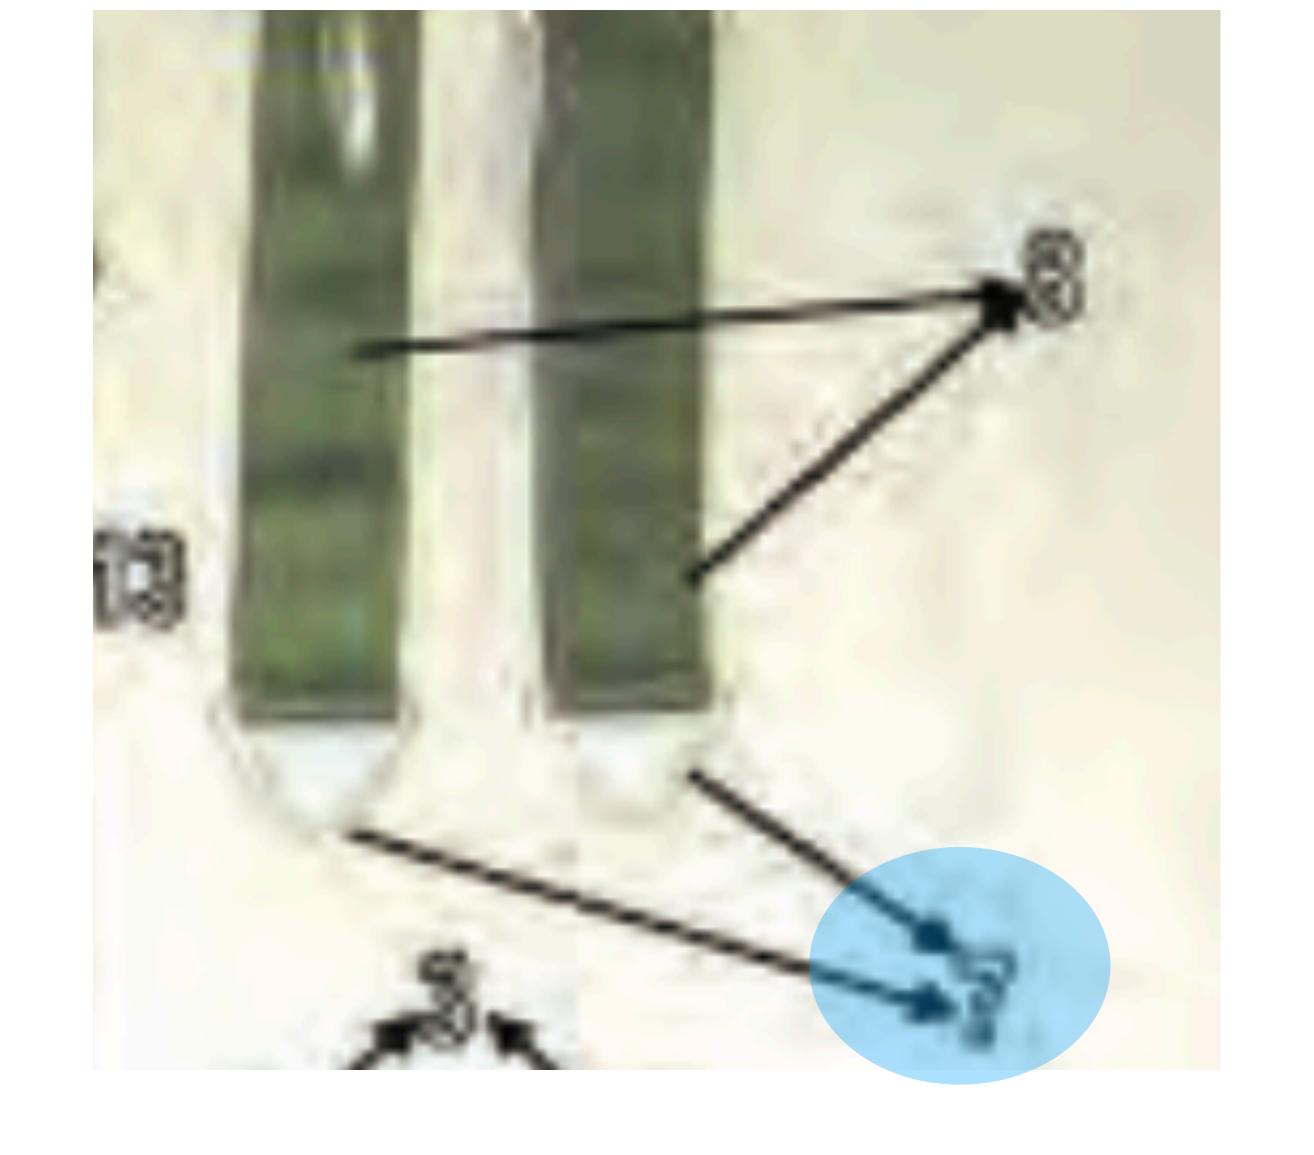

### Main Lift Web

Harness Assembly - 7

# Chest Strap Friction Adapter

Harness Assembly - 8