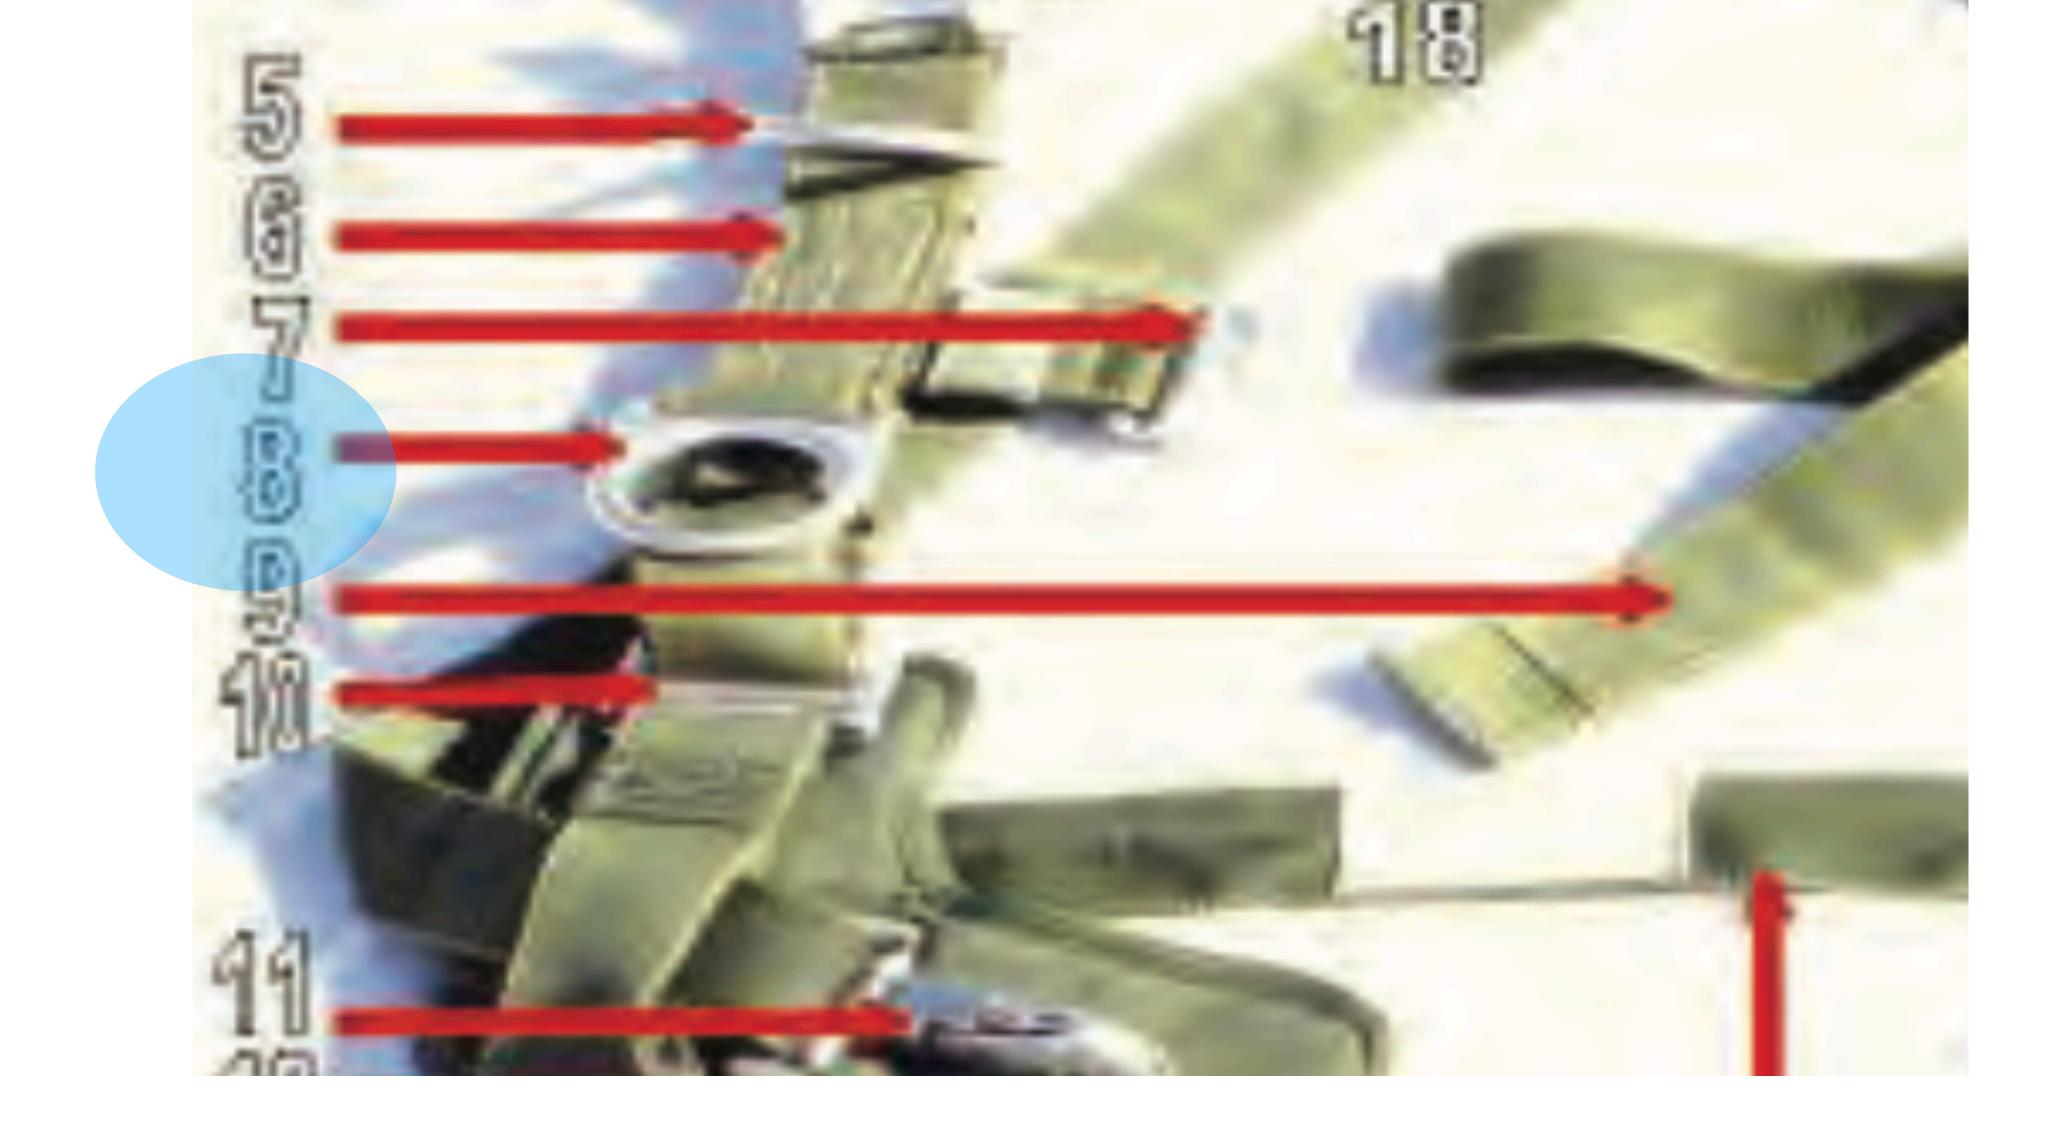

#### Oval Pad

Advanced Combat Helmet - 3

Advanced Combat Helmet - 4

# Adjustable Buckle

Advanced Combat Helmet - 4

Advanced Combat Helmet - 5

## Adjustable Strap

Advanced Combat Helmet - 5

Advanced Combat Helmet - 6

# Modified Chin Strap Assembly

Advanced Combat Helmet - 7

## Chin Strap Fastener

Advanced Combat Helmet - 8

# Long Portion Chin Strap

Advanced Combat Helmet - 9

## Short Portion Chin Strap

Advanced Combat Helmet - 10

## Nape Pad

Advanced Combat Helmet - 11