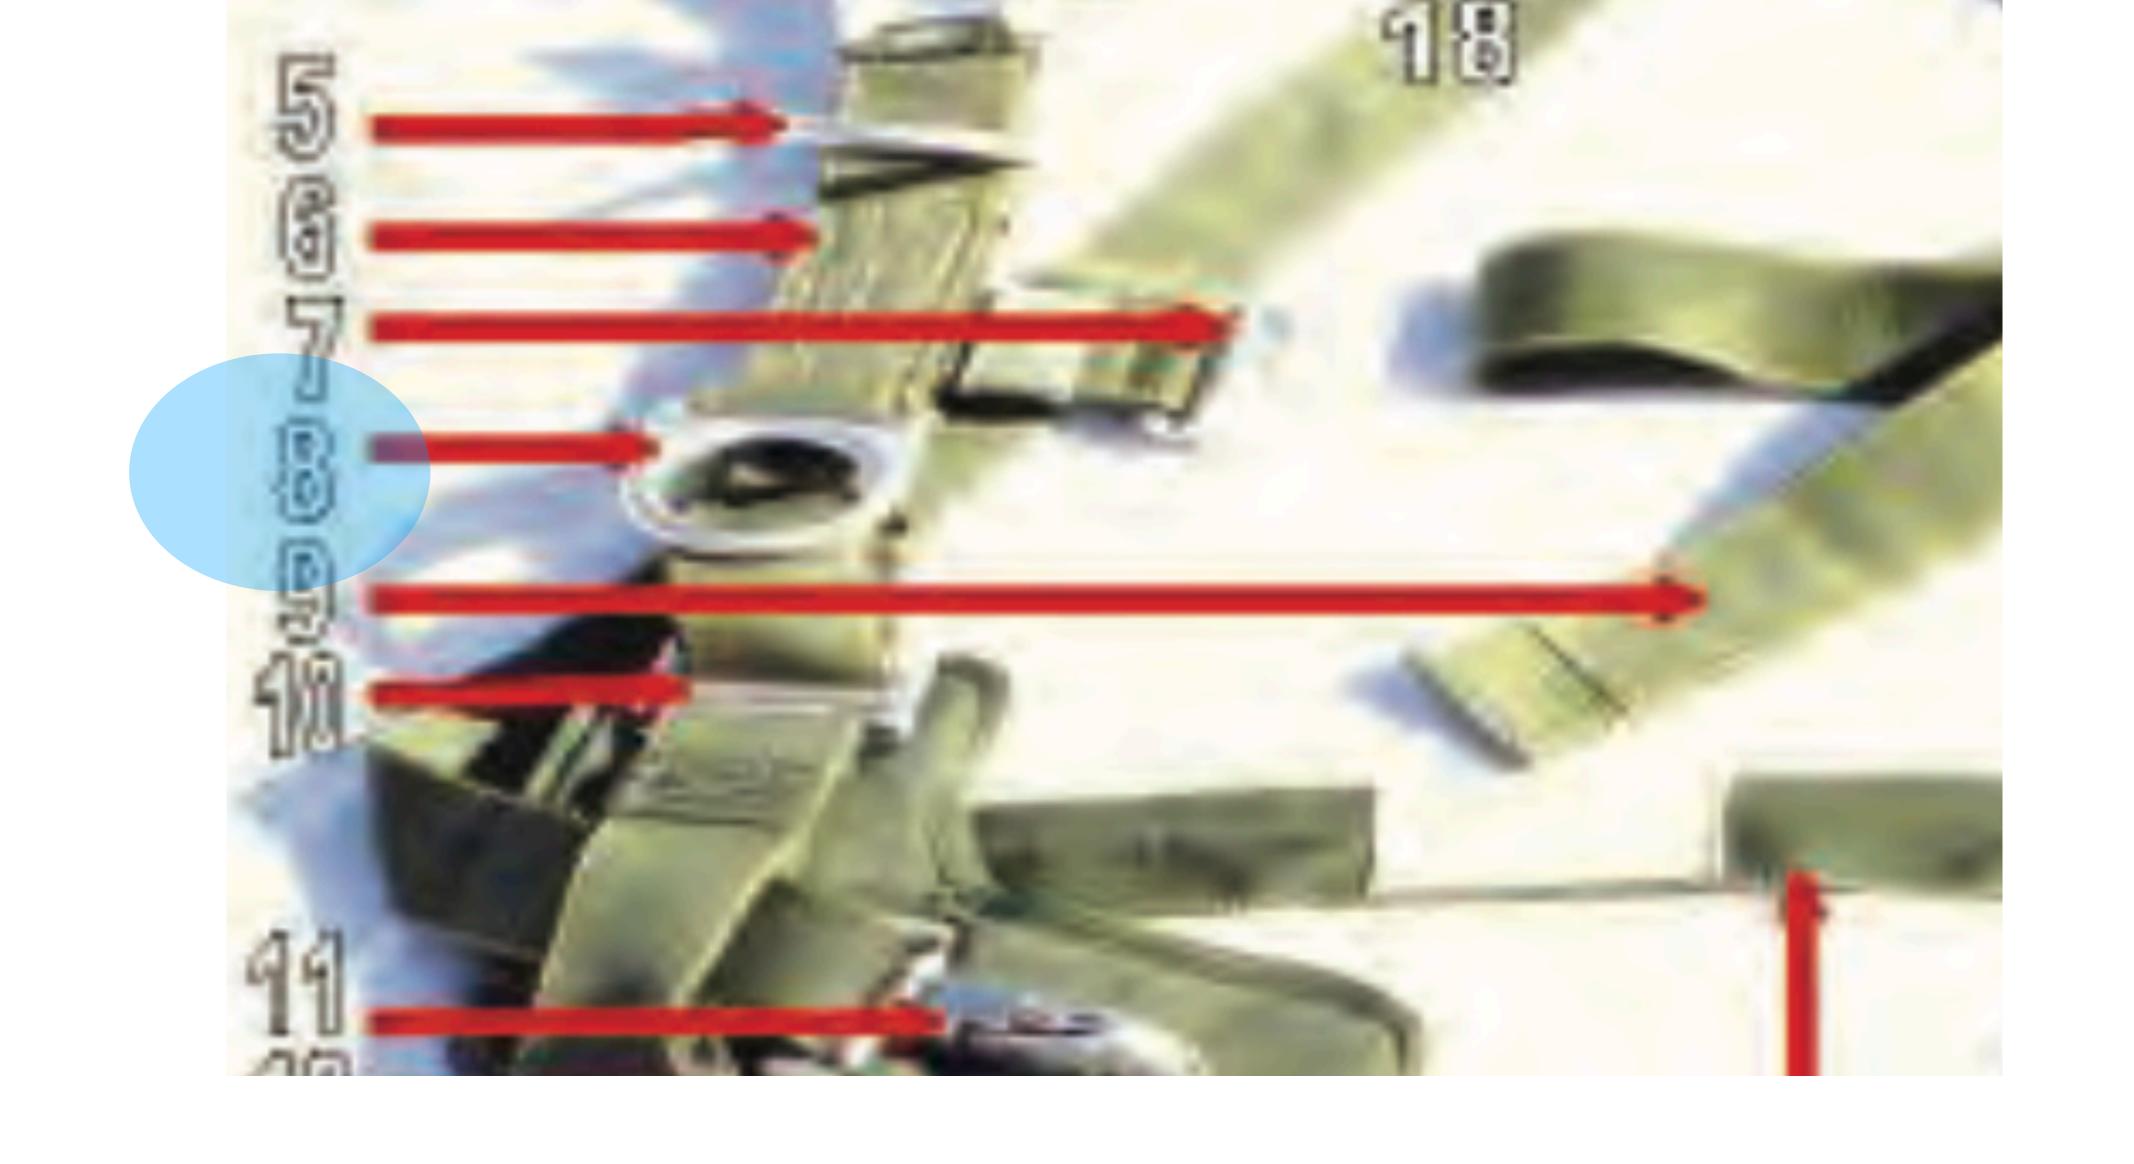

#### Oval Pad

Advanced Combat Helmet - 3

Advanced Combat Helmet - 4

# Adjustable Buckle

Advanced Combat Helmet - 4

Advanced Combat Helmet - 5

## Adjustable Strap

Advanced Combat Helmet - 5

Advanced Combat Helmet - 6

# Modified Chin Strap Assembly

Advanced Combat Helmet - 7

## Chin Strap Fastener

Advanced Combat Helmet - 8

# Long Portion Chin Strap

Advanced Combat Helmet - 9

## Short Portion Chin Strap

Advanced Combat Helmet - 10

## Nape Pad

Advanced Combat Helmet - 11