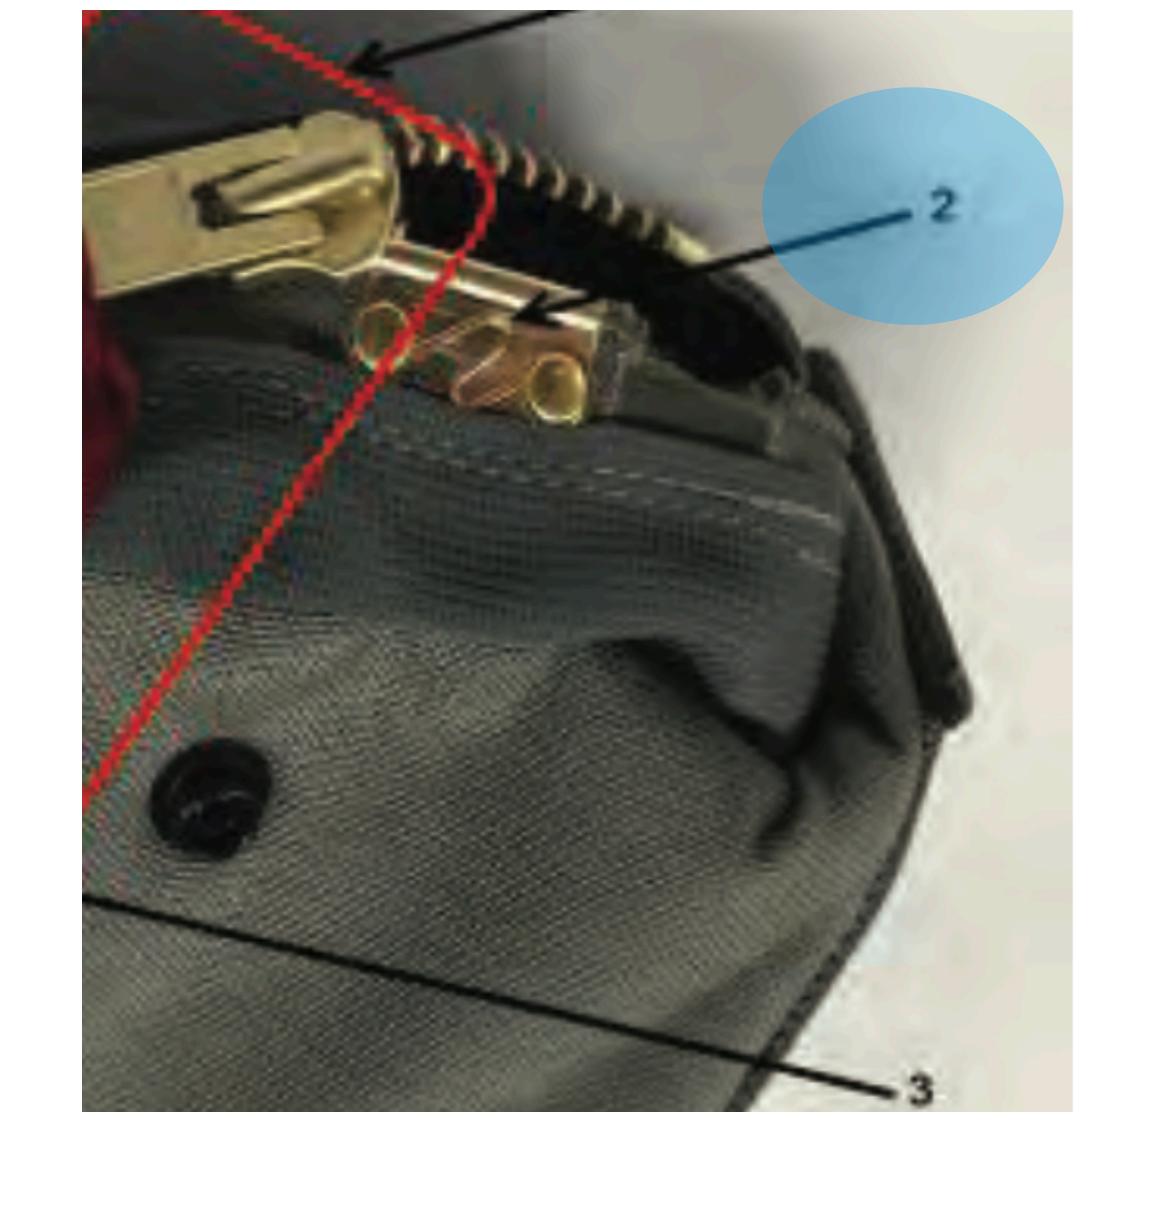

### Upper Spring Stop

SLIDE FASTENER AND TABBED THONG - 2

SLIDE FASTENER AND TABBED THONG - 3

### Snap Fastener

SLIDE FASTENER AND TABBED THONG - 3