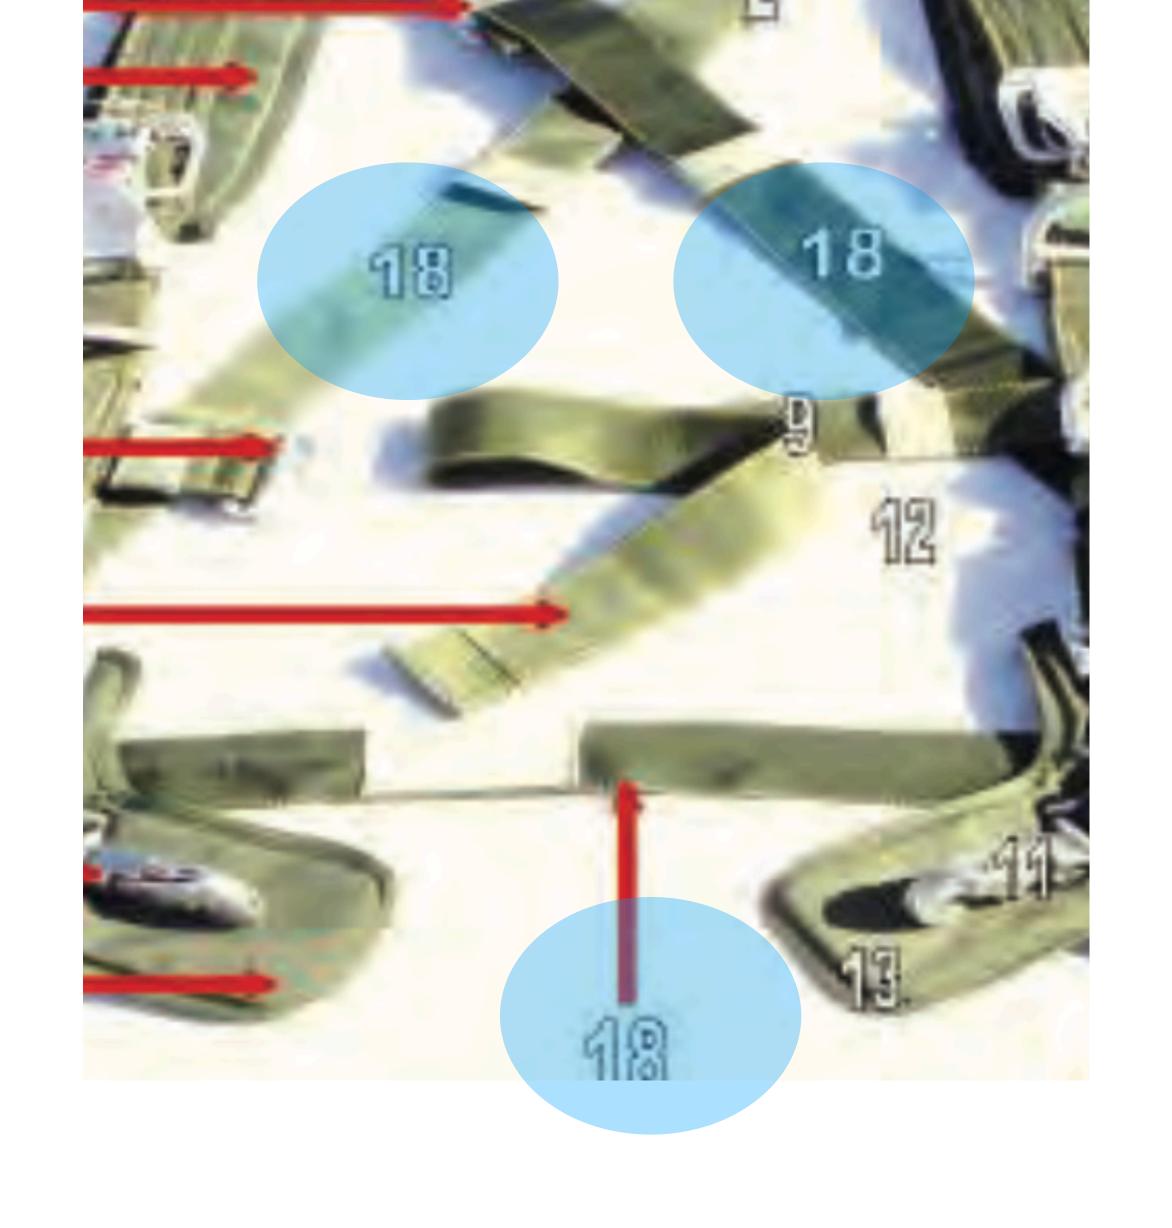

### Main Lift Web

Harness Assembly - 7

# Chest Strap Friction Adapter

Harness Assembly - 8

## Equipment Ring

Harness Assembly - 8

Harness Assembly - 9

#### Chest Strap

Harness Assembly - 10

#### Main Lift Web Adjuster

Harness Assembly - 11

#### Ejector Snap

Harness Assembly - 12

#### Triangle Link

Harness Assembly - 13

### L Shaped Ejector Snap Pad

Harness Assembly - 14

#### Saddle

Harness Assembly - 15

# Webbing Retainer

Harness Assembly - 16

## Quick Fit V Ring

Harness Assembly - 17

#### Leg Strap

Harness Assembly - 18

#### Horizontal Backstrap

Harness Assembly - 19