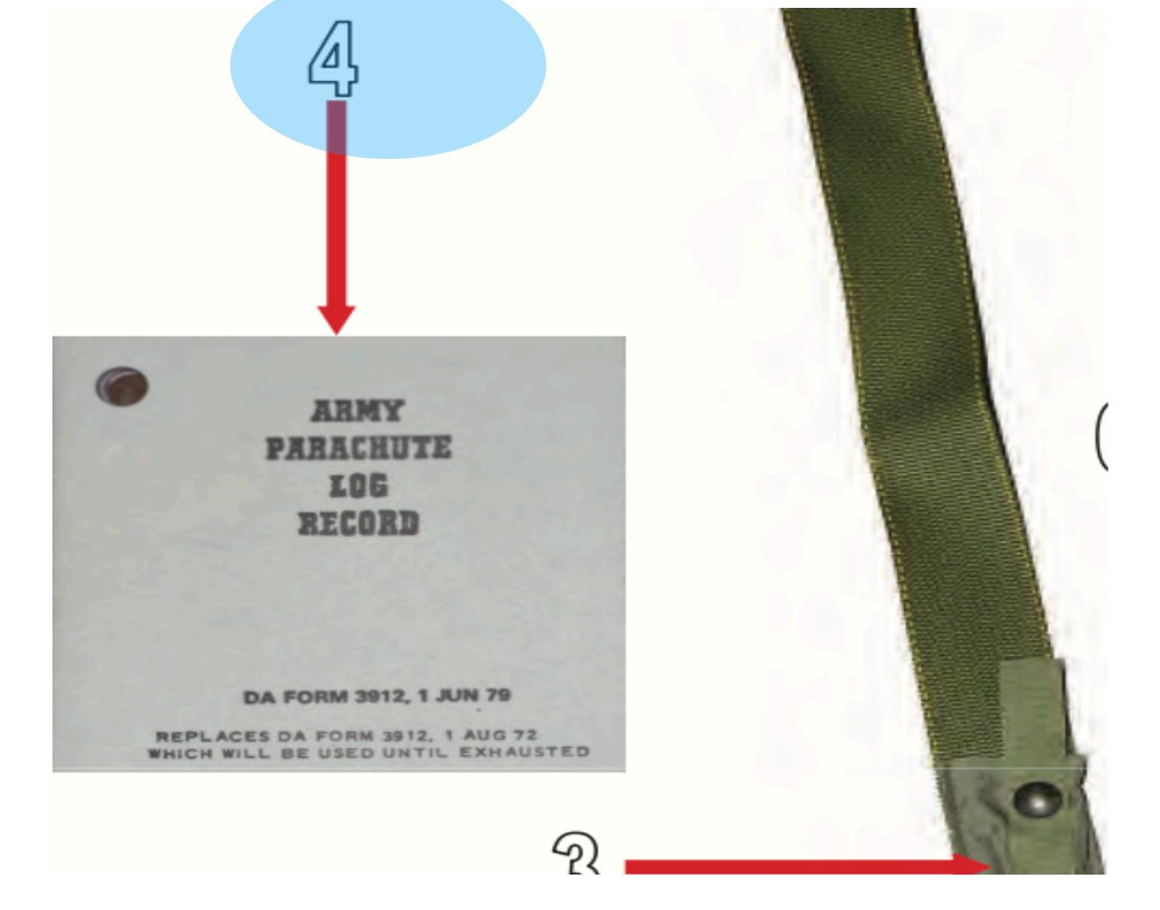

#### Army Parachute Log Record Stow Pouch

MC-6 Riser Assembly - 4

# Army Parachute Log Record

MC-6 Riser Assembly - 5