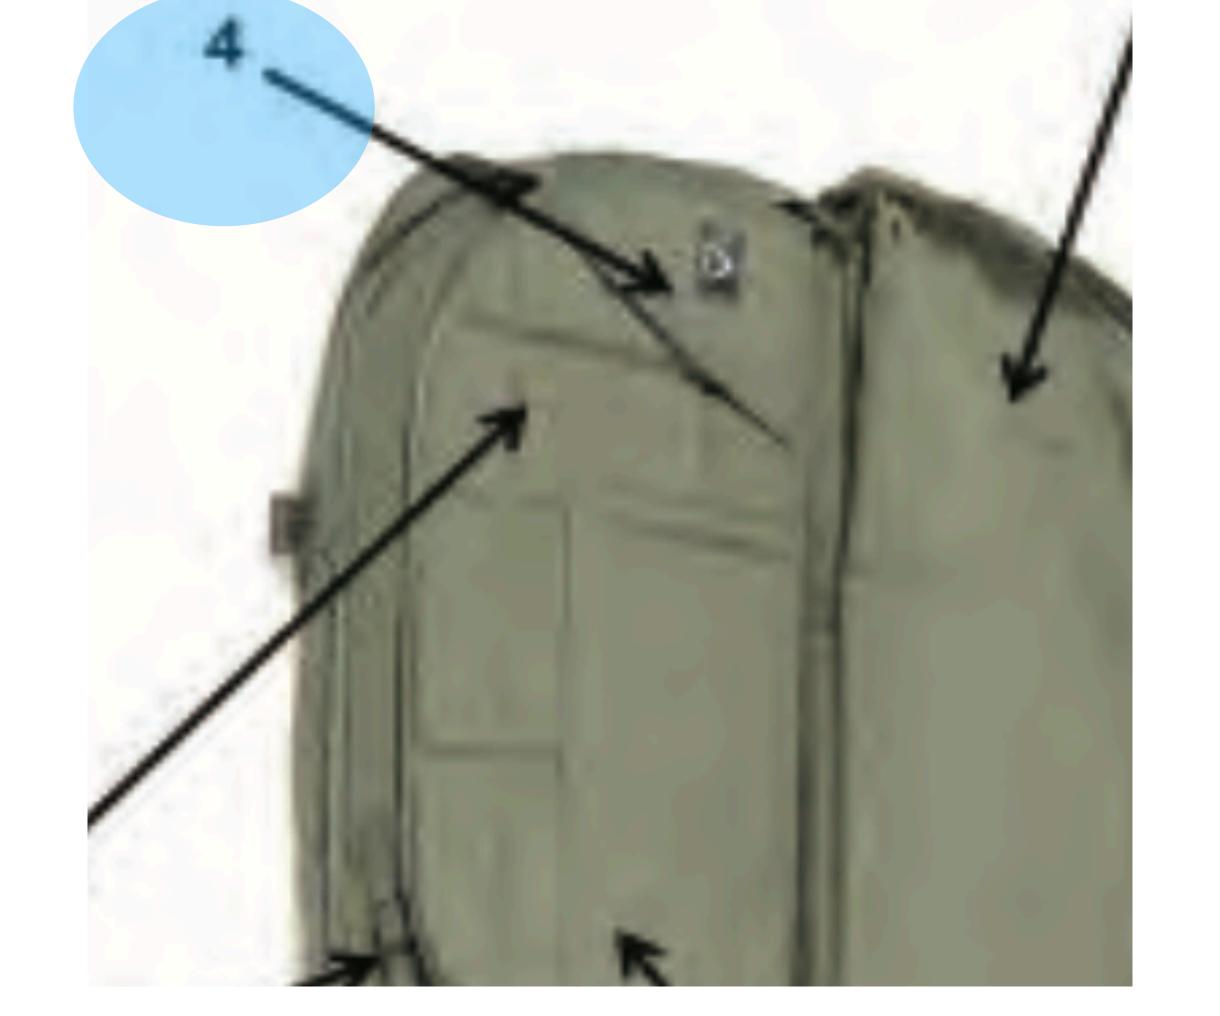

Advance Combat Helmet
- 7. Universal Static Line Modified
- 8. Canopy Release Assembly
- 9. Main Lift Web
- 10. Pack Tray (Zoom)
- 11.MC-6 Riser Assembly



# MAW-C nomenclature



MAW-C 1



## Quick Release Buckle



MAW-C 2



## Lower Tie Down Strap



MAW-C 3



### Pouch Attachment Ladder System Webbing



MAW-C 4



# Attachment Strap



MAW-C 5



# Carrying Handle



MAW-C 6



# Friction Adapter



MAW-C 7



# Compression Strap



MAW-C 8



## Adjustable Nose Cone





MAW-C 9





Verticle Nylon Equipment Hanger



# MAL-C (opened) nomenclature



MAL-C (opened) 1



### Pouch Attachment Ladder System Webbing

MAL-C (opened) 1



MAL-C (opened) 2



## Lower Tiedown Strap Stow Pocket

MAL-C (opened) 2



MAL-C (opened) 3



# Pile Tape

MAL-C (opened) 3





MAL-C (opened) 4





## Rifle Butt Stow Pocket

MAL-C (opened) 4



MAL-C (opened) 5



# Closing Flap

MAL-C (opened) 5



MAL-C (opened) 6



## Internal Padded Divider

MAL-C (opened) 6



MAL-C (opened) 7



# Nose Cone Securing Strap

MAL-C (opened) 7



MAL-C (opened) 8



### Slide Fastener and Tabbed Thong

MAL-C (opened) 8



MAL-C (opened) 9



### Internal Pocket

MAL-C (opened) 9



## SNAP SHACKLE



SNAP SHACKLE - 1



Snap Shackle with Yellow Safety Lanyard

SNAP SHACKLE - 1



SNAP SHACKLE - 2



### Locking Pin

SNAP SHACKLE - 2



SNAP SHACKLE -3



### Adjusting Strap

SNAP SHACKLE -3



SNAP SHACKLE -4



### Opening Gate

SNAP SHACKLE -4



SNAP SHACKLE -5



Yellow Fastener

SNAP SHACKLE -5



SNAP SHACKLE - 6



# Yellow Safety Lanyard

SNAP SHACKLE - 6



# SLIDE FASTENER AND TABBED