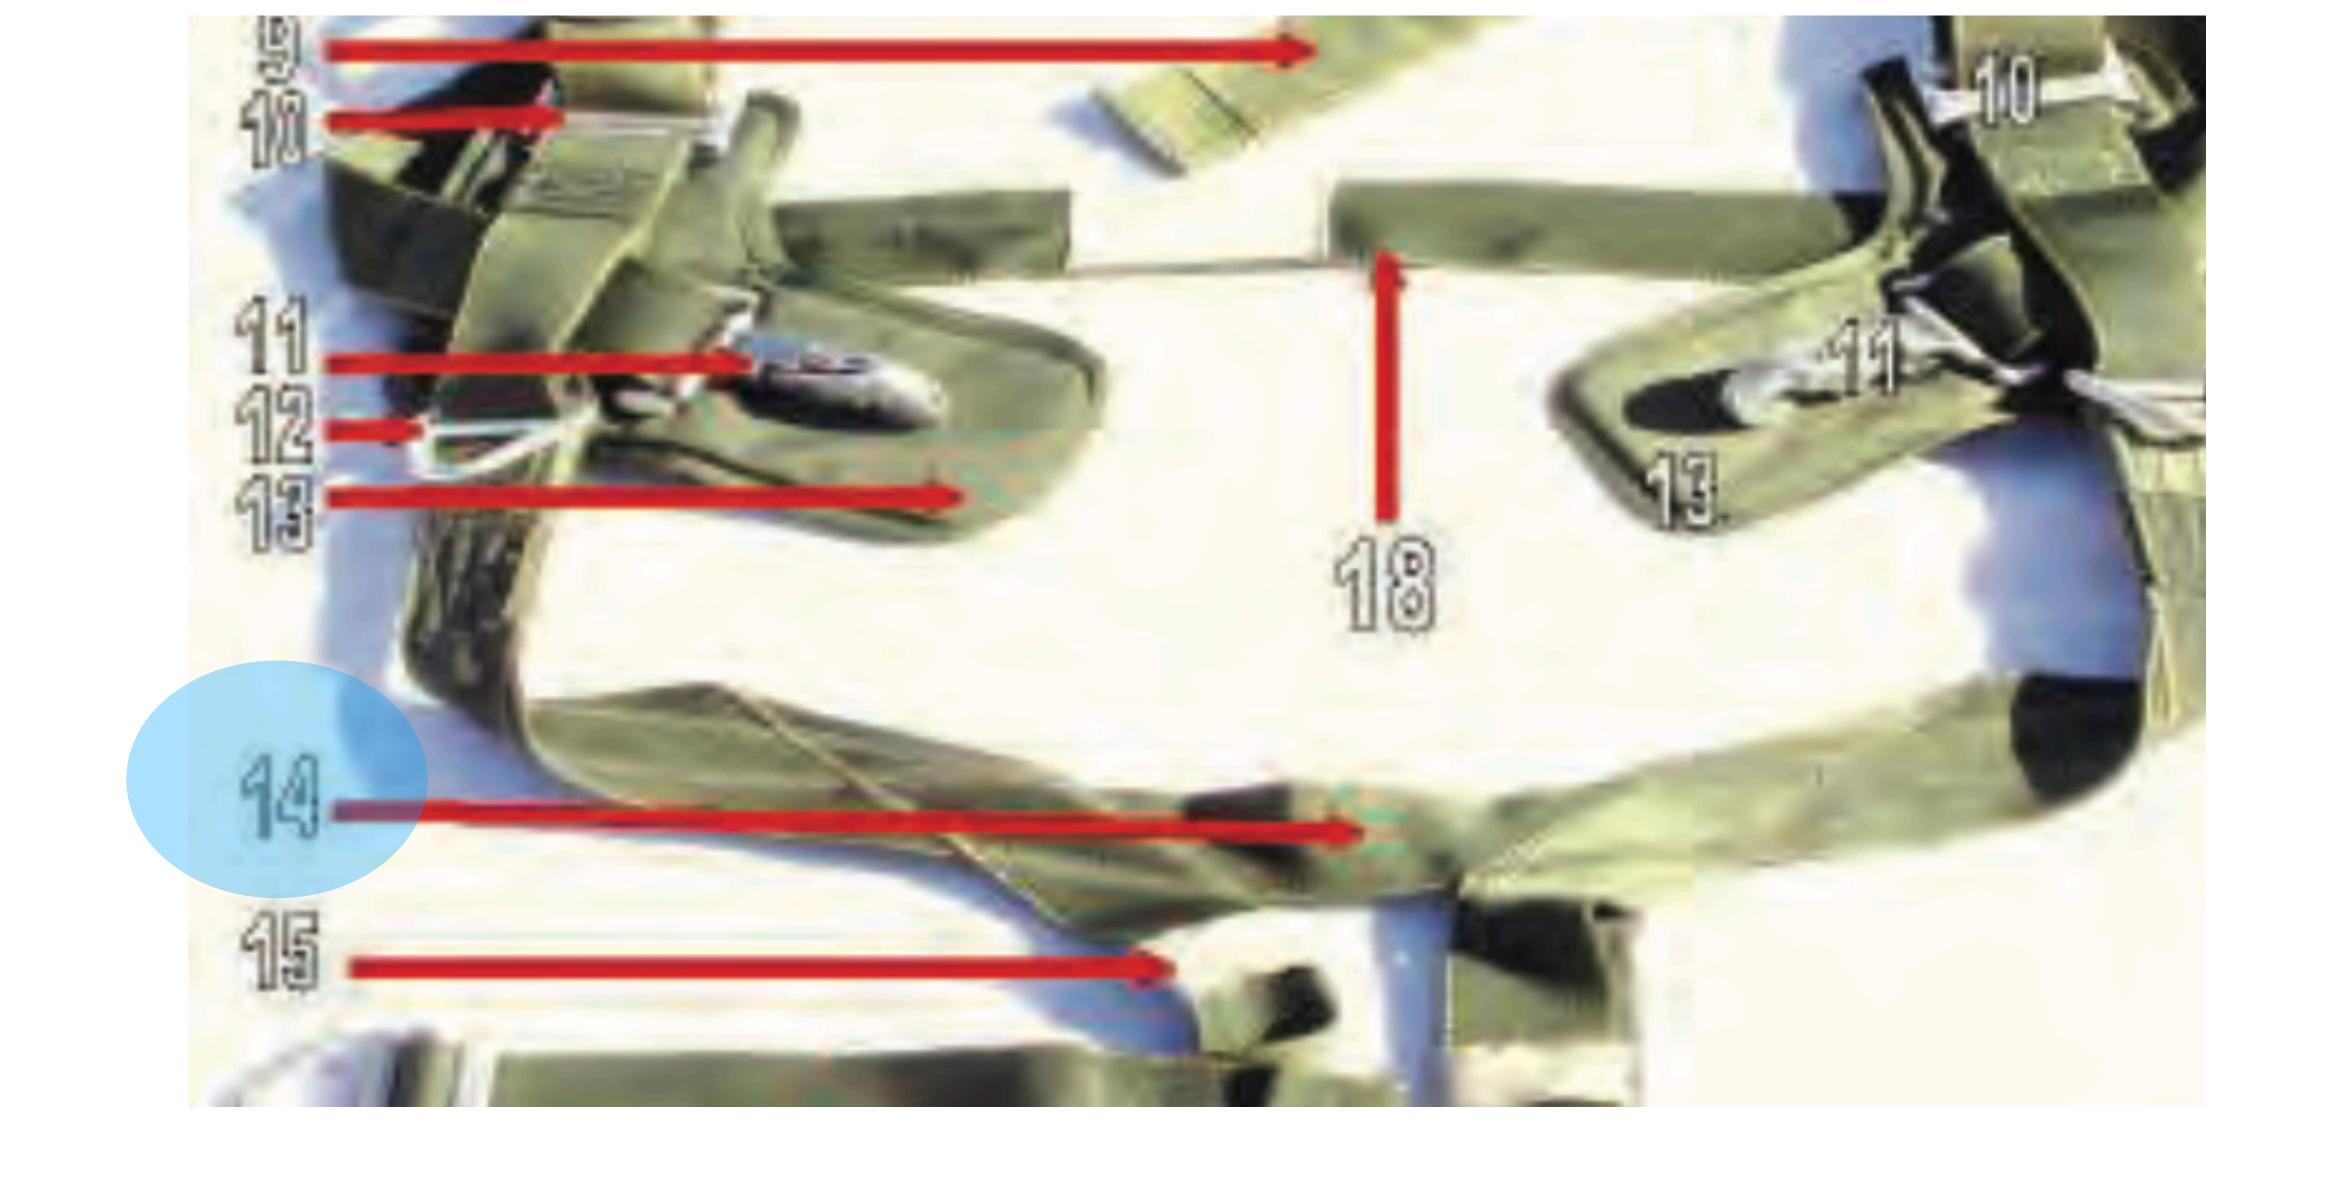

#### Diagonal Backstrap

Diagonal Backstrap - 1

### Diagonal Backstrap Pad

Diagonal Backstrap - 1

Diagonal Backstrap - 2

# Sizing Channel

Diagonal Backstrap - 2

Canopy Release Assembly - 1