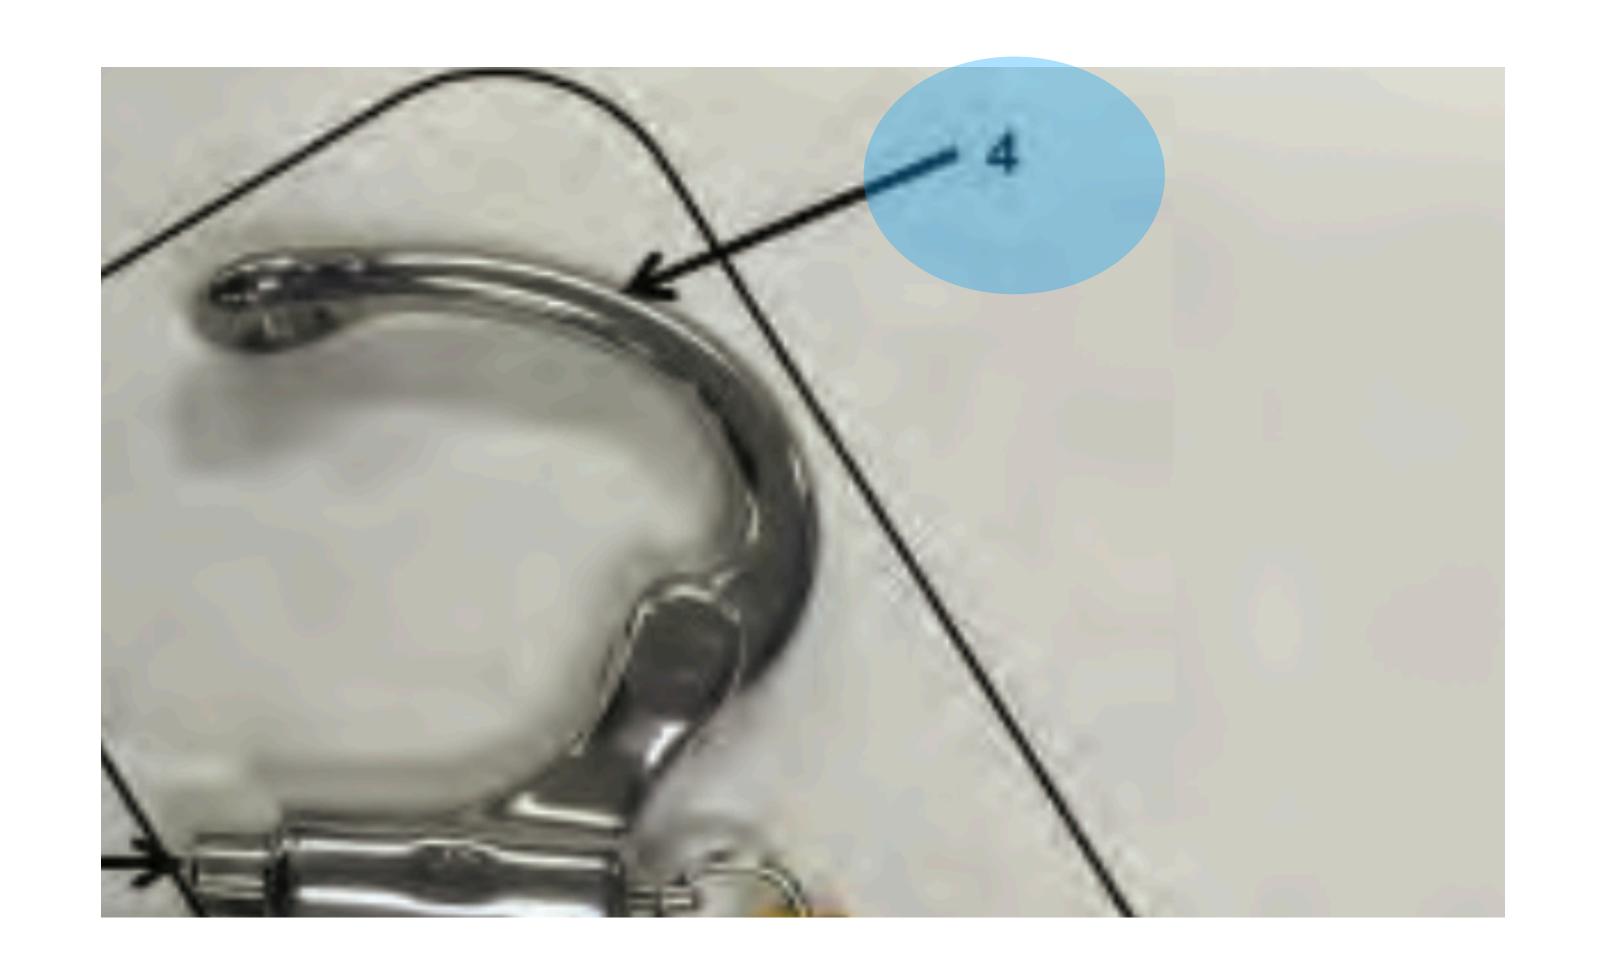

### Opening Gate

SNAP SHACKLE -4

SNAP SHACKLE -5

Yellow Fastener

SNAP SHACKLE -5

SNAP SHACKLE - 6