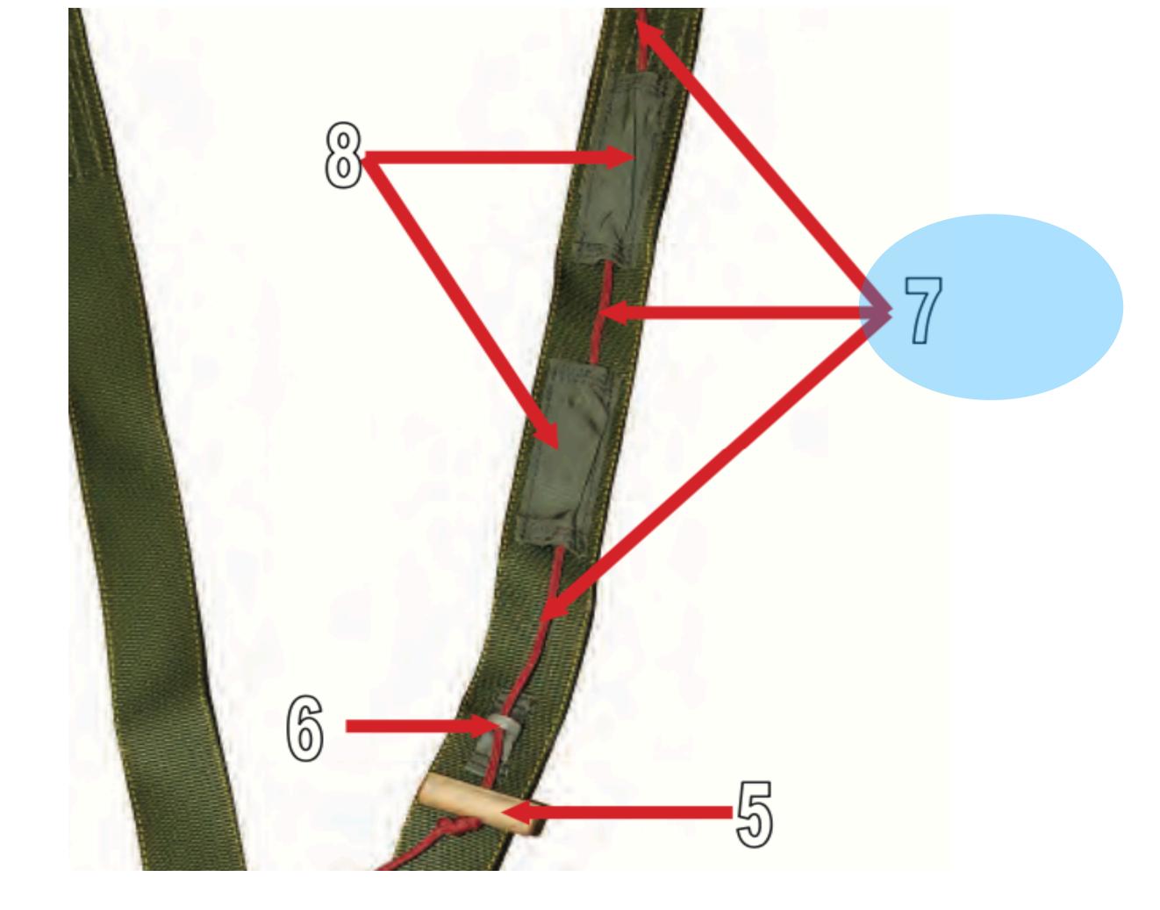

### Main Lift Web

Harness Assembly - 7

# Chest Strap Friction Adapter

Harness Assembly - 8

## Equipment Ring

Harness Assembly - 8

Harness Assembly - 9

#### Chest Strap

Harness Assembly - 10