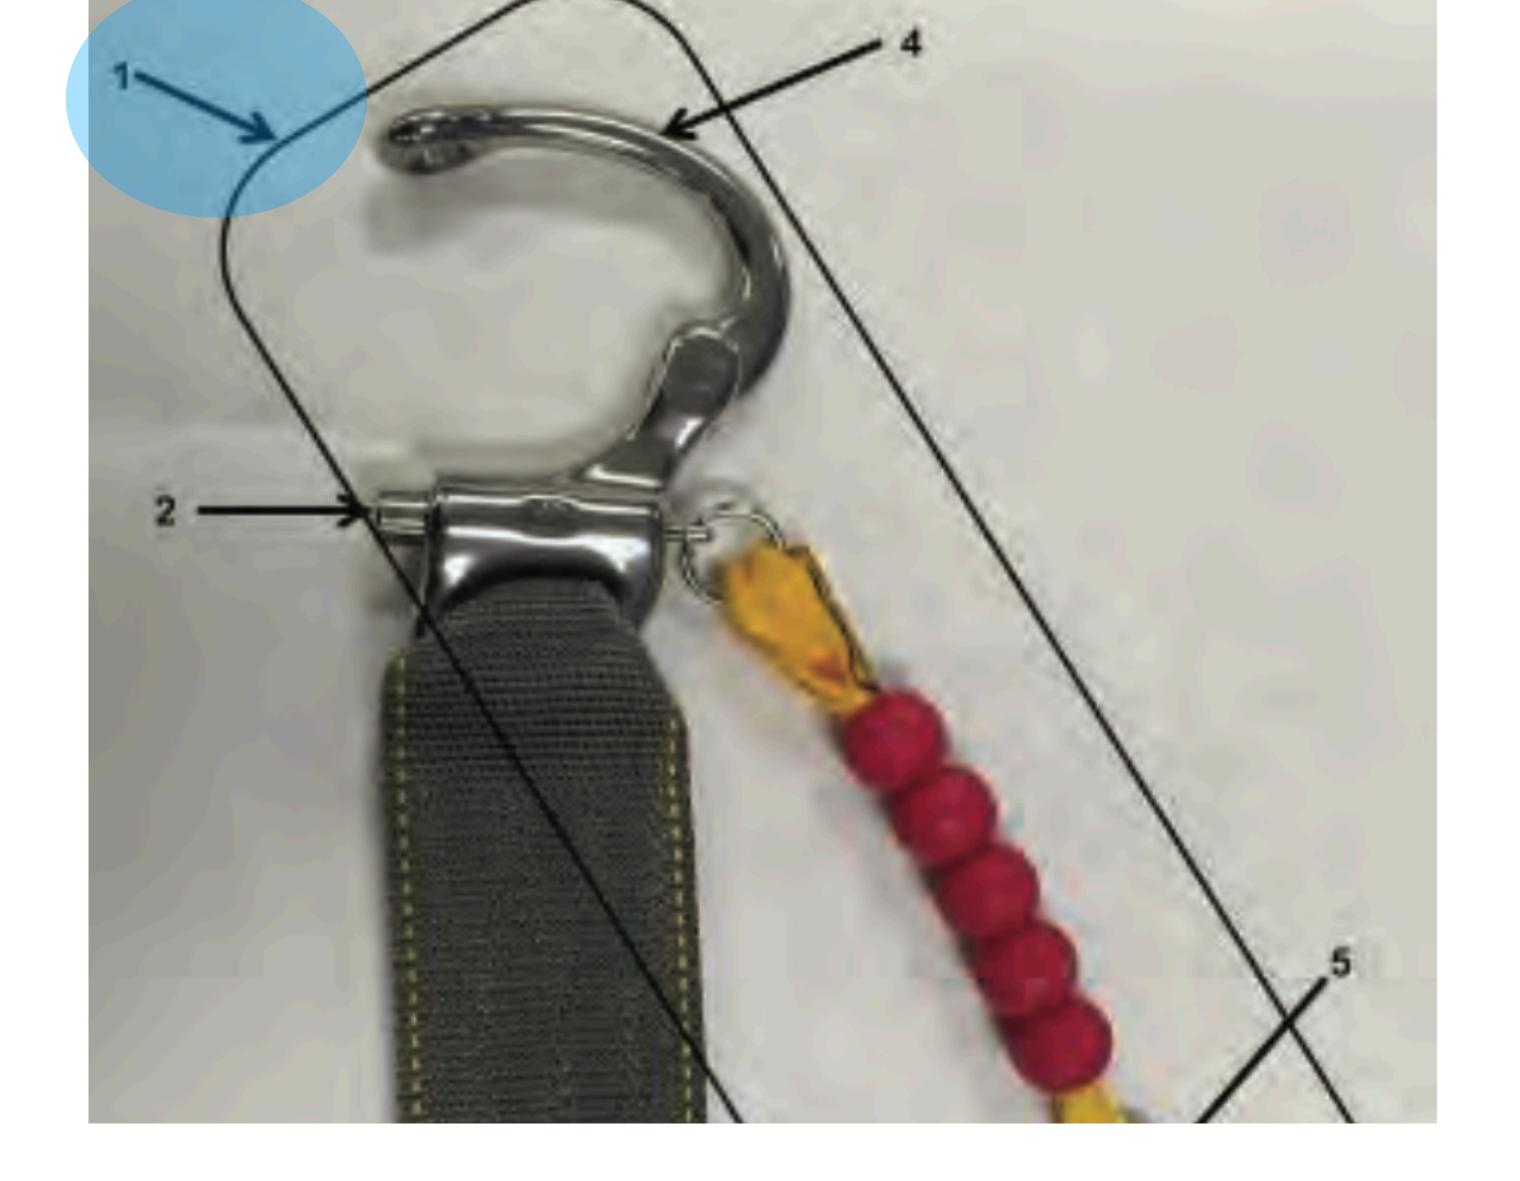

## SNAP SHACKLE

SNAP SHACKLE - 1

Snap Shackle with Yellow Safety Lanyard

SNAP SHACKLE - 1

SNAP SHACKLE - 2

### Locking Pin

SNAP SHACKLE - 2

SNAP SHACKLE -3

### Adjusting Strap

SNAP SHACKLE -3

SNAP SHACKLE -4

### Opening Gate

SNAP SHACKLE -4

SNAP SHACKLE -5

Yellow Fastener

SNAP SHACKLE -5

SNAP SHACKLE - 6

# Yellow Safety Lanyard

SNAP SHACKLE - 6