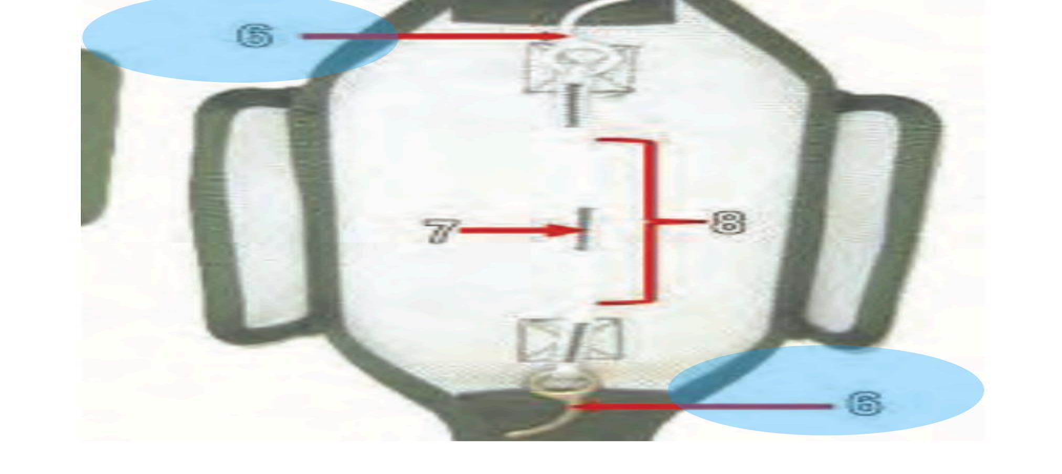

#### Universal Static Line Modified

Universal Static Line Modified - 1

Universal Static Line Modified - 2

#### Main Curved Pin Cover

Universal Static Line Modified - 3

#### Main Curved Pin

Universal Static Line Modified - 3

Universal Static Line Modified - 4

#### Cotton Buffer

Universal Static Line Modified - 5

#### Static Line Sleeve

Universal Static Line Modified - 5

Universal Static Line Modified - 6

#### Rivet Pin

Universal Static Line Modified - 6

Universal Static Line Modified - 7

# Spring Opening Gate

Universal Static Line Modified - 8