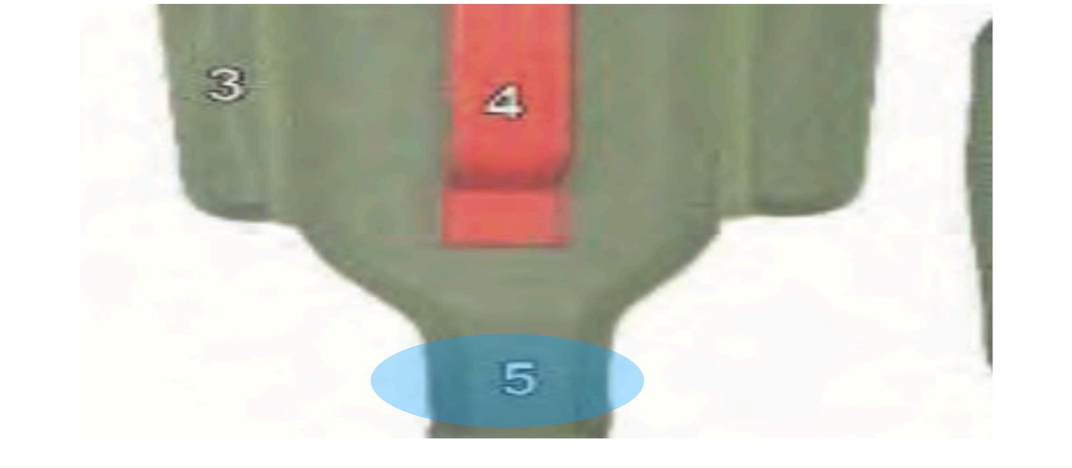

# SLIDE FASTENER AND TABBED THONG

SLIDE FASTENER AND TABBED THONG - 1

# Slide Fastener and Tabbed Thong

SLIDE FASTENER AND TABBED THONG - 1

SLIDE FASTENER AND TABBED THONG - 2