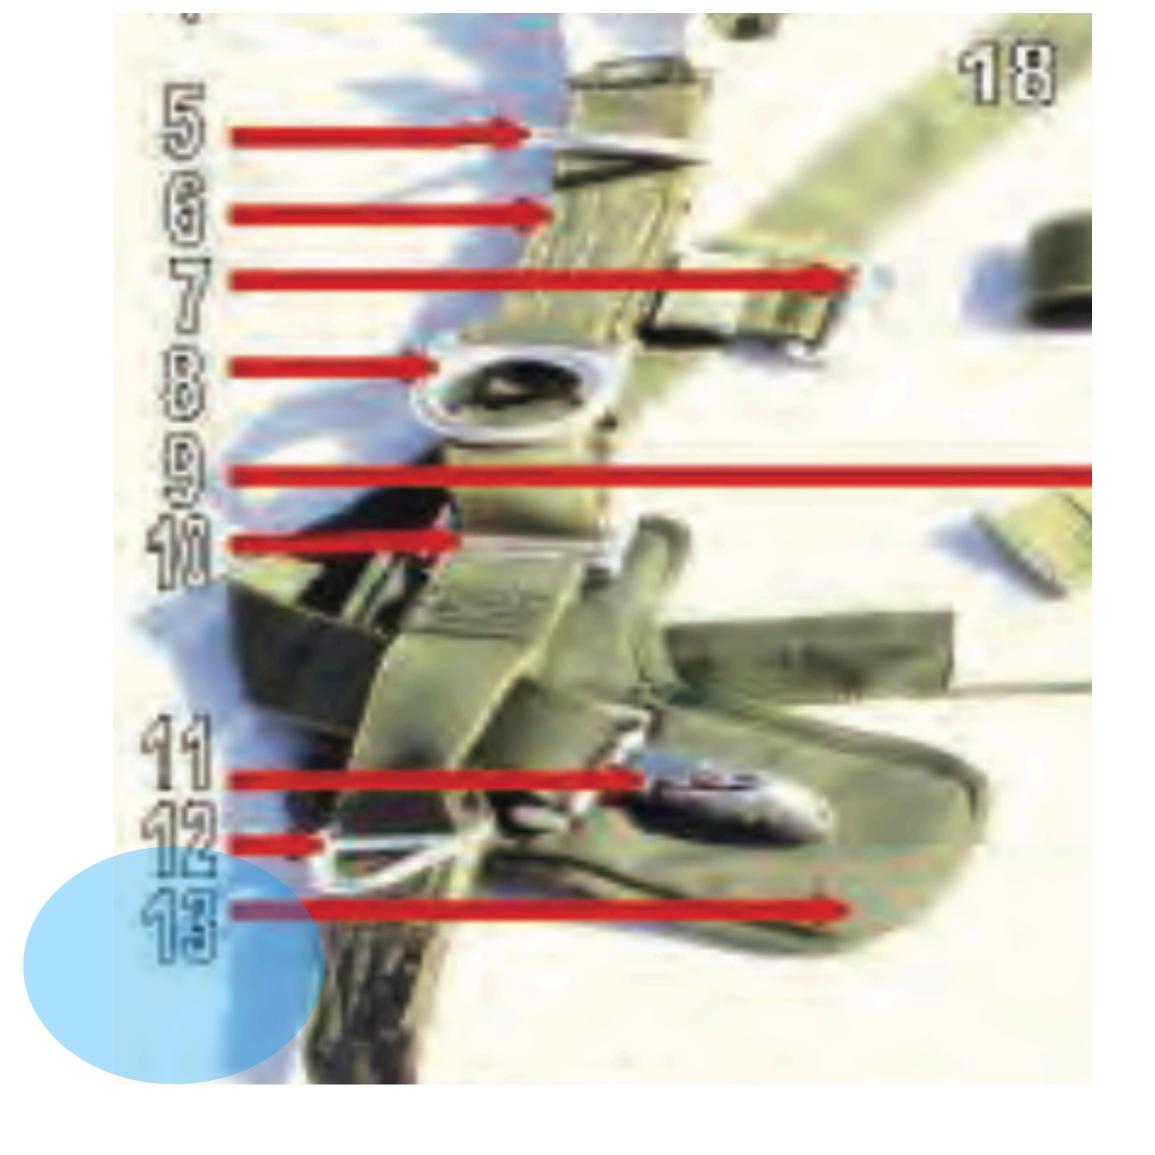

## Diagonal Backstrap

## Backstrap Adjuster

Harness Assembly - 3

#### Diagonal Backstrap Pad

Harness Assembly - 4

#### Canopy Release Assembly

Harness Assembly - 5

### D Ring

Harness Assembly - 5

Harness Assembly - 6

### Main Lift Web

Harness Assembly - 7

# Chest Strap Friction Adapter

Harness Assembly - 8

## Equipment Ring

Harness Assembly - 8

Harness Assembly - 9

#### Chest Strap

Harness Assembly - 10

#### Main Lift Web Adjuster

Harness Assembly - 11

#### Ejector Snap

Harness Assembly - 12

#### Triangle Link

Harness Assembly - 13

### L Shaped Ejector Snap Pad

Harness Assembly - 14

#### Saddle

Harness Assembly - 15

# Webbing Retainer

Harness Assembly - 16