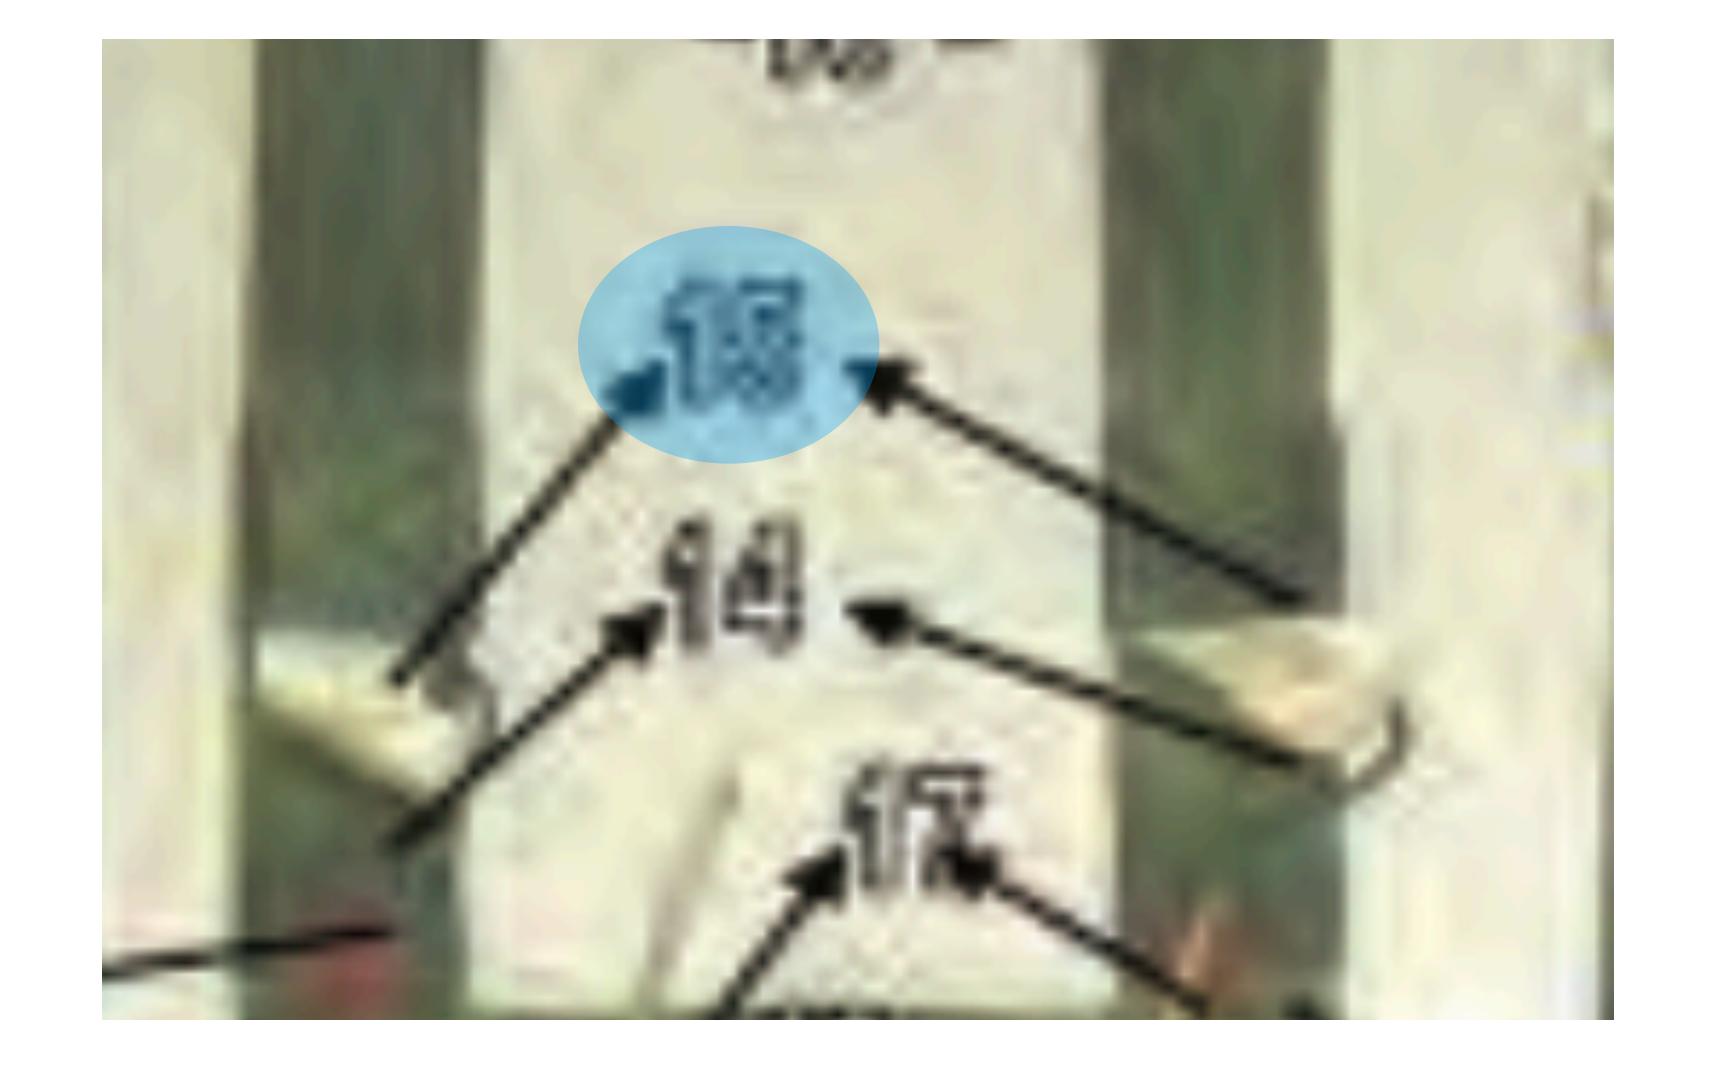

# Pile Tape

MAL-C (opened) 3

MAL-C (opened) 4

## Rifle Butt Stow Pocket

MAL-C (opened) 4

MAL-C (opened) 5