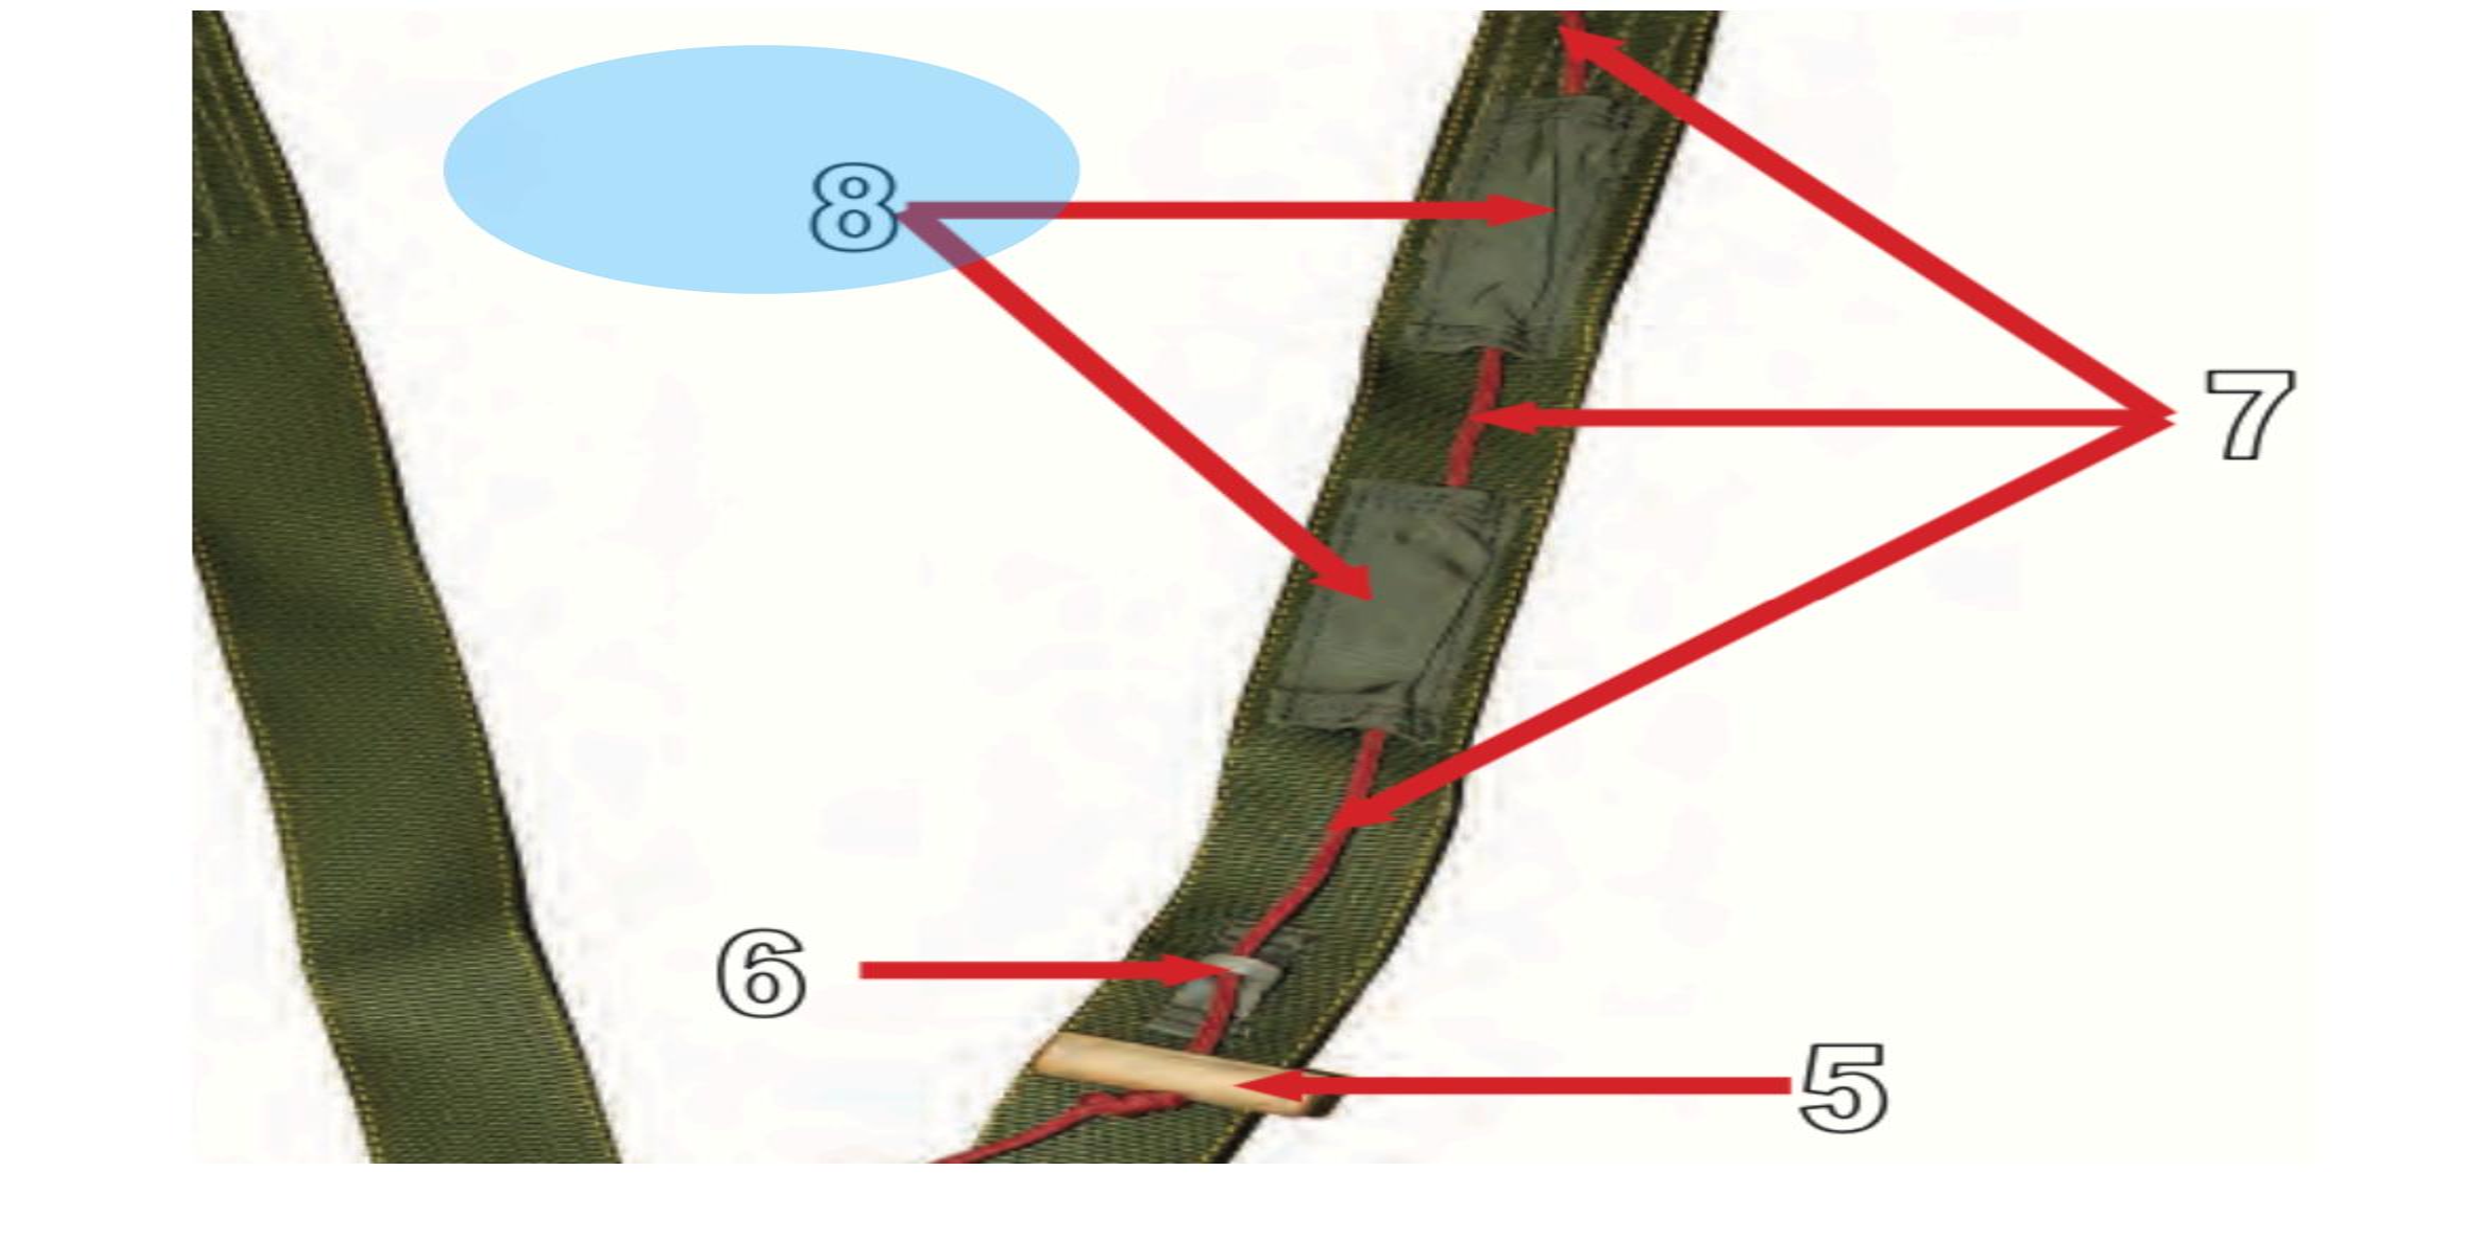

### Main Lift Web

Harness Assembly - 7

# Chest Strap Friction Adapter

Harness Assembly - 8

## Equipment Ring

Harness Assembly - 8

Harness Assembly - 9

#### Chest Strap

Harness Assembly - 10