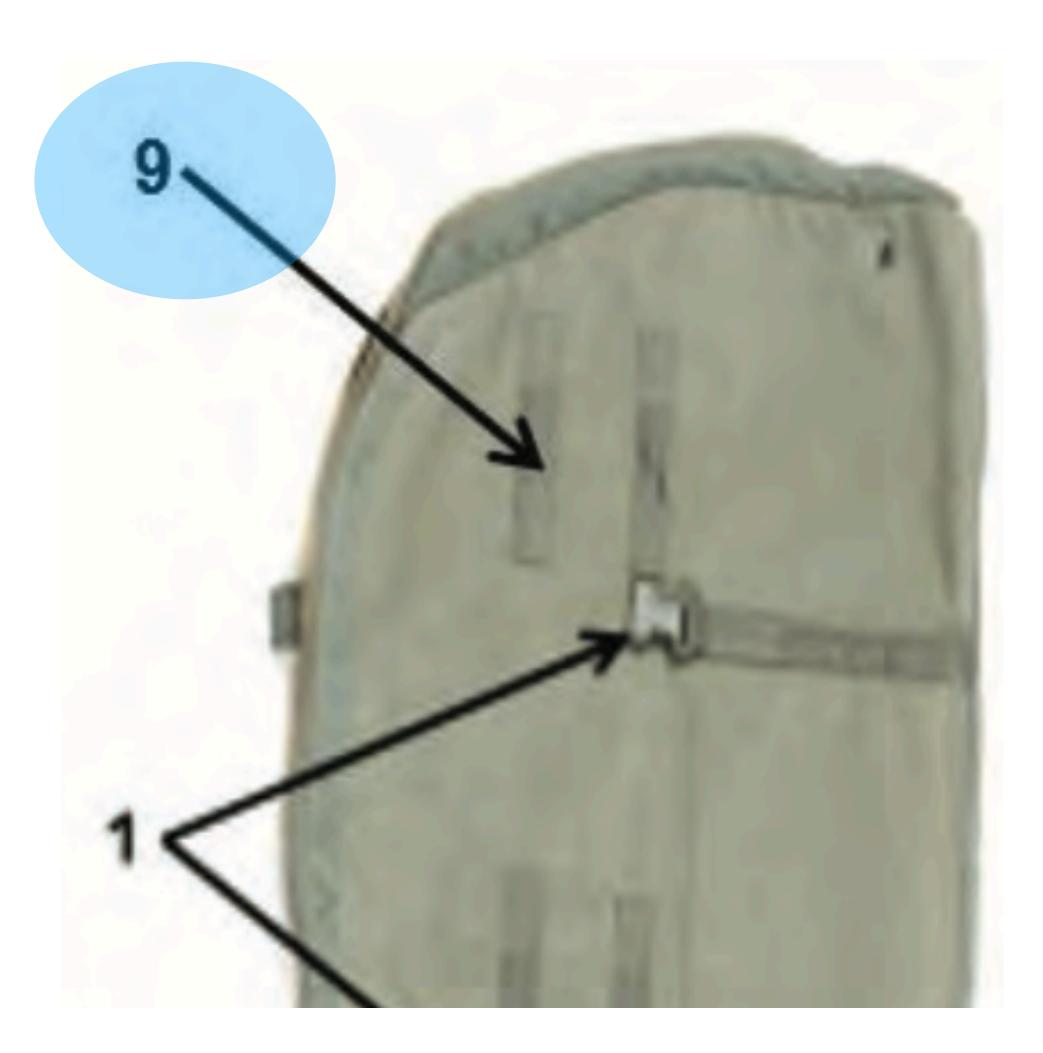

# Adjustable Shoulder Carrying Strap

MODULAR LIGHTWEIGHT LOAD- CARRYING EQUIPMENT (MOLLE) - 1

Harness Single Point Release - 1

## Equipment Retainer Strap

Harness Single Point Release - 2