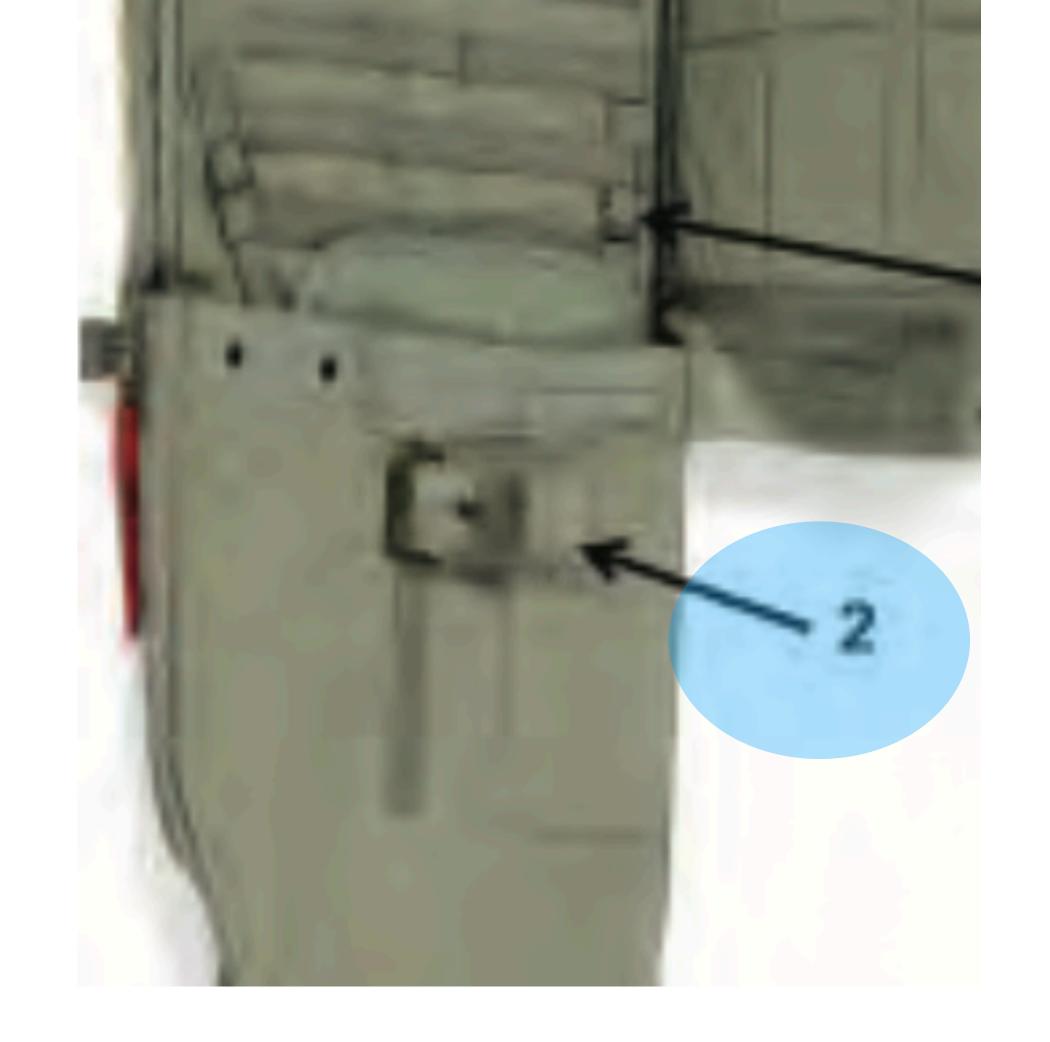

1. <u>MAW-C</u>
- 2. Snap Shackle
- 3. Slide Fastener and Tabbed Thong
- 4. Hook Pile Tape Lowering Line
- 5. <u>Harness Single Point Release</u>
- 6. Advance Combat Helmet
- 7. Universal Static Line Modified
- 8. Canopy Release Assembly
- 9. Main Lift Web
- 10. Pack Tray (Zoom)
- 11.MC-6 Riser Assembly



# MAW-C nomenclature



MAW-C 1



## Quick Release Buckle



MAW-C 2



## Lower Tie Down Strap



MAW-C 3



### Pouch Attachment Ladder System Webbing



MAW-C 4



# Attachment Strap



MAW-C 5



# Carrying Handle



MAW-C 6



# Friction Adapter



MAW-C 7



# Compression Strap



MAW-C 8



## Adjustable Nose Cone





MAW-C 9





Verticle Nylon Equipment Hanger



# MAL-C (opened) nomenclature



MAL-C (opened) 1



### Pouch Attachment Ladder System Webbing

MAL-C (opened) 1



MAL-C (opened) 2



## Lower Tiedown Strap Stow Pocket

MAL-C (opened) 2



MAL-C (opened) 3



# Pile Tape

MAL-C (opened) 3





MAL-C (opened) 4





## Rifle Butt Stow Pocket

MAL-C (opened) 4



MAL-C (opened) 5



# Closing Flap

MAL-C (opened) 5



MAL-C (opened) 6



## Internal Padded Divider

MAL-C (opened) 6



MAL-C (opened) 7



# Nose Cone Securing Strap

MAL-C (opened) 7



MAL-C (opened) 8



### Slide Fastener and Tabbed Thong

MAL-C (opened) 8



MAL-C (opened) 9



### Internal Pocket

MAL-C (opened) 9



## SNAP SHACKLE



SNAP SHACKLE - 1



Snap Shackle with Yellow Safety Lanyard

SNAP SHACKLE - 1



SNAP SHACKLE - 2



### Locking Pin

SNAP SHACKLE - 2



SNAP SHACKLE -3



### Adjusting Strap

SNAP SHACKLE -3



SNAP SHACKLE -4



### Opening Gate

SNAP SHACKLE -4