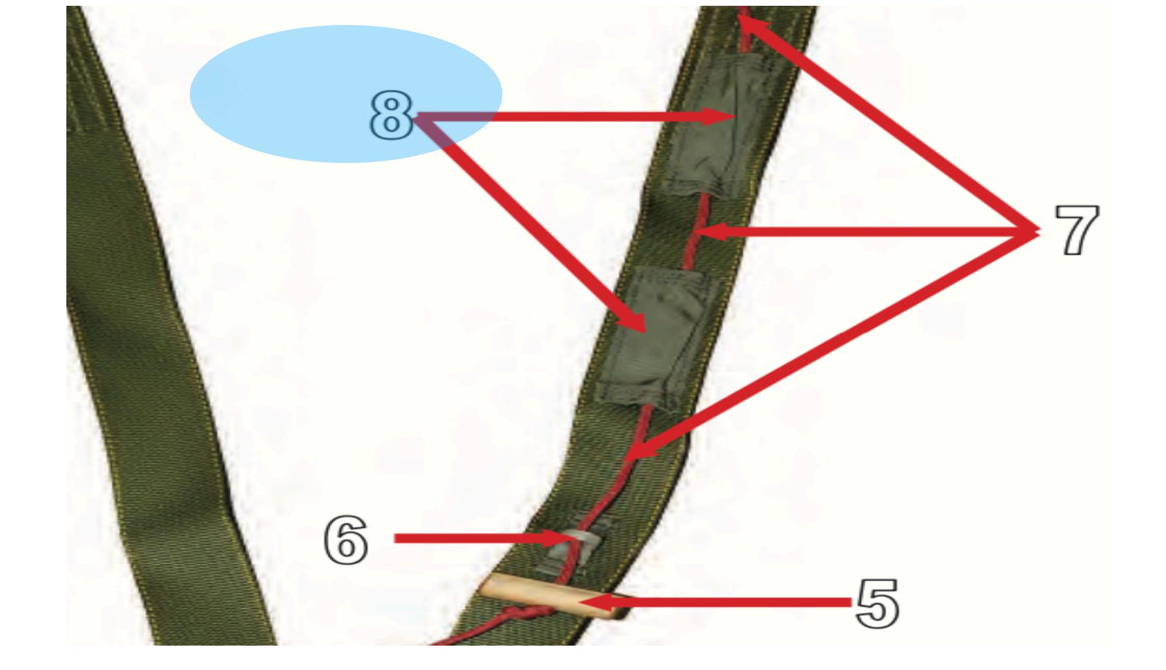

#### 5 FOOT UNIVERSAL STATIC LINE EXTENSION

#### Cotton Buffer

Universal Static Line Modified - 1

#### Universal Static Line Modified

Universal Static Line Modified - 1

Universal Static Line Modified - 2

#### Main Curved Pin Cover

Universal Static Line Modified - 3

#### Main Curved Pin

Universal Static Line Modified - 3

Universal Static Line Modified - 4

#### Cotton Buffer

Universal Static Line Modified - 5

#### Static Line Sleeve

Universal Static Line Modified - 5

Universal Static Line Modified - 6

#### Rivet Pin

Universal Static Line Modified - 6

Universal Static Line Modified - 7

# Spring Opening Gate

Universal Static Line Modified - 8

### Universal Static Line Snap Hook