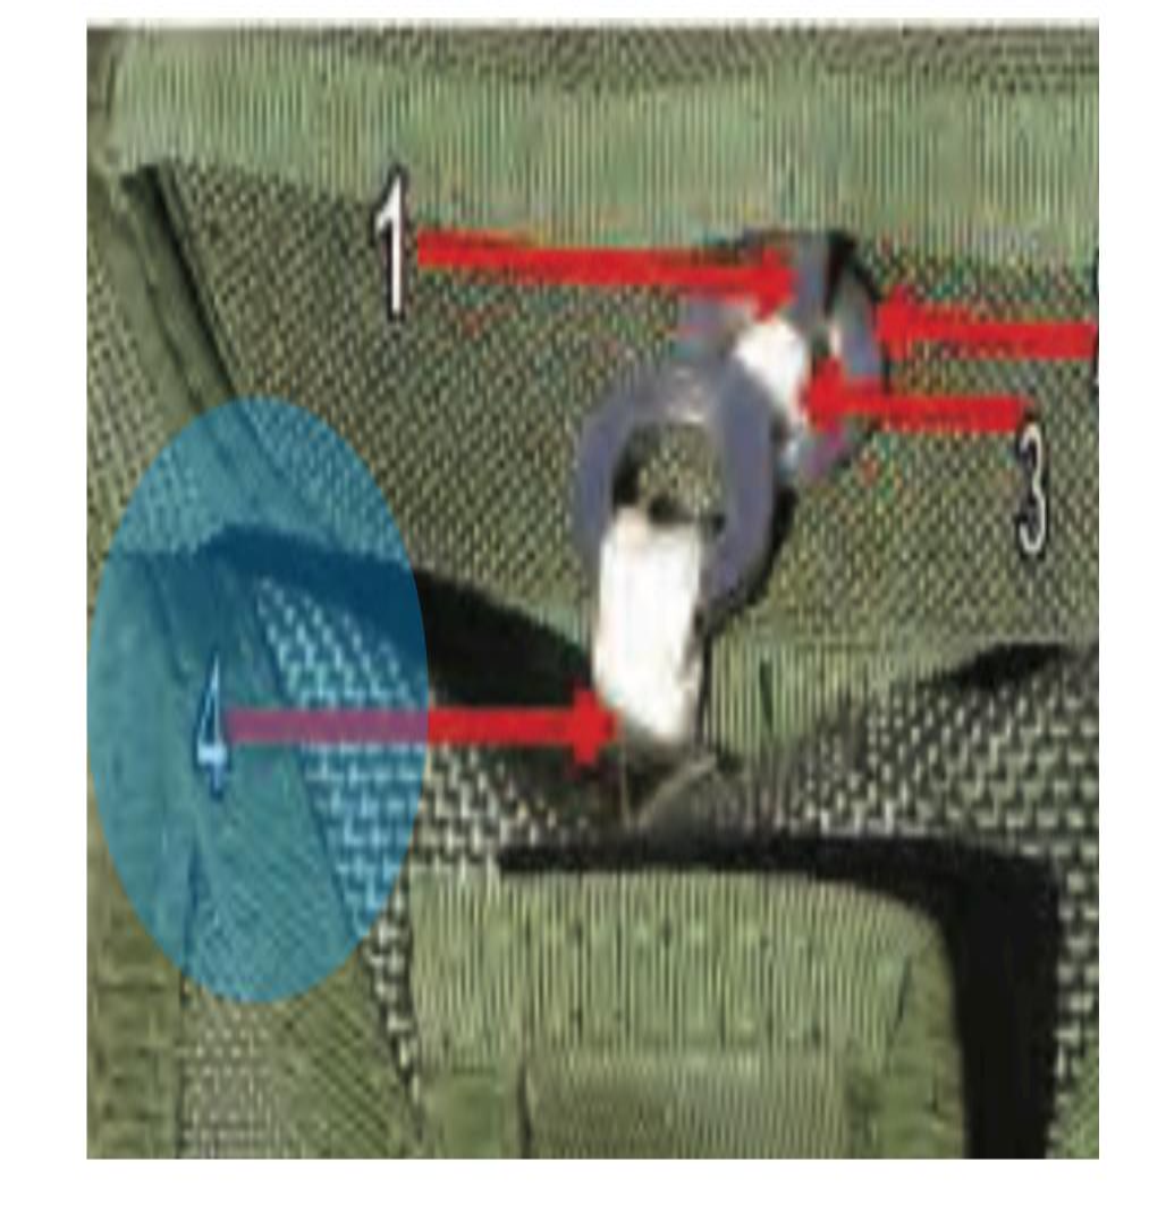

# SLIDE FASTENER AND TABBED THONG

SLIDE FASTENER AND TABBED THONG - 1

# Slide Fastener and Tabbed Thong

SLIDE FASTENER AND TABBED THONG - 1

SLIDE FASTENER AND TABBED THONG - 2

### Upper Spring Stop

SLIDE FASTENER AND TABBED THONG - 2

SLIDE FASTENER AND TABBED THONG - 3

### Snap Fastener

SLIDE FASTENER AND TABBED THONG - 3