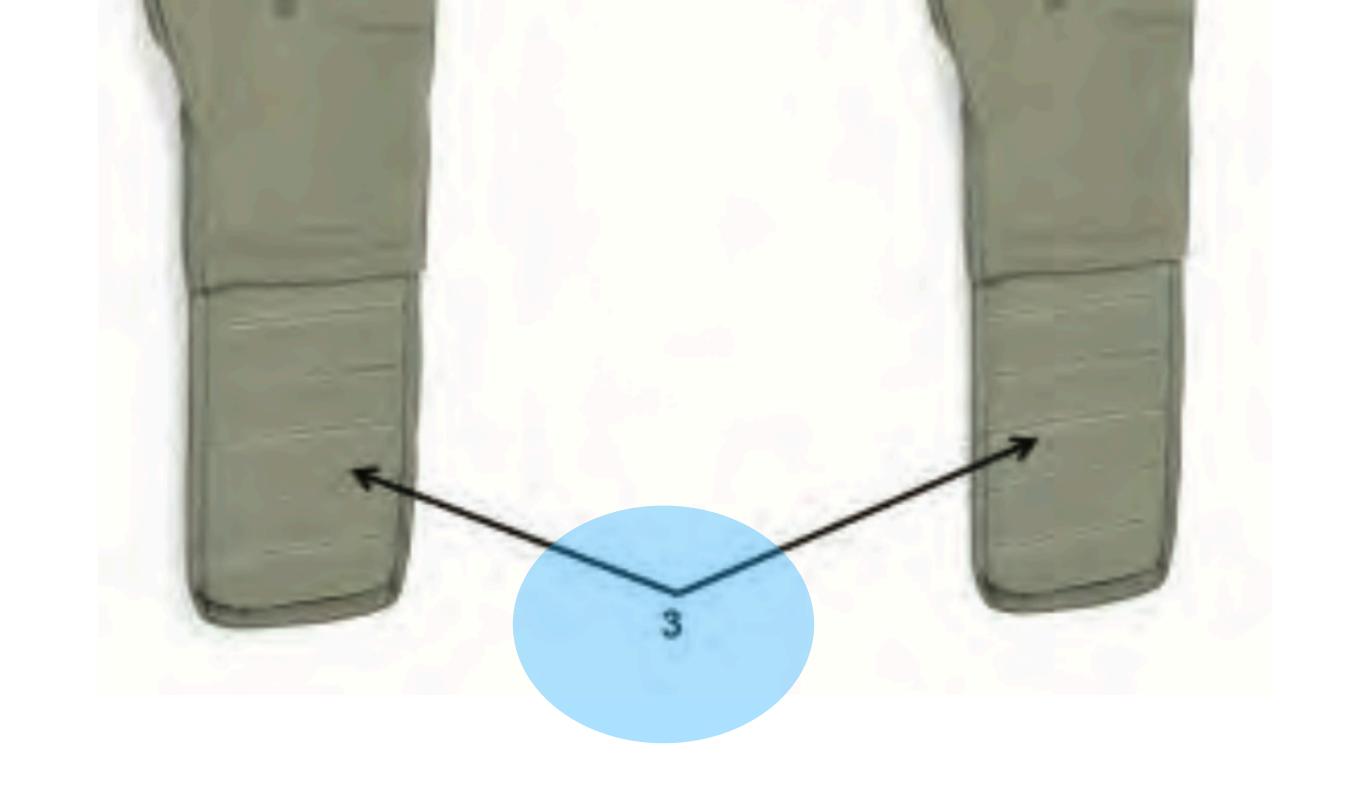

Hook Pile Tape Lowering Line
- 5. <u>Harness Single Point Release</u>
- 6. Advance Combat Helmet
- 7. Universal Static Line Modified
- 8. Canopy Release Assembly
- 9. Main Lift Web
- 10. Pack Tray (Zoom)
- 11.MC-6 Riser Assembly



# MAW-C nomenclature



MAW-C 1



## Quick Release Buckle



MAW-C 2



## Lower Tie Down Strap



MAW-C 3



### Pouch Attachment Ladder System Webbing



MAW-C 4



# Attachment Strap



MAW-C 5



# Carrying Handle



MAW-C 6



# Friction Adapter



MAW-C 7



# Compression Strap



MAW-C 8



## Adjustable Nose Cone





MAW-C 9





Verticle Nylon Equipment Hanger



# MAL-C (opened) nomenclature



MAL-C (opened) 1



### Pouch Attachment Ladder System Webbing

MAL-C (opened) 1



MAL-C (opened) 2



## Lower Tiedown Strap Stow Pocket

MAL-C (opened) 2



MAL-C (opened) 3



# Pile Tape

MAL-C (opened) 3





MAL-C (opened) 4





## Rifle Butt Stow Pocket

MAL-C (opened) 4



MAL-C (opened) 5



# Closing Flap

MAL-C (opened) 5



MAL-C (opened) 6



## Internal Padded Divider

MAL-C (opened) 6



MAL-C (opened) 7



# Nose Cone Securing Strap

MAL-C (opened) 7



MAL-C (opened) 8



### Slide Fastener and Tabbed Thong

MAL-C (opened) 8



MAL-C (opened) 9



### Internal Pocket

MAL-C (opened) 9



## SNAP SHACKLE



SNAP SHACKLE - 1



Snap Shackle with Yellow Safety Lanyard

SNAP SHACKLE - 1



SNAP SHACKLE - 2



### Locking Pin

SNAP SHACKLE - 2



SNAP SHACKLE -3



### Adjusting Strap

SNAP SHACKLE -3



SNAP SHACKLE -4



### Opening Gate

SNAP SHACKLE -4



SNAP SHACKLE -5



Yellow Fastener

SNAP SHACKLE -5



SNAP SHACKLE - 6