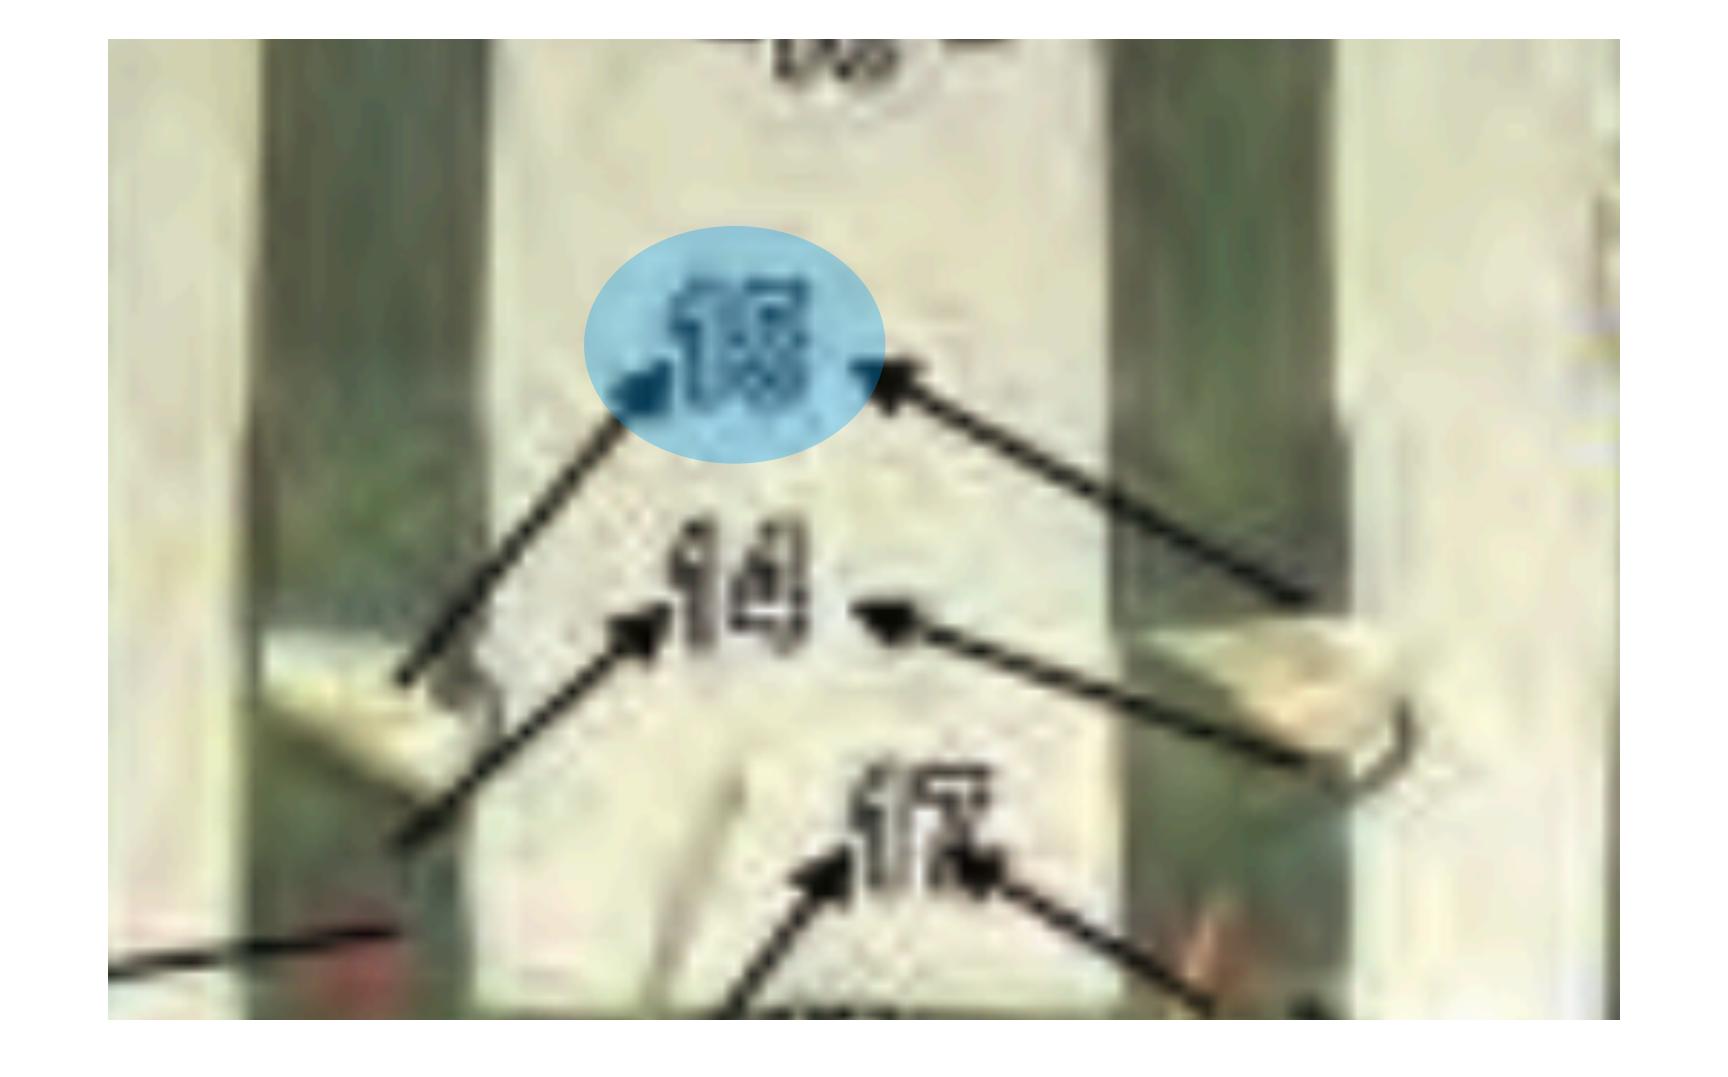

# Pile Tape

MAL-C (opened) 3

MAL-C (opened) 4

## Rifle Butt Stow Pocket

MAL-C (opened) 4

MAL-C (opened) 5