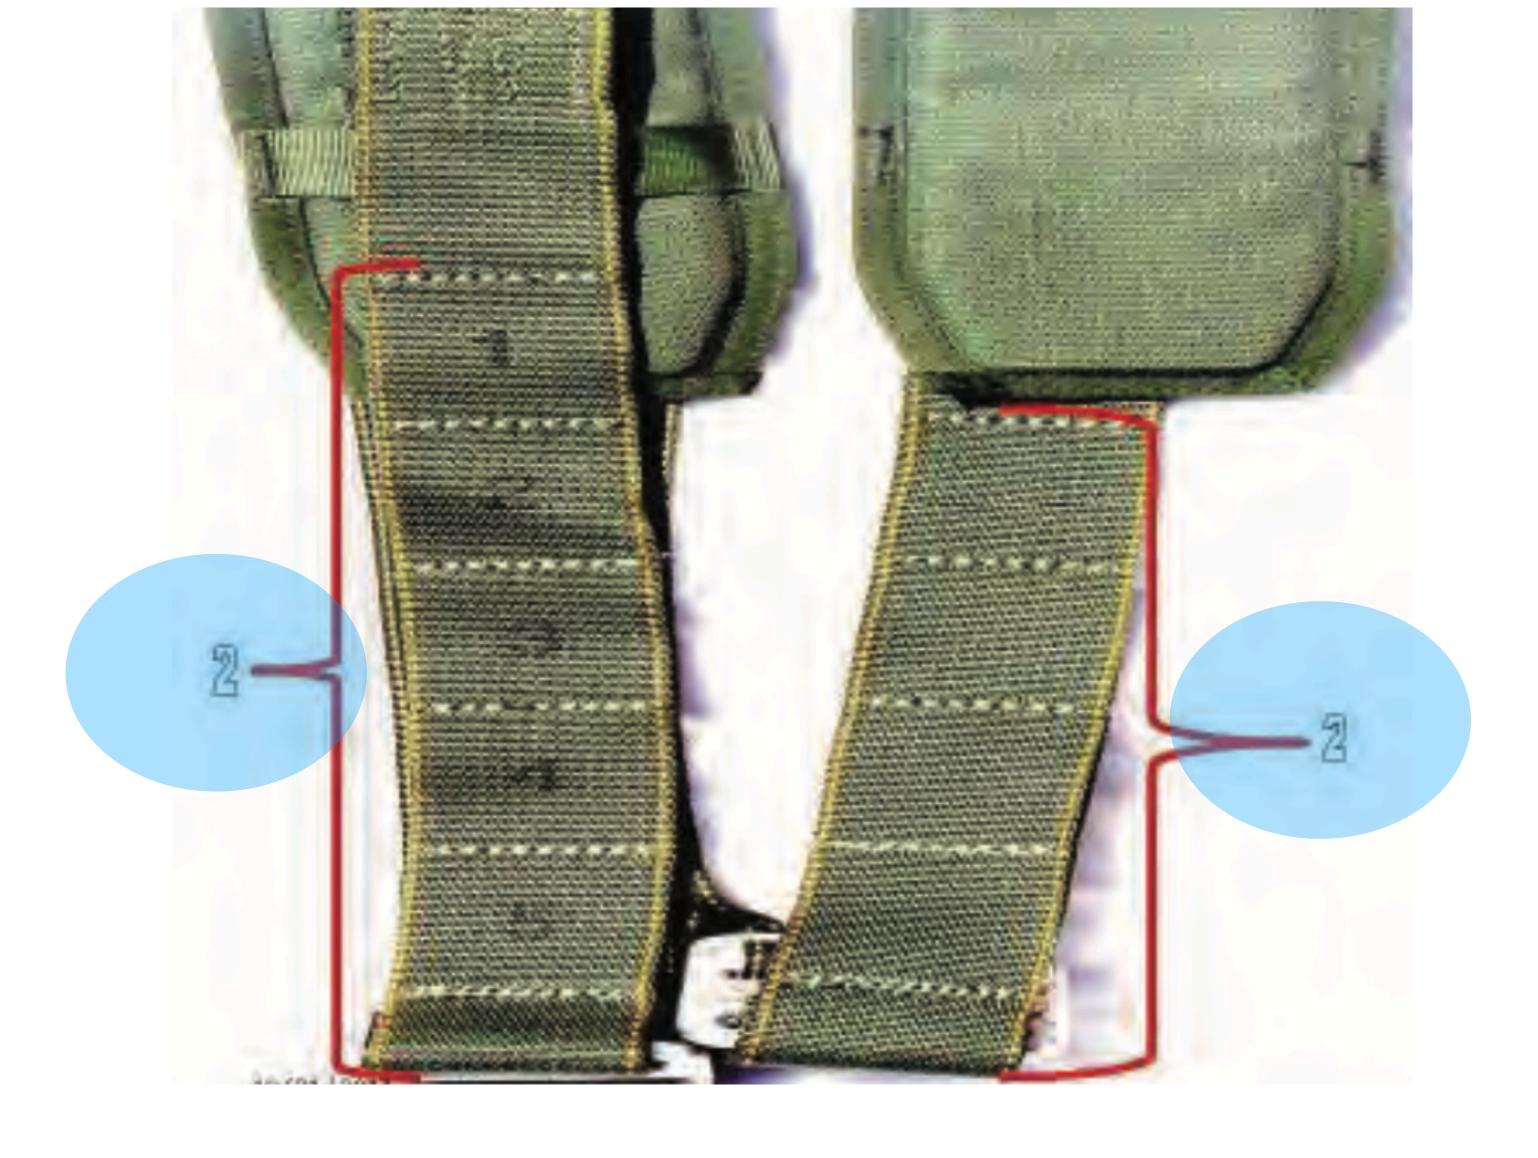

### Main Lift Web

Harness Assembly - 7

# Chest Strap Friction Adapter

Harness Assembly - 8

## Equipment Ring

Harness Assembly - 8

Harness Assembly - 9

#### Chest Strap

Harness Assembly - 10