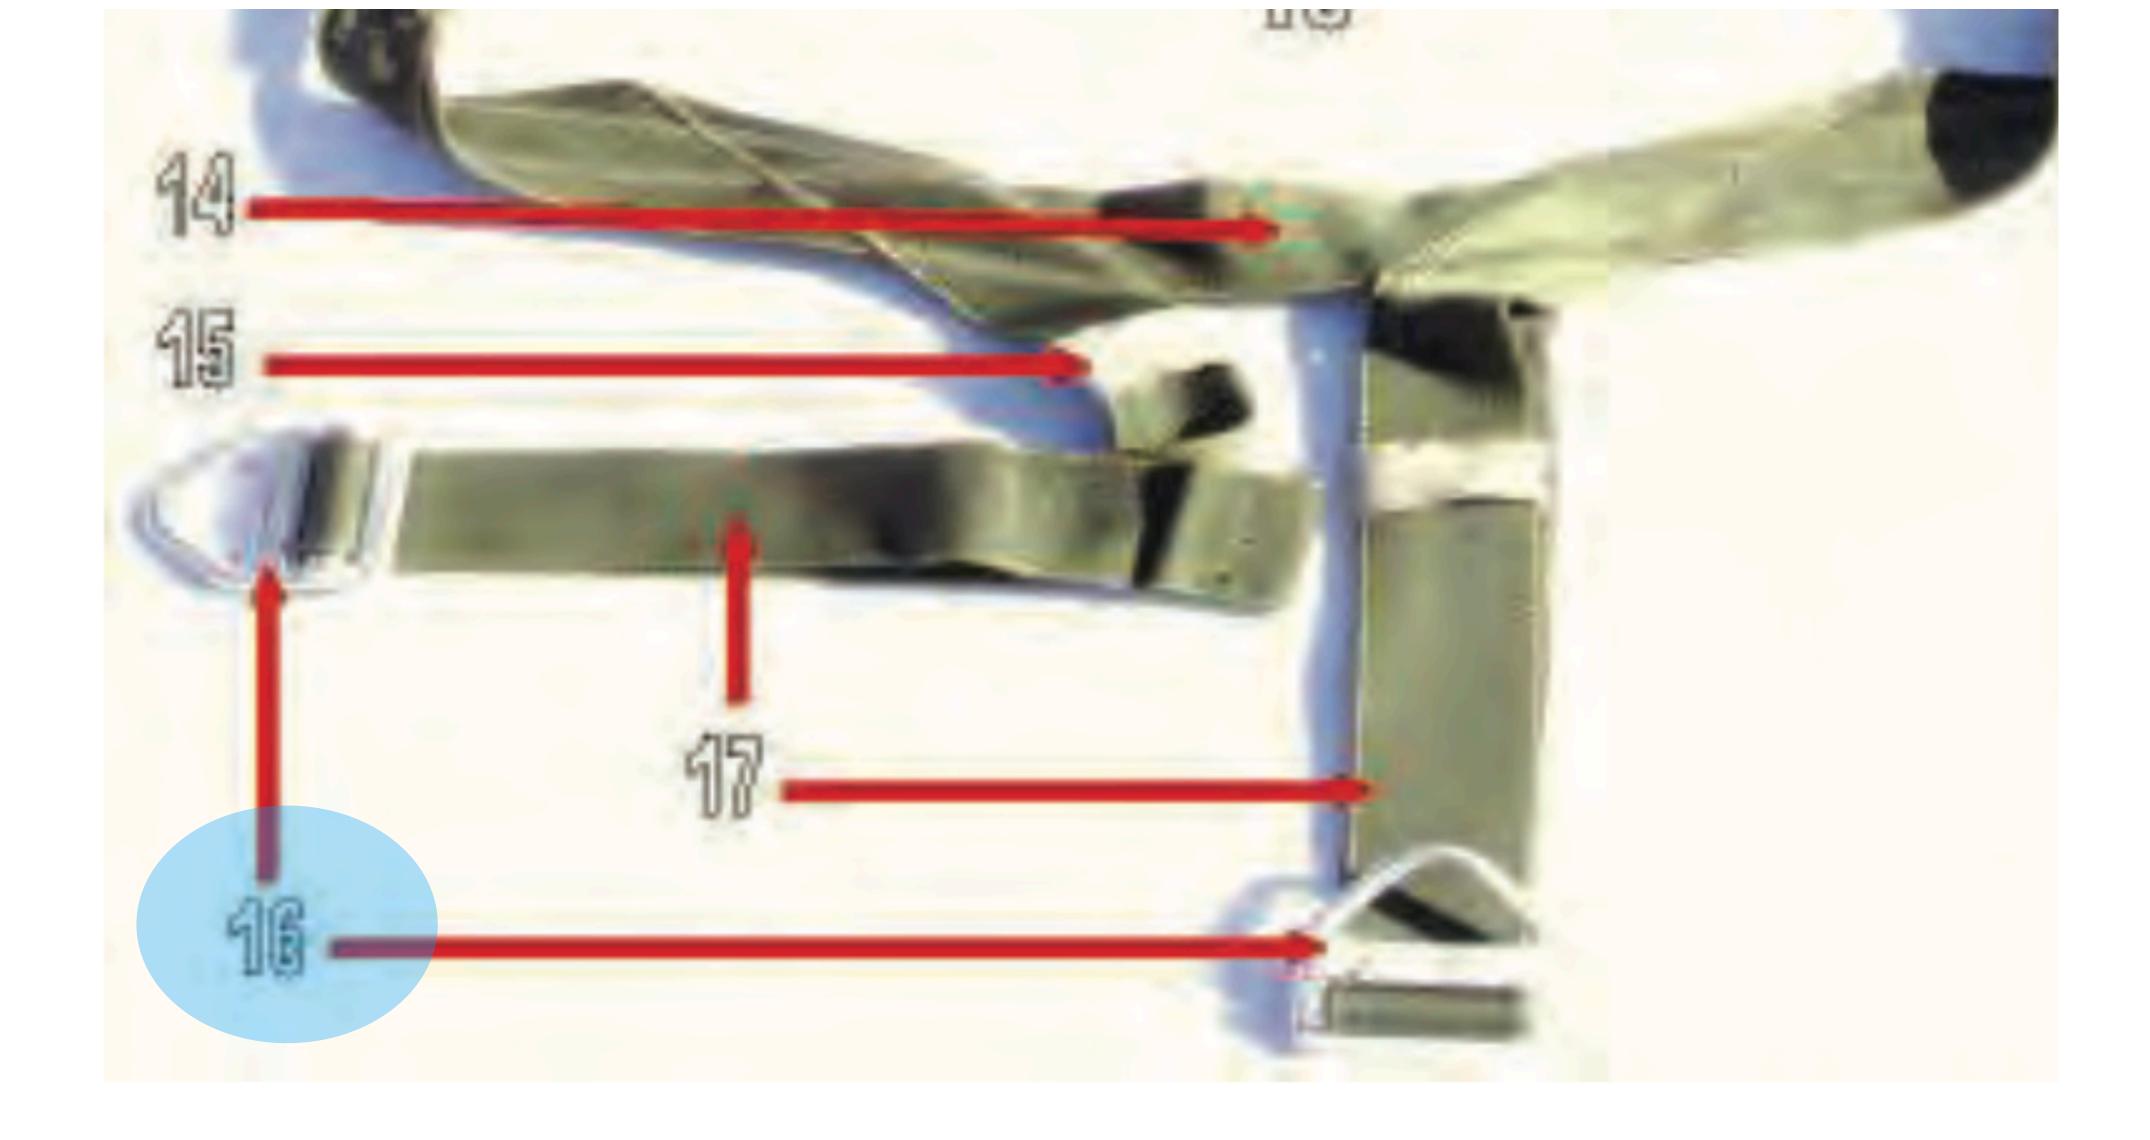

## Rifle Butt Stow Pocket

MAL-C (opened) 4

MAL-C (opened) 5

# Closing Flap

MAL-C (opened) 5

MAL-C (opened) 6

## Internal Padded Divider

MAL-C (opened) 6

MAL-C (opened) 7

# Nose Cone Securing Strap

MAL-C (opened) 7

MAL-C (opened) 8