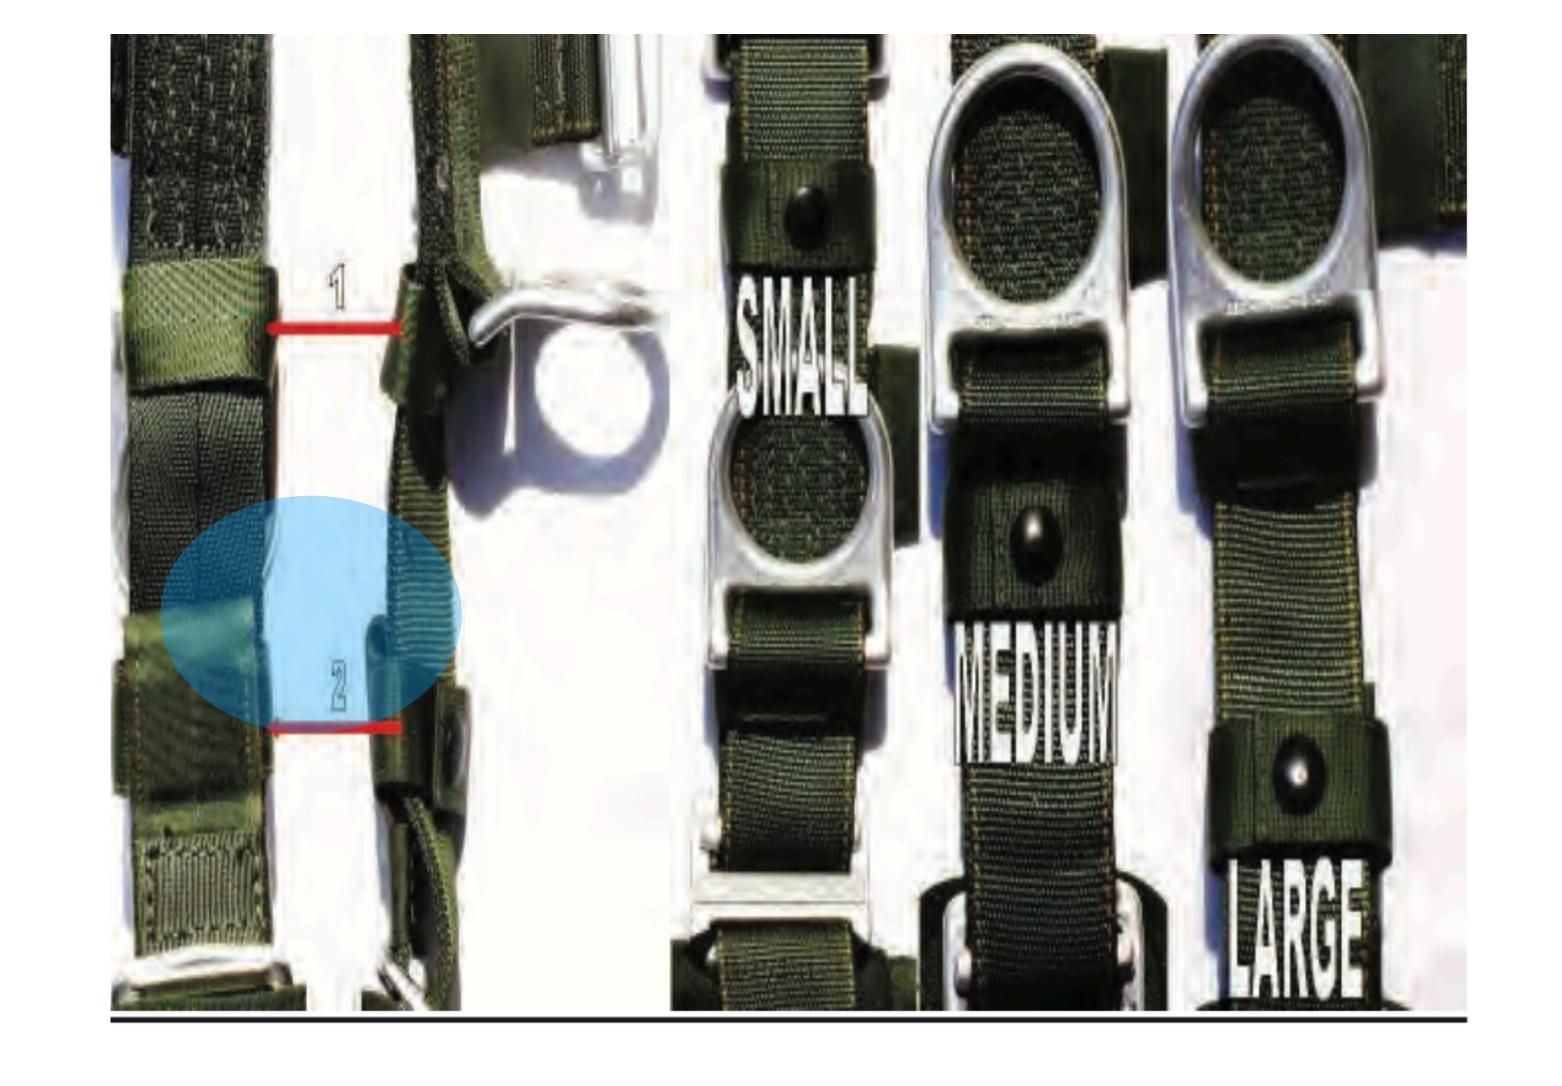

### Upper Spring Stop

SLIDE FASTENER AND TABBED THONG - 2

SLIDE FASTENER AND TABBED THONG - 3

### Snap Fastener

SLIDE FASTENER AND TABBED THONG - 3