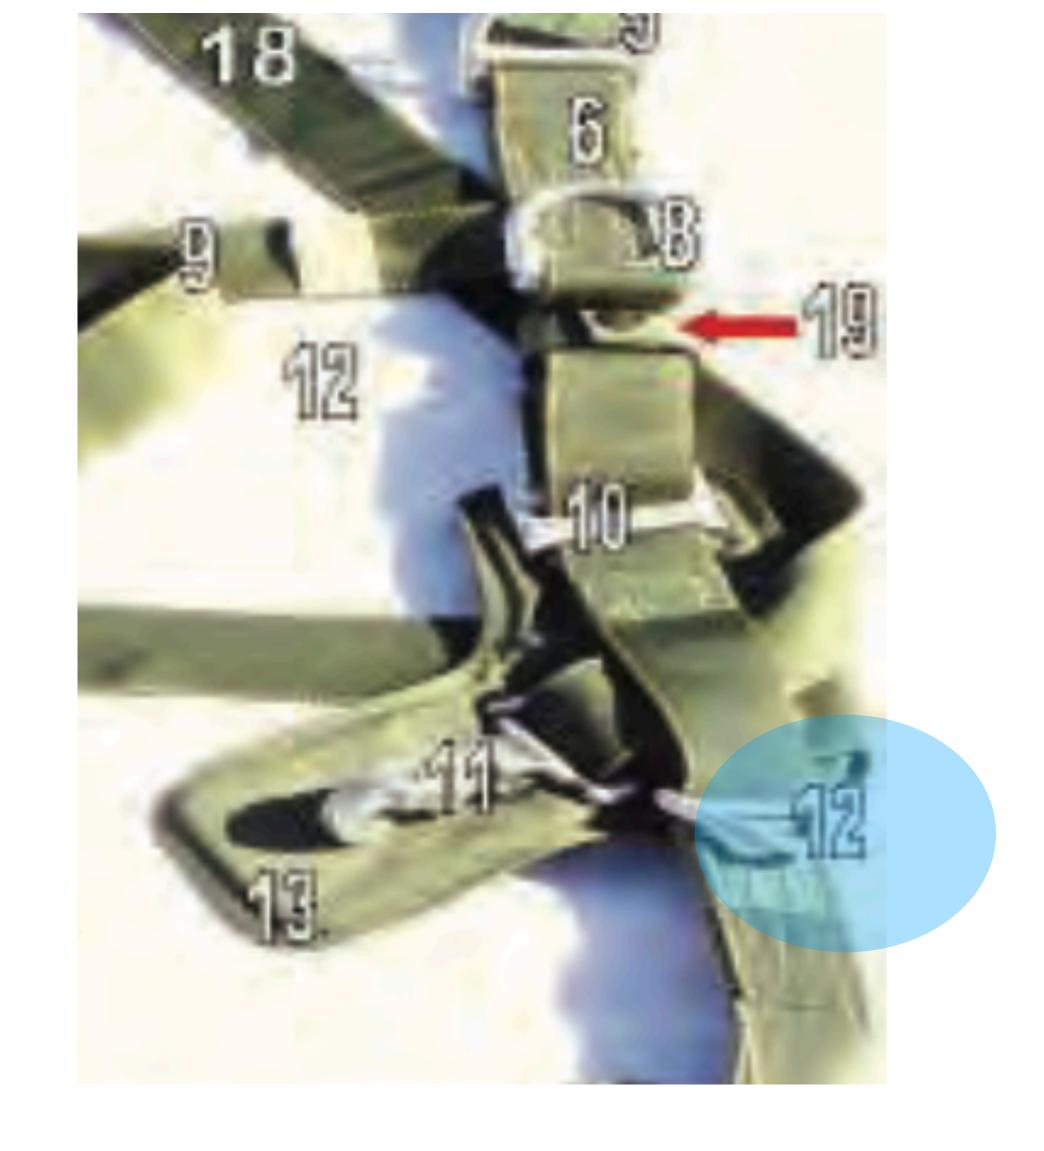

#### Canopy Release Assembly

Harness Assembly - 5

### D Ring

Harness Assembly - 5

Harness Assembly - 6

### Main Lift Web

Harness Assembly - 7

# Chest Strap Friction Adapter

Harness Assembly - 8

## Equipment Ring

Harness Assembly - 8

Harness Assembly - 9

#### Chest Strap

Harness Assembly - 10

#### Main Lift Web Adjuster

Harness Assembly - 11

#### Ejector Snap

Harness Assembly - 12

#### Triangle Link

Harness Assembly - 13

### L Shaped Ejector Snap Pad

Harness Assembly - 14

#### Saddle

Harness Assembly - 15

# Webbing Retainer

Harness Assembly - 16

## Quick Fit V Ring

Harness Assembly - 17

#### Leg Strap

Harness Assembly - 18

#### Horizontal Backstrap

Harness Assembly - 19