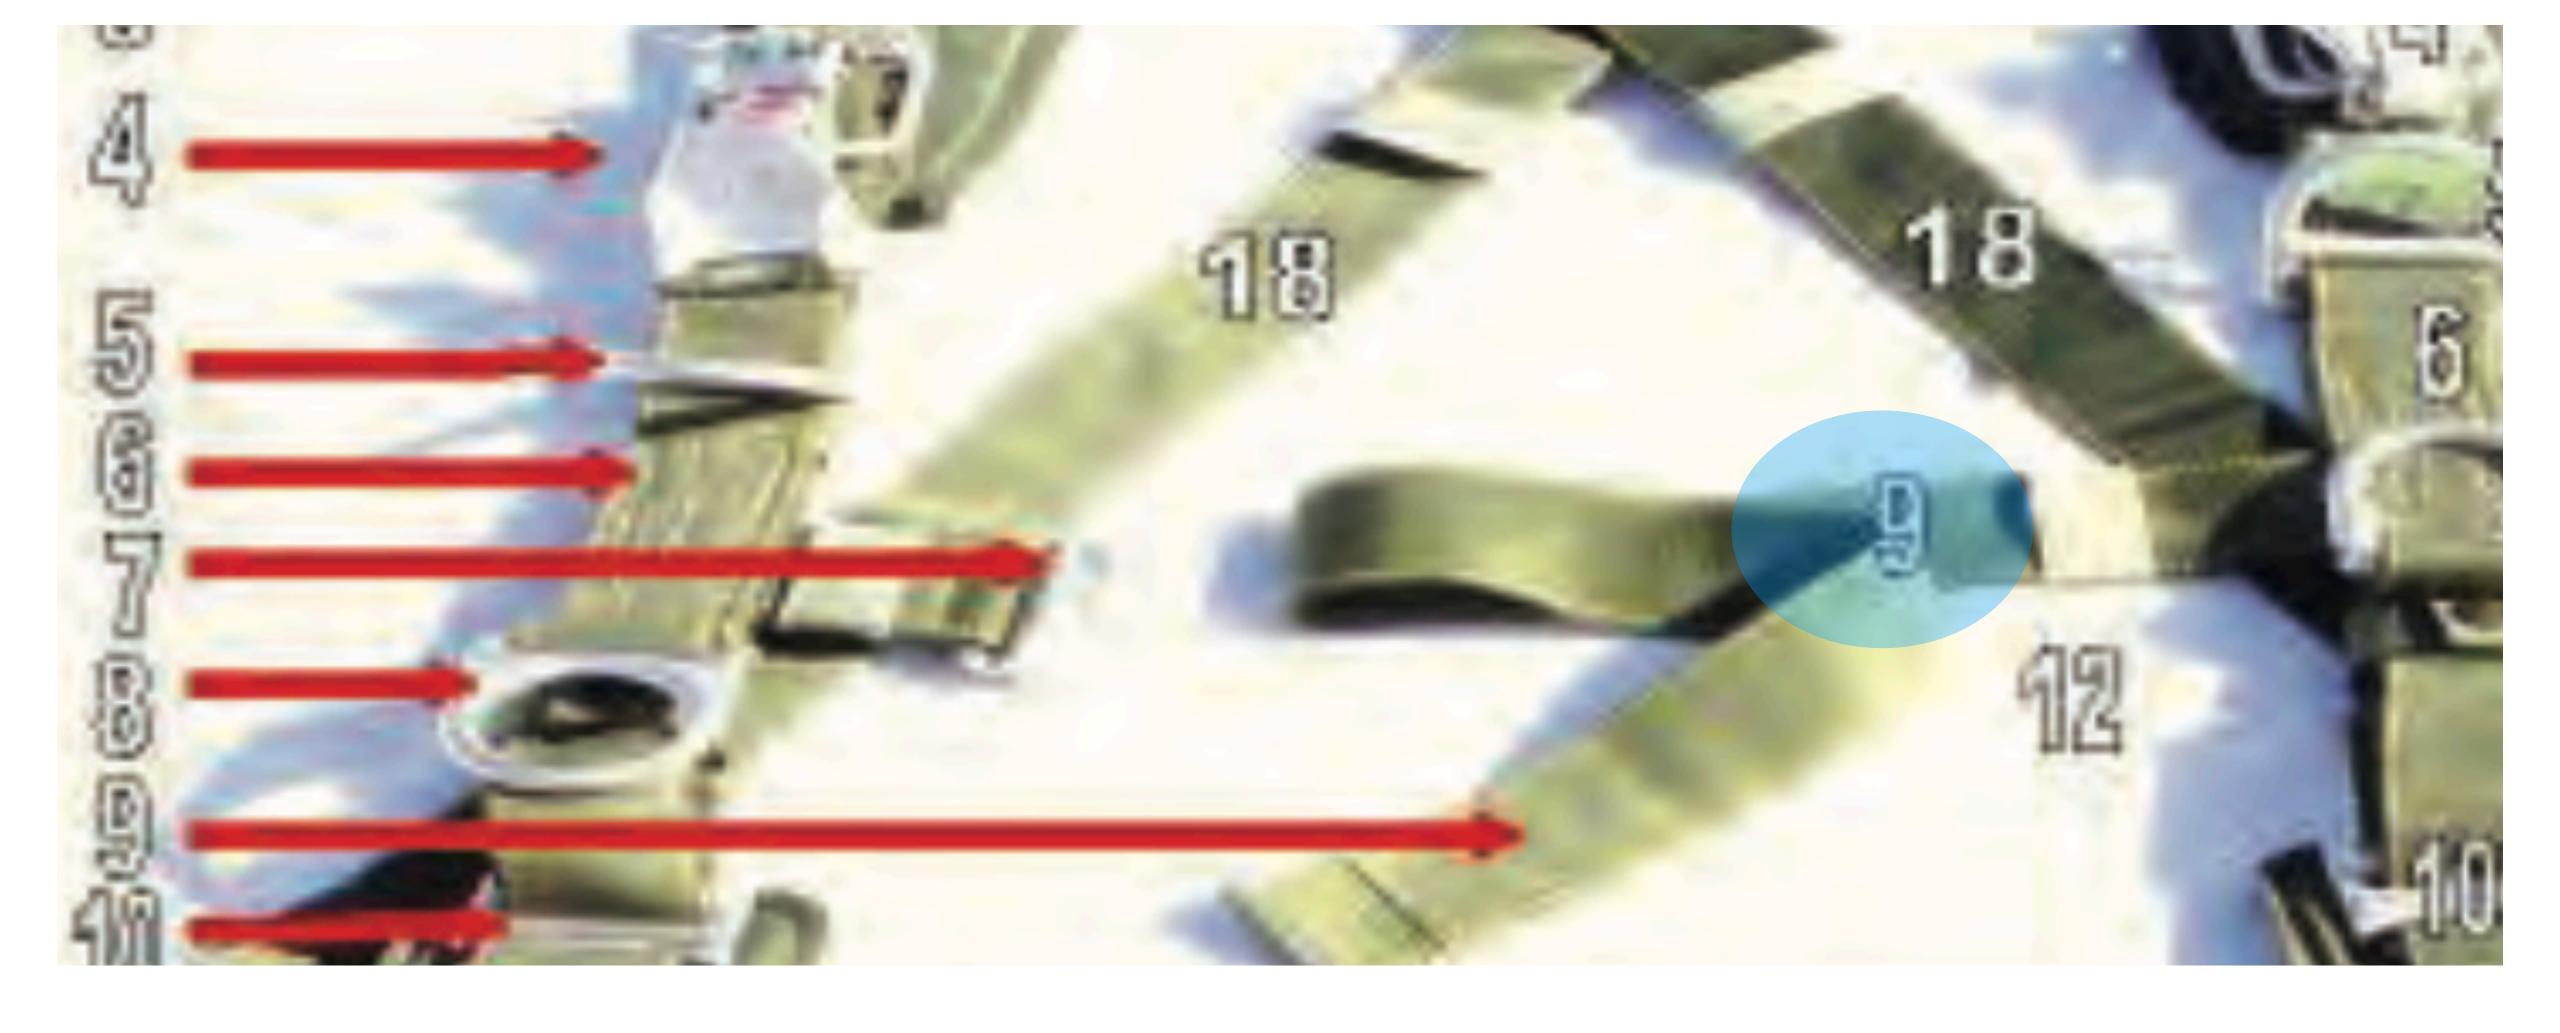

### Main Lift Web

Harness Assembly - 7

#### Main Lift Web

#### Return to Main

Main Lift Web - 1

#### Tuck Pocket

Main Lift Web - 1

#### Main Lift Web Tuck Tab Assembly

Main Lift Web - 1