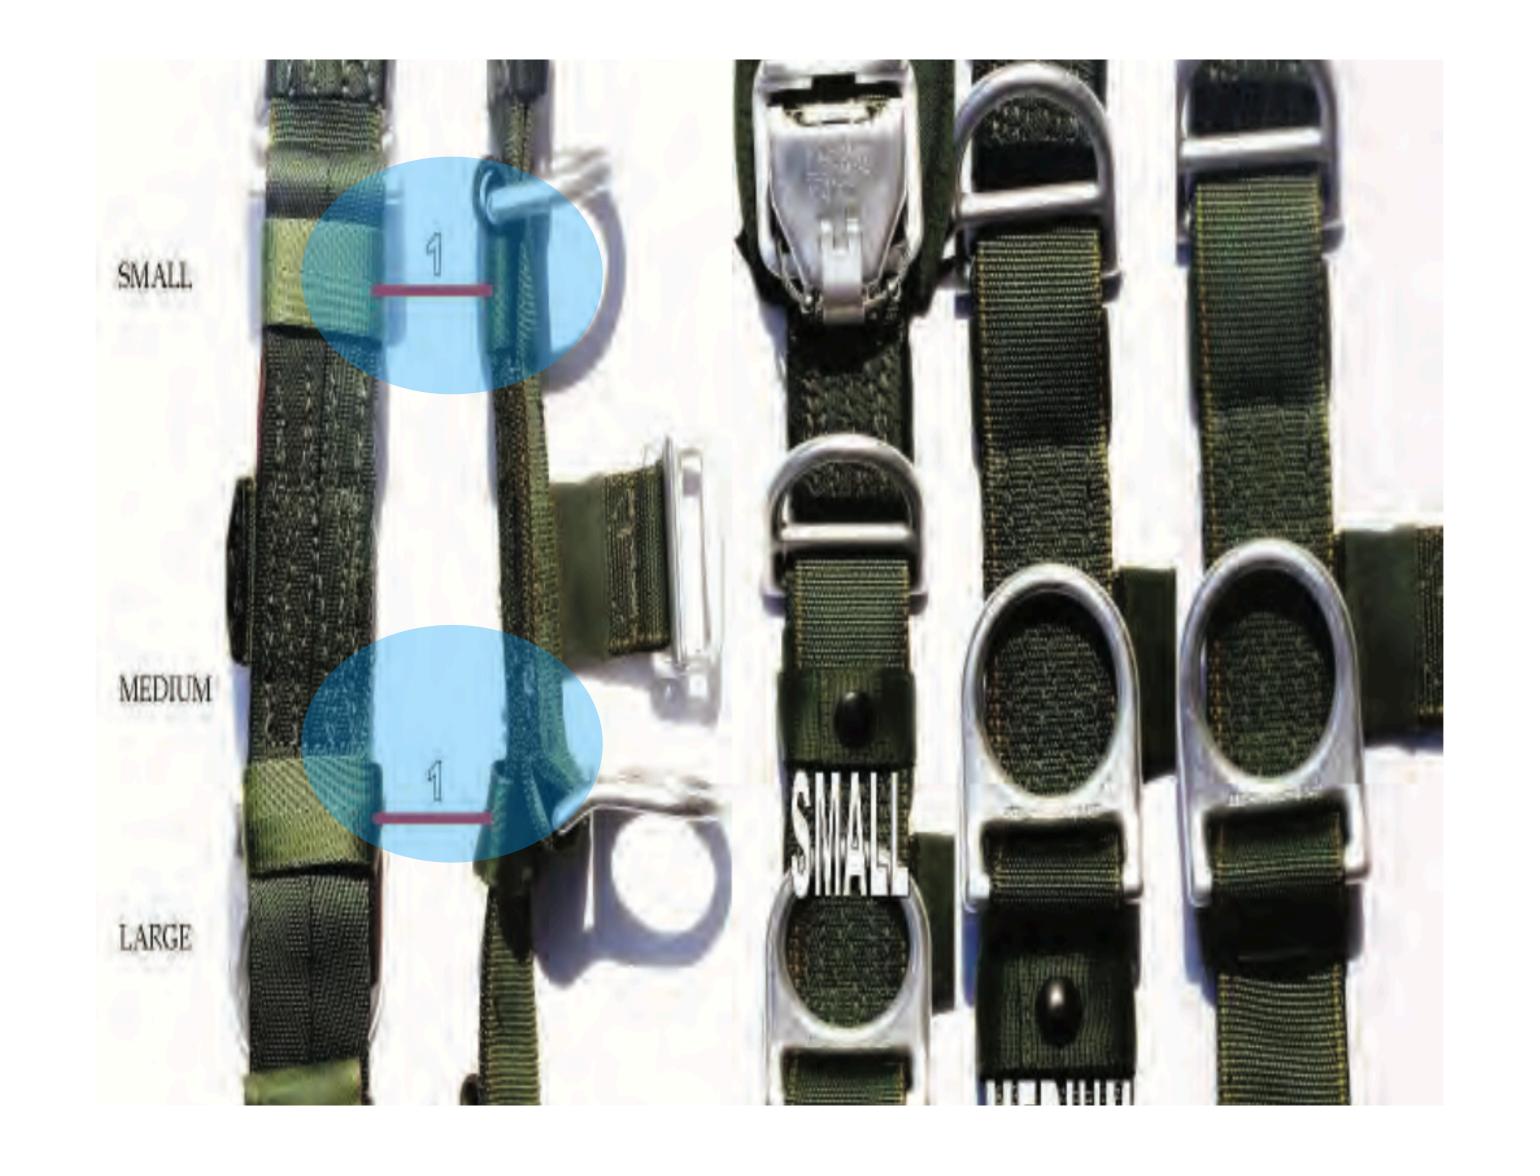

## MODULAR LIGHTWEIGHT LOAD-CARRYING EQUIPMENT (MOLLE)

#### Return to Main

#### MODULAR LIGHTWEIGHT LOAD- CARRYING EQUIPMENT (MOLLE) - 1

Return to Main

# Adjustable Shoulder Carrying Strap

MODULAR LIGHTWEIGHT LOAD- CARRYING EQUIPMENT (MOLLE) - 1

Harness Single Point Release - 1