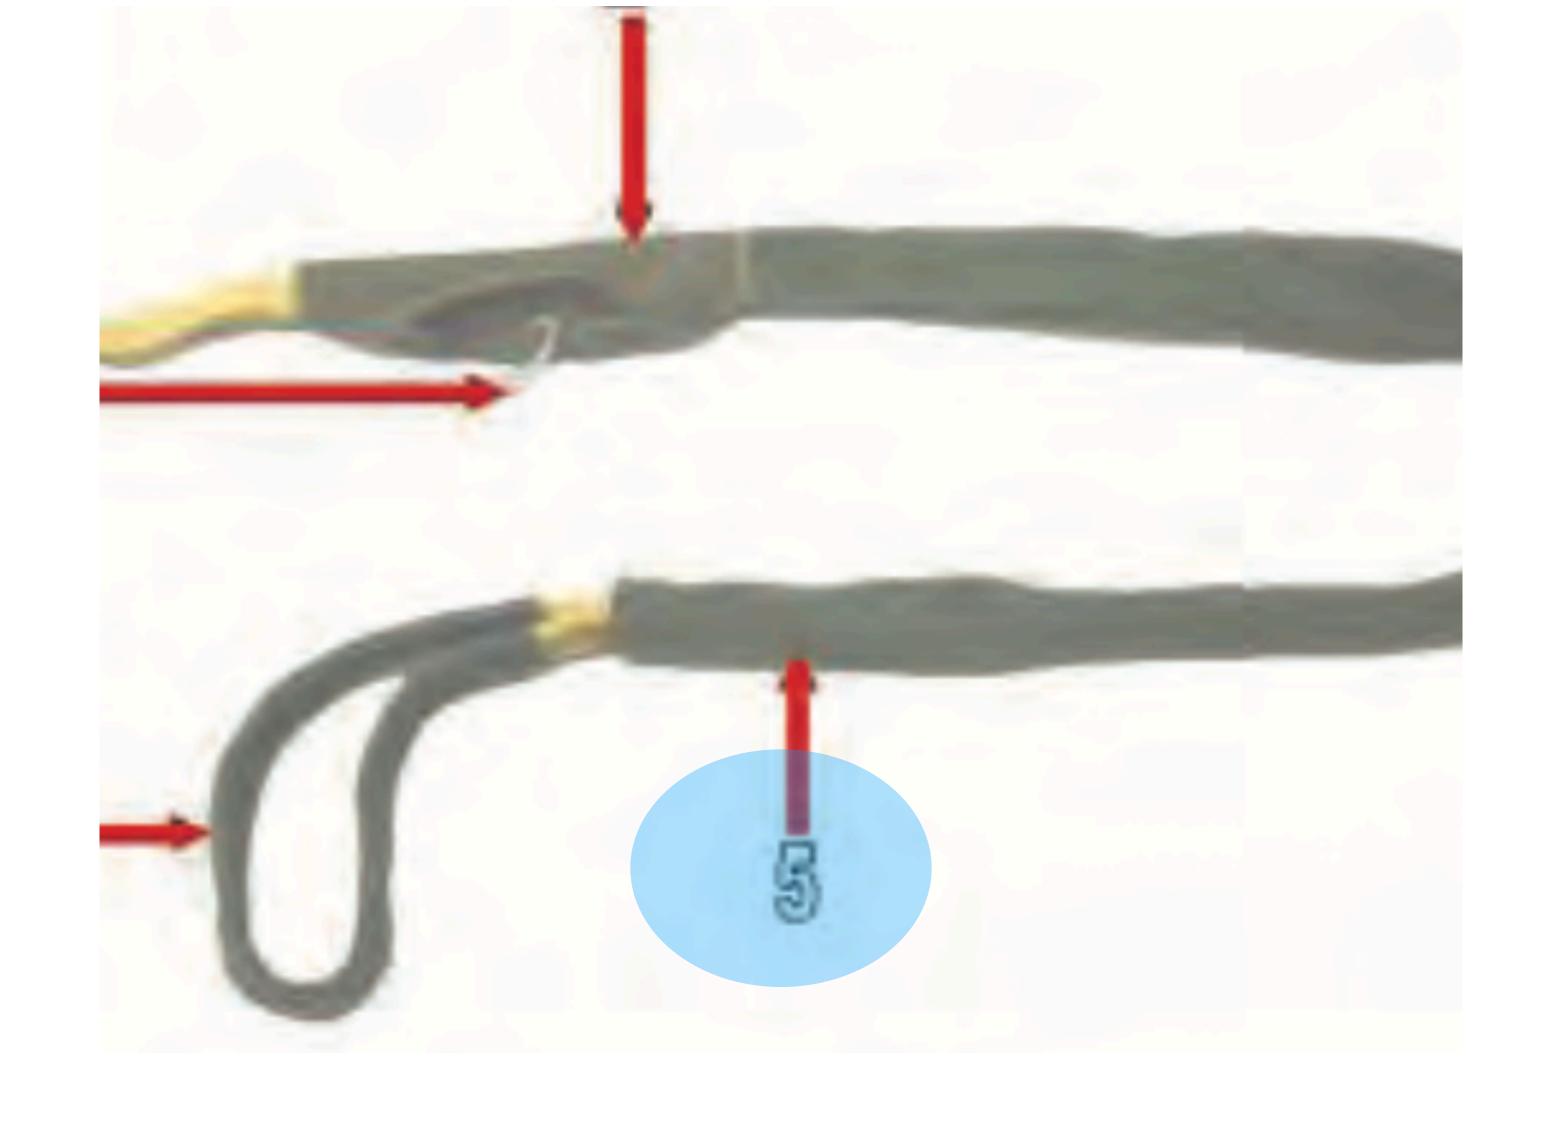

Combat Helmet - 5



Advanced Combat Helmet - 6



# Modified Chin Strap Assembly



Advanced Combat Helmet - 7



## Chin Strap Fastener



Advanced Combat Helmet - 8



# Long Portion Chin Strap



Advanced Combat Helmet - 9



## Short Portion Chin Strap



Advanced Combat Helmet - 10



## Nape Pad



Advanced Combat Helmet - 11



#### Hook Disk

Advanced Combat Helmet - 11







#### 5 FOOT UNIVERSAL STATIC LINE EXTENSION





#### Cotton Buffer





Universal Static Line Modified - 1



#### Universal Static Line Modified

Universal Static Line Modified - 1



Universal Static Line Modified - 2



#### Main Curved Pin Cover



Universal Static Line Modified - 3



#### Main Curved Pin

Universal Static Line Modified - 3



Universal Static Line Modified - 4



#### Cotton Buffer



Universal Static Line Modified - 5



#### Static Line Sleeve

Universal Static Line Modified - 5



Universal Static Line Modified - 6



#### Rivet Pin

Universal Static Line Modified - 6



Universal Static Line Modified - 7



# Spring Opening Gate



Universal Static Line Modified - 8



### Universal Static Line Snap Hook



### MAIN CURVED PIN SECURING TIE



MAIN CURVED PIN SECURING TIE - 1



Main curved pin securing tie (must be orange and constructed of type 8/4 cotton thread)

MAIN CURVED PIN SECURING TIE - 1







## Diagonal Backstrap





## Backstrap Adjuster





Harness Assembly - 3





#### Diagonal Backstrap Pad





Harness Assembly - 4





#### Canopy Release Assembly





Harness Assembly - 5





### D Ring

Harness Assembly - 5





Harness Assembly - 6





#