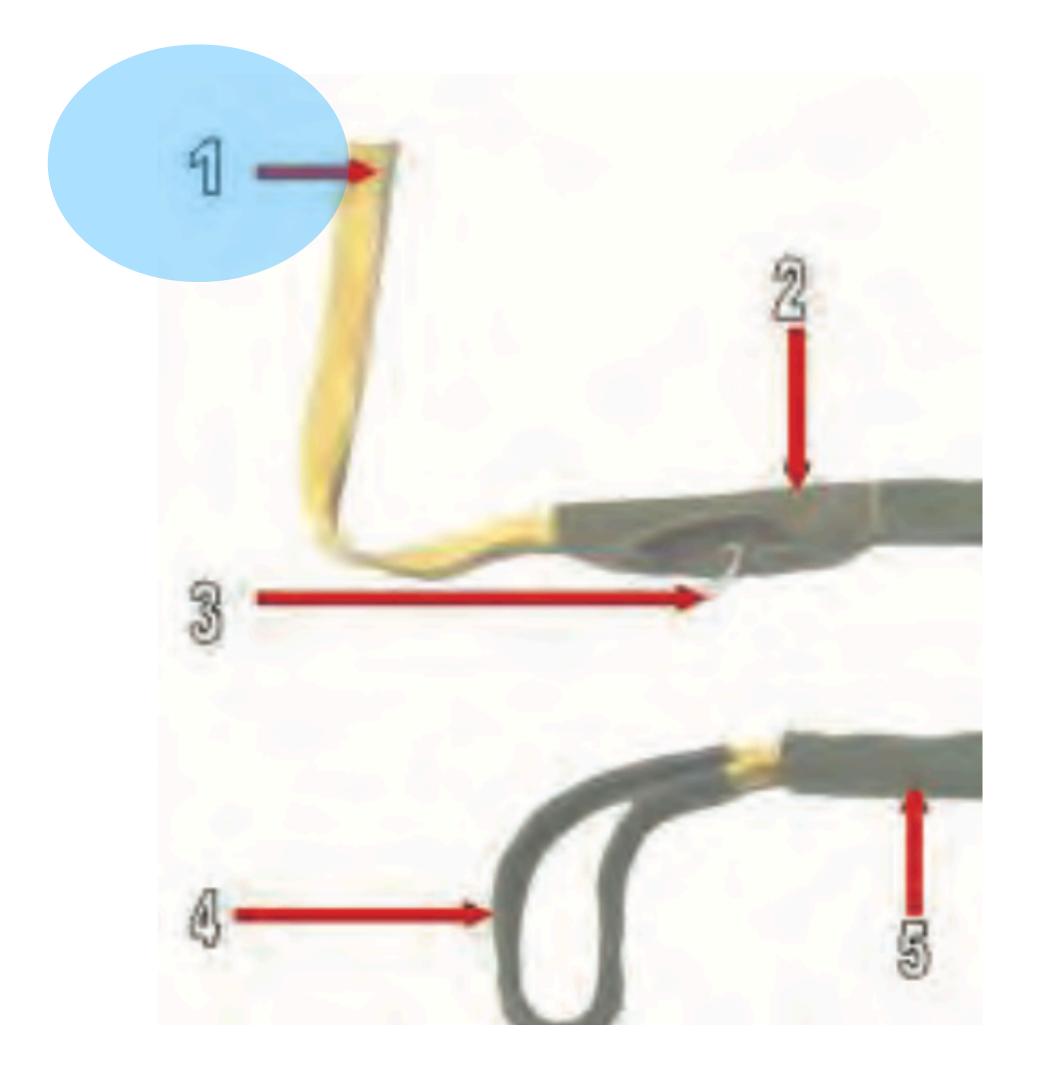

#### 5 FOOT UNIVERSAL STATIC LINE EXTENSION

#### Cotton Buffer

Universal Static Line Modified - 1

#### Universal Static Line Modified

Universal Static Line Modified - 1

Universal Static Line Modified - 2

#### Main Curved Pin Cover

Universal Static Line Modified - 3

#### Main Curved Pin

Universal Static Line Modified - 3

Universal Static Line Modified - 4

#### Cotton Buffer

Universal Static Line Modified - 5

#### Static Line Sleeve

Universal Static Line Modified - 5

Universal Static Line Modified - 6

#### Rivet Pin

Universal Static Line Modified - 6

Universal Static Line Modified - 7

# Spring Opening Gate

Universal Static Line Modified - 8