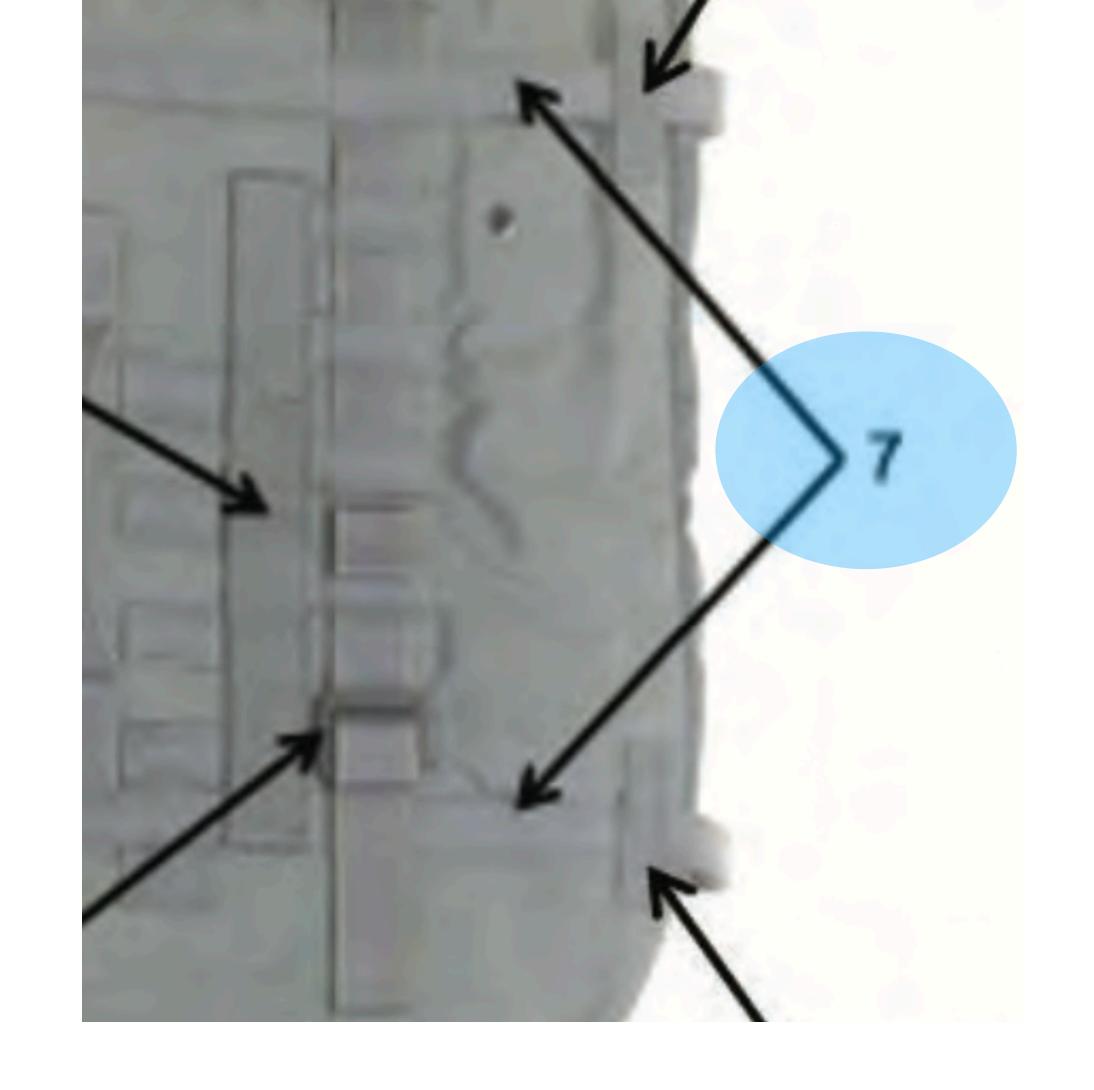

# Modified Chin Strap Assembly

Advanced Combat Helmet - 7

## Chin Strap Fastener

Advanced Combat Helmet - 8

# Long Portion Chin Strap

Advanced Combat Helmet - 9

## Short Portion Chin Strap

Advanced Combat Helmet - 10

## Nape Pad

Advanced Combat Helmet - 11