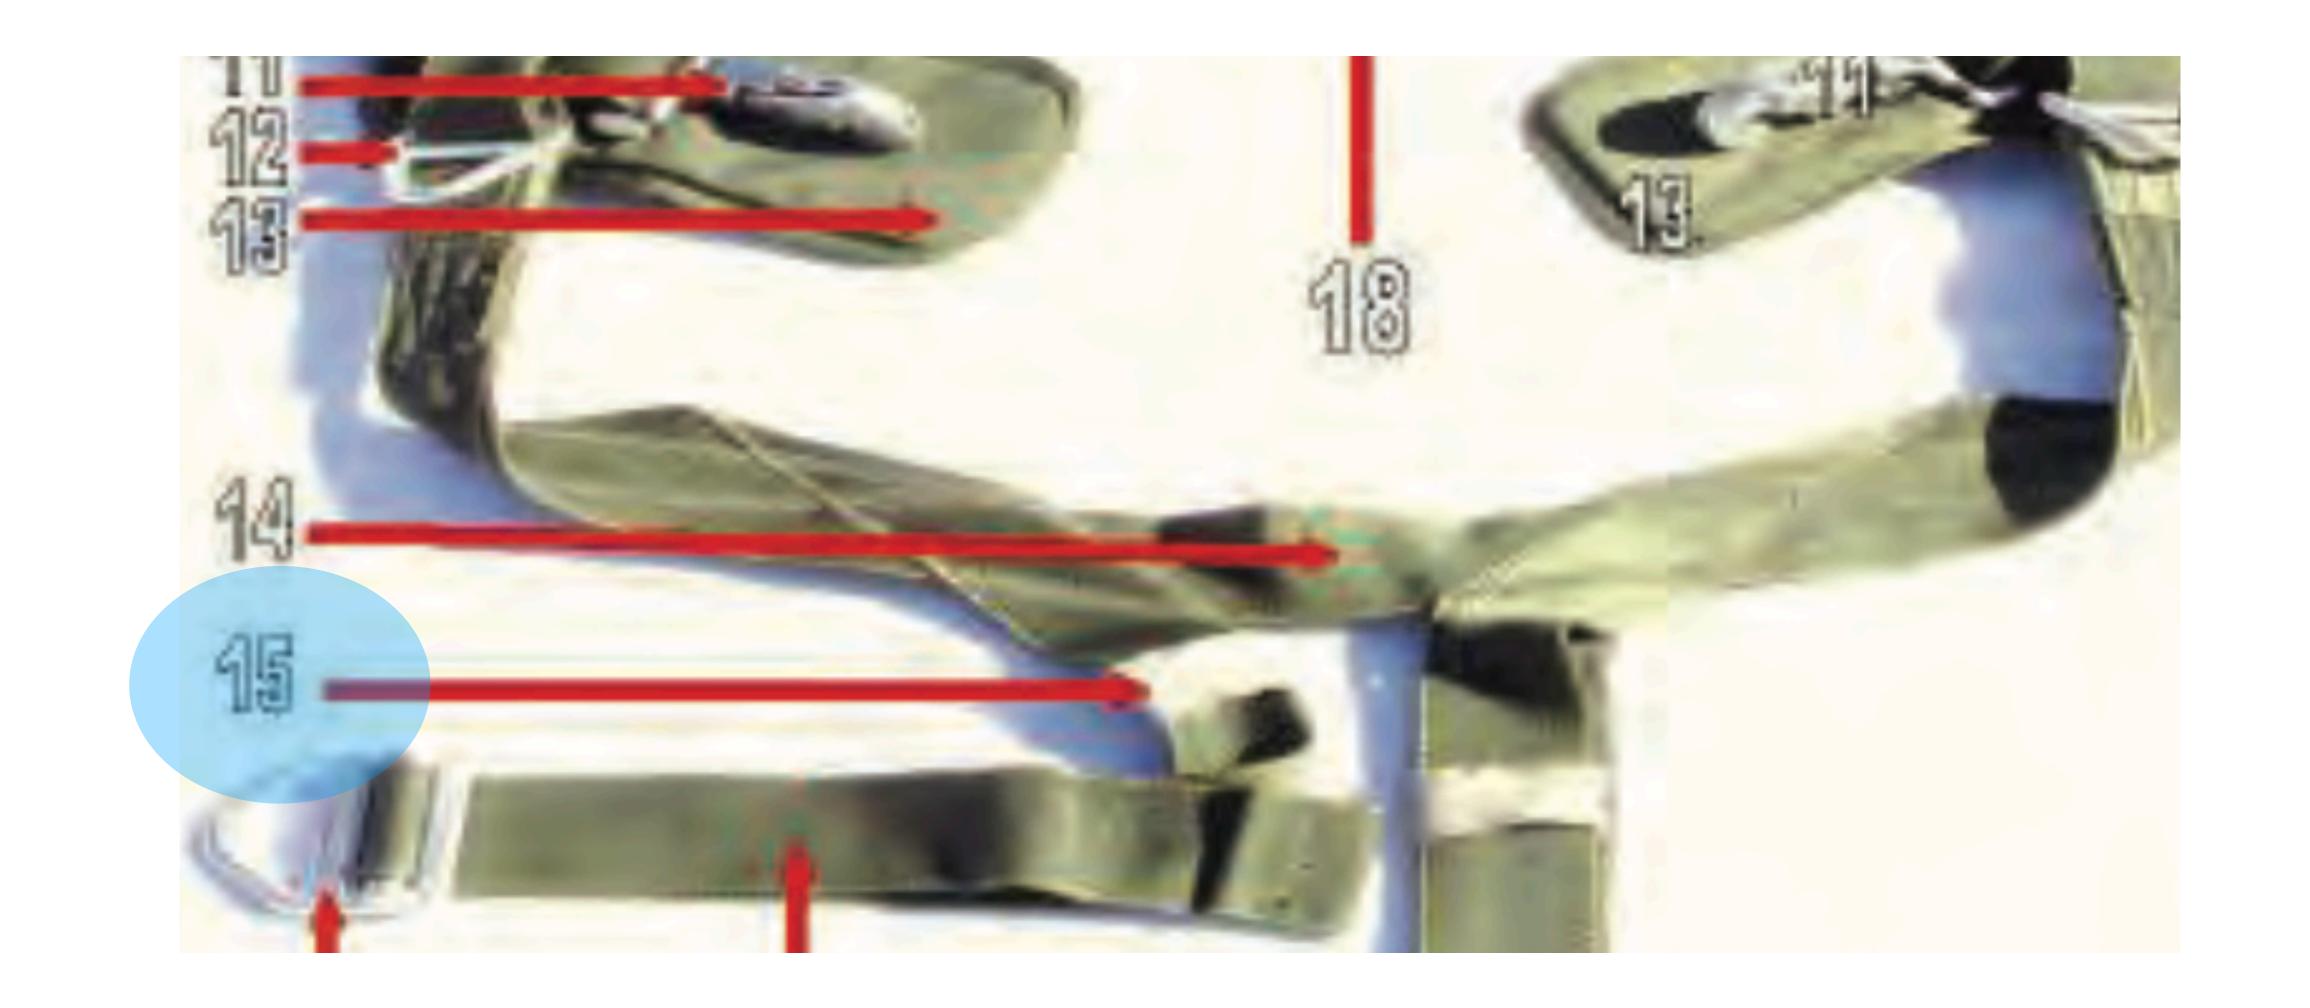

#### Diagonal Backstrap

Diagonal Backstrap - 1

### Diagonal Backstrap Pad

Diagonal Backstrap - 1

Diagonal Backstrap - 2

# Sizing Channel

Diagonal Backstrap - 2

Canopy Release Assembly - 1