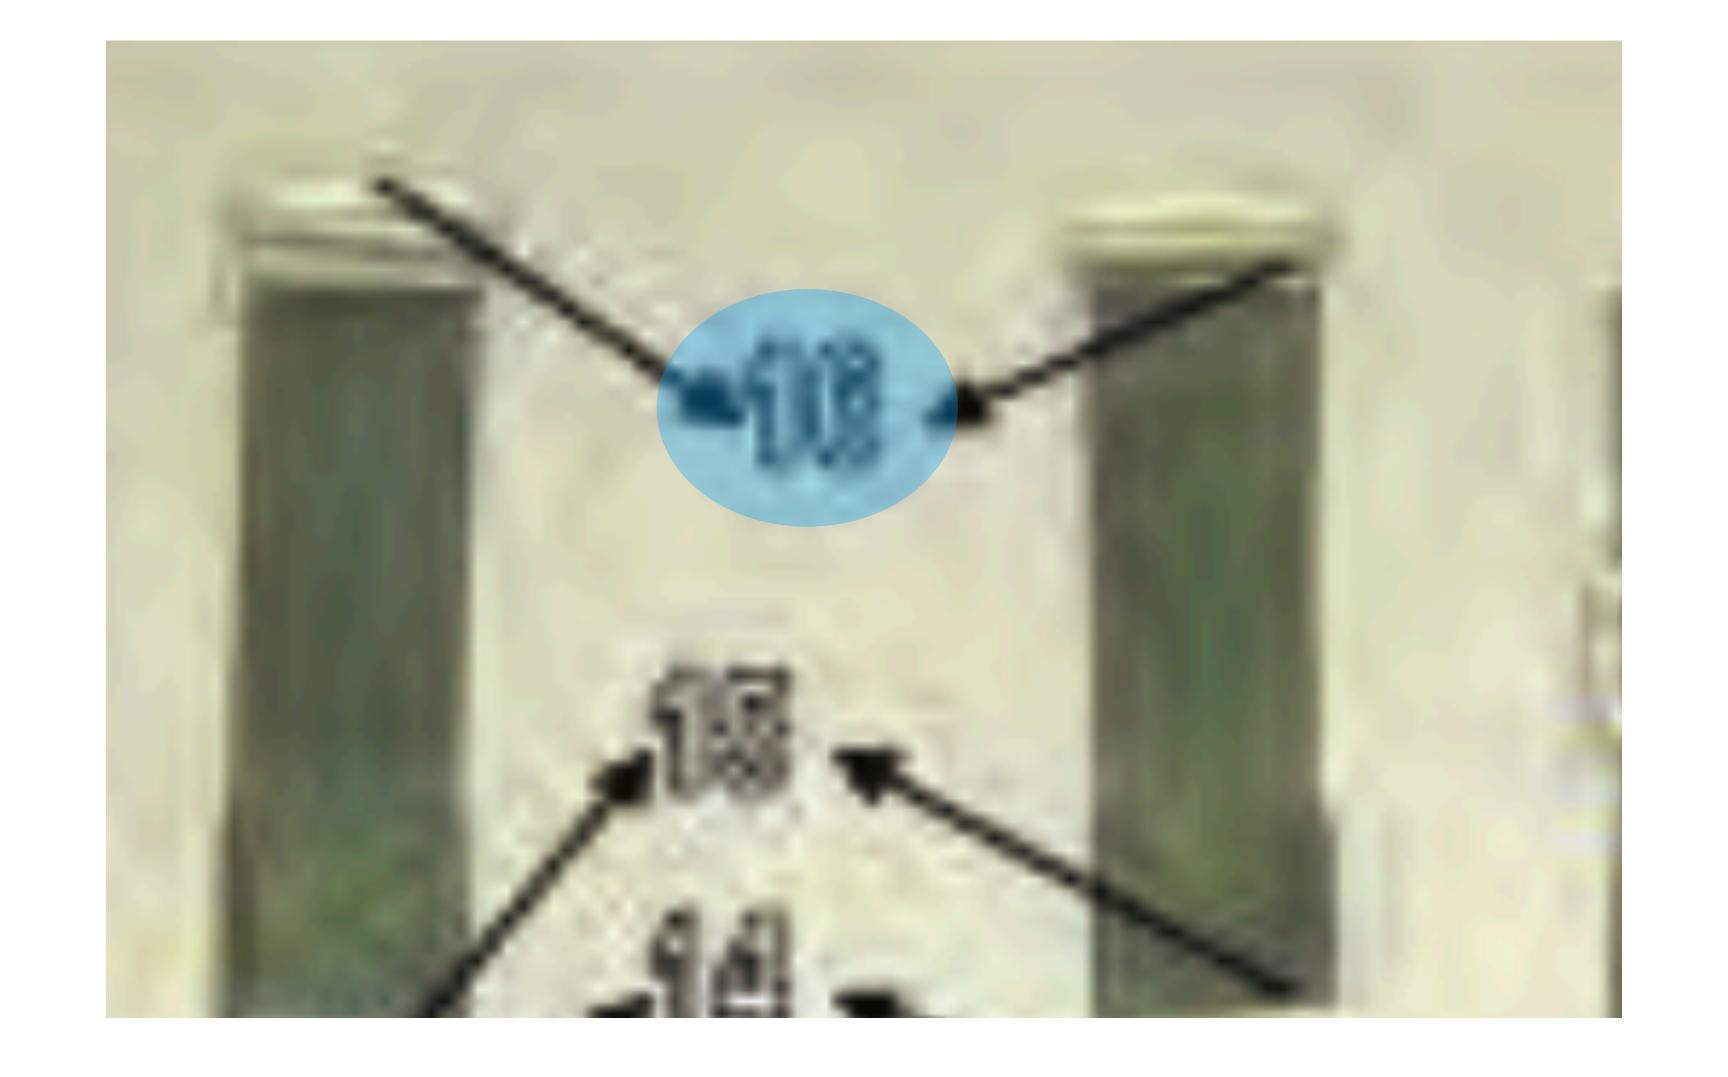

### Slide Fastener and Tabbed Thong

MAL-C (opened) 8

MAL-C (opened) 9

### Internal Pocket

MAL-C (opened) 9