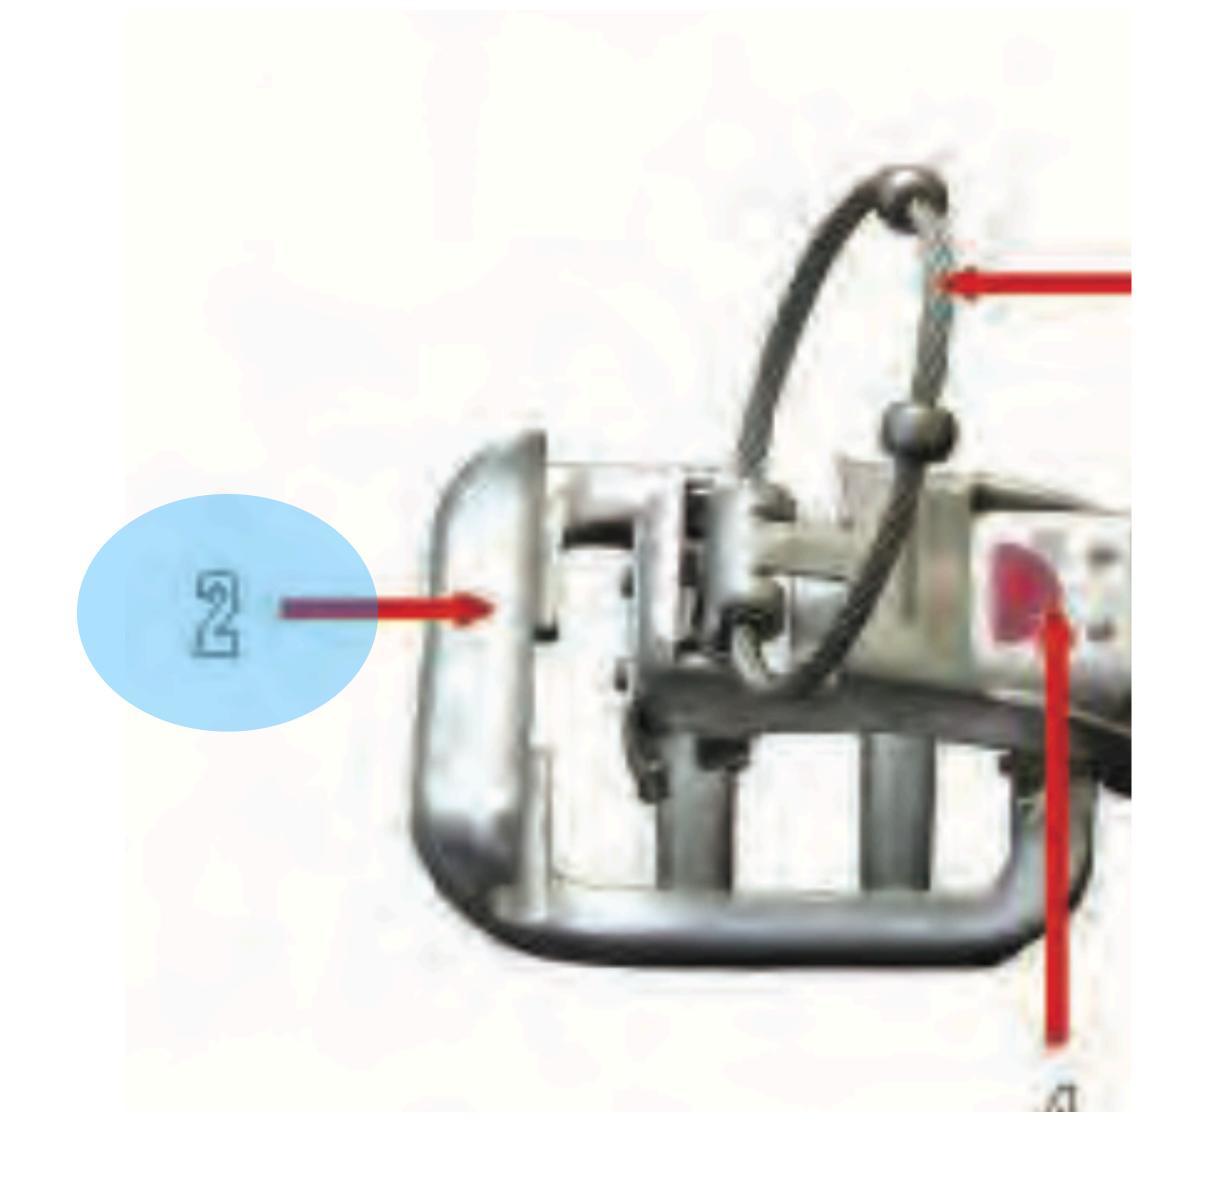

#### Male Fitting Canopy Release Assembly

Canopy Release Assembly - 2

#### Female Fitting Canopy Release Assembly

Canopy Release Assembly - 3

#### Cable Loop

Canopy Release Assembly - 4

Latch

Canopy Release Assembly - 1