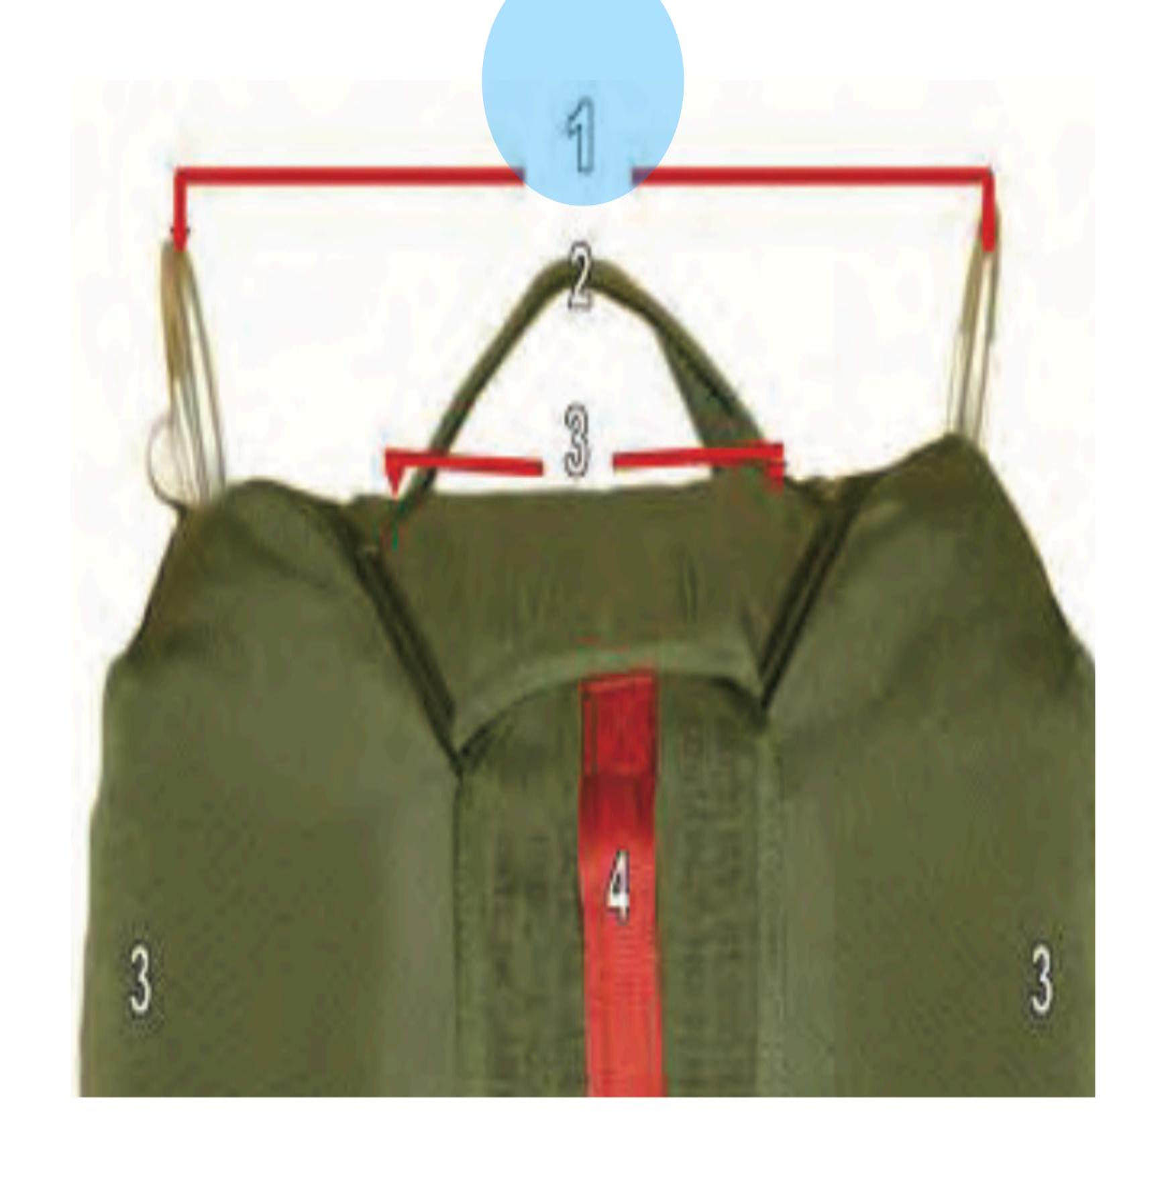

Snap - 1



Ball Detent

Ejector Snap - 1



Ejector Snap - 1



### Opening Gate

Ejector Snap - 1



# Pack Tray

#### Return to Main



Pack Tray - 1



Pack Tray - 1



## Pack Tray (Zoom)



Pack Tray (Zoom) - 1



#### Return to Main



MC-6 Riser Assembly - 1



#### Male Fitting Canopy Release Assembly



MC-6 Riser Assembly - 2



# Blue Confluence Wrap



MC-6 Riser Assembly - 3



#### Army Parachute Log Record Stow Pouch



MC-6 Riser Assembly - 4



# Army Parachute Log Record



MC-6 Riser Assembly - 5



# Toggle Knob



MC-6 Riser Assembly - 6



# Control Line Guide Ring



MC-6 Riser Assembly - 7



#### Control Line



MC-6 Riser Assembly - 8



#### Control Line Channel



# Reserve Pack Tray (Back)

Back



Reserve Pack Tray (Back) - 1



### Reserve Pack Tray

Front



Reserve Pack Tray (front)- 1



Reserve Pack Tray (front)- 2



Reserve Pack Tray (front) - 3



Reserve Pack Tray (front) - 4



Reserve Pack Tray (front) - 5



Reserve Pack Tray (front) - 6



# Reserve Pack Tray (opened)

Front-2

















Reserve Pack Tray (opened) - 4













Rip Cord Assembly - 1



## Top Tuck Tab



Rip Cord Assembly - 2



#### Directional Arrow



Rip Cord Assembly - 3



Side Tuck Tabs



Rip Cord Assembly - 4



Rip Cord Handle



Rip Cord Assembly - 5



### Bottom Tuck Tab



Rip Cord Assembly - 6



Curved Pin



Rip Cord Assembly - 7



## Reinforced Stitching



Rip Cord Assembly - 8



## Curved Pin Lanyard