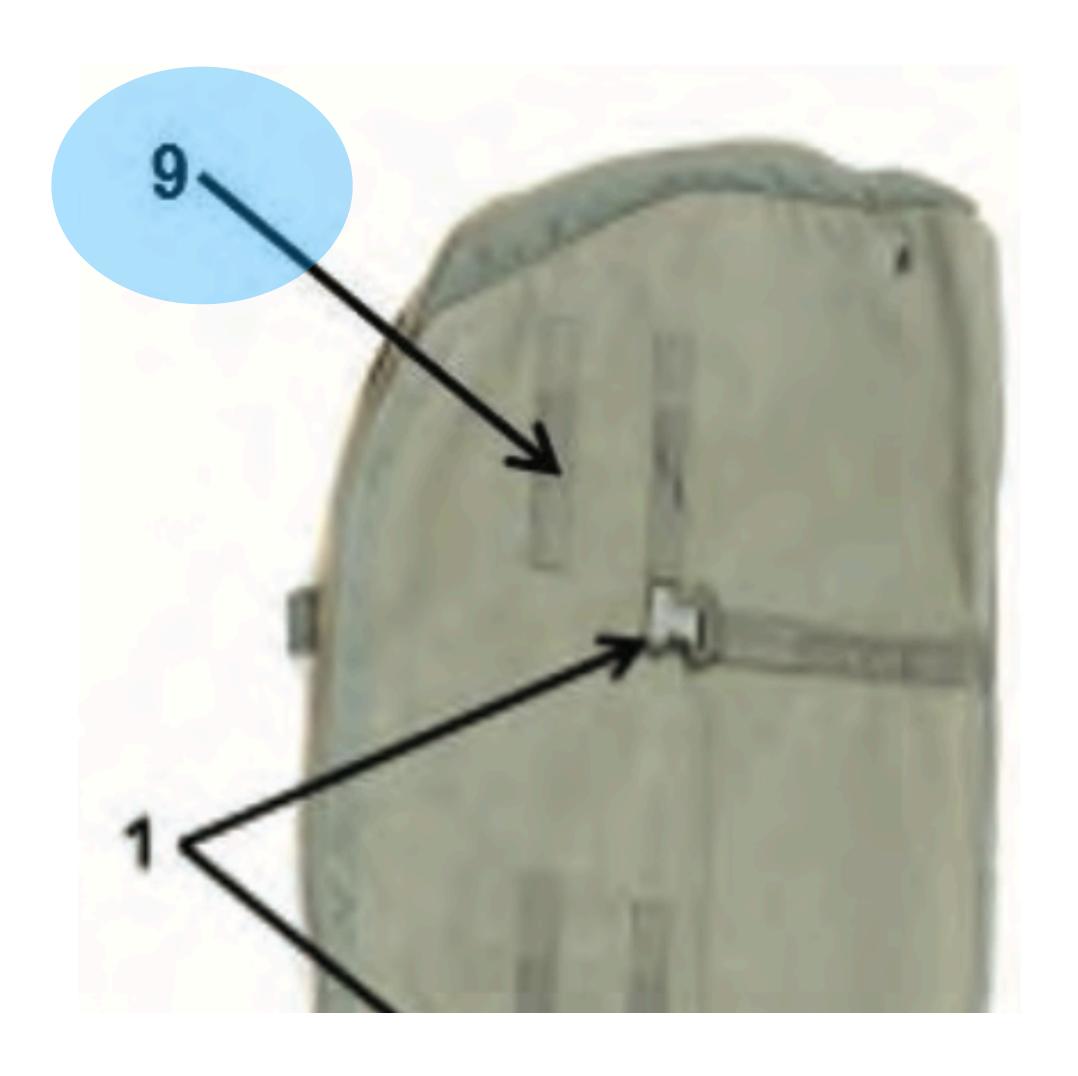

# Adjustable Shoulder Carrying Strap

MODULAR LIGHTWEIGHT LOAD- CARRYING EQUIPMENT (MOLLE) - 1

Harness Single Point Release - 1

## Equipment Retainer Strap

Harness Single Point Release - 2