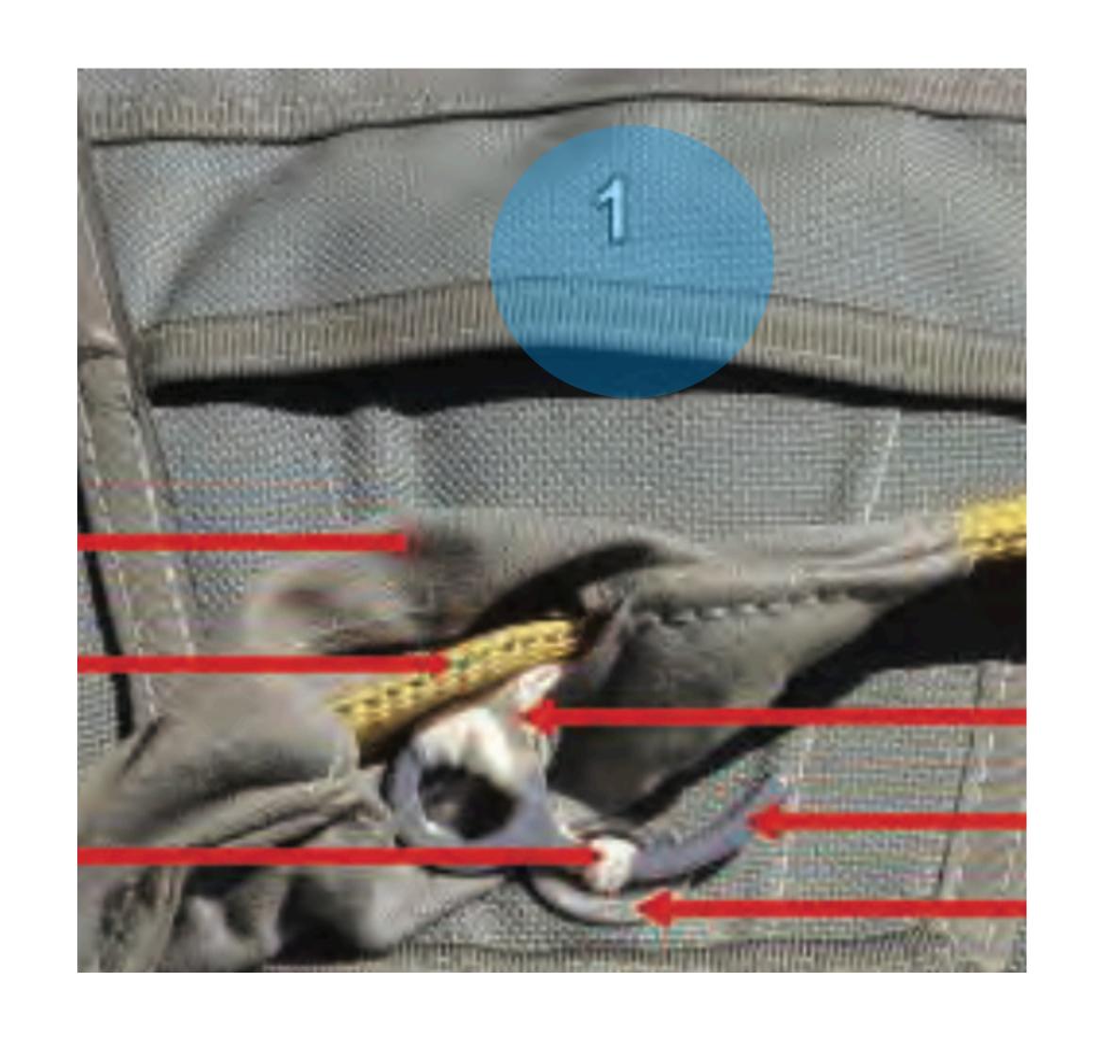

# Sizing Channel

Diagonal Backstrap - 2

Canopy Release Assembly - 1

#### Male Fitting Canopy Release Assembly

Canopy Release Assembly - 2

#### Female Fitting Canopy Release Assembly

Canopy Release Assembly - 3

#### Cable Loop

Canopy Release Assembly - 4

Latch

Canopy Release Assembly - 1

#### Safety Clip