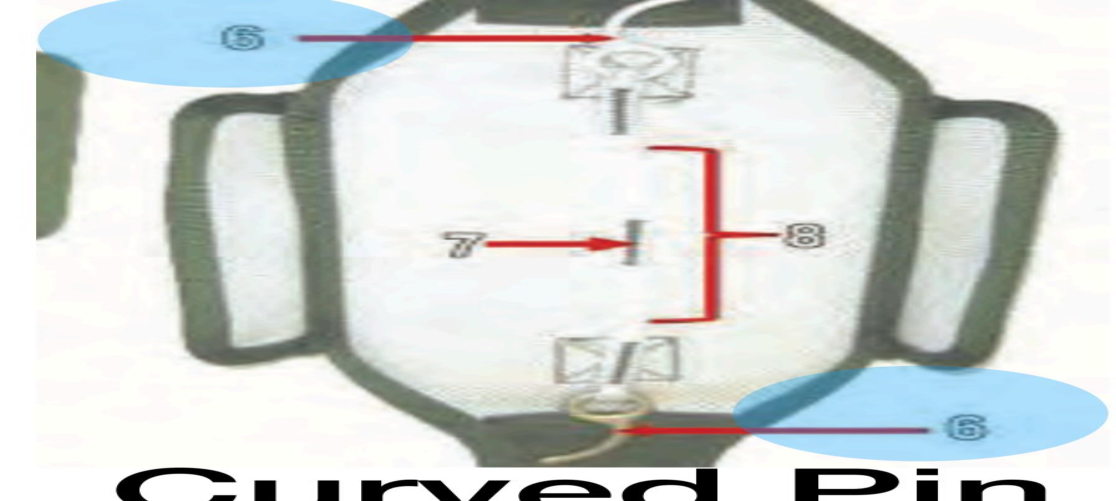

#### Universal Static Line Modified

Universal Static Line Modified - 1

Universal Static Line Modified - 2

#### Main Curved Pin Cover

Universal Static Line Modified - 3

#### Main Curved Pin

Universal Static Line Modified - 3

Universal Static Line Modified - 4

#### Cotton Buffer

Universal Static Line Modified - 5

#### Static Line Sleeve

Universal Static Line Modified - 5

Universal Static Line Modified - 6

#### Rivet Pin

Universal Static Line Modified - 6

Universal Static Line Modified - 7

# Spring Opening Gate

Universal Static Line Modified - 8

### MAIN CURVED PIN SECURING TIE

MAIN CURVED PIN SECURING TIE - 1

Main curved pin securing tie (must be orange and constructed of type 8/4 cotton thread)

MAIN CURVED PIN SECURING TIE - 1