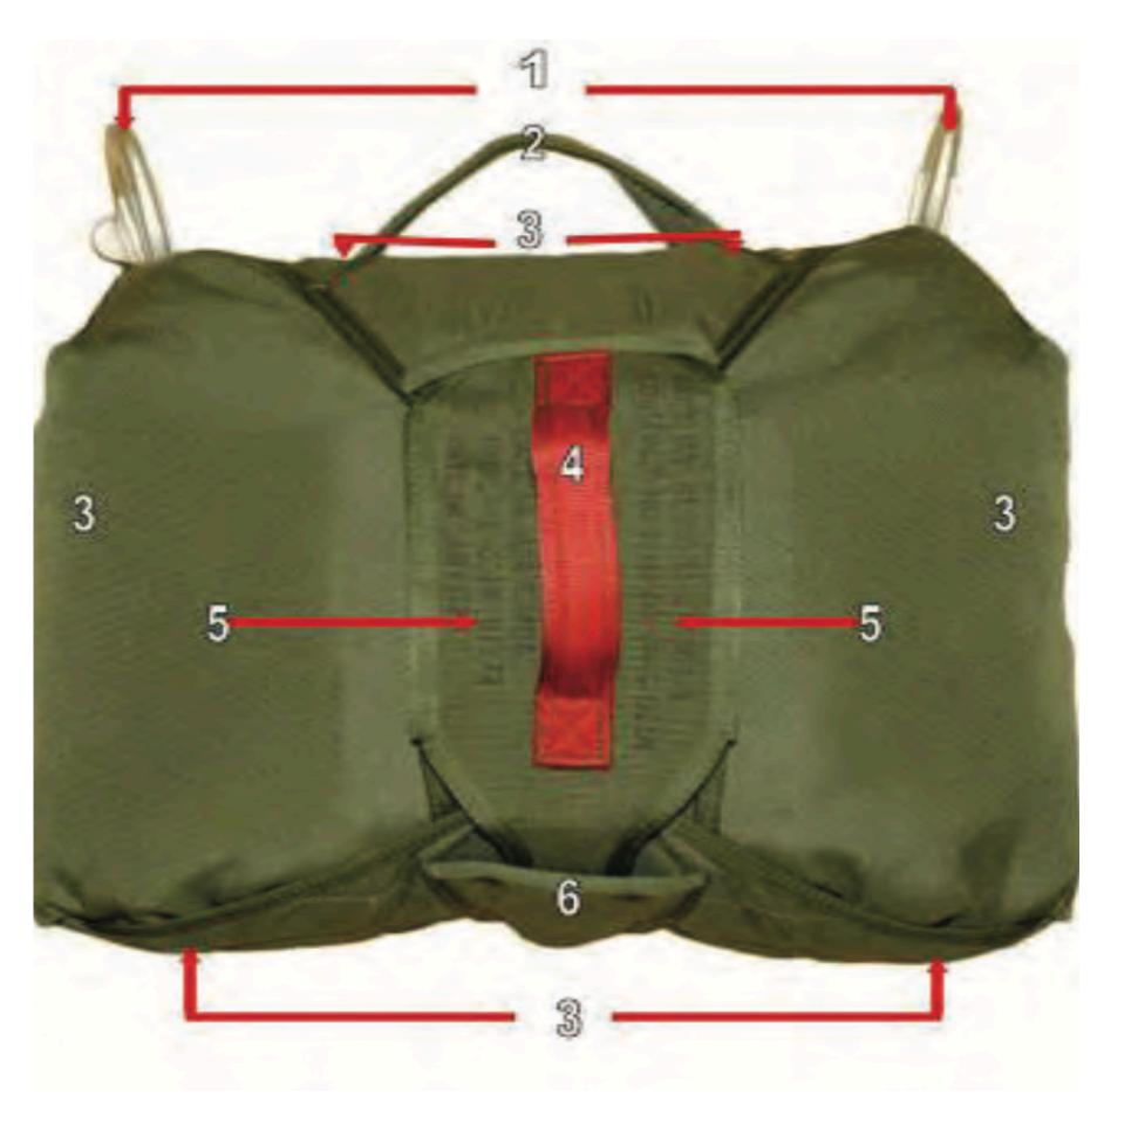

# MAL-C (opened) nomenclature

MAL-C (opened) 1

### Pouch Attachment Ladder System Webbing

MAL-C (opened) 1

MAL-C (opened) 2

## Lower Tiedown Strap Stow Pocket

MAL-C (opened) 2

MAL-C (opened) 3

# Pile Tape

MAL-C (opened) 3

MAL-C (opened) 4

## Rifle Butt Stow Pocket

MAL-C (opened) 4

MAL-C (opened) 5

# Closing Flap

MAL-C (opened) 5

MAL-C (opened) 6

## Internal Padded Divider

MAL-C (opened) 6

MAL-C (opened) 7

# Nose Cone Securing Strap

MAL-C (opened) 7

MAL-C (opened) 8

### Slide Fastener and Tabbed Thong

MAL-C (opened) 8

MAL-C (opened) 9

### Internal Pocket

MAL-C (opened) 9