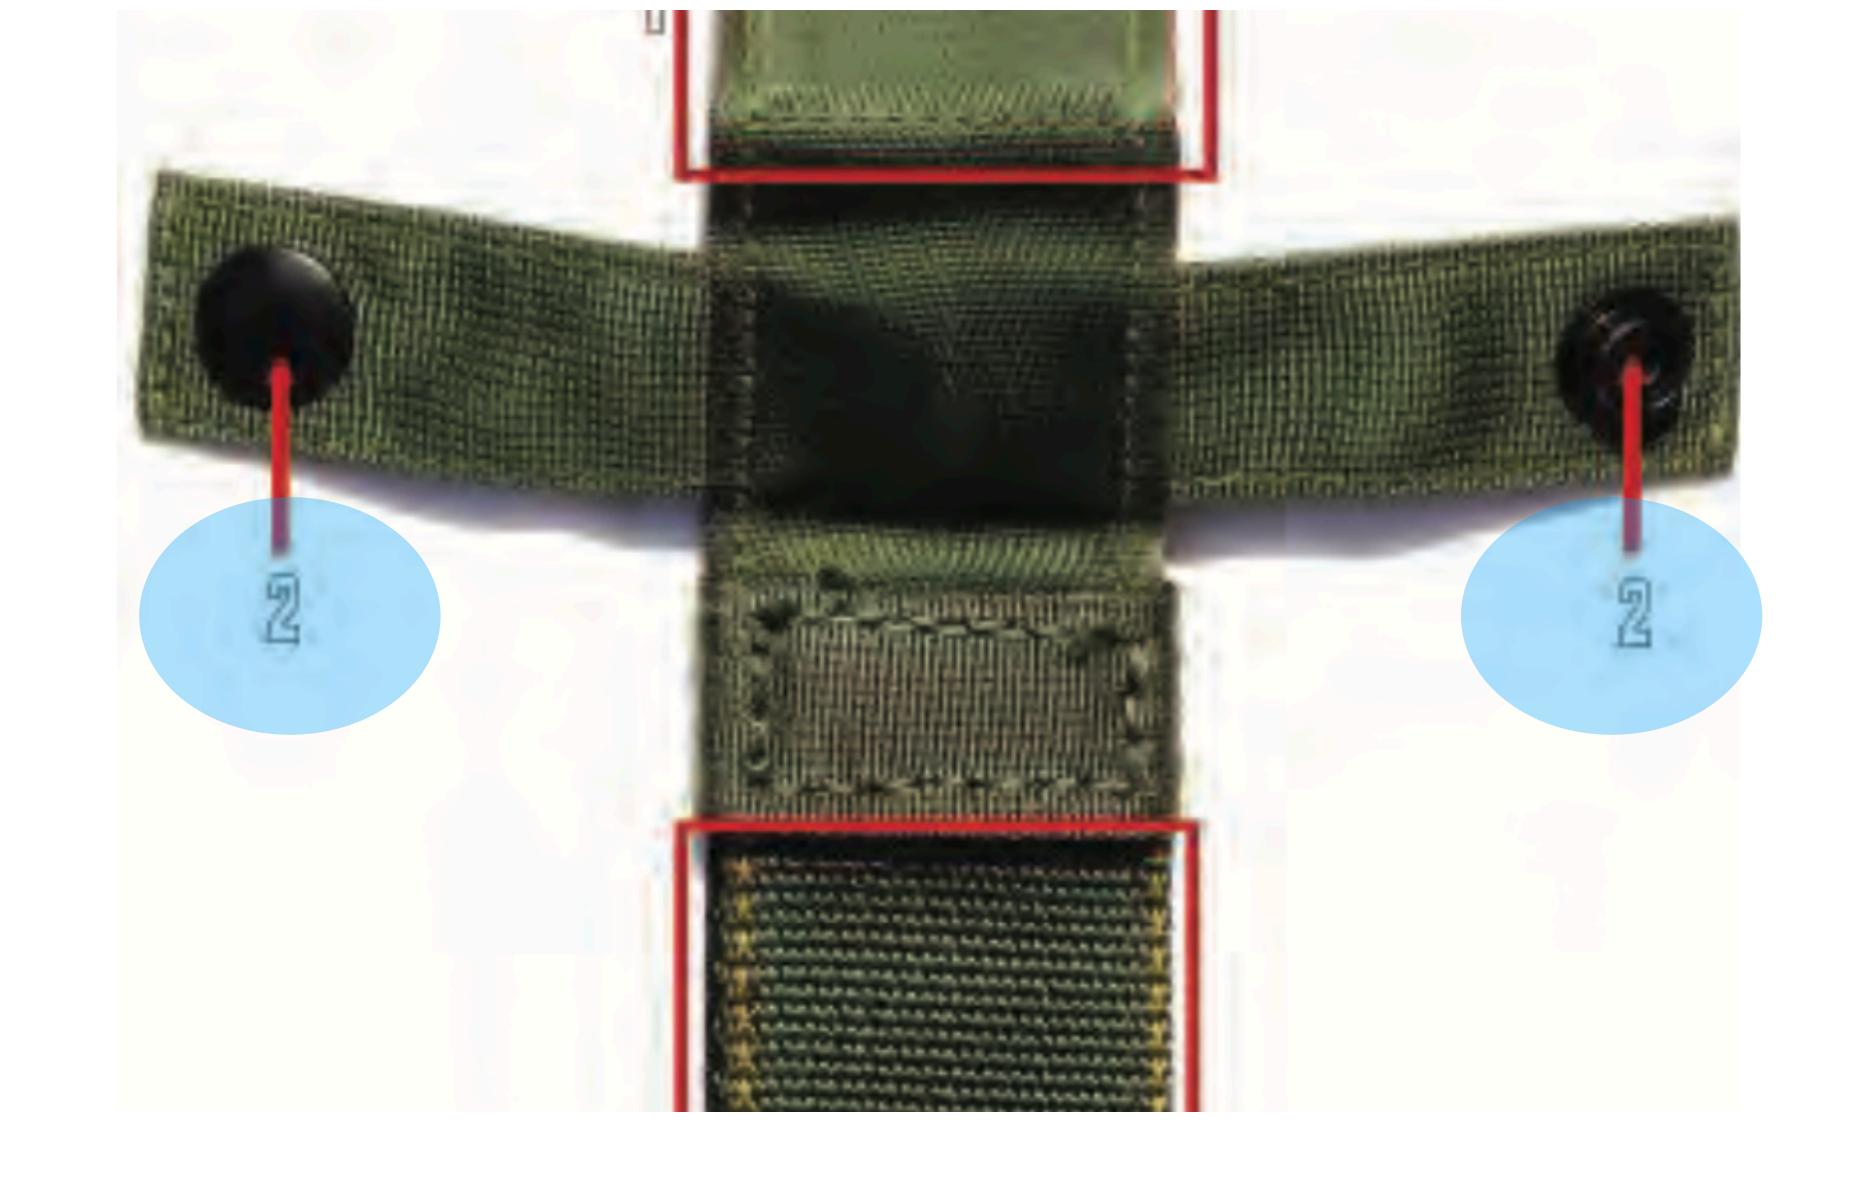

Canopy Release Assembly - 2



#### Female Fitting Canopy Release Assembly



Canopy Release Assembly - 3



#### Cable Loop



Canopy Release Assembly - 4



Latch



Canopy Release Assembly - 1



#### Safety Clip



#### Main Lift Web

#### Return to Main



Main Lift Web - 1



#### Tuck Pocket

Main Lift Web - 1





#### Main Lift Web Tuck Tab Assembly

Main Lift Web - 1



### Main Lift Web (Rear)



Main Lift Web (Rear) - 1



#### Tuck Pocket

Main Lift Web (Rear) - 1



Main Lift Web (Rear) - 1



# Main Lift Web Tuck Tab Assembly

Main Lift Web (Rear) - 1



Main Lift Web (Rear) - 1



#### Main Lift Web Adjustment Strap

Main Lift Web (Rear) - 1



# Main Lift Web Tuck Tab Assembly



Main Lift Web Tuck Tab Assembly - 1



#### Tuck Tab

Main Lift Web Tuck Tab Assembly - 1





#### Snap Fastener

Main Lift Web Tuck Tab Assembly - 1



Main Lift Web Tuck Tab Assembly - 1



# Main Lift Web Adjustment Strap

Main Lift Web Tuck Tab Assembly - 1



### Ejector Snap



Ejector Snap - 1



Activating Lever

Ejector Snap - 1



Ejector Snap - 1



Ball Detent

Ejector Snap - 1



Ejector Snap - 1



### Opening Gate

Ejector Snap - 1



# Pack Tray

#### Return to Main



Pack Tray - 1



Pack Tray - 1



## Pack Tray (Zoom)



Pack Tray (Zoom) - 1



#### Return to Main



MC-6 Riser Assembly - 1



#### Male Fitting Canopy Release Assembly



MC-6 Riser Assembly - 2



# Blue Confluence Wrap



MC-6 Riser Assembly - 3



#### Army Parachute Log Record Stow Pouch



MC-6 Riser Assembly - 4



# Army Parachute Log Record



MC-6 Riser Assembly - 5



# Toggle Knob