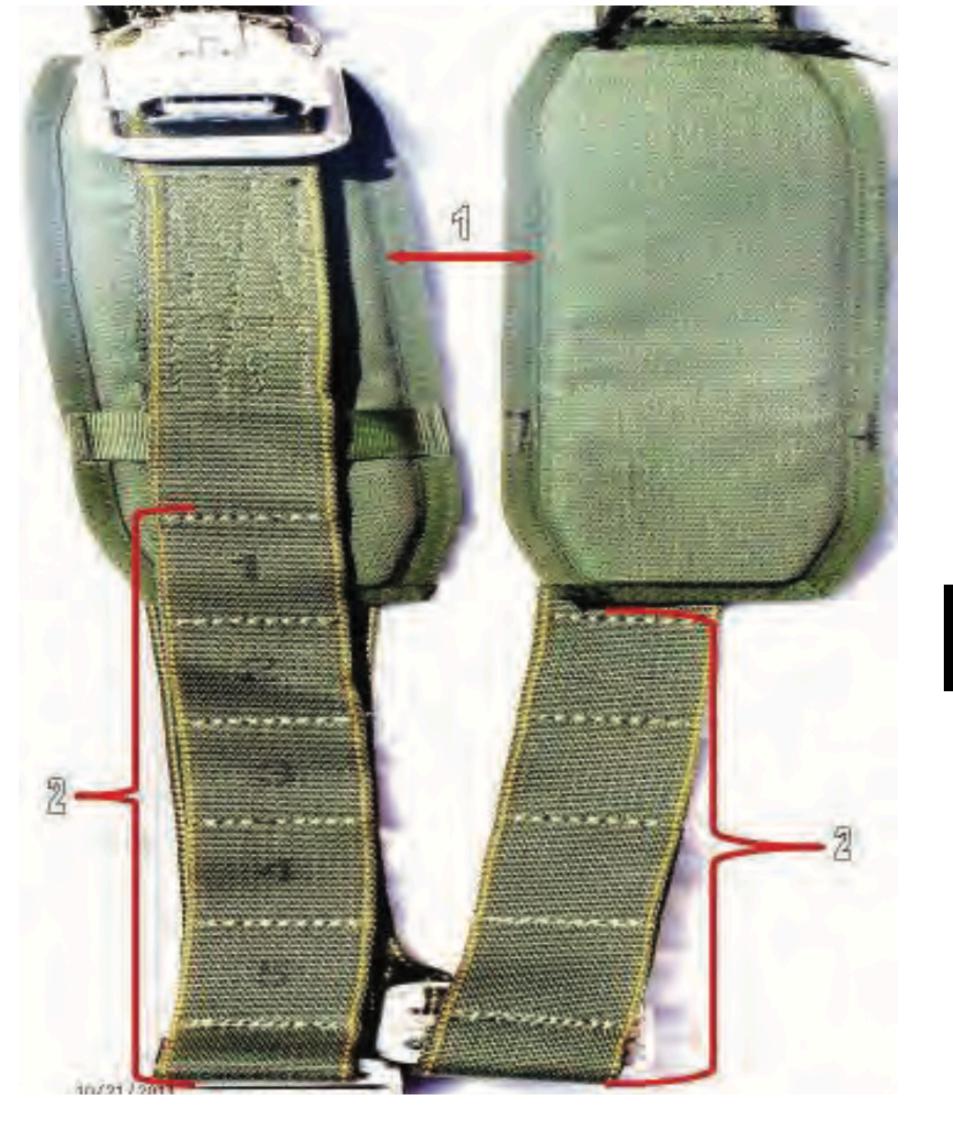

Harness Assembly - 5





### D Ring

Harness Assembly - 5





Harness Assembly - 6





### Main Lift Web



Harness Assembly - 7



# Chest Strap Friction Adapter



Harness Assembly - 8



## Equipment Ring

Harness Assembly - 8



Harness Assembly - 9



#### Chest Strap





Harness Assembly - 10





#### Main Lift Web Adjuster





Harness Assembly - 11





#### Ejector Snap





Harness Assembly - 12





#### Triangle Link





Harness Assembly - 13





### L Shaped Ejector Snap Pad



Harness Assembly - 14



#### Saddle



Harness Assembly - 15



# Webbing Retainer



Harness Assembly - 16



## Quick Fit V Ring



Harness Assembly - 17



#### Leg Strap



Harness Assembly - 18



#### Horizontal Backstrap



Harness Assembly - 19



## Main Lift Web Tuck Tab Assembly



#### Diagonal Backstrap



Diagonal Backstrap - 1



### Diagonal Backstrap Pad

Diagonal Backstrap - 1



Diagonal Backstrap - 2



# Sizing Channel

Diagonal Backstrap - 2





Canopy Release Assembly - 1



#### Male Fitting Canopy Release Assembly



Canopy Release Assembly - 2



#### Female Fitting Canopy Release Assembly



Canopy Release Assembly - 3



#### Cable Loop



Canopy Release Assembly - 4



Latch



Canopy Release Assembly - 1



#### Safety Clip



#### Main Lift Web

#### Return to Main



Main Lift Web - 1



#### Tuck Pocket

Main Lift Web - 1





#### Main Lift Web Tuck Tab Assembly

Main Lift Web - 1



### Main Lift Web (Rear)



Main Lift Web (Rear) - 1



#### Tuck Pocket

Main Lift Web (Rear) - 1



Main Lift Web (Rear) - 1



# Main Lift Web Tuck Tab Assem