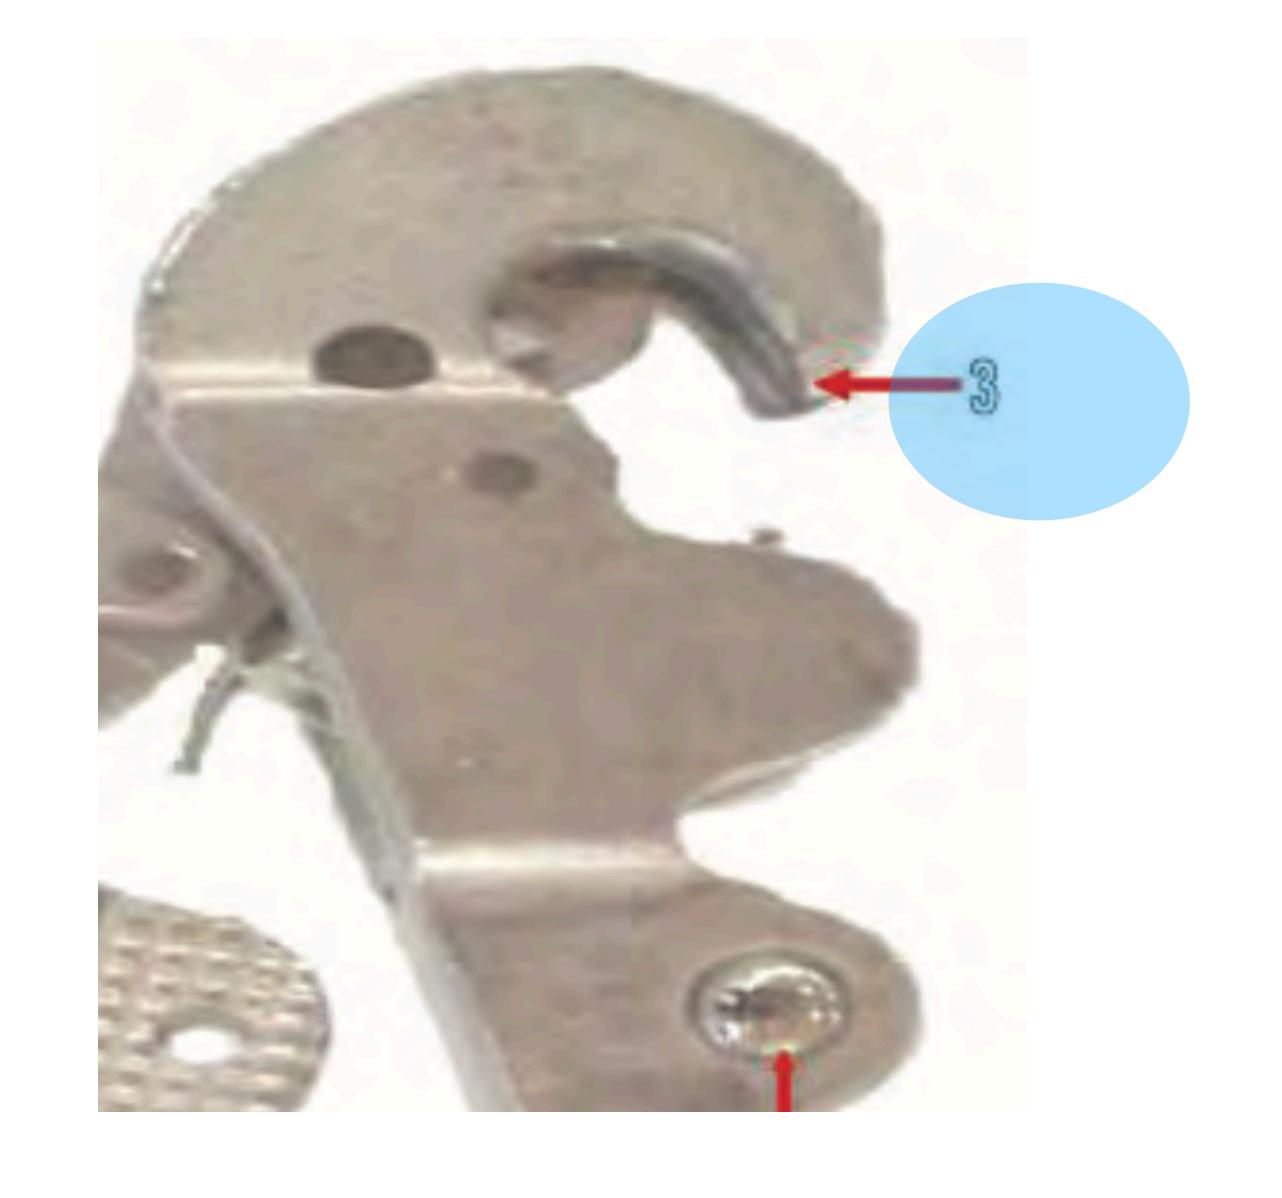

# Spring Opening Gate

Universal Static Line Modified - 8

### Universal Static Line Snap Hook