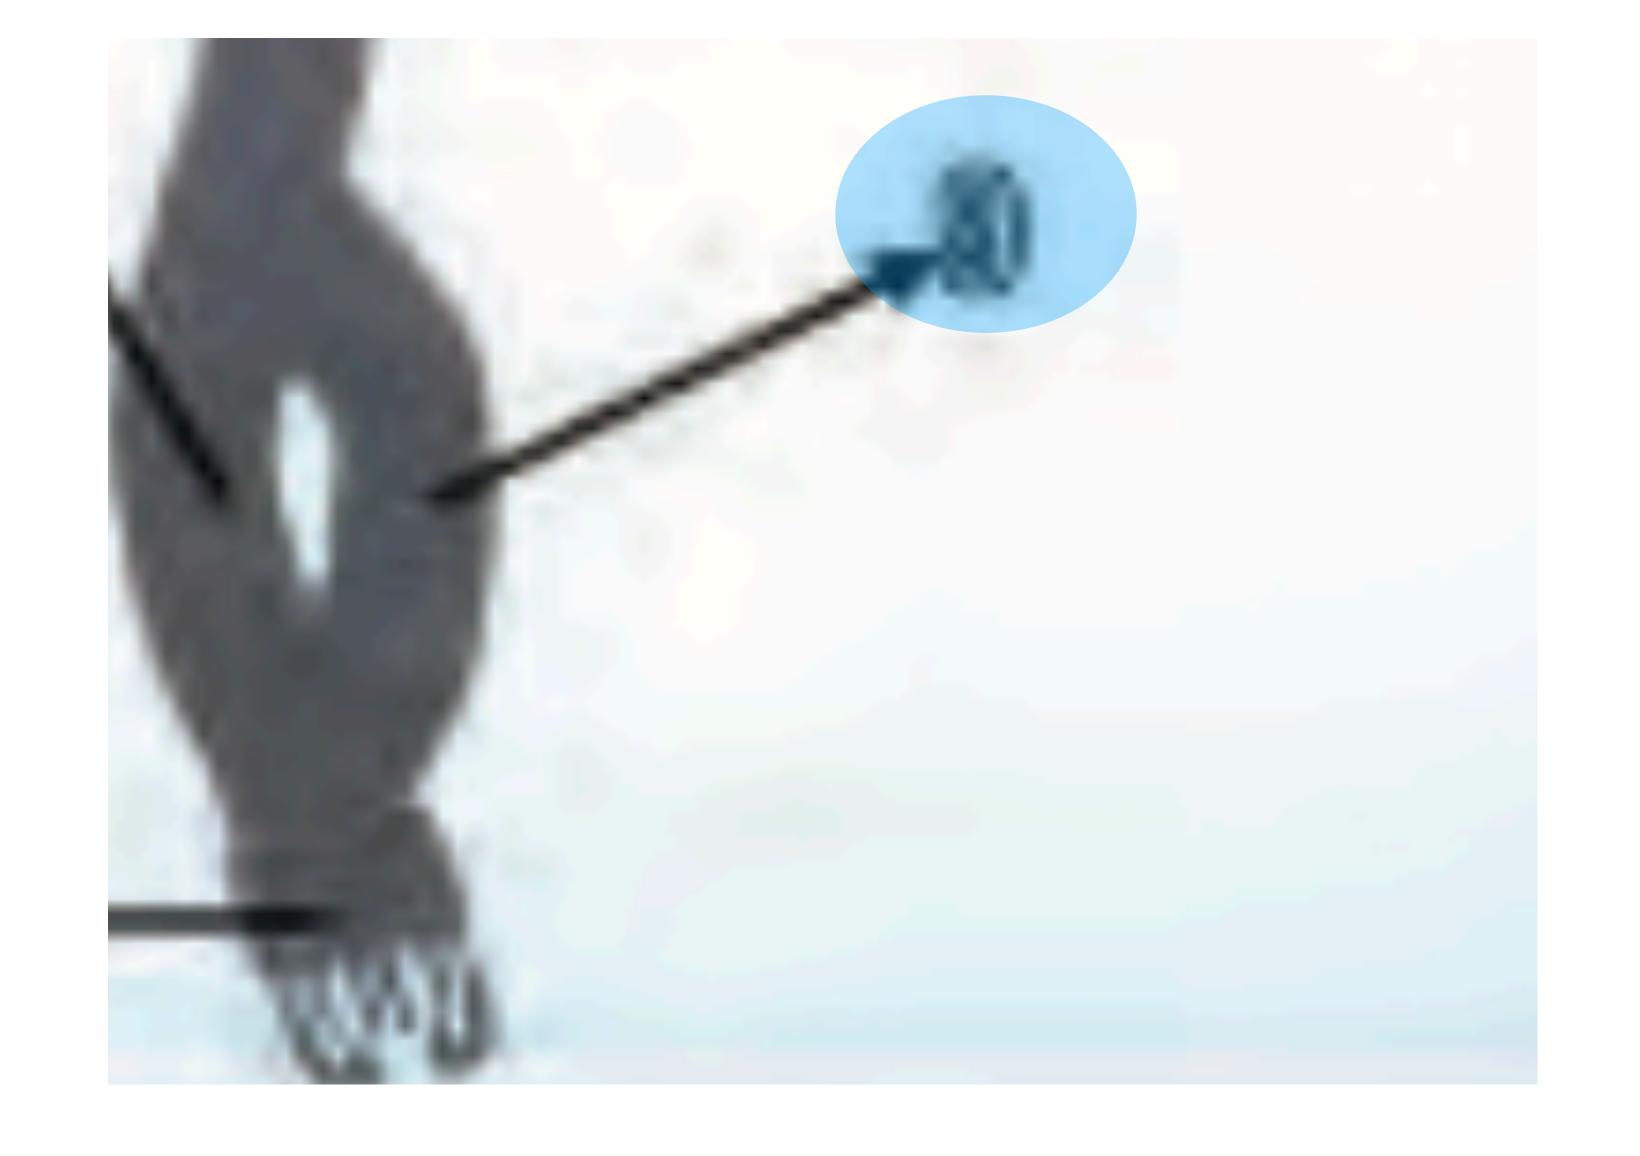

#### Male Fitting Canopy Release Assembly

Canopy Release Assembly - 2

#### Female Fitting Canopy Release Assembly

Canopy Release Assembly - 3