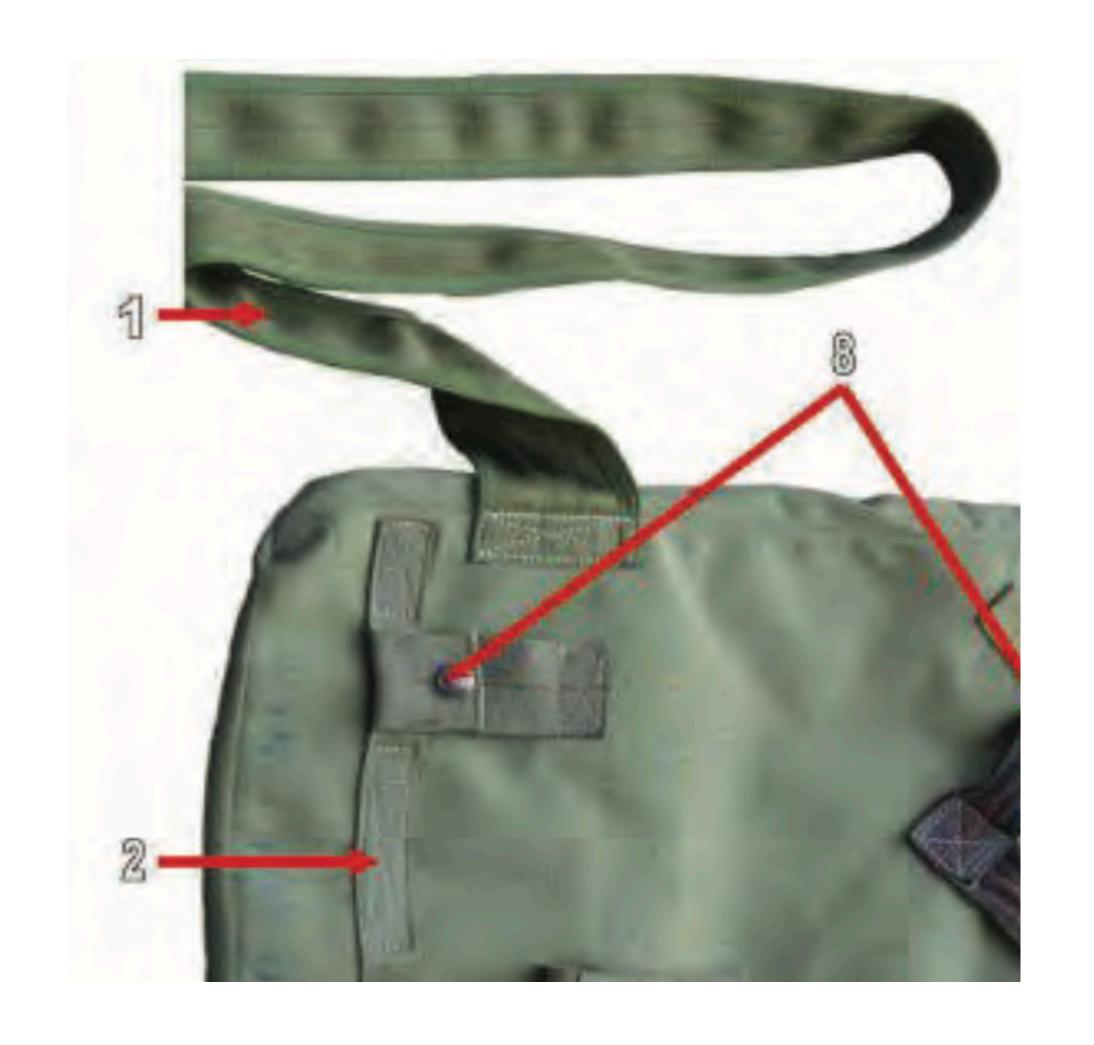

# MAW-C nomenclature

MAW-C 1

## Quick Release Buckle

MAW-C 2

## Lower Tie Down Strap

MAW-C 3