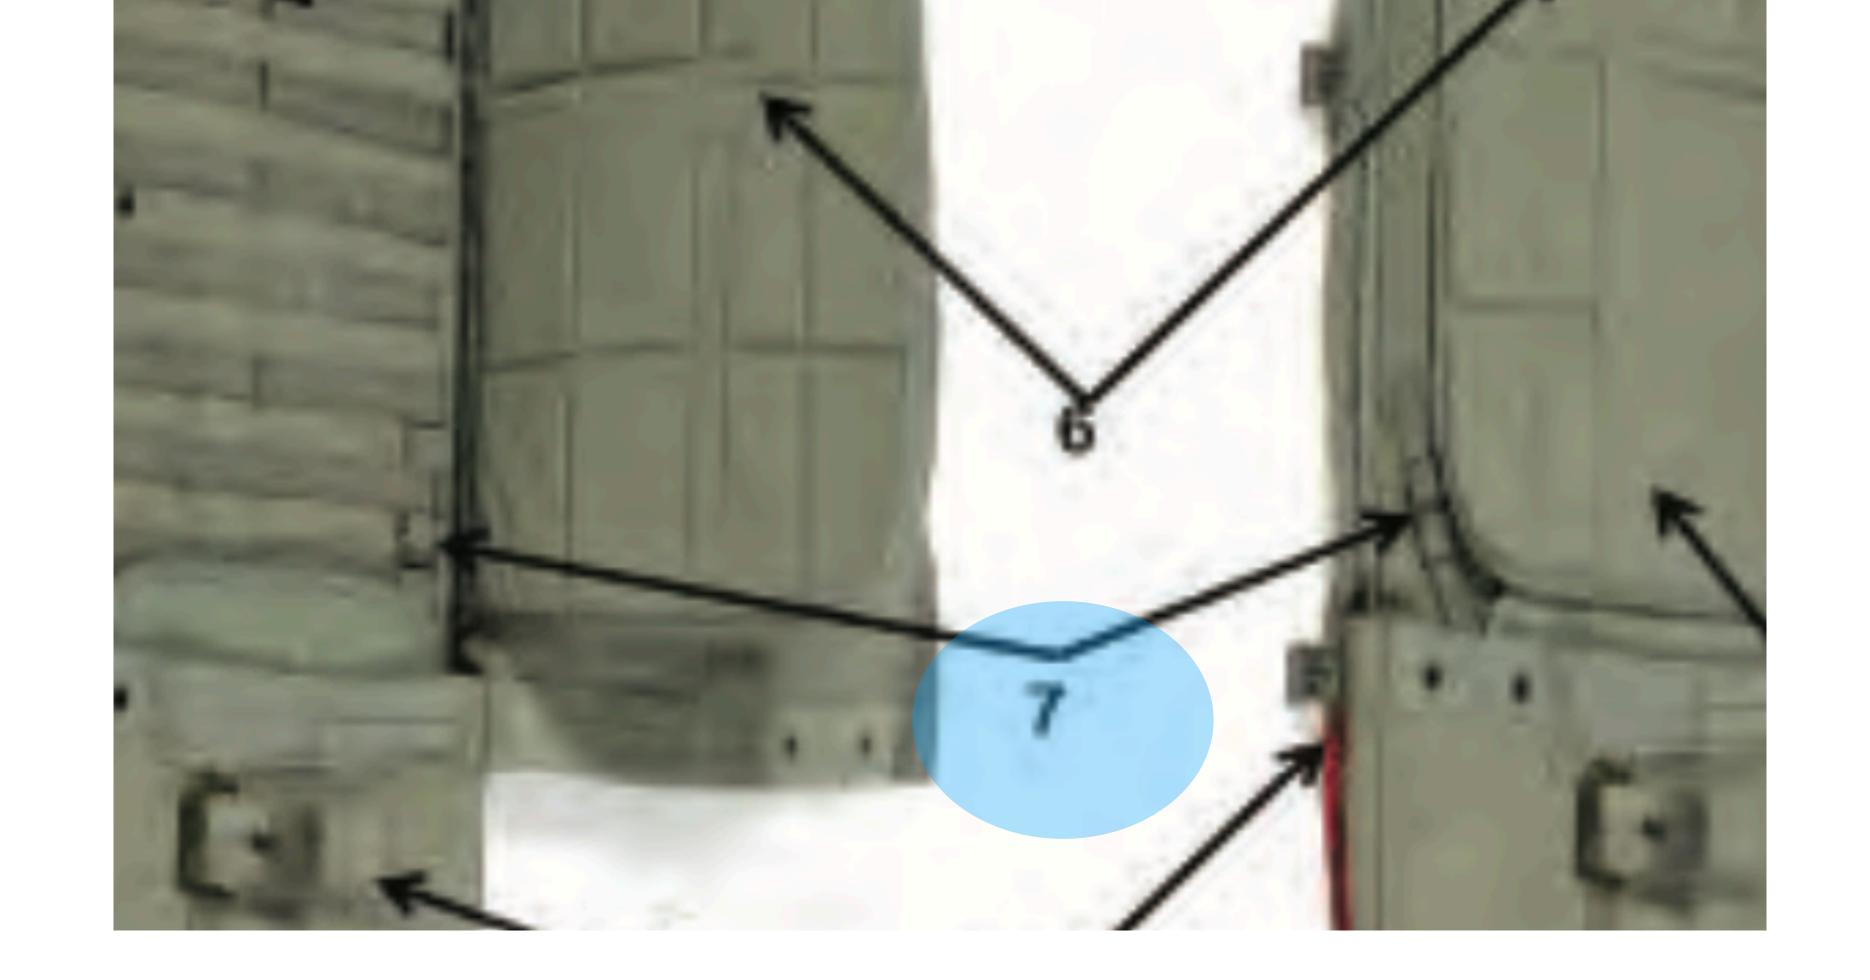

#### 5 FOOT UNIVERSAL STATIC LINE EXTENSION

#### Cotton Buffer

Universal Static Line Modified - 1

#### Universal Static Line Modified

Universal Static Line Modified - 1

Universal Static Line Modified - 2

#### Main Curved Pin Cover

Universal Static Line Modified - 3

#### Main Curved Pin

Universal Static Line Modified - 3

Universal Static Line Modified - 4

#### Cotton Buffer

Universal Static Line Modified - 5

#### Static Line Sleeve

Universal Static Line Modified - 5

Universal Static Line Modified - 6

#### Rivet Pin

Universal Static Line Modified - 6

Universal Static Line Modified - 7

# Spring Opening Gate

Universal Static Line Modified - 8

### Universal Static Line Snap Hook