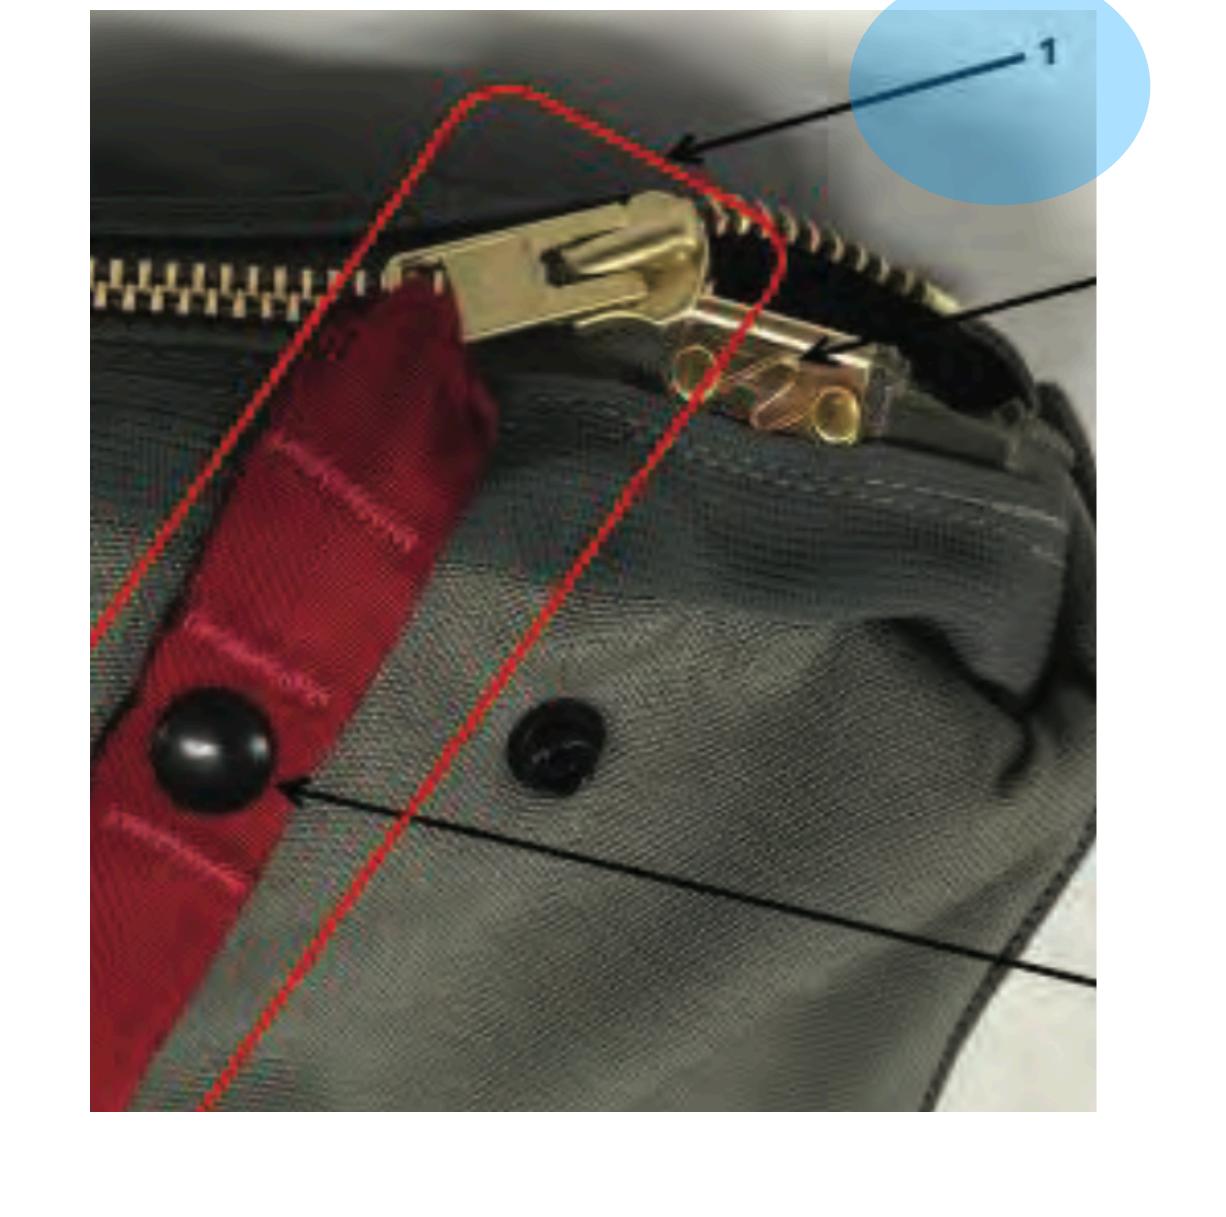

# SLIDE FASTENER AND TABBED THONG

SLIDE FASTENER AND TABBED THONG - 1

# Slide Fastener and Tabbed Thong

SLIDE FASTENER AND TABBED THONG - 1

SLIDE FASTENER AND TABBED THONG - 2

### Upper Spring Stop

SLIDE FASTENER AND TABBED THONG - 2

SLIDE FASTENER AND TABBED THONG - 3

### Snap Fastener

SLIDE FASTENER AND TABBED THONG - 3