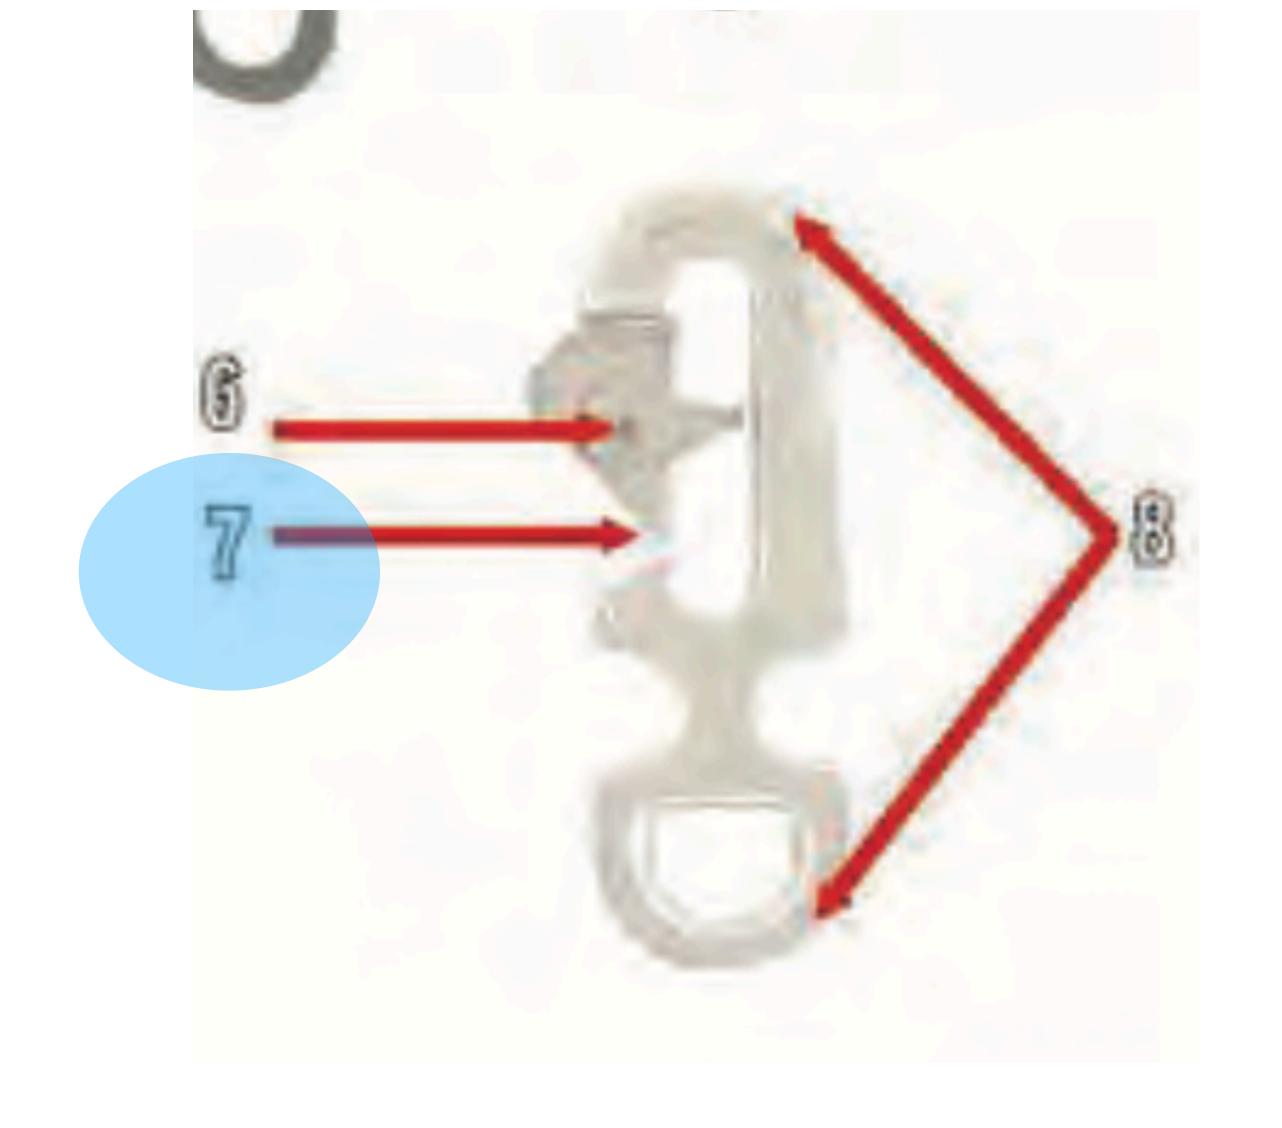

#### Male Fitting Canopy Release Assembly

Canopy Release Assembly - 2

#### Female Fitting Canopy Release Assembly

Canopy Release Assembly - 3

#### Cable Loop

Canopy Release Assembly - 4

Latch

Canopy Release Assembly - 1