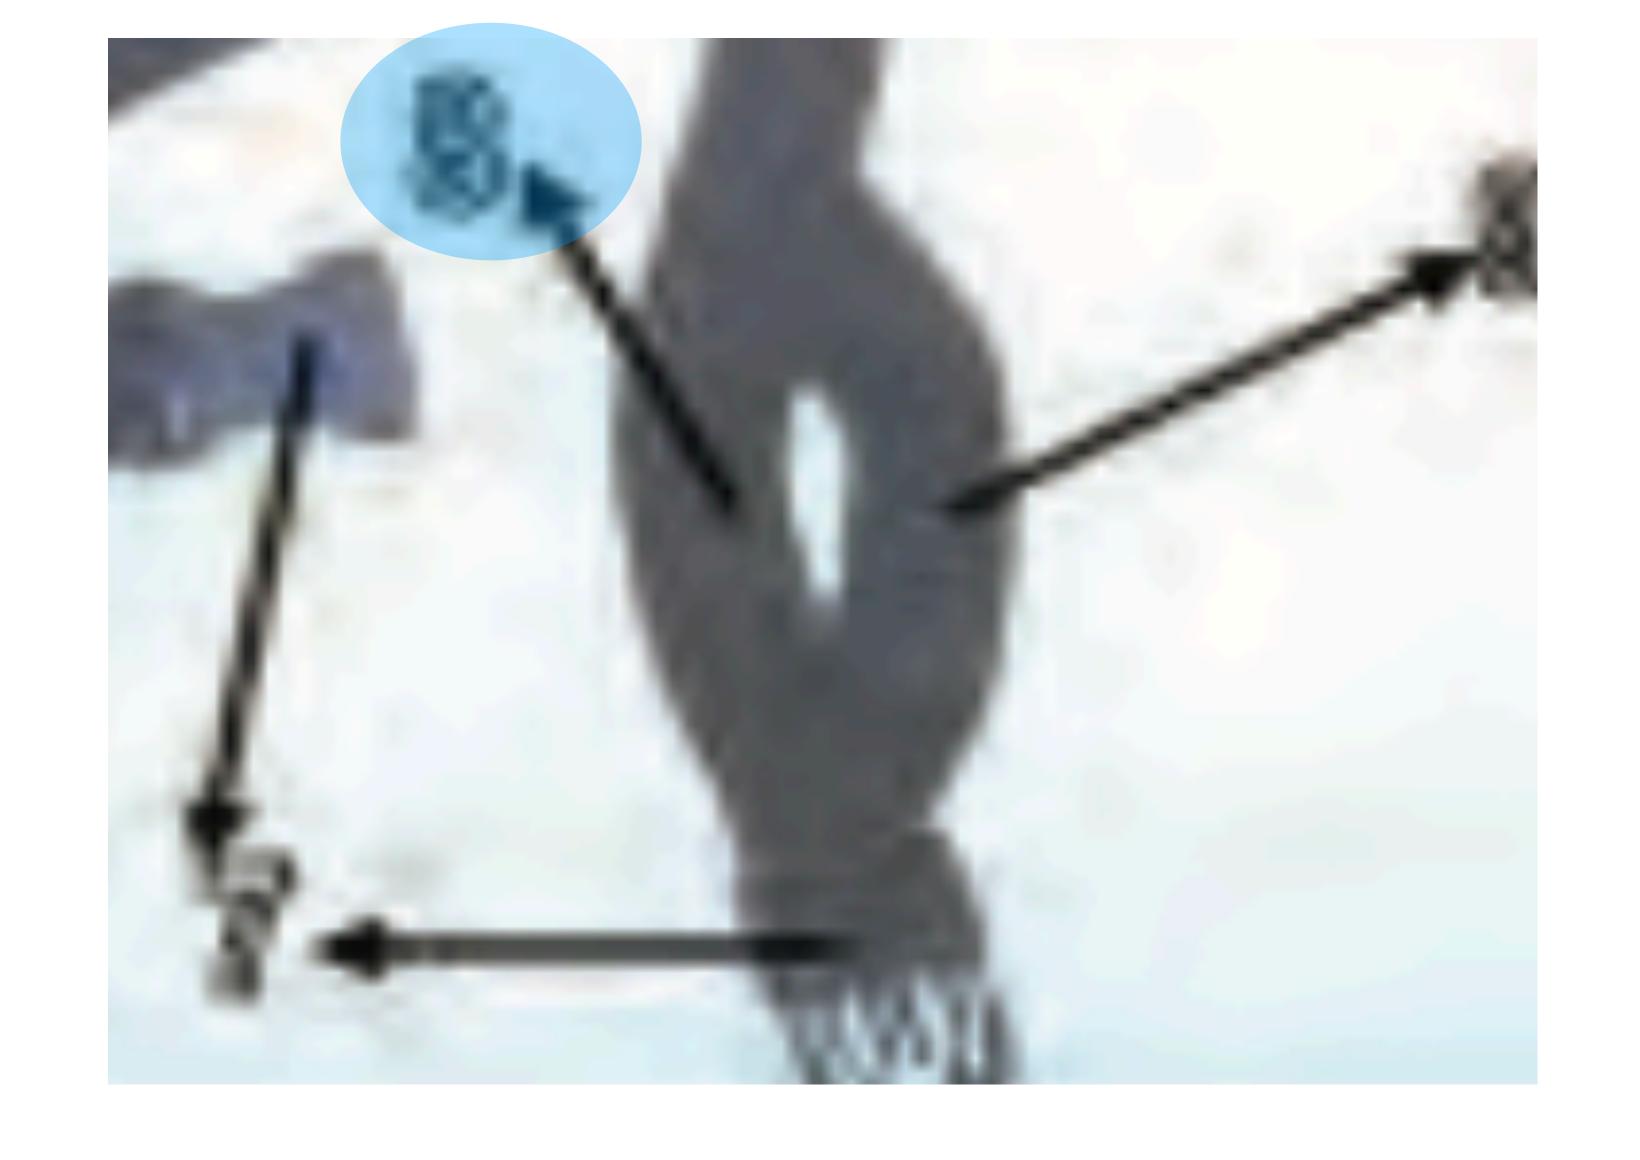

# Sizing Channel

Diagonal Backstrap - 2

Canopy Release Assembly - 1

#### Male Fitting Canopy Release Assembly

Canopy Release Assembly - 2

#### Female Fitting Canopy Release Assembly

Canopy Release Assembly - 3

#### Cable Loop

Canopy Release Assembly - 4

Latch

Canopy Release Assembly - 1