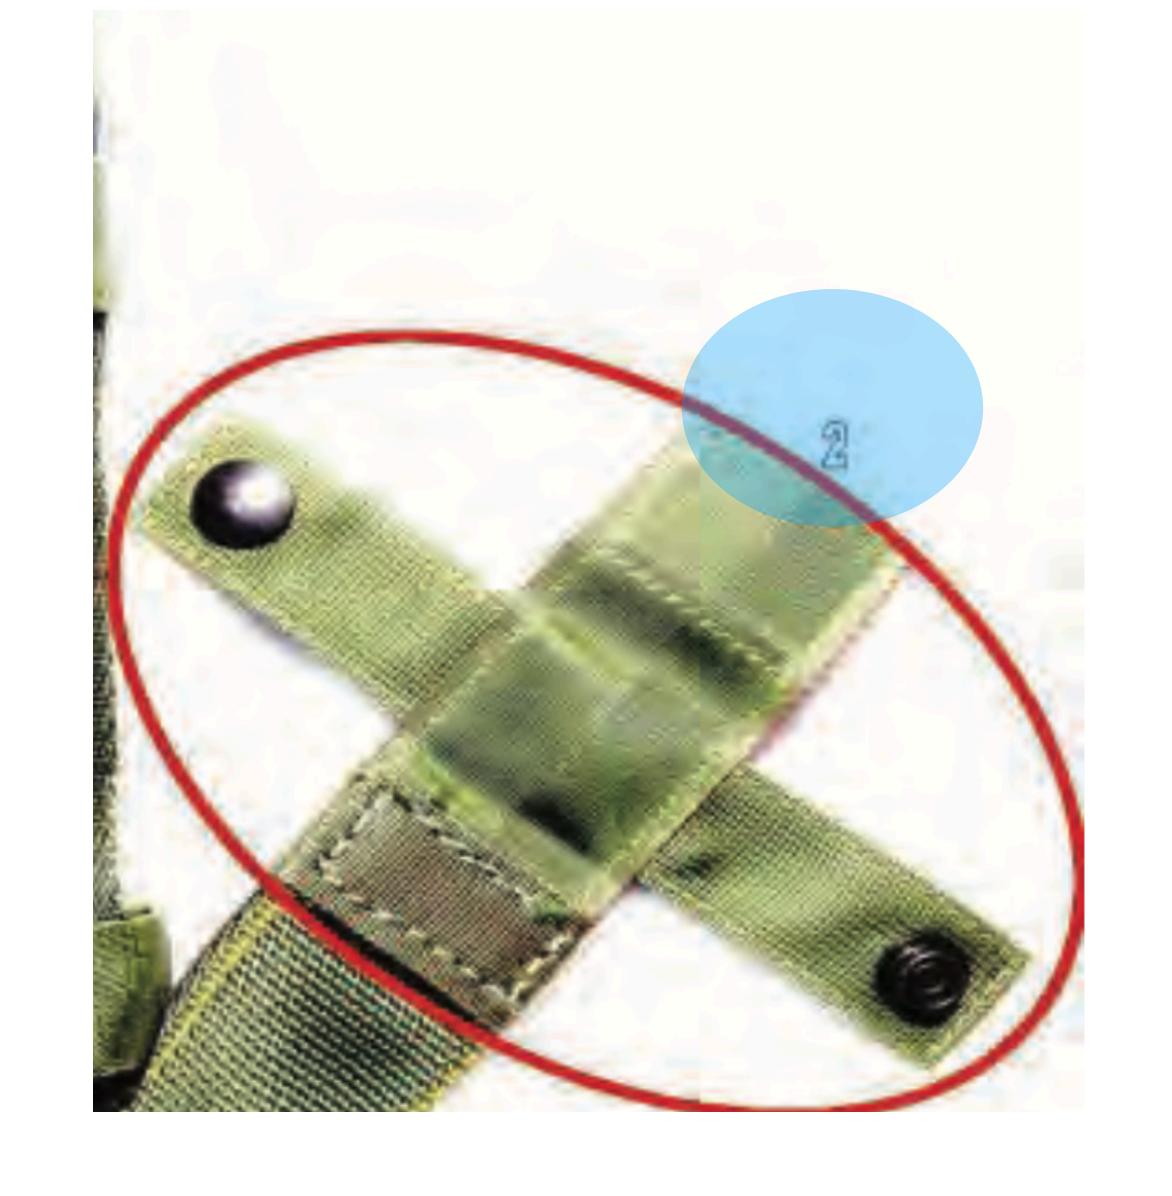

arness Assembly - 19



## Main Lift Web Tuck Tab Assembly



#### Diagonal Backstrap



Diagonal Backstrap - 1



### Diagonal Backstrap Pad

Diagonal Backstrap - 1



Diagonal Backstrap - 2



# Sizing Channel

Diagonal Backstrap - 2





Canopy Release Assembly - 1



#### Male Fitting Canopy Release Assembly



Canopy Release Assembly - 2



#### Female Fitting Canopy Release Assembly



Canopy Release Assembly - 3



#### Cable Loop



Canopy Release Assembly - 4



Latch



Canopy Release Assembly - 1



#### Safety Clip



#### Main Lift Web

#### Return to Main



Main Lift Web - 1



#### Tuck Pocket

Main Lift Web - 1





#### Main Lift Web Tuck Tab Assembly

Main Lift Web - 1



### Main Lift Web (Rear)



Main Lift Web (Rear) - 1



#### Tuck Pocket

Main Lift Web (Rear) - 1



Main Lift Web (Rear) - 1



# Main Lift Web Tuck Tab Assembly

Main Lift Web (Rear) - 1



Main Lift Web (Rear) - 1



#### Main Lift Web Adjustment Strap

Main Lift Web (Rear) - 1



# Main Lift Web Tuck Tab Assembly



Main Lift Web Tuck Tab Assembly - 1



#### Tuck Tab

Main Lift Web Tuck Tab Assembly - 1





#### Snap Fastener

Main Lift Web Tuck Tab Assembly - 1



Main Lift Web Tuck Tab Assembly - 1



# Main Lift Web Adjustment Strap

Main Lift Web Tuck Tab Assembly - 1



### Ejector Snap



Ejector Snap - 1



Activating Lever

Ejector Snap - 1



Ejector Snap - 1



Ball Detent

Ejector Snap - 1



Ejector Snap - 1



### Opening Gate

Ejector Snap - 1



# Pack Tray

#### Return to Main



Pack Tray - 1



Pack Tray - 1



## Pack Tray (Zoom)



Pack Tray (Zoom) - 1



####