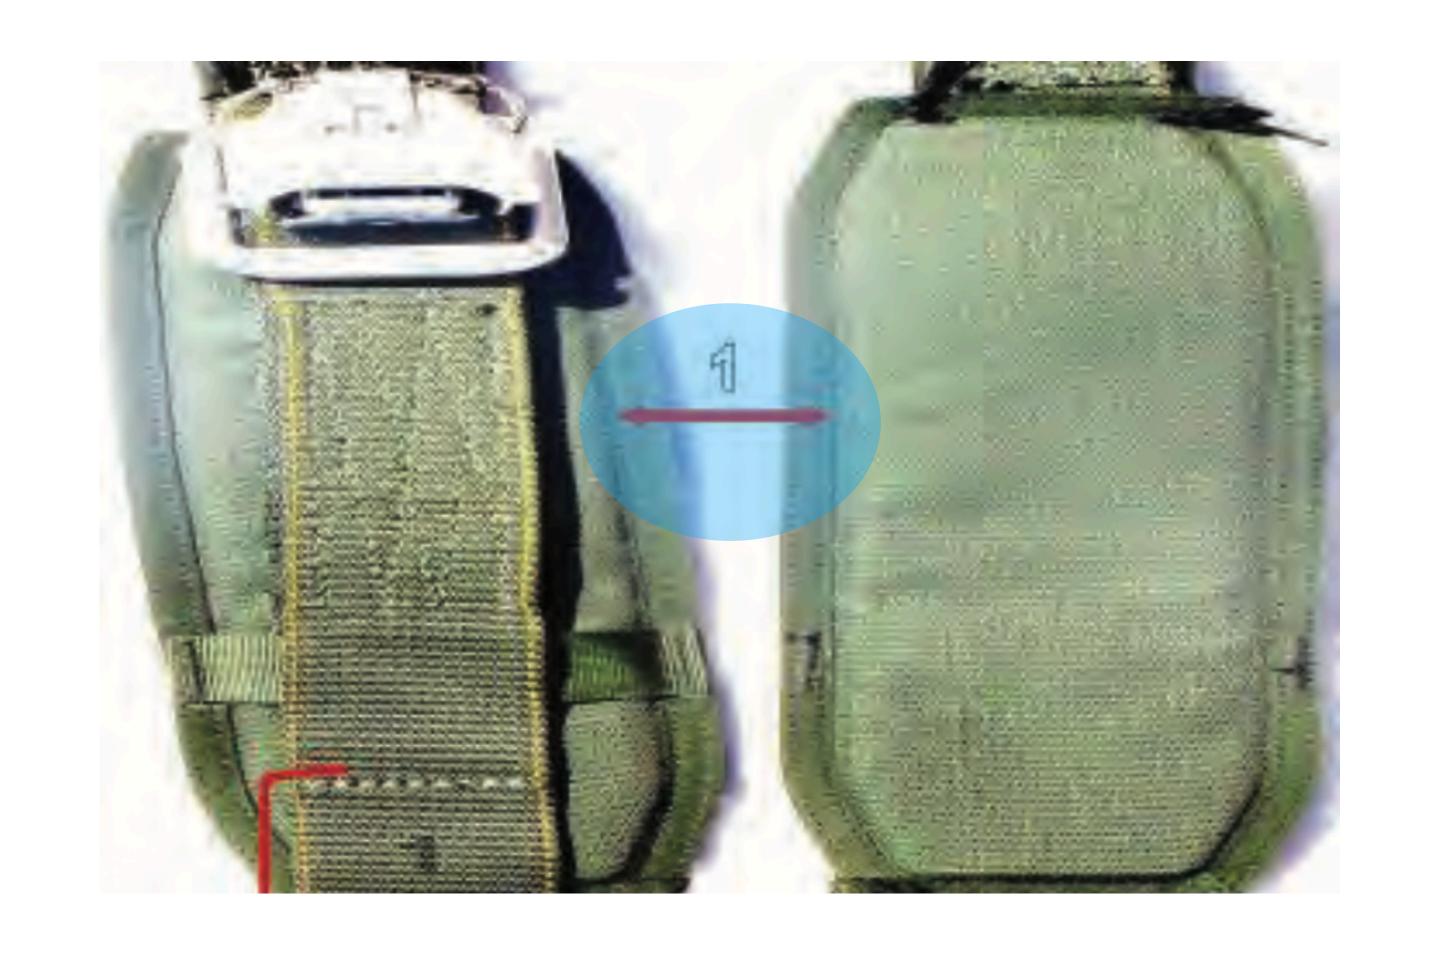

### D Ring

Harness Assembly - 5





Harness Assembly - 6





### Main Lift Web



Harness Assembly - 7



# Chest Strap Friction Adapter



Harness Assembly - 8



## Equipment Ring

Harness Assembly - 8



Harness Assembly - 9



#### Chest Strap





Harness Assembly - 10





#### Main Lift Web Adjuster





Harness Assembly - 11





#### Ejector Snap





Harness Assembly - 12





#### Triangle Link





Harness Assembly - 13





### L Shaped Ejector Snap Pad



Harness Assembly - 14



#### Saddle



Harness Assembly - 15



# Webbing Retainer



Harness Assembly - 16



## Quick Fit V Ring



Harness Assembly - 17



#### Leg Strap



Harness Assembly - 18



#### Horizontal Backstrap



Harness Assembly - 19



## Main Lift Web Tuck Tab Assembly



#### Diagonal Backstrap



Diagonal Backstrap - 1



### Diagonal Backstrap Pad

Diagonal Backstrap - 1



Diagonal Backstrap - 2



# Sizing Channel

Diagonal Backstrap - 2





Canopy Release Assembly - 1



#### Male Fitting Canopy Release Assembly



Canopy Release Assembly - 2



#### Female Fitting Canopy Release Assembly



Canopy Release Assembly - 3



#### Cable Loop



Canopy Release Assembly - 4



Latch



Canopy Release Assembly - 1



#### Safety Clip



#### Main Lift Web

#### Return to Main



Main Lift Web - 1



#### Tuck Pocket

Main Lift Web - 1





#### Main Lift Web Tuck Tab Assembly

Main Lift Web - 1



### Main Lift Web (Rear)



Main Lift Web (Rear) - 1



#### Tuck Pocket

Main Lift Web (Rear) - 1



Main Lift Web (Rear) - 1



# Main Lift Web Tuck Tab Assembly

Main Lift Web (Rear) -