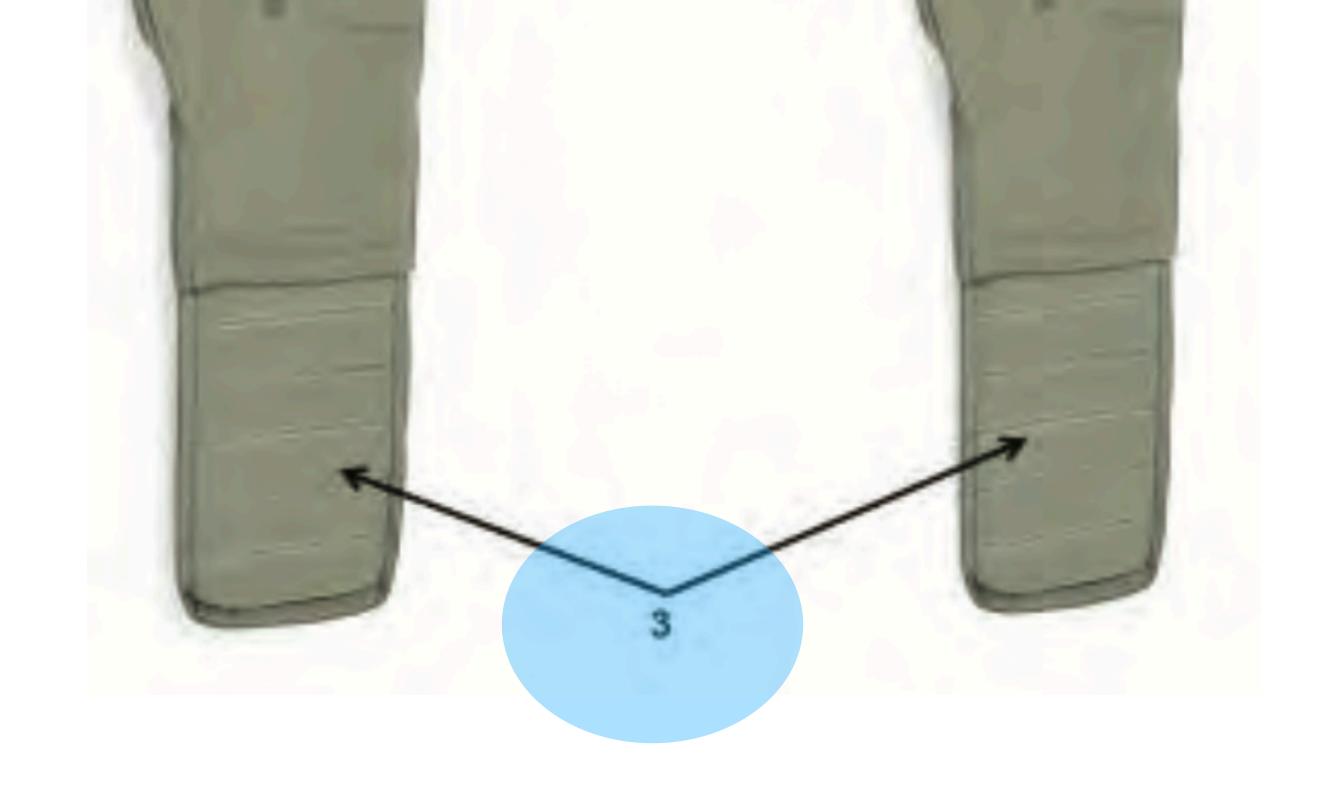

ing Line
- 5. <u>Harness Single Point Release</u>
- 6. Advance Combat Helmet
- 7. Universal Static Line Modified
- 8. Canopy Release Assembly
- 9. Main Lift Web
- 10. Pack Tray (Zoom)
- 11.MC-6 Riser Assembly



# MAW-C nomenclature



MAW-C 1



## Quick Release Buckle



MAW-C 2



## Lower Tie Down Strap



MAW-C 3



### Pouch Attachment Ladder System Webbing



MAW-C 4



# Attachment Strap



MAW-C 5



# Carrying Handle



MAW-C 6



# Friction Adapter



MAW-C 7



# Compression Strap



MAW-C 8



## Adjustable Nose Cone





MAW-C 9





Verticle Nylon Equipment Hanger



# MAL-C (opened) nomenclature



MAL-C (opened) 1



### Pouch Attachment Ladder System Webbing

MAL-C (opened) 1



MAL-C (opened) 2



## Lower Tiedown Strap Stow Pocket

MAL-C (opened) 2



MAL-C (opened) 3



# Pile Tape

MAL-C (opened) 3





MAL-C (opened) 4





## Rifle Butt Stow Pocket

MAL-C (opened) 4



MAL-C (opened) 5



# Closing Flap

MAL-C (opened) 5



MAL-C (opened) 6



## Internal Padded Divider

MAL-C (opened) 6



MAL-C (opened) 7



# Nose Cone Securing Strap

MAL-C (opened) 7



MAL-C (opened) 8



### Slide Fastener and Tabbed Thong

MAL-C (opened) 8



MAL-C (opened) 9



### Internal Pocket

MAL-C (opened) 9



## SNAP SHACKLE



SNAP SHACKLE - 1



Snap Shackle with Yellow Safety Lanyard

SNAP SHACKLE - 1



SNAP SHACKLE - 2



### Locking Pin

SNAP SHACKLE - 2



SNAP SHACKLE -3



### Adjusting Strap

SNAP SHACKLE -3



SNAP SHACKLE -4



### Opening Gate

SNAP SHACKLE -4



SNAP SHACKLE -5



Yellow Fastener

SNAP SHACKLE -5



SNAP SHACKLE - 6



# Yellow Safety L