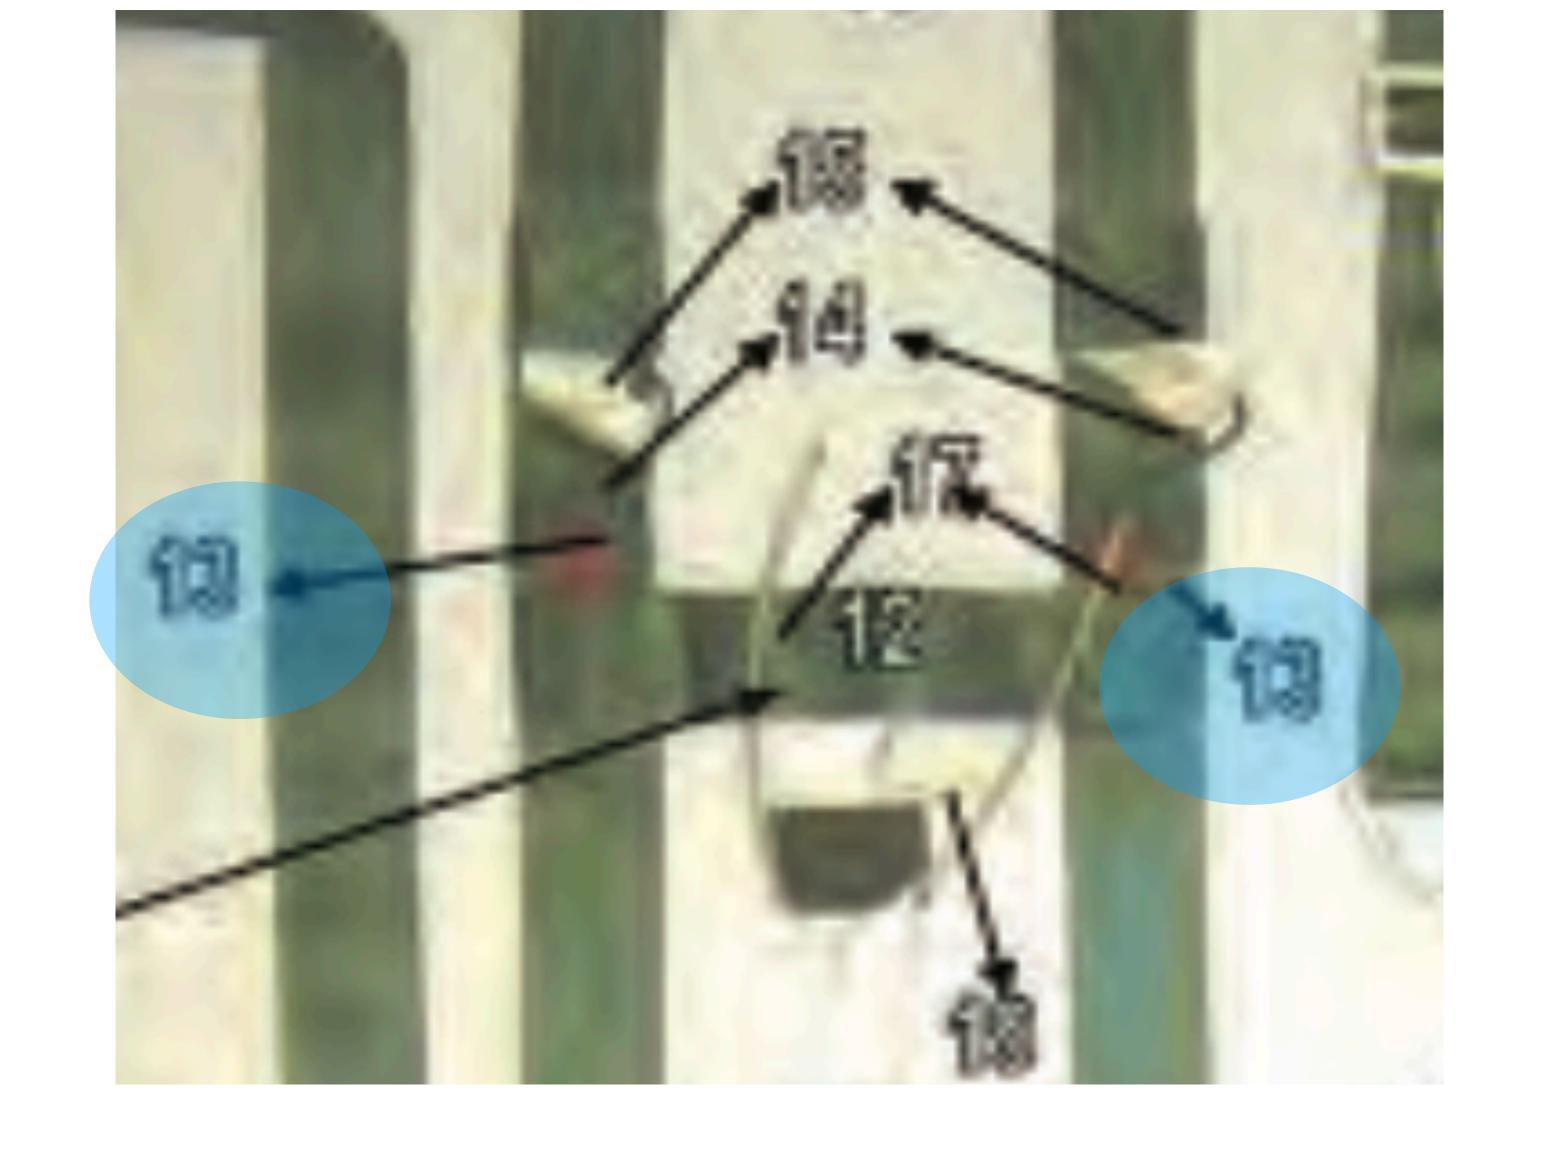

# Pile Tape

MAL-C (opened) 3

MAL-C (opened) 4

## Rifle Butt Stow Pocket

MAL-C (opened) 4

MAL-C (opened) 5

# Closing Flap

MAL-C (opened) 5

MAL-C (opened) 6

## Internal Padded Divider

MAL-C (opened) 6

MAL-C (opened) 7

# Nose Cone Securing Strap

MAL-C (opened) 7

MAL-C (opened) 8

### Slide Fastener and Tabbed Thong

MAL-C (opened) 8

MAL-C (opened) 9

### Internal Pocket

MAL-C (opened) 9