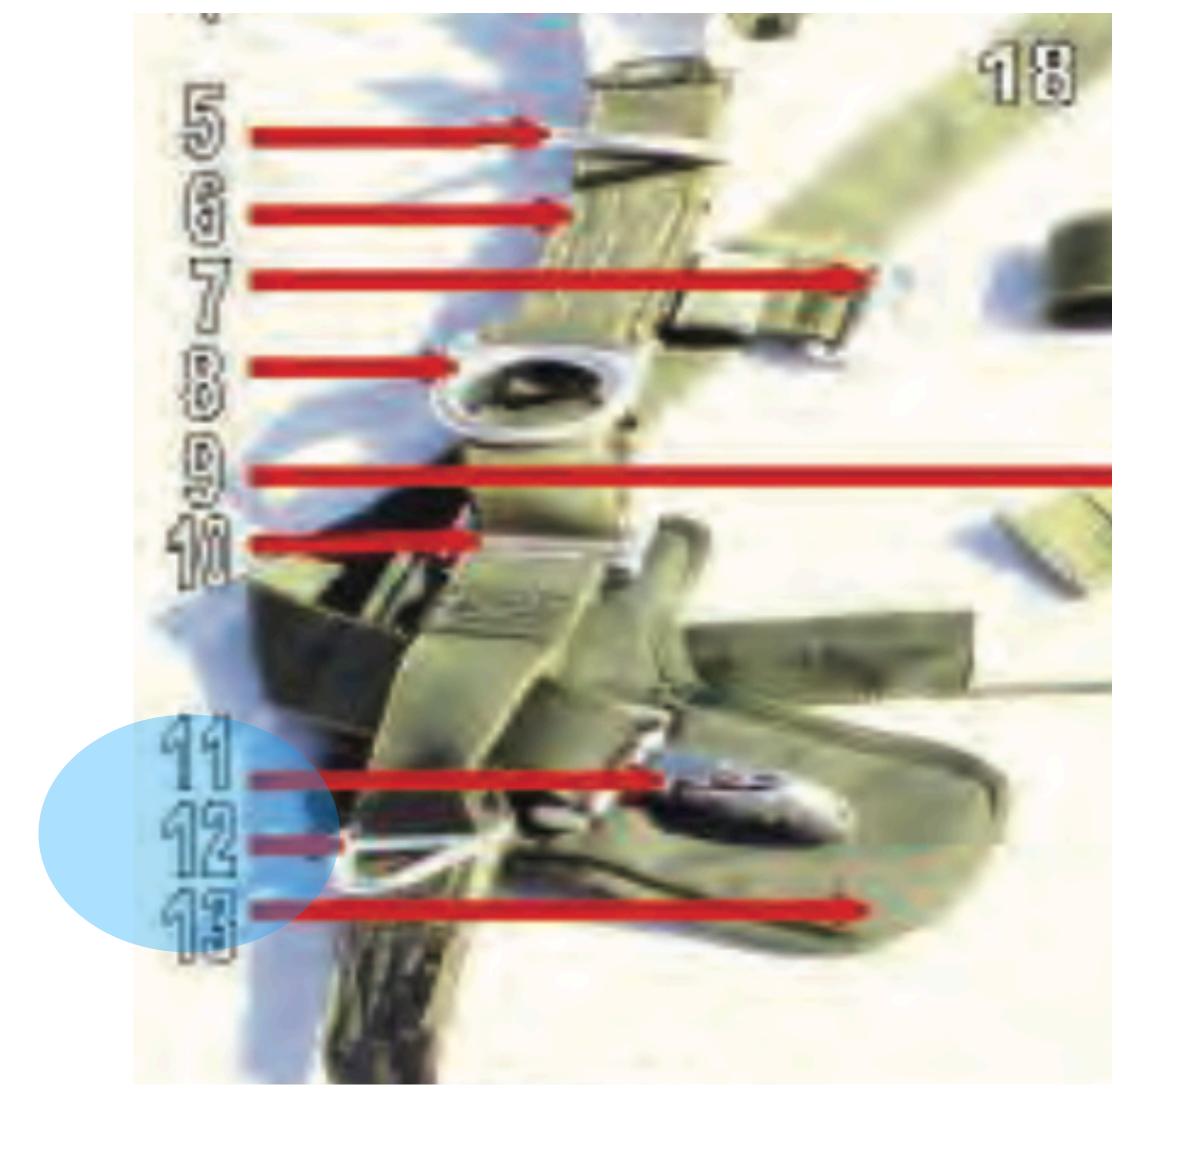

## Diagonal Backstrap

## Backstrap Adjuster

Harness Assembly - 3

#### Diagonal Backstrap Pad

Harness Assembly - 4

#### Canopy Release Assembly

Harness Assembly - 5

### D Ring

Harness Assembly - 5

Harness Assembly - 6

### Main Lift Web

Harness Assembly - 7

# Chest Strap Friction Adapter

Harness Assembly - 8

## Equipment Ring

Harness Assembly - 8

Harness Assembly - 9

#### Chest Strap

Harness Assembly - 10

#### Main Lift Web Adjuster

Harness Assembly - 11

#### Ejector Snap

Harness Assembly - 12

#### Triangle Link

Harness Assembly - 13

### L Shaped Ejector Snap Pad

Harness Assembly - 14