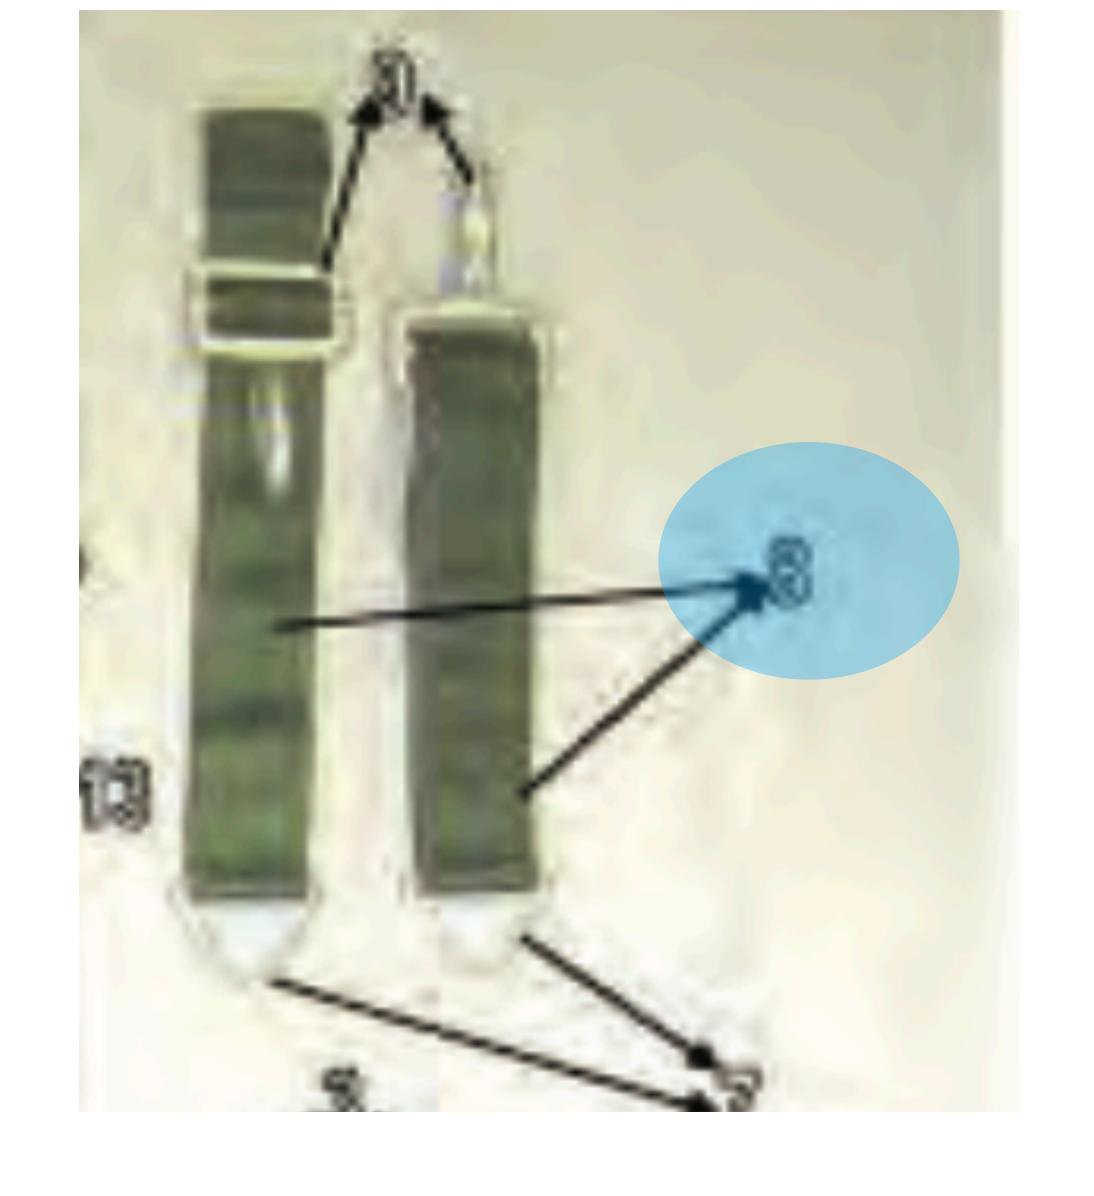

### Main Lift Web

Harness Assembly - 7

# Chest Strap Friction Adapter

Harness Assembly - 8