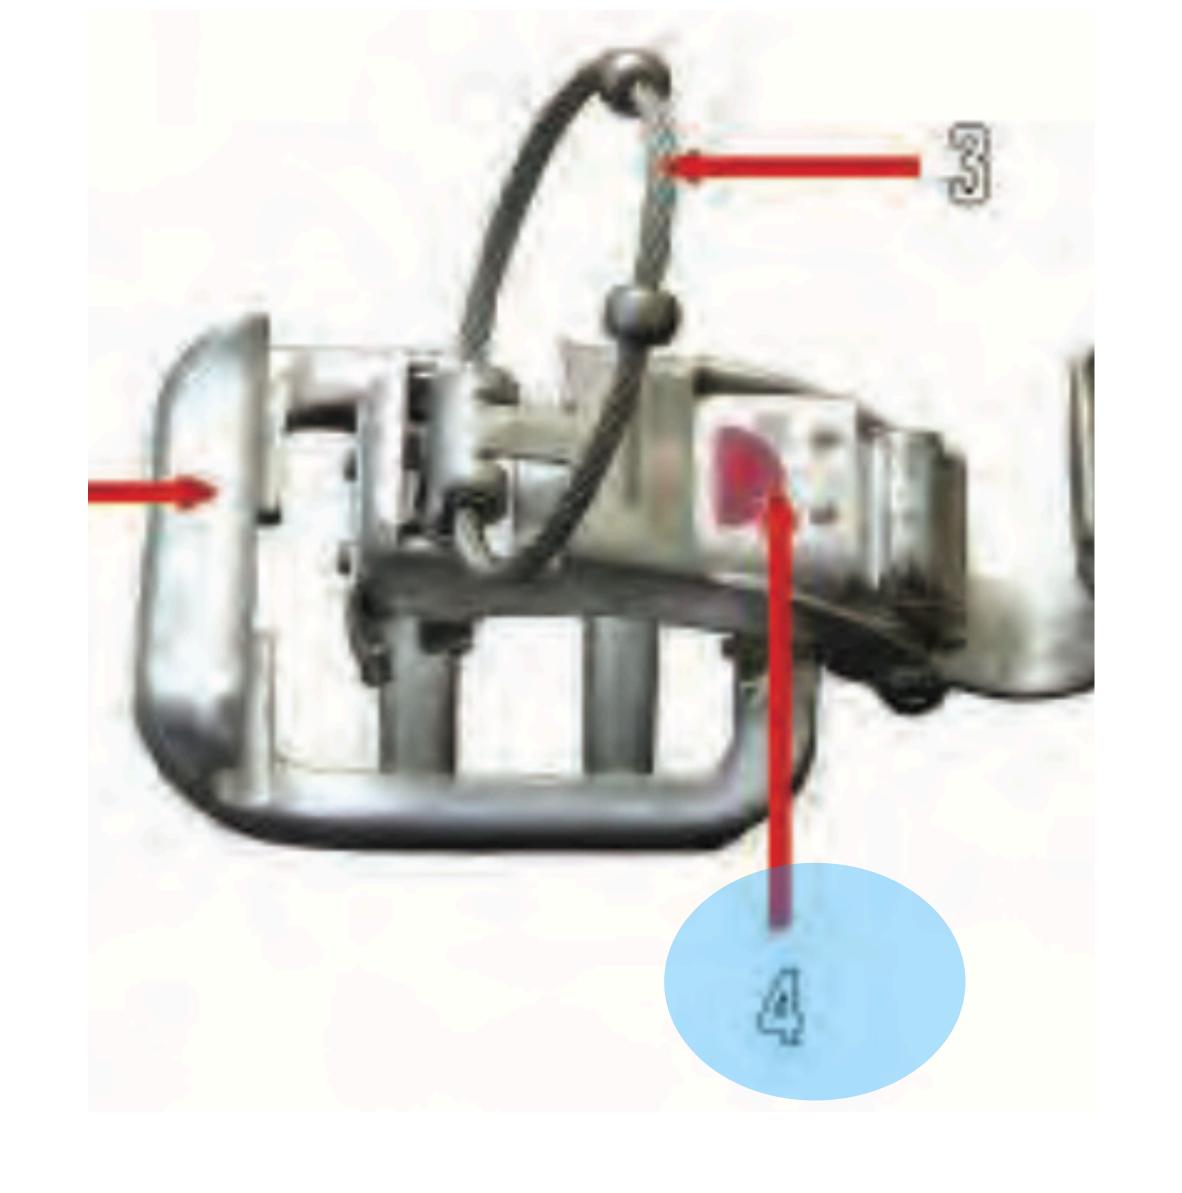

#### Main Curved Pin

Universal Static Line Modified - 3

Universal Static Line Modified - 4

#### Cotton Buffer

Universal Static Line Modified - 5