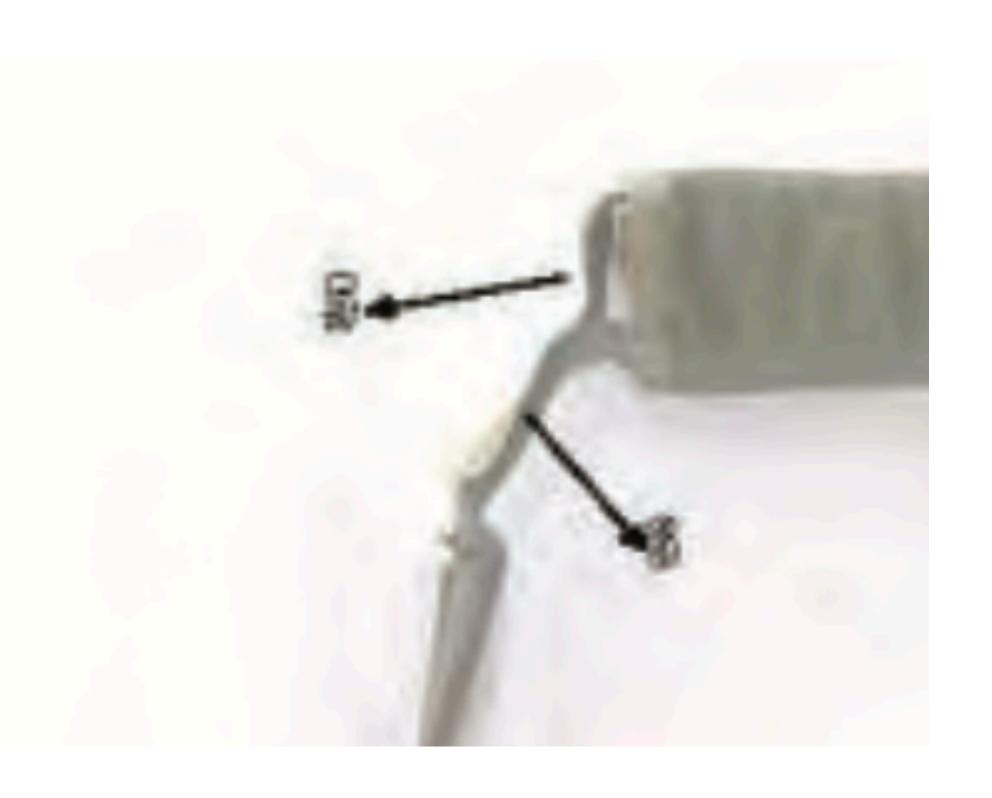

#### Male Fitting Canopy Release Assembly

Canopy Release Assembly - 2

#### Female Fitting Canopy Release Assembly

Canopy Release Assembly - 3