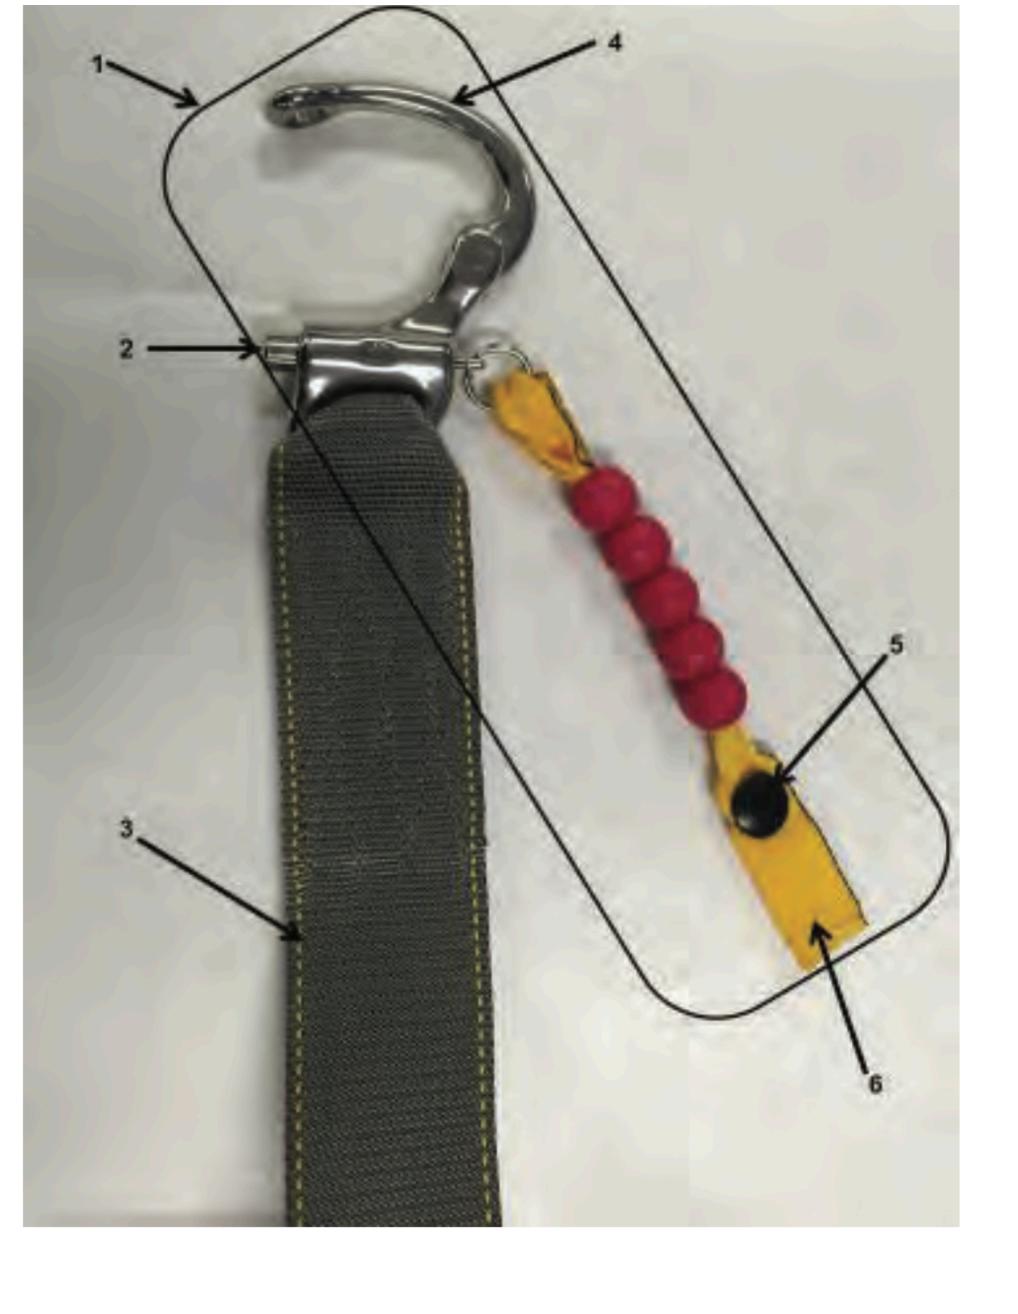

## SNAP SHACKLE

SNAP SHACKLE - 1

Snap Shackle with Yellow Safety Lanyard

SNAP SHACKLE - 1

SNAP SHACKLE - 2

### Locking Pin

SNAP SHACKLE - 2

SNAP SHACKLE -3

### Adjusting Strap

SNAP SHACKLE -3

SNAP SHACKLE -4

### Opening Gate

SNAP SHACKLE -4

SNAP SHACKLE -5

Yellow Fastener

SNAP SHACKLE -5

SNAP SHACKLE - 6

# Yellow Safety Lanyard

SNAP SHACKLE - 6