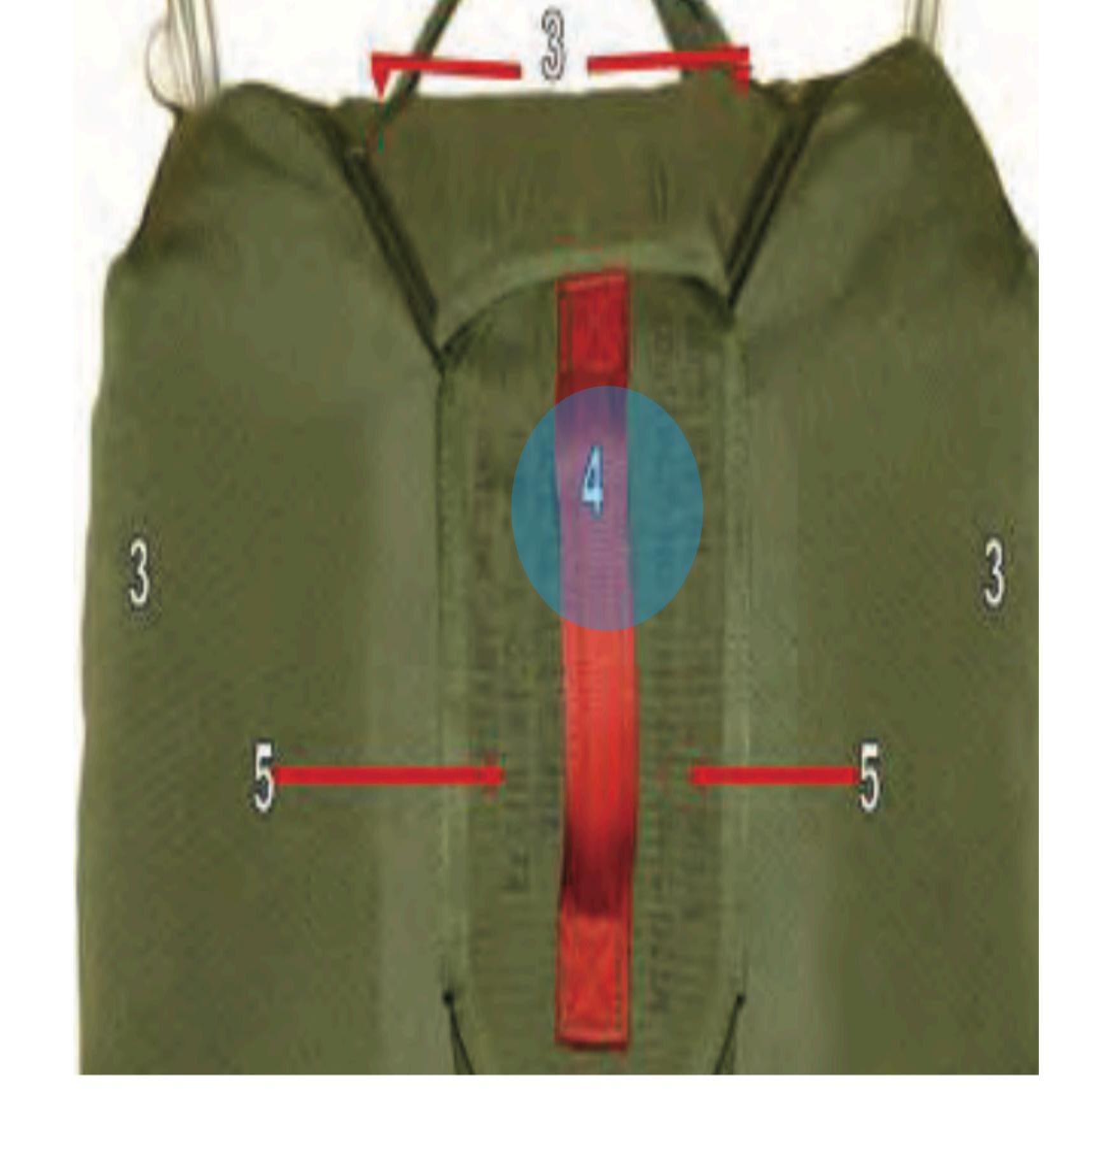

1



# Pack Tray

#### Return to Main



Pack Tray - 1



Pack Tray - 1



## Pack Tray (Zoom)



Pack Tray (Zoom) - 1



#### Return to Main



MC-6 Riser Assembly - 1



#### Male Fitting Canopy Release Assembly



MC-6 Riser Assembly - 2



# Blue Confluence Wrap



MC-6 Riser Assembly - 3



#### Army Parachute Log Record Stow Pouch



MC-6 Riser Assembly - 4



# Army Parachute Log Record



MC-6 Riser Assembly - 5



# Toggle Knob



MC-6 Riser Assembly - 6



# Control Line Guide Ring



MC-6 Riser Assembly - 7



#### Control Line



MC-6 Riser Assembly - 8



#### Control Line Channel



# Reserve Pack Tray (Back)

Back



Reserve Pack Tray (Back) - 1



### Reserve Pack Tray

Front



Reserve Pack Tray (front)- 1



Reserve Pack Tray (front)- 2



Reserve Pack Tray (front) - 3



Reserve Pack Tray (front) - 4



Reserve Pack Tray (front) - 5



Reserve Pack Tray (front) - 6



# Reserve Pack Tray (opened)

Front-2

















Reserve Pack Tray (opened) - 4













Rip Cord Assembly - 1



## Top Tuck Tab



Rip Cord Assembly - 2



#### Directional Arrow



Rip Cord Assembly - 3



Side Tuck Tabs



Rip Cord Assembly - 4



Rip Cord Handle



Rip Cord Assembly - 5



### Bottom Tuck Tab



Rip Cord Assembly - 6



Curved Pin



Rip Cord Assembly - 7



## Reinforced Stitching



Rip Cord Assembly - 8



## Curved Pin Lanyard