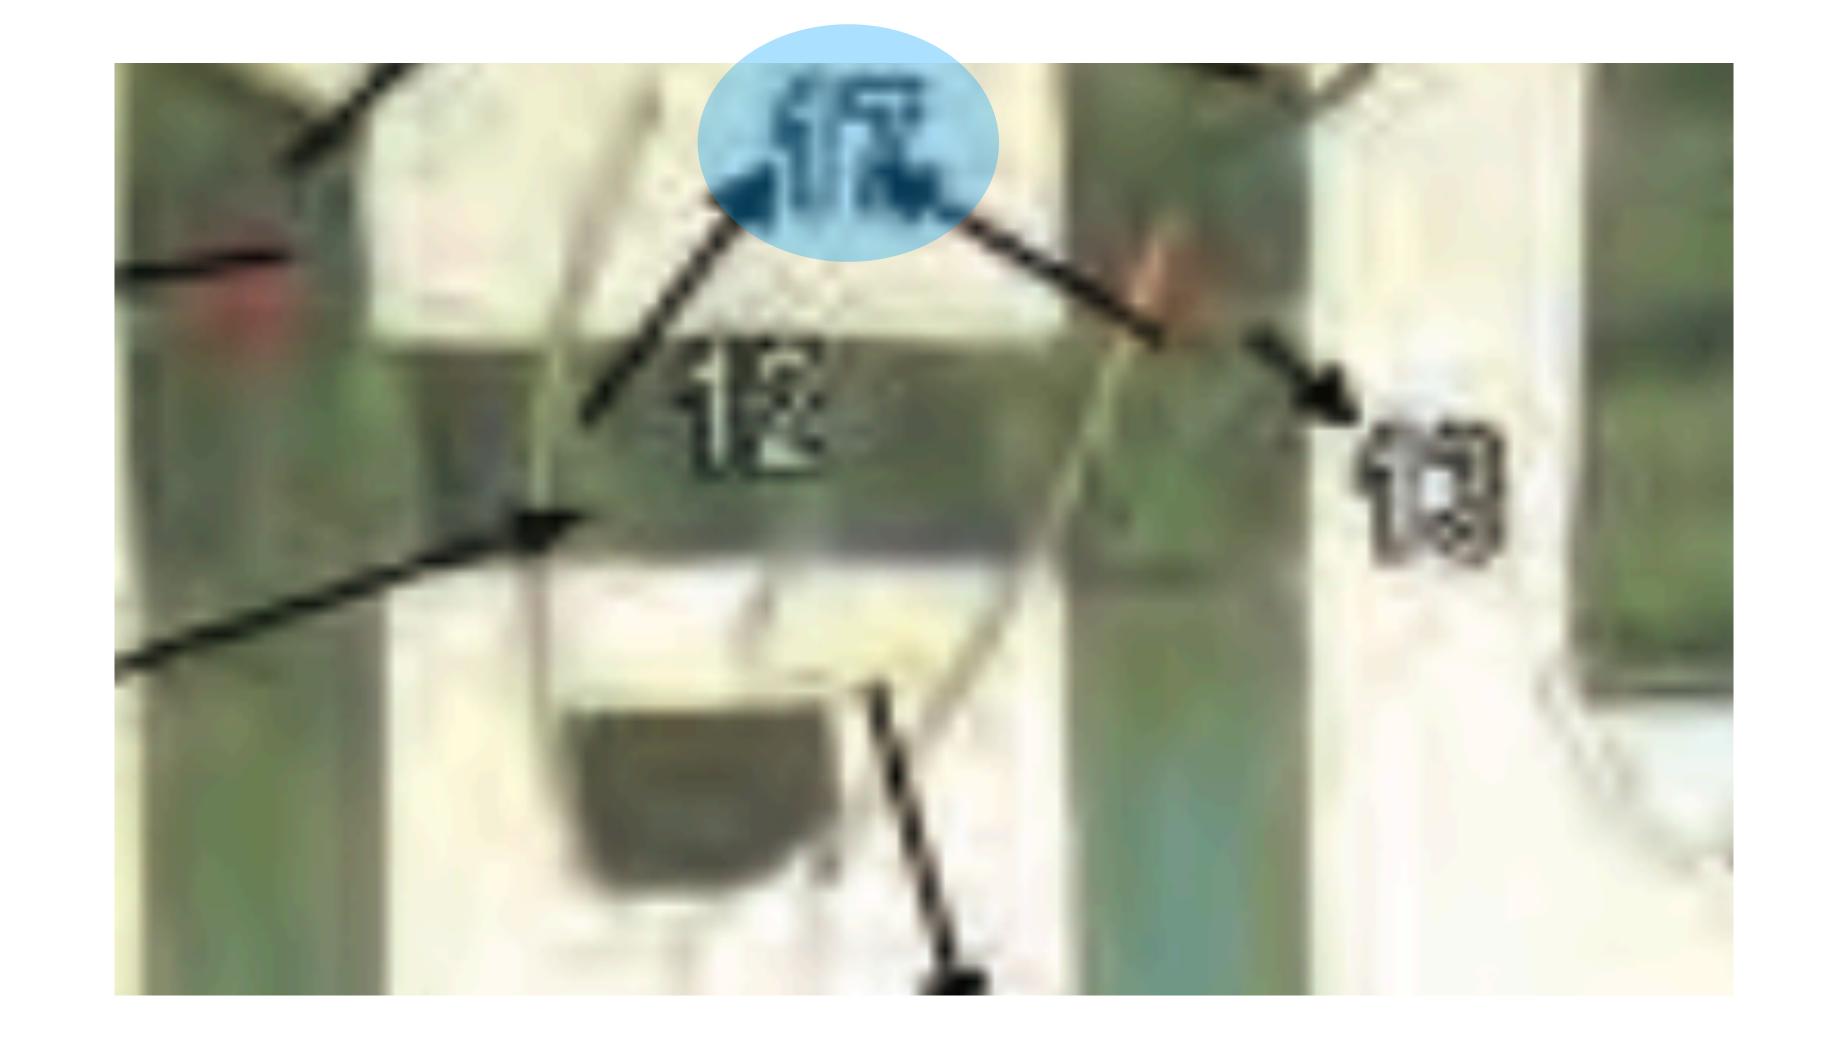

## Internal Padded Divider

MAL-C (opened) 6

MAL-C (opened) 7

# Nose Cone Securing Strap

MAL-C (opened) 7

MAL-C (opened) 8