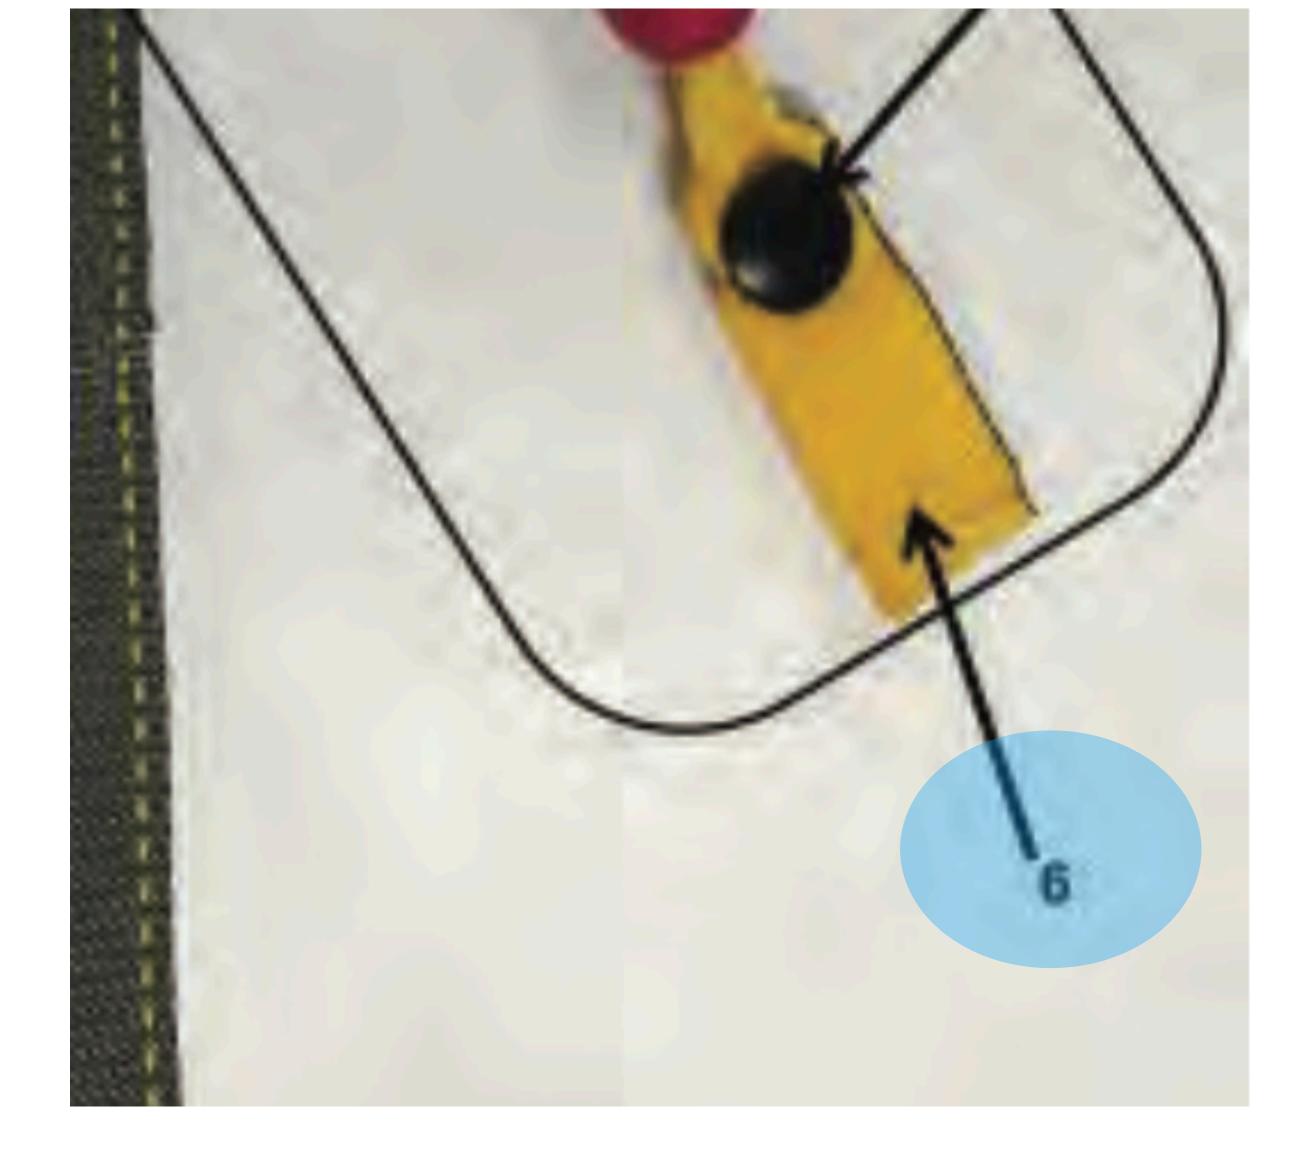

MAL-C (opened) 3



# Pile Tape

MAL-C (opened) 3





MAL-C (opened) 4





## Rifle Butt Stow Pocket

MAL-C (opened) 4



MAL-C (opened) 5



# Closing Flap

MAL-C (opened) 5



MAL-C (opened) 6



## Internal Padded Divider

MAL-C (opened) 6



MAL-C (opened) 7



# Nose Cone Securing Strap

MAL-C (opened) 7



MAL-C (opened) 8



### Slide Fastener and Tabbed Thong

MAL-C (opened) 8



MAL-C (opened) 9



### Internal Pocket

MAL-C (opened) 9



## SNAP SHACKLE



SNAP SHACKLE - 1



Snap Shackle with Yellow Safety Lanyard

SNAP SHACKLE - 1



SNAP SHACKLE - 2



### Locking Pin

SNAP SHACKLE - 2



SNAP SHACKLE -3



### Adjusting Strap

SNAP SHACKLE -3



SNAP SHACKLE -4



### Opening Gate

SNAP SHACKLE -4



SNAP SHACKLE -5



Yellow Fastener

SNAP SHACKLE -5



SNAP SHACKLE - 6



# Yellow Safety Lanyard

SNAP SHACKLE - 6



# SLIDE FASTENER AND TABBED THONG



SLIDE FASTENER AND TABBED THONG - 1



# Slide Fastener and Tabbed Thong

SLIDE FASTENER AND TABBED THONG - 1



SLIDE FASTENER AND TABBED THONG - 2



### Upper Spring Stop

SLIDE FASTENER AND TABBED THONG - 2



SLIDE FASTENER AND TABBED THONG - 3



### Snap Fastener

SLIDE FASTENER AND TABBED THONG - 3







### Looped End Hook Pile Tape Lowering Line





### Retainer Flap





## Yellow Safety Lanyard

HOOK PILE TAPE LOWERING LINE - 3





### Ejector Snap









### Hook Tab

HOOK PILE TAPE LOWERING LINE - 5









### Pile Tab



## MODULAR LIGHTWEIGHT LOAD-CARRYING EQUIPMENT (MOLLE)

#### Return to Main



#### MODULAR LIGHTWEIGHT LOAD- CARRYING EQUIPMENT (MOLLE) - 1

Return to Main



# Adjus