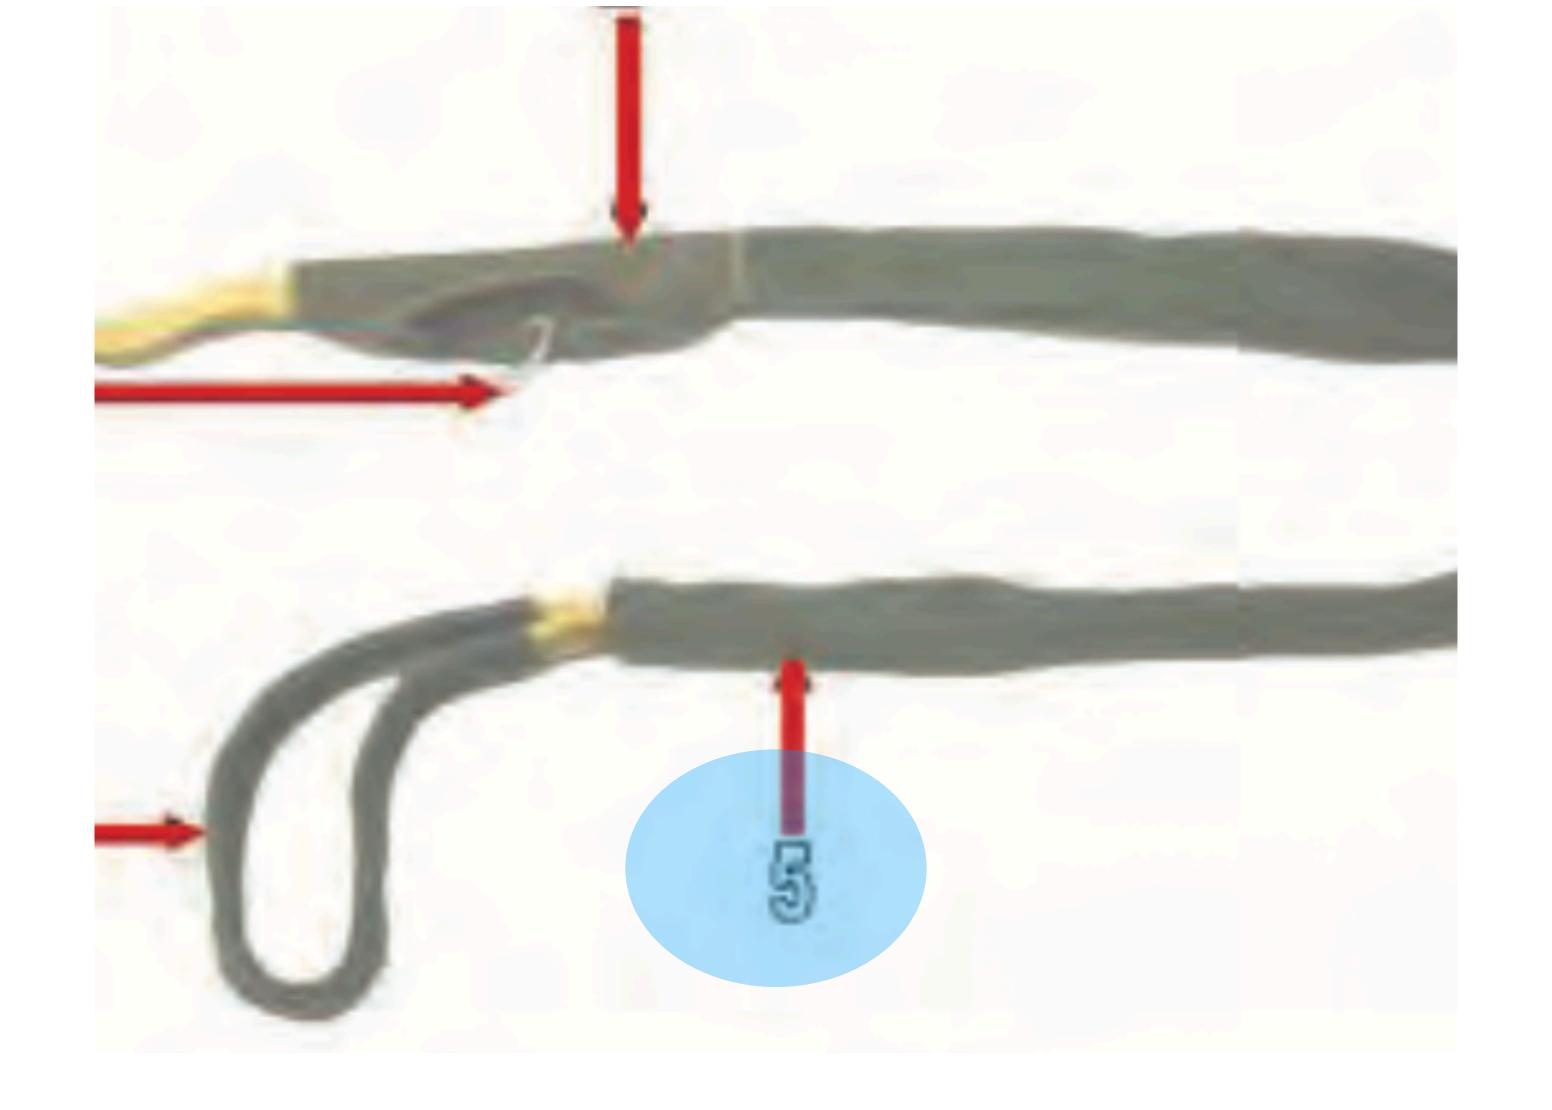

## Yellow Safety Lanyard

HOOK PILE TAPE LOWERING LINE - 3

### Ejector Snap

### Hook Tab

HOOK PILE TAPE LOWERING LINE - 5

### Pile Tab