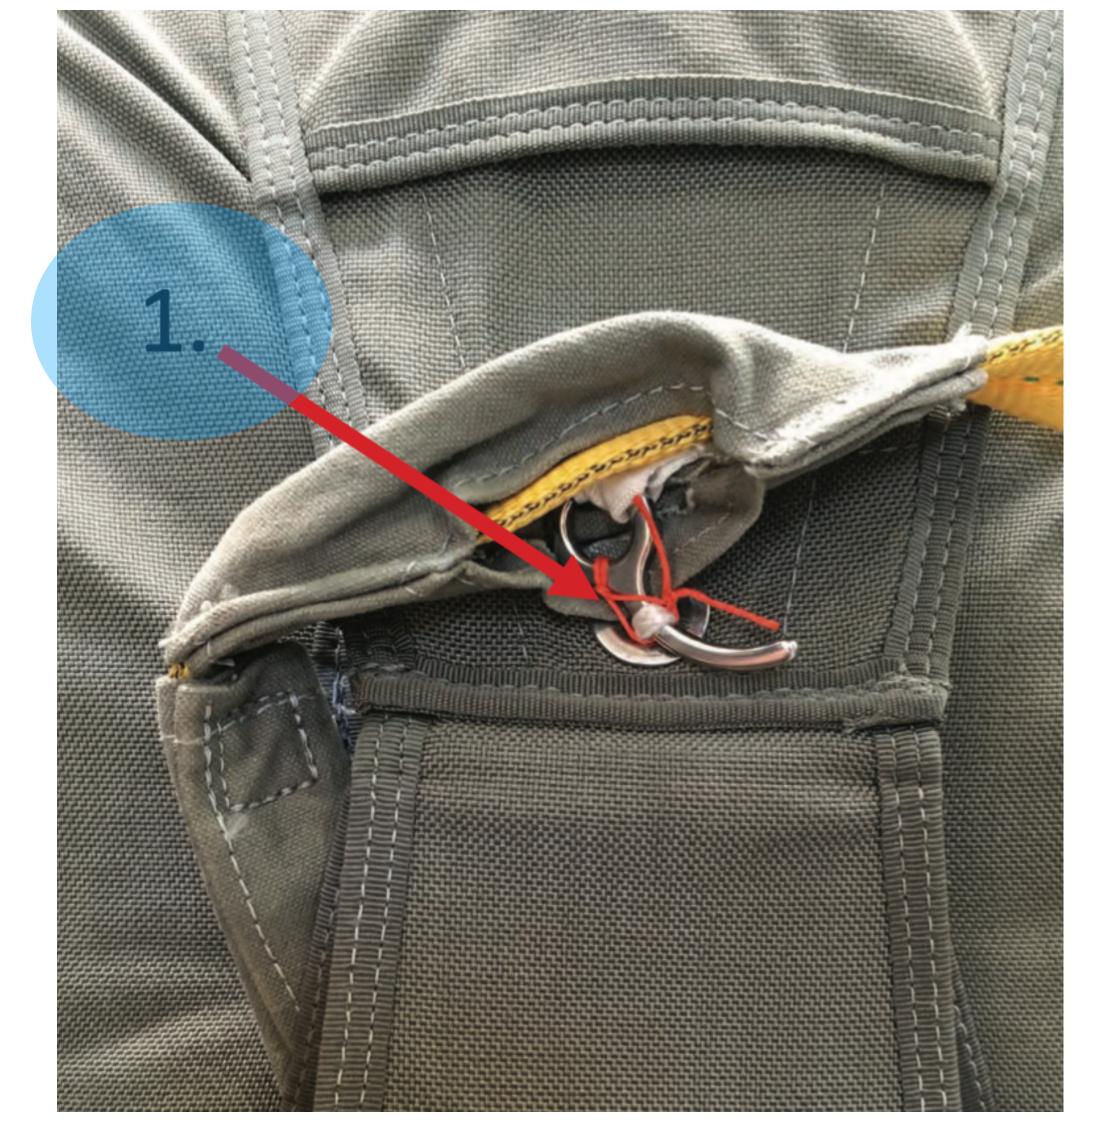

## SNAP SHACKLE

SNAP SHACKLE - 1

Snap Shackle with Yellow Safety Lanyard

SNAP SHACKLE - 1

SNAP SHACKLE - 2

### Locking Pin

SNAP SHACKLE - 2

SNAP SHACKLE -3

### Adjusting Strap

SNAP SHACKLE -3

SNAP SHACKLE -4

### Opening Gate

SNAP SHACKLE -4

SNAP SHACKLE -5

Yellow Fastener

SNAP SHACKLE -5

SNAP SHACKLE - 6

# Yellow Safety Lanyard

SNAP SHACKLE - 6