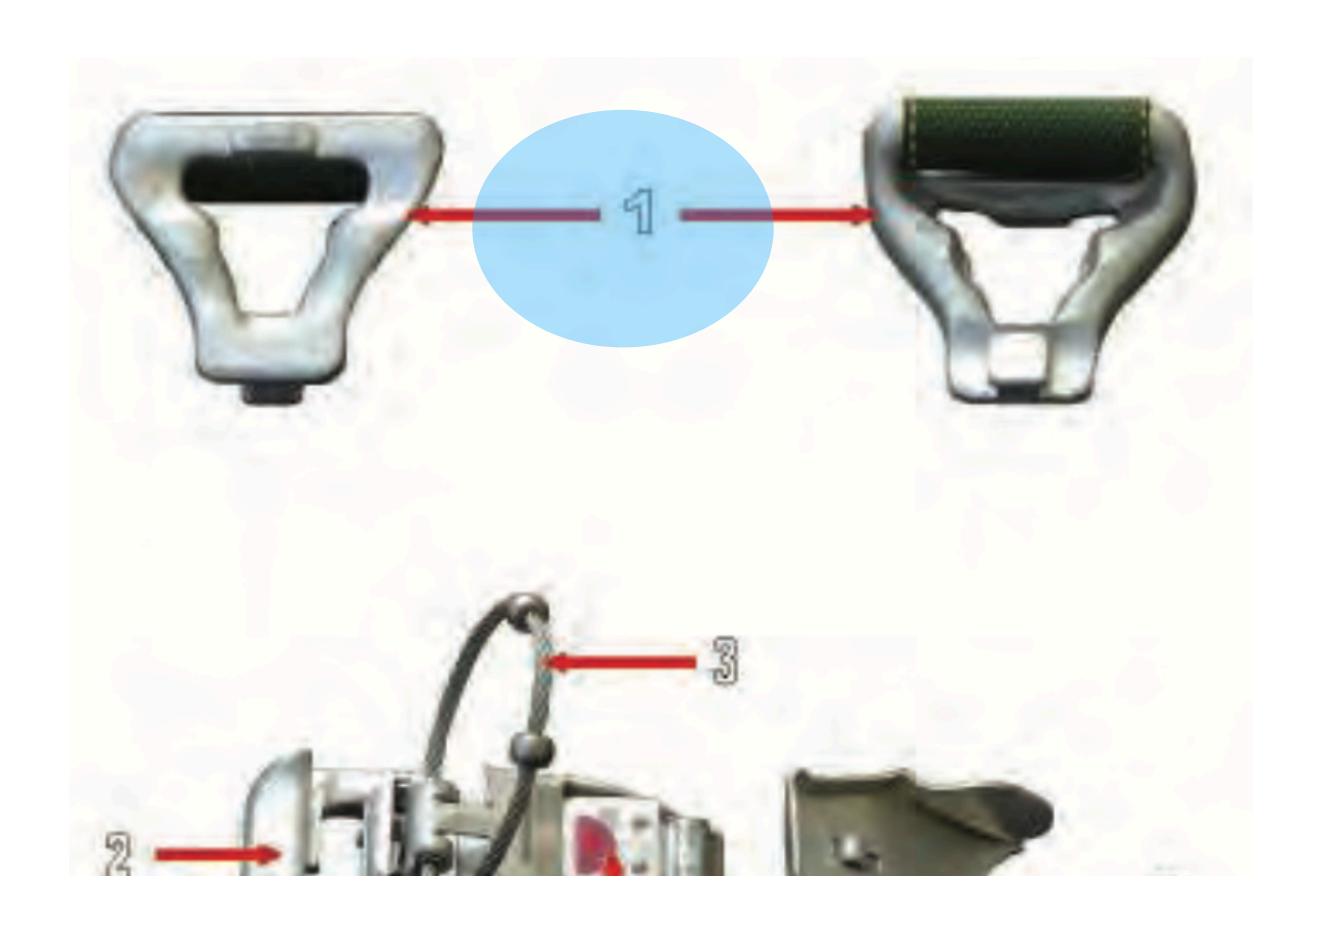

#### Male Fitting Canopy Release Assembly

Canopy Release Assembly - 2

#### Female Fitting Canopy Release Assembly

Canopy Release Assembly - 3

#### Cable Loop

Canopy Release Assembly - 4

Latch

Canopy Release Assembly - 1

#### Safety Clip