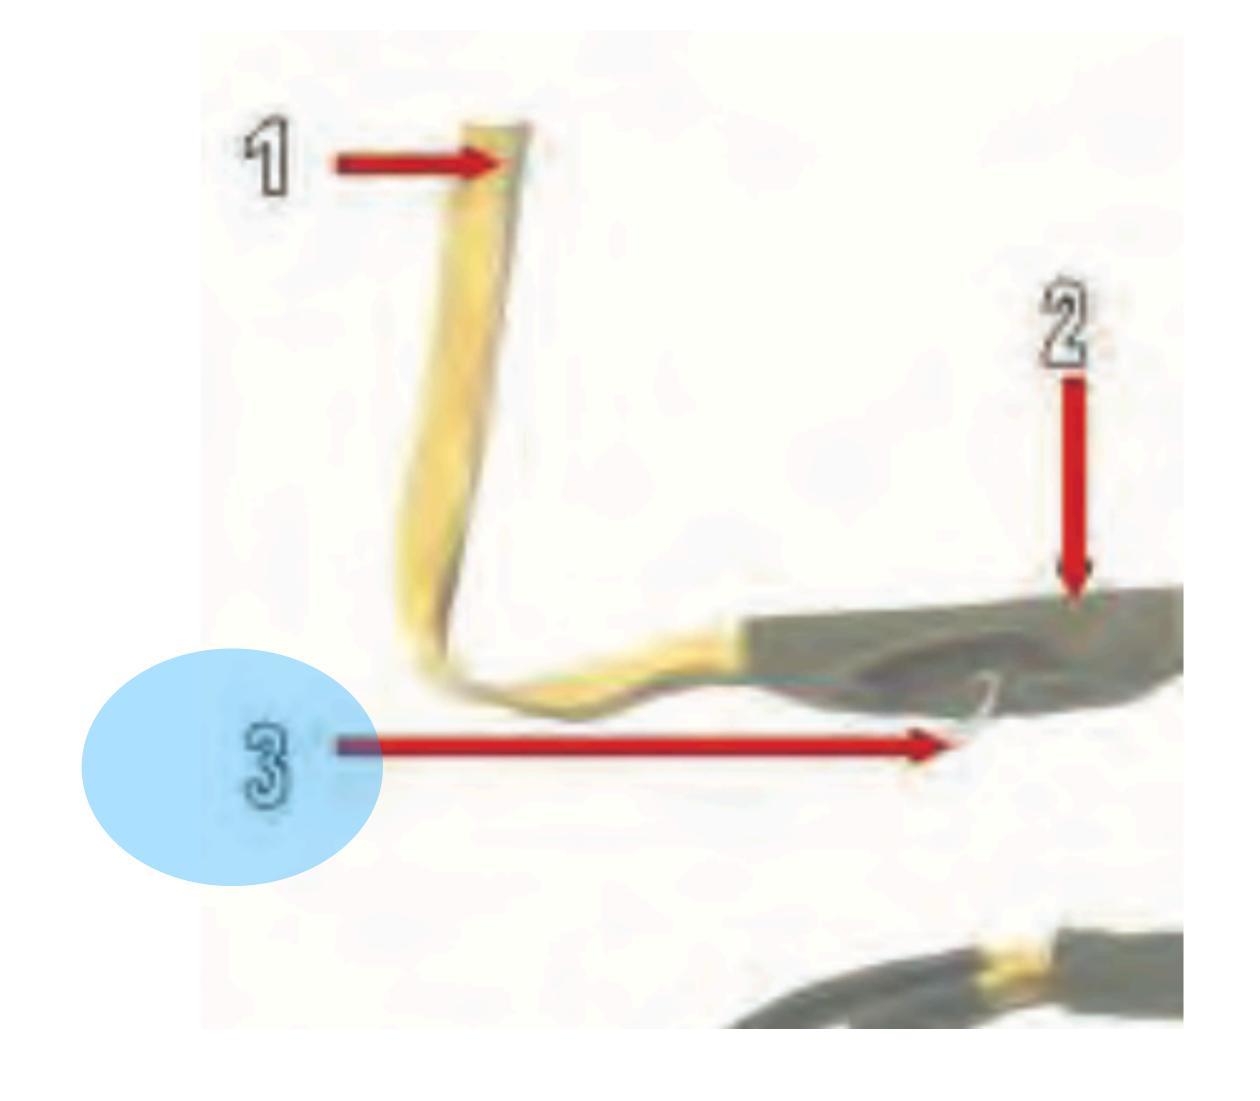

#### Cotton Buffer

Universal Static Line Modified - 1

#### Universal Static Line Modified

Universal Static Line Modified - 1

Universal Static Line Modified - 2

#### Main Curved Pin Cover

Universal Static Line Modified - 3

#### Main Curved Pin

Universal Static Line Modified - 3

Universal Static Line Modified - 4