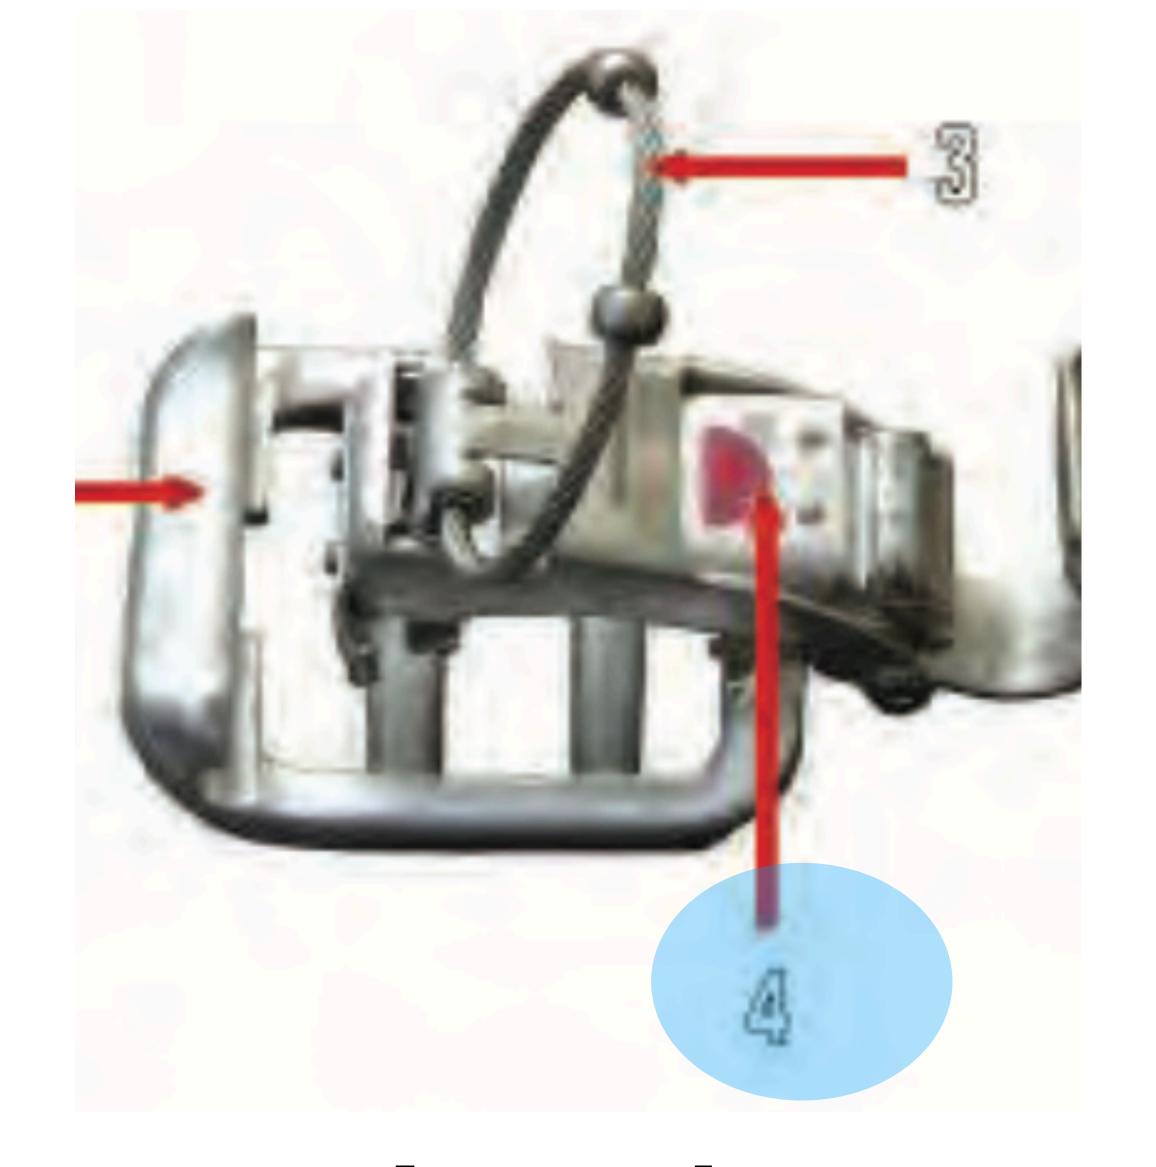

#### Main Curved Pin

Universal Static Line Modified - 3

Universal Static Line Modified - 4

#### Cotton Buffer

Universal Static Line Modified - 5