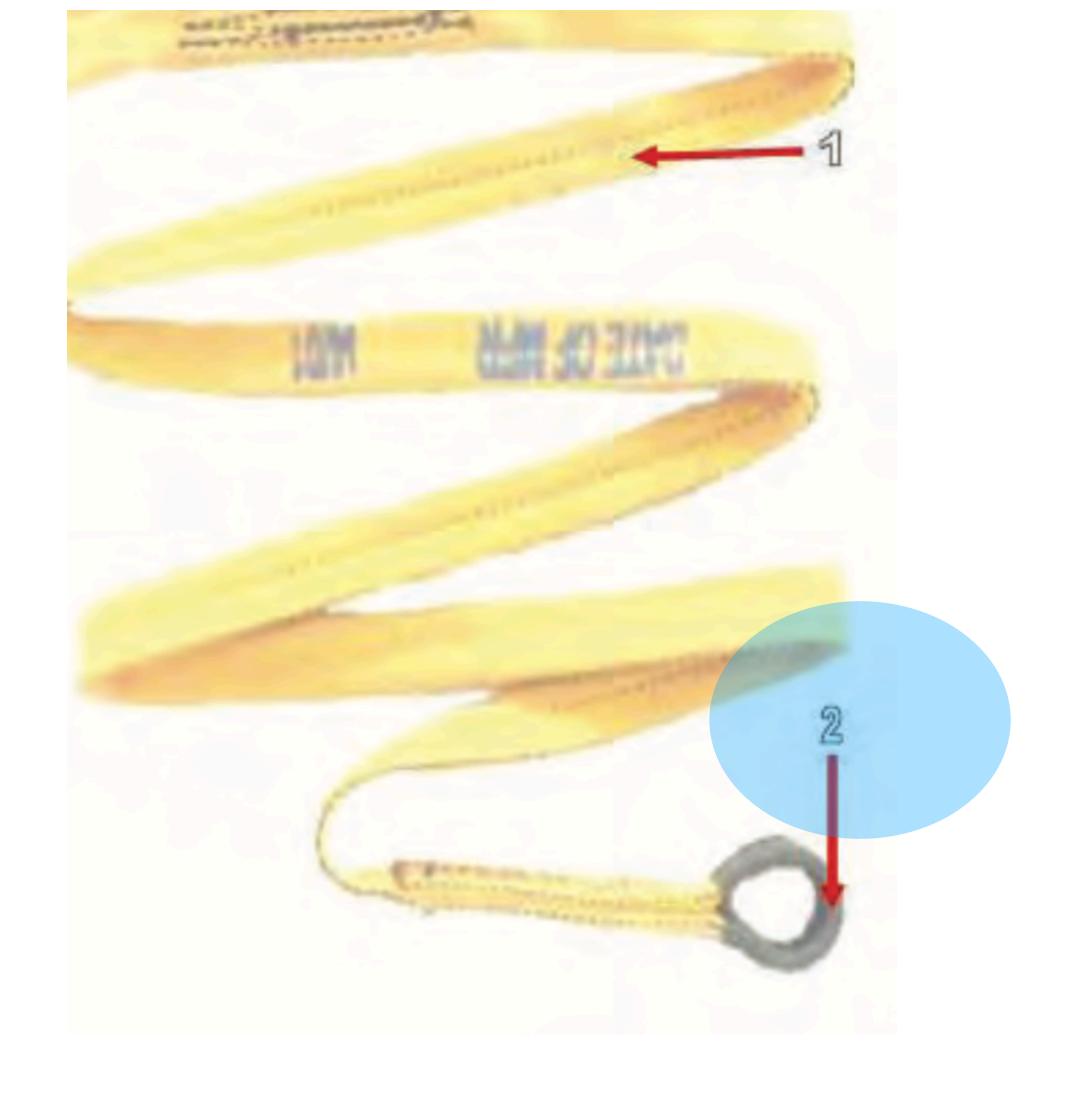

#### 5 FOOT UNIVERSAL STATIC LINE EXTENSION

#### Cotton Buffer

Universal Static Line Modified - 1

#### Universal Static Line Modified

Universal Static Line Modified - 1

Universal Static Line Modified - 2

# Spring Opening Gate

Universal Static Line Modified - 8

### Universal Static Line Snap Hook