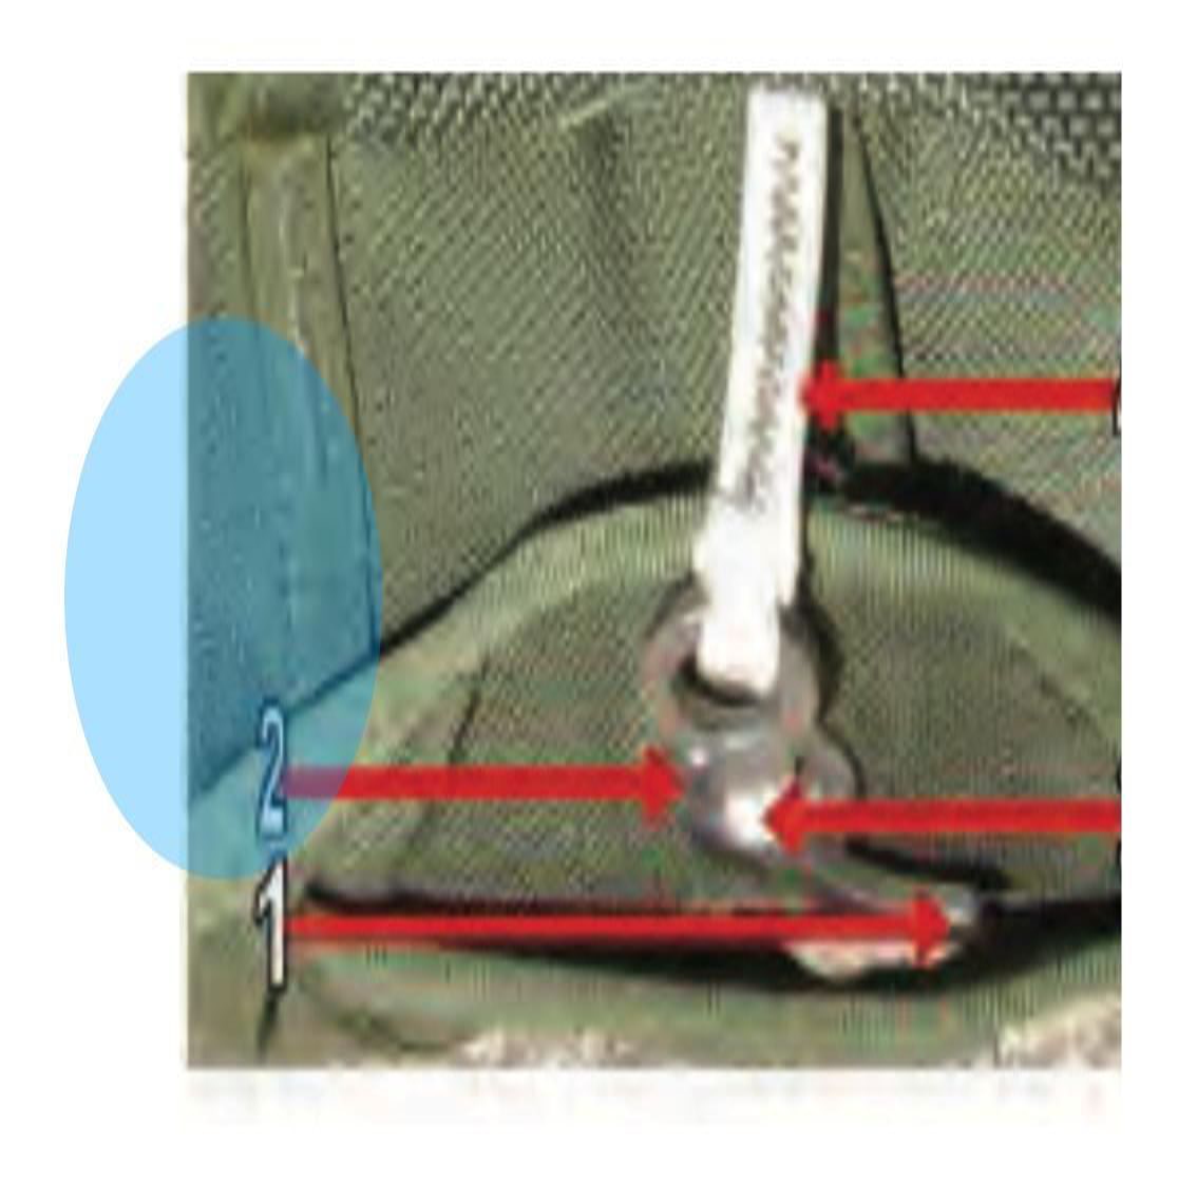

# Sizing Channel

Diagonal Backstrap - 2

Canopy Release Assembly - 1

#### Male Fitting Canopy Release Assembly

Canopy Release Assembly - 2

#### Female Fitting Canopy Release Assembly

Canopy Release Assembly - 3

#### Cable Loop

Canopy Release Assembly - 4

Latch

Canopy Release Assembly - 1