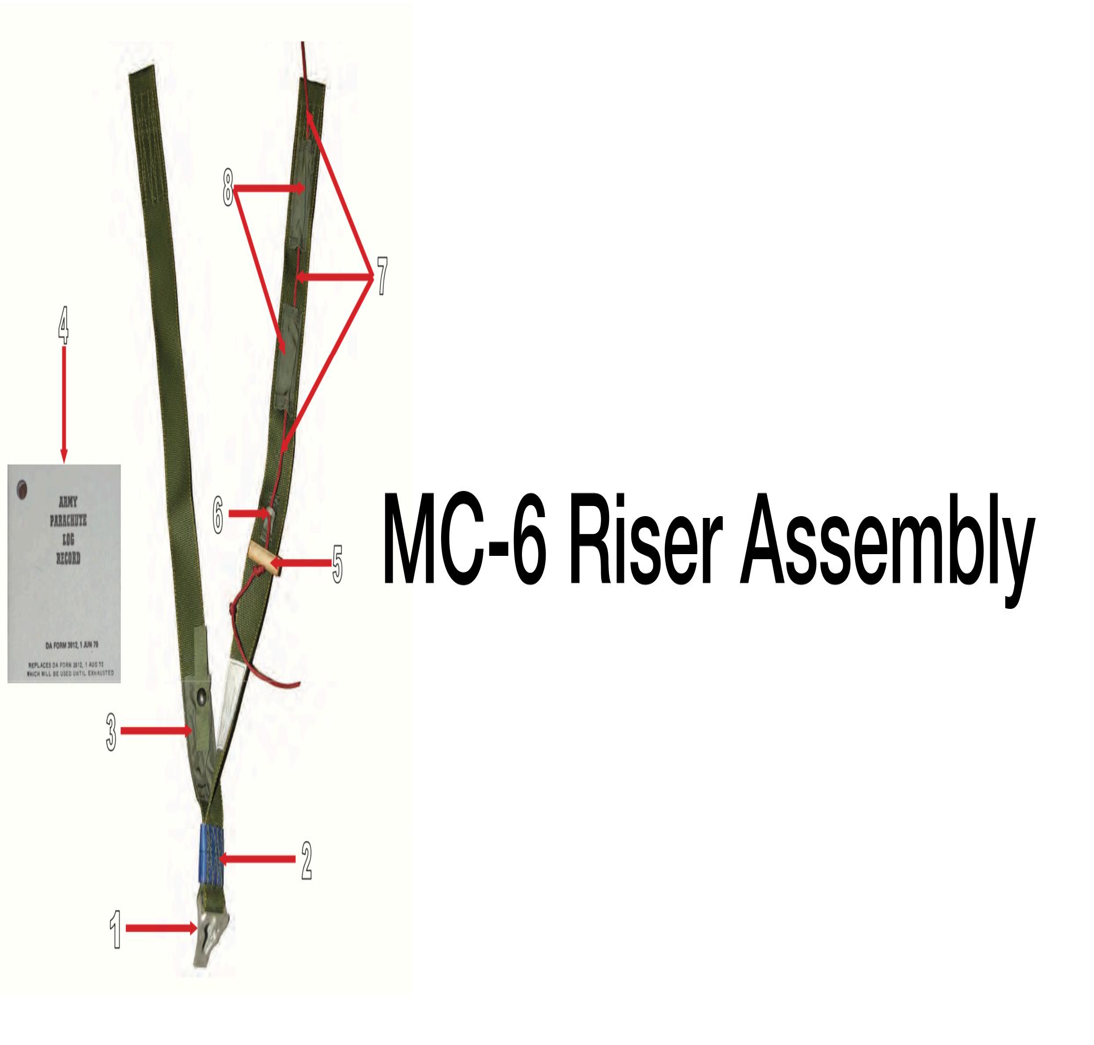

#### Return to Main

MC-6 Riser Assembly - 1

#### Male Fitting Canopy Release Assembly

MC-6 Riser Assembly - 2

# Blue Confluence Wrap

MC-6 Riser Assembly - 3

#### Army Parachute Log Record Stow Pouch

MC-6 Riser Assembly - 4

# Army Parachute Log Record

MC-6 Riser Assembly - 5

# Toggle Knob

MC-6 Riser Assembly - 6

# Control Line Guide Ring

MC-6 Riser Assembly - 7

#### Control Line

MC-6 Riser Assembly - 8

#### Control Line Channel