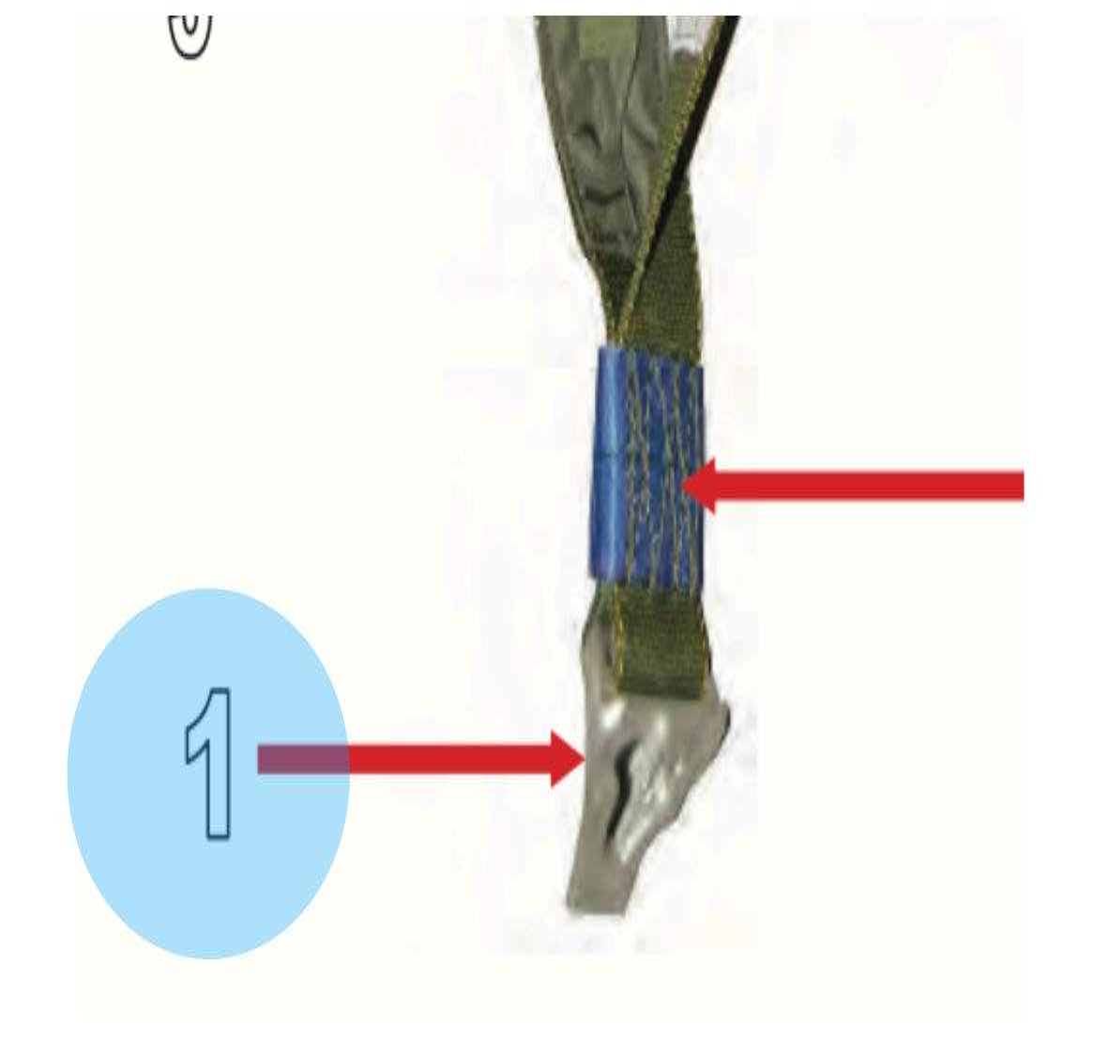

#### Return to Main

MC-6 Riser Assembly - 1

#### Male Fitting Canopy Release Assembly

MC-6 Riser Assembly - 2