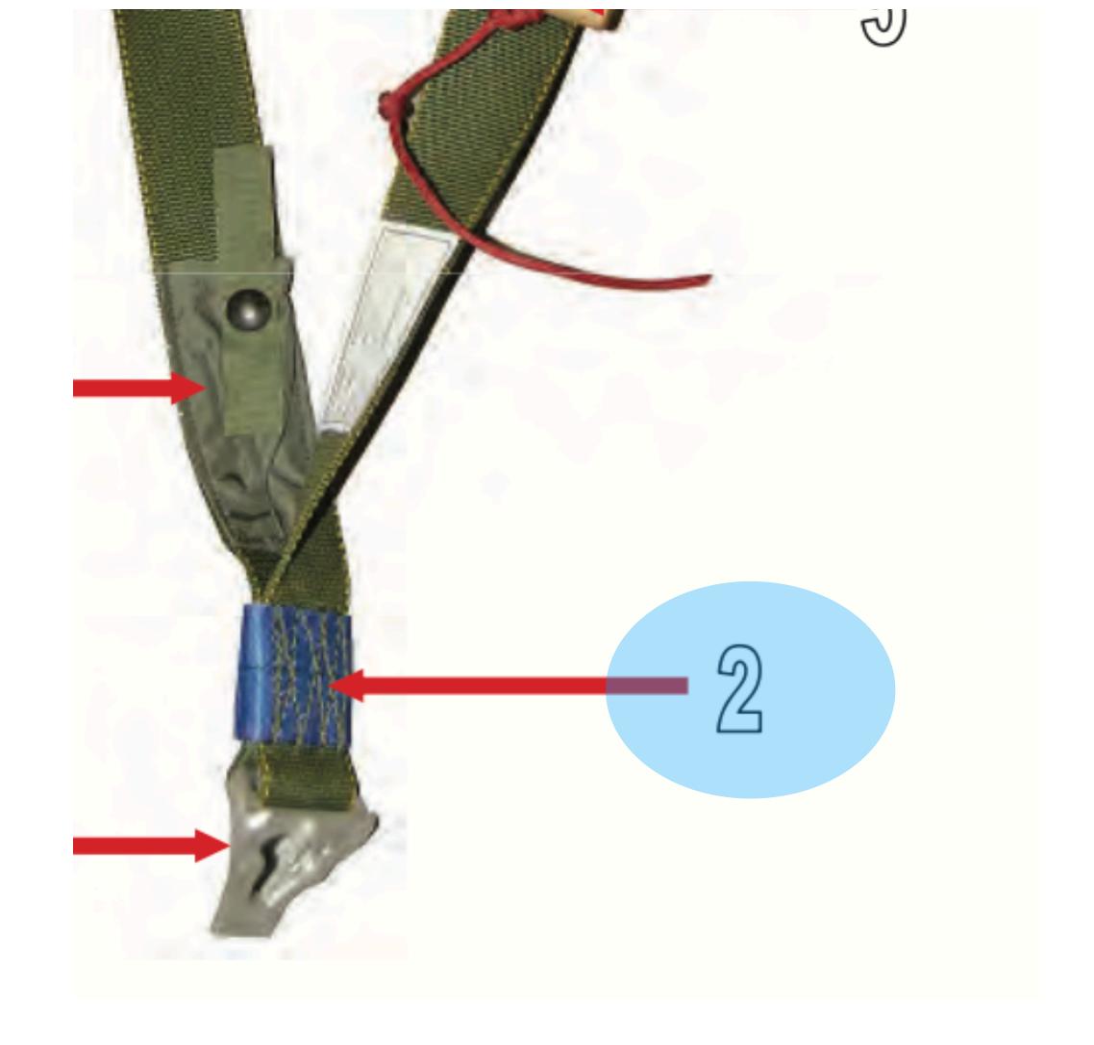

#### Male Fitting Canopy Release Assembly

MC-6 Riser Assembly - 2

# Blue Confluence Wrap

MC-6 Riser Assembly - 3