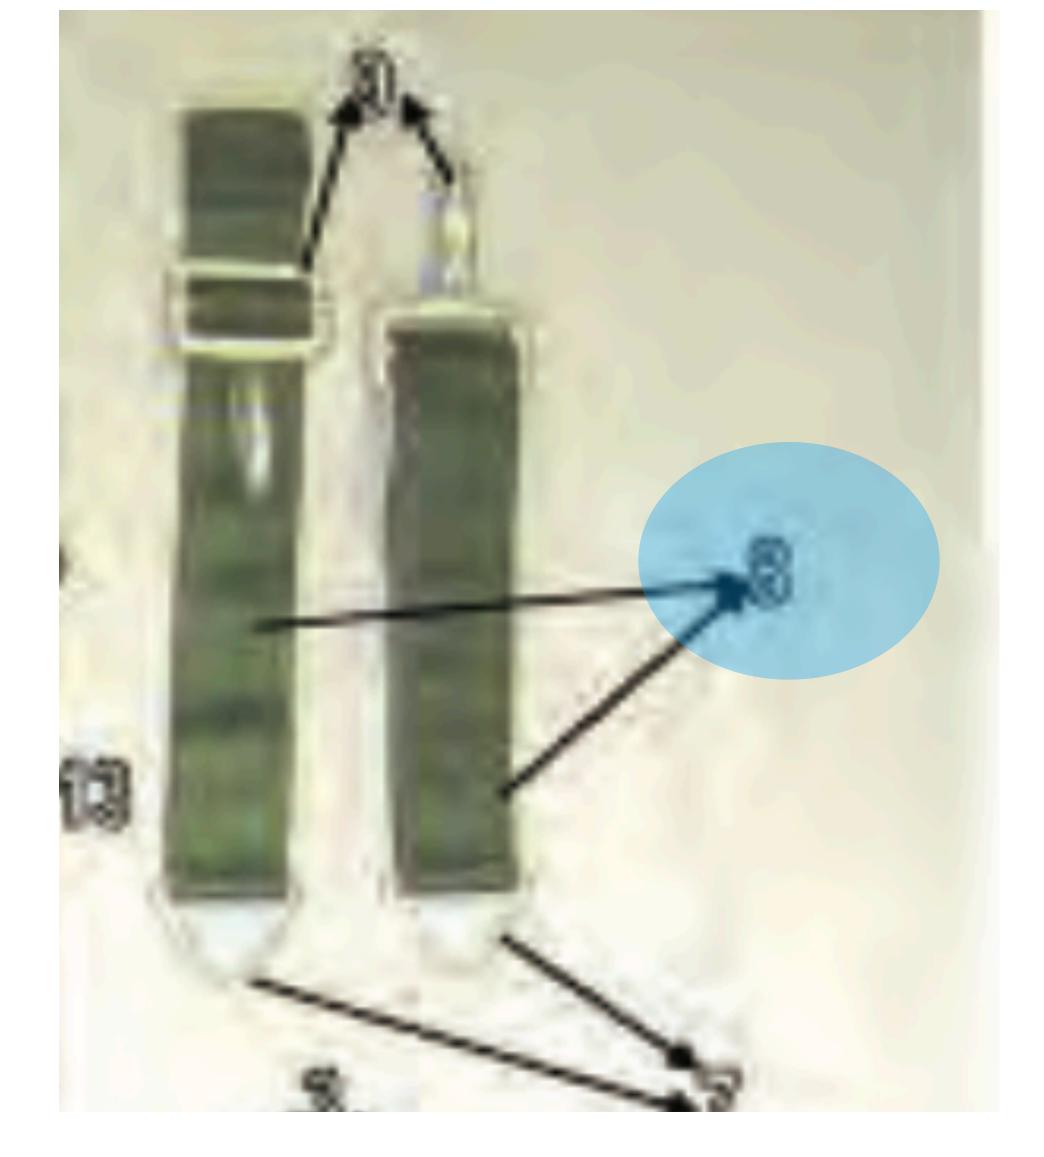

# Attachment Strap

MAW-C 5

# Carrying Handle

MAW-C 6

# Friction Adapter

MAW-C 7

# Compression Strap

MAW-C 8