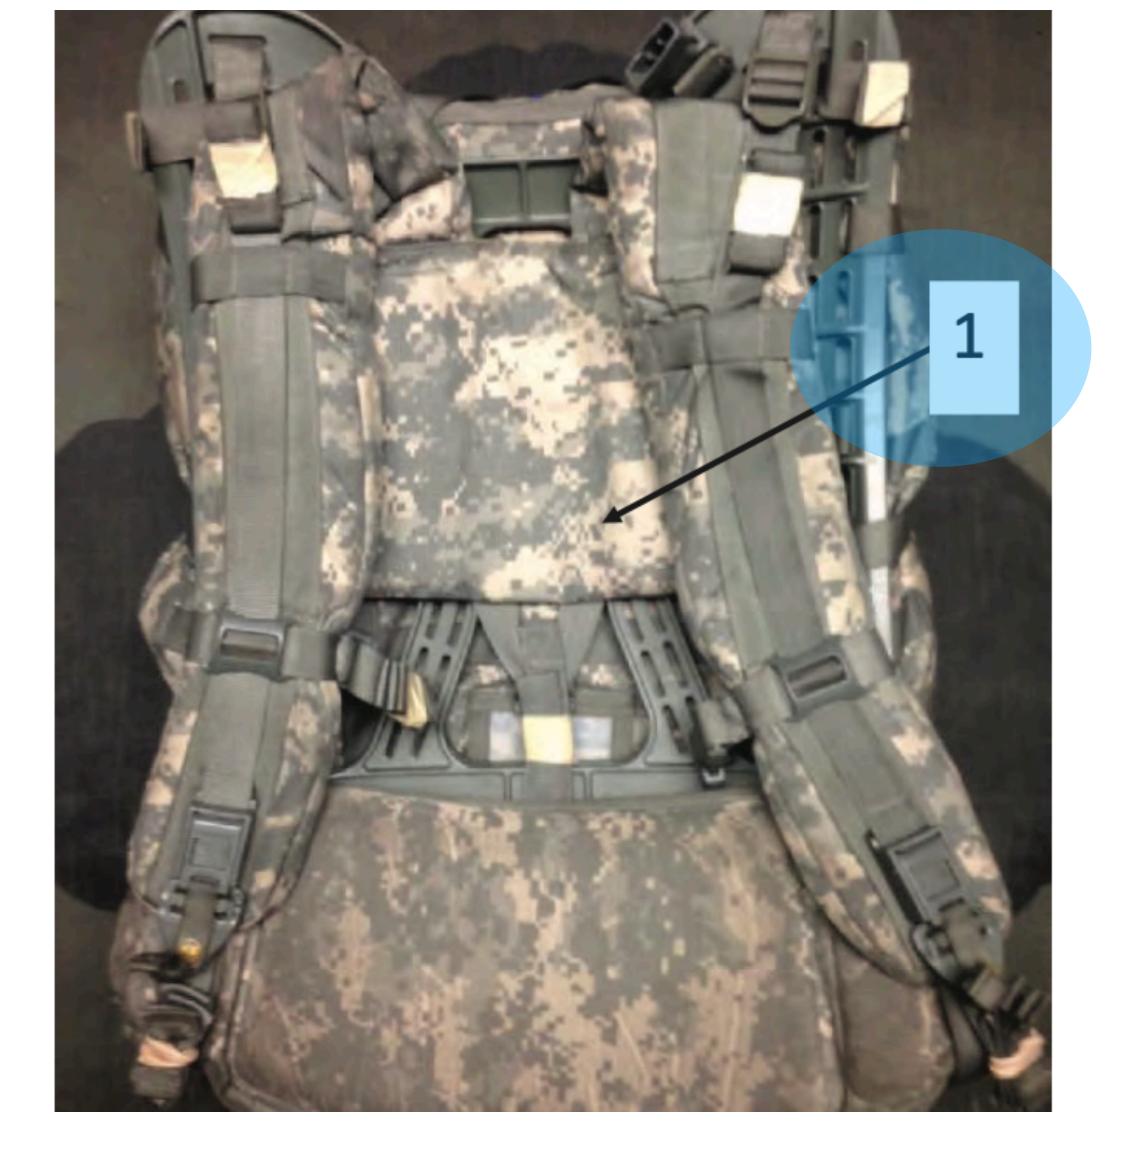

KLE - 6



# Yellow Safety Lanyard

SNAP SHACKLE - 6



# SLIDE FASTENER AND TABBED THONG



SLIDE FASTENER AND TABBED THONG - 1



# Slide Fastener and Tabbed Thong

SLIDE FASTENER AND TABBED THONG - 1



SLIDE FASTENER AND TABBED THONG - 2



### Upper Spring Stop

SLIDE FASTENER AND TABBED THONG - 2



SLIDE FASTENER AND TABBED THONG - 3



### Snap Fastener

SLIDE FASTENER AND TABBED THONG - 3







### Looped End Hook Pile Tape Lowering Line





### Retainer Flap





## Yellow Safety Lanyard

HOOK PILE TAPE LOWERING LINE - 3





### Ejector Snap









### Hook Tab

HOOK PILE TAPE LOWERING LINE - 5









### Pile Tab



## MODULAR LIGHTWEIGHT LOAD-CARRYING EQUIPMENT (MOLLE)

#### Return to Main



#### MODULAR LIGHTWEIGHT LOAD- CARRYING EQUIPMENT (MOLLE) - 1

Return to Main



# Adjustable Shoulder Carrying Strap

MODULAR LIGHTWEIGHT LOAD- CARRYING EQUIPMENT (MOLLE) - 1







Harness Single Point Release - 1





## Equipment Retainer Strap



Harness Single Point Release - 2



## Male Portion, Ejector Strap Release Assembly

Harness Single Point Release - 2

Return to Main



Harness Single Point Release - 3



#### Female Portion, Ejector Strap Release Assembly



Harness Single Point Release - 4



# Webbing Retainer



Harness Single Point Release - 5



# Cable Loop Retainer



Harness Single Point Release - 6



## Grommet



Harness Single Point Release - 7



# Triangle Link



Harness Single Point Release - 8



# Adjustable D Ring Adjusting Strap



Harness Single Point Release - 9



## Snap Hook



Harness Single Point Release - 10



# Release H