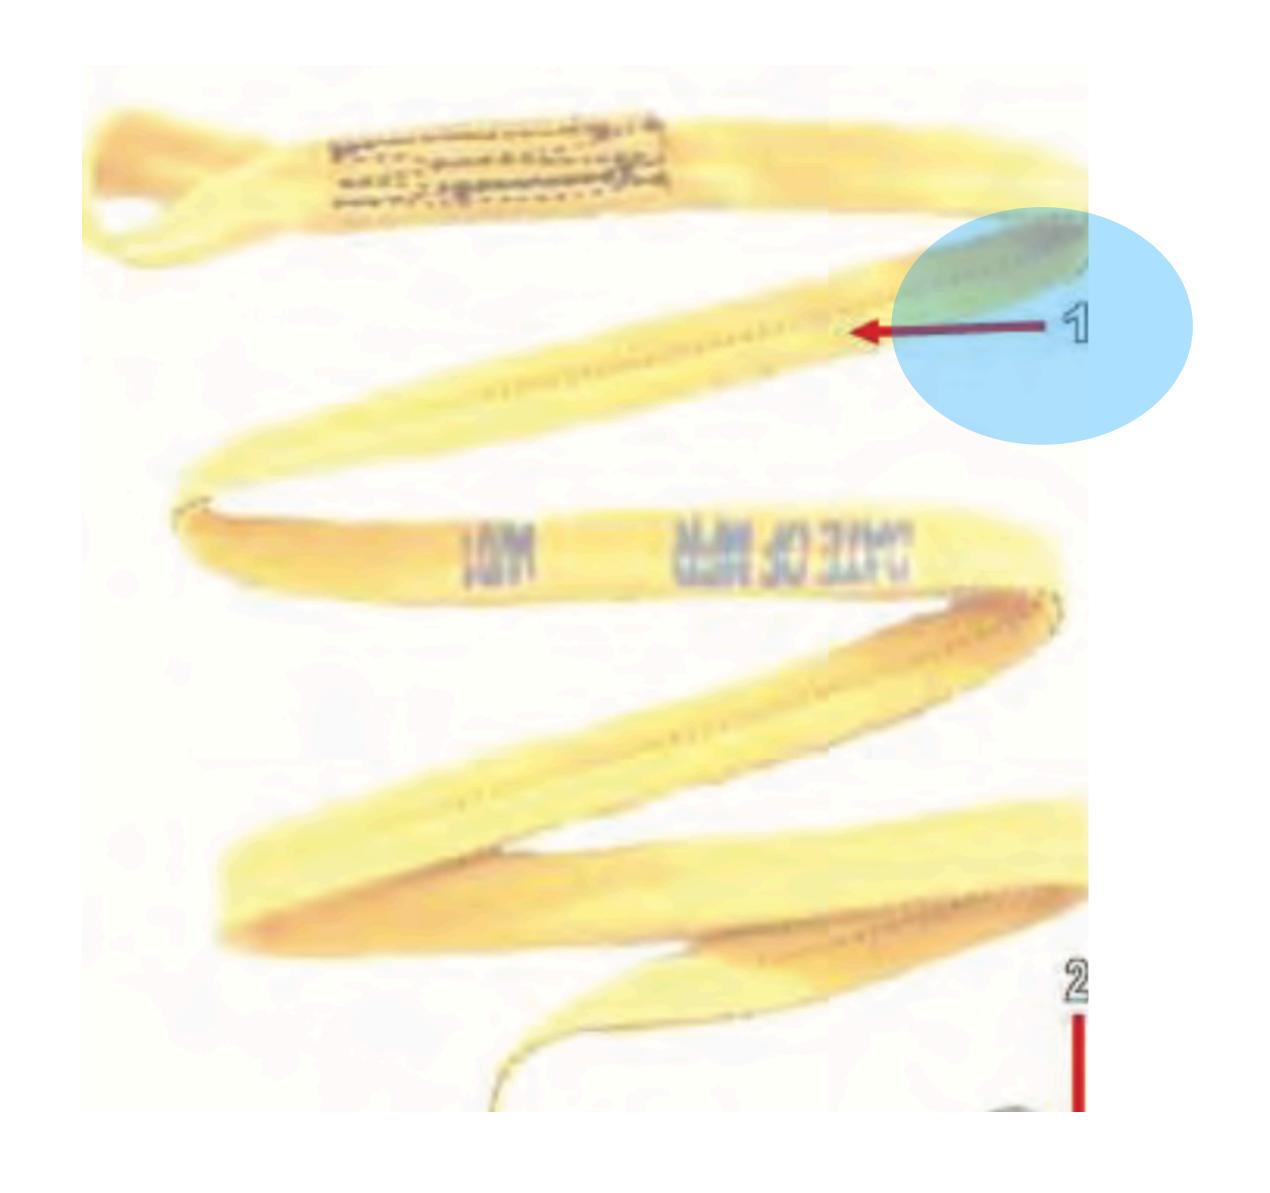

18



# Advanced Combat Helmet (ACH)





Advanced Combat Helmet - 1



#### Trapezoid Pad

Advanced Combat Helmet - 1



Advanced Combat Helmet - 2



#### Crown Pad

Advanced Combat Helmet - 2



Advanced Combat Helmet - 3



#### Oval Pad

Advanced Combat Helmet - 3



Advanced Combat Helmet - 4



# Adjustable Buckle

Advanced Combat Helmet - 4



Advanced Combat Helmet - 5



## Adjustable Strap

Advanced Combat Helmet - 5



Advanced Combat Helmet - 6



# Modified Chin Strap Assembly



Advanced Combat Helmet - 7



## Chin Strap Fastener



Advanced Combat Helmet - 8



# Long Portion Chin Strap



Advanced Combat Helmet - 9



## Short Portion Chin Strap



Advanced Combat Helmet - 10



## Nape Pad



Advanced Combat Helmet - 11



#### Hook Disk

Advanced Combat Helmet - 11







#### 5 FOOT UNIVERSAL STATIC LINE EXTENSION





#### Cotton Buffer





Universal Static Line Modified - 1



#### Universal Static Line Modified

Universal Static Line Modified - 1



Universal Static Line Modified - 2



#### Main Curved Pin Cover



Universal Static Line Modified - 3



#### Main Curved Pin

Universal Static Line Modified - 3



Universal Static Line Modified - 4



#### Cotton Buffer



Universal Static Line Modified - 5



#### Static Line Sleeve

Universal Static Line Modified - 5



Universal Static Line Modified - 6



#### Rivet Pin

Universal Static Line Modified - 6



Universal Static Line Modified - 7



# Spring Opening Gate



Universal Static Line Modified - 8



### Universal Static Line Snap Hook



### MAIN CURVED PIN SECURING TIE



MAIN CURVED PIN