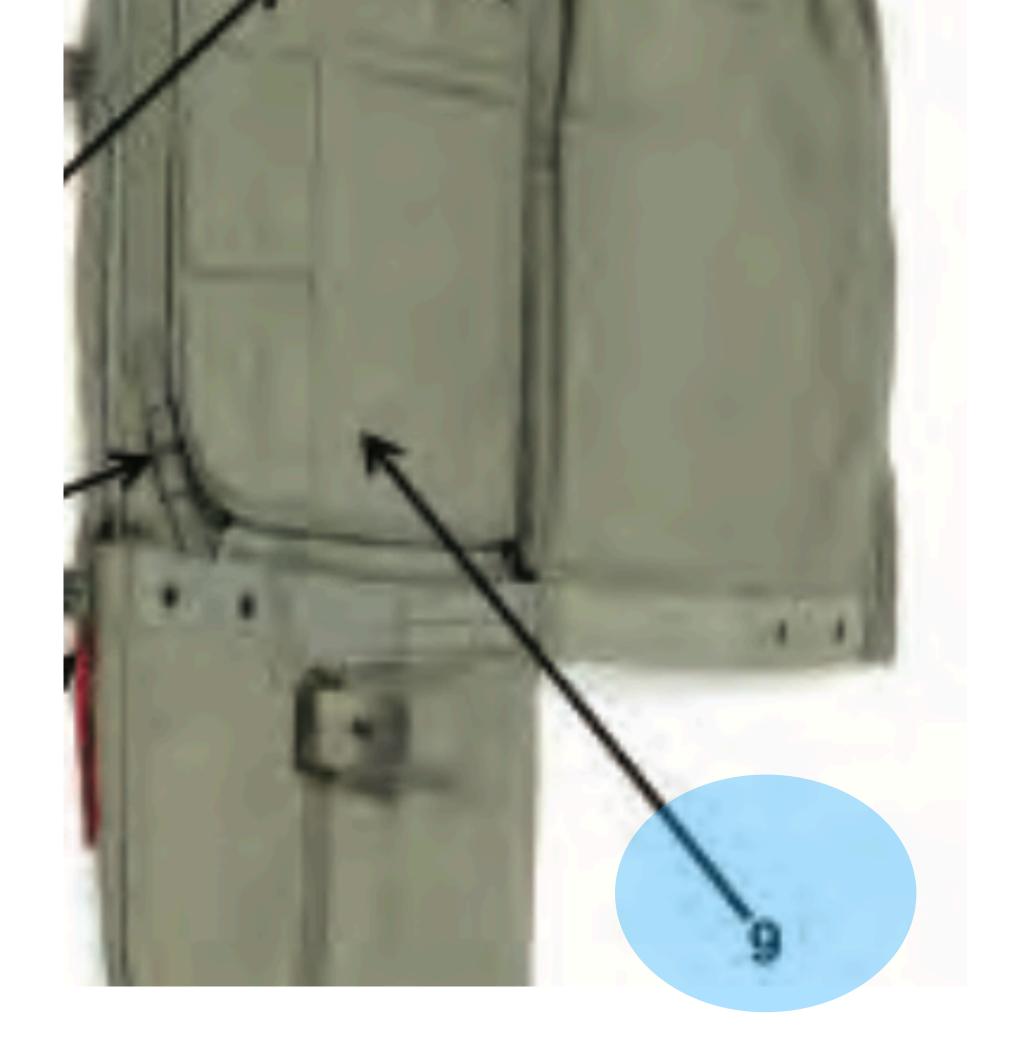

Strap



MAW-C 5



# Carrying Handle



MAW-C 6



# Friction Adapter



MAW-C 7



# Compression Strap



MAW-C 8



## Adjustable Nose Cone





MAW-C 9





Verticle Nylon Equipment Hanger



# MAL-C (opened) nomenclature



MAL-C (opened) 1



### Pouch Attachment Ladder System Webbing

MAL-C (opened) 1



MAL-C (opened) 2



## Lower Tiedown Strap Stow Pocket

MAL-C (opened) 2



MAL-C (opened) 3



# Pile Tape

MAL-C (opened) 3





MAL-C (opened) 4





## Rifle Butt Stow Pocket

MAL-C (opened) 4



MAL-C (opened) 5



# Closing Flap

MAL-C (opened) 5



MAL-C (opened) 6



## Internal Padded Divider

MAL-C (opened) 6



MAL-C (opened) 7



# Nose Cone Securing Strap

MAL-C (opened) 7



MAL-C (opened) 8



### Slide Fastener and Tabbed Thong

MAL-C (opened) 8



MAL-C (opened) 9



### Internal Pocket

MAL-C (opened) 9



## SNAP SHACKLE



SNAP SHACKLE - 1



Snap Shackle with Yellow Safety Lanyard

SNAP SHACKLE - 1



SNAP SHACKLE - 2



### Locking Pin

SNAP SHACKLE - 2



SNAP SHACKLE -3



### Adjusting Strap

SNAP SHACKLE -3



SNAP SHACKLE -4



### Opening Gate

SNAP SHACKLE -4



SNAP SHACKLE -5



Yellow Fastener

SNAP SHACKLE -5



SNAP SHACKLE - 6



# Yellow Safety Lanyard

SNAP SHACKLE - 6



# SLIDE FASTENER AND TABBED THONG



SLIDE FASTENER AND TABBED THONG - 1



# Slide Fastener and Tabbed Thong

SLIDE FASTENER AND TABBED THONG - 1



SLIDE FASTENER AND TABBED THONG - 2



### Upper Spring Stop

SLIDE FASTENER AND TABBED THONG - 2



SLIDE FASTENER AND TABBED THONG - 3



### Snap Fastener

SLIDE FASTENER AND TABBED THONG - 3







### Looped En