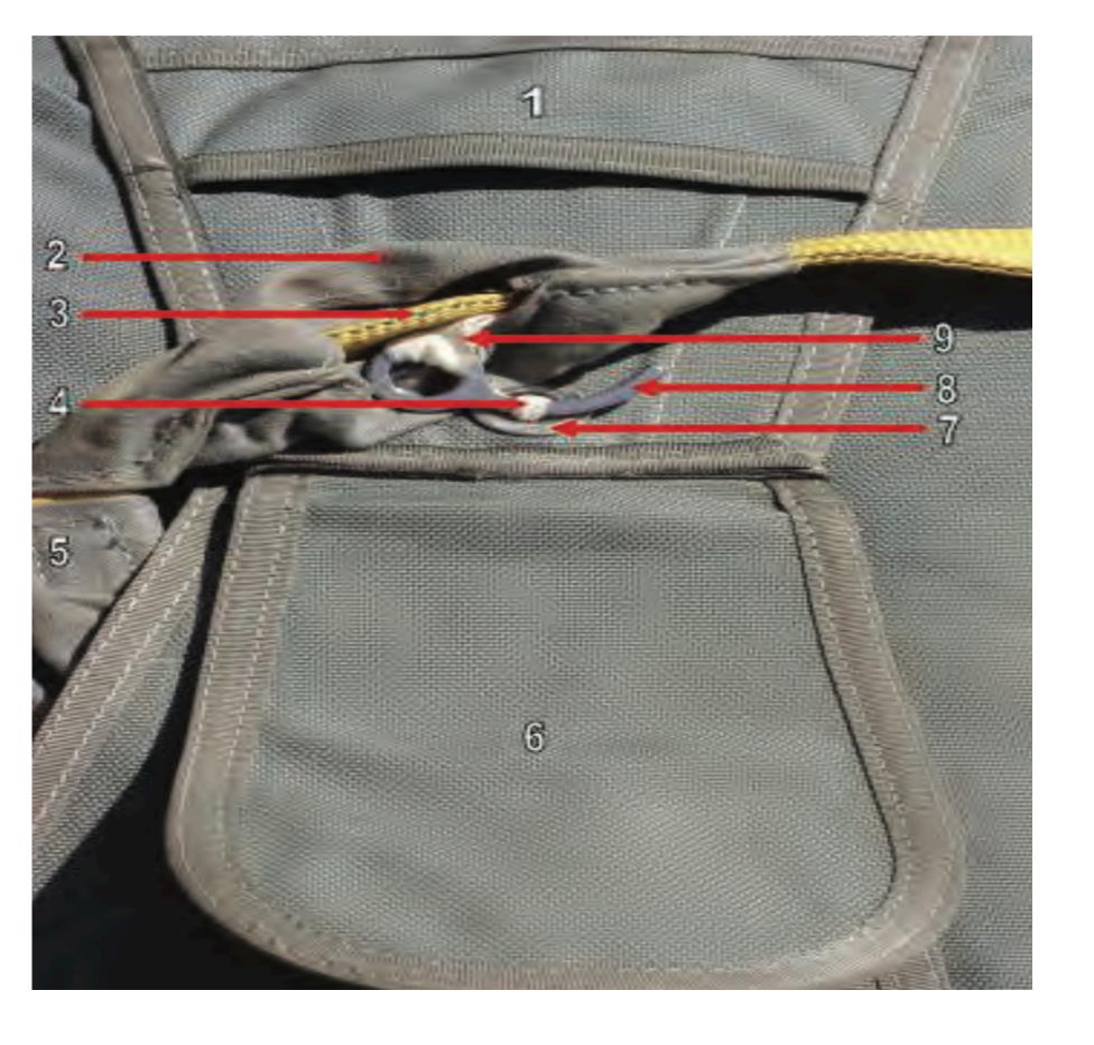

# Sizing Channel

Diagonal Backstrap - 2

Canopy Release Assembly - 1

#### Male Fitting Canopy Release Assembly

Canopy Release Assembly - 2

#### Female Fitting Canopy Release Assembly

Canopy Release Assembly - 3

#### Cable Loop

Canopy Release Assembly - 4

Latch

Canopy Release Assembly - 1

#### Safety Clip