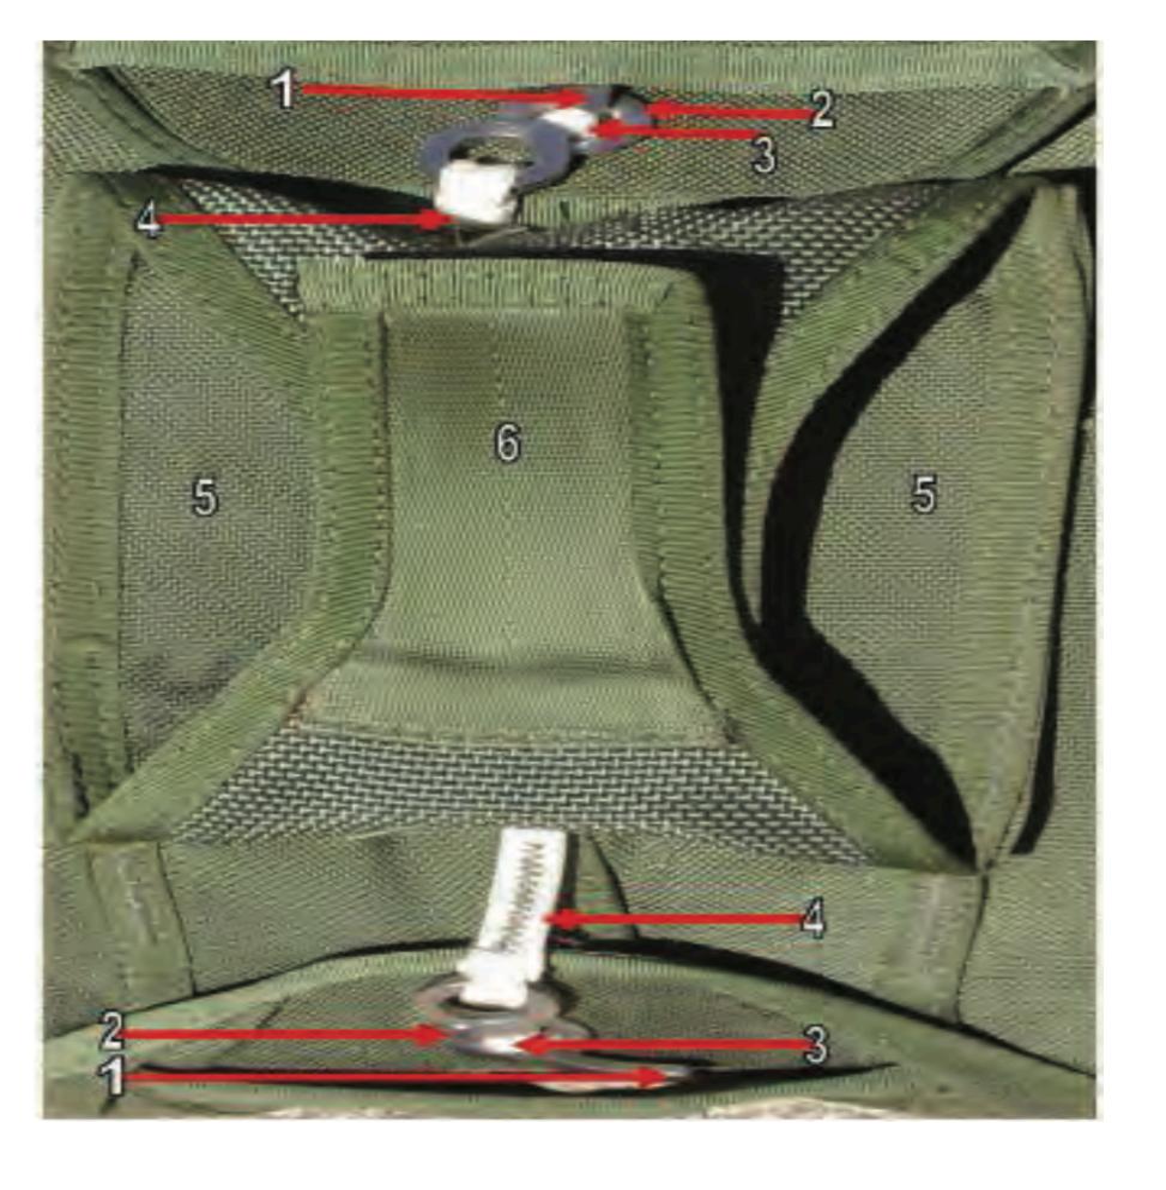

#### Return to Main

MC-6 Riser Assembly - 1

#### Male Fitting Canopy Release Assembly

MC-6 Riser Assembly - 2