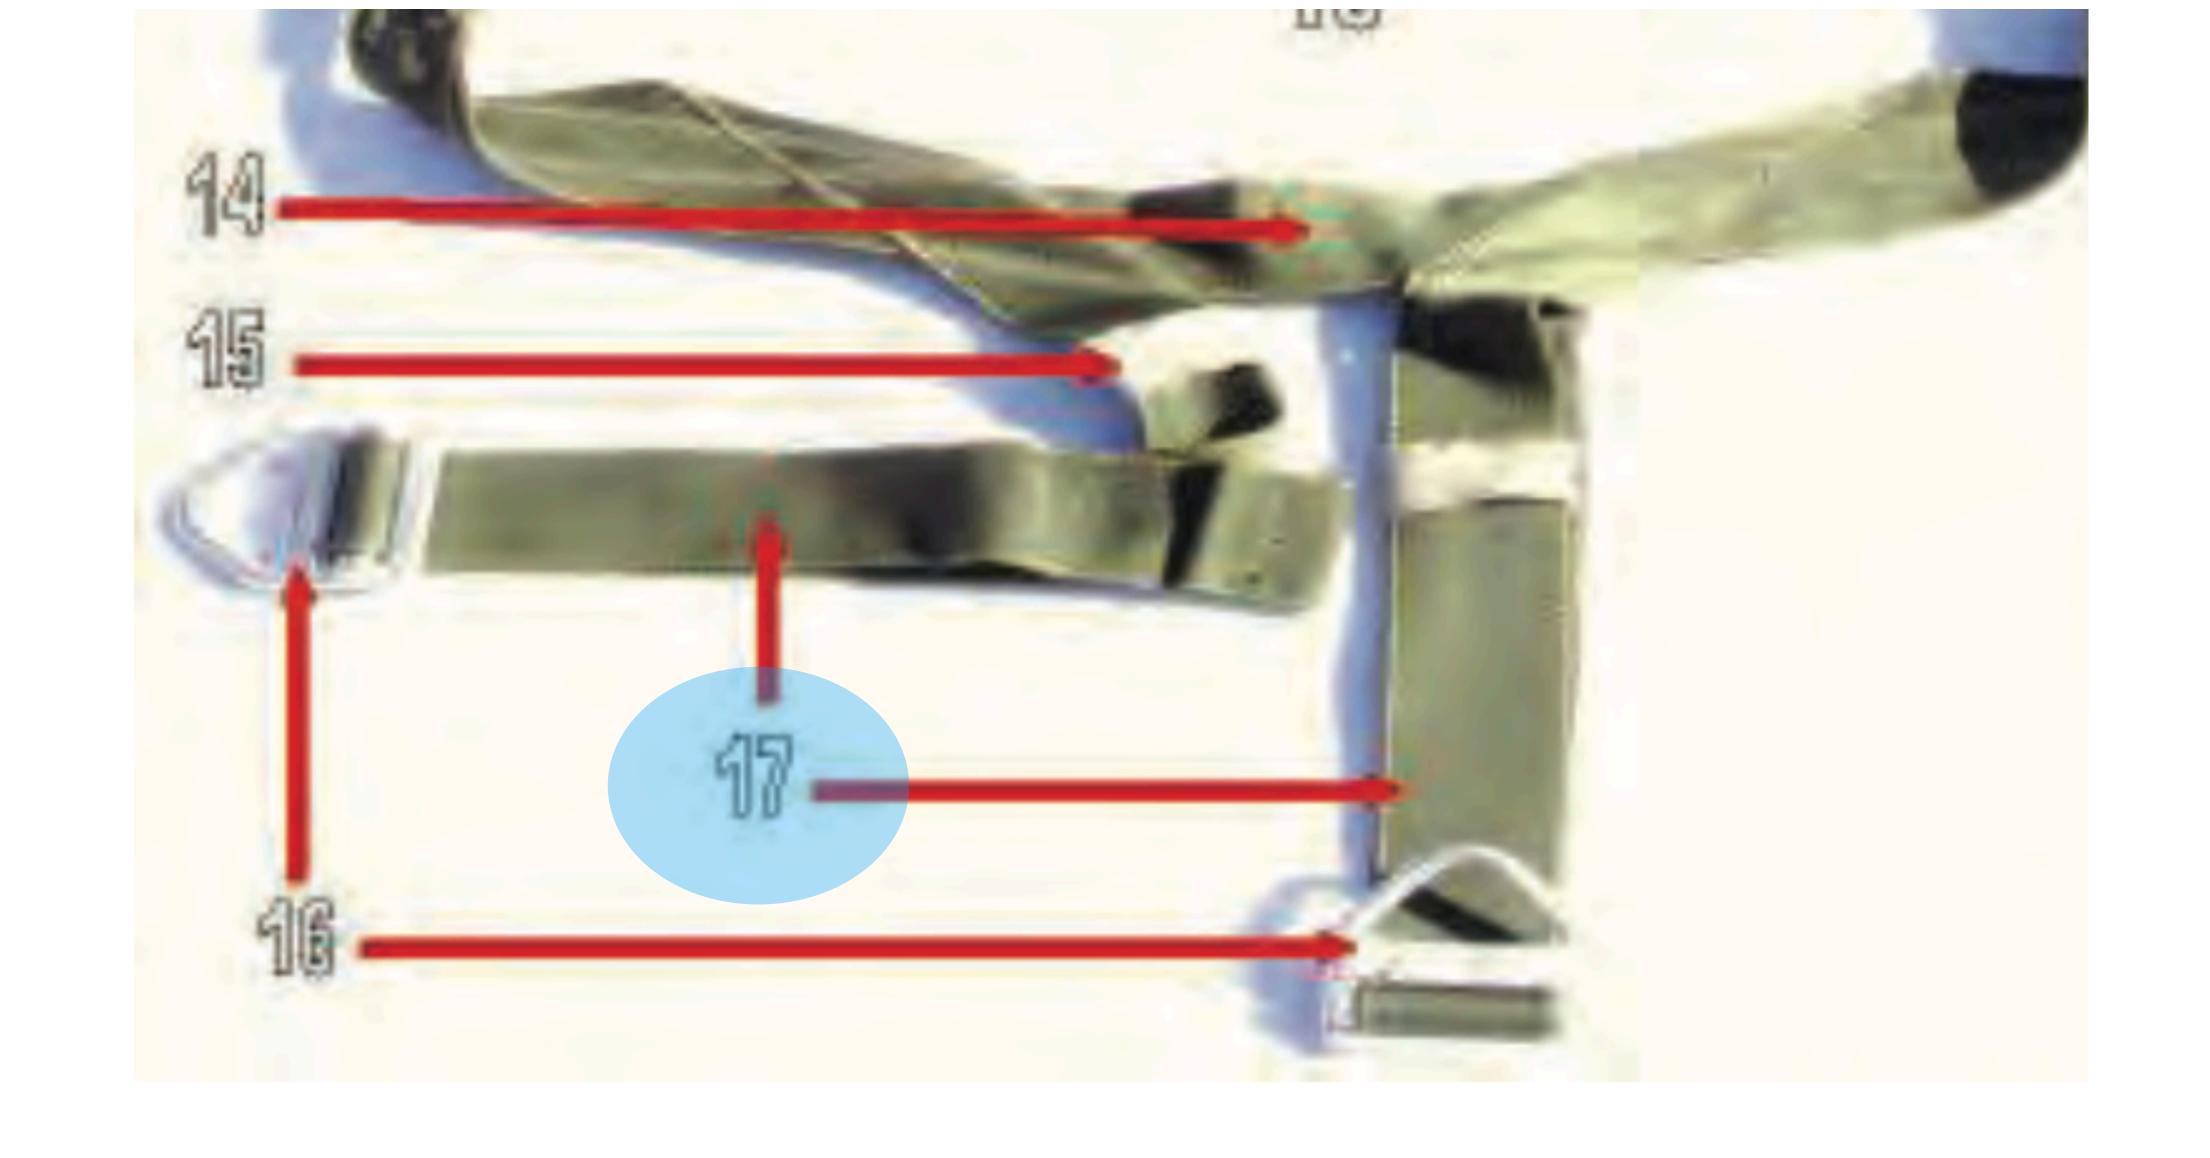

## Rifle Butt Stow Pocket

MAL-C (opened) 4

MAL-C (opened) 5

# Closing Flap

MAL-C (opened) 5

MAL-C (opened) 6

## Internal Padded Divider

MAL-C (opened) 6

MAL-C (opened) 7

# Nose Cone Securing Strap

MAL-C (opened) 7

MAL-C (opened) 8