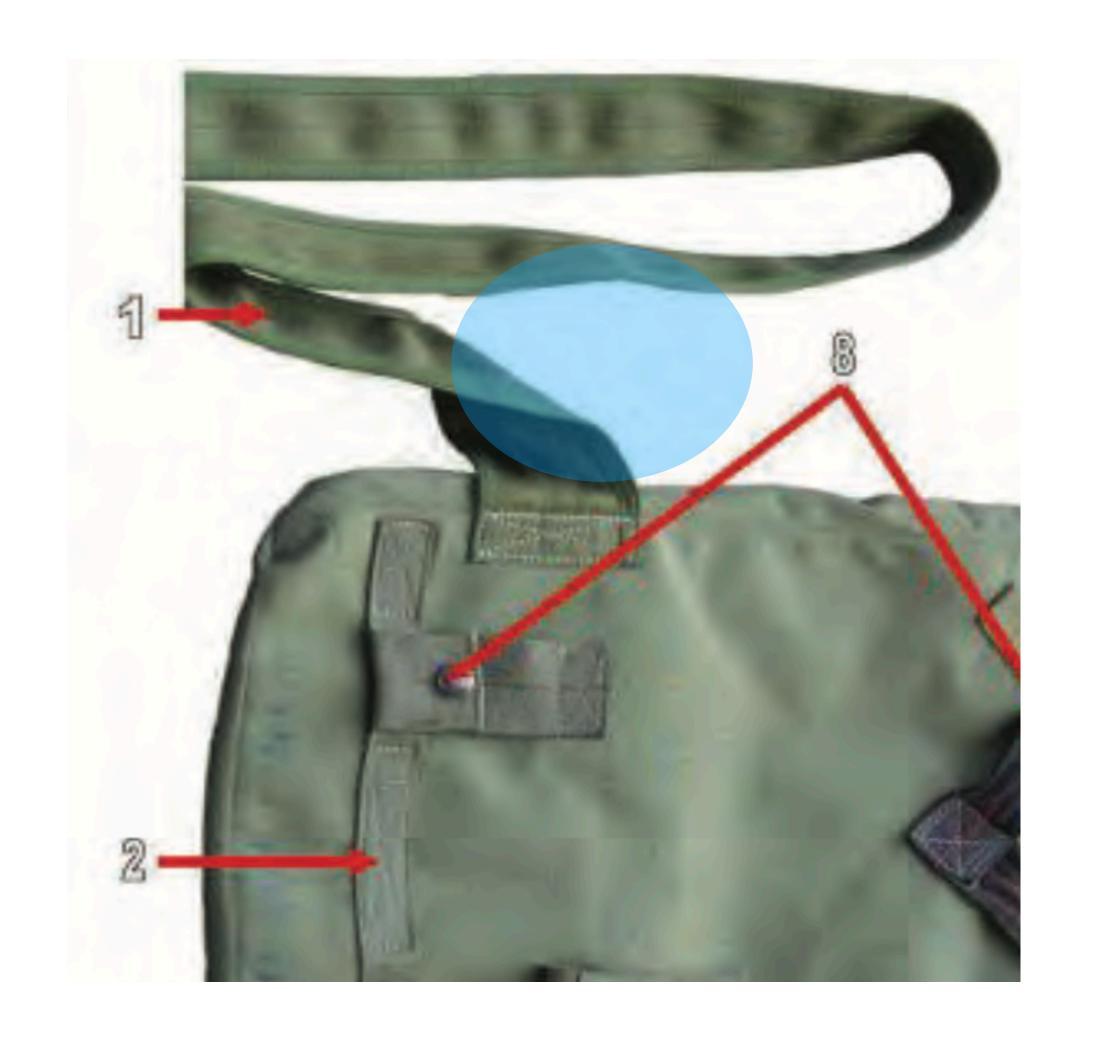

# MAW-C nomenclature

MAW-C 1

## Quick Release Buckle

MAW-C 2

## Lower Tie Down Strap

MAW-C 3