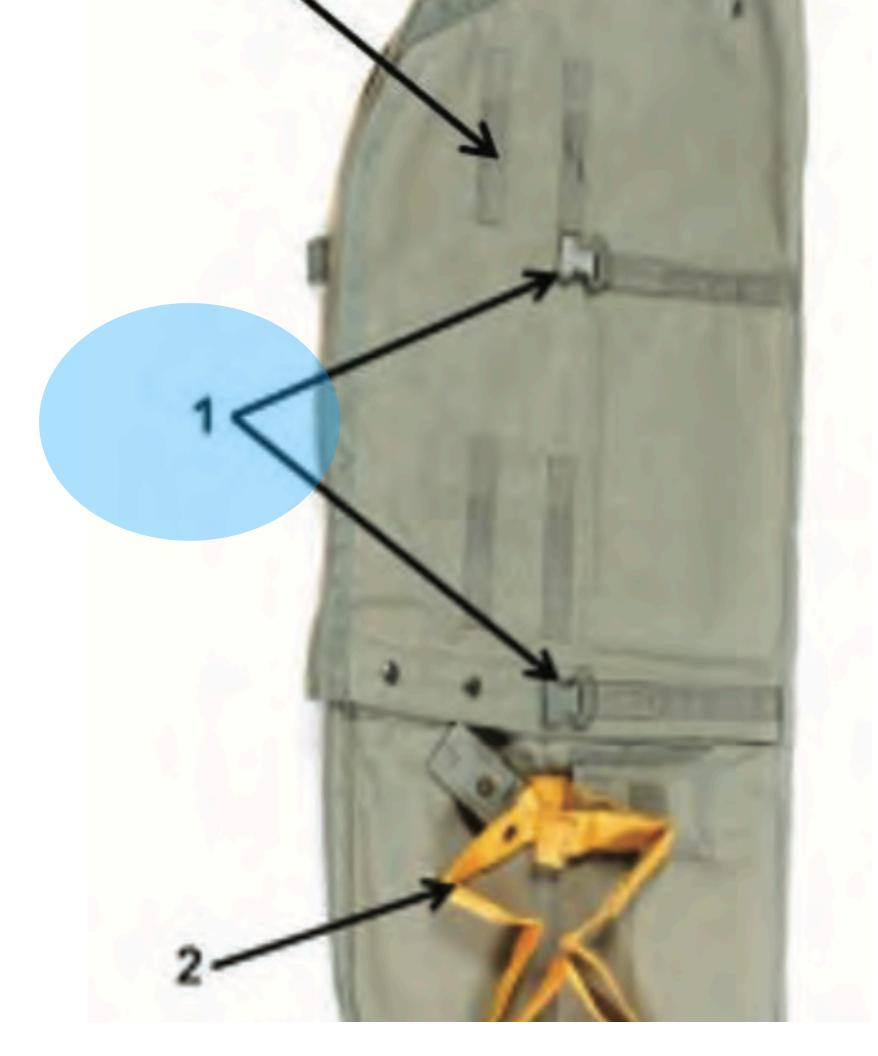

## Main Menu

- 1. <u>MAW-C</u>
- 2. Snap Shackle
- 3. Slide Fastener and Tabbed Thong
- 4. Hook Pile Tape Lowering Line
- 5. <u>Harness Single Point Release</u>
- 6. Advance Combat Helmet
- 7. Universal Static Line Modified
- 8. Canopy Release Assembly
- 9. Main Lift Web
- 10. Pack Tray (Zoom)
- 11.MC-6 Riser Assembly



# MAW-C nomenclature



MAW-C 1



## Quick Release Buckle



MAW-C 2



## Lower Tie Down Strap



MAW-C 3



### Pouch Attachment Ladder System Webbing



MAW-C 4



# Attachment Strap



MAW-C 5



# Carrying Handle



MAW-C 6



# Friction Adapter



MAW-C 7



# Compression Strap



MAW-C 8



## Adjustable Nose Cone





MAW-C 9





Verticle Nylon Equipment Hanger



# MAL-C (opened) nomenclature



MAL-C (opened) 1



### Pouch Attachment Ladder System Webbing

MAL-C (opened) 1



MAL-C (opened) 2



## Lower Tiedown Strap Stow Pocket

MAL-C (opened) 2



MAL-C (opened) 3



# Pile Tape

MAL-C (opened) 3





MAL-C (opened) 4





## Rifle Butt Stow Pocket

MAL-C (opened) 4



MAL-C (opened) 5



# Closing Flap

MAL-C (opened) 5



MAL-C (opened) 6



## Internal Padded Divider

MAL-C (opened) 6



MAL-C (opened)