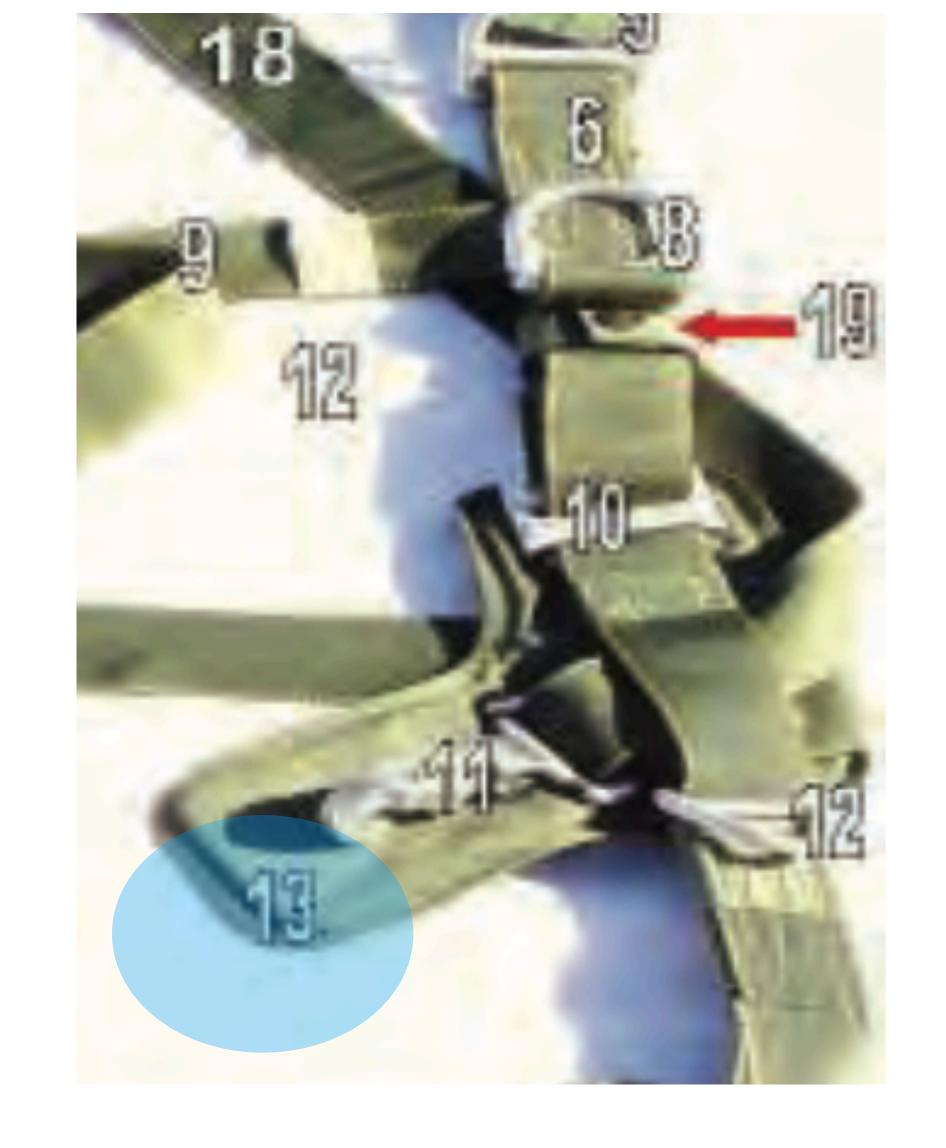

#### Canopy Release Assembly

Harness Assembly - 5

### D Ring

Harness Assembly - 5

Harness Assembly - 6

### Main Lift Web

Harness Assembly - 7

# Sizing Channel

Diagonal Backstrap - 2

Canopy Release Assembly - 1

#### Male Fitting Canopy Release Assembly

Canopy Release Assembly - 2

#### Female Fitting Canopy Release Assembly

Canopy Release Assembly - 3

#### Cable Loop

Canopy Release Assembly - 4

Latch

Canopy Release Assembly - 1