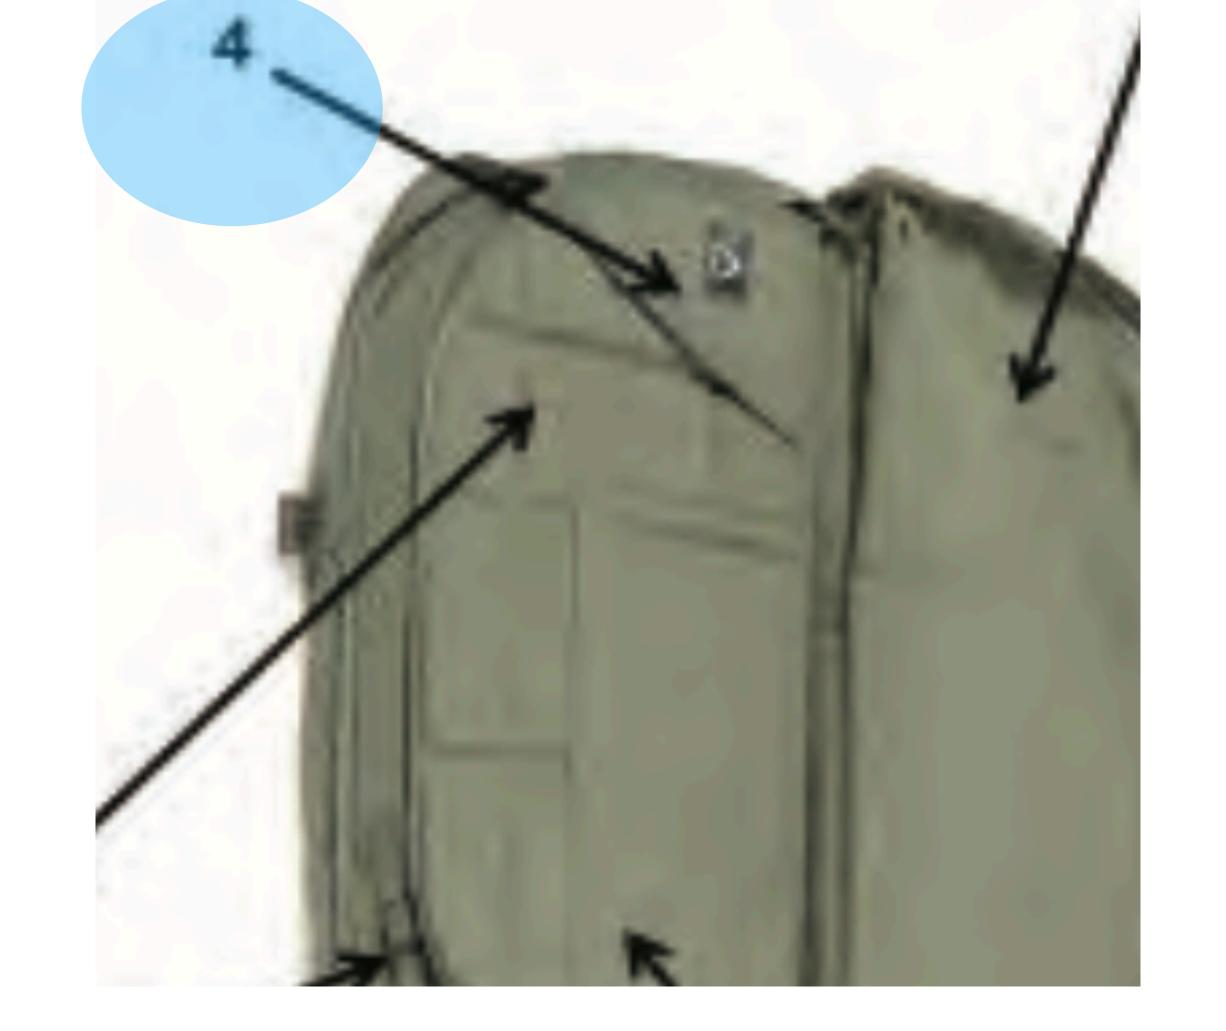

oint Release</u>
- 6. Advance Combat Helmet
- 7. Universal Static Line Modified
- 8. Canopy Release Assembly
- 9. Main Lift Web
- 10. Pack Tray (Zoom)
- 11.MC-6 Riser Assembly



# MAW-C nomenclature



MAW-C 1



## Quick Release Buckle



MAW-C 2



## Lower Tie Down Strap



MAW-C 3



### Pouch Attachment Ladder System Webbing



MAW-C 4



# Attachment Strap



MAW-C 5



# Carrying Handle



MAW-C 6



# Friction Adapter



MAW-C 7



# Compression Strap



MAW-C 8



## Adjustable Nose Cone





MAW-C 9





Verticle Nylon Equipment Hanger



# MAL-C (opened) nomenclature



MAL-C (opened) 1



### Pouch Attachment Ladder System Webbing

MAL-C (opened) 1



MAL-C (opened) 2



## Lower Tiedown Strap Stow Pocket

MAL-C (opened) 2



MAL-C (opened) 3



# Pile Tape

MAL-C (opened) 3





MAL-C (opened) 4





## Rifle Butt Stow Pocket

MAL-C (opened) 4



MAL-C (opened) 5



# Closing Flap

MAL-C (opened) 5



MAL-C (opened) 6



## Internal Padded Divider

MAL-C (opened) 6



MAL-C (opened) 7



# Nose Cone Securing Strap

MAL-C (opened) 7



MAL-C (opened) 8



### Slide Fastener and Tabbed Thong

MAL-C (opened) 8



MAL-C (opened) 9



### Internal Pocket

MAL-C (opened) 9



## SNAP SHACKLE



SNAP SHACKLE - 1



Snap Shackle with Yellow Safety Lanyard

SNAP SHACKLE - 1



SNAP SHACKLE - 2



### Locking Pin

SNAP SHACKLE - 2



SNAP SHACKLE -3



### Adjusting Strap

SNAP SHACKLE -3



SNAP SHACKLE -4



### Opening Gate

SNAP SHACKLE -4



SNAP SHACKLE -5



Yellow Fastener

SNAP SHACKLE -5



SNAP SHACKLE - 6



# Yellow Safety Lanyard

SNAP SHACKLE - 6



# SLI