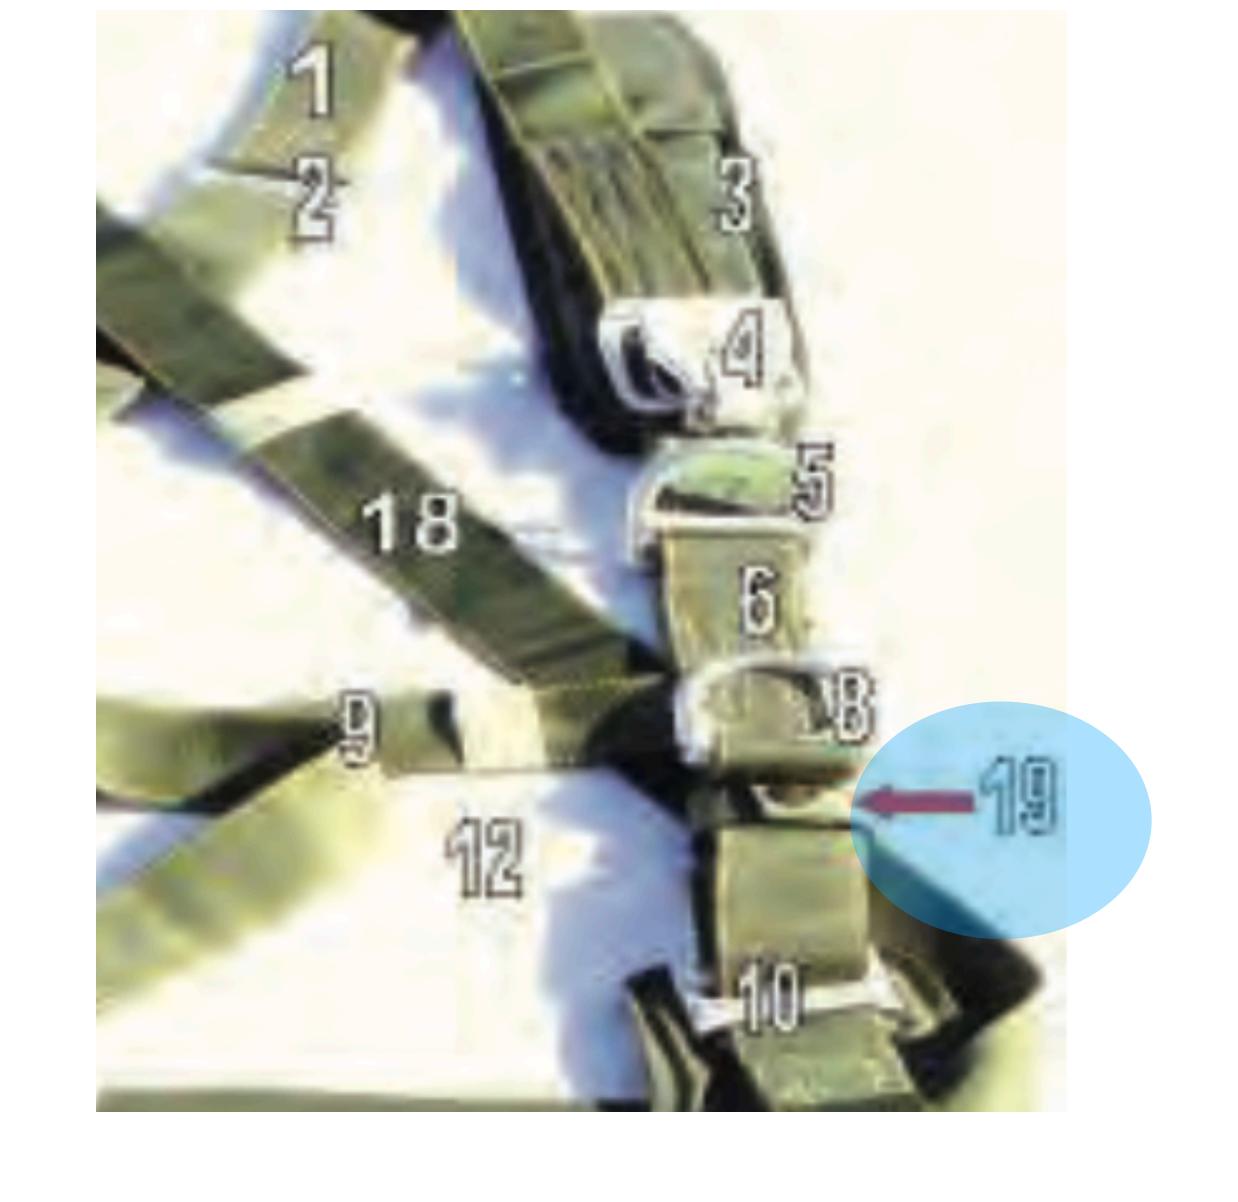

### Main Lift Web

Harness Assembly - 7

# Chest Strap Friction Adapter

Harness Assembly - 8

## Equipment Ring

Harness Assembly - 8

Harness Assembly - 9

#### Chest Strap

Harness Assembly - 10

#### Main Lift Web Adjuster

Harness Assembly - 11

#### Ejector Snap

Harness Assembly - 12

#### Triangle Link

Harness Assembly - 13

### L Shaped Ejector Snap Pad

Harness Assembly - 14

#### Saddle

Harness Assembly - 15

# Webbing Retainer

Harness Assembly - 16

## Quick Fit V Ring

Harness Assembly - 17

#### Leg Strap

Harness Assembly - 18

#### Horizontal Backstrap

Harness Assembly - 19