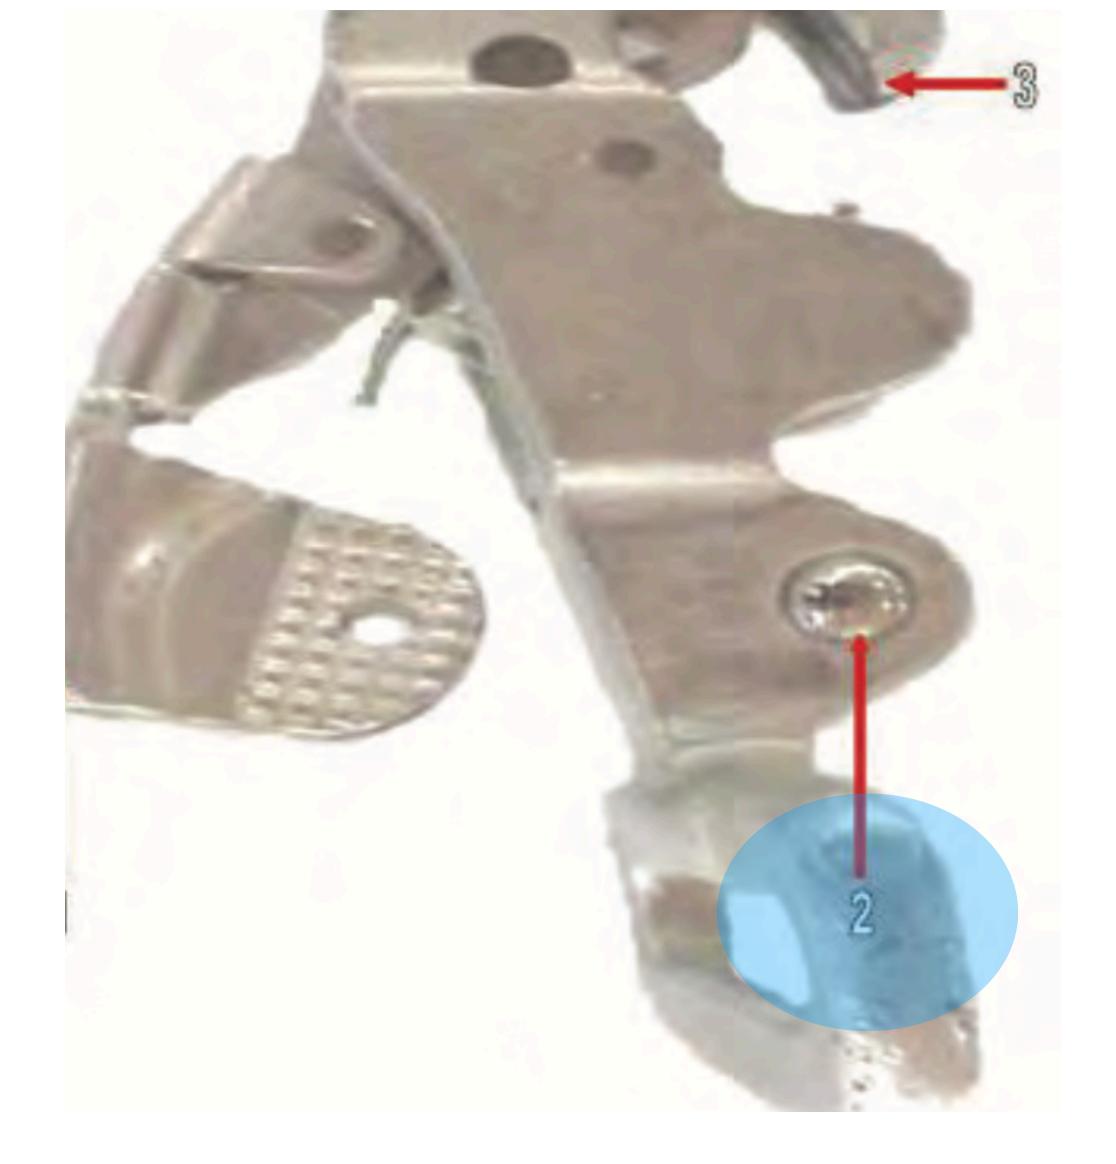

# Spring Opening Gate

Universal Static Line Modified - 8

### Universal Static Line Snap Hook