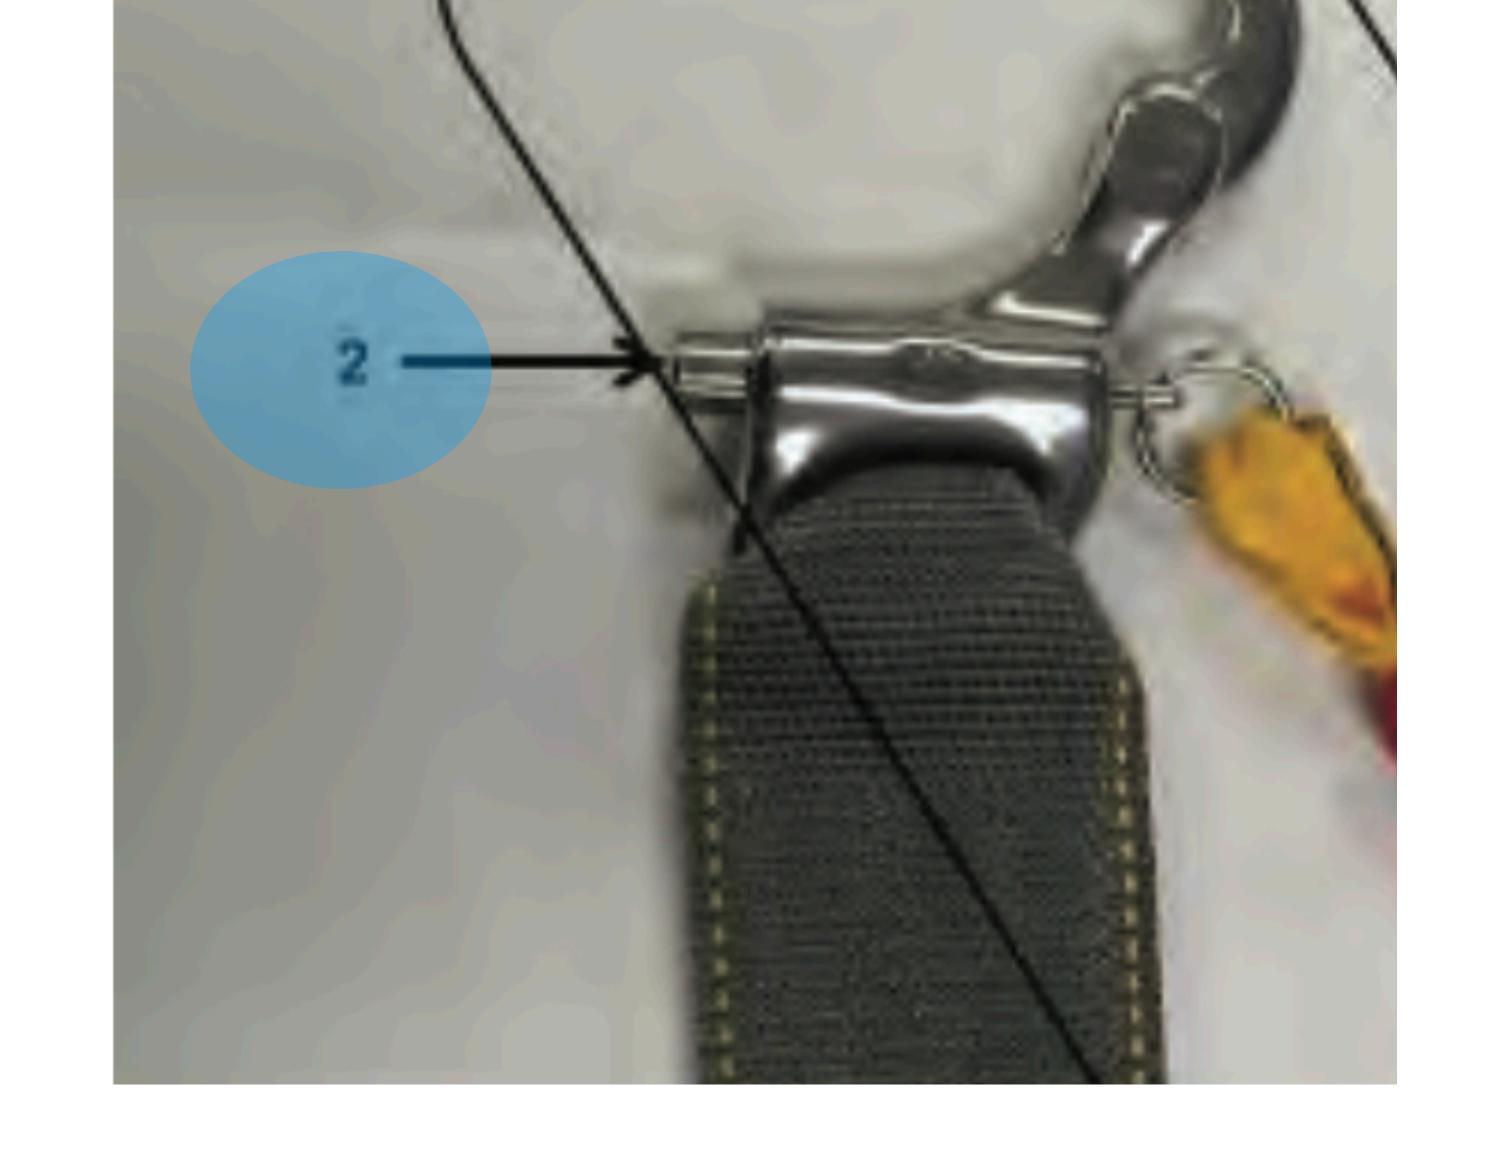

e





MAW-C 9





Verticle Nylon Equipment Hanger



# MAL-C (opened) nomenclature



MAL-C (opened) 1



### Pouch Attachment Ladder System Webbing

MAL-C (opened) 1



MAL-C (opened) 2



## Lower Tiedown Strap Stow Pocket

MAL-C (opened) 2



MAL-C (opened) 3



# Pile Tape

MAL-C (opened) 3





MAL-C (opened) 4





## Rifle Butt Stow Pocket

MAL-C (opened) 4



MAL-C (opened) 5



# Closing Flap

MAL-C (opened) 5



MAL-C (opened) 6



## Internal Padded Divider

MAL-C (opened) 6



MAL-C (opened) 7



# Nose Cone Securing Strap

MAL-C (opened) 7



MAL-C (opened) 8



### Slide Fastener and Tabbed Thong

MAL-C (opened) 8



MAL-C (opened) 9



### Internal Pocket

MAL-C (opened) 9



## SNAP SHACKLE



SNAP SHACKLE - 1



Snap Shackle with Yellow Safety Lanyard

SNAP SHACKLE - 1



SNAP SHACKLE - 2



### Locking Pin

SNAP SHACKLE - 2



SNAP SHACKLE -3



### Adjusting Strap

SNAP SHACKLE -3



SNAP SHACKLE -4



### Opening Gate

SNAP SHACKLE -4



SNAP SHACKLE -5



Yellow Fastener

SNAP SHACKLE -5



SNAP SHACKLE - 6



# Yellow Safety Lanyard

SNAP SHACKLE - 6



# SLIDE FASTENER AND TABBED THONG



SLIDE FASTENER AND TABBED THONG - 1



# Slide Fastener and Tabbed Thong

SLIDE FASTENER AND TABBED THONG - 1



SLIDE FASTENER AND TABBED THONG - 2



### Upper Spring Stop

SLIDE FASTENER AND TABBED THONG - 2



SLIDE FASTENER AND TABBED THONG - 3



### Snap Fastener

SLIDE FASTENER AND TABBED THONG - 3







### Looped End Hook Pile Tape Lowering Line





### Retainer Flap





## Yellow Safety Lanyard

HOOK PILE TAPE LOWERING LINE - 3





### Ejector Snap