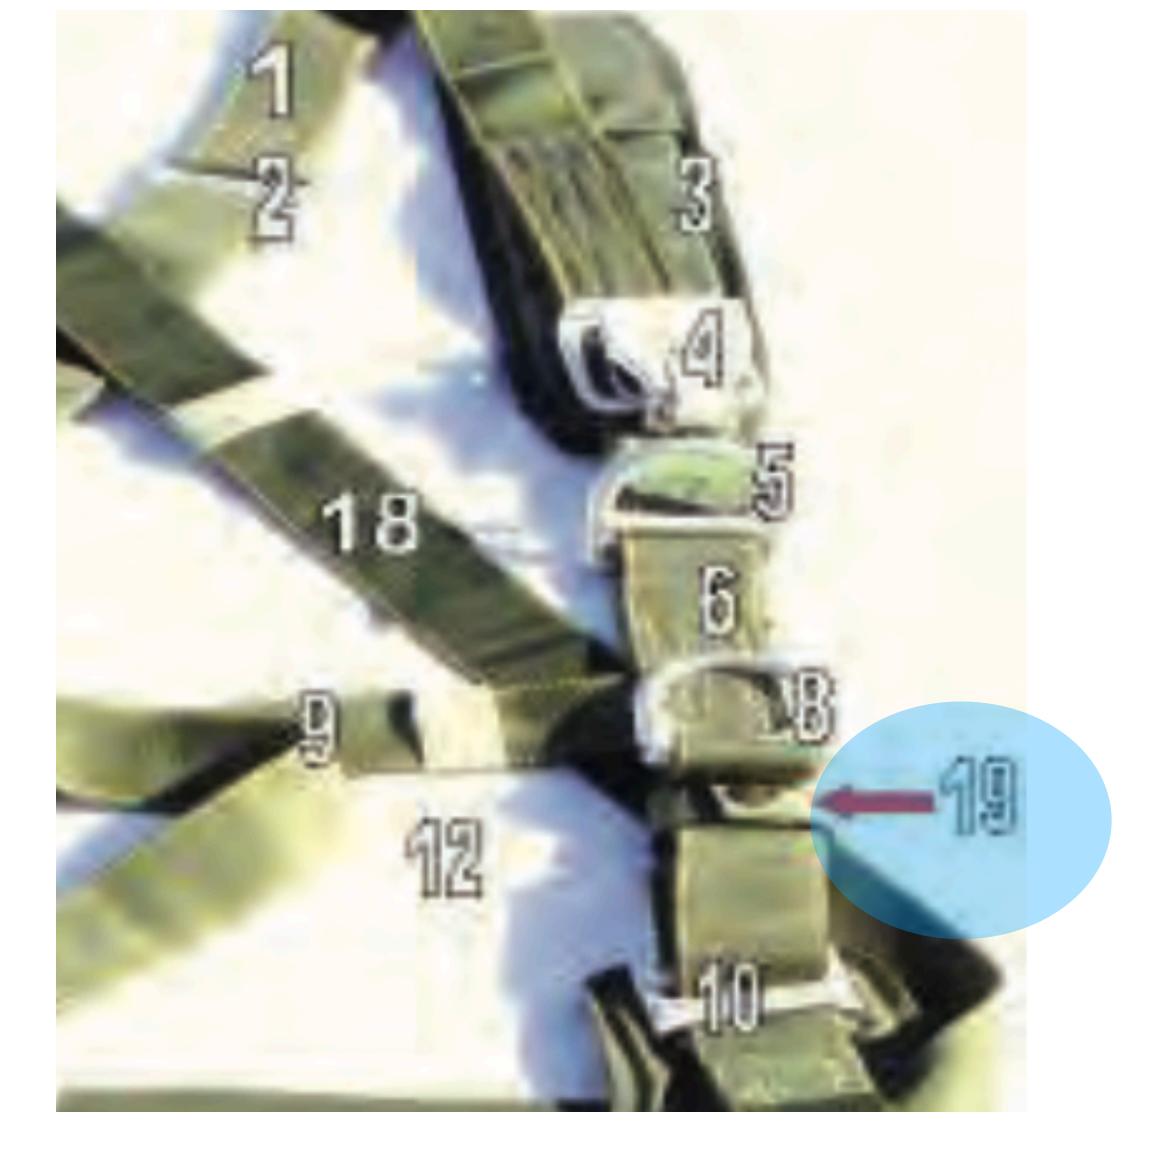

### MAIN CURVED PIN SECURING TIE

MAIN CURVED PIN SECURING TIE - 1

Main curved pin securing tie (must be orange and constructed of type 8/4 cotton thread)

MAIN CURVED PIN SECURING TIE - 1