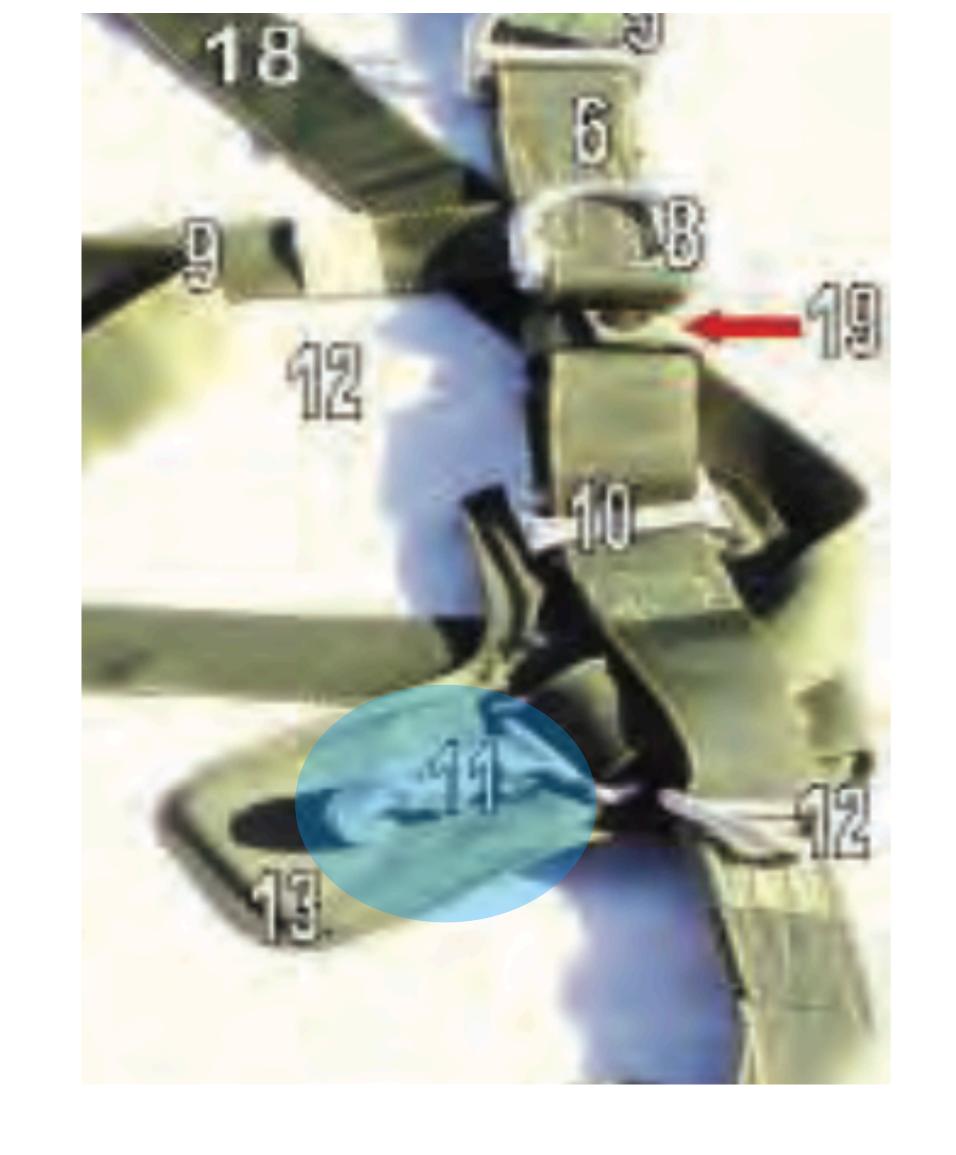

#### Canopy Release Assembly

Harness Assembly - 5

### D Ring

Harness Assembly - 5

Harness Assembly - 6

### Main Lift Web

Harness Assembly - 7

# Sizing Channel

Diagonal Backstrap - 2

Canopy Release Assembly - 1

#### Male Fitting Canopy Release Assembly

Canopy Release Assembly - 2

#### Female Fitting Canopy Release Assembly

Canopy Release Assembly - 3

#### Cable Loop

Canopy Release Assembly - 4

Latch

Canopy Release Assembly - 1