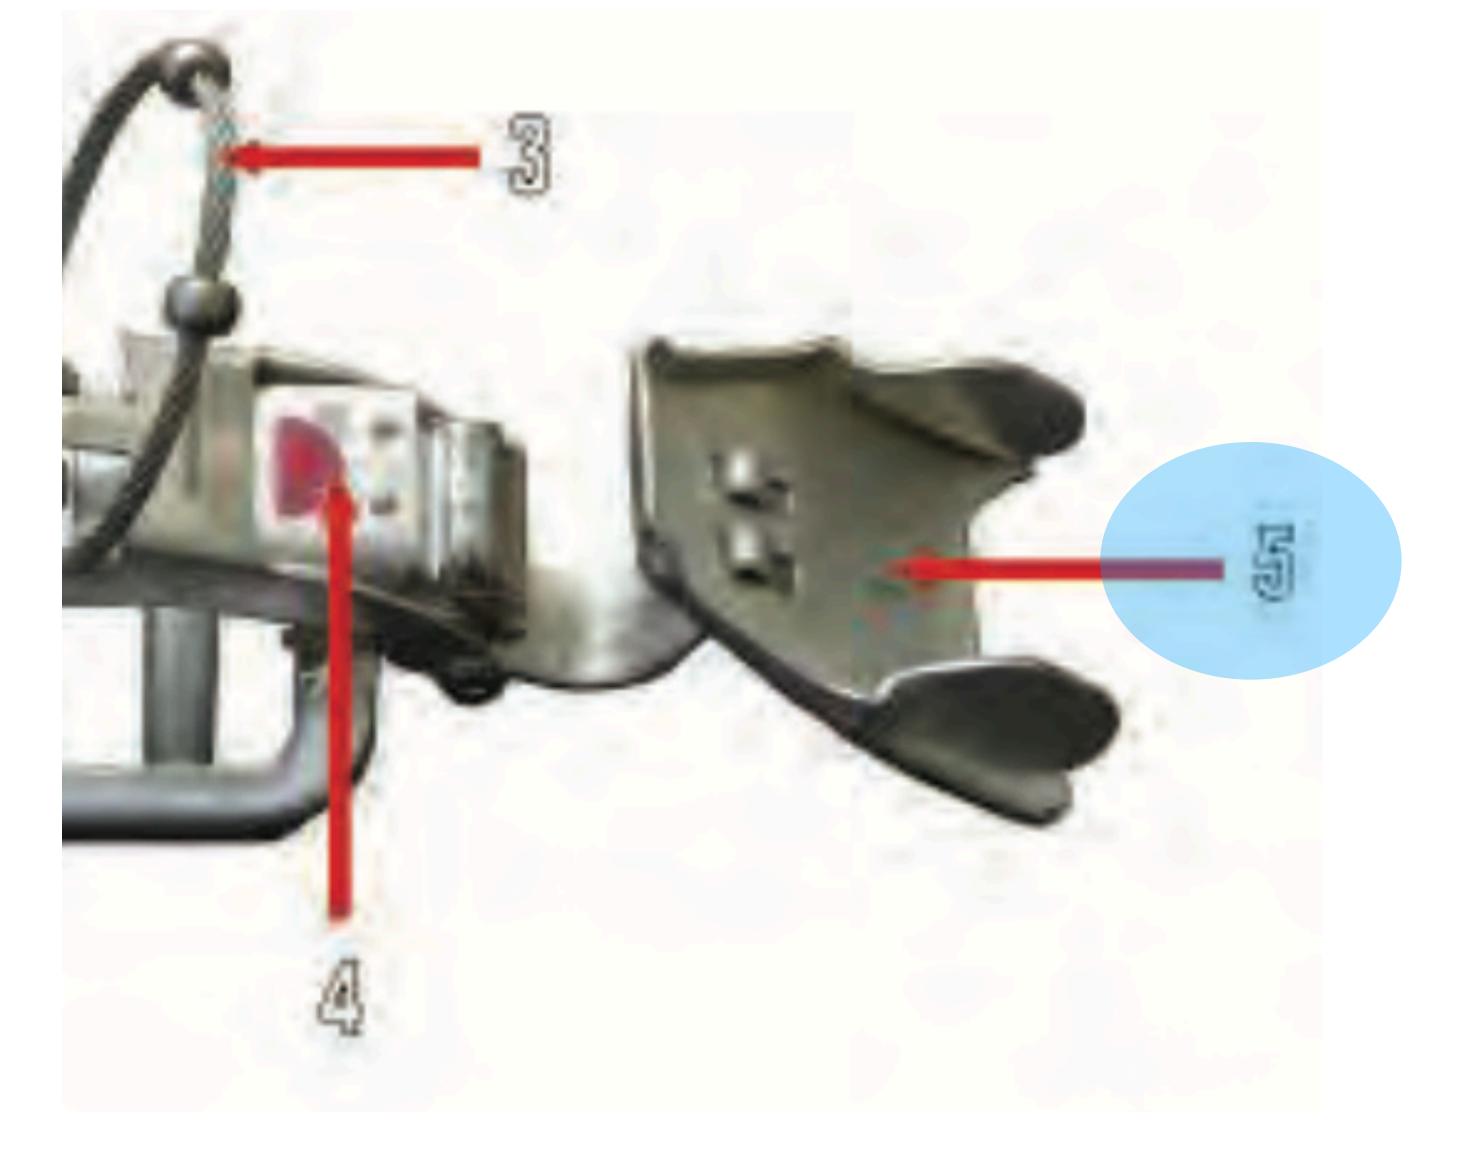

# SLIDE FASTENER AND TABBED THONG

SLIDE FASTENER AND TABBED THONG - 1

# Slide Fastener and Tabbed Thong

SLIDE FASTENER AND TABBED THONG - 1

SLIDE FASTENER AND TABBED THONG - 2

### Upper Spring Stop

SLIDE FASTENER AND TABBED THONG - 2

SLIDE FASTENER AND TABBED THONG - 3

### Snap Fastener

SLIDE FASTENER AND TABBED THONG - 3

### Looped End Hook Pile Tape Lowering Line

### Retainer Flap

## Yellow Safety Lanyard

HOOK PILE TAPE LOWERING LINE - 3

### Ejector Snap

### Hook Tab

HOOK PILE TAPE LOWERING LINE - 5

### Pile Tab