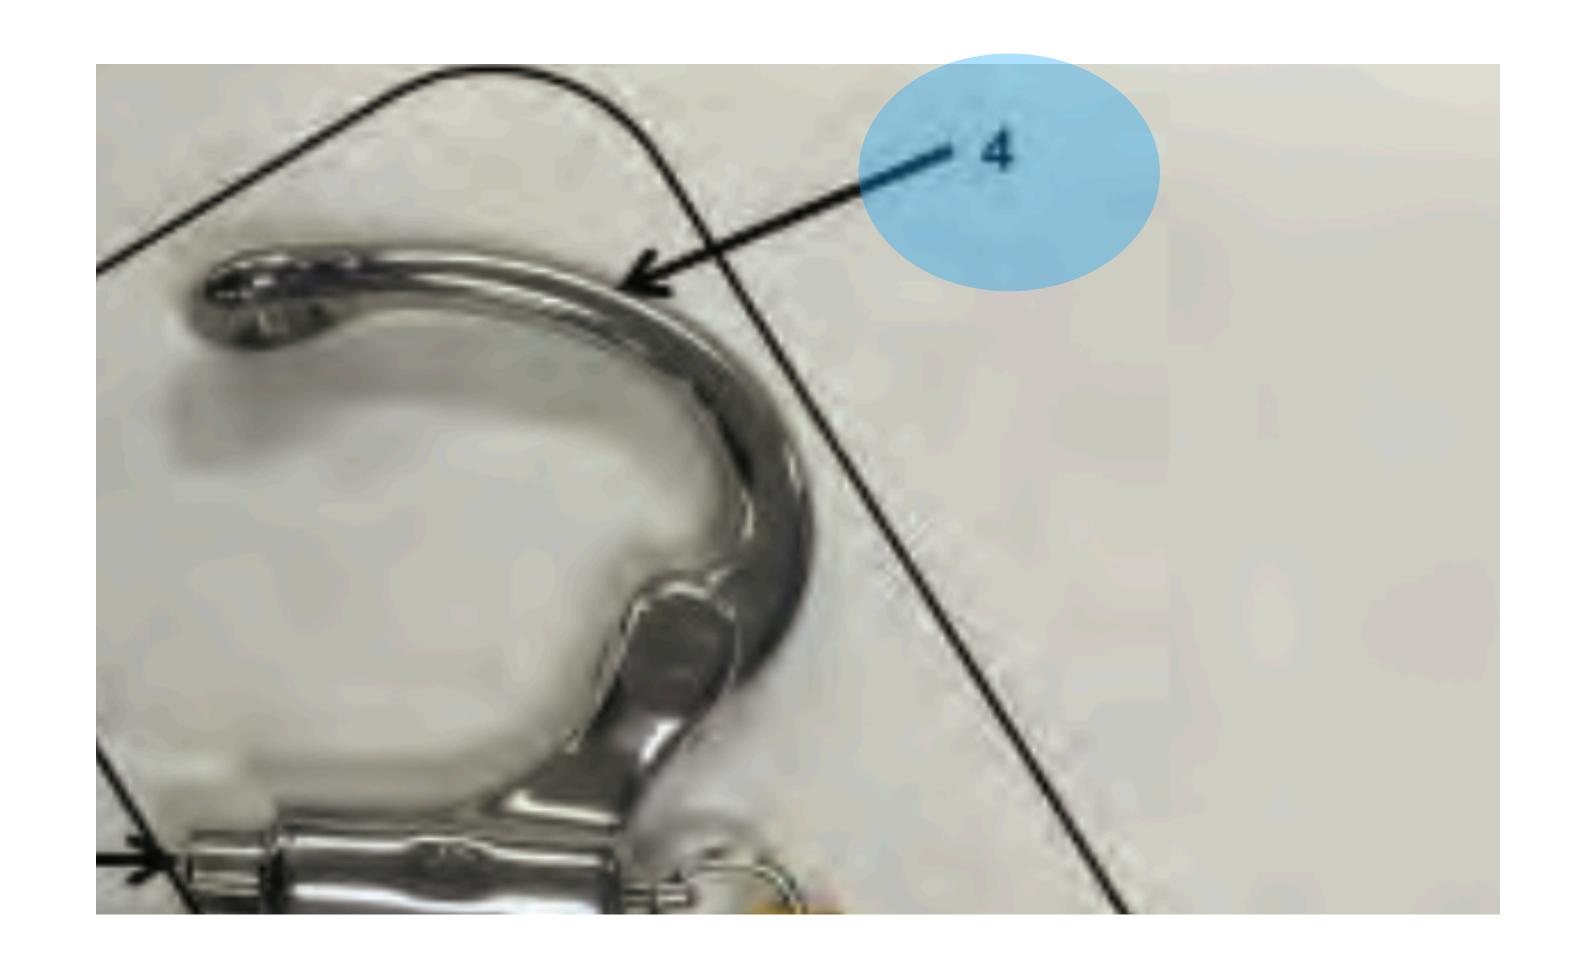

### Opening Gate

SNAP SHACKLE -4

SNAP SHACKLE -5

Yellow Fastener

SNAP SHACKLE -5

SNAP SHACKLE - 6