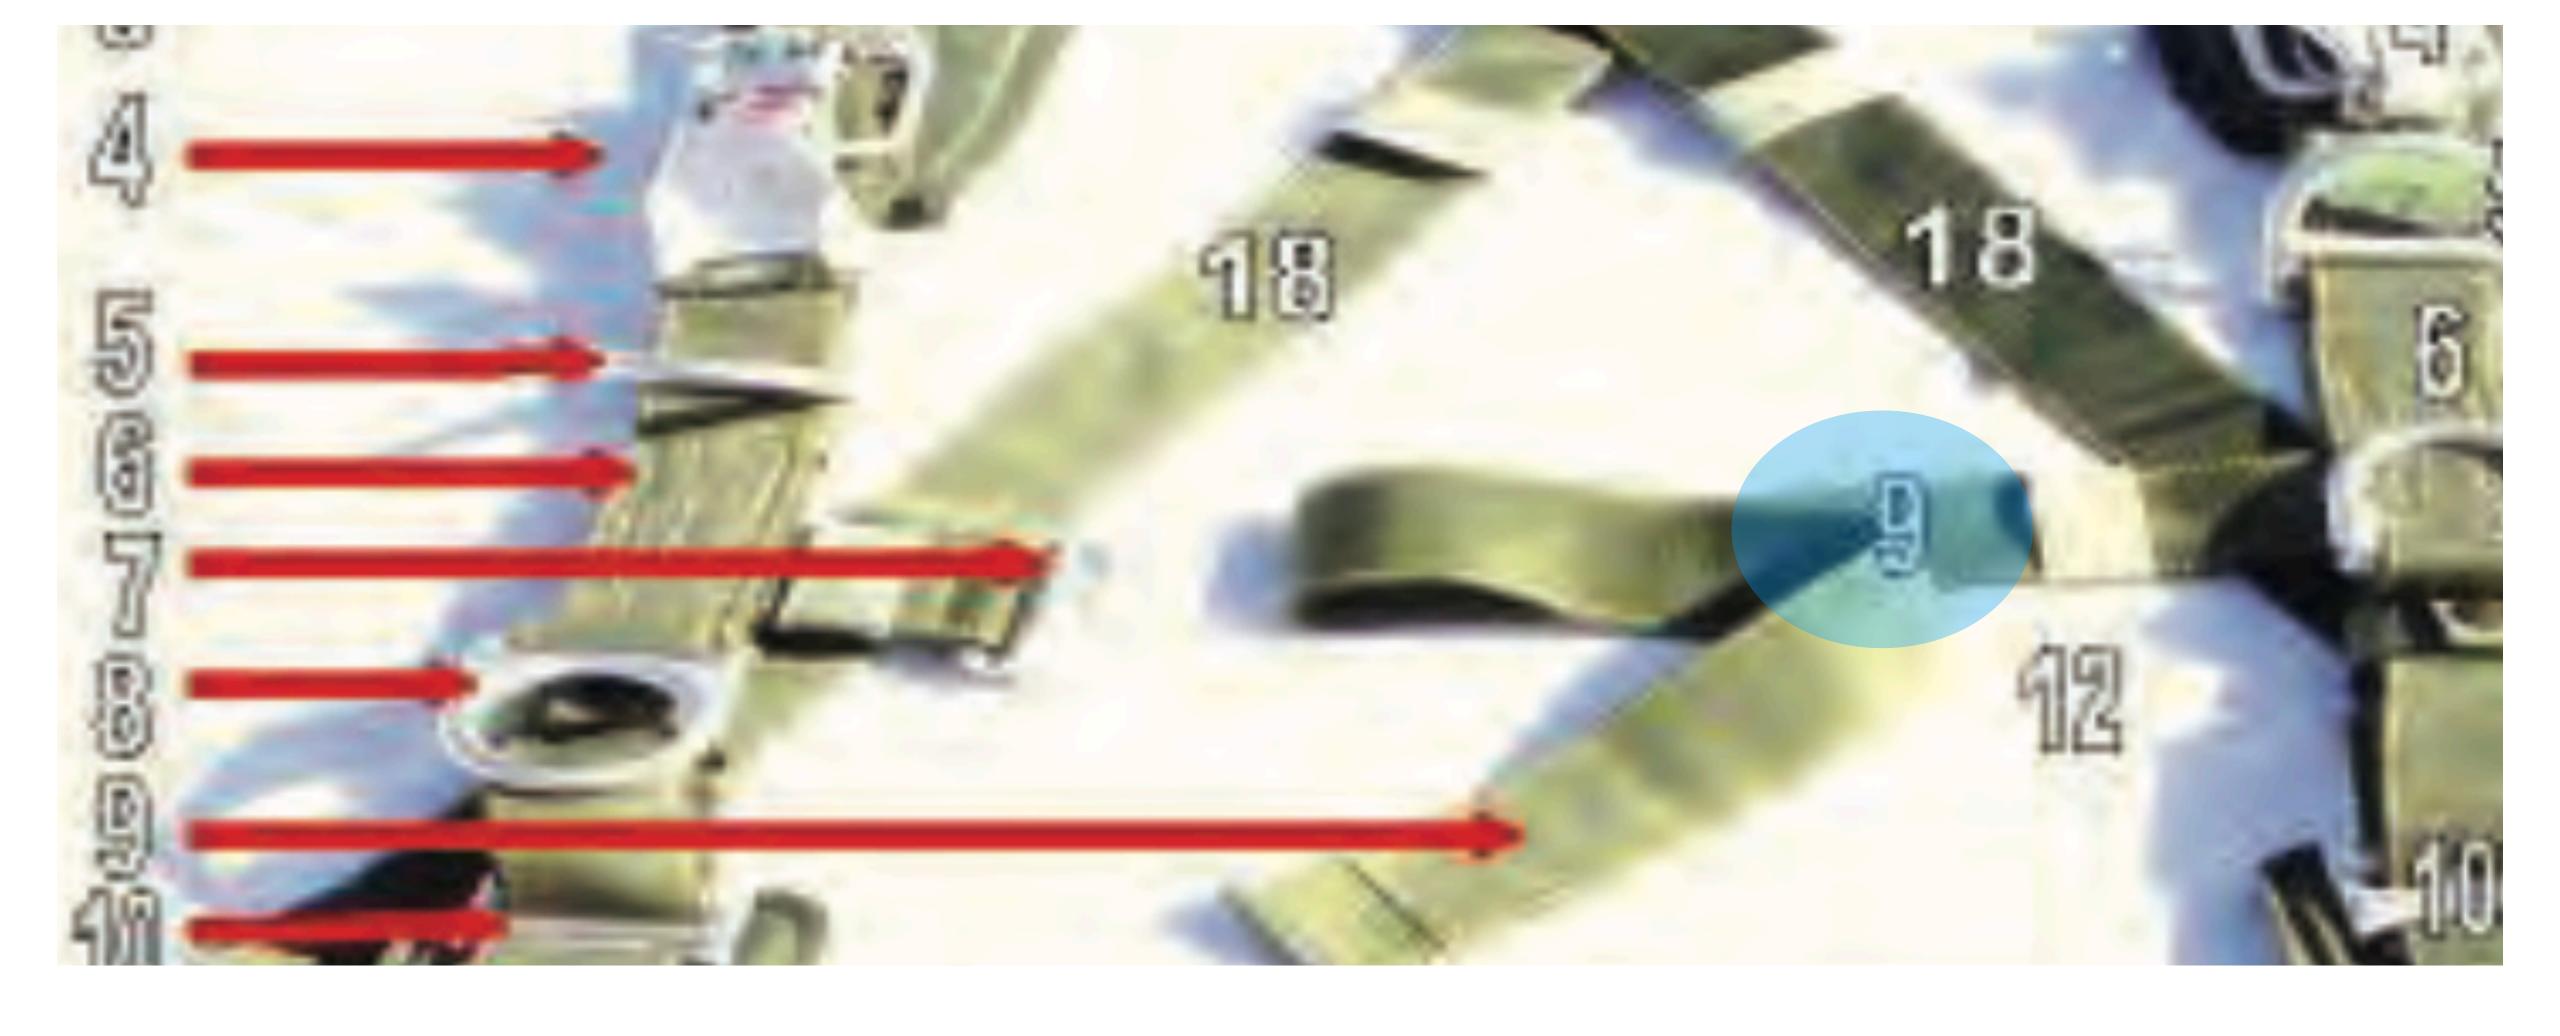

# Adjustable Buckle

Advanced Combat Helmet - 4

Advanced Combat Helmet - 5

## Adjustable Strap

Advanced Combat Helmet - 5

Advanced Combat Helmet - 6

# Modified Chin Strap Assembly

Advanced Combat Helmet - 7

## Chin Strap Fastener

Advanced Combat Helmet - 8

# Long Portion Chin Strap

Advanced Combat Helmet - 9

## Short Portion Chin Strap

Advanced Combat Helmet - 10

## Nape Pad

Advanced Combat Helmet - 11

#### Hook Disk

Advanced Combat Helmet - 11