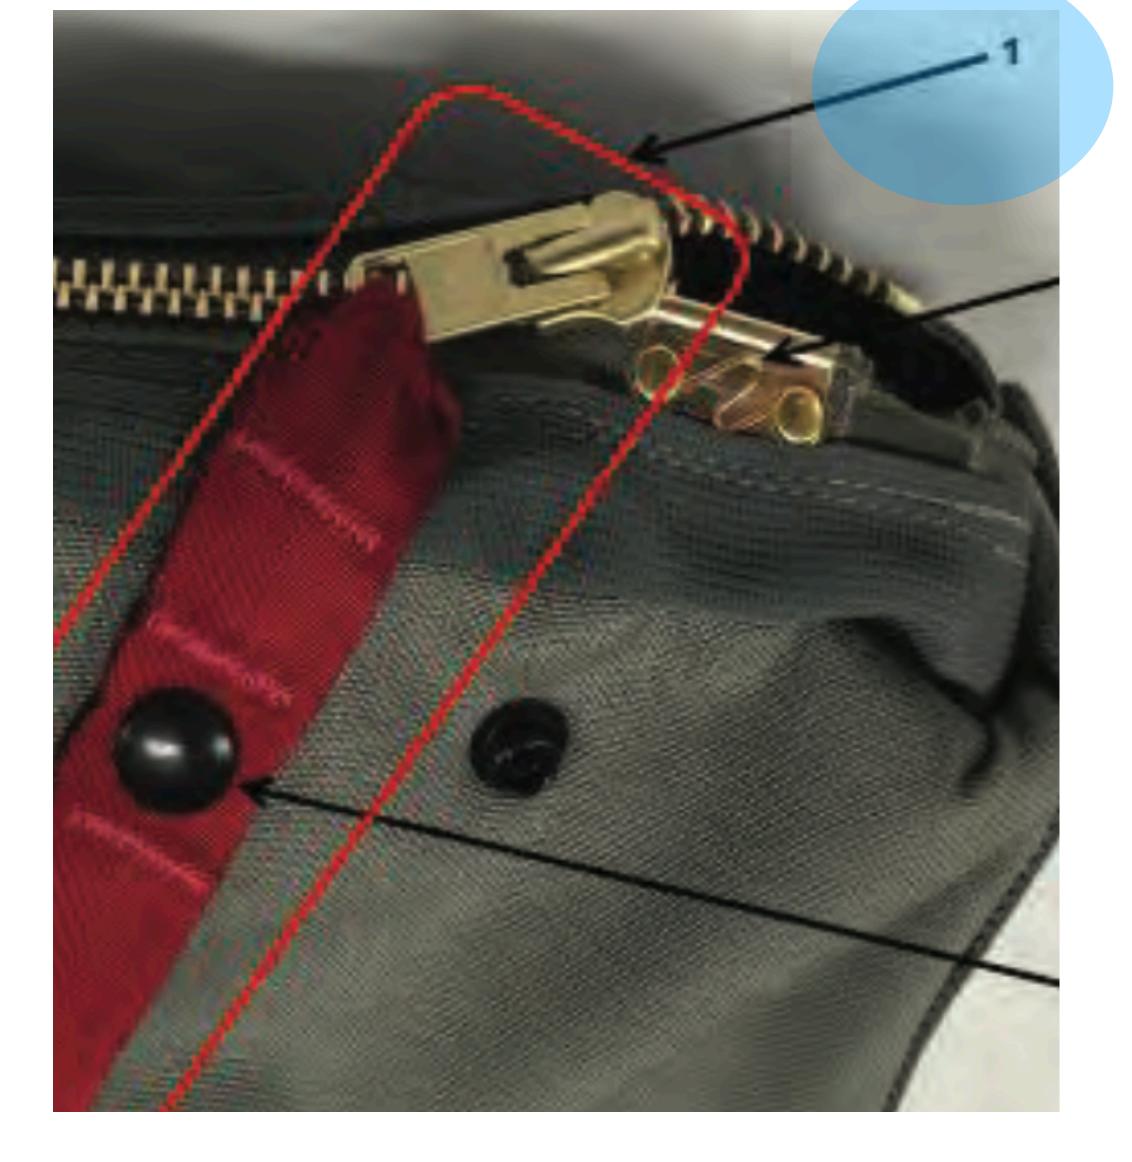

# SLIDE FASTENER AND TABBED THONG

SLIDE FASTENER AND TABBED THONG - 1

# Slide Fastener and Tabbed Thong

SLIDE FASTENER AND TABBED THONG - 1

SLIDE FASTENER AND TABBED THONG - 2

### Upper Spring Stop

SLIDE FASTENER AND TABBED THONG - 2

SLIDE FASTENER AND TABBED THONG - 3

### Snap Fastener

SLIDE FASTENER AND TABBED THONG - 3