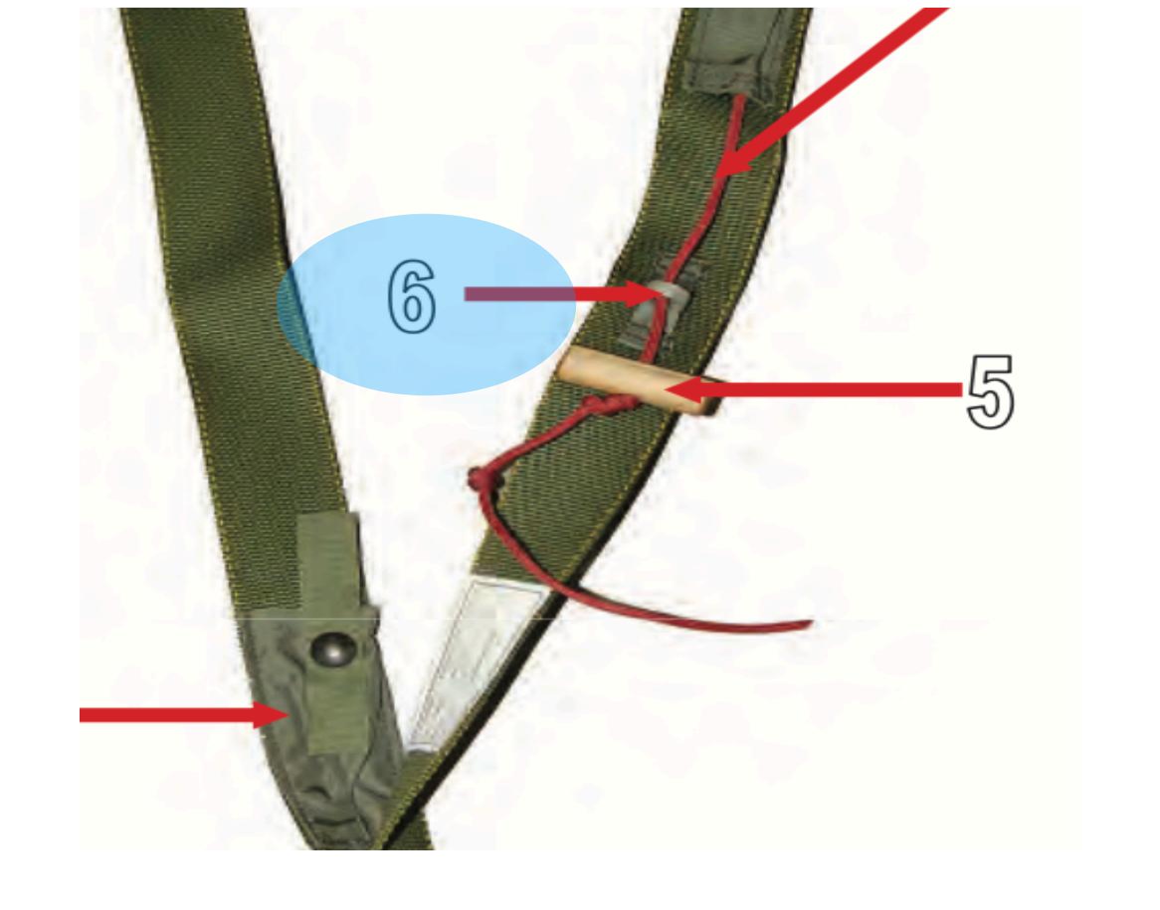

# Toggle Knob

MC-6 Riser Assembly - 6

# Control Line Guide Ring

MC-6 Riser Assembly - 7