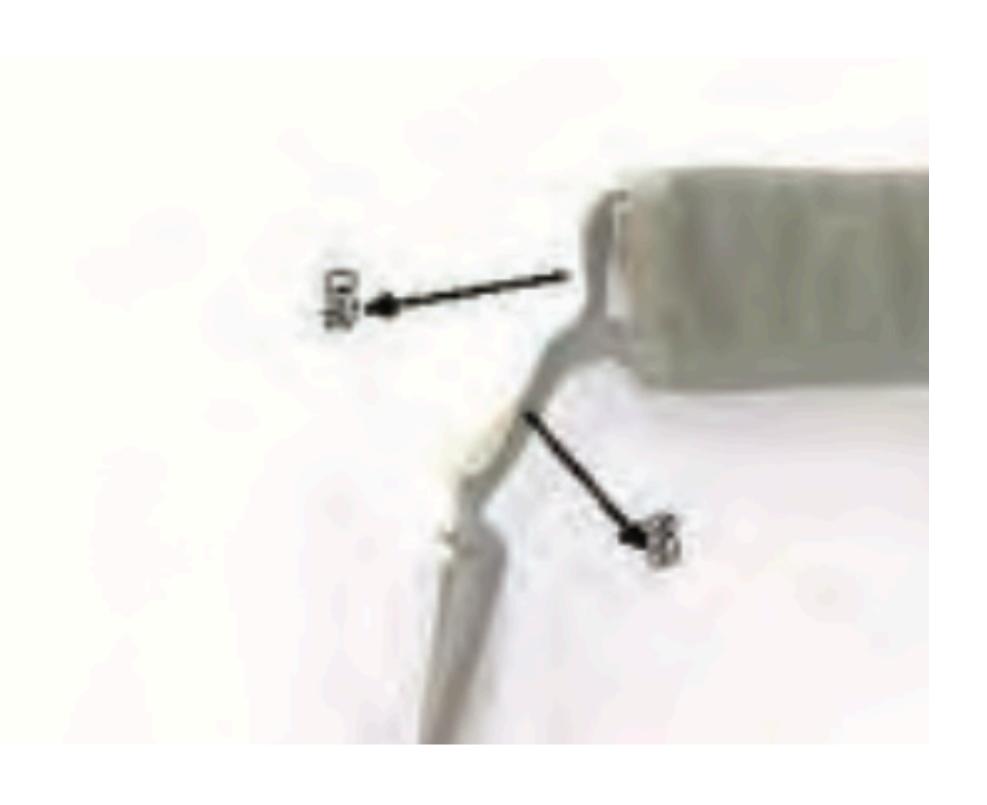

#### Male Fitting Canopy Release Assembly

Canopy Release Assembly - 2

#### Female Fitting Canopy Release Assembly

Canopy Release Assembly - 3