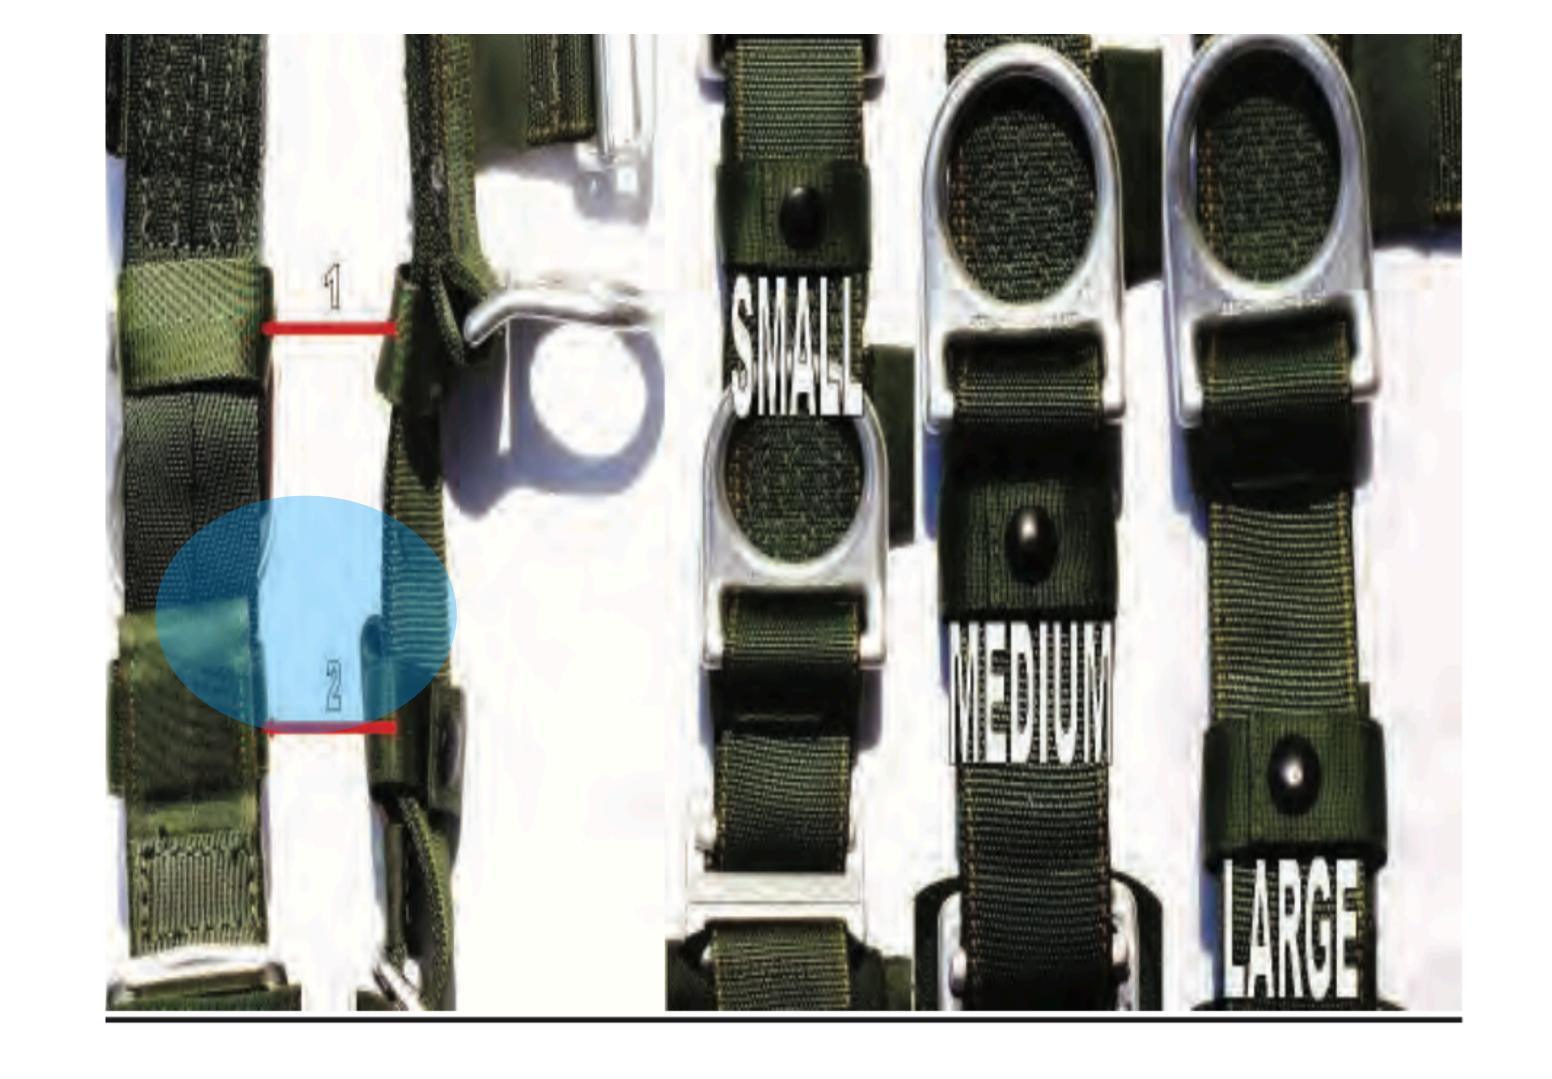

### Upper Spring Stop

SLIDE FASTENER AND TABBED THONG - 2

SLIDE FASTENER AND TABBED THONG - 3

### Snap Fastener

SLIDE FASTENER AND TABBED THONG - 3