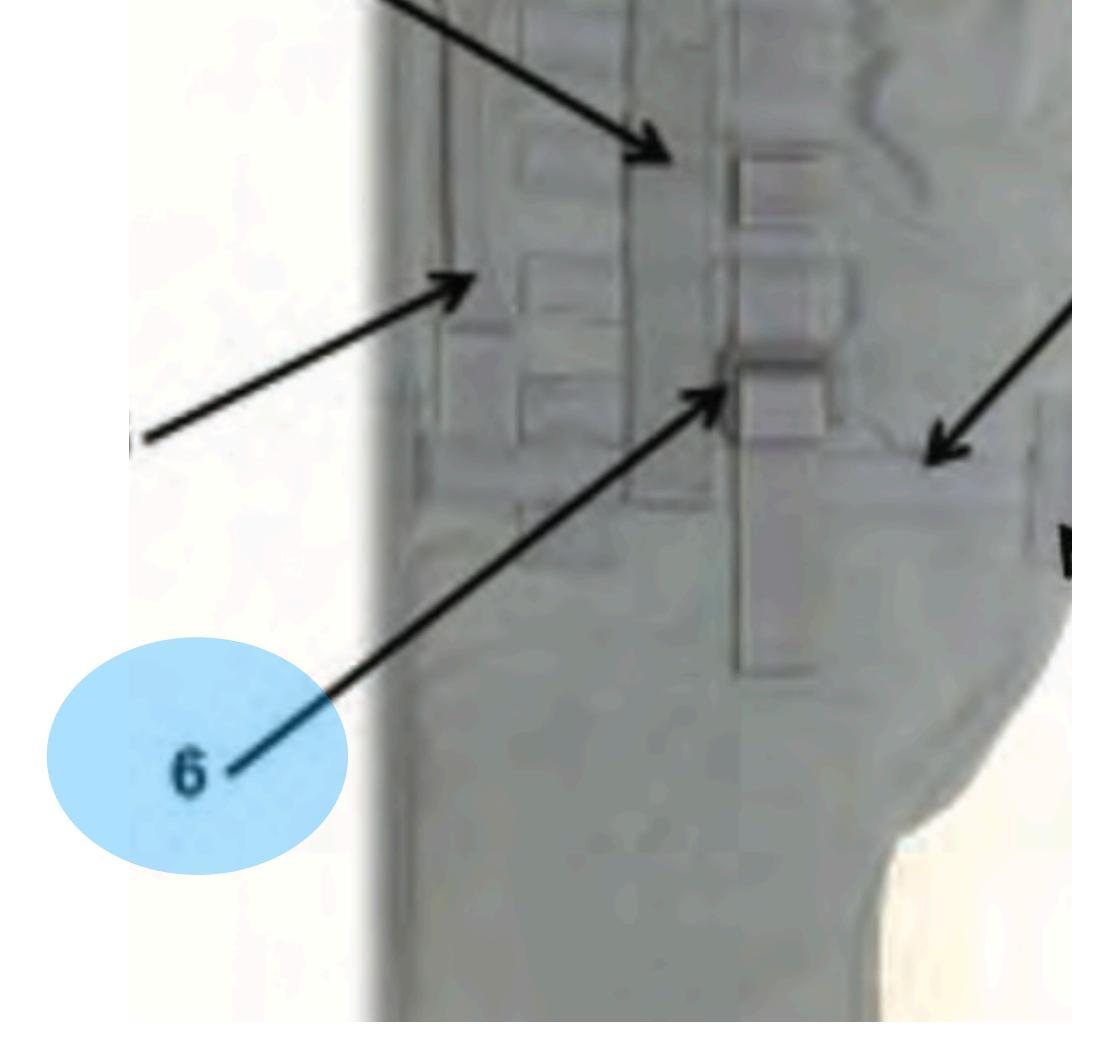

# Advanced Combat Helmet (ACH)

Advanced Combat Helmet - 1

#### Trapezoid Pad

Advanced Combat Helmet - 1

Advanced Combat Helmet - 2

#### Crown Pad

Advanced Combat Helmet - 2

Advanced Combat Helmet - 3

#### Oval Pad

Advanced Combat Helmet - 3

Advanced Combat Helmet - 4

# Adjustable Buckle

Advanced Combat Helmet - 4

Advanced Combat Helmet - 5

## Adjustable Strap

Advanced Combat Helmet - 5

Advanced Combat Helmet - 6