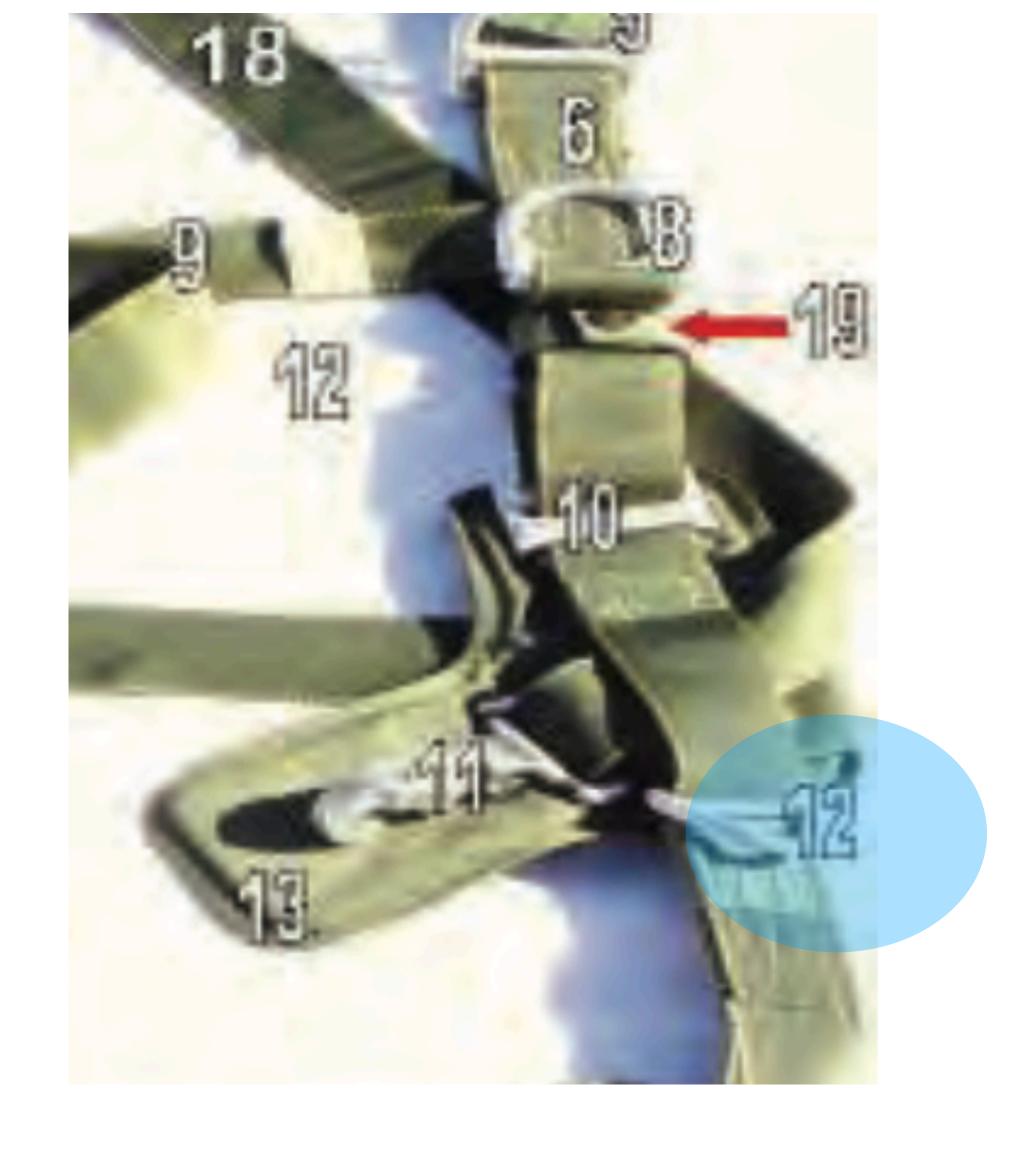

#### Canopy Release Assembly

Harness Assembly - 5

### D Ring

Harness Assembly - 5

Harness Assembly - 6

### Main Lift Web

Harness Assembly - 7

# Sizing Channel

Diagonal Backstrap - 2

Canopy Release Assembly - 1

#### Male Fitting Canopy Release Assembly

Canopy Release Assembly - 2

#### Female Fitting Canopy Release Assembly

Canopy Release Assembly - 3

#### Cable Loop

Canopy Release Assembly - 4

Latch

Canopy Release Assembly - 1