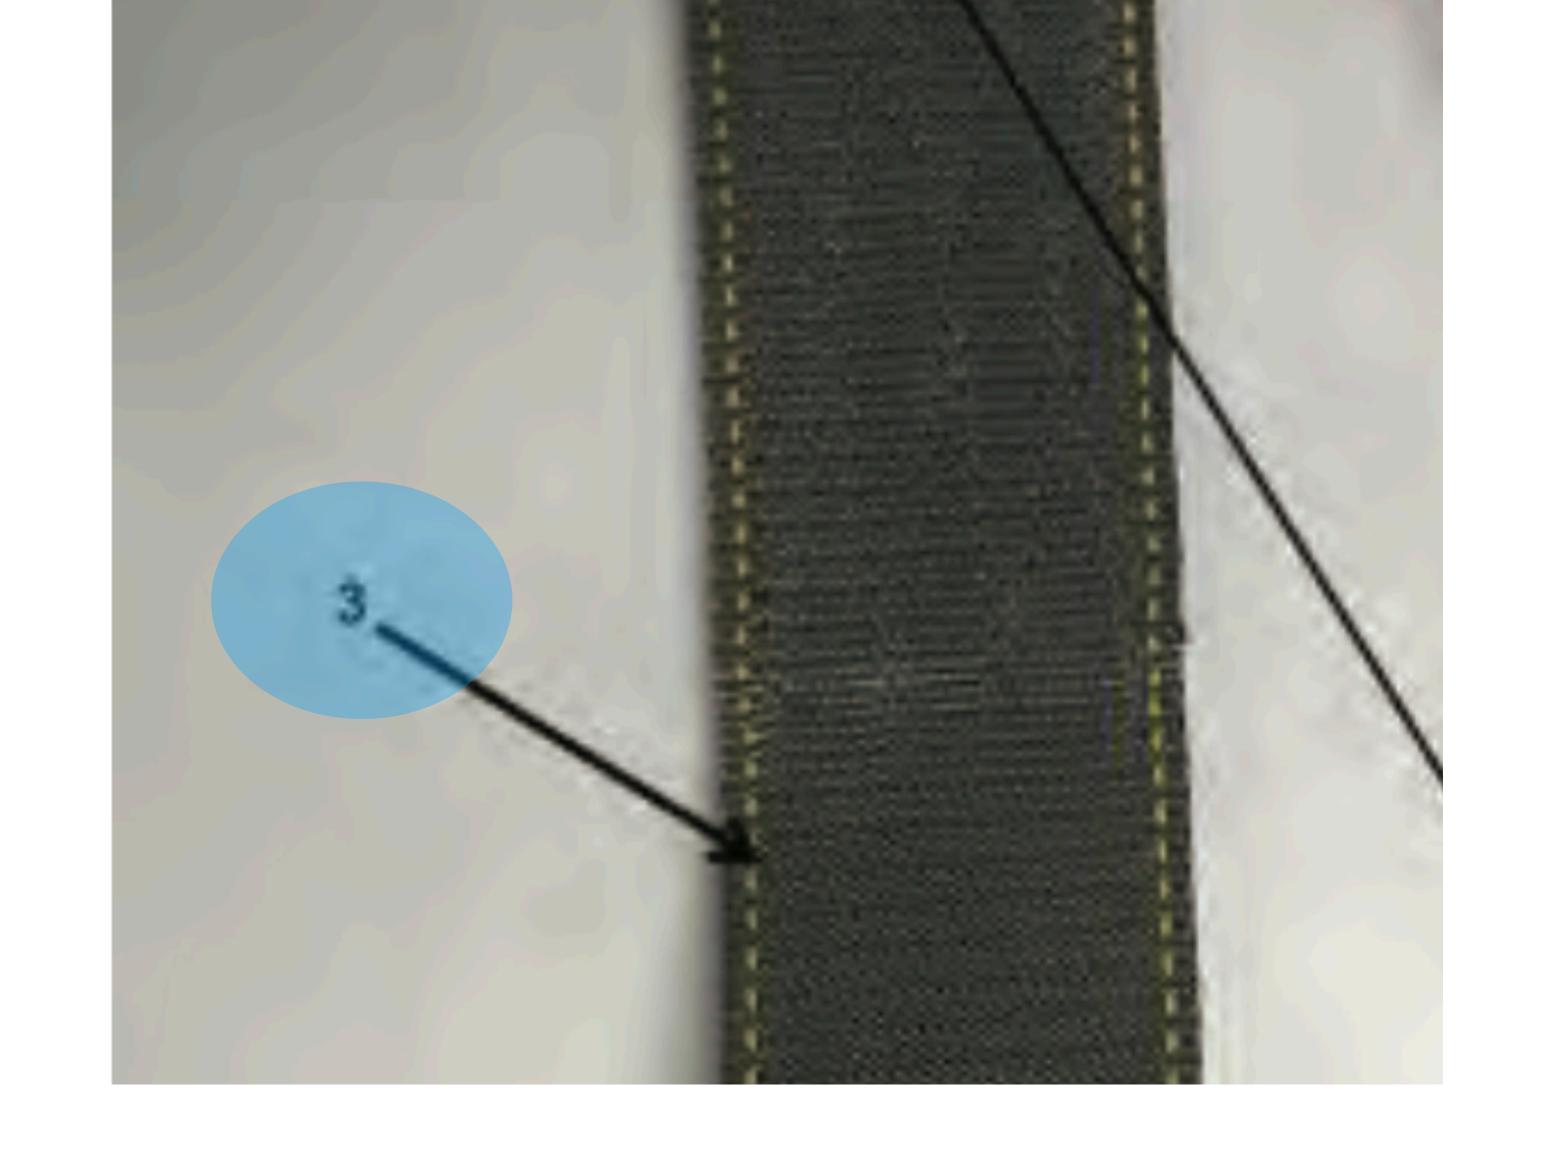

MAL-C (opened) nomenclature



MAL-C (opened) 1



### Pouch Attachment Ladder System Webbing

MAL-C (opened) 1



MAL-C (opened) 2



## Lower Tiedown Strap Stow Pocket

MAL-C (opened) 2



MAL-C (opened) 3



# Pile Tape

MAL-C (opened) 3





MAL-C (opened) 4





## Rifle Butt Stow Pocket

MAL-C (opened) 4



MAL-C (opened) 5



# Closing Flap

MAL-C (opened) 5



MAL-C (opened) 6



## Internal Padded Divider

MAL-C (opened) 6



MAL-C (opened) 7



# Nose Cone Securing Strap

MAL-C (opened) 7



MAL-C (opened) 8



### Slide Fastener and Tabbed Thong

MAL-C (opened) 8



MAL-C (opened) 9



### Internal Pocket

MAL-C (opened) 9



## SNAP SHACKLE



SNAP SHACKLE - 1



Snap Shackle with Yellow Safety Lanyard

SNAP SHACKLE - 1



SNAP SHACKLE - 2



### Locking Pin

SNAP SHACKLE - 2



SNAP SHACKLE -3



### Adjusting Strap

SNAP SHACKLE -3



SNAP SHACKLE -4



### Opening Gate

SNAP SHACKLE -4



SNAP SHACKLE -5



Yellow Fastener

SNAP SHACKLE -5



SNAP SHACKLE - 6



# Yellow Safety Lanyard

SNAP SHACKLE - 6



# SLIDE FASTENER AND TABBED THONG



SLIDE FASTENER AND TABBED THONG - 1



# Slide Fastener and Tabbed Thong

SLIDE FASTENER AND TABBED THONG - 1



SLIDE FASTENER AND TABBED THONG - 2



### Upper Spring Stop

SLIDE FASTENER AND TABBED THONG - 2



SLIDE FASTENER AND TABBED THONG - 3



### Snap Fastener

SLIDE FASTENER AND TABBED THONG - 3







### Looped End Hook Pile Tape Lowering Line





### Retainer Flap





## Yellow Safety Lanyard

HOOK PILE TAPE LOWERING LINE - 3





### Ejector Snap









### Hook Tab

HOOK PILE TAPE LOWERING LINE - 5