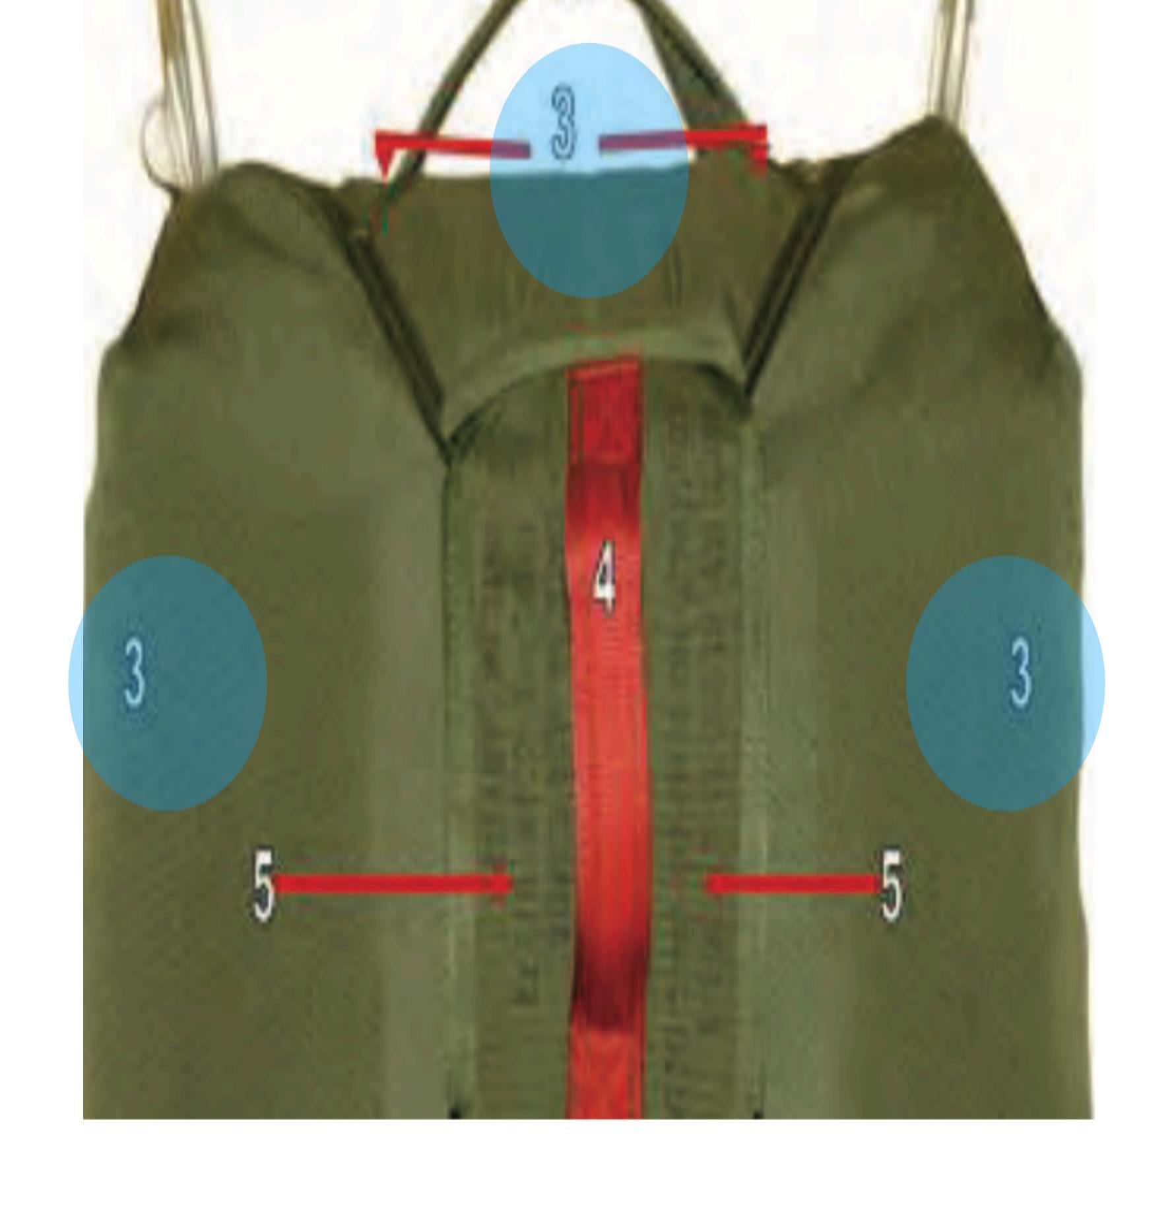

### Opening Gate

Ejector Snap - 1



# Pack Tray

#### Return to Main



Pack Tray - 1



Pack Tray - 1



## Pack Tray (Zoom)



Pack Tray (Zoom) - 1



#### Return to Main



MC-6 Riser Assembly - 1



#### Male Fitting Canopy Release Assembly



MC-6 Riser Assembly - 2



# Blue Confluence Wrap



MC-6 Riser Assembly - 3



#### Army Parachute Log Record Stow Pouch



MC-6 Riser Assembly - 4



# Army Parachute Log Record



MC-6 Riser Assembly - 5



# Toggle Knob



MC-6 Riser Assembly - 6



# Control Line Guide Ring



MC-6 Riser Assembly - 7



#### Control Line



MC-6 Riser Assembly - 8



#### Control Line Channel



# Reserve Pack Tray (Back)

Back



Reserve Pack Tray (Back) - 1



### Reserve Pack Tray

Front



Reserve Pack Tray (front)- 1



Reserve Pack Tray (front)- 2



Reserve Pack Tray (front) - 3



Reserve Pack Tray (front) - 4



Reserve Pack Tray (front) - 5



Reserve Pack Tray (front) - 6



# Reserve Pack Tray (opened)

Front-2

















Reserve Pack Tray (opened) - 4













Rip Cord Assembly - 1



## Top Tuck Tab



Rip Cord Assembly - 2



#### Directional Arrow



Rip Cord Assembly - 3



Side Tuck Tabs



Rip Cord Assembly - 4



Rip Cord Handle



Rip Cord Assembly - 5



### Bottom Tuck Tab



Rip Cord Assembly - 6



Curved Pin



Rip Cord Assembly - 7



## Reinforced Stitching



Rip Cord Assembly - 8



## Curved Pin Lanyard