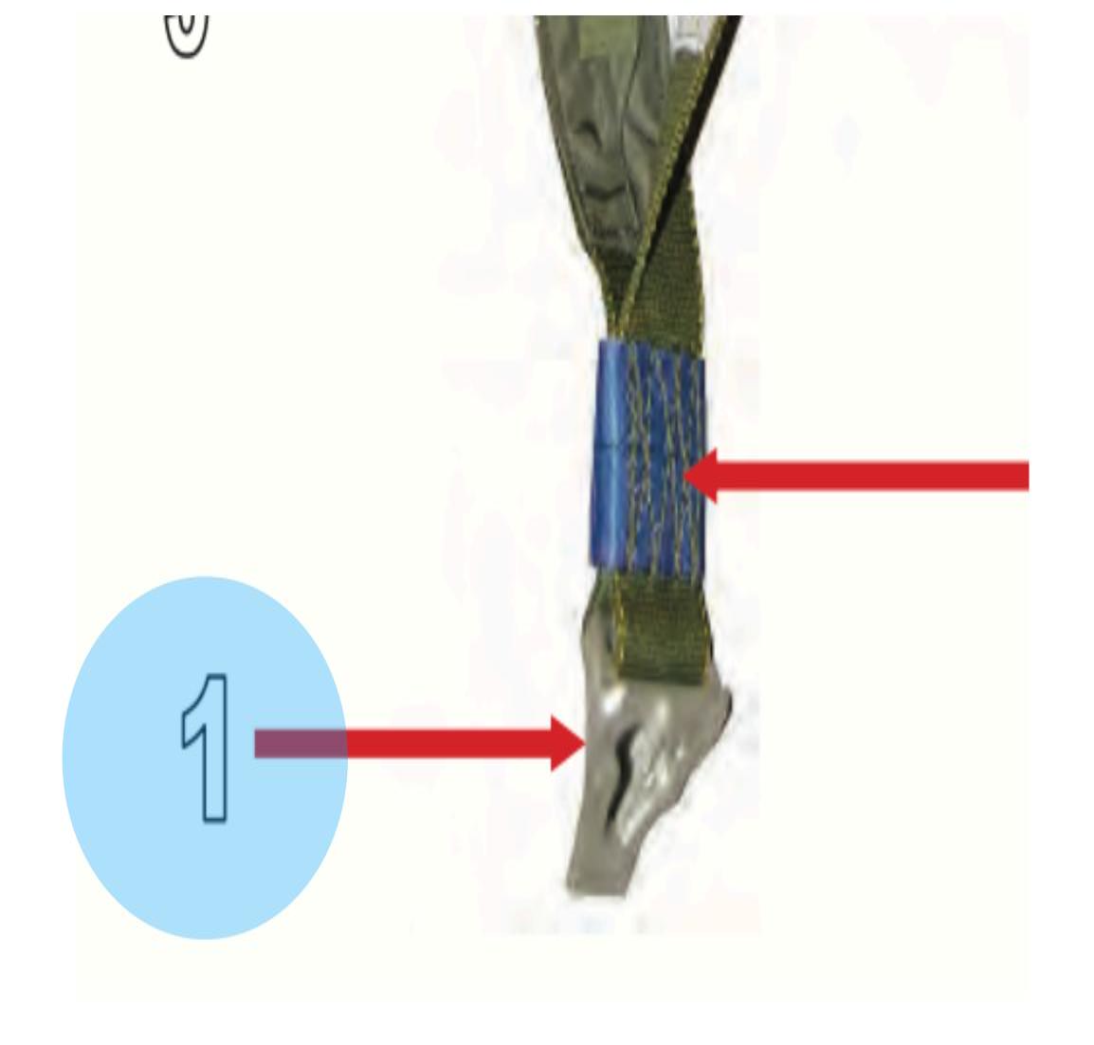

#### Return to Main

MC-6 Riser Assembly - 1

#### Male Fitting Canopy Release Assembly

MC-6 Riser Assembly - 2