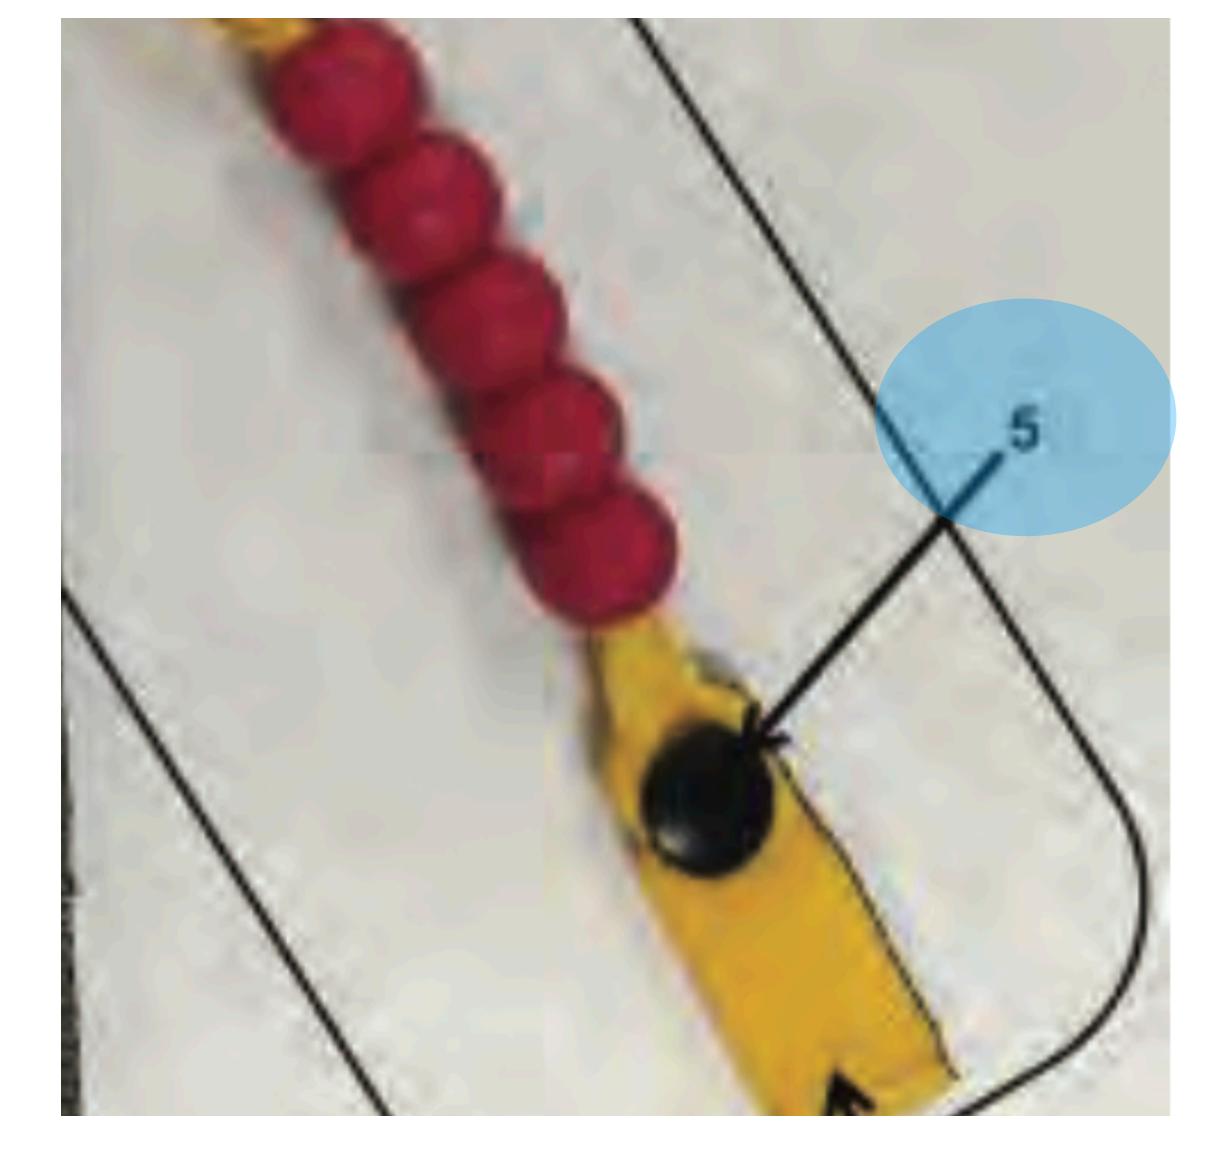

### Upper Spring Stop

SLIDE FASTENER AND TABBED THONG - 2

SLIDE FASTENER AND TABBED THONG - 3

### Snap Fastener

SLIDE FASTENER AND TABBED THONG - 3