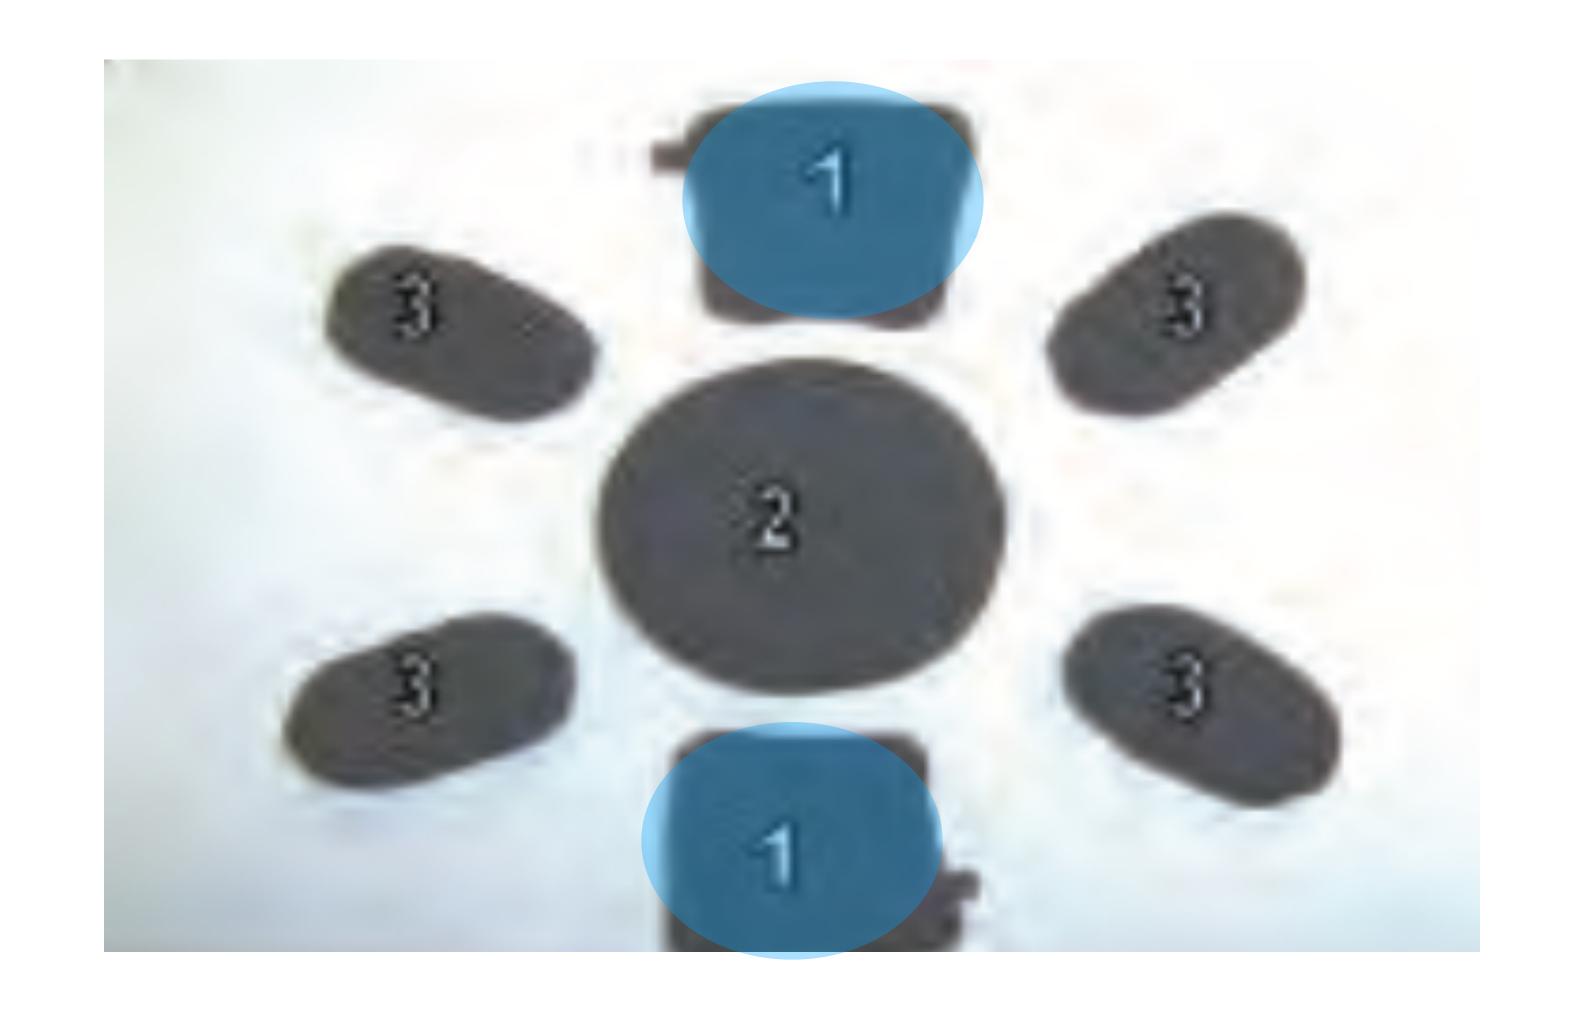

#### Trapezoid Pad

Advanced Combat Helmet - 1

Advanced Combat Helmet - 2

#### Crown Pad

Advanced Combat Helmet - 2

Advanced Combat Helmet - 3

#### Oval Pad

Advanced Combat Helmet - 3

Advanced Combat Helmet - 4