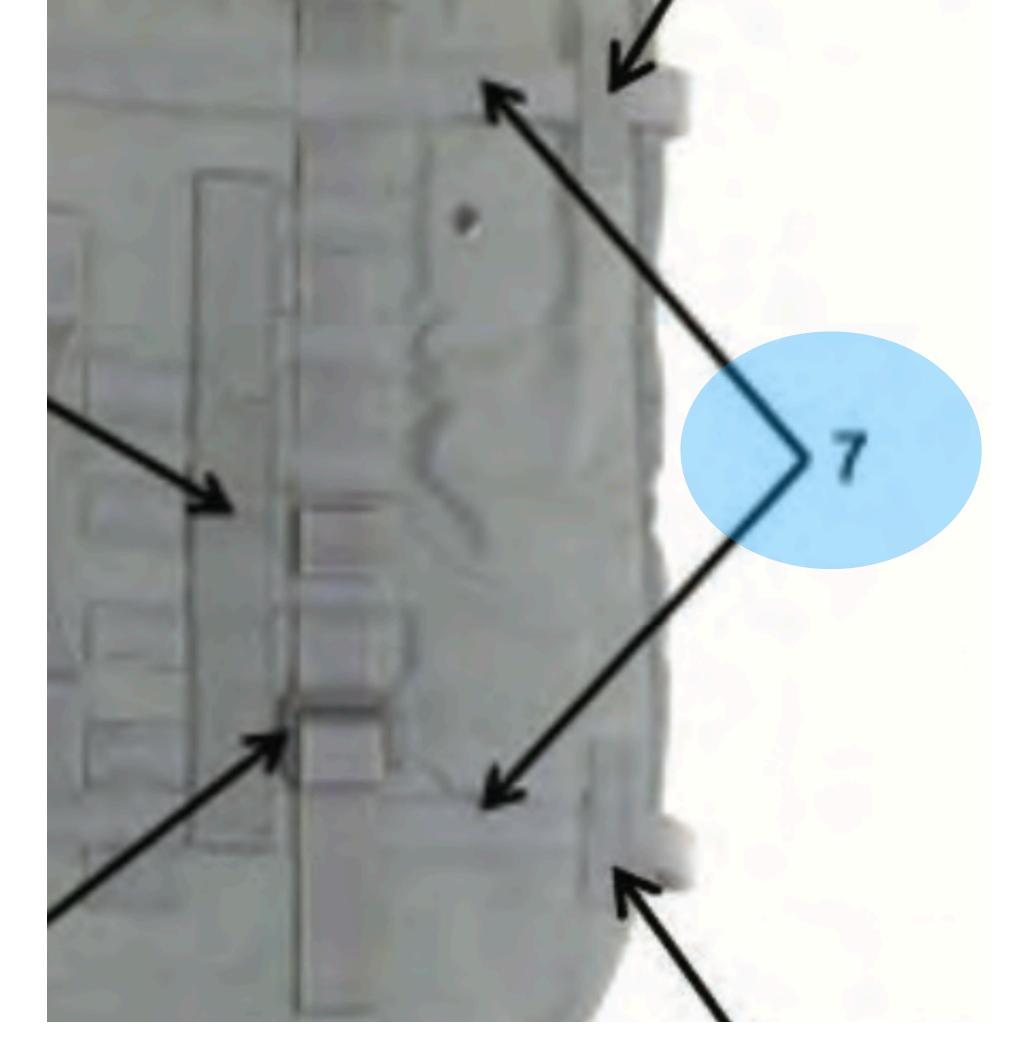

# Modified Chin Strap Assembly

Advanced Combat Helmet - 7

## Chin Strap Fastener

Advanced Combat Helmet - 8

# Long Portion Chin Strap

Advanced Combat Helmet - 9

## Short Portion Chin Strap

Advanced Combat Helmet - 10

## Nape Pad

Advanced Combat Helmet - 11