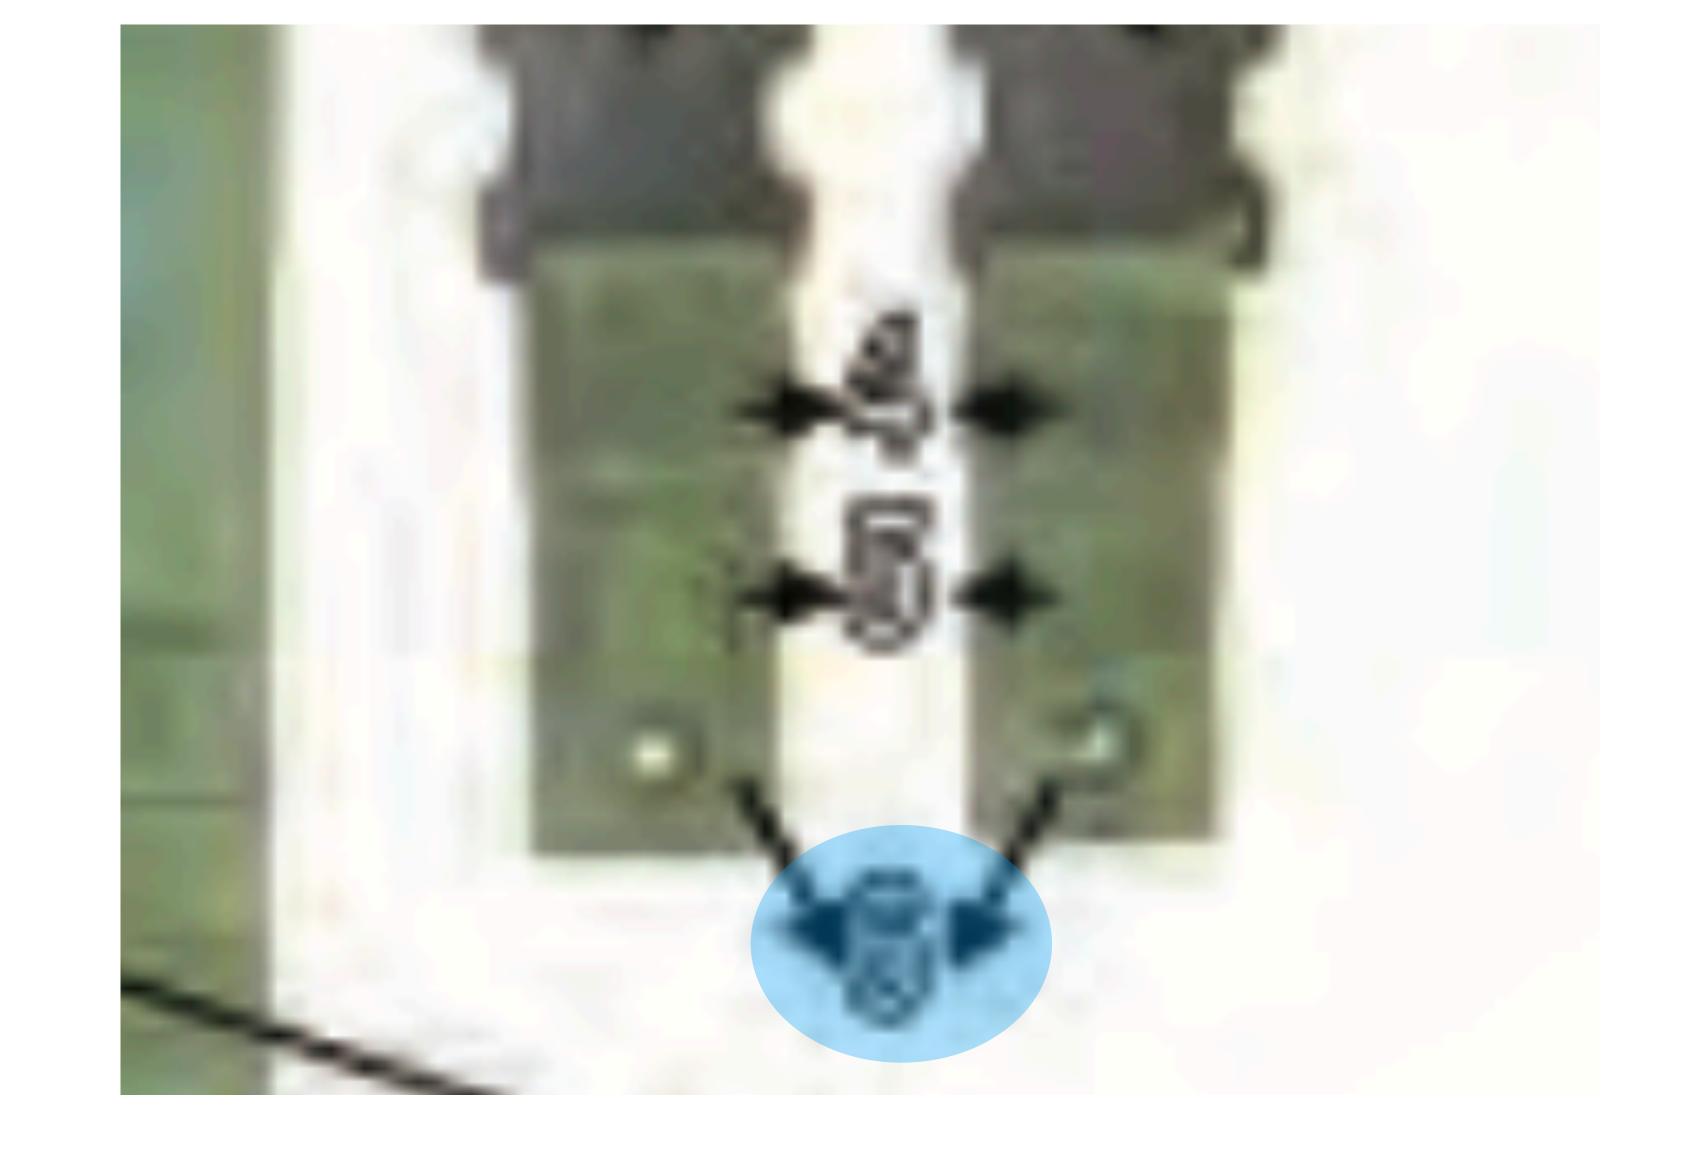

# Adjustable Buckle

Advanced Combat Helmet - 4

Advanced Combat Helmet - 5

## Adjustable Strap

Advanced Combat Helmet - 5

Advanced Combat Helmet - 6