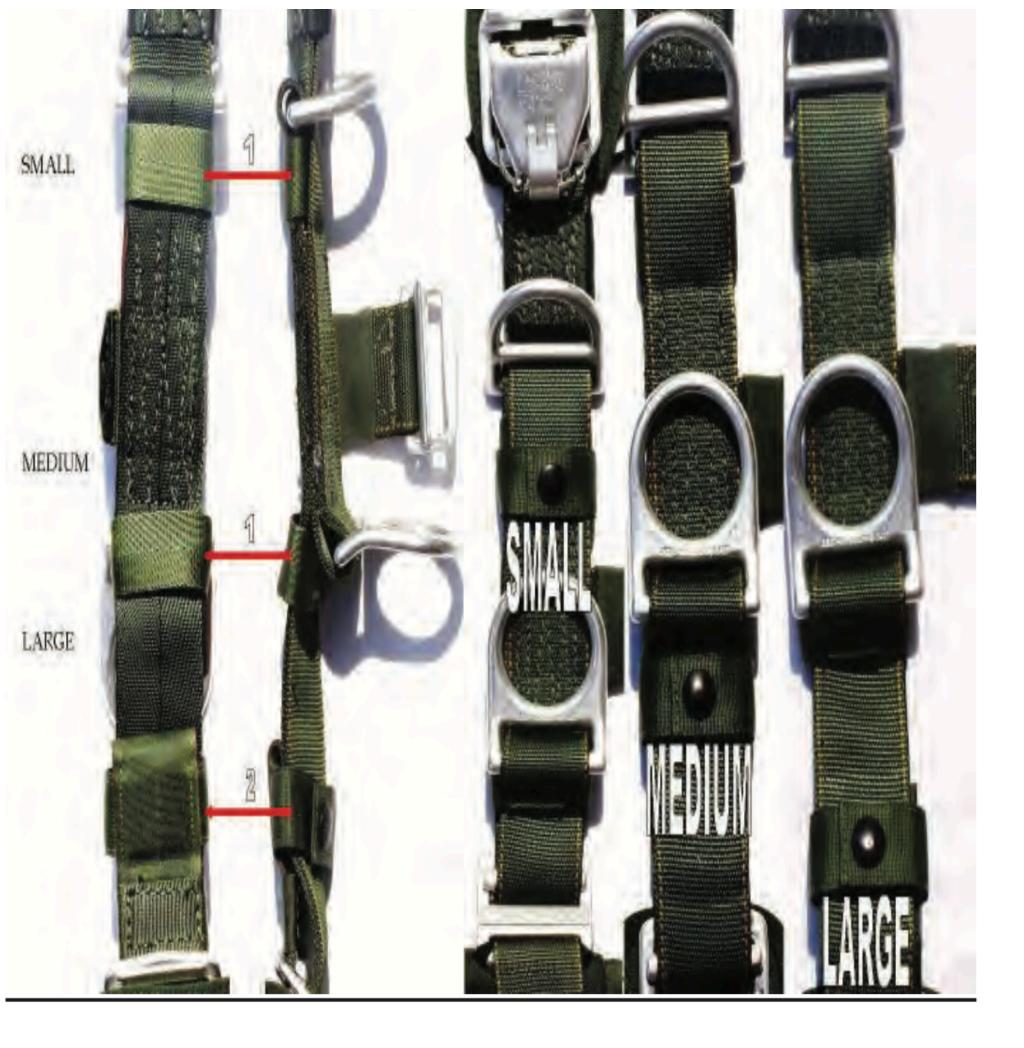

## MODULAR LIGHTWEIGHT LOAD-CARRYING EQUIPMENT (MOLLE)

#### Return to Main

#### MODULAR LIGHTWEIGHT LOAD- CARRYING EQUIPMENT (MOLLE) - 1

Return to Main

# Adjustable Shoulder Carrying Strap

MODULAR LIGHTWEIGHT LOAD- CARRYING EQUIPMENT (MOLLE) - 1

Harness Single Point Release - 1