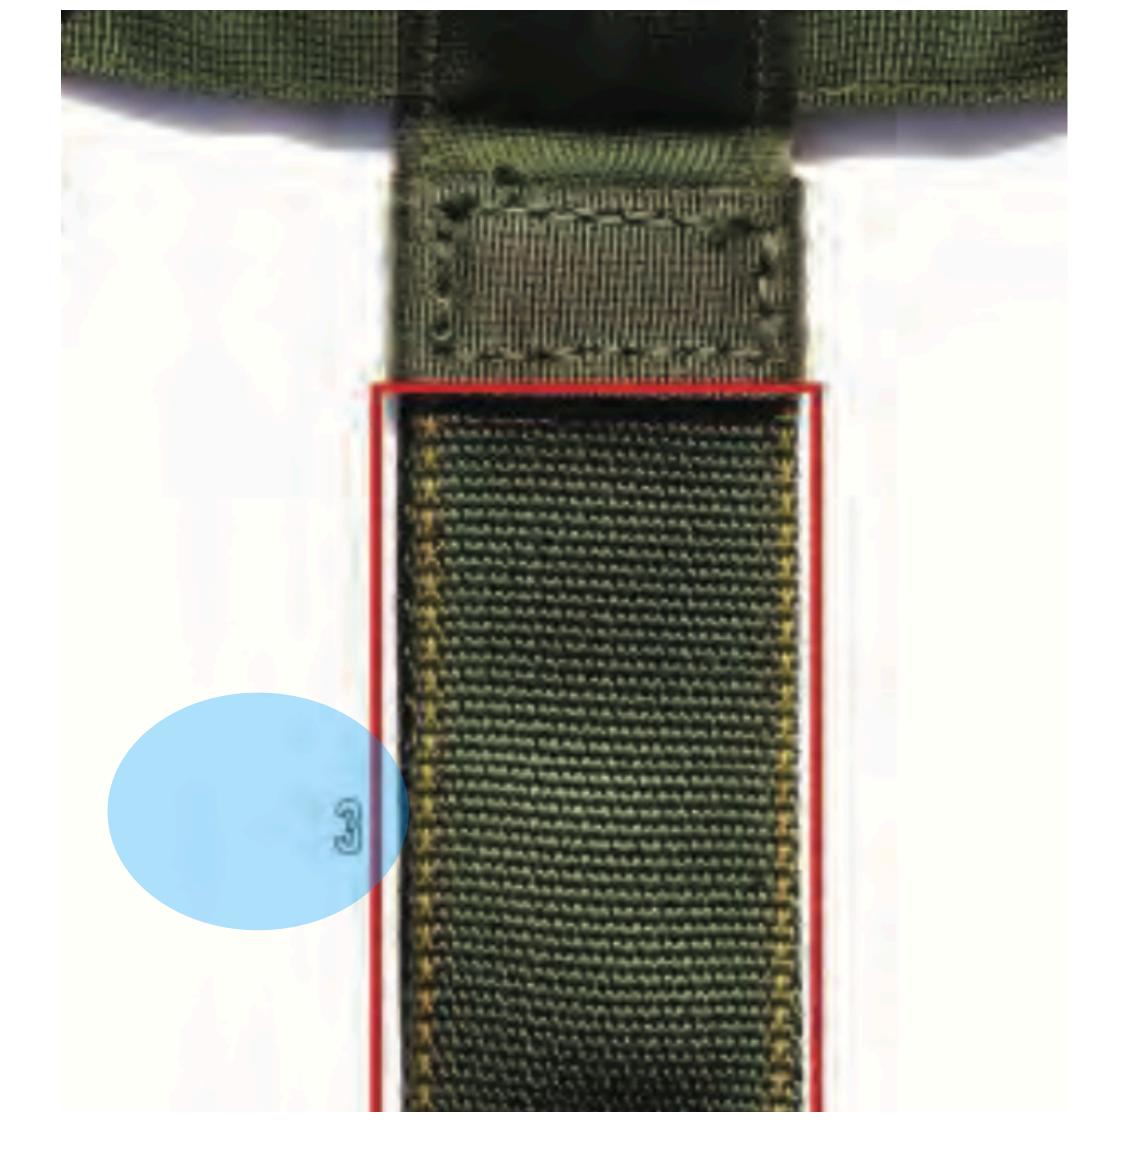

#### Diagonal Backstrap

Diagonal Backstrap - 1

### Diagonal Backstrap Pad

Diagonal Backstrap - 1

Diagonal Backstrap - 2

# Sizing Channel

Diagonal Backstrap - 2

Canopy Release Assembly - 1