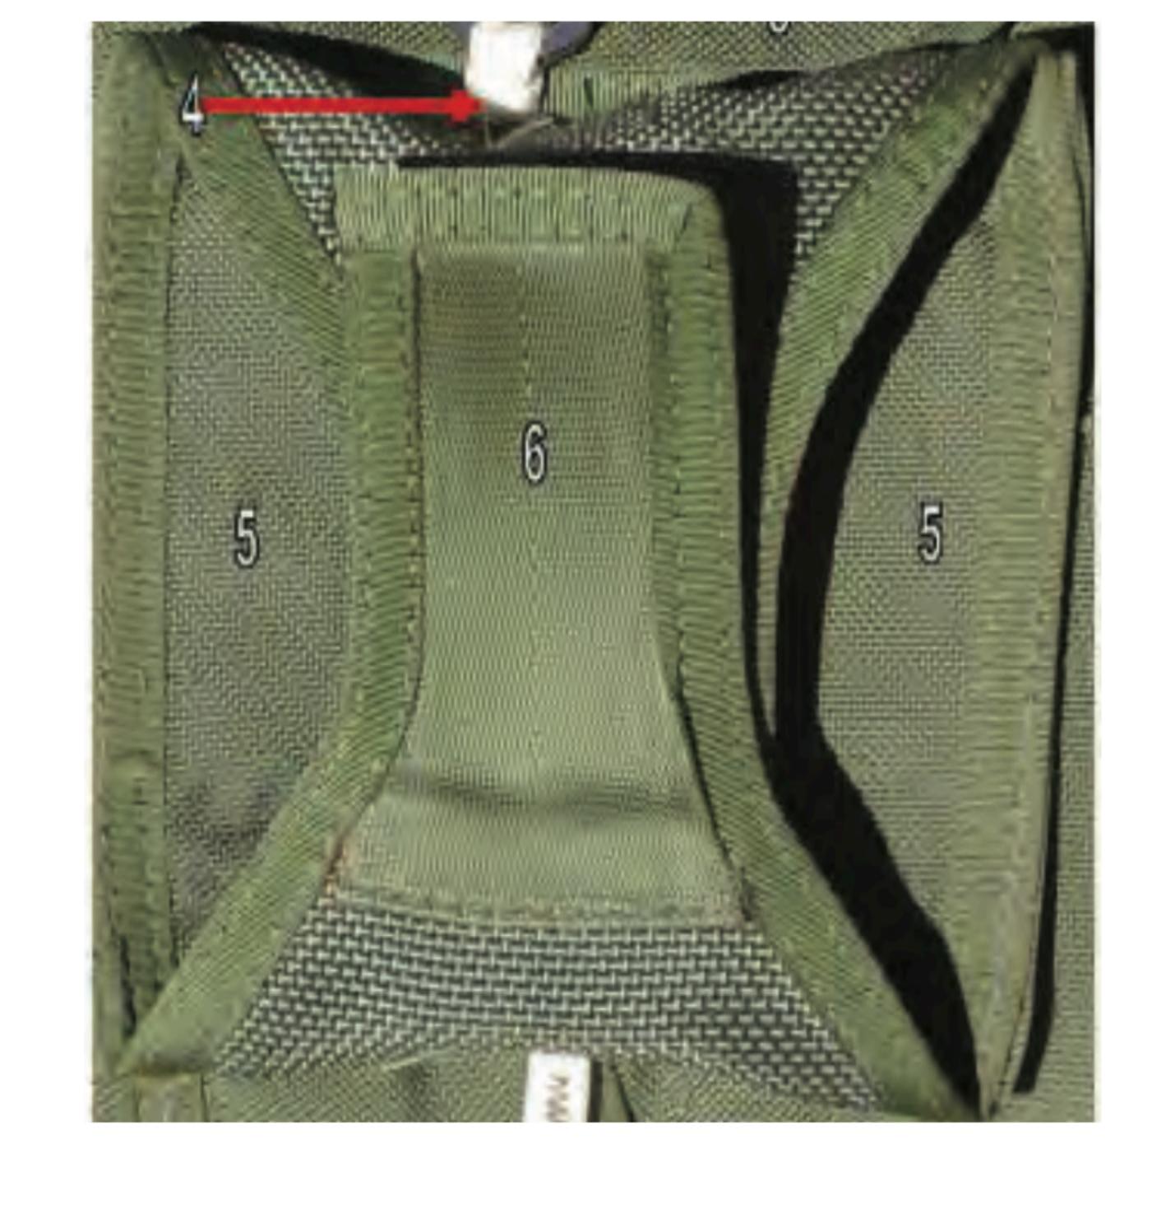

# Reserve Pack Tray (opened)

Front-2

Reserve Pack Tray (opened) - 4

Rip Cord Assembly - 1