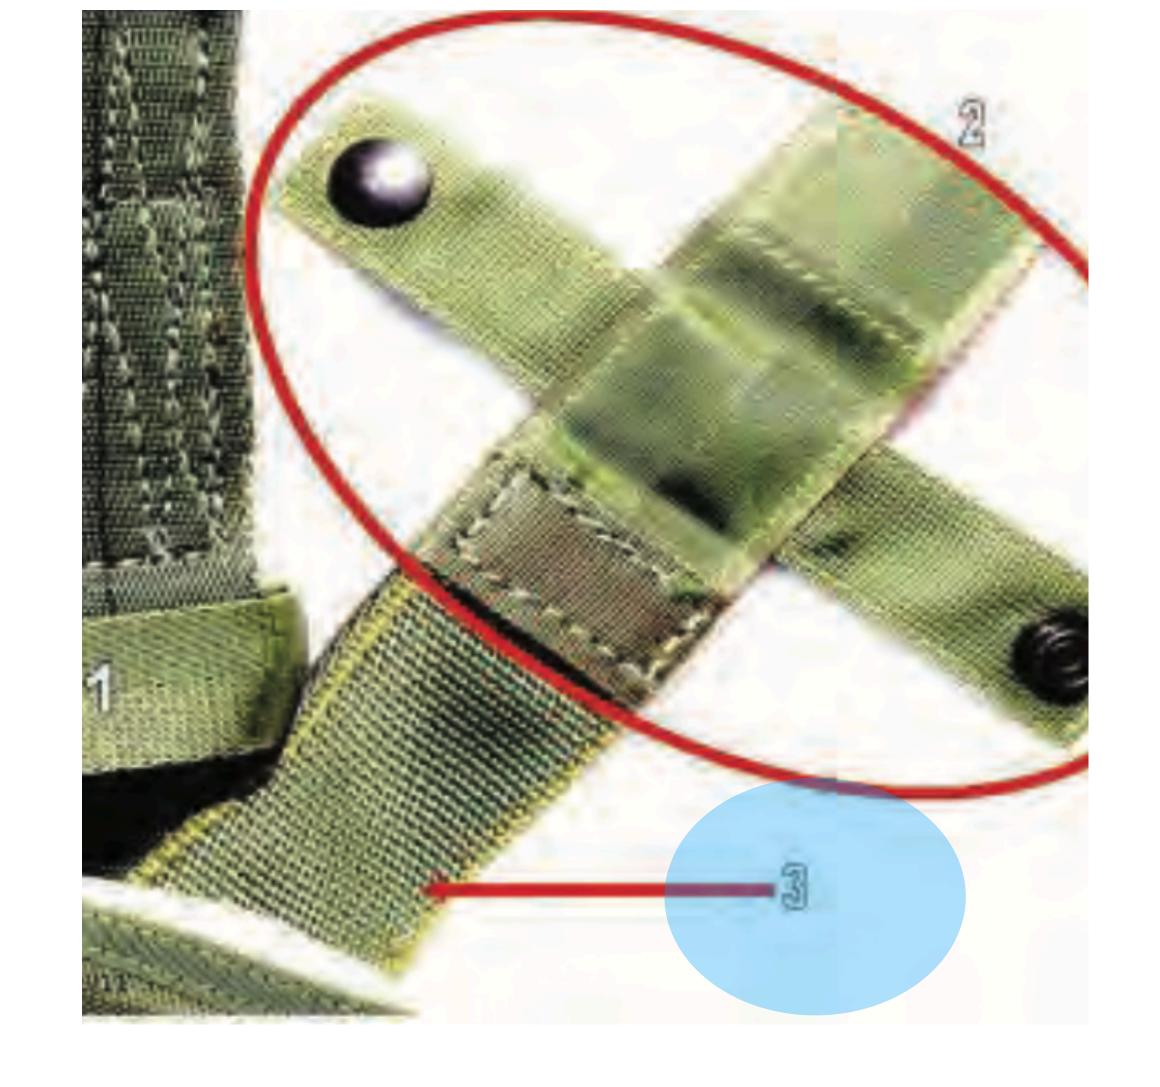

## Diagonal Backstrap

## Backstrap Adjuster

Harness Assembly - 3

#### Diagonal Backstrap Pad

Harness Assembly - 4

#### Canopy Release Assembly

Harness Assembly - 5

### D Ring

Harness Assembly - 5

Harness Assembly - 6

### Main Lift Web

Harness Assembly - 7