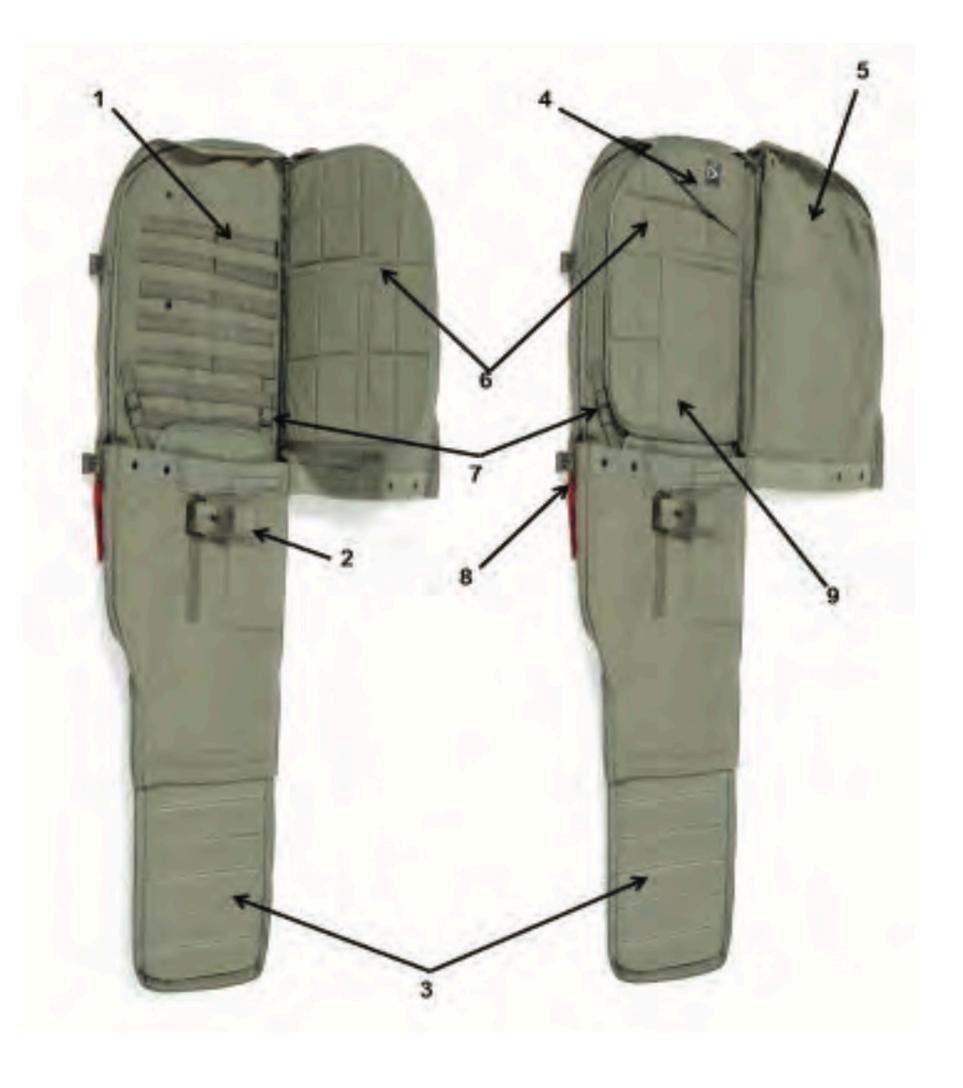

# MAW-C nomenclature

MAW-C 1

## Quick Release Buckle

MAW-C 2

## Lower Tie Down Strap

MAW-C 3

### Pouch Attachment Ladder System Webbing

MAW-C 4

# Attachment Strap

MAW-C 5

# Carrying Handle

MAW-C 6

# Friction Adapter

MAW-C 7

# Compression Strap

MAW-C 8

## Adjustable Nose Cone

MAW-C 9

Verticle Nylon Equipment Hanger