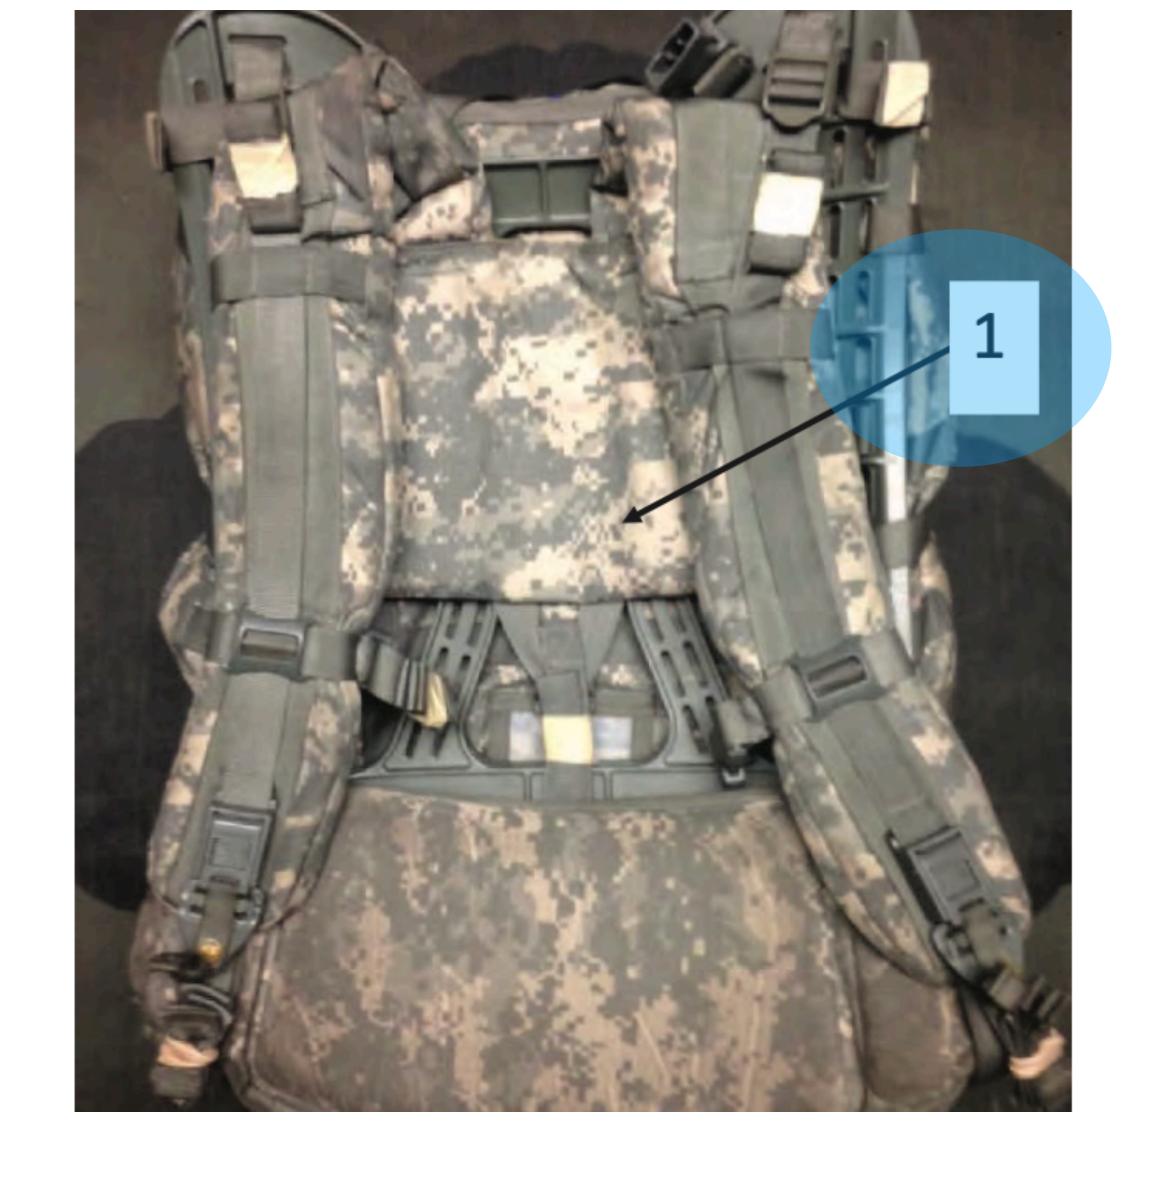

AP SHACKLE -4



SNAP SHACKLE -5



Yellow Fastener

SNAP SHACKLE -5



SNAP SHACKLE - 6



# Yellow Safety Lanyard

SNAP SHACKLE - 6



# SLIDE FASTENER AND TABBED THONG



SLIDE FASTENER AND TABBED THONG - 1



# Slide Fastener and Tabbed Thong

SLIDE FASTENER AND TABBED THONG - 1



SLIDE FASTENER AND TABBED THONG - 2



### Upper Spring Stop

SLIDE FASTENER AND TABBED THONG - 2



SLIDE FASTENER AND TABBED THONG - 3



### Snap Fastener

SLIDE FASTENER AND TABBED THONG - 3







### Looped End Hook Pile Tape Lowering Line





### Retainer Flap





## Yellow Safety Lanyard

HOOK PILE TAPE LOWERING LINE - 3





### Ejector Snap









### Hook Tab

HOOK PILE TAPE LOWERING LINE - 5









### Pile Tab



## MODULAR LIGHTWEIGHT LOAD-CARRYING EQUIPMENT (MOLLE)

#### Return to Main



#### MODULAR LIGHTWEIGHT LOAD- CARRYING EQUIPMENT (MOLLE) - 1

Return to Main



# Adjustable Shoulder Carrying Strap

MODULAR LIGHTWEIGHT LOAD- CARRYING EQUIPMENT (MOLLE) - 1







Harness Single Point Release - 1





## Equipment Retainer Strap



Harness Single Point Release - 2



## Male Portion, Ejector Strap Release Assembly

Harness Single Point Release - 2

Return to Main



Harness Single Point Release - 3



#### Female Portion, Ejector Strap Release Assembly



Harness Single Point Release - 4



# Webbing Retainer



Harness Single Point Release - 5



# Cable Loop Retainer



Harness Single Point Release - 6



## Grommet



Harness Single Point Release - 7



# Triangle Link



Harness Single Point Release - 8



# Adjustable D Ring Adjusting Strap



Harness Single Poin