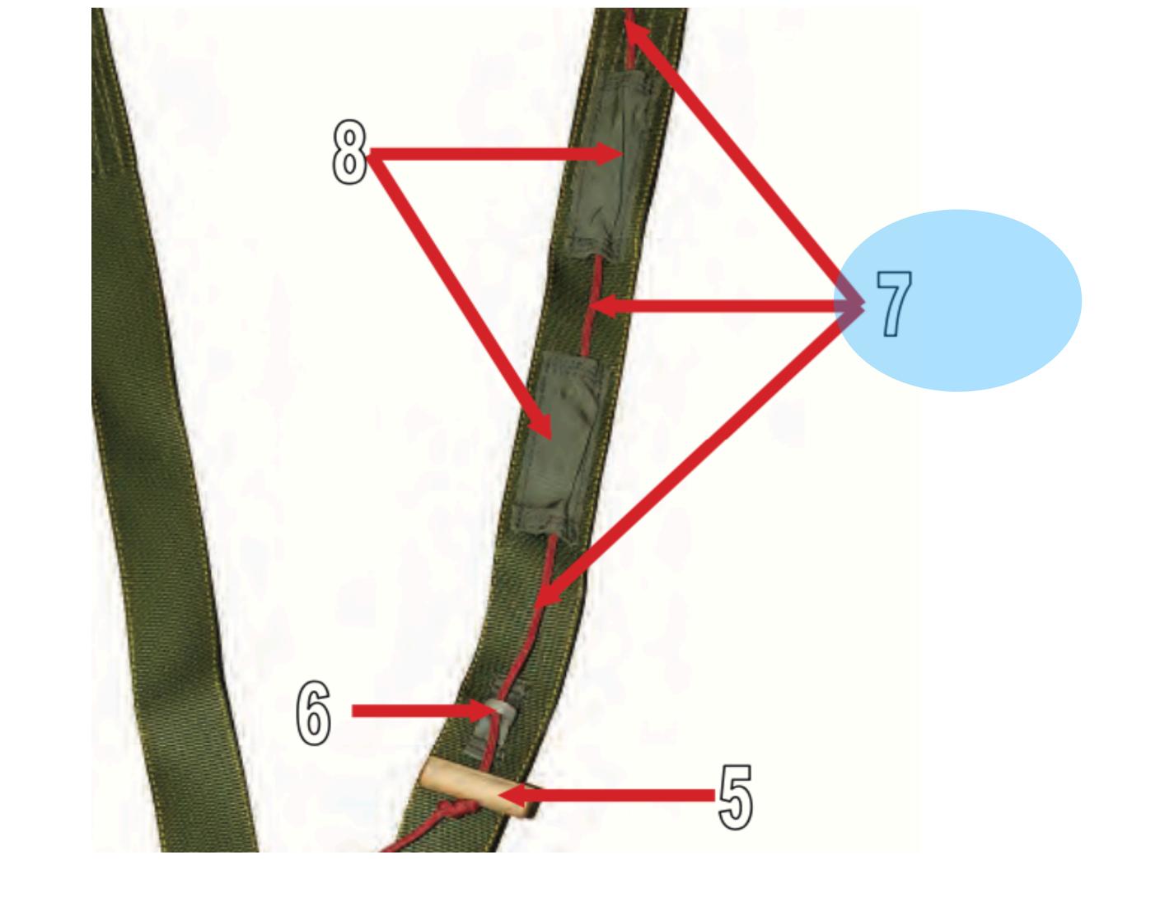

### Main Lift Web

Harness Assembly - 7

# Chest Strap Friction Adapter

Harness Assembly - 8

## Equipment Ring

Harness Assembly - 8

Harness Assembly - 9

#### Chest Strap

Harness Assembly - 10