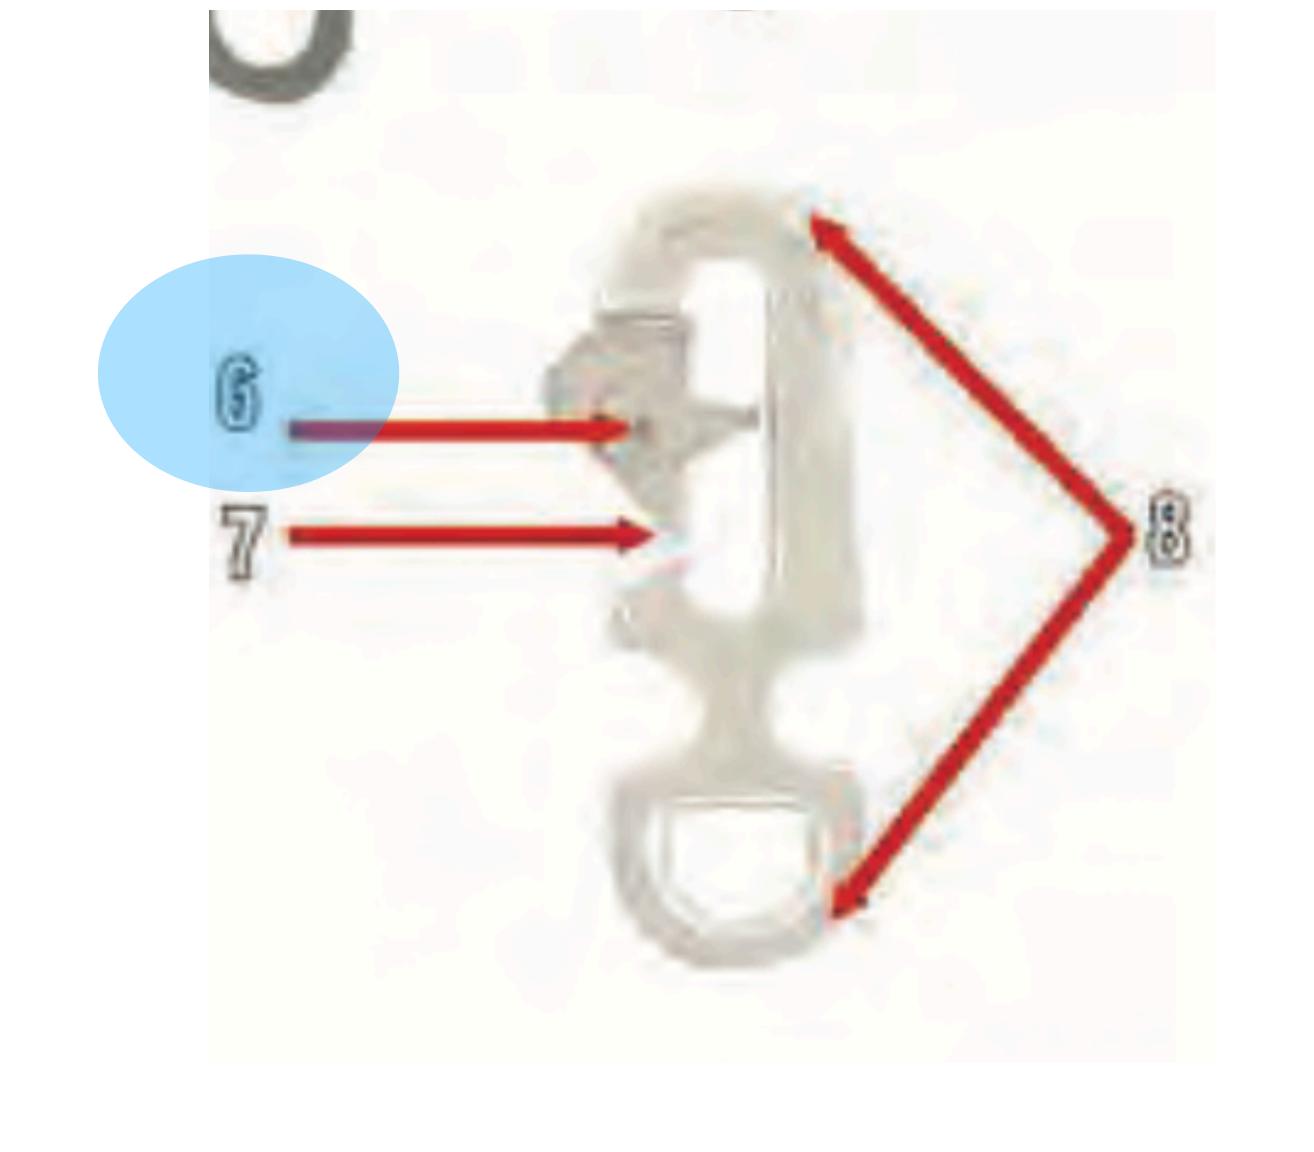

#### Canopy Release Assembly

Harness Assembly - 5

# Sizing Channel

Diagonal Backstrap - 2

Canopy Release Assembly - 1

#### Male Fitting Canopy Release Assembly

Canopy Release Assembly - 2

#### Female Fitting Canopy Release Assembly

Canopy Release Assembly - 3

#### Cable Loop

Canopy Release Assembly - 4

Latch

Canopy Release Assembly - 1

#### Safety Clip