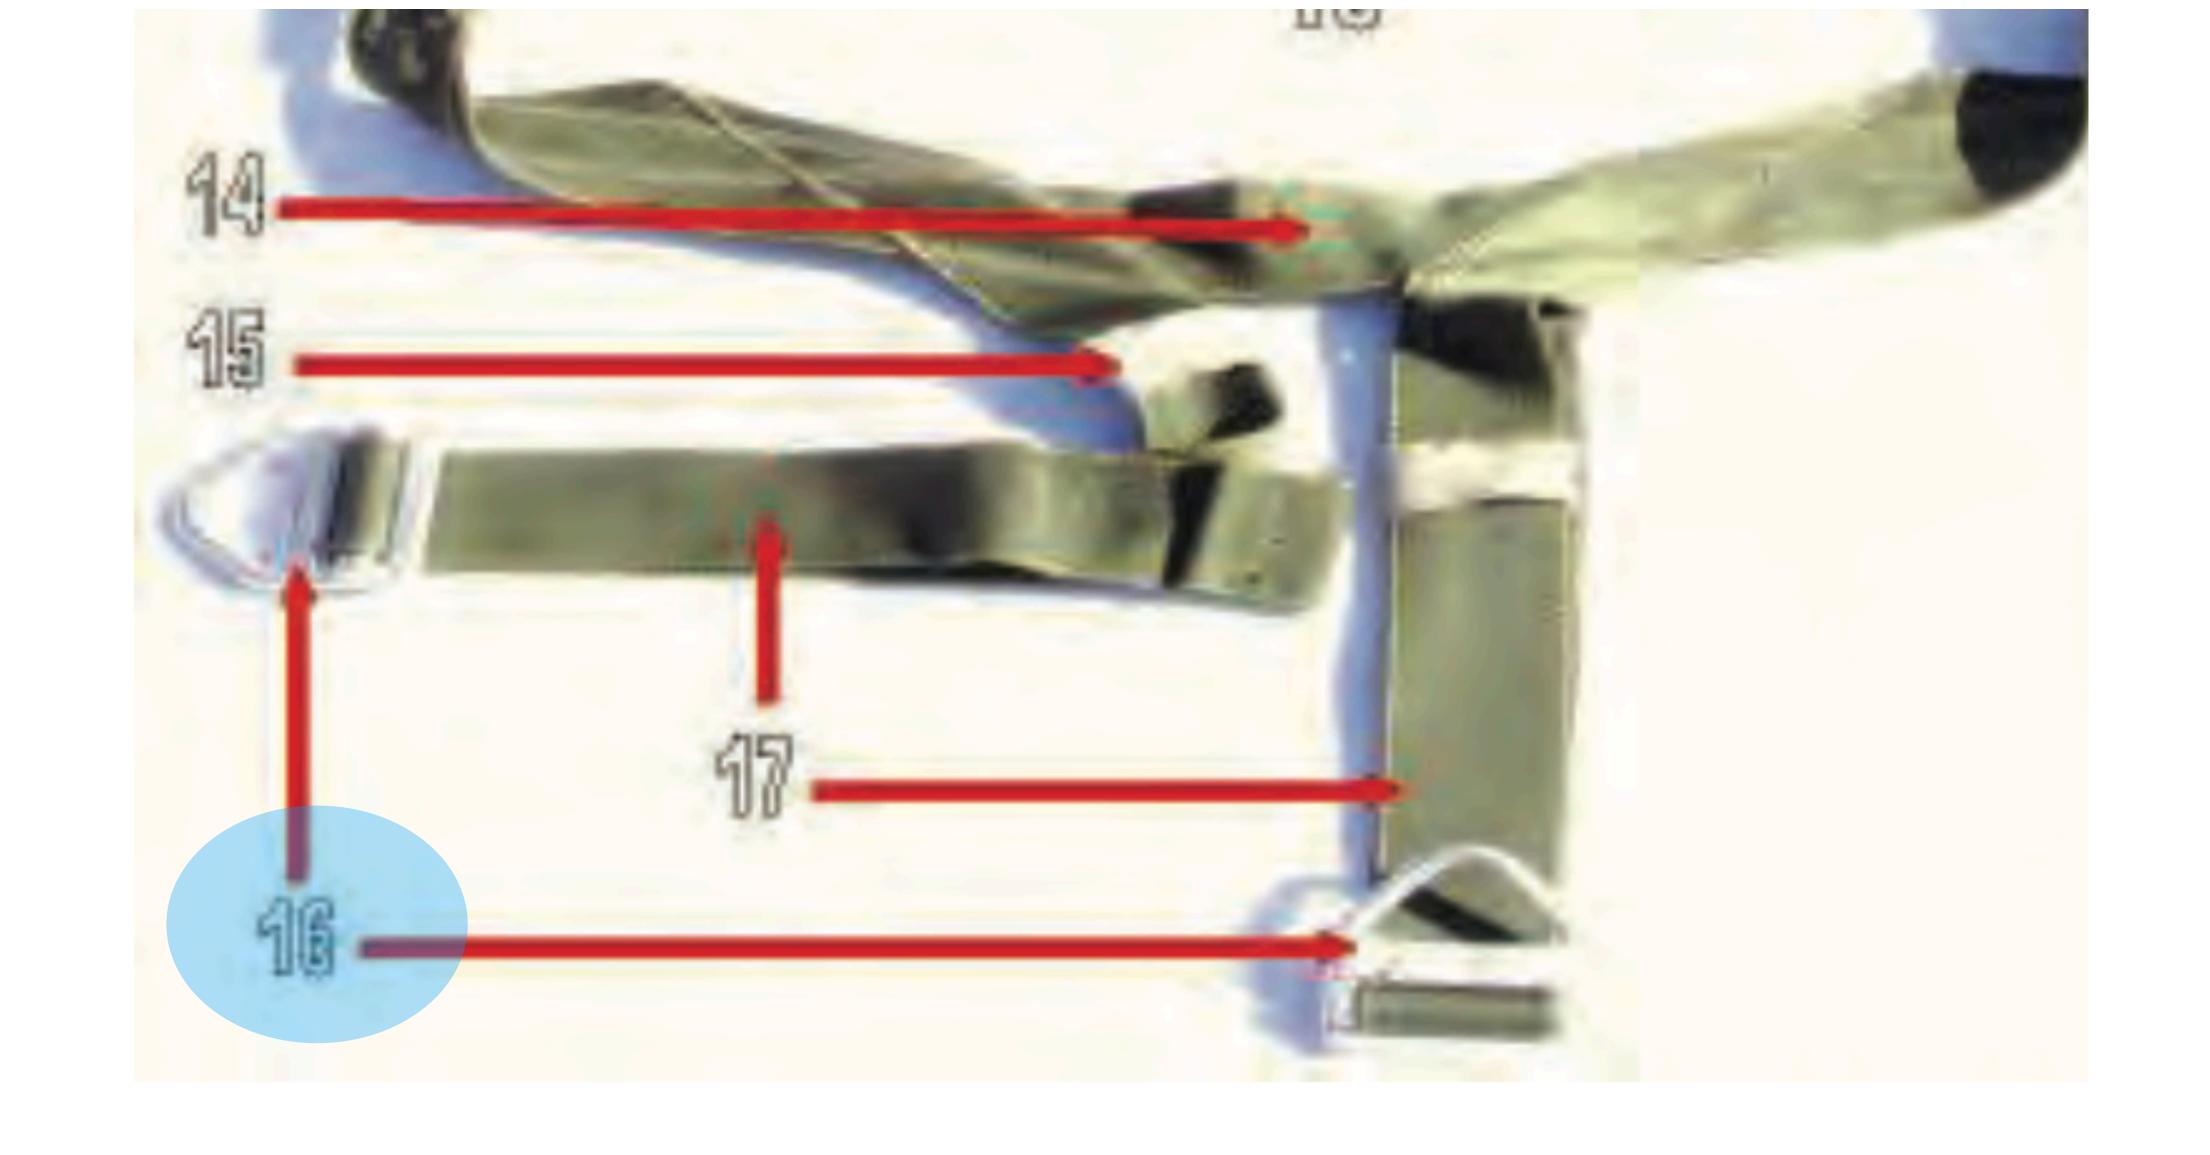

## Rifle Butt Stow Pocket

MAL-C (opened) 4

MAL-C (opened) 5

# Closing Flap

MAL-C (opened) 5

MAL-C (opened) 6

## Internal Padded Divider

MAL-C (opened) 6

MAL-C (opened) 7

# Nose Cone Securing Strap

MAL-C (opened) 7

MAL-C (opened) 8