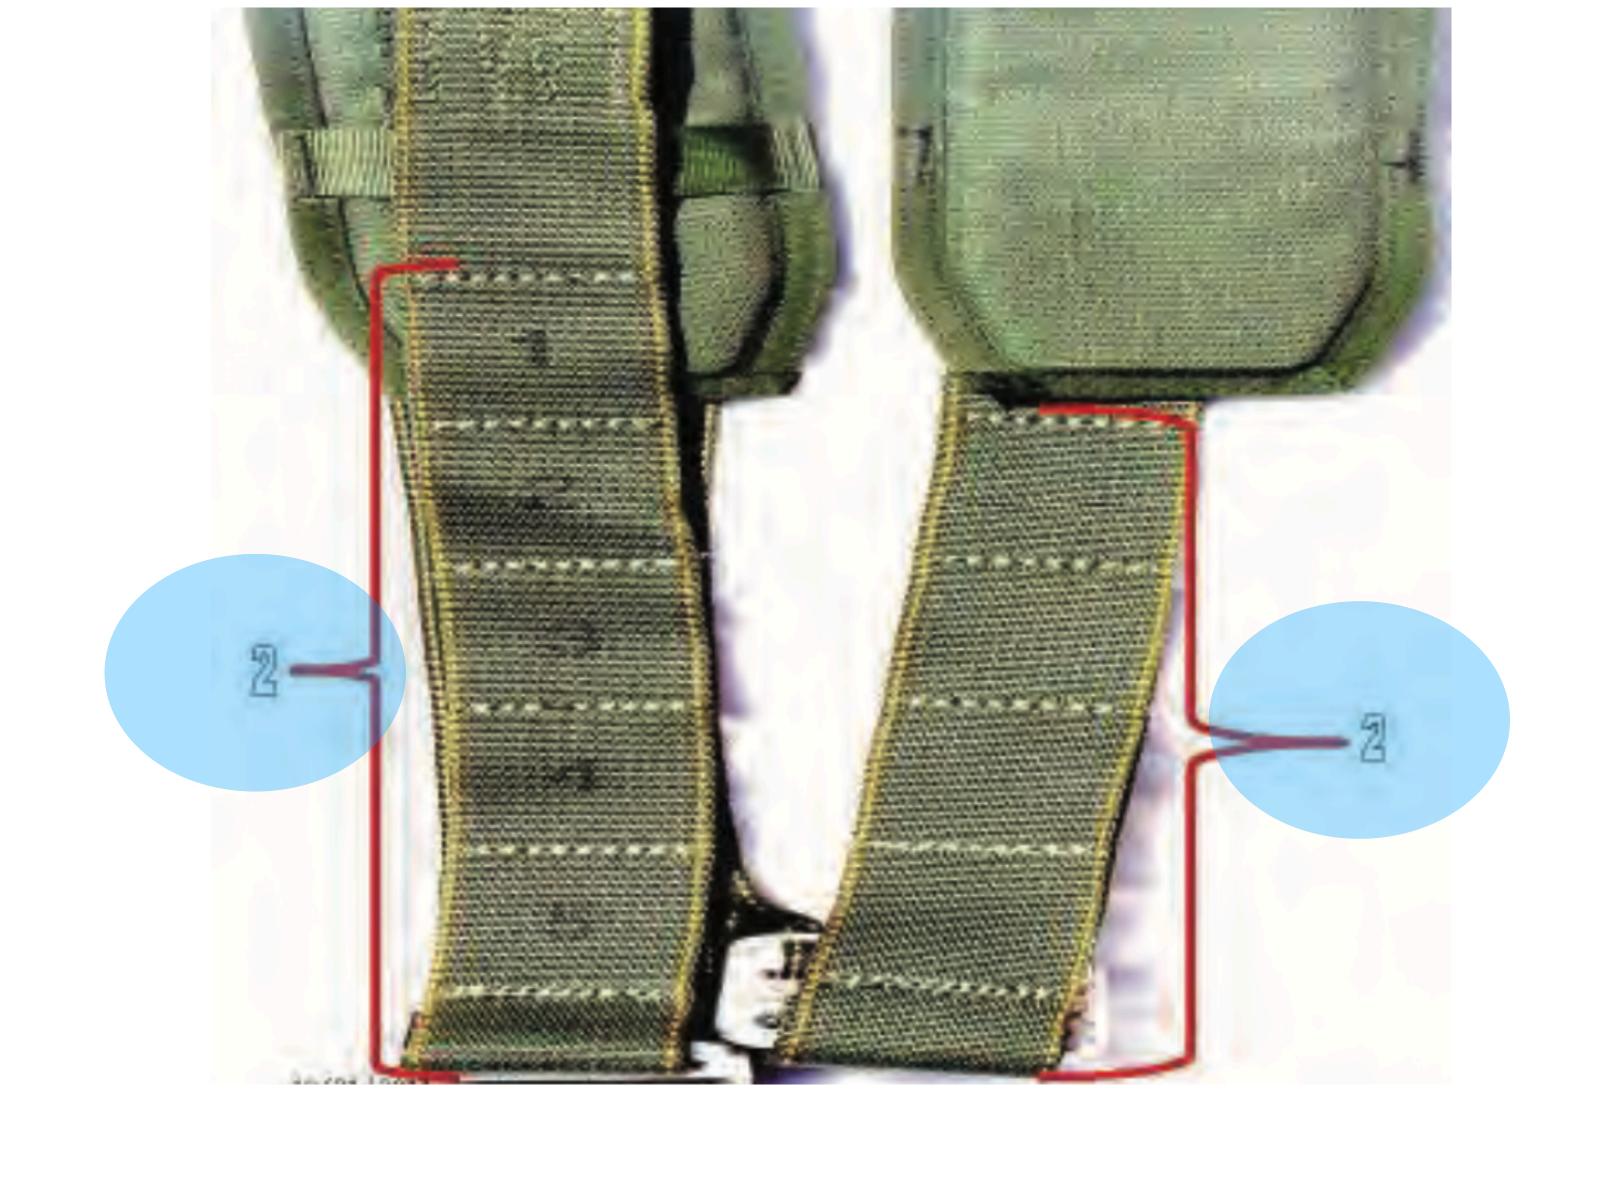

### Main Lift Web

Harness Assembly - 7

# Chest Strap Friction Adapter

Harness Assembly - 8

## Equipment Ring

Harness Assembly - 8

Harness Assembly - 9

#### Chest Strap

Harness Assembly - 10