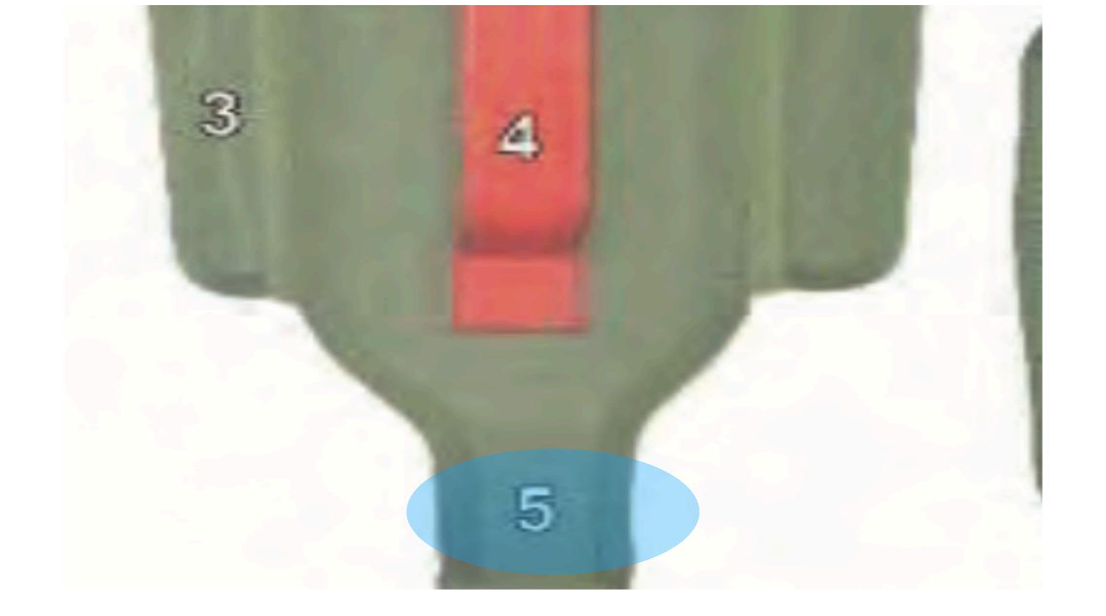

# SLIDE FASTENER AND TABBED THONG

SLIDE FASTENER AND TABBED THONG - 1

# Slide Fastener and Tabbed Thong

SLIDE FASTENER AND TABBED THONG - 1

SLIDE FASTENER AND TABBED THONG - 2