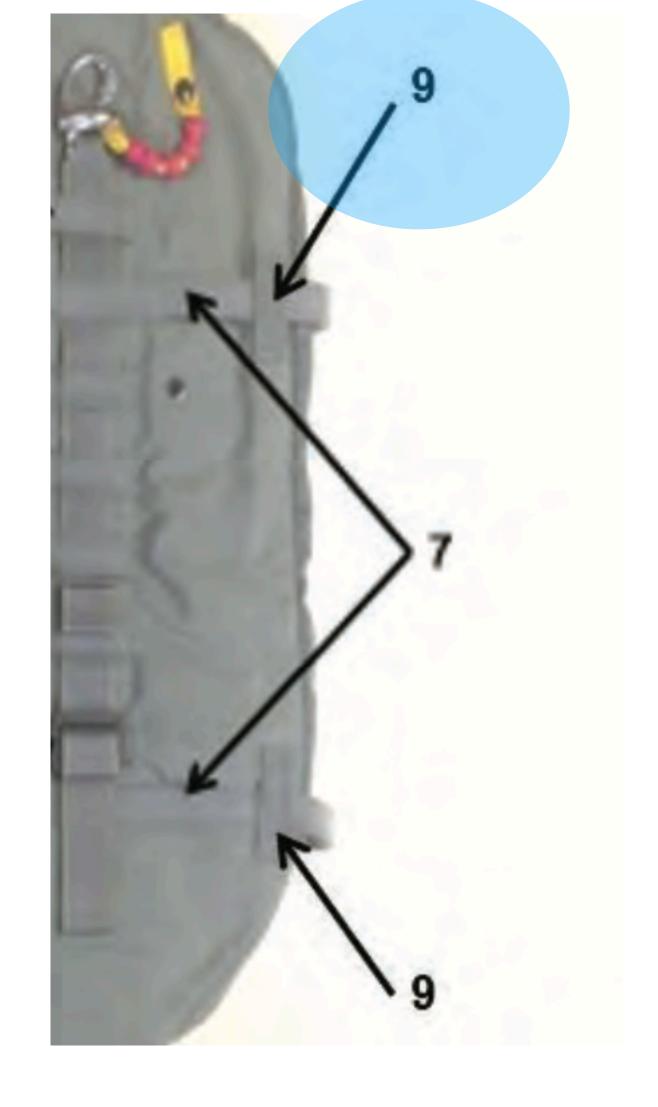

# Adjustable Shoulder Carrying Strap

MODULAR LIGHTWEIGHT LOAD- CARRYING EQUIPMENT (MOLLE) - 1

Harness Single Point Release - 1

## Equipment Retainer Strap

Harness Single Point Release - 2