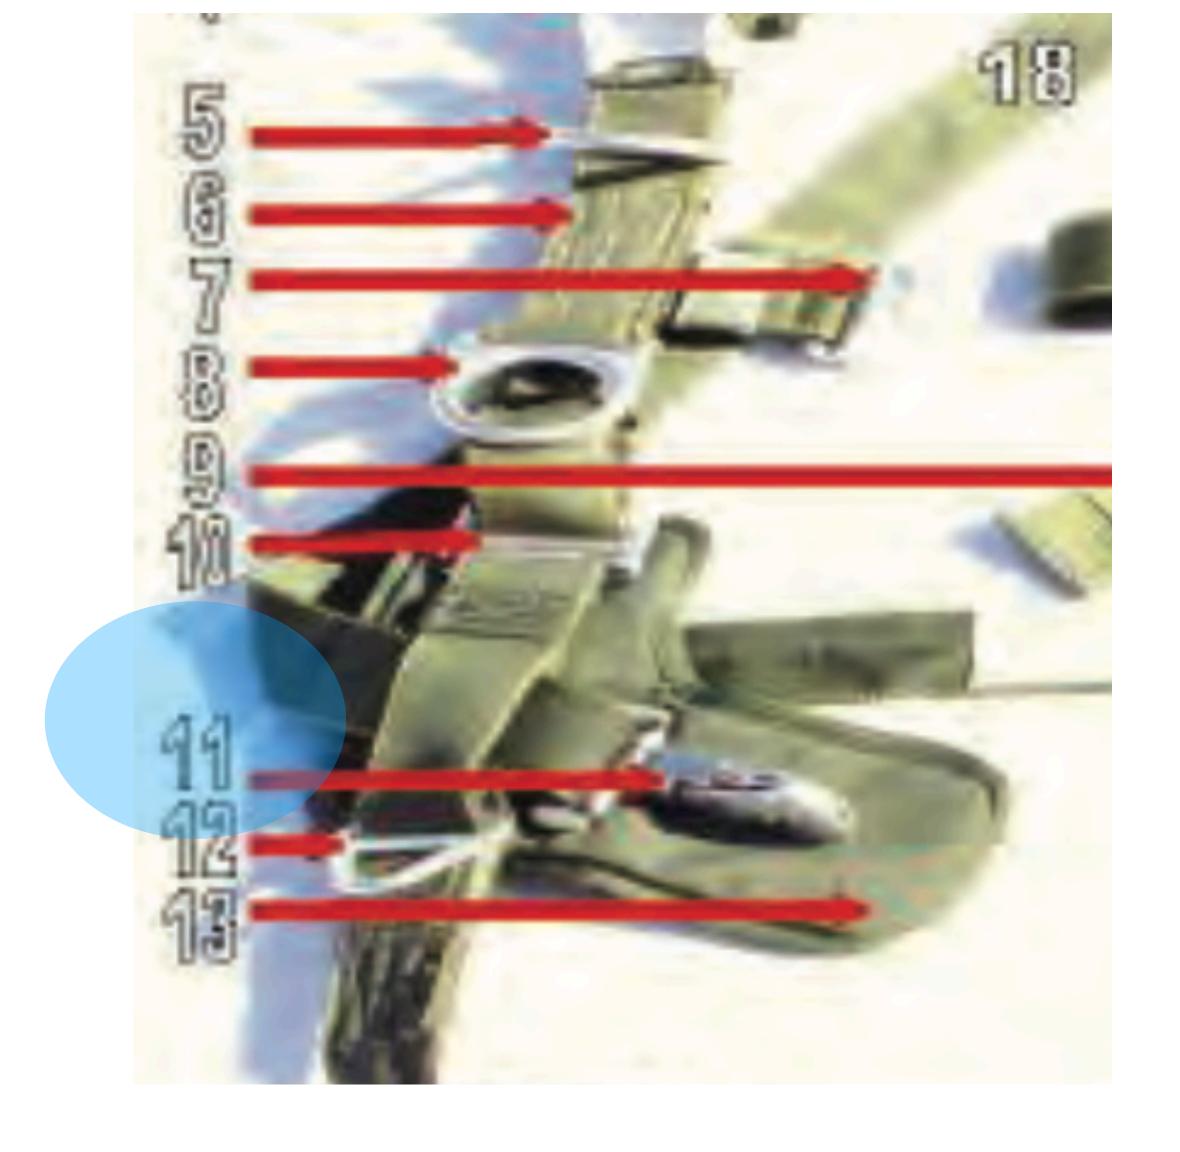

## Diagonal Backstrap

## Backstrap Adjuster

Harness Assembly - 3

#### Diagonal Backstrap Pad

Harness Assembly - 4

#### Canopy Release Assembly

Harness Assembly - 5

### D Ring

Harness Assembly - 5

Harness Assembly - 6

### Main Lift Web

Harness Assembly - 7

# Chest Strap Friction Adapter

Harness Assembly - 8

## Equipment Ring

Harness Assembly - 8

Harness Assembly - 9

#### Chest Strap

Harness Assembly - 10

#### Main Lift Web Adjuster

Harness Assembly - 11

#### Ejector Snap

Harness Assembly - 12

#### Triangle Link

Harness Assembly - 13

### L Shaped Ejector Snap Pad

Harness Assembly - 14

#### Saddle

Harness Assembly - 15

# Webbing Retainer

Harness Assembly - 16

## Quick Fit V Ring

Harness Assembly - 17

#### Leg Strap

Harness Assembly - 18

#### Horizontal Backstrap

Harness Assembly - 19