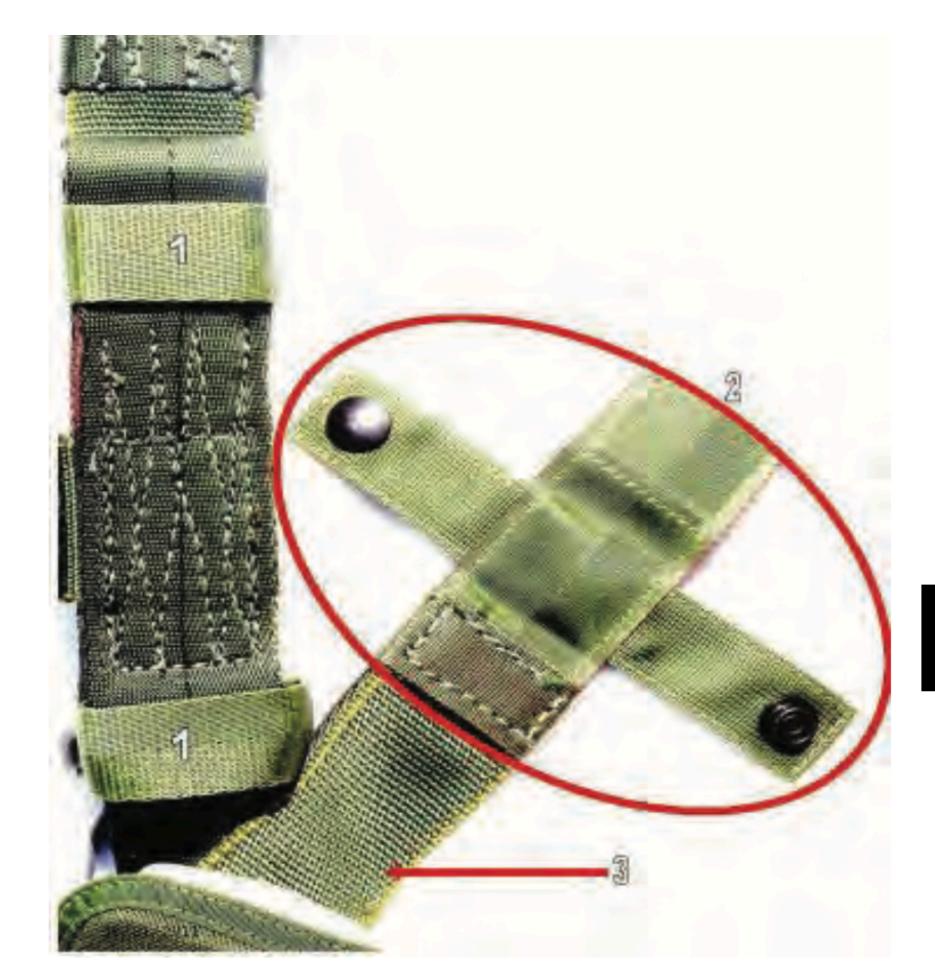

### Looped End Hook Pile Tape Lowering Line

### Retainer Flap

## Yellow Safety Lanyard

HOOK PILE TAPE LOWERING LINE - 3