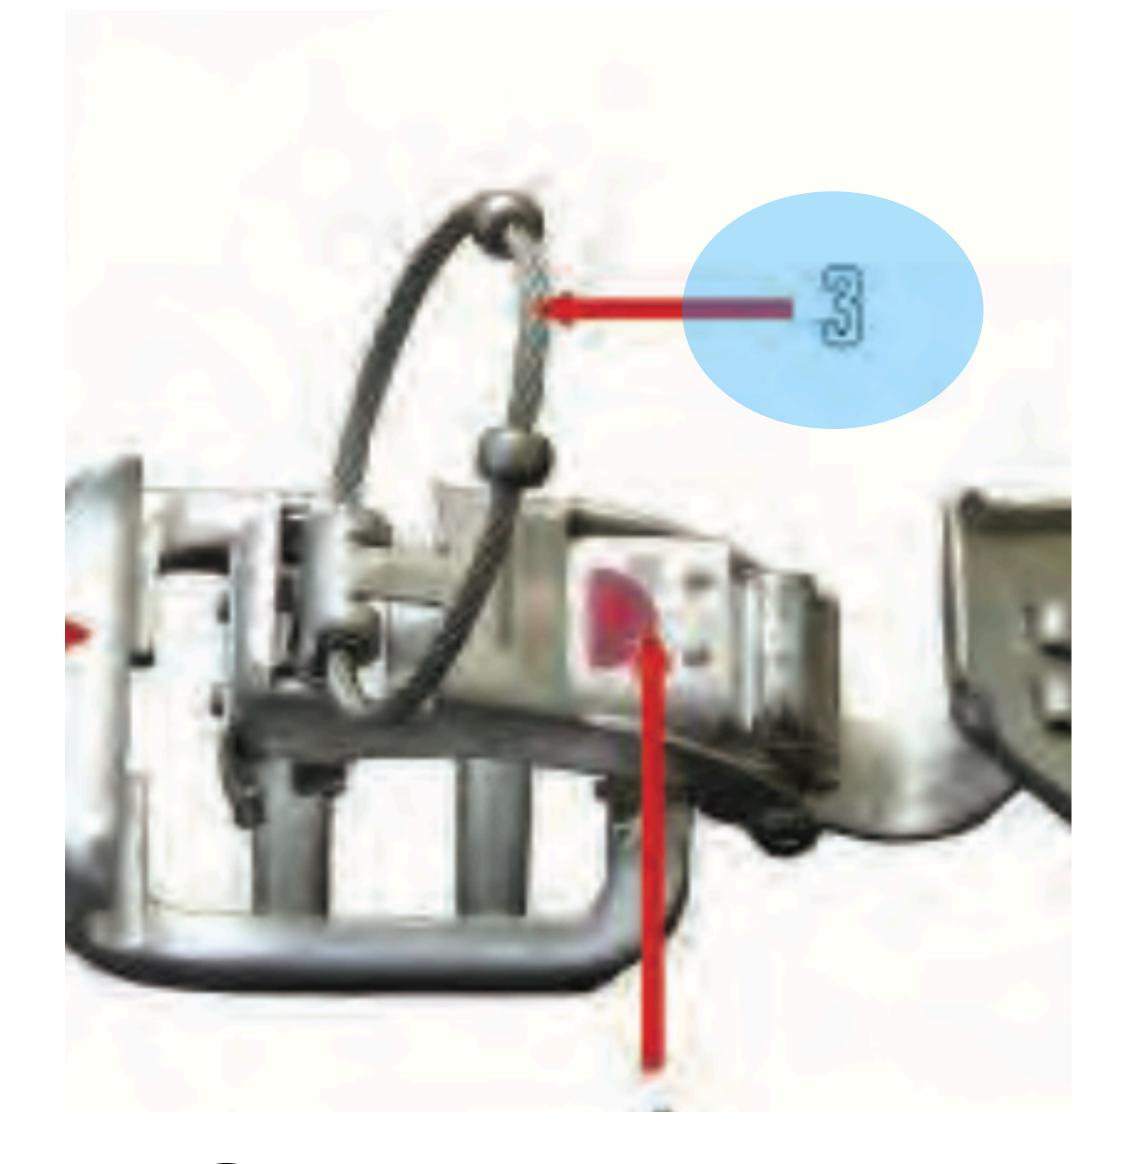

#### Main Curved Pin

Universal Static Line Modified - 3

Universal Static Line Modified - 4

#### Cotton Buffer

Universal Static Line Modified - 5

#### Static Line Sleeve

Universal Static Line Modified - 5

Universal Static Line Modified - 6