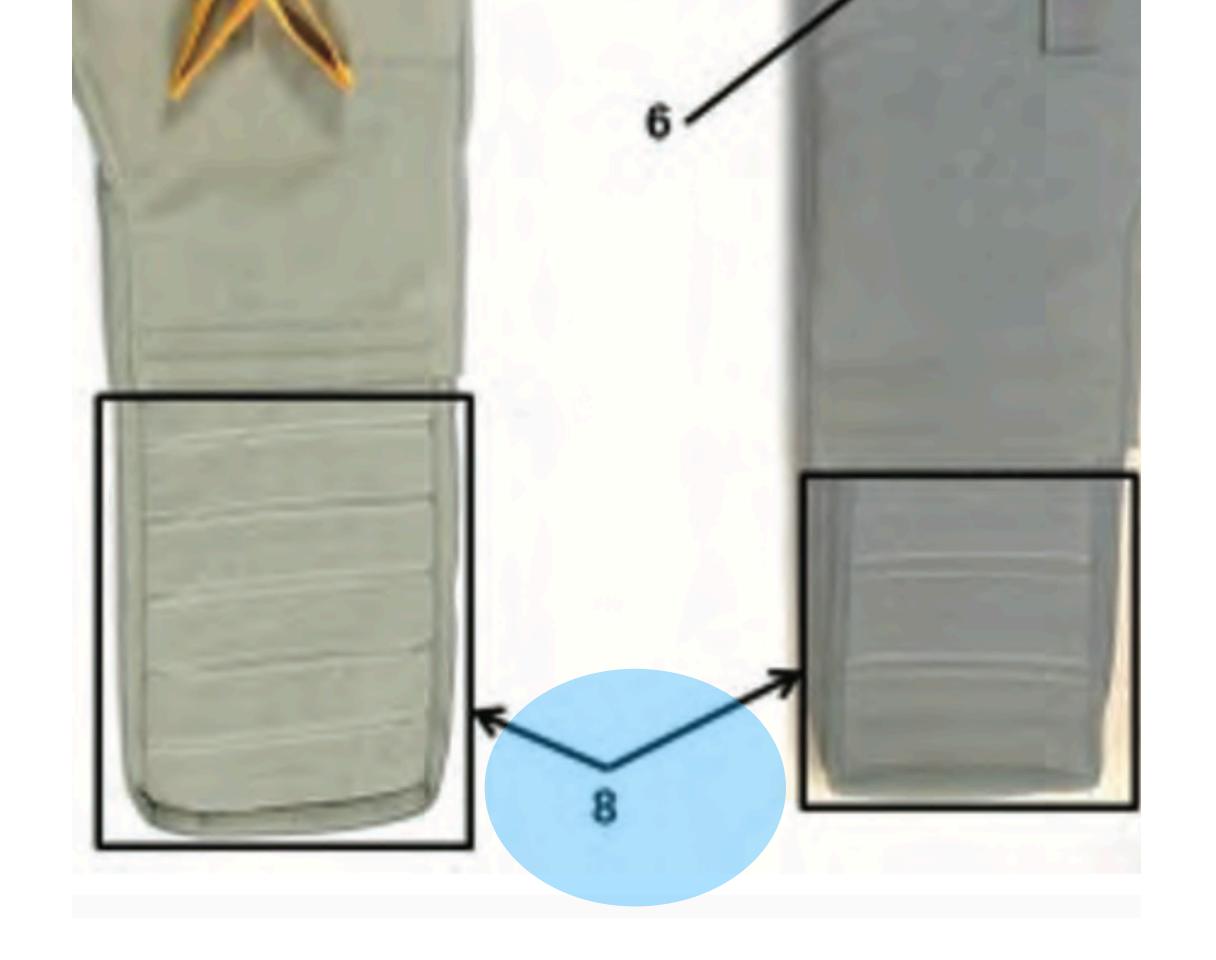

# Advanced Combat Helmet (ACH)

Advanced Combat Helmet - 1

# Modified Chin Strap Assembly

Advanced Combat Helmet - 7