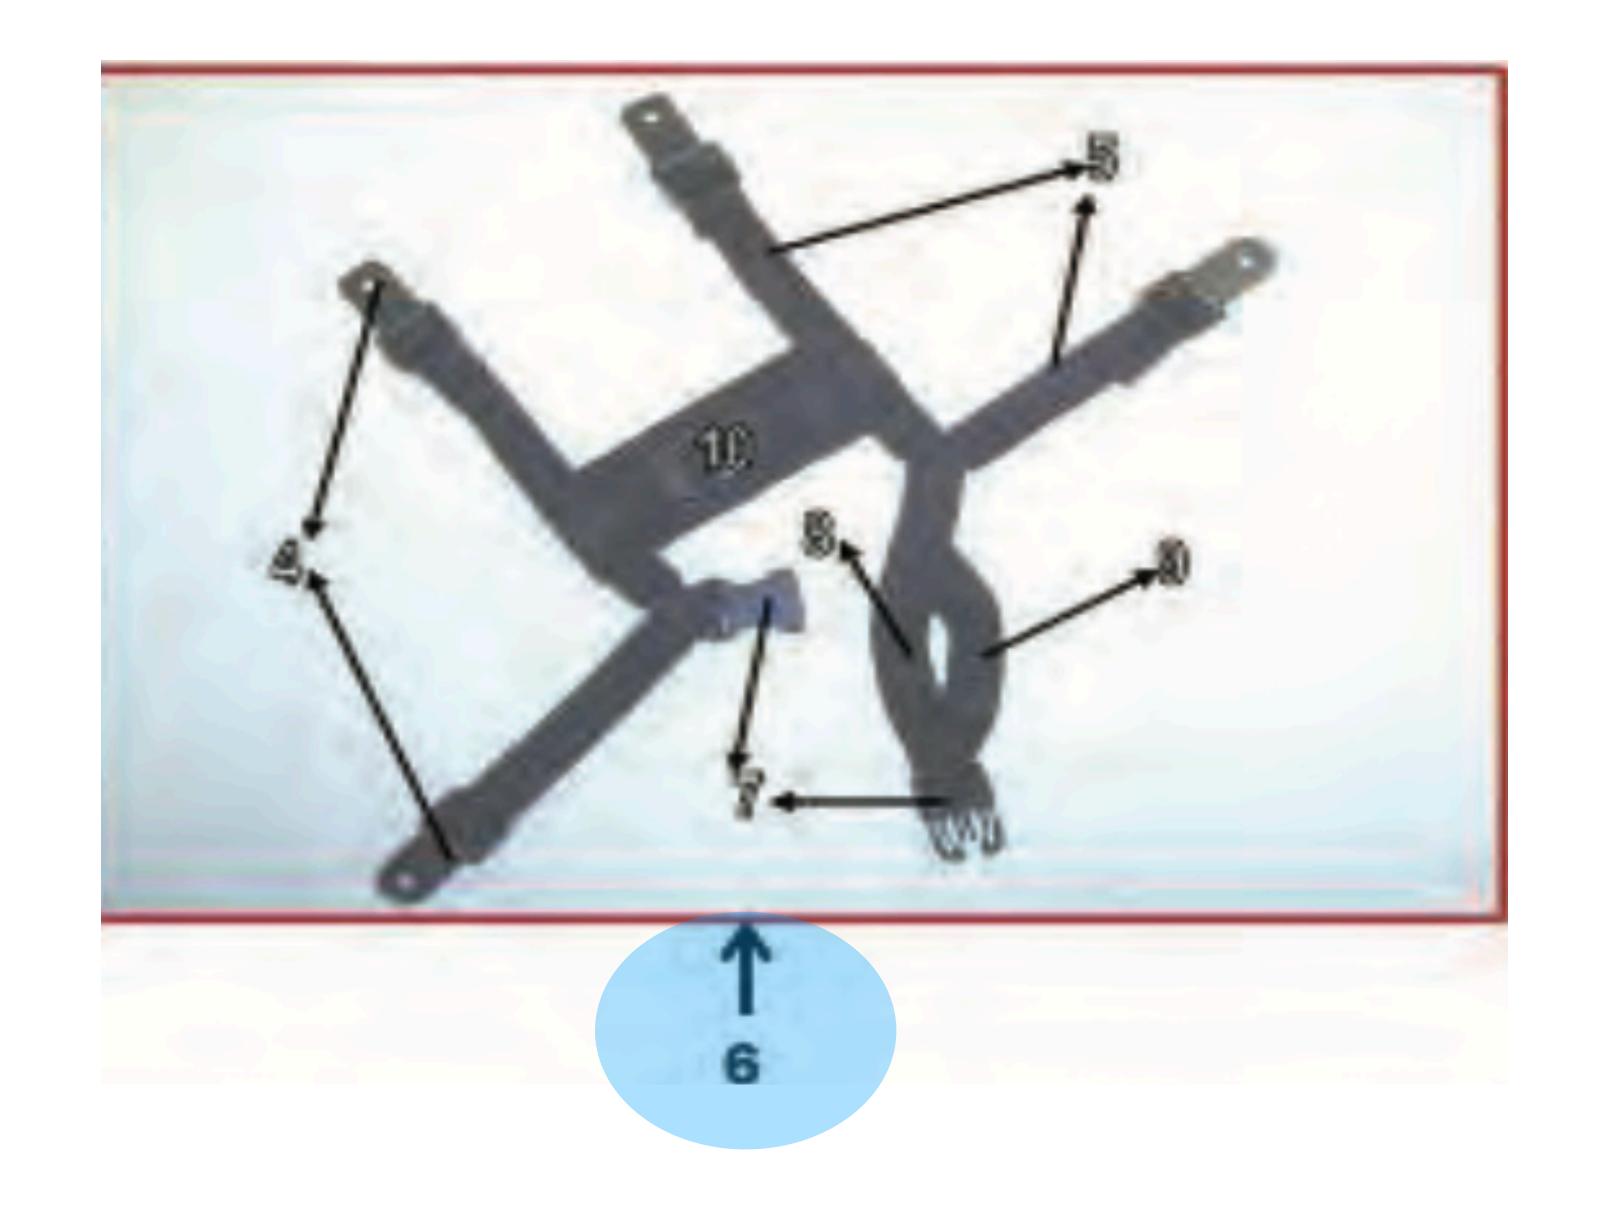

## Diagonal Backstrap

## Backstrap Adjuster

Harness Assembly - 3

#### Diagonal Backstrap Pad

Harness Assembly - 4

#### Canopy Release Assembly

Harness Assembly - 5

### D Ring

Harness Assembly - 5

Harness Assembly - 6

### Main Lift Web

Harness Assembly - 7

# Chest Strap Friction Adapter

Harness Assembly - 8

## Equipment Ring

Harness Assembly - 8

Harness Assembly - 9

#### Chest Strap

Harness Assembly - 10

#### Main Lift Web Adjuster

Harness Assembly - 11

#### Ejector Snap

Harness Assembly - 12

#### Triangle Link

Harness Assembly - 13

### L Shaped Ejector Snap Pad

Harness Assembly - 14

#### Saddle

Harness Assembly - 15

# Webbing Retainer

Harness Assembly - 16

## Quick Fit V Ring

Harness Assembly - 17

#### Leg Strap

Harness Assembly - 18

#### Horizontal Backstrap

Harness Assembly - 19

## Main Lift Web Tuck Tab Assembly