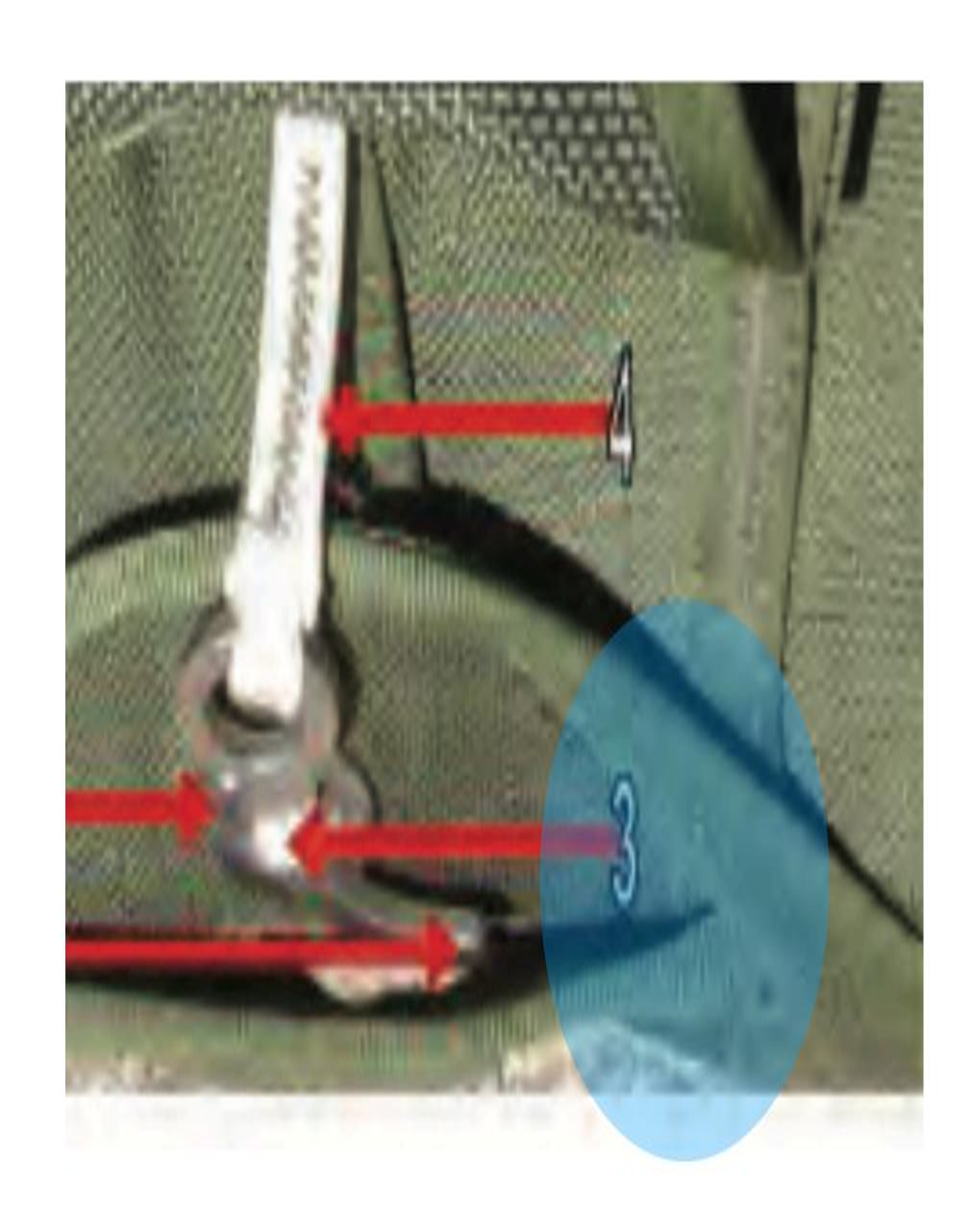

### Looped End Hook Pile Tape Lowering Line

### Retainer Flap

## Yellow Safety Lanyard

HOOK PILE TAPE LOWERING LINE - 3

### Ejector Snap

### Hook Tab

HOOK PILE TAPE LOWERING LINE - 5

### Pile Tab