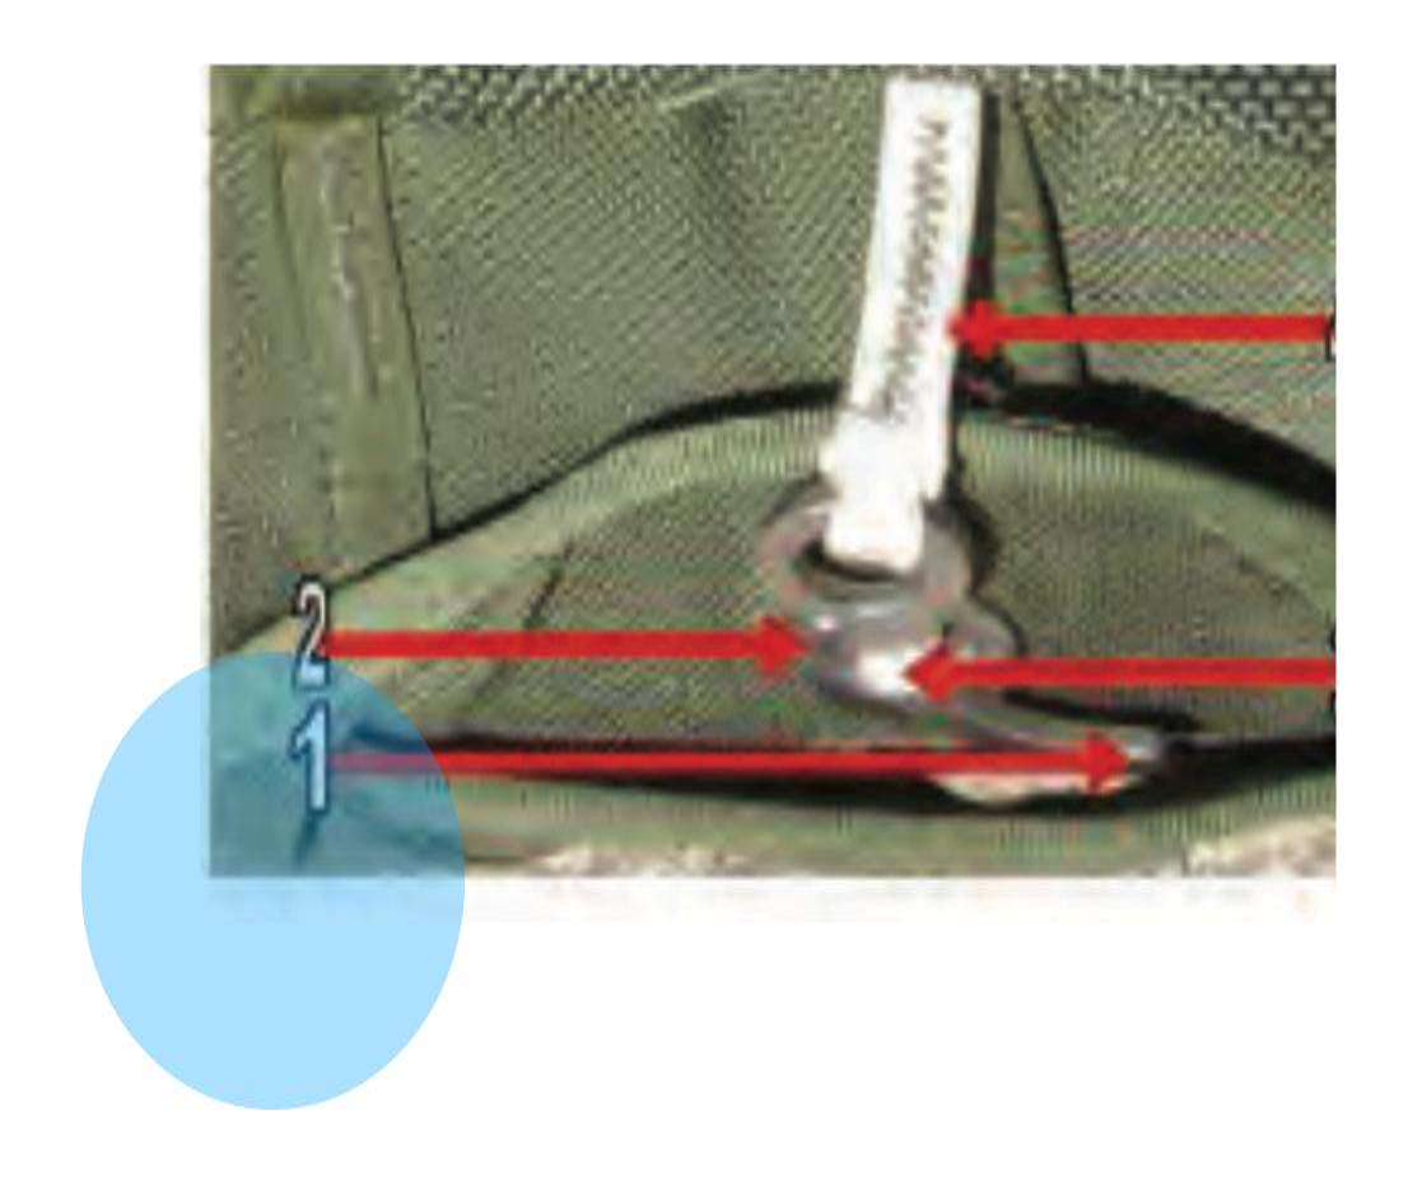

# Sizing Channel

Diagonal Backstrap - 2

Canopy Release Assembly - 1

#### Male Fitting Canopy Release Assembly

Canopy Release Assembly - 2

#### Female Fitting Canopy Release Assembly

Canopy Release Assembly - 3

#### Cable Loop

Canopy Release Assembly - 4

Latch

Canopy Release Assembly - 1