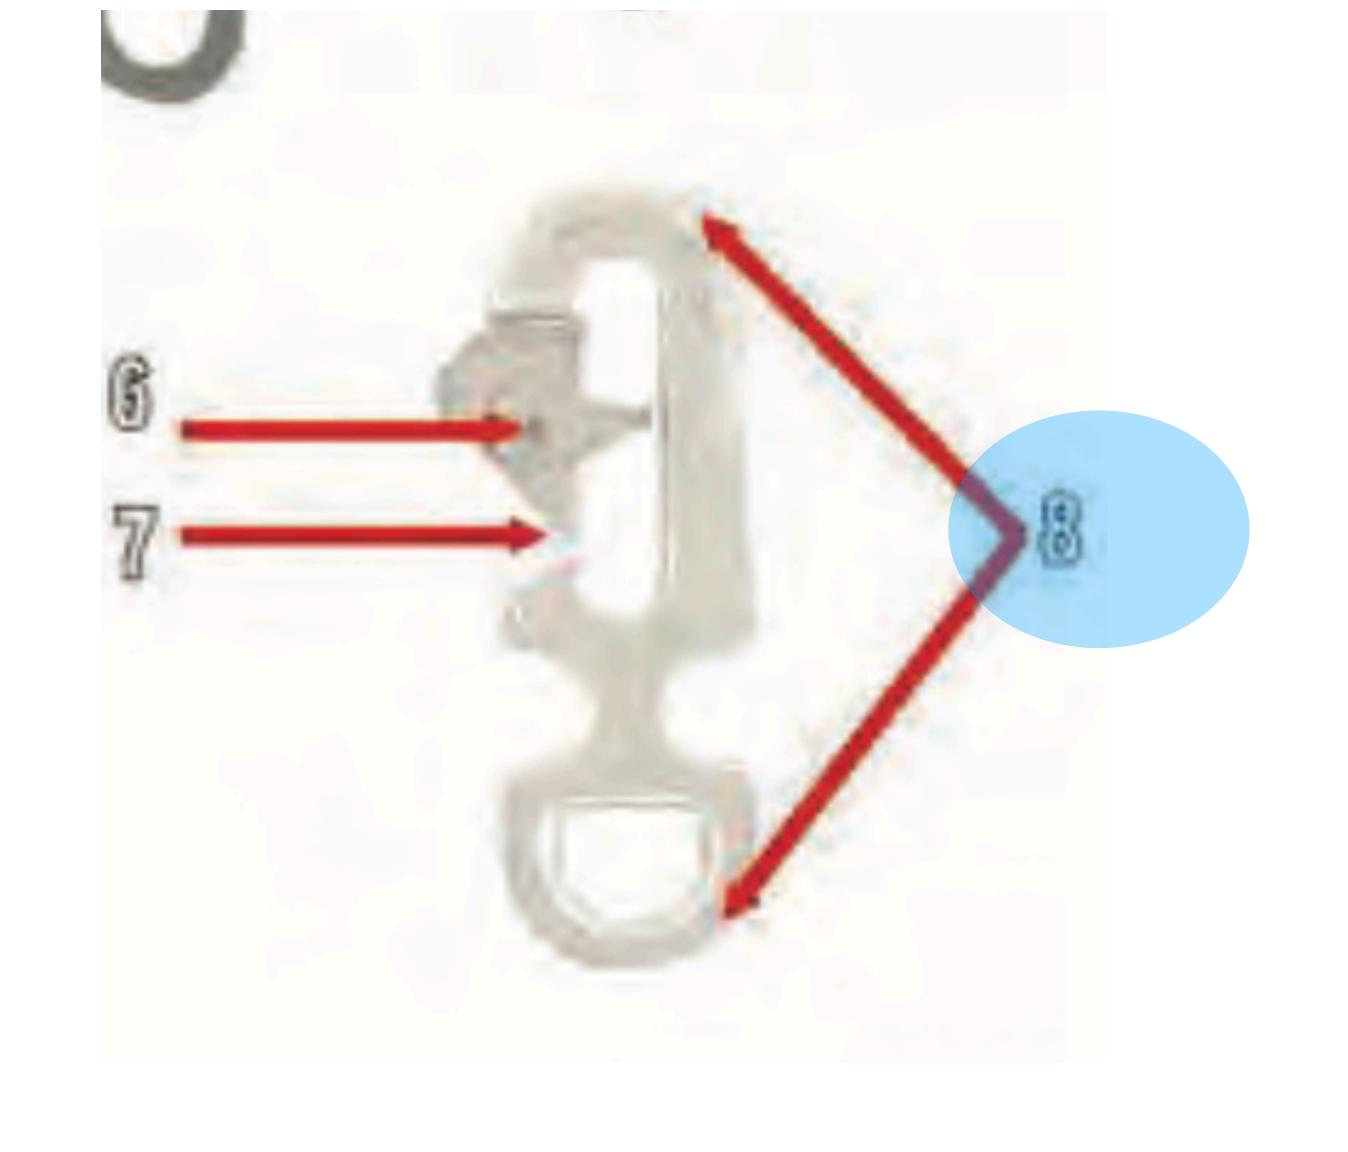

#### Male Fitting Canopy Release Assembly

Canopy Release Assembly - 2

#### Female Fitting Canopy Release Assembly

Canopy Release Assembly - 3

#### Cable Loop

Canopy Release Assembly - 4

Latch

Canopy Release Assembly - 1