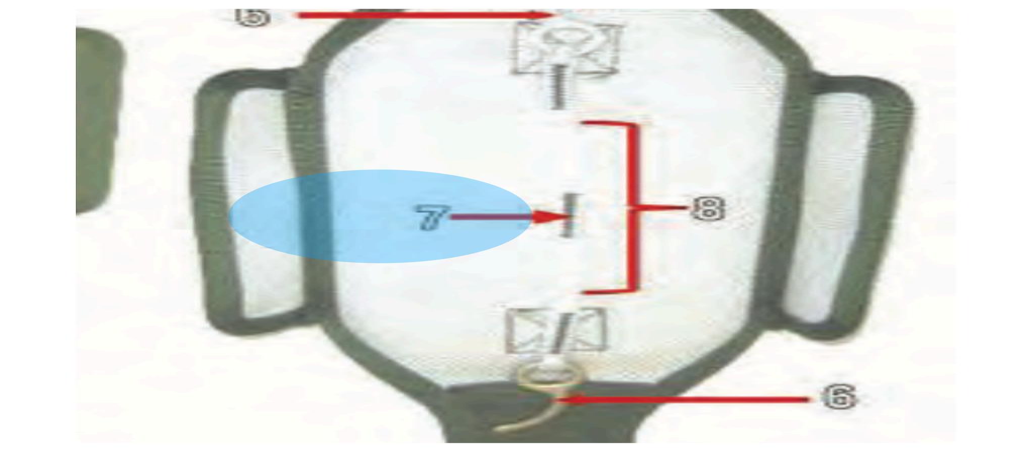

# Sizing Channel

Diagonal Backstrap - 2

Canopy Release Assembly - 1

#### Male Fitting Canopy Release Assembly

Canopy Release Assembly - 2

#### Female Fitting Canopy Release Assembly

Canopy Release Assembly - 3

#### Cable Loop

Canopy Release Assembly - 4

Latch

Canopy Release Assembly - 1

#### Safety Clip