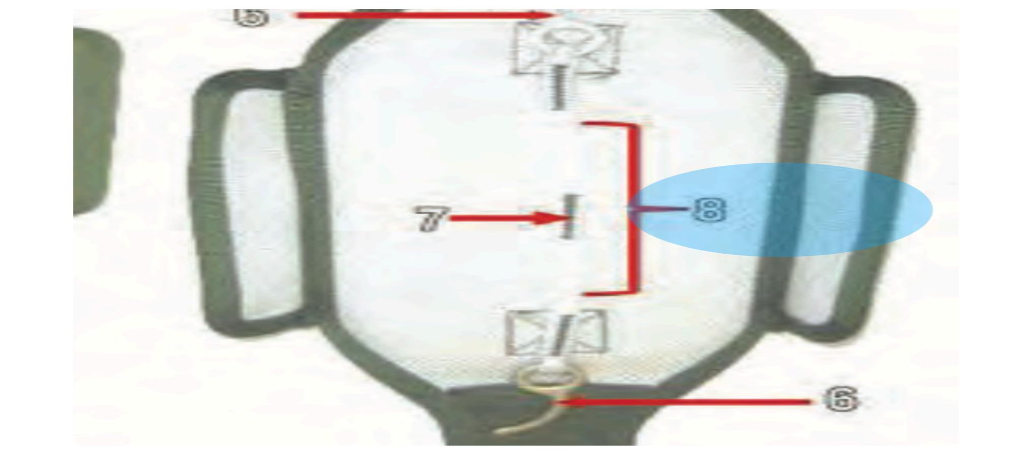

# Sizing Channel

Diagonal Backstrap - 2

Canopy Release Assembly - 1

#### Male Fitting Canopy Release Assembly

Canopy Release Assembly - 2

#### Female Fitting Canopy Release Assembly

Canopy Release Assembly - 3

#### Cable Loop

Canopy Release Assembly - 4

Latch

Canopy Release Assembly - 1

#### Safety Clip