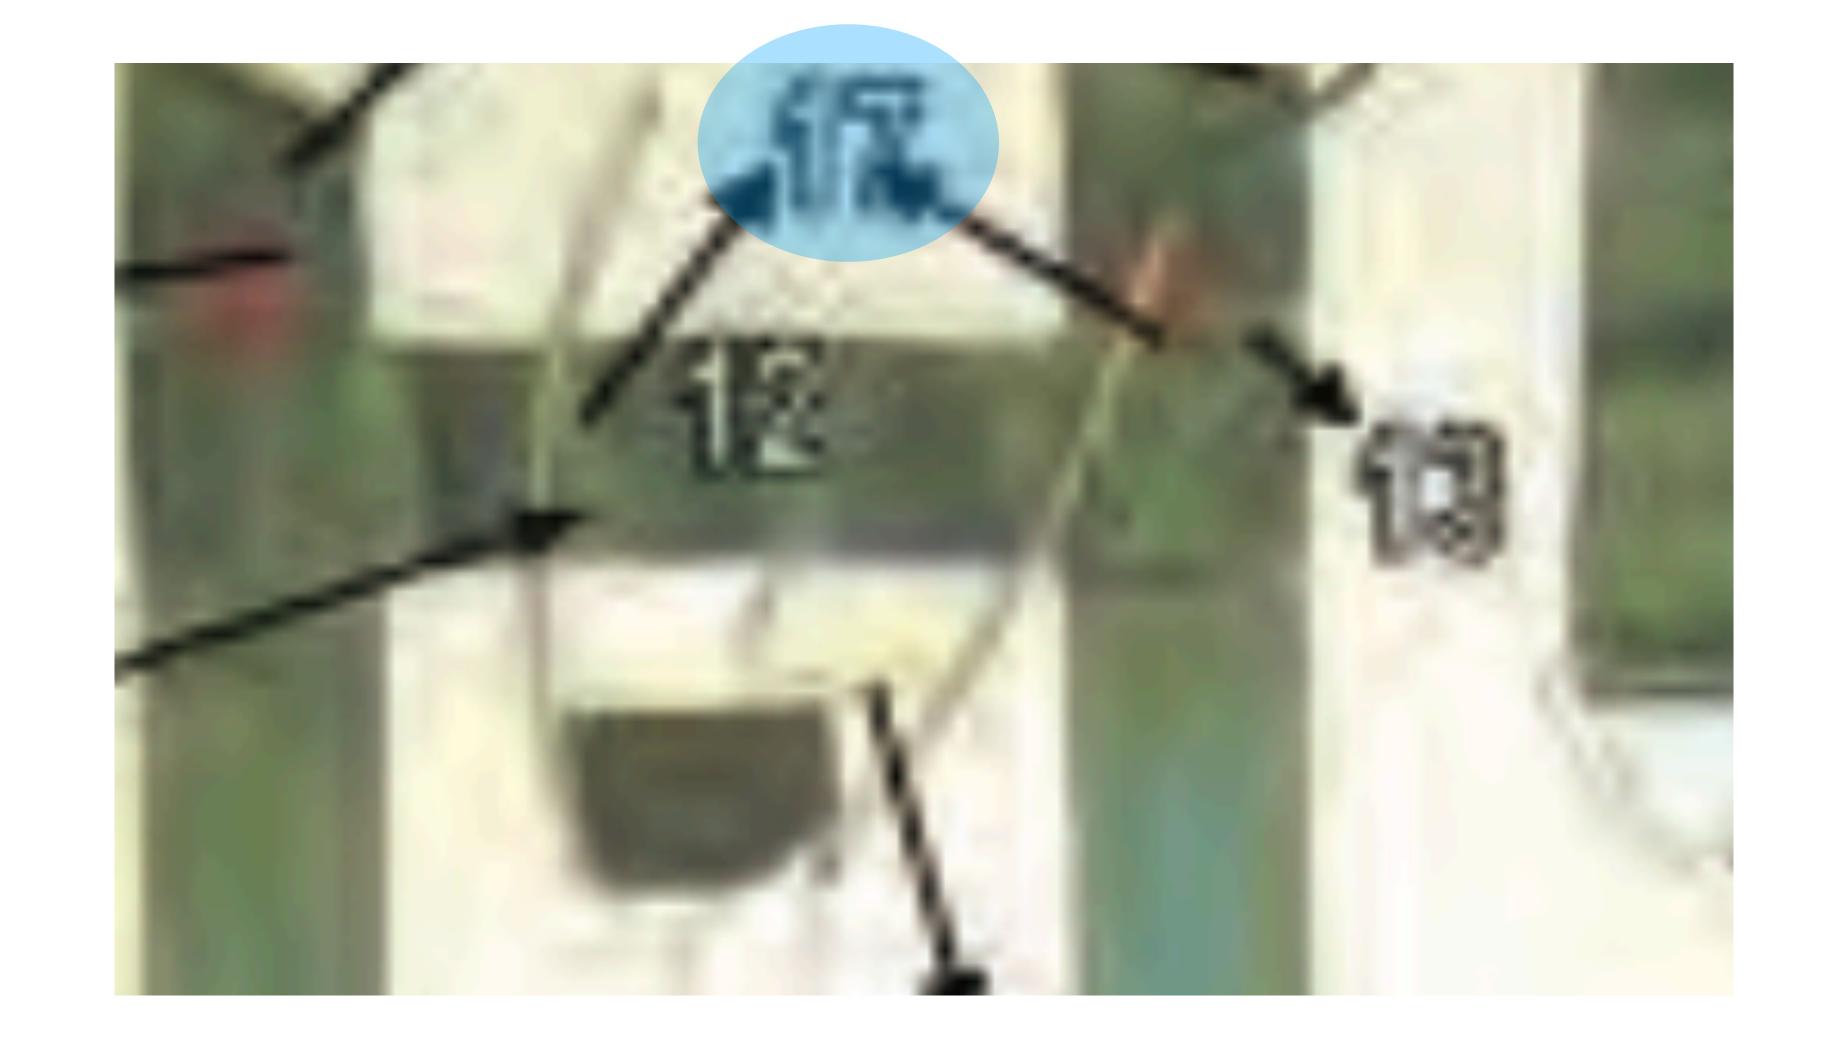

## Internal Padded Divider

MAL-C (opened) 6

MAL-C (opened) 7

# Nose Cone Securing Strap

MAL-C (opened) 7

MAL-C (opened) 8