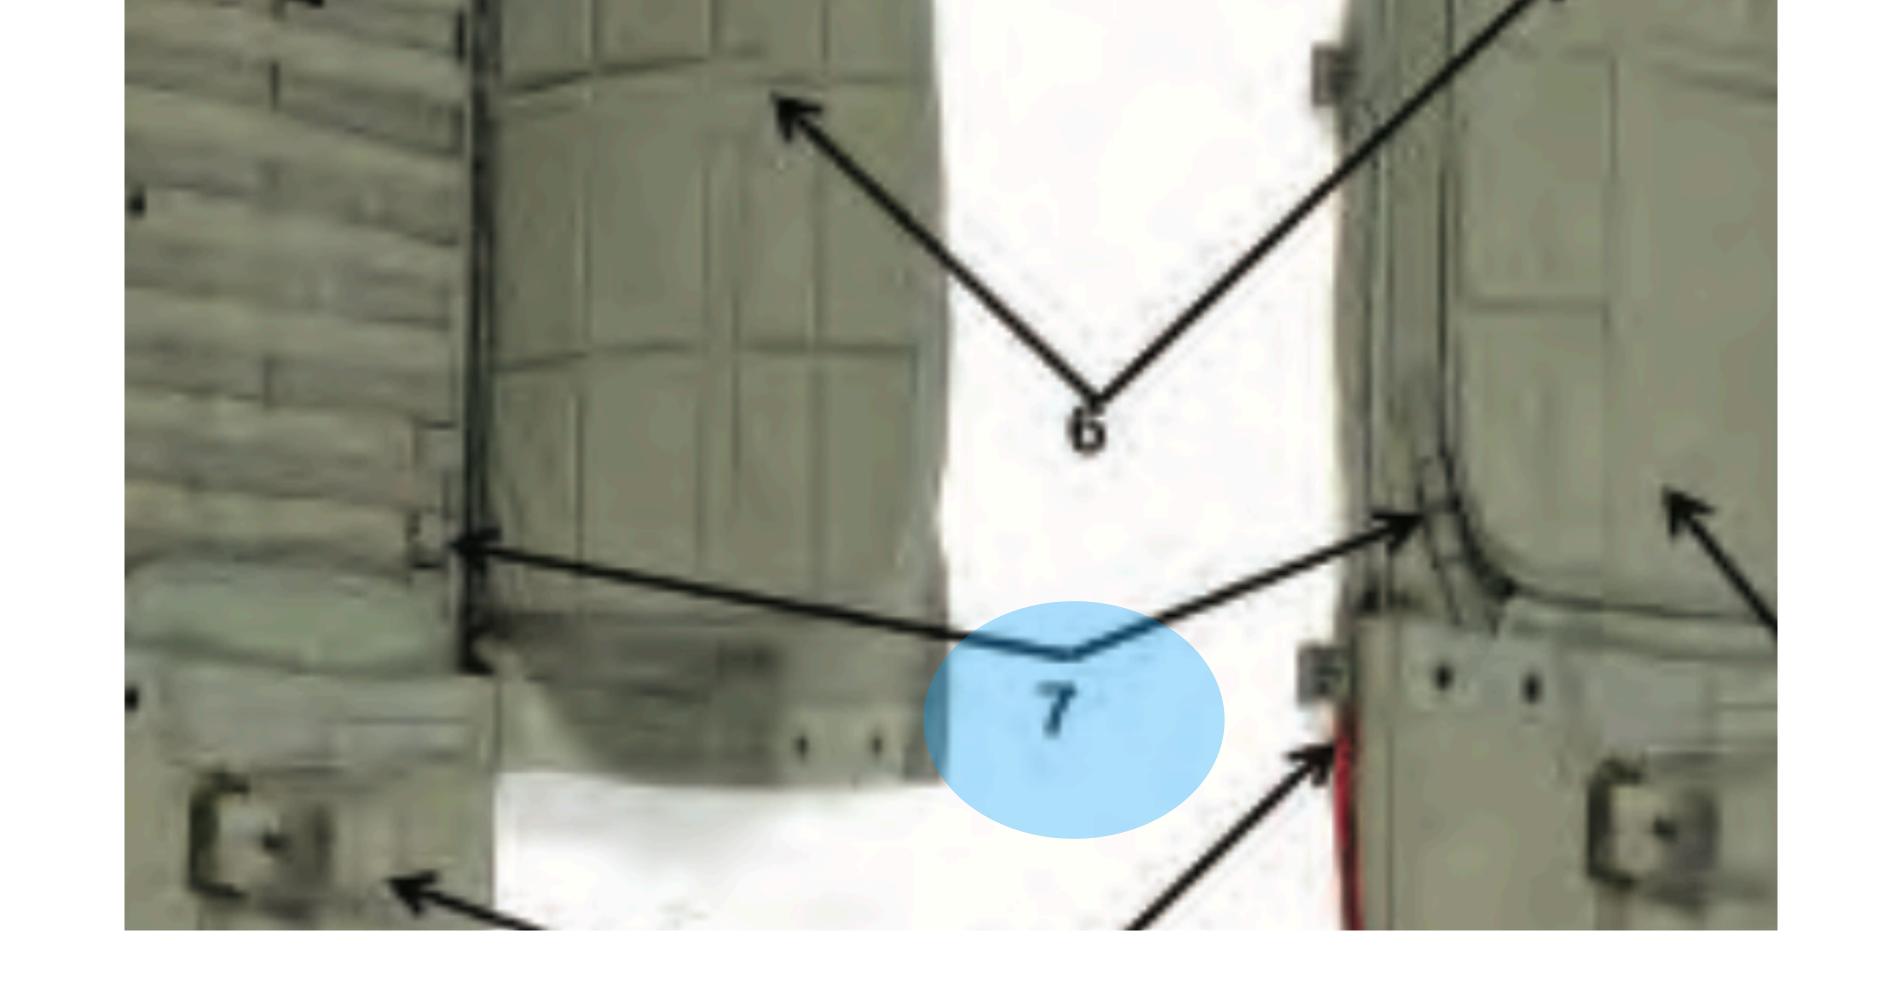

#### 5 FOOT UNIVERSAL STATIC LINE EXTENSION

#### Cotton Buffer

Universal Static Line Modified - 1

#### Universal Static Line Modified

Universal Static Line Modified - 1

Universal Static Line Modified - 2

#### Main Curved Pin Cover

Universal Static Line Modified - 3

#### Main Curved Pin

Universal Static Line Modified - 3

Universal Static Line Modified - 4

#### Cotton Buffer

Universal Static Line Modified - 5

#### Static Line Sleeve

Universal Static Line Modified - 5

Universal Static Line Modified - 6

#### Rivet Pin

Universal Static Line Modified - 6

Universal Static Line Modified - 7

# Spring Opening Gate

Universal Static Line Modified - 8

### Universal Static Line Snap Hook