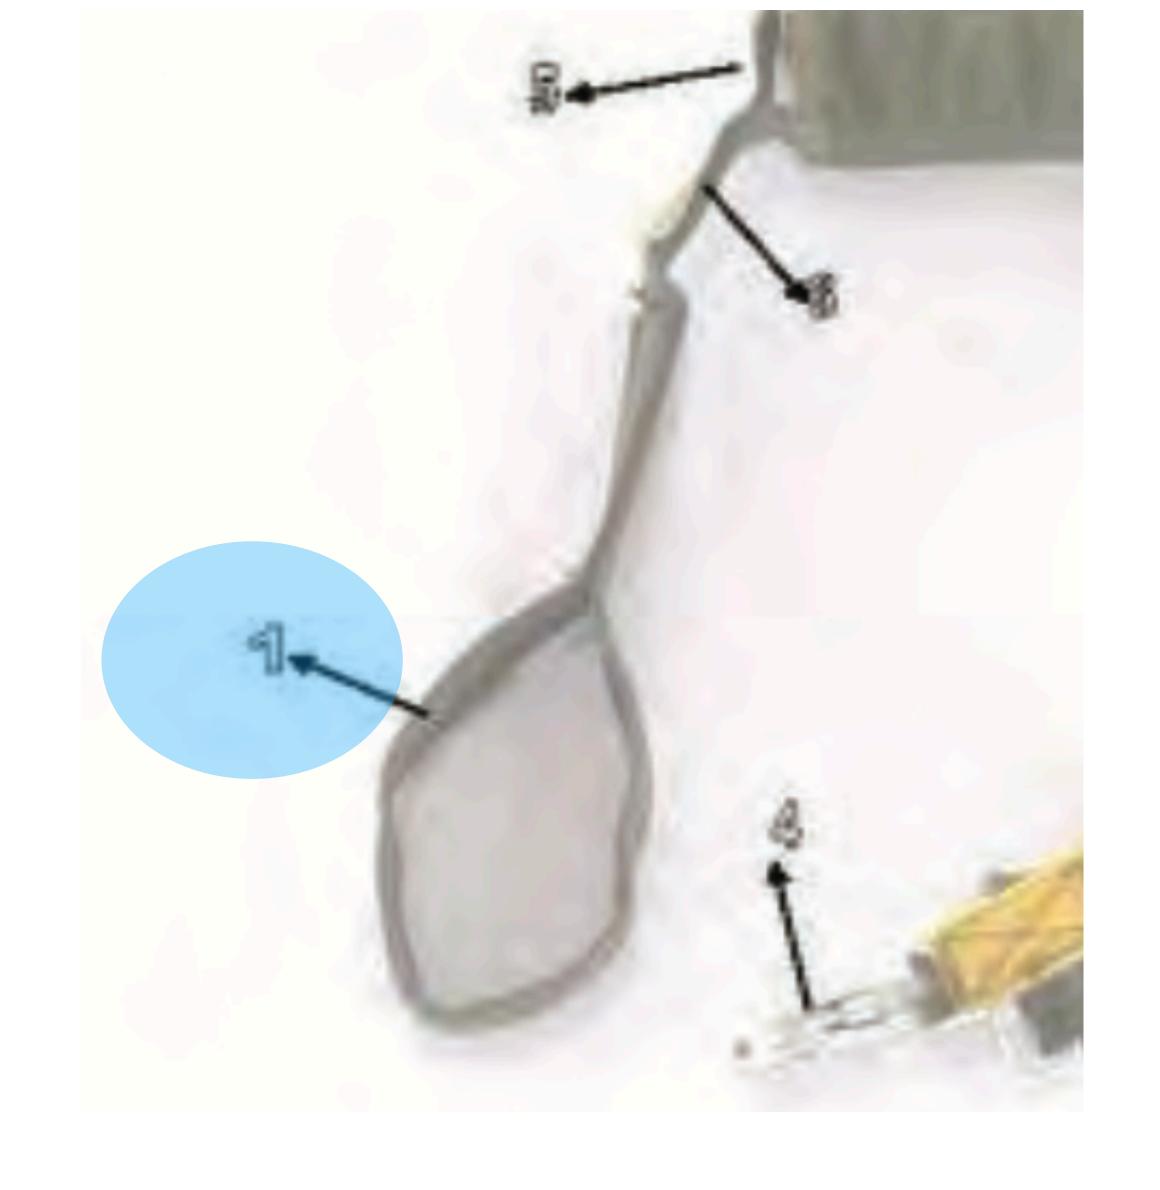

# Adjustable Shoulder Carrying Strap

MODULAR LIGHTWEIGHT LOAD- CARRYING EQUIPMENT (MOLLE) - 1

Harness Single Point Release - 1