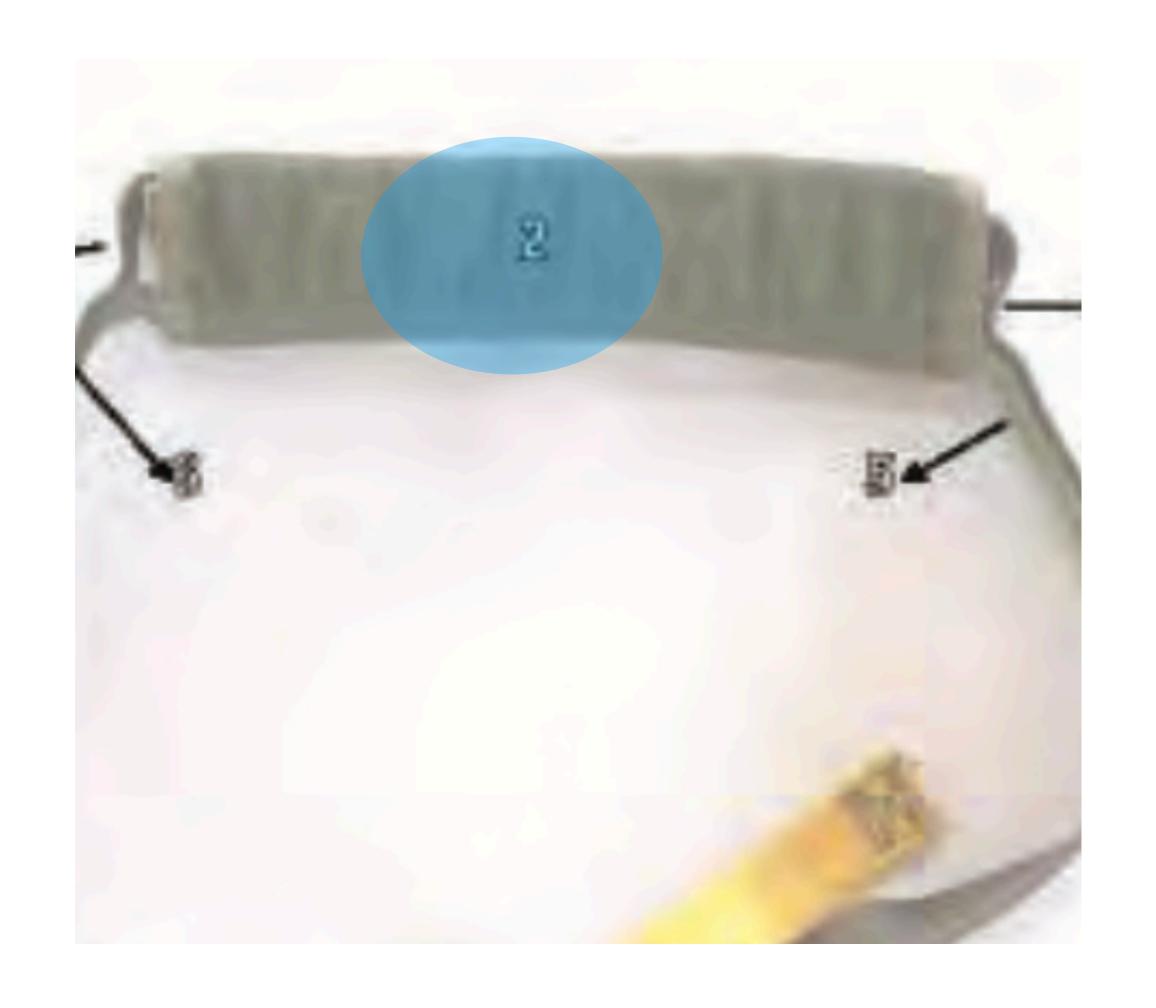

## Diagonal Backstrap

## Backstrap Adjuster

Harness Assembly - 3

#### Diagonal Backstrap

Diagonal Backstrap - 1

### Diagonal Backstrap Pad

Diagonal Backstrap - 1

Diagonal Backstrap - 2