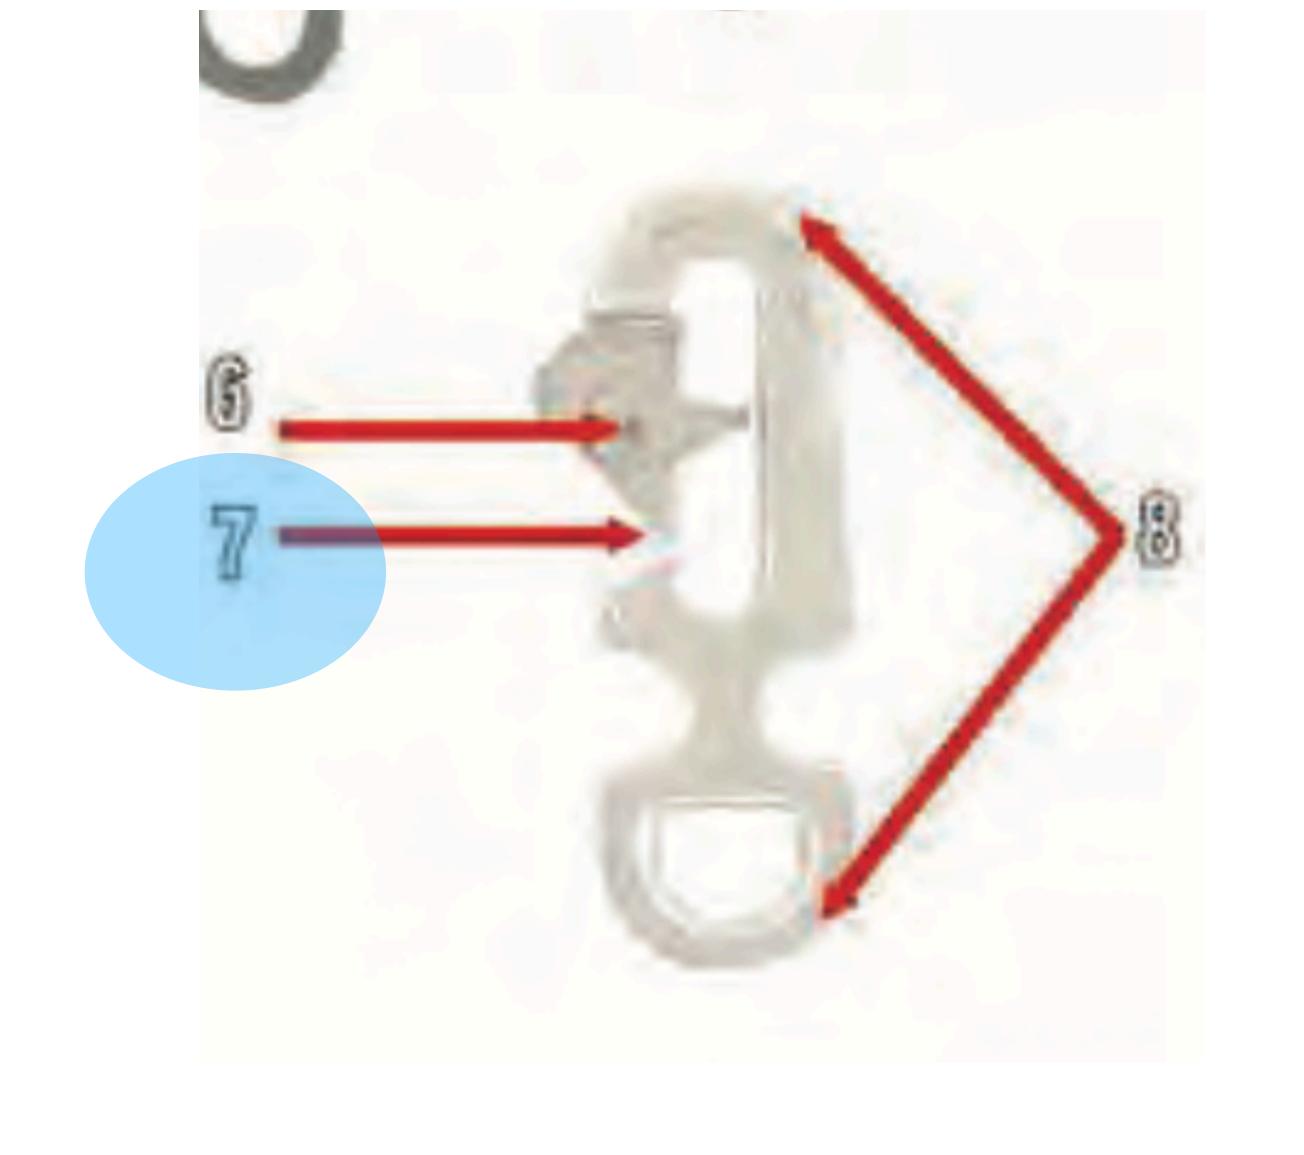

#### Canopy Release Assembly

Harness Assembly - 5

# Sizing Channel

Diagonal Backstrap - 2

Canopy Release Assembly - 1

#### Male Fitting Canopy Release Assembly

Canopy Release Assembly - 2

#### Female Fitting Canopy Release Assembly

Canopy Release Assembly - 3

#### Cable Loop

Canopy Release Assembly - 4

Latch

Canopy Release Assembly - 1

#### Safety Clip