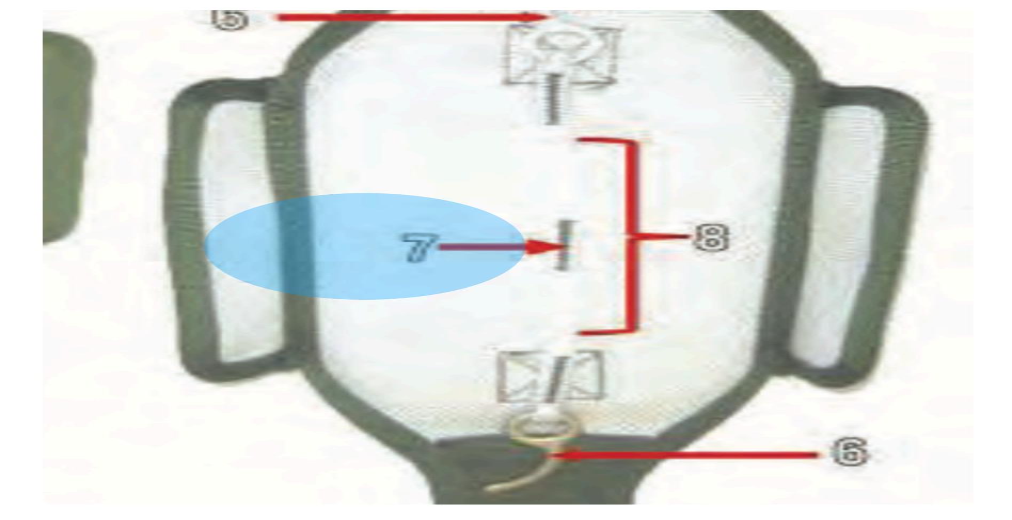

# Sizing Channel

Diagonal Backstrap - 2

Canopy Release Assembly - 1

#### Male Fitting Canopy Release Assembly

Canopy Release Assembly - 2

#### Female Fitting Canopy Release Assembly

Canopy Release Assembly - 3

#### Cable Loop

Canopy Release Assembly - 4

Latch

Canopy Release Assembly - 1

#### Safety Clip