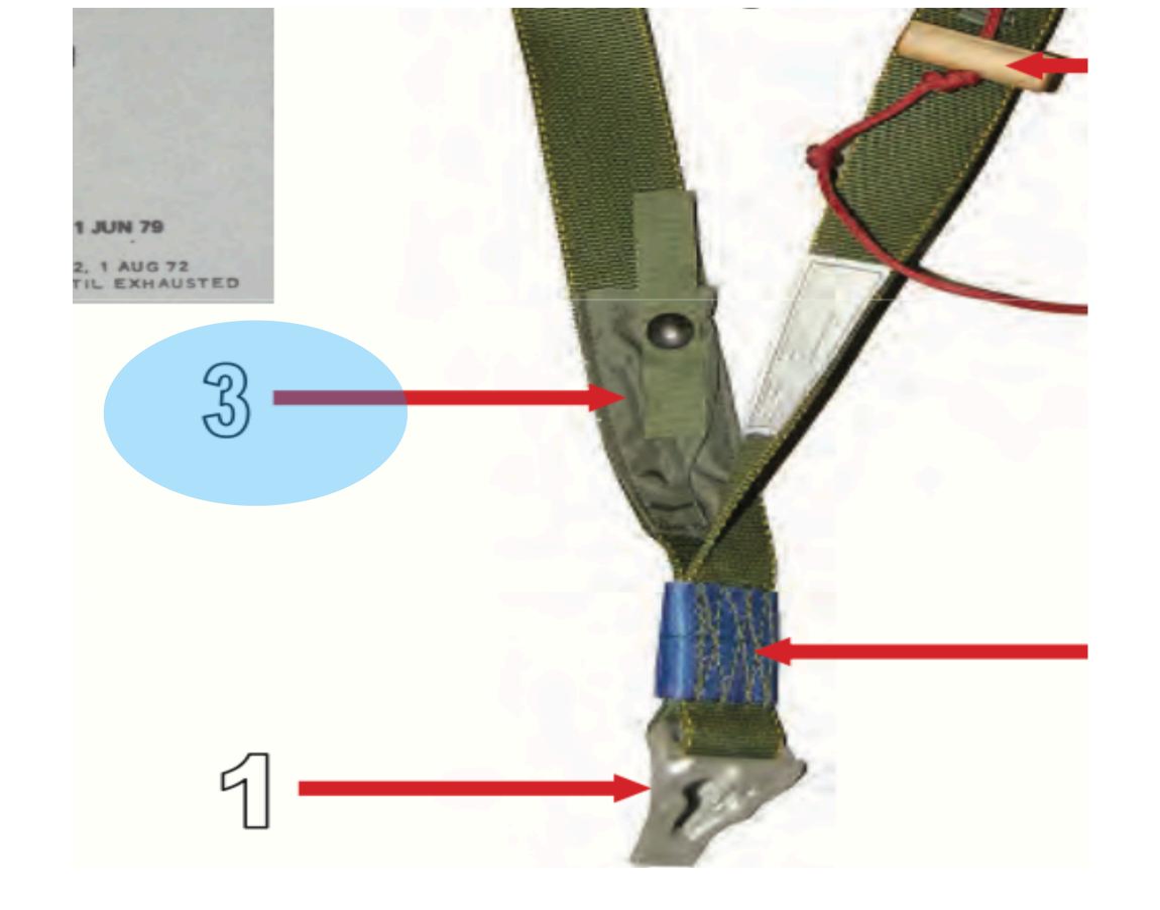

Web (Rear) - 1



# Main Lift Web Tuck Tab Assembly



Main Lift Web Tuck Tab Assembly - 1



#### Tuck Tab

Main Lift Web Tuck Tab Assembly - 1





#### Snap Fastener

Main Lift Web Tuck Tab Assembly - 1



Main Lift Web Tuck Tab Assembly - 1



# Main Lift Web Adjustment Strap

Main Lift Web Tuck Tab Assembly - 1



### Ejector Snap



Ejector Snap - 1



Activating Lever

Ejector Snap - 1



Ejector Snap - 1



Ball Detent

Ejector Snap - 1



Ejector Snap - 1



### Opening Gate

Ejector Snap - 1



# Pack Tray

#### Return to Main



Pack Tray - 1



Pack Tray - 1



## Pack Tray (Zoom)



Pack Tray (Zoom) - 1



#### Return to Main



MC-6 Riser Assembly - 1



#### Male Fitting Canopy Release Assembly



MC-6 Riser Assembly - 2



# Blue Confluence Wrap



MC-6 Riser Assembly - 3



#### Army Parachute Log Record Stow Pouch



MC-6 Riser Assembly - 4



# Army Parachute Log Record



MC-6 Riser Assembly - 5



# Toggle Knob



MC-6 Riser Assembly - 6



# Control Line Guide Ring



MC-6 Riser Assembly - 7



#### Control Line



MC-6 Riser Assembly - 8



#### Control Line Channel



# Reserve Pack Tray (Back)

Back



Reserve Pack Tray (Back) - 1



### Reserve Pack Tray

Front



Reserve Pack Tray (front)- 1



Reserve Pack Tray (front)- 2



Reserve Pack Tray (front) - 3



Reserve Pack Tray (front) - 4



Reserve Pack Tray (front) - 5



Reserve Pack Tray (front) - 6



# Reserve Pack Tray (opened)

Front-2

















Reserve Pack Tray (opened) - 4













Rip Cord Assembly - 1



## Top Tuck Tab



Rip Cord Assembly - 2



#### Directional Arrow



R