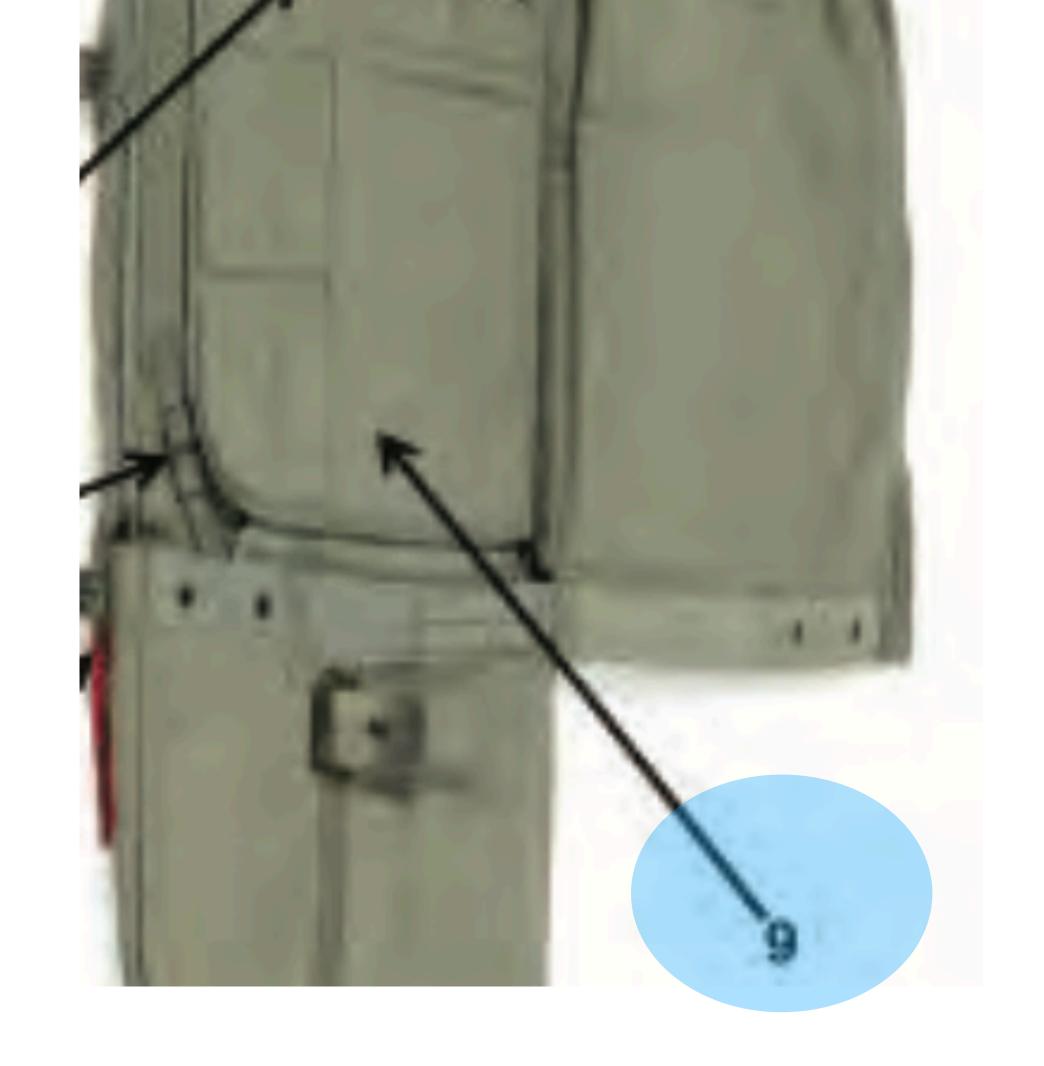

C 4



# Attachment Strap



MAW-C 5



# Carrying Handle



MAW-C 6



# Friction Adapter



MAW-C 7



# Compression Strap



MAW-C 8



## Adjustable Nose Cone





MAW-C 9





Verticle Nylon Equipment Hanger



# MAL-C (opened) nomenclature



MAL-C (opened) 1



### Pouch Attachment Ladder System Webbing

MAL-C (opened) 1



MAL-C (opened) 2



## Lower Tiedown Strap Stow Pocket

MAL-C (opened) 2



MAL-C (opened) 3



# Pile Tape

MAL-C (opened) 3





MAL-C (opened) 4





## Rifle Butt Stow Pocket

MAL-C (opened) 4



MAL-C (opened) 5



# Closing Flap

MAL-C (opened) 5



MAL-C (opened) 6



## Internal Padded Divider

MAL-C (opened) 6



MAL-C (opened) 7



# Nose Cone Securing Strap

MAL-C (opened) 7



MAL-C (opened) 8



### Slide Fastener and Tabbed Thong

MAL-C (opened) 8



MAL-C (opened) 9



### Internal Pocket

MAL-C (opened) 9



## SNAP SHACKLE



SNAP SHACKLE - 1



Snap Shackle with Yellow Safety Lanyard

SNAP SHACKLE - 1



SNAP SHACKLE - 2



### Locking Pin

SNAP SHACKLE - 2



SNAP SHACKLE -3



### Adjusting Strap

SNAP SHACKLE -3



SNAP SHACKLE -4



### Opening Gate

SNAP SHACKLE -4



SNAP SHACKLE -5



Yellow Fastener

SNAP SHACKLE -5



SNAP SHACKLE - 6



# Yellow Safety Lanyard

SNAP SHACKLE - 6



# SLIDE FASTENER AND TABBED THONG



SLIDE FASTENER AND TABBED THONG - 1



# Slide Fastener and Tabbed Thong

SLIDE FASTENER AND TABBED THONG - 1



SLIDE FASTENER AND TABBED THONG - 2



### Upper Spring Stop

SLIDE FASTENER AND TABBED THONG - 2



SLIDE FASTENER AND TABBED THONG - 3



### Snap Fastener

SLIDE FASTENER AND TABBED THONG - 3