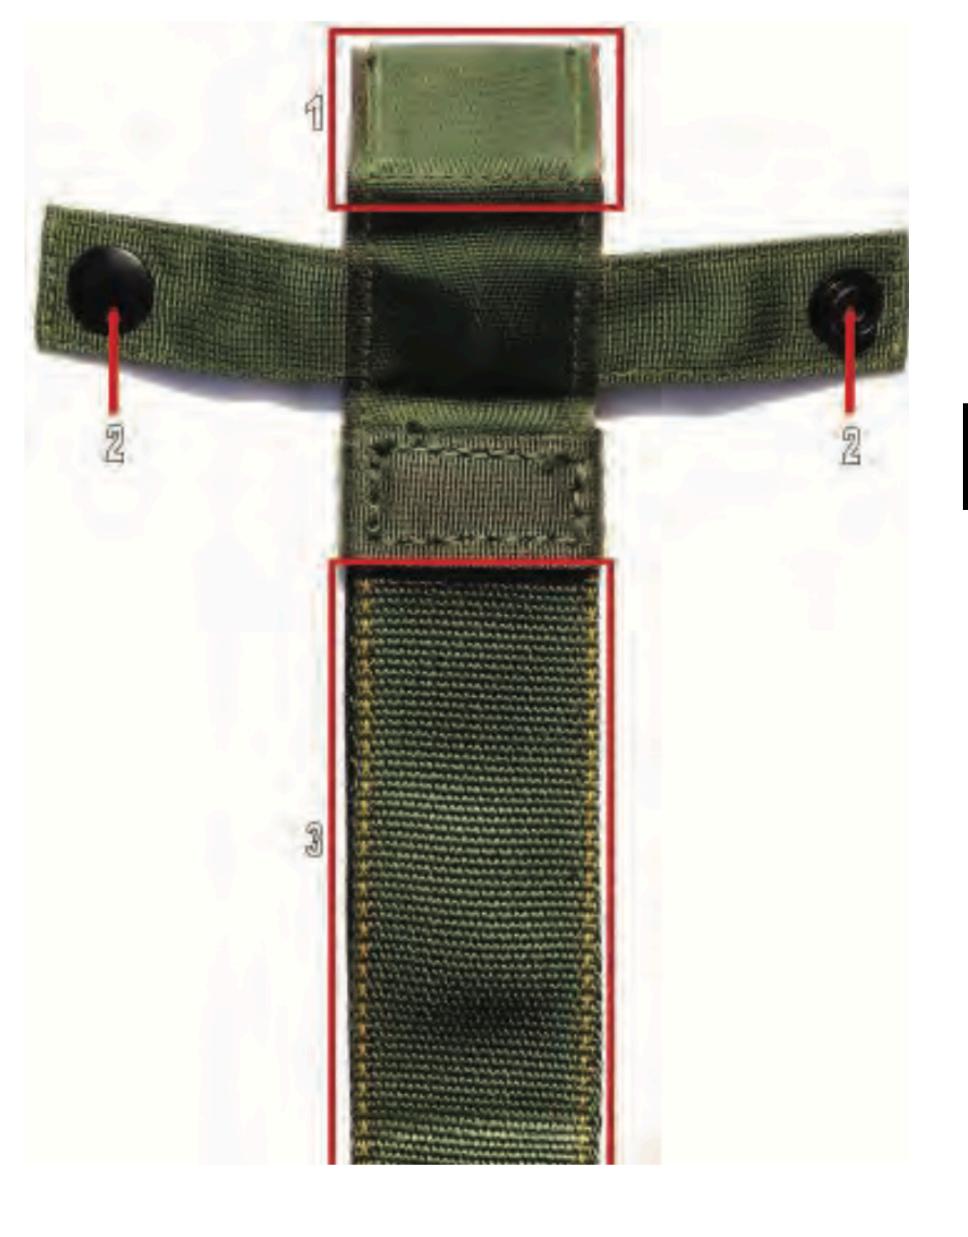

#### Diagonal Backstrap

Diagonal Backstrap - 1

### Diagonal Backstrap Pad

Diagonal Backstrap - 1

Diagonal Backstrap - 2

# Sizing Channel

Diagonal Backstrap - 2

Canopy Release Assembly - 1