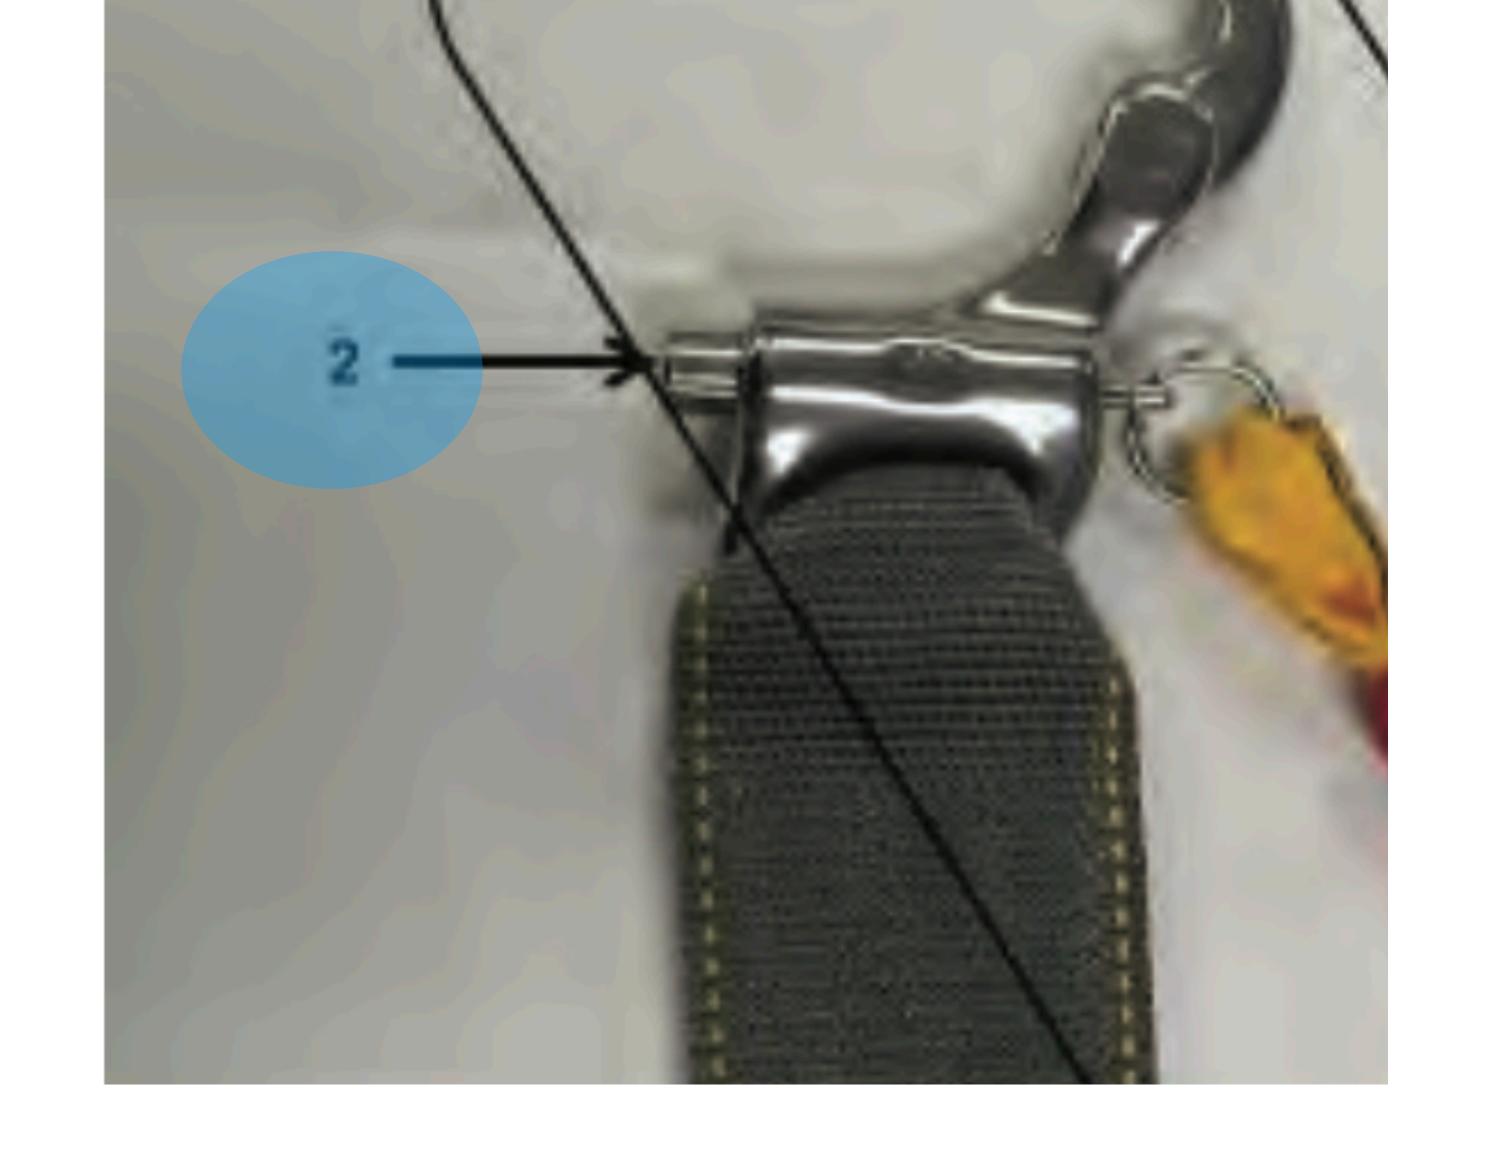

Verticle Nylon Equipment Hanger



# MAL-C (opened) nomenclature



MAL-C (opened) 1



### Pouch Attachment Ladder System Webbing

MAL-C (opened) 1



MAL-C (opened) 2



## Lower Tiedown Strap Stow Pocket

MAL-C (opened) 2



MAL-C (opened) 3



# Pile Tape

MAL-C (opened) 3





MAL-C (opened) 4





## Rifle Butt Stow Pocket

MAL-C (opened) 4



MAL-C (opened) 5



# Closing Flap

MAL-C (opened) 5



MAL-C (opened) 6



## Internal Padded Divider

MAL-C (opened) 6



MAL-C (opened) 7



# Nose Cone Securing Strap

MAL-C (opened) 7



MAL-C (opened) 8



### Slide Fastener and Tabbed Thong

MAL-C (opened) 8



MAL-C (opened) 9



### Internal Pocket

MAL-C (opened) 9



## SNAP SHACKLE



SNAP SHACKLE - 1



Snap Shackle with Yellow Safety Lanyard

SNAP SHACKLE - 1



SNAP SHACKLE - 2



### Locking Pin

SNAP SHACKLE - 2



SNAP SHACKLE -3



### Adjusting Strap

SNAP SHACKLE -3



SNAP SHACKLE -4



### Opening Gate

SNAP SHACKLE -4



SNAP SHACKLE -5



Yellow Fastener

SNAP SHACKLE -5



SNAP SHACKLE - 6



# Yellow Safety Lanyard

SNAP SHACKLE - 6



# SLIDE FASTENER AND TABBED THONG



SLIDE FASTENER AND TABBED THONG - 1



# Slide Fastener and Tabbed Thong

SLIDE FASTENER AND TABBED THONG - 1



SLIDE FASTENER AND TABBED THONG - 2



### Upper Spring Stop

SLIDE FASTENER AND TABBED THONG - 2



SLIDE FASTENER AND TABBED THONG - 3



### Snap Fastener

SLIDE FASTENER AND TABBED THONG - 3







### Looped End Hook Pile Tape Lowering Line





### Retainer Flap





## Yellow Safety Lanyard

HOOK PILE TAPE LOWERING LINE - 3





### Ejector Snap









### Hook Tab