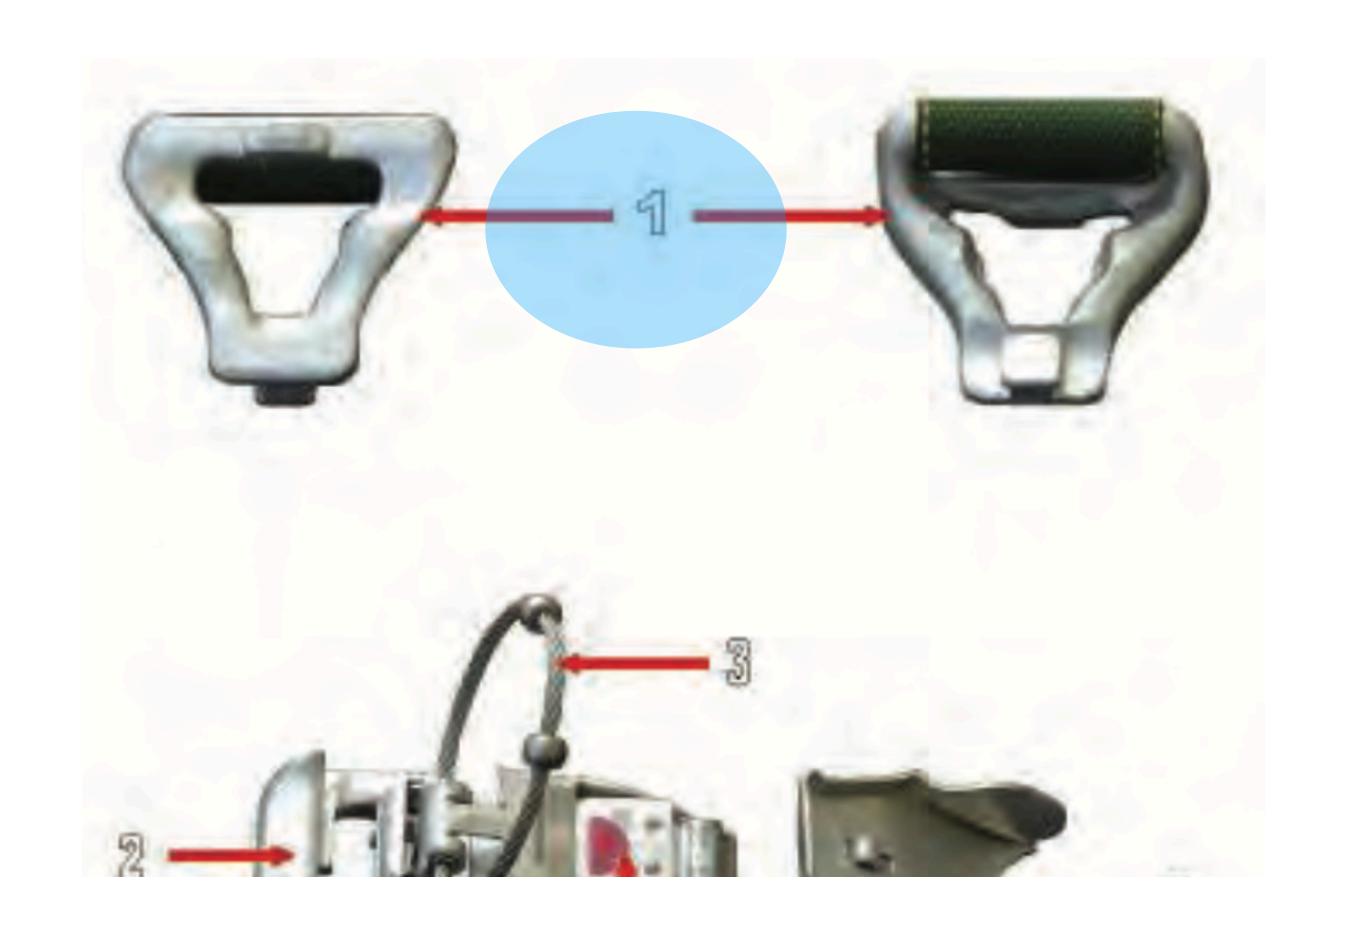

# Sizing Channel

Diagonal Backstrap - 2

Canopy Release Assembly - 1

#### Male Fitting Canopy Release Assembly

Canopy Release Assembly - 2

#### Female Fitting Canopy Release Assembly

Canopy Release Assembly - 3

#### Cable Loop

Canopy Release Assembly - 4

Latch

Canopy Release Assembly - 1

#### Safety Clip