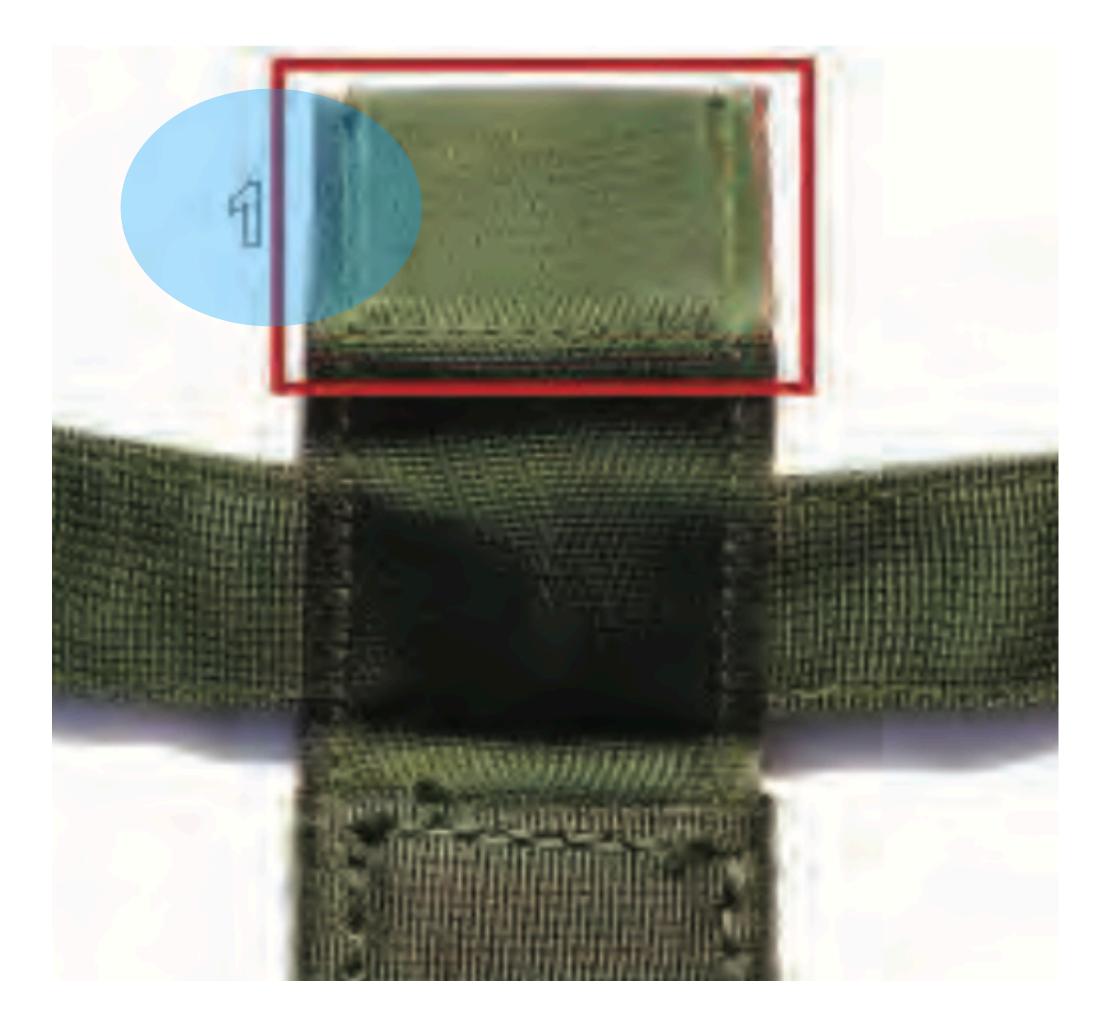

#### Diagonal Backstrap

Diagonal Backstrap - 1

### Diagonal Backstrap Pad

Diagonal Backstrap - 1

Diagonal Backstrap - 2