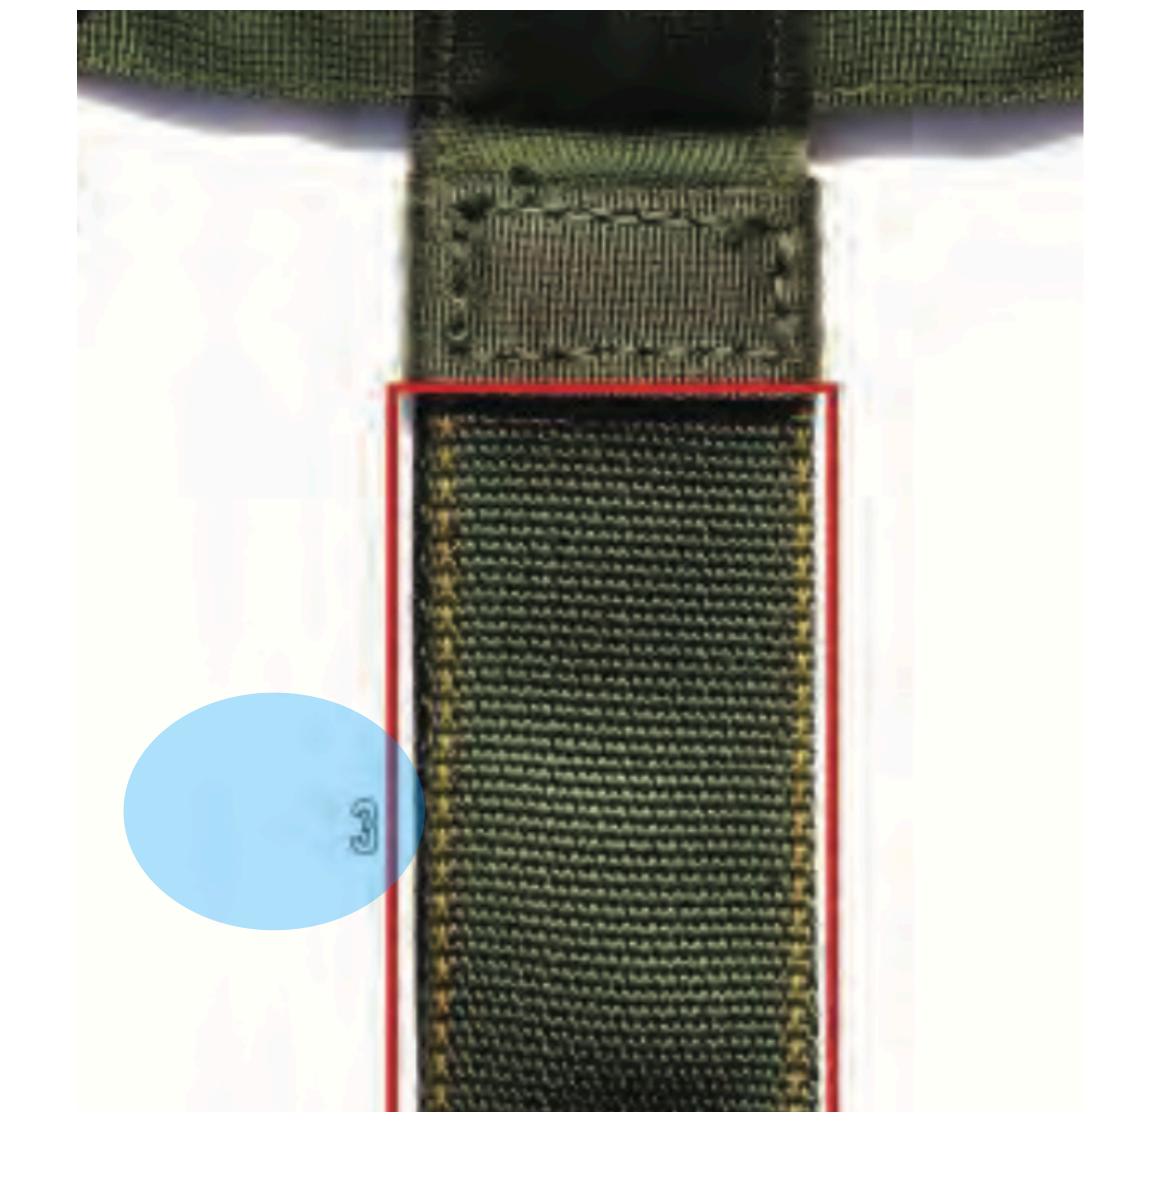

#### Diagonal Backstrap

Diagonal Backstrap - 1

### Diagonal Backstrap Pad

Diagonal Backstrap - 1

Diagonal Backstrap - 2

# Sizing Channel

Diagonal Backstrap - 2

Canopy Release Assembly - 1