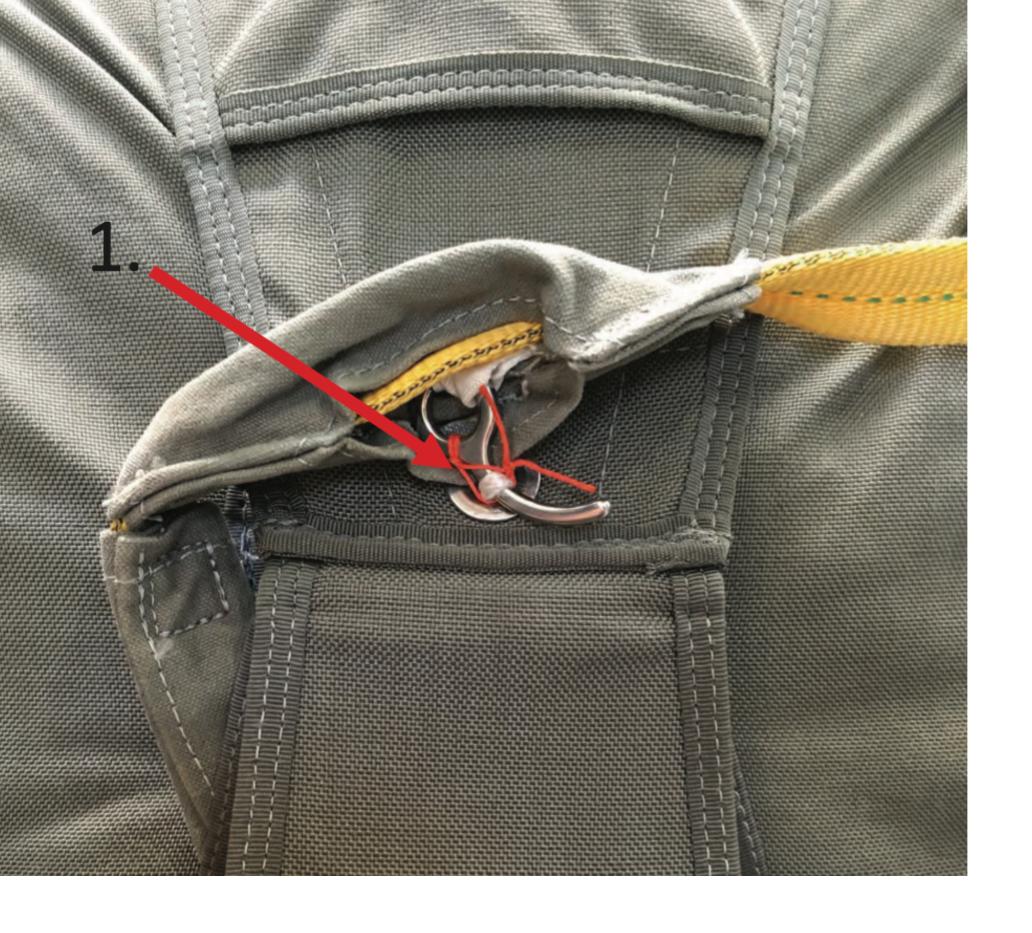

## SNAP SHACKLE

SNAP SHACKLE - 1

Snap Shackle with Yellow Safety Lanyard

SNAP SHACKLE - 1

SNAP SHACKLE - 2