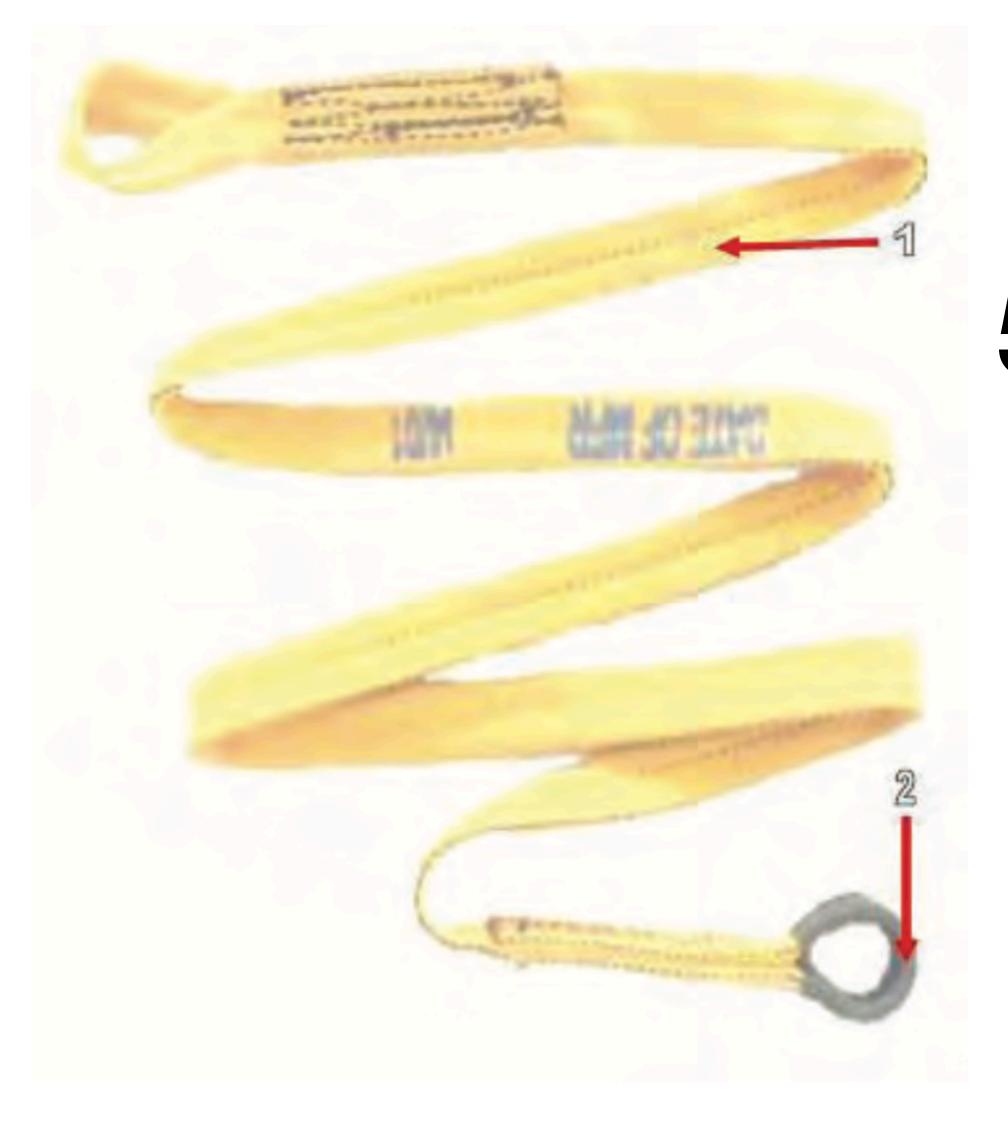

- 18



# Advanced Combat Helmet (ACH)





Advanced Combat Helmet - 1



#### Trapezoid Pad

Advanced Combat Helmet - 1



Advanced Combat Helmet - 2



#### Crown Pad

Advanced Combat Helmet - 2



Advanced Combat Helmet - 3



#### Oval Pad

Advanced Combat Helmet - 3



Advanced Combat Helmet - 4



# Adjustable Buckle

Advanced Combat Helmet - 4



Advanced Combat Helmet - 5



## Adjustable Strap

Advanced Combat Helmet - 5



Advanced Combat Helmet - 6



# Modified Chin Strap Assembly



Advanced Combat Helmet - 7



## Chin Strap Fastener



Advanced Combat Helmet - 8



# Long Portion Chin Strap



Advanced Combat Helmet - 9



## Short Portion Chin Strap



Advanced Combat Helmet - 10



## Nape Pad



Advanced Combat Helmet - 11



#### Hook Disk

Advanced Combat Helmet - 11







#### 5 FOOT UNIVERSAL STATIC LINE EXTENSION





#### Cotton Buffer





Universal Static Line Modified - 1



#### Universal Static Line Modified

Universal Static Line Modified - 1



Universal Static Line Modified - 2



#### Main Curved Pin Cover



Universal Static Line Modified - 3



#### Main Curved Pin

Universal Static Line Modified - 3



Universal Static Line Modified - 4



#### Cotton Buffer



Universal Static Line Modified - 5



#### Static Line Sleeve

Universal Static Line Modified - 5



Universal Static Line Modified - 6



#### Rivet Pin

Universal Static Line Modified - 6



Universal Static Line Modified - 7



# Spring Opening Gate



Universal Static Line Modified - 8



### Universal Static Line Snap Hook



### MAIN CURVED PIN SECURING TIE



MAIN CURVED P