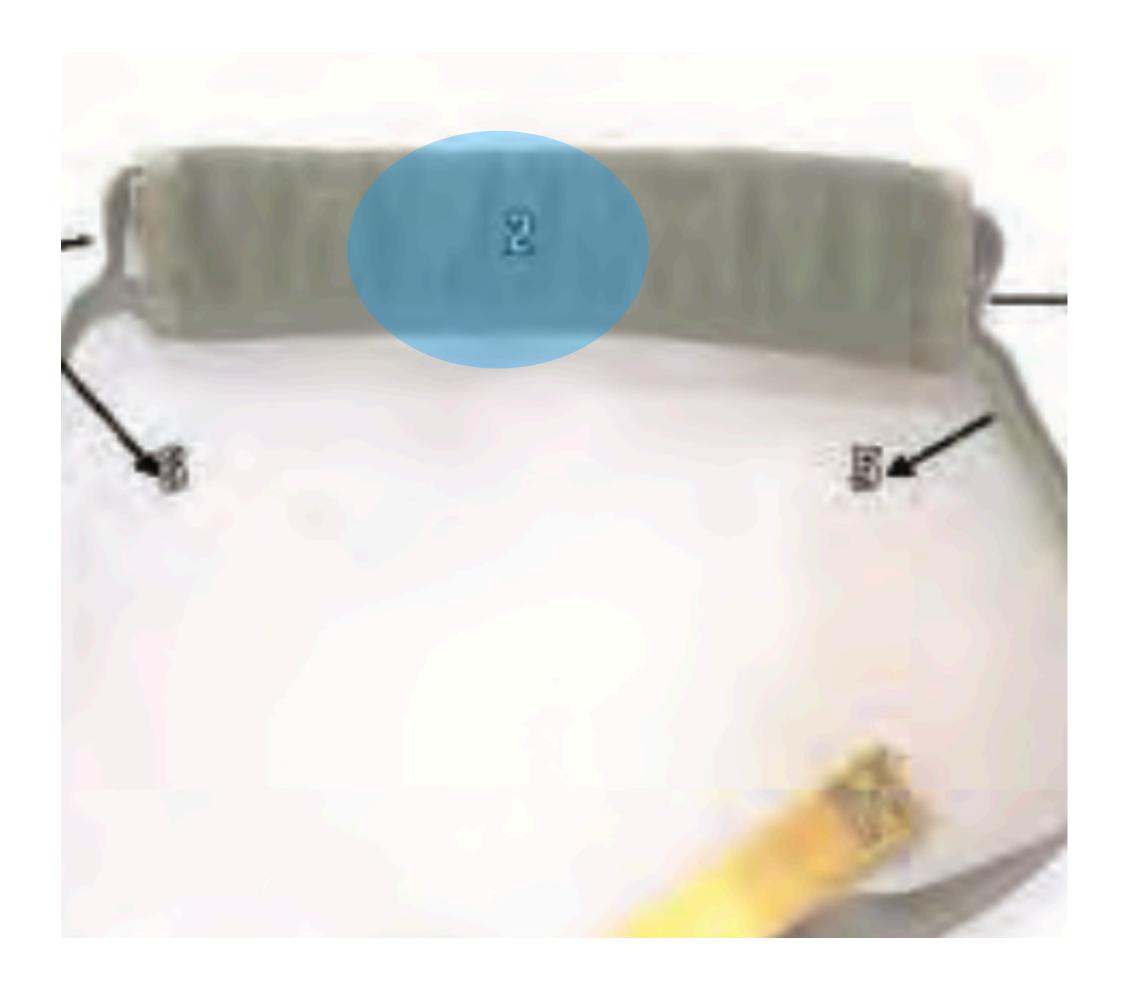

## Diagonal Backstrap

## Backstrap Adjuster

Harness Assembly - 3

#### Diagonal Backstrap

Diagonal Backstrap - 1

### Diagonal Backstrap Pad

Diagonal Backstrap - 1

Diagonal Backstrap - 2