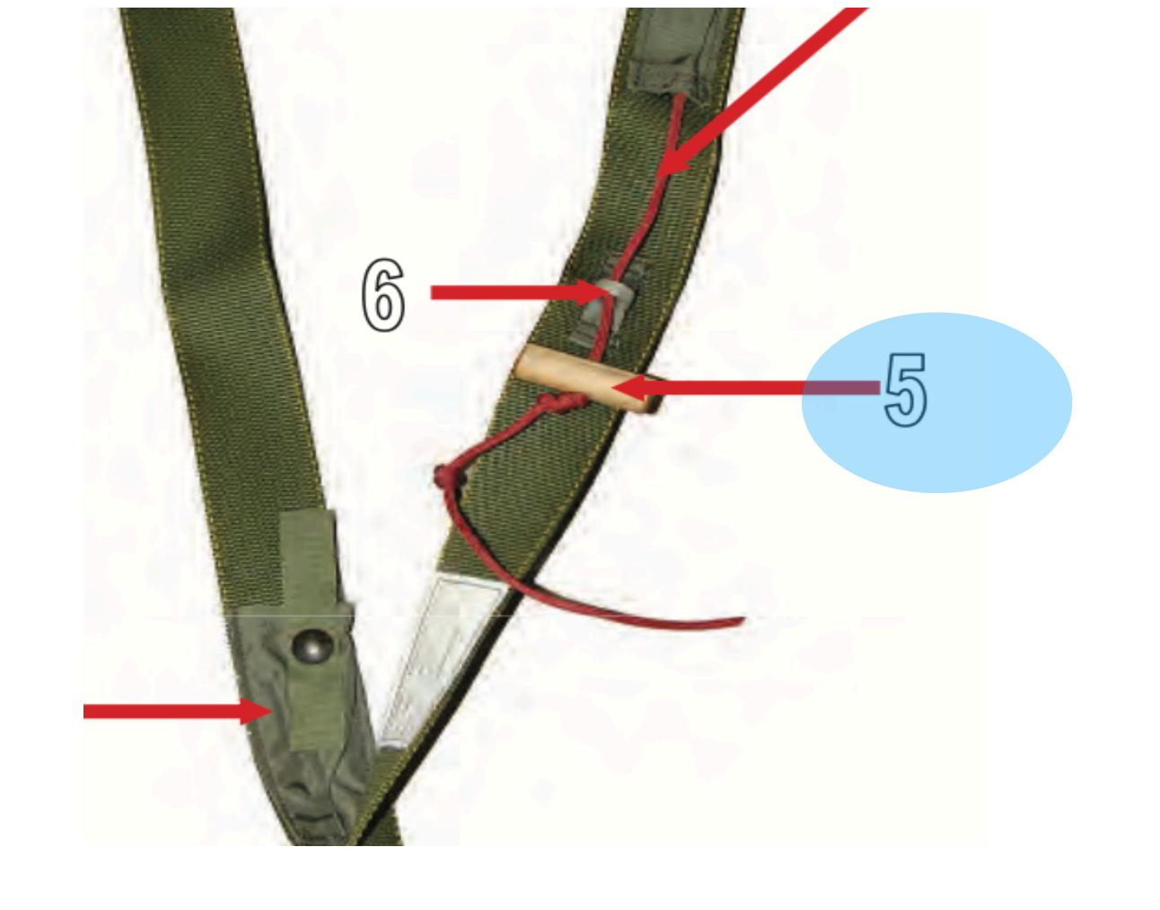

# Toggle Knob

MC-6 Riser Assembly - 6

# Control Line Guide Ring

MC-6 Riser Assembly - 7