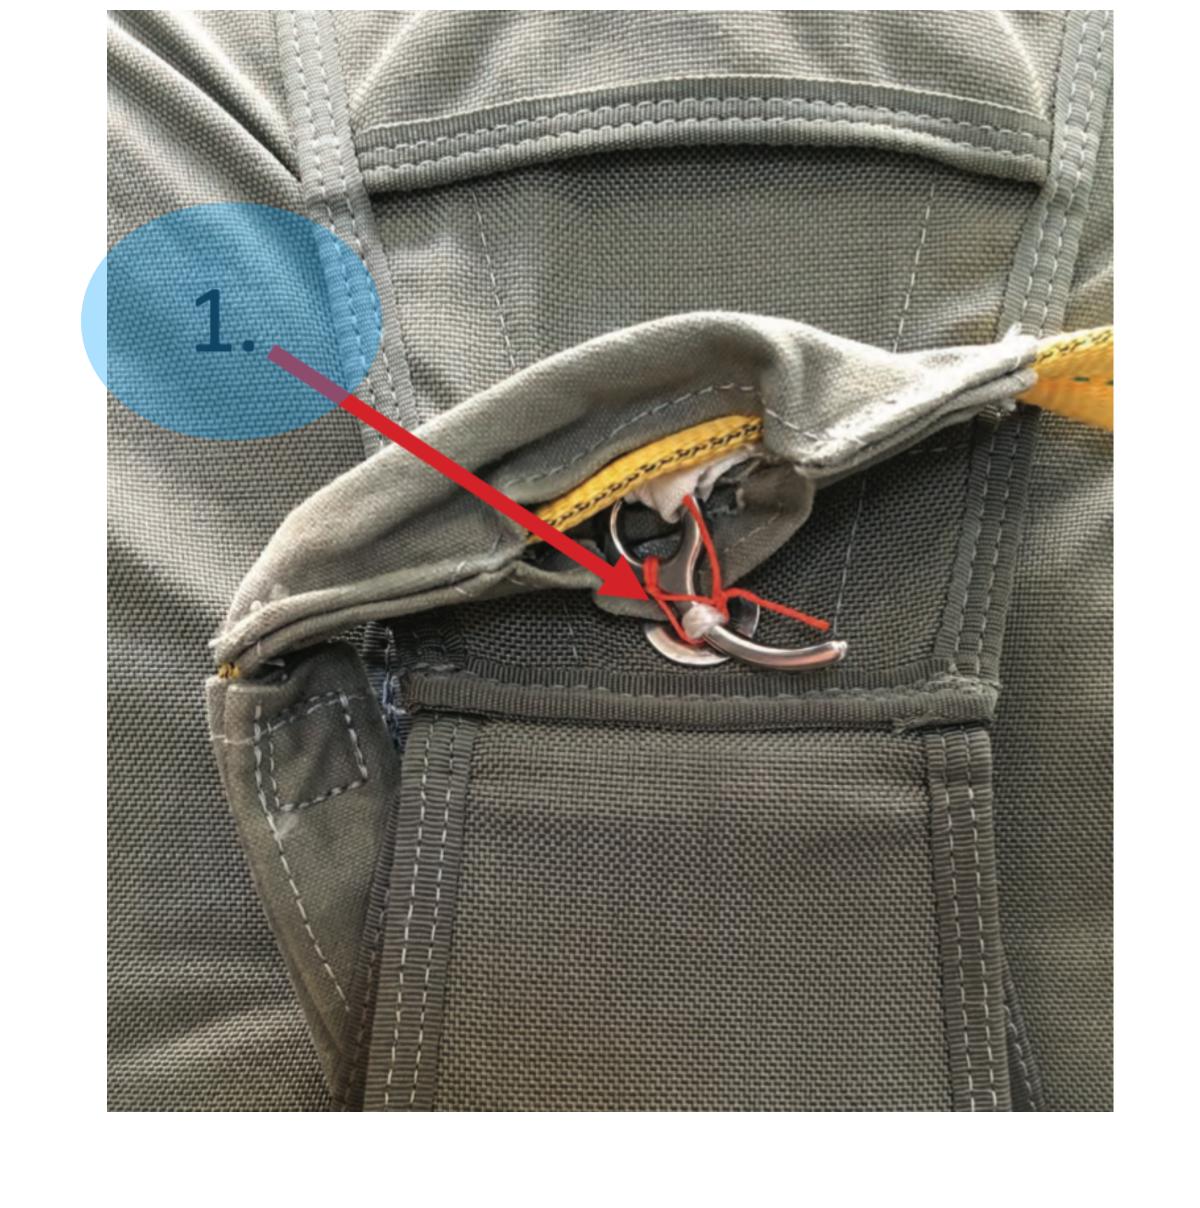

## SNAP SHACKLE

SNAP SHACKLE - 1

Snap Shackle with Yellow Safety Lanyard

SNAP SHACKLE - 1

SNAP SHACKLE - 2

### Locking Pin

SNAP SHACKLE - 2

SNAP SHACKLE -3

### Adjusting Strap

SNAP SHACKLE -3

SNAP SHACKLE -4

### Opening Gate

SNAP SHACKLE -4

SNAP SHACKLE -5

Yellow Fastener

SNAP SHACKLE -5

SNAP SHACKLE - 6

# Yellow Safety Lanyard

SNAP SHACKLE - 6