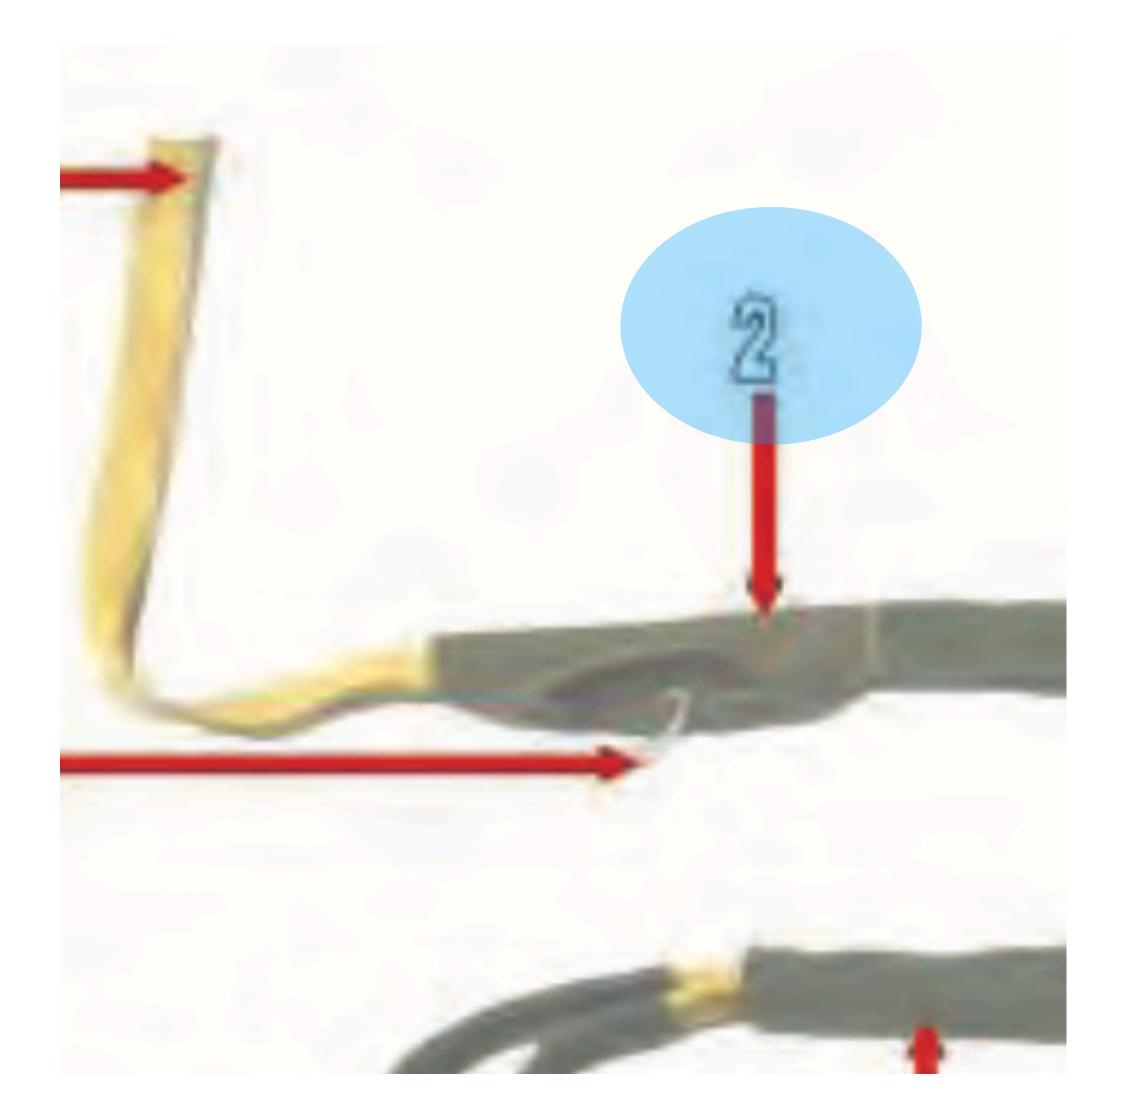

#### Main Curved Pin Cover

Universal Static Line Modified - 3

#### Main Curved Pin

Universal Static Line Modified - 3

Universal Static Line Modified - 4