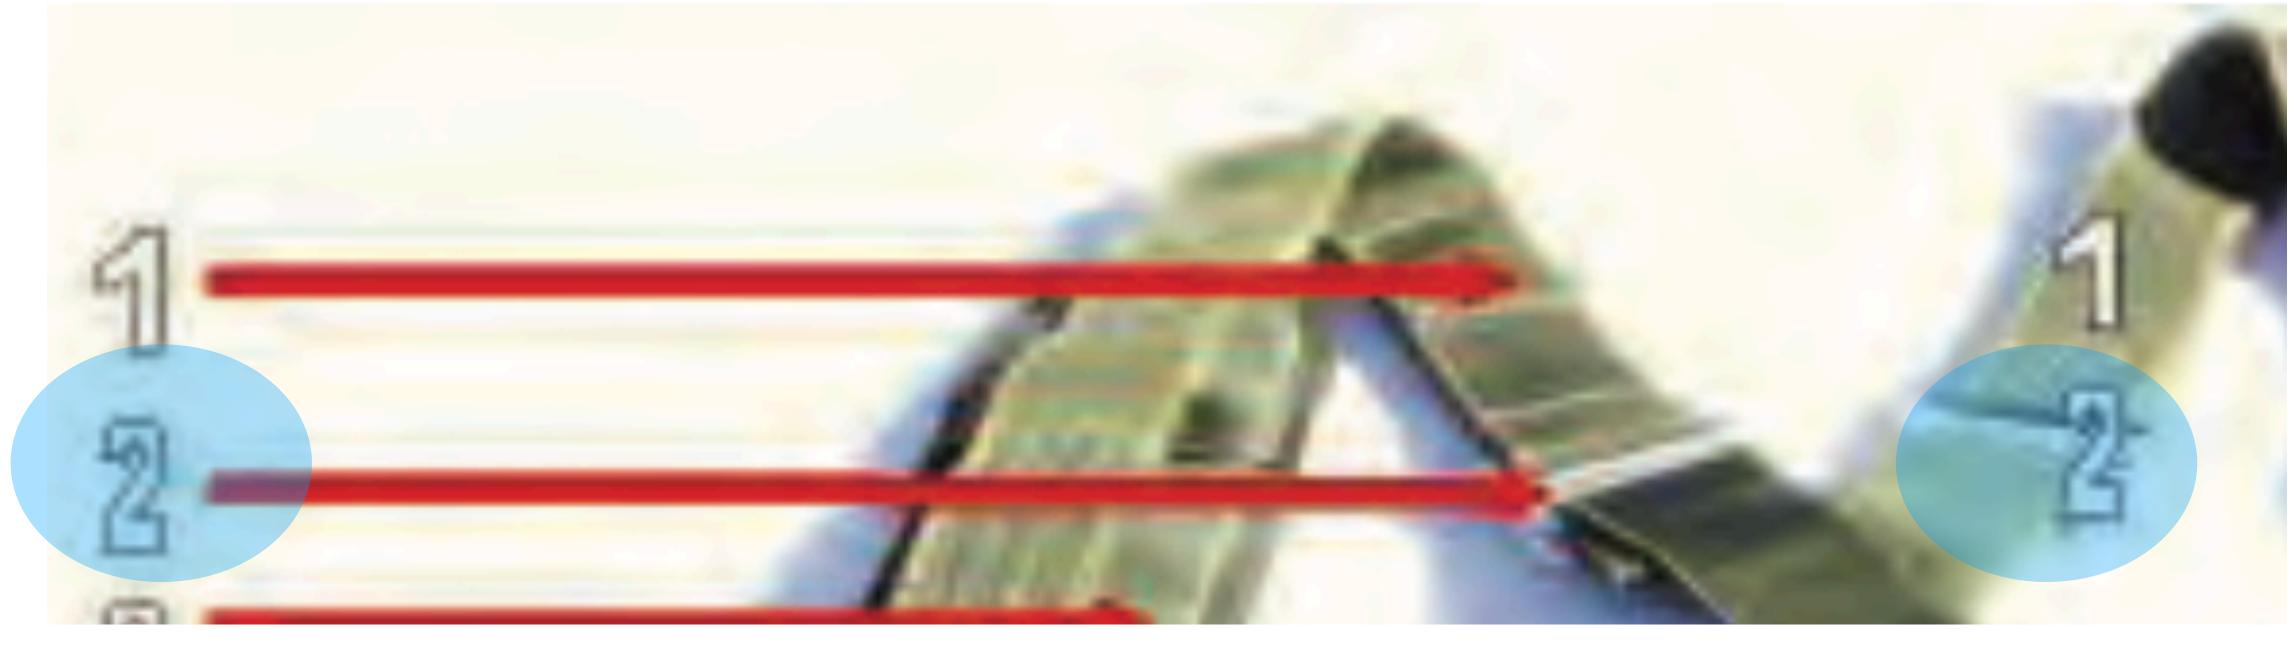

## SNAP SHACKLE

### SNAP SHACKLE - 1

### Snap Shackle with Yellow Safety Lanyard SNAP SHACKLE - 1

### SNAP SHACKLE - 2

## **Locking Pin** SNAP SHACKLE - 2