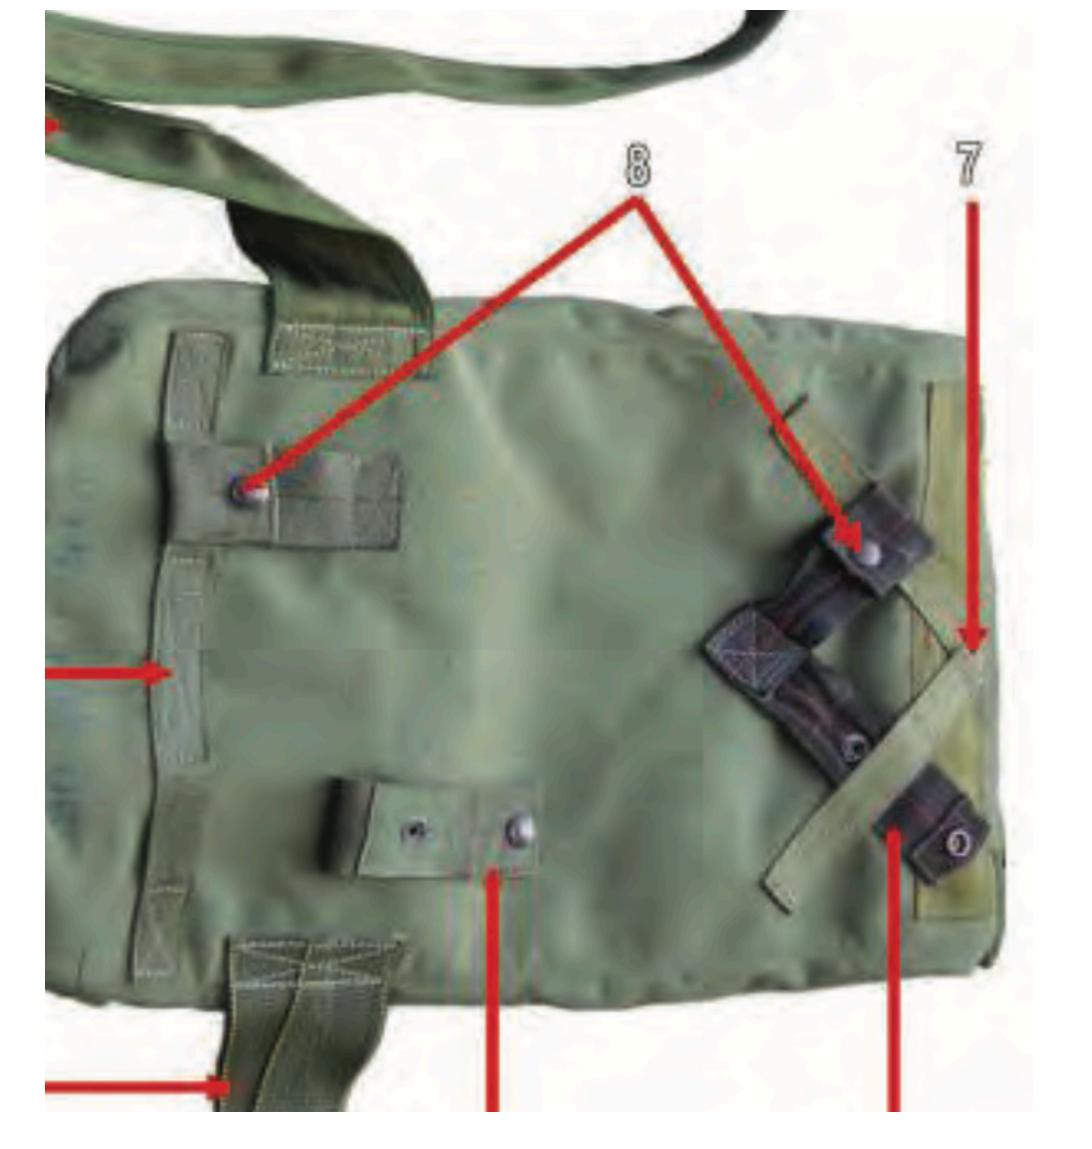

## Canopy Release Assembly

### Canopy Release Assembly - 1

### Male Fitting Canopy Release Assembly Canopy Release Assembly - 1 Return to Main

### Canopy Release Assembly - 2

### Female Fitting Canopy Release Assembly Canopy Release Assembly - 2 <u>Return to Main</u>

### Canopy Release Assembly - 3

## Gable Loop Canopy Release Assembly - 3

### Canopy Release Assembly - 4

## Latch

Canopy Release Assembly - 4