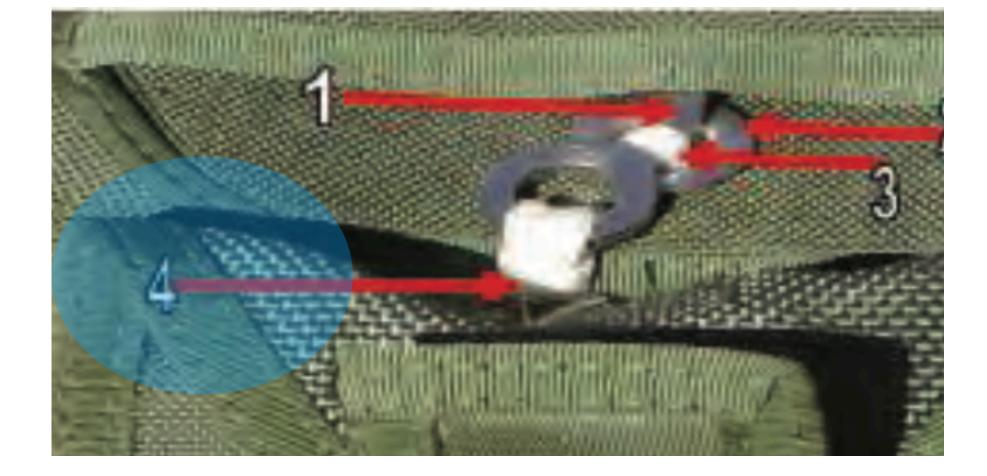

## SNAP SHACKLE

### SNAP SHACKLE - 1

### Snap Shackle with Yellow Safety Lanyard SNAP SHACKLE - 1

### SNAP SHACKLE - 2

## **Locking Pin** SNAP SHACKLE - 2

### SNAP SHACKLE -3

## Adjusting Strap SNAP SHACKLE -3

### SNAP SHACKLE -4

## **Opening Gate** SNAP SHACKLE -4

### **SNAP SHACKLE -5**

## SNAP SHACKLE -5

### SNAP SHACKLE - 6