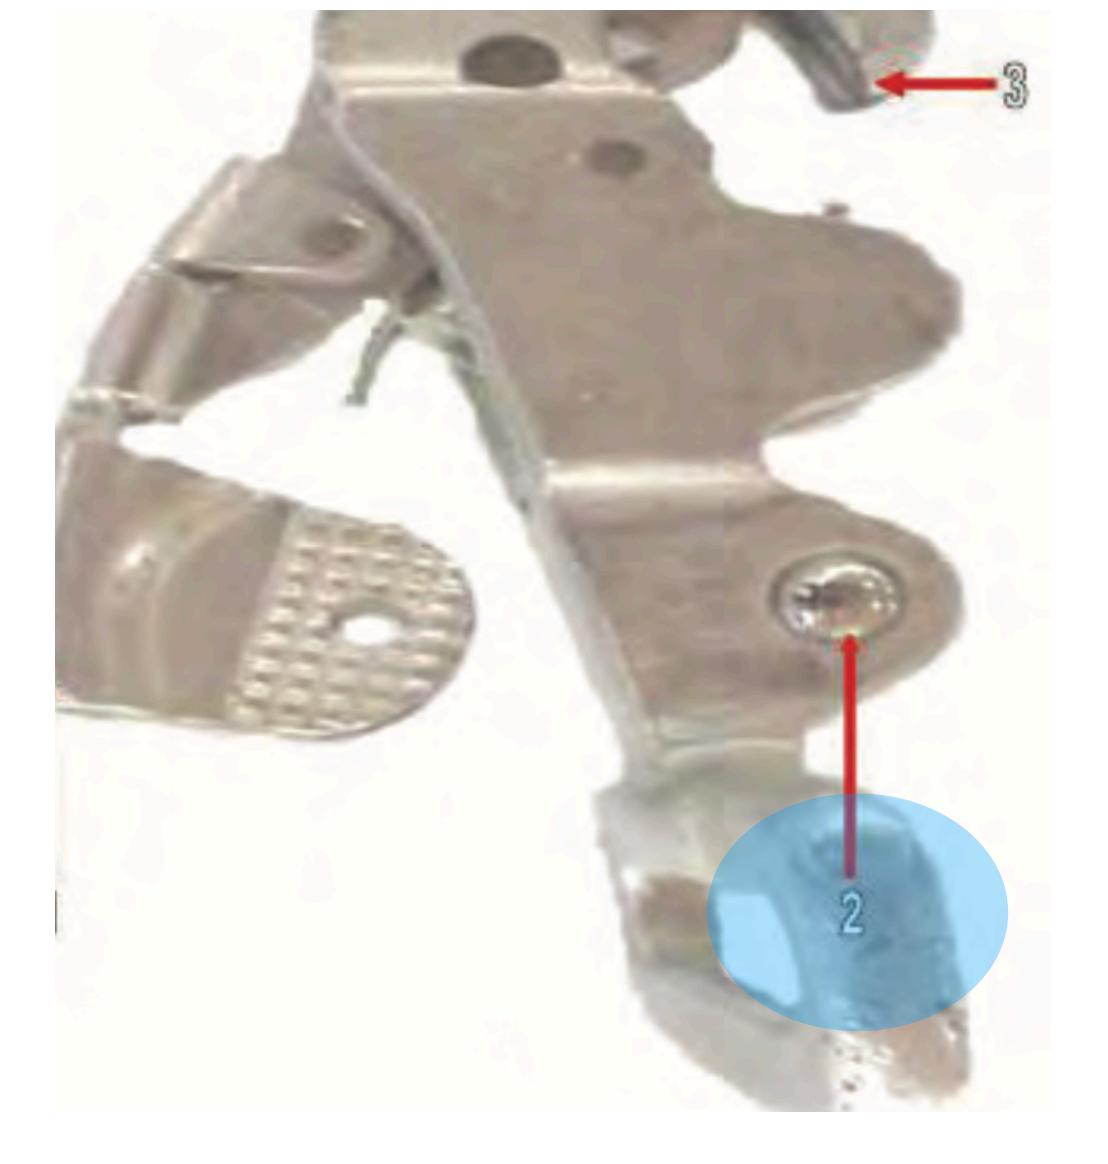

## Ejector Snap

### Ejector Snap - 1

## Ball Detent Ejector Snap - 1

## Opening Gate Ejector Snap - 1