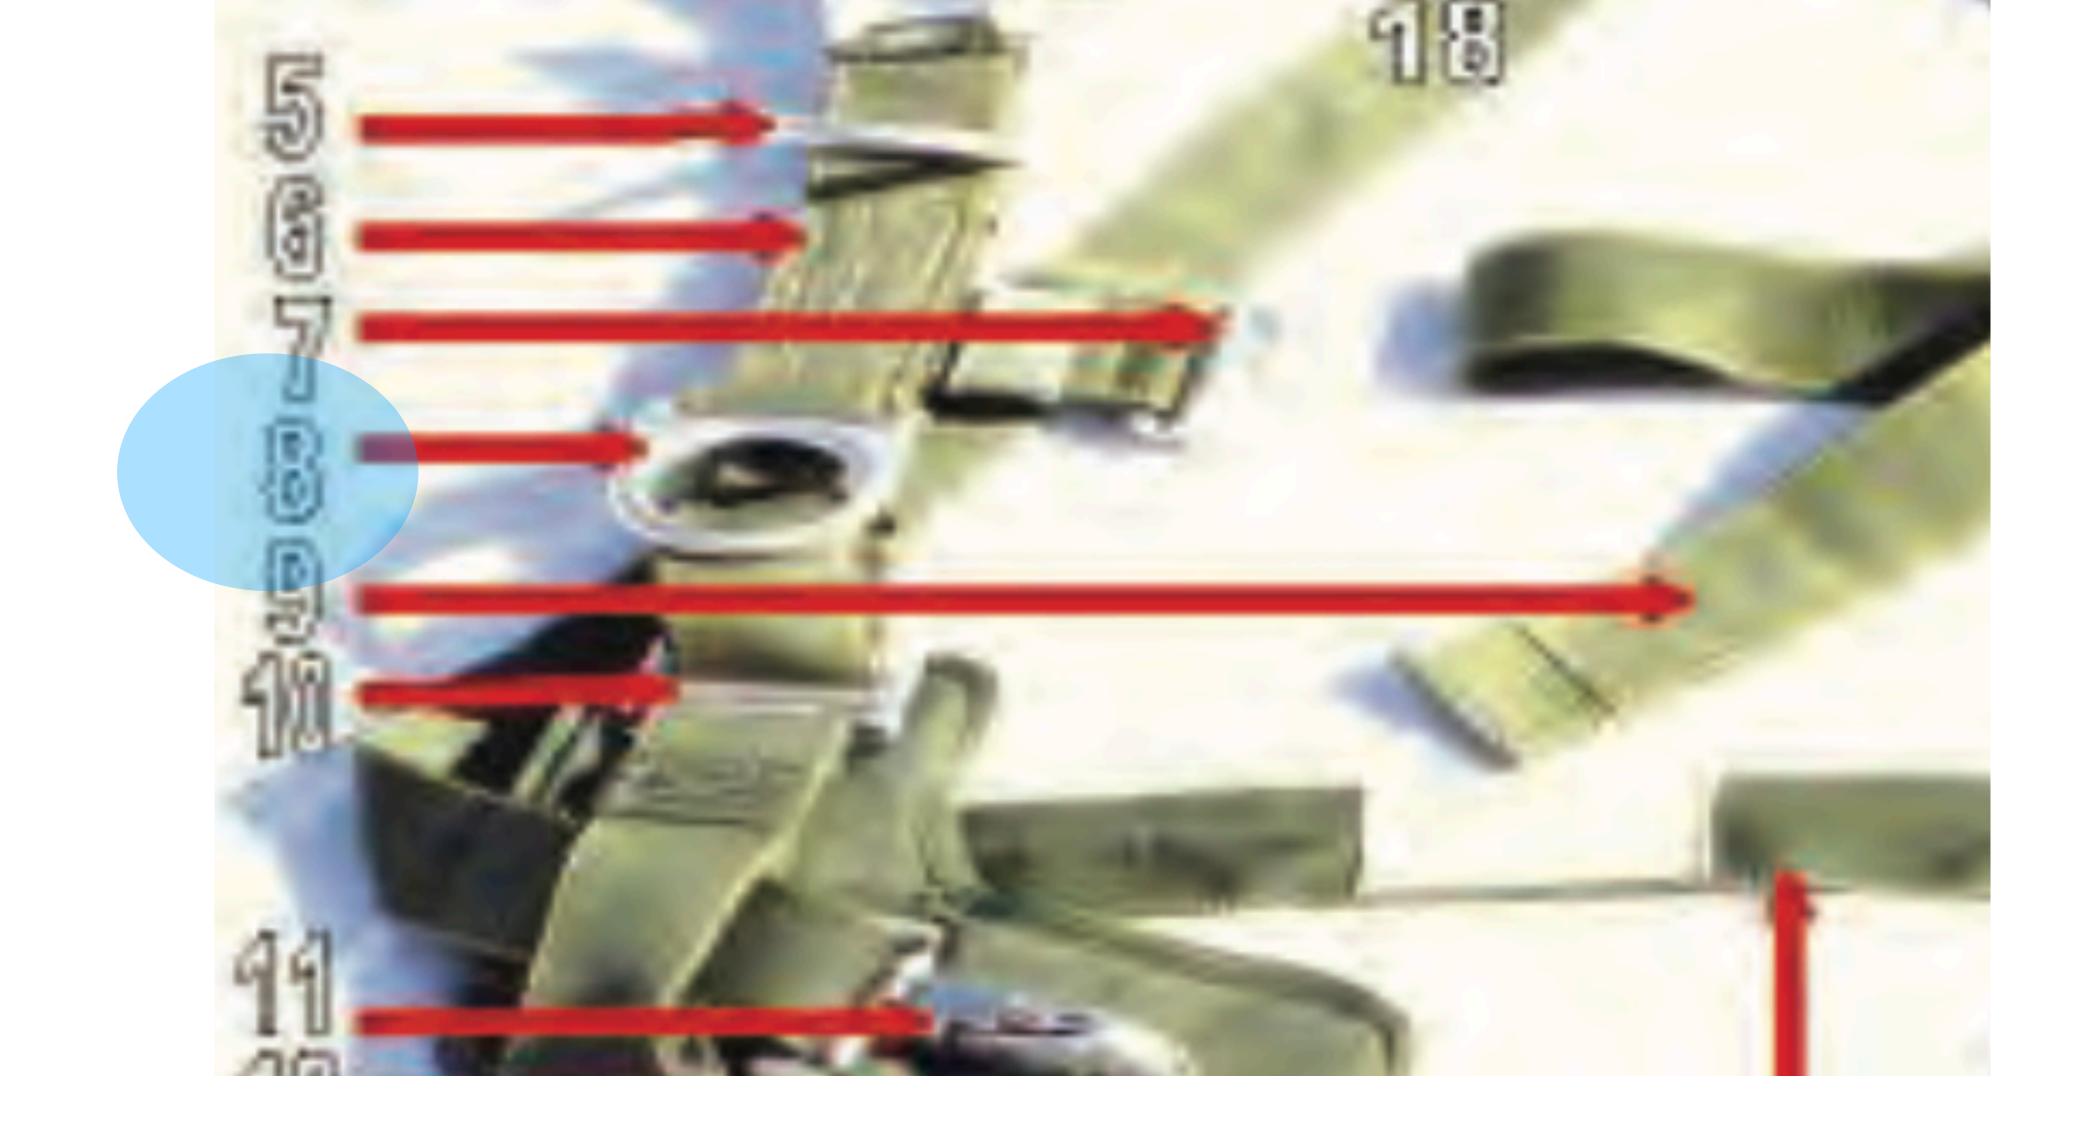

### Pack Tray - 5

# Horizontal Backstrap Retainero MainPack Tray - 5

### Pack Tray - 6

# Diagonal Backstrap Retainer Main Pack Tray - 6

### Pack Tray - 7

### Diagonal Backstrap Keeper Nain Pack Tray - 7

### Pack Tray - 8

### Diagonal Snap Fastener Pack Tray - 8