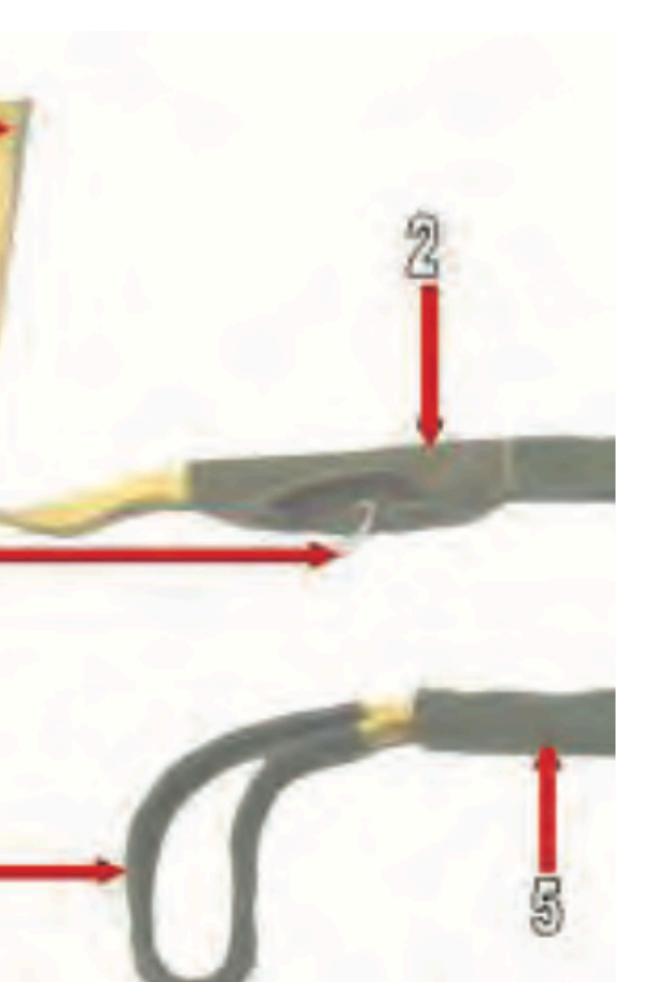

## Universal Static Line Modified - 2

# Main Curved Pin Cover Universal Static Line Modified - 2

## Universal Static Line Modified - 3

# Main Curved Pin Universal Static Line Modified - 3

## Universal Static Line Modified - 4

### Universal Static Line Modified - 5

# **Static Line Sleeve** Universal Static Line Modified - 5