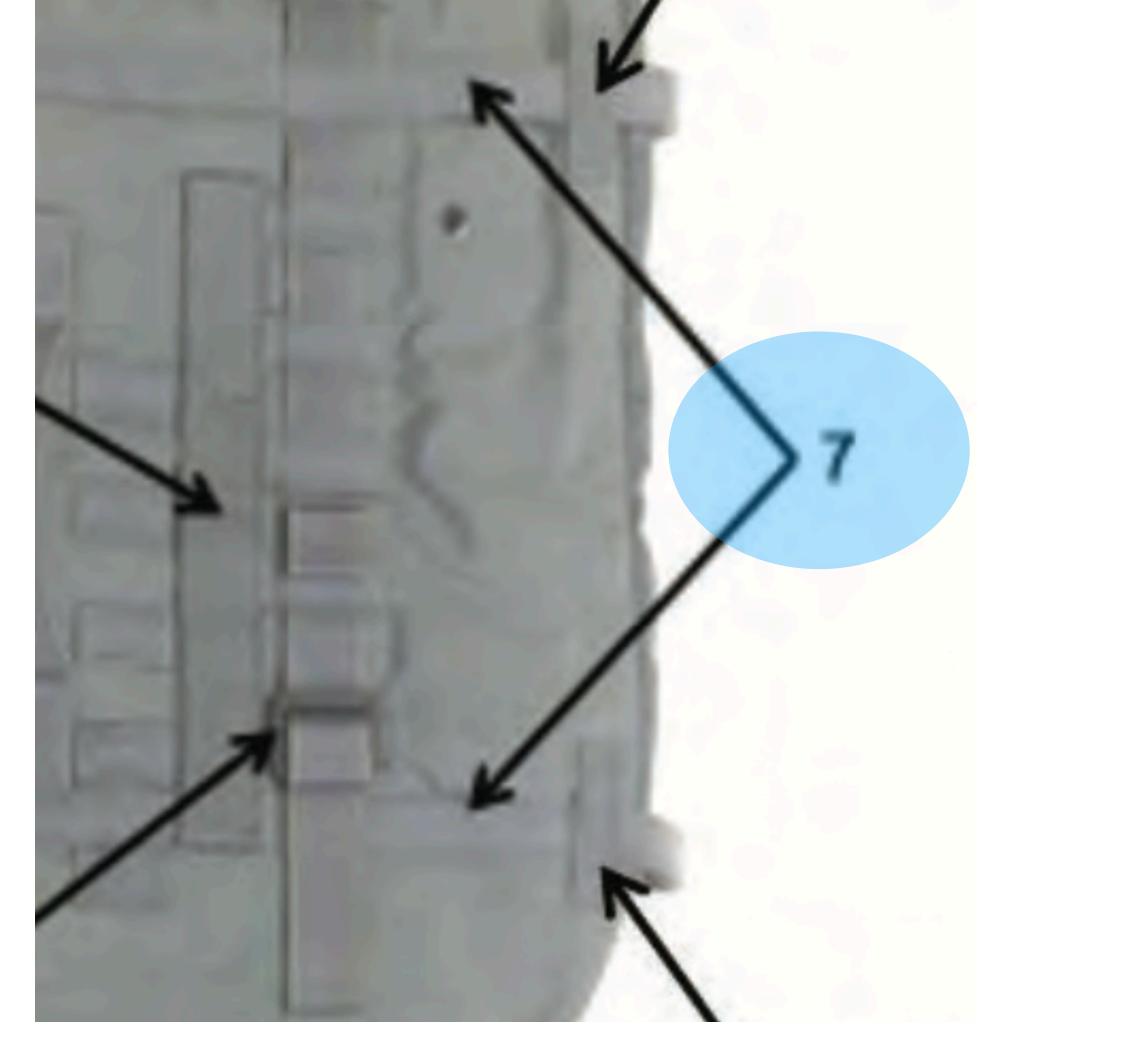

### Main Curved Pin Pack Tray (Zoom) - 8

6

### Return to Main

### Main Gurved Pin Attaching Loop Pack Tray (Zoom) - 9