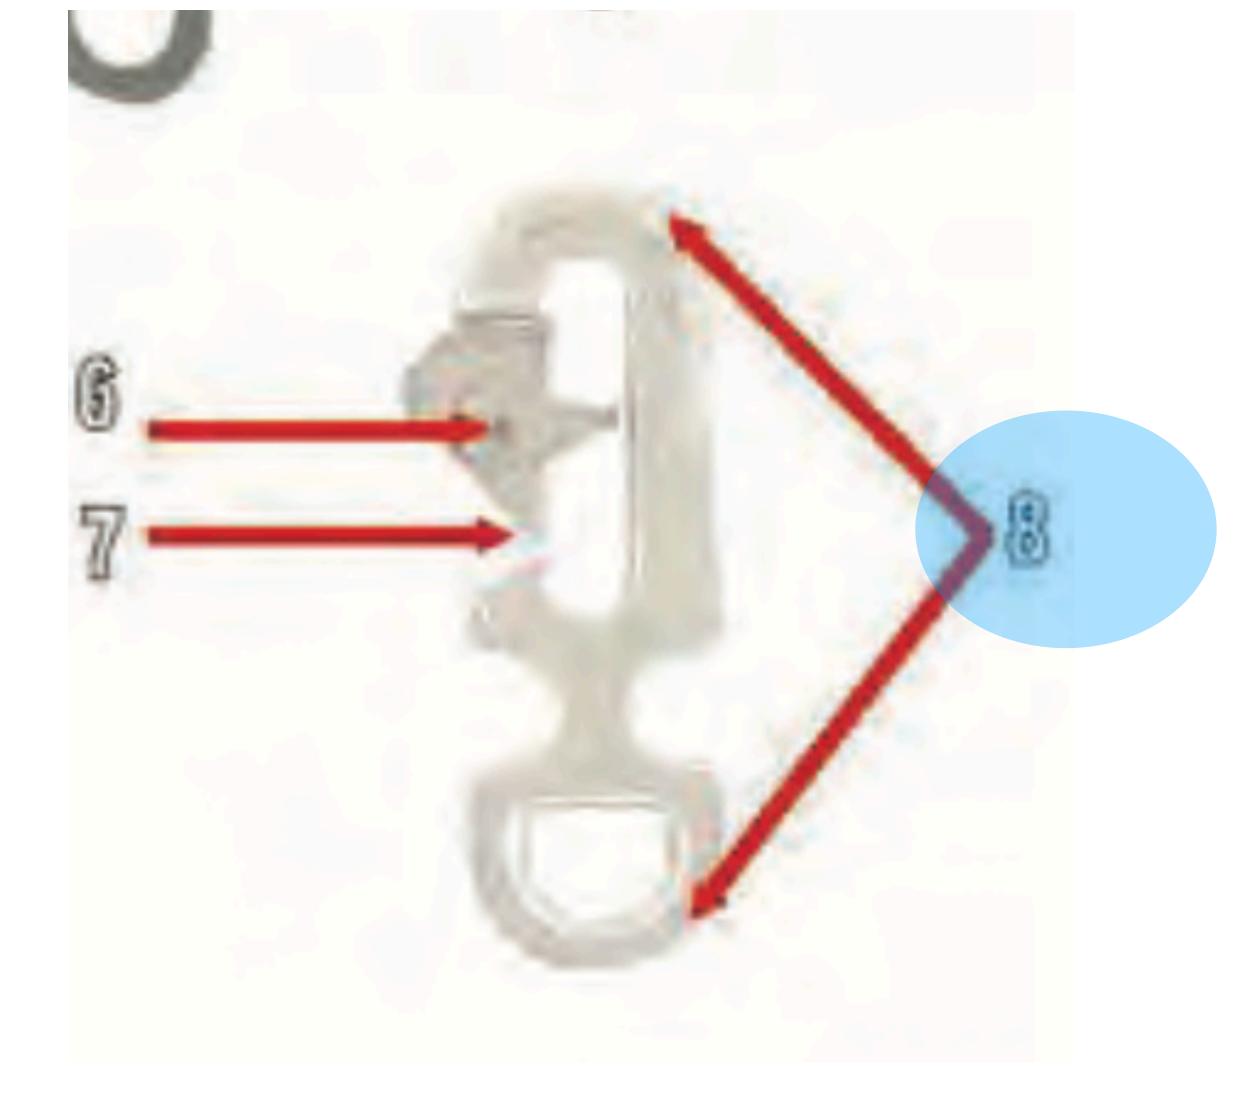

C LINE EXTENSION - 2



# **Cotton Buffer** in 5 FOOT UNIVERSAL STATIC LINE EXTENSION - 2



# Universal Static Line Modified



## Universal Static Line Modified - 1

# Universal Static Line Modified Return to Main Universal Static Line Modified - 1





## Universal Static Line Modified - 2

# Main Curved Pin Cover Universal Static Line Modified - 2





## Universal Static Line Modified - 3



# Main Curved Pin Universal Static Line Modified - 3



## Universal Static Line Modified - 4





### Universal Static Line Modified - 5



# **Static Line Sleeve** Universal Static Line Modified - 5



## Universal Static Line Modified - 6



# **Rivet Pin** Universal Static Line Modified - 6



## Universal Static Line Modified - 7





# Spring Opening Gate Universal Static Line Modified - 7



## Universal Static Line Modified - 8



# Universal Static Line Snap Hook <u>Return to Main</u> Universal Static Line Modified - 8





# MAIN CURVED PIN SECURING TIE



#### MAIN CURVED PIN SECURING TIE - 1



Main curved pin securing tie (must be orange and constructed of type 8/4 cotton thread) **MAIN CURVED PIN SECURING TIE - 1** 





# Harness Assembly





### Harness Assembly - 1



# Diagonal Backstrap Harness Assembly - 1



### Harness Assembly - 2



# Backstrap Adjuster Harness Assembly - 2







### Harness Assembly - 3



# Diagonal Backstrap Pad Harness Assembly - 3









### Harness Assembly - 4



## **Ganopy Kelease Assembly** Harness Assembly - 4 Return to Main









### Harness Assembly - 5





# **D Ring** Harness Assembly - 5











### Harness Assembl