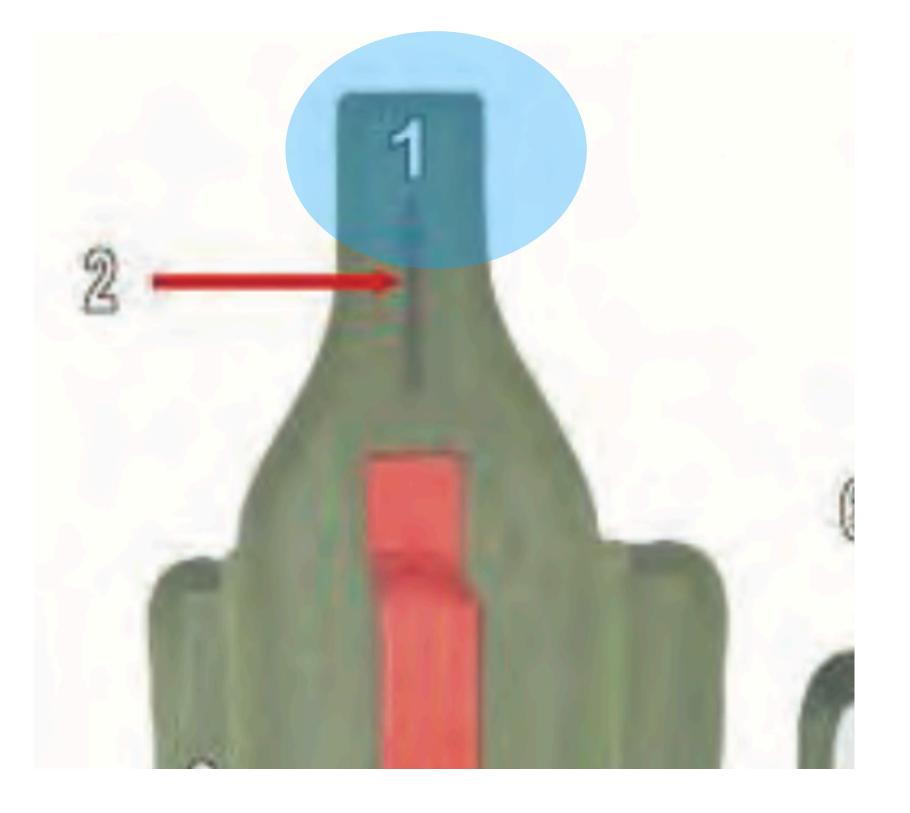

k) - 7



# Reserve Pack Tray



# Reserve Pack Tray (front)- 1



# **Gennector** Snap Reserve Pack Tray (front)- 1



# Reserve Pack Tray (front)- 2



# Carrying Handle Reserve Pack Tray (front)- 2



# Reserve Pack Tray (front) - 3



# Pack Glosing Flap Reserve Pack Tray (front) - 3



# Reserve Pack Tray (front) - 4



# **Reserve** Pack Tray (front) - 4



### Reserve Pack Tray (front) - 5



# **Reserve Pack Tray (front) - 5**



### Reserve Pack Tray (front) - 6



## IUCK POCKet Reserve Pack Tray (front) - 6



# Reserve Pack Tray (opened) Front-2







# Gurved Hin









# Grommet









## **Reserve Closing Loop** Reserve Pack Tray (opened) - 3









## Gurved Pin Lanyard Reserve Pack Tray (opened) - 4











# **Bottom Tuck Tab** Reserve Pack Tray (opened) - 6









## IOP IUCK Iab Rip Cord Assembly - 1





# **Directional Arrow** Rip Cord Assembly - 2







## Side Tuck Tabs Rip Cord Assembly - 3



# **Rip Cord Handle** Rip Cord Assembly - 4







3

Return to Main



# Bottom Tuck Tab Rip Cord Assembly - 5







# **Rip Cord Assembly - 7**





# Curved Pin Lanyard Rip Cord Assembly - 8