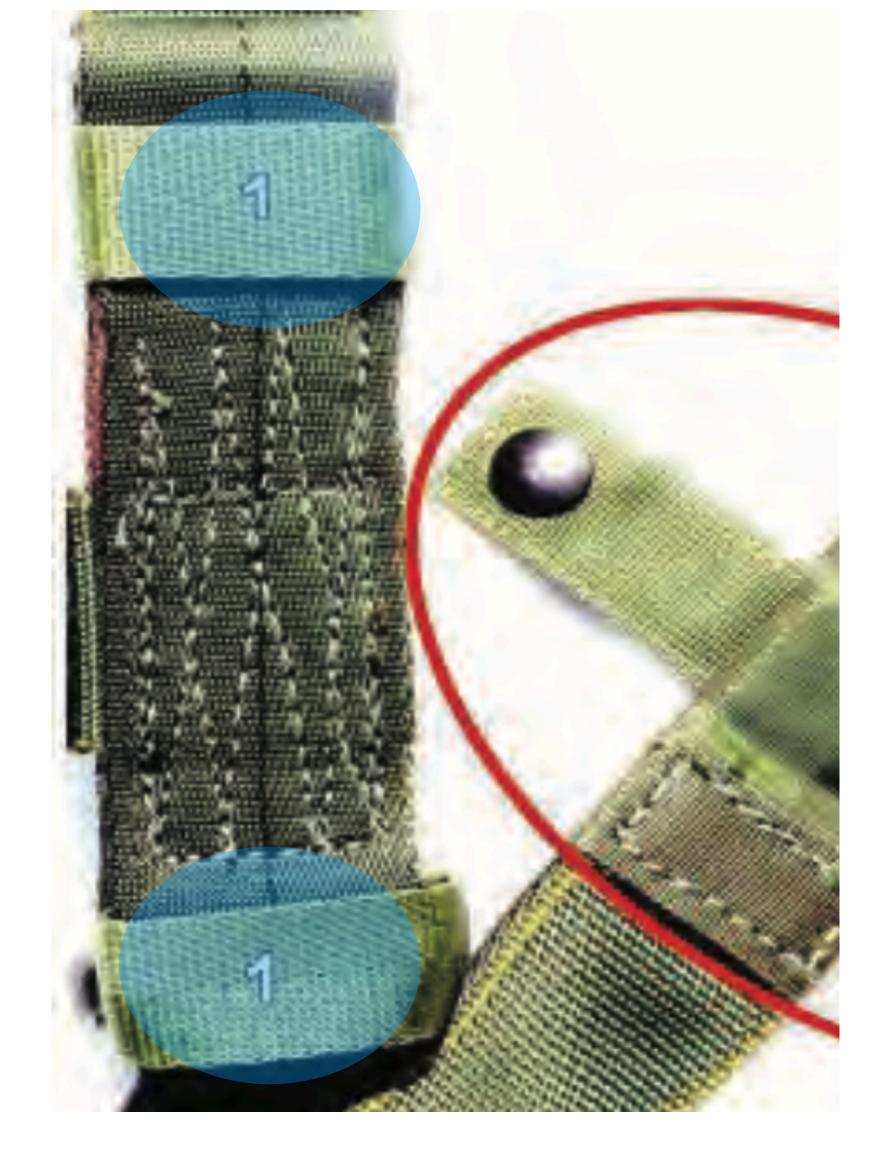

## **Snap Fastener** Main Lift Web Tuck Tab Assembly - 1

#### <u>Return to Main</u>

### Main Lift Web Tuck Tab Assembly - 1

# Main Lift Web Adjustment StrapReturn to MainMain Lift Web Tuck Tab Assembly - 1

a superinter and the second

NOT AND A COMPANY

STREET WINDOW