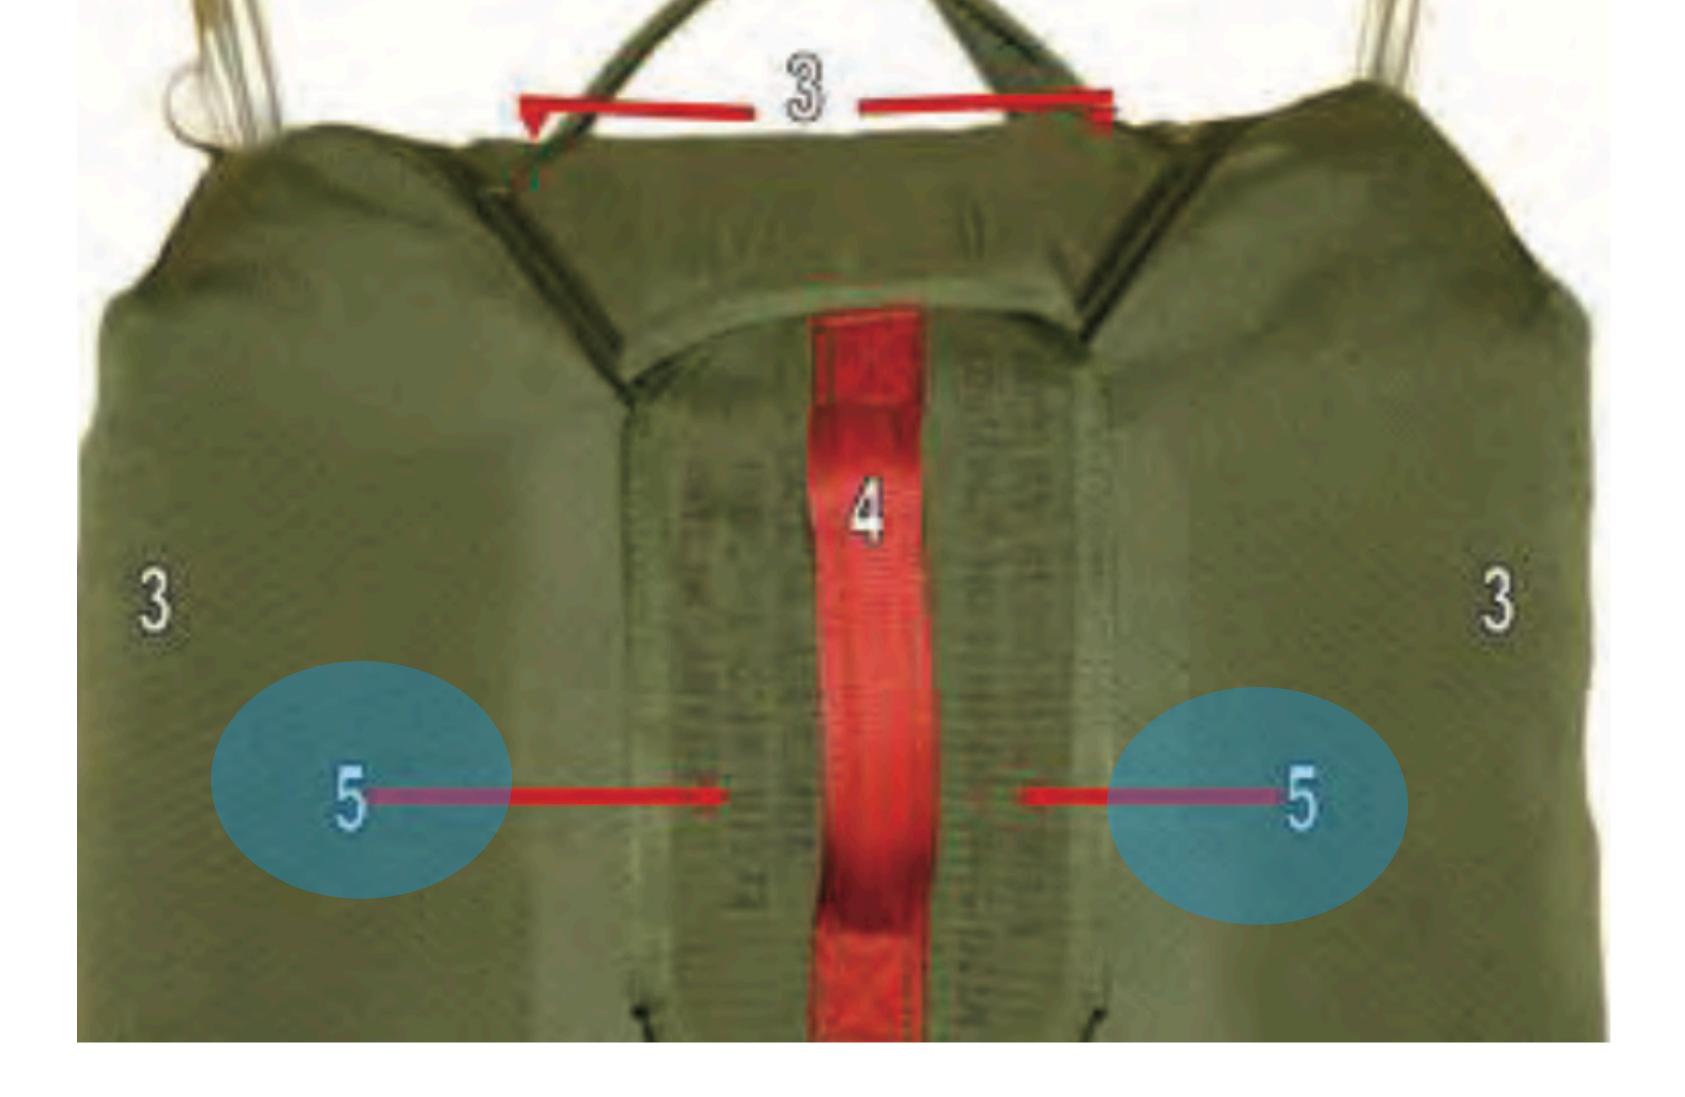

preader Bar Lies (Must be Red) Reserve Pack Tray (Back) - 3



# Reserve Pack Tray (Back) - 4



# **Grommet** Reserve Pack Tray (Back) - 4



# Reserve Pack Tray (Back) - 5



# Army Parachute Log Record Stow Pocket Reserve Pack Tray (Back) - 5 <u>Return to Main</u>





# Reserve Pack Tray (Back) - 6



# Waistband Retainer Reserve Pack Tray (Back) - 6



# Reserve Pack Tray (Back) - 7





# Carrying Handle Reserve Pack Tray (Back) - 7



# Reserve Pack Tray



# Reserve Pack Tray (front)- 1



# **Gennector** Snap Reserve Pack Tray (front)- 1



# Reserve Pack Tray (front)- 2



# Carrying Handle Reserve Pack Tray (front)- 2



# Reserve Pack Tray (front) - 3



# Pack Glosing Flap Reserve Pack Tray (front) - 3



# Reserve Pack Tray (front) - 4



# **Reserve** Pack Tray (front) - 4



### Reserve Pack Tray (front) - 5



# **Reserve Pack Tray (front) - 5**



### Reserve Pack Tray (front) - 6



## IUCK POCKet Reserve Pack Tray (front) - 6



# Reserve Pack Tray (opened) Front-2







# Gurved Hin









# Grommet









## **Reserve Closing Loop** Reserve Pack Tray (opened) - 3









## Gurved Pin Lanyard Reserve Pack Tray (opened) - 4











# **Bottom Tuck Tab** Reserve Pack Tray (opened) - 6









## IOP IUCK Iab Rip Cord Assembly - 1





# **Directional Arrow** Rip Cord Assembly - 2







## Side Tuck Tabs Rip Cord Assembly - 3



# **Rip Cord Handle** Rip Cord Assembly - 4







3

Return to Main



# Bottom Tuck Tab Rip Cord Assembly - 5







# **Rip Cord Assembly - 7**





# Curved Pin Lanyard Rip Cord Assembly - 8