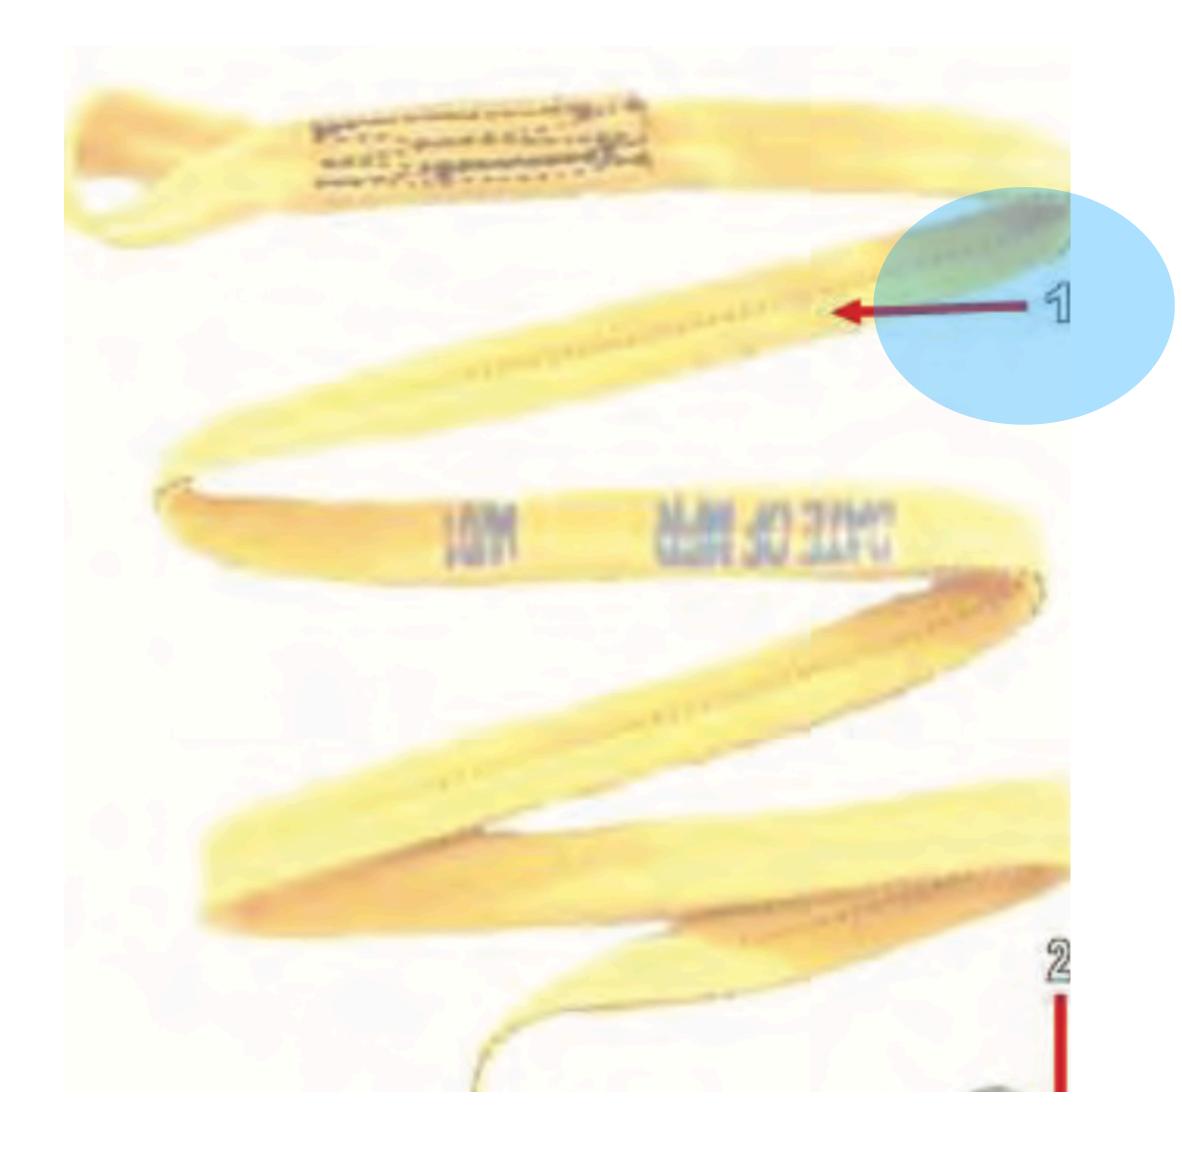

## HOOK PILE TAPE LOWERING LINE

### HOOK PILE TAPE LOWERING LINE - 1

### Looped End Hook Pile Tape Lowering Line HOOK PILE TAPE LOWERING LINE - 1 Return to Main