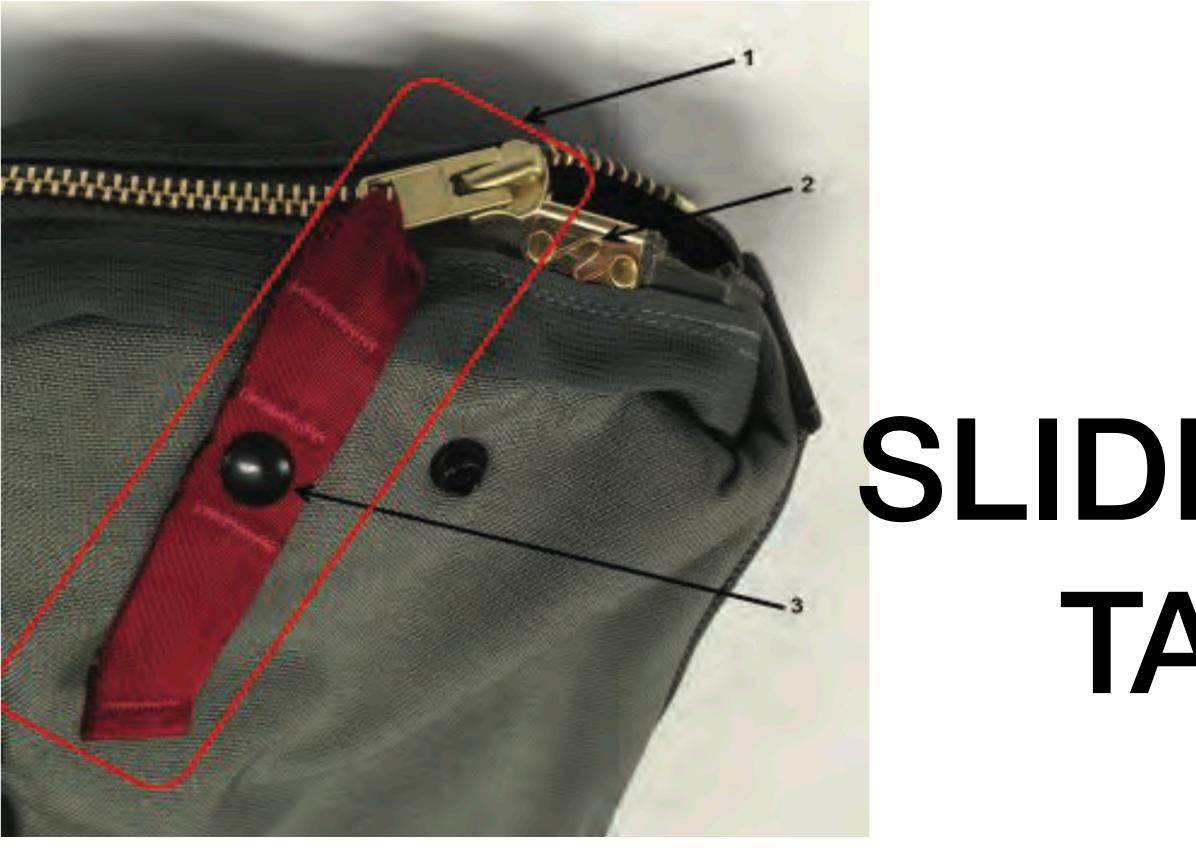

## SLIDE FASTENER AND TABBED THONG

### SLIDE FASTENER AND TABBED THONG - 1

### Slide Fastener and Tabbed Thong **SLIDE FASTENER AND TABBED THONG - 1** <u>Return to Main</u>