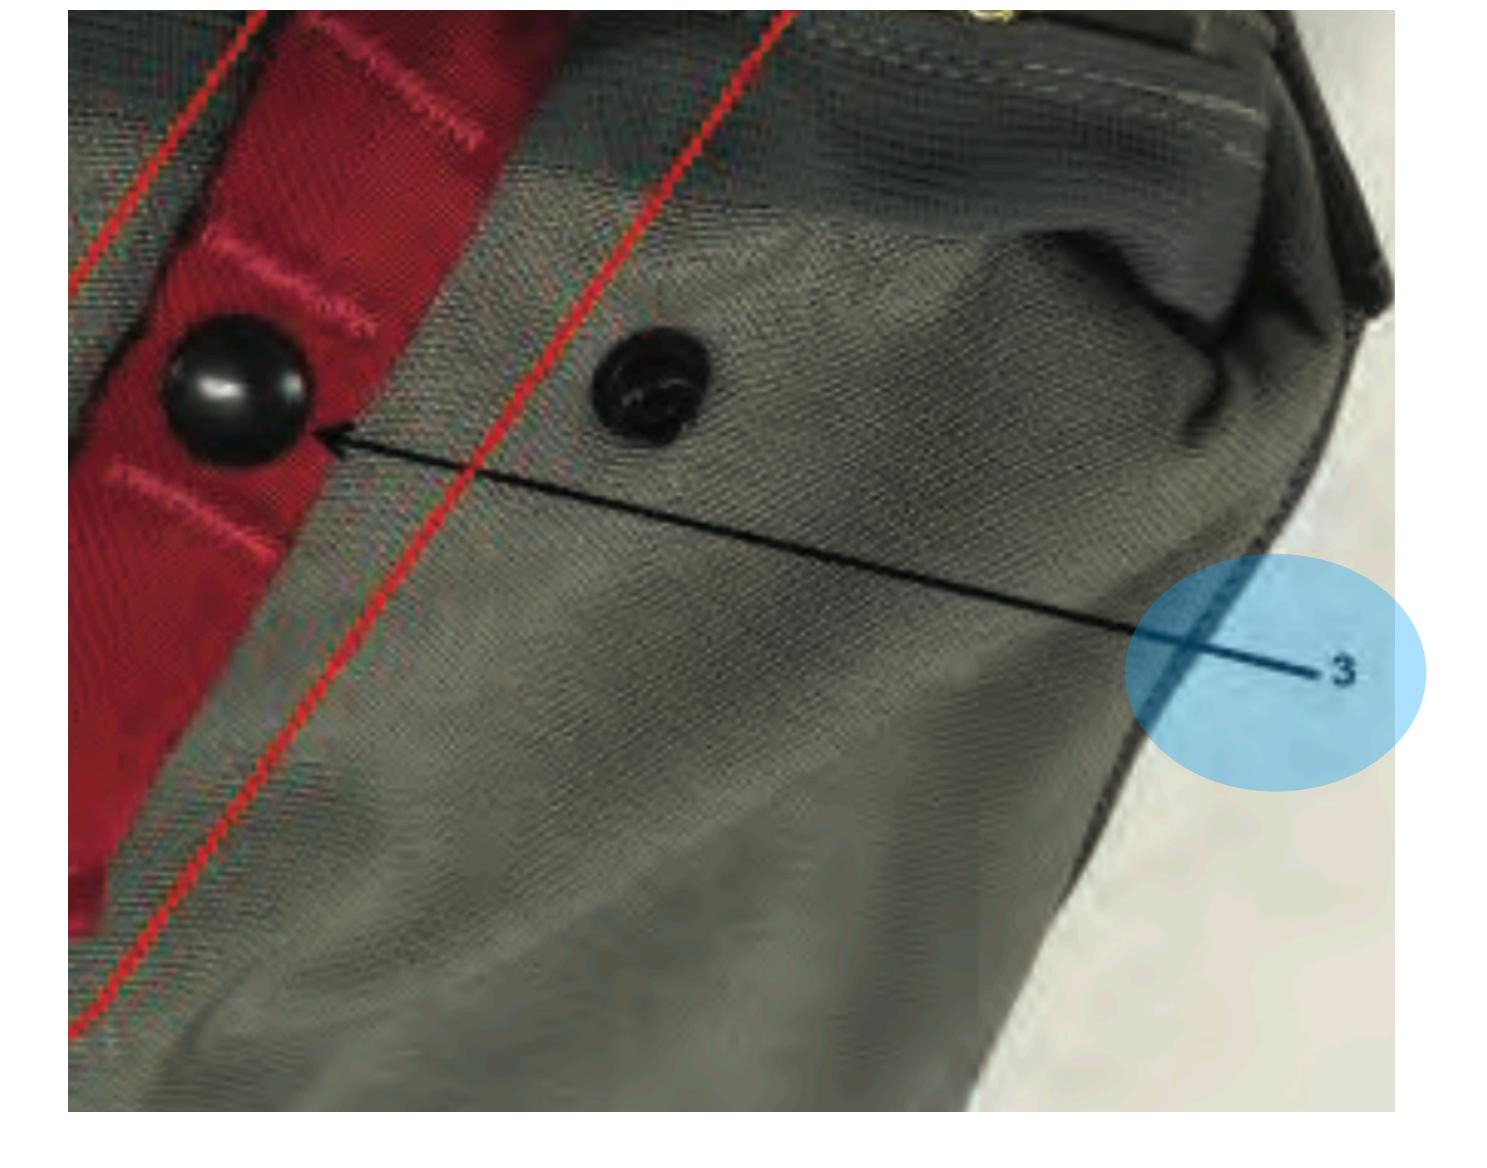

#### SLIDE FASTENER AND TABBED THONG - 3

## **SLIDE FASTENER AND TABBED THONG - 3**