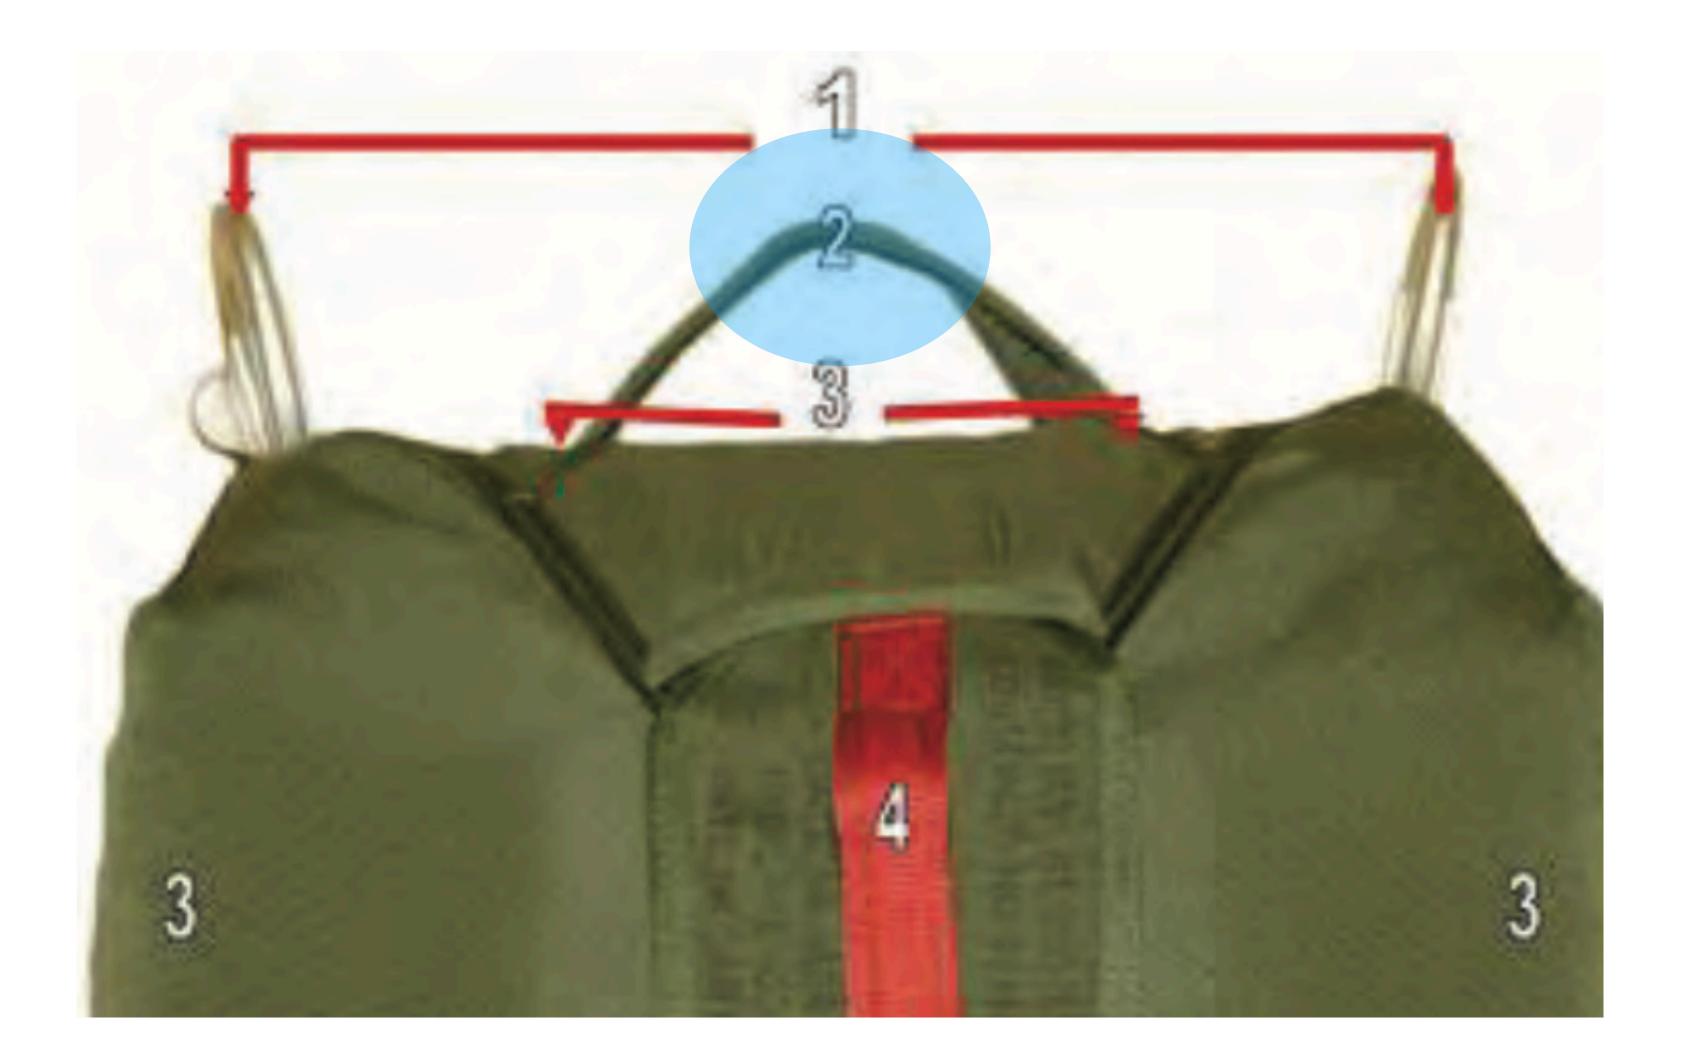

### **Carrying Handle** MAW-C 5

# Main Lift Web Harness Assembly - 6

## Main Lift Web

#### Main Lift Web - 1

## **Tuck Pocket** Main Lift Web - 1