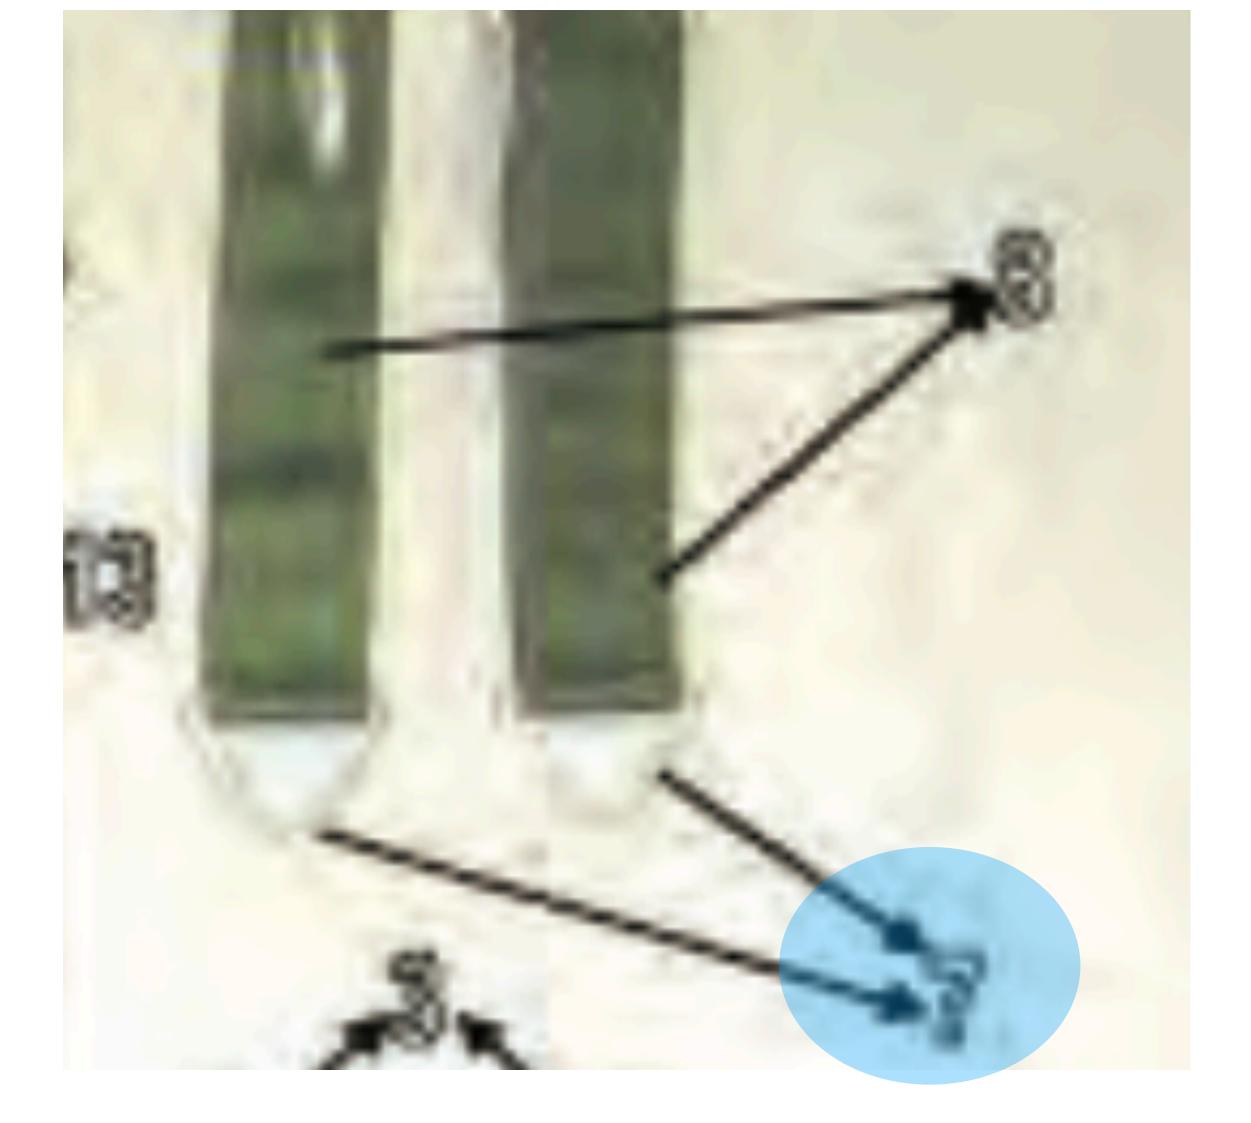

## Pack Tray

### Pack Tray - 1

## **Waisteband** Pack Tray - 1

Pack Tray - 2

### Pack Tray - 3

## Waistrap Adjuster Panel Pack Tray - 3