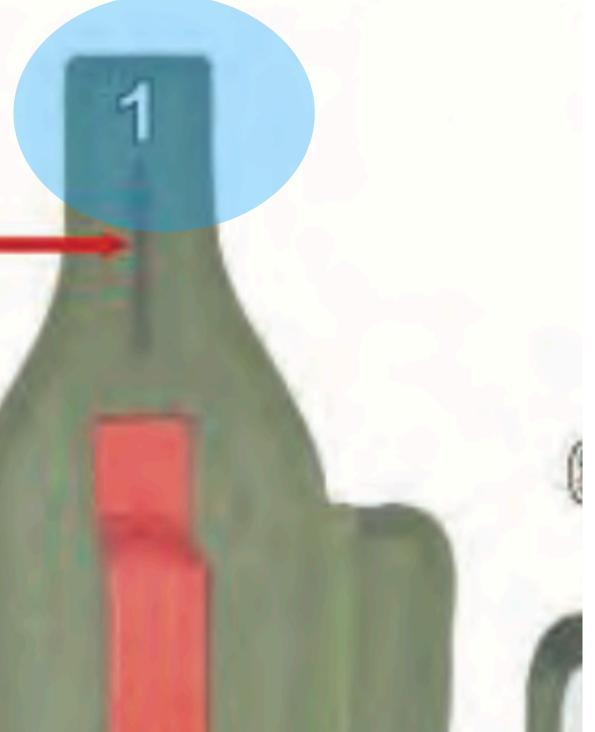

7



# Reserve Pack Tray



# Reserve Pack Tray (front)- 1



# **Gennector** Snap Reserve Pack Tray (front)- 1



# Reserve Pack Tray (front)- 2



# Carrying Handle Reserve Pack Tray (front)- 2



# Reserve Pack Tray (front) - 3



# Pack Glosing Flap Reserve Pack Tray (front) - 3



# Reserve Pack Tray (front) - 4



# **Reserve** Pack Tray (front) - 4



### Reserve Pack Tray (front) - 5



# **Reserve Pack Tray (front) - 5**



### Reserve Pack Tray (front) - 6



## IUCK POCKet Reserve Pack Tray (front) - 6



# Reserve Pack Tray (opened) Front-2







# Gurved Hin









# Grommet









## **Reserve Closing Loop** Reserve Pack Tray (opened) - 3









## Gurved Pin Lanyard Reserve Pack Tray (opened) - 4











# **Bottom Tuck Tab** Reserve Pack Tray (opened) - 6









## IOP IUCK Iab Rip Cord Assembly - 1





# **Directional Arrow** Rip Cord Assembly - 2







## Side Tuck Tabs Rip Cord Assembly - 3



# **Rip Cord Handle** Rip Cord Assembly - 4







3

Return to Main



# Bottom Tuck Tab Rip Cord Assembly - 5







# **Rip Cord Assembly - 7**





# Curved Pin Lanyard Rip Cord Assembly - 8