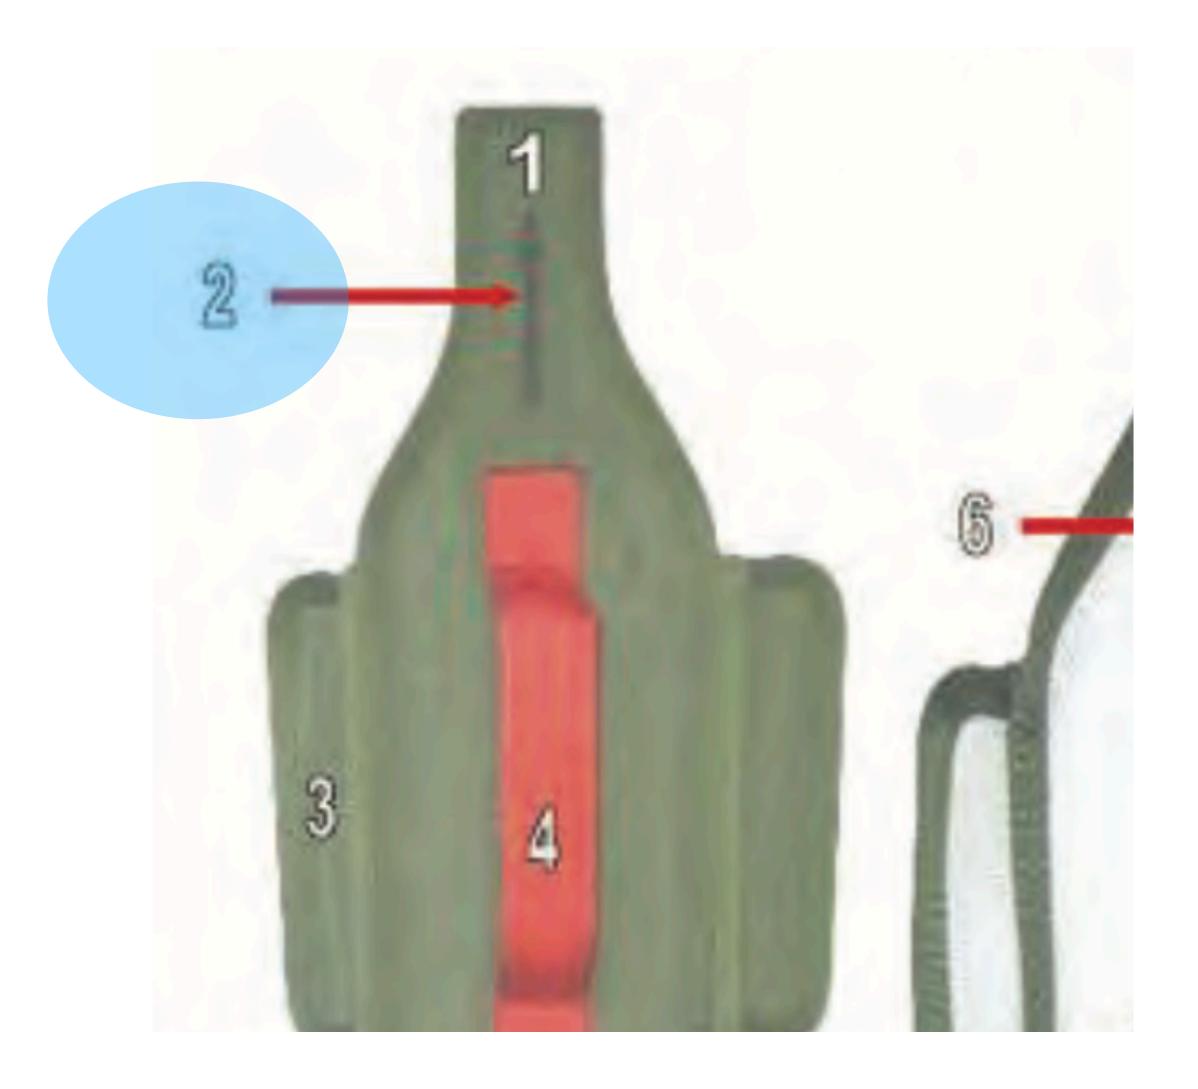

## Pack Tray

### Pack Tray - 1

## **Waisteband** Pack Tray - 1

Pack Tray - 2

### Pack Tray - 3

## Waistrap Adjuster Panel Pack Tray - 3