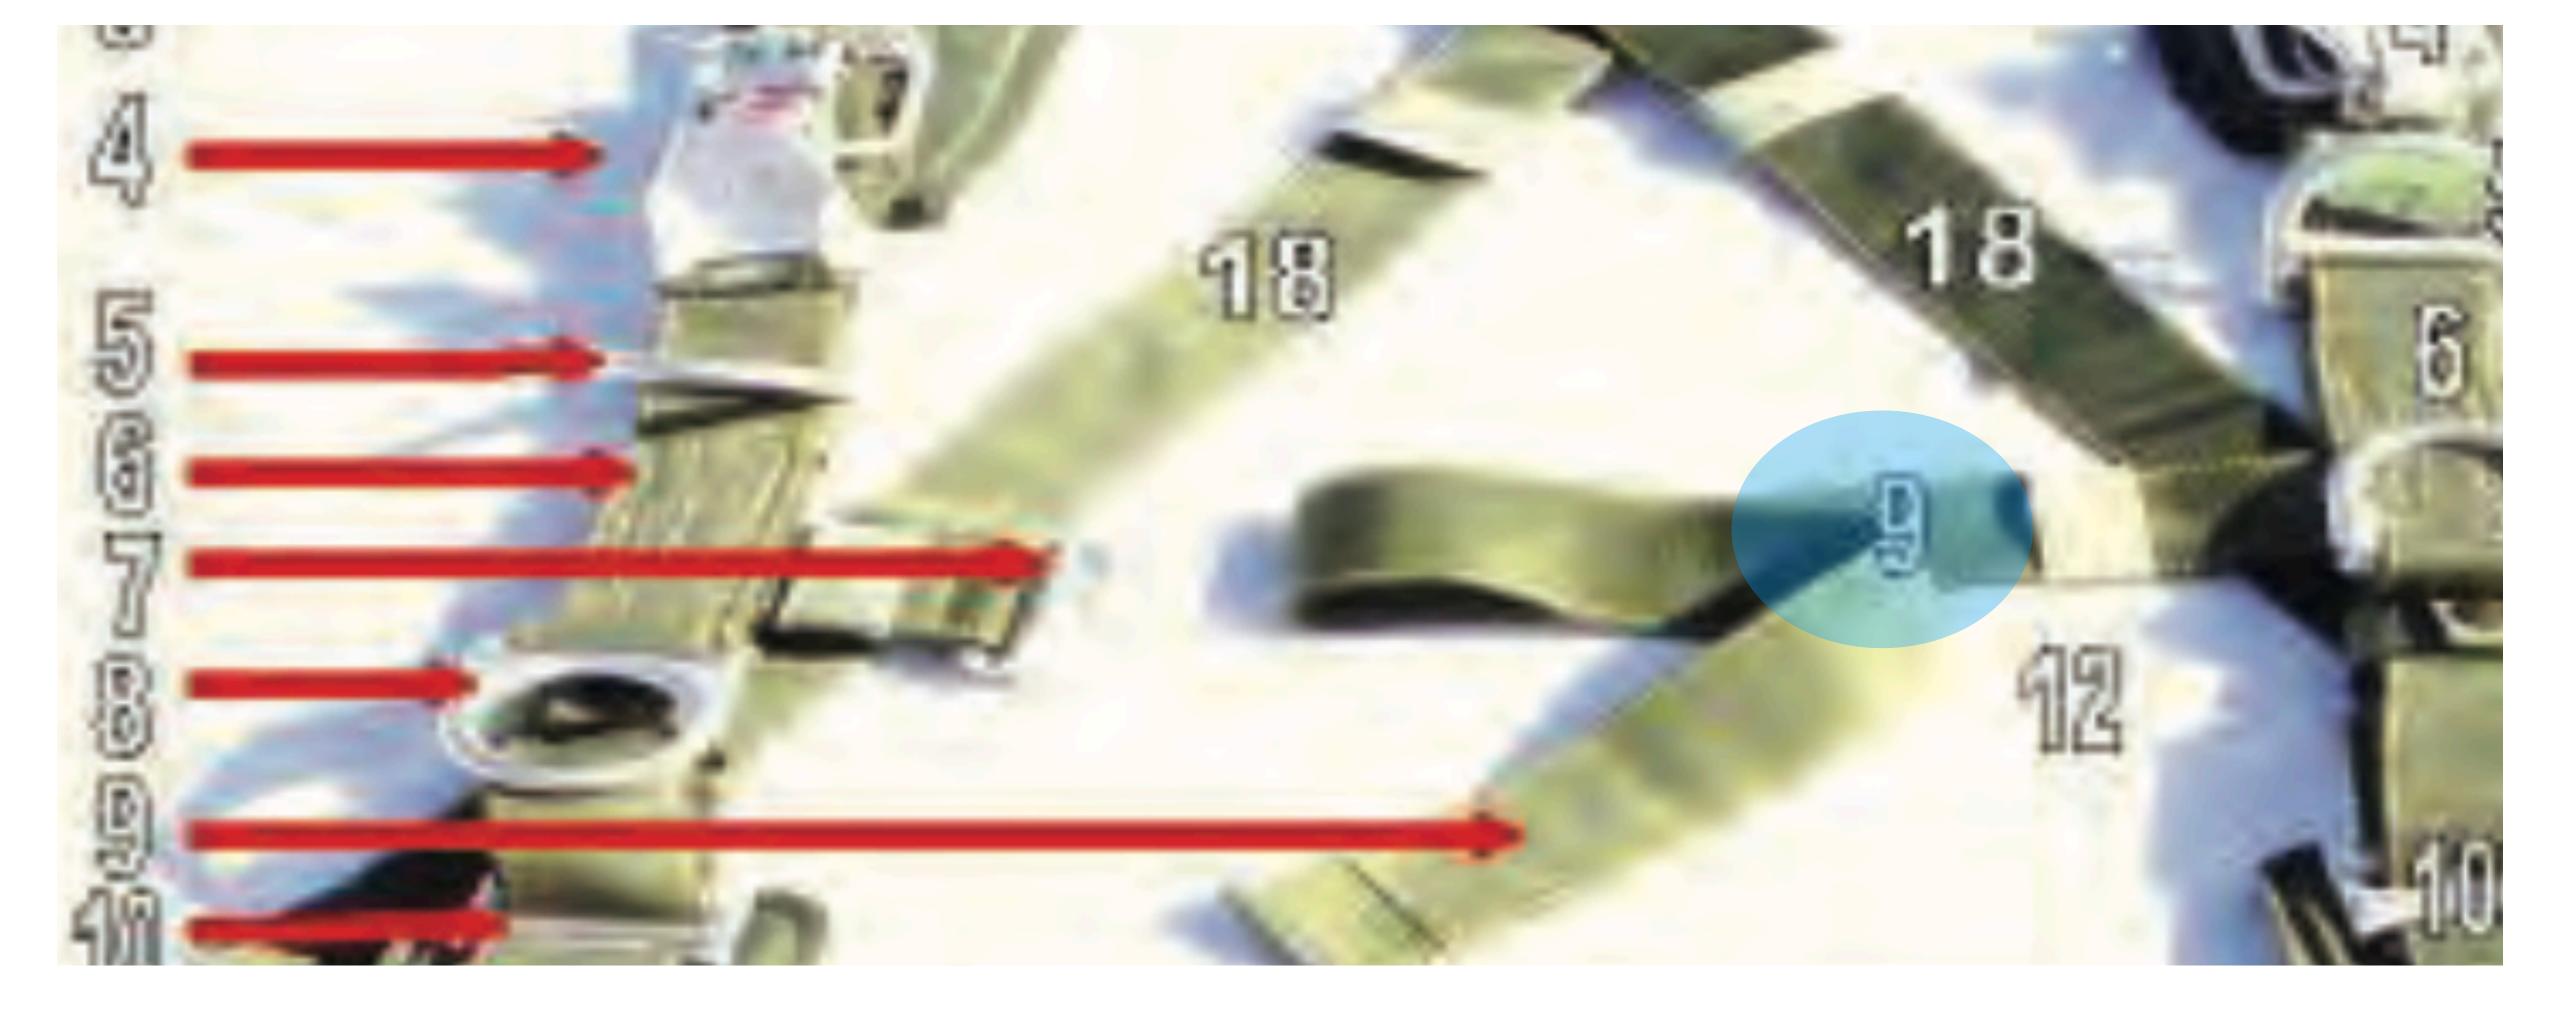

## Pack Tray

### Pack Tray - 1

## **Waisteband** Pack Tray - 1

Pack Tray - 2

### Pack Tray - 3

## Waistrap Adjuster Panel Pack Tray - 3

### Pack Tray - 4

### Metal Adjuster Pack Tray - 4

### Pack Tray - 5

# Horizontal Backstrap Retainero MainPack Tray - 5

### Pack Tray - 6

# Diagonal Backstrap Retainer Main Pack Tray - 6

### Pack Tray - 7

### Diagonal Backstrap Keeper Nain Pack Tray - 7

### Pack Tray - 8

### Diagonal Snap Fastener Pack Tray - 8