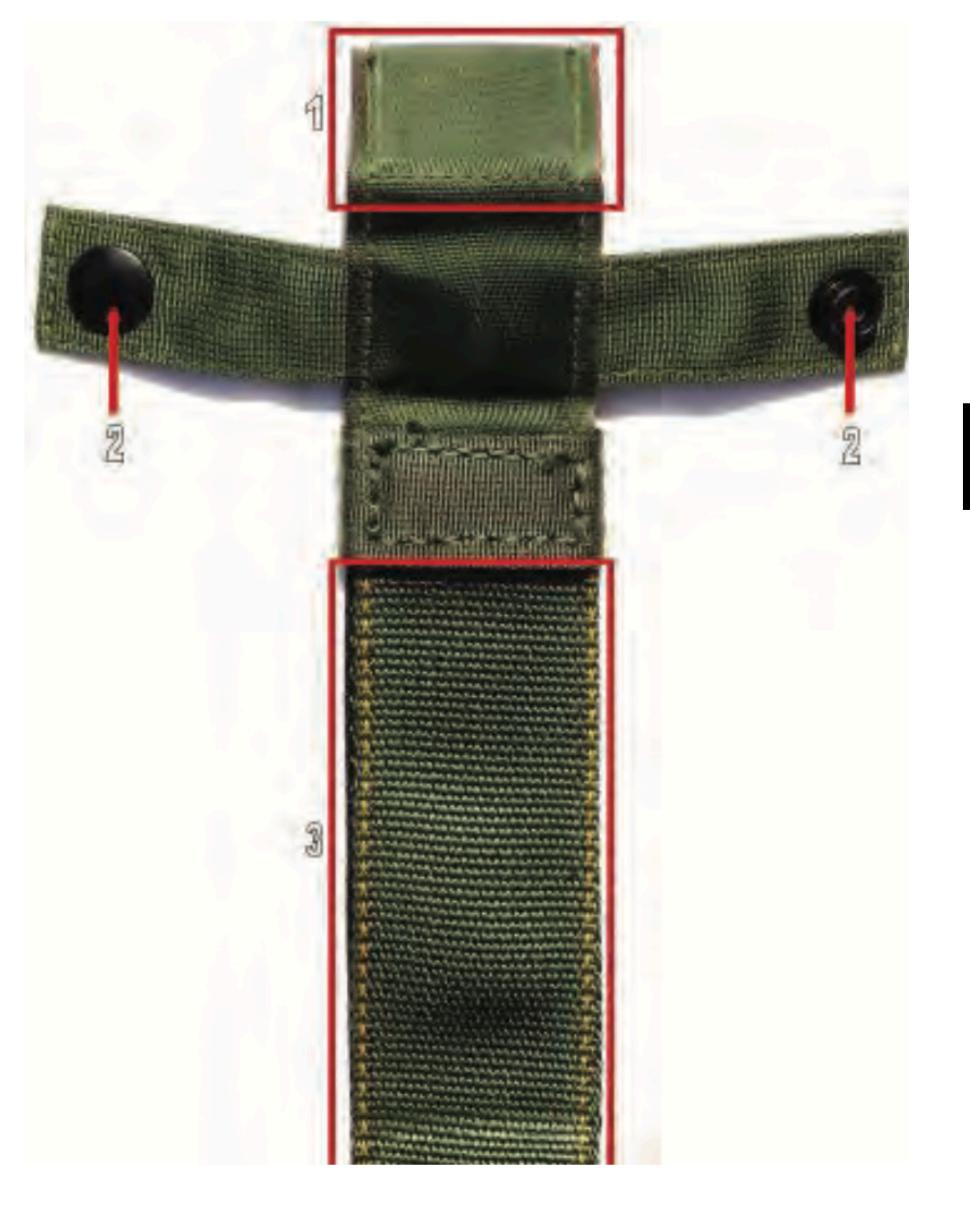

## Main Lift Web Tuck Tab Assembly

### Main Lift Web Tuck Tab Assembly - 1

### **Tuck Tab** Main Lift Web Tuck Tab Assembly - 1

#### Main Lift Web Tuck Tab Assembly - 1

## **Snap Fastener** Main Lift Web Tuck Tab Assembly - 1

#### <u>Return to Main</u>

# Main Lift Web Adjustment StrapReturn to MainMain Lift Web Tuck Tab Assembly - 1

a superinter and the second

NOT AND A COMPANY

STREET WINDOW