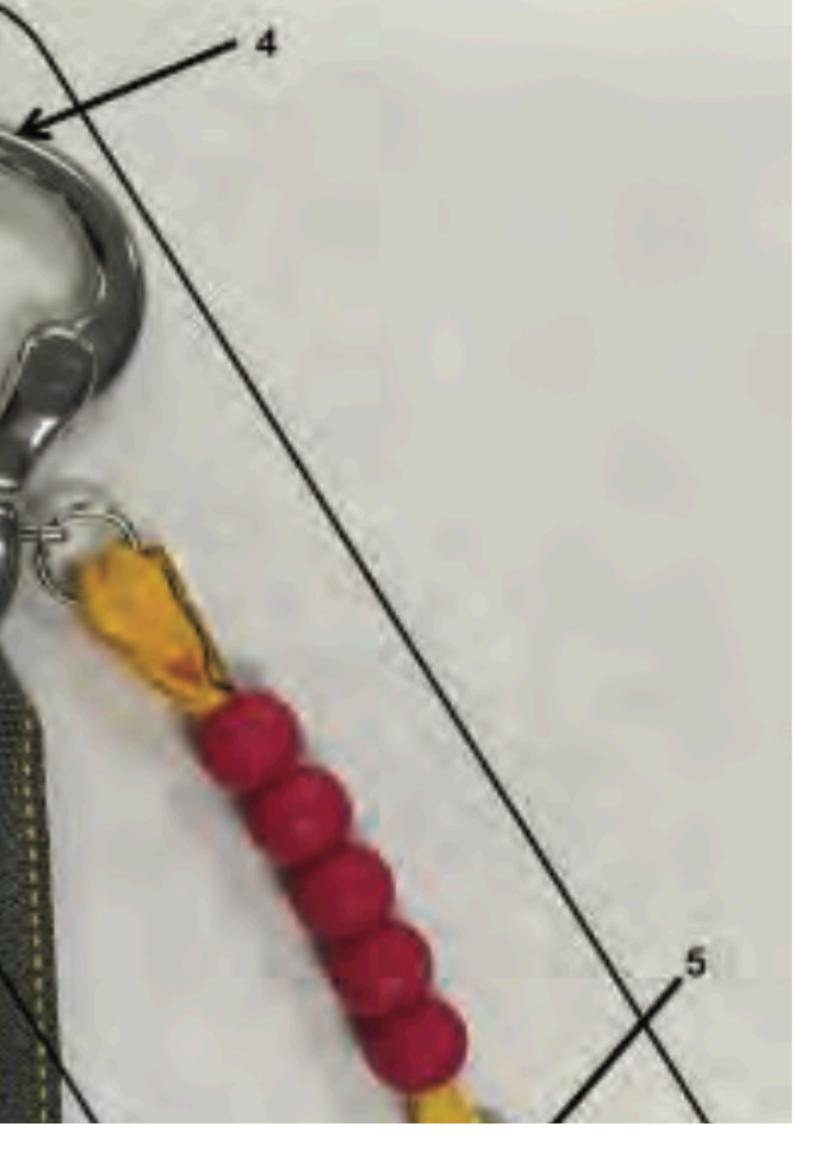

nomenclature





### MAL-C (opened) 1



### **Pouch Attachment Ladder System Webbing** MAL-C (opened) 1







### MAL-C (opened) 2

### Lower Tiedown Strap Stow Pocket MAL-C (opened) 2









### MAL-C (opened) 3



### **Pile Tape** MAL-C (opened) 3







### MAL-C (opened) 4



### **Rifle Butt Stow Pocket** MAL-C (opened) 4





### MAL-C (opened) 5



## Closing Flap MAL-C (opened) 5



### MAL-C (opened) 6



## Internal Padded Divider MAL-C (opened) 6





### MAL-C (opened) 7



## Nose Cone Securing Strap MAL-C (opened) 7





### MAL-C (opened) 8

## Slide Fastener and Tabbed Thong MAL-C (opened) 8







### MAL-C (opened) 9



## Internal Pocket MAL-C (opened) 9





## SNAP SHACKLE







### SNAP SHACKLE - 1

### Snap Shackle with Yellow Safety Lanyard SNAP SHACKLE - 1











### SNAP SHACKLE - 2



## **Locking Pin** SNAP SHACKLE - 2







### SNAP SHACKLE -3



## Adjusting Strap SNAP SHACKLE -3





### SNAP SHACKLE -4



## **Opening Gate** SNAP SHACKLE -4





### **SNAP SHACKLE -5**



## SNAP SHACKLE -5





### SNAP SHACKLE - 6







## SLIDE FASTENER AND TABBED THONG



### SLIDE FASTENER AND TABBED THONG - 1

### Slide Fastener and Tabbed Thong **SLIDE FASTENER AND TABBED THONG - 1** <u>Return to Main</u>







#### SLIDE FASTENER AND TABBED THONG - 2





### Upper Spring Stop **SLIDE FASTENER AND TABBED THONG - 2**



#### SLIDE FASTENER AND TABBED THONG - 3



## **SLIDE FASTENER AND TABBED THONG - 3**



## HOOK PILE TAPE LOWERING LINE



### HOOK PILE TAPE LOWERING LINE - 1

### Looped End Hook Pile Tape Lowering Line HOOK PILE TAPE