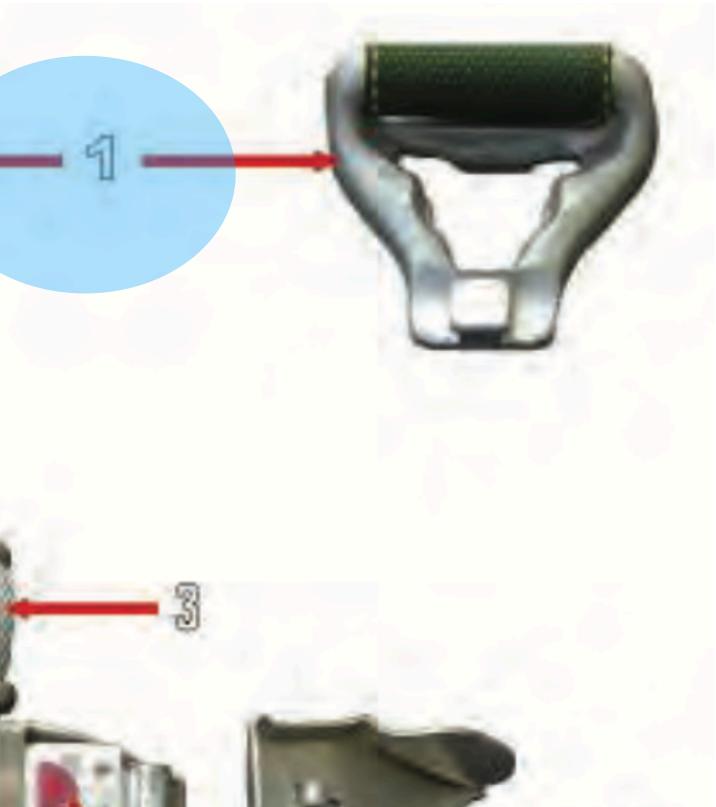

Ejector Snap Harness Assembly - 11













## Irlangle Link Harness Assembly - 12









### L Shaped Ejector Snap Pad Harness Assembly - 13













Harness Assembly - 14

#### Return to Main

## Saddle







## Webbing Retainer Harness Assembly - 15









### Quick Fit V Ring Harness Assembly - 16











### Leg Strap Harness Assembly - 17











### Horizontal Backstrap Harness Assembly - 18





## Main Lift Web Tuck Tab Assembly Harness Assembly - 19









## Diagonal Backstrap



#### Diagonal Backstrap - 1



# Diagonal Backstrap - 1



#### Diagonal Backstrap - 2



### Sizing Channel Diagonal Backstrap - 2



## Canopy Release Assembly



### Canopy Release Assembly - 1

### Male Fitting Canopy Release Assembly Canopy Release Assembly - 1 Return to Main







### Canopy Release Assembly - 2

### Female Fitting Canopy Release Assembly Canopy Release Assembly - 2 <u>Return to Main</u>







### Canopy Release Assembly - 3



## Gable Loop Canopy Release Assembly - 3



### Canopy Release Assembly - 4





## Latch

Canopy Release Assembly - 4







#### Canopy Release Assembly - 1







## Main Lift Web



#### Main Lift Web - 1



## **Tuck Pocket** Main Lift Web - 1



#### Main Lift Web - 1



## Main Lift Web Tuck Tab Assembly Main Lift Web - 1





## Main Lift Web (Rear)



### Main Lift Web (Rear) - 1



### IUCK POCKet Main Lift Web (Rear) - 1



### Main Lift Web (Rear) - 1

### Main Lift Web Tuck Tab Assembly Main Lift Web (Rear) - 1 <u>Return to Main</u>







### Main Lift Web (Rear) - 1



## Main Lift Web Adjustment Strap