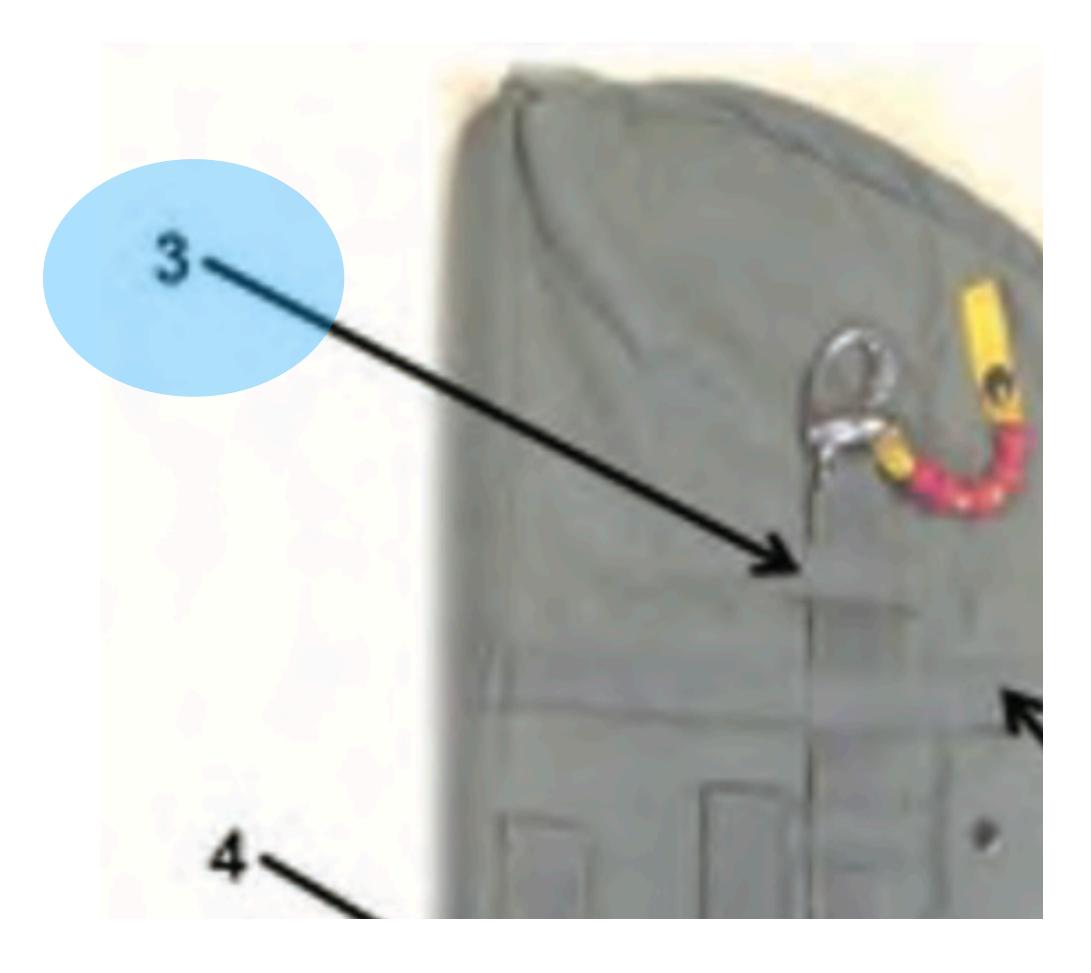

### SNAP SHACKLE - 1

### Snap Shackle with Yellow Safety Lanyard SNAP SHACKLE - 1