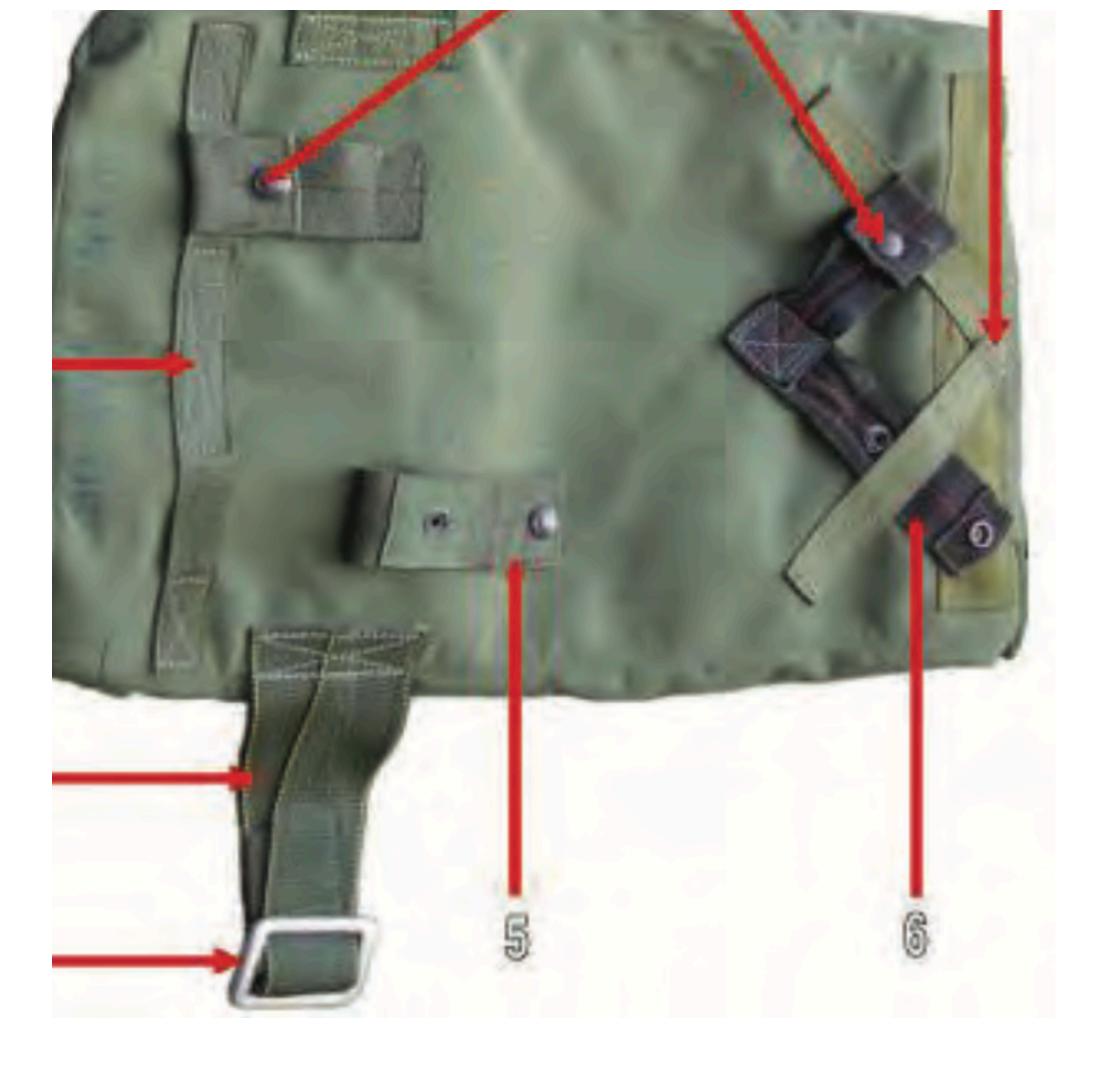

## Pack Tray

### Pack Tray - 1

## **Waisteband** Pack Tray - 1

Pack Tray - 2

### Pack Tray - 3

## Waistrap Adjuster Panel Pack Tray - 3

### Pack Tray - 4

### Metal Adjuster Pack Tray - 4

### Pack Tray - 5

# Horizontal Backstrap Retainero MainPack Tray - 5

### Pack Tray - 6

# Diagonal Backstrap Retainer Main Pack Tray - 6

### Pack Tray - 7

### Diagonal Backstrap Keeper Nain Pack Tray - 7

### Pack Tray - 8

### Diagonal Snap Fastener Pack Tray - 8