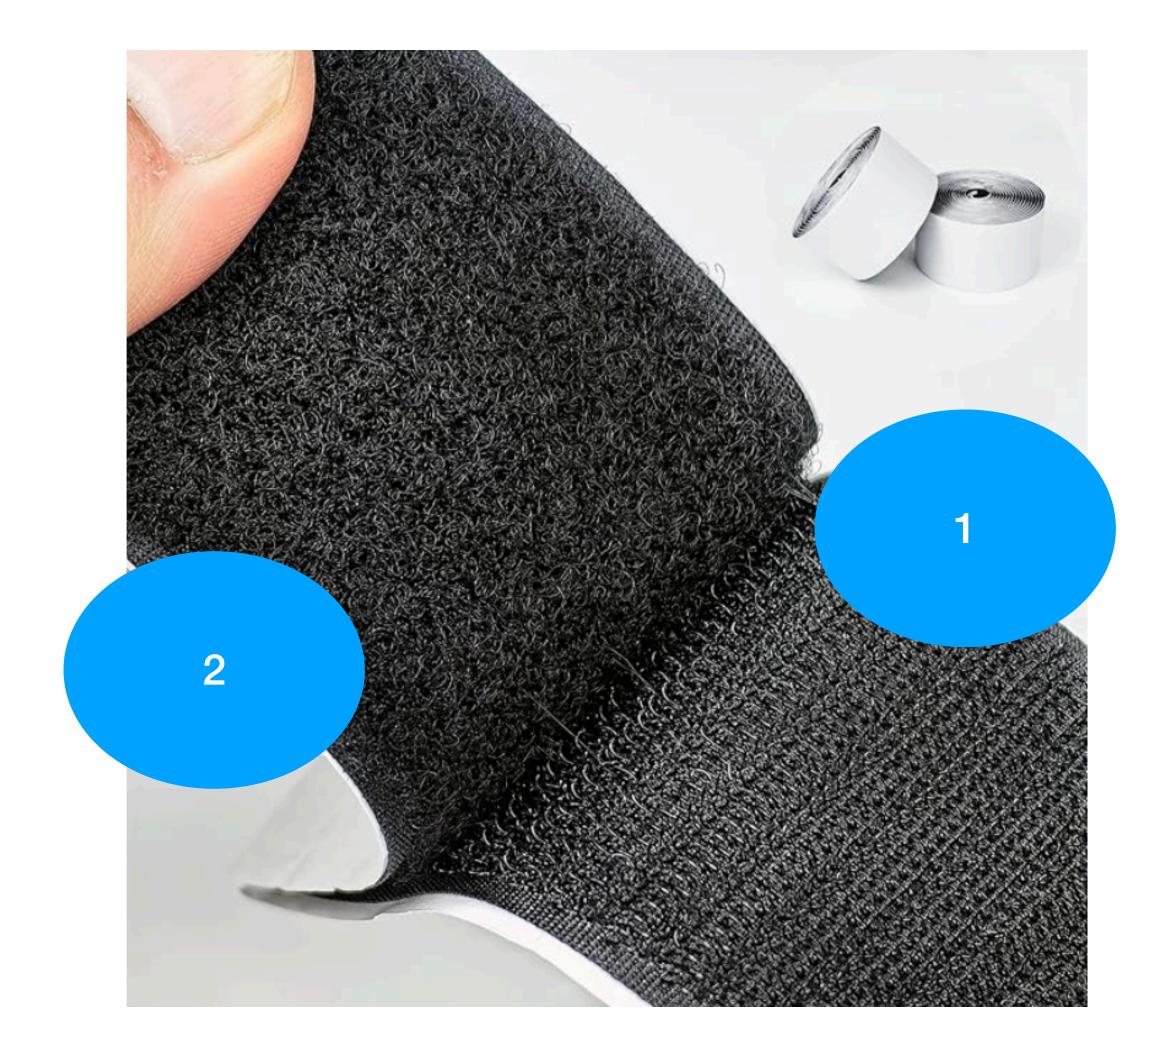

### Hook(1) Pile(2) Tape Common Terms

### **Pile Tape** MAL-C (opened) 3

## **Pile Tab** HOOK PILE TAPE LOWERING LINE - 6