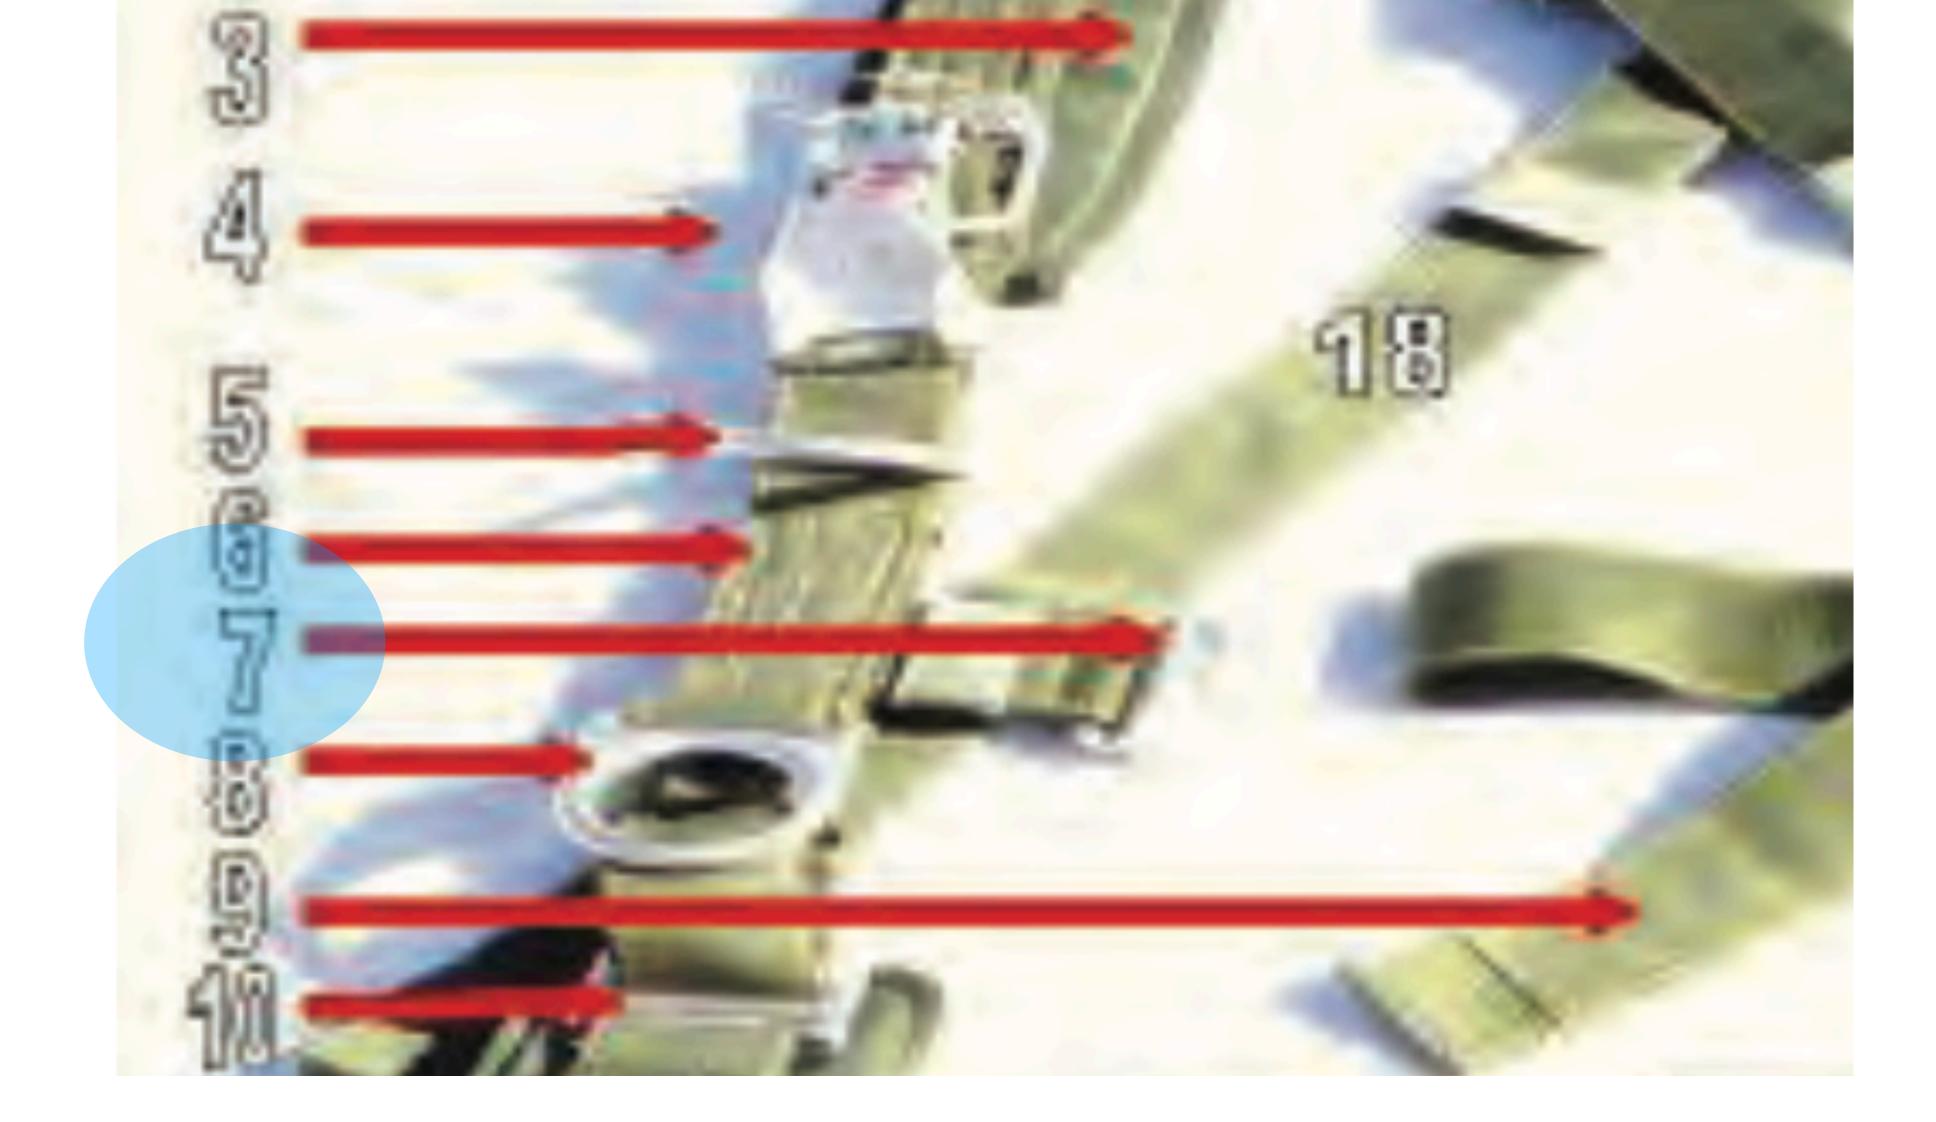

## Pack Tray

### Pack Tray - 1

## **Waisteband** Pack Tray - 1

Pack Tray - 2

### Pack Tray - 3

## Waistrap Adjuster Panel Pack Tray - 3

### Pack Tray - 4

### Metal Adjuster Pack Tray - 4

### Pack Tray - 5

# Horizontal Backstrap Retainero MainPack Tray - 5

### Pack Tray - 6

# Diagonal Backstrap Retainer Main Pack Tray - 6

### Pack Tray - 7

### Diagonal Backstrap Keeper Nain Pack Tray - 7

### Pack Tray - 8

### Diagonal Snap Fastener Pack Tray - 8