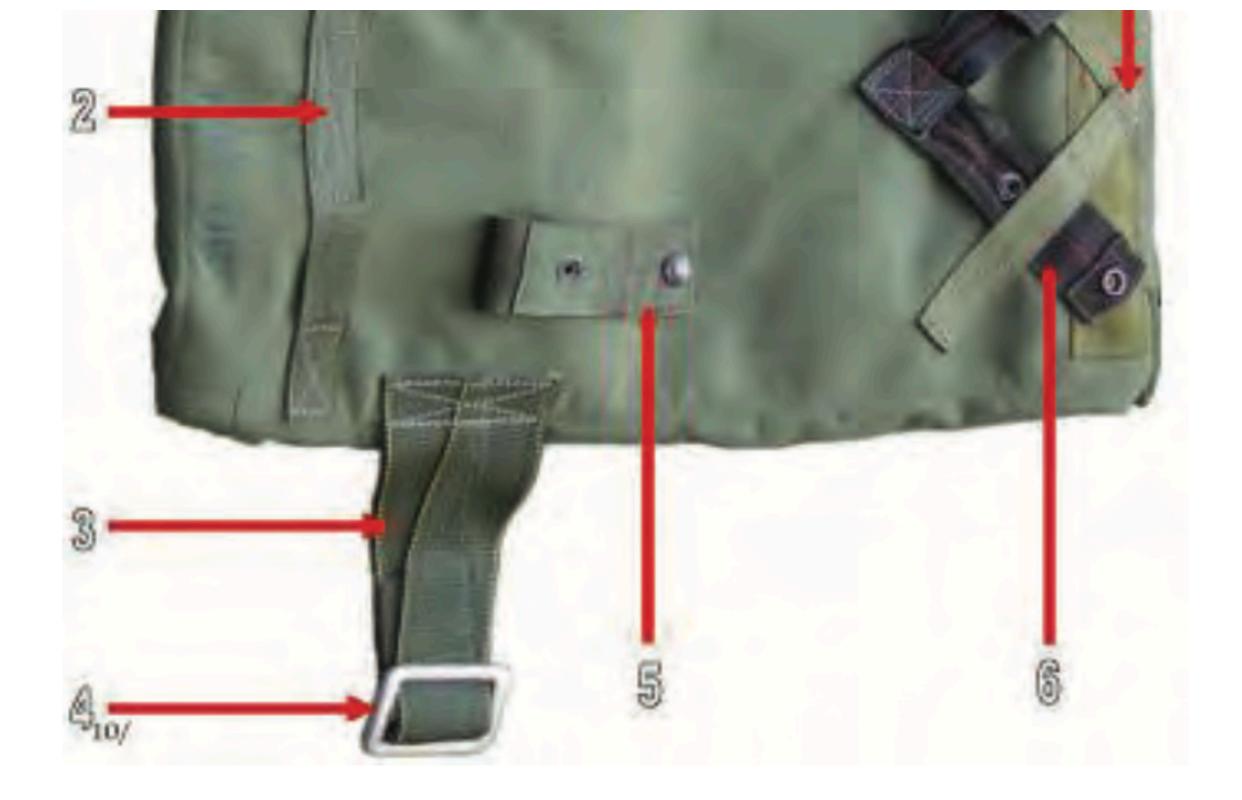

## Pack Tray

### Pack Tray - 1

## **Waisteband** Pack Tray - 1

Pack Tray - 2

### Pack Tray - 3

## Waistrap Adjuster Panel Pack Tray - 3

### Pack Tray - 4

### Metal Adjuster Pack Tray - 4

### Pack Tray - 5

# Horizontal Backstrap Retainero MainPack Tray - 5

### Pack Tray - 6

# Diagonal Backstrap Retainer Main Pack Tray - 6

### Pack Tray - 7

### Diagonal Backstrap Keeper Nain Pack Tray - 7

### Pack Tray - 8

### Diagonal Snap Fastener Pack Tray - 8