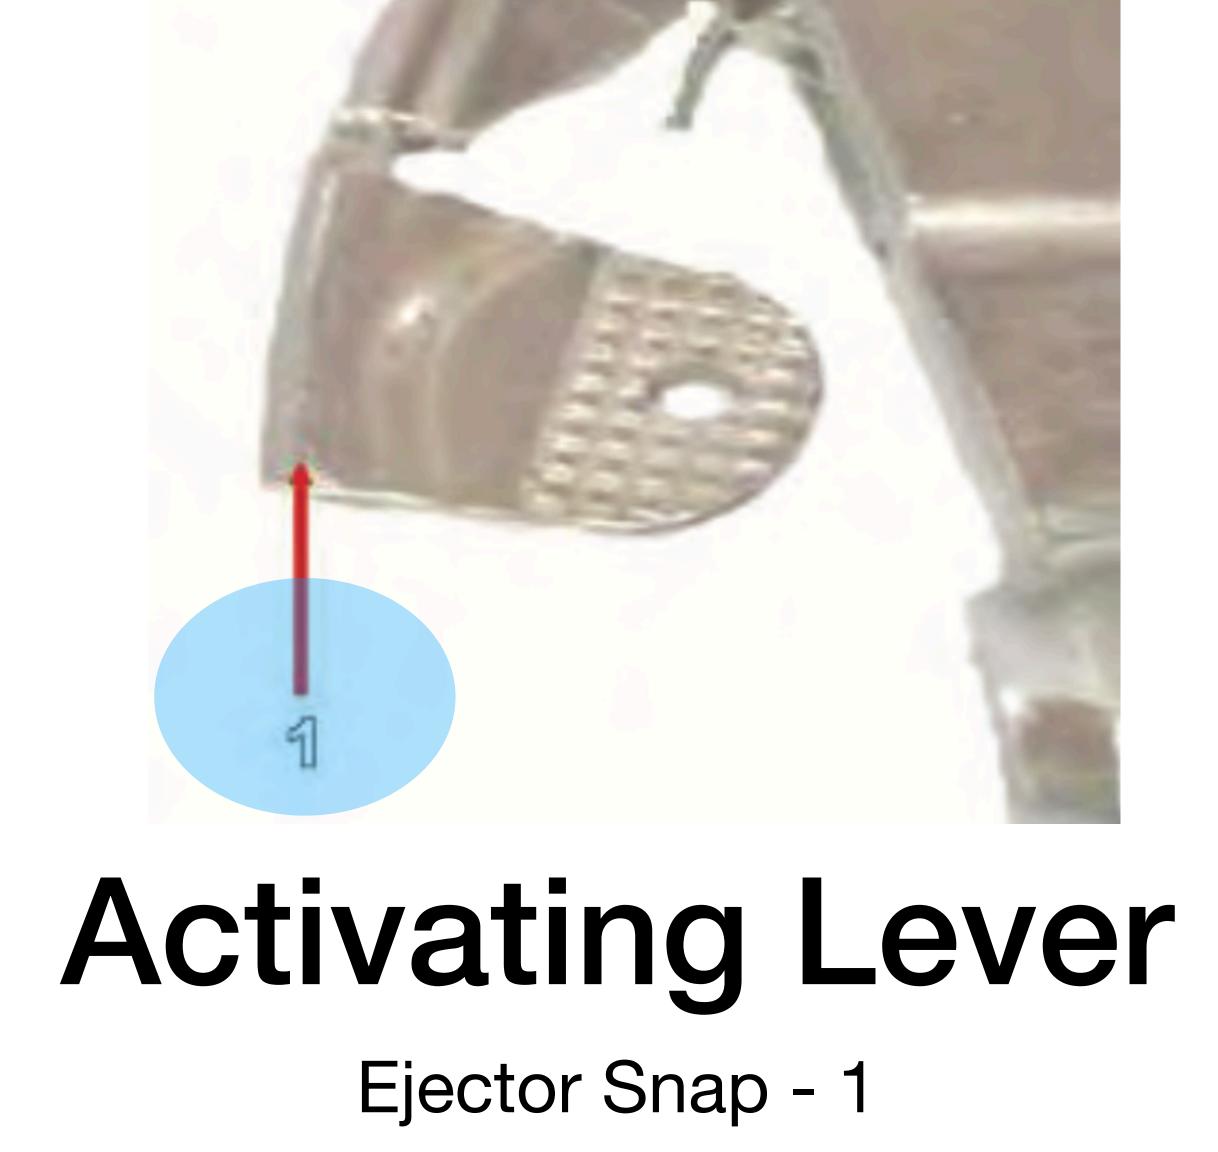

### Main Lift Web (Rear) - 1



### IUCK POCKet Main Lift Web (Rear) - 1



### Main Lift Web (Rear) - 1

### Main Lift Web Tuck Tab Assembly Main Lift Web (Rear) - 1 <u>Return to Main</u>







### Main Lift Web (Rear) - 1



## Main Lift Web Adjustment Strap Main Lift Web (Rear) - 1



## Main Lift Web Tuck Tab Assembly



### Main Lift Web Tuck Tab Assembly - 1



### **Tuck Tab** Main Lift Web Tuck Tab Assembly - 1





#### Main Lift Web Tuck Tab Assembly - 1



## **Snap Fastener** Main Lift Web Tuck Tab Assembly - 1



#### <u>Return to Main</u>

### Main Lift Web Tuck Tab Assembly - 1

# Main Lift Web Adjustment StrapReturn to MainMain Lift Web Tuck Tab Assembly - 1



a superinter and the second

NOT AND A COMPANY

STREET WINDOW



## Ejector Snap







### Ejector Snap - 1









### Ejector Snap - 1



## Ball Detent Ejector Snap - 1







### Ejector Snap - 1





## Opening Gate Ejector Snap - 1



## Pack Tray



### Pack Tray - 1



## **Waisteband** Pack Tray - 1



Pack Tray - 2





### Pack Tray - 3



## Waistrap Adjuster Panel Pack Tray - 3



### Pack Tray - 4



### Metal Adjuster Pack Tray - 4



### Pack Tray - 5



# Horizontal Backstrap Retainero MainPack Tray - 5



### Pack Tray - 6

# Diagonal Backstrap Retainer Main Pack Tray - 6



### Pack Tray - 7



### Diagonal Backstrap Keeper Nain Pack Tray - 7



### Pack Tray - 8



### Diagonal Snap Fastener Pack Tray - 8



### Pack Tray (Zoom) Continued





### **Tuck Flap** Pack Tray (Zoom) - 1





### Main Curved Pin Cover Pack Tray (Zoom) - 2





### Universal Static Line Pack Tray (Z