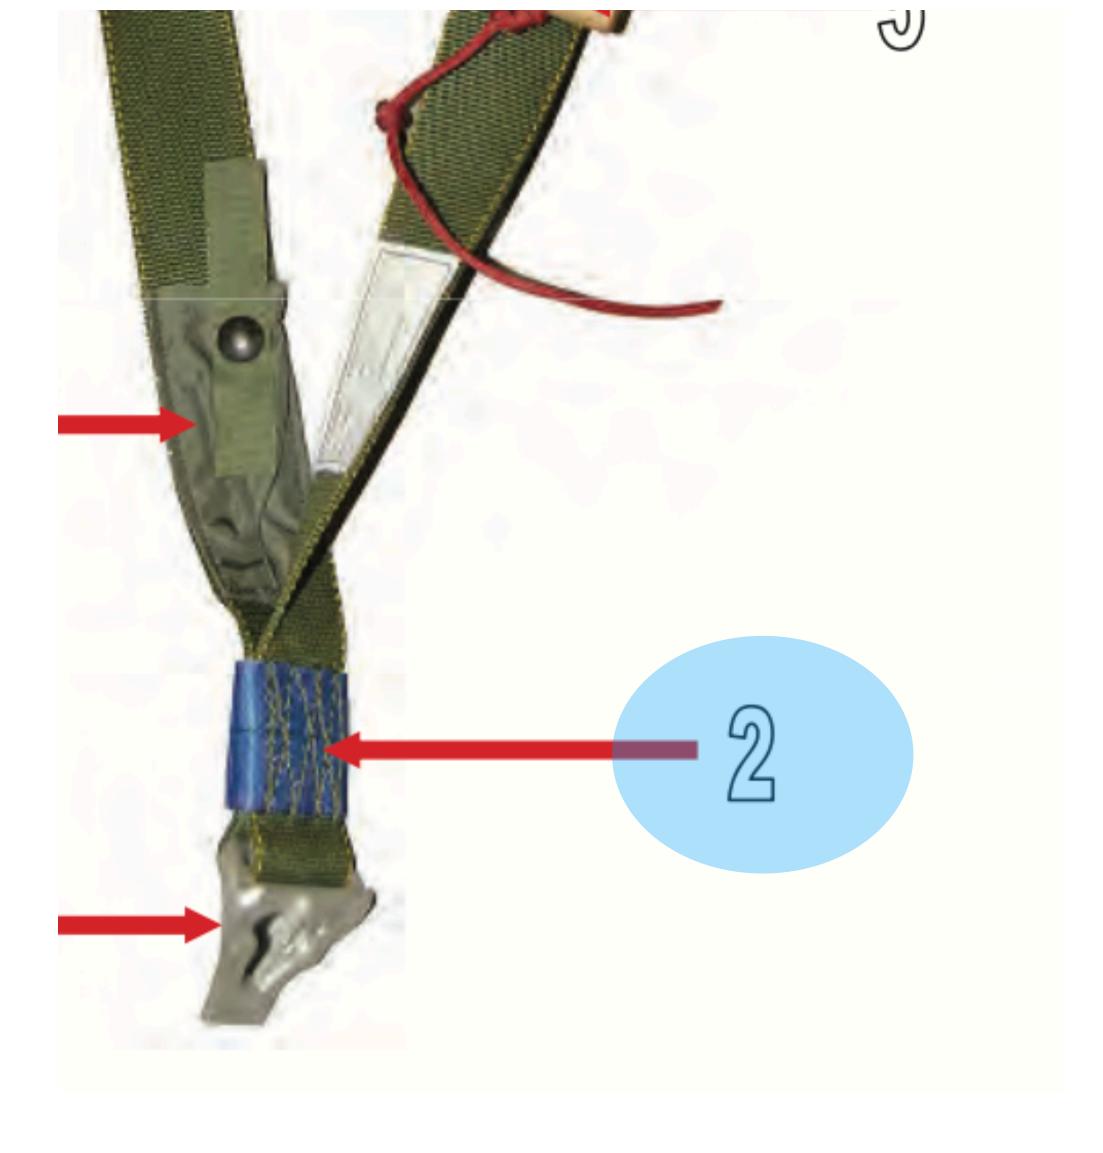

### Canopy Release Assembly - 2

### Female Fitting Canopy Release Assembly Canopy Release Assembly - 2 <u>Return to Main</u>