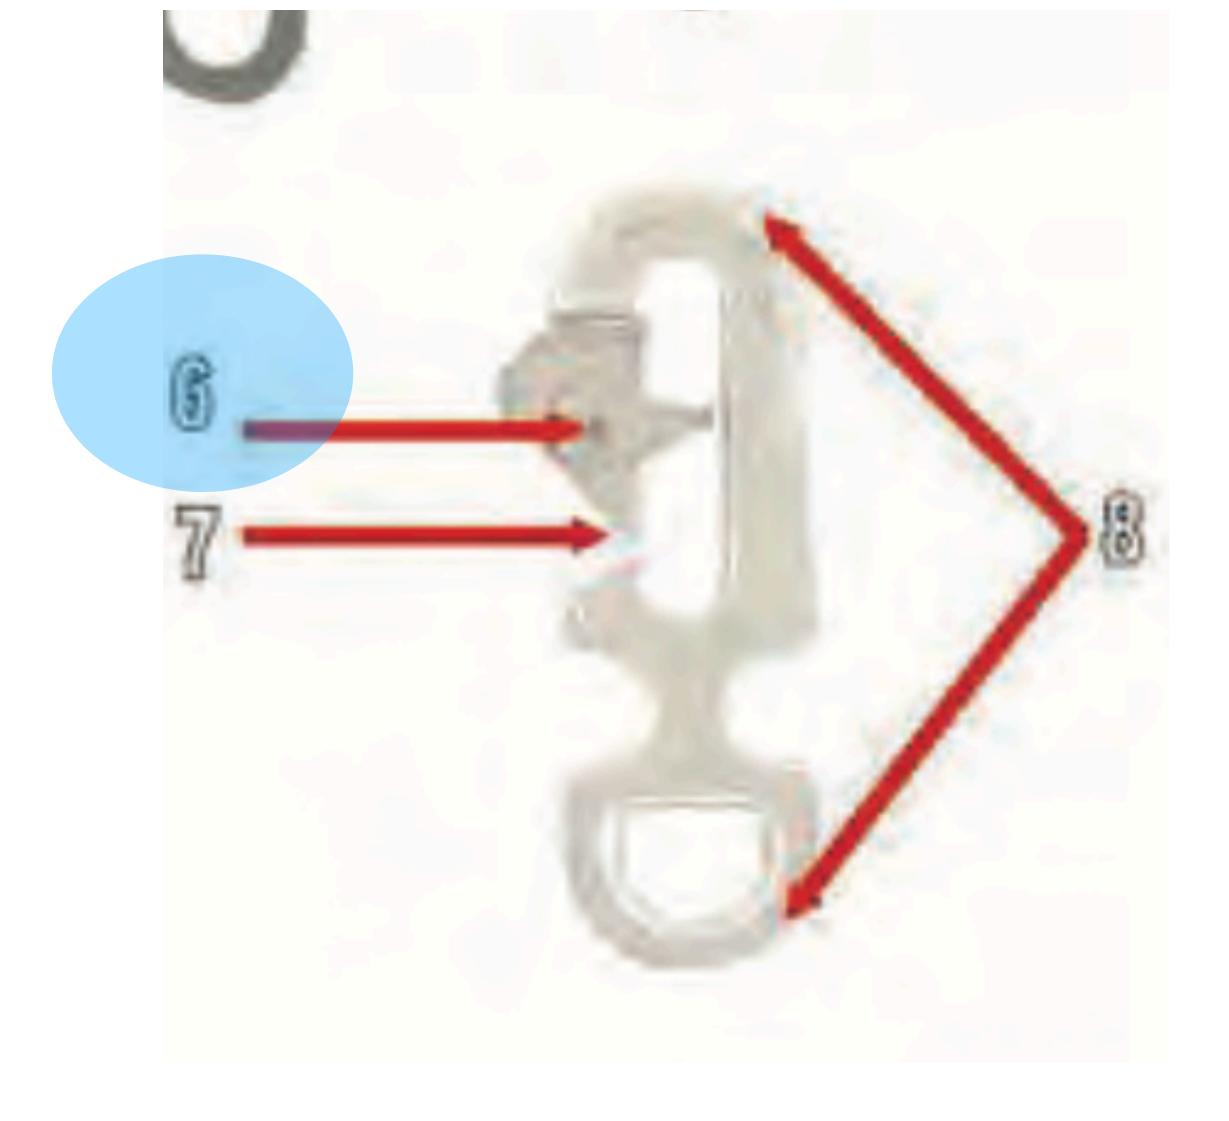

## Universal Static Line Modified - 6

# **Rivet Pin** Universal Static Line Modified - 6