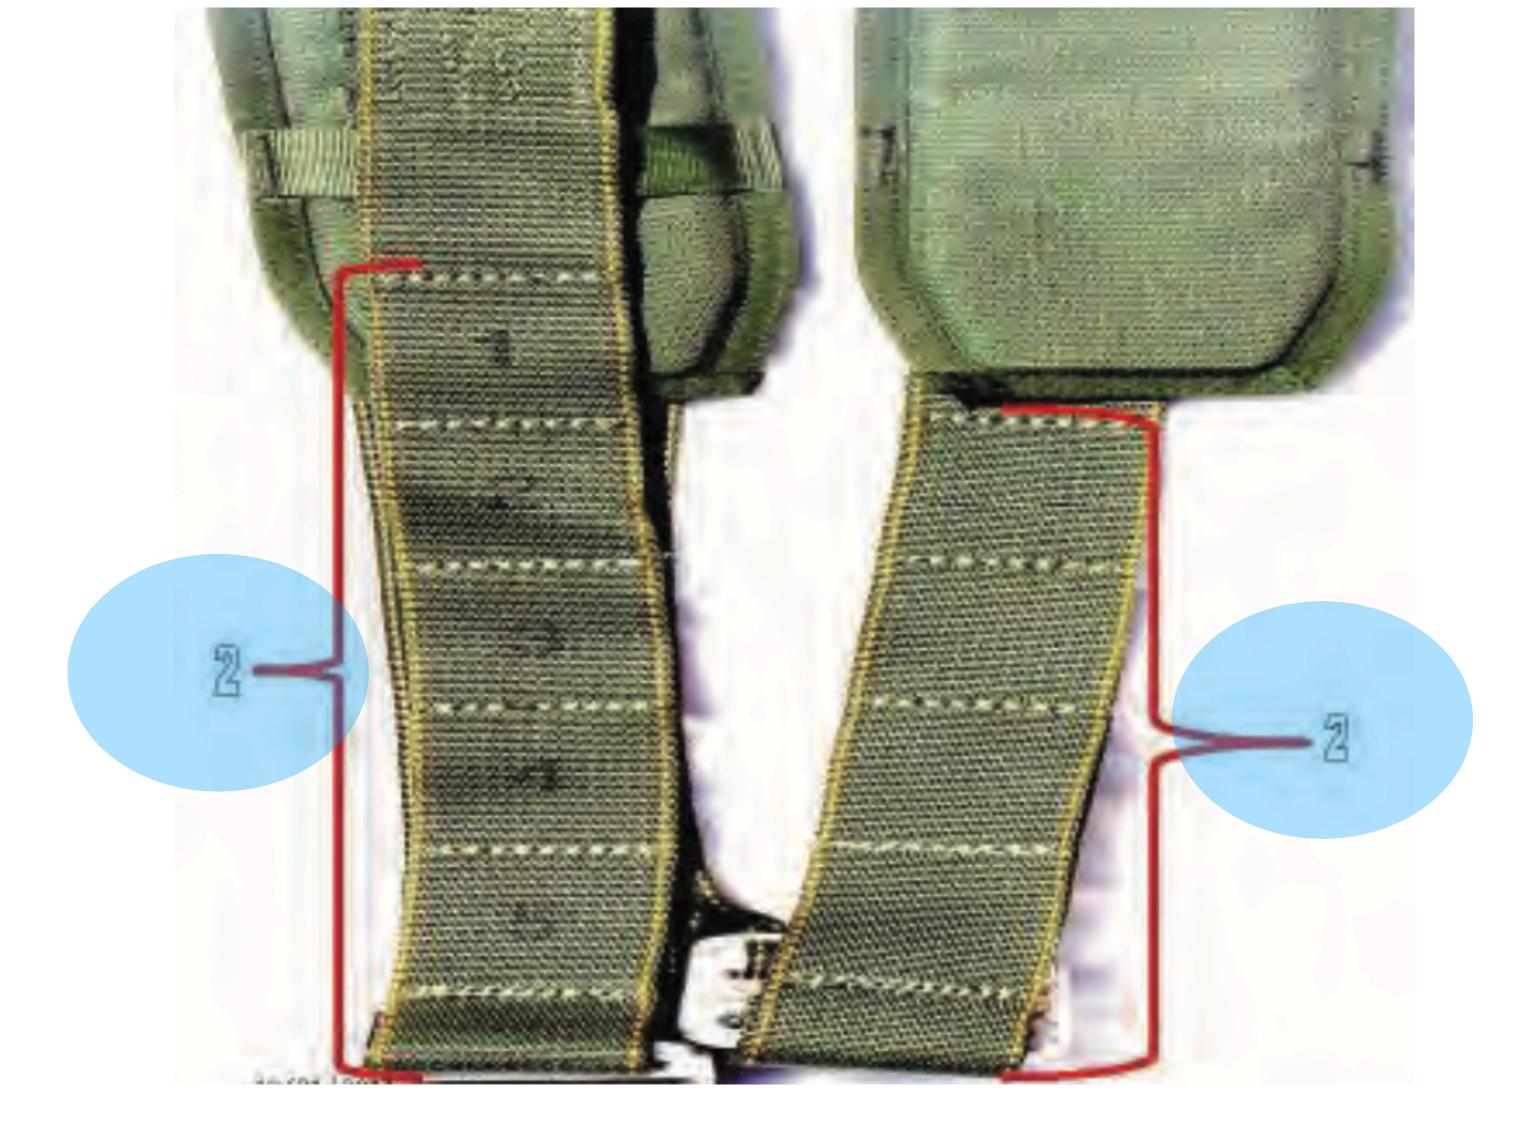

## Main Lift Web

#### Main Lift Web - 1

## **Tuck Pocket** Main Lift Web - 1

## Main Lift Web Tuck Tab Assembly Main Lift Web - 1