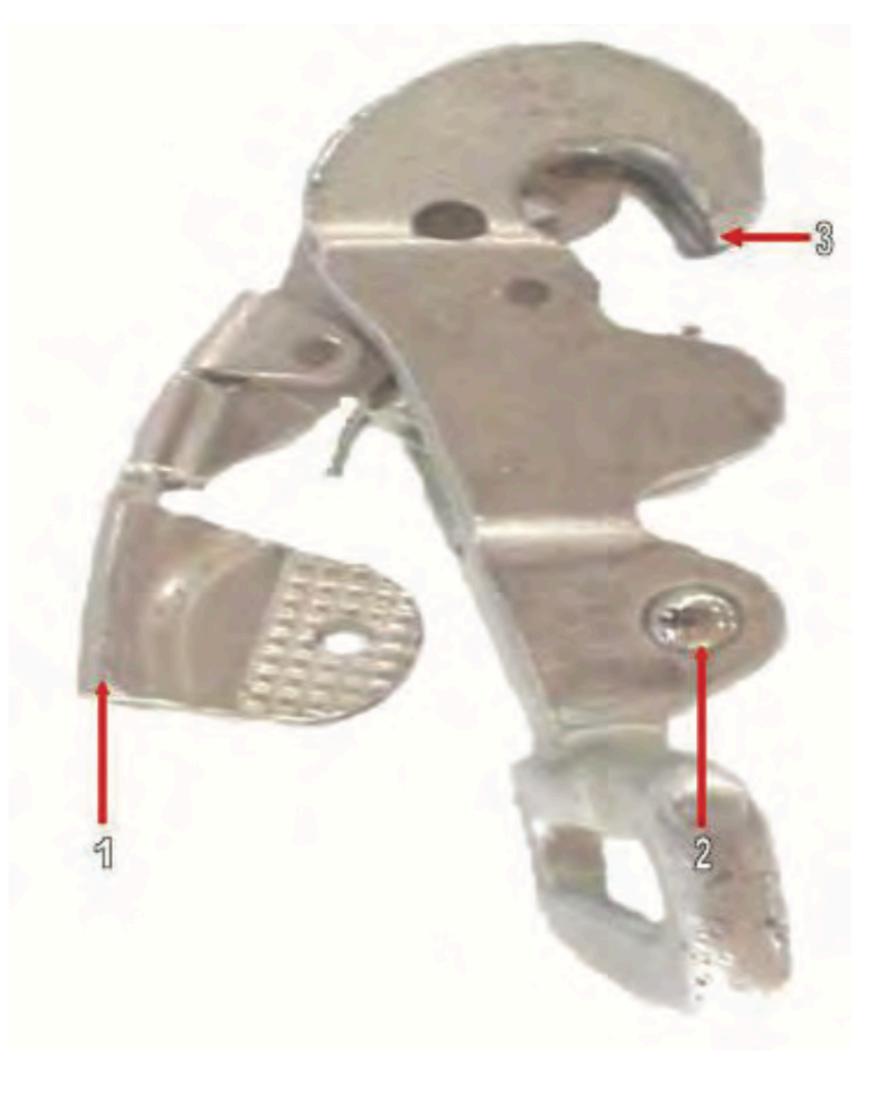

## Ejector Snap

### Ejector Snap - 1

## Ball Detent Ejector Snap - 1

## Opening Gate Ejector Snap - 1