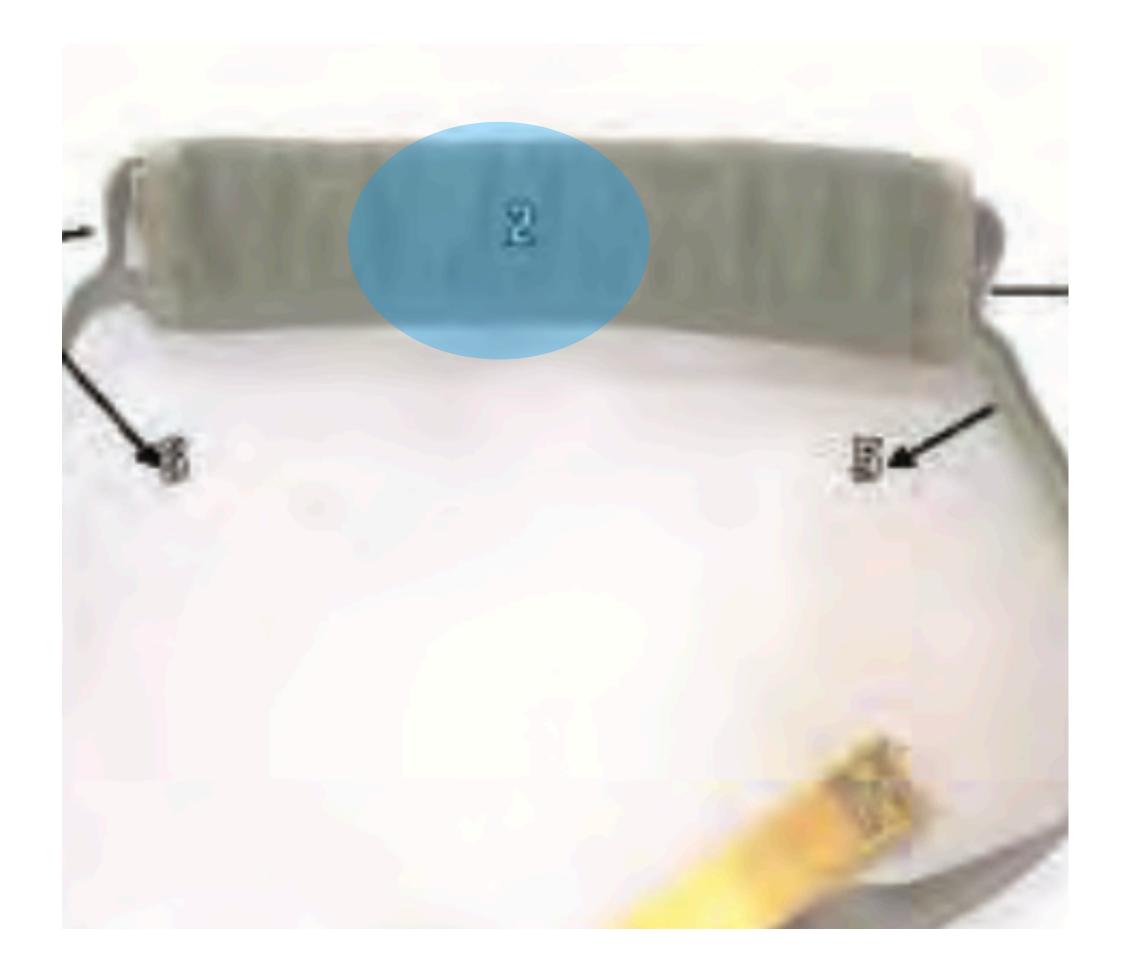

## SNAP SHACKLE

### SNAP SHACKLE - 1

### Snap Shackle with Yellow Safety Lanyard SNAP SHACKLE - 1