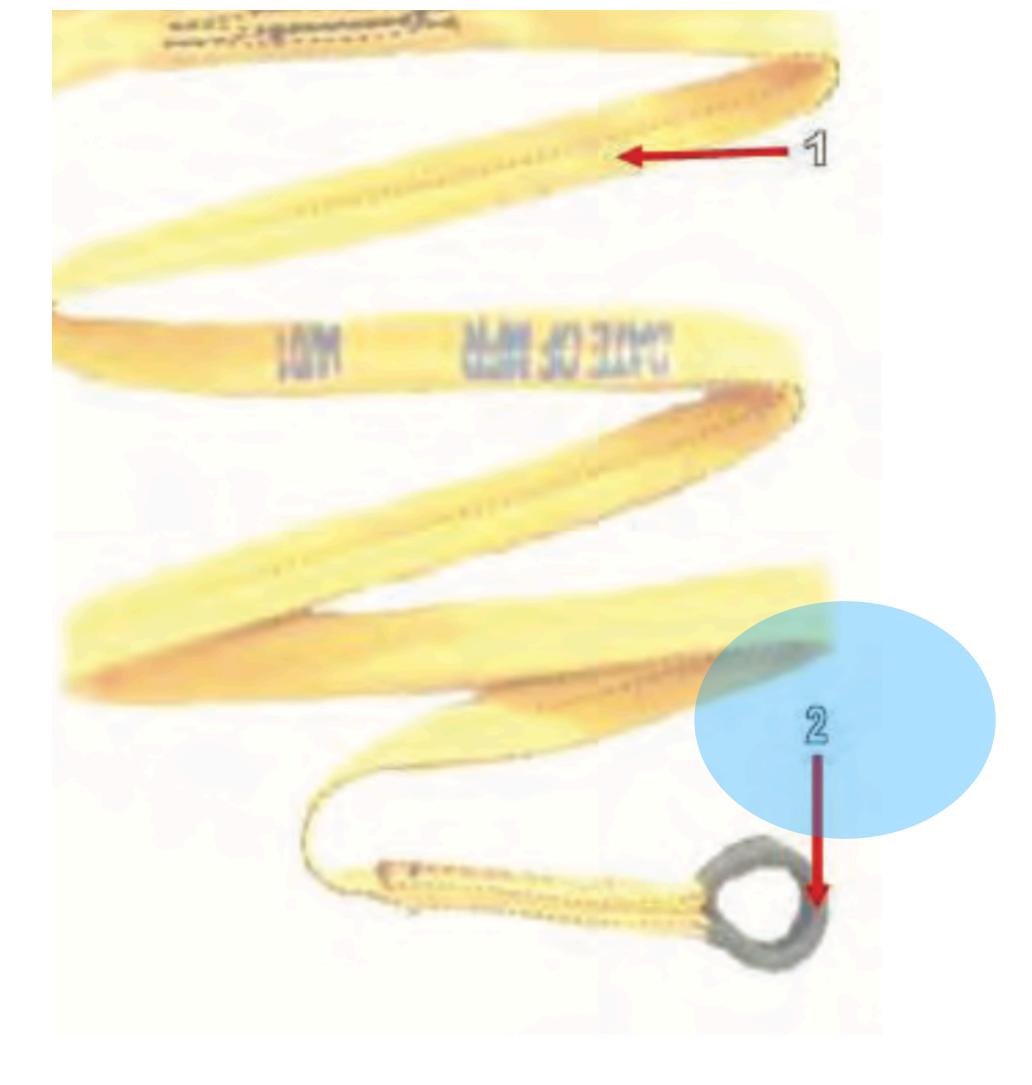

## HOOK PILE TAPE LOWERING LINE

### HOOK PILE TAPE LOWERING LINE - 1

### Looped End Hook Pile Tape Lowering Line HOOK PILE TAPE LOWERING LINE - 1 Return to Main

### HOOK PILE TAPE LOWERING LINE - 3

# Yellow Safety Lanyard HOOK PILE TAPE LOWERING LINE - 3