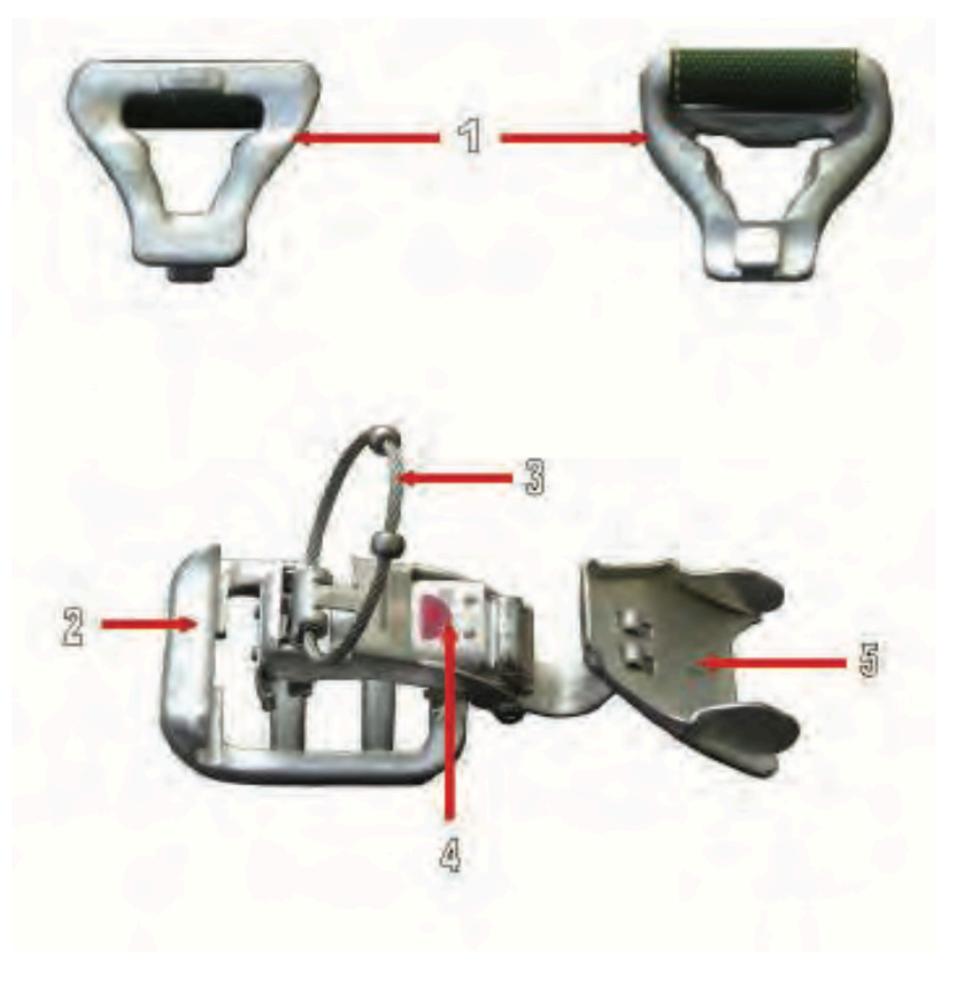

## Ejector Snap

## Ball Detent Ejector Snap - 1

## Opening Gate Ejector Snap - 1