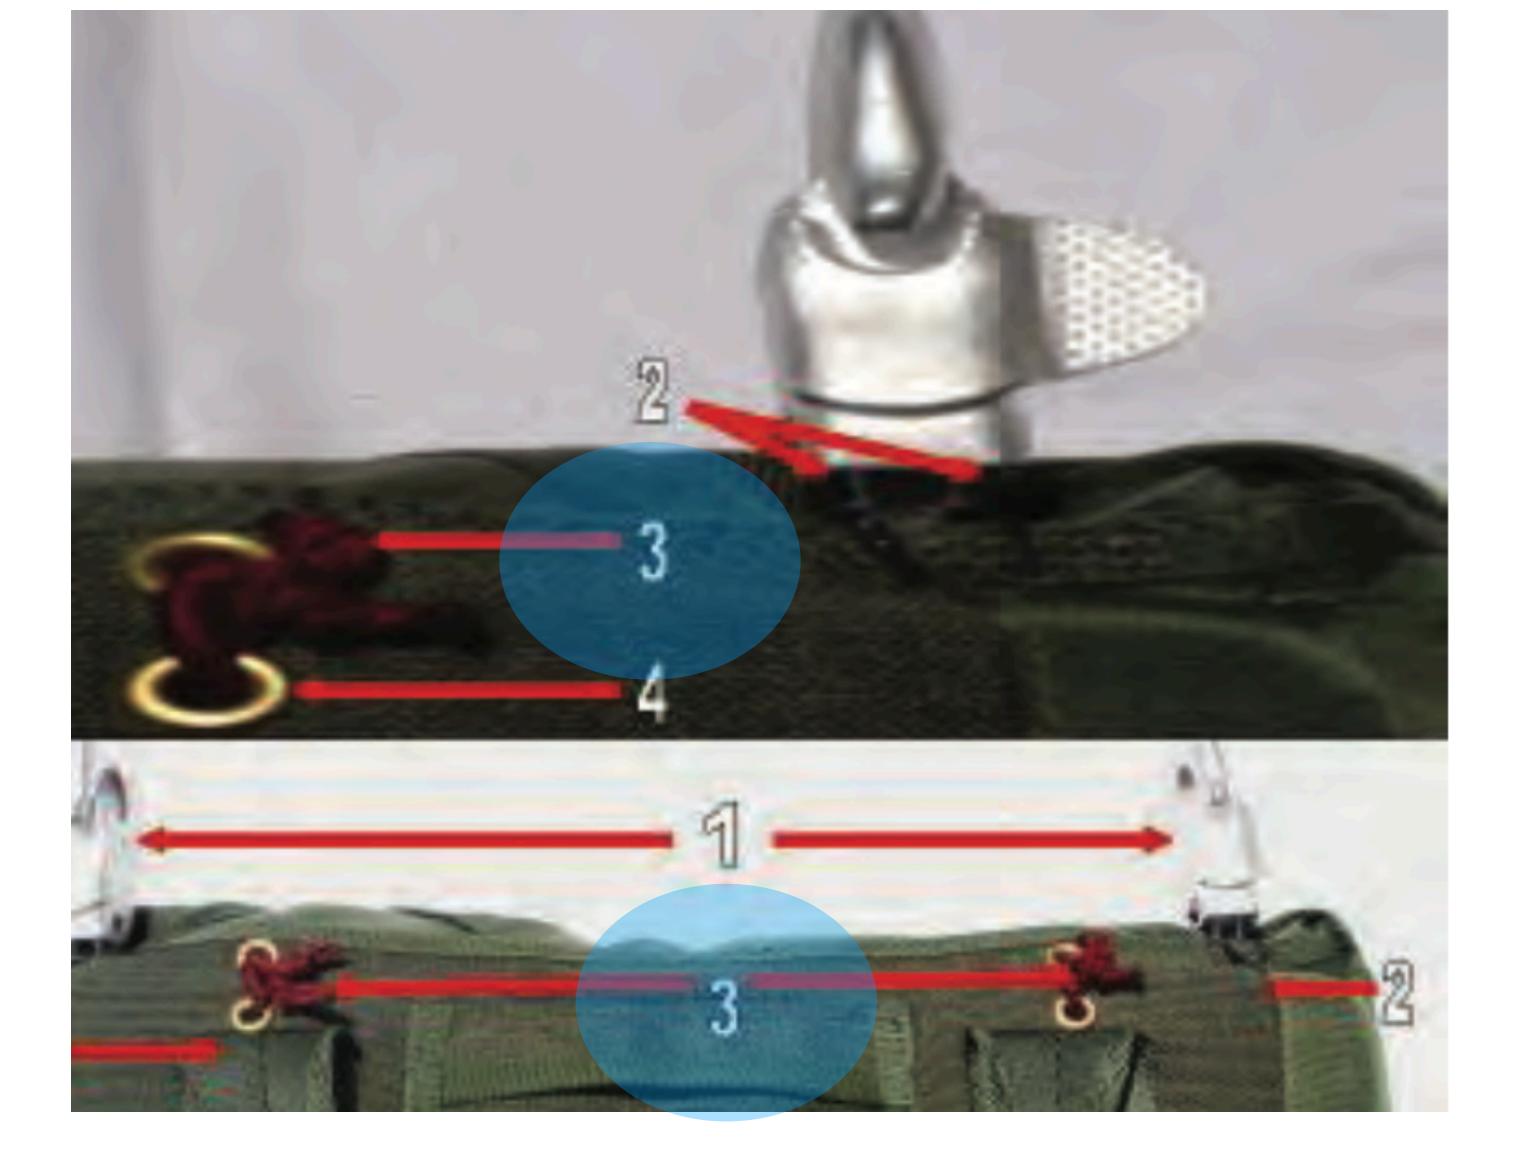

## Pack Tray

### Pack Tray - 1

## **Waisteband** Pack Tray - 1

Pack Tray - 2

### Pack Tray - 3

## Waistrap Adjuster Panel Pack Tray - 3

### Pack Tray - 4

### Metal Adjuster Pack Tray - 4

### Pack Tray - 5

# Horizontal Backstrap Retainero MainPack Tray - 5

### Pack Tray - 6

# Diagonal Backstrap Retainer Main Pack Tray - 6

### Pack Tray - 7

### Diagonal Backstrap Keeper Nain Pack Tray - 7

### Pack Tray - 8

### Diagonal Snap Fastener Pack Tray - 8