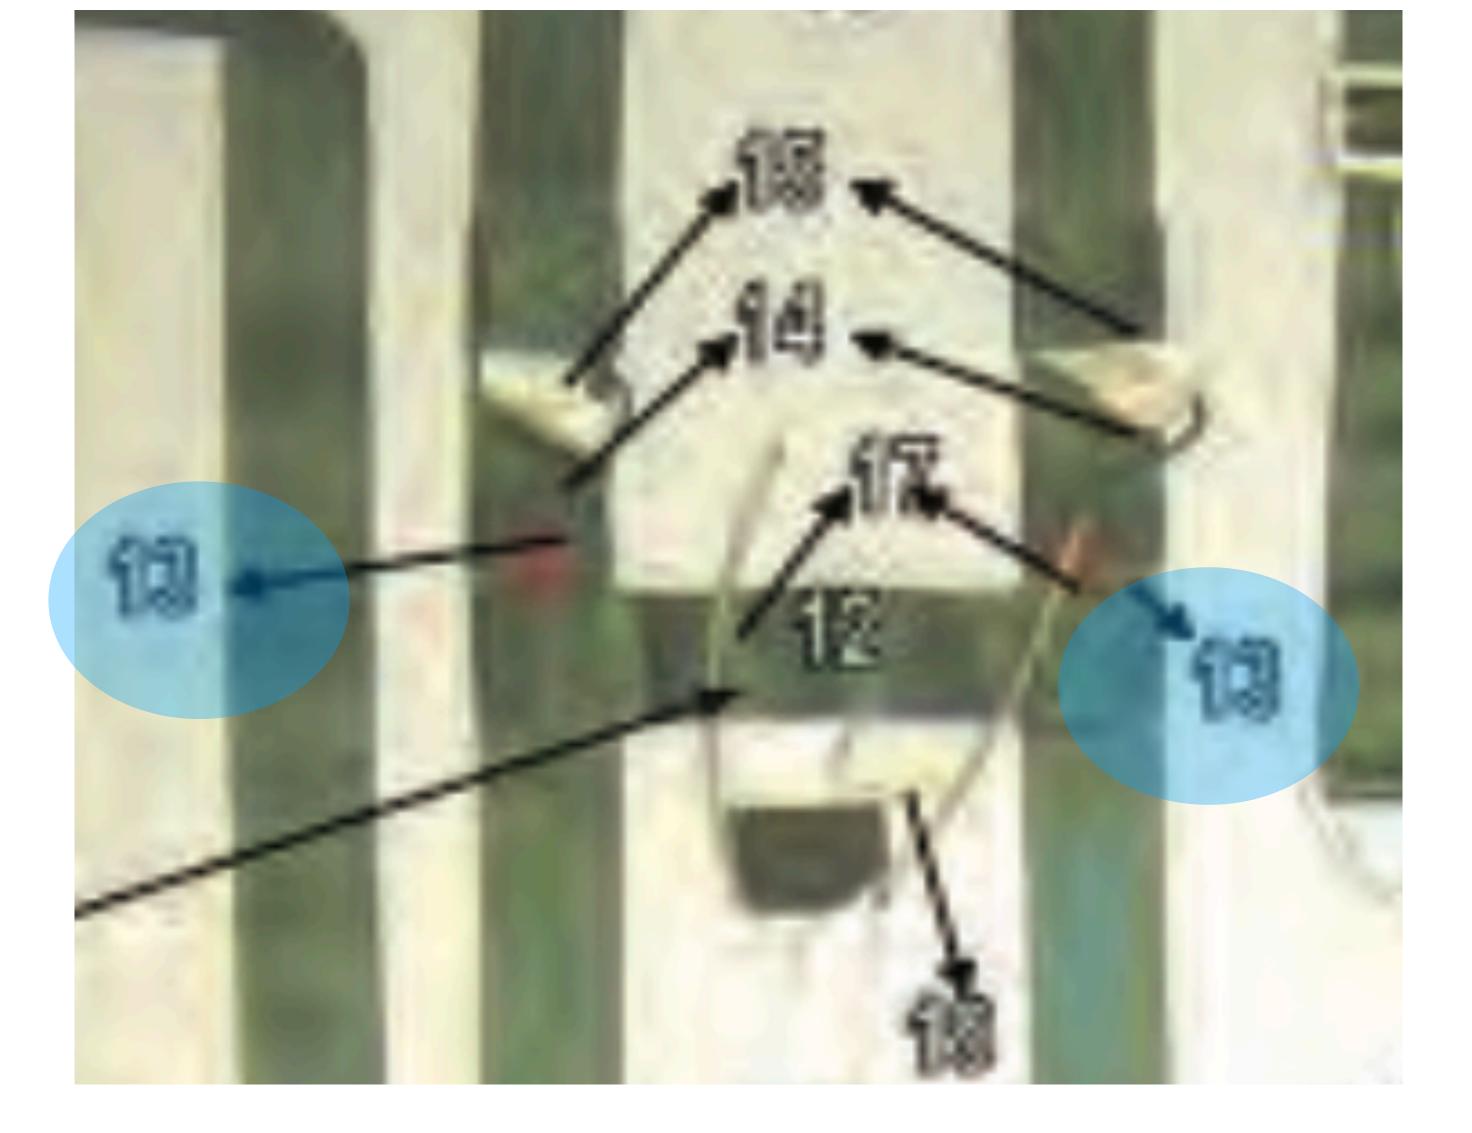

## MC-6 Riser Assembly

### MC-6 Riser Assembly - 1

### Male Fitting Canopy Release Assembly MC-6 Riser Assembly - 1 <u>Return to Main</u>

### MC-6 Riser Assembly - 2

# Blue Confluence Wrap MC-6 Riser Assembly - 2

## MC-6 Riser Assembly - 3

# Army Parachute Log Record Stow Pouch MC-6 Riser Assembly - 3 <u>Return to Main</u>

DA FORM 3912, 1 JUN 79

REPLACES DA FORM 3912, 1 AUG 72 WHICH WILL BE USED UNTIL EXHAUSTED

## MC-6 Riser Assembly - 4

DA FORM 3912, 1 JUN 79

REPLACES DA FORM 3912, 1 AUG 72 WHICH WILL BE USED UNTIL EXHAUSTED

## MC-6 Riser Assembly - 5

# **Toggle Knob** MC-6 Riser Assembly - 5

## MC-6 Riser Assembly - 6

# Control Line Guide Ring MC-6 Riser Assembly - 6

60

## MC-6 Riser Assembly - 7

# **Control Line** MC-6 Riser Assembly - 7

## MC-6 Riser Assembly - 8

B

# **Control Line Channel** MC-6 Riser Assembly - 8