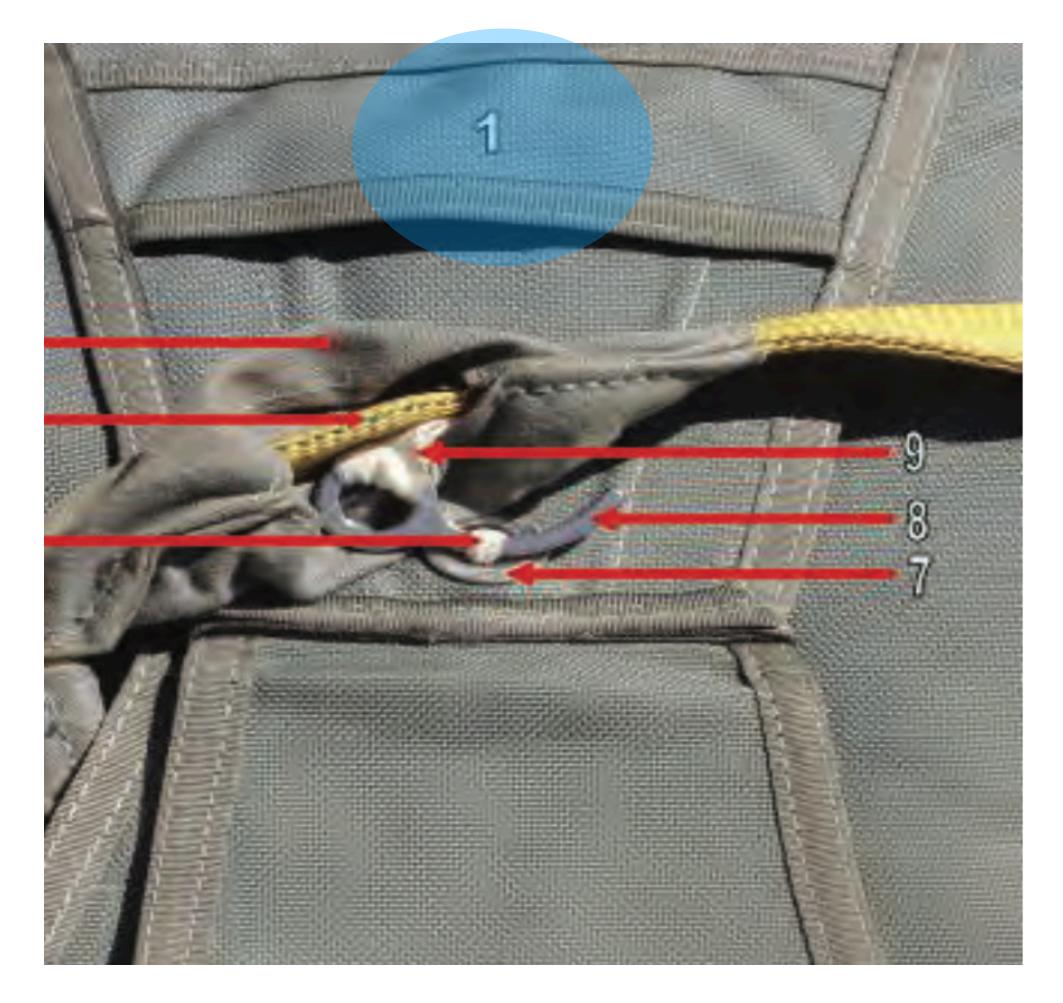

### SNAP SHACKLE -3

## Adjusting Strap SNAP SHACKLE -3

### SNAP SHACKLE -4

## **Opening Gate** SNAP SHACKLE -4

### **SNAP SHACKLE -5**

## SNAP SHACKLE -5

### SNAP SHACKLE - 6