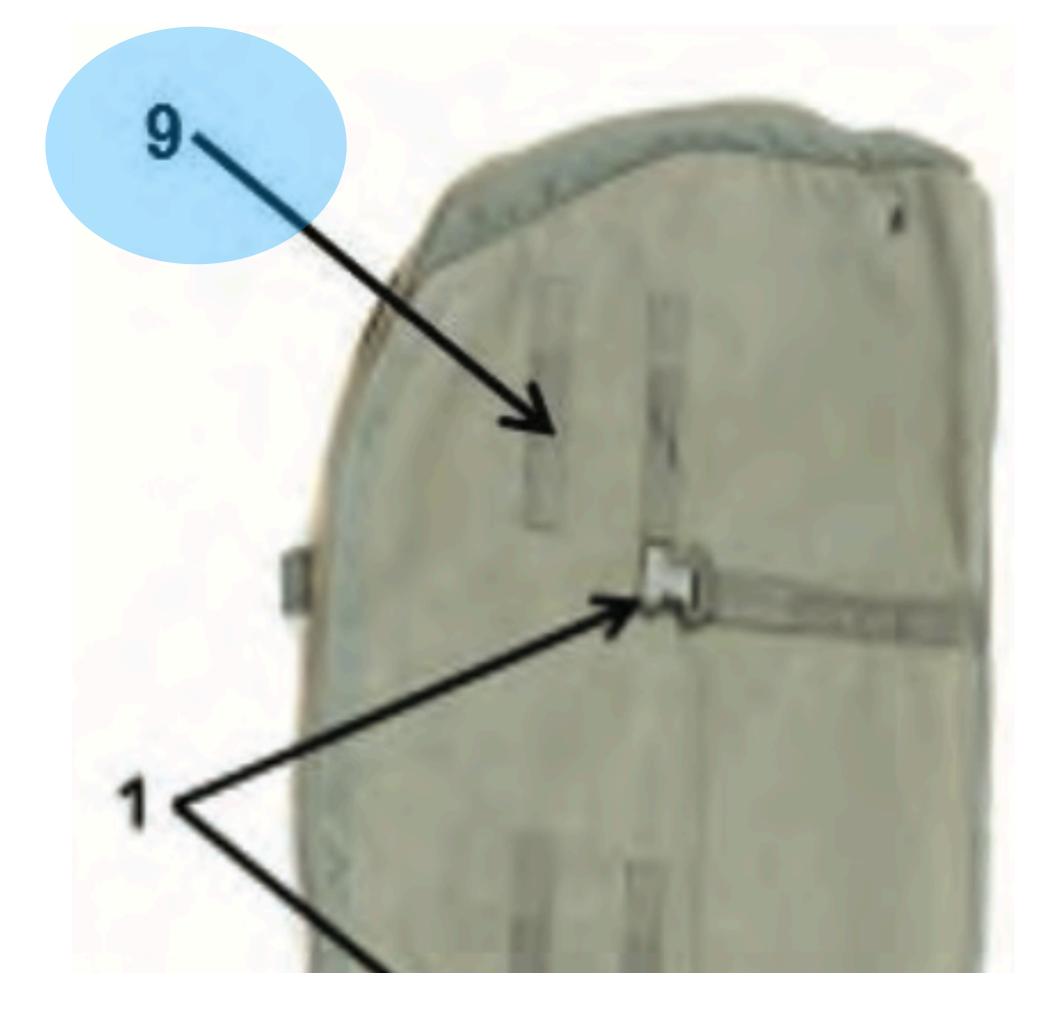

urn to Main

## Context

## Main Menu

- 1. <u>MAW-C</u>
- 2. <u>Snap Shackle</u>
- 3. <u>Slide Fastener and Tabbed Thong</u>
- 4. <u>Hook Pile Tape Lowering Line</u>
- 5. <u>Harness Single Point Release</u>
- 6. Advance Combat Helmet
- 7. Universal Static Line Modified
- 8. <u>Canopy Release Assembly</u>
- 9. Main Lift Web
- 10. Pack Tray (Zoom)
- 11. Reserve Pack Tray
- 12. MC-6 Riser Assembly





### Hook(1) Pile(2) Tape Common Terms













### Snap Fastener Common Terms



## MAW-C nomenclature



### Quick Release Buckle MAW-C 1







### Lower Tie Down Strap MAW-C 2





### Pouch Attachment Ladder System Webbing MAW-C 3







### Attachment Strap MAW-C 4





### **Carrying Handle** MAW-C 5











### Compression Strap MAW-C 7





### Adjustable Nose Cone MAW-C 8







# Verticle Nylon Equipment Hanger





## MAL-C (opened) nomenclature





### MAL-C (opened) 1



### **Pouch Attachment Ladder System Webbing** MAL-C (opened) 1







### MAL-C (opened) 2

### Lower Tiedown Strap Stow Pocket MAL-C (opened) 2









### MAL-C (opened) 3



### **Pile Tape** MAL-C (opened) 3







### MAL-C (opened) 4



### **Rifle Butt Stow Pocket** MAL-C (opened) 4





### MAL-C (opened) 5



## Closing Flap MAL-C (opened) 5



### MAL-C (opened) 6



## Internal Padded Divider MAL-C (opened) 6





### MAL-C (opened) 7



## Nose Cone Securing Strap MAL-C (opened) 7





### MAL-C (opened) 8

## Slide Fastener and Tabbed Thong MAL-C (opened) 8







### MAL-C (opened) 9



## Internal Pocket MAL-C (opened) 9





## SNAP SHACKLE







### SNAP SHACKLE - 1

###