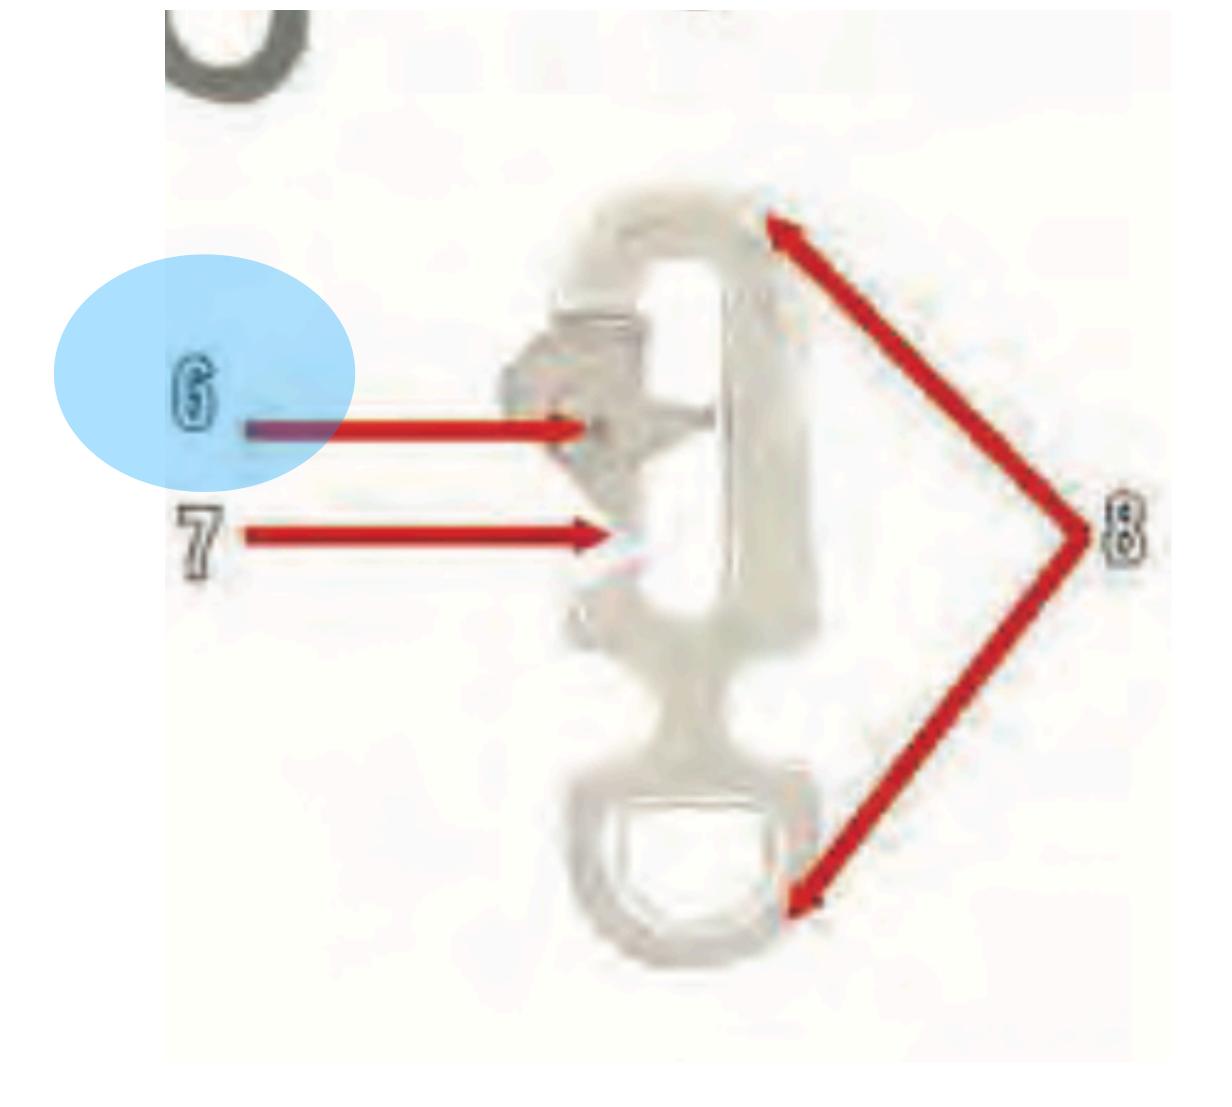

## Universal Static Line Modified - 6

# **Rivet Pin** Universal Static Line Modified - 6