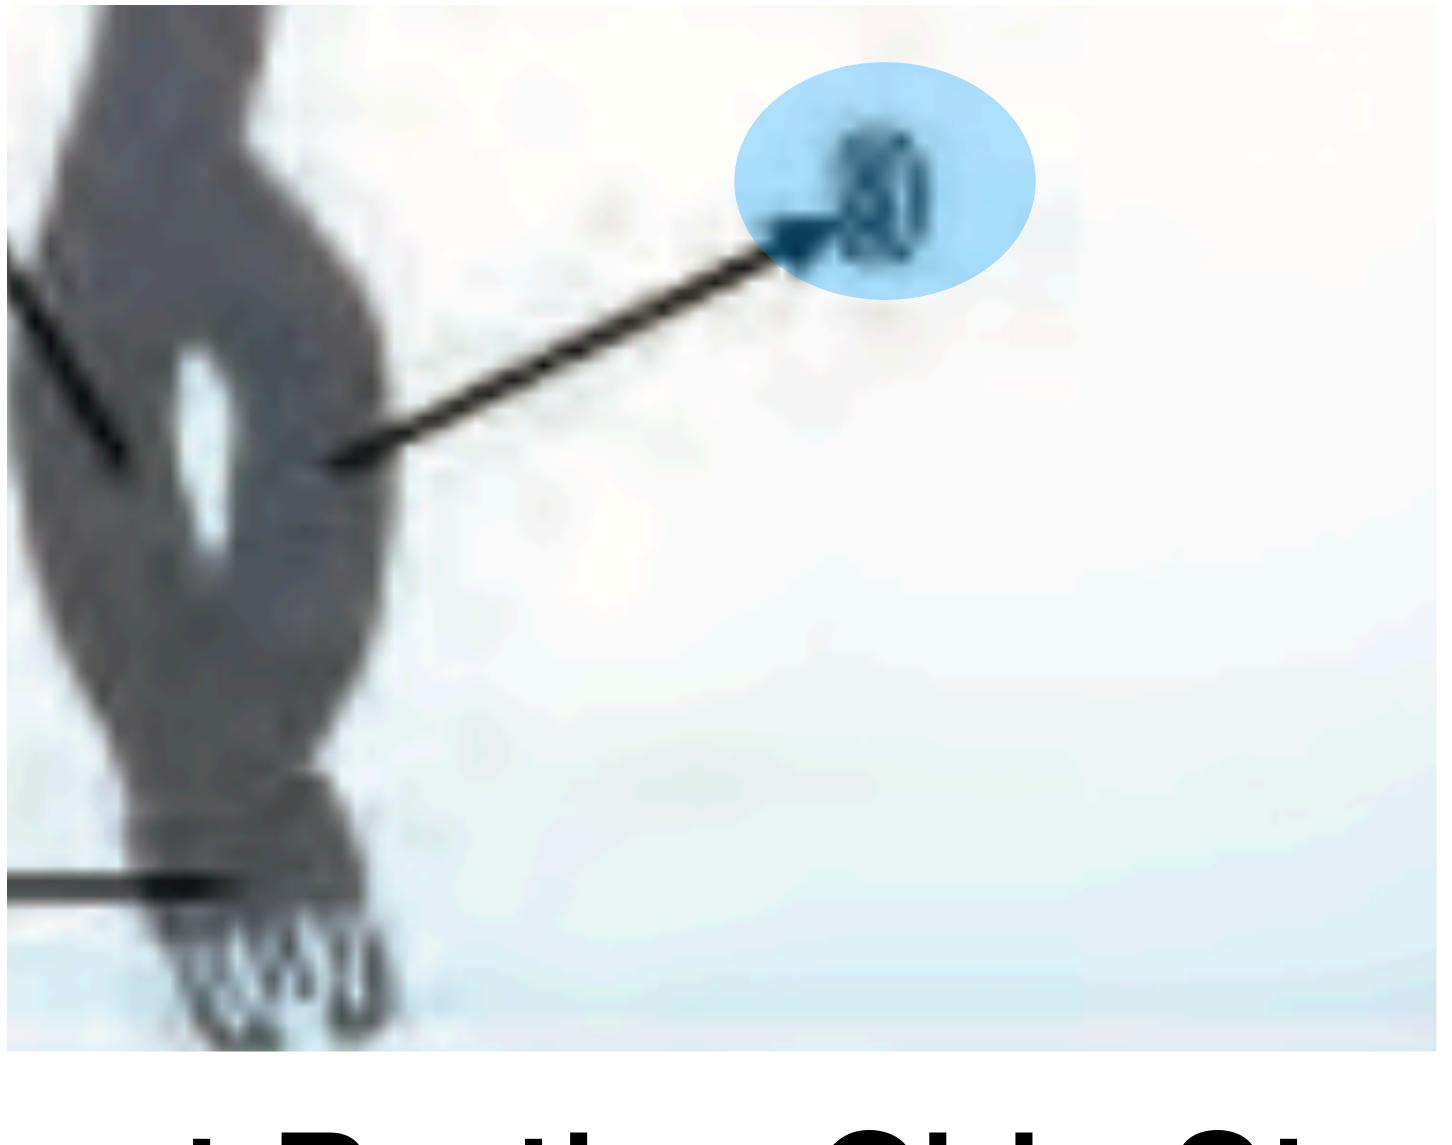

## Canopy Release Assembly

### Canopy Release Assembly - 1

### Male Fitting Canopy Release Assembly Canopy Release Assembly - 1 Return to Main