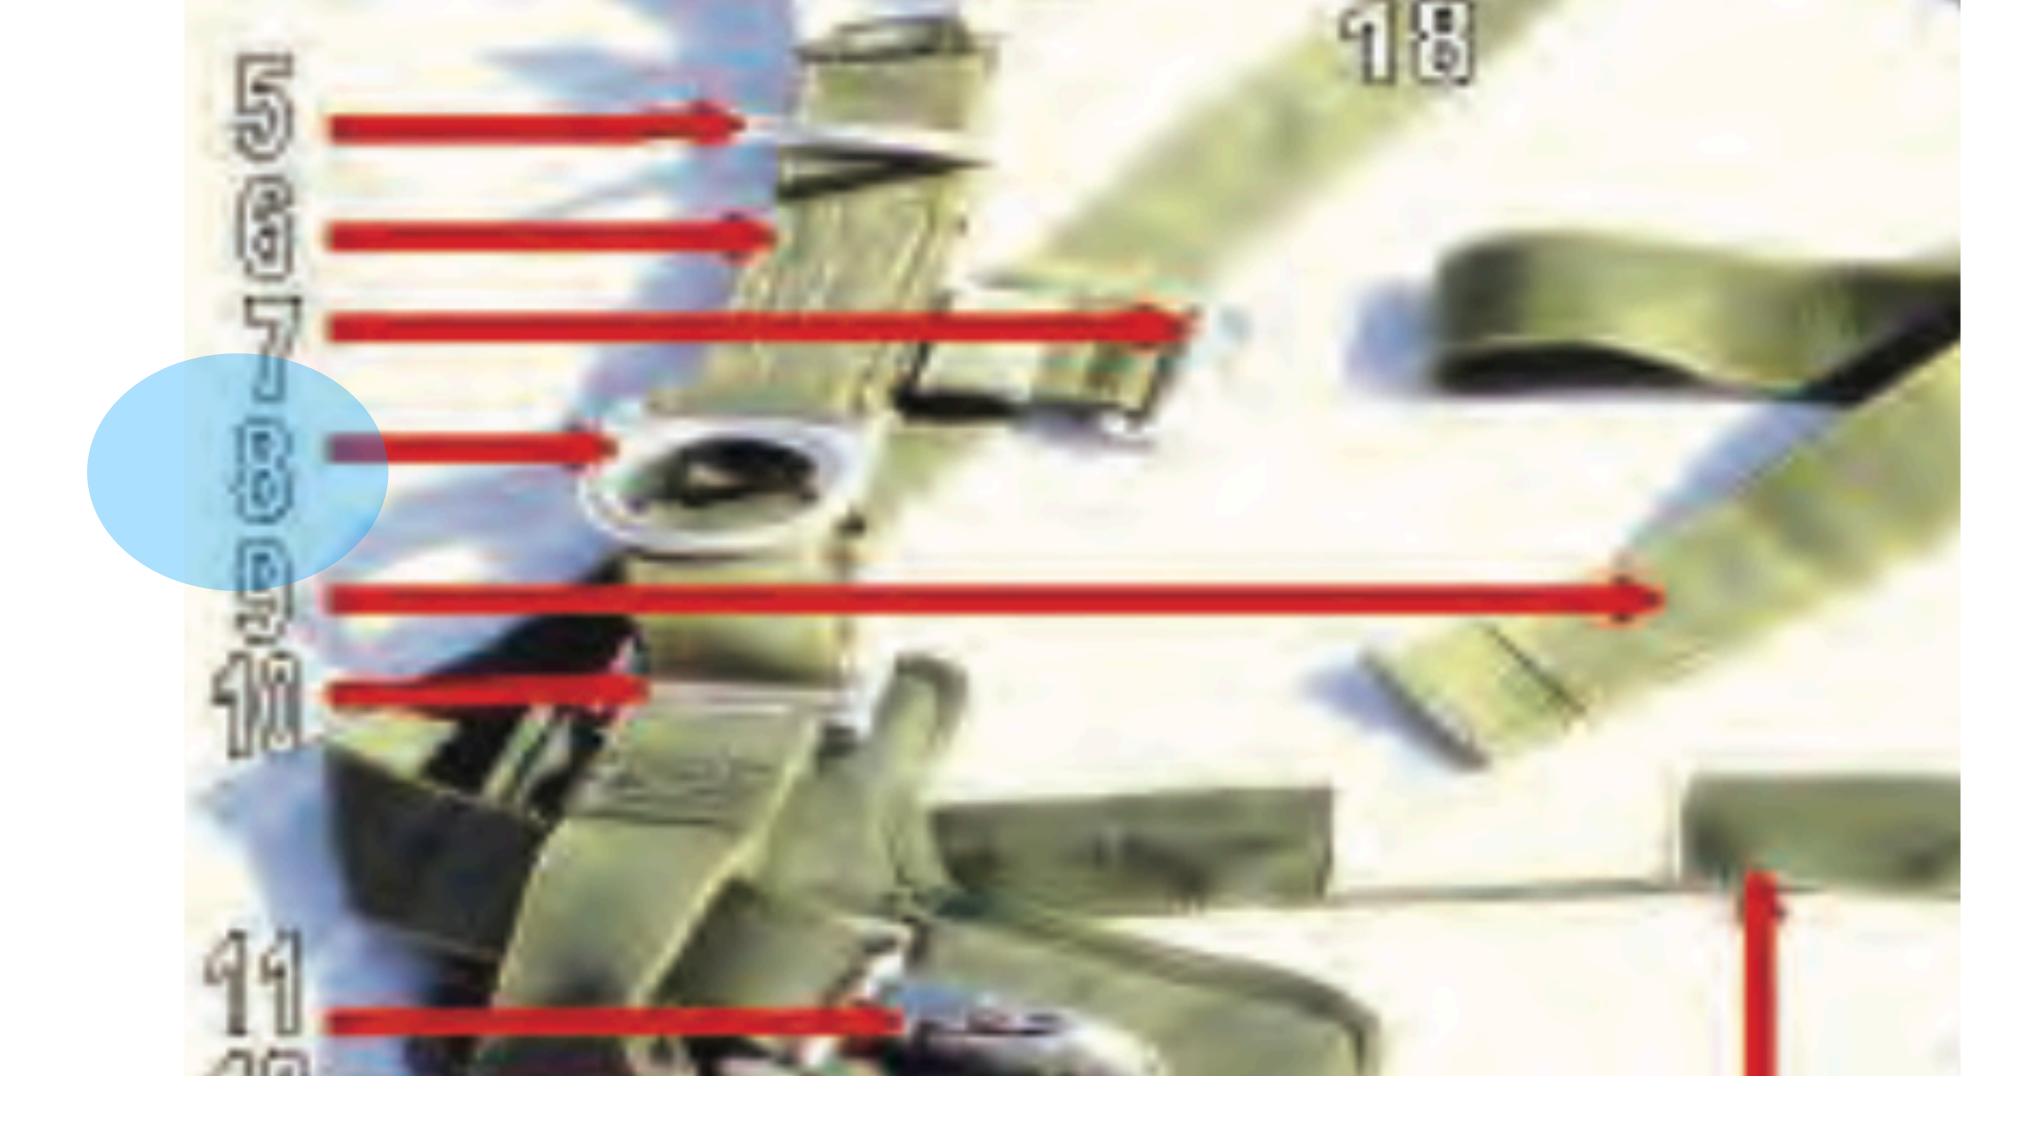

### Pack Tray - 5

# Horizontal Backstrap Retainero MainPack Tray - 5

### Pack Tray - 6

# Diagonal Backstrap Retainer Main Pack Tray - 6

### Pack Tray - 7

### Diagonal Backstrap Keeper Nain Pack Tray - 7

### Pack Tray - 8

### Diagonal Snap Fastener Pack Tray - 8