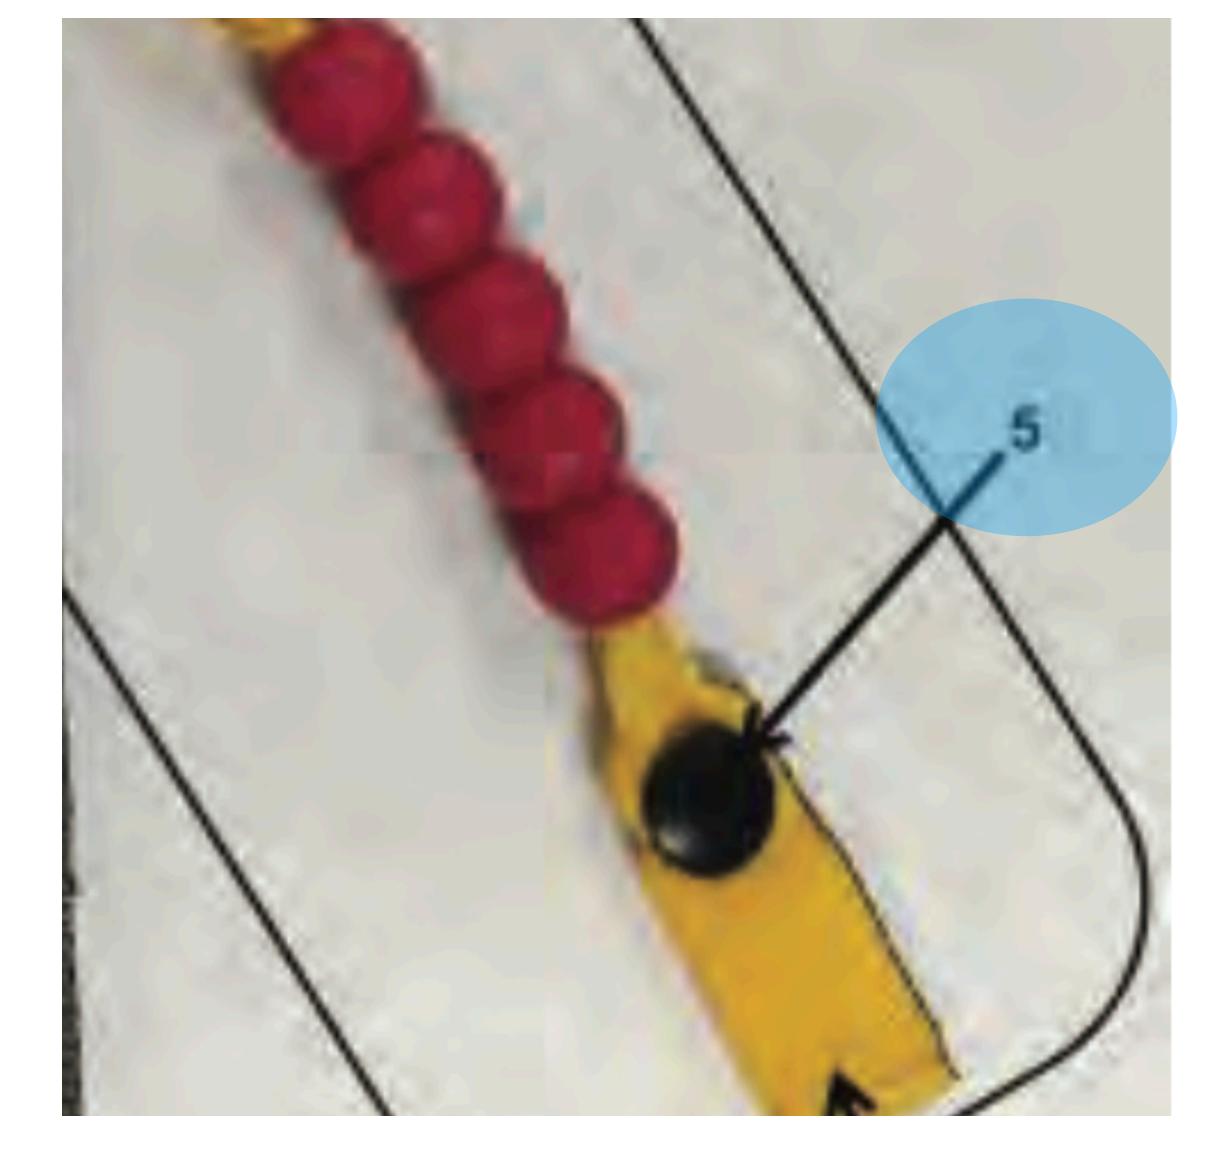

MAL-C (opened) 3



### **Pile Tape** MAL-C (opened) 3







### MAL-C (opened) 4



### **Rifle Butt Stow Pocket** MAL-C (opened) 4





### MAL-C (opened) 5



## Closing Flap MAL-C (opened) 5



### MAL-C (opened) 6



## Internal Padded Divider MAL-C (opened) 6





### MAL-C (opened) 7



## Nose Cone Securing Strap MAL-C (opened) 7





### MAL-C (opened) 8

## Slide Fastener and Tabbed Thong MAL-C (opened) 8







### MAL-C (opened) 9



## Internal Pocket MAL-C (opened) 9





## SNAP SHACKLE







### SNAP SHACKLE - 1

### Snap Shackle with Yellow Safety Lanyard SNAP SHACKLE - 1











### SNAP SHACKLE - 2



## **Locking Pin** SNAP SHACKLE - 2







### SNAP SHACKLE -3



## Adjusting Strap SNAP SHACKLE -3





### SNAP SHACKLE -4



## **Opening Gate** SNAP SHACKLE -4





### **SNAP SHACKLE -5**



## SNAP SHACKLE -5





### SNAP SHACKLE - 6







## SLIDE FASTENER AND TABBED THONG



### SLIDE FASTENER AND TABBED THONG - 1

### Slide Fastener and Tabbed Thong **SLIDE FASTENER AND TABBED THONG - 1** <u>Return to Main</u>







#### SLIDE FASTENER AND TABBED THONG - 2





### Upper Spring Stop **SLIDE FASTENER AND TABBED THONG - 2**



#### SLIDE FASTENER AND TABBED THONG - 3



## **SLIDE FASTENER AND TABBED THONG - 3**



## HOOK PILE TAPE LOWERING LINE



### HOOK PILE TAPE LOWERING LINE - 1

### Looped End Hook Pile Tape Lowering Line HOOK PILE TAPE LOWERING LINE - 1 Return to Main







### HOOK PILE TAPE LOWERING LINE - 2



# Retainer Flap HOOK PILE TAPE LOWERING LINE - 2



### HOOK PILE TAPE LOWERING LINE - 3



# Yellow Safety Lanyard HOOK