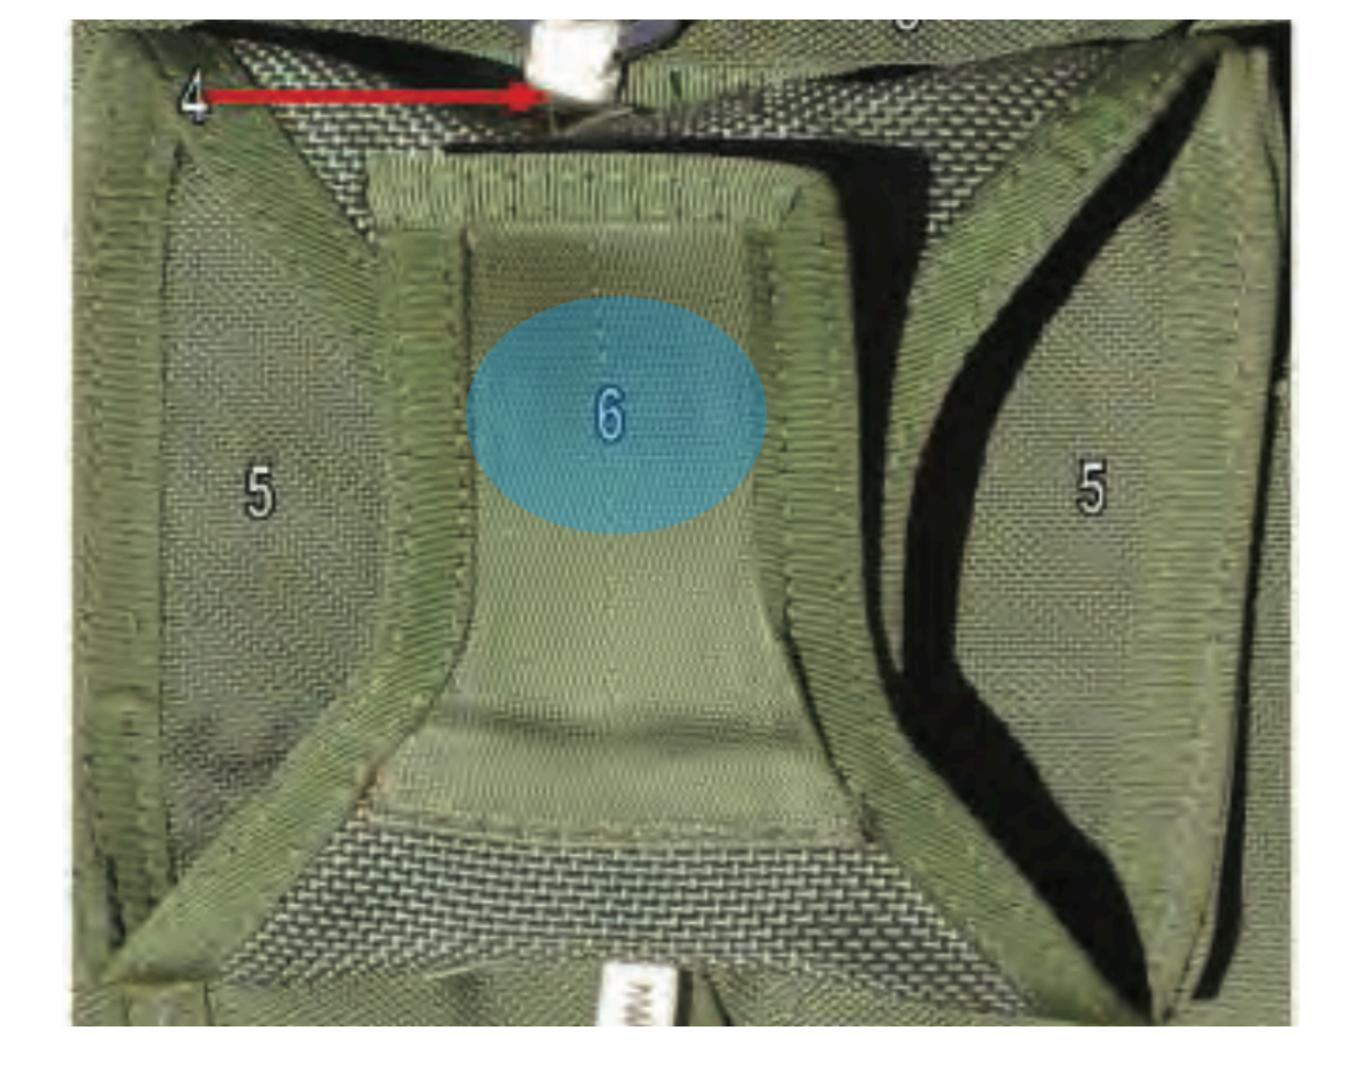

### Pack Tray (Zoom) Continued

### **Tuck Flap** Pack Tray (Zoom) - 1

### Main Curved Pin Cover Pack Tray (Zoom) - 2

### Universal Static Line Pack Tray (Zoom) - 3

### Main Closing Loop Pack Tray (Zoom) - 4

### **Static Line Sleeve** Pack Tray (Zoom) - 5

# Main Curved Pin Protector FlapReturn to MainPack Tray (Zoom) - 6

### **Grommet** Pack Tray (Zoom) - 7

### Main Curved Pin Pack Tray (Zoom) - 8

6

### Return to Main

### Main Gurved Pin Attaching Loop Pack Tray (Zoom) - 9