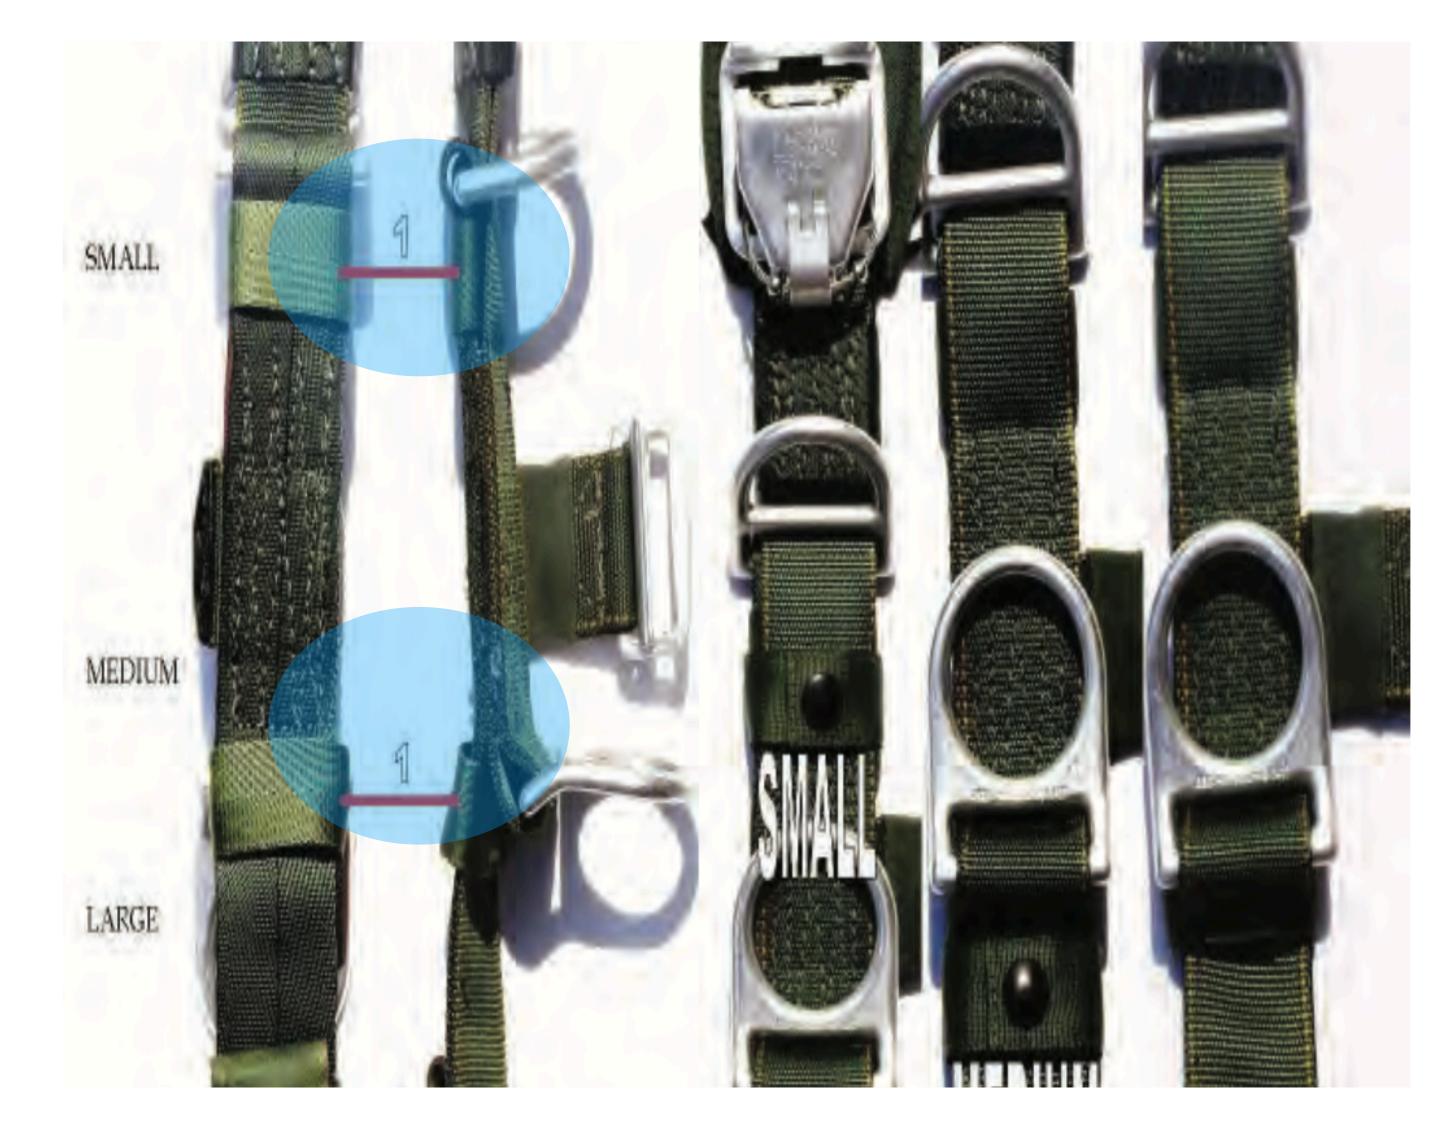

### Hook(1) Pile(2) Tape Common Terms

### Snap Fastener Common Terms

## MAW-C nomenclature

### Quick Release Buckle MAW-C 1