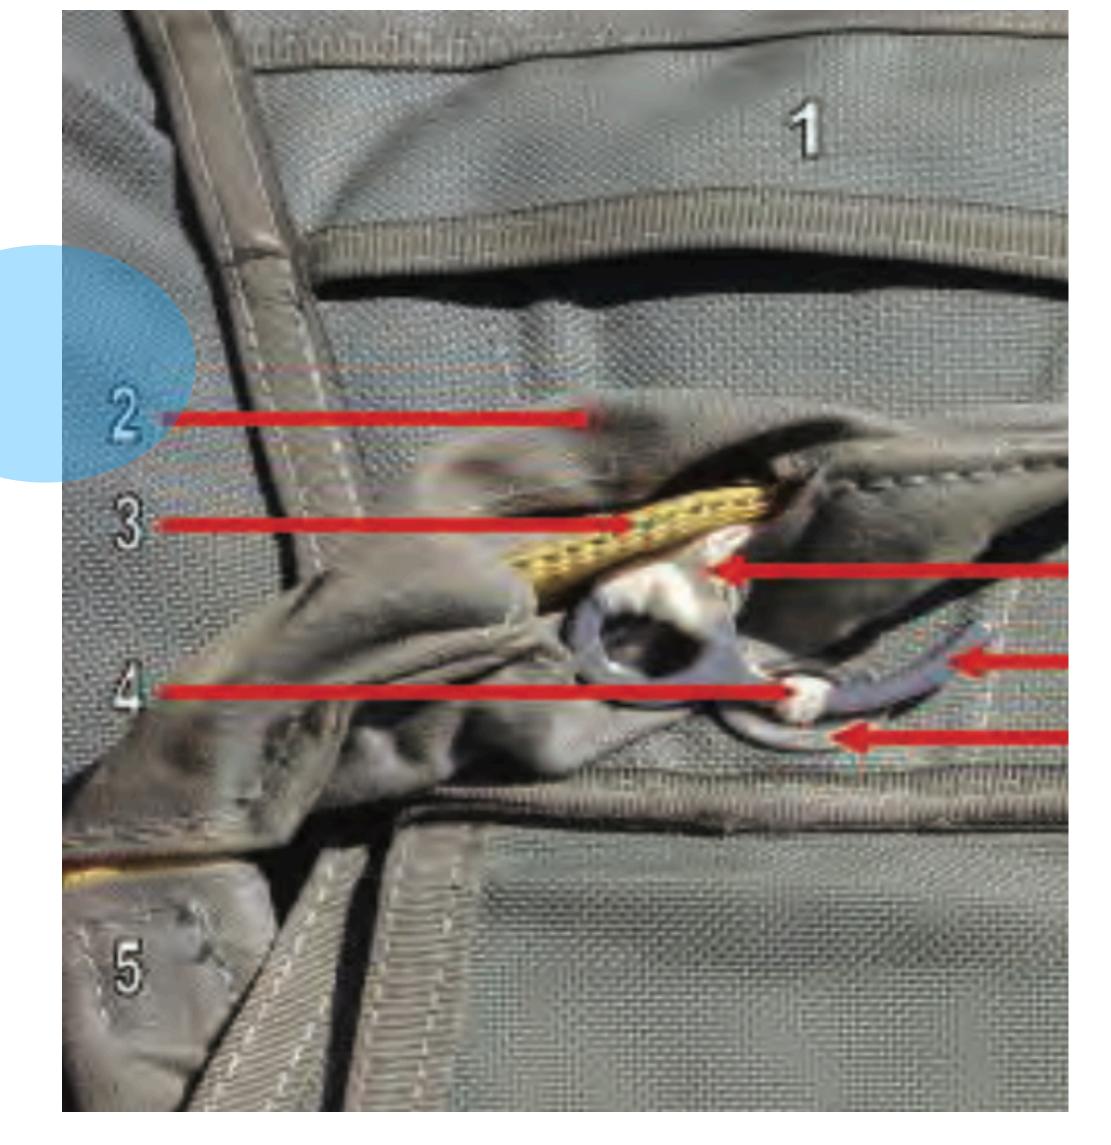

## SNAP SHACKLE

### SNAP SHACKLE - 1

### Snap Shackle with Yellow Safety Lanyard SNAP SHACKLE - 1

### SNAP SHACKLE - 2

## **Locking Pin** SNAP SHACKLE - 2

### SNAP SHACKLE -3

## Adjusting Strap SNAP SHACKLE -3

### SNAP SHACKLE -4

## **Opening Gate** SNAP SHACKLE -4

### **SNAP SHACKLE -5**

## SNAP SHACKLE -5

### SNAP SHACKLE - 6