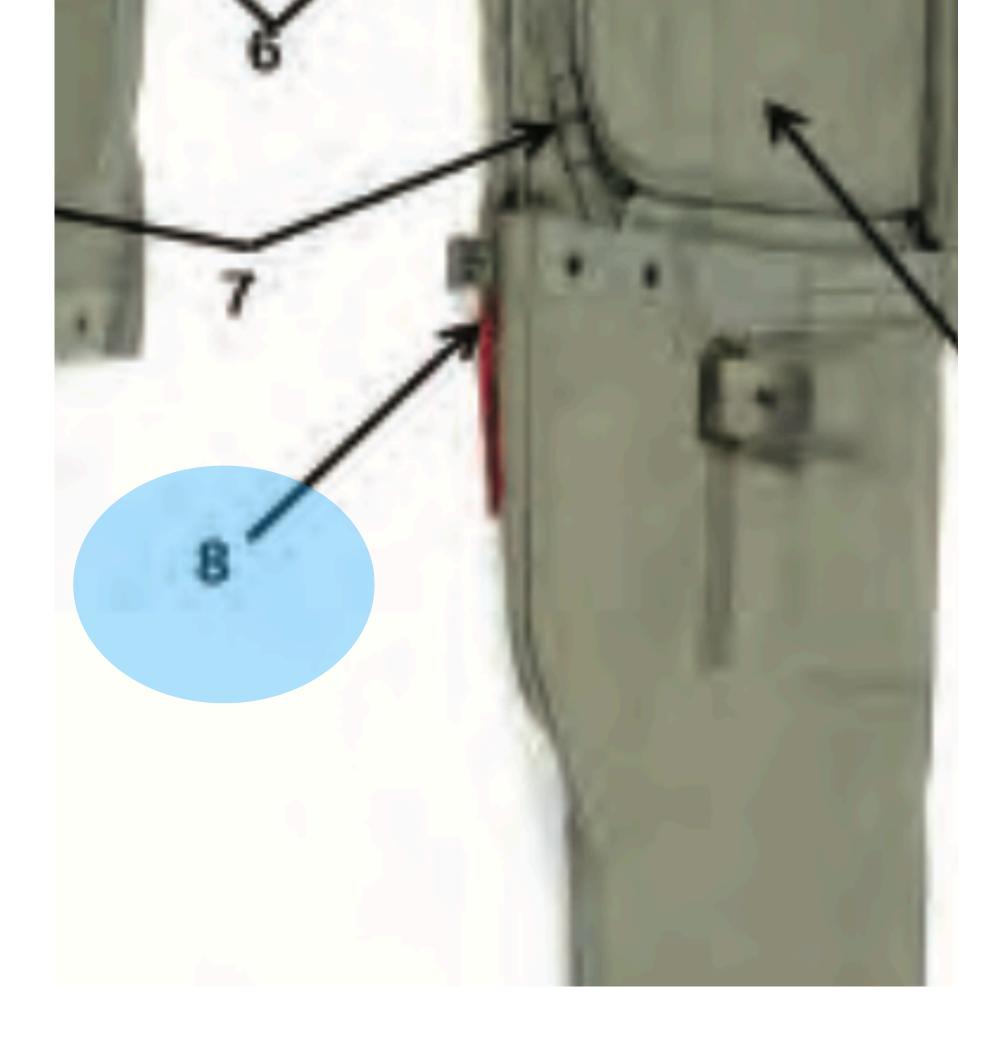

Attachment Ladder System Webbing MAW-C 3







### Attachment Strap MAW-C 4





### **Carrying Handle** MAW-C 5











### Compression Strap MAW-C 7





### Adjustable Nose Cone MAW-C 8







# Verticle Nylon Equipment Hanger





## MAL-C (opened) nomenclature





### MAL-C (opened) 1



### **Pouch Attachment Ladder System Webbing** MAL-C (opened) 1







### MAL-C (opened) 2

### Lower Tiedown Strap Stow Pocket MAL-C (opened) 2









### MAL-C (opened) 3



### **Pile Tape** MAL-C (opened) 3







### MAL-C (opened) 4



### **Rifle Butt Stow Pocket** MAL-C (opened) 4





### MAL-C (opened) 5



## Closing Flap MAL-C (opened) 5



### MAL-C (opened) 6



## Internal Padded Divider MAL-C (opened) 6





### MAL-C (opened) 7



## Nose Cone Securing Strap MAL-C (opened) 7





### MAL-C (opened) 8

## Slide Fastener and Tabbed Thong MAL-C (opened) 8







### MAL-C (opened) 9



## Internal Pocket MAL-C (opened) 9





## SNAP SHACKLE







### SNAP SHACKLE - 1

### Snap Shackle with Yellow Safety Lanyard SNAP SHACKLE - 1











### SNAP SHACKLE - 2



## **Locking Pin** SNAP SHACKLE - 2







### SNAP SHACKLE -3



## Adjusting Strap SNAP SHACKLE -3





### SNAP SHACKLE -4



## **Opening Gate** SNAP SHACKLE -4





### **SNAP SHACKLE -5**



## SNAP SHACKLE -5





### SNAP SHACKLE - 6







## SLIDE FASTENER AND TABBED THONG



### SLIDE FASTENER AND TABBED THONG - 1

### Slide Fastener and Tabbed Thong **SLIDE FASTENER AND TABBED THONG - 1** <u>Return to Main</u>







#### SLIDE FASTENER AND TABBED THONG - 2





### Upper Spring Stop **SLIDE