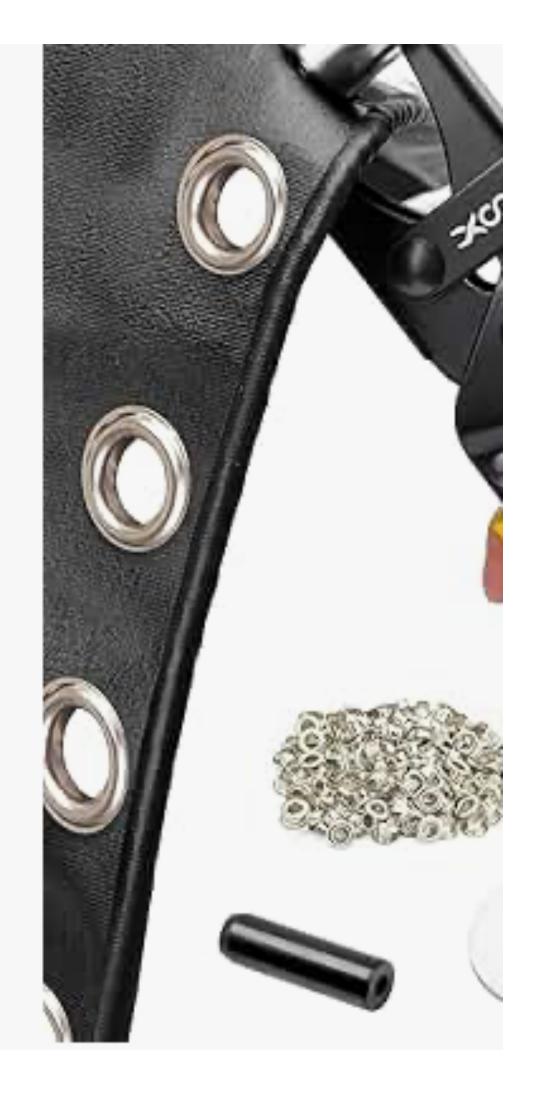

## Grommet

### **Grommet** Pack Tray (Zoom) - 7

# **Grommet** Reserve Pack Tray (Back) - 4

# Grommet