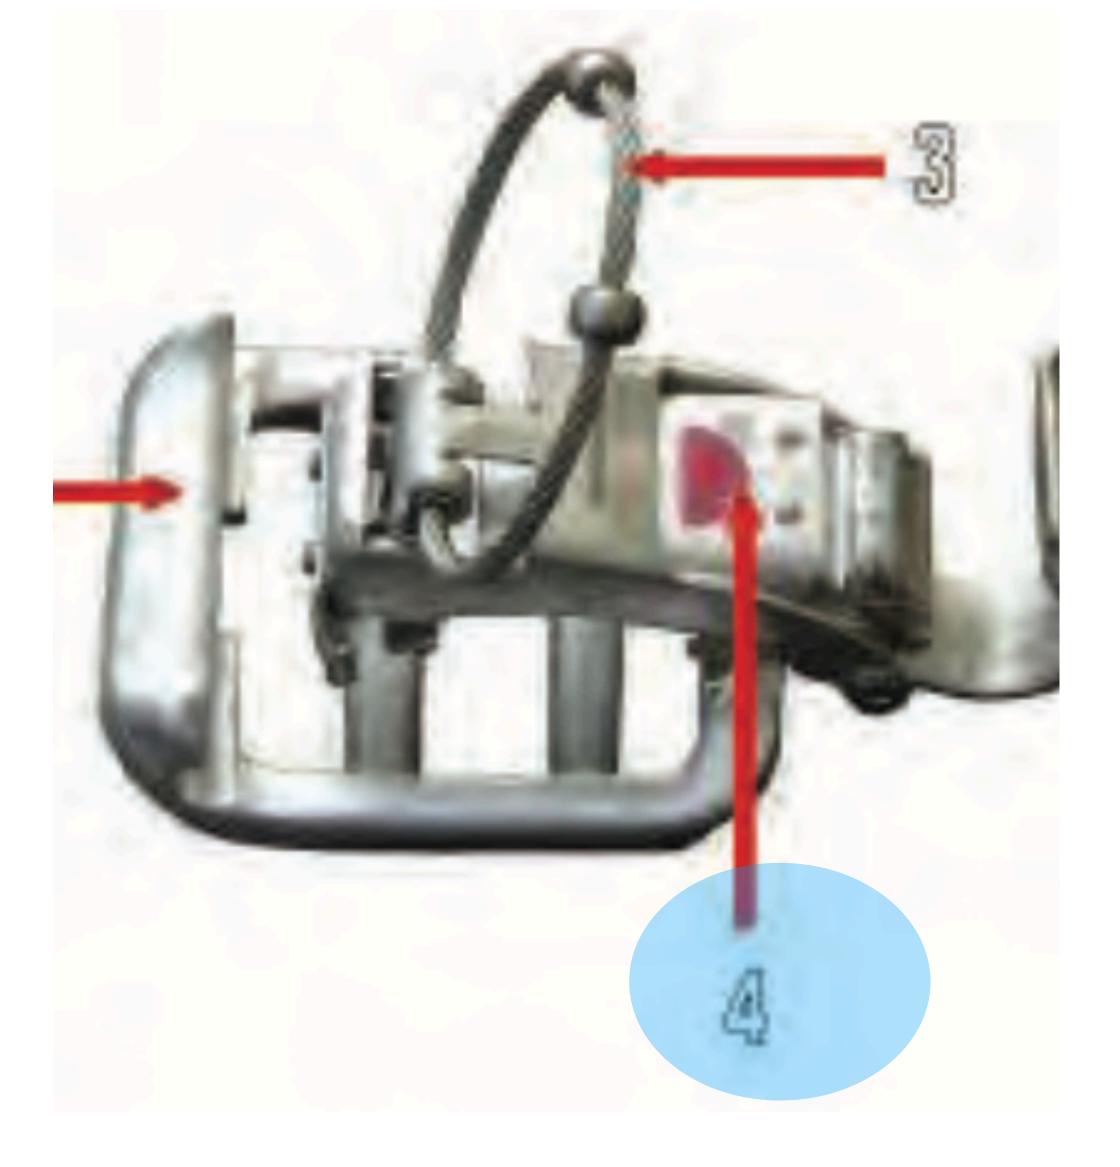

## Webbing Retainer Harness Assembly - 15









### Quick Fit V Ring Harness Assembly - 16











### Leg Strap Harness Assembly - 17











### Horizontal Backstrap Harness Assembly - 18





## Main Lift Web Tuck Tab Assembly Harness Assembly - 19









## Diagonal Backstrap



#### Diagonal Backstrap - 1



# Diagonal Backstrap - 1



#### Diagonal Backstrap - 2



### Sizing Channel Diagonal Backstrap - 2



## Canopy Release Assembly



### Canopy Release Assembly - 1

### Male Fitting Canopy Release Assembly Canopy Release Assembly - 1 Return to Main







### Canopy Release Assembly - 2

### Female Fitting Canopy Release Assembly Canopy Release Assembly - 2 <u>Return to Main</u>







### Canopy Release Assembly - 3



## Gable Loop Canopy Release Assembly - 3



### Canopy Release Assembly - 4





## Latch

Canopy Release Assembly - 4







#### Canopy Release Assembly - 1







## Main Lift Web



#### Main Lift Web - 1



## **Tuck Pocket** Main Lift Web - 1



#### Main Lift Web - 1



## Main Lift Web Tuck Tab Assembly Main Lift Web - 1





## Main Lift Web (Rear)



### Main Lift Web (Rear) - 1



### IUCK POCKet Main Lift Web (Rear) - 1



### Main Lift Web (Rear) - 1

### Main Lift Web Tuck Tab Assembly Main Lift Web (Rear) - 1 <u>Return to Main</u>







### Main Lift Web (Rear) - 1



## Main Lift Web Adjustment Strap Main Lift Web (Rear) - 1



## Main Lift Web Tuck Tab Assembly



### Main Lift Web Tuck Tab Assembly - 1



### **Tuck Tab** Main Lift Web Tuck Tab Assembly - 1





#### Main Lift Web Tuck Tab Assembly - 1



## **S