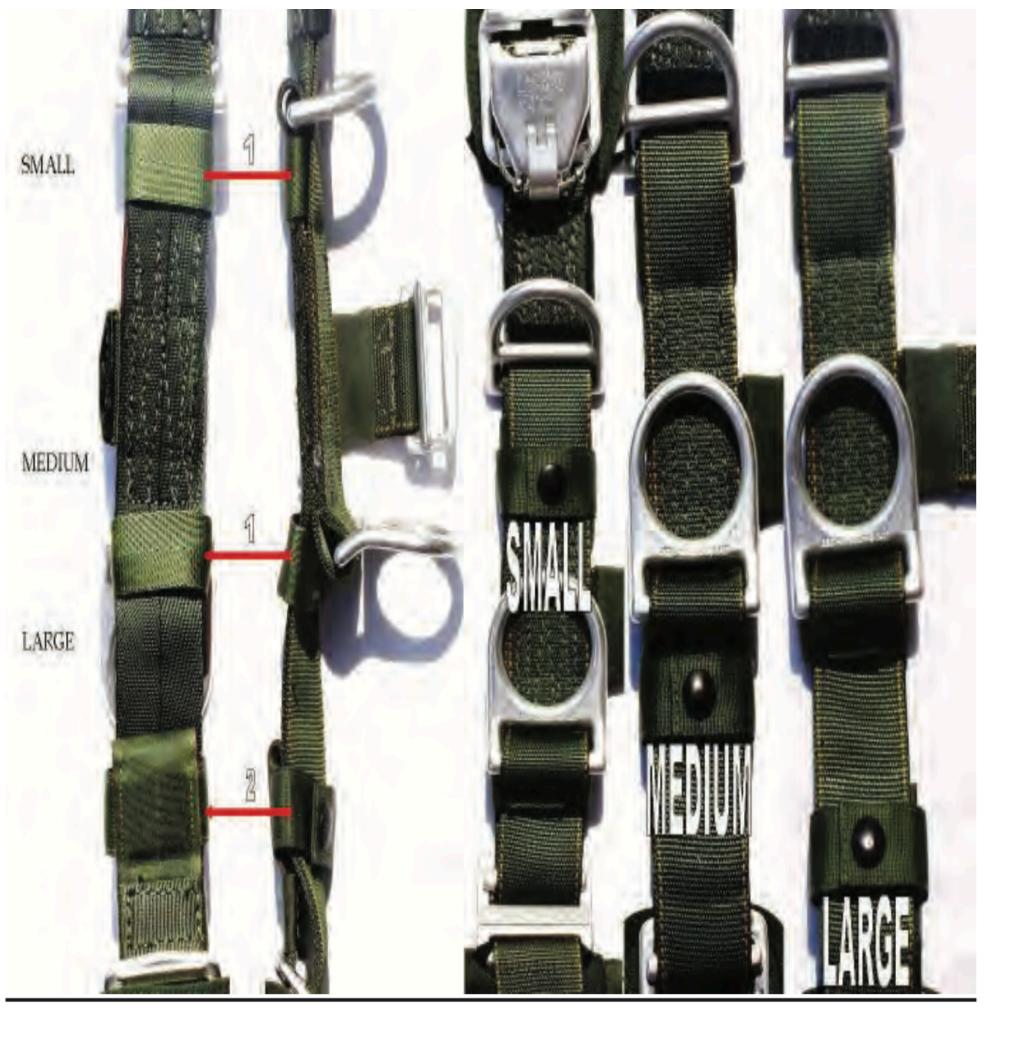

p Harness Assembly - 17











### Horizontal Backstrap Harness Assembly - 18





## Main Lift Web Tuck Tab Assembly Harness Assembly - 19









## Diagonal Backstrap



#### Diagonal Backstrap - 1



# Diagonal Backstrap - 1



#### Diagonal Backstrap - 2



### Sizing Channel Diagonal Backstrap - 2



## Canopy Release Assembly



### Canopy Release Assembly - 1

### Male Fitting Canopy Release Assembly Canopy Release Assembly - 1 Return to Main







### Canopy Release Assembly - 2

### Female Fitting Canopy Release Assembly Canopy Release Assembly - 2 <u>Return to Main</u>







### Canopy Release Assembly - 3



## Gable Loop Canopy Release Assembly - 3



### Canopy Release Assembly - 4





## Latch

Canopy Release Assembly - 4







#### Canopy Release Assembly - 1







## Main Lift Web



#### Main Lift Web - 1



## **Tuck Pocket** Main Lift Web - 1



#### Main Lift Web - 1



## Main Lift Web Tuck Tab Assembly Main Lift Web - 1





## Main Lift Web (Rear)



### Main Lift Web (Rear) - 1



### IUCK POCKet Main Lift Web (Rear) - 1



### Main Lift Web (Rear) - 1

### Main Lift Web Tuck Tab Assembly Main Lift Web (Rear) - 1 <u>Return to Main</u>







### Main Lift Web (Rear) - 1



## Main Lift Web Adjustment Strap Main Lift Web (Rear) - 1



## Main Lift Web Tuck Tab Assembly



### Main Lift Web Tuck Tab Assembly - 1



### **Tuck Tab** Main Lift Web Tuck Tab Assembly - 1





#### Main Lift Web Tuck Tab Assembly - 1



## **Snap Fastener** Main Lift Web Tuck Tab Assembly - 1



#### <u>Return to Main</u>

### Main Lift Web Tuck Tab Assembly - 1