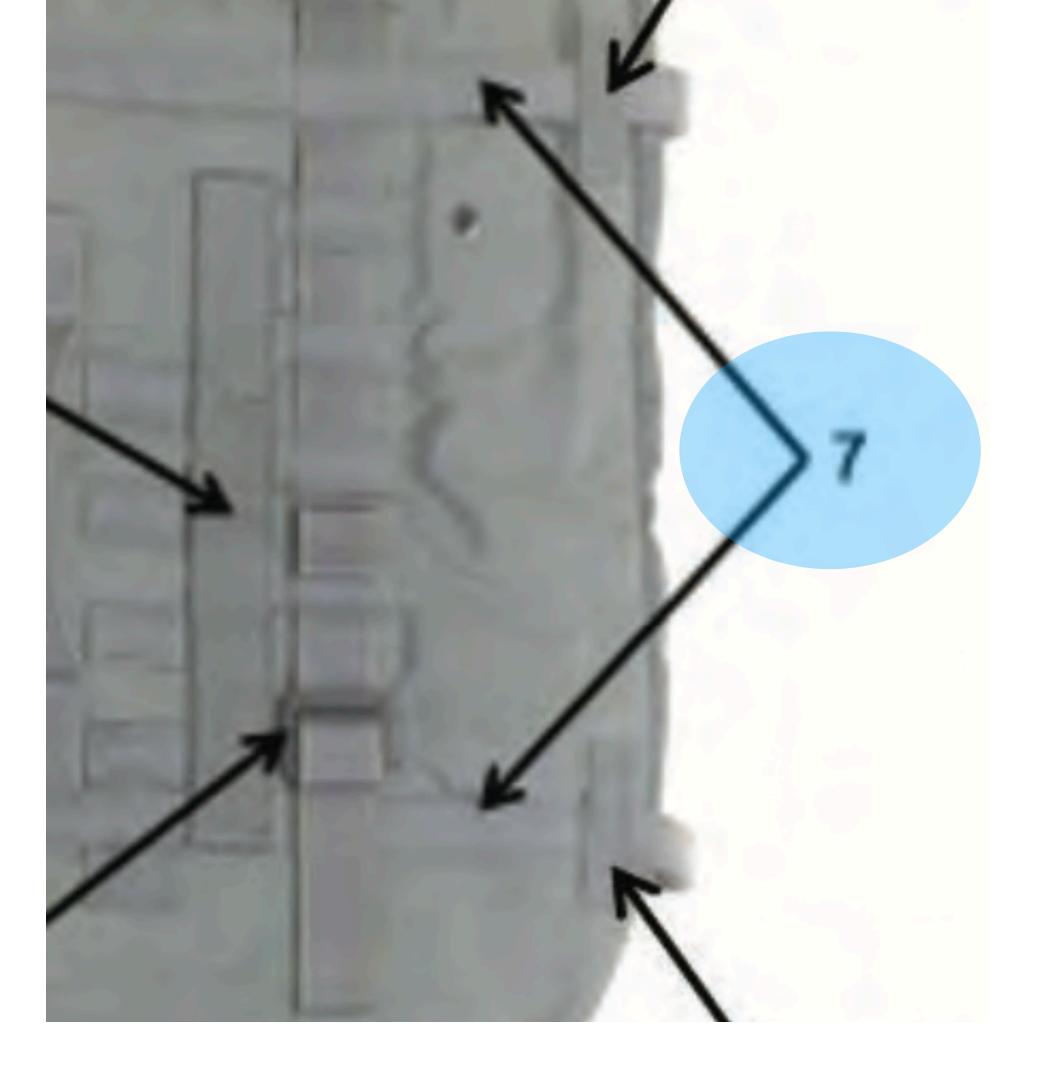

### Main Curved Pin Pack Tray (Zoom) - 8

6

### Return to Main

### Main Gurved Pin Attaching Loop Pack Tray (Zoom) - 9