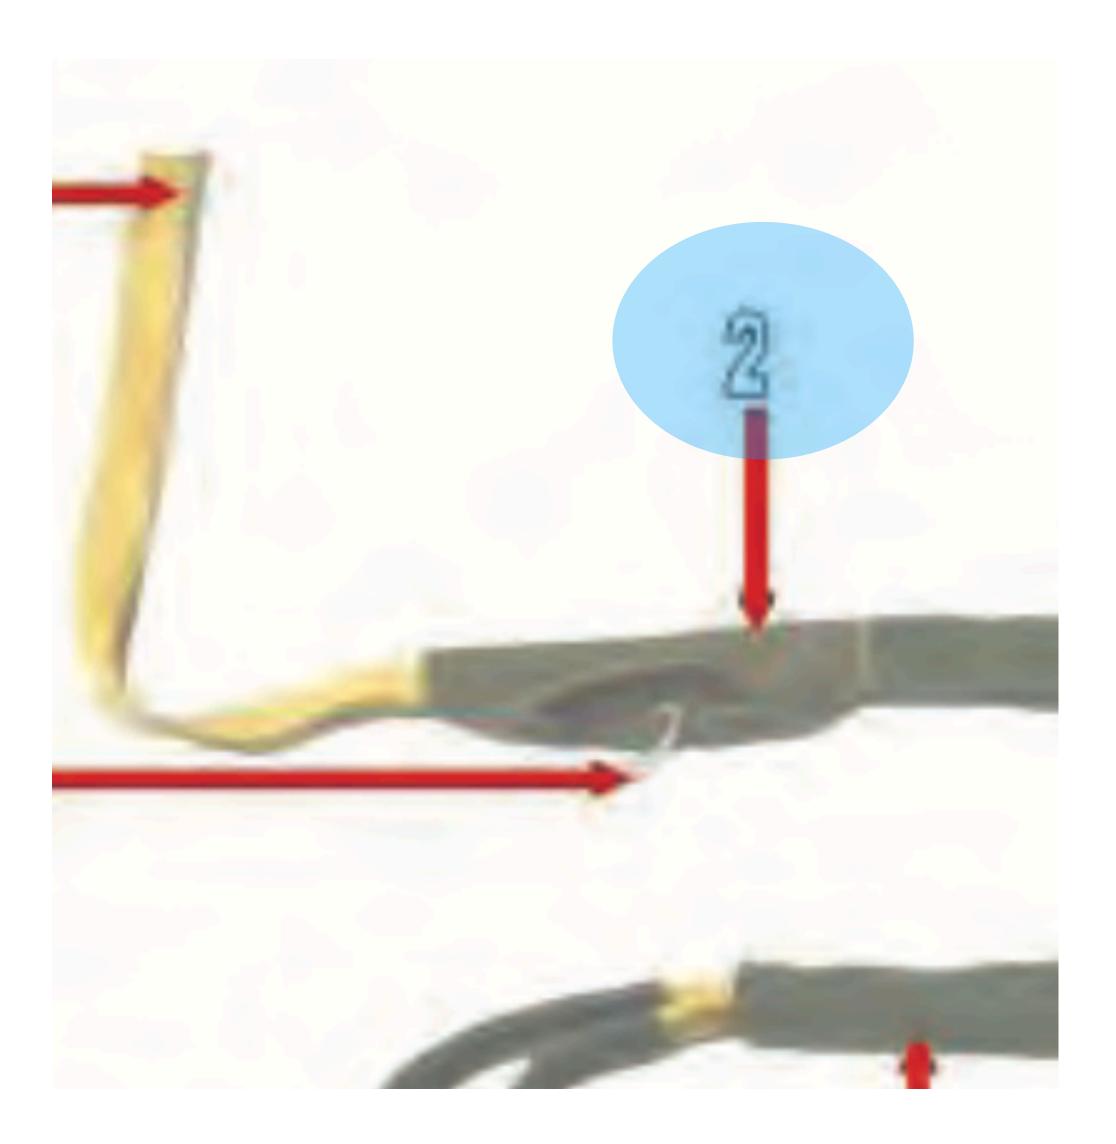

## HOOK PILE TAPE LOWERING LINE

### HOOK PILE TAPE LOWERING LINE - 1

### Looped End Hook Pile Tape Lowering Line HOOK PILE TAPE LOWERING LINE - 1 Return to Main