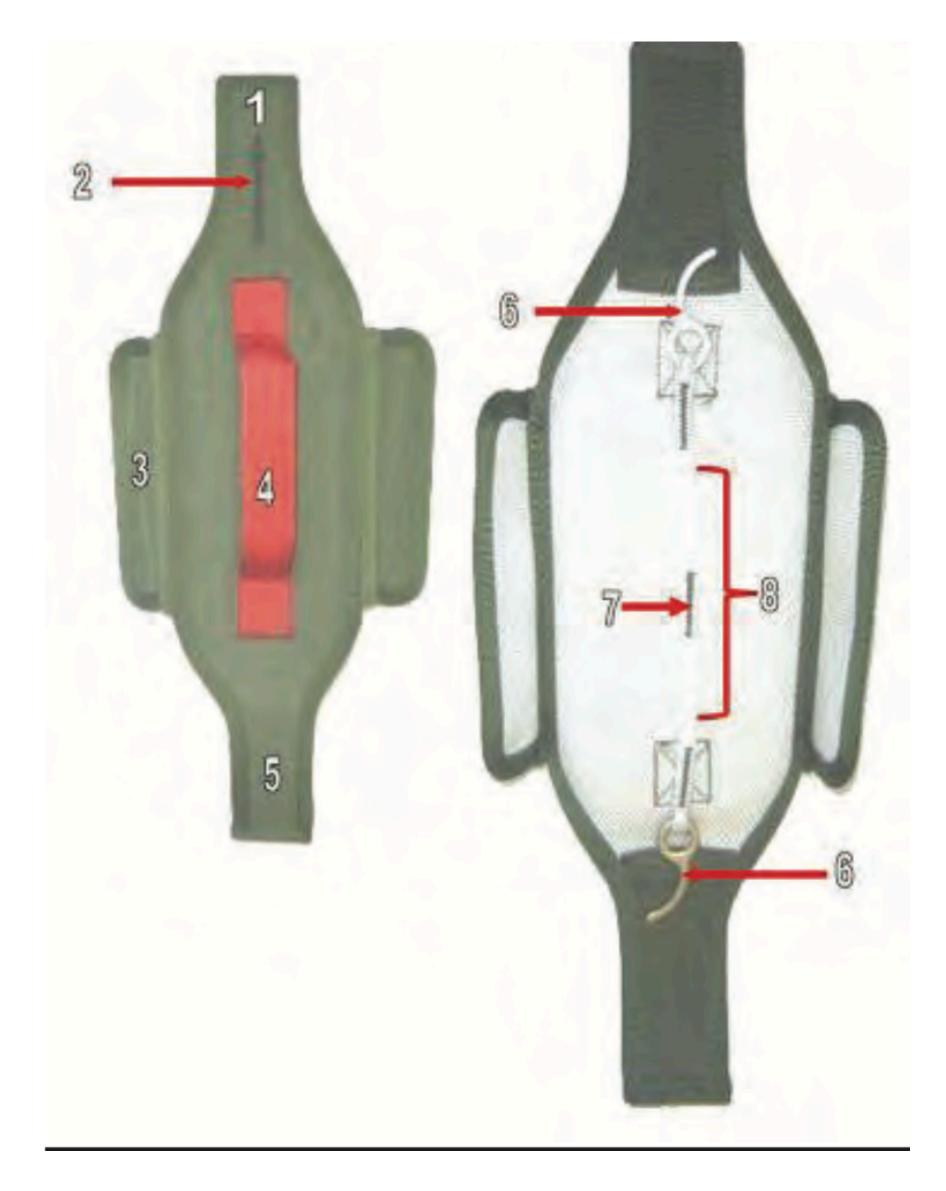

## MAW-C nomenclature

### Quick Release Buckle MAW-C 1

### Lower Tie Down Strap MAW-C 2

### Pouch Attachment Ladder System Webbing MAW-C 3

### Attachment Strap MAW-C 4

### **Carrying Handle** MAW-C 5

### Compression Strap MAW-C 7

### Adjustable Nose Cone MAW-C 8