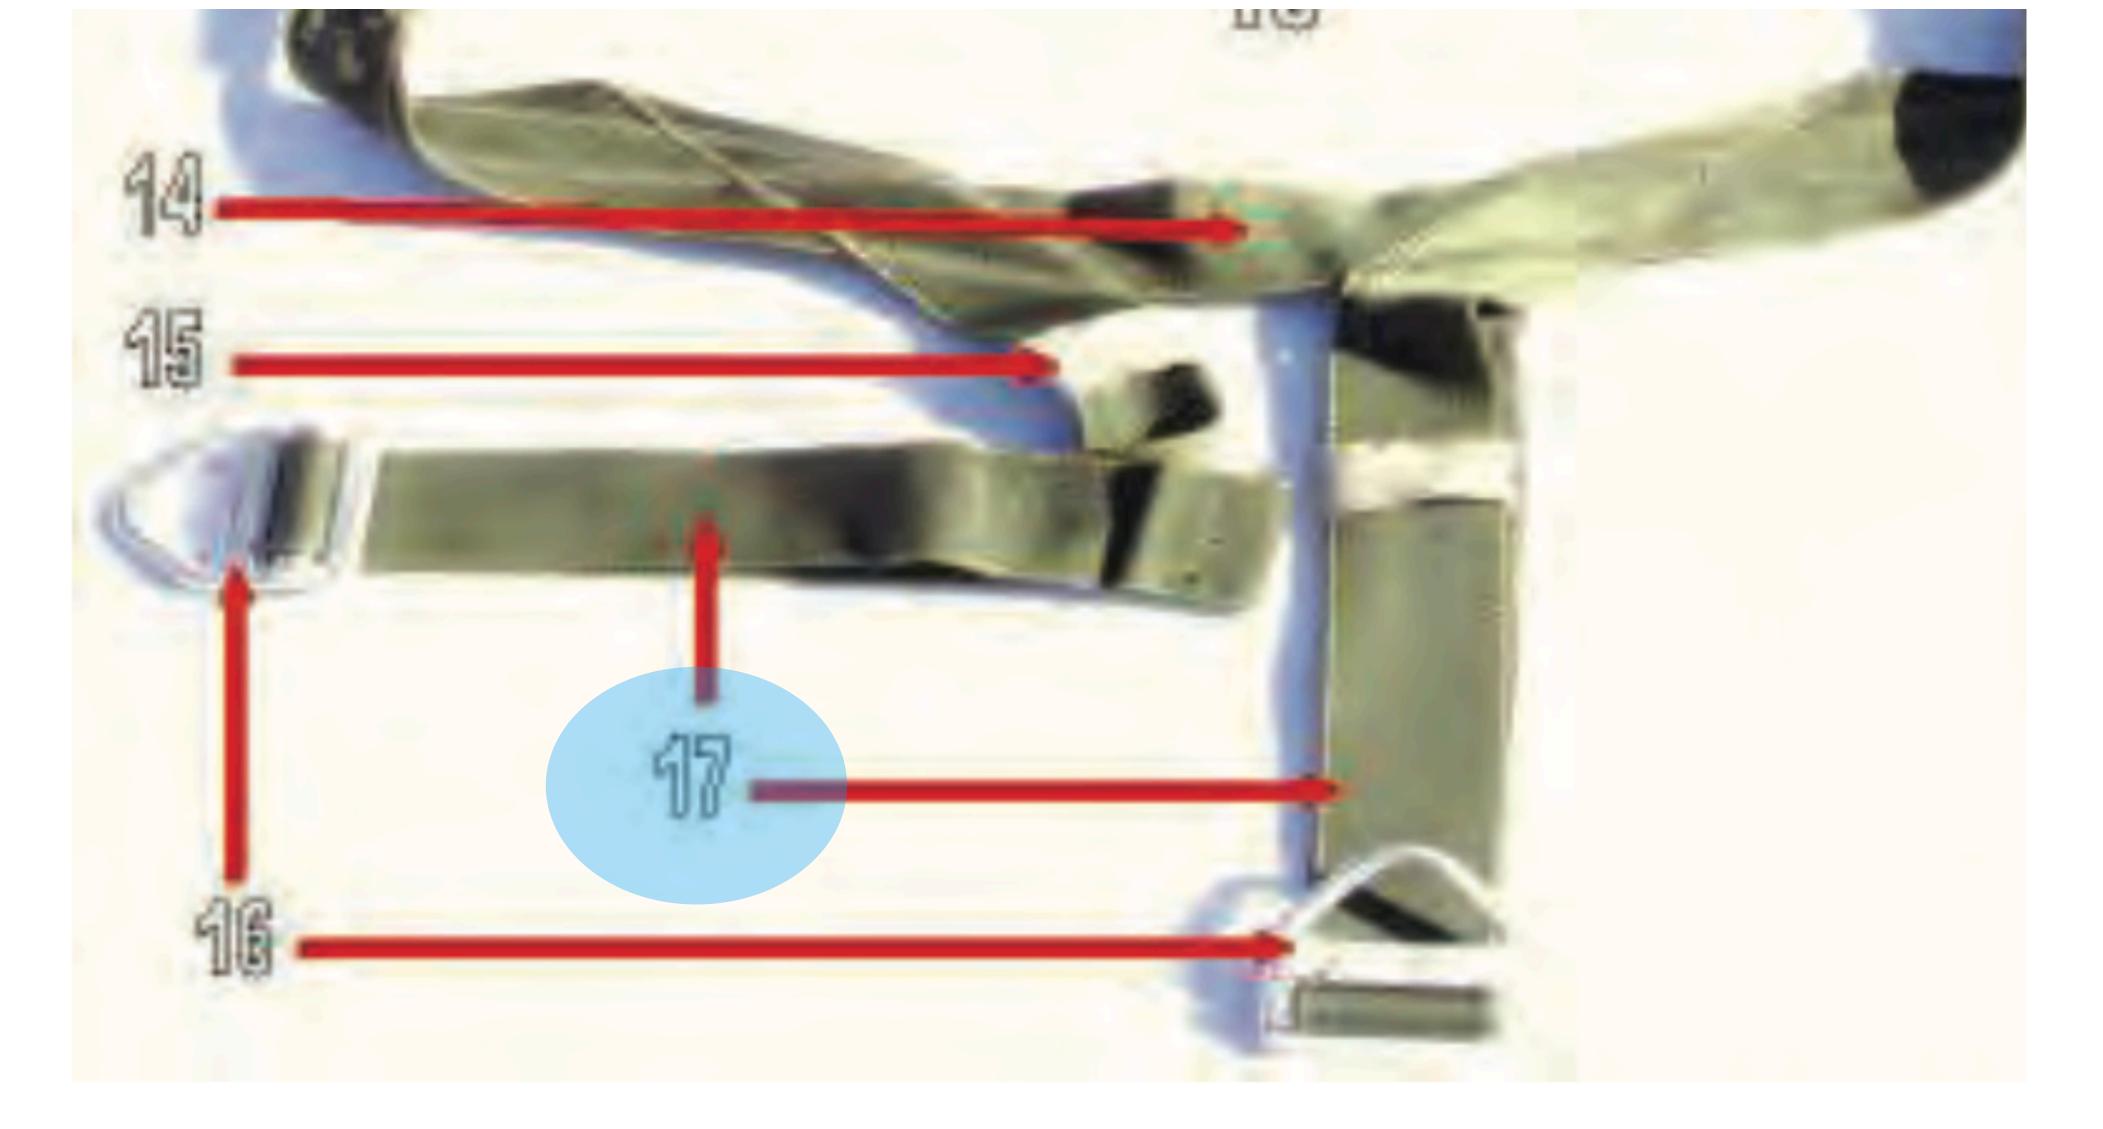

## **Triangle Link** Harness Single Point Release - 7

## **Snap Hook** Harness Single Point Release - 9

## Adjustable Cross Strap Harness Single Point Release - 11

## **Release Handle Cross Strap** Harness Single Point Release - 12