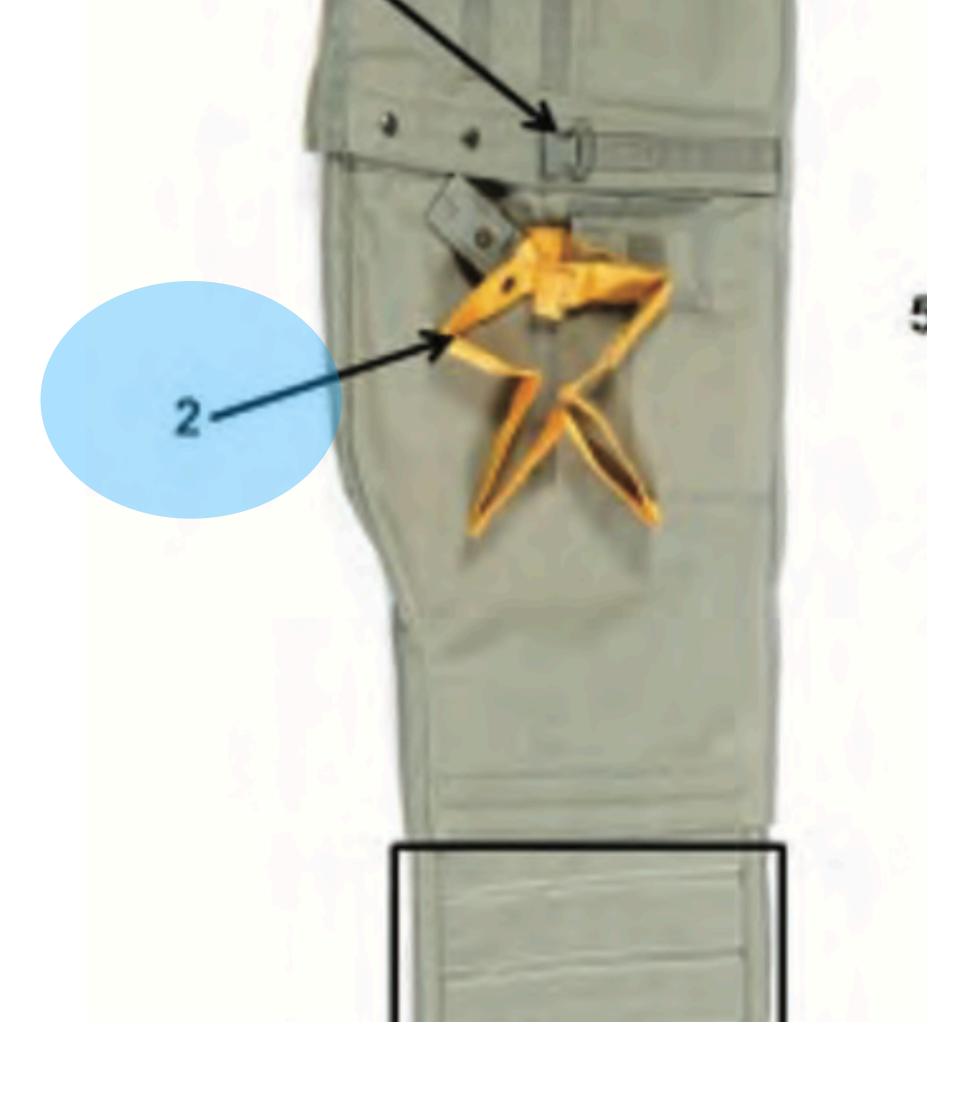

### Pack Tray (Zoom) Continued

### **Tuck Flap** Pack Tray (Zoom) - 1

### Main Curved Pin Cover Pack Tray (Zoom) - 2

### Universal Static Line Pack Tray (Zoom) - 3

### Main Closing Loop Pack Tray (Zoom) - 4

### **Static Line Sleeve** Pack Tray (Zoom) - 5

# Main Curved Pin Protector FlapReturn to MainPack Tray (Zoom) - 6

### **Grommet** Pack Tray (Zoom) - 7

### Main Curved Pin Pack Tray (Zoom) - 8

6

### Return to Main

### Main Gurved Pin Attaching Loop Pack Tray (Zoom) - 9