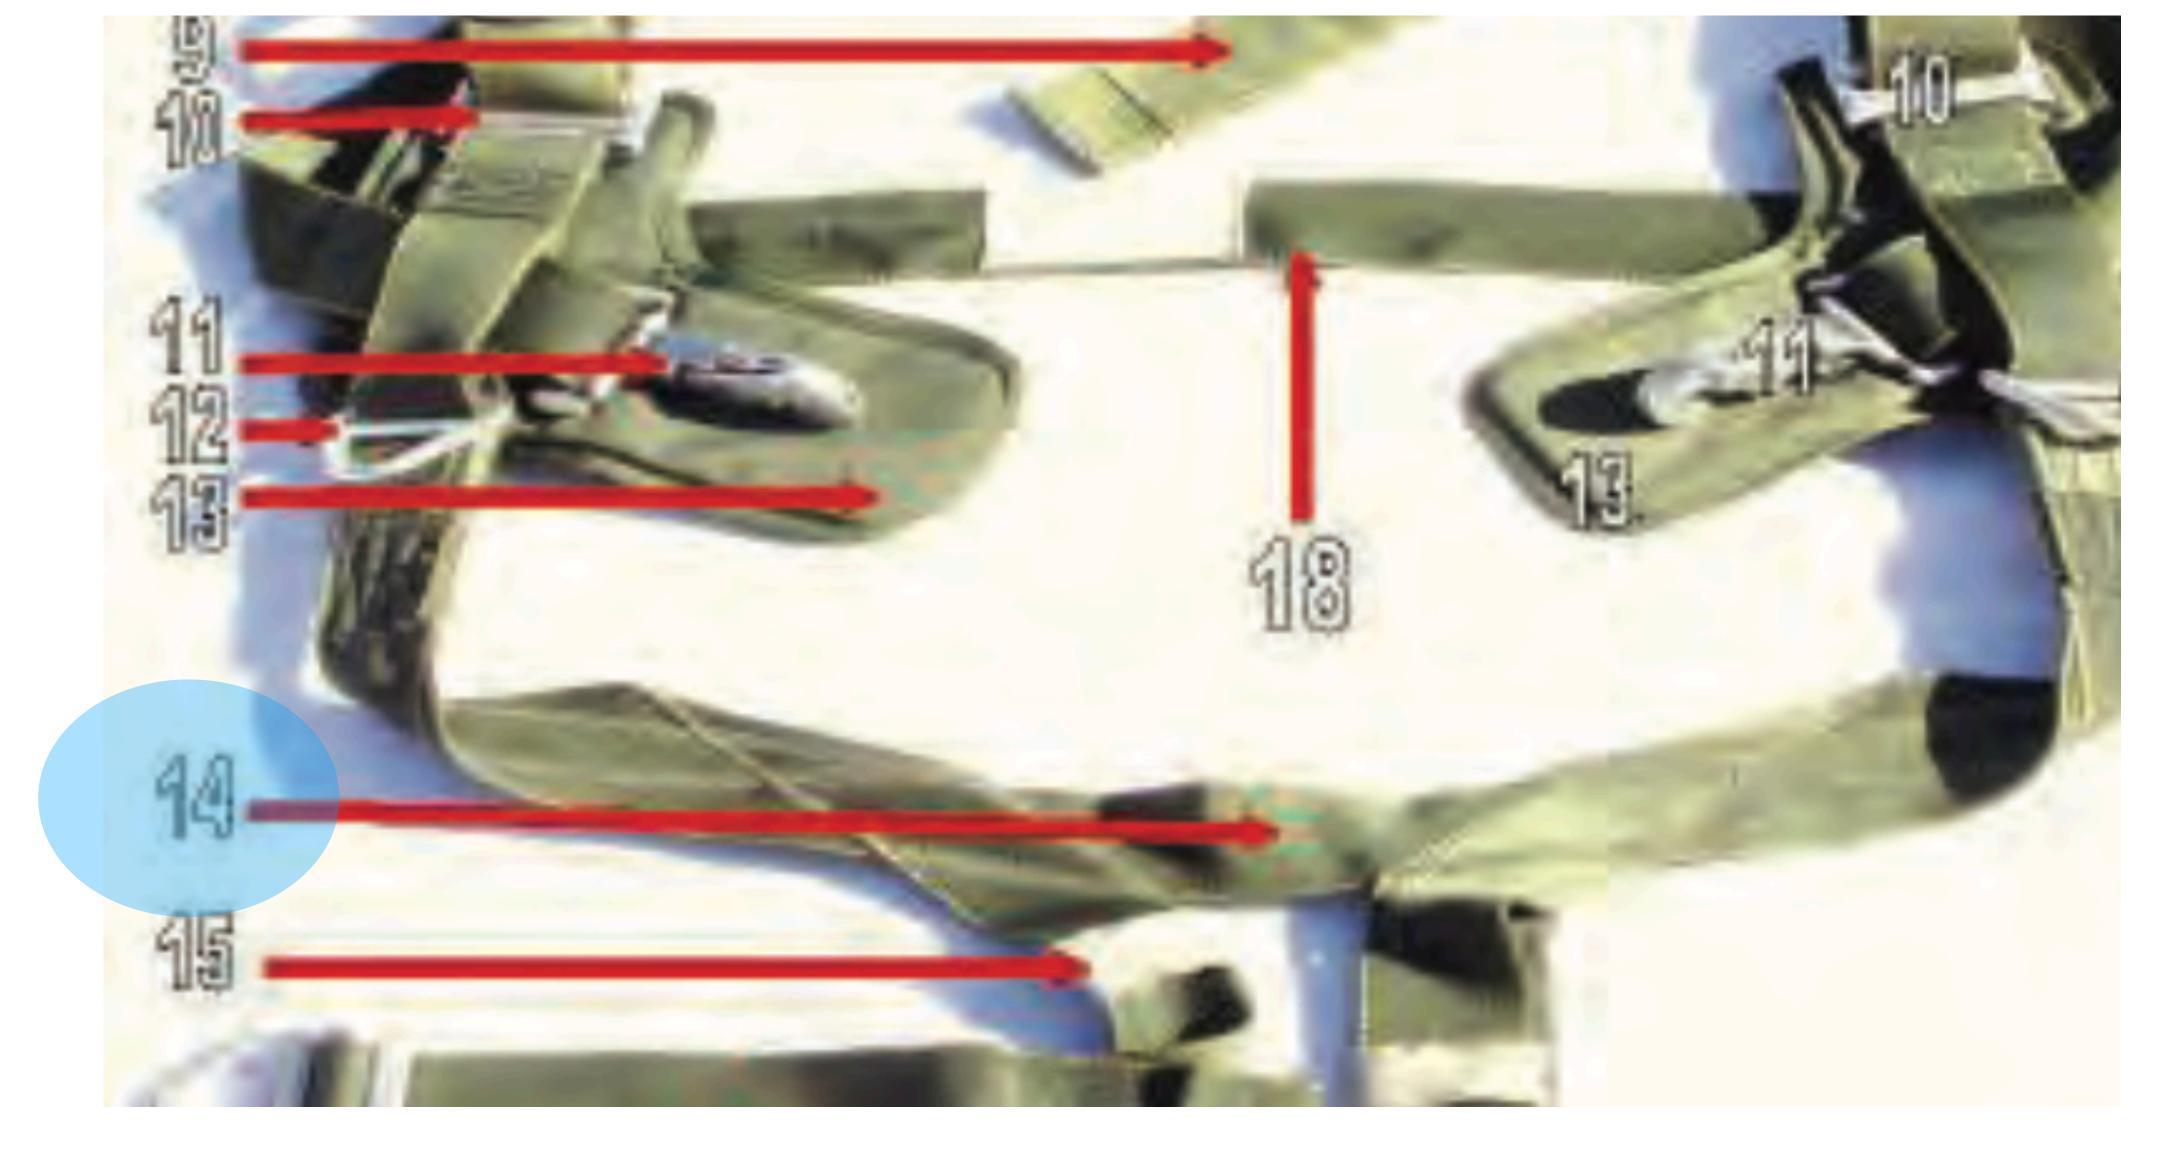

## **Chest Strap** Harness Assembly - 9

## Main Lift Web Adjuster Harness Assembly - 10

### Ejector Snap Harness Assembly - 11

## Irlangle Link Harness Assembly - 12

### L Shaped Ejector Snap Pad Harness Assembly - 13

Harness Assembly - 14

## Webbing Retainer Harness Assembly - 15