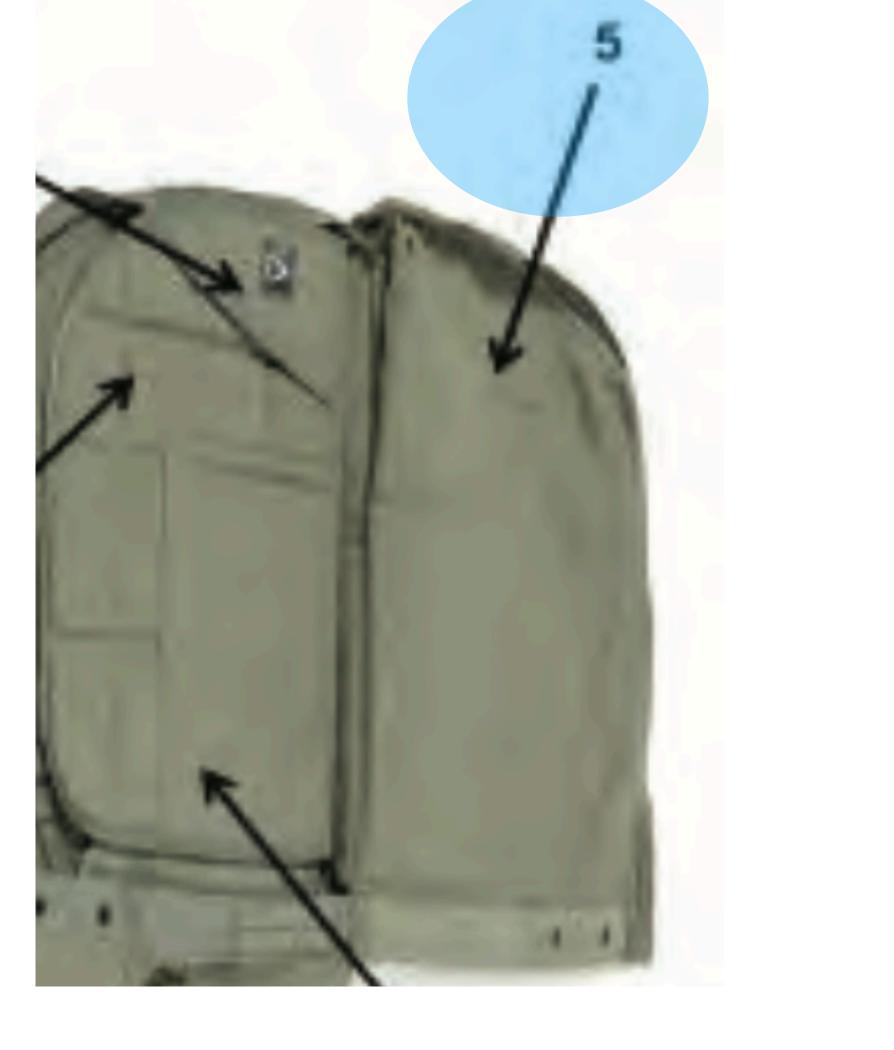

2) Tape Common Terms













### Snap Fastener Common Terms



## MAW-C nomenclature



### Quick Release Buckle MAW-C 1







### Lower Tie Down Strap MAW-C 2





### Pouch Attachment Ladder System Webbing MAW-C 3







### Attachment Strap MAW-C 4





### **Carrying Handle** MAW-C 5











### Compression Strap MAW-C 7





### Adjustable Nose Cone MAW-C 8







# Verticle Nylon Equipment Hanger





## MAL-C (opened) nomenclature





### MAL-C (opened) 1



### **Pouch Attachment Ladder System Webbing** MAL-C (opened) 1







### MAL-C (opened) 2

### Lower Tiedown Strap Stow Pocket MAL-C (opened) 2









### MAL-C (opened) 3



### **Pile Tape** MAL-C (opened) 3







### MAL-C (opened) 4



### **Rifle Butt Stow Pocket** MAL-C (opened) 4





### MAL-C (opened) 5



## Closing Flap MAL-C (opened) 5



### MAL-C (opened) 6



## Internal Padded Divider MAL-C (opened) 6





### MAL-C (opened) 7



## Nose Cone Securing Strap MAL-C (opened) 7





### MAL-C (opened) 8

## Slide Fastener and Tabbed Thong MAL-C (opened) 8







### MAL-C (opened) 9



## Internal Pocket MAL-C (opened) 9





## SNAP SHACKLE







### SNAP SHACKLE - 1

### Snap Shackle with Yellow Safety Lanyard SNAP SHACKLE - 1











### SNAP SHACKLE - 2



## **Locking Pin** SNAP SHACKLE - 2







### SNAP SHACKLE -3



## Adjusting Strap SNAP SHACKLE -3





### SNAP SHACKLE -4



## **Opening Gate** SNAP SHACKLE -4





### **SNAP SHACKLE -5**



## SNAP SHACKLE -5





### SNAP SHACKLE - 6







## SLIDE FASTENER AND TABBED THONG



### SLIDE FASTENER AND TABBED THONG - 1