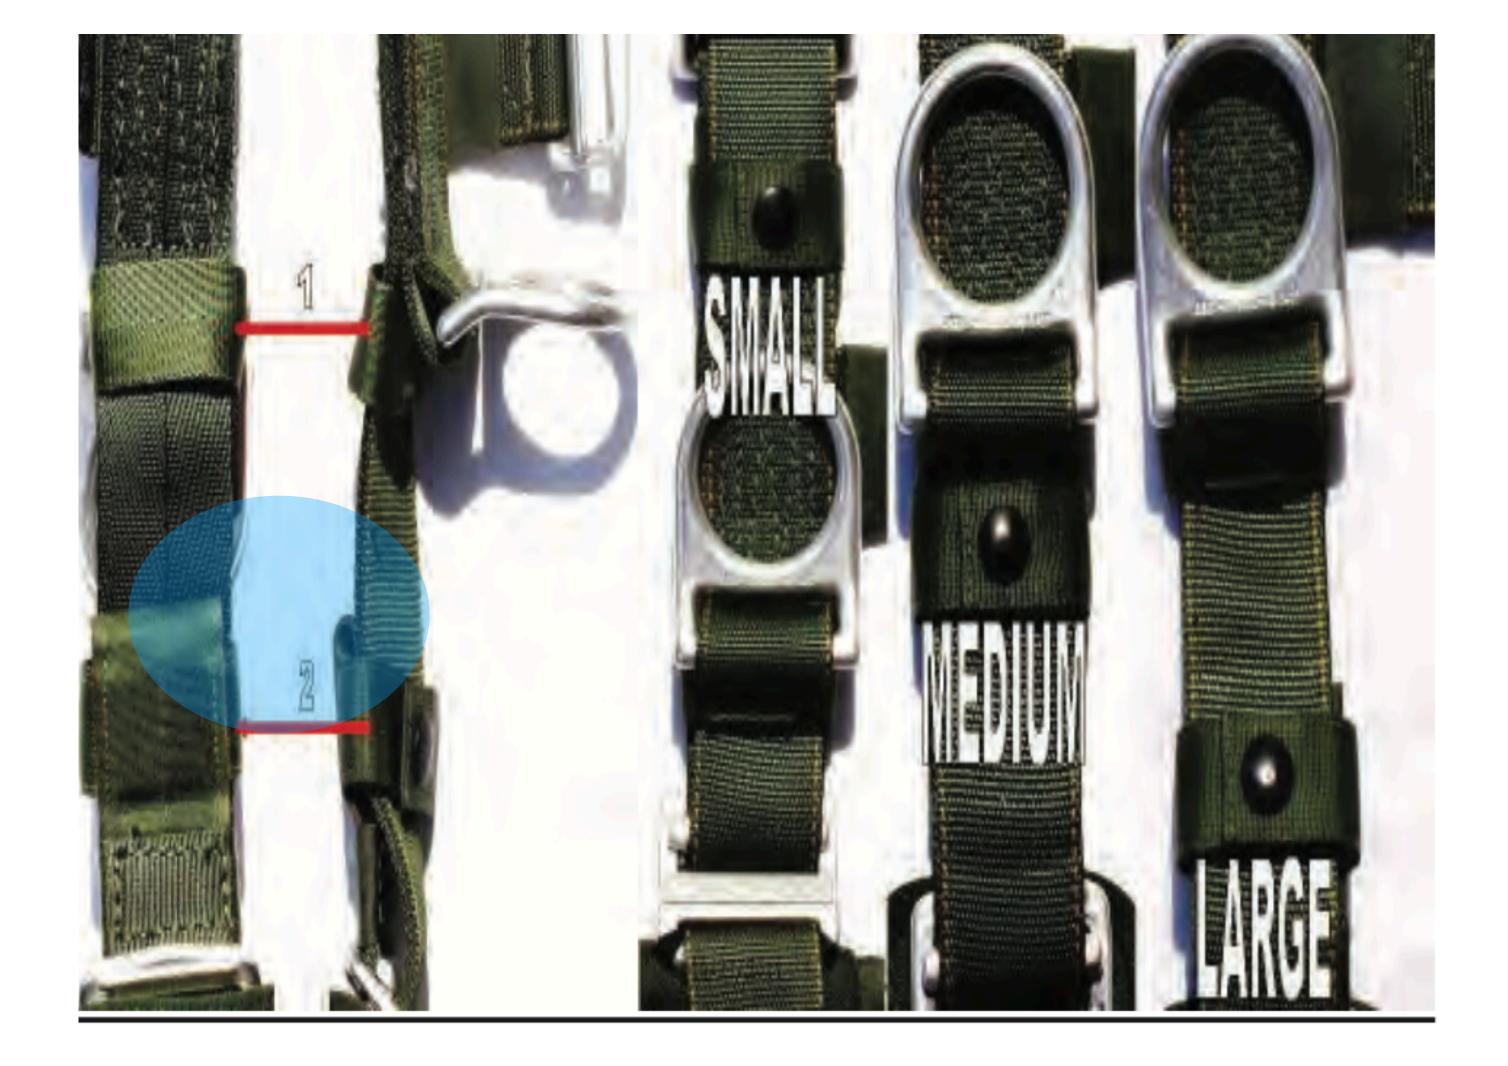

Assembly Harness Assembly - 19









## Diagonal Backstrap



#### Diagonal Backstrap - 1



# Diagonal Backstrap - 1



#### Diagonal Backstrap - 2



### Sizing Channel Diagonal Backstrap - 2



## Canopy Release Assembly



### Canopy Release Assembly - 1

### Male Fitting Canopy Release Assembly Canopy Release Assembly - 1 Return to Main







### Canopy Release Assembly - 2

### Female Fitting Canopy Release Assembly Canopy Release Assembly - 2 <u>Return to Main</u>







### Canopy Release Assembly - 3



## Gable Loop Canopy Release Assembly - 3



### Canopy Release Assembly - 4





## Latch

Canopy Release Assembly - 4







#### Canopy Release Assembly - 1







## Main Lift Web



#### Main Lift Web - 1



## **Tuck Pocket** Main Lift Web - 1



#### Main Lift Web - 1



## Main Lift Web Tuck Tab Assembly Main Lift Web - 1





## Main Lift Web (Rear)



### Main Lift Web (Rear) - 1



### IUCK POCKet Main Lift Web (Rear) - 1



### Main Lift Web (Rear) - 1

### Main Lift Web Tuck Tab Assembly Main Lift Web (Rear) - 1 <u>Return to Main</u>







### Main Lift Web (Rear) - 1



## Main Lift Web Adjustment Strap Main Lift Web (Rear) - 1



## Main Lift Web Tuck Tab Assembly



### Main Lift Web Tuck Tab Assembly - 1



### **Tuck Tab** Main Lift Web Tuck Tab Assembly - 1





#### Main Lift Web Tuck Tab Assembly - 1



## **Snap Fastener** Main Lift Web Tuck Tab Assembly - 1



#### <u>Return to Main</u>

### Main Lift Web Tuck Tab Assembly - 1

# Main Lift Web Adjustment StrapReturn to MainMain Lift Web Tuck Tab Assembly - 1



a superinter and the secon