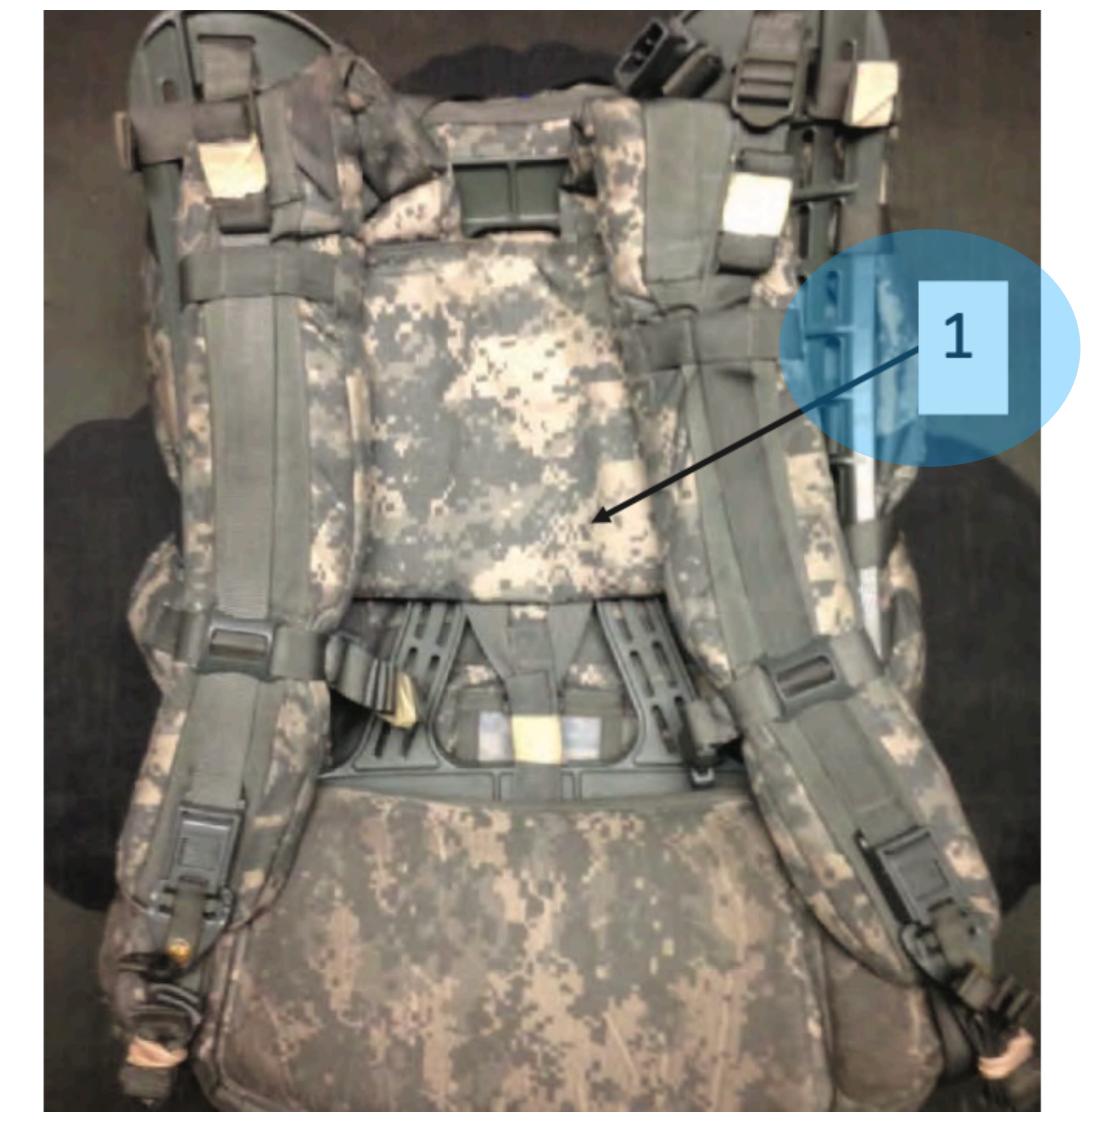

*SLIDE FASTENER AND TABBED THONG - 3**



## HOOK PILE TAPE LOWERING LINE



### HOOK PILE TAPE LOWERING LINE - 1

### Looped End Hook Pile Tape Lowering Line HOOK PILE TAPE LOWERING LINE - 1 Return to Main







### HOOK PILE TAPE LOWERING LINE - 2



# Retainer Flap HOOK PILE TAPE LOWERING LINE - 2



### HOOK PILE TAPE LOWERING LINE - 3



# Yellow Safety Lanyard HOOK PILE TAPE LOWERING LINE - 3





## HOOK PILE TAPE LOWERING LINE - 4



## **Ejector Snap** HOOK PILE TAPE LOWERING LINE - 4



### HOOK PILE TAPE LOWERING LINE - 5





# HOOK PILE TAPE LOWERING LINE - 5





### HOOK PILE TAPE LOWERING LINE - 6





## **Pile Tab** HOOK PILE TAPE LOWERING LINE - 6





## MODULAR LIGHTWEIGHT LOAD-CARRYING EQUIPMENT (MOLLE)



## MODULAR LIGHTWEIGHT LOAD- CARRYING EQUIPMENT (MOLLE) - 1



## Adjustable Shoulder Carrying Strap MODULAR LIGHTWEIGHT LOAD- CARRYING EQUIPMENT (MOLLE) - 1











## Equipment Retainer Strap Harness Single Point Release - 1









#### Male Portion, Ejector Strap Release Assembly Harness Single Point Release - 2 Return to Main





#### Female Portion, Ejector Strap Release Assembly Harness Single Point Release - 3 Return to Main



















## Cable Loop Retainer Harness Single Point Release - 5







## Grommet

#### Return to Main







## **Triangle Link** Harness Single Point Release - 7













## **Snap Hook** Harness Single Point Release - 9







## Adjustable Cross Strap Harness Single Point Release - 11









## **Release Handle Cross Strap** Harness Single Point Release - 12







### Red Attaching Loop Harness