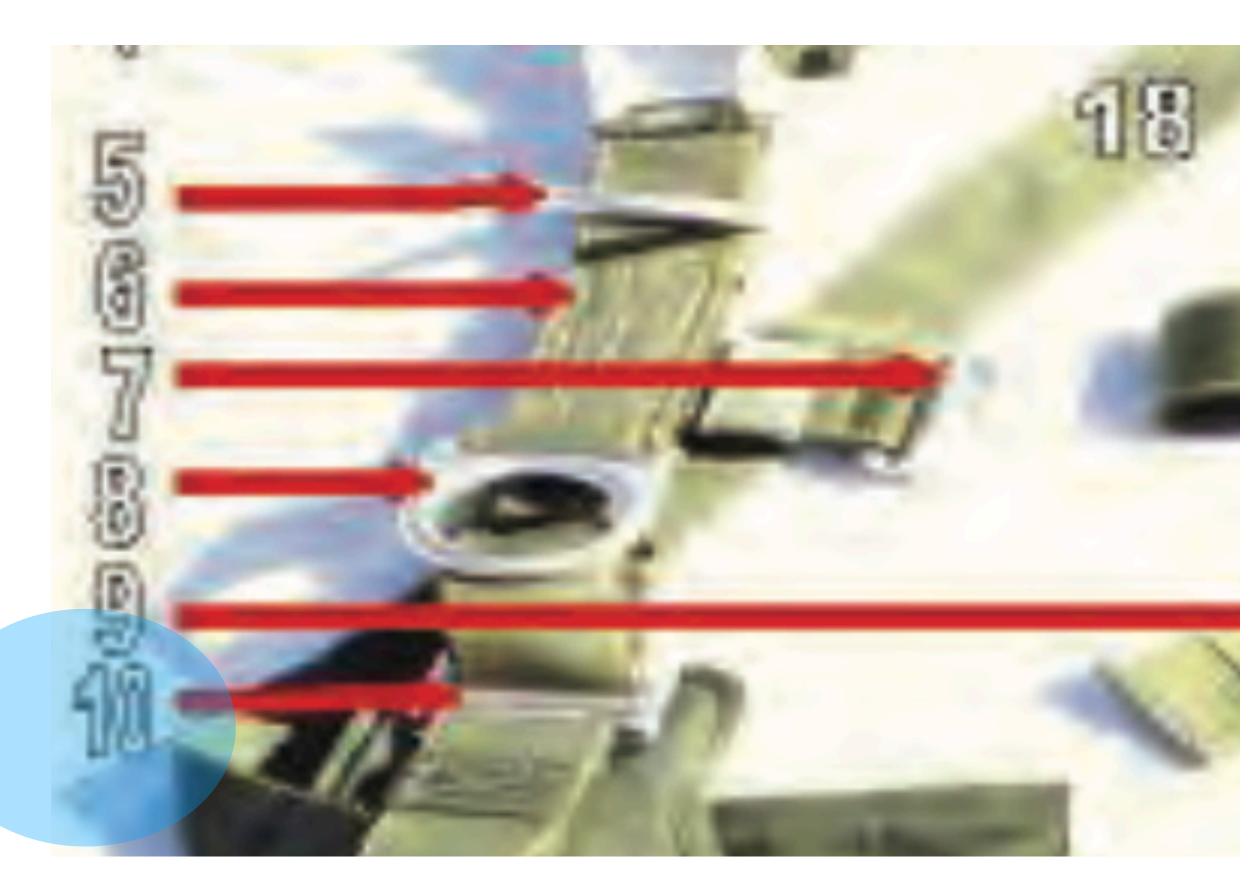

## Pack Tray

### Pack Tray - 1

## **Waisteband** Pack Tray - 1

Pack Tray - 2

### Pack Tray - 3

## Waistrap Adjuster Panel Pack Tray - 3

### Pack Tray - 4

### Metal Adjuster Pack Tray - 4

### Pack Tray - 5

# Horizontal Backstrap Retainero MainPack Tray - 5

### Pack Tray - 6

# Diagonal Backstrap Retainer Main Pack Tray - 6

### Pack Tray - 7

### Diagonal Backstrap Keeper Nain Pack Tray - 7

### Pack Tray - 8

### Diagonal Snap Fastener Pack Tray - 8