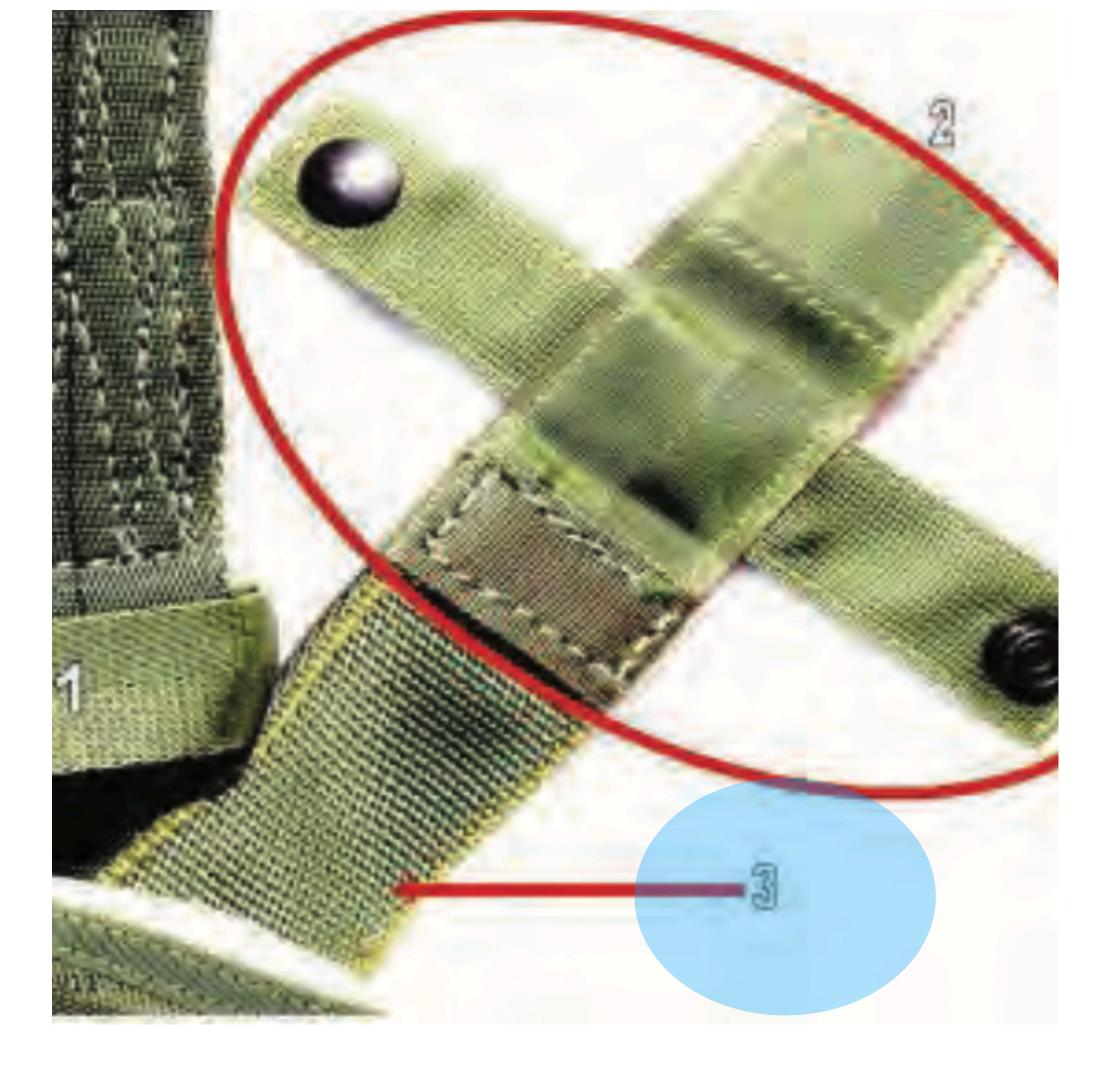

## Main Lift Web Tuck Tab Assembly

### Main Lift Web Tuck Tab Assembly - 1

### **Tuck Tab** Main Lift Web Tuck Tab Assembly - 1

#### Main Lift Web Tuck Tab Assembly - 1

## **Snap Fastener** Main Lift Web Tuck Tab Assembly - 1

#### <u>Return to Main</u>

# Main Lift Web Adjustment StrapReturn to MainMain Lift Web Tuck Tab Assembly - 1

a superinter and the second

NOT AND A COMPANY

STREET WINDOW