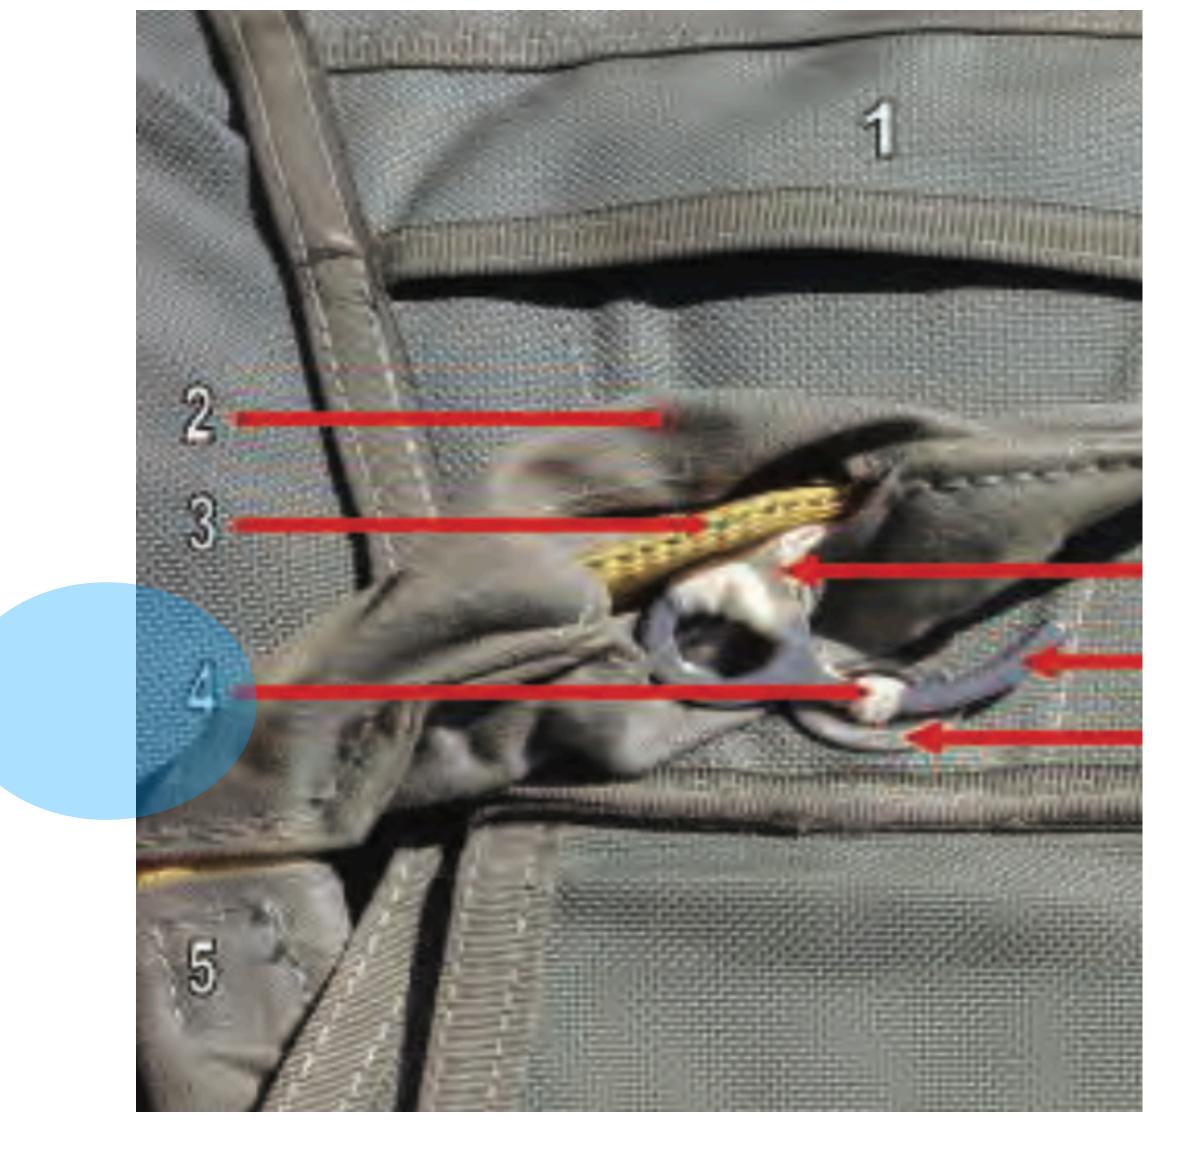

## SNAP SHACKLE

### SNAP SHACKLE - 1

### Snap Shackle with Yellow Safety Lanyard SNAP SHACKLE - 1

### SNAP SHACKLE - 2

## **Locking Pin** SNAP SHACKLE - 2

### SNAP SHACKLE -3

## Adjusting Strap SNAP SHACKLE -3

### SNAP SHACKLE -4

## **Opening Gate** SNAP SHACKLE -4

### **SNAP SHACKLE -5**

## SNAP SHACKLE -5

### SNAP SHACKLE - 6