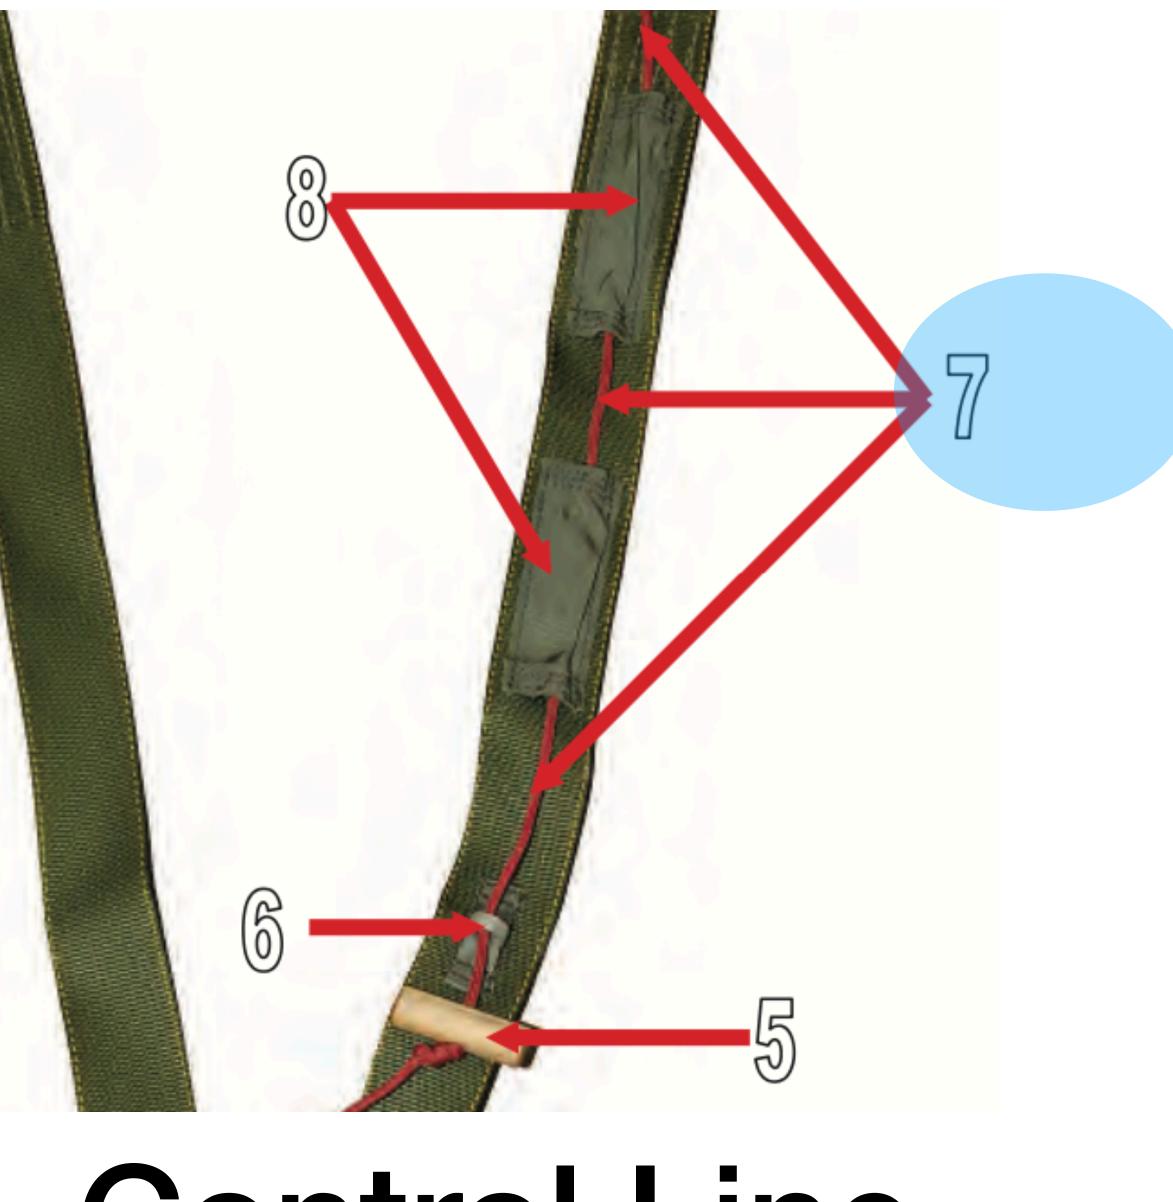

## MC-6 Riser Assembly - 7

# **Control Line** MC-6 Riser Assembly - 7

## MC-6 Riser Assembly - 8

B

# **Control Line Channel** MC-6 Riser Assembly - 8