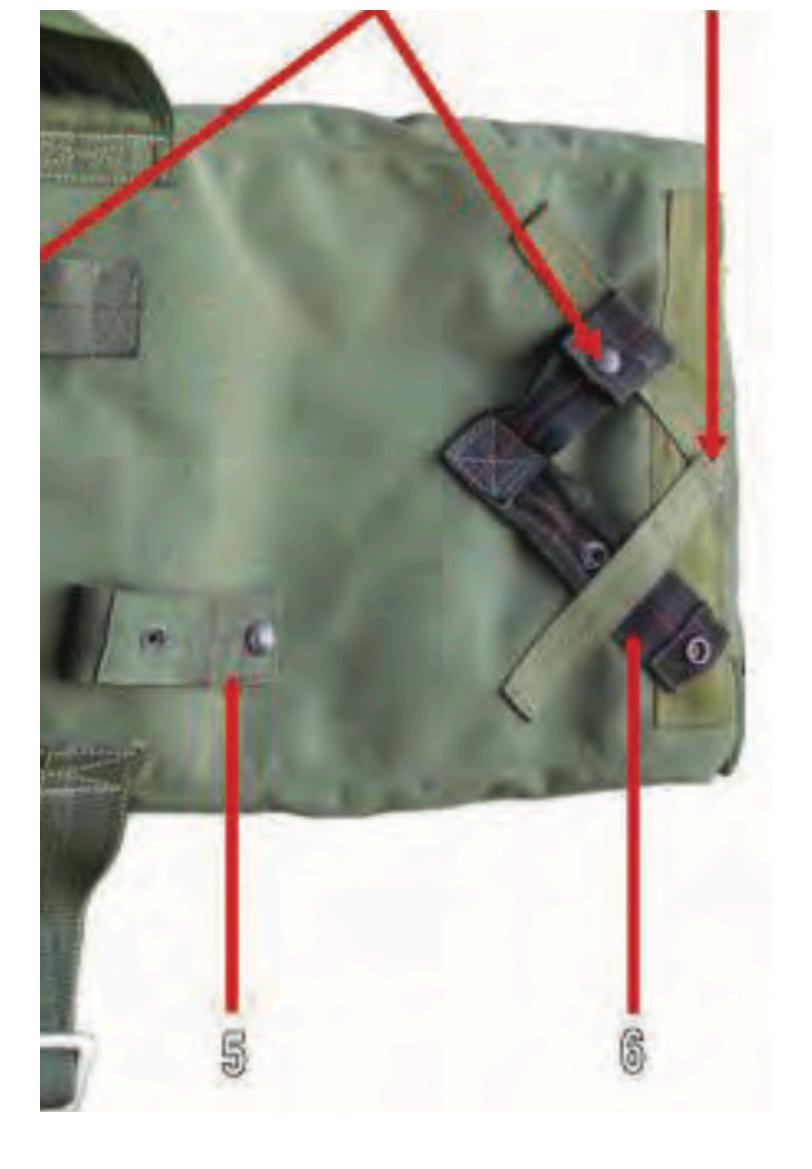

### Pack Tray - 3

## Waistrap Adjuster Panel Pack Tray - 3

### Pack Tray - 4

### Metal Adjuster Pack Tray - 4