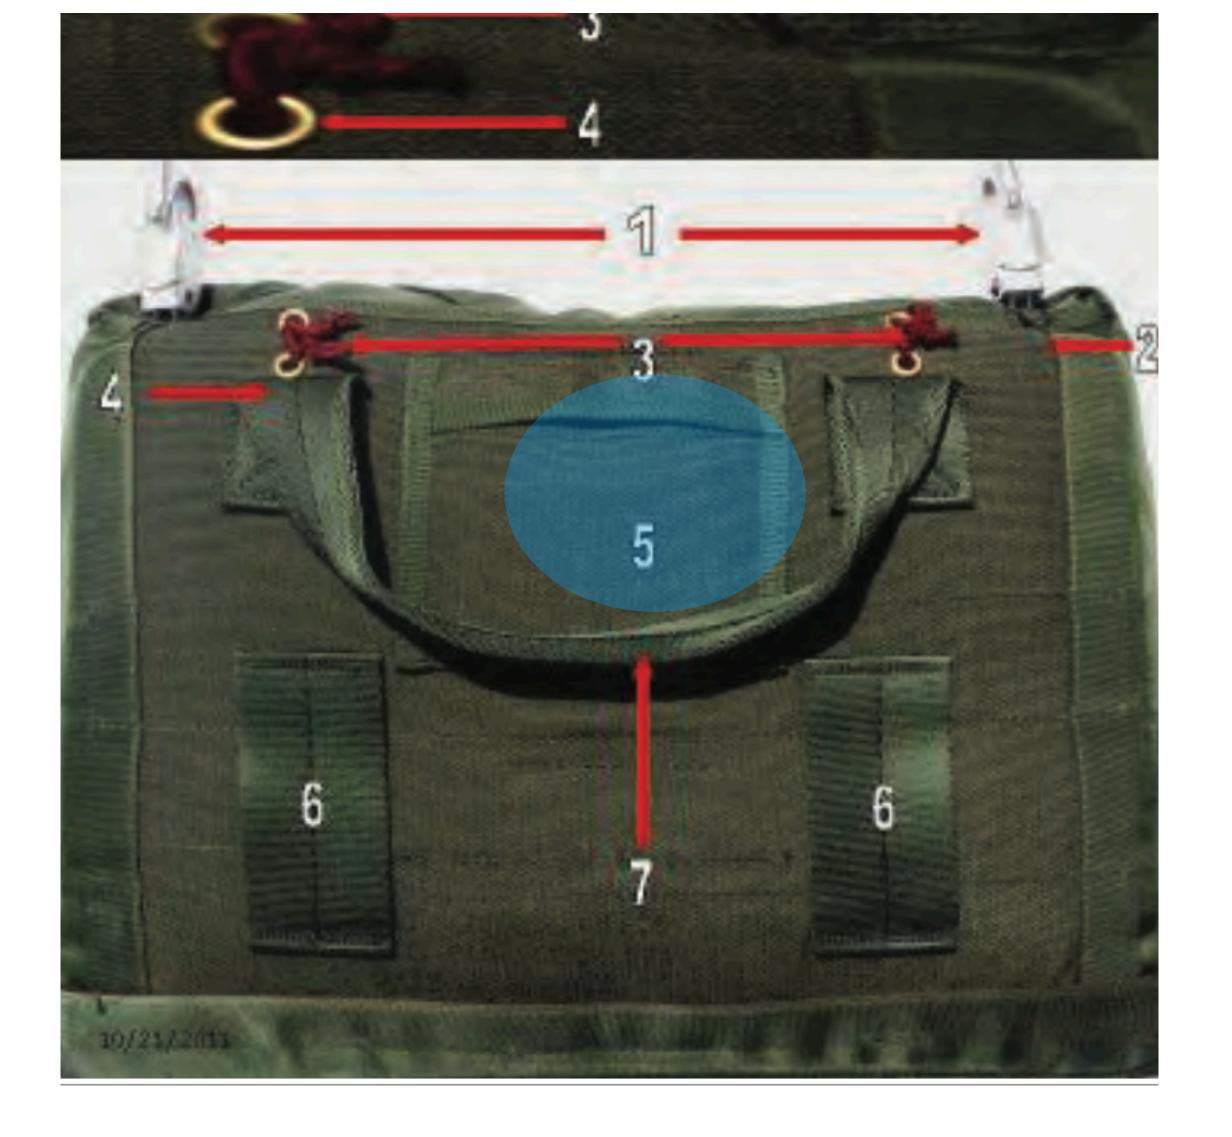

## Pack Tray

### Pack Tray - 1

## **Waisteband** Pack Tray - 1

Pack Tray - 2

### Pack Tray - 3

## Waistrap Adjuster Panel Pack Tray - 3

### Pack Tray - 4

### Metal Adjuster Pack Tray - 4

### Pack Tray - 5

# Horizontal Backstrap Retainero MainPack Tray - 5

### Pack Tray - 6

# Diagonal Backstrap Retainer Main Pack Tray - 6

### Pack Tray - 7

### Diagonal Backstrap Keeper Nain Pack Tray - 7

### Pack Tray - 8

### Diagonal Snap Fastener Pack Tray - 8