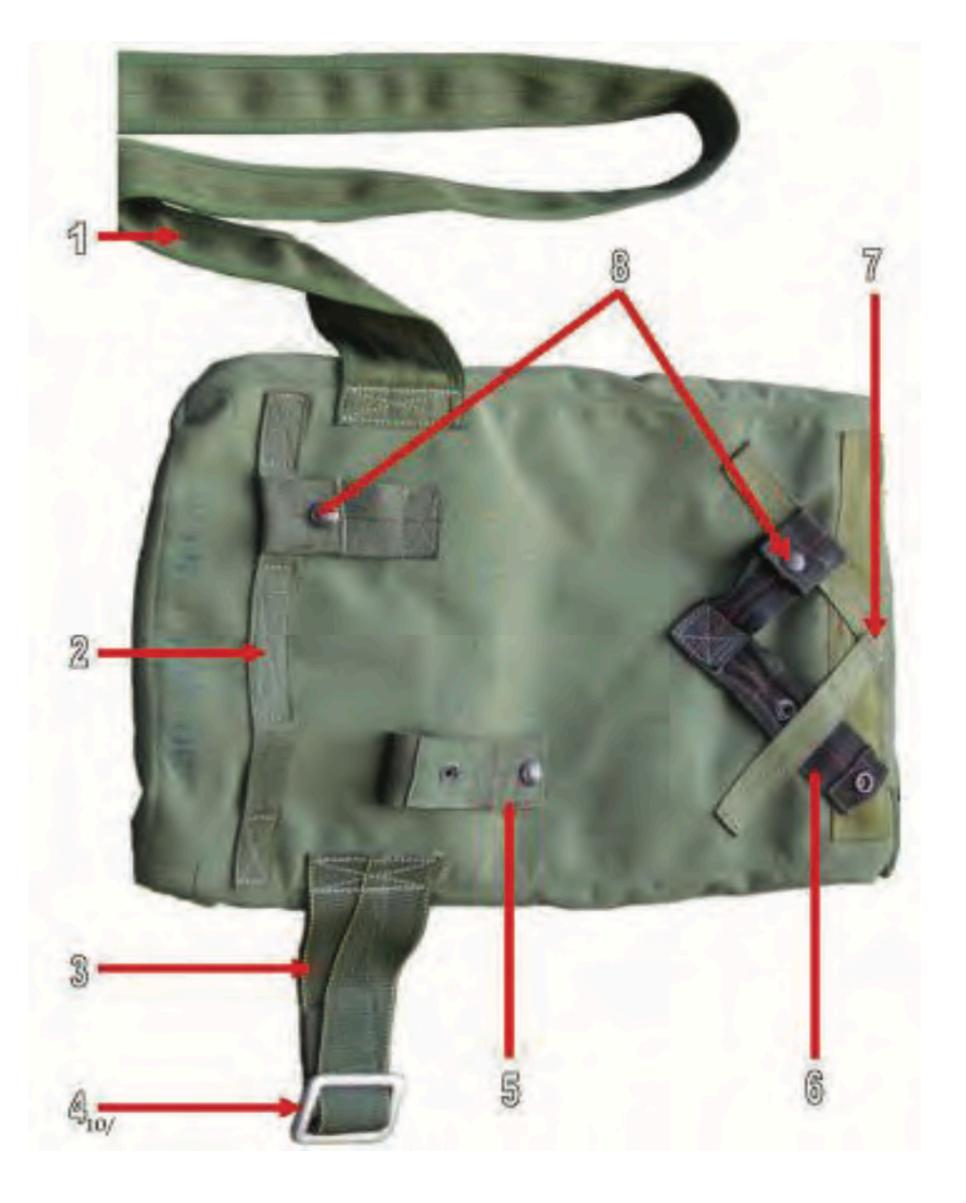

## MODULAR LIGHTWEIGHT LOAD-CARRYING EQUIPMENT (MOLLE)

## MODULAR LIGHTWEIGHT LOAD- CARRYING EQUIPMENT (MOLLE) - 1

## Adjustable Shoulder Carrying Strap MODULAR LIGHTWEIGHT LOAD- CARRYING EQUIPMENT (MOLLE) - 1

## Equipment Retainer Strap Harness Single Point Release - 1