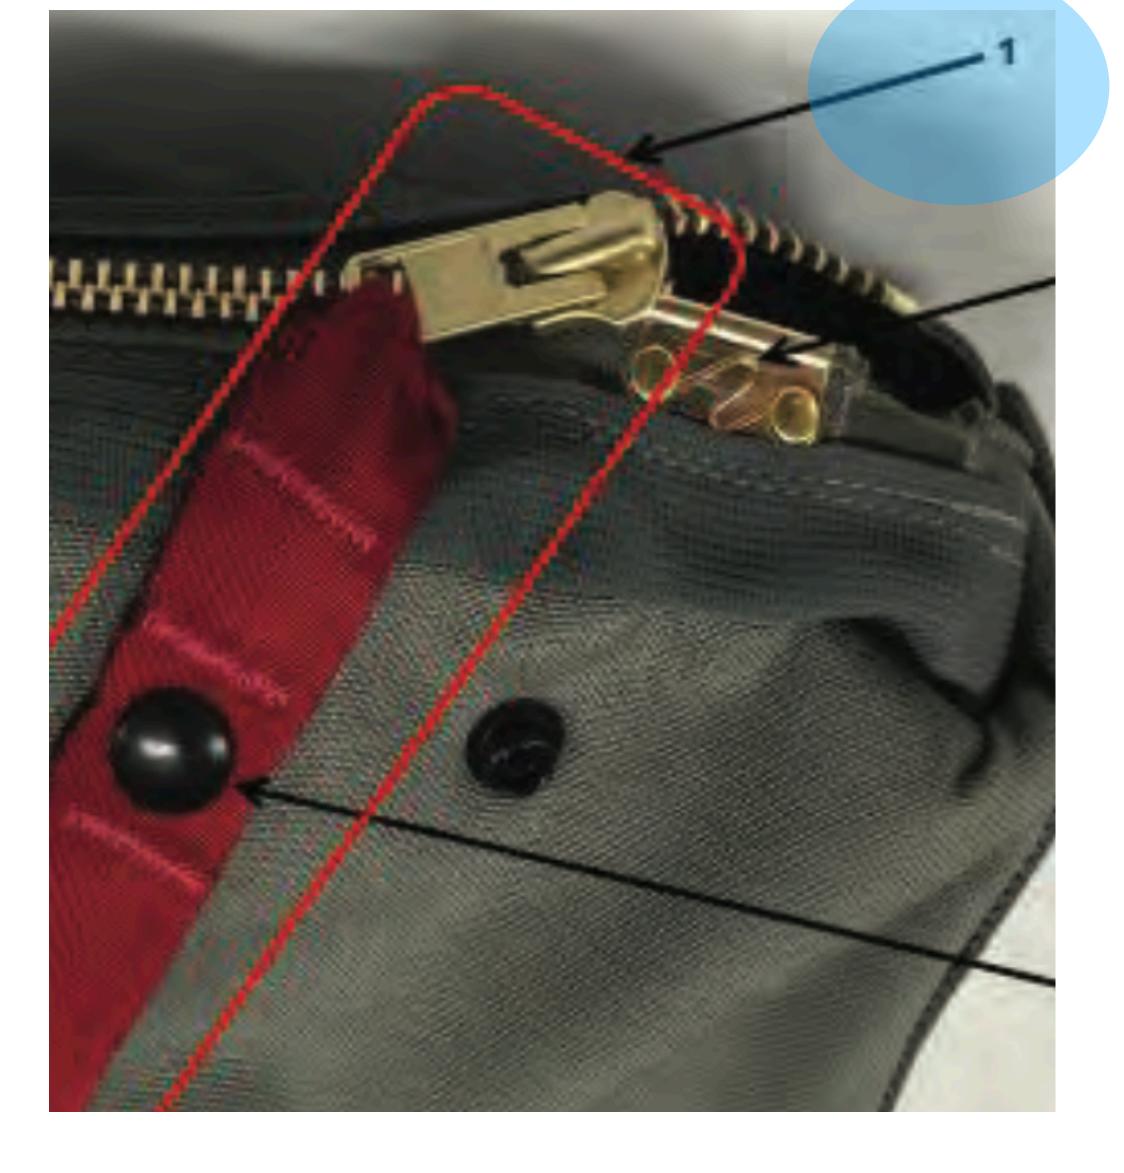

### SLIDE FASTENER AND TABBED THONG - 1

### Slide Fastener and Tabbed Thong **SLIDE FASTENER AND TABBED THONG - 1** <u>Return to Main</u>