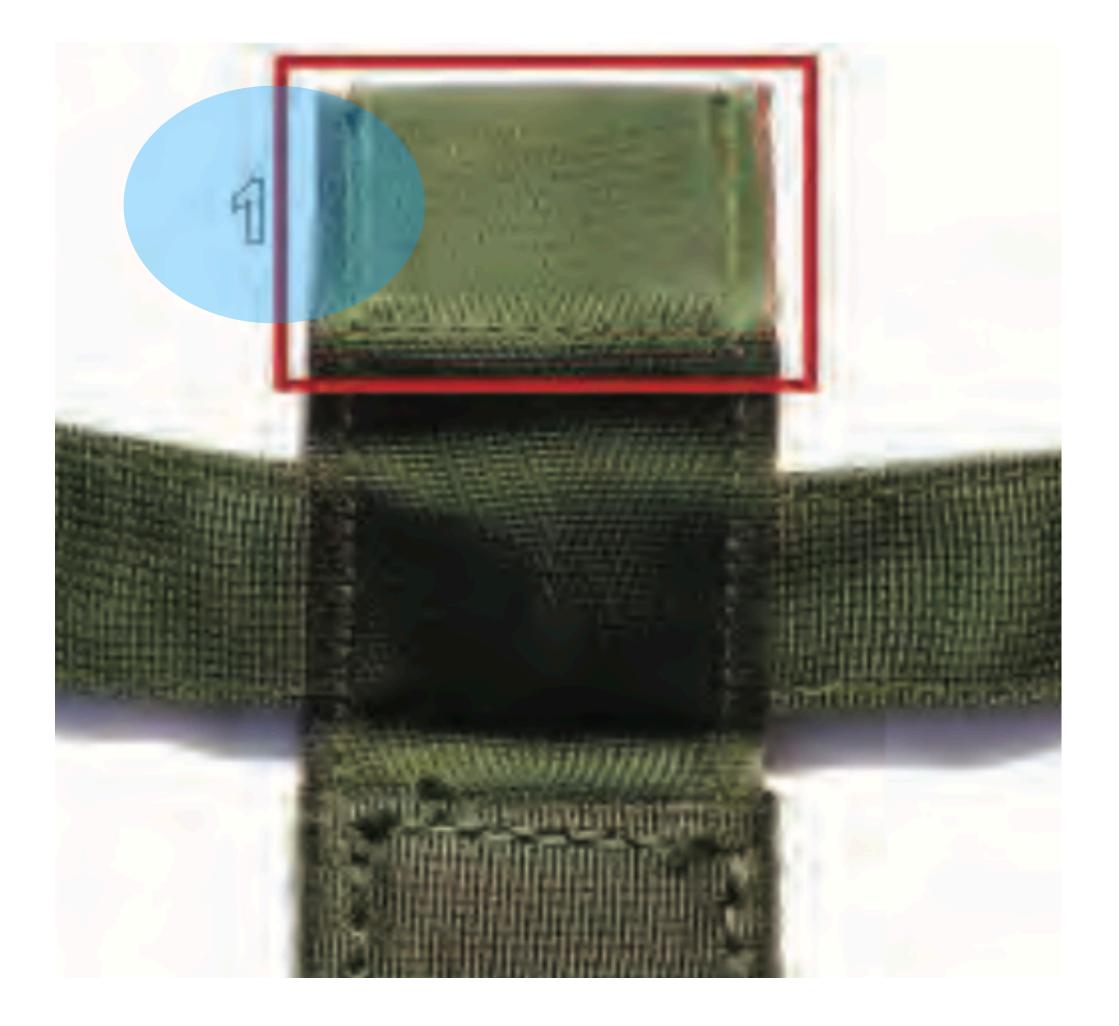

## Main Lift Web Tuck Tab Assembly

### Main Lift Web Tuck Tab Assembly - 1

### **Tuck Tab** Main Lift Web Tuck Tab Assembly - 1

#### Main Lift Web Tuck Tab Assembly - 1

## **Snap Fastener** Main Lift Web Tuck Tab Assembly - 1