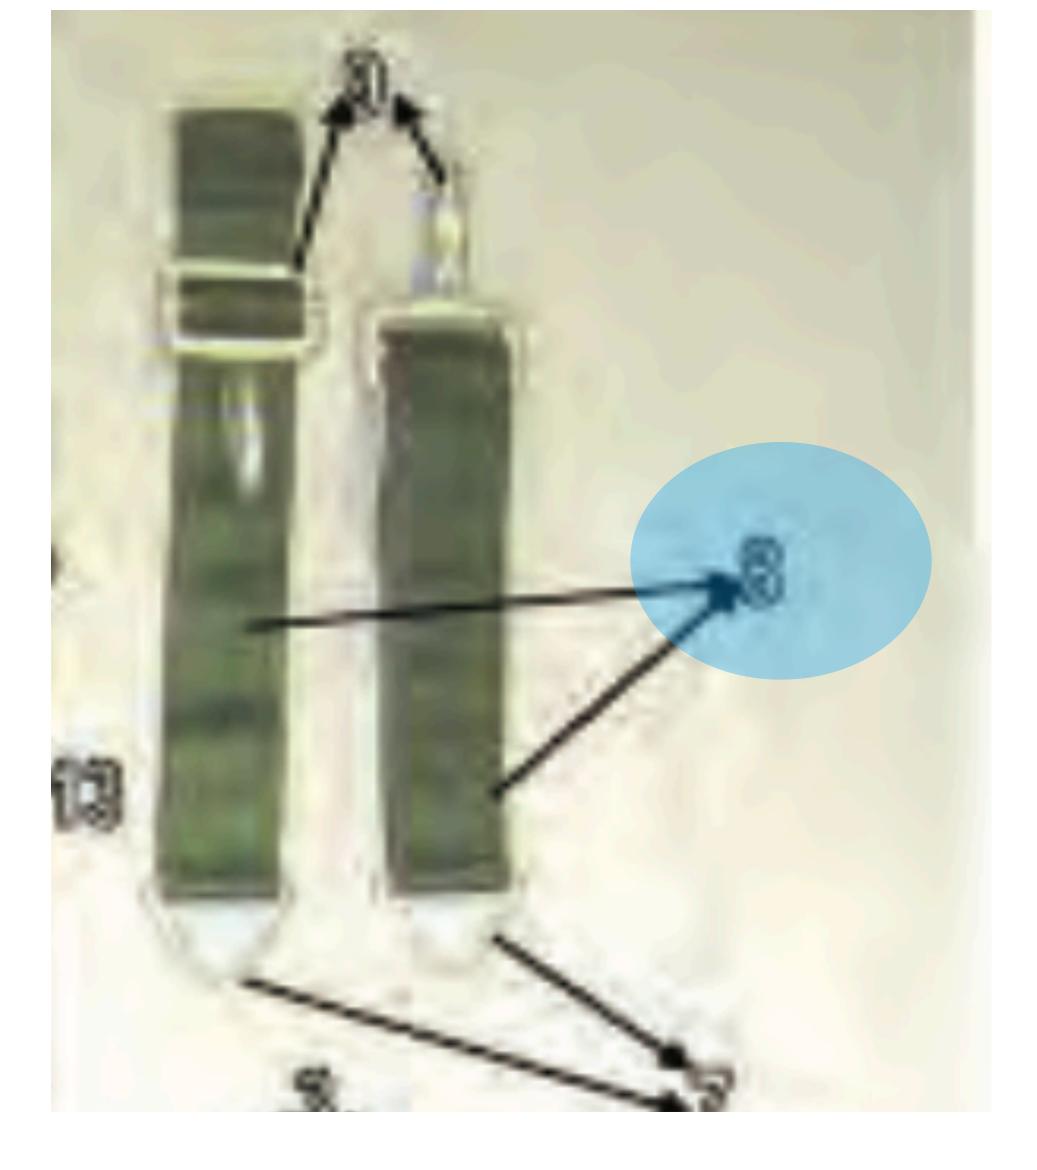

## MAW-C nomenclature

### Quick Release Buckle MAW-C 1

### Lower Tie Down Strap MAW-C 2