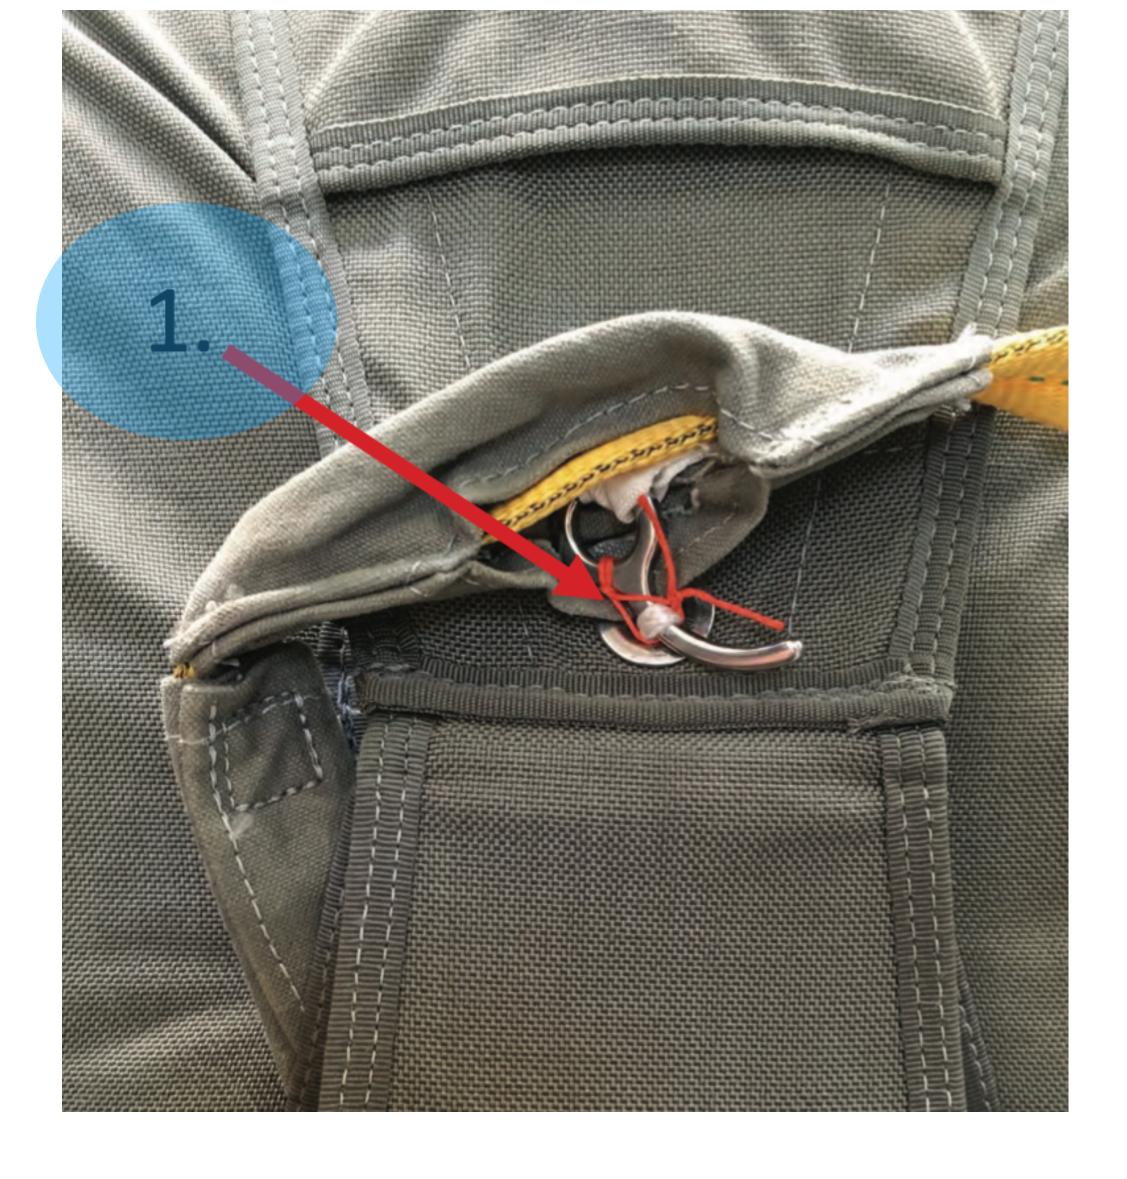

## SNAP SHACKLE

### SNAP SHACKLE - 1

### Snap Shackle with Yellow Safety Lanyard SNAP SHACKLE - 1