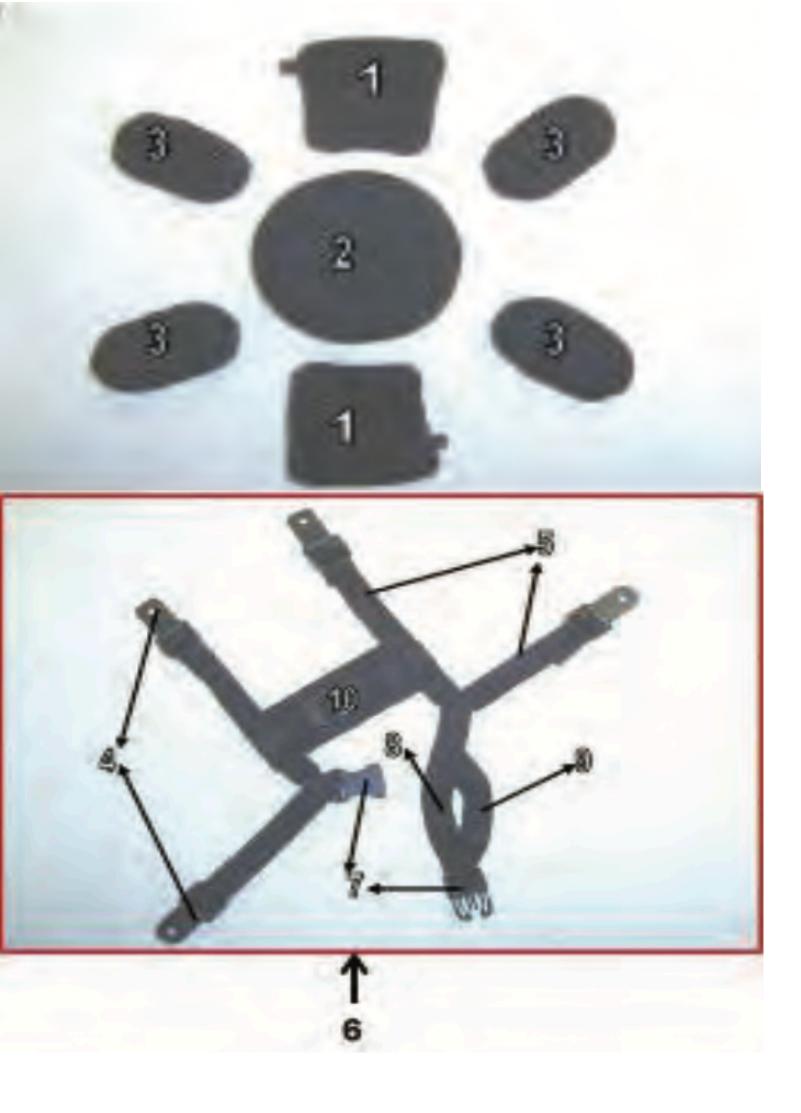

### **Trapezoid Pad** Advanced Combat Helmet - 1

### **Crown Pad** Advanced Combat Helmet - 2

### **Oval Pad** Advanced Combat Helmet - 3

### Adjustable Buckle Advanced Combat Helmet - 4

### Adjustable Strap Advanced Combat Helmet - 5