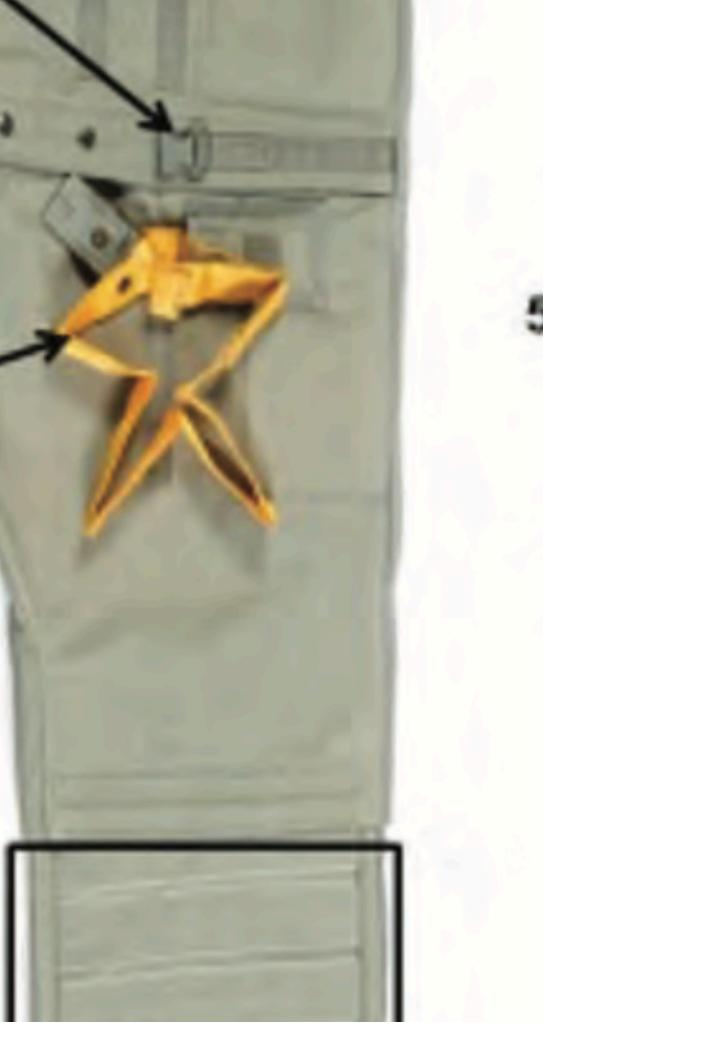

### Pack Tray (Zoom) Continued

### **Tuck Flap** Pack Tray (Zoom) - 1

### Main Curved Pin Cover Pack Tray (Zoom) - 2

### Universal Static Line Pack Tray (Zoom) - 3

### Main Closing Loop Pack Tray (Zoom) - 4

### **Static Line Sleeve** Pack Tray (Zoom) - 5

# Main Curved Pin Protector FlapReturn to MainPack Tray (Zoom) - 6

### **Grommet** Pack Tray (Zoom) - 7

### Main Curved Pin Pack Tray (Zoom) - 8

6

### Return to Main

### Main Gurved Pin Attaching Loop Pack Tray (Zoom) - 9