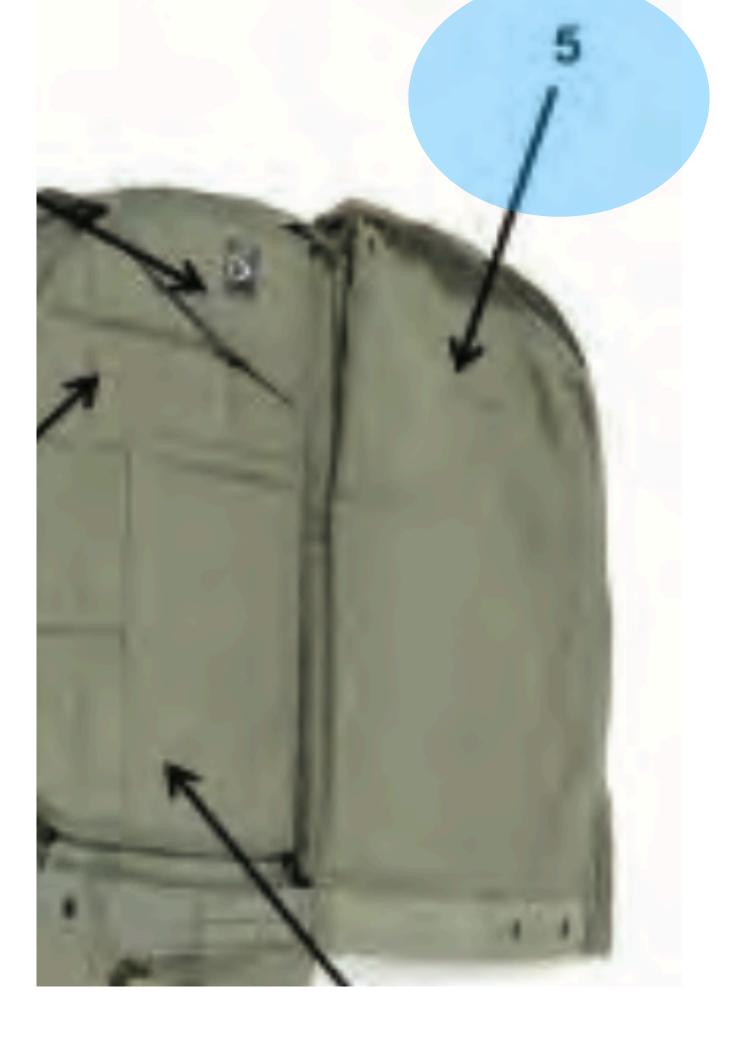

y





### Hook(1) Pile(2) Tape Common Terms













### Snap Fastener Common Terms



## MAW-C nomenclature



### Quick Release Buckle MAW-C 1







### Lower Tie Down Strap MAW-C 2





### Pouch Attachment Ladder System Webbing MAW-C 3







### Attachment Strap MAW-C 4





### **Carrying Handle** MAW-C 5











### Compression Strap MAW-C 7





### Adjustable Nose Cone MAW-C 8







# Verticle Nylon Equipment Hanger





## MAL-C (opened) nomenclature





### MAL-C (opened) 1



### **Pouch Attachment Ladder System Webbing** MAL-C (opened) 1







### MAL-C (opened) 2

### Lower Tiedown Strap Stow Pocket MAL-C (opened) 2









### MAL-C (opened) 3



### **Pile Tape** MAL-C (opened) 3







### MAL-C (opened) 4



### **Rifle Butt Stow Pocket** MAL-C (opened) 4





### MAL-C (opened) 5



## Closing Flap MAL-C (opened) 5



### MAL-C (opened) 6



## Internal Padded Divider MAL-C (opened) 6





### MAL-C (opened) 7



## Nose Cone Securing Strap MAL-C (opened) 7





### MAL-C (opened) 8

## Slide Fastener and Tabbed Thong MAL-C (opened) 8







### MAL-C (opened) 9



## Internal Pocket MAL-C (opened) 9





## SNAP SHACKLE







### SNAP SHACKLE - 1

### Snap Shackle with Yellow Safety Lanyard SNAP SHACKLE - 1











### SNAP SHACKLE - 2



## **Locking Pin** SNAP SHACKLE - 2







### SNAP SHACKLE -3



## Adjusting Strap SNAP SHACKLE -3





### SNAP SHACKLE -4



## **Opening Gate** SNAP SHACKLE -4





### **SNAP SHACKLE -5**



## SNAP SHACKLE -5





### SNAP SHACKLE - 6







## SLIDE FASTENER AND TABBED THONG



### SLIDE FASTENE