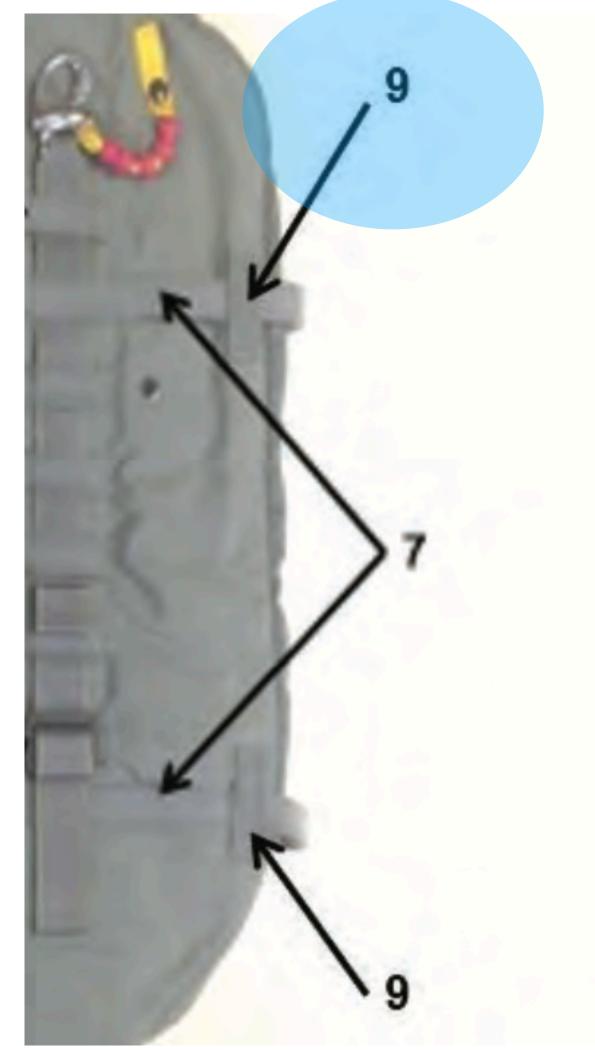

## Main Lift Web (Rear)

### Main Lift Web (Rear) - 1

### IUCK POCKet Main Lift Web (Rear) - 1

### Main Lift Web Tuck Tab Assembly Main Lift Web (Rear) - 1 <u>Return to Main</u>

## Main Lift Web Adjustment Strap Main Lift Web (Rear) - 1