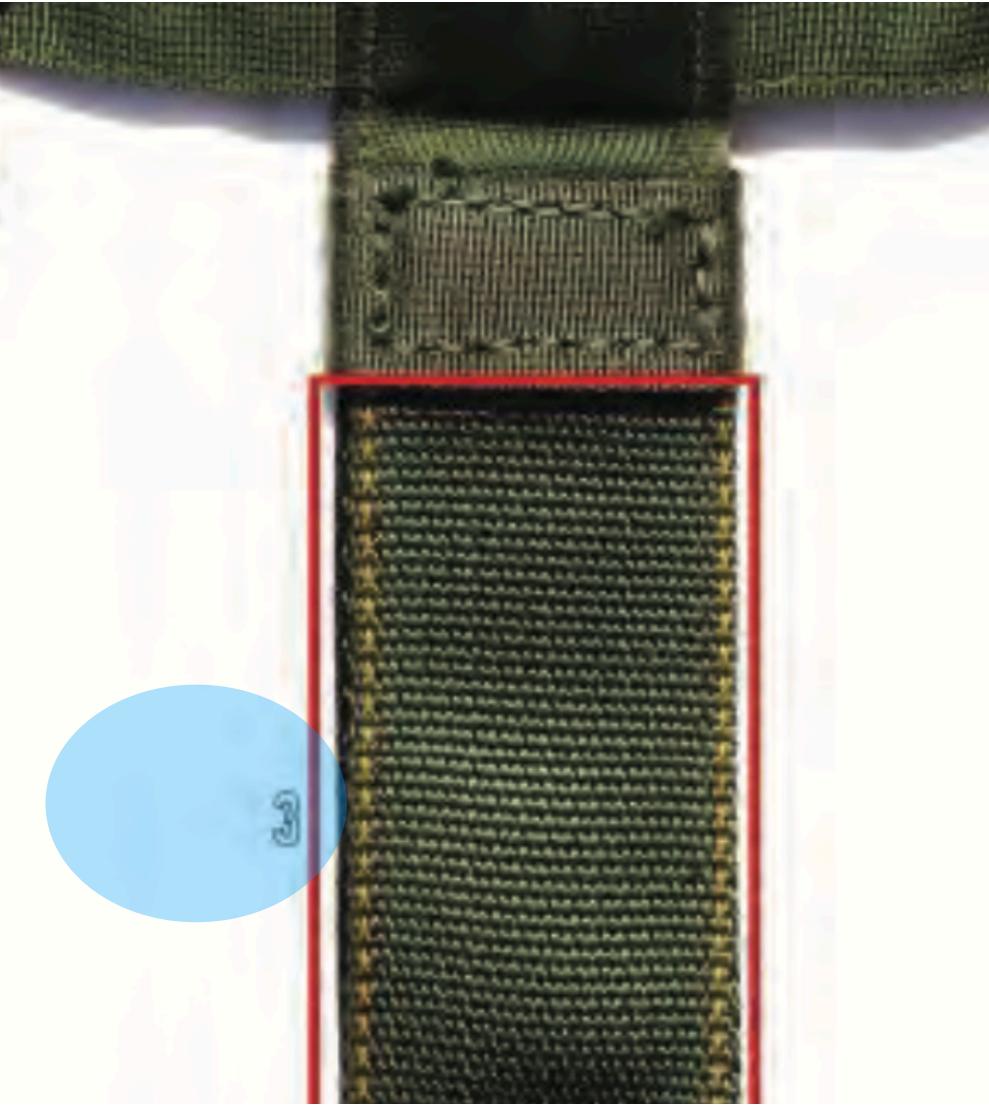

opy Release Assembly - 4







#### Canopy Release Assembly - 1







## Main Lift Web



#### Main Lift Web - 1



## **Tuck Pocket** Main Lift Web - 1



#### Main Lift Web - 1



## Main Lift Web Tuck Tab Assembly Main Lift Web - 1





## Main Lift Web (Rear)



### Main Lift Web (Rear) - 1



### IUCK POCKet Main Lift Web (Rear) - 1



### Main Lift Web (Rear) - 1

### Main Lift Web Tuck Tab Assembly Main Lift Web (Rear) - 1 <u>Return to Main</u>







### Main Lift Web (Rear) - 1



## Main Lift Web Adjustment Strap Main Lift Web (Rear) - 1



## Main Lift Web Tuck Tab Assembly



### Main Lift Web Tuck Tab Assembly - 1



### **Tuck Tab** Main Lift Web Tuck Tab Assembly - 1





#### Main Lift Web Tuck Tab Assembly - 1



## **Snap Fastener** Main Lift Web Tuck Tab Assembly - 1



#### <u>Return to Main</u>

### Main Lift Web Tuck Tab Assembly - 1

# Main Lift Web Adjustment StrapReturn to MainMain Lift Web Tuck Tab Assembly - 1



a superinter and the second

NOT AND A COMPANY

STREET WINDOW



## Ejector Snap







### Ejector Snap - 1









### Ejector Snap - 1



## Ball Detent Ejector Snap - 1







### Ejector Snap - 1





## Opening Gate Ejector Snap - 1



## Pack Tray



### Pack Tray - 1



## **Waisteband** Pack Tray - 1



Pack Tray - 2





### Pack Tray - 3



## Waistrap Adjuster Panel Pack Tray - 3



### Pack Tray - 4



### Metal Adjuster Pack Tray - 4



### Pack Tray - 5



# Horizontal Backstrap Retainero MainPack Tray - 5



### Pack Tray - 6

# Diagonal Backstrap Retainer Main Pack Tray - 6



### Pack Tray - 7



### Diagonal Backstra