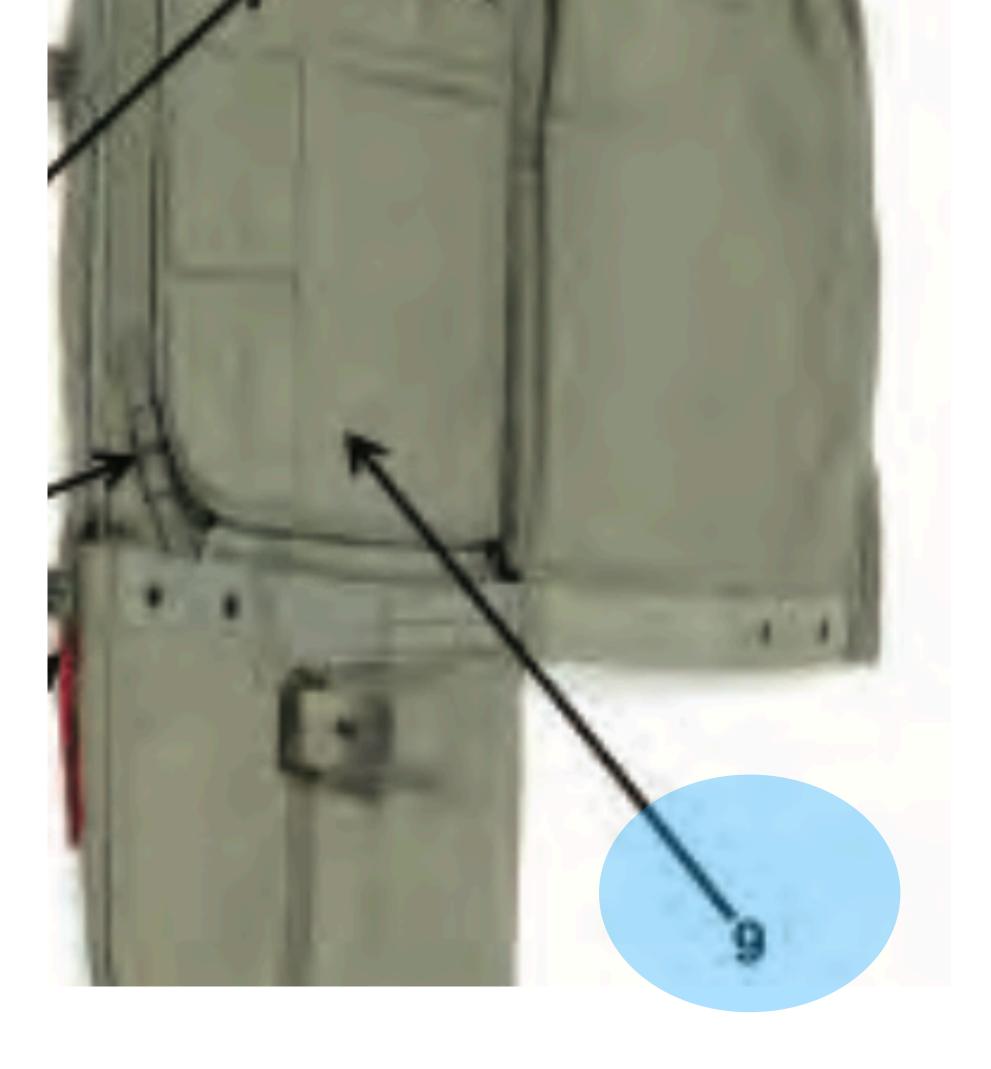

## **Carrying Handle** MAW-C 5











### Compression Strap MAW-C 7





### Adjustable Nose Cone MAW-C 8







# Verticle Nylon Equipment Hanger





## MAL-C (opened) nomenclature





### MAL-C (opened) 1



### **Pouch Attachment Ladder System Webbing** MAL-C (opened) 1







### MAL-C (opened) 2

### Lower Tiedown Strap Stow Pocket MAL-C (opened) 2









### MAL-C (opened) 3



### **Pile Tape** MAL-C (opened) 3







### MAL-C (opened) 4



### **Rifle Butt Stow Pocket** MAL-C (opened) 4





### MAL-C (opened) 5



## Closing Flap MAL-C (opened) 5



### MAL-C (opened) 6



## Internal Padded Divider MAL-C (opened) 6





### MAL-C (opened) 7



## Nose Cone Securing Strap MAL-C (opened) 7





### MAL-C (opened) 8

## Slide Fastener and Tabbed Thong MAL-C (opened) 8







### MAL-C (opened) 9



## Internal Pocket MAL-C (opened) 9





## SNAP SHACKLE







### SNAP SHACKLE - 1

### Snap Shackle with Yellow Safety Lanyard SNAP SHACKLE - 1











### SNAP SHACKLE - 2



## **Locking Pin** SNAP SHACKLE - 2







### SNAP SHACKLE -3



## Adjusting Strap SNAP SHACKLE -3





### SNAP SHACKLE -4



## **Opening Gate** SNAP SHACKLE -4





### **SNAP SHACKLE -5**



## SNAP SHACKLE -5





### SNAP SHACKLE - 6







## SLIDE FASTENER AND TABBED THONG



### SLIDE FASTENER AND TABBED THONG - 1

### Slide Fastener and Tabbed Thong **SLIDE FASTENER AND TABBED THONG - 1** <u>Return to Main</u>







#### SLIDE FASTENER AND TABBED THONG - 2





### Upper Spring Stop **SLIDE FASTENER AND TABBED THONG - 2**



#### SLIDE FASTENER AND TABBED THONG - 3



## *