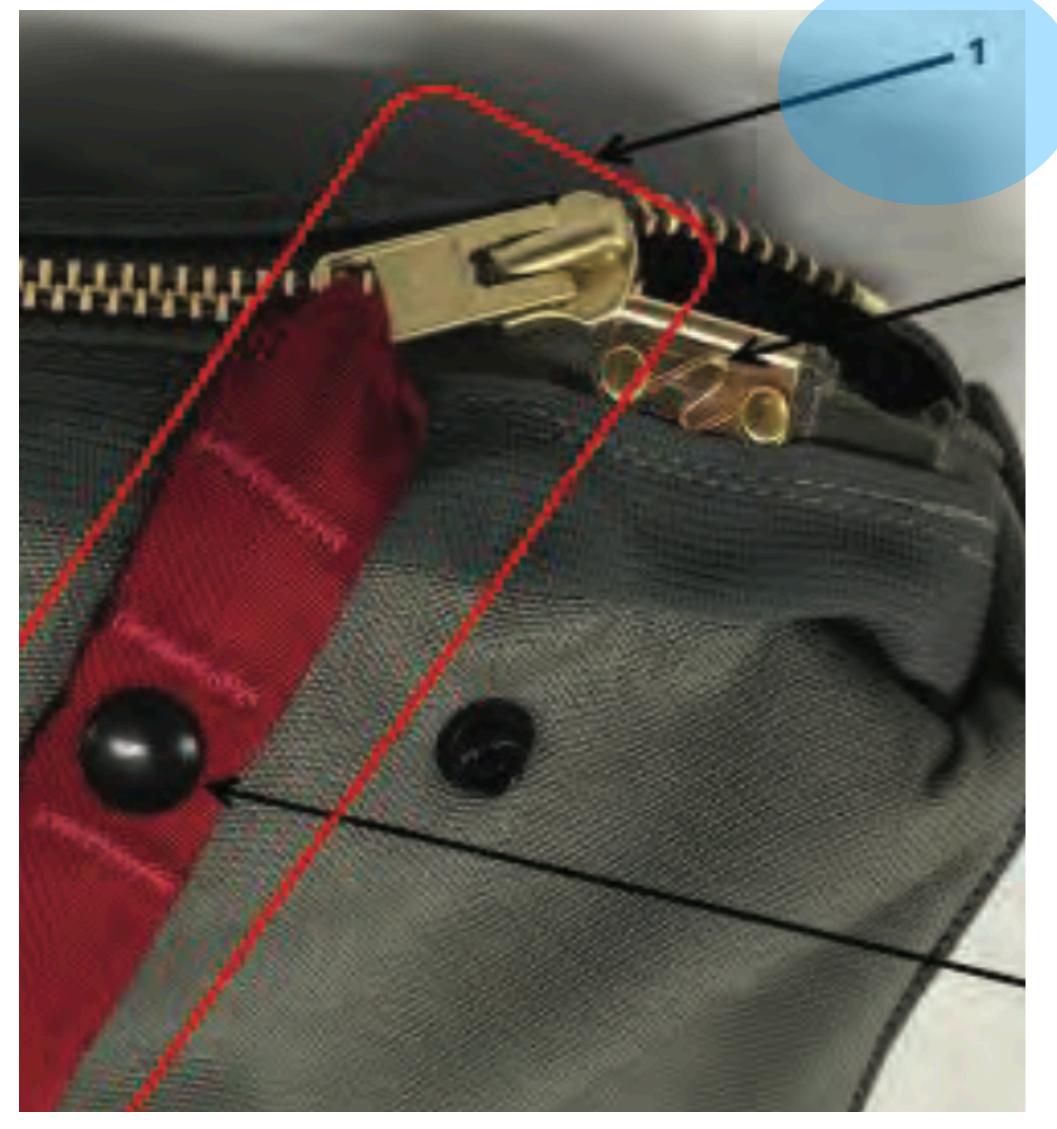

## SLIDE FASTENER AND TABBED THONG

### SLIDE FASTENER AND TABBED THONG - 1

### Slide Fastener and Tabbed Thong **SLIDE FASTENER AND TABBED THONG - 1** <u>Return to Main</u>