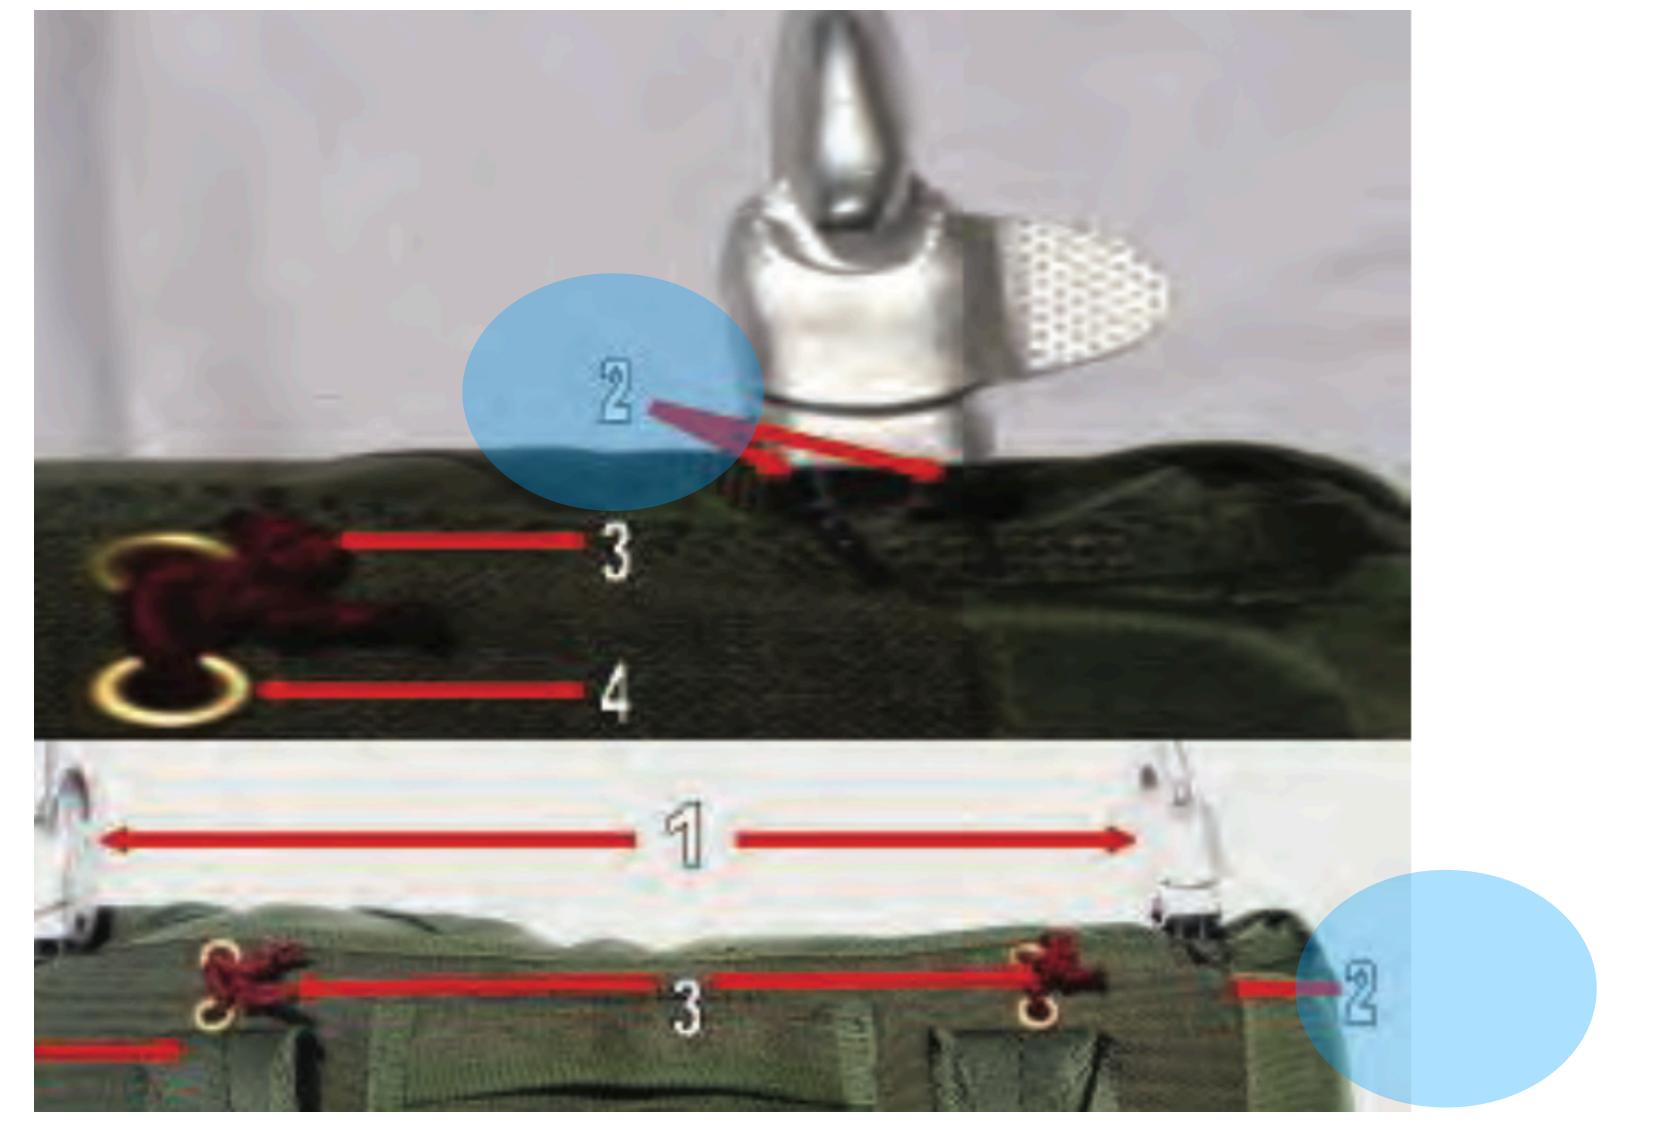

Assembly - 3 <u>Return to Main</u>





DA FORM 3912, 1 JUN 79

REPLACES DA FORM 3912, 1 AUG 72 WHICH WILL BE USED UNTIL EXHAUSTED

#### Return to Main

## MC-6 Riser Assembly - 4





DA FORM 3912, 1 JUN 79

REPLACES DA FORM 3912, 1 AUG 72 WHICH WILL BE USED UNTIL EXHAUSTED







## MC-6 Riser Assembly - 5



# **Toggle Knob** MC-6 Riser Assembly - 5



## MC-6 Riser Assembly - 6

# Control Line Guide Ring MC-6 Riser Assembly - 6

60





## MC-6 Riser Assembly - 7



# **Control Line** MC-6 Riser Assembly - 7



## MC-6 Riser Assembly - 8



B

## Return to Main



# **Control Line Channel** MC-6 Riser Assembly - 8



# Reserve Pack Tray (Back)

## Return to Main

Back



# Reserve Pack Tray (Back) - 1



# Connector Snap Reserve Pack Tray (Back) - 1



## Reserve Pack Tray (Back) - 2



# Connector Snap Retaining TieReturn to MainReserve Pack Tray (Back) - 2



## Reserve Pack Tray (Back) - 3



# Spreader Bar Lies (Must be Red) Reserve Pack Tray (Back) - 3



# Reserve Pack Tray (Back) - 4



# **Grommet** Reserve Pack Tray (Back) - 4



# Reserve Pack Tray (Back) - 5



# Army Parachute Log Record Stow Pocket Reserve Pack Tray (Back) - 5 <u>Return to Main</u>





# Reserve Pack Tray (Back) - 6



# Waistband Retainer Reserve Pack Tray (Back) - 6



# Reserve Pack Tray (Back) - 7





# Carrying Handle Reserve Pack Tray (Back) - 7



# Reserve Pack Tray



# Reserve Pack Tray (front)- 1



# **Gennector** Snap Reserve Pack Tray (front)- 1



# Reserve Pack Tray (front)- 2



# Carrying Handle Reserve Pack Tray (front)- 2



# Reserve Pack Tray (front) - 3



# Pack Gl