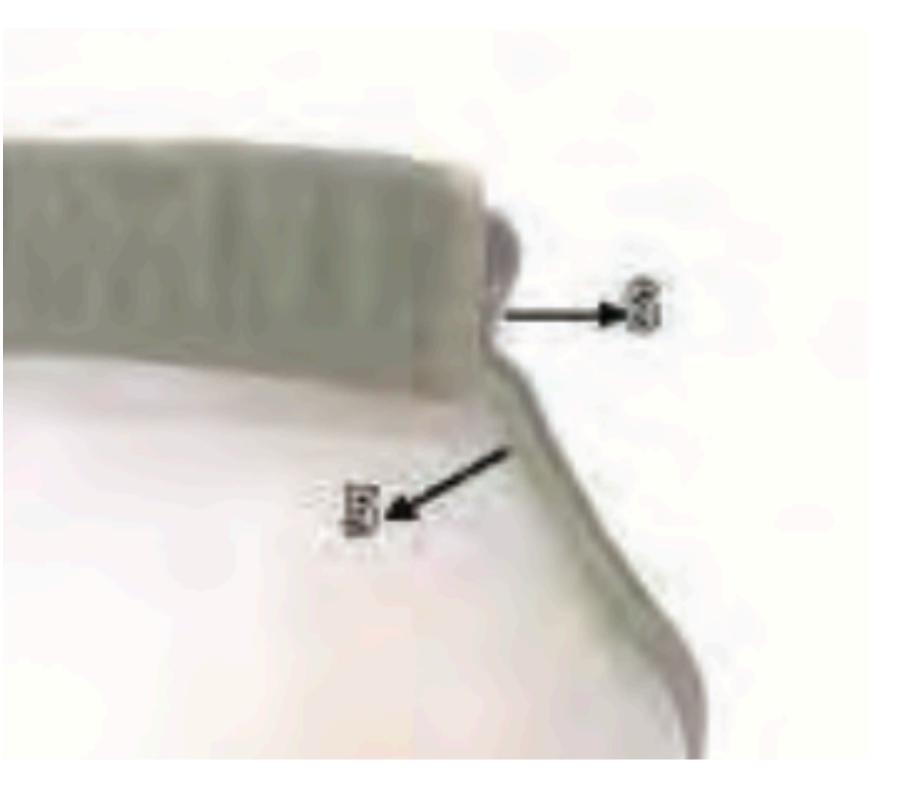

## Universal Static Line Modified - 3

# Main Curved Pin Universal Static Line Modified - 3

## Universal Static Line Modified - 4

### Universal Static Line Modified - 5

# **Static Line Sleeve** Universal Static Line Modified - 5