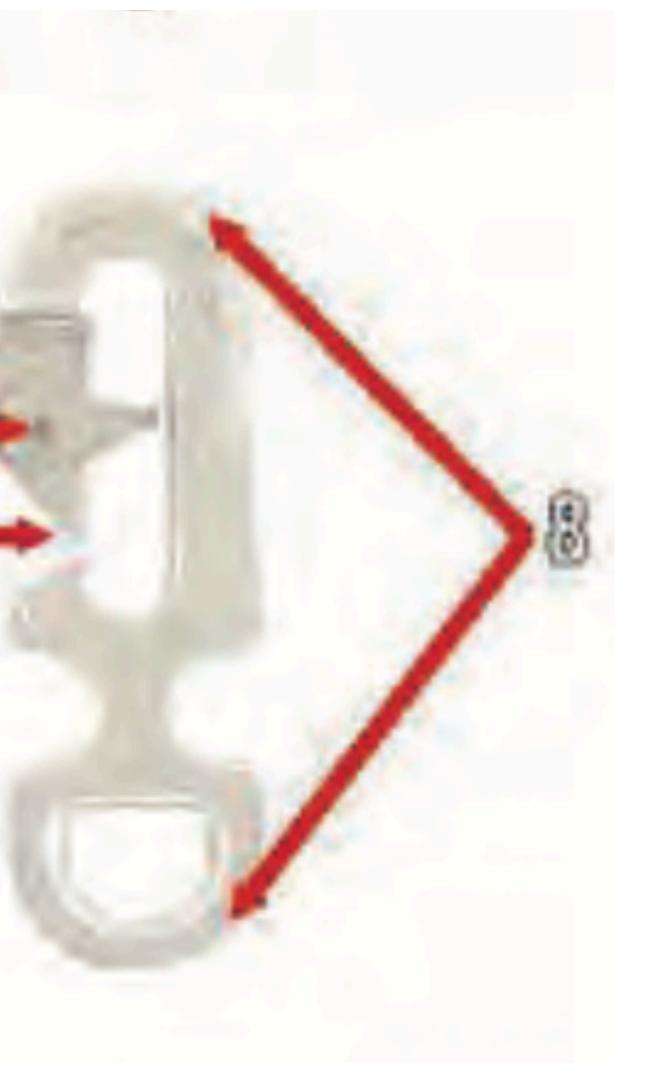

turn to Main







## Return to Main 5 FOOT UNIVERSAL STATIC LINE EXTENSION - 2



# **Cotton Buffer** in 5 FOOT UNIVERSAL STATIC LINE EXTENSION - 2



# Universal Static Line Modified



## Universal Static Line Modified - 1

# Universal Static Line Modified Return to Main Universal Static Line Modified - 1





## Universal Static Line Modified - 2

# Main Curved Pin Cover Universal Static Line Modified - 2





## Universal Static Line Modified - 3



# Main Curved Pin Universal Static Line Modified - 3



## Universal Static Line Modified - 4





### Universal Static Line Modified - 5



# **Static Line Sleeve** Universal Static Line Modified - 5



## Universal Static Line Modified - 6



# **Rivet Pin** Universal Static Line Modified - 6



## Universal Static Line Modified - 7





# Spring Opening Gate Universal Static Line Modified - 7



## Universal Static Line Modified - 8



# Universal Static Line Snap Hook <u>Return to Main</u> Universal Static Line Modified - 8





# MAIN CURVED PIN SECURING TIE



#### MAIN CURVED PIN SECURING TIE - 1



Main curved pin securing tie (must be orange and constructed of type 8/4 cotton thread) **MAIN CURVED PIN SECURING TIE - 1** 





# Harness Assembly





### Harness Assembly - 1



# Diagonal Backstrap Harness Assembly - 1



### Harness Assembly - 2



# Backstrap Adjuster Harness Assembly - 2







### Harness Assembly - 3



# Diagonal Backstrap Pad Harness Assembly - 3









### Harness Assembly - 4



## **Ganopy Kelease Assembly** Harness Assembly - 4 Return to Main









### Harness Assembly - 5





# **