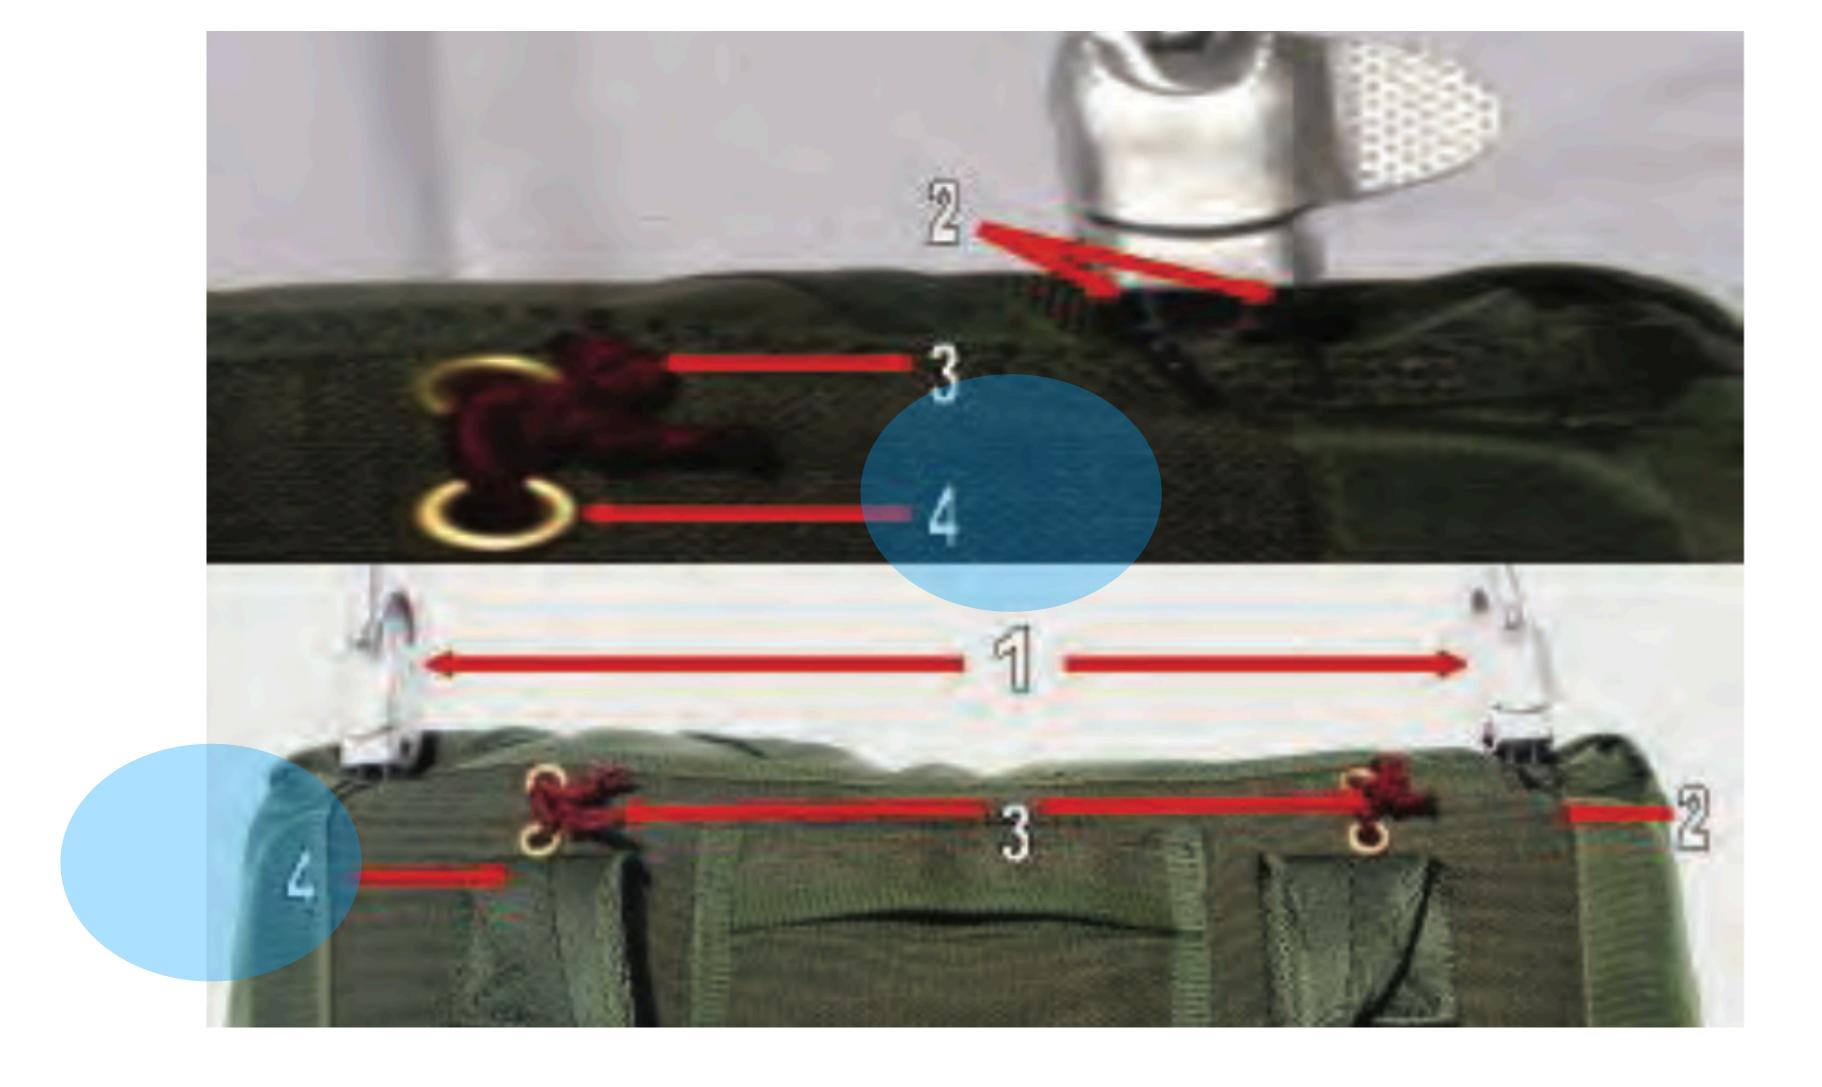

## Pack Tray

### Pack Tray - 1

## **Waisteband** Pack Tray - 1

Pack Tray - 2

### Pack Tray - 3

## Waistrap Adjuster Panel Pack Tray - 3

### Pack Tray - 4

### Metal Adjuster Pack Tray - 4

### Pack Tray - 5

# Horizontal Backstrap Retainero MainPack Tray - 5

### Pack Tray - 6

# Diagonal Backstrap Retainer Main Pack Tray - 6

### Pack Tray - 7

### Diagonal Backstrap Keeper Nain Pack Tray - 7

### Pack Tray - 8

### Diagonal Snap Fastener Pack Tray - 8