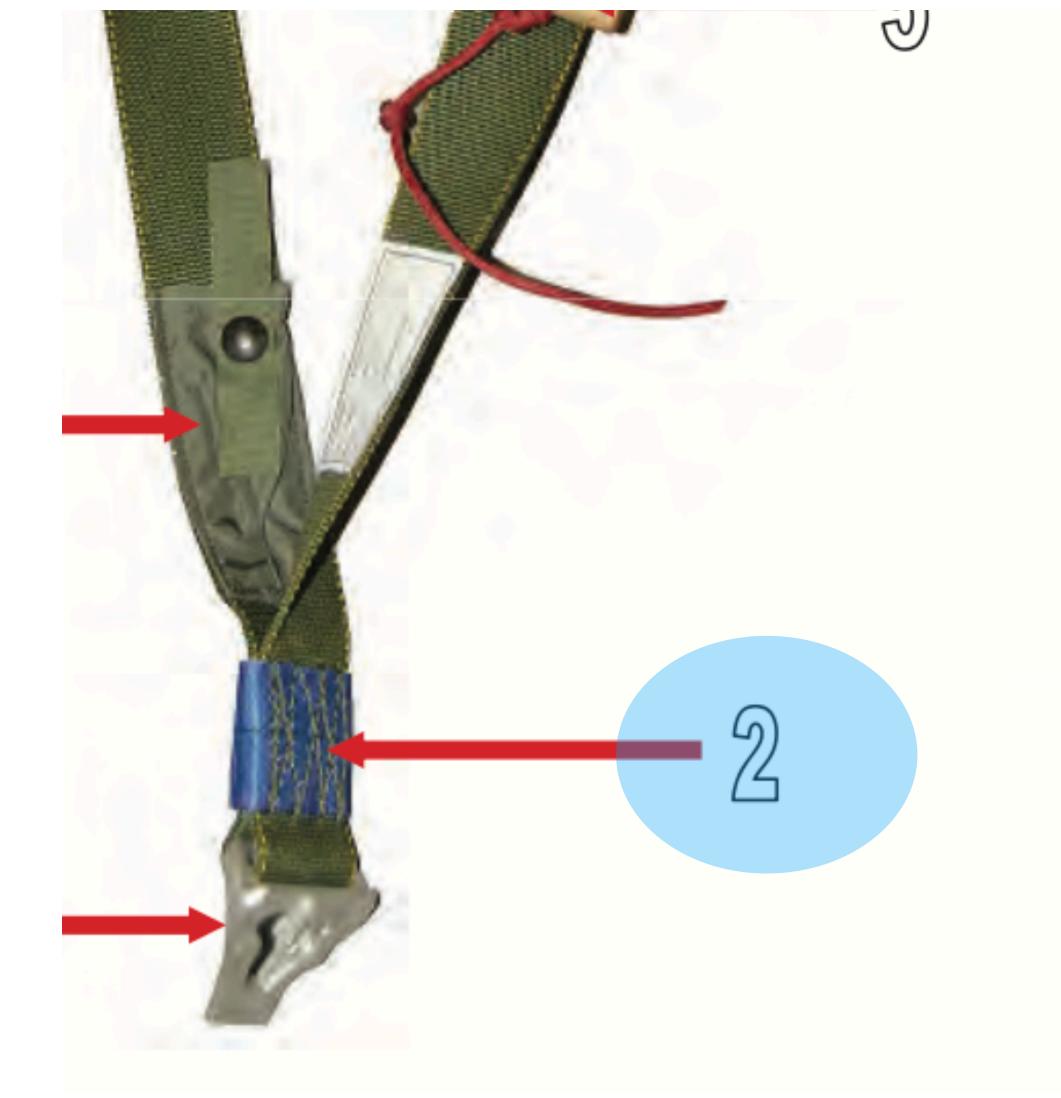

### Canopy Release Assembly - 2

### Female Fitting Canopy Release Assembly Canopy Release Assembly - 2 <u>Return to Main</u>