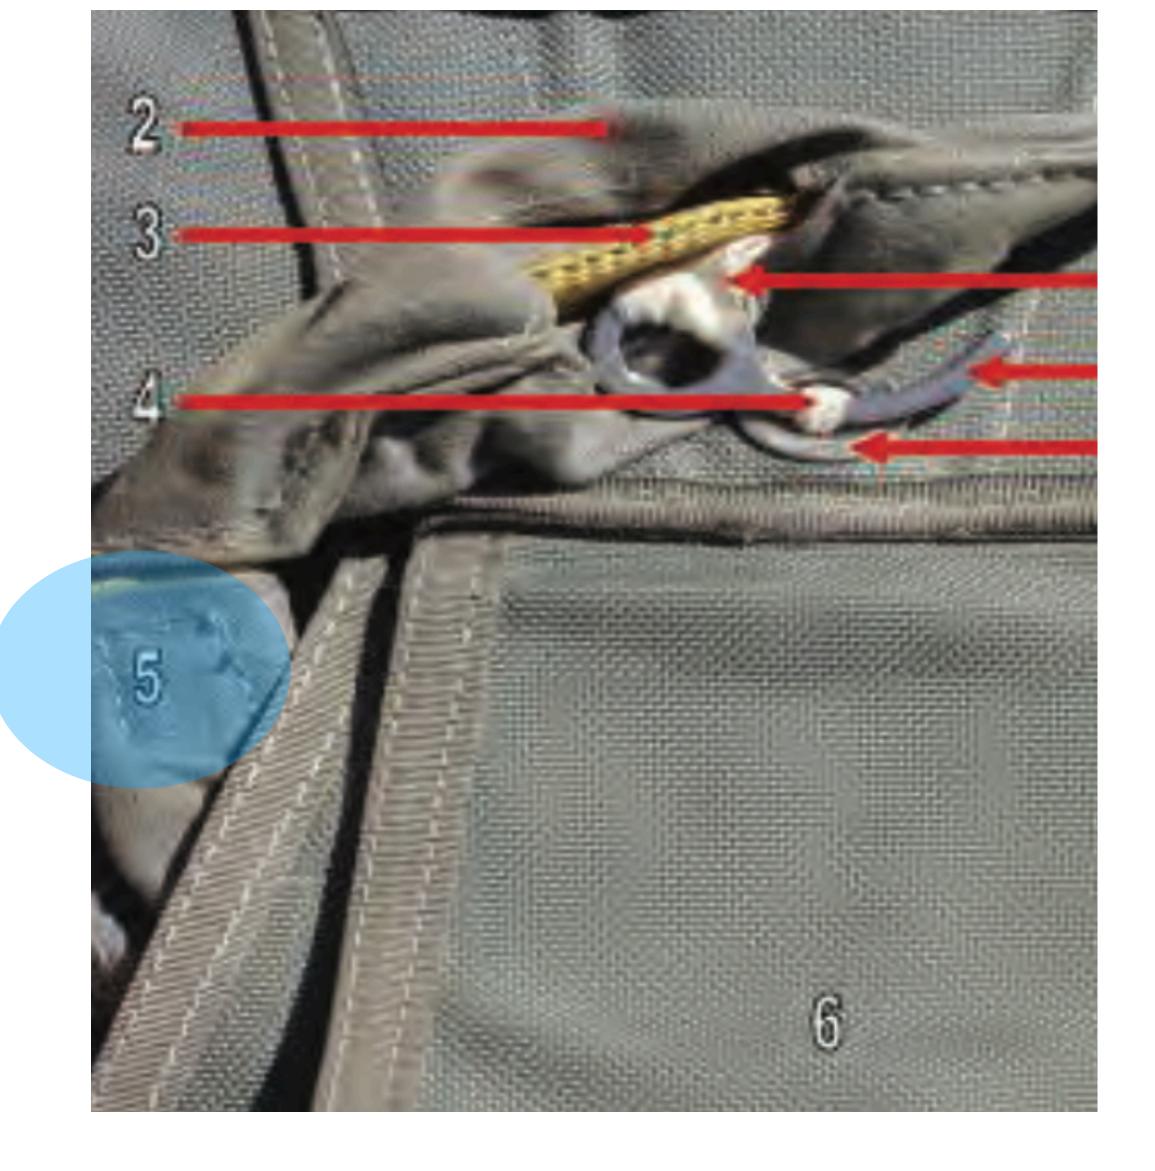

## SNAP SHACKLE

### SNAP SHACKLE - 1

### Snap Shackle with Yellow Safety Lanyard SNAP SHACKLE - 1

### SNAP SHACKLE - 2

## **Locking Pin** SNAP SHACKLE - 2

### SNAP SHACKLE -3

## Adjusting Strap SNAP SHACKLE -3

### SNAP SHACKLE -4

## **Opening Gate** SNAP SHACKLE -4

### **SNAP SHACKLE -5**

## SNAP SHACKLE -5

### SNAP SHACKLE - 6