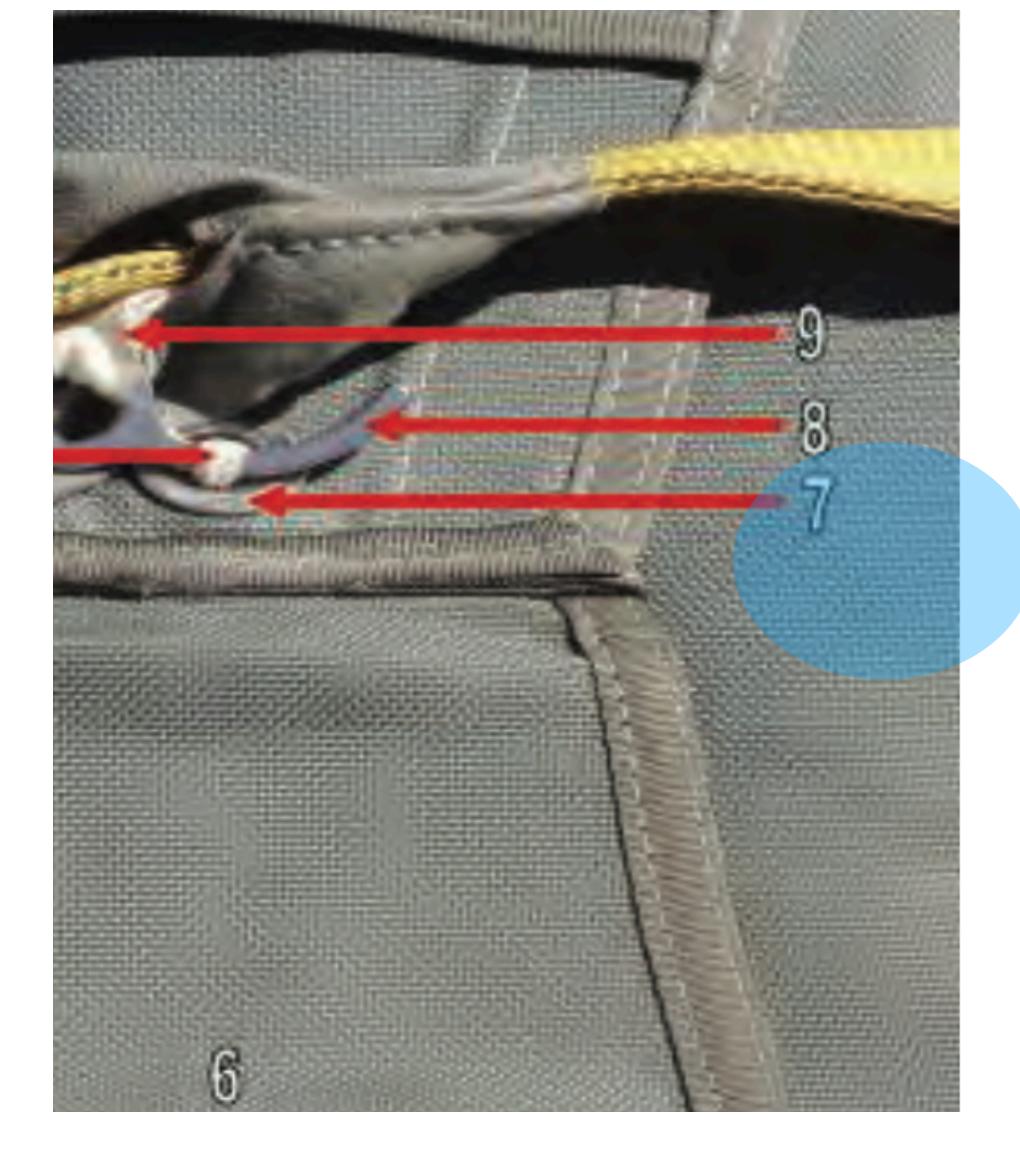

### Pack Tray (Zoom) Continued

### **Tuck Flap** Pack Tray (Zoom) - 1

### Main Curved Pin Cover Pack Tray (Zoom) - 2

### Universal Static Line Pack Tray (Zoom) - 3

### Main Closing Loop Pack Tray (Zoom) - 4

### **Static Line Sleeve** Pack Tray (Zoom) - 5

# Main Curved Pin Protector FlapReturn to MainPack Tray (Zoom) - 6

### **Grommet** Pack Tray (Zoom) - 7

### Main Curved Pin Pack Tray (Zoom) - 8

6

### Main Gurved Pin Attaching Loop Pack Tray (Zoom) - 9