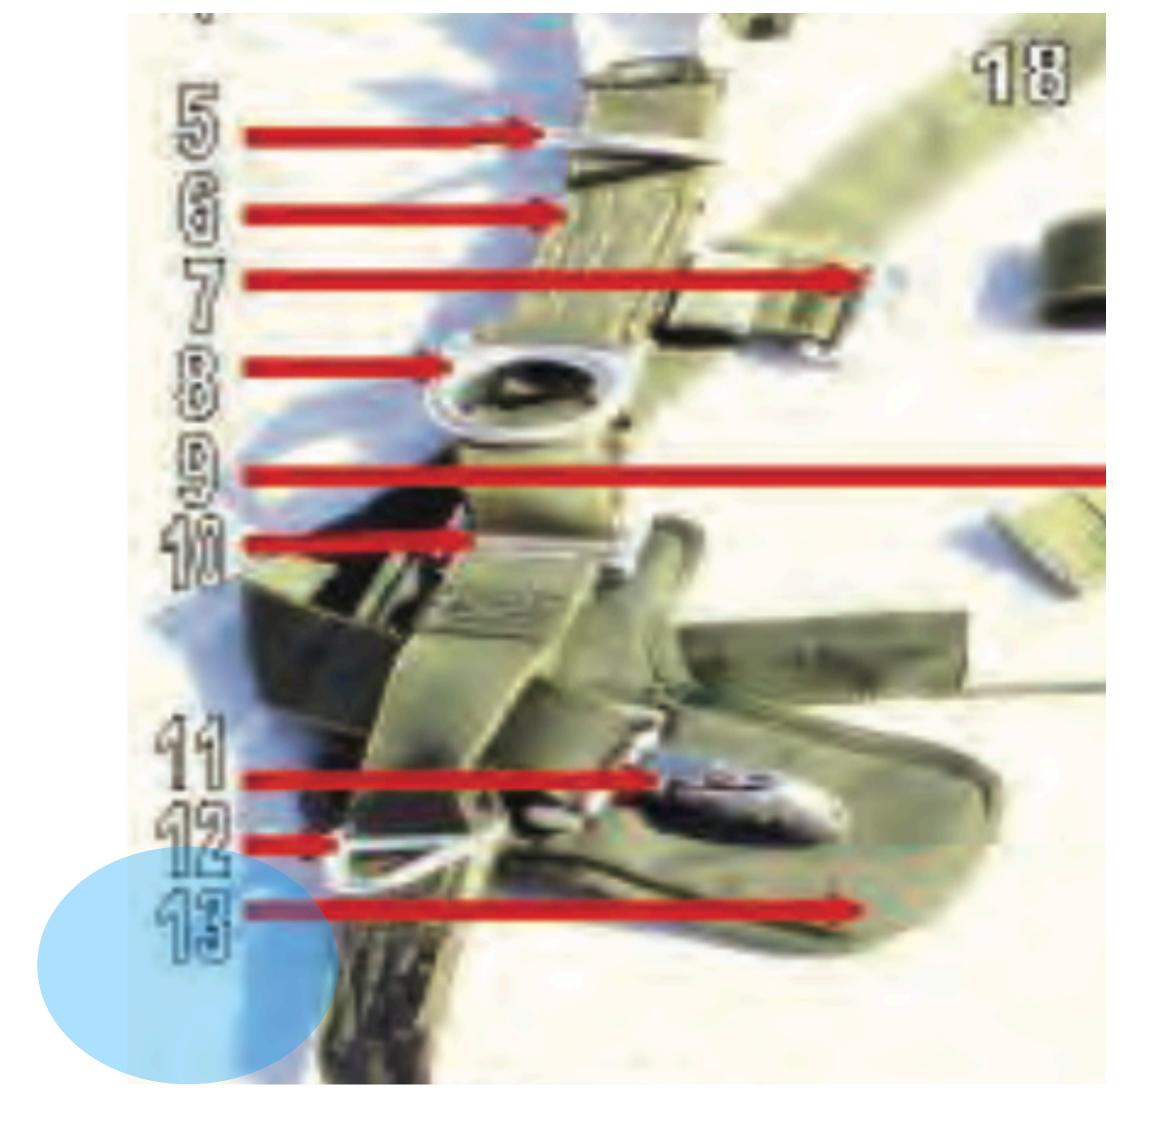

# Harness Assembly

### Harness Assembly - 1

# Diagonal Backstrap Harness Assembly - 1

### Harness Assembly - 2

# Backstrap Adjuster Harness Assembly - 2

### Harness Assembly - 3

# Diagonal Backstrap Pad Harness Assembly - 3

### Harness Assembly - 4

## **Ganopy Kelease Assembly** Harness Assembly - 4 Return to Main

### Harness Assembly - 5

# **D Ring** Harness Assembly - 5

### Harness Assembly - 6

# Main Lift Web Harness Assembly - 6

# Chest Strap Friction AdapterMainHarness Assembly - 7

### Equipment Ring Harness Assembly - 8

## **Chest Strap** Harness Assembly - 9

## Main Lift Web Adjuster Harness Assembly - 10

### Ejector Snap Harness Assembly - 11

## Irlangle Link Harness Assembly - 12

### L Shaped Ejector Snap Pad Harness Assembly - 13

Harness Assembly - 14