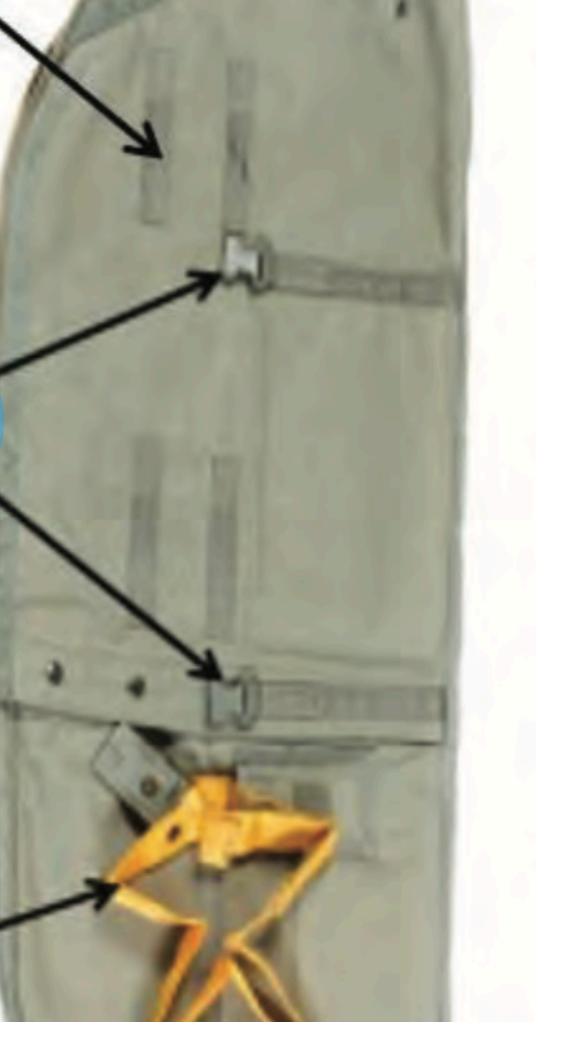

## Pack Tray

### Pack Tray - 1

## **Waisteband** Pack Tray - 1

Pack Tray - 2

### Pack Tray - 3

## Waistrap Adjuster Panel Pack Tray - 3

### Pack Tray - 4

### Metal Adjuster Pack Tray - 4

### Pack Tray - 5

# Horizontal Backstrap Retainero MainPack Tray - 5

### Pack Tray - 6

# Diagonal Backstrap Retainer Main Pack Tray - 6

### Pack Tray - 7

### Diagonal Backstrap Keeper Nain Pack Tray - 7

### Pack Tray - 8

### Diagonal Snap Fastener Pack Tray - 8