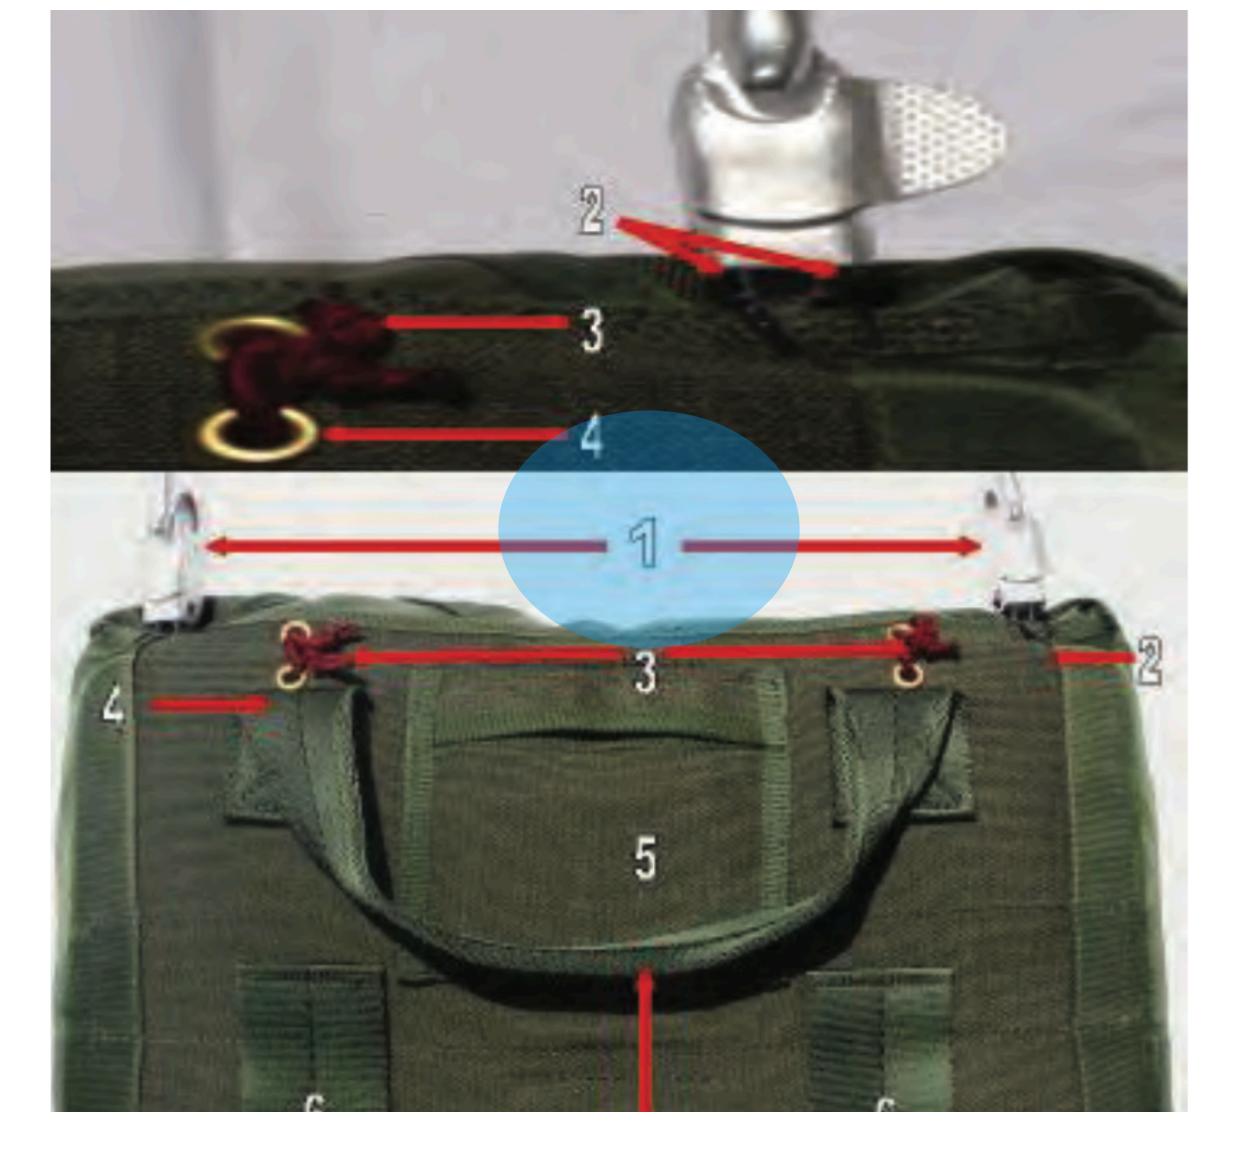

## MC-6 Riser Assembly - 3



# Army Parachute Log Record Stow Pouch MC-6 Riser Assembly - 3 <u>Return to Main</u>





DA FORM 3912, 1 JUN 79

REPLACES DA FORM 3912, 1 AUG 72 WHICH WILL BE USED UNTIL EXHAUSTED

#### Return to Main

## MC-6 Riser Assembly - 4





DA FORM 3912, 1 JUN 79

REPLACES DA FORM 3912, 1 AUG 72 WHICH WILL BE USED UNTIL EXHAUSTED







## MC-6 Riser Assembly - 5



# **Toggle Knob** MC-6 Riser Assembly - 5



## MC-6 Riser Assembly - 6

# Control Line Guide Ring MC-6 Riser Assembly - 6

60





## MC-6 Riser Assembly - 7



# **Control Line** MC-6 Riser Assembly - 7



## MC-6 Riser Assembly - 8



B

## Return to Main



# **Control Line Channel** MC-6 Riser Assembly - 8



# Reserve Pack Tray (Back)

## Return to Main

Back



# Reserve Pack Tray (Back) - 1



# Connector Snap Reserve Pack Tray (Back) - 1



## Reserve Pack Tray (Back) - 2



# Connector Snap Retaining TieReturn to MainReserve Pack Tray (Back) - 2



## Reserve Pack Tray (Back) - 3



# Spreader Bar Lies (Must be Red) Reserve Pack Tray (Back) - 3



# Reserve Pack Tray (Back) - 4



# **Grommet** Reserve Pack Tray (Back) - 4



# Reserve Pack Tray (Back) - 5



# Army Parachute Log Record Stow Pocket Reserve Pack Tray (Back) - 5 <u>Return to Main</u>





# Reserve Pack Tray (Back) - 6



# Waistband Retainer Reserve Pack Tray (Back) - 6



# Reserve Pack Tray (Back) - 7





# Carrying Handle Reserve Pack Tray (Back) - 7



# Reserve Pack Tray



# Reserve Pack Tray (front)- 1



# **Gennector** Snap Reserve Pack Tray (front)- 1



# Reserve Pack Tray (front)- 2



# Carrying