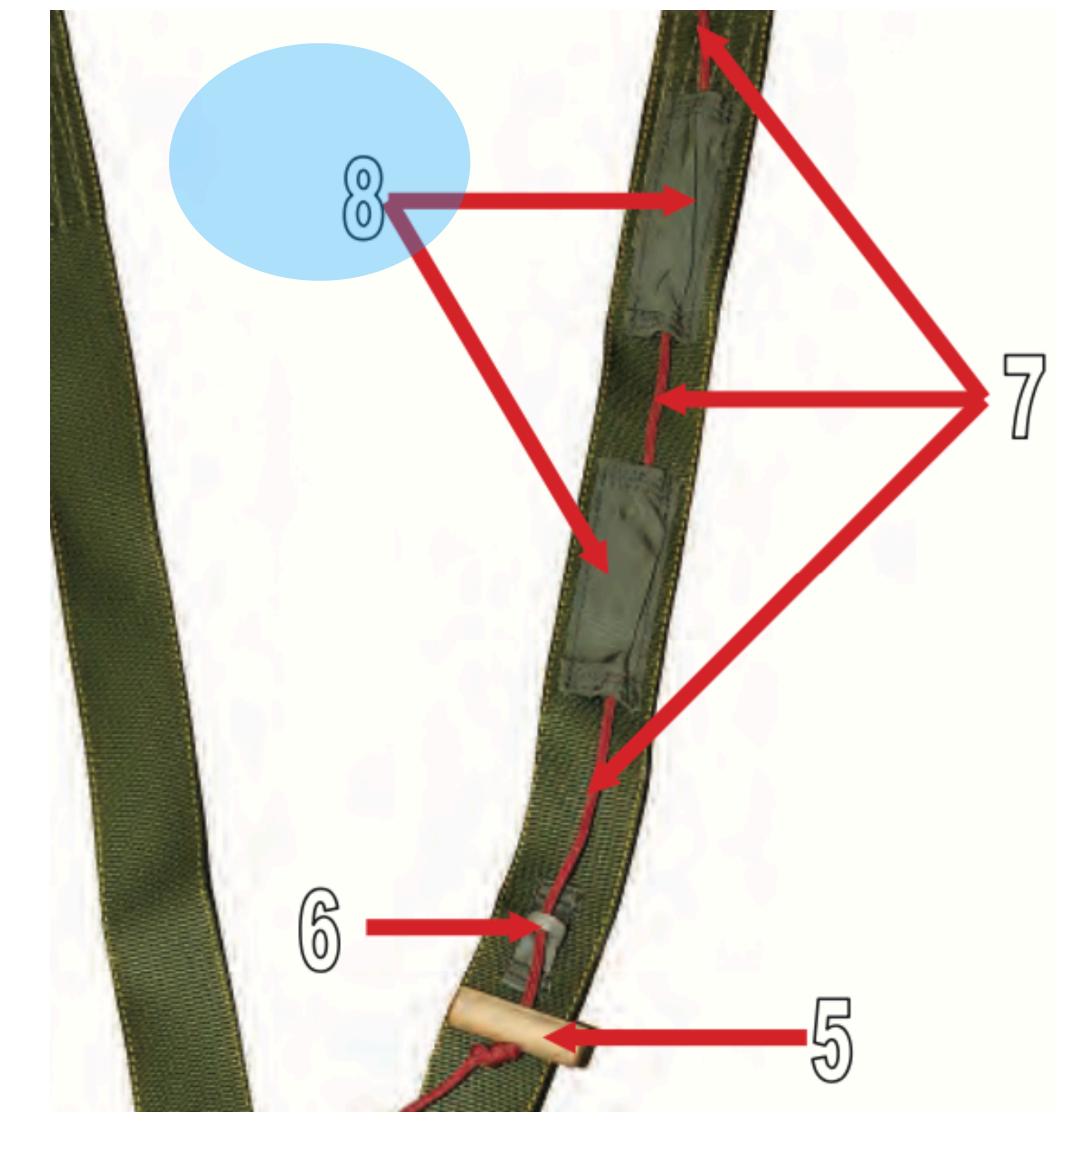

## MC-6 Riser Assembly - 6

# Control Line Guide Ring MC-6 Riser Assembly - 6

60

## MC-6 Riser Assembly - 7

# **Control Line** MC-6 Riser Assembly - 7