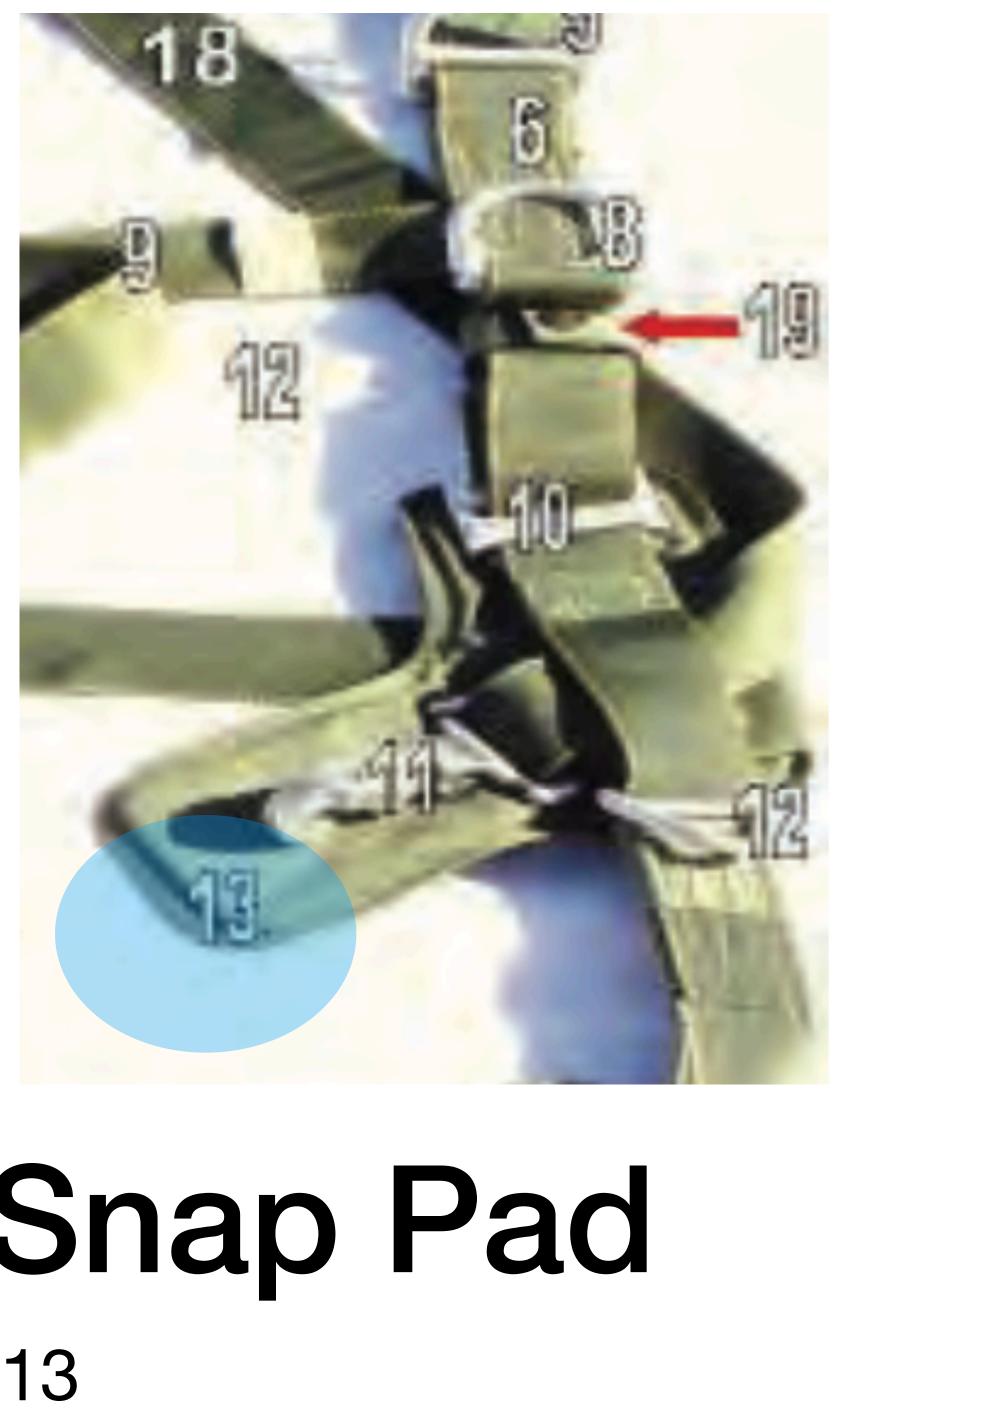

bly - 1



### Harness Assembly - 2



# Backstrap Adjuster Harness Assembly - 2







### Harness Assembly - 3



# Diagonal Backstrap Pad Harness Assembly - 3









### Harness Assembly - 4



## **Ganopy Kelease Assembly** Harness Assembly - 4 Return to Main









### Harness Assembly - 5





# **D Ring** Harness Assembly - 5











### Harness Assembly - 6







# Main Lift Web Harness Assembly - 6







# Chest Strap Friction AdapterMainHarness Assembly - 7









### Equipment Ring Harness Assembly - 8





## **Chest Strap** Harness Assembly - 9









## Main Lift Web Adjuster Harness Assembly - 10















### Ejector Snap Harness Assembly - 11













## Irlangle Link Harness Assembly - 12









### L Shaped Ejector Snap Pad Harness Assembly - 13













Harness Assembly - 14

#### Return to Main

## Saddle







## Webbing Retainer Harness Assembly - 15









### Quick Fit V Ring Harness Assembly - 16











### Leg Strap Harness Assembly - 17











### Horizontal Backstrap Harness Assembly - 18





## Main Lift Web Tuck Tab Assembly Harness Assembly - 19









## Diagonal Backstrap



#### Diagonal Backstrap - 1



# Diagonal Backstrap - 1



#### Diagonal Backstrap - 2



### Sizing Channel Diagonal Backstrap - 2



## Canopy Release Assembly



### Canopy Release Assembly - 1

### Male Fitting Canopy Release Assembly Canopy Release Assembly - 1 Return to Main







### Canopy Release Assembly - 2

### Female Fitting Canopy Release Assembly Canopy Release Assembly - 2 <u>Return to Main</u>







### Canopy