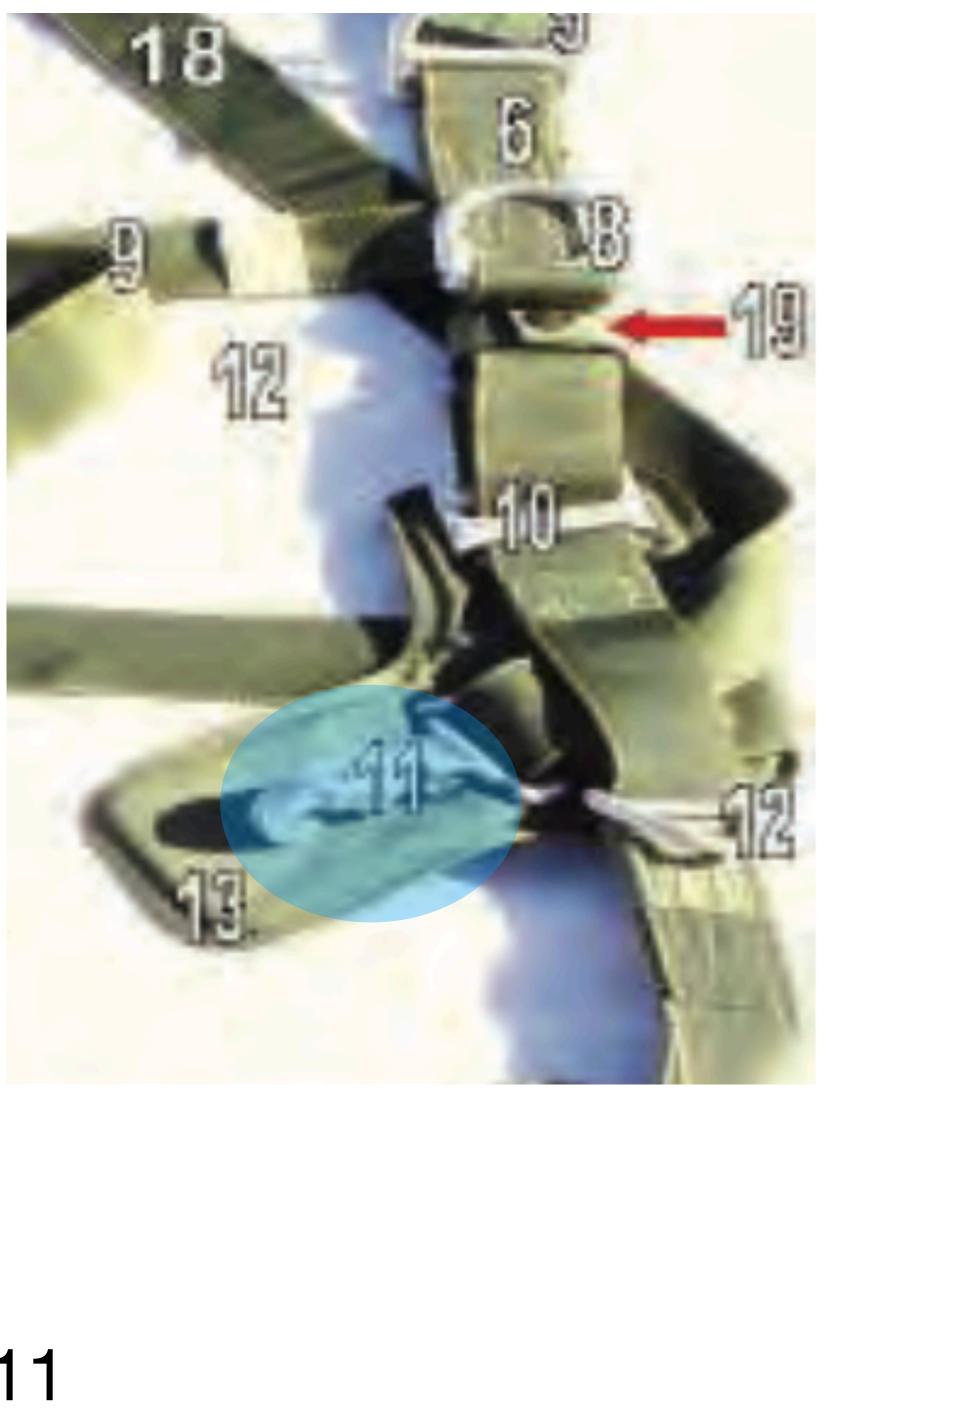

cted of type 8/4 cotton thread) **MAIN CURVED PIN SECURING TIE - 1** 





# Harness Assembly





### Harness Assembly - 1



# Diagonal Backstrap Harness Assembly - 1



### Harness Assembly - 2



# Backstrap Adjuster Harness Assembly - 2







### Harness Assembly - 3



# Diagonal Backstrap Pad Harness Assembly - 3









### Harness Assembly - 4



## **Ganopy Kelease Assembly** Harness Assembly - 4 Return to Main









### Harness Assembly - 5





# **D Ring** Harness Assembly - 5











### Harness Assembly - 6







# Main Lift Web Harness Assembly - 6







# Chest Strap Friction AdapterMainHarness Assembly - 7









### Equipment Ring Harness Assembly - 8





## **Chest Strap** Harness Assembly - 9









## Main Lift Web Adjuster Harness Assembly - 10















### Ejector Snap Harness Assembly - 11













## Irlangle Link Harness Assembly - 12









### L Shaped Ejector Snap Pad Harness Assembly - 13













Harness Assembly - 14

#### Return to Main

## Saddle







## Webbing Retainer Harness Assembly - 15









### Quick Fit V Ring Harness Assembly - 16











### Leg Strap Harness Assembly - 17











### Horizontal Backstrap Harness Assembly - 18





## Main Lift Web Tuck Tab Assembly Harness Assembly - 19









## Diagonal Backstrap



#### Diagonal Backstrap - 1



# Diagonal Backstrap - 1



#### Diagonal Backstrap - 2



### Sizing Channel Diagonal Backstrap - 2



## Canopy Release Assembly



### Canopy Release Assembly - 1

### Male Fitting Canopy Release Assembly Canopy Release Assembly - 1 Retu