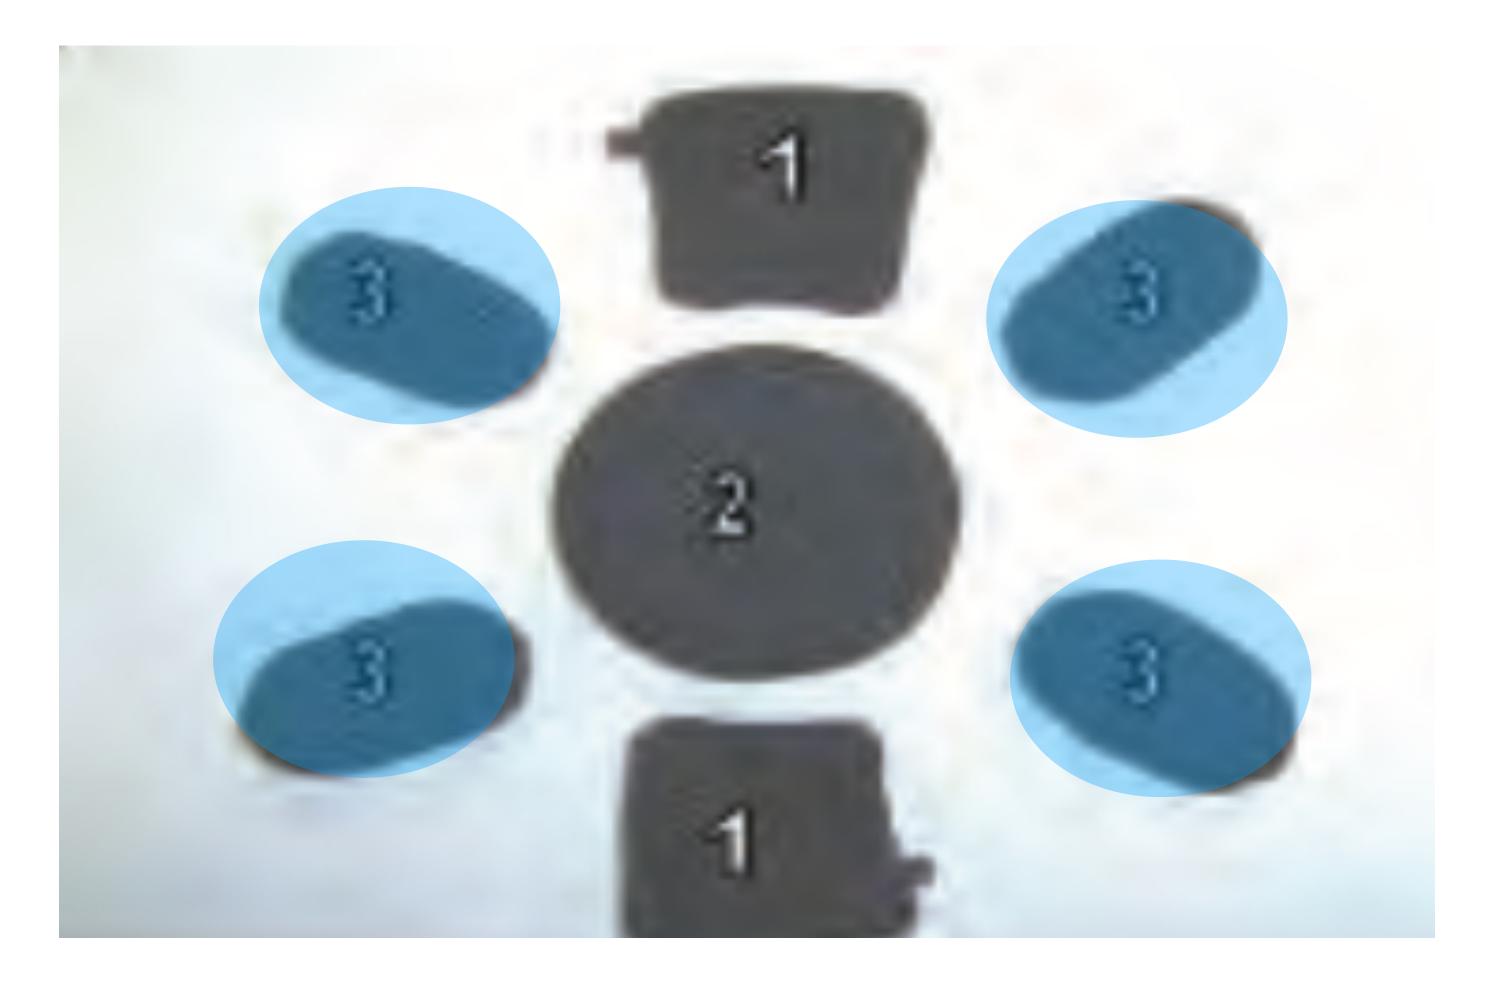

## Main Menu

- 1. <u>MAW-C</u>
- 2. <u>Snap Shackle</u>
- 3. <u>Slide Fastener and Tabbed Thong</u>
- 4. <u>Hook Pile Tape Lowering Line</u>
- 5. <u>Harness Single Point Release</u>
- 6. Advance Combat Helmet
- 7. Universal Static Line Modified
- 8. <u>Canopy Release Assembly</u>
- 9. Main Lift Web
- 10. Pack Tray (Zoom)
- 11. Reserve Pack Tray
- 12. MC-6 Riser Assembly