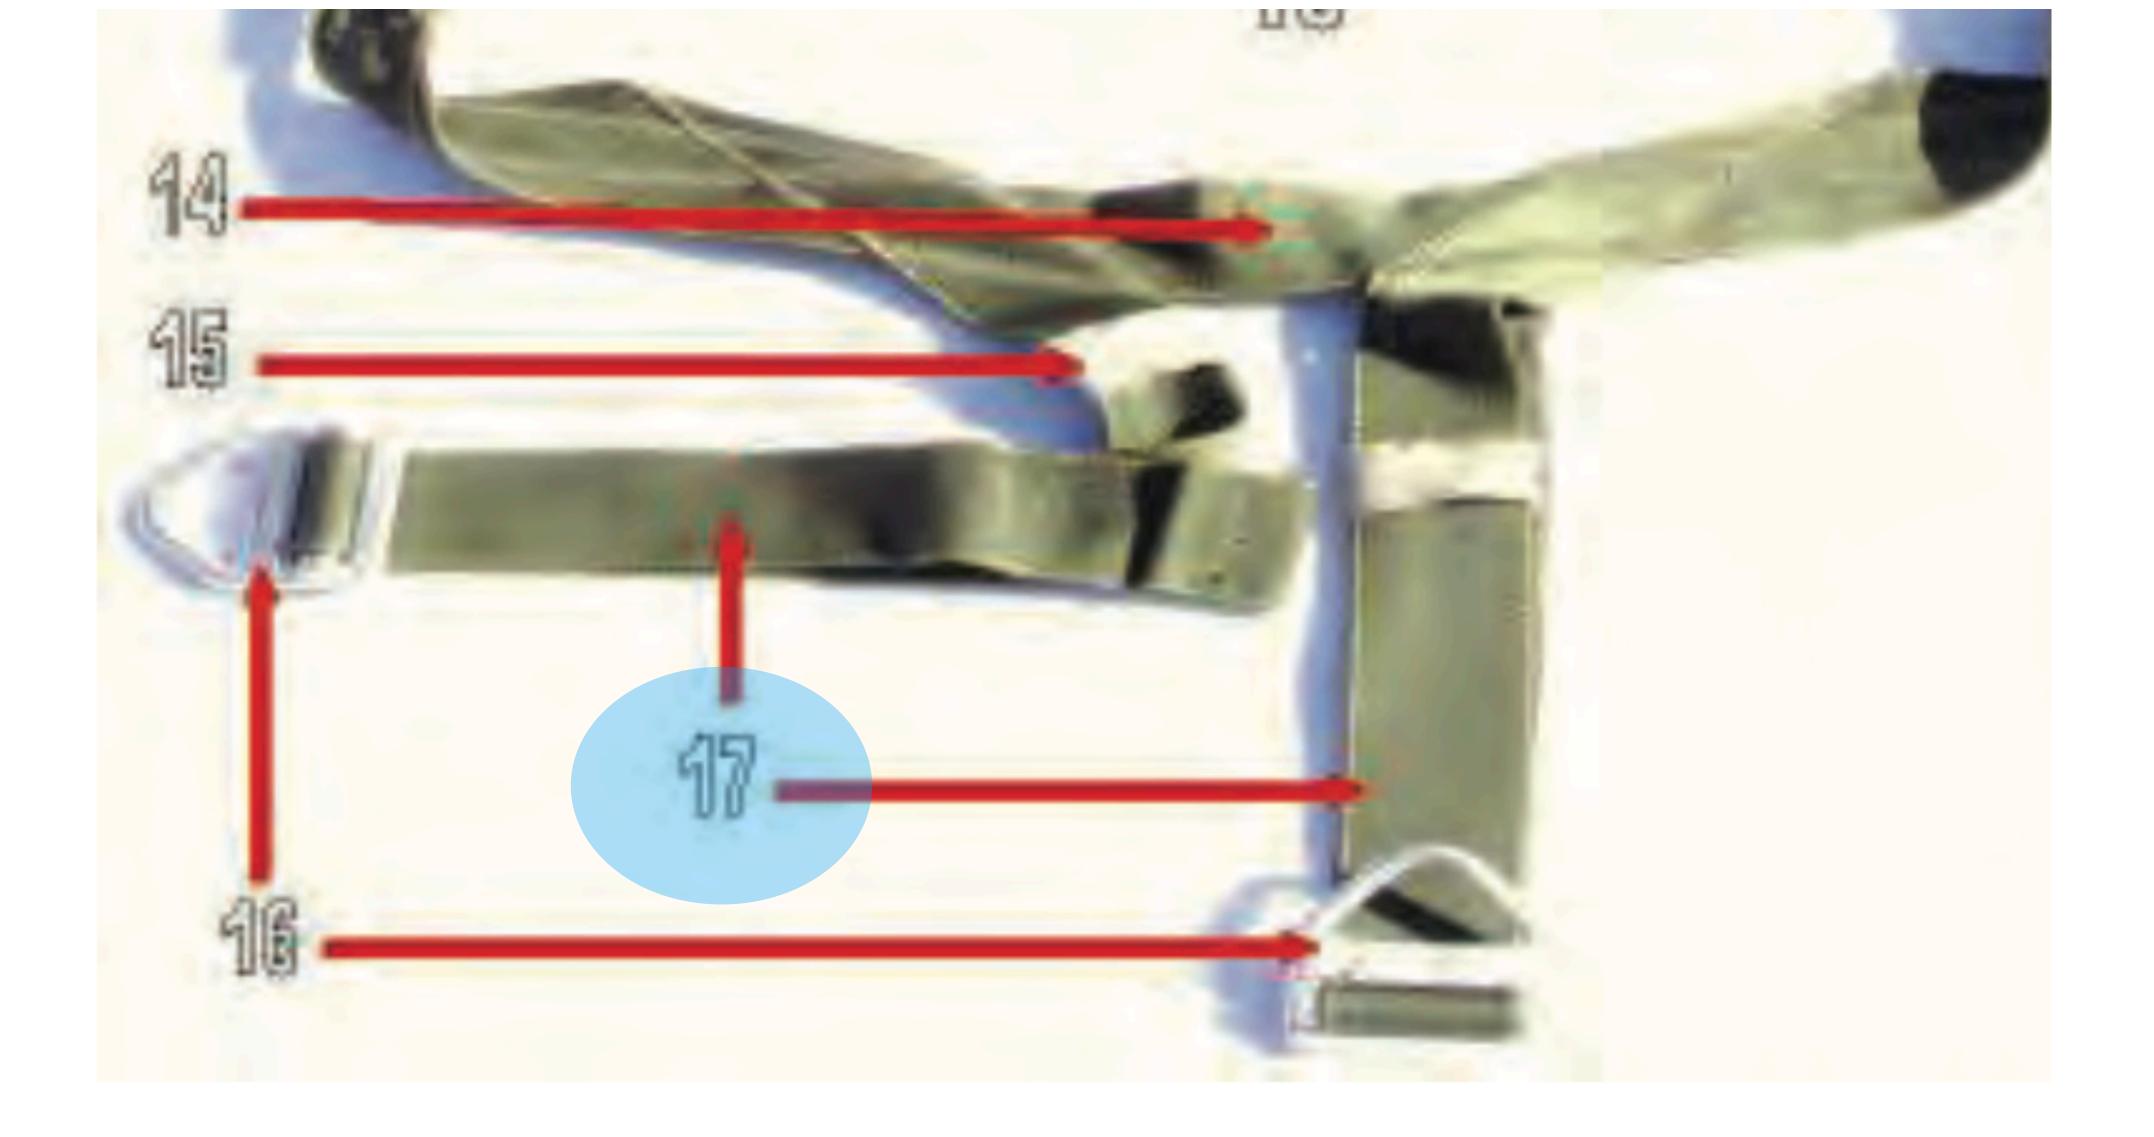

## **Triangle Link** Harness Single Point Release - 7

## **Snap Hook** Harness Single Point Release - 9

## Adjustable Cross Strap Harness Single Point Release - 11

## **Release Handle Cross Strap** Harness Single Point Release - 12