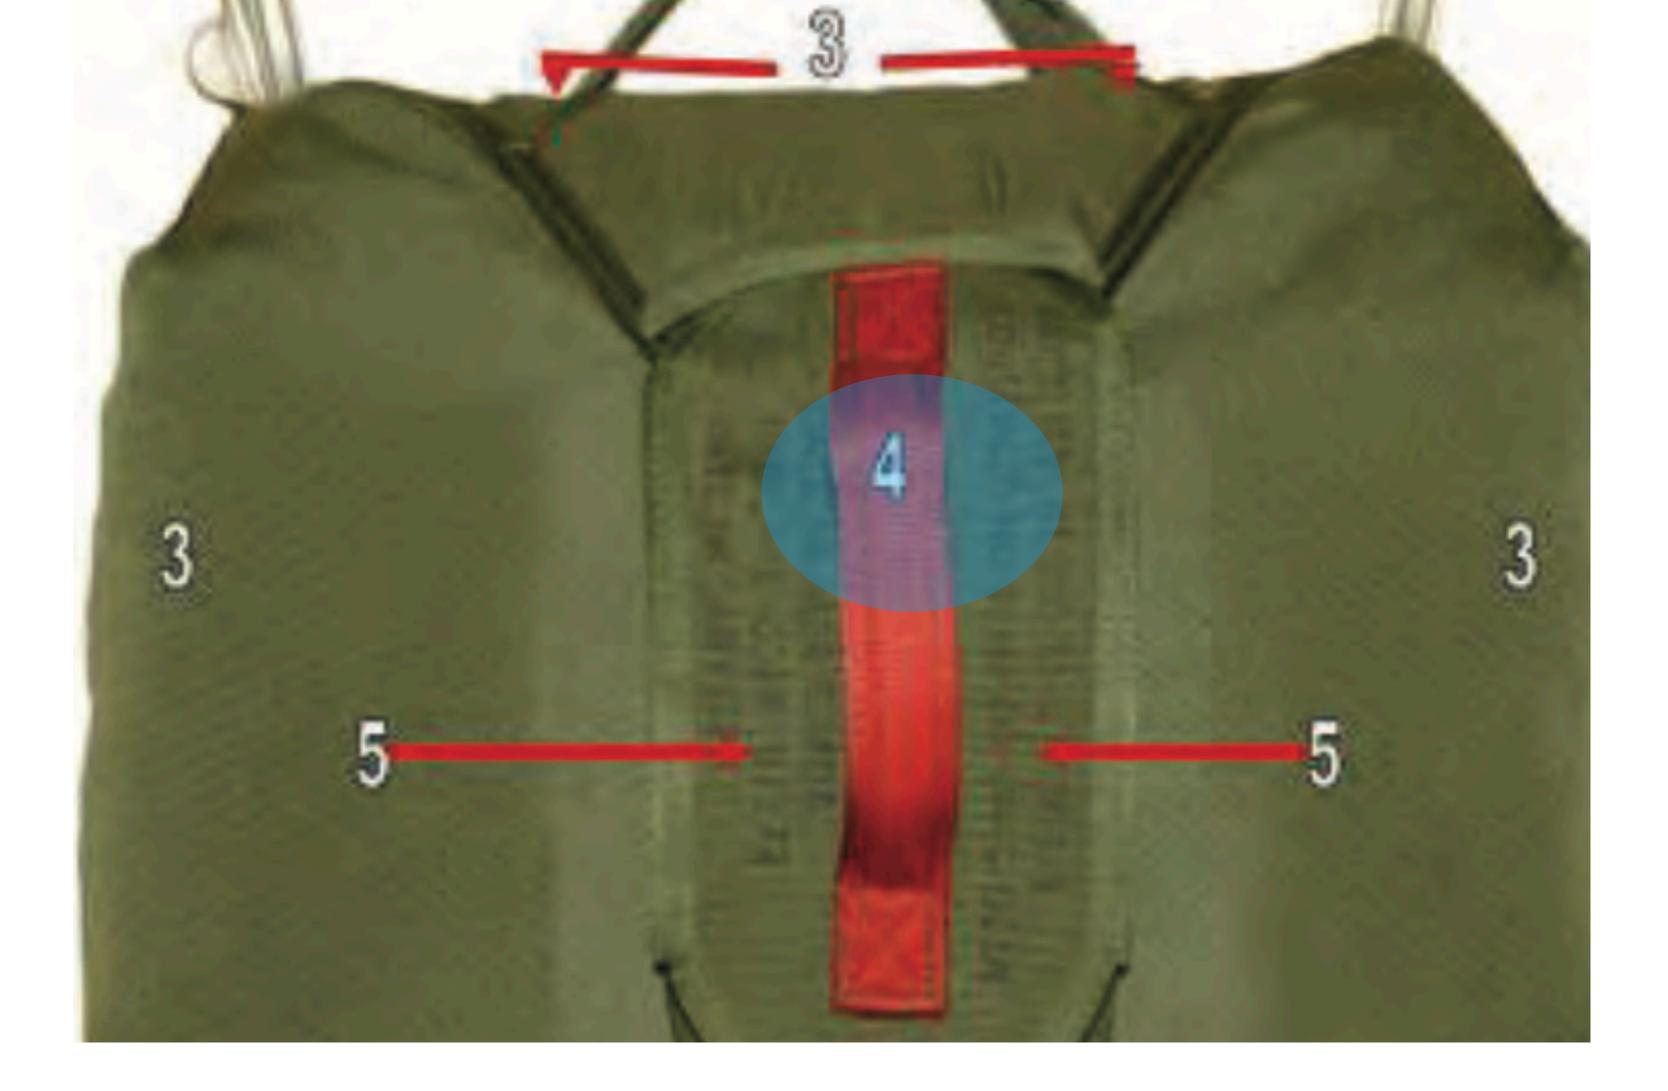

# Main Lift Web Harness Assembly - 6

## Main Lift Web

#### Main Lift Web - 1

## **Tuck Pocket** Main Lift Web - 1