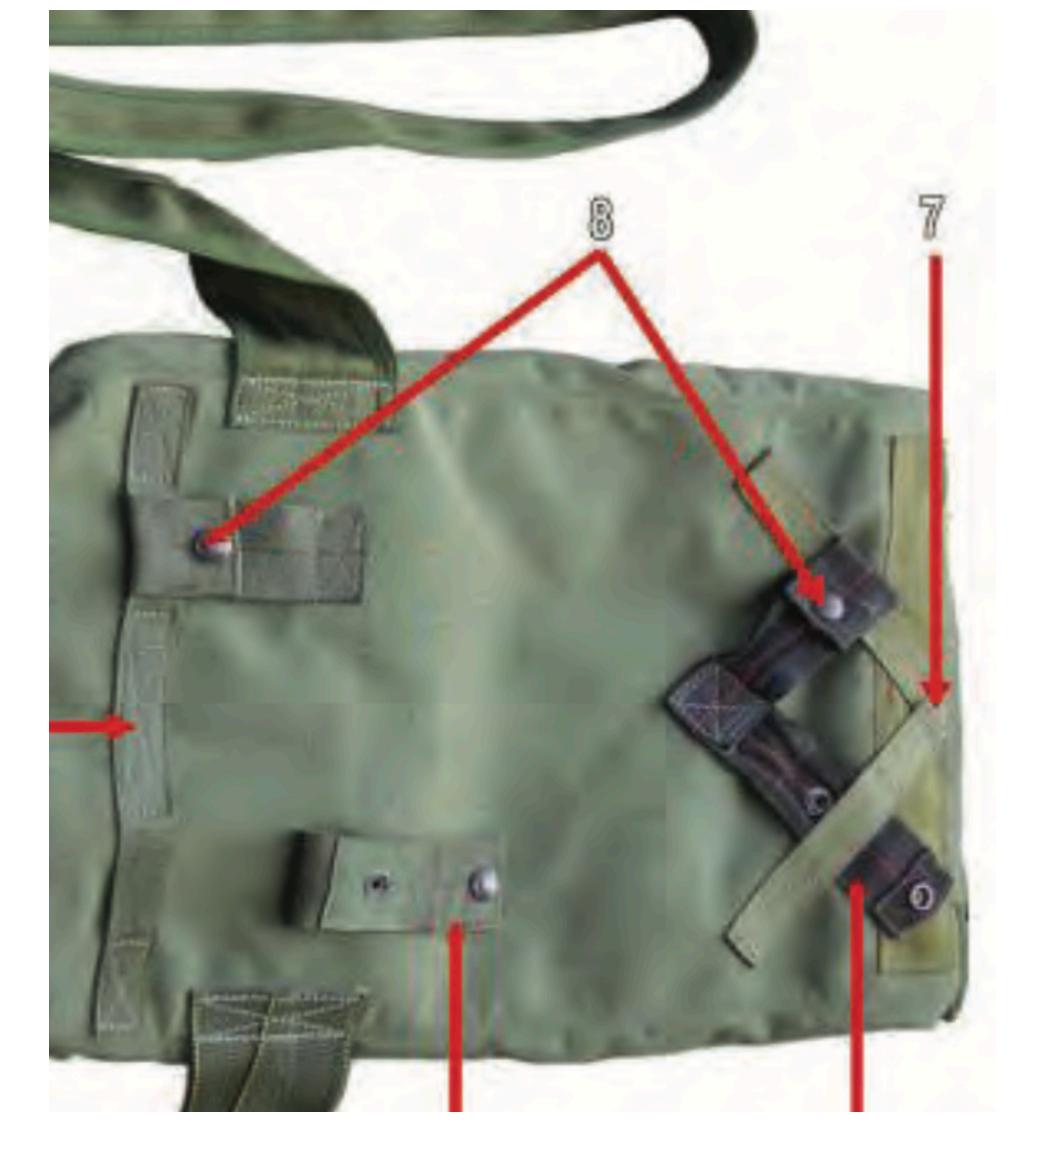

## Canopy Release Assembly

### Canopy Release Assembly - 1

### Male Fitting Canopy Release Assembly Canopy Release Assembly - 1 Return to Main

### Canopy Release Assembly - 2

### Female Fitting Canopy Release Assembly Canopy Release Assembly - 2 <u>Return to Main</u>

### Canopy Release Assembly - 3

## Gable Loop Canopy Release Assembly - 3

### Canopy Release Assembly - 4

## Latch

Canopy Release Assembly - 4