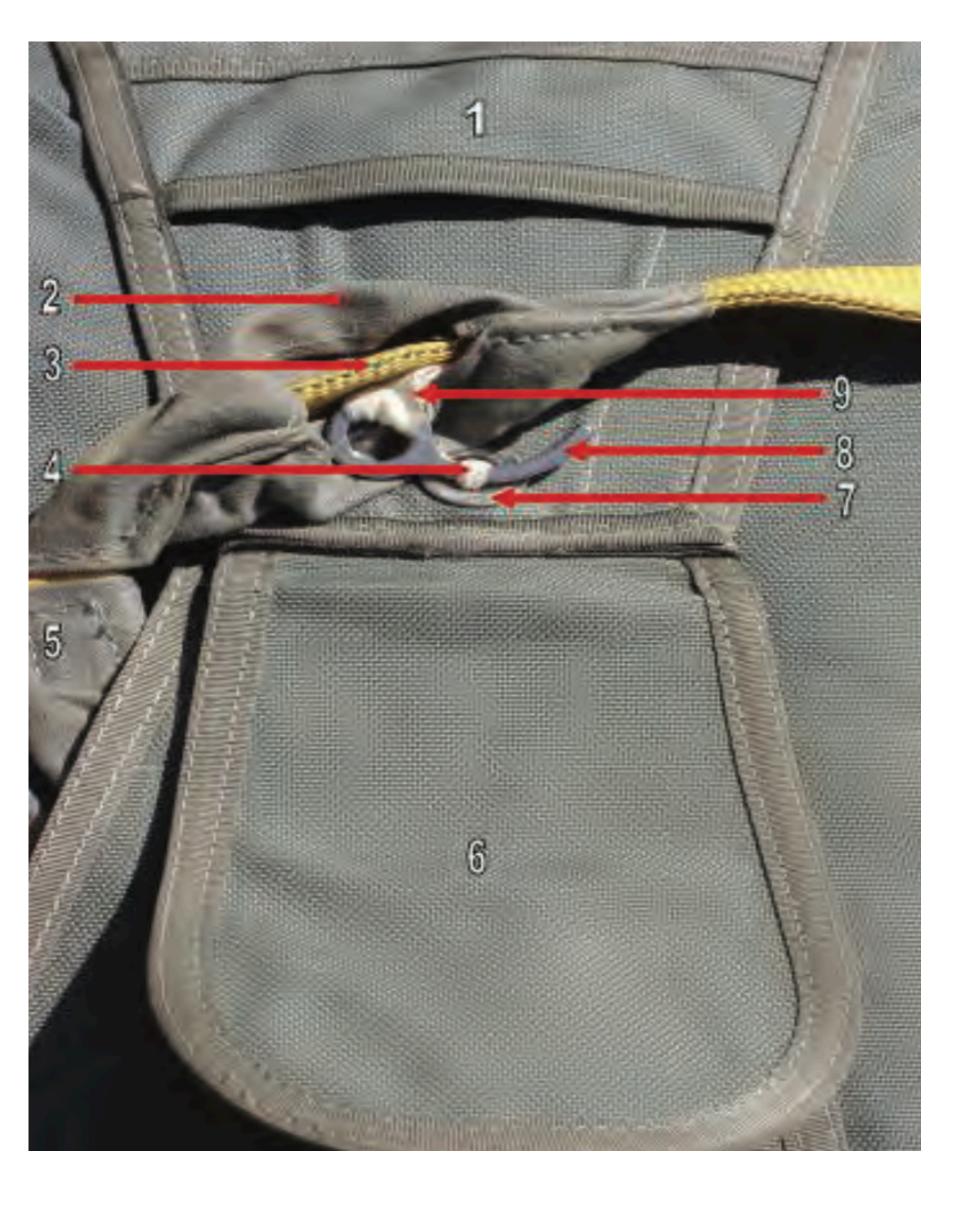

## SNAP SHACKLE

### SNAP SHACKLE - 1

### Snap Shackle with Yellow Safety Lanyard SNAP SHACKLE - 1

### SNAP SHACKLE - 2

## **Locking Pin** SNAP SHACKLE - 2

### SNAP SHACKLE -3

## Adjusting Strap SNAP SHACKLE -3

### SNAP SHACKLE -4

## **Opening Gate** SNAP SHACKLE -4

### **SNAP SHACKLE -5**

## SNAP SHACKLE -5

### SNAP SHACKLE - 6