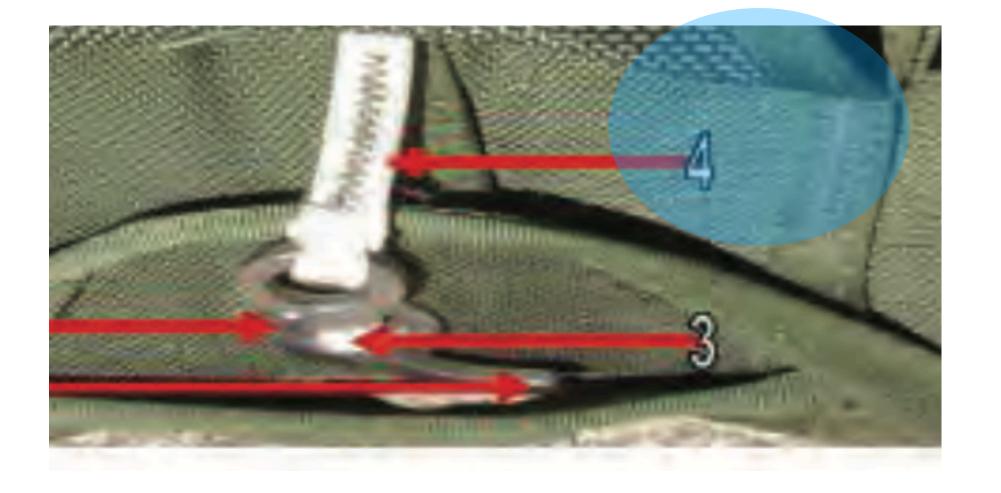

## SLIDE FASTENER AND TABBED THONG

### SLIDE FASTENER AND TABBED THONG - 1

### Slide Fastener and Tabbed Thong **SLIDE FASTENER AND TABBED THONG - 1** <u>Return to Main</u>

#### SLIDE FASTENER AND TABBED THONG - 2

### Upper Spring Stop **SLIDE FASTENER AND TABBED THONG - 2**

#### SLIDE FASTENER AND TABBED THONG - 3

## **SLIDE FASTENER AND TABBED THONG - 3**