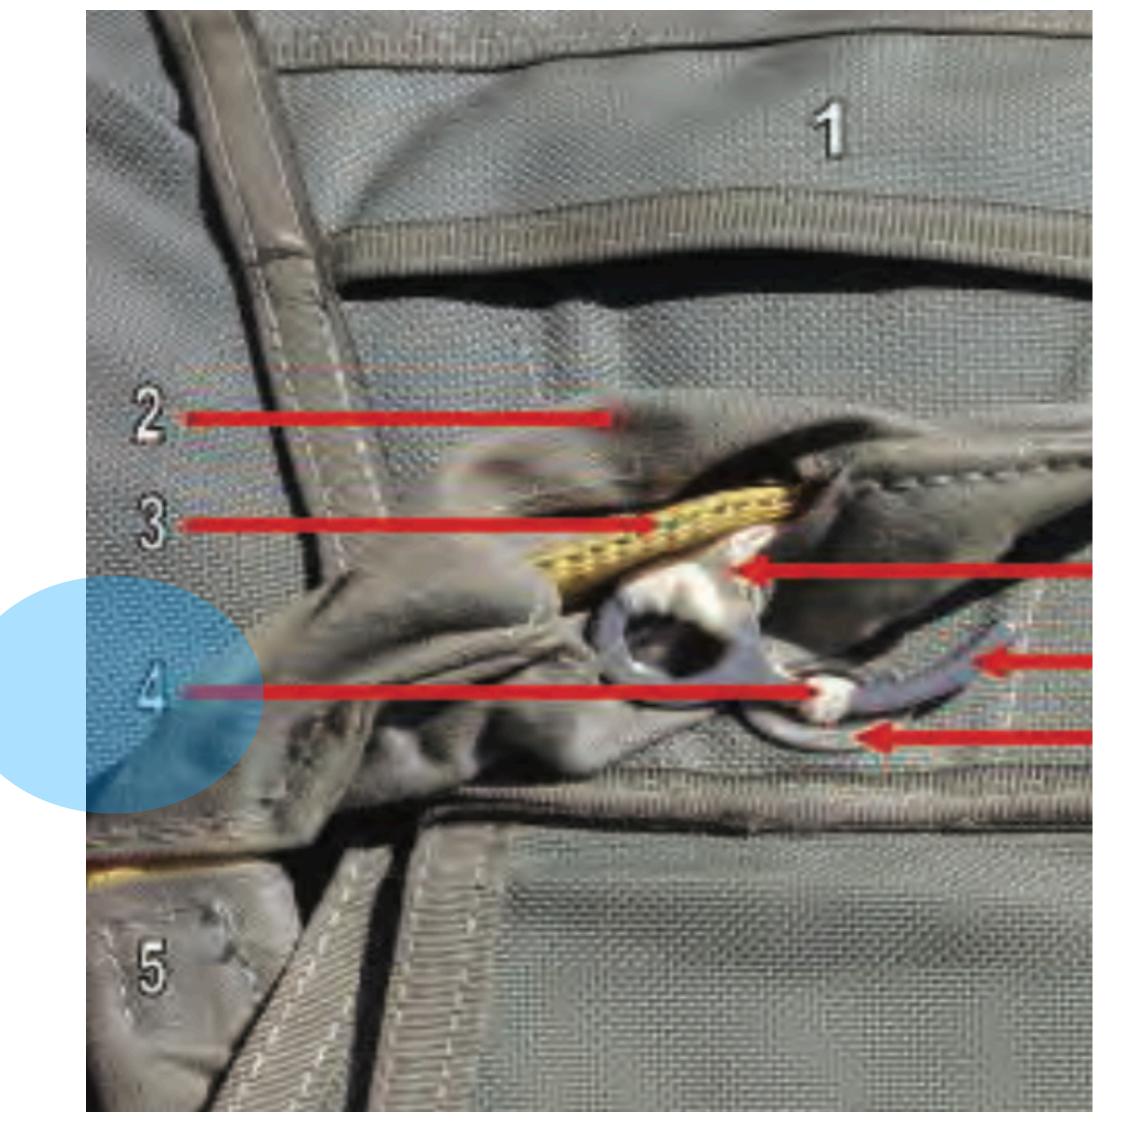

## SNAP SHACKLE

### SNAP SHACKLE - 1

### Snap Shackle with Yellow Safety Lanyard SNAP SHACKLE - 1

### SNAP SHACKLE - 2

## **Locking Pin** SNAP SHACKLE - 2

### SNAP SHACKLE -3

## Adjusting Strap SNAP SHACKLE -3

### SNAP SHACKLE -4

## **Opening Gate** SNAP SHACKLE -4

### **SNAP SHACKLE -5**

## SNAP SHACKLE -5

### SNAP SHACKLE - 6