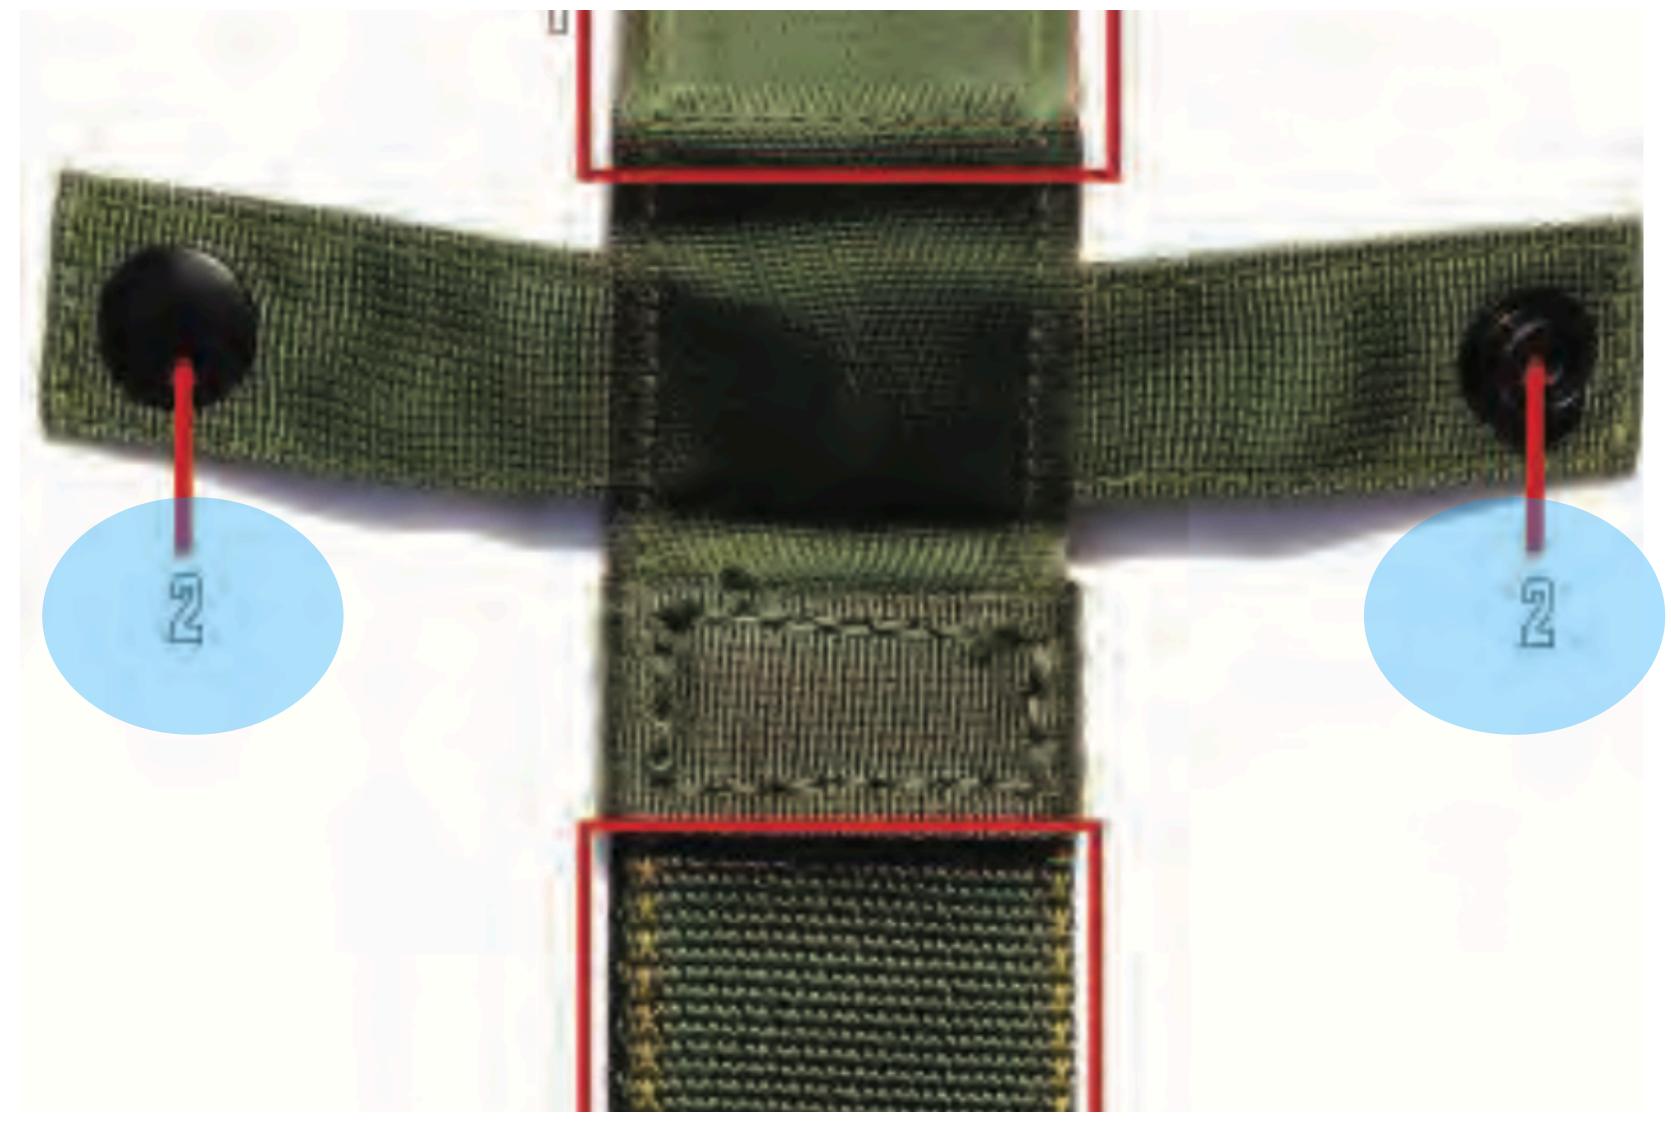

## Main Lift Web Tuck Tab Assembly

### Main Lift Web Tuck Tab Assembly - 1

### **Tuck Tab** Main Lift Web Tuck Tab Assembly - 1

#### Main Lift Web Tuck Tab Assembly - 1

## **Snap Fastener** Main Lift Web Tuck Tab Assembly - 1