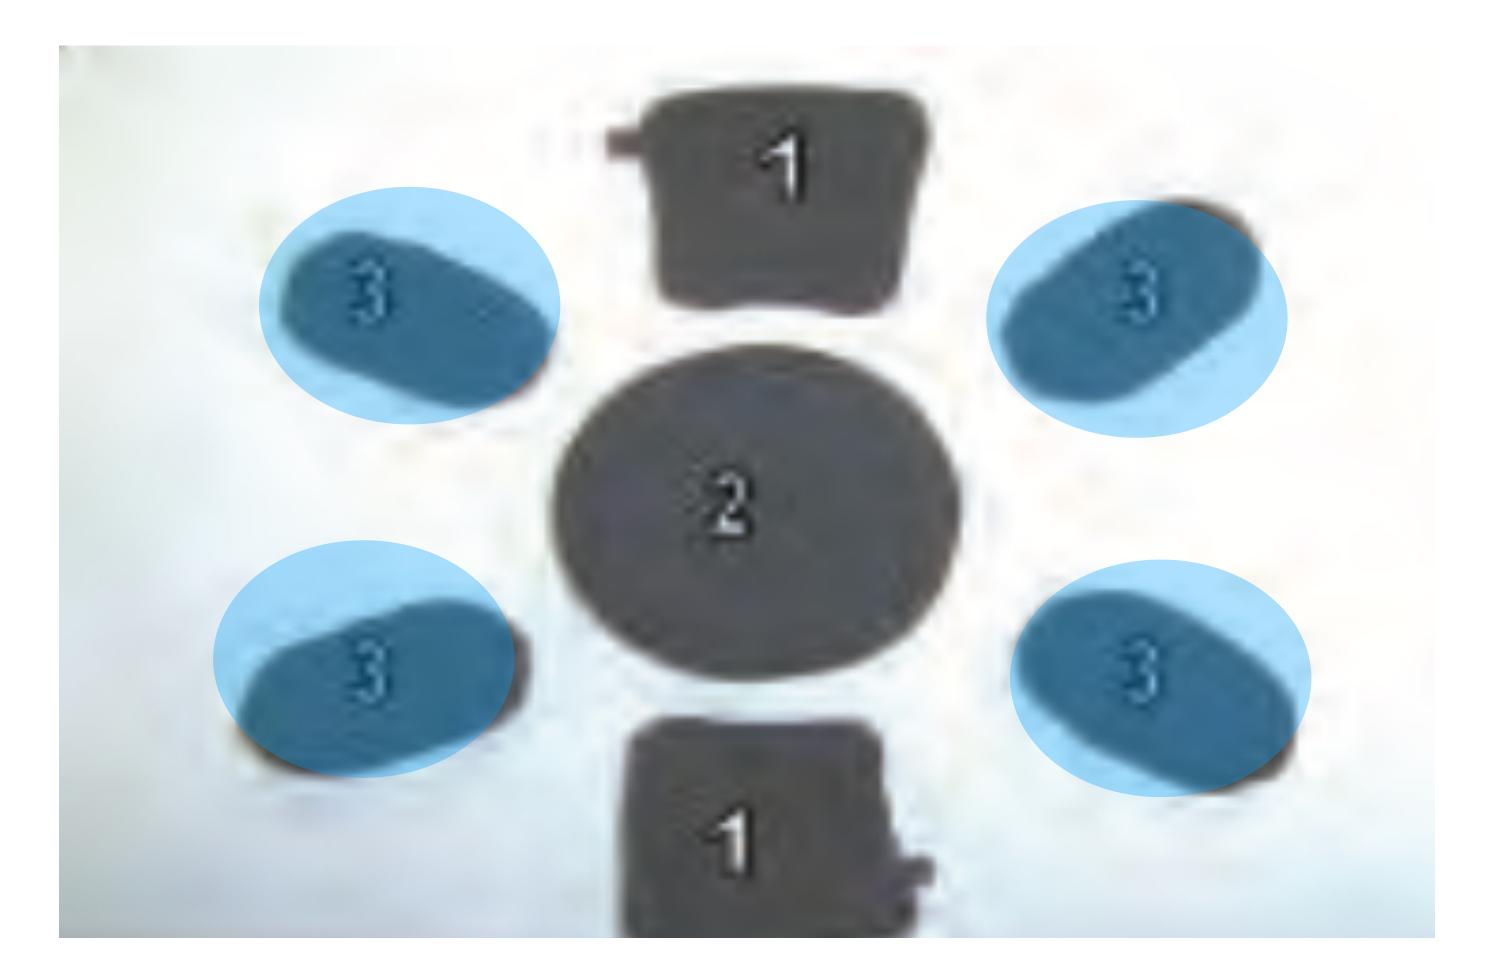

## Main Menu

- 1. <u>MAW-C</u>
- 2. <u>Snap Shackle</u>
- 3. <u>Slide Fastener and Tabbed Thong</u>
- 4. <u>Hook Pile Tape Lowering Line</u>
- 5. <u>Harness Single Point Release</u>
- 6. Advance Combat Helmet
- 7. Universal Static Line Modified
- 8. <u>Canopy Release Assembly</u>
- 9. Main Lift Web
- 10. Pack Tray (Zoom)
- 11. Reserve Pack Tray
- 12. MC-6 Riser Assembly