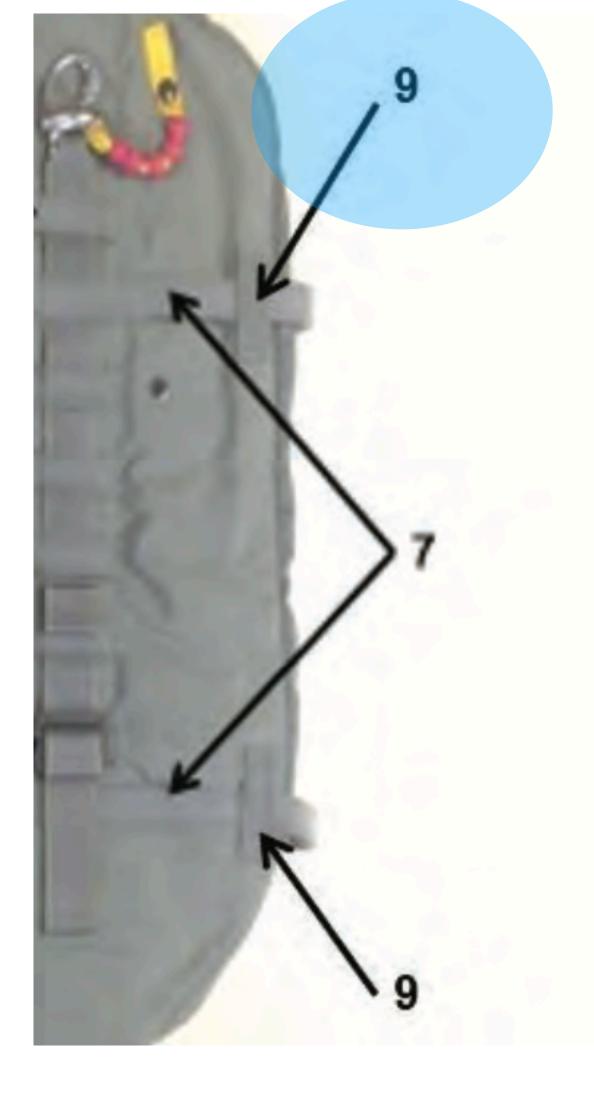

## Main Lift Web (Rear)

### Main Lift Web (Rear) - 1

### IUCK POCKet Main Lift Web (Rear) - 1

### Main Lift Web Tuck Tab Assembly Main Lift Web (Rear) - 1 <u>Return to Main</u>

## Main Lift Web Adjustment Strap Main Lift Web (Rear) - 1