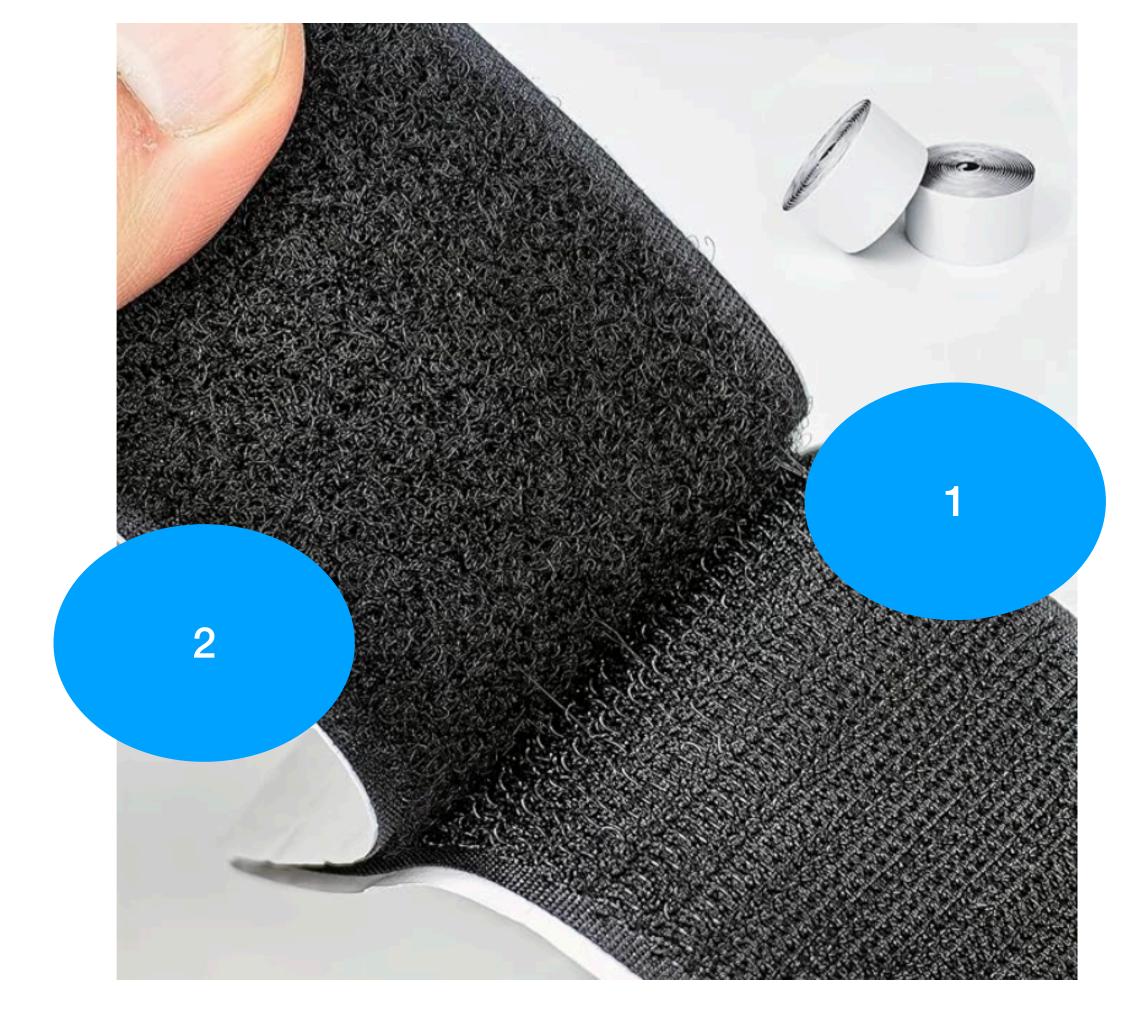

### Hook(1) Pile(2) Tape Common Terms

### **Pile Tape** MAL-C (opened) 3

## **Pile Tab** HOOK PILE TAPE LOWERING LINE - 6