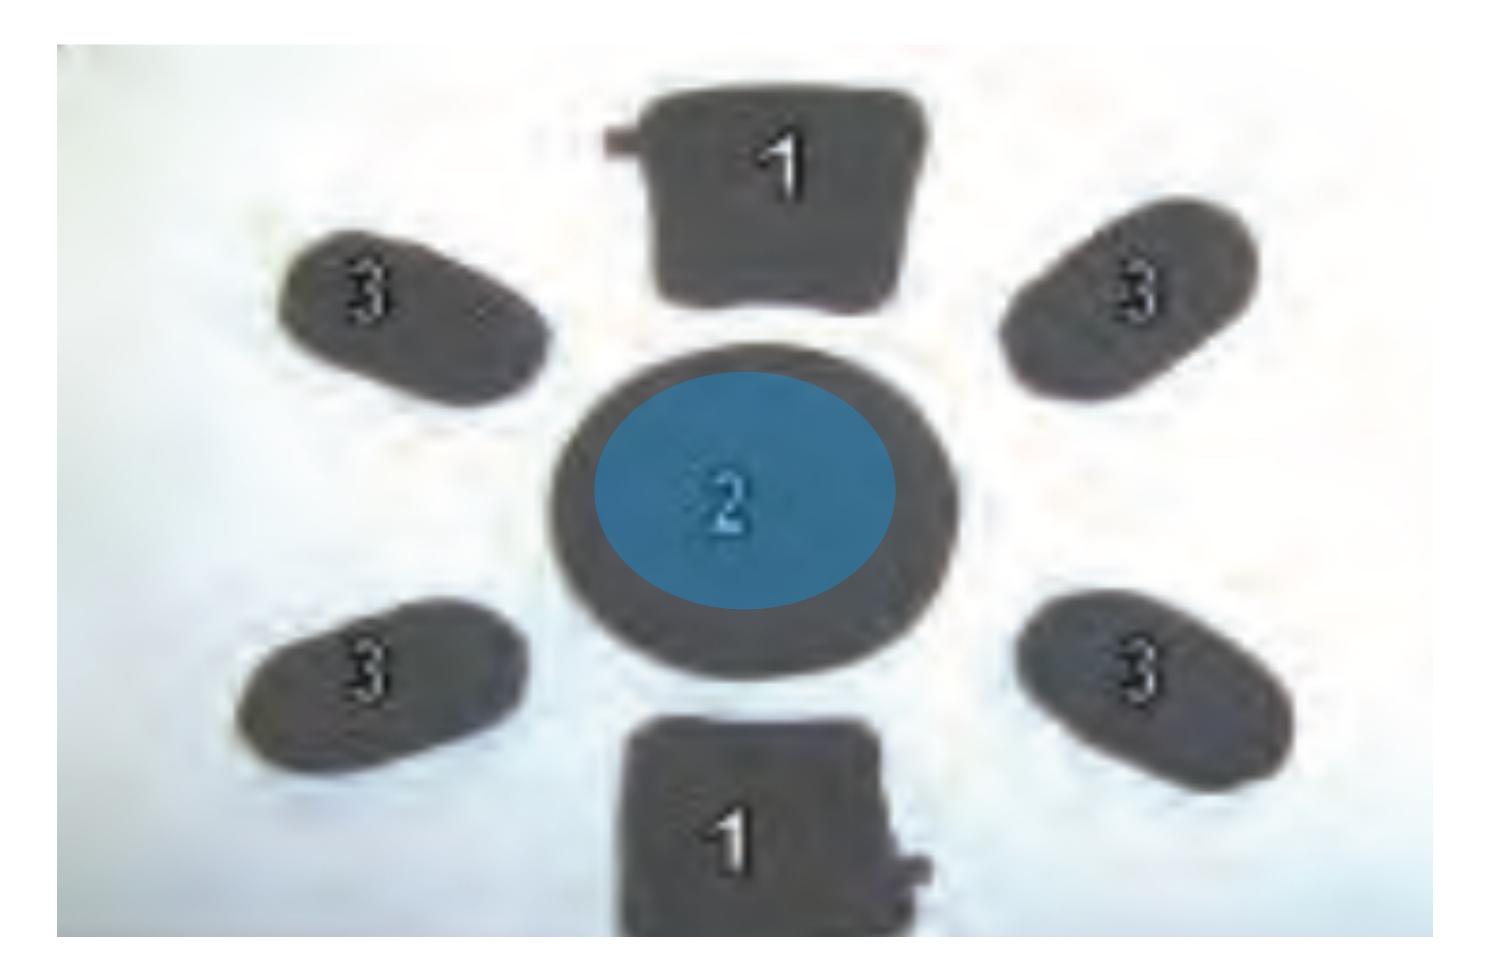

## Main Menu

- 1. <u>MAW-C</u>
- 2. <u>Snap Shackle</u>
- 3. <u>Slide Fastener and Tabbed Thong</u>
- 4. <u>Hook Pile Tape Lowering Line</u>
- 5. <u>Harness Single Point Release</u>
- 6. Advance Combat Helmet
- 7. Universal Static Line Modified
- 8. <u>Canopy Release Assembly</u>
- 9. Main Lift Web
- 10. Pack Tray (Zoom)
- 11. Reserve Pack Tray
- 12. MC-6 Riser Assembly