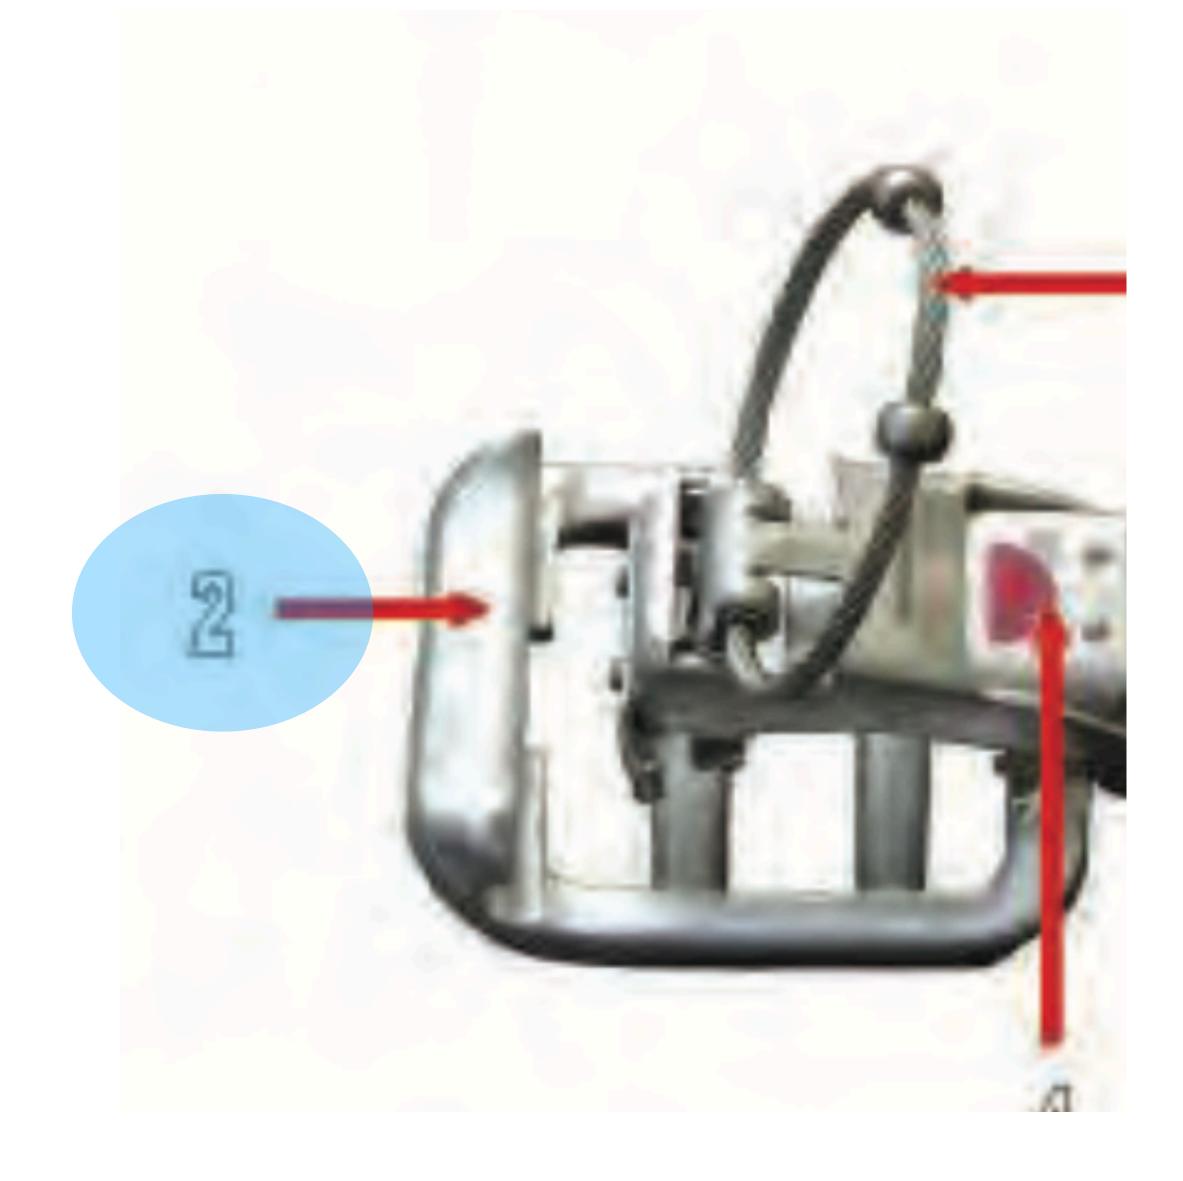

## Canopy Release Assembly

### Canopy Release Assembly - 1

### Male Fitting Canopy Release Assembly Canopy Release Assembly - 1 Return to Main