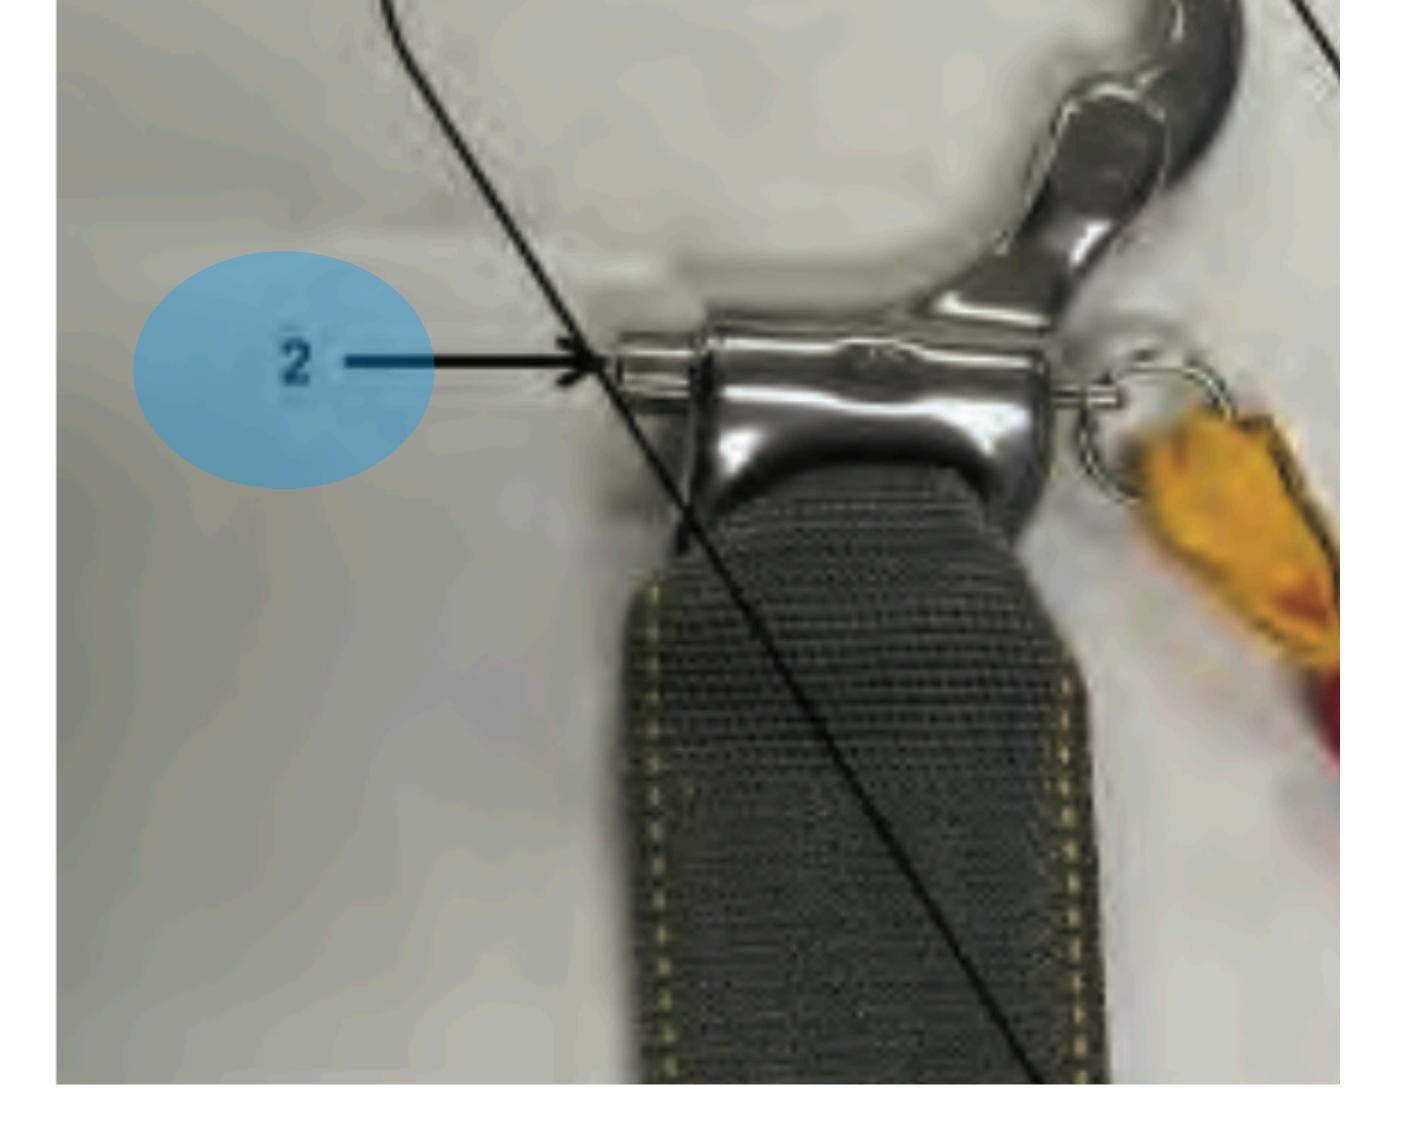

ned) 1



### **Pouch Attachment Ladder System Webbing** MAL-C (opened) 1







### MAL-C (opened) 2

### Lower Tiedown Strap Stow Pocket MAL-C (opened) 2









### MAL-C (opened) 3



### **Pile Tape** MAL-C (opened) 3







### MAL-C (opened) 4



### **Rifle Butt Stow Pocket** MAL-C (opened) 4





### MAL-C (opened) 5



## Closing Flap MAL-C (opened) 5



### MAL-C (opened) 6



## Internal Padded Divider MAL-C (opened) 6





### MAL-C (opened) 7



## Nose Cone Securing Strap MAL-C (opened) 7





### MAL-C (opened) 8

## Slide Fastener and Tabbed Thong MAL-C (opened) 8







### MAL-C (opened) 9



## Internal Pocket MAL-C (opened) 9





## SNAP SHACKLE







### SNAP SHACKLE - 1

### Snap Shackle with Yellow Safety Lanyard SNAP SHACKLE - 1











### SNAP SHACKLE - 2



## **Locking Pin** SNAP SHACKLE - 2







### SNAP SHACKLE -3



## Adjusting Strap SNAP SHACKLE -3





### SNAP SHACKLE -4



## **Opening Gate** SNAP SHACKLE -4





### **SNAP SHACKLE -5**



## SNAP SHACKLE -5





### SNAP SHACKLE - 6







## SLIDE FASTENER AND TABBED THONG



### SLIDE FASTENER AND TABBED THONG - 1

### Slide Fastener and Tabbed Thong **SLIDE FASTENER AND TABBED THONG - 1** <u>Return to Main</u>







#### SLIDE FASTENER AND TABBED THONG - 2





### Upper Spring Stop **SLIDE FASTENER AND TABBED THONG - 2**



#### SLIDE FASTENER AND TABBED THONG - 3



## **SLIDE FASTENER AND TABBED THONG - 3**



## HOOK PILE TAPE LOWERING LINE



### HOOK PILE TAPE LOWERING LINE - 1

### Looped End Hook Pile Tape Lowering Line HOOK PILE TAPE LOWERING LINE - 1 Return to Main