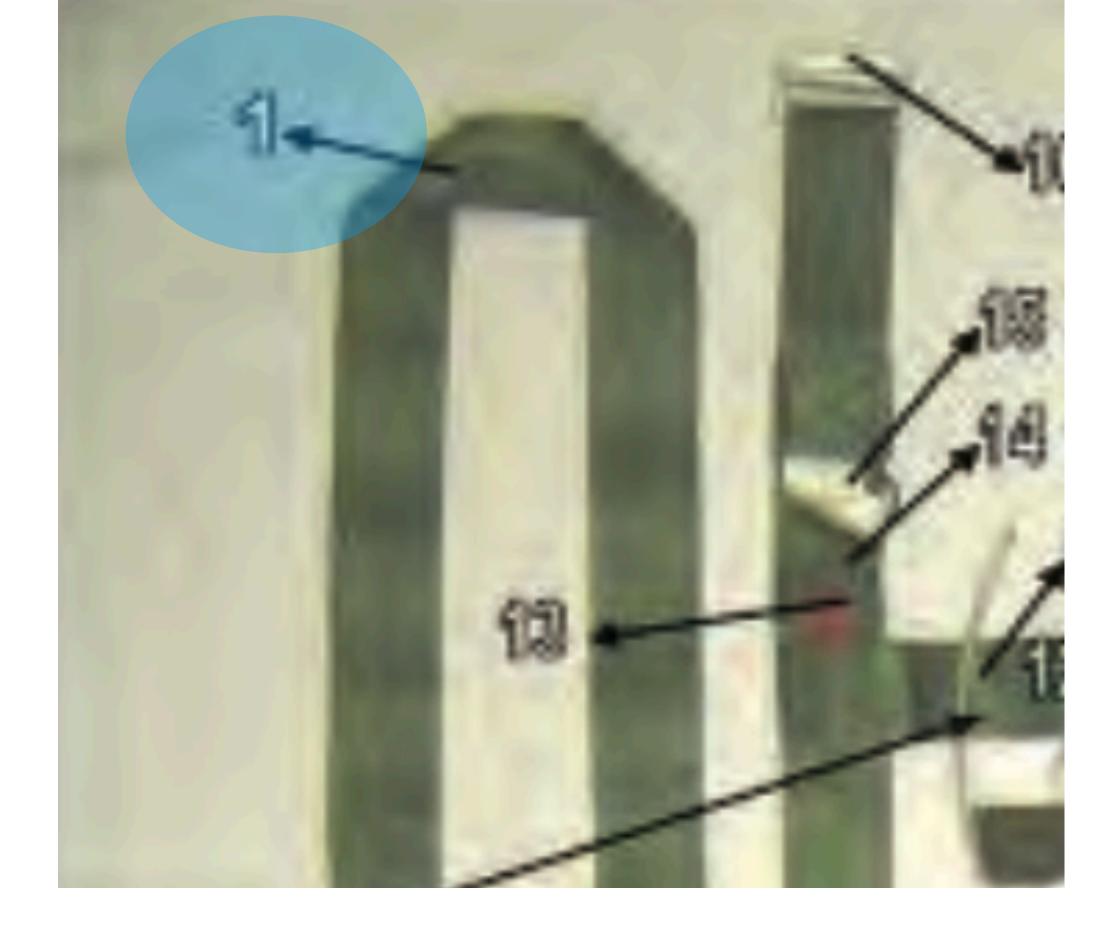

INE - 1

### Looped End Hook Pile Tape Lowering Line HOOK PILE TAPE LOWERING LINE - 1 Return to Main







### HOOK PILE TAPE LOWERING LINE - 2



# Retainer Flap HOOK PILE TAPE LOWERING LINE - 2



### HOOK PILE TAPE LOWERING LINE - 3



# Yellow Safety Lanyard HOOK PILE TAPE LOWERING LINE - 3





## HOOK PILE TAPE LOWERING LINE - 4



## **Ejector Snap** HOOK PILE TAPE LOWERING LINE - 4



### HOOK PILE TAPE LOWERING LINE - 5





# HOOK PILE TAPE LOWERING LINE - 5





### HOOK PILE TAPE LOWERING LINE - 6





## **Pile Tab** HOOK PILE TAPE LOWERING LINE - 6





## MODULAR LIGHTWEIGHT LOAD-CARRYING EQUIPMENT (MOLLE)



## MODULAR LIGHTWEIGHT LOAD- CARRYING EQUIPMENT (MOLLE) - 1



## Adjustable Shoulder Carrying Strap MODULAR LIGHTWEIGHT LOAD- CARRYING EQUIPMENT (MOLLE) - 1











## Equipment Retainer Strap Harness Single Point Release - 1









#### Male Portion, Ejector Strap Release Assembly Harness Single Point Release - 2 Return to Main





#### Female Portion, Ejector Strap Release Assembly Harness Single Point Release - 3 Return to Main



















## Cable Loop Retainer Harness Single Point Release - 5







## Grommet

#### Return to Main







## **Triangle Link** Harness Single Point Release - 7













## **Snap Hook** Harness Single Point Release - 9







## Adjustable Cross Strap Harness Single Point Release - 11









## **Release Handle Cross Strap** Harness Single Point Release - 12







### Red Attaching Loop Harness Single Point Release - 13



#### Return to Main

#### Harness Single Point Release - 14



### **Green A