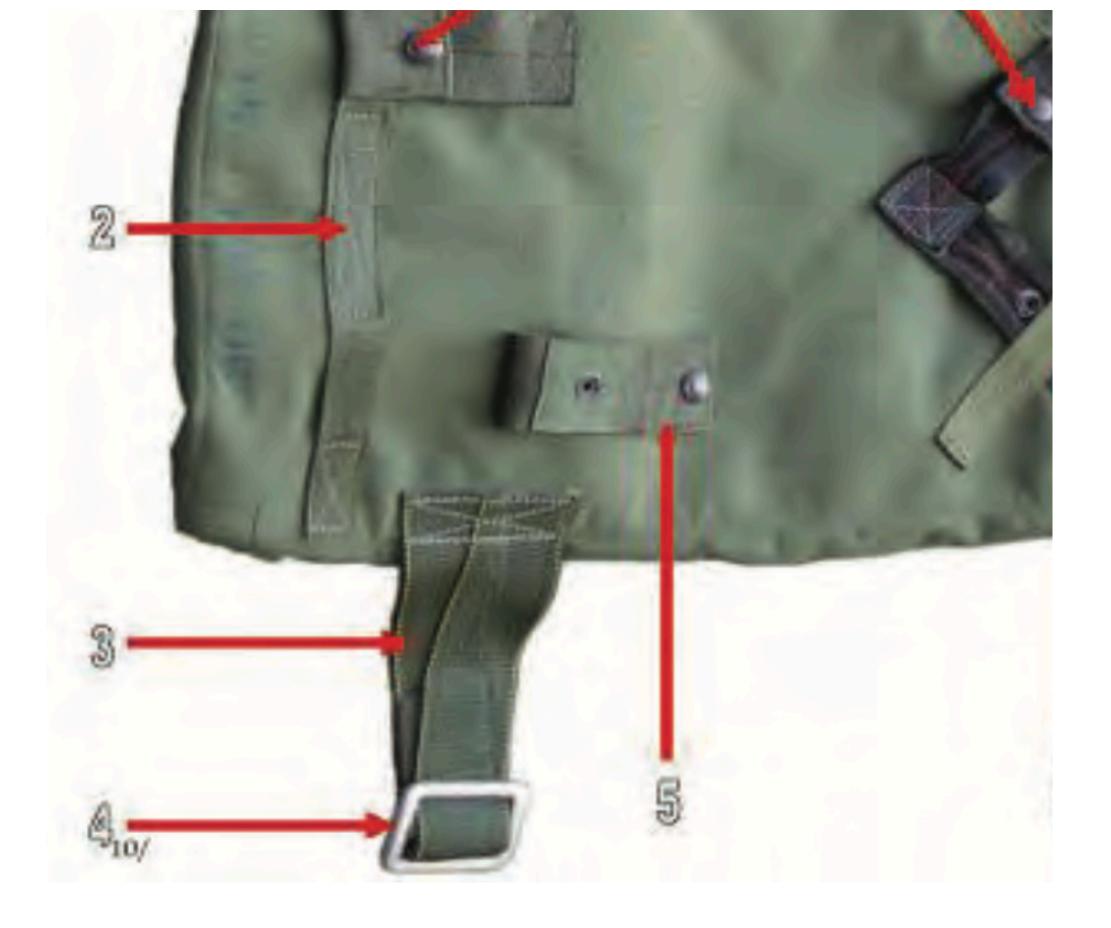

## Pack Tray

### Pack Tray - 1

## **Waisteband** Pack Tray - 1

Pack Tray - 2

### Pack Tray - 3

## Waistrap Adjuster Panel Pack Tray - 3

### Pack Tray - 4

### Metal Adjuster Pack Tray - 4

### Pack Tray - 5

# Horizontal Backstrap Retainero MainPack Tray - 5

### Pack Tray - 6

# Diagonal Backstrap Retainer Main Pack Tray - 6

### Pack Tray - 7

### Diagonal Backstrap Keeper Nain Pack Tray - 7

### Pack Tray - 8

### Diagonal Snap Fastener Pack Tray - 8