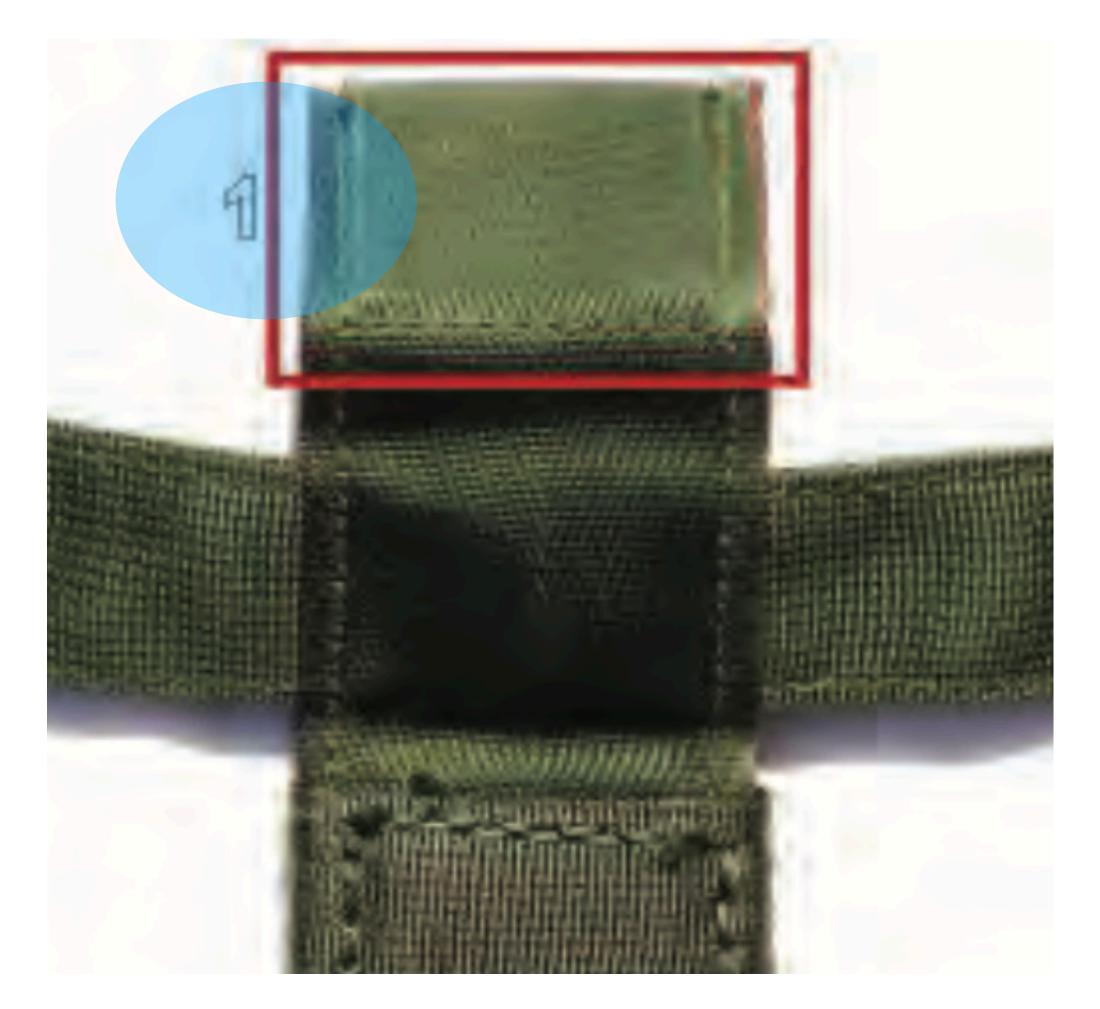

## Main Lift Web Tuck Tab Assembly

### Main Lift Web Tuck Tab Assembly - 1

### **Tuck Tab** Main Lift Web Tuck Tab Assembly - 1

#### Main Lift Web Tuck Tab Assembly - 1

## **Snap Fastener** Main Lift Web Tuck Tab Assembly - 1