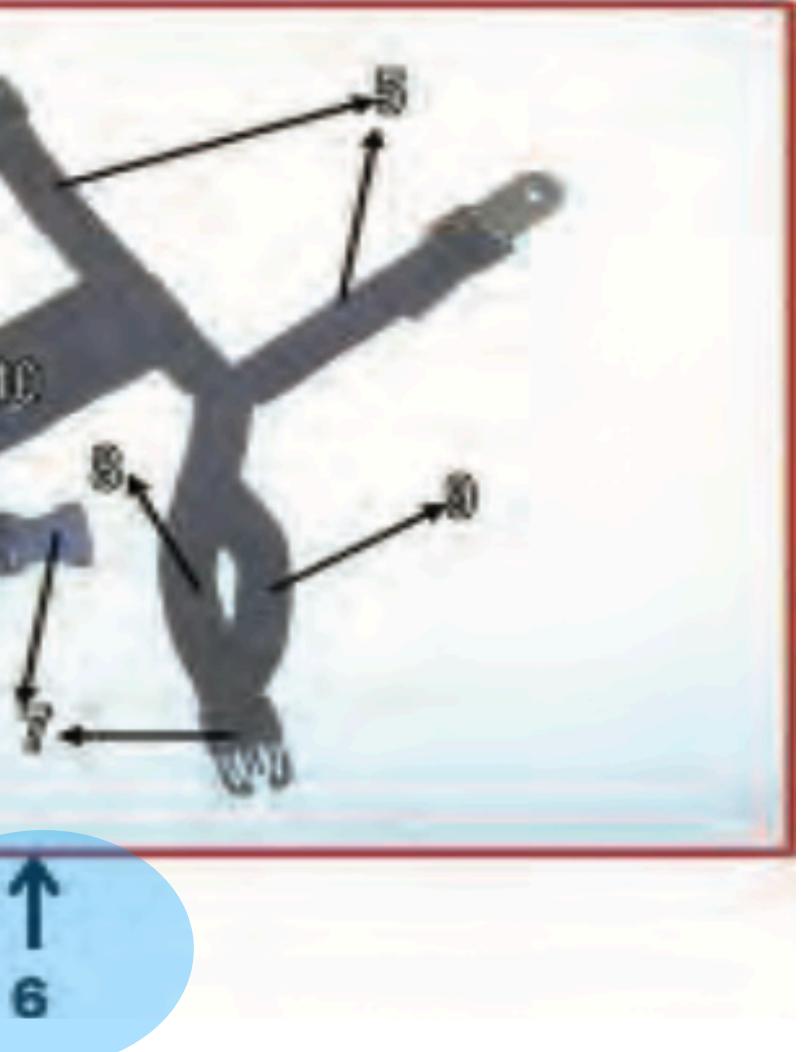

## Ejector Snap

### Ejector Snap - 1

## Ball Detent Ejector Snap - 1

## Opening Gate Ejector Snap - 1