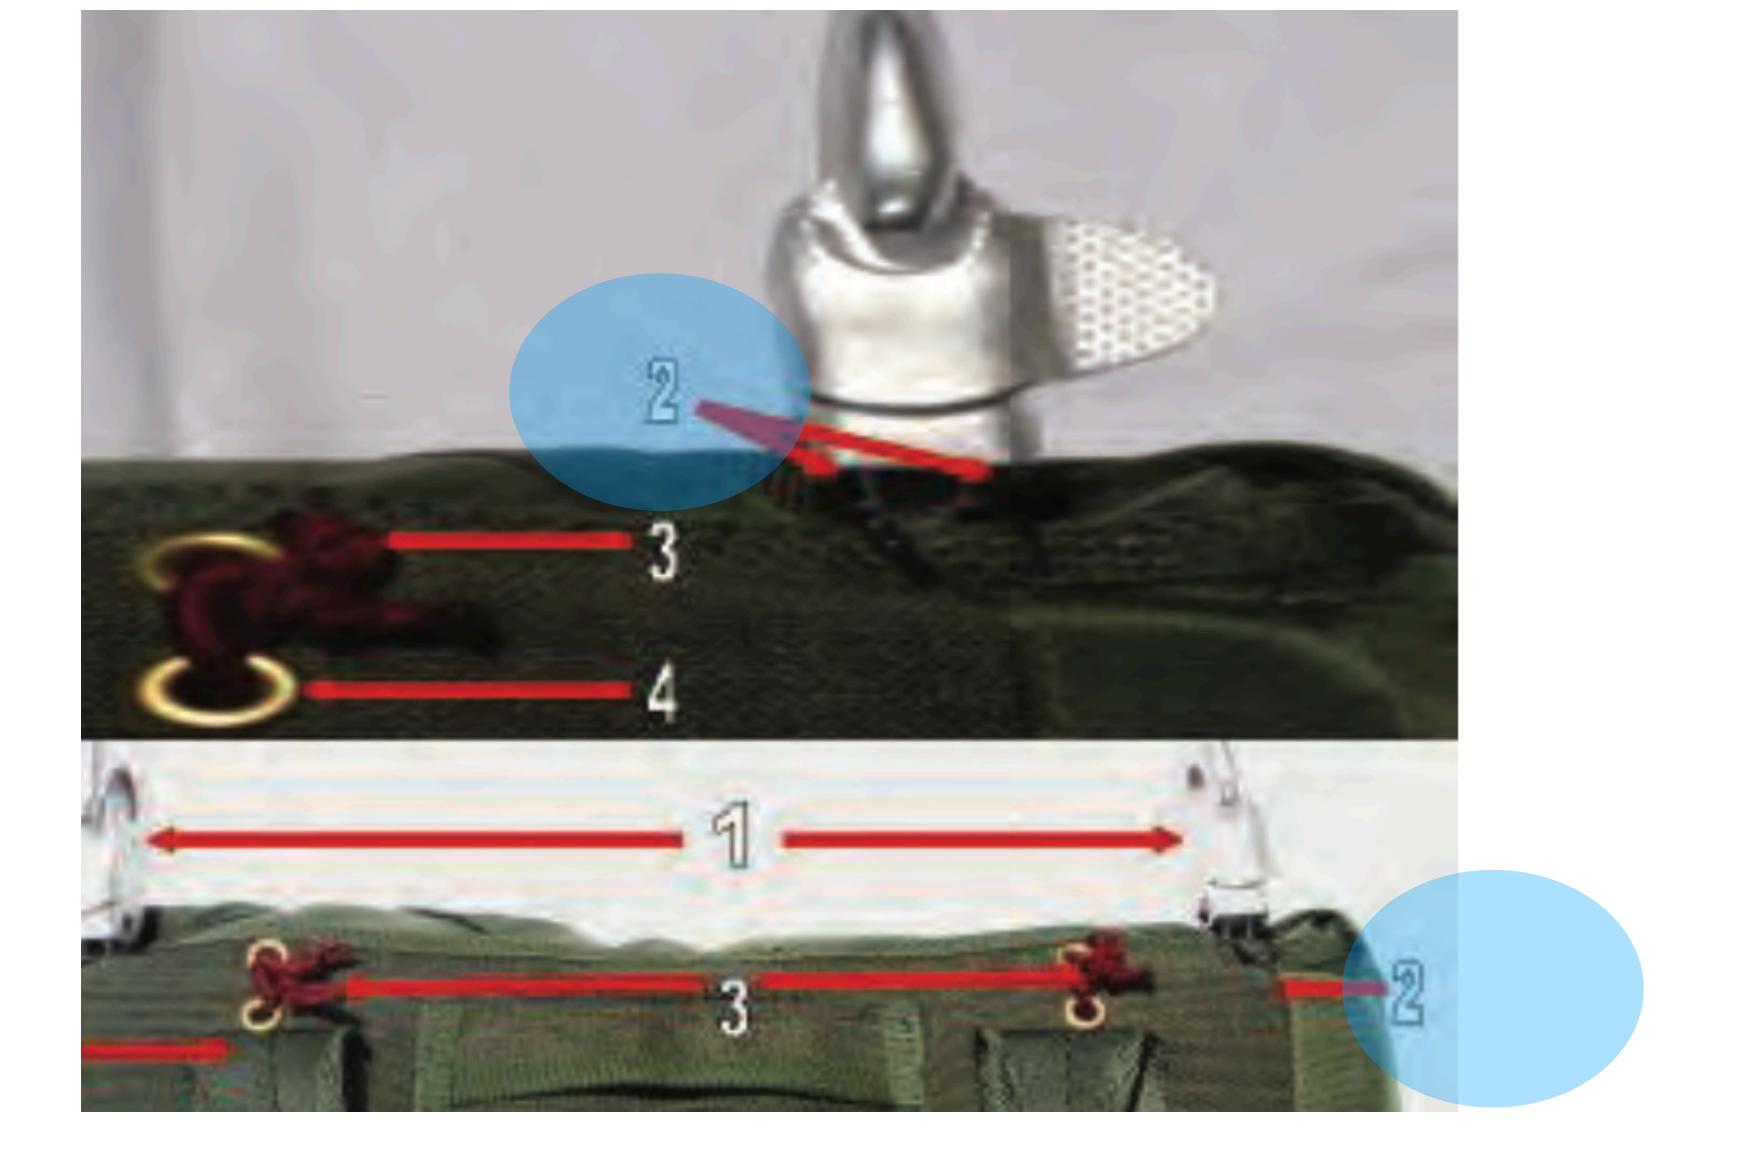

e Log Record Stow Pouch MC-6 Riser Assembly - 3 <u>Return to Main</u>





DA FORM 3912, 1 JUN 79

REPLACES DA FORM 3912, 1 AUG 72 WHICH WILL BE USED UNTIL EXHAUSTED

#### Return to Main

## MC-6 Riser Assembly - 4





DA FORM 3912, 1 JUN 79

REPLACES DA FORM 3912, 1 AUG 72 WHICH WILL BE USED UNTIL EXHAUSTED







## MC-6 Riser Assembly - 5



# **Toggle Knob** MC-6 Riser Assembly - 5



## MC-6 Riser Assembly - 6

# Control Line Guide Ring MC-6 Riser Assembly - 6

60





## MC-6 Riser Assembly - 7



# **Control Line** MC-6 Riser Assembly - 7



## MC-6 Riser Assembly - 8



B

## Return to Main



# **Control Line Channel** MC-6 Riser Assembly - 8



# Reserve Pack Tray (Back)

## Return to Main

Back



# Reserve Pack Tray (Back) - 1



# Connector Snap Reserve Pack Tray (Back) - 1



## Reserve Pack Tray (Back) - 2



# Connector Snap Retaining TieReturn to MainReserve Pack Tray (Back) - 2



## Reserve Pack Tray (Back) - 3



# Spreader Bar Lies (Must be Red) Reserve Pack Tray (Back) - 3



# Reserve Pack Tray (Back) - 4



# **Grommet** Reserve Pack Tray (Back) - 4



# Reserve Pack Tray (Back) - 5



# Army Parachute Log Record Stow Pocket Reserve Pack Tray (Back) - 5 <u>Return to Main</u>





# Reserve Pack Tray (Back) - 6



# Waistband Retainer Reserve Pack Tray (Back) - 6



# Reserve Pack Tray (Back) - 7





# Carrying Handle Reserve Pack Tray (Back) - 7



# Reserve Pack Tray



# Reserve Pack Tray (front)- 1



# **Gennector** Snap Reserve Pack Tray (front)- 1



# Reserve Pack Tray (front)- 2



# Carrying Handle Reserve Pack Tray (front)- 2



# Reserve