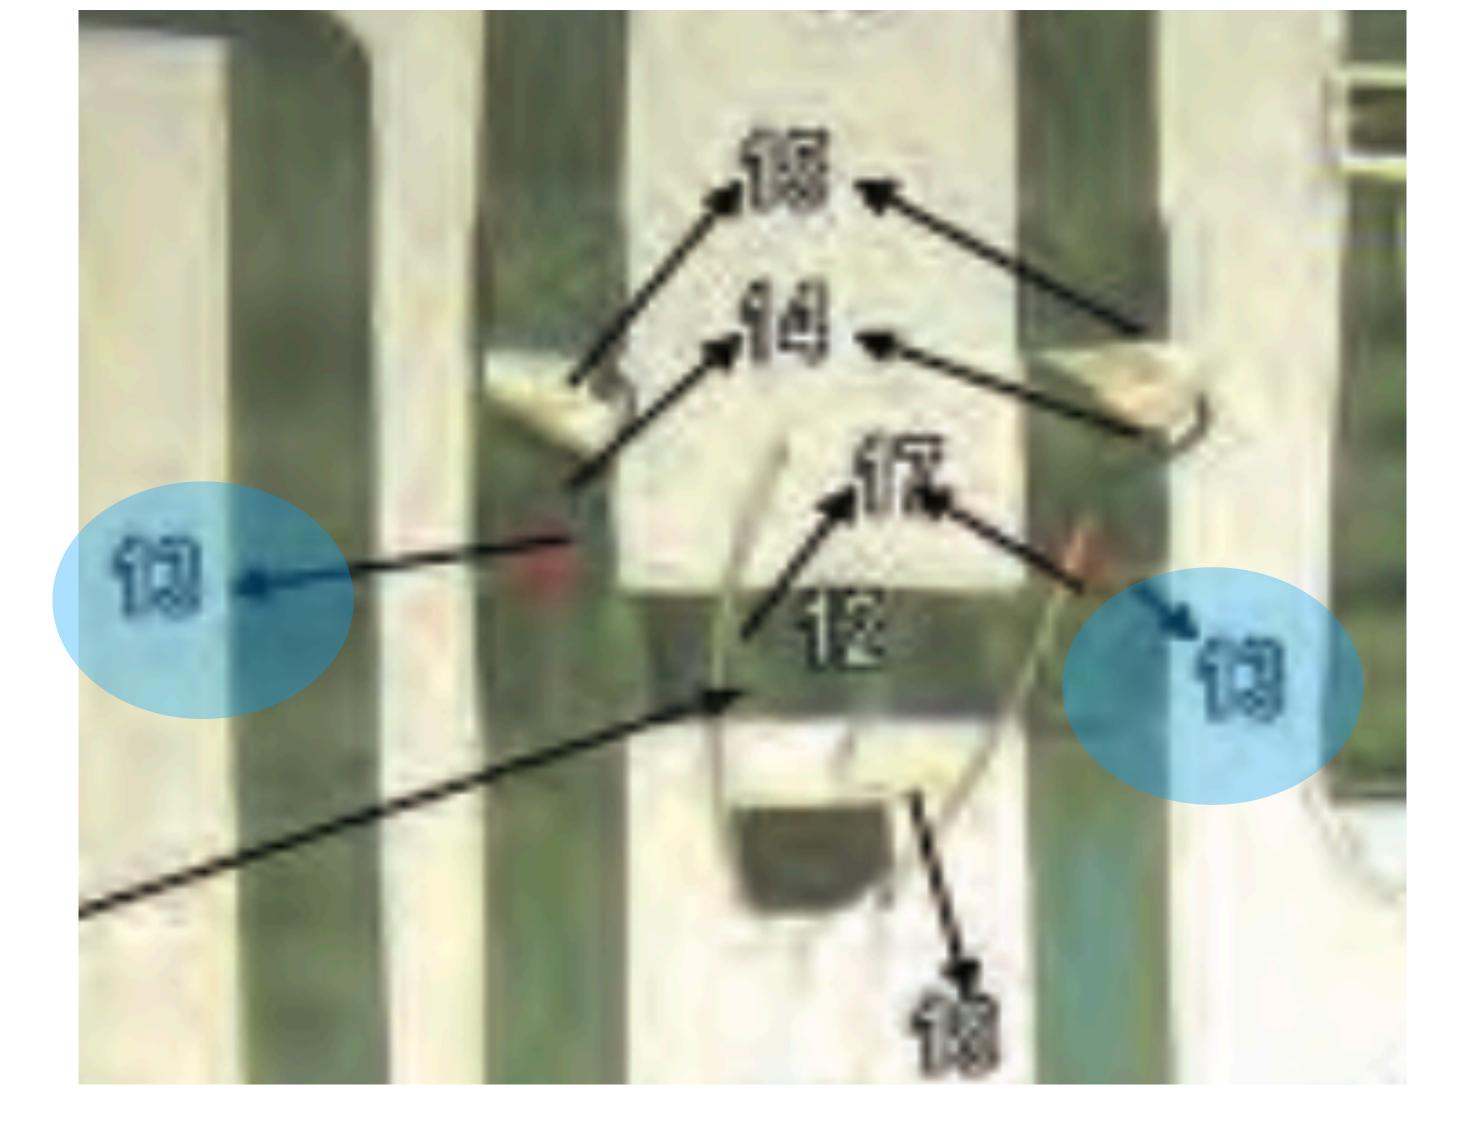

## MC-6 Riser Assembly

### MC-6 Riser Assembly - 1

### Male Fitting Canopy Release Assembly MC-6 Riser Assembly - 1 <u>Return to Main</u>

### MC-6 Riser Assembly - 2

# Blue Confluence Wrap MC-6 Riser Assembly - 2

## MC-6 Riser Assembly - 3

# Army Parachute Log Record Stow Pouch MC-6 Riser Assembly - 3 <u>Return to Main</u>

DA FORM 3912, 1 JUN 79

REPLACES DA FORM 3912, 1 AUG 72 WHICH WILL BE USED UNTIL EXHAUSTED

## MC-6 Riser Assembly - 4

DA FORM 3912, 1 JUN 79

REPLACES DA FORM 3912, 1 AUG 72 WHICH WILL BE USED UNTIL EXHAUSTED

## MC-6 Riser Assembly - 5

# **Toggle Knob** MC-6 Riser Assembly - 5

## MC-6 Riser Assembly - 6

# Control Line Guide Ring MC-6 Riser Assembly - 6

60

## MC-6 Riser Assembly - 7

# **Control Line** MC-6 Riser Assembly - 7

## MC-6 Riser Assembly - 8

B

# **Control Line Channel** MC-6 Riser Assembly - 8