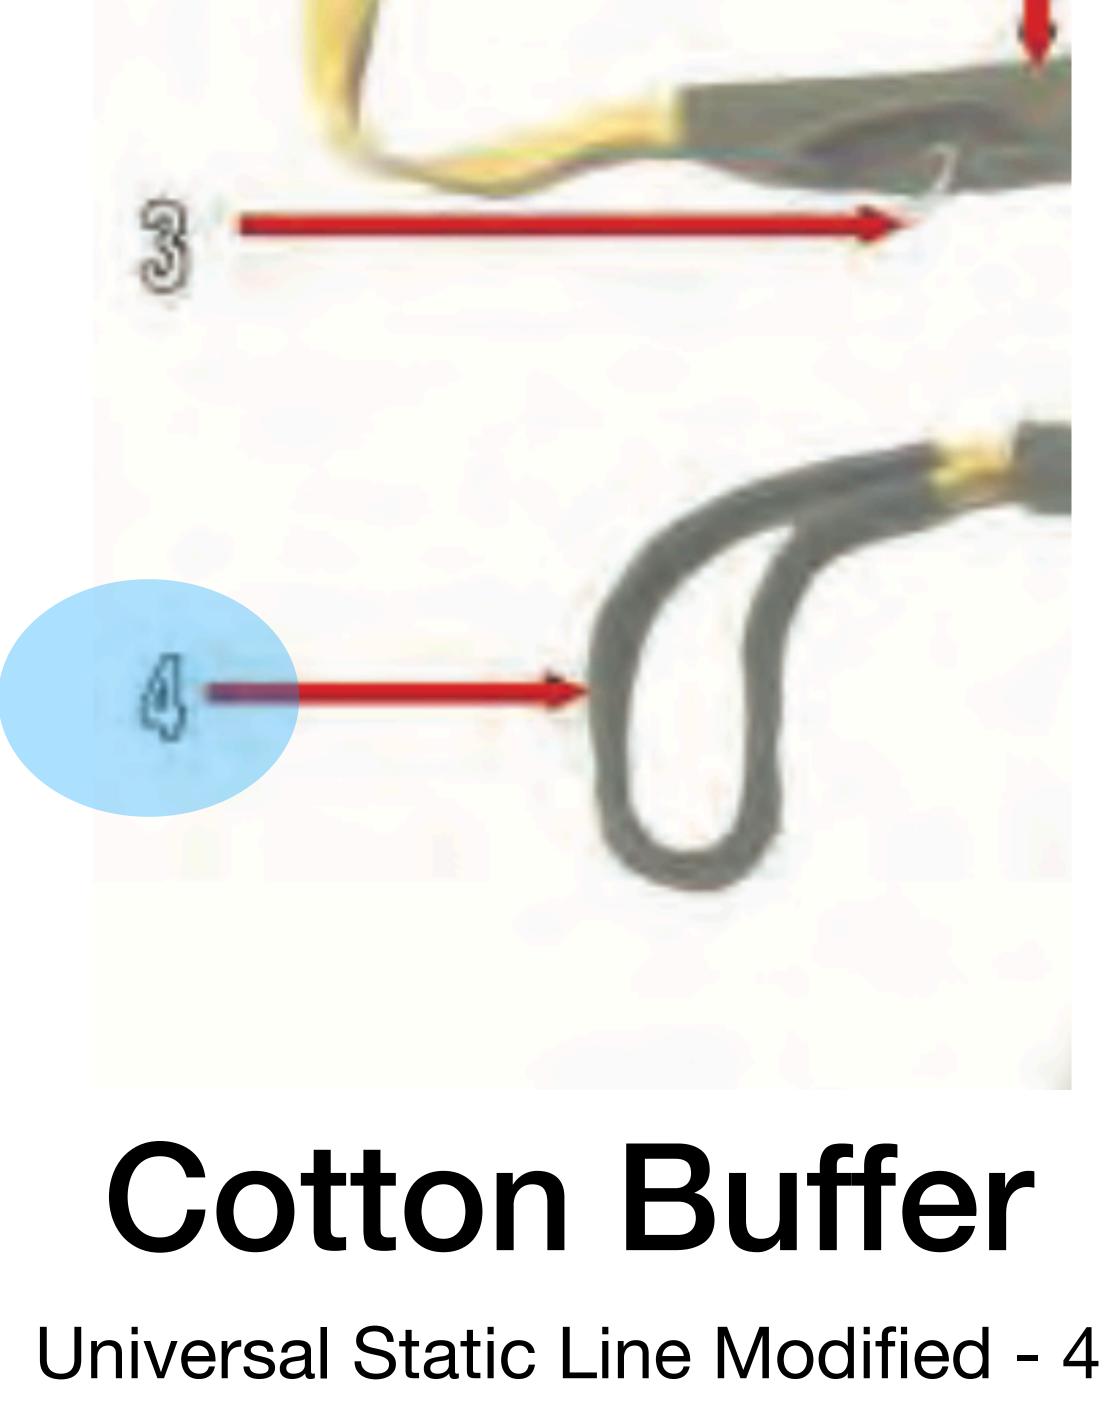

10







### HOOK UISK Advanced Combat Helmet - 11



## 5 FOOT UNIVERSAL STATIC LINE EXTENSION



#### **5 FOOT UNIVERSAL STATIC LINE EXTENSION - 1**

## **5 FOOT UNIVERSAL STATIC LINE EXTENSION 5 FOOT UNIVERSAL STATIC LINE EXTENSION - 1** Return to Main







## Return to Main 5 FOOT UNIVERSAL STATIC LINE EXTENSION - 2



# **Cotton Buffer** in 5 FOOT UNIVERSAL STATIC LINE EXTENSION - 2



# Universal Static Line Modified



## Universal Static Line Modified - 1

# Universal Static Line Modified Return to Main Universal Static Line Modified - 1





## Universal Static Line Modified - 2

# Main Curved Pin Cover Universal Static Line Modified - 2





## Universal Static Line Modified - 3



# Main Curved Pin Universal Static Line Modified - 3



## Universal Static Line Modified - 4





### Universal Static Line Modified - 5



# **Static Line Sleeve** Universal Static Line Modified - 5



## Universal Static Line Modified - 6



# **Rivet Pin** Universal Static Line Modified - 6



## Universal Static Line Modified - 7





# Spring Opening Gate Universal Static Line Modified - 7



## Universal Static Line Modified - 8



# Universal Static Line Snap Hook <u>Return to Main</u> Universal Static Line Modified - 8





# MAIN CURVED PIN SECURING TIE



#### MAIN CURVED PIN SECURING TIE - 1



Main curved pin securing tie (must be orange and constructed of type 8/4 cotton thread) **MAIN CURVED PIN SECURING TIE - 1** 





# Harness Assembly





### Harness Assembly - 1



# Diagonal Backstrap Harness Assembly - 1



### Harness Assembly - 2



# Backstrap Adjuster Harn