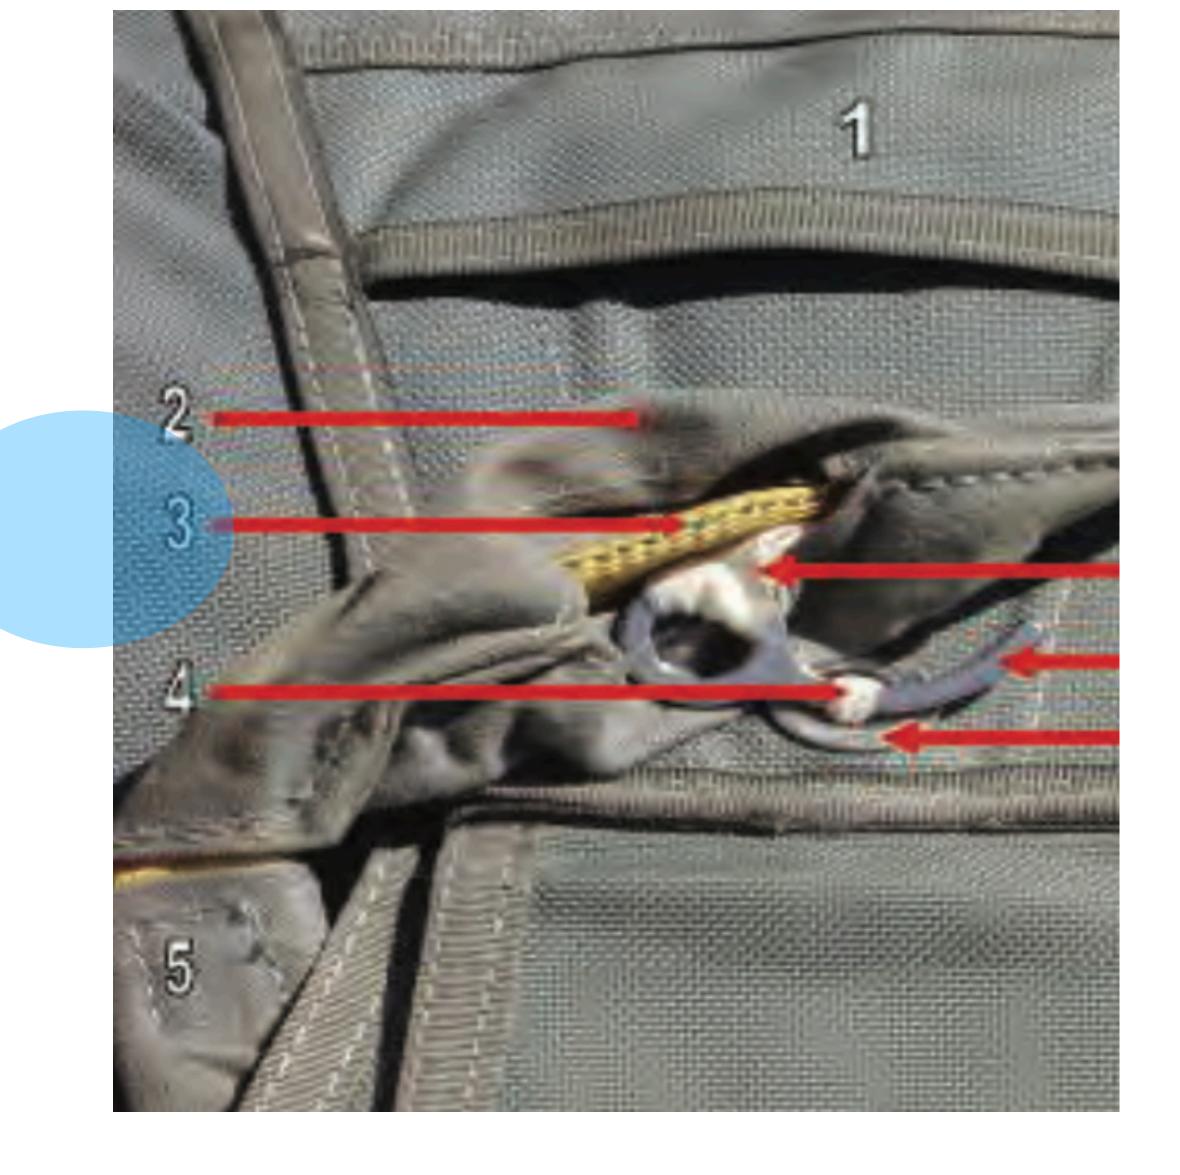

## SNAP SHACKLE

### SNAP SHACKLE - 1

### Snap Shackle with Yellow Safety Lanyard SNAP SHACKLE - 1

### SNAP SHACKLE - 2

## **Locking Pin** SNAP SHACKLE - 2

### SNAP SHACKLE -3

## Adjusting Strap SNAP SHACKLE -3

### SNAP SHACKLE -4

## **Opening Gate** SNAP SHACKLE -4

### **SNAP SHACKLE -5**

## SNAP SHACKLE -5

### SNAP SHACKLE - 6