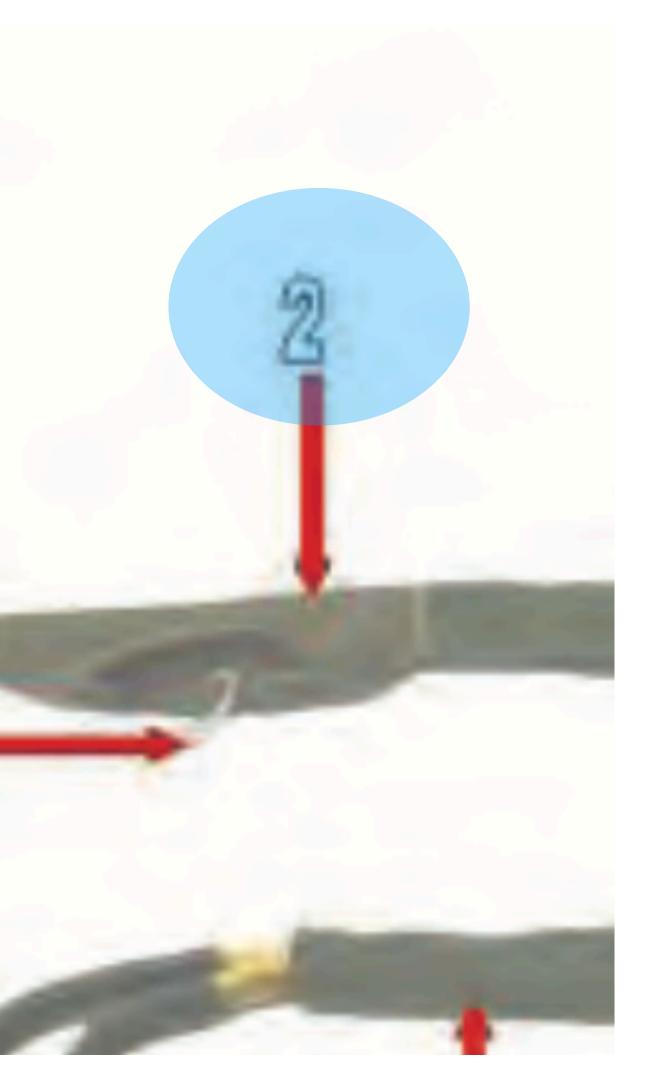

## HOOK PILE TAPE LOWERING LINE

### HOOK PILE TAPE LOWERING LINE - 1

### Looped End Hook Pile Tape Lowering Line HOOK PILE TAPE LOWERING LINE - 1 Return to Main