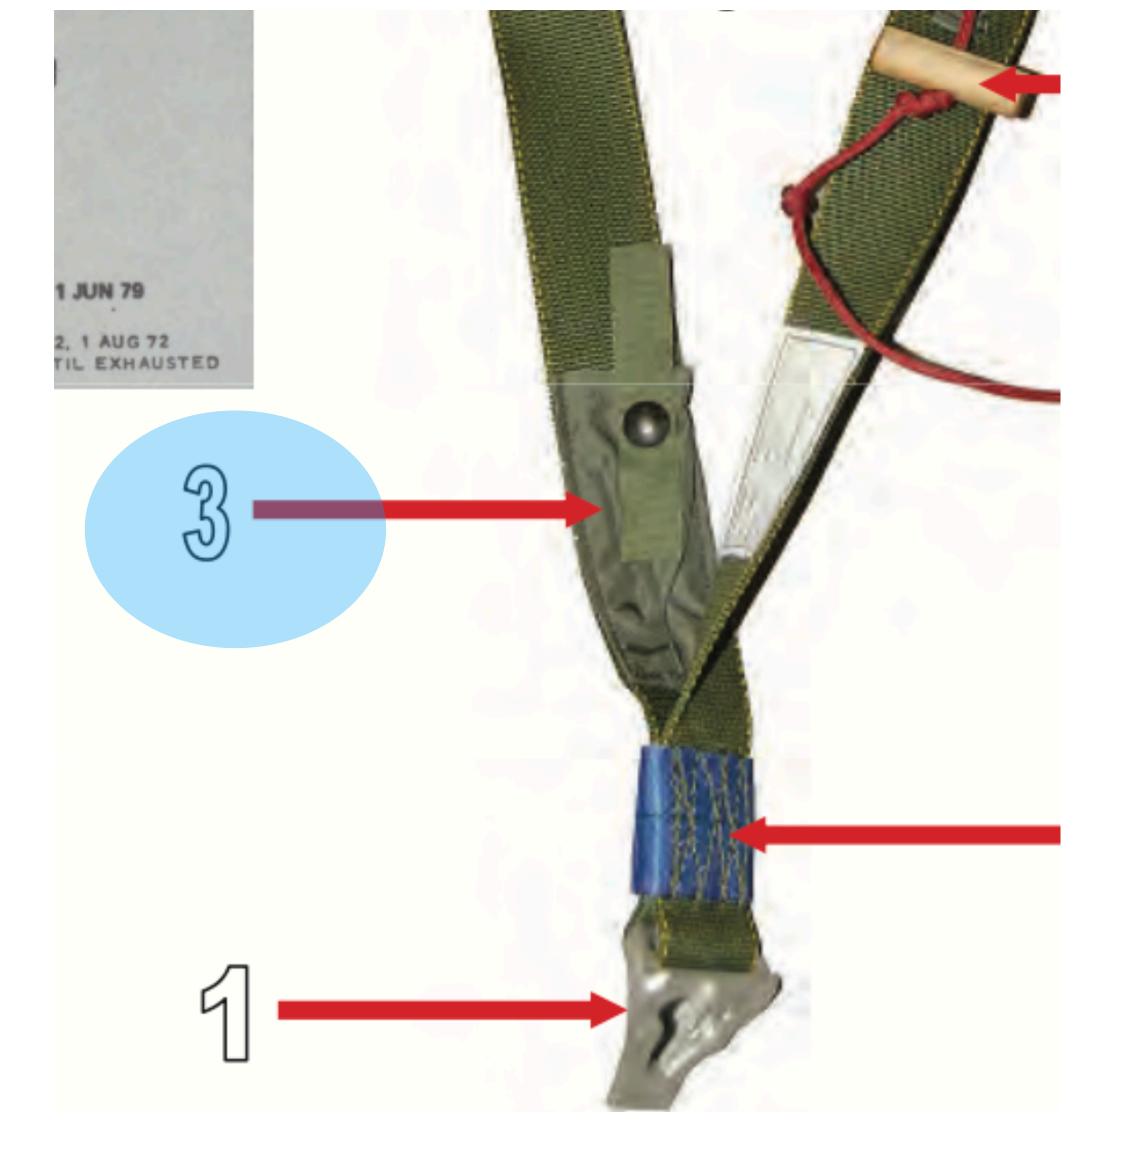

# Harness Assembly

### Harness Assembly - 1

# Diagonal Backstrap Harness Assembly - 1

### Harness Assembly - 4

## **Ganopy Kelease Assembly** Harness Assembly - 4 Return to Main

### Harness Assembly - 5

# **D Ring** Harness Assembly - 5

### Harness Assembly - 6

# Main Lift Web Harness Assembly - 6