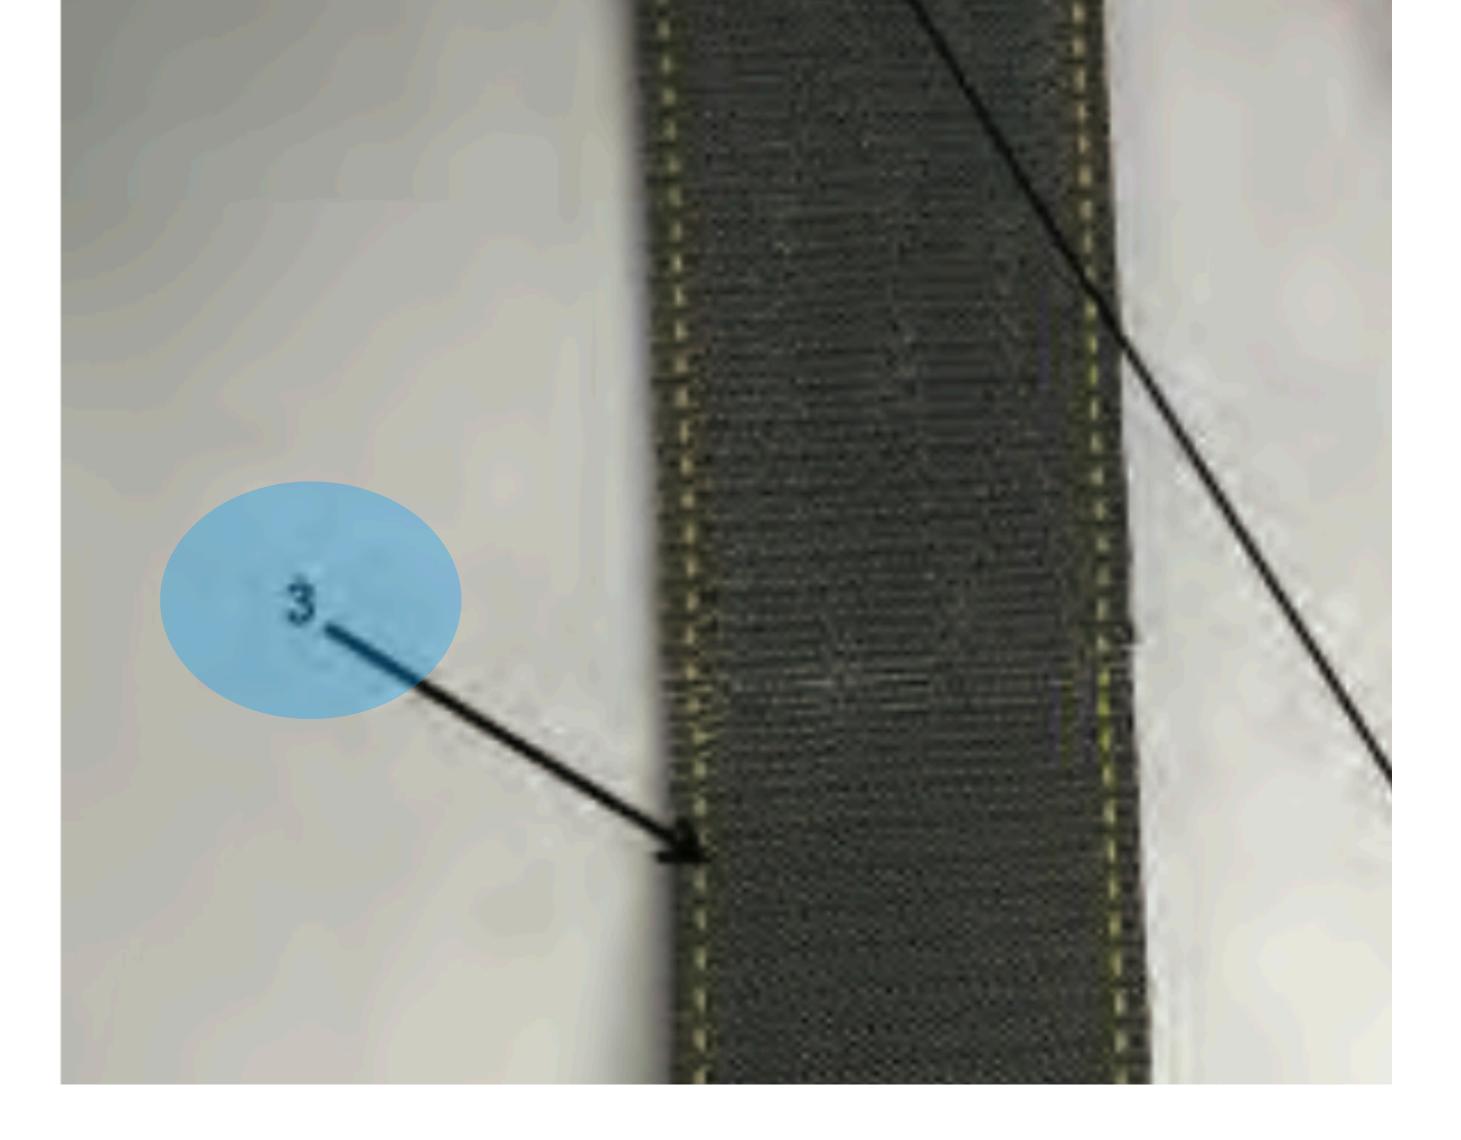

#### SLIDE FASTENER AND TABBED THONG - 3

## **SLIDE FASTENER AND TABBED THONG - 3**