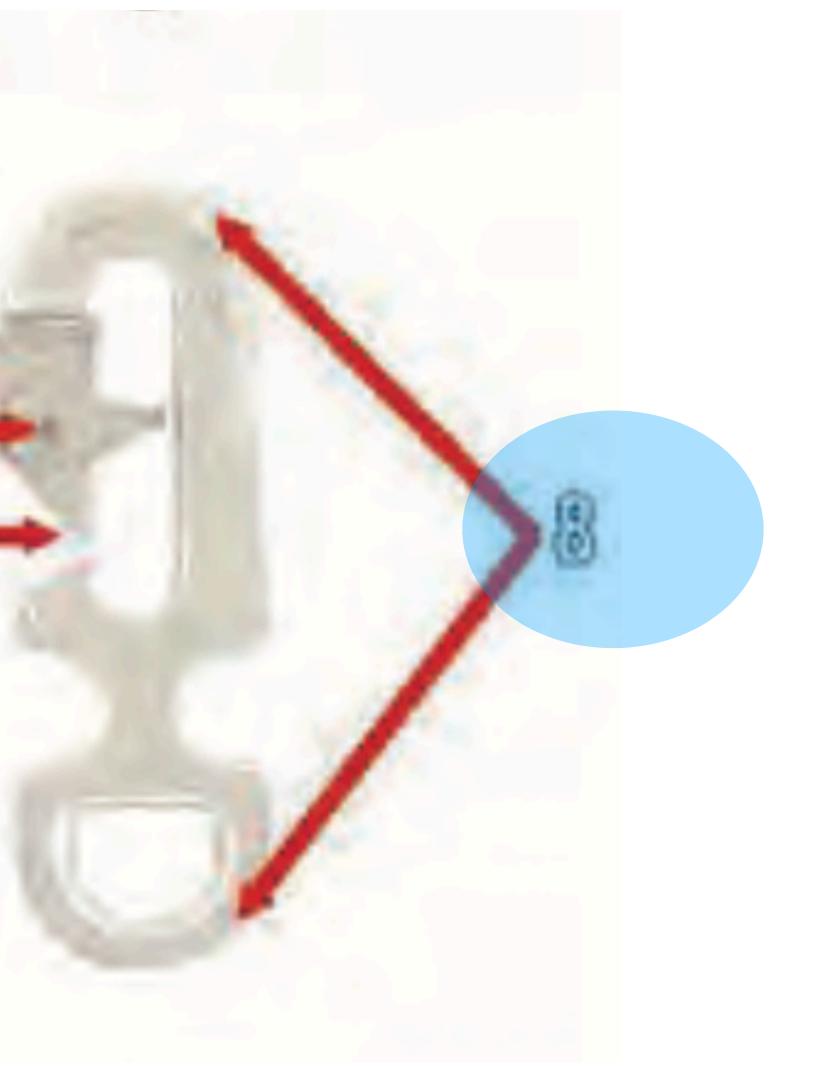

versal Static Line Modified - 1

# Universal Static Line Modified Return to Main Universal Static Line Modified - 1





## Universal Static Line Modified - 2

# Main Curved Pin Cover Universal Static Line Modified - 2





## Universal Static Line Modified - 3



# Main Curved Pin Universal Static Line Modified - 3



## Universal Static Line Modified - 4





### Universal Static Line Modified - 5



# **Static Line Sleeve** Universal Static Line Modified - 5



## Universal Static Line Modified - 6



# **Rivet Pin** Universal Static Line Modified - 6



## Universal Static Line Modified - 7





# Spring Opening Gate Universal Static Line Modified - 7



## Universal Static Line Modified - 8



# Universal Static Line Snap Hook <u>Return to Main</u> Universal Static Line Modified - 8





# MAIN CURVED PIN SECURING TIE



#### MAIN CURVED PIN SECURING TIE - 1



Main curved pin securing tie (must be orange and constructed of type 8/4 cotton thread) **MAIN CURVED PIN SECURING TIE - 1** 





# Harness Assembly





### Harness Assembly - 1



# Diagonal Backstrap Harness Assembly - 1



### Harness Assembly - 2



# Backstrap Adjuster Harness Assembly - 2







### Harness Assembly - 3



# Diagonal Backstrap Pad Harness Assembly - 3









### Harness Assembly - 4



## **Ganopy Kelease Assembly** Harness Assembly - 4 Return to Main









### Harness Assembly - 5





# **D Ring** Harness Assembly - 5











### Harness Assembly - 6







# Main Lift Web Harness Assembly - 6







# Chest Strap Friction AdapterMainHarness Assembly - 7









### Equipment