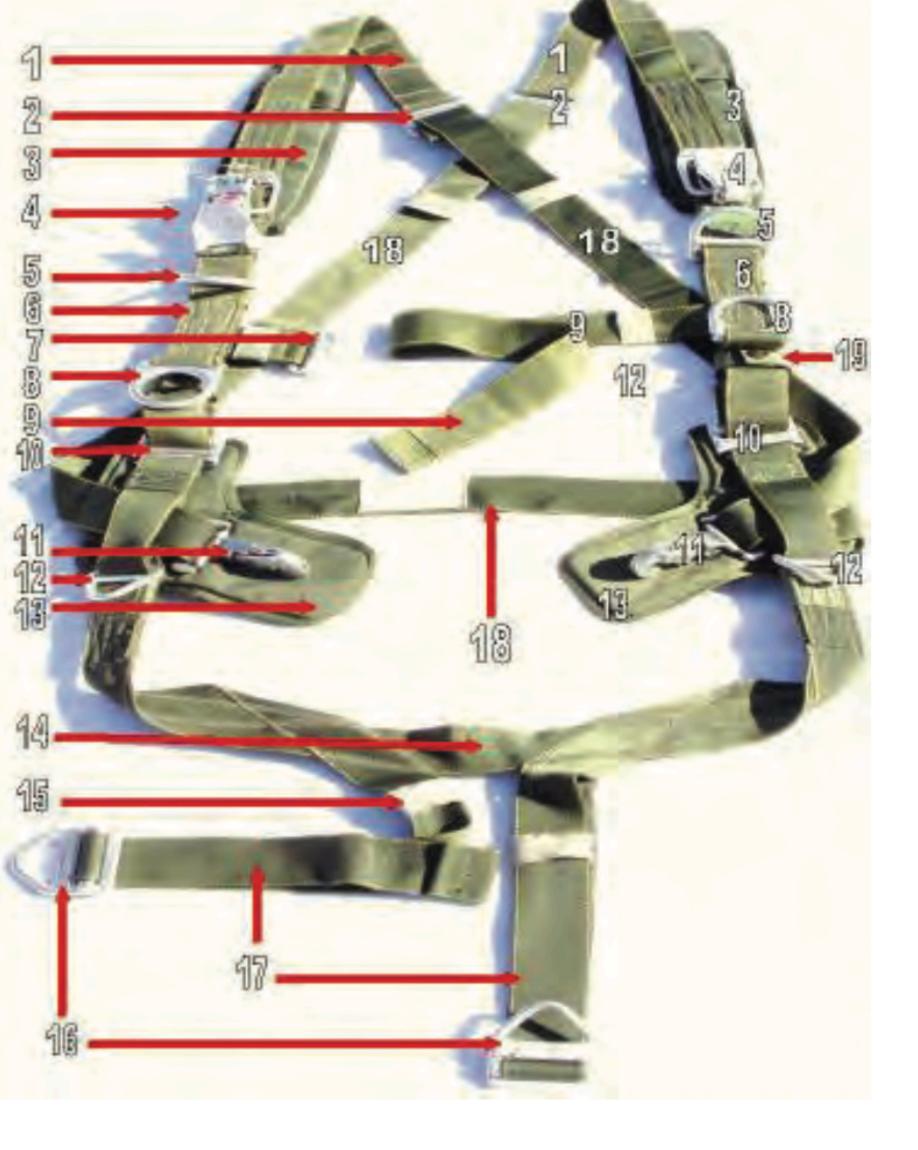

# Harness Assembly

### Harness Assembly - 1

# Diagonal Backstrap Harness Assembly - 1

### Harness Assembly - 2

# Backstrap Adjuster Harness Assembly - 2

### Harness Assembly - 3

# Diagonal Backstrap Pad Harness Assembly - 3

### Harness Assembly - 4

## **Ganopy Kelease Assembly** Harness Assembly - 4 Return to Main

### Harness Assembly - 5

# **D Ring** Harness Assembly - 5

### Harness Assembly - 6

# Main Lift Web Harness Assembly - 6

# Chest Strap Friction AdapterMainHarness Assembly - 7

### Equipment Ring Harness Assembly - 8

## **Chest Strap** Harness Assembly - 9

## Main Lift Web Adjuster Harness Assembly - 10

### Ejector Snap Harness Assembly - 11

## Irlangle Link Harness Assembly - 12

### L Shaped Ejector Snap Pad Harness Assembly - 13

Harness Assembly - 14

## Saddle

## Webbing Retainer Harness Assembly - 15

### Quick Fit V Ring Harness Assembly - 16

### Leg Strap Harness Assembly - 17

### Horizontal Backstrap Harness Assembly - 18

## Main Lift Web Tuck Tab Assembly Harness Assembly - 19