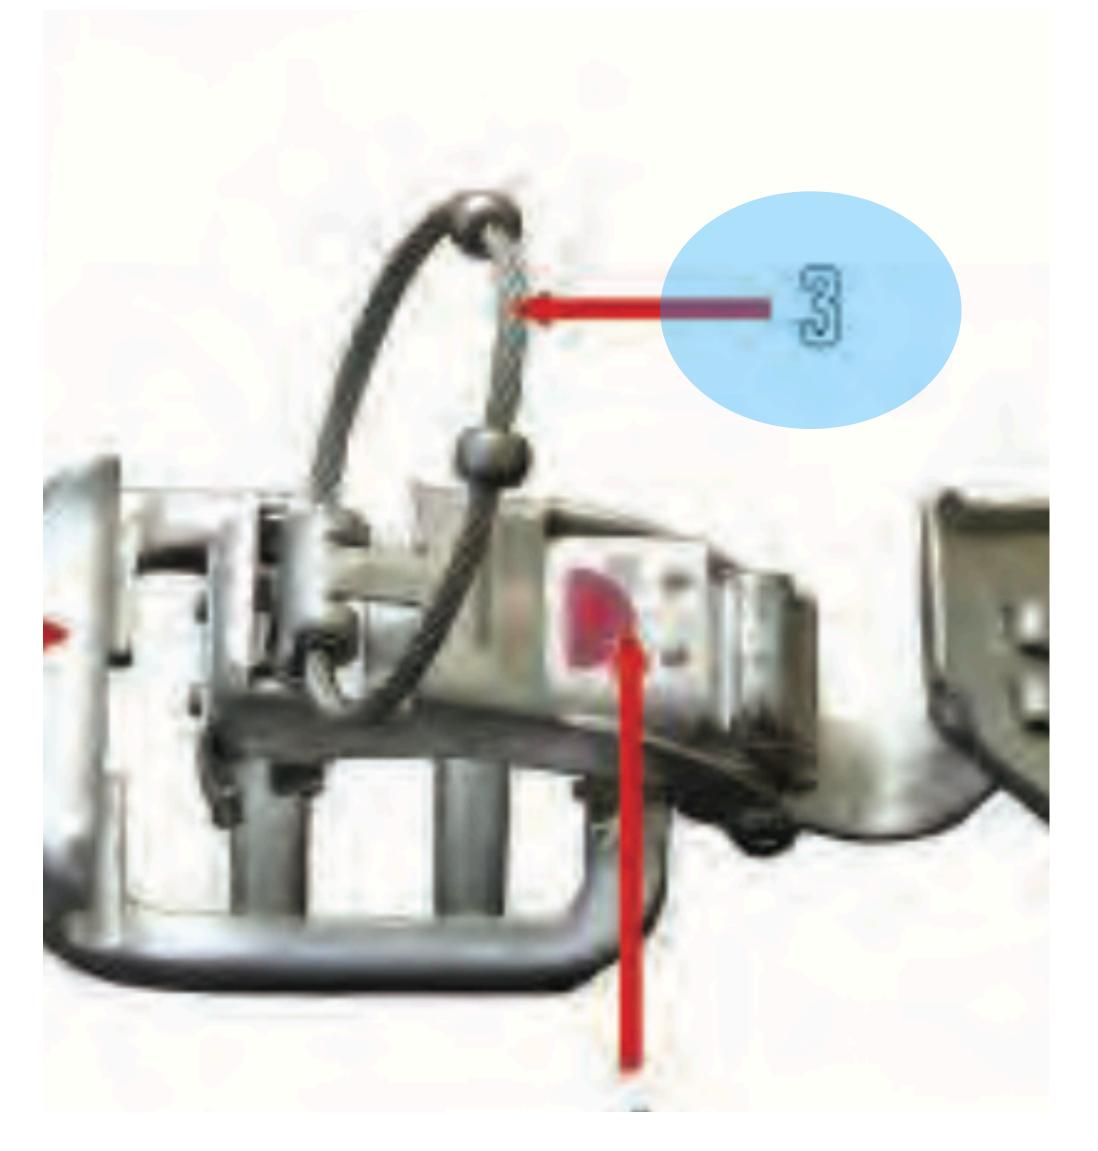

embly - 14

#### Return to Main

## Saddle







## Webbing Retainer Harness Assembly - 15









### Quick Fit V Ring Harness Assembly - 16











### Leg Strap Harness Assembly - 17











### Horizontal Backstrap Harness Assembly - 18





## Main Lift Web Tuck Tab Assembly Harness Assembly - 19









## Diagonal Backstrap



#### Diagonal Backstrap - 1



# Diagonal Backstrap - 1



#### Diagonal Backstrap - 2



### Sizing Channel Diagonal Backstrap - 2



## Canopy Release Assembly



### Canopy Release Assembly - 1

### Male Fitting Canopy Release Assembly Canopy Release Assembly - 1 Return to Main







### Canopy Release Assembly - 2

### Female Fitting Canopy Release Assembly Canopy Release Assembly - 2 <u>Return to Main</u>







### Canopy Release Assembly - 3



## Gable Loop Canopy Release Assembly - 3



### Canopy Release Assembly - 4





## Latch

Canopy Release Assembly - 4







#### Canopy Release Assembly - 1







## Main Lift Web



#### Main Lift Web - 1



## **Tuck Pocket** Main Lift Web - 1



#### Main Lift Web - 1



## Main Lift Web Tuck Tab Assembly Main Lift Web - 1





## Main Lift Web (Rear)



### Main Lift Web (Rear) - 1



### IUCK POCKet Main Lift Web (Rear) - 1



### Main Lift Web (Rear) - 1

### Main Lift Web Tuck Tab Assembly Main Lift Web (Rear) - 1 <u>Return to Main</u>







### Main Lift Web (Rear) - 1



## Main Lift Web Adjustment Strap Main Lift Web (Rear) - 1



## Main Lift Web Tuck Tab Assembly



### Main Lift Web Tuck Tab Assembly - 1



### **Tuck Tab** Main Lift Web Tuck Tab Assembly - 1





####