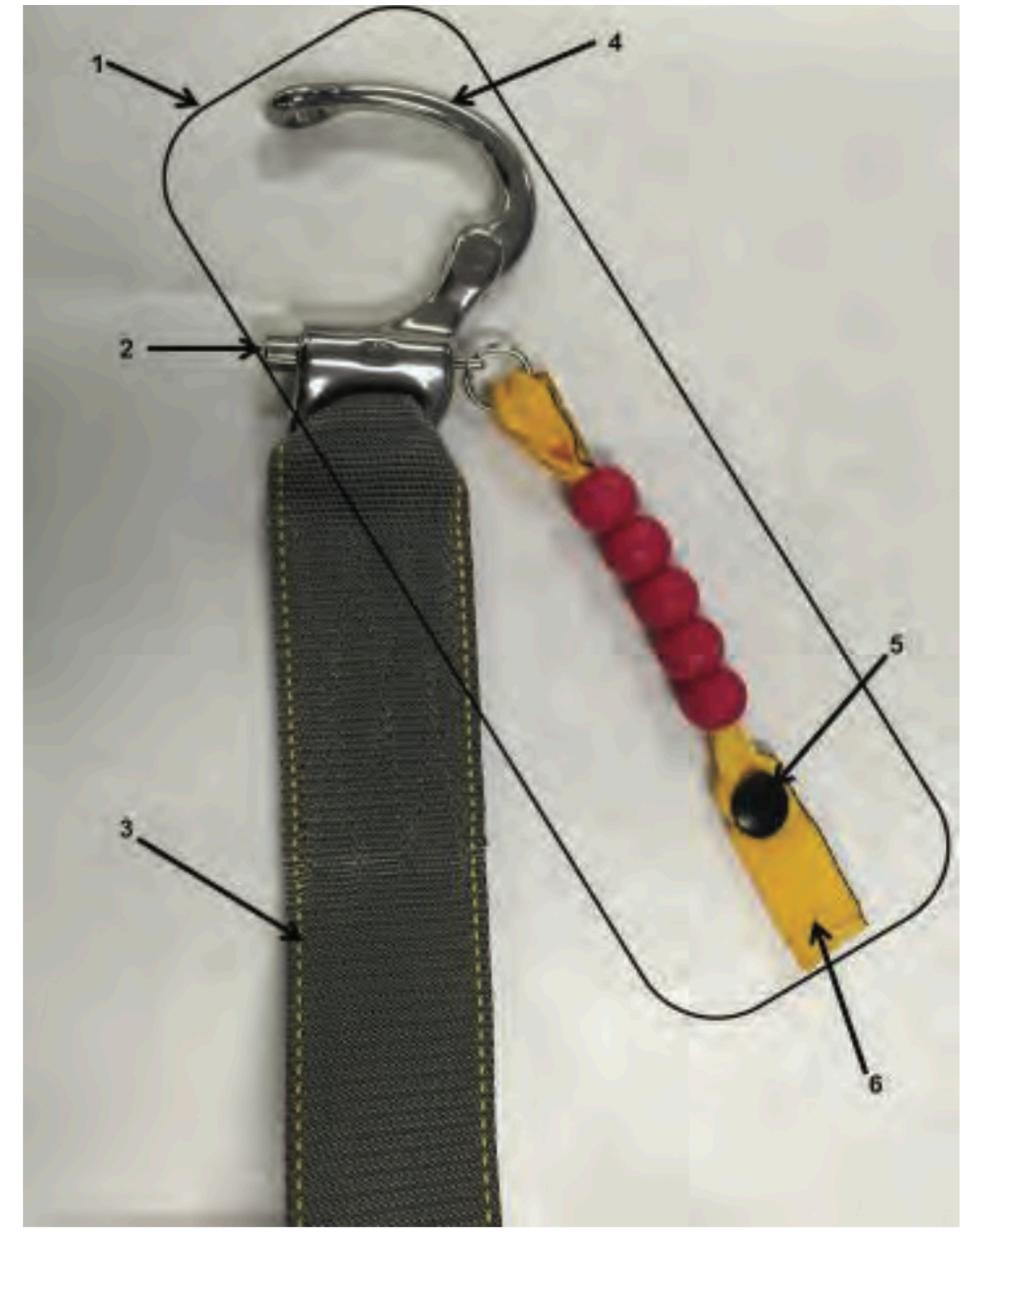

## SNAP SHACKLE

### SNAP SHACKLE - 1

### Snap Shackle with Yellow Safety Lanyard SNAP SHACKLE - 1

### SNAP SHACKLE - 2

## **Locking Pin** SNAP SHACKLE - 2

### SNAP SHACKLE -3

## Adjusting Strap SNAP SHACKLE -3

### SNAP SHACKLE -4

## **Opening Gate** SNAP SHACKLE -4

### **SNAP SHACKLE -5**

## SNAP SHACKLE -5

### SNAP SHACKLE - 6