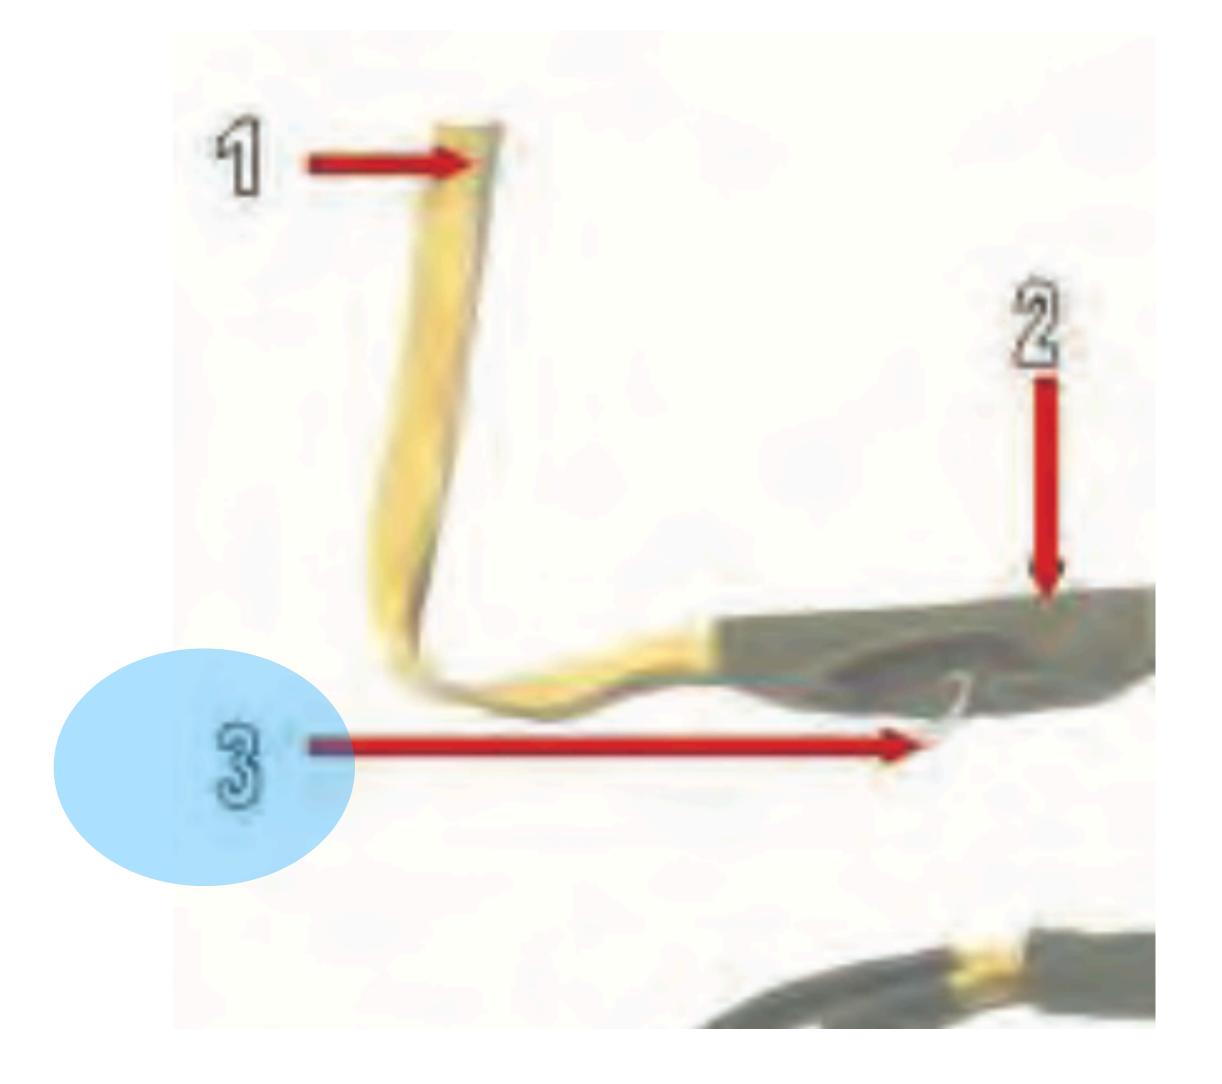

## HOOK PILE TAPE LOWERING LINE

### HOOK PILE TAPE LOWERING LINE - 1

### Looped End Hook Pile Tape Lowering Line HOOK PILE TAPE LOWERING LINE - 1 Return to Main

### HOOK PILE TAPE LOWERING LINE - 2

# Retainer Flap HOOK PILE TAPE LOWERING LINE - 2