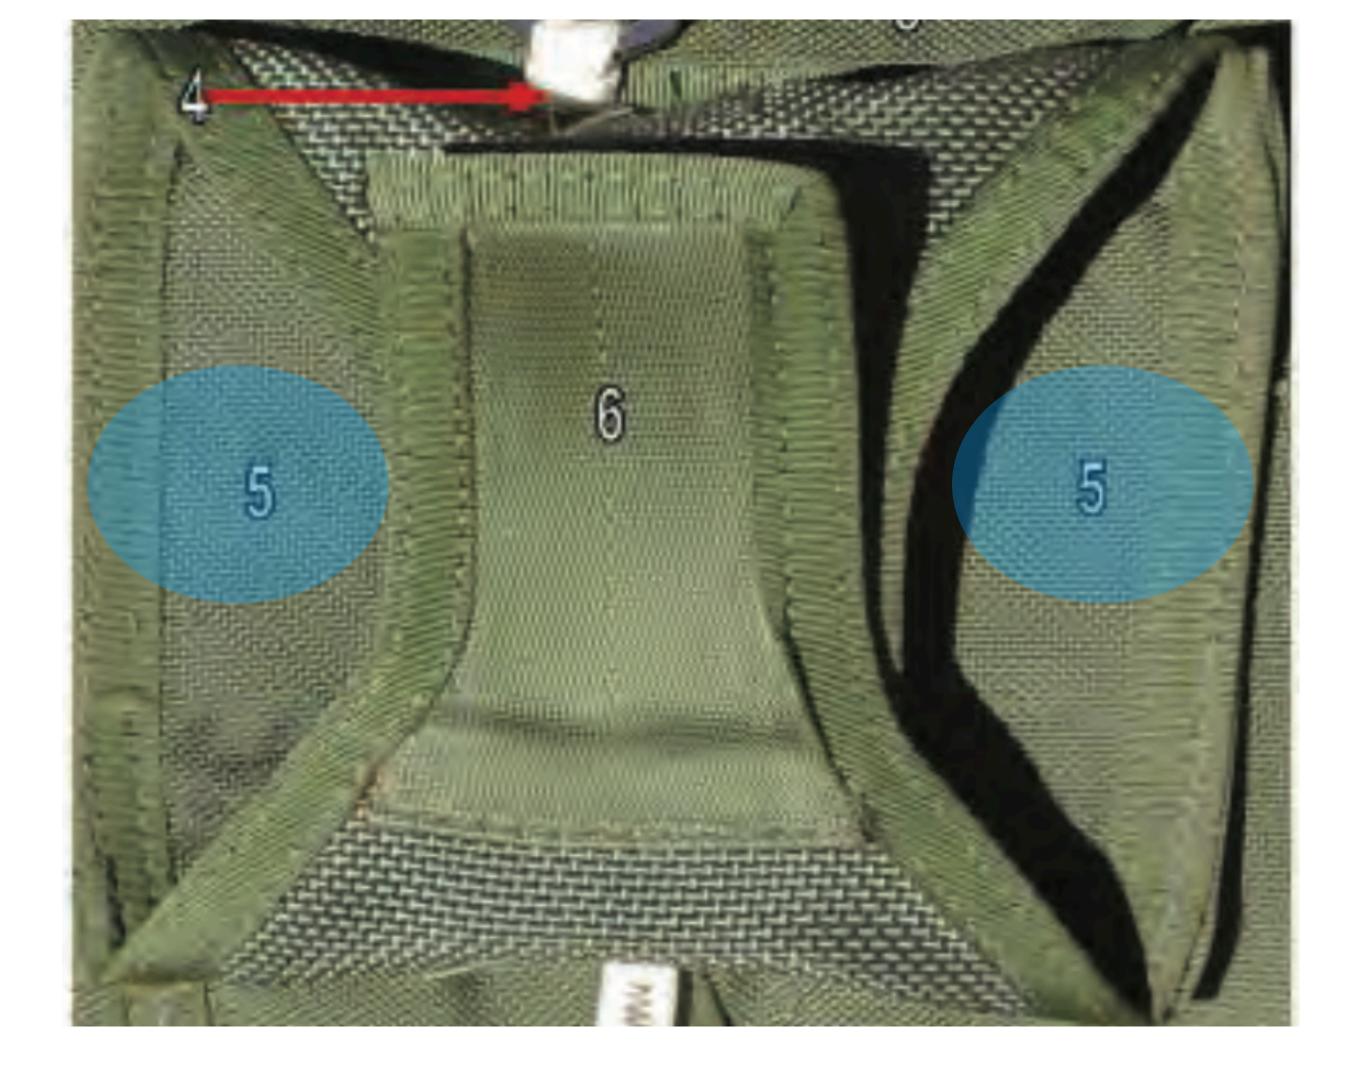

## Pack Tray

### Pack Tray - 1

## **Waisteband** Pack Tray - 1

Pack Tray - 2

### Pack Tray - 3

## Waistrap Adjuster Panel Pack Tray - 3

### Pack Tray - 4

### Metal Adjuster Pack Tray - 4

### Pack Tray - 5

# Horizontal Backstrap Retainero MainPack Tray - 5

### Pack Tray - 6

# Diagonal Backstrap Retainer Main Pack Tray - 6

### Pack Tray - 7

### Diagonal Backstrap Keeper Nain Pack Tray - 7

### Pack Tray - 8

### Diagonal Snap Fastener Pack Tray - 8