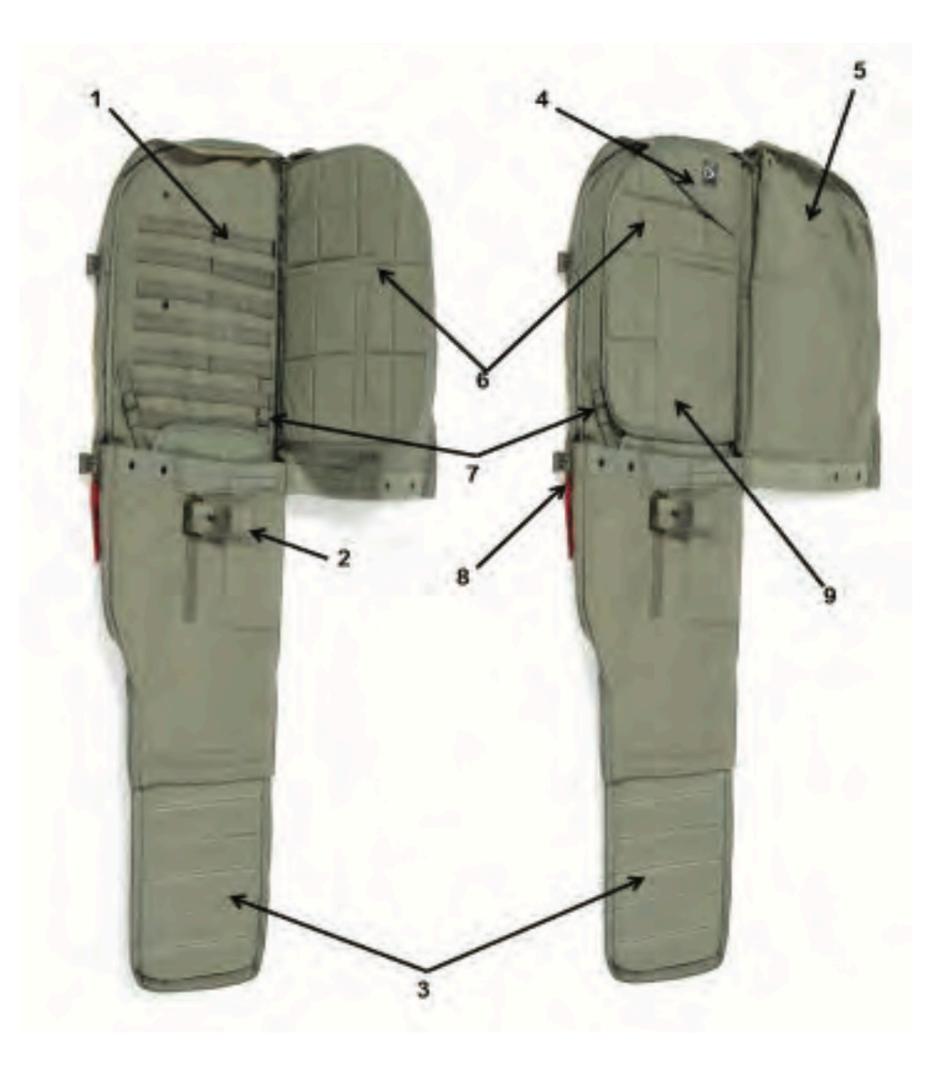

## Pack Tray

### Pack Tray - 1

## **Waisteband** Pack Tray - 1

Pack Tray - 2

### Pack Tray - 3

## Waistrap Adjuster Panel Pack Tray - 3

### Pack Tray - 4

### Metal Adjuster Pack Tray - 4

### Pack Tray - 5

# Horizontal Backstrap Retainero MainPack Tray - 5

### Pack Tray - 6

# Diagonal Backstrap Retainer Main Pack Tray - 6

### Pack Tray - 7

### Diagonal Backstrap Keeper Nain Pack Tray - 7

### Pack Tray - 8

### Diagonal Snap Fastener Pack Tray - 8