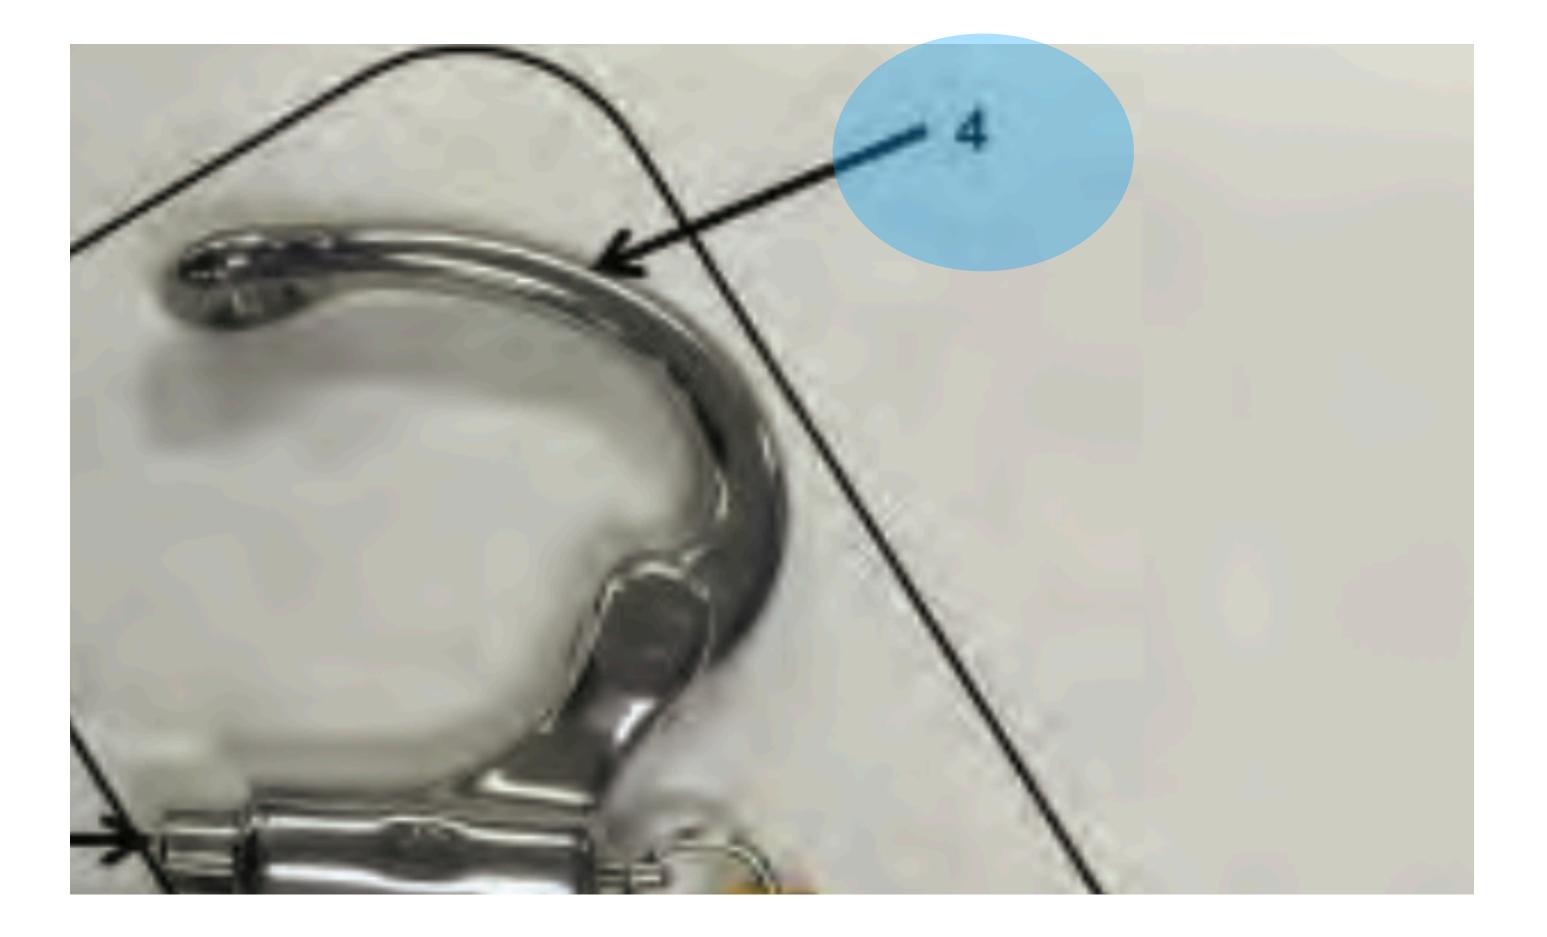

## HOOK PILE TAPE LOWERING LINE - 4

## **Ejector Snap** HOOK PILE TAPE LOWERING LINE - 4