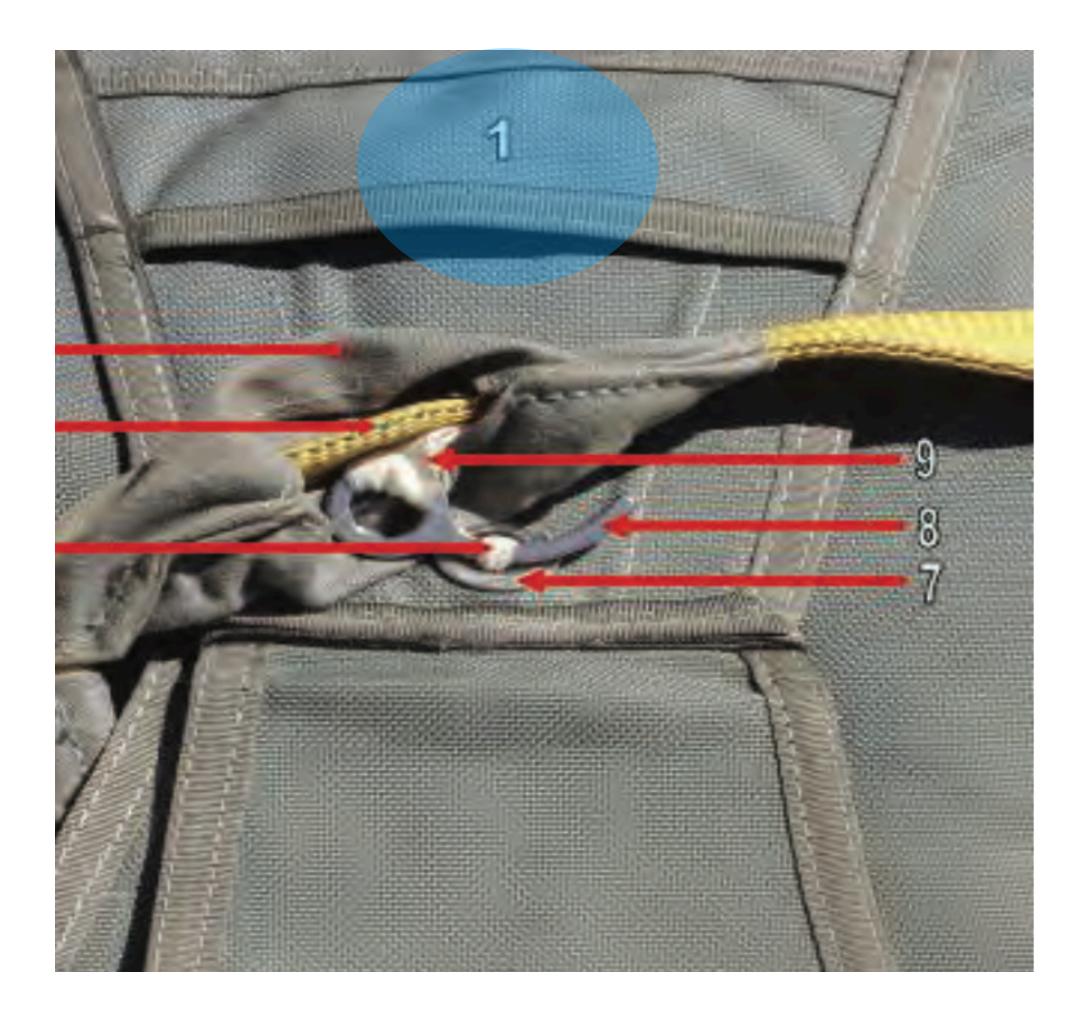

### SNAP SHACKLE -3

## Adjusting Strap SNAP SHACKLE -3

### SNAP SHACKLE -4

## **Opening Gate** SNAP SHACKLE -4

### **SNAP SHACKLE -5**

## SNAP SHACKLE -5

### SNAP SHACKLE - 6