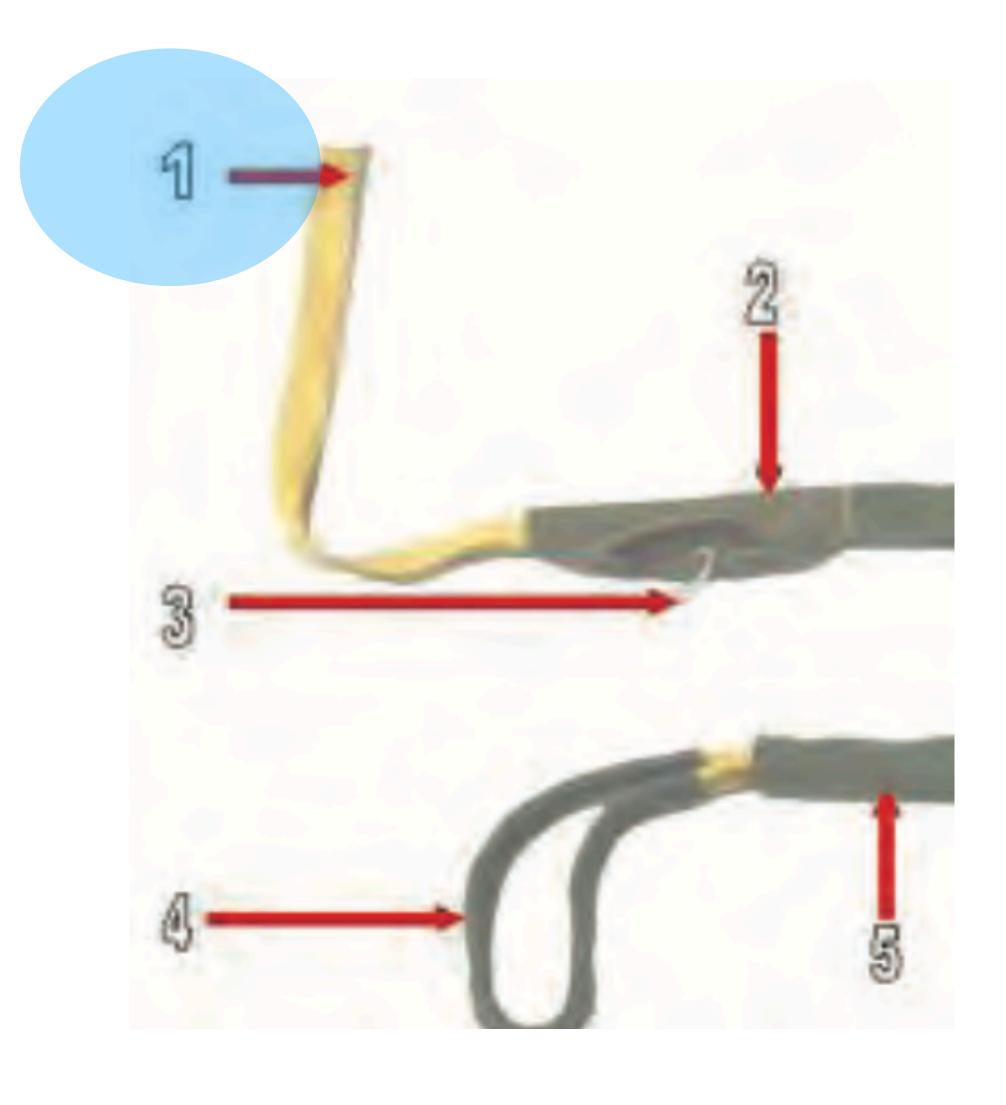

# Universal Static Line Modified

## Universal Static Line Modified - 1

# Universal Static Line Modified Return to Main Universal Static Line Modified - 1

## Universal Static Line Modified - 2

# Main Curved Pin Cover Universal Static Line Modified - 2

## Universal Static Line Modified - 3

# Main Curved Pin Universal Static Line Modified - 3

## Universal Static Line Modified - 4

### Universal Static Line Modified - 5

# **Static Line Sleeve** Universal Static Line Modified - 5