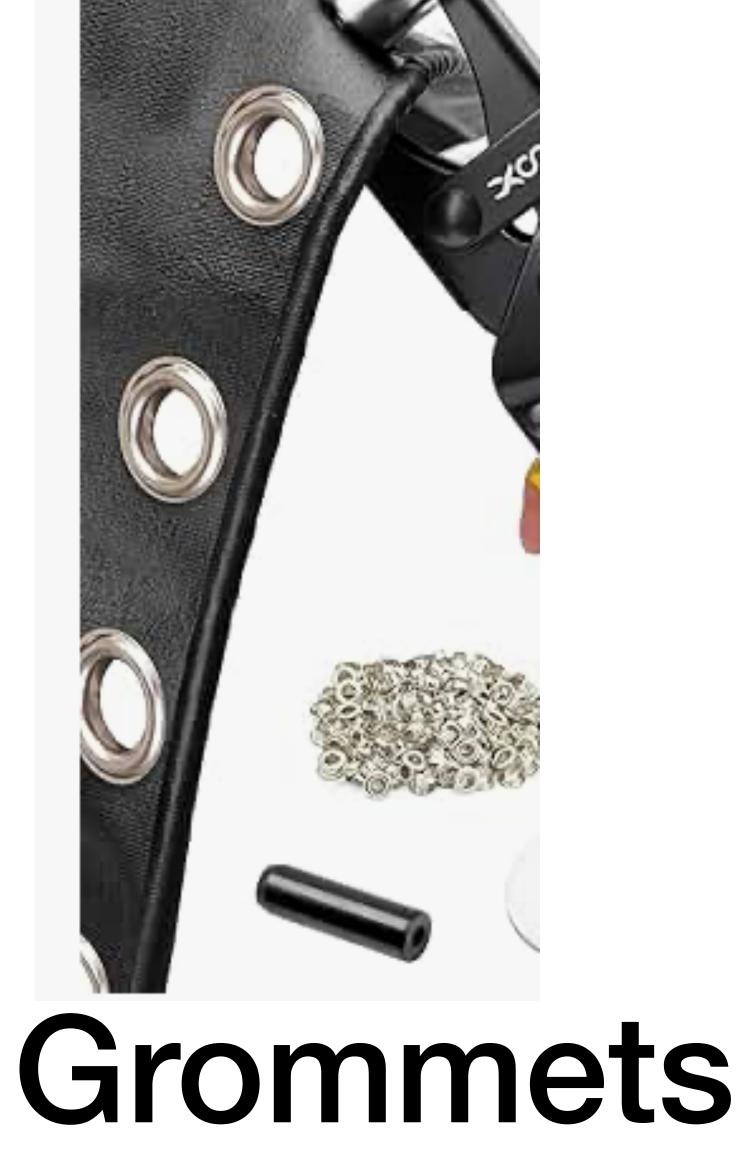

## Grommet

### **Grommet** Pack Tray (Zoom) - 7

# **Grommet** Reserve Pack Tray (Back) - 4

# Grommet