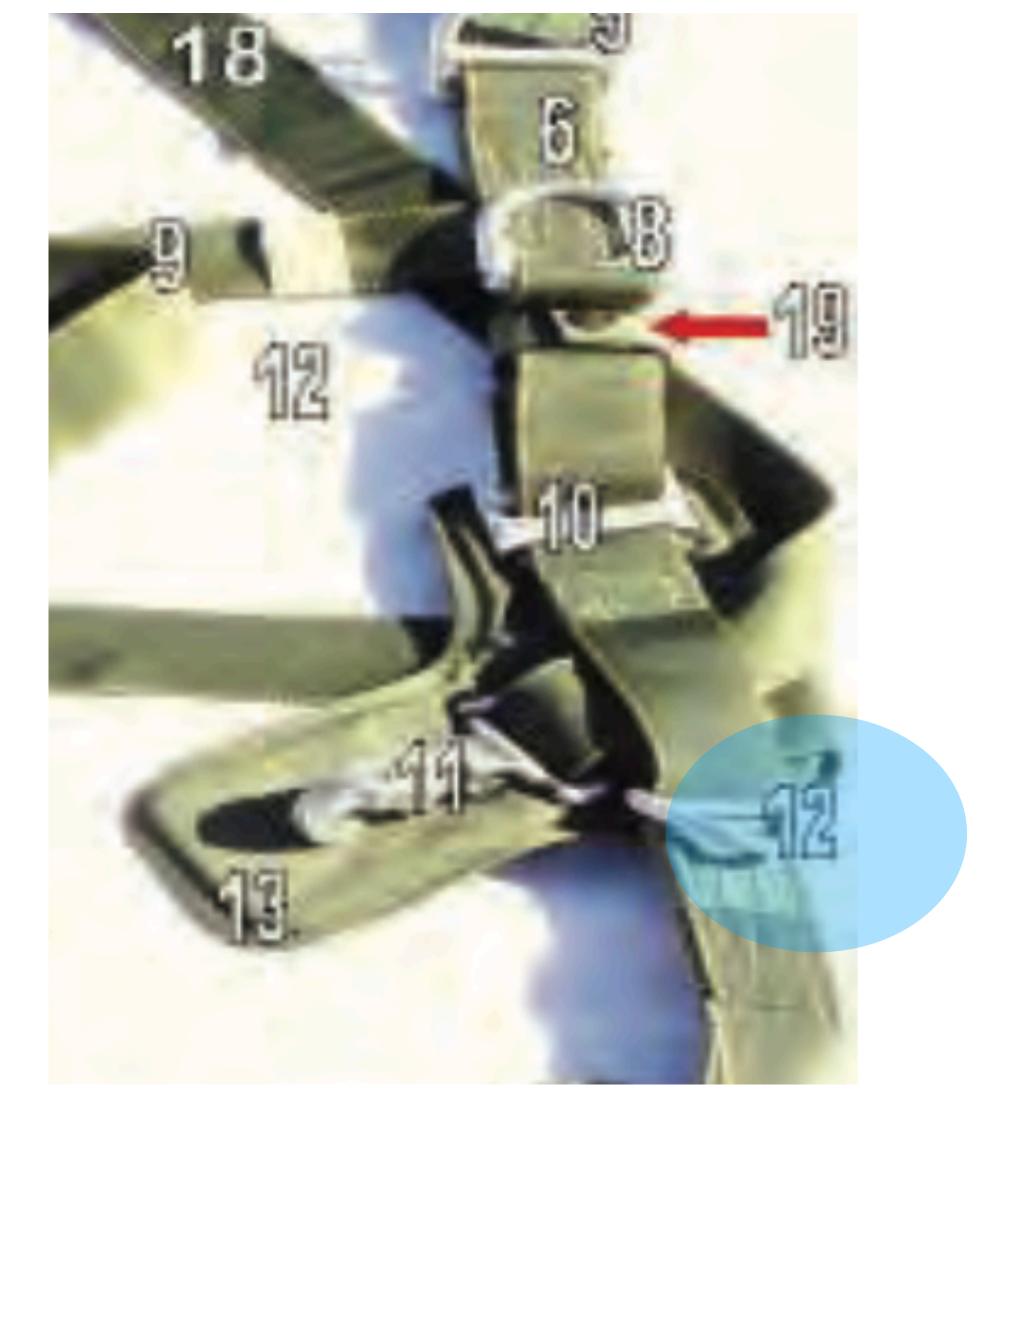

# Harness Assembly

### Harness Assembly - 1

# Diagonal Backstrap Harness Assembly - 1

### Harness Assembly - 2

# Backstrap Adjuster Harness Assembly - 2

### Harness Assembly - 3

# Diagonal Backstrap Pad Harness Assembly - 3

### Harness Assembly - 4

## **Ganopy Kelease Assembly** Harness Assembly - 4 Return to Main

### Harness Assembly - 5

# **D Ring** Harness Assembly - 5

### Harness Assembly - 6

# Main Lift Web Harness Assembly - 6

# Chest Strap Friction AdapterMainHarness Assembly - 7

### Equipment Ring Harness Assembly - 8

## **Chest Strap** Harness Assembly - 9

## Main Lift Web Adjuster Harness Assembly - 10

### Ejector Snap Harness Assembly - 11

## Irlangle Link Harness Assembly - 12

### L Shaped Ejector Snap Pad Harness Assembly - 13

Harness Assembly - 14