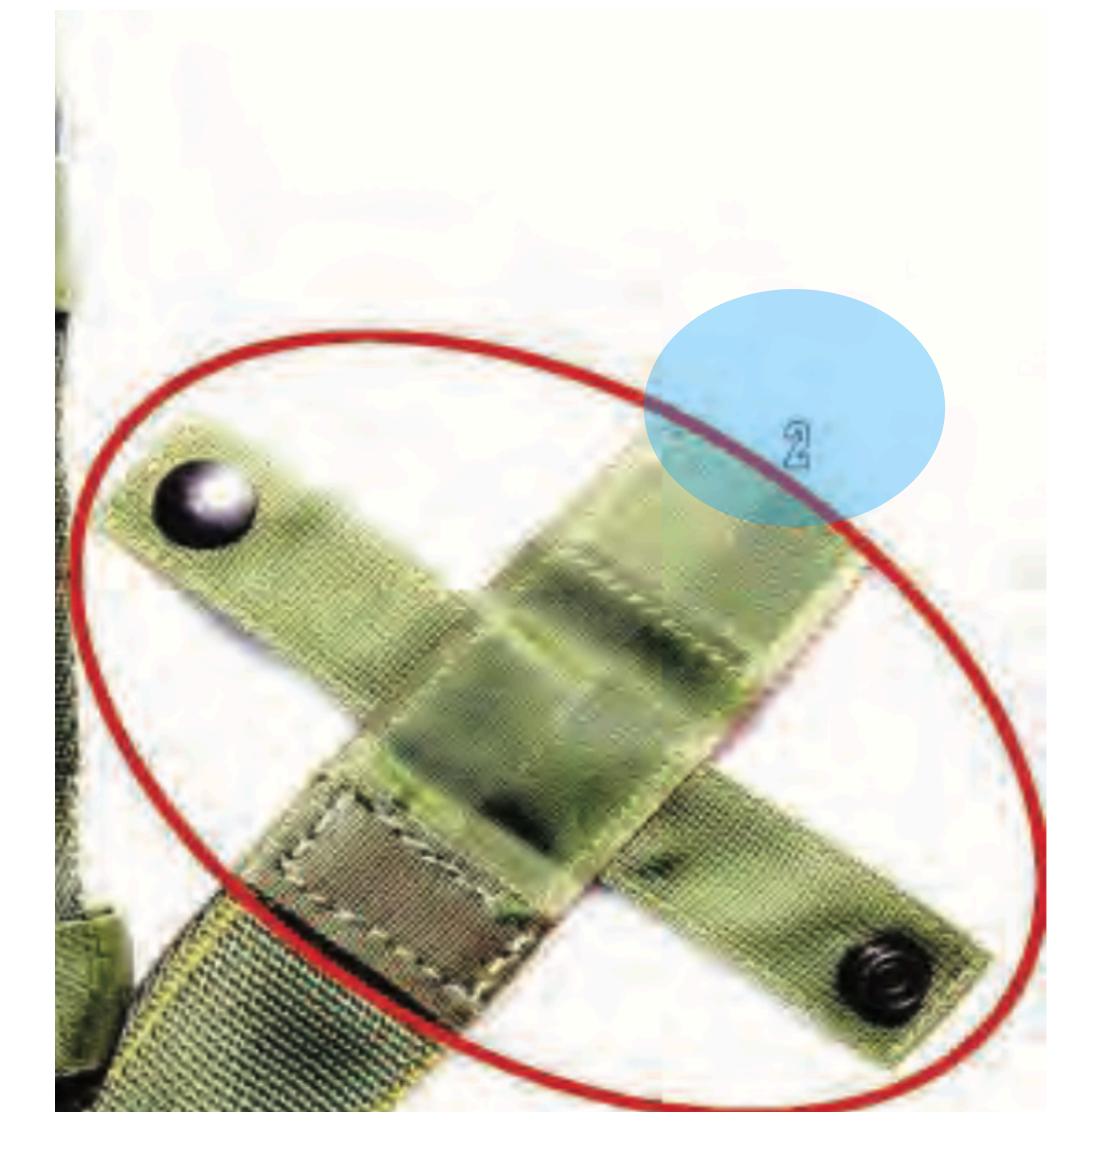

## **Snap Fastener** Main Lift Web Tuck Tab Assembly - 1

#### <u>Return to Main</u>

### Main Lift Web Tuck Tab Assembly - 1

# Main Lift Web Adjustment StrapReturn to MainMain Lift Web Tuck Tab Assembly - 1

a superinter and the second

NOT AND A COMPANY

STREET WINDOW