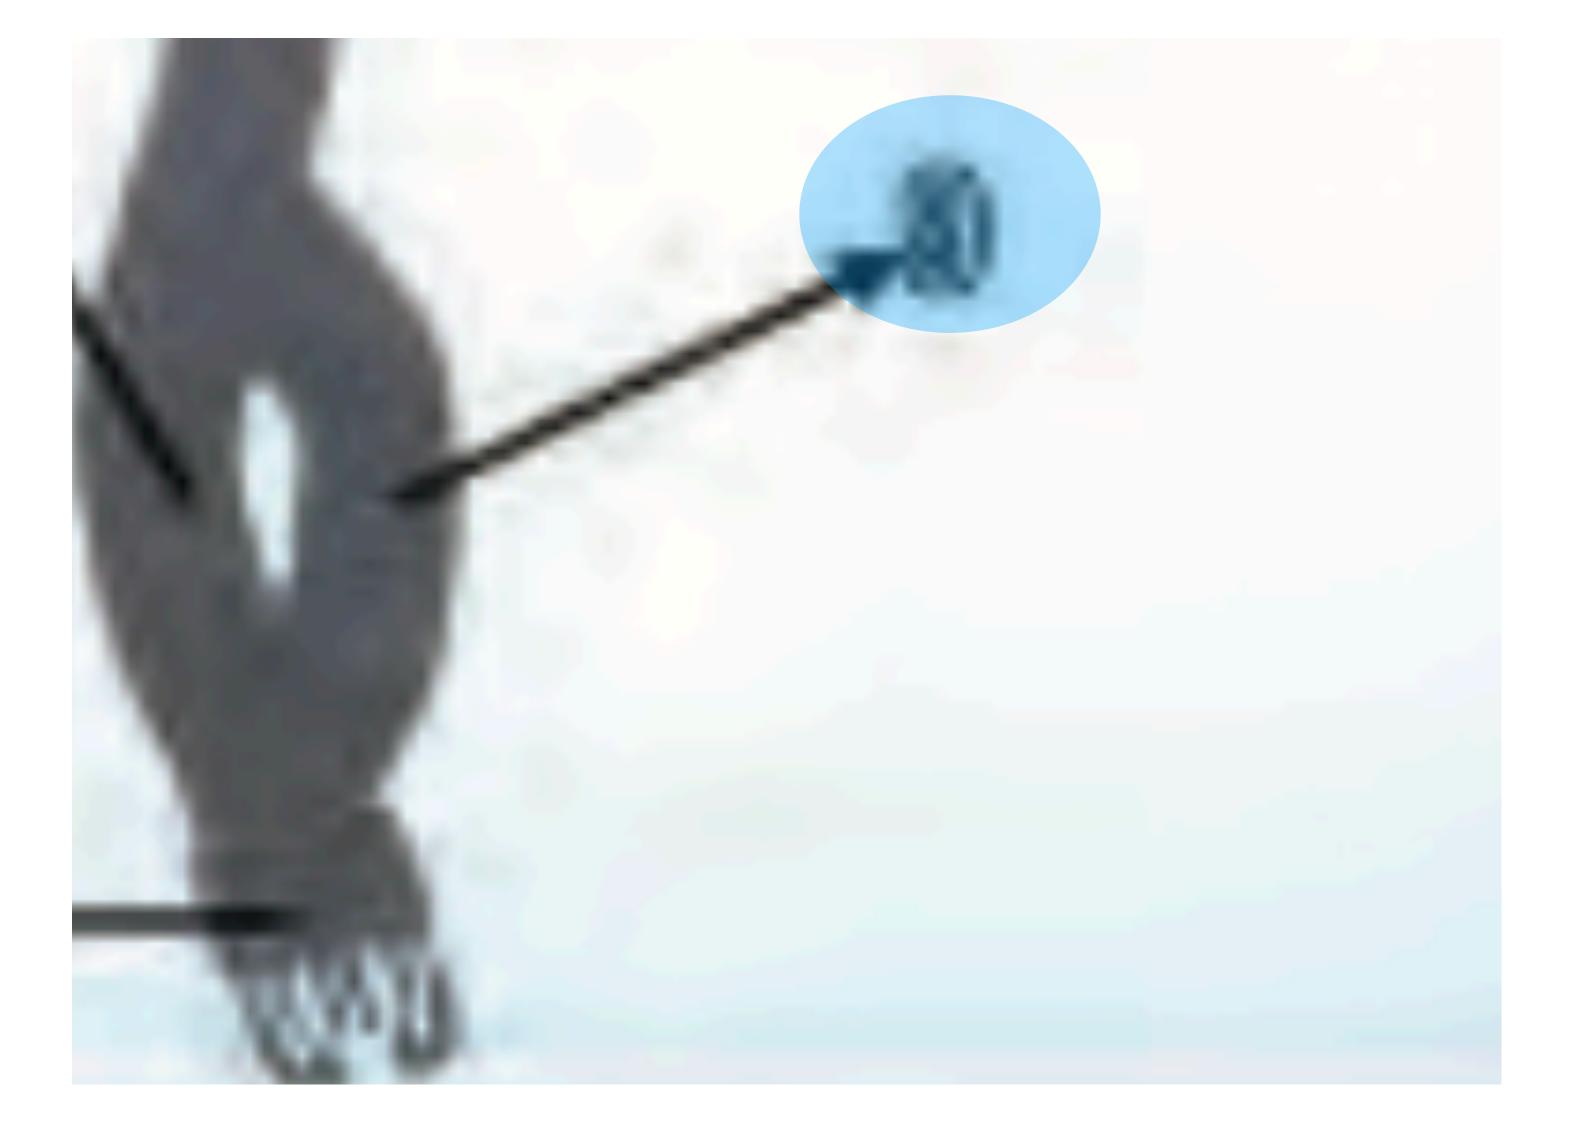

## Canopy Release Assembly

### Canopy Release Assembly - 1

### Male Fitting Canopy Release Assembly Canopy Release Assembly - 1 Return to Main