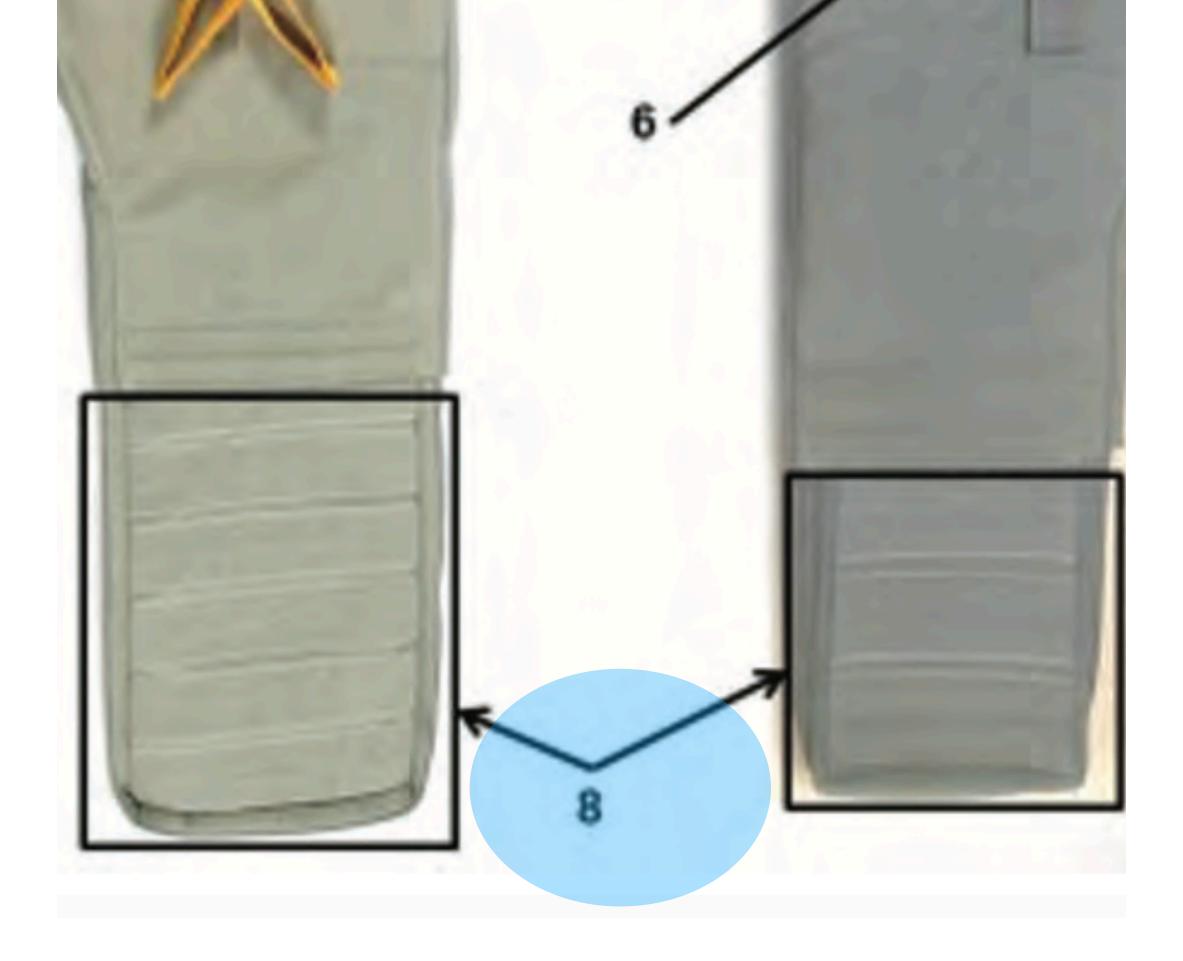

## MC-6 Riser Assembly - 8

B

## Return to Main

# **Control Line Channel** MC-6 Riser Assembly - 8