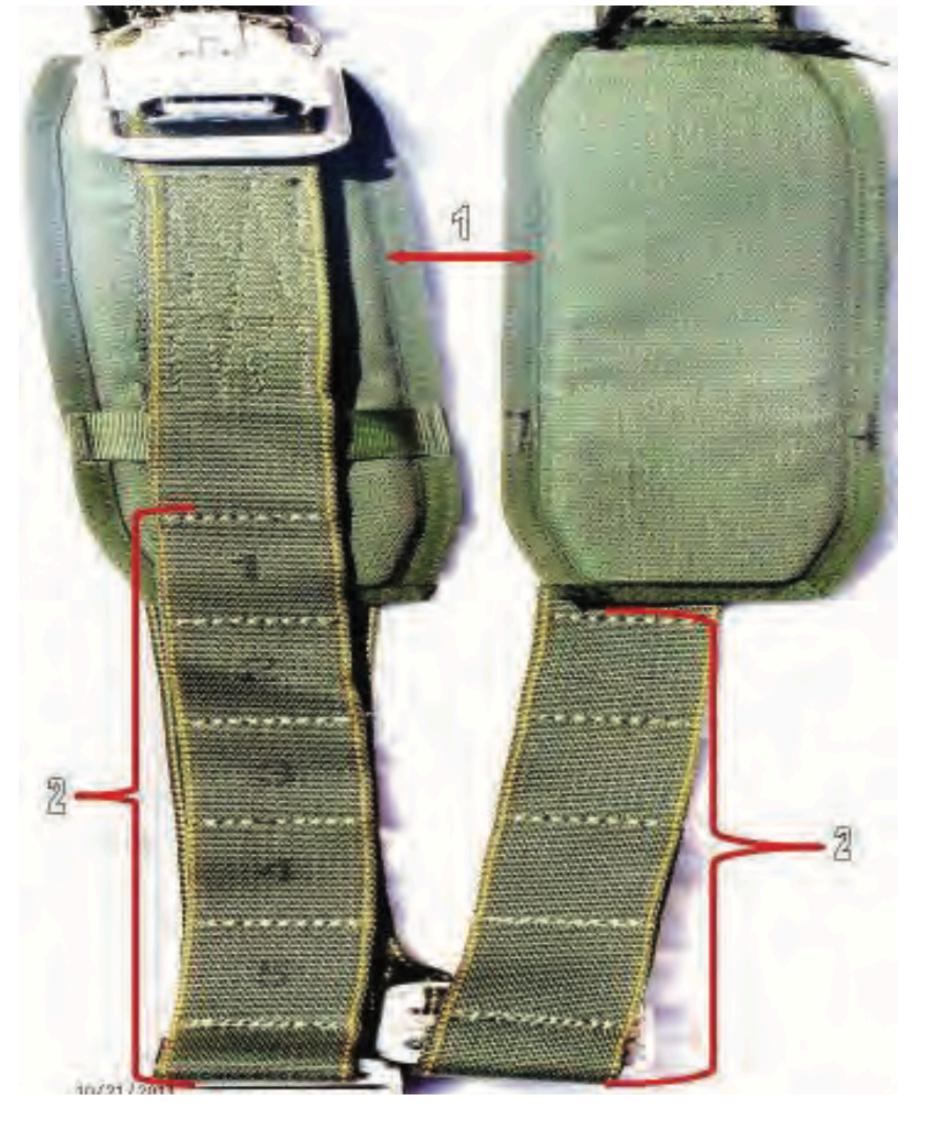

## Main Lift Web

#### Main Lift Web - 1

## **Tuck Pocket** Main Lift Web - 1

## Main Lift Web Tuck Tab Assembly Main Lift Web - 1