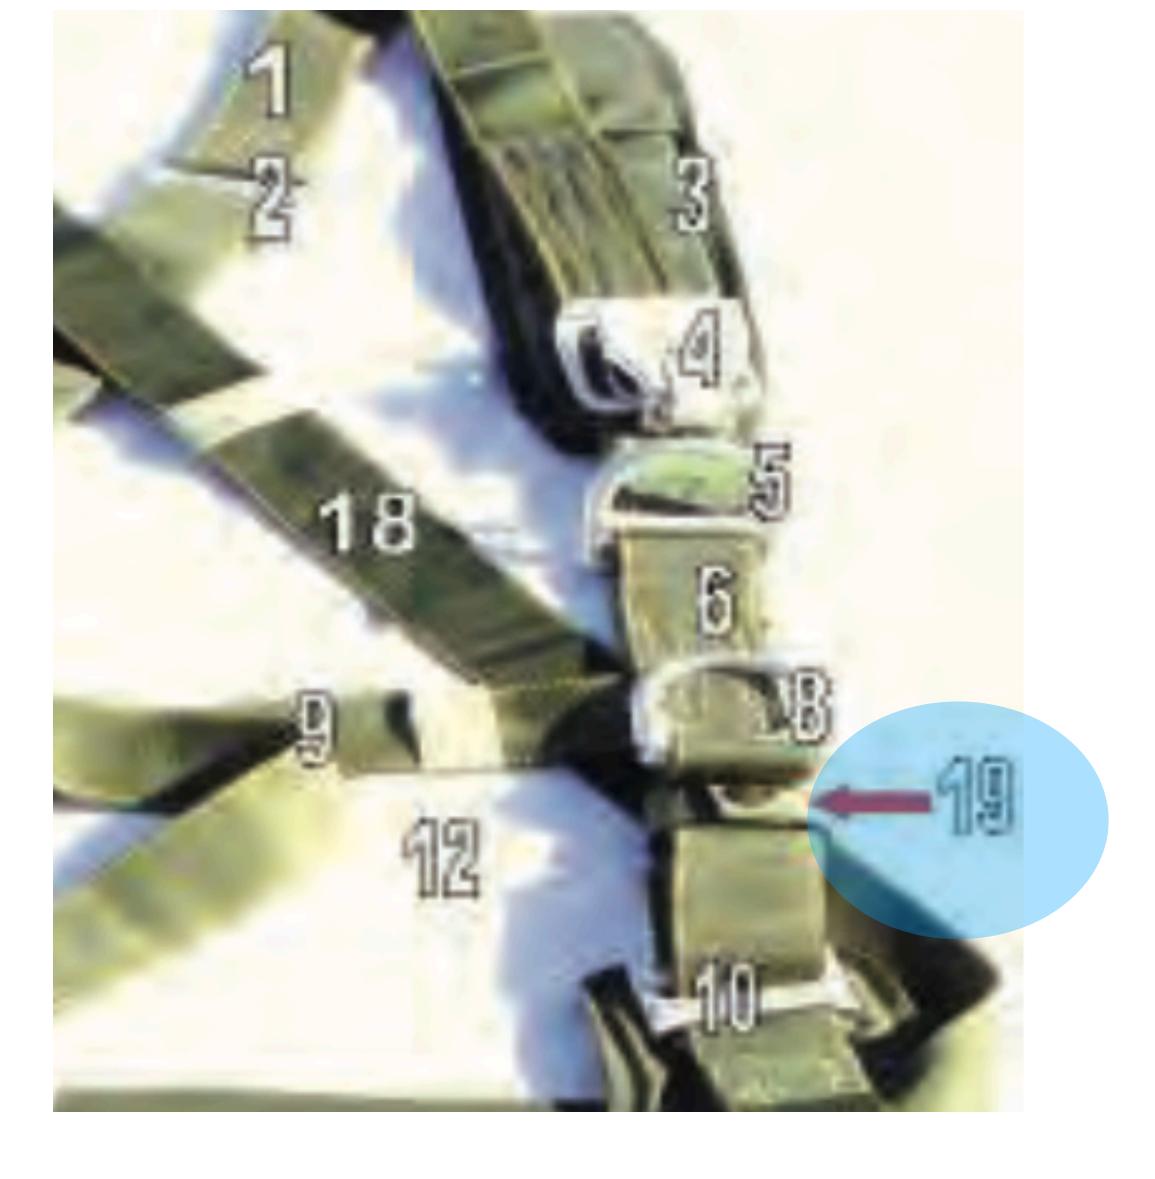

# Harness Assembly

### Harness Assembly - 1

# Diagonal Backstrap Harness Assembly - 1

# Main Lift Web Harness Assembly - 6

## Main Lift Web