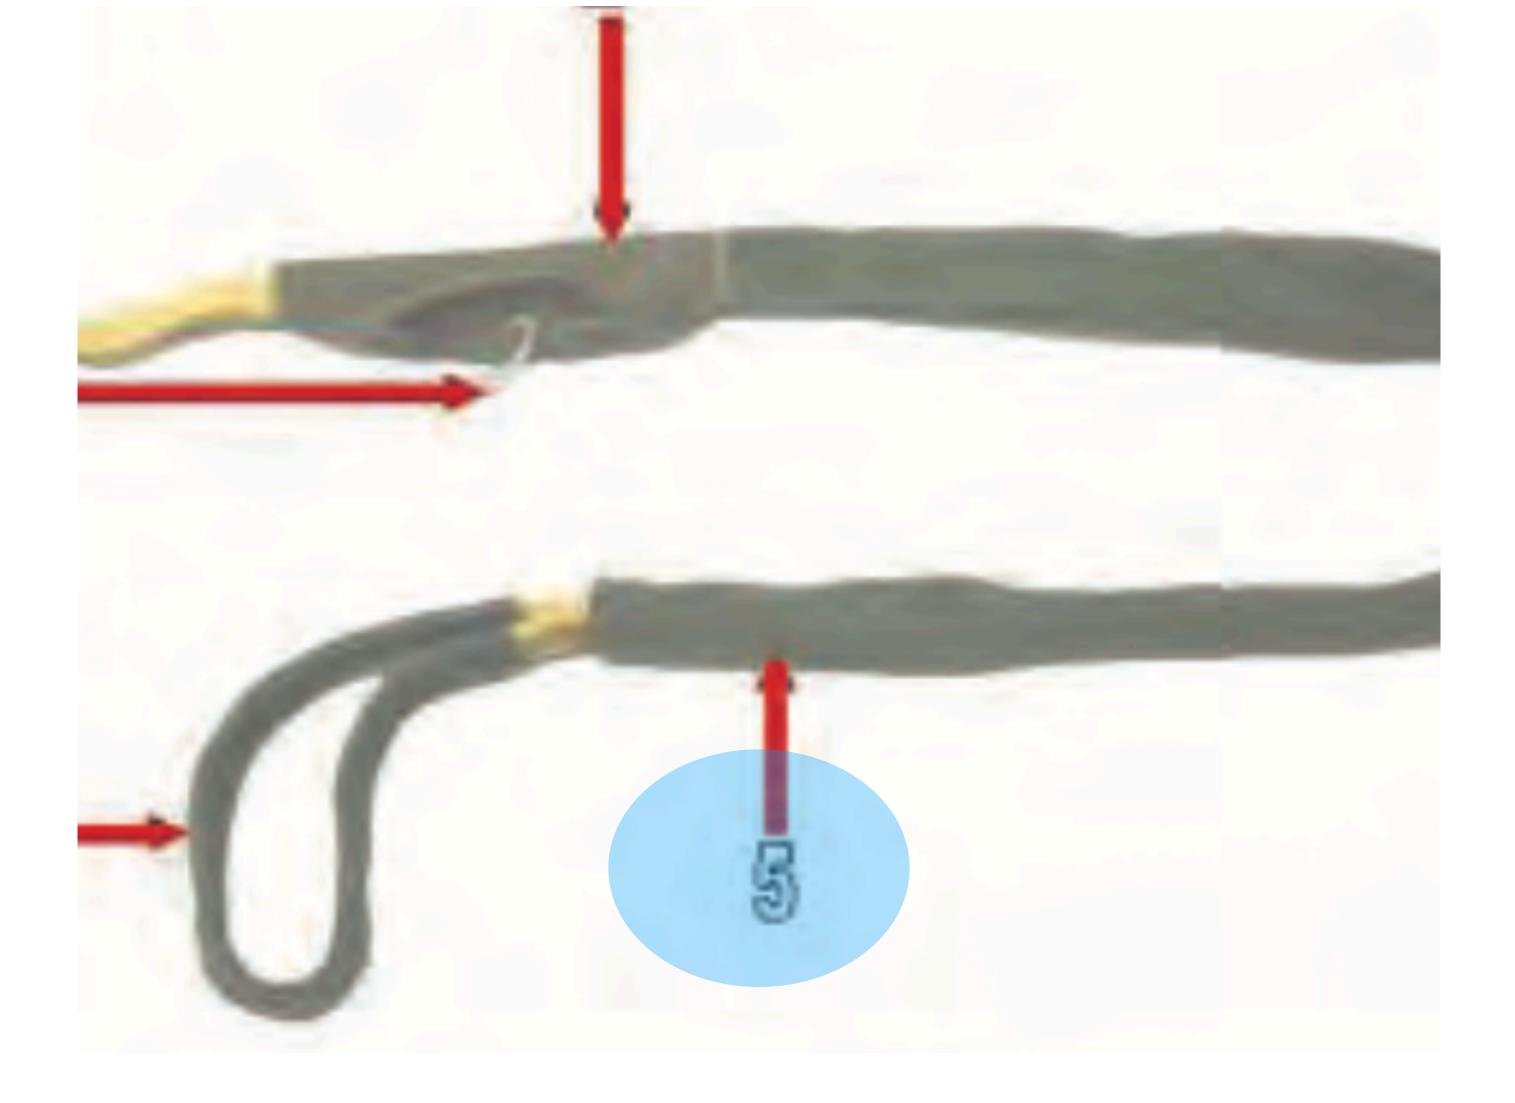

met - 11



## 5 FOOT UNIVERSAL STATIC LINE EXTENSION



#### **5 FOOT UNIVERSAL STATIC LINE EXTENSION - 1**

## **5 FOOT UNIVERSAL STATIC LINE EXTENSION 5 FOOT UNIVERSAL STATIC LINE EXTENSION - 1** Return to Main







## Return to Main 5 FOOT UNIVERSAL STATIC LINE EXTENSION - 2



# **Cotton Buffer** in 5 FOOT UNIVERSAL STATIC LINE EXTENSION - 2



# Universal Static Line Modified



## Universal Static Line Modified - 1

# Universal Static Line Modified Return to Main Universal Static Line Modified - 1





## Universal Static Line Modified - 2

# Main Curved Pin Cover Universal Static Line Modified - 2





## Universal Static Line Modified - 3



# Main Curved Pin Universal Static Line Modified - 3



## Universal Static Line Modified - 4





### Universal Static Line Modified - 5



# **Static Line Sleeve** Universal Static Line Modified - 5



## Universal Static Line Modified - 6



# **Rivet Pin** Universal Static Line Modified - 6



## Universal Static Line Modified - 7





# Spring Opening Gate Universal Static Line Modified - 7



## Universal Static Line Modified - 8



# Universal Static Line Snap Hook <u>Return to Main</u> Universal Static Line Modified - 8





# MAIN CURVED PIN SECURING TIE



#### MAIN CURVED PIN SECURING TIE - 1



Main curved pin securing tie (must be orange and constructed of type 8/4 cotton thread) **MAIN CURVED PIN SECURING TIE - 1** 





# Harness Assembly





### Harness Assembly - 1



# Diagonal Backstrap Harness Assembly - 1



### Harness Assembly - 2



# Backstrap Adjuster Harness Assembly - 2







### Harness Assembly