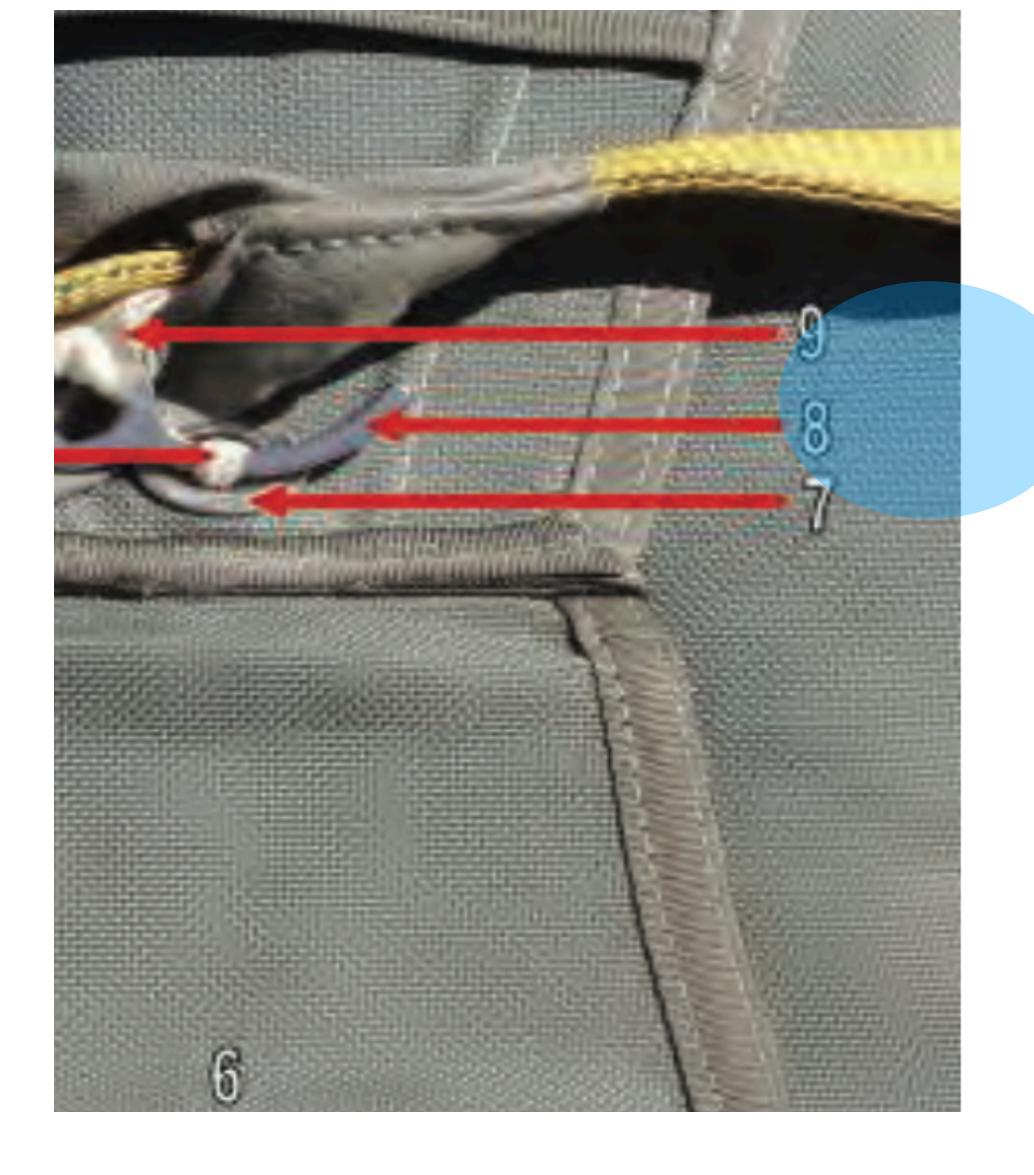

### Pack Tray (Zoom) Continued

### **Tuck Flap** Pack Tray (Zoom) - 1

### Main Curved Pin Cover Pack Tray (Zoom) - 2

### Universal Static Line Pack Tray (Zoom) - 3

### Main Closing Loop Pack Tray (Zoom) - 4

### **Static Line Sleeve** Pack Tray (Zoom) - 5

# Main Curved Pin Protector FlapReturn to MainPack Tray (Zoom) - 6

### **Grommet** Pack Tray (Zoom) - 7

### Main Curved Pin Pack Tray (Zoom) - 8

6

### Main Gurved Pin Attaching Loop Pack Tray (Zoom) - 9