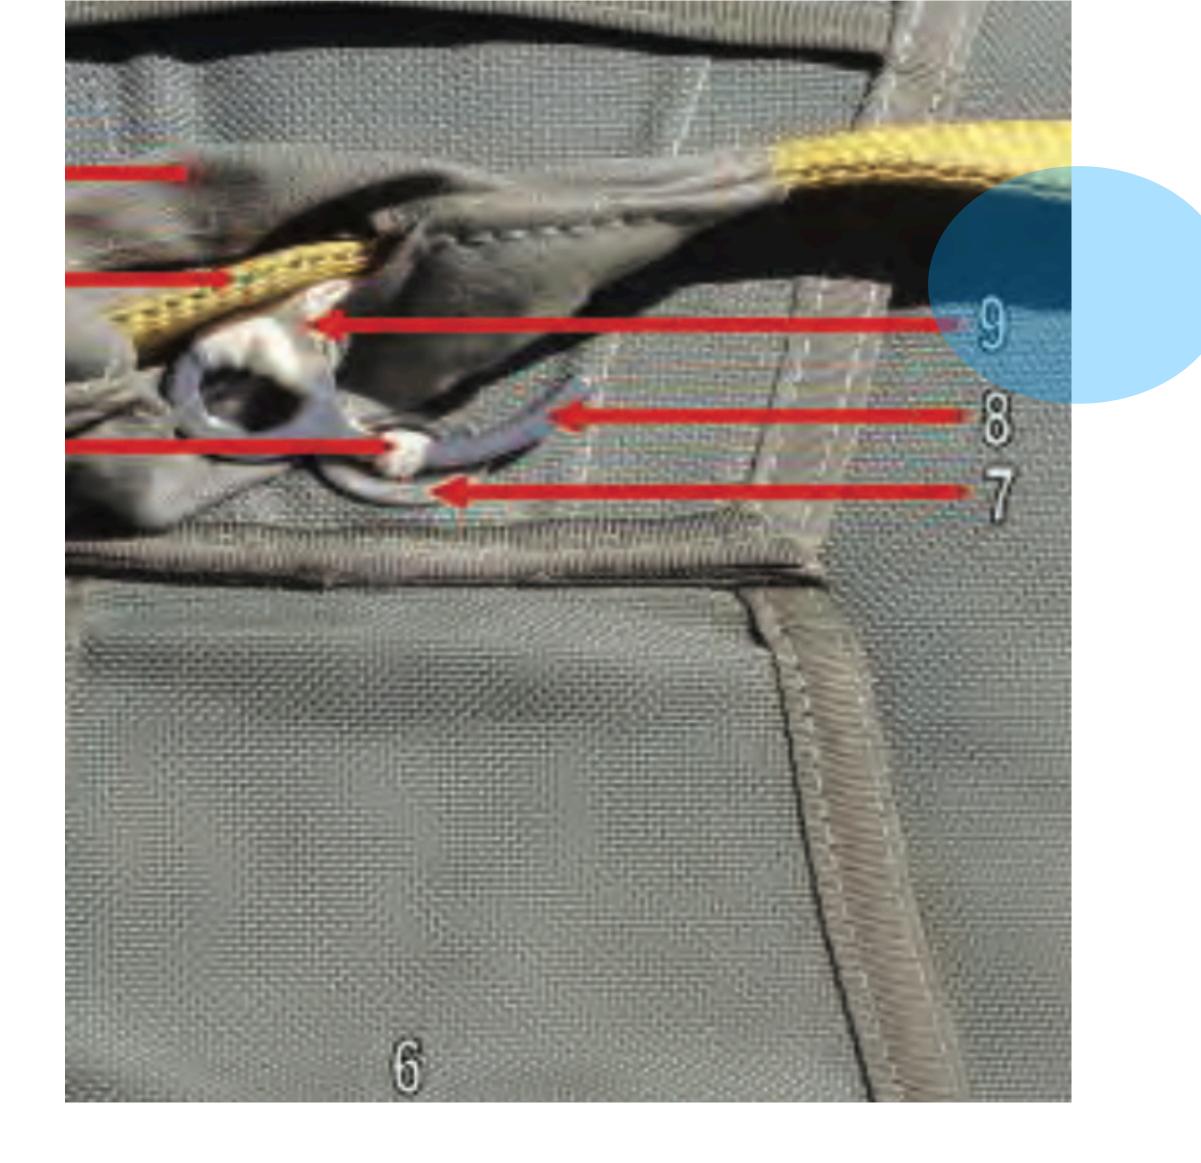

# Main Curved Pin Protector FlapReturn to MainPack Tray (Zoom) - 6

### Main Curved Pin Pack Tray (Zoom) - 8

6