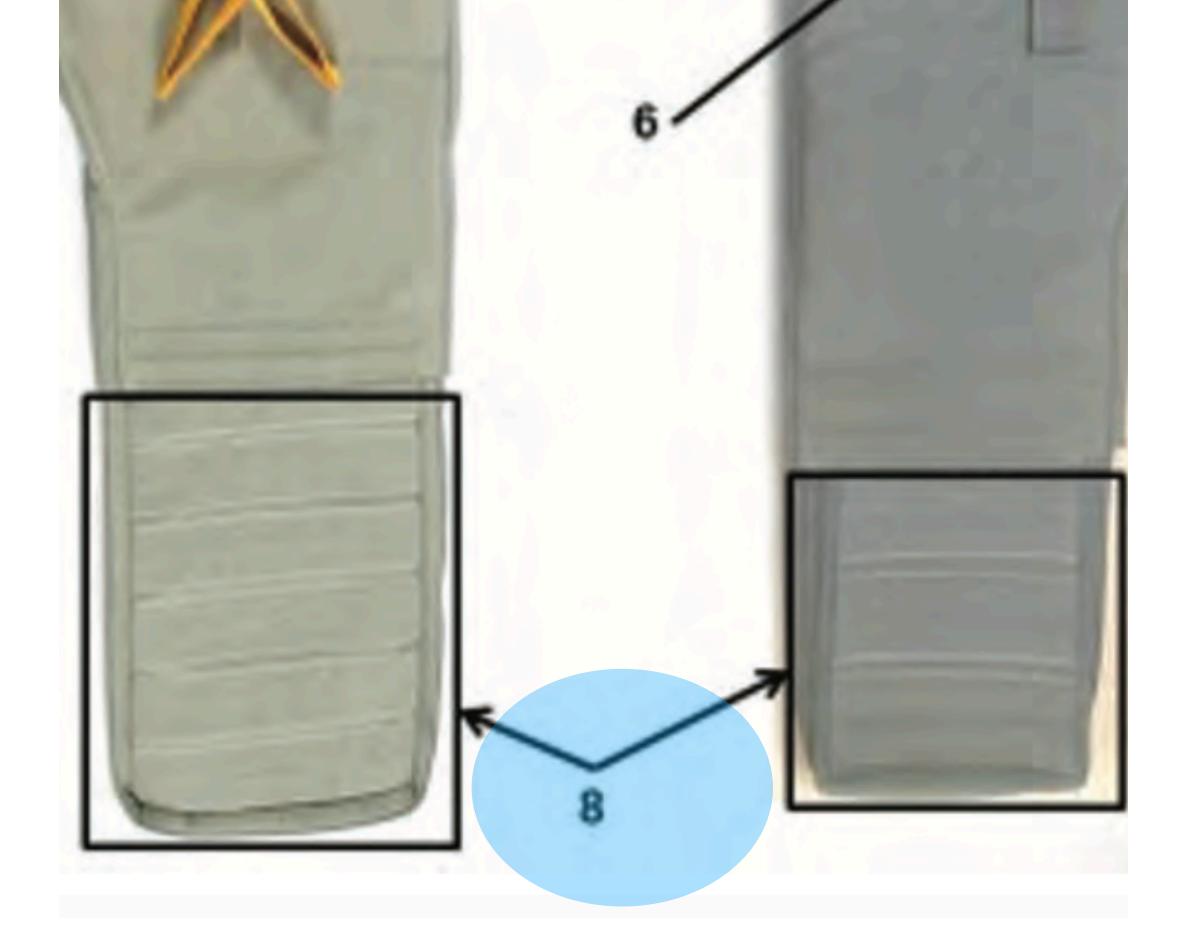

## MC-6 Riser Assembly - 8

B

## Return to Main

# **Control Line Channel** MC-6 Riser Assembly - 8