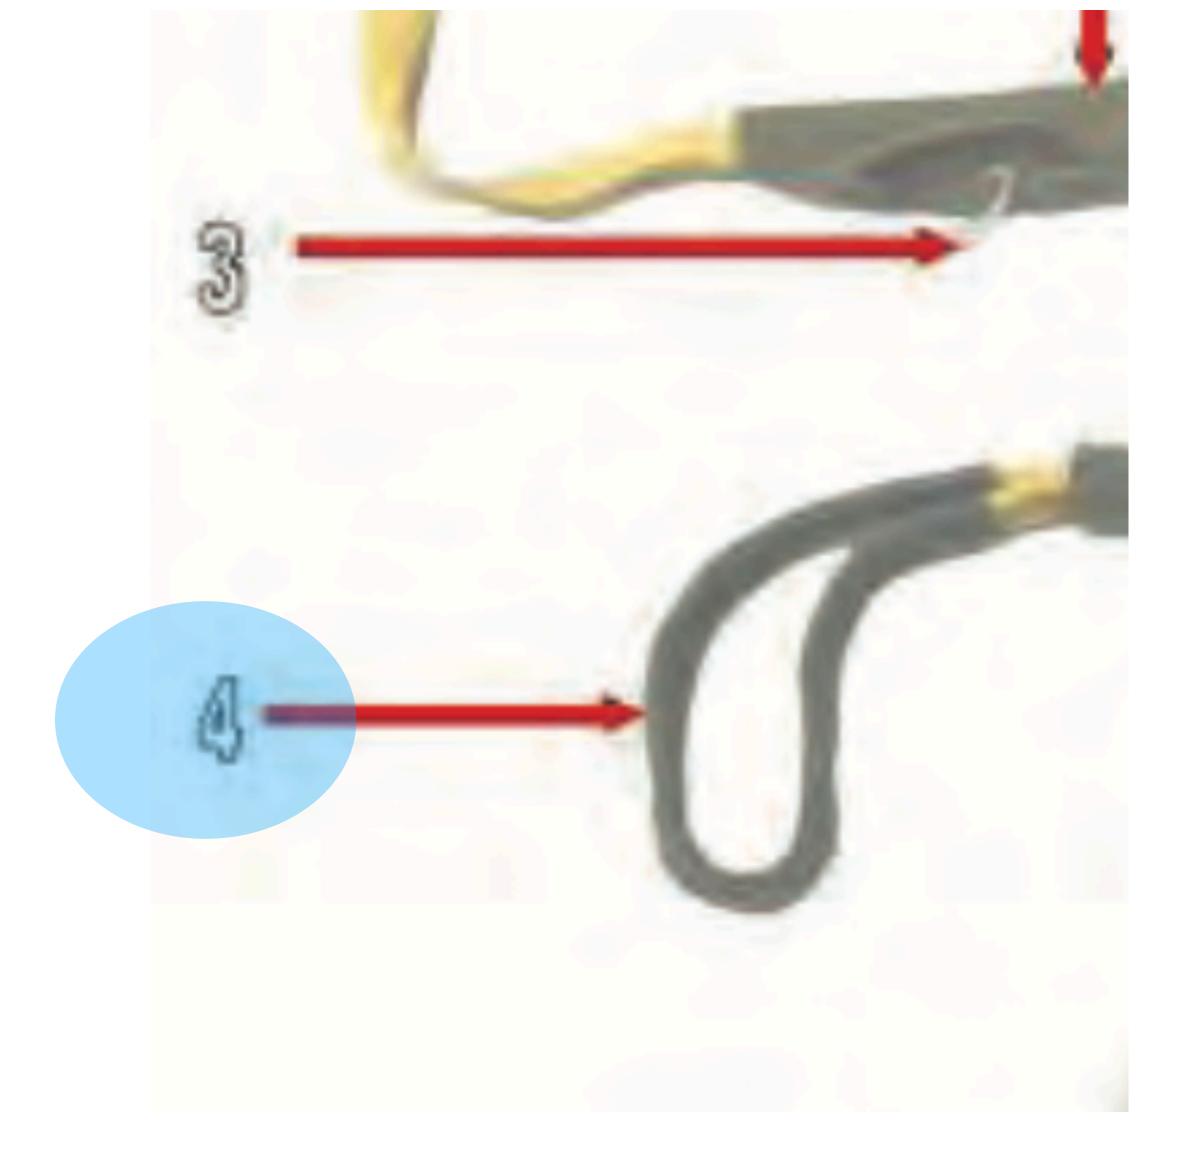

### HOOK PILE TAPE LOWERING LINE - 3

# Yellow Safety Lanyard HOOK PILE TAPE LOWERING LINE - 3