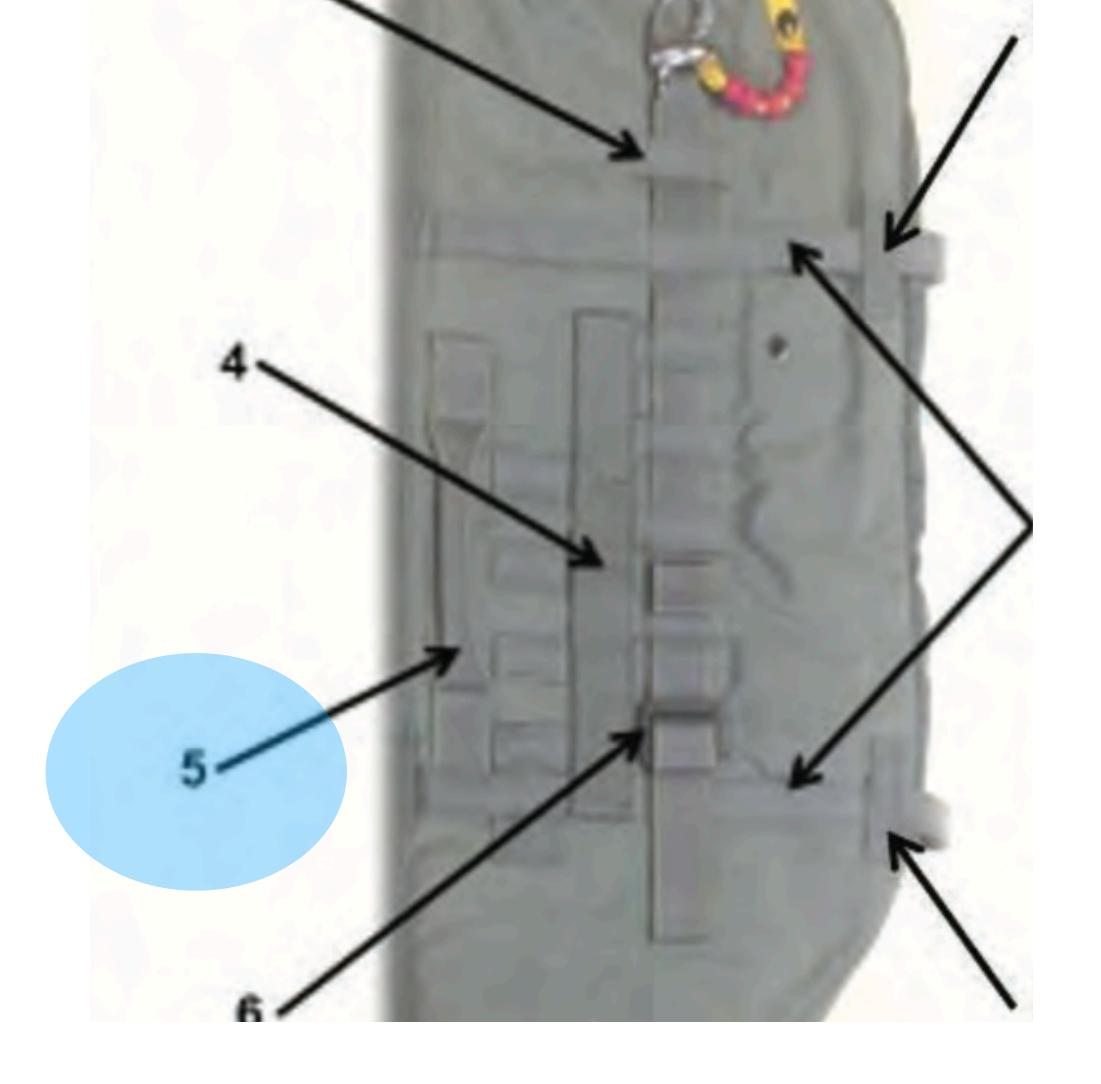

## Pack Tray

### Pack Tray - 1

## **Waisteband** Pack Tray - 1

Pack Tray - 2

### Pack Tray - 3

## Waistrap Adjuster Panel Pack Tray - 3

### Pack Tray - 4

### Metal Adjuster Pack Tray - 4

### Pack Tray - 5

# Horizontal Backstrap Retainero MainPack Tray - 5

### Pack Tray - 6

# Diagonal Backstrap Retainer Main Pack Tray - 6

### Pack Tray - 7

### Diagonal Backstrap Keeper Nain Pack Tray - 7

### Pack Tray - 8

### Diagonal Snap Fastener Pack Tray - 8