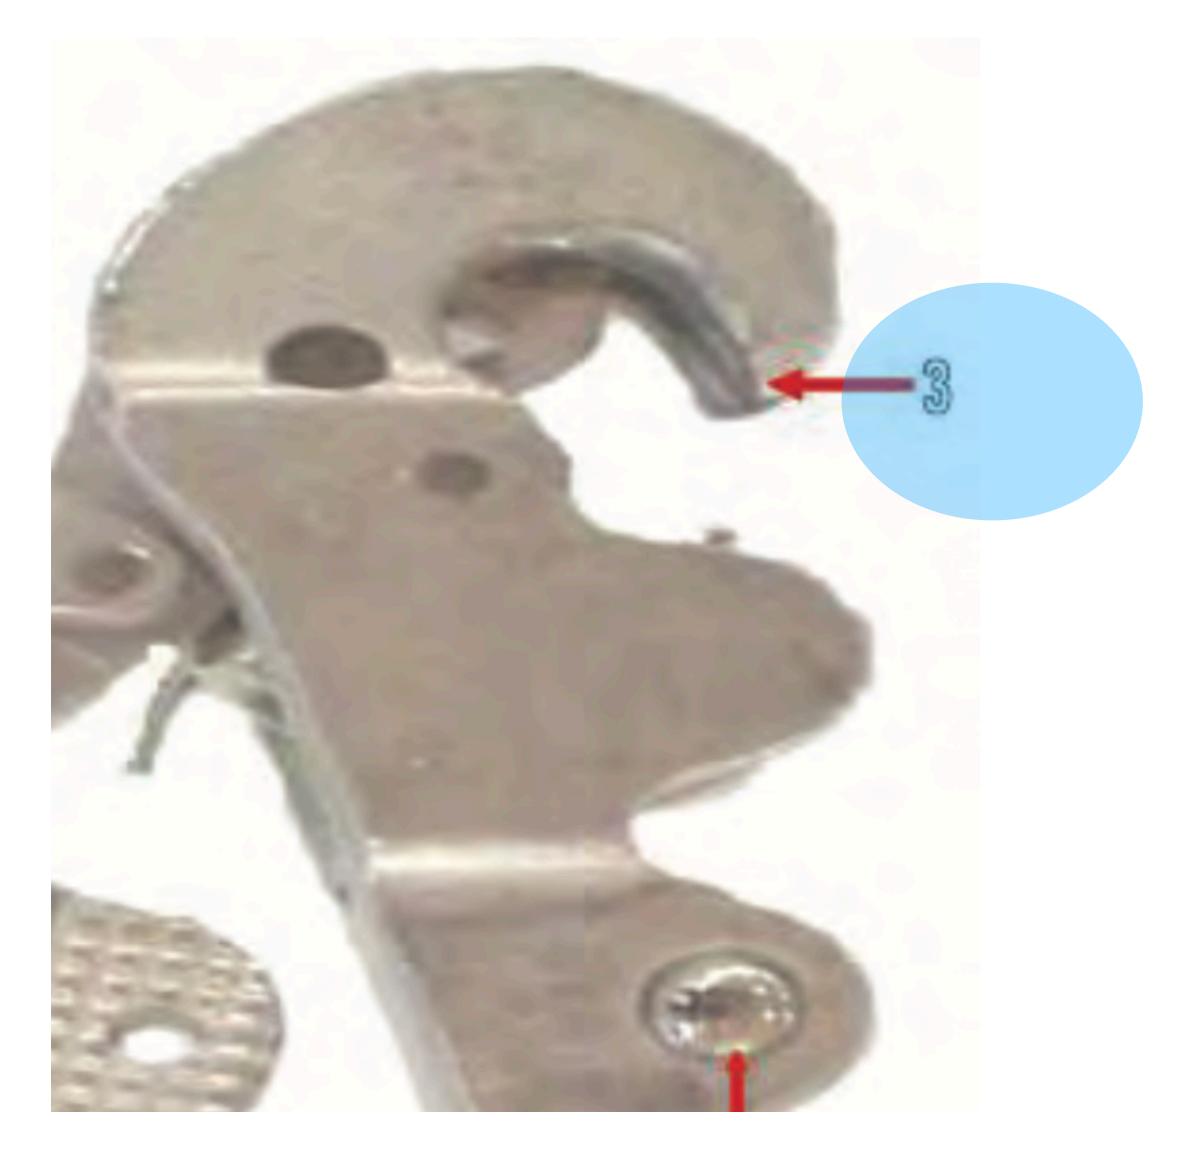

(Rear) - 1



### Main Lift Web (Rear) - 1

### Main Lift Web Tuck Tab Assembly Main Lift Web (Rear) - 1 <u>Return to Main</u>







### Main Lift Web (Rear) - 1



## Main Lift Web Adjustment Strap Main Lift Web (Rear) - 1



## Main Lift Web Tuck Tab Assembly



### Main Lift Web Tuck Tab Assembly - 1



### **Tuck Tab** Main Lift Web Tuck Tab Assembly - 1





#### Main Lift Web Tuck Tab Assembly - 1



## **Snap Fastener** Main Lift Web Tuck Tab Assembly - 1



#### <u>Return to Main</u>

### Main Lift Web Tuck Tab Assembly - 1

# Main Lift Web Adjustment StrapReturn to MainMain Lift Web Tuck Tab Assembly - 1



a superinter and the second

NOT AND A COMPANY

STREET WINDOW



## Ejector Snap







### Ejector Snap - 1









### Ejector Snap - 1



## Ball Detent Ejector Snap - 1







### Ejector Snap - 1





## Opening Gate Ejector Snap - 1



## Pack Tray



### Pack Tray - 1



## **Waisteband** Pack Tray - 1



Pack Tray - 2





### Pack Tray - 3



## Waistrap Adjuster Panel Pack Tray - 3



### Pack Tray - 4



### Metal Adjuster Pack Tray - 4



### Pack Tray - 5



# Horizontal Backstrap Retainero MainPack Tray - 5



### Pack Tray - 6

# Diagonal Backstrap Retainer Main Pack Tray - 6



### Pack Tray - 7



### Diagonal Backstrap Keeper Nain Pack Tray - 7



### Pack Tray - 8



### Diagonal Snap Fastener Pack Tray - 8



### Pack Tray (Zoom) Continued





### **Tuck Flap** Pack Tray (Zoom) - 1





### Main Curved Pin Cover Pack Tray (Zoom) - 2





### Universal Static Line Pack Tray (Zoom) - 3





### Main Closing Loop Pack Tray (Zoom) - 4





###