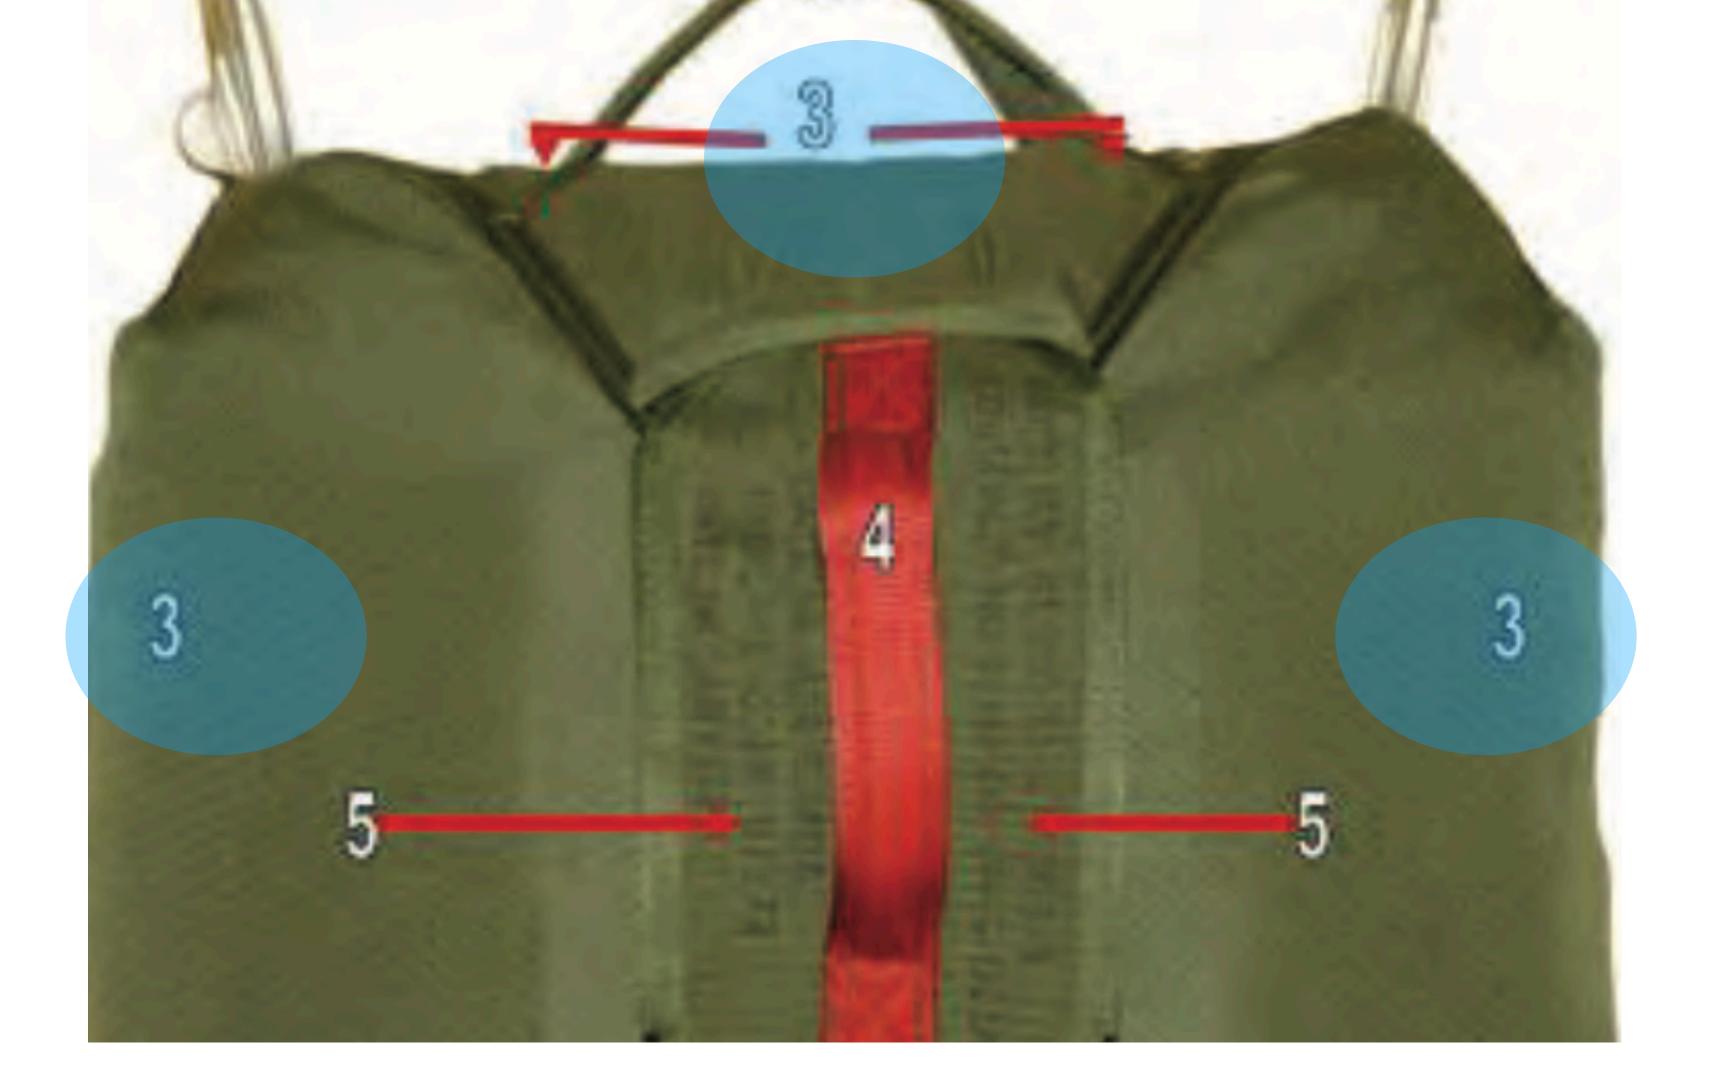

# Main Lift Web Harness Assembly - 6

## Main Lift Web

#### Main Lift Web - 1

## **Tuck Pocket** Main Lift Web - 1