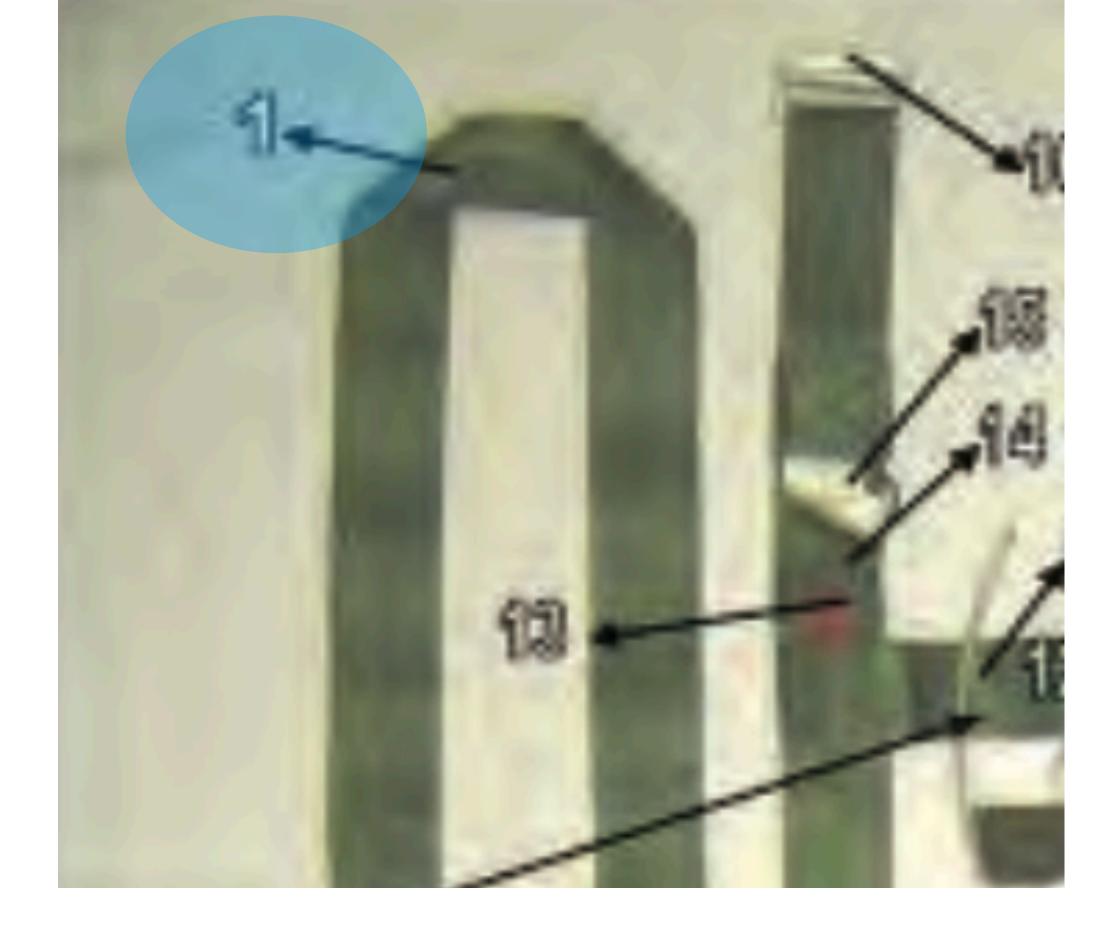

NG LINE - 1

### Looped End Hook Pile Tape Lowering Line HOOK PILE TAPE LOWERING LINE - 1 Return to Main







### HOOK PILE TAPE LOWERING LINE - 2



# Retainer Flap HOOK PILE TAPE LOWERING LINE - 2



### HOOK PILE TAPE LOWERING LINE - 3



# Yellow Safety Lanyard HOOK PILE TAPE LOWERING LINE - 3





## HOOK PILE TAPE LOWERING LINE - 4



## **Ejector Snap** HOOK PILE TAPE LOWERING LINE - 4



### HOOK PILE TAPE LOWERING LINE - 5





# HOOK PILE TAPE LOWERING LINE - 5





### HOOK PILE TAPE LOWERING LINE - 6





## **Pile Tab** HOOK PILE TAPE LOWERING LINE - 6





## MODULAR LIGHTWEIGHT LOAD-CARRYING EQUIPMENT (MOLLE)



## MODULAR LIGHTWEIGHT LOAD- CARRYING EQUIPMENT (MOLLE) - 1



## Adjustable Shoulder Carrying Strap MODULAR LIGHTWEIGHT LOAD- CARRYING EQUIPMENT (MOLLE) - 1











## Equipment Retainer Strap Harness Single Point Release - 1









#### Male Portion, Ejector Strap Release Assembly Harness Single Point Release - 2 Return to Main





#### Female Portion, Ejector Strap Release Assembly Harness Single Point Release - 3 Return to Main



















## Cable Loop Retainer Harness Single Point Release - 5







## Grommet

#### Return to Main







## **Triangle Link** Harness Single Point Release - 7













## **Snap Hook** Harness Single Point Release - 9







## Adjustable Cross Strap Harness Single Point Release - 11









## **Release Handle Cross Strap** Harness Single Point Release - 12







### Red Attaching Loop Harness Single Point Release - 13



#### Return to Main

#### Harness Single Point Release - 14



### **Gre