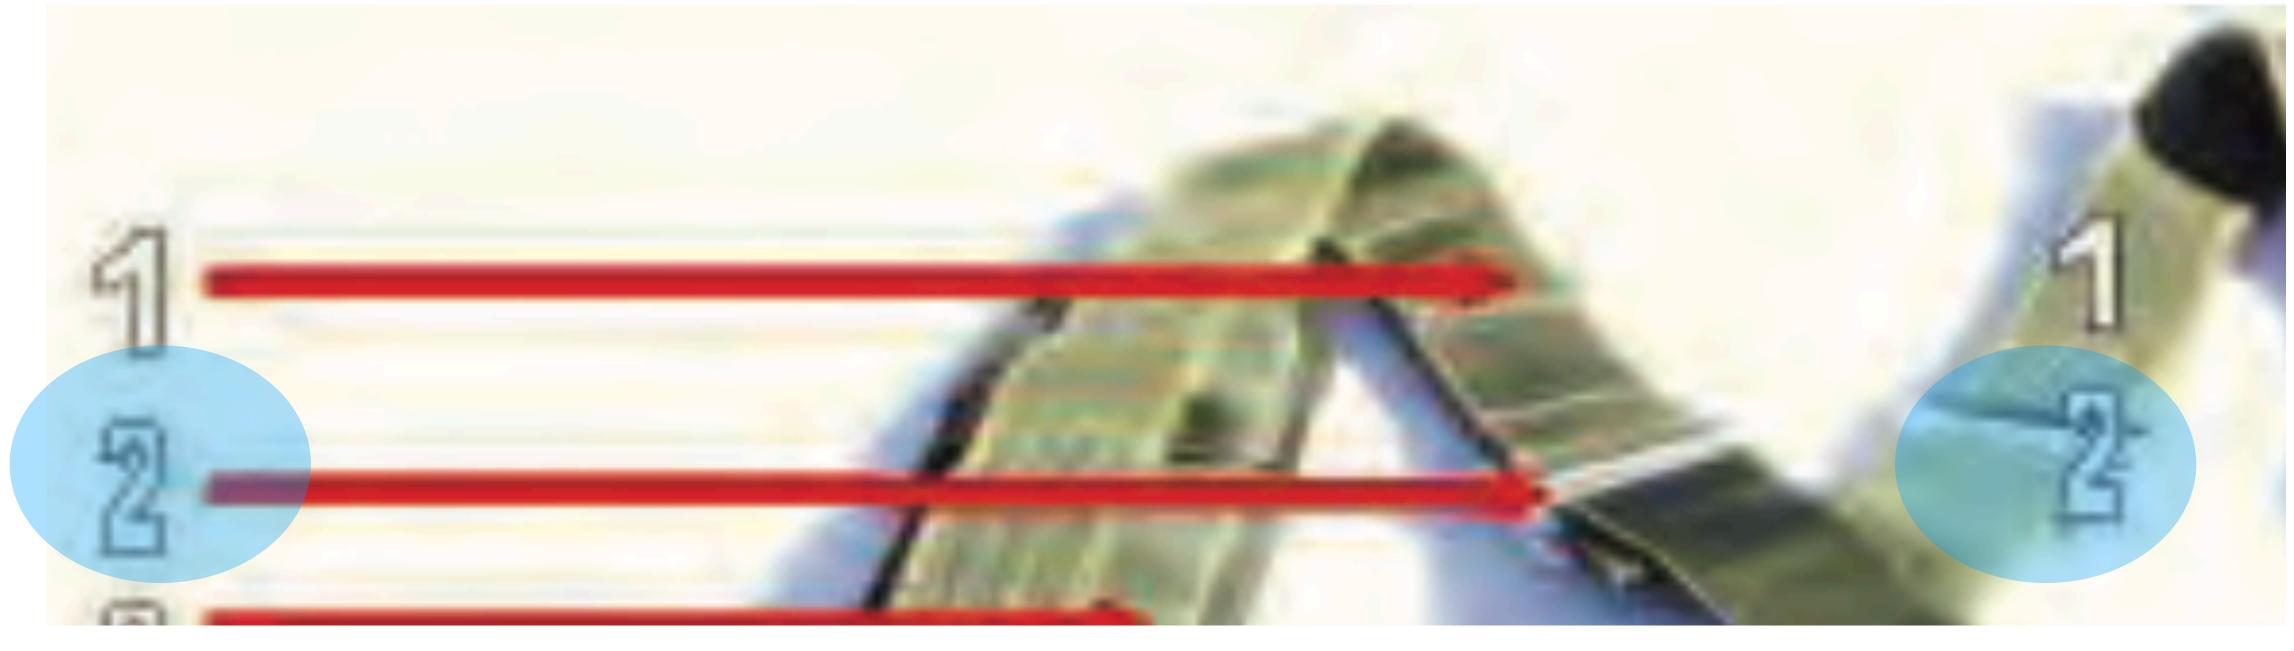

## SNAP SHACKLE

### SNAP SHACKLE - 1

### Snap Shackle with Yellow Safety Lanyard SNAP SHACKLE - 1

### SNAP SHACKLE - 2

## **Locking Pin** SNAP SHACKLE - 2