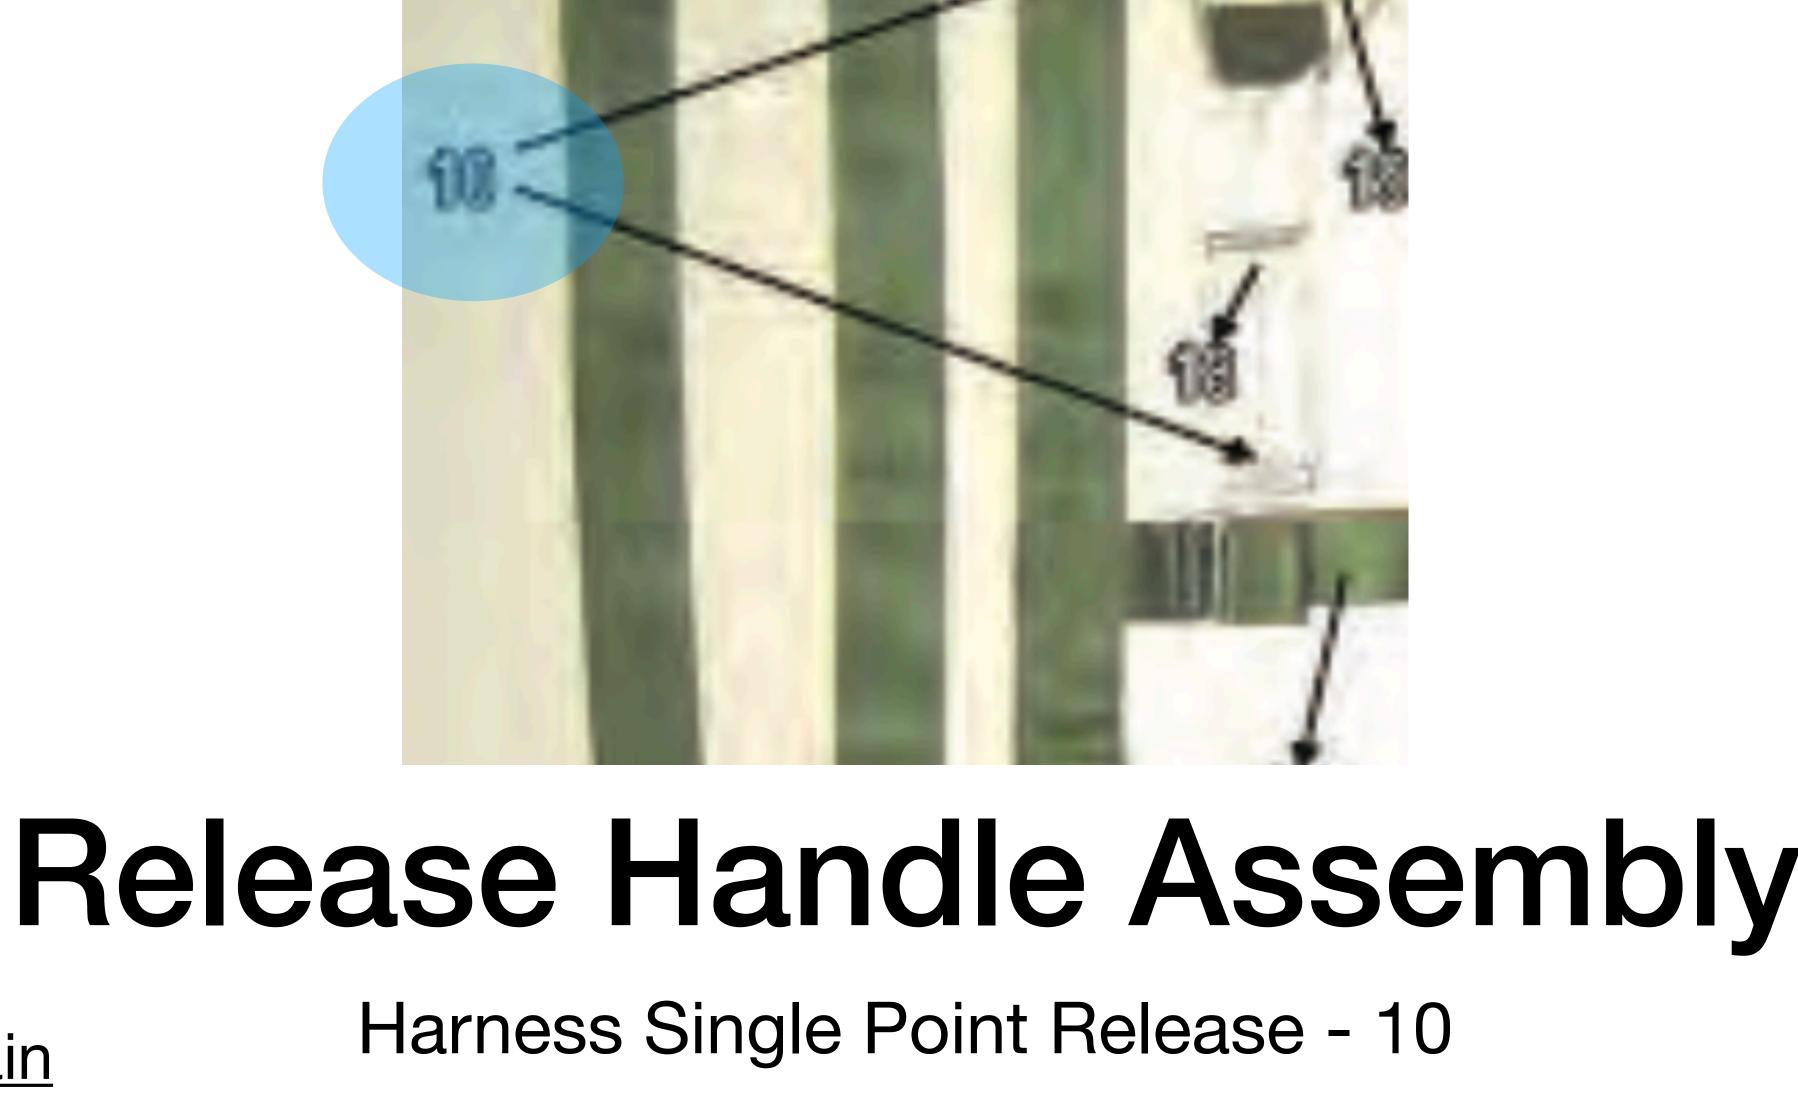

### **Release Handle Cable** Harness Single Point Release - 17

### Release Handle Lanyard Harness Single Point Release - 18