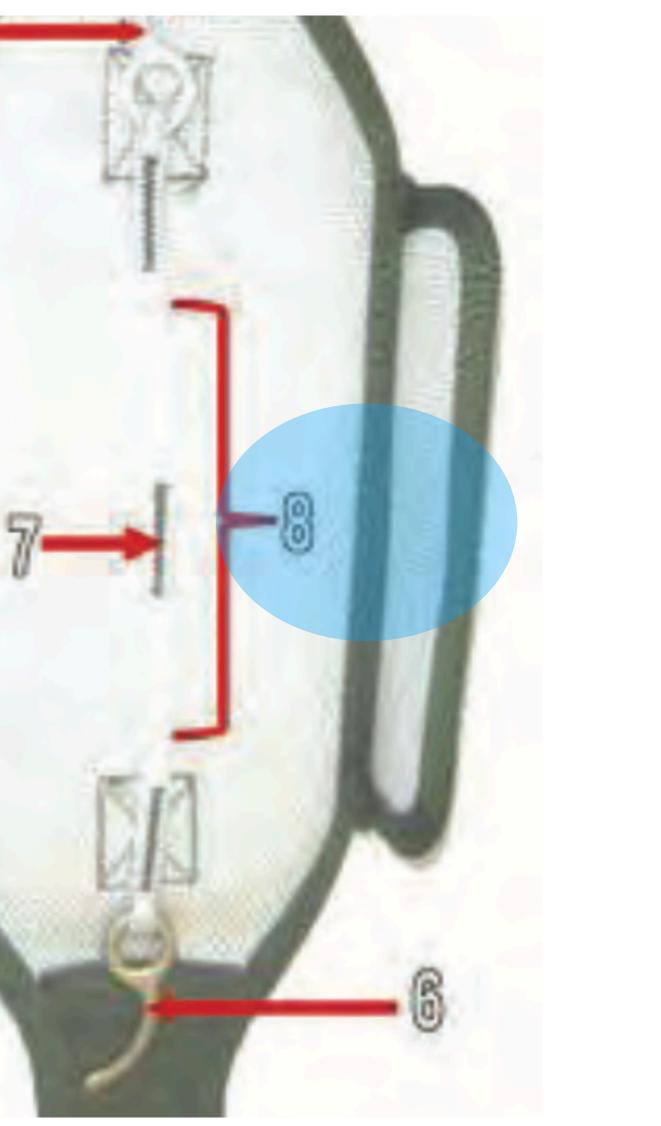

# Universal Static Line Modified

## Universal Static Line Modified - 1

# Universal Static Line Modified Return to Main Universal Static Line Modified - 1

## Universal Static Line Modified - 2

# Main Curved Pin Cover Universal Static Line Modified - 2

## Universal Static Line Modified - 3

# Main Curved Pin Universal Static Line Modified - 3

## Universal Static Line Modified - 4

### Universal Static Line Modified - 5

# **Static Line Sleeve** Universal Static Line Modified - 5

## Universal Static Line Modified - 6

# **Rivet Pin** Universal Static Line Modified - 6

## Universal Static Line Modified - 7

# Spring Opening Gate Universal Static Line Modified - 7

## Universal Static Line Modified - 8

# Universal Static Line Snap Hook <u>Return to Main</u> Universal Static Line Modified - 8