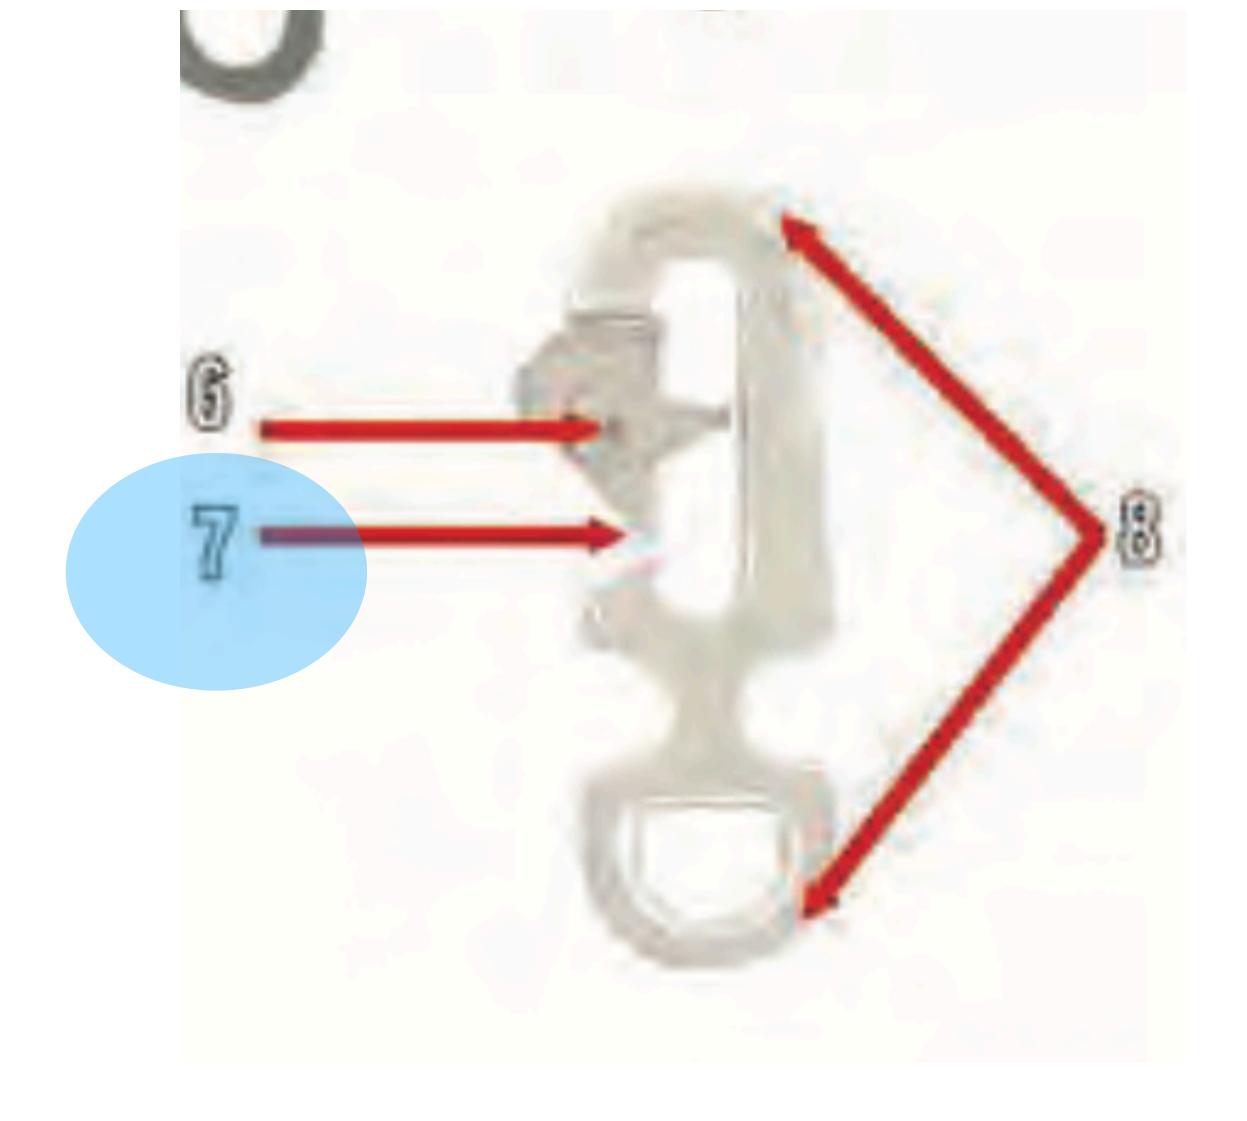

## Canopy Release Assembly

### Canopy Release Assembly - 1

### Male Fitting Canopy Release Assembly Canopy Release Assembly - 1 Return to Main

### Canopy Release Assembly - 2

### Female Fitting Canopy Release Assembly Canopy Release Assembly - 2 <u>Return to Main</u>

### Canopy Release Assembly - 3

## Gable Loop Canopy Release Assembly - 3

### Canopy Release Assembly - 4

## Latch

Canopy Release Assembly - 4