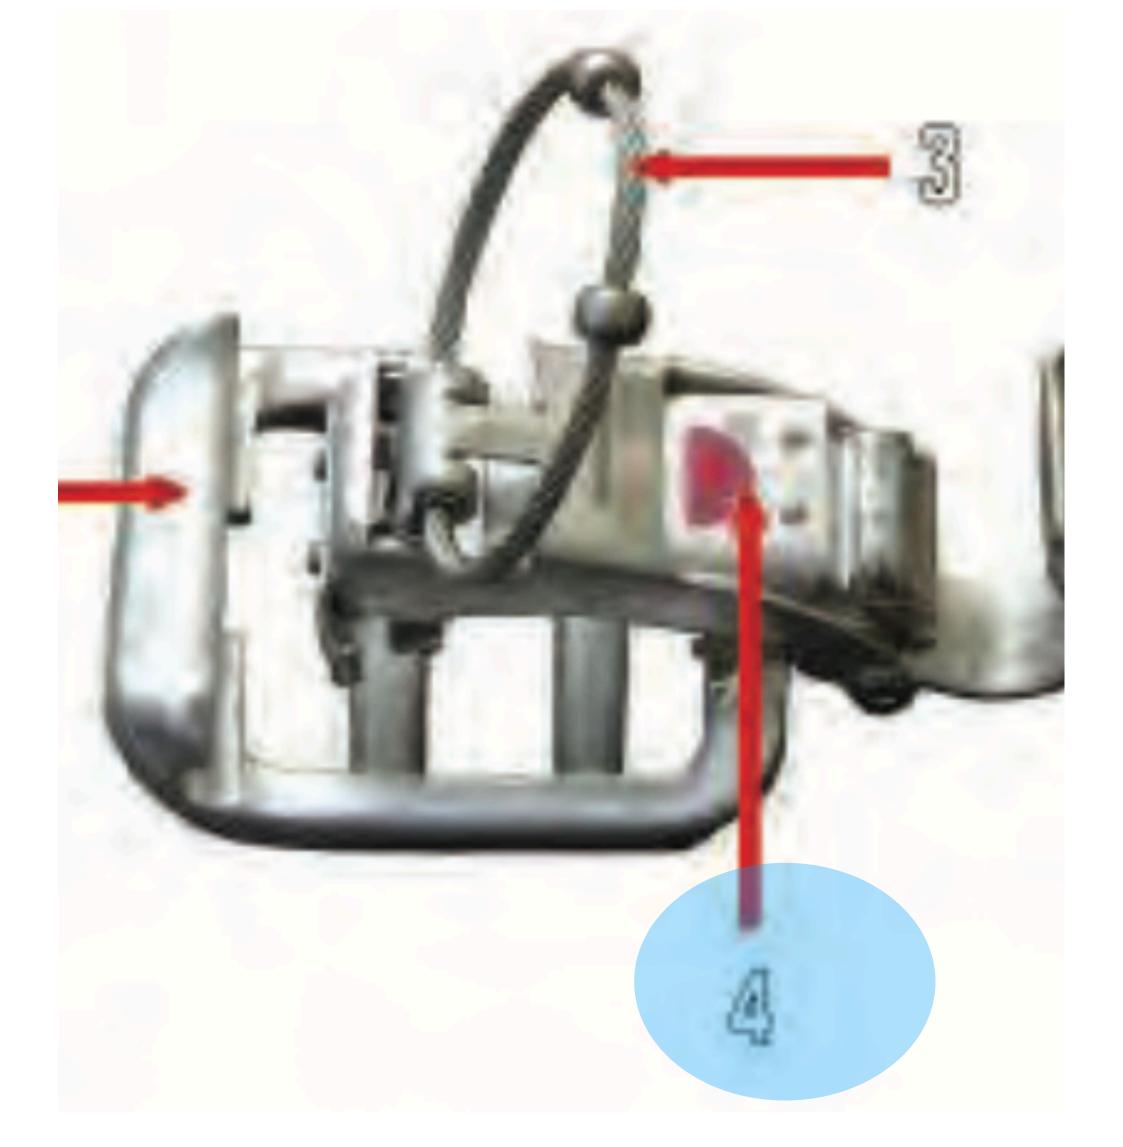

# Carrying Handle Reserve Pack Tray (Back) - 7

# Carrying Handle Reserve Pack Tray (front)- 2