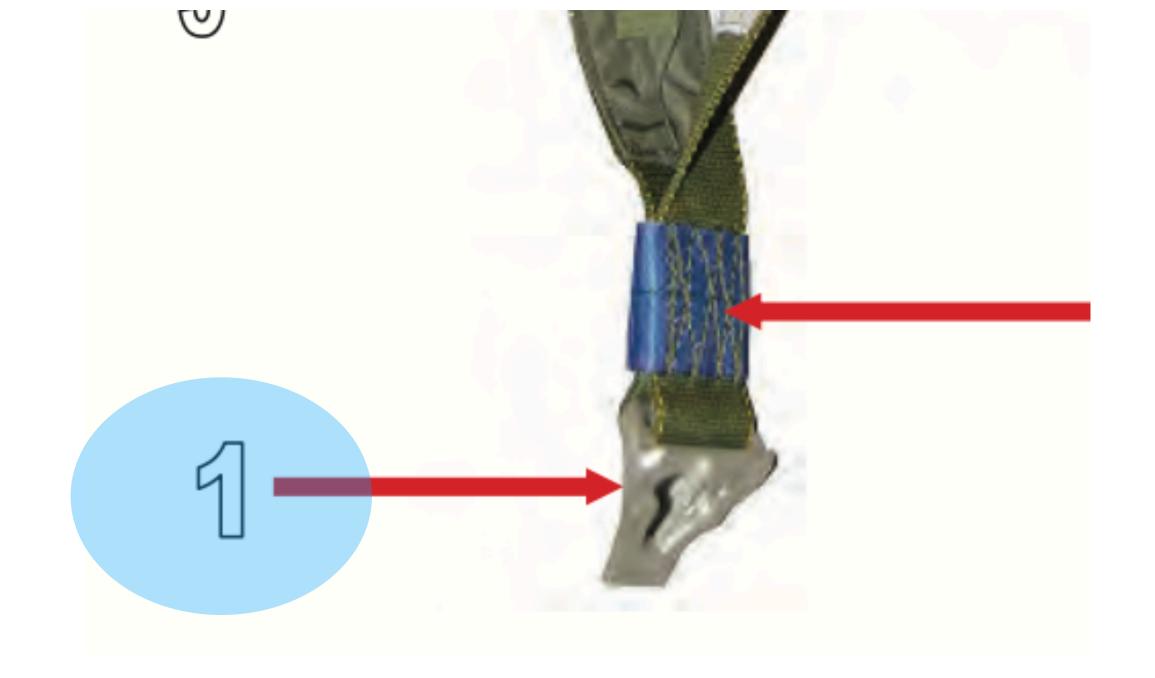

## Canopy Release Assembly

### Canopy Release Assembly - 1

### Male Fitting Canopy Release Assembly Canopy Release Assembly - 1 Return to Main