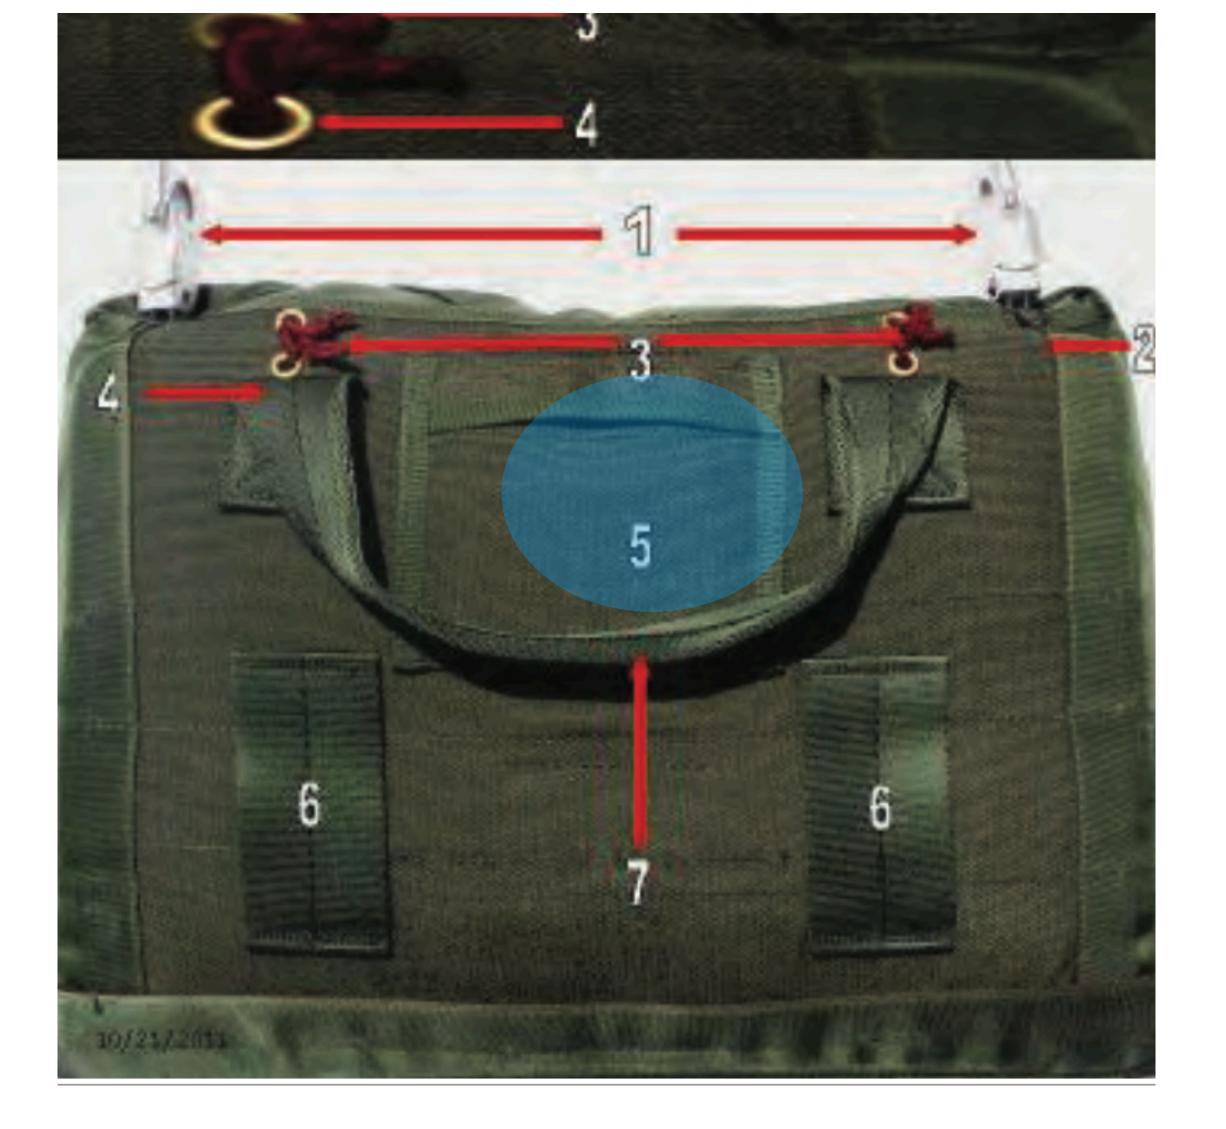

Riser Assembly - 5



# **Toggle Knob** MC-6 Riser Assembly - 5



## MC-6 Riser Assembly - 6

# Control Line Guide Ring MC-6 Riser Assembly - 6

60





## MC-6 Riser Assembly - 7



# **Control Line** MC-6 Riser Assembly - 7



## MC-6 Riser Assembly - 8



B

## Return to Main



# **Control Line Channel** MC-6 Riser Assembly - 8



# Reserve Pack Tray (Back)

## Return to Main

Back



# Reserve Pack Tray (Back) - 1



# Connector Snap Reserve Pack Tray (Back) - 1



## Reserve Pack Tray (Back) - 2



# Connector Snap Retaining TieReturn to MainReserve Pack Tray (Back) - 2



## Reserve Pack Tray (Back) - 3



# Spreader Bar Lies (Must be Red) Reserve Pack Tray (Back) - 3



# Reserve Pack Tray (Back) - 4



# **Grommet** Reserve Pack Tray (Back) - 4



# Reserve Pack Tray (Back) - 5



# Army Parachute Log Record Stow Pocket Reserve Pack Tray (Back) - 5 <u>Return to Main</u>





# Reserve Pack Tray (Back) - 6



# Waistband Retainer Reserve Pack Tray (Back) - 6



# Reserve Pack Tray (Back) - 7





# Carrying Handle Reserve Pack Tray (Back) - 7



# Reserve Pack Tray



# Reserve Pack Tray (front)- 1



# **Gennector** Snap Reserve Pack Tray (front)- 1



# Reserve Pack Tray (front)- 2



# Carrying Handle Reserve Pack Tray (front)- 2



# Reserve Pack Tray (front) - 3



# Pack Glosing Flap Reserve Pack Tray (front) - 3



# Reserve Pack Tray (front) - 4



# **Reserve** Pack Tray (front) - 4



### Reserve Pack Tray (front) - 5



# **Reserve Pack Tray (front) - 5**



### Reserve Pack Tray (front) - 6



## IUCK POCKet Reserve Pack Tray (front) - 6



# Reserve Pa