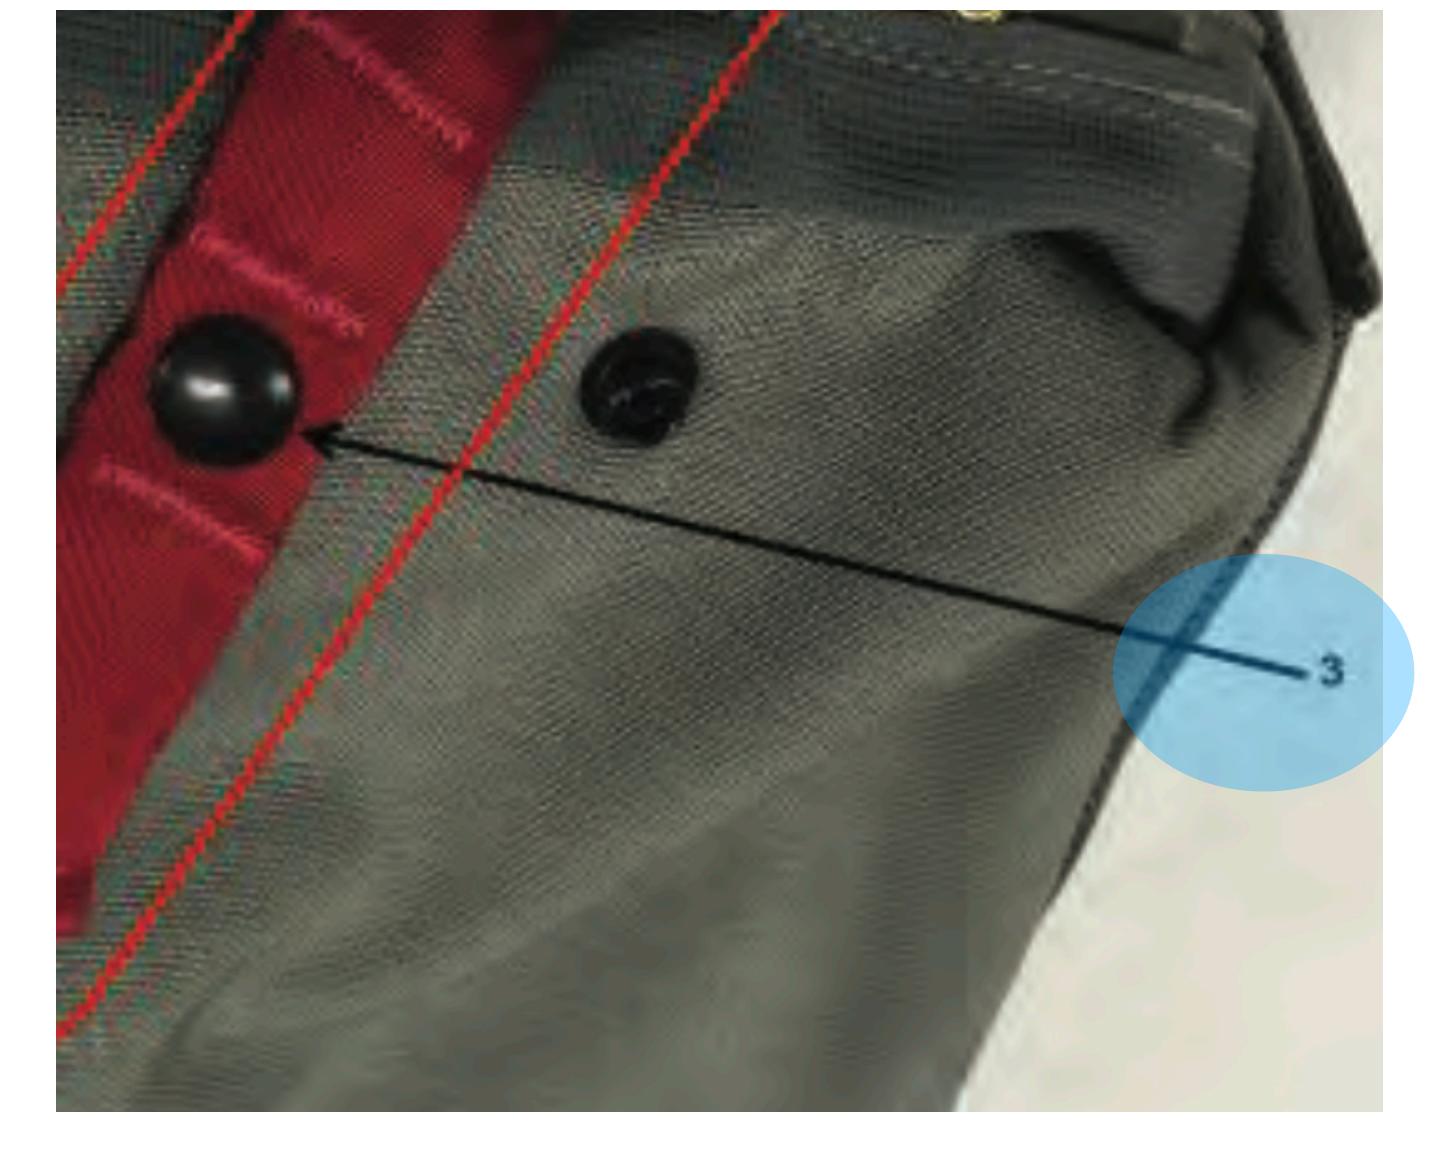

### HOOK PILE TAPE LOWERING LINE - 6

## **Pile Tab** HOOK PILE TAPE LOWERING LINE - 6