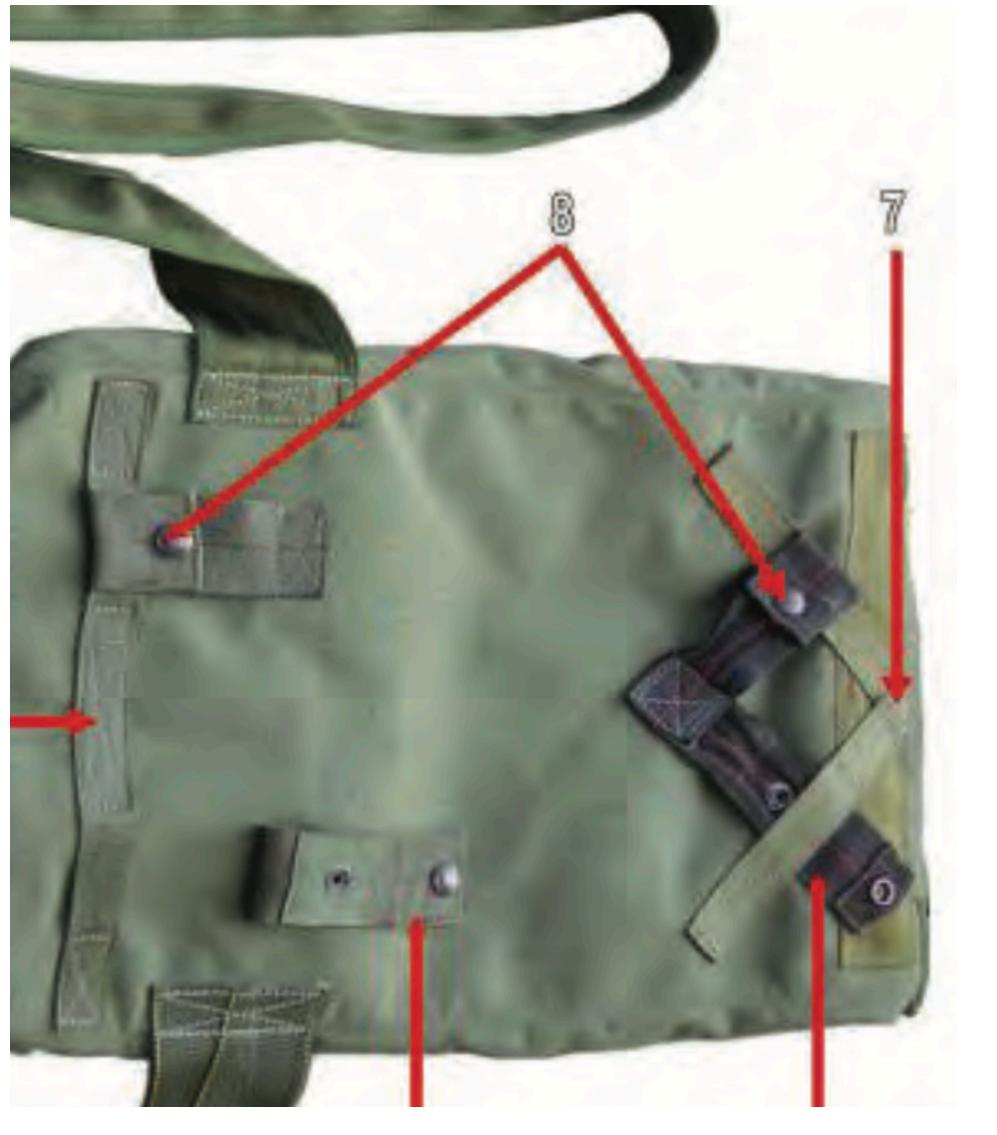

## Canopy Release Assembly

### Canopy Release Assembly - 1

### Male Fitting Canopy Release Assembly Canopy Release Assembly - 1 Return to Main

### Canopy Release Assembly - 2

### Female Fitting Canopy Release Assembly Canopy Release Assembly - 2 <u>Return to Main</u>

### Canopy Release Assembly - 3

## Gable Loop Canopy Release Assembly - 3

### Canopy Release Assembly - 4

## Latch

Canopy Release Assembly - 4