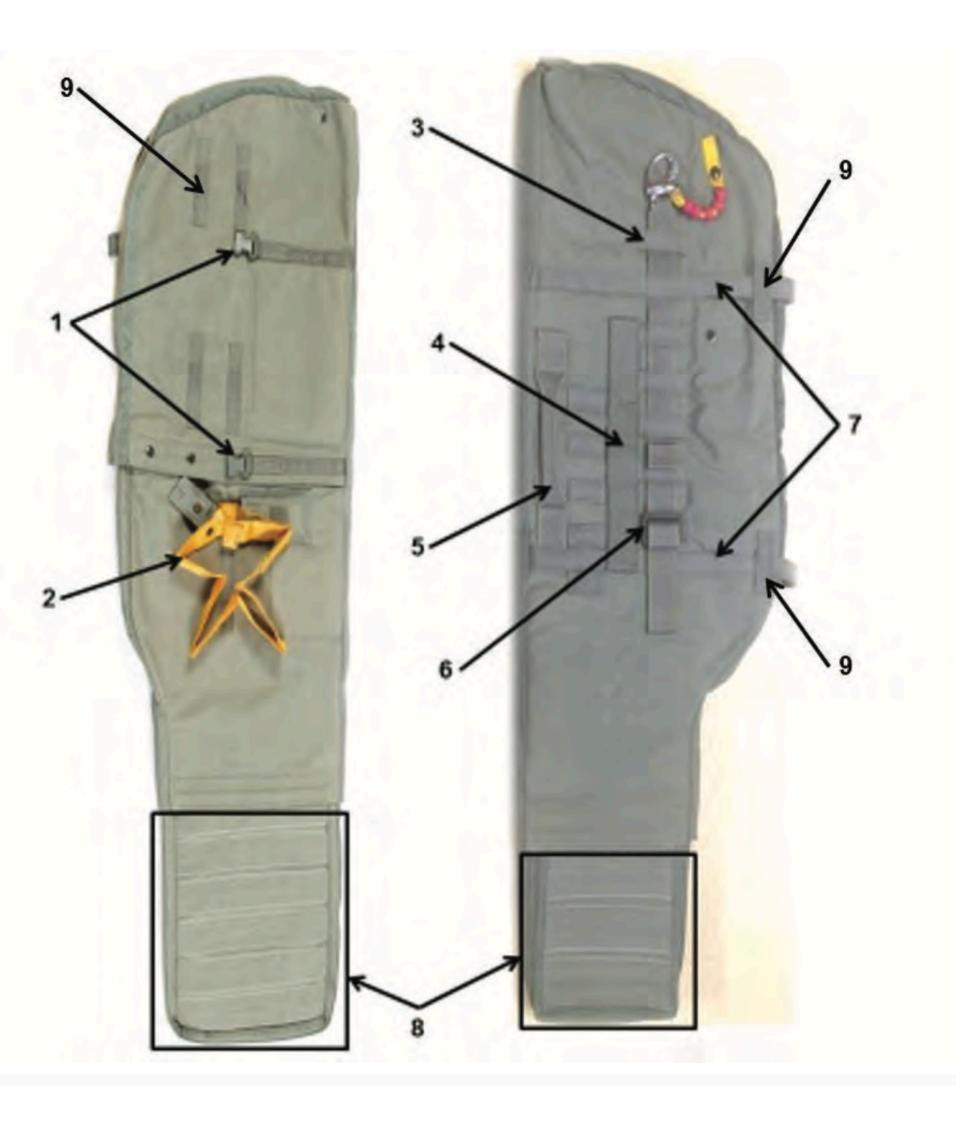

## MC-6 Riser Assembly

### MC-6 Riser Assembly - 1

### Male Fitting Canopy Release Assembly MC-6 Riser Assembly - 1 <u>Return to Main</u>

### MC-6 Riser Assembly - 2

# Blue Confluence Wrap MC-6 Riser Assembly - 2

## MC-6 Riser Assembly - 3

# Army Parachute Log Record Stow Pouch MC-6 Riser Assembly - 3 <u>Return to Main</u>

DA FORM 3912, 1 JUN 79

REPLACES DA FORM 3912, 1 AUG 72 WHICH WILL BE USED UNTIL EXHAUSTED