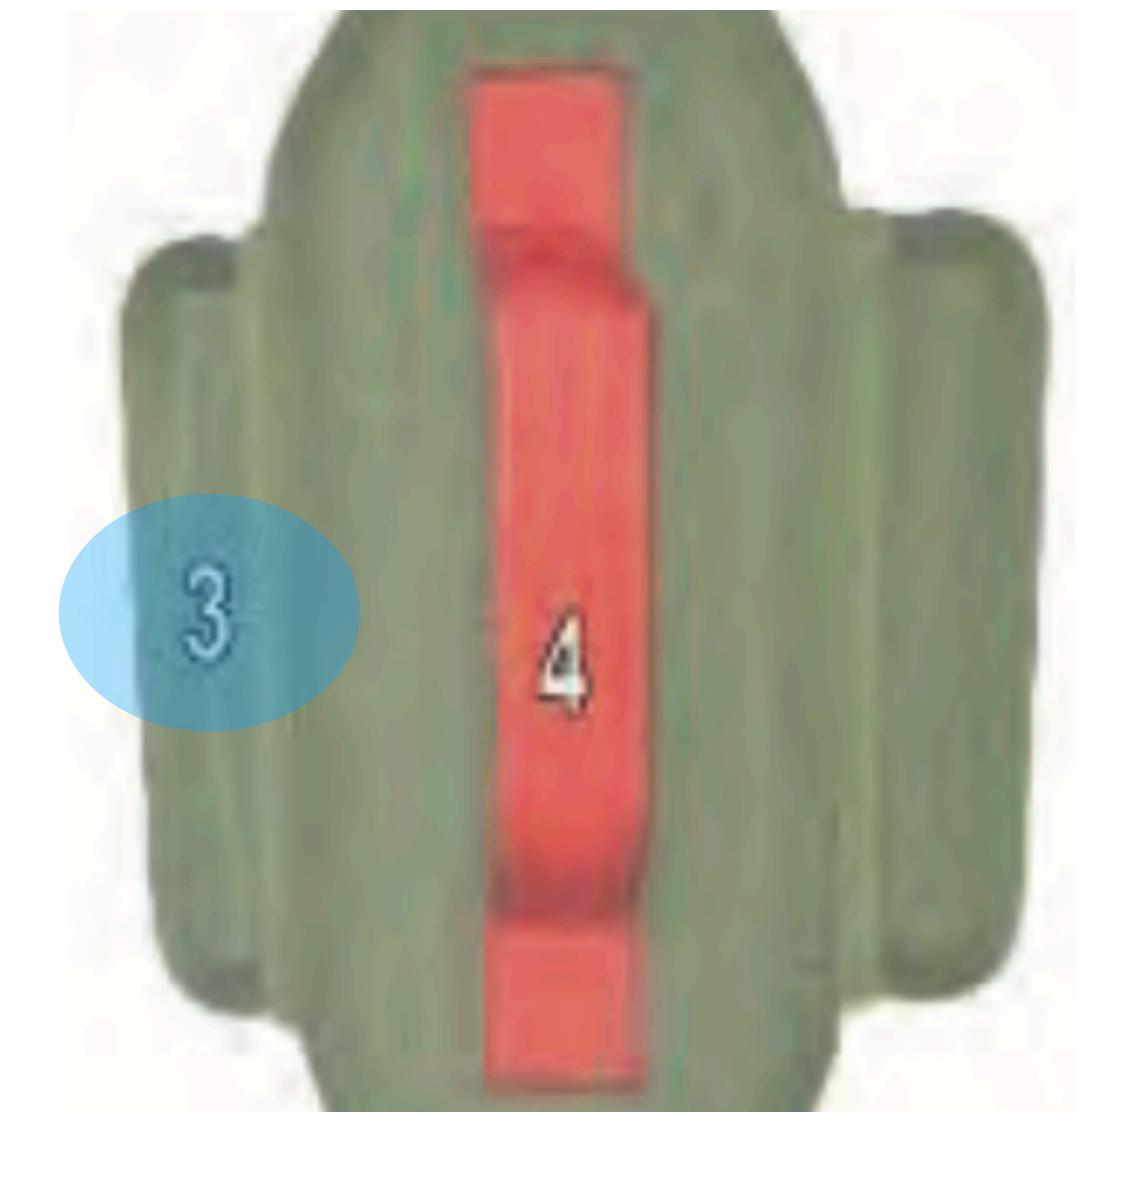

## Pack Tray

### Pack Tray - 1

## **Waisteband** Pack Tray - 1

Pack Tray - 2

### Pack Tray - 3

## Waistrap Adjuster Panel Pack Tray - 3

### Pack Tray - 4

### Metal Adjuster Pack Tray - 4

### Pack Tray - 5

# Horizontal Backstrap Retainero MainPack Tray - 5

### Pack Tray - 6

# Diagonal Backstrap Retainer Main Pack Tray - 6

### Pack Tray - 7

### Diagonal Backstrap Keeper Nain Pack Tray - 7

### Pack Tray - 8

### Diagonal Snap Fastener Pack Tray - 8