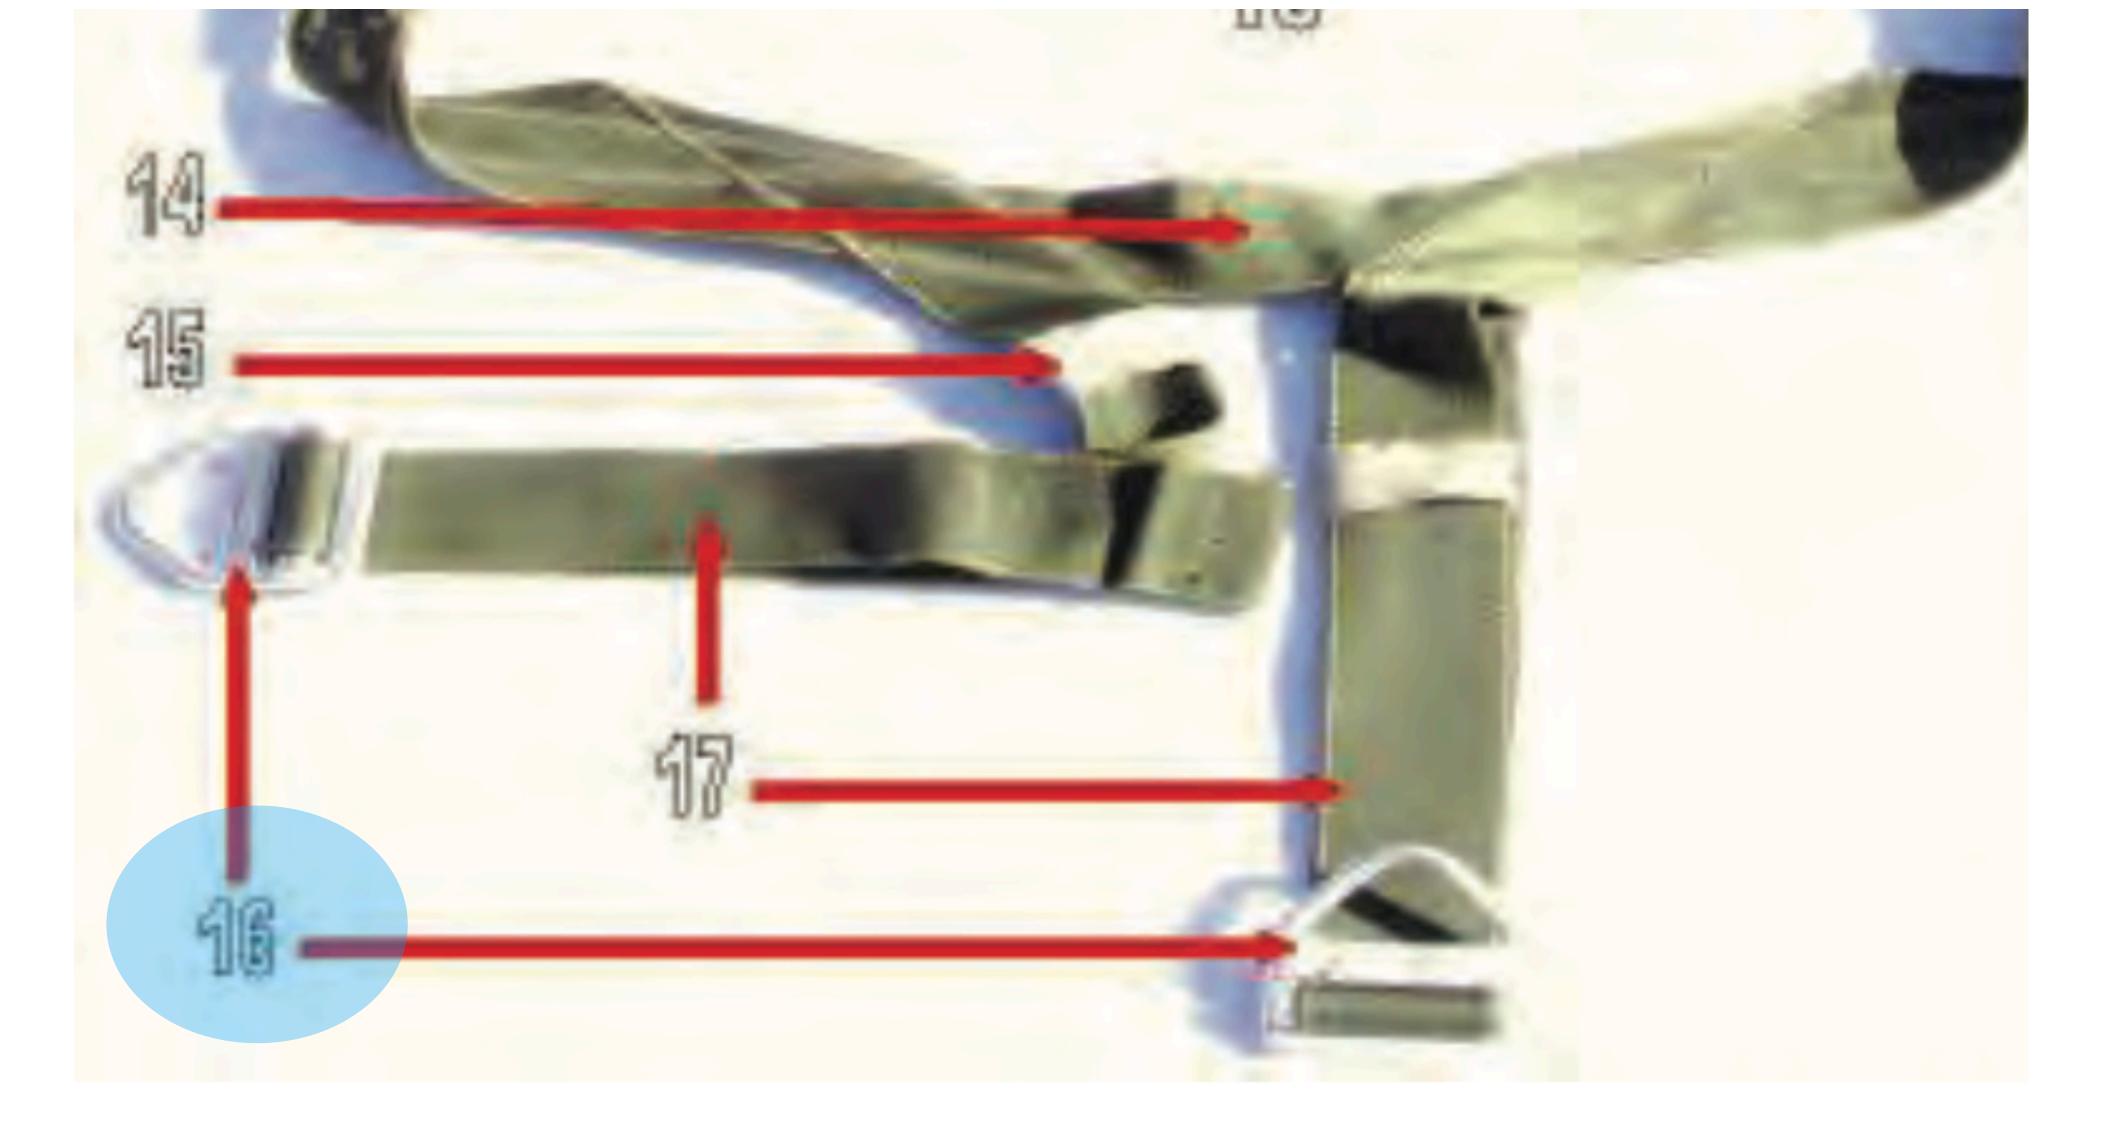

## **Triangle Link** Harness Single Point Release - 7

## **Snap Hook** Harness Single Point Release - 9

## Adjustable Cross Strap Harness Single Point Release - 11

## **Release Handle Cross Strap** Harness Single Point Release - 12