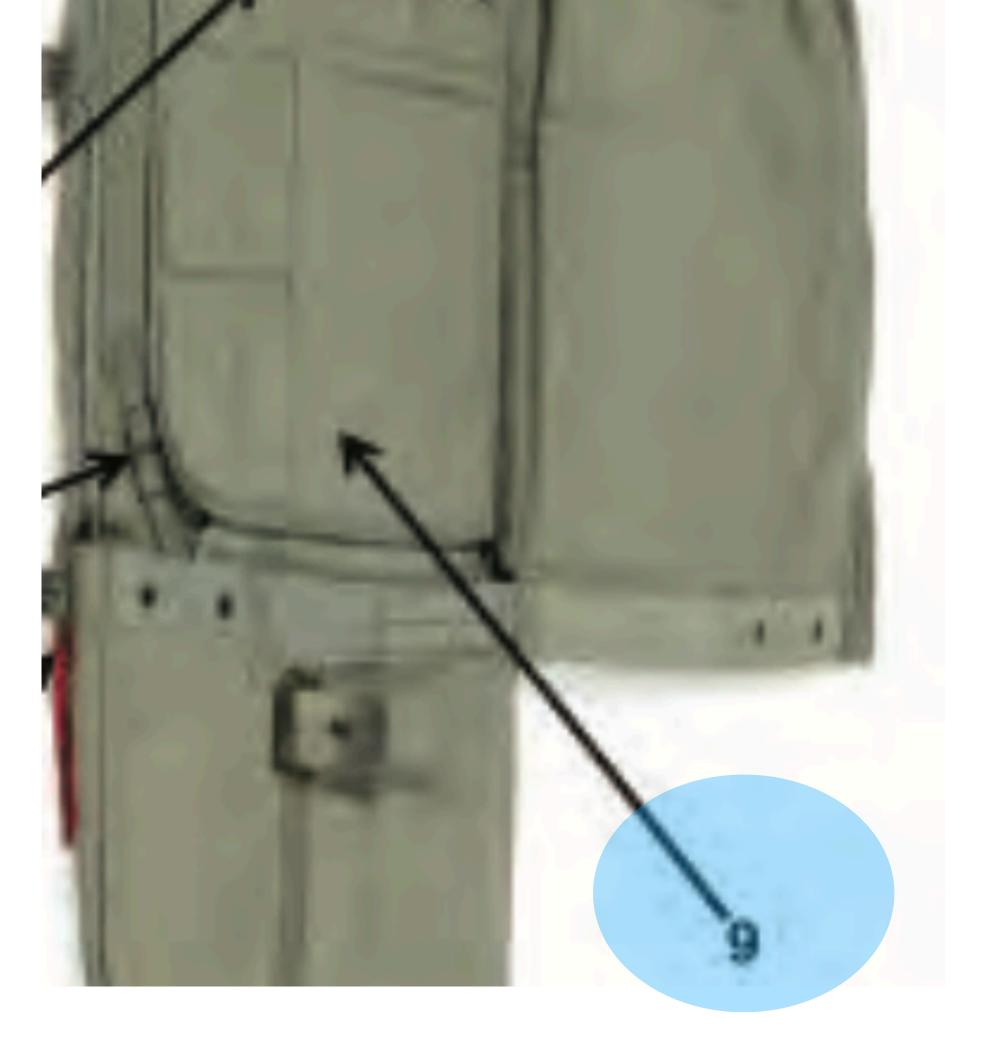

AW-C 5











### Compression Strap MAW-C 7





### Adjustable Nose Cone MAW-C 8







# Verticle Nylon Equipment Hanger





## MAL-C (opened) nomenclature





### MAL-C (opened) 1



### **Pouch Attachment Ladder System Webbing** MAL-C (opened) 1







### MAL-C (opened) 2

### Lower Tiedown Strap Stow Pocket MAL-C (opened) 2









### MAL-C (opened) 3



### **Pile Tape** MAL-C (opened) 3







### MAL-C (opened) 4



### **Rifle Butt Stow Pocket** MAL-C (opened) 4





### MAL-C (opened) 5



## Closing Flap MAL-C (opened) 5



### MAL-C (opened) 6



## Internal Padded Divider MAL-C (opened) 6





### MAL-C (opened) 7



## Nose Cone Securing Strap MAL-C (opened) 7





### MAL-C (opened) 8

## Slide Fastener and Tabbed Thong MAL-C (opened) 8







### MAL-C (opened) 9



## Internal Pocket MAL-C (opened) 9





## SNAP SHACKLE







### SNAP SHACKLE - 1

### Snap Shackle with Yellow Safety Lanyard SNAP SHACKLE - 1











### SNAP SHACKLE - 2



## **Locking Pin** SNAP SHACKLE - 2







### SNAP SHACKLE -3



## Adjusting Strap SNAP SHACKLE -3





### SNAP SHACKLE -4



## **Opening Gate** SNAP SHACKLE -4





### **SNAP SHACKLE -5**



## SNAP SHACKLE -5





### SNAP SHACKLE - 6







## SLIDE FASTENER AND TABBED THONG



### SLIDE FASTENER AND TABBED THONG - 1

### Slide Fastener and Tabbed Thong **SLIDE FASTENER AND TABBED THONG - 1** <u>Return to Main</u>







#### SLIDE FASTENER AND TABBED THONG - 2





### Upper Spring Stop **SLIDE FASTENER AND TABBED THONG - 2**



#### SLIDE FASTENER AND TABBED THONG - 3



## **SLIDE FASTENER AND TABB