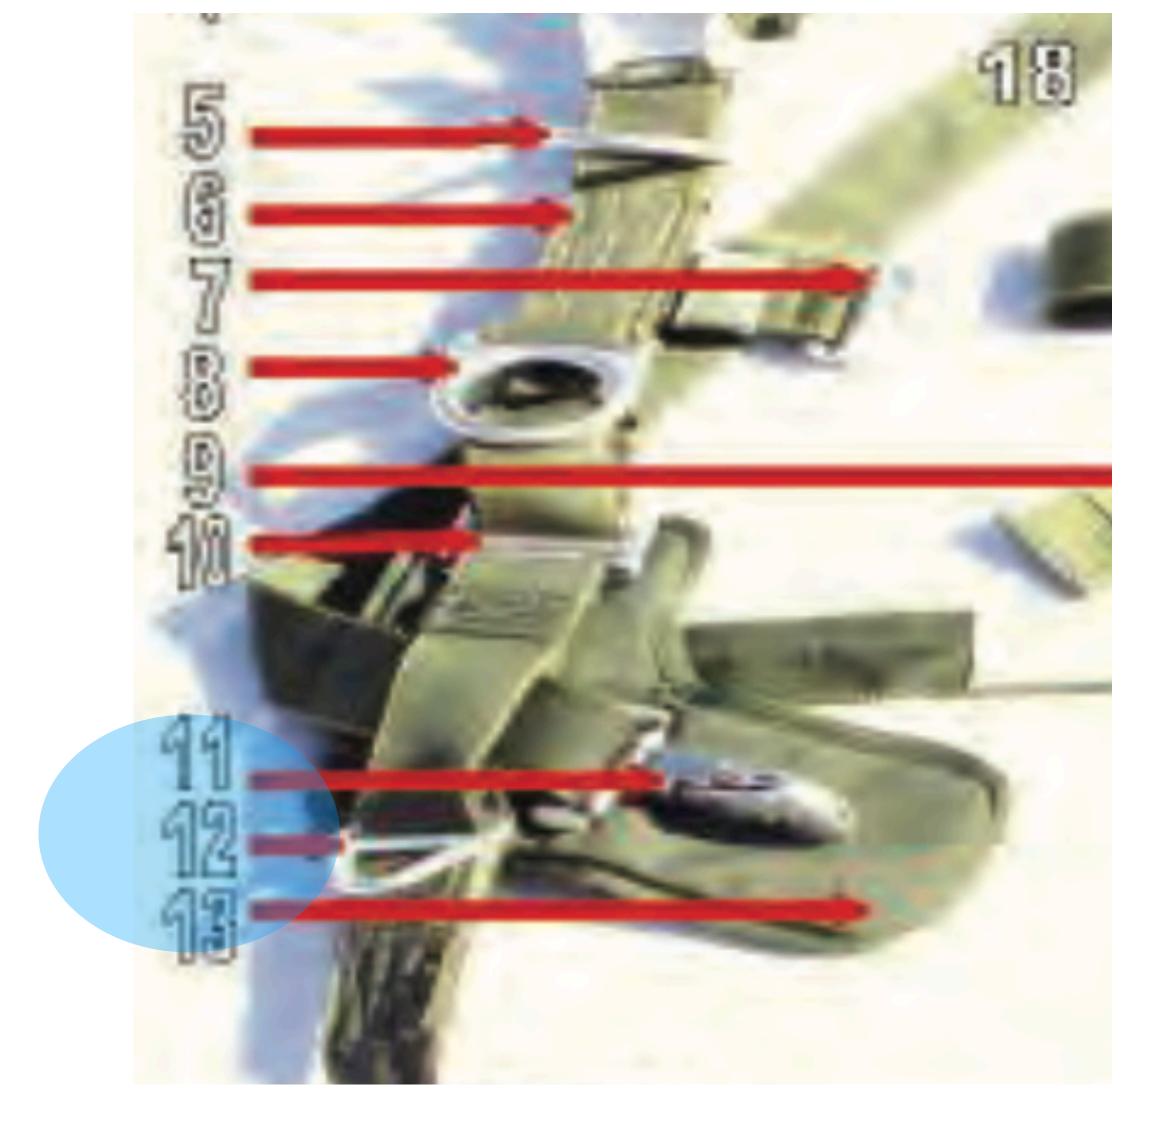

# Harness Assembly

### Harness Assembly - 1

# Diagonal Backstrap Harness Assembly - 1

### Harness Assembly - 2

# Backstrap Adjuster Harness Assembly - 2

### Harness Assembly - 3

# Diagonal Backstrap Pad Harness Assembly - 3

### Harness Assembly - 4

## **Ganopy Kelease Assembly** Harness Assembly - 4 Return to Main

### Harness Assembly - 5

# **D Ring** Harness Assembly - 5

### Harness Assembly - 6

# Main Lift Web Harness Assembly - 6

# Chest Strap Friction AdapterMainHarness Assembly - 7

### Equipment Ring Harness Assembly - 8

## **Chest Strap** Harness Assembly - 9

## Main Lift Web Adjuster Harness Assembly - 10

### Ejector Snap Harness Assembly - 11

## Irlangle Link Harness Assembly - 12

### L Shaped Ejector Snap Pad Harness Assembly - 13

Harness Assembly - 14