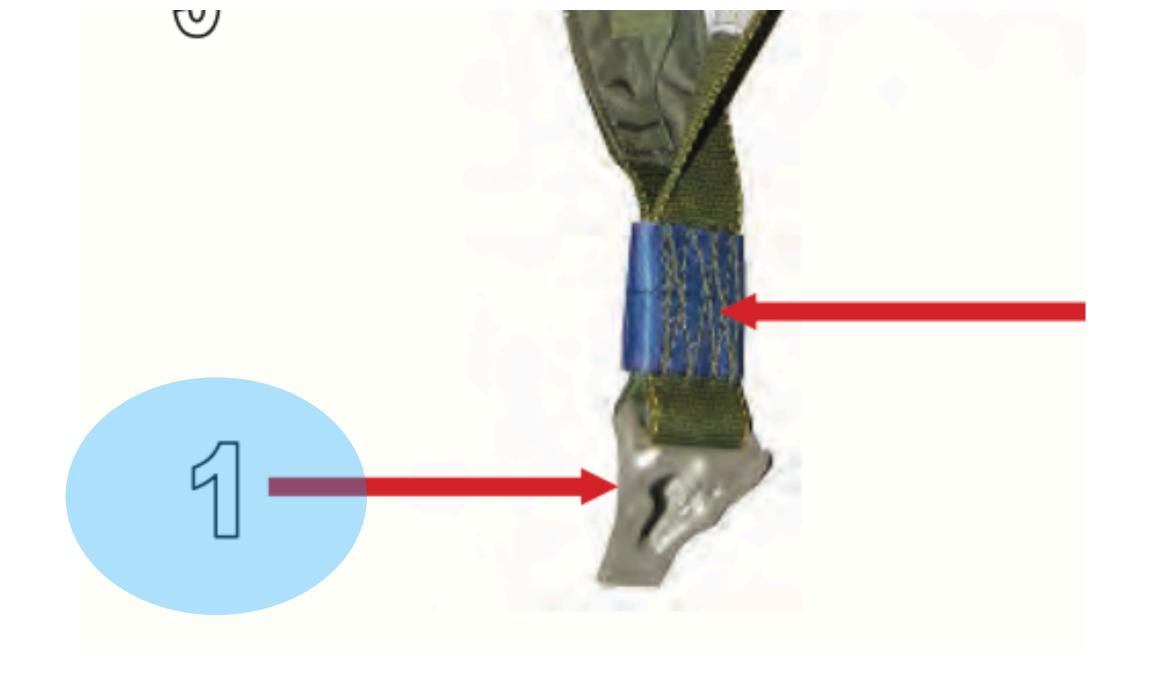

## Canopy Release Assembly

### Canopy Release Assembly - 1

### Male Fitting Canopy Release Assembly Canopy Release Assembly - 1 Return to Main