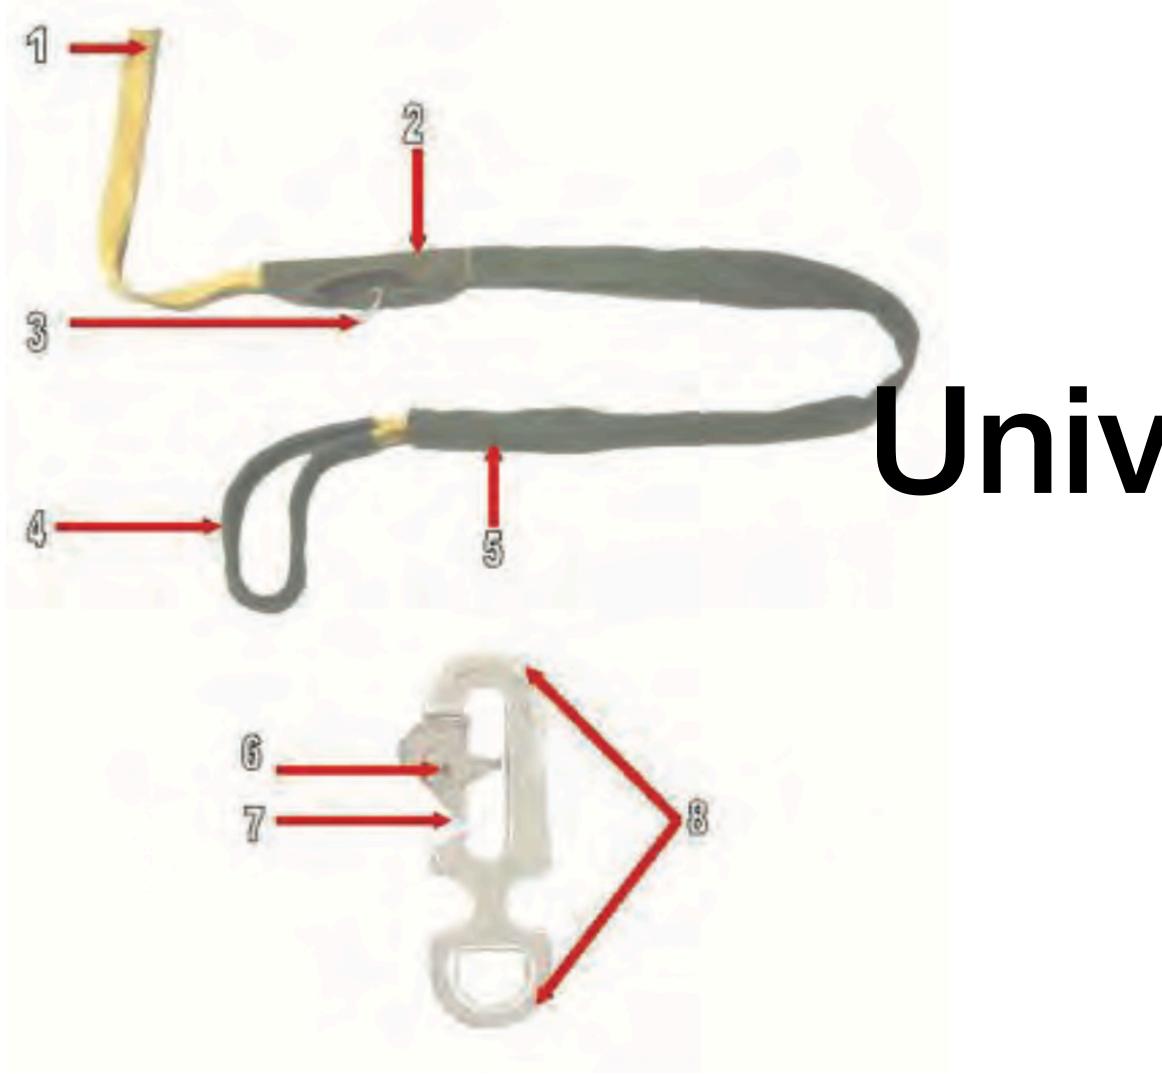

# Universal Static Line Modified

## Universal Static Line Modified - 1

# Universal Static Line Modified Return to Main Universal Static Line Modified - 1

## Universal Static Line Modified - 2

# Main Curved Pin Cover Universal Static Line Modified - 2

## Universal Static Line Modified - 3

# Main Curved Pin Universal Static Line Modified - 3

## Universal Static Line Modified - 4

### Universal Static Line Modified - 5

# **Static Line Sleeve** Universal Static Line Modified - 5

## Universal Static Line Modified - 6

# **Rivet Pin** Universal Static Line Modified - 6

## Universal Static Line Modified - 7

# Spring Opening Gate Universal Static Line Modified - 7

## Universal Static Line Modified - 8

# Universal Static Line Snap Hook <u>Return to Main</u> Universal Static Line Modified - 8