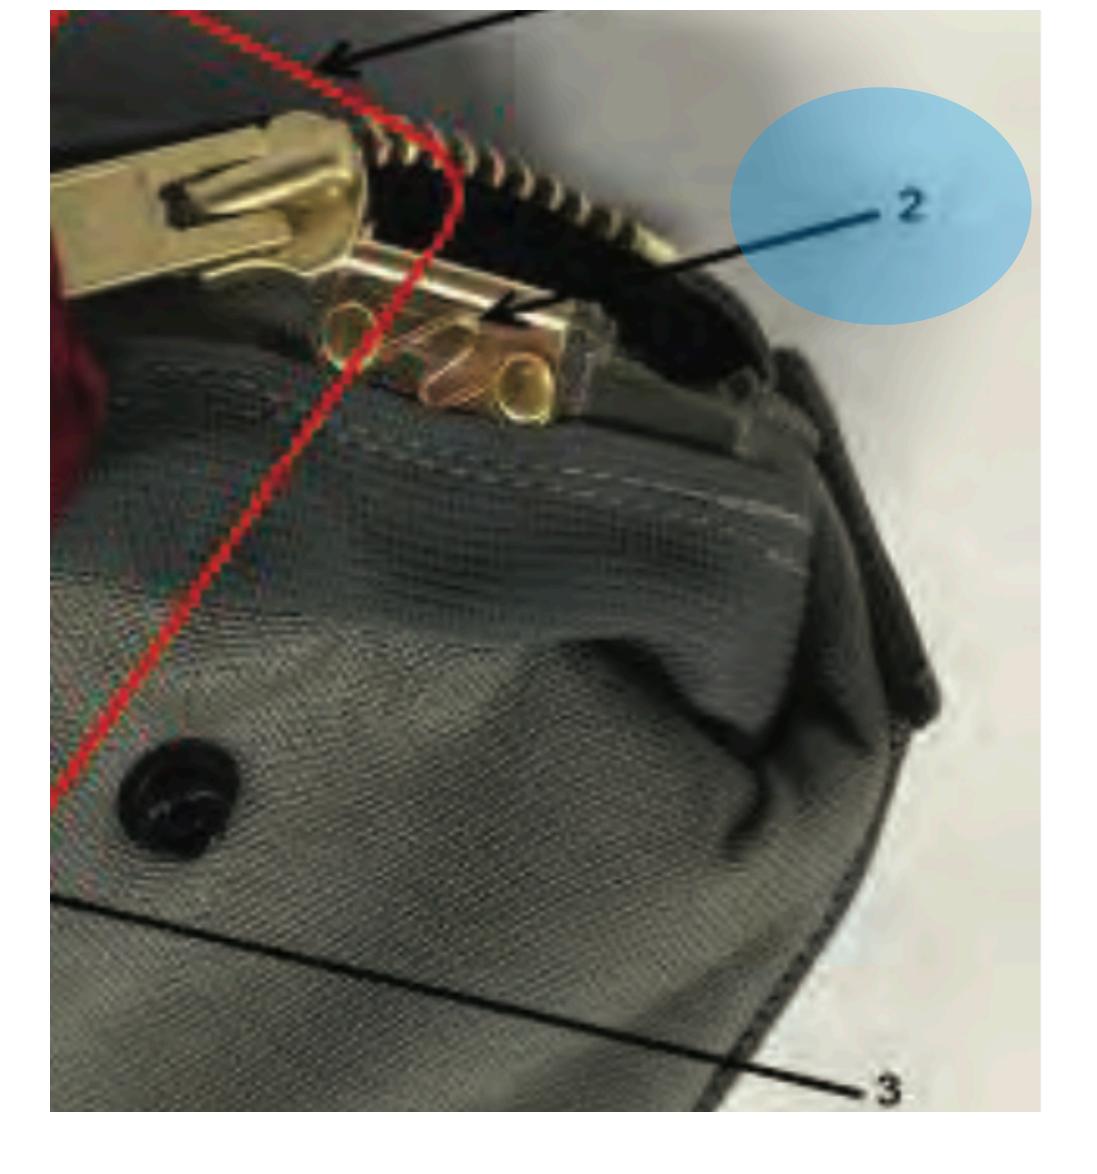

#### SLIDE FASTENER AND TABBED THONG - 2

### Upper Spring Stop **SLIDE FASTENER AND TABBED THONG - 2**