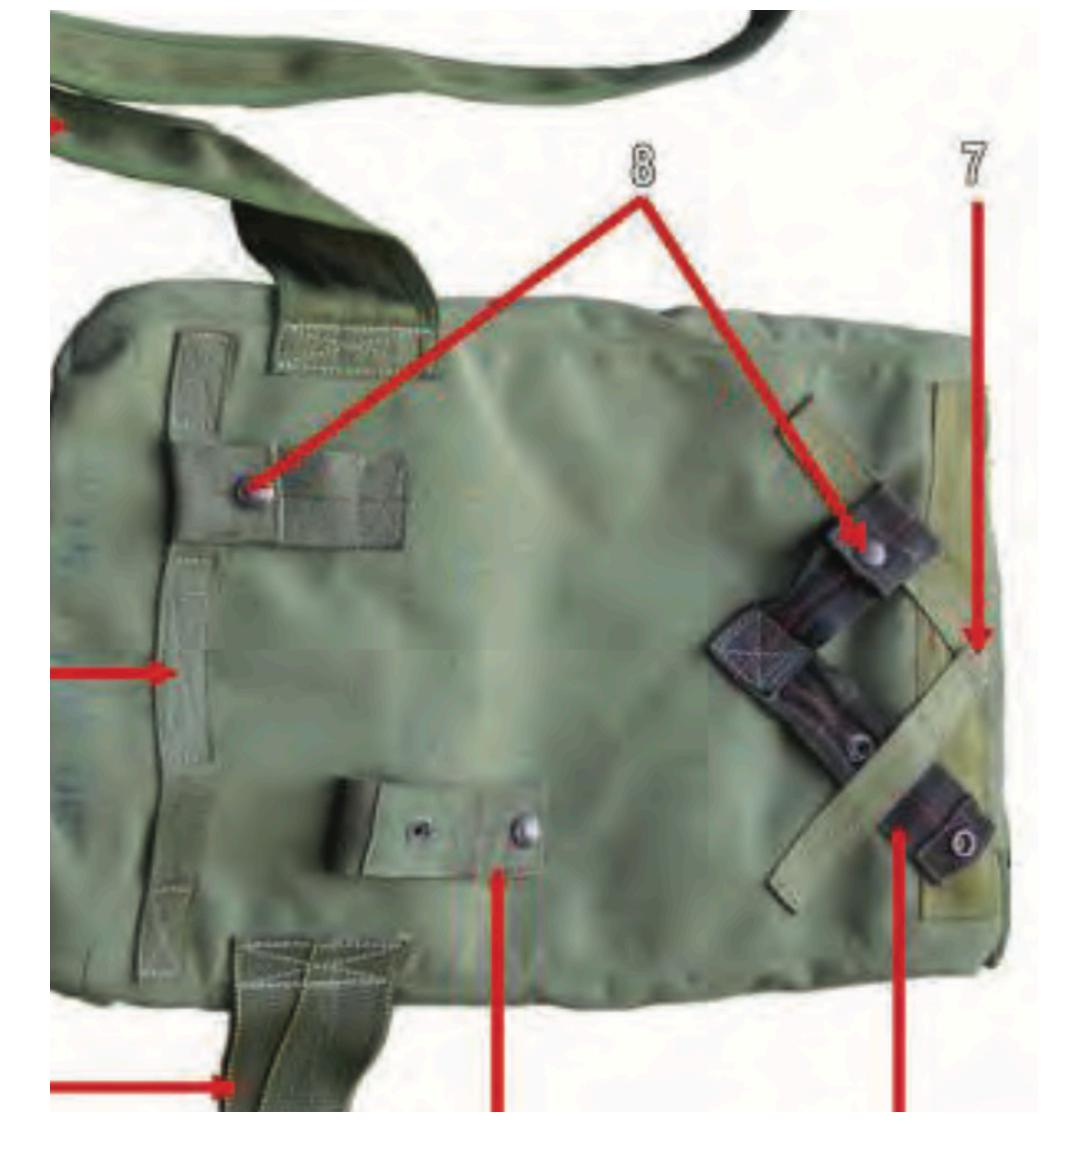

## Canopy Release Assembly

### Canopy Release Assembly - 1

### Male Fitting Canopy Release Assembly Canopy Release Assembly - 1 Return to Main

### Canopy Release Assembly - 2

### Female Fitting Canopy Release Assembly Canopy Release Assembly - 2 <u>Return to Main</u>

### Canopy Release Assembly - 3

## Gable Loop Canopy Release Assembly - 3

### Canopy Release Assembly - 4

## Latch

Canopy Release Assembly - 4