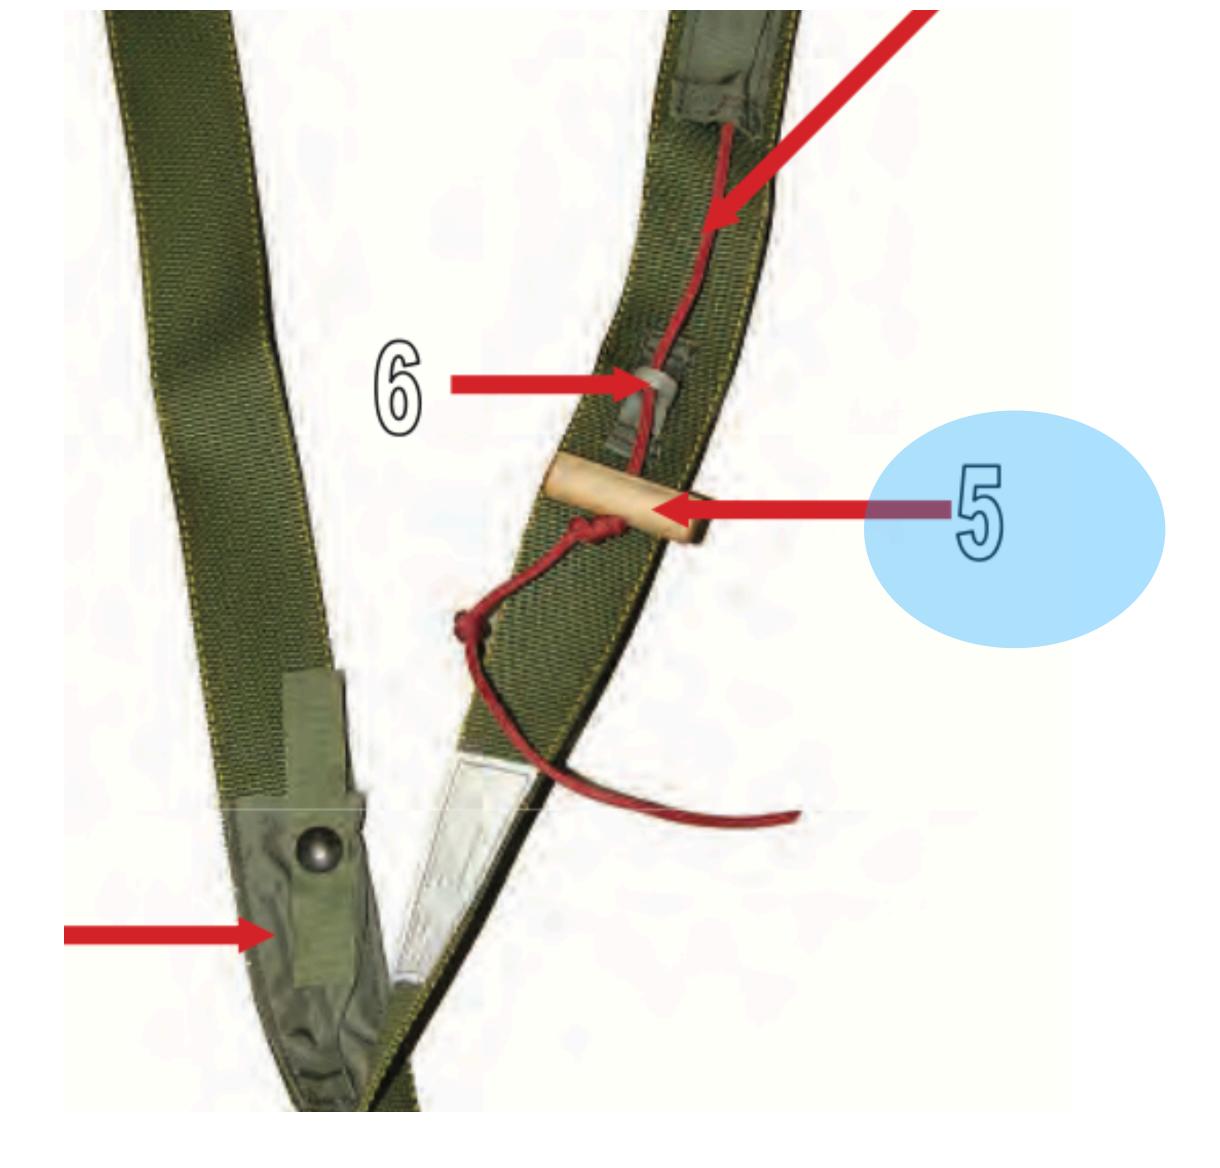

## 5 FOOT UNIVERSAL STATIC LINE EXTENSION

#### **5 FOOT UNIVERSAL STATIC LINE EXTENSION - 1**

## **5 FOOT UNIVERSAL STATIC LINE EXTENSION 5 FOOT UNIVERSAL STATIC LINE EXTENSION - 1** Return to Main

## Return to Main 5 FOOT UNIVERSAL STATIC LINE EXTENSION - 2

# **Cotton Buffer** in 5 FOOT UNIVERSAL STATIC LINE EXTENSION - 2