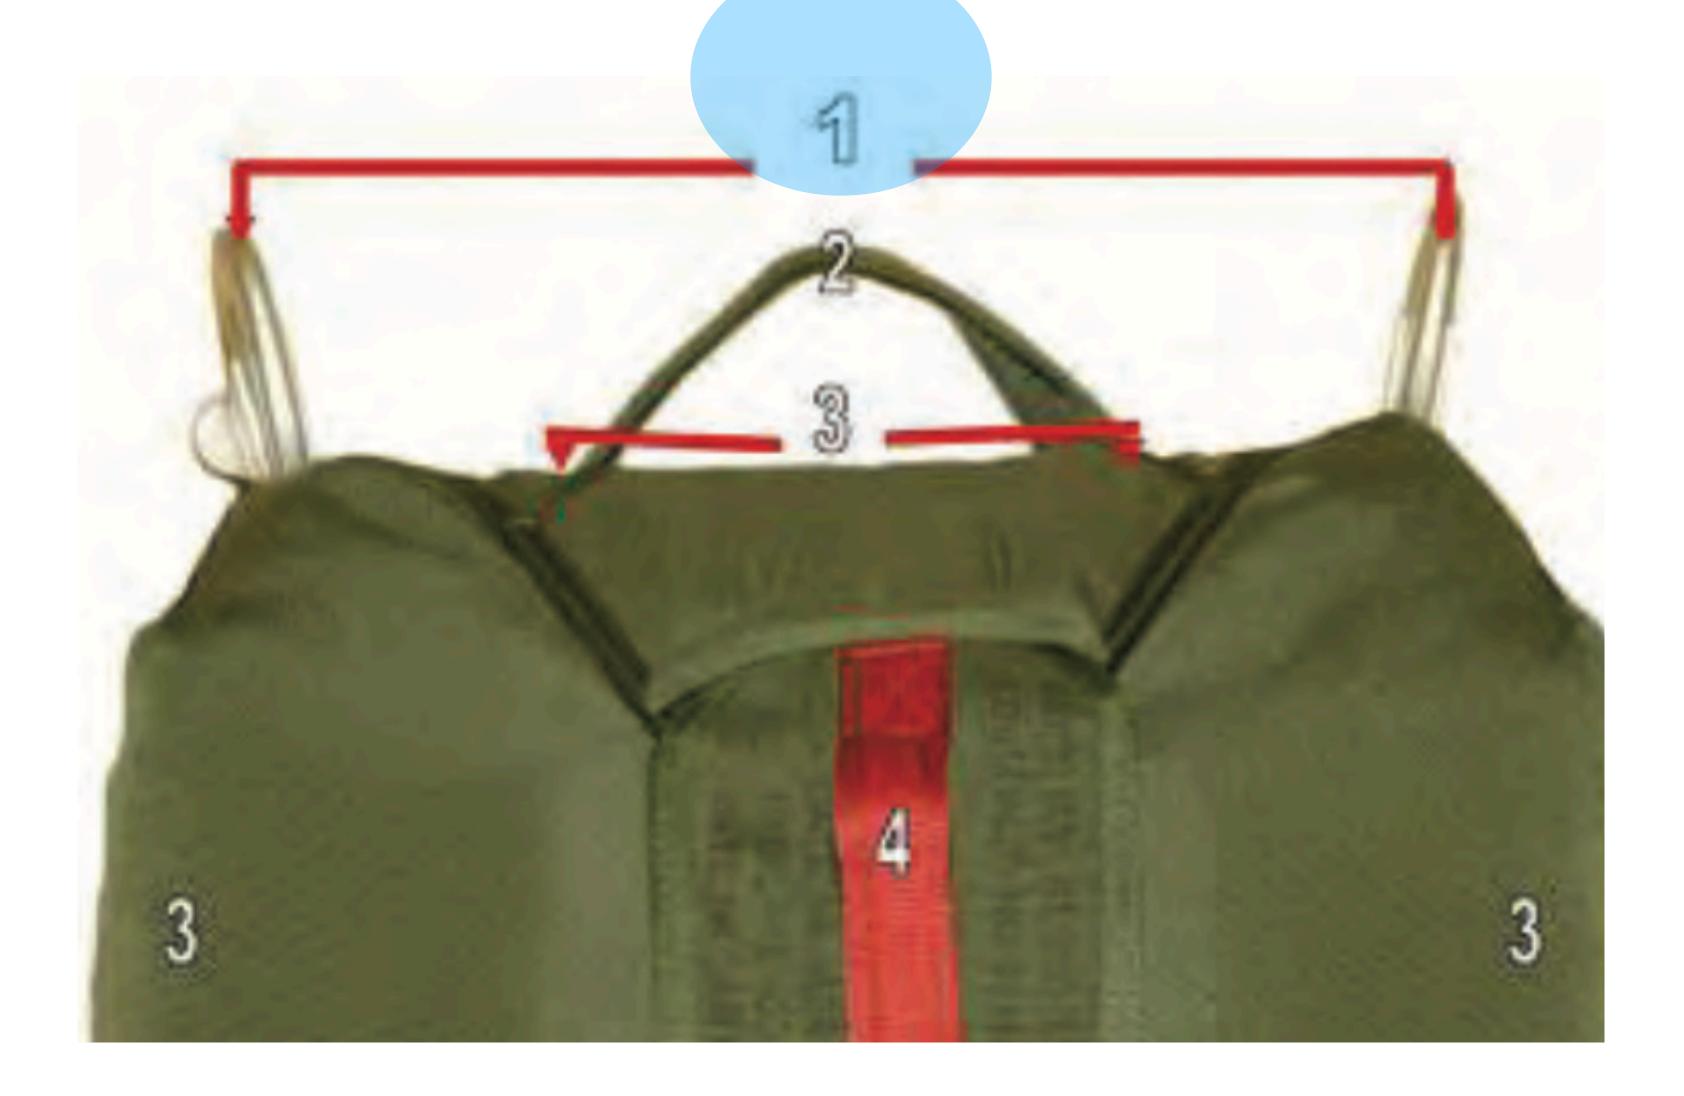

mbly - 8



# Reserve Pack Tray (Back)

## Return to Main

Back



# Reserve Pack Tray (Back) - 1



# Connector Snap Reserve Pack Tray (Back) - 1



## Reserve Pack Tray (Back) - 2



# Connector Snap Retaining TieReturn to MainReserve Pack Tray (Back) - 2



## Reserve Pack Tray (Back) - 3



# Spreader Bar Lies (Must be Red) Reserve Pack Tray (Back) - 3



# Reserve Pack Tray (Back) - 4



# **Grommet** Reserve Pack Tray (Back) - 4



# Reserve Pack Tray (Back) - 5



# Army Parachute Log Record Stow Pocket Reserve Pack Tray (Back) - 5 <u>Return to Main</u>





# Reserve Pack Tray (Back) - 6



# Waistband Retainer Reserve Pack Tray (Back) - 6



# Reserve Pack Tray (Back) - 7





# Carrying Handle Reserve Pack Tray (Back) - 7



# Reserve Pack Tray



# Reserve Pack Tray (front)- 1



# **Gennector** Snap Reserve Pack Tray (front)- 1



# Reserve Pack Tray (front)- 2



# Carrying Handle Reserve Pack Tray (front)- 2



# Reserve Pack Tray (front) - 3



# Pack Glosing Flap Reserve Pack Tray (front) - 3



# Reserve Pack Tray (front) - 4



# **Reserve** Pack Tray (front) - 4



### Reserve Pack Tray (front) - 5



# **Reserve Pack Tray (front) - 5**



### Reserve Pack Tray (front) - 6



## IUCK POCKet Reserve Pack Tray (front) - 6



# Reserve Pack Tray (opened) Front-2







# Gurved Hin









# Grommet









## **Reserve Closing Loop** Reserve Pack Tray (opened) - 3









## Gurved Pin Lanyard Reserve Pack Tray (opened) - 4











# **Bottom Tuck Tab** Reserve Pack Tray (opened) - 6









## IOP IUCK Iab Rip Cord Assembly - 1





# **Directional