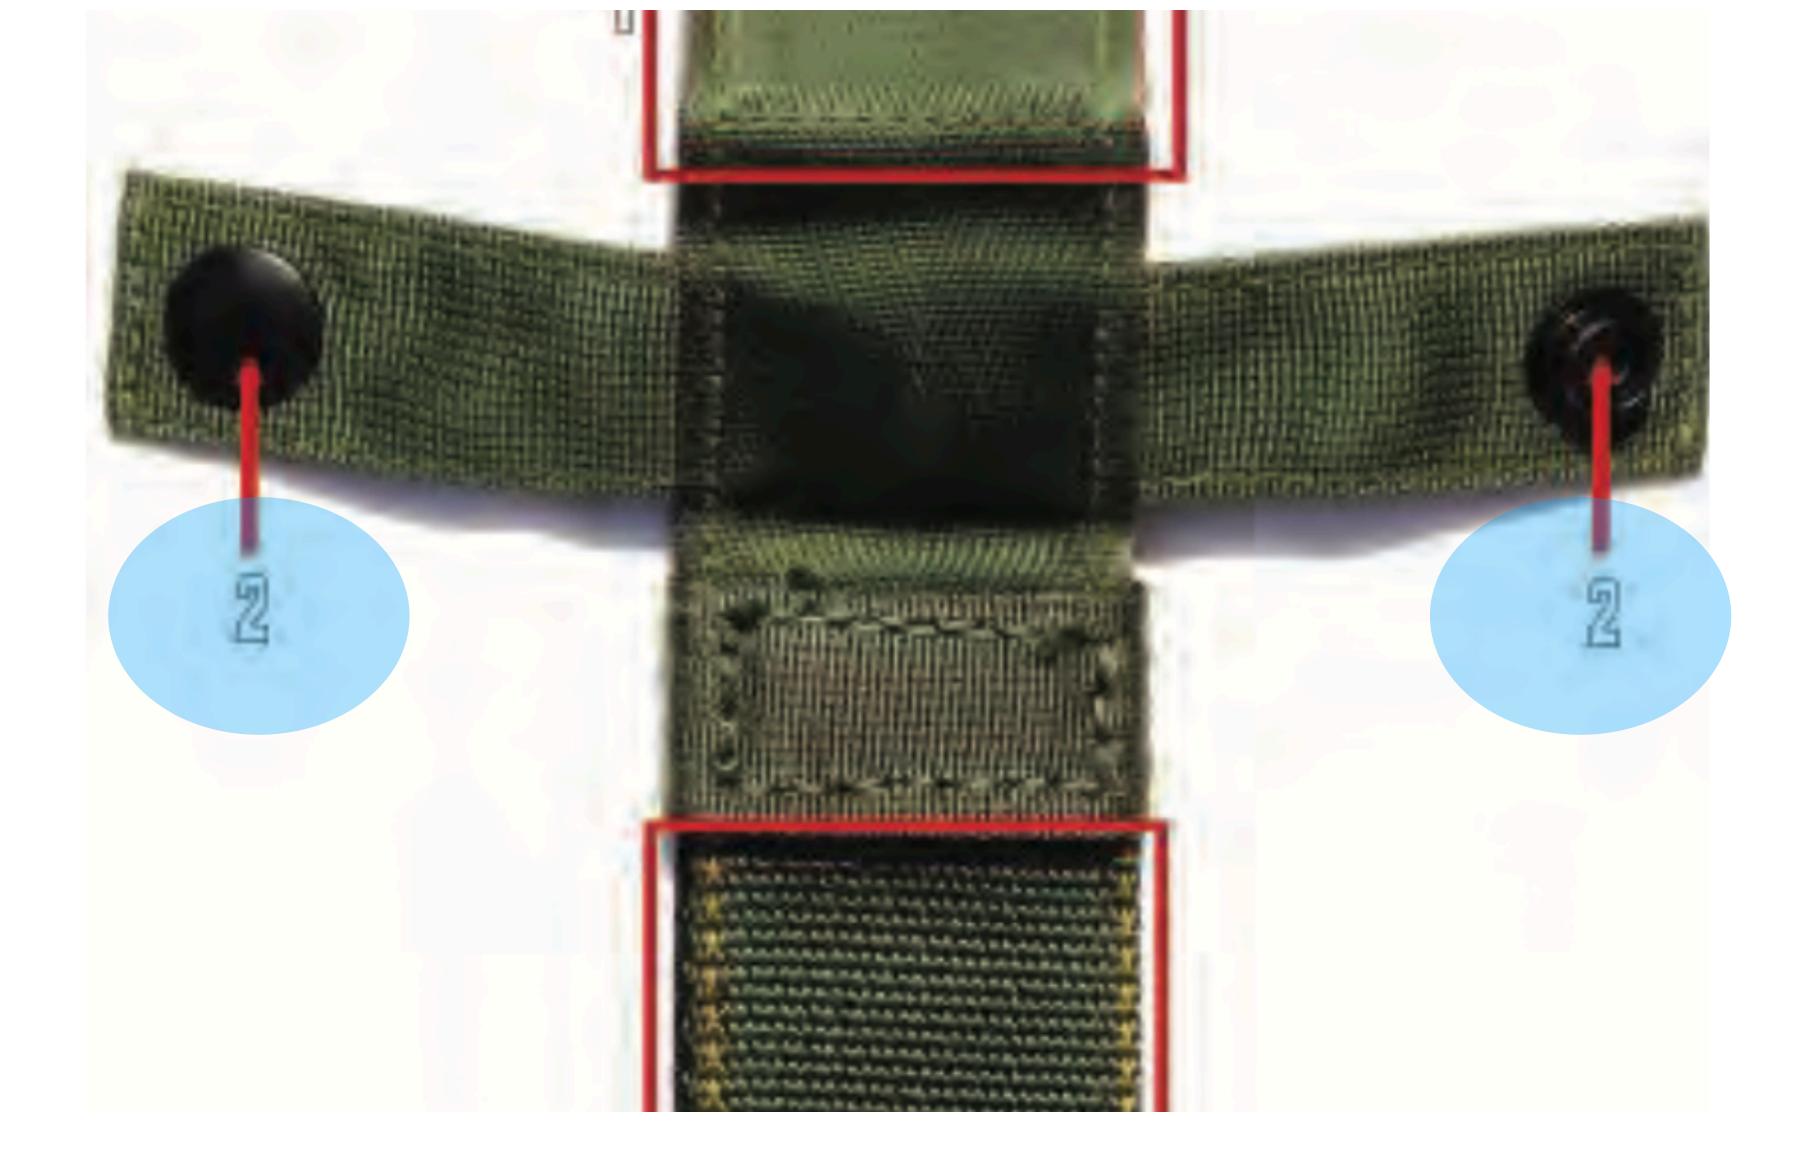

## Main Lift Web Tuck Tab Assembly

### Main Lift Web Tuck Tab Assembly - 1

### **Tuck Tab** Main Lift Web Tuck Tab Assembly - 1

#### Main Lift Web Tuck Tab Assembly - 1

## **Snap Fastener** Main Lift Web Tuck Tab Assembly - 1