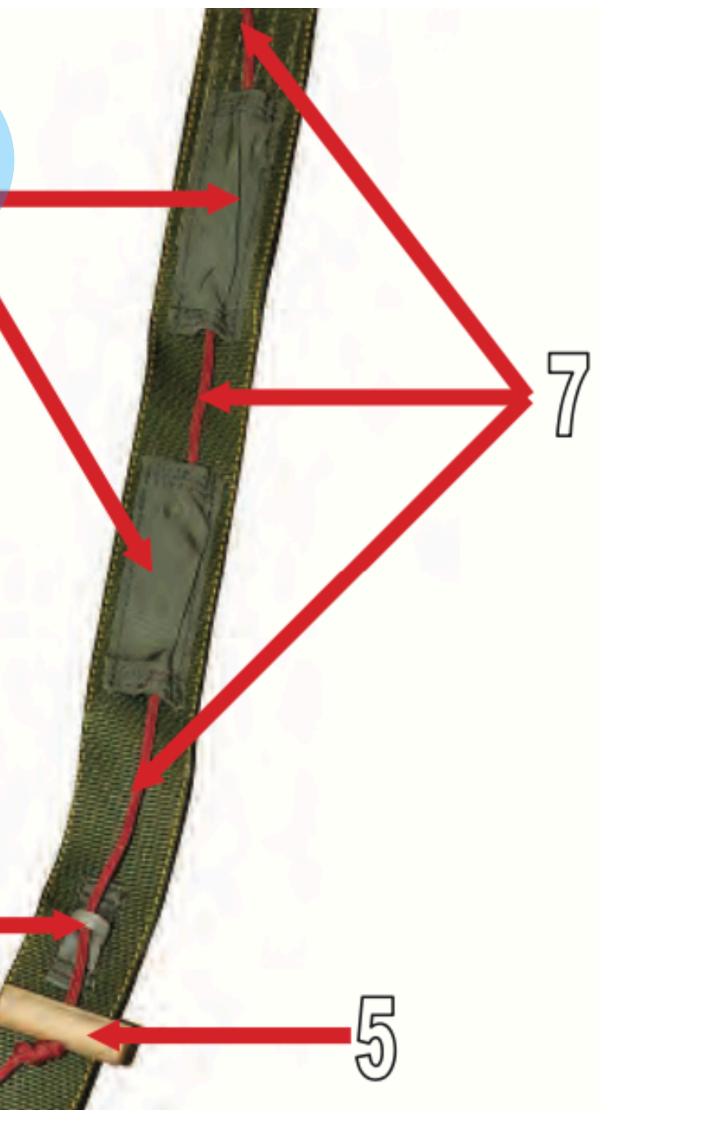

## MC-6 Riser Assembly - 7

# **Control Line** MC-6 Riser Assembly - 7

## MC-6 Riser Assembly - 8

B

# **Control Line Channel** MC-6 Riser Assembly - 8