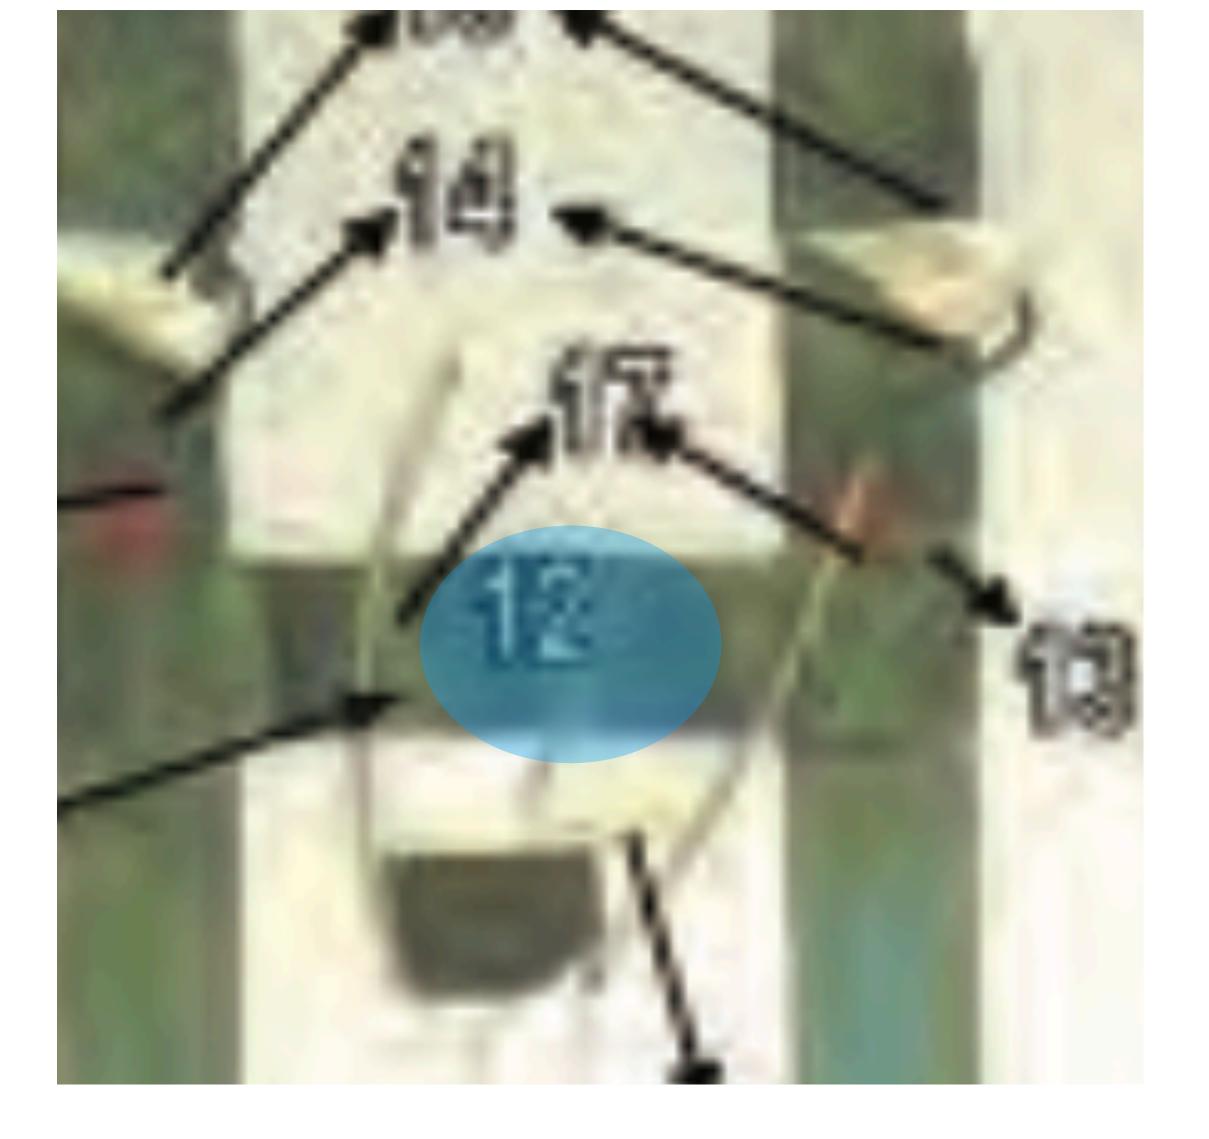

AR LIGHTWEIGHT LOAD-CARRYING EQUIPMENT (MOLLE)



## MODULAR LIGHTWEIGHT LOAD- CARRYING EQUIPMENT (MOLLE) - 1



## Adjustable Shoulder Carrying Strap MODULAR LIGHTWEIGHT LOAD- CARRYING EQUIPMENT (MOLLE) - 1











## Equipment Retainer Strap Harness Single Point Release - 1









#### Male Portion, Ejector Strap Release Assembly Harness Single Point Release - 2 Return to Main





#### Female Portion, Ejector Strap Release Assembly Harness Single Point Release - 3 Return to Main



















## Cable Loop Retainer Harness Single Point Release - 5







## Grommet

#### Return to Main







## **Triangle Link** Harness Single Point Release - 7













## **Snap Hook** Harness Single Point Release - 9







## Adjustable Cross Strap Harness Single Point Release - 11









## **Release Handle Cross Strap** Harness Single Point Release - 12







### Red Attaching Loop Harness Single Point Release - 13



#### Return to Main

#### Harness Single Point Release - 14



### **Green Attaching Loop** Harness Single Point Release - 14



#### Return to Main

#### Harness Single Point Release - 15



### White Attaching Loop Harness Single Point Release - 15



#### Return to Main

#### Harness Single Point Release - 16



### **Friction Adapter** Harness Single Point Release - 16



#### Return to Main

#### Harness Single Point Release - 17



### **Release Handle Cable** Harness Single Point Release - 17



#### Harness Single Point Release - 18

### Release Handle Lanyard Harness Single Point Release - 18





#### Return to Main

# Advanced Combat Helmet