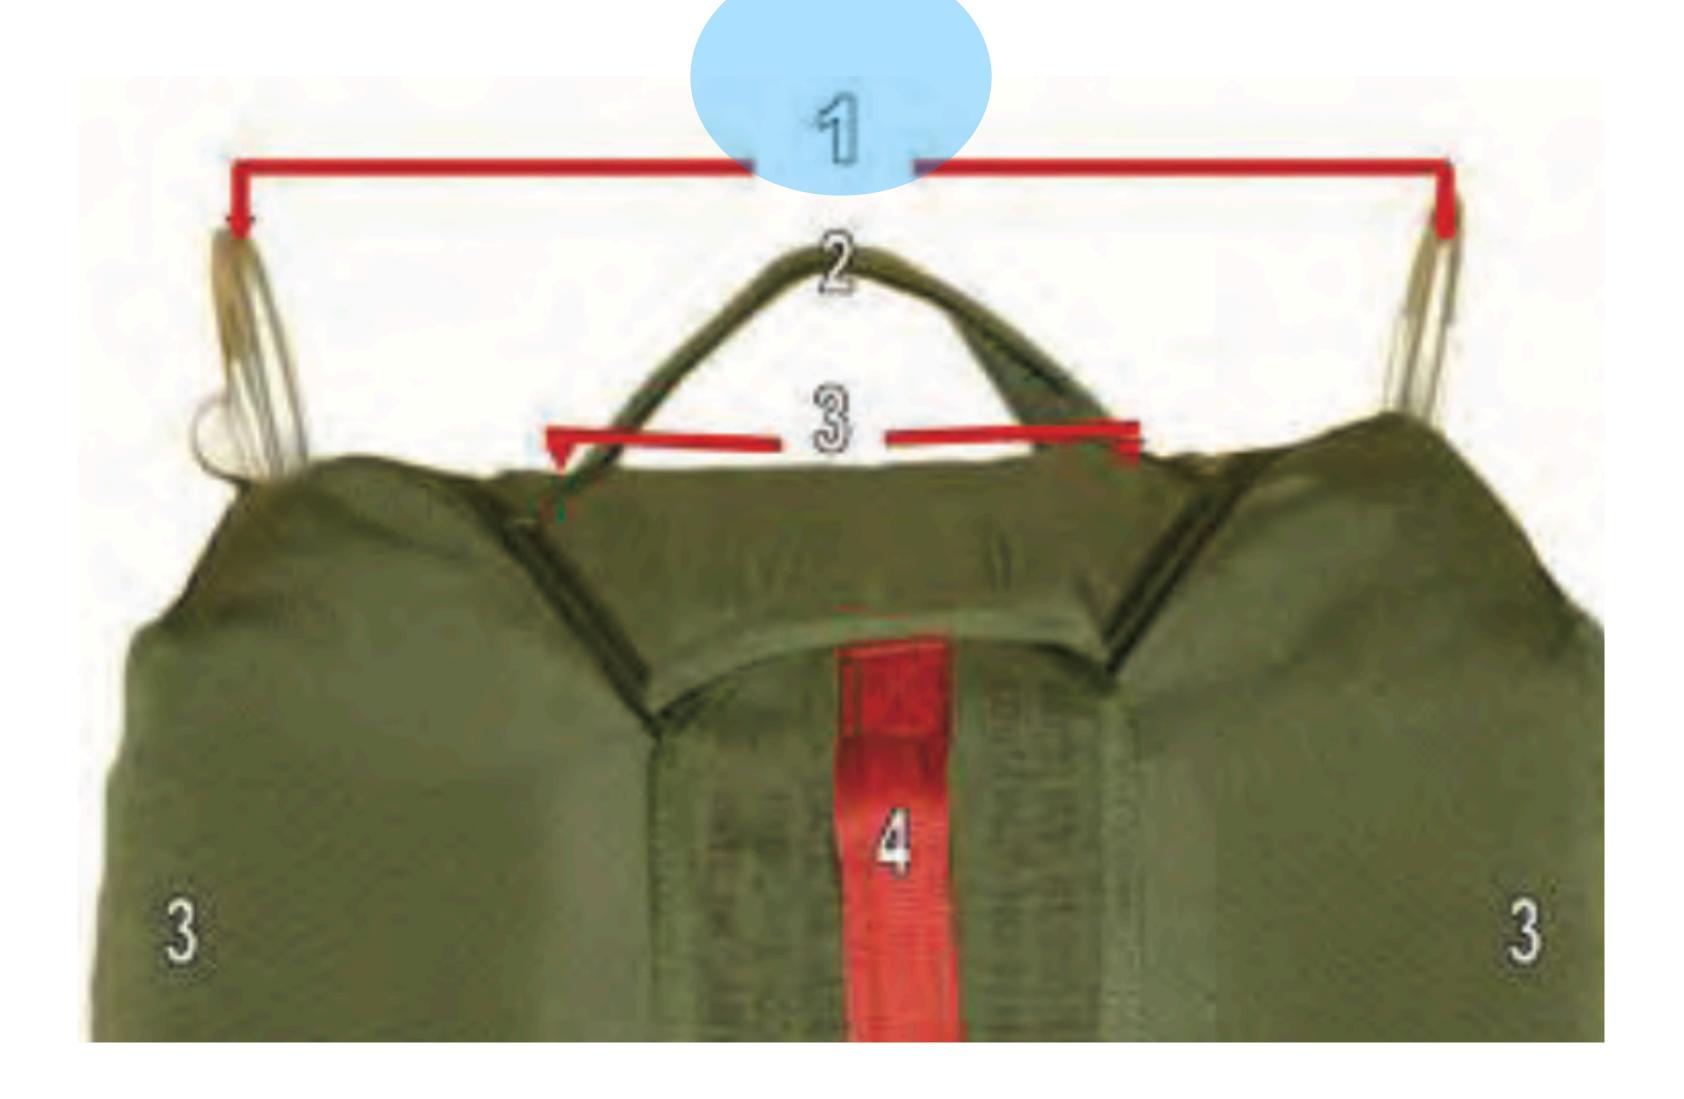

rol Line Channel** MC-6 Riser Assembly - 8



# Reserve Pack Tray (Back)

## Return to Main

Back



# Reserve Pack Tray (Back) - 1



# Connector Snap Reserve Pack Tray (Back) - 1



## Reserve Pack Tray (Back) - 2



# Connector Snap Retaining TieReturn to MainReserve Pack Tray (Back) - 2



## Reserve Pack Tray (Back) - 3



# Spreader Bar Lies (Must be Red) Reserve Pack Tray (Back) - 3



# Reserve Pack Tray (Back) - 4



# **Grommet** Reserve Pack Tray (Back) - 4



# Reserve Pack Tray (Back) - 5



# Army Parachute Log Record Stow Pocket Reserve Pack Tray (Back) - 5 <u>Return to Main</u>





# Reserve Pack Tray (Back) - 6



# Waistband Retainer Reserve Pack Tray (Back) - 6



# Reserve Pack Tray (Back) - 7





# Carrying Handle Reserve Pack Tray (Back) - 7



# Reserve Pack Tray



# Reserve Pack Tray (front)- 1



# **Gennector** Snap Reserve Pack Tray (front)- 1



# Reserve Pack Tray (front)- 2



# Carrying Handle Reserve Pack Tray (front)- 2



# Reserve Pack Tray (front) - 3



# Pack Glosing Flap Reserve Pack Tray (front) - 3



# Reserve Pack Tray (front) - 4



# **Reserve** Pack Tray (front) - 4



### Reserve Pack Tray (front) - 5



# **Reserve Pack Tray (front) - 5**



### Reserve Pack Tray (front) - 6



## IUCK POCKet Reserve Pack Tray (front) - 6



# Reserve Pack Tray (opened) Front-2







# Gurved Hin









# Grommet









## **Reserve Closing Loop** Reserve Pack Tray (opened) - 3









## Gurved Pin Lanyard Reserve Pack Tray (opened) - 4











# **Bottom Tuck Tab** Reserve Pack Tray (opened) - 6









## IOP IUCK Iab Rip Cord