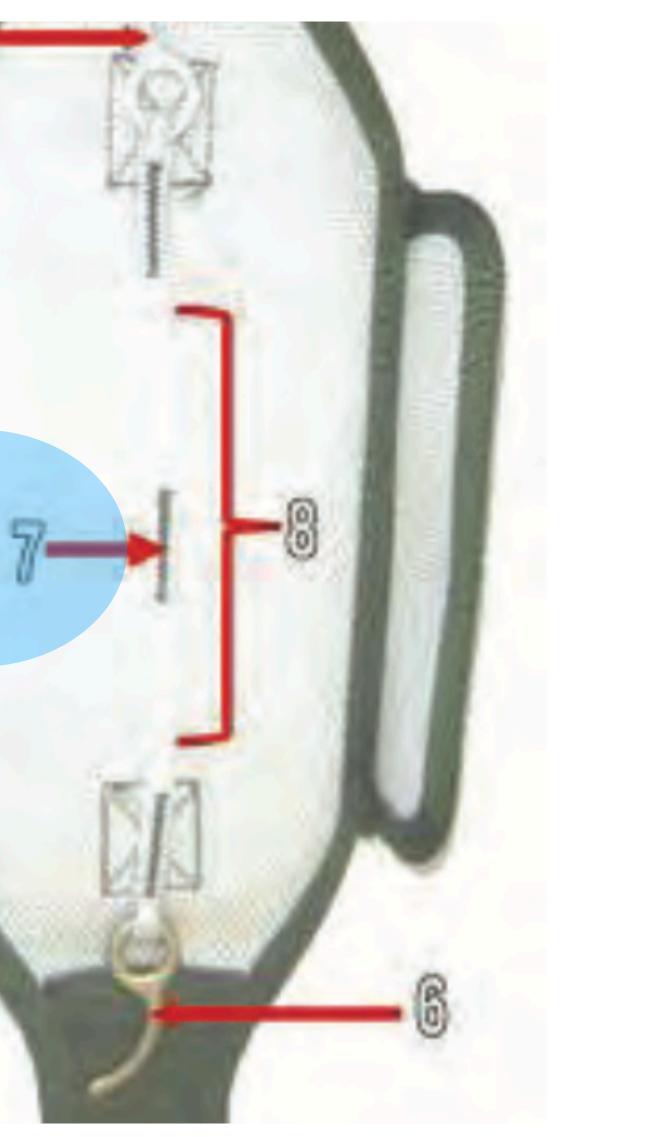

# Universal Static Line Modified

## Universal Static Line Modified - 1

# Universal Static Line Modified Return to Main Universal Static Line Modified - 1

## Universal Static Line Modified - 2

# Main Curved Pin Cover Universal Static Line Modified - 2

## Universal Static Line Modified - 3

# Main Curved Pin Universal Static Line Modified - 3

## Universal Static Line Modified - 4

### Universal Static Line Modified - 5

# **Static Line Sleeve** Universal Static Line Modified - 5

## Universal Static Line Modified - 6

# **Rivet Pin** Universal Static Line Modified - 6

## Universal Static Line Modified - 7

# Spring Opening Gate Universal Static Line Modified - 7

## Universal Static Line Modified - 8

# Universal Static Line Snap Hook <u>Return to Main</u> Universal Static Line Modified - 8