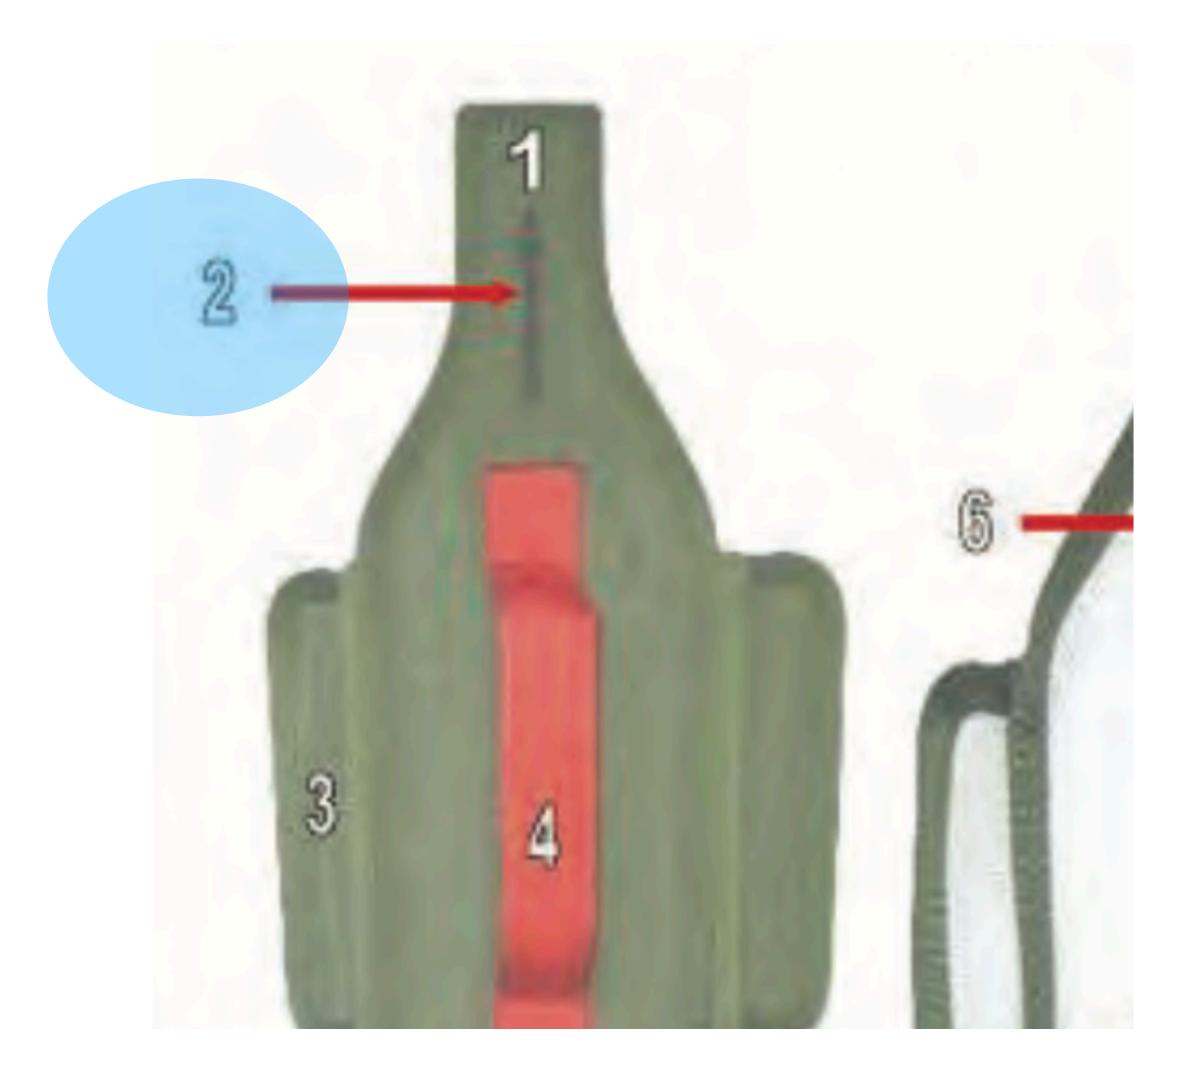

## Pack Tray

### Pack Tray - 1

## **Waisteband** Pack Tray - 1

Pack Tray - 2

### Pack Tray - 3

## Waistrap Adjuster Panel Pack Tray - 3