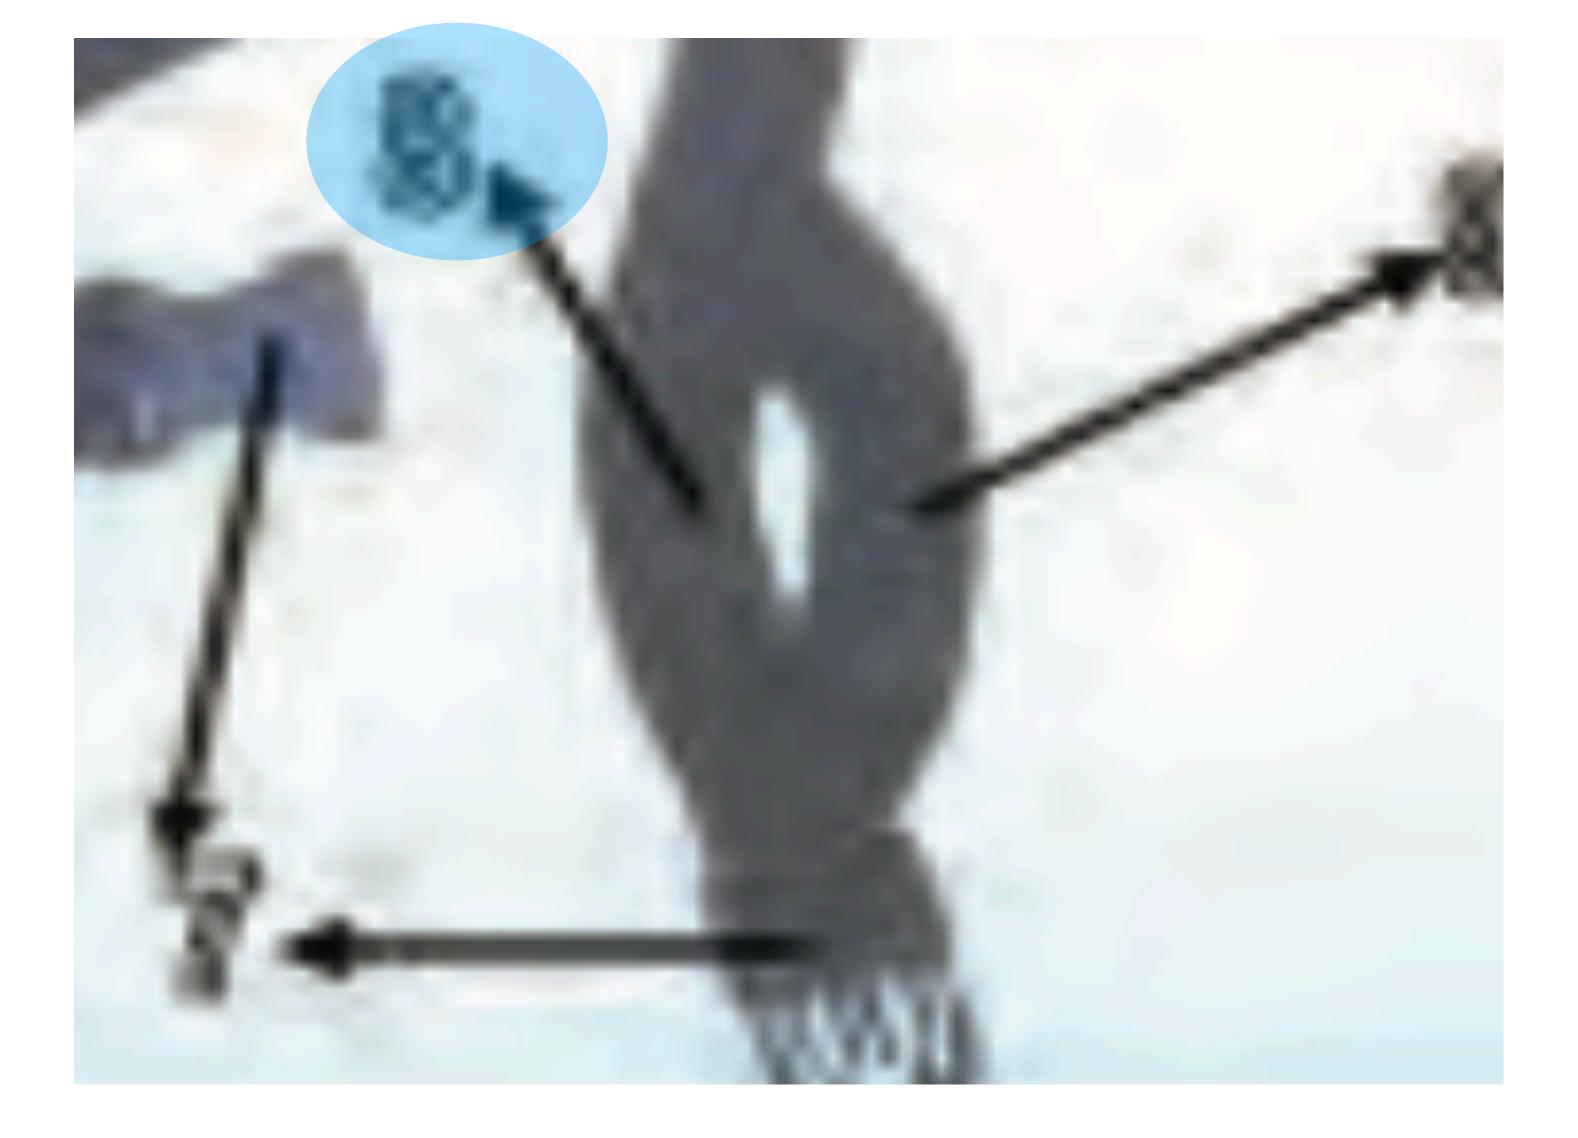

## Canopy Release Assembly

### Canopy Release Assembly - 1

### Male Fitting Canopy Release Assembly Canopy Release Assembly - 1 Return to Main

### Canopy Release Assembly - 2

### Female Fitting Canopy Release Assembly Canopy Release Assembly - 2 <u>Return to Main</u>

### Canopy Release Assembly - 3

## Gable Loop Canopy Release Assembly - 3

### Canopy Release Assembly - 4

## Latch

Canopy Release Assembly - 4