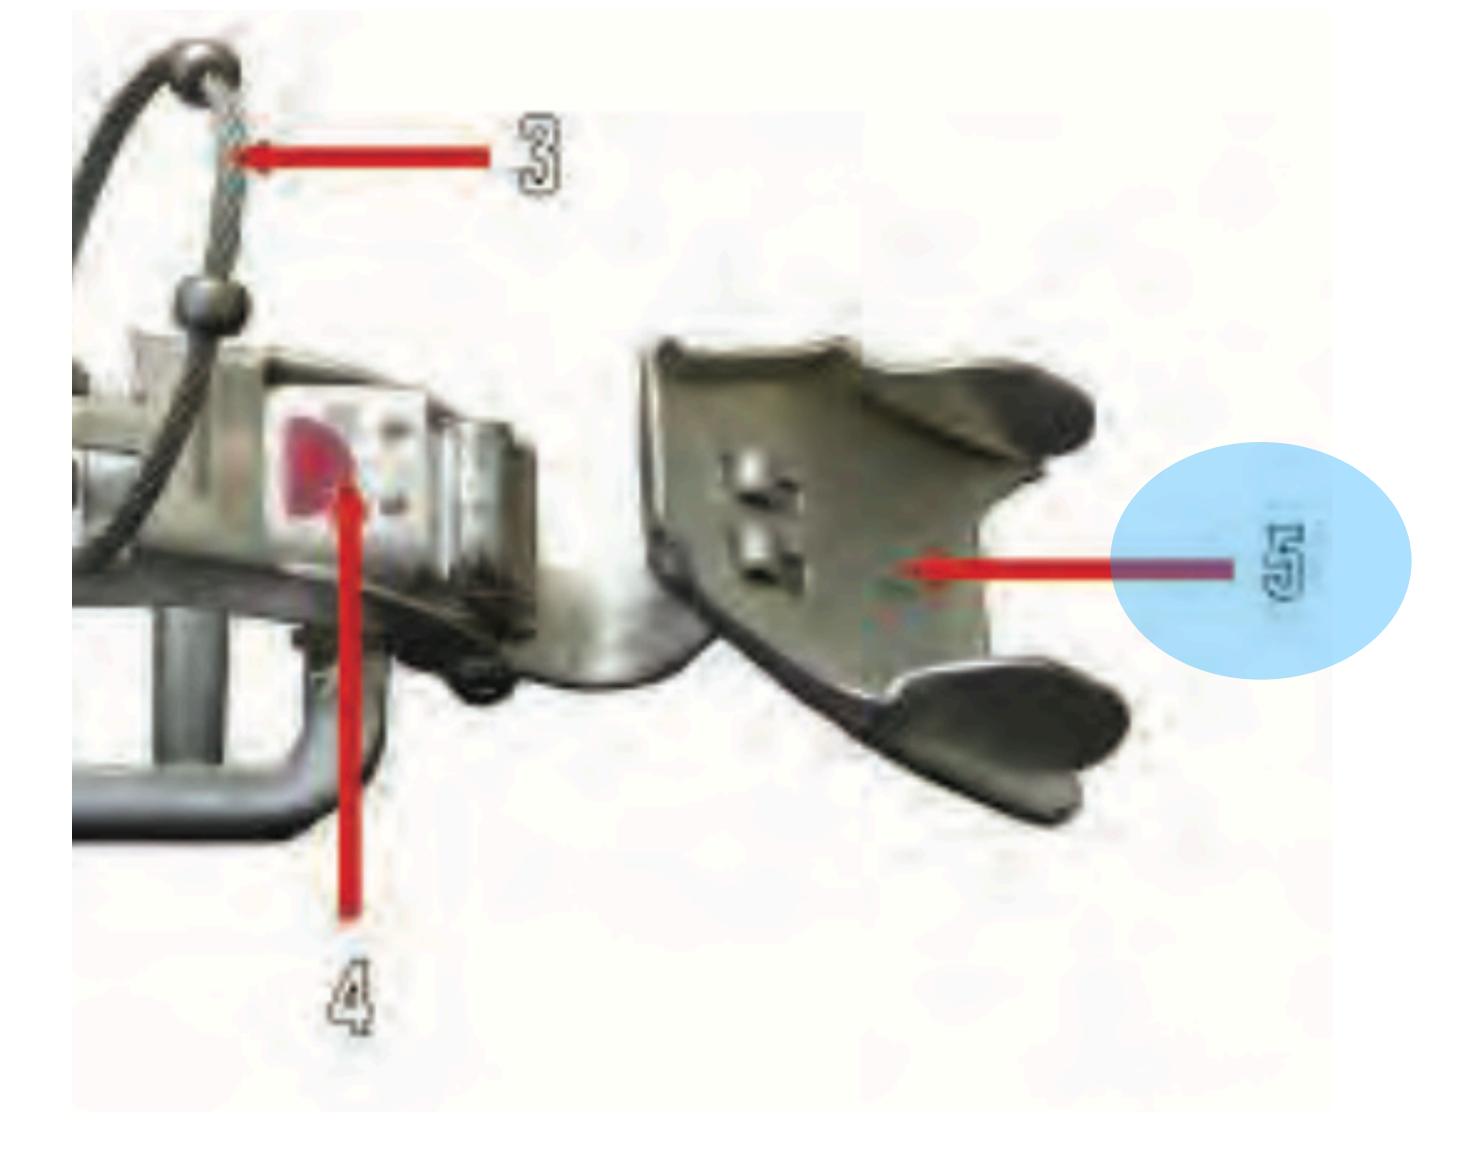

# Carrying Handle Reserve Pack Tray (Back) - 7

# Carrying Handle Reserve Pack Tray (front)- 2