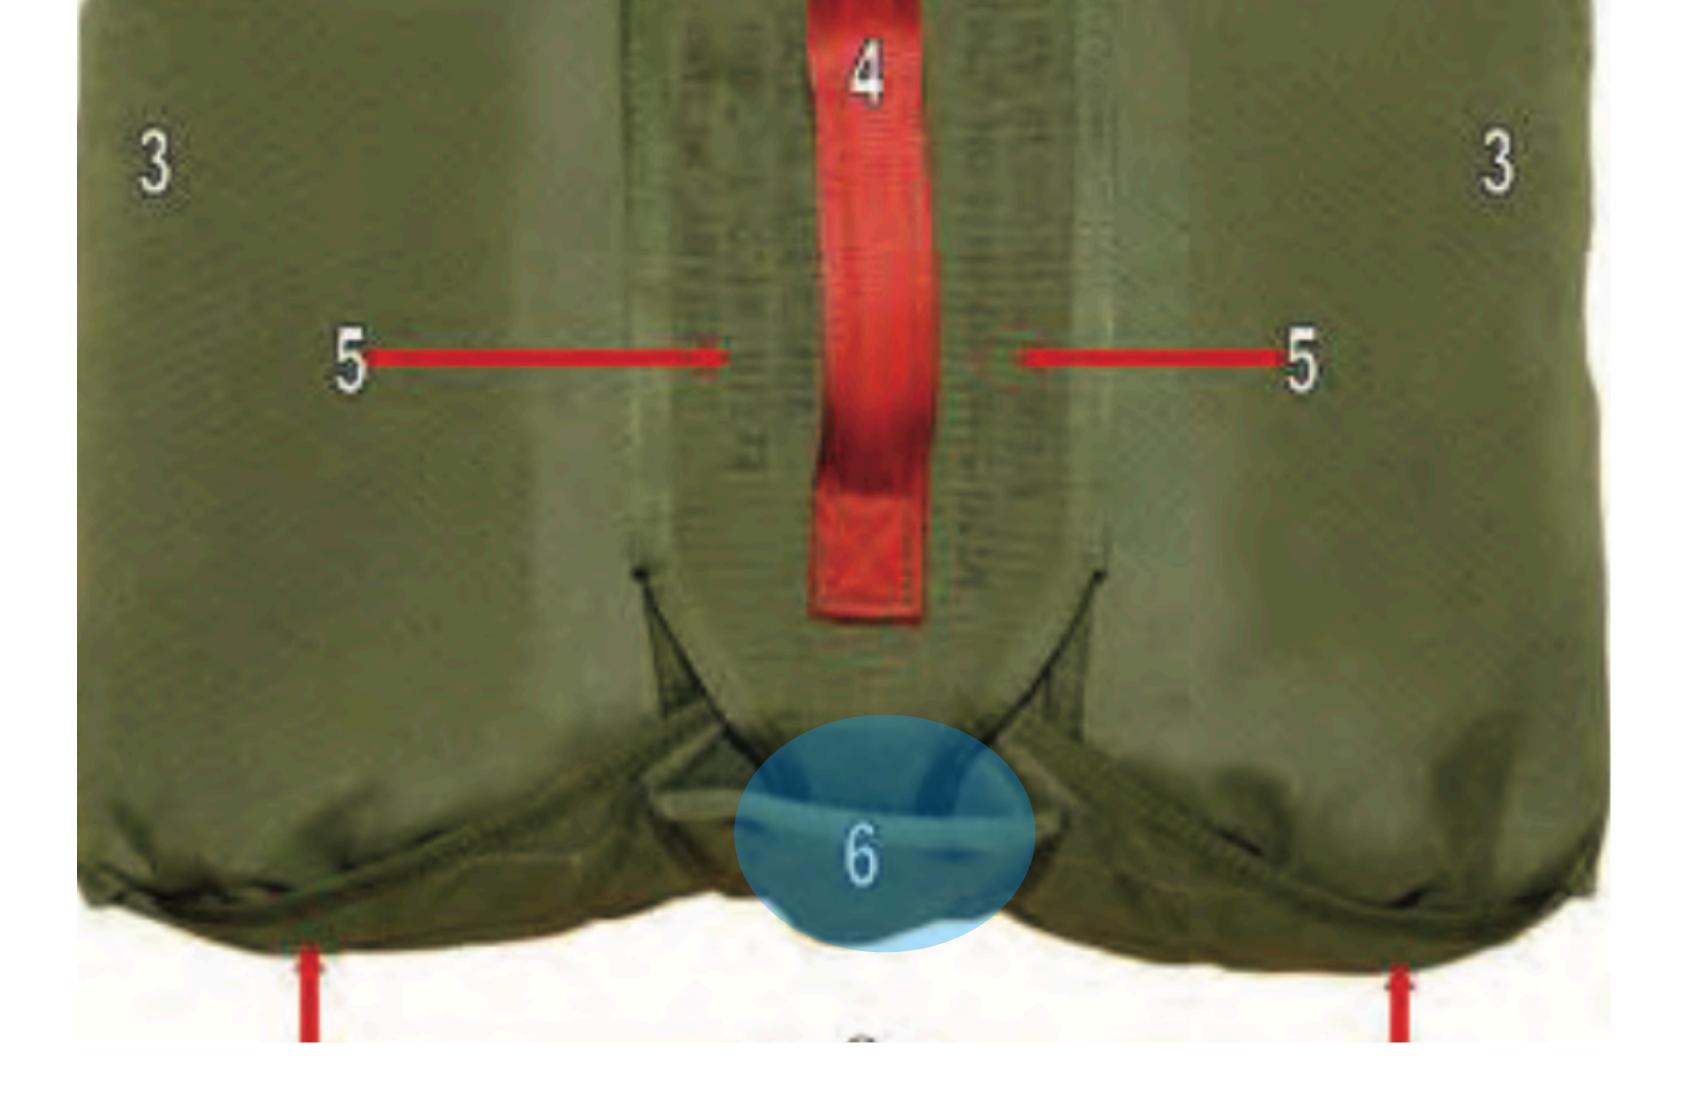

### Pack Tray (Zoom) Continued

### **Tuck Flap** Pack Tray (Zoom) - 1

### Main Curved Pin Cover Pack Tray (Zoom) - 2

### Universal Static Line Pack Tray (Zoom) - 3

### Main Closing Loop Pack Tray (Zoom) - 4

### **Static Line Sleeve** Pack Tray (Zoom) - 5

# Main Curved Pin Protector FlapReturn to MainPack Tray (Zoom) - 6

### **Grommet** Pack Tray (Zoom) - 7

### Main Curved Pin Pack Tray (Zoom) - 8

6

### Main Gurved Pin Attaching Loop Pack Tray (Zoom) - 9