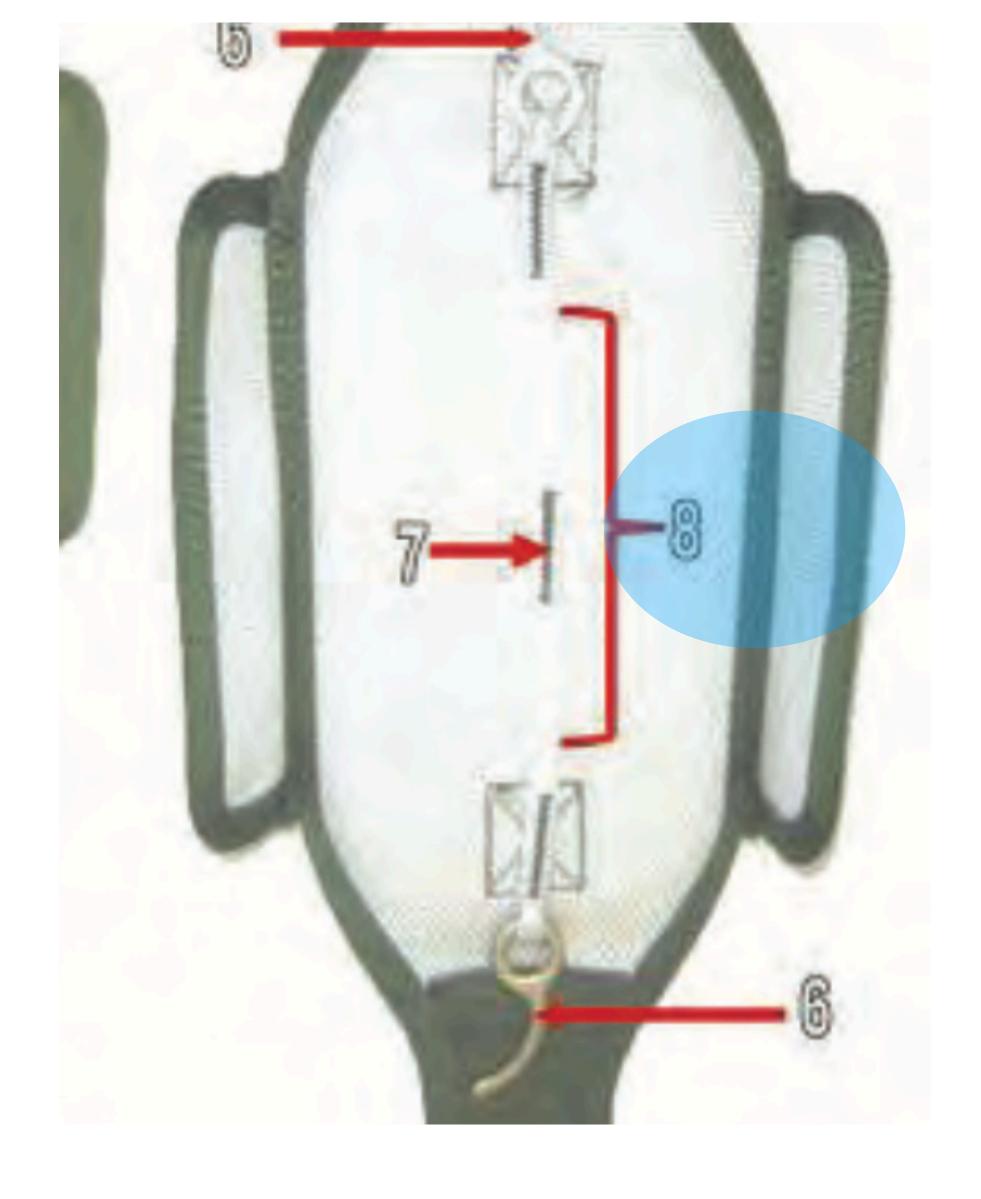

# Universal Static Line Modified

## Universal Static Line Modified - 1

# Universal Static Line Modified Return to Main Universal Static Line Modified - 1

## Universal Static Line Modified - 2

# Main Curved Pin Cover Universal Static Line Modified - 2

## Universal Static Line Modified - 3

# Main Curved Pin Universal Static Line Modified - 3

## Universal Static Line Modified - 4

### Universal Static Line Modified - 5

# **Static Line Sleeve** Universal Static Line Modified - 5

## Universal Static Line Modified - 6

# **Rivet Pin** Universal Static Line Modified - 6

## Universal Static Line Modified - 7

# Spring Opening Gate Universal Static Line Modified - 7

## Universal Static Line Modified - 8

# Universal Static Line Snap Hook <u>Return to Main</u> Universal Static Line Modified - 8