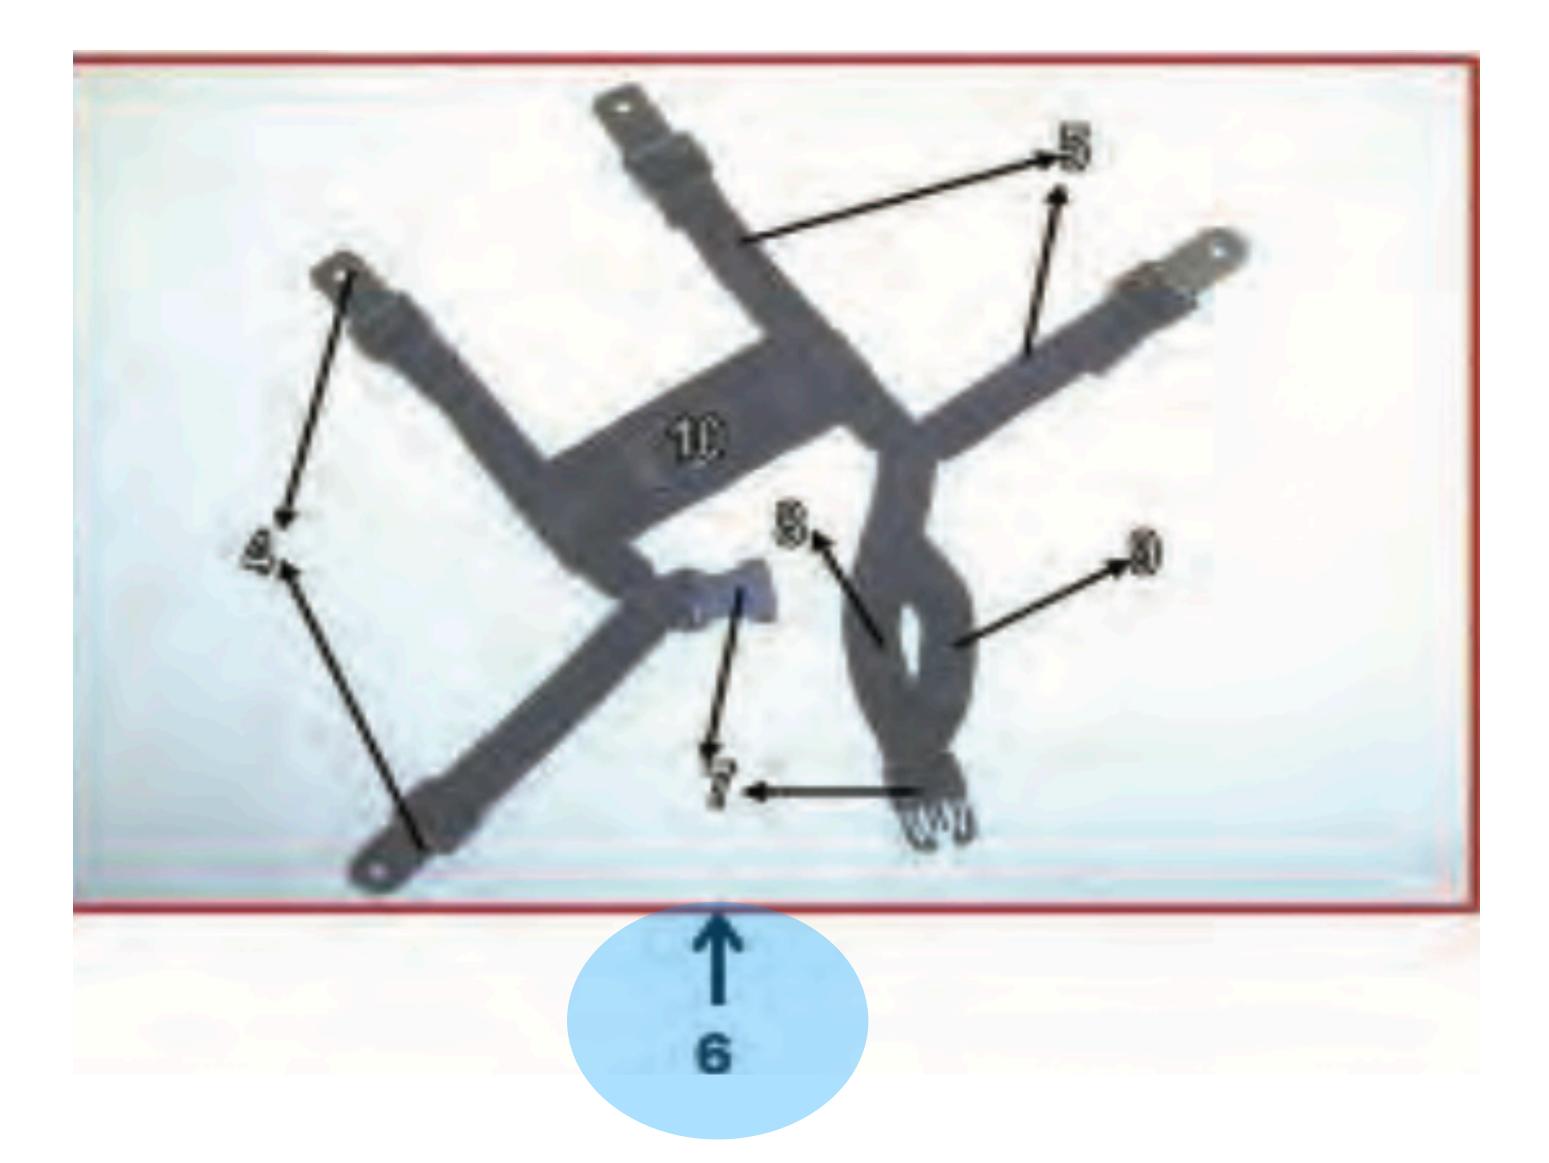

# Harness Assembly

### Harness Assembly - 1

# Diagonal Backstrap Harness Assembly - 1

### Harness Assembly - 2

# Backstrap Adjuster Harness Assembly - 2

### Harness Assembly - 3

# Diagonal Backstrap Pad Harness Assembly - 3

### Harness Assembly - 4

## **Ganopy Kelease Assembly** Harness Assembly - 4 Return to Main

### Harness Assembly - 5

# **D Ring** Harness Assembly - 5

### Harness Assembly - 6

# Main Lift Web Harness Assembly - 6