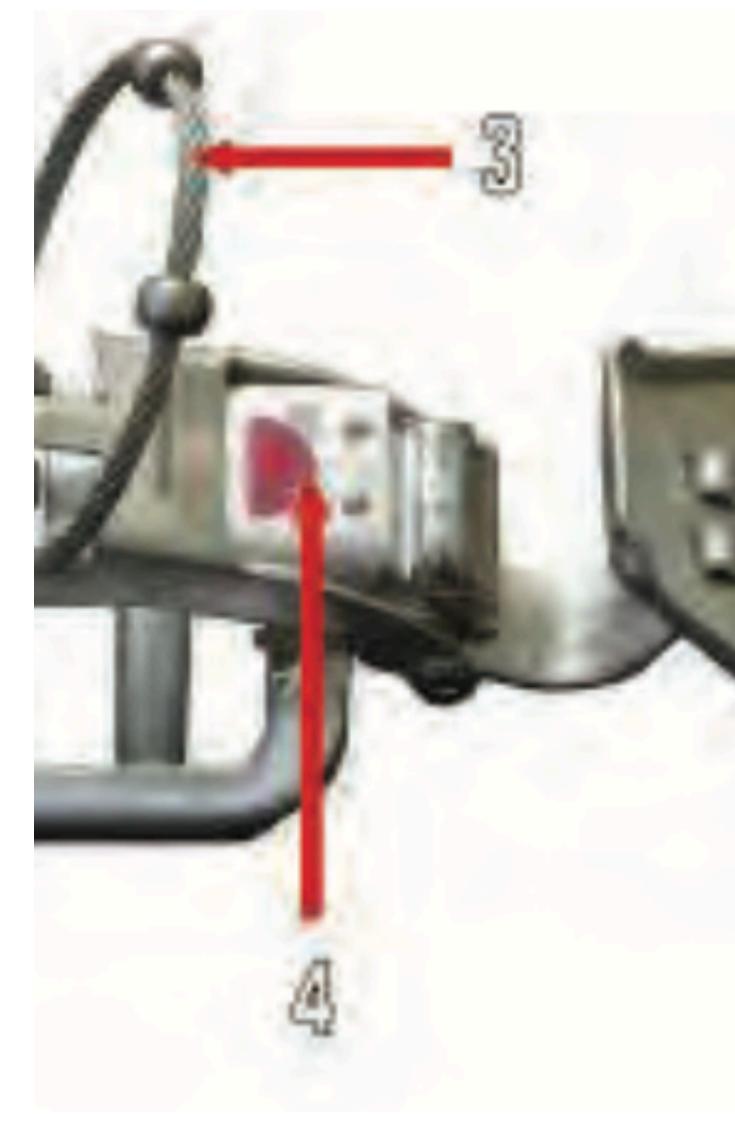

# Carrying Handle Reserve Pack Tray (Back) - 7

# Carrying Handle Reserve Pack Tray (front)- 2