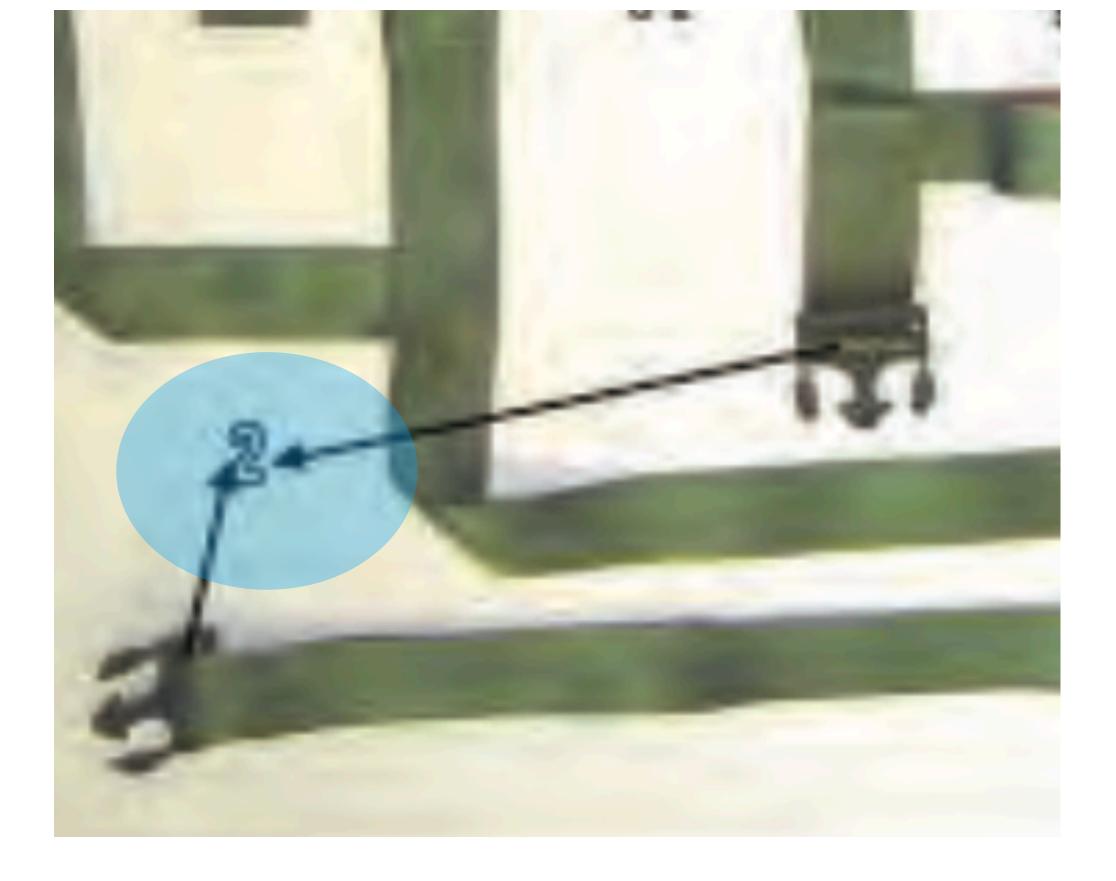

WERING LINE - 1 Return to Main







### HOOK PILE TAPE LOWERING LINE - 2



# Retainer Flap HOOK PILE TAPE LOWERING LINE - 2



### HOOK PILE TAPE LOWERING LINE - 3



# Yellow Safety Lanyard HOOK PILE TAPE LOWERING LINE - 3





## HOOK PILE TAPE LOWERING LINE - 4



## **Ejector Snap** HOOK PILE TAPE LOWERING LINE - 4



### HOOK PILE TAPE LOWERING LINE - 5





# HOOK PILE TAPE LOWERING LINE - 5





### HOOK PILE TAPE LOWERING LINE - 6





## **Pile Tab** HOOK PILE TAPE LOWERING LINE - 6





## MODULAR LIGHTWEIGHT LOAD-CARRYING EQUIPMENT (MOLLE)



## MODULAR LIGHTWEIGHT LOAD- CARRYING EQUIPMENT (MOLLE) - 1



## Adjustable Shoulder Carrying Strap MODULAR LIGHTWEIGHT LOAD- CARRYING EQUIPMENT (MOLLE) - 1











## Equipment Retainer Strap Harness Single Point Release - 1









#### Male Portion, Ejector Strap Release Assembly Harness Single Point Release - 2 Return to Main





#### Female Portion, Ejector Strap Release Assembly Harness Single Point Release - 3 Return to Main



















## Cable Loop Retainer Harness Single Point Release - 5







## Grommet

#### Return to Main







## **Triangle Link** Harness Single Point Release - 7













## **Snap Hook** Harness Single Point Release - 9







## Adjustable Cross Strap Harness Single Point Release - 11









## **Release Handle Cross Strap** Harness Single Point Release - 12







### Red Attaching Loop Harness Single Point Release - 13



#### Return to Main

#### Harness Single Point Release - 14



### **Green Attaching Loop** Harness Single Point Release - 14



#### Return to Ma