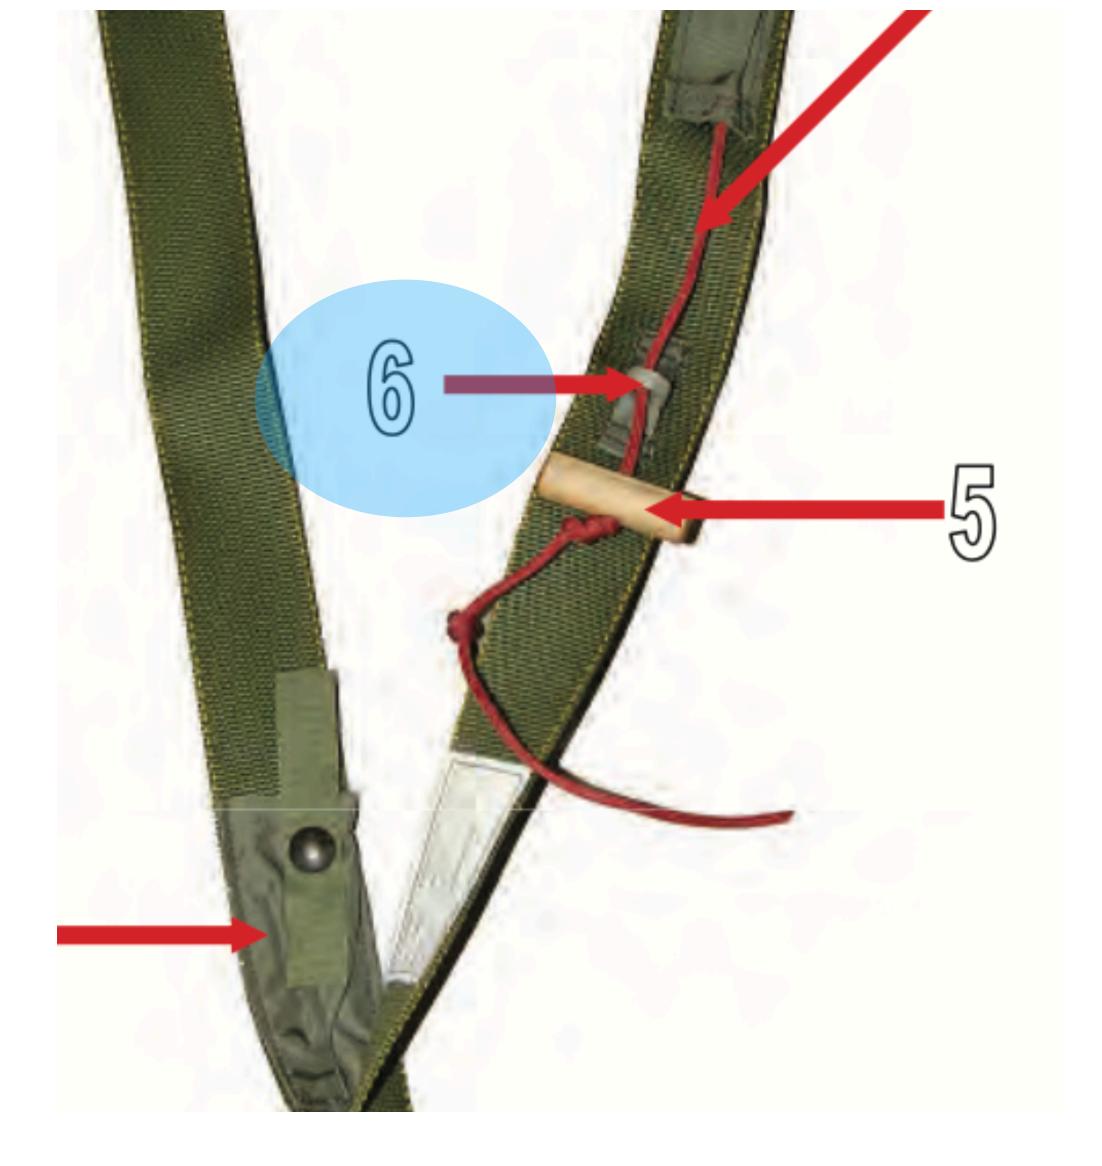

## Main Lift Web Tuck Tab Assembly

### Main Lift Web Tuck Tab Assembly - 1

### **Tuck Tab** Main Lift Web Tuck Tab Assembly - 1

#### Main Lift Web Tuck Tab Assembly - 1

## **Snap Fastener** Main Lift Web Tuck Tab Assembly - 1