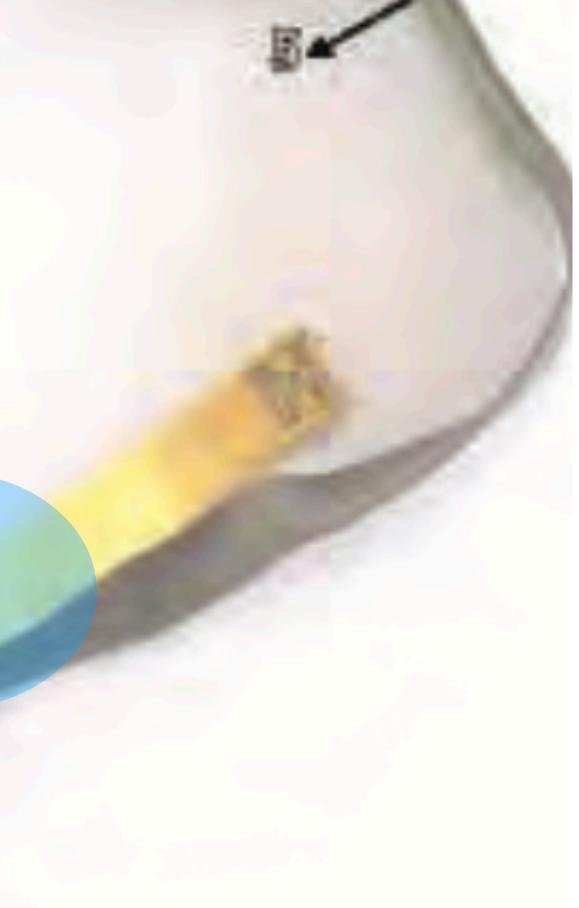

## SNAP SHACKLE -5





### SNAP SHACKLE - 6







## SLIDE FASTENER AND TABBED THONG



### SLIDE FASTENER AND TABBED THONG - 1

### Slide Fastener and Tabbed Thong **SLIDE FASTENER AND TABBED THONG - 1** <u>Return to Main</u>







#### SLIDE FASTENER AND TABBED THONG - 2





### Upper Spring Stop **SLIDE FASTENER AND TABBED THONG - 2**



#### SLIDE FASTENER AND TABBED THONG - 3



## **SLIDE FASTENER AND TABBED THONG - 3**



## HOOK PILE TAPE LOWERING LINE



### HOOK PILE TAPE LOWERING LINE - 1

### Looped End Hook Pile Tape Lowering Line HOOK PILE TAPE LOWERING LINE - 1 Return to Main







### HOOK PILE TAPE LOWERING LINE - 2



# Retainer Flap HOOK PILE TAPE LOWERING LINE - 2



### HOOK PILE TAPE LOWERING LINE - 3



# Yellow Safety Lanyard HOOK PILE TAPE LOWERING LINE - 3





## HOOK PILE TAPE LOWERING LINE - 4



## **Ejector Snap** HOOK PILE TAPE LOWERING LINE - 4



### HOOK PILE TAPE LOWERING LINE - 5





# HOOK PILE TAPE LOWERING LINE - 5





### HOOK PILE TAPE LOWERING LINE - 6





## **Pile Tab** HOOK PILE TAPE LOWERING LINE - 6





## MODULAR LIGHTWEIGHT LOAD-CARRYING EQUIPMENT (MOLLE)



## MODULAR LIGHTWEIGHT LOAD- CARRYING EQUIPMENT (MOLLE) - 1



## Adjustable Shoulder Carrying Strap MODULAR LIGHTWEIGHT LOAD- CARRYING EQUIPMENT (MOLLE) - 1











## Equipment Retainer Strap Harness Single Point Release - 1









#### Male Portion, Ejector Strap Release Assembly Harness Single Point Release - 2 Return to Main





#### Female Portion, Ejector Strap Release Assembly Harness Single Point Release - 3 Return to Main



















## C