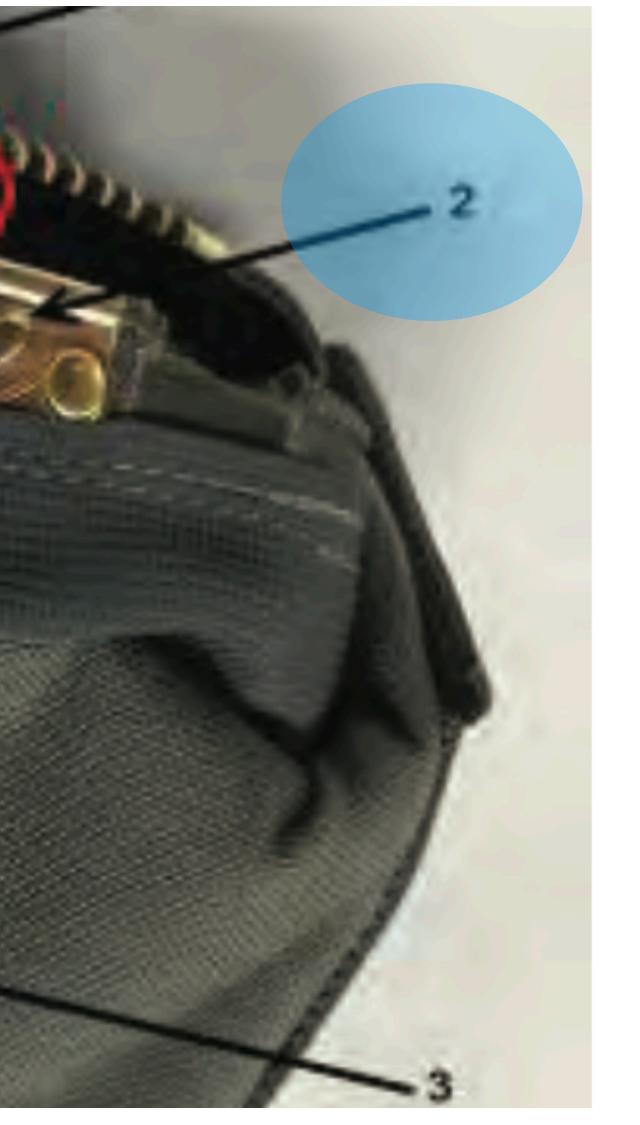

#### SLIDE FASTENER AND TABBED THONG - 2

### Upper Spring Stop **SLIDE FASTENER AND TABBED THONG - 2**