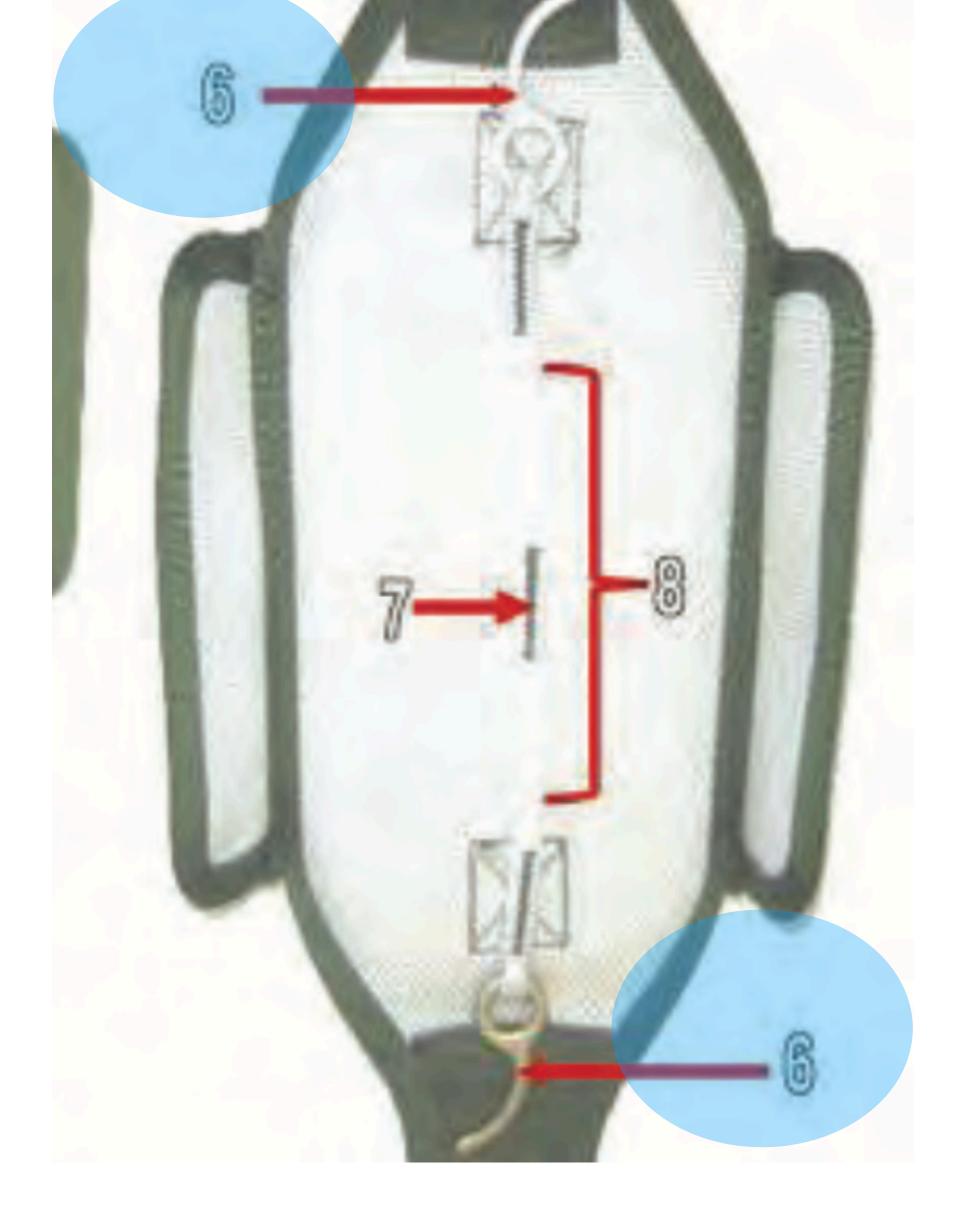

Reserve Pack Tray (front) - 3



# Reserve Pack Tray (front) - 4



# **Reserve** Pack Tray (front) - 4



### Reserve Pack Tray (front) - 5



# **Reserve Pack Tray (front) - 5**



### Reserve Pack Tray (front) - 6



## IUCK POCKet Reserve Pack Tray (front) - 6



# Reserve Pack Tray (opened) Front-2







# Gurved Hin









# Grommet









## **Reserve Closing Loop** Reserve Pack Tray (opened) - 3









## Gurved Pin Lanyard Reserve Pack Tray (opened) - 4











# **Bottom Tuck Tab** Reserve Pack Tray (opened) - 6









## IOP IUCK Iab Rip Cord Assembly - 1





# **Directional Arrow** Rip Cord Assembly - 2







## Side Tuck Tabs Rip Cord Assembly - 3



# **Rip Cord Handle** Rip Cord Assembly - 4







3

Return to Main



# Bottom Tuck Tab Rip Cord Assembly - 5







# **Rip Cord Assembly - 7**





# Curved Pin Lanyard Rip Cord Assembly - 8