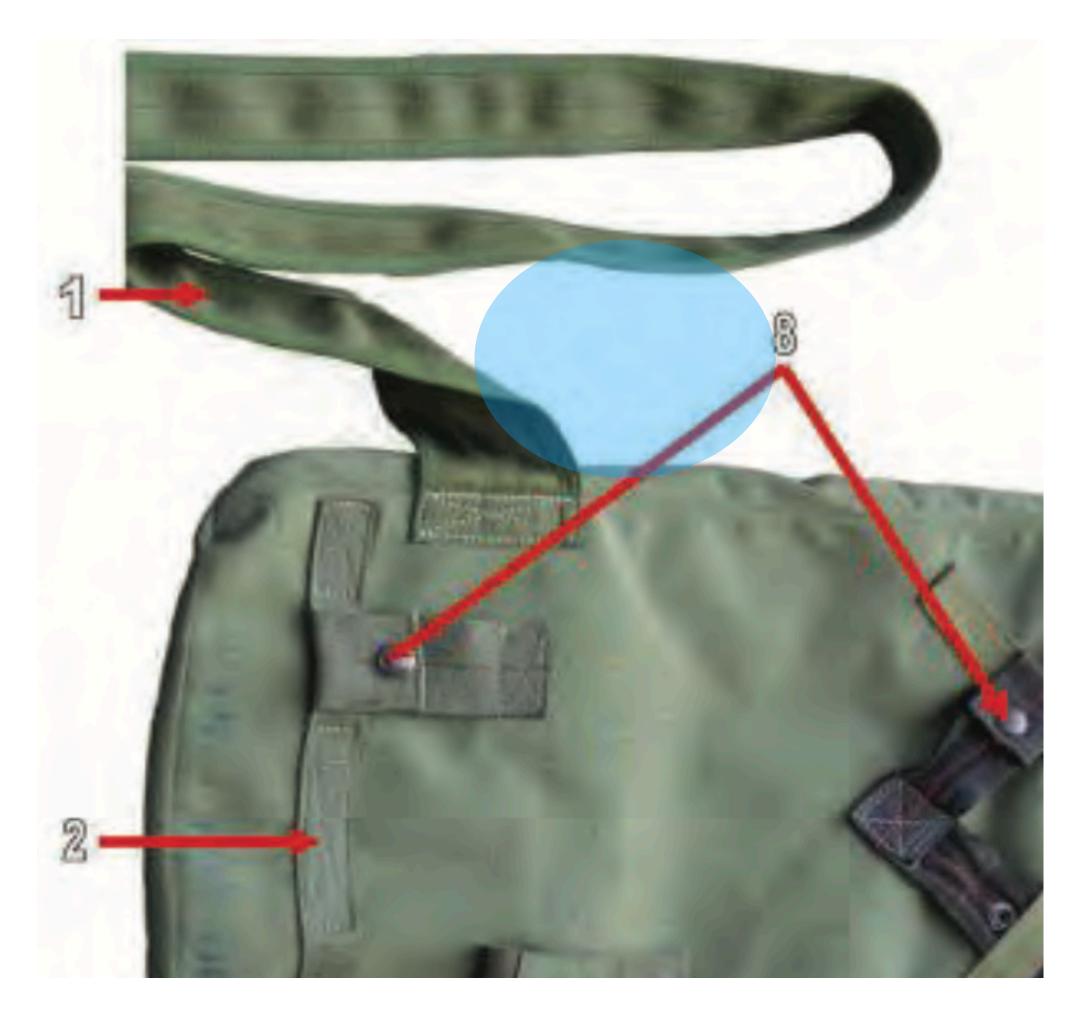

1 <u>Return to Main</u>







### Main Lift Web (Rear) - 1



## Main Lift Web Adjustment Strap Main Lift Web (Rear) - 1



## Main Lift Web Tuck Tab Assembly



### Main Lift Web Tuck Tab Assembly - 1



### **Tuck Tab** Main Lift Web Tuck Tab Assembly - 1





#### Main Lift Web Tuck Tab Assembly - 1



## **Snap Fastener** Main Lift Web Tuck Tab Assembly - 1



#### <u>Return to Main</u>

### Main Lift Web Tuck Tab Assembly - 1

# Main Lift Web Adjustment StrapReturn to MainMain Lift Web Tuck Tab Assembly - 1



a superinter and the second

NOT AND A COMPANY

STREET WINDOW



## Ejector Snap







### Ejector Snap - 1









### Ejector Snap - 1



## Ball Detent Ejector Snap - 1







### Ejector Snap - 1





## Opening Gate Ejector Snap - 1



## Pack Tray



### Pack Tray - 1



## **Waisteband** Pack Tray - 1



Pack Tray - 2





### Pack Tray - 3



## Waistrap Adjuster Panel Pack Tray - 3



### Pack Tray - 4



### Metal Adjuster Pack Tray - 4



### Pack Tray - 5



# Horizontal Backstrap Retainero MainPack Tray - 5



### Pack Tray - 6

# Diagonal Backstrap Retainer Main Pack Tray - 6



### Pack Tray - 7



### Diagonal Backstrap Keeper Nain Pack Tray - 7



### Pack Tray - 8



### Diagonal Snap Fastener Pack Tray - 8



### Pack Tray (Zoom) Continued





### **Tuck Flap** Pack Tray (Zoom) - 1





### Main Curved Pin Cover Pack Tray (Zoom) - 2





### Universal Static Line Pack Tray (Zoom) - 3





### Main Closing Loop Pack Tray (Zoom) - 4





### **Static Line Sleeve** Pack Tray (Zoom) - 5





# Main Curved Pin Protector FlapReturn to MainPack Tr