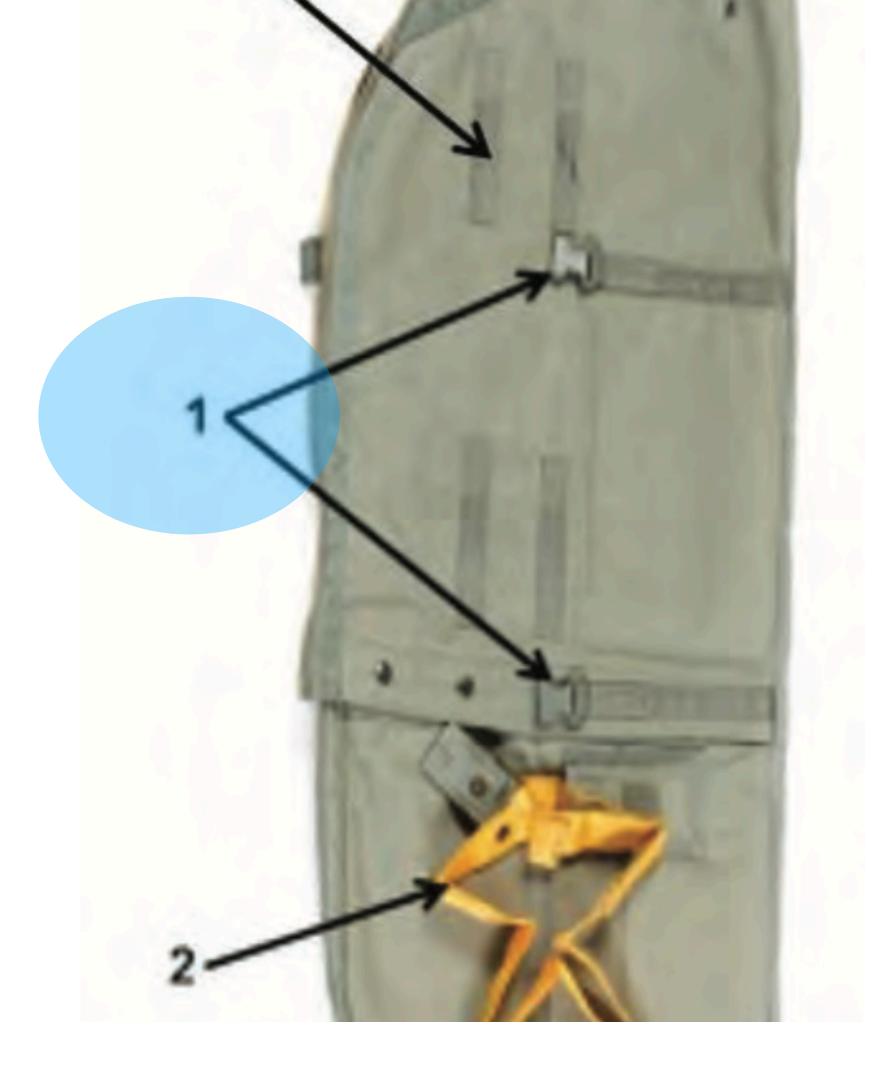

## Pack Tray

### Pack Tray - 1

## **Waisteband** Pack Tray - 1

Pack Tray - 2

### Pack Tray - 3

## Waistrap Adjuster Panel Pack Tray - 3

### Pack Tray - 4

### Metal Adjuster Pack Tray - 4

### Pack Tray - 5

# Horizontal Backstrap Retainero MainPack Tray - 5

### Pack Tray - 6

# Diagonal Backstrap Retainer Main Pack Tray - 6

### Pack Tray - 7

### Diagonal Backstrap Keeper Nain Pack Tray - 7

### Pack Tray - 8

### Diagonal Snap Fastener Pack Tray - 8