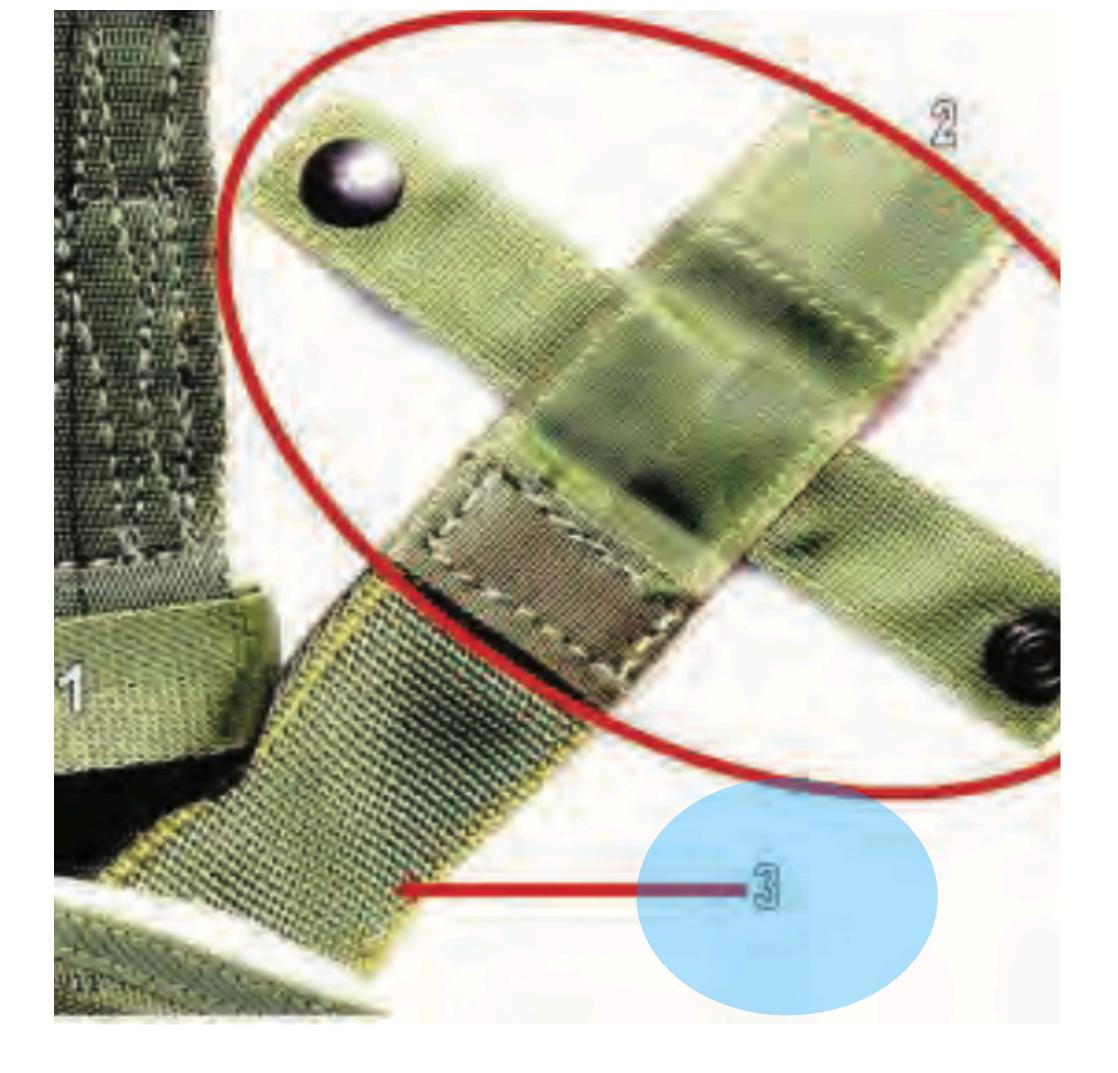

## Main Lift Web Tuck Tab Assembly

### Main Lift Web Tuck Tab Assembly - 1

### **Tuck Tab** Main Lift Web Tuck Tab Assembly - 1

#### Main Lift Web Tuck Tab Assembly - 1

## **Snap Fastener** Main Lift Web Tuck Tab Assembly - 1

#### <u>Return to Main</u>

# Main Lift Web Adjustment StrapReturn to MainMain Lift Web Tuck Tab Assembly - 1

a superinter and the second

NOT AND A COMPANY

STREET WINDOW