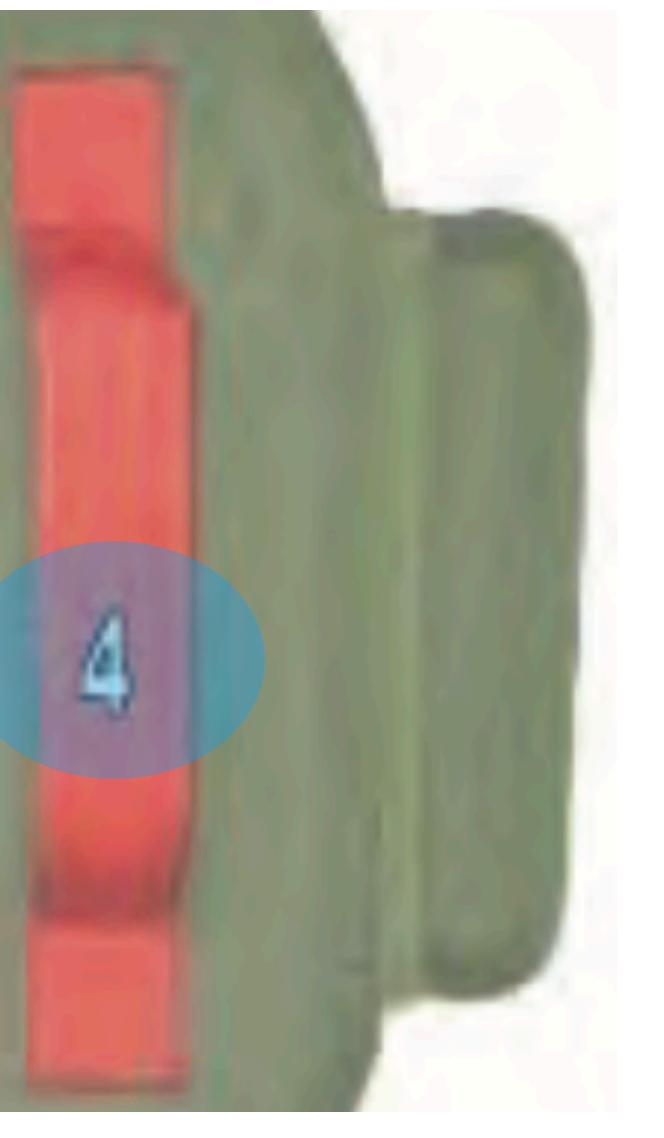

## Pack Tray

### Pack Tray - 1

## **Waisteband** Pack Tray - 1

Pack Tray - 2

### Pack Tray - 3

## Waistrap Adjuster Panel Pack Tray - 3

### Pack Tray - 4

### Metal Adjuster Pack Tray - 4

### Pack Tray - 5

# Horizontal Backstrap Retainero MainPack Tray - 5

### Pack Tray - 6

# Diagonal Backstrap Retainer Main Pack Tray - 6

### Pack Tray - 7

### Diagonal Backstrap Keeper Nain Pack Tray - 7

### Pack Tray - 8

### Diagonal Snap Fastener Pack Tray - 8