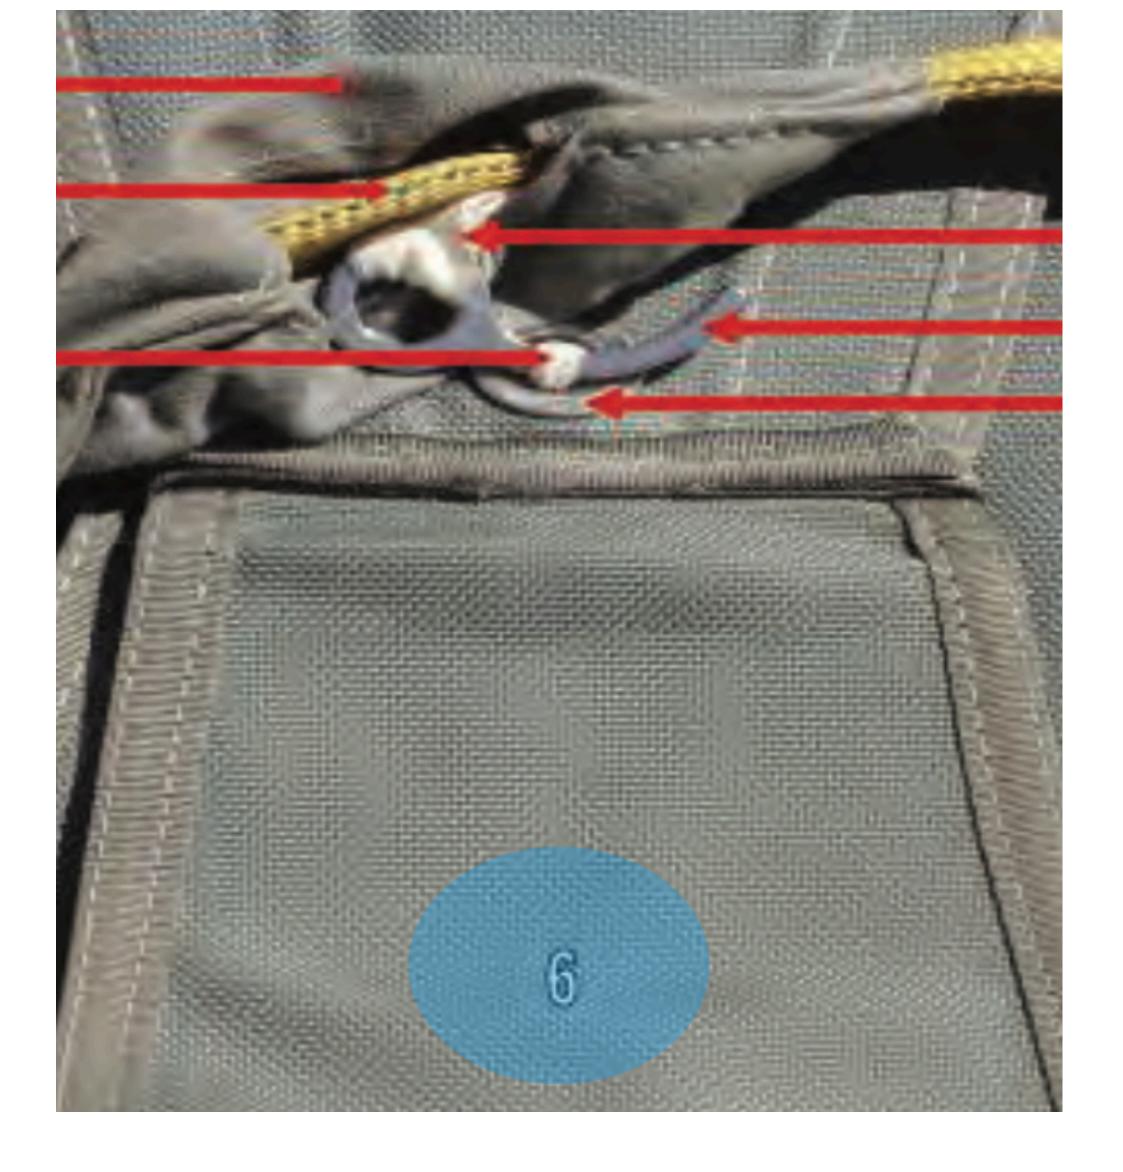

## SNAP SHACKLE

### SNAP SHACKLE - 1

### Snap Shackle with Yellow Safety Lanyard SNAP SHACKLE - 1

### SNAP SHACKLE - 2

## **Locking Pin** SNAP SHACKLE - 2

### SNAP SHACKLE -3

## Adjusting Strap SNAP SHACKLE -3

### SNAP SHACKLE -4

## **Opening Gate** SNAP SHACKLE -4

### **SNAP SHACKLE -5**

## SNAP SHACKLE -5

### SNAP SHACKLE - 6