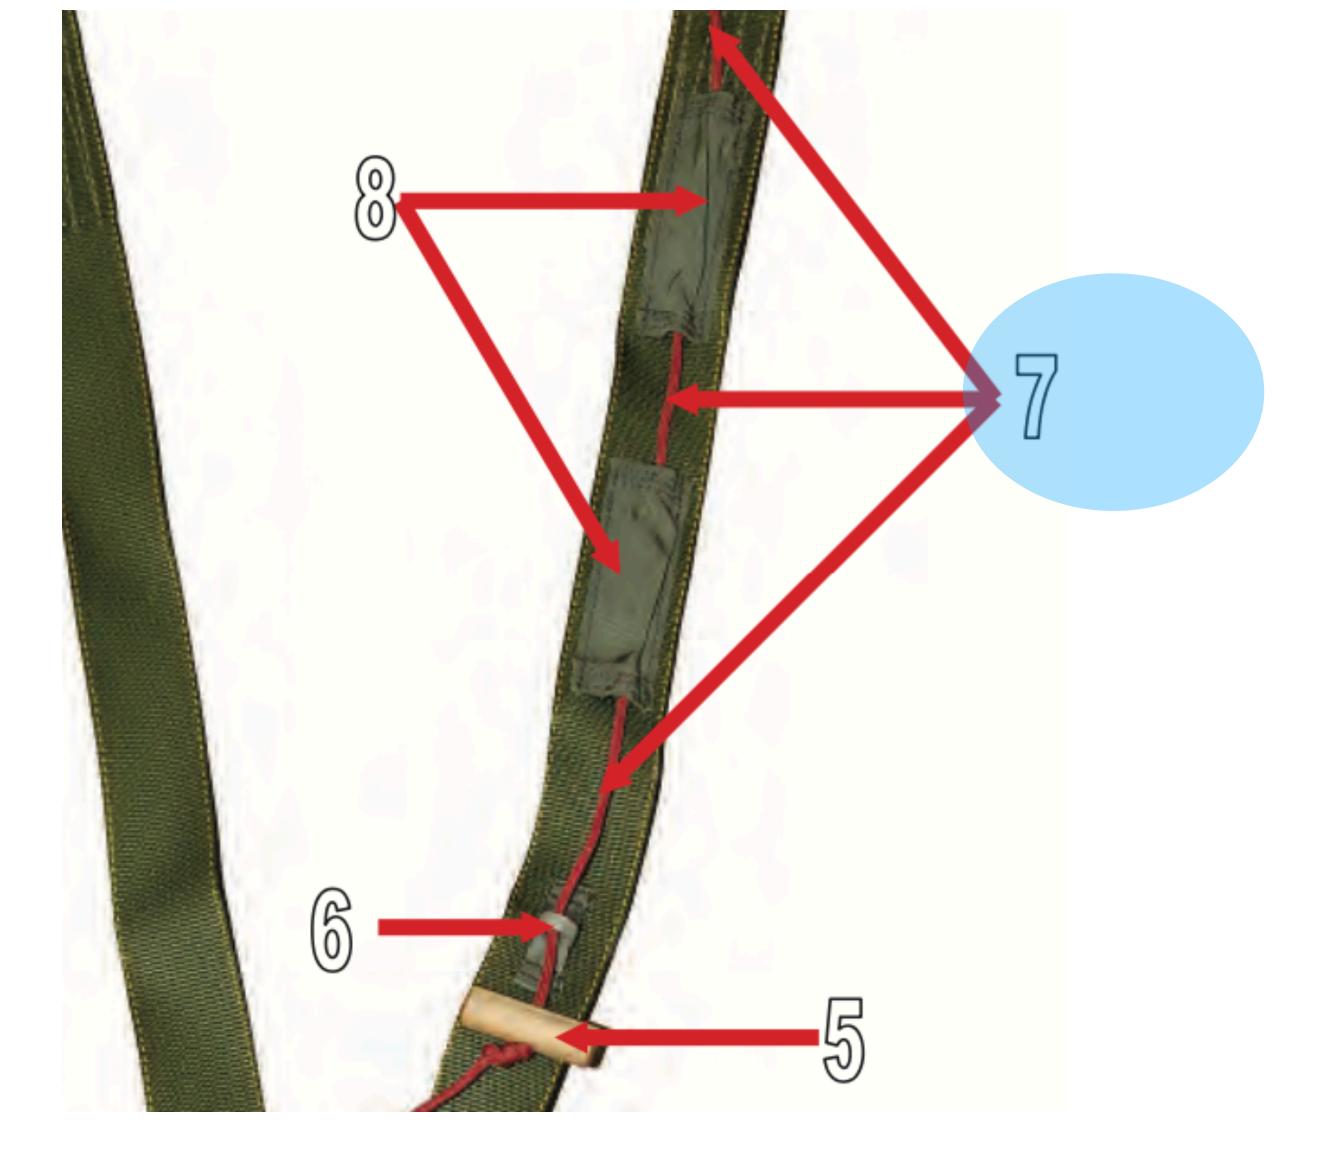

## Main Lift Web Tuck Tab Assembly

### Main Lift Web Tuck Tab Assembly - 1

### **Tuck Tab** Main Lift Web Tuck Tab Assembly - 1

#### Main Lift Web Tuck Tab Assembly - 1

## **Snap Fastener** Main Lift Web Tuck Tab Assembly - 1