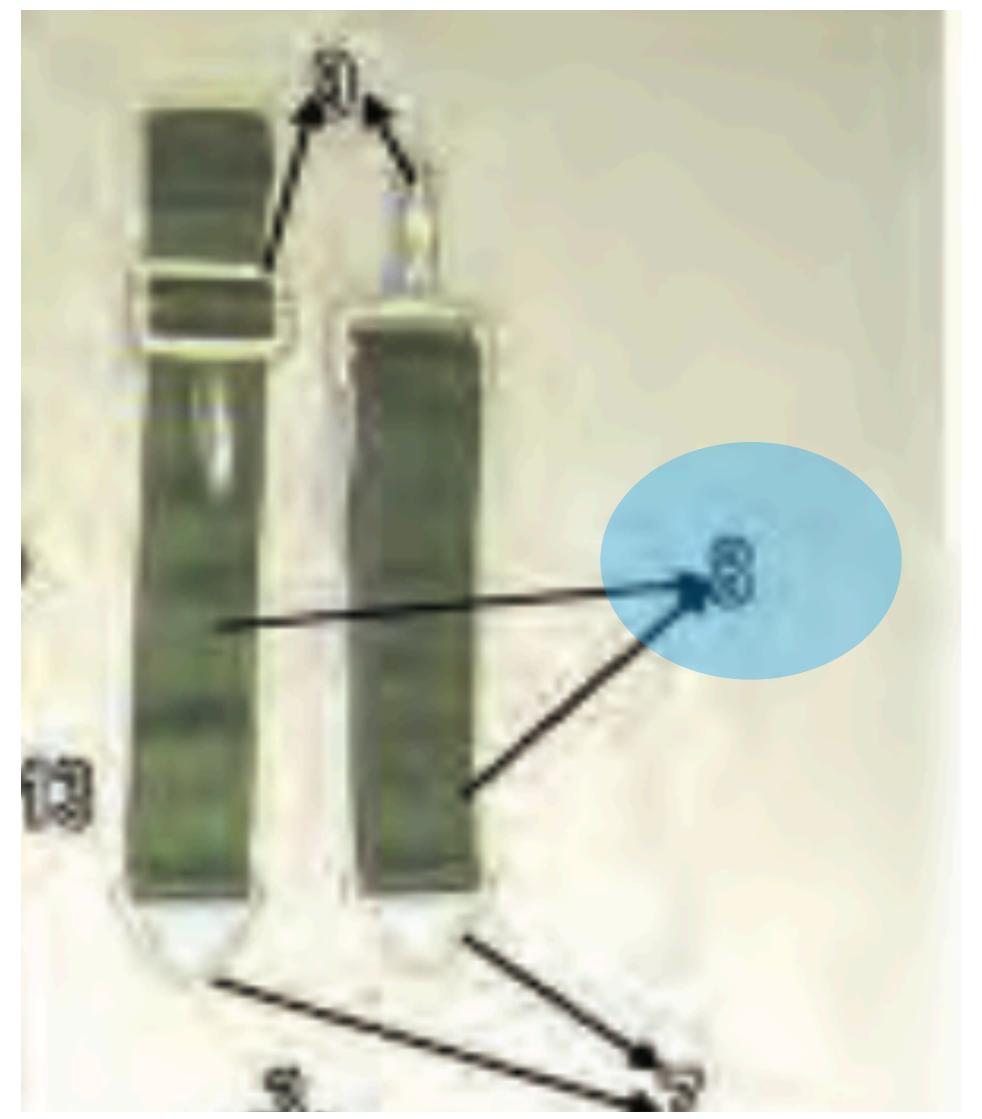

## MAW-C nomenclature

### Quick Release Buckle MAW-C 1

### Lower Tie Down Strap MAW-C 2