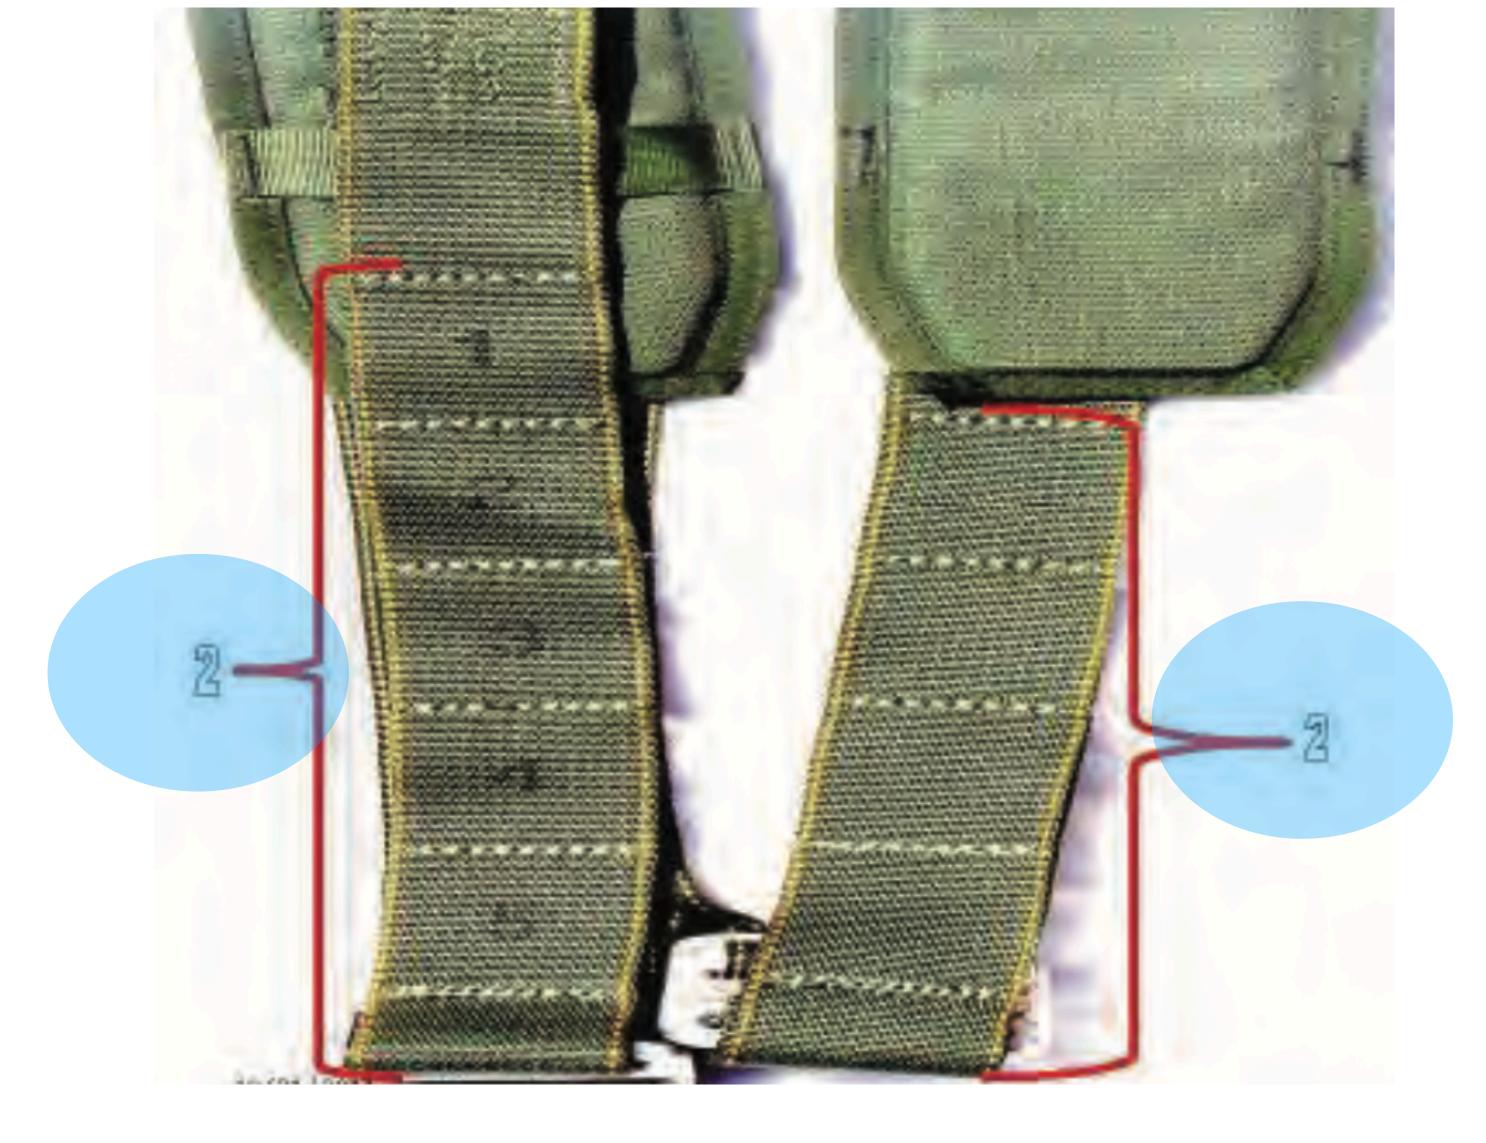

# Main Lift Web Harness Assembly - 6

## Main Lift Web

## **Tuck Pocket** Main Lift Web - 1

## Main Lift Web (Rear)

### IUCK POCKet Main Lift Web (Rear) - 1