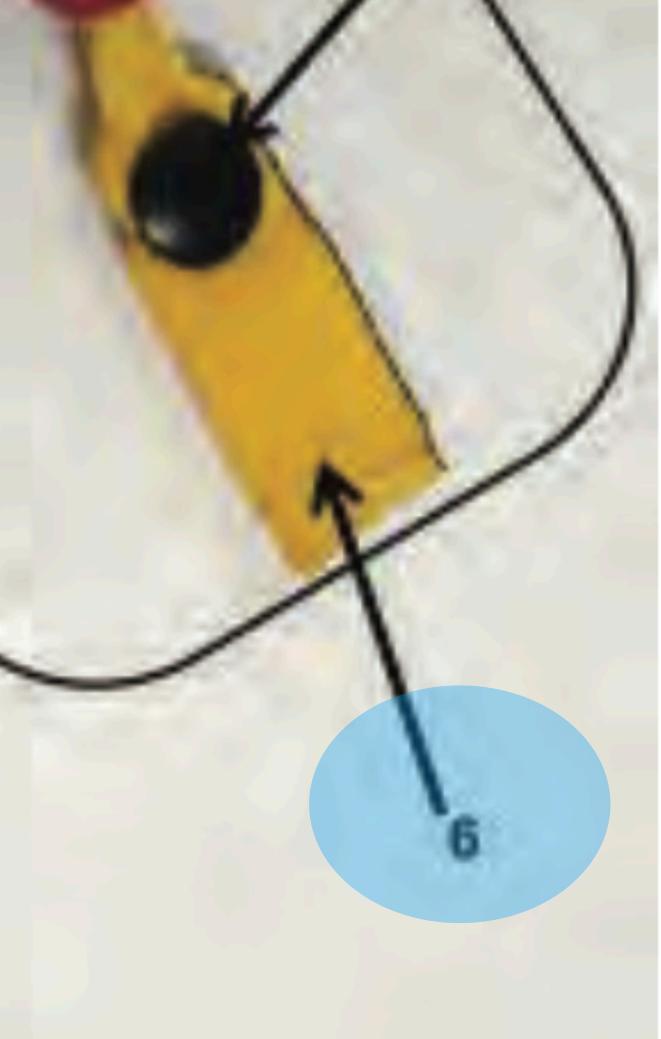

#### SLIDE FASTENER AND TABBED THONG - 2

### Upper Spring Stop **SLIDE FASTENER AND TABBED THONG - 2**