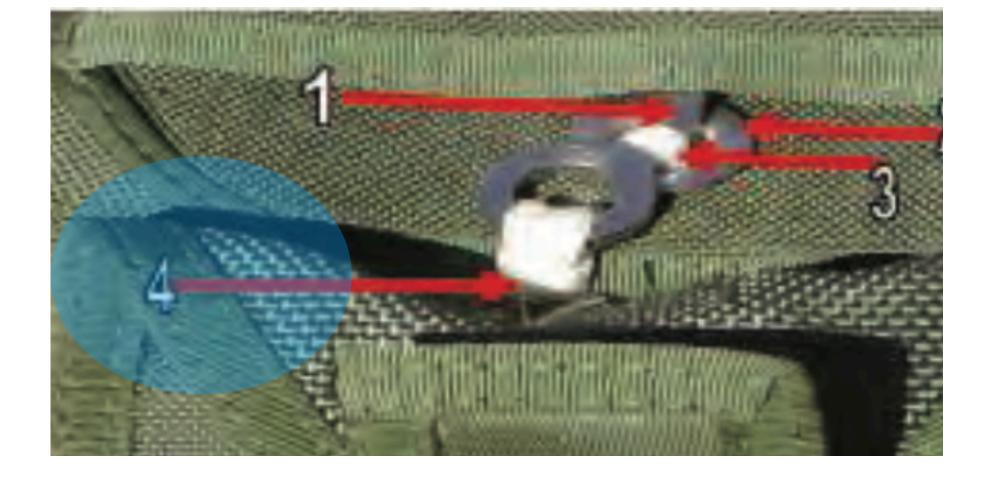

## SNAP SHACKLE

### SNAP SHACKLE - 1

### Snap Shackle with Yellow Safety Lanyard SNAP SHACKLE - 1

### SNAP SHACKLE - 2

## **Locking Pin** SNAP SHACKLE - 2

### SNAP SHACKLE -3

## Adjusting Strap SNAP SHACKLE -3

### SNAP SHACKLE -4

## **Opening Gate** SNAP SHACKLE -4

### **SNAP SHACKLE -5**

## SNAP SHACKLE -5

### SNAP SHACKLE - 6