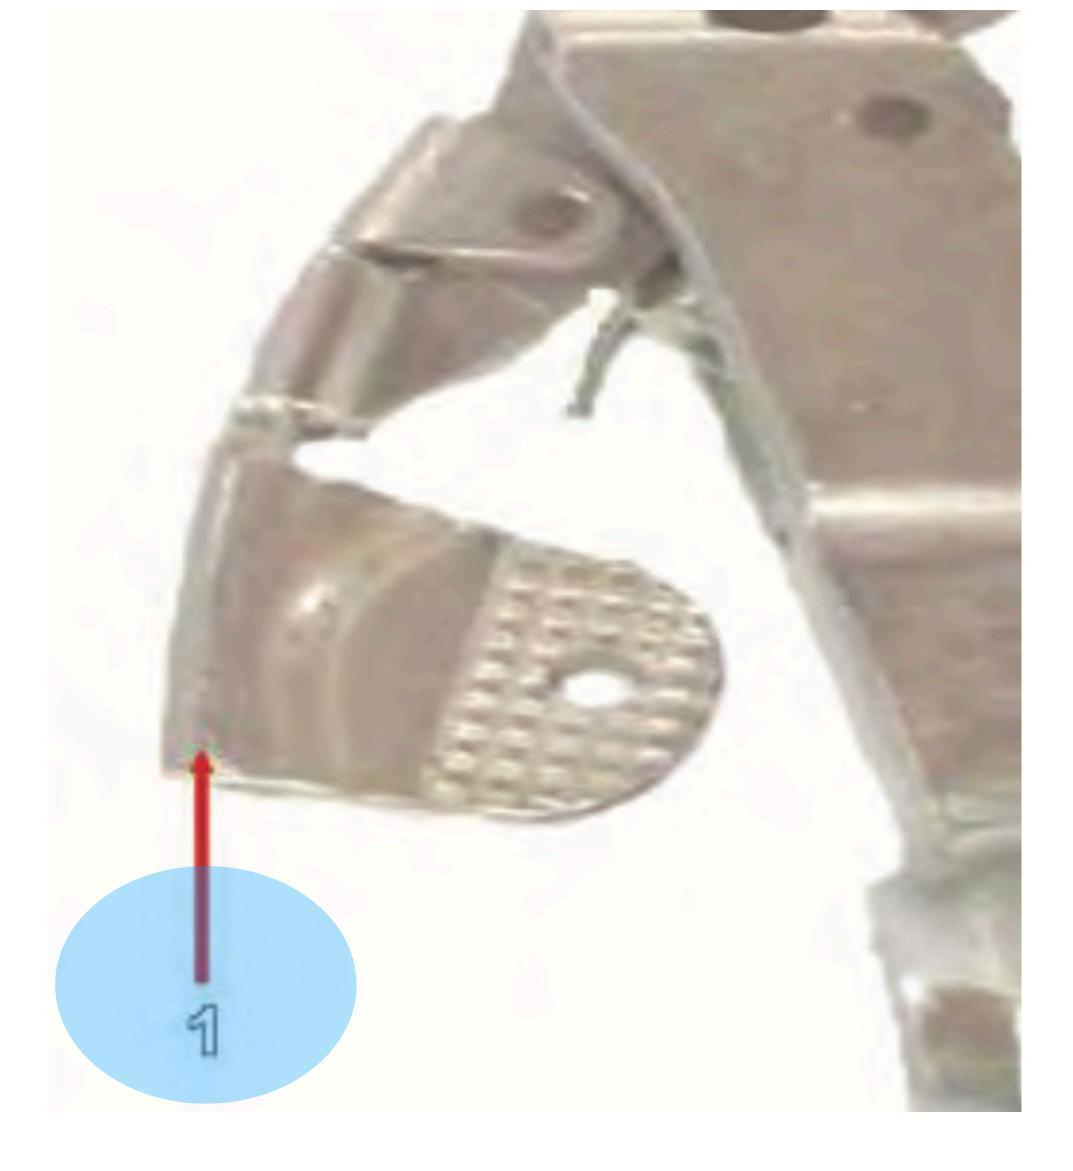

## Main Lift Web (Rear)



### Main Lift Web (Rear) - 1



### IUCK POCKet Main Lift Web (Rear) - 1



### Main Lift Web (Rear) - 1

### Main Lift Web Tuck Tab Assembly Main Lift Web (Rear) - 1 <u>Return to Main</u>







### Main Lift Web (Rear) - 1



## Main Lift Web Adjustment Strap Main Lift Web (Rear) - 1



## Main Lift Web Tuck Tab Assembly



### Main Lift Web Tuck Tab Assembly - 1



### **Tuck Tab** Main Lift Web Tuck Tab Assembly - 1





#### Main Lift Web Tuck Tab Assembly - 1



## **Snap Fastener** Main Lift Web Tuck Tab Assembly - 1



#### <u>Return to Main</u>

### Main Lift Web Tuck Tab Assembly - 1

# Main Lift Web Adjustment StrapReturn to MainMain Lift Web Tuck Tab Assembly - 1



a superinter and the second

NOT AND A COMPANY

STREET WINDOW



## Ejector Snap







### Ejector Snap - 1









### Ejector Snap - 1



## Ball Detent Ejector Snap - 1







### Ejector Snap - 1





## Opening Gate Ejector Snap - 1



## Pack Tray



### Pack Tray - 1



## **Waisteband** Pack Tray - 1



Pack Tray - 2





### Pack Tray - 3



## Waistrap Adjuster Panel Pack Tray - 3



### Pack Tray - 4



### Metal Adjuster Pack Tray - 4



### Pack Tray - 5



# Horizontal Backstrap Retainero MainPack Tray - 5



### Pack Tray - 6

# Diagonal Backstrap Retainer Main Pack Tray - 6



### Pack Tray - 7



### Diagonal Backstrap Keeper Nain Pack Tray - 7



### Pack Tray - 8



### Diagonal Snap Fastener Pack Tray - 8



### Pack Tray (Zoom) Continued





### **Tuck Flap** Pack Tray (Zoom) - 1





### Main Curved Pin Cover Pack Tray (Zoom) - 2





### Univer