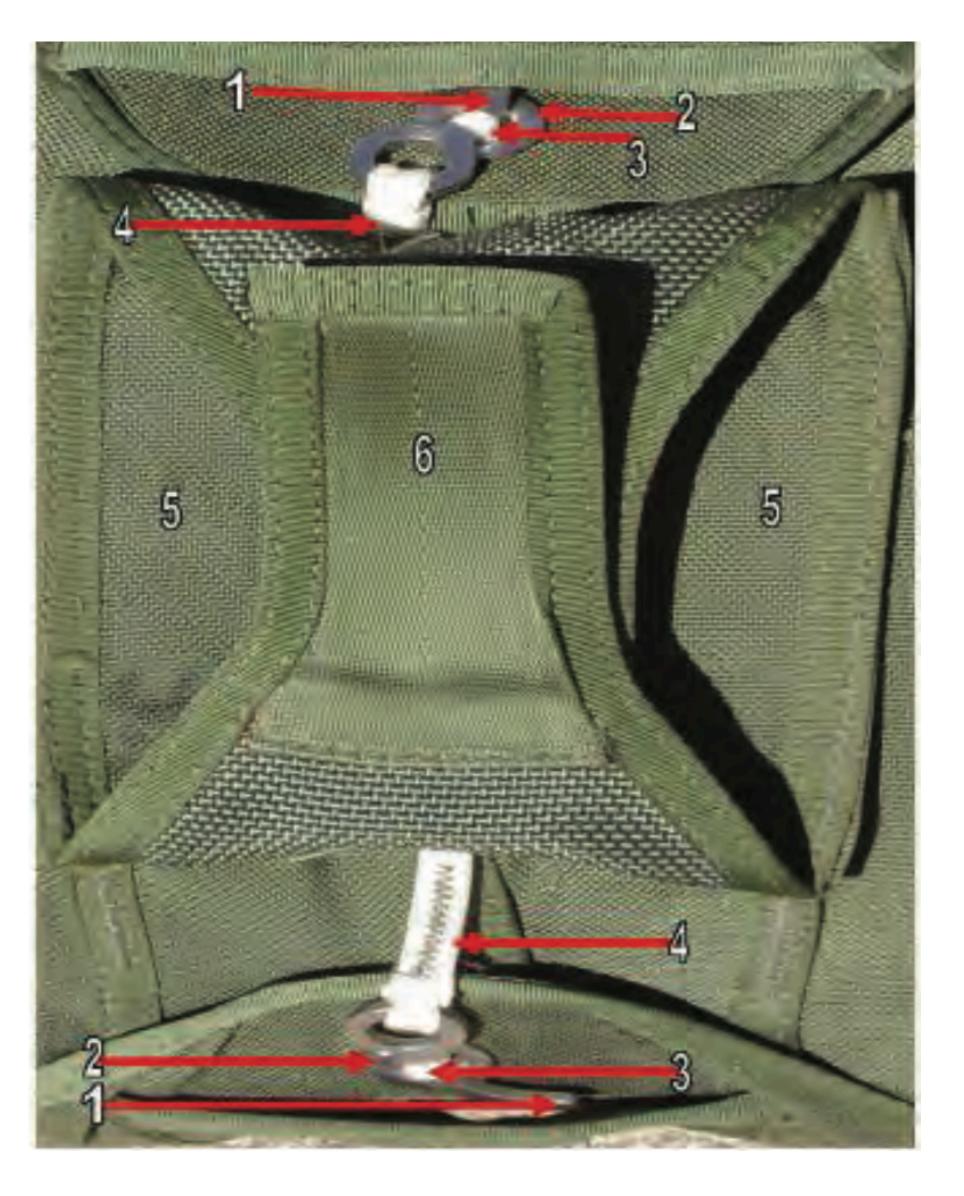

## Pack Tray

### Pack Tray - 1

## **Waisteband** Pack Tray - 1

Pack Tray - 2

### Pack Tray - 3

## Waistrap Adjuster Panel Pack Tray - 3

### Pack Tray - 4

### Metal Adjuster Pack Tray - 4

### Pack Tray - 5

# Horizontal Backstrap Retainero MainPack Tray - 5

### Pack Tray - 6

# Diagonal Backstrap Retainer Main Pack Tray - 6

### Pack Tray - 7

### Diagonal Backstrap Keeper Nain Pack Tray - 7

### Pack Tray - 8

### Diagonal Snap Fastener Pack Tray - 8