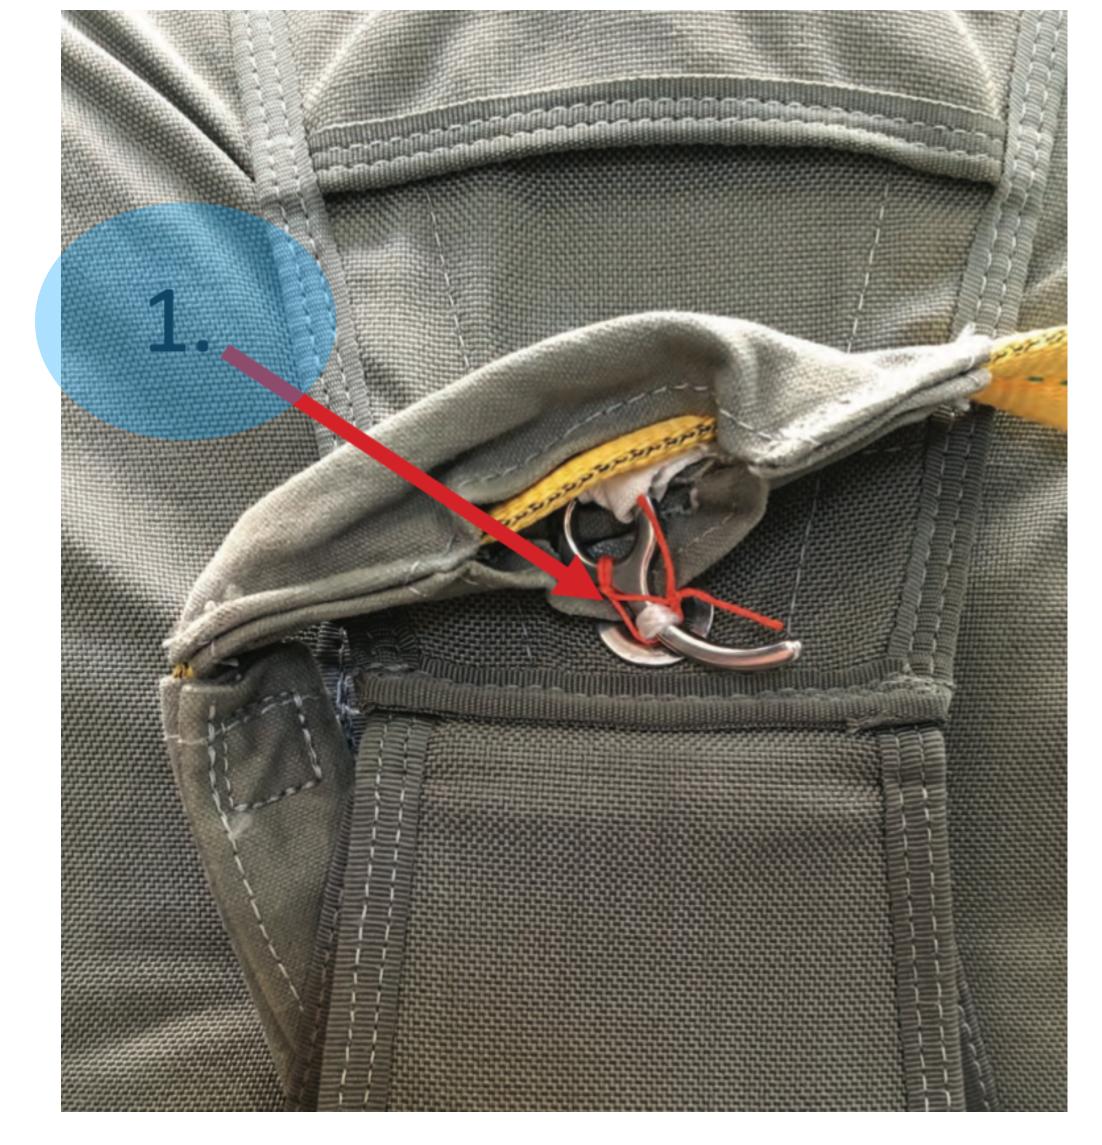

## SNAP SHACKLE

### SNAP SHACKLE - 1

### Snap Shackle with Yellow Safety Lanyard SNAP SHACKLE - 1