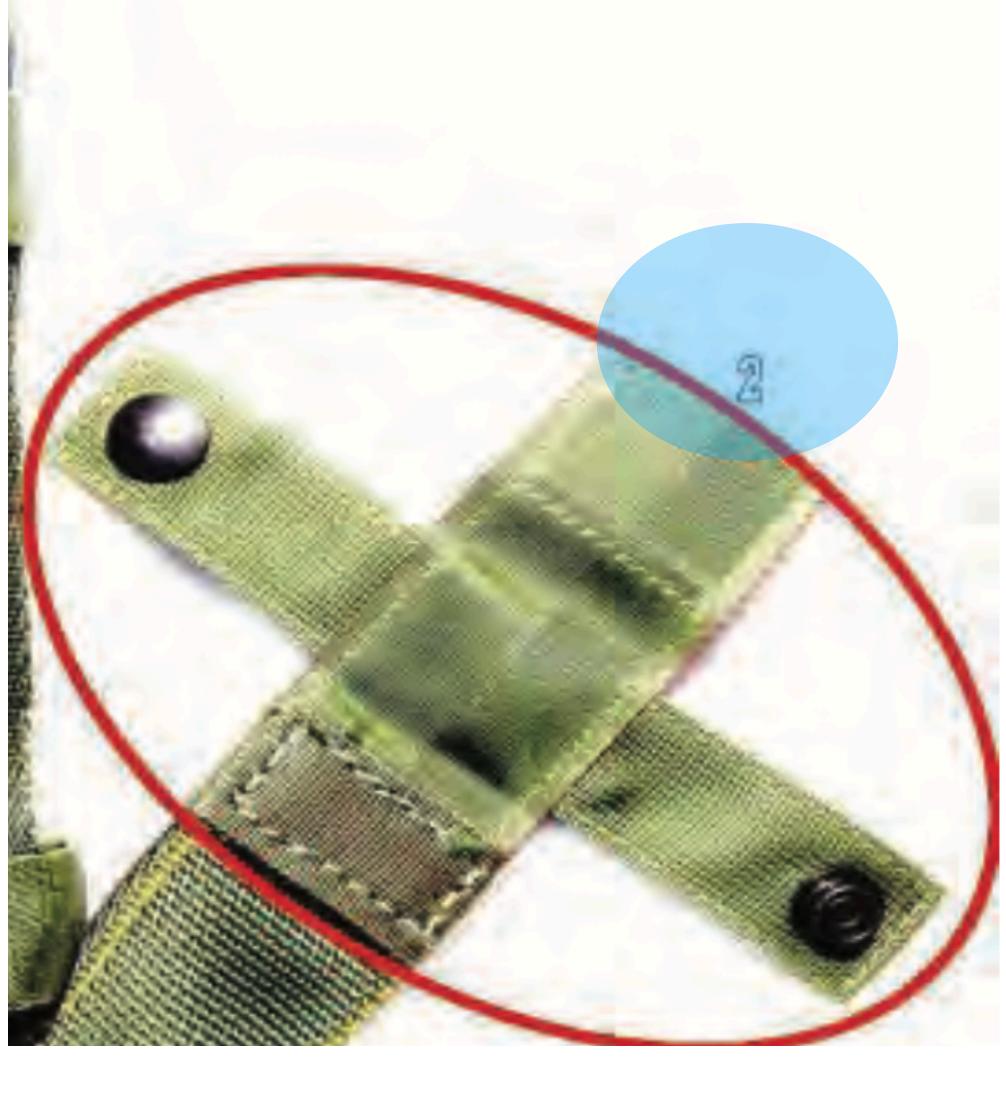

## Main Lift Web Tuck Tab Assembly

### Main Lift Web Tuck Tab Assembly - 1

### **Tuck Tab** Main Lift Web Tuck Tab Assembly - 1

#### Main Lift Web Tuck Tab Assembly - 1

## **Snap Fastener** Main Lift Web Tuck Tab Assembly - 1