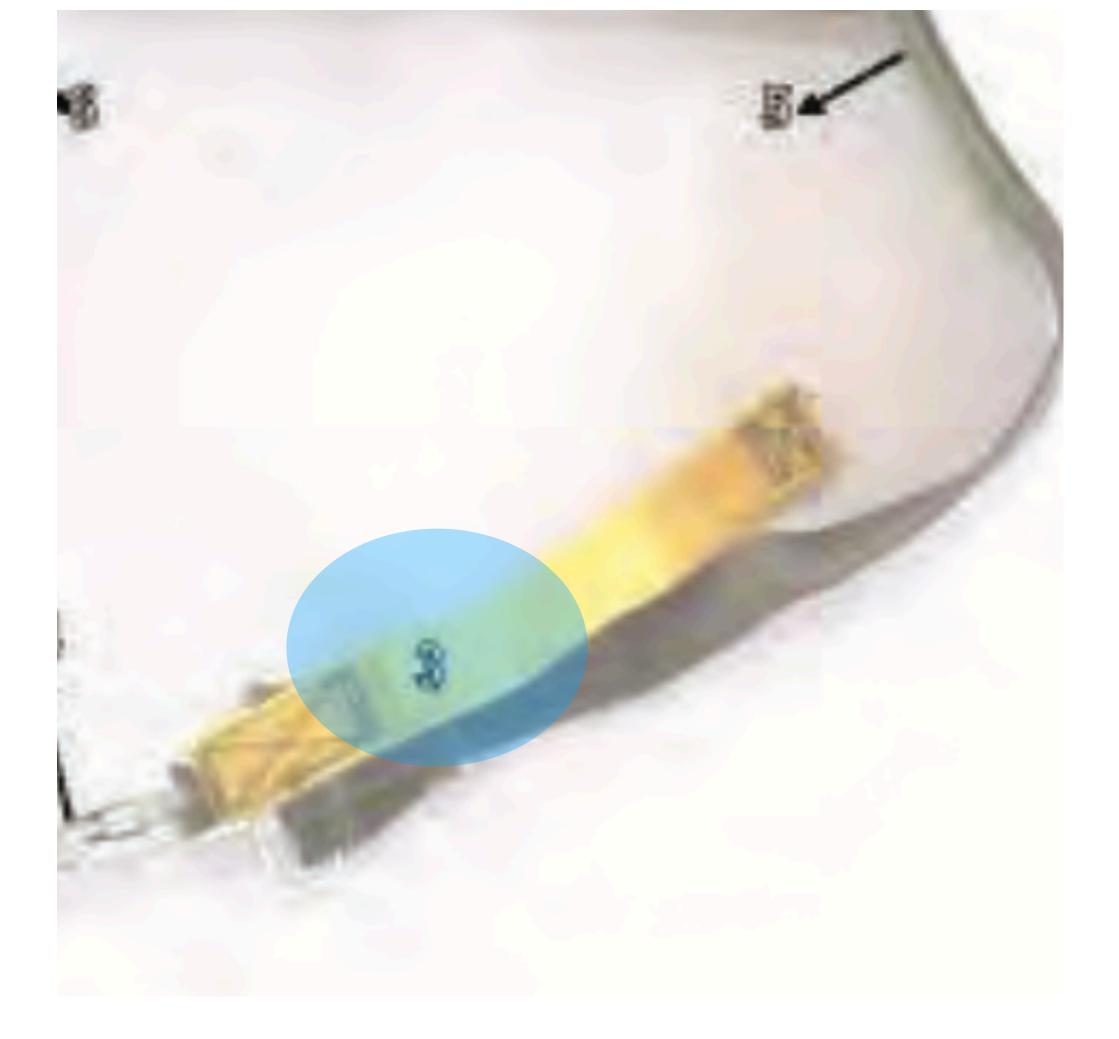

E -3





### SNAP SHACKLE -4



## **Opening Gate** SNAP SHACKLE -4





### **SNAP SHACKLE -5**



## SNAP SHACKLE -5





### SNAP SHACKLE - 6







## SLIDE FASTENER AND TABBED THONG



### SLIDE FASTENER AND TABBED THONG - 1

### Slide Fastener and Tabbed Thong **SLIDE FASTENER AND TABBED THONG - 1** <u>Return to Main</u>







#### SLIDE FASTENER AND TABBED THONG - 2





### Upper Spring Stop **SLIDE FASTENER AND TABBED THONG - 2**



#### SLIDE FASTENER AND TABBED THONG - 3



## **SLIDE FASTENER AND TABBED THONG - 3**



## HOOK PILE TAPE LOWERING LINE



### HOOK PILE TAPE LOWERING LINE - 1

### Looped End Hook Pile Tape Lowering Line HOOK PILE TAPE LOWERING LINE - 1 Return to Main







### HOOK PILE TAPE LOWERING LINE - 2



# Retainer Flap HOOK PILE TAPE LOWERING LINE - 2



### HOOK PILE TAPE LOWERING LINE - 3



# Yellow Safety Lanyard HOOK PILE TAPE LOWERING LINE - 3





## HOOK PILE TAPE LOWERING LINE - 4



## **Ejector Snap** HOOK PILE TAPE LOWERING LINE - 4



### HOOK PILE TAPE LOWERING LINE - 5





# HOOK PILE TAPE LOWERING LINE - 5





### HOOK PILE TAPE LOWERING LINE - 6





## **Pile Tab** HOOK PILE TAPE LOWERING LINE - 6





## MODULAR LIGHTWEIGHT LOAD-CARRYING EQUIPMENT (MOLLE)



## MODULAR LIGHTWEIGHT LOAD- CARRYING EQUIPMENT (MOLLE) - 1



## Adjustable Shoulder Carrying Strap MODULAR LIGHTWEIGHT LOAD- CARRYING EQUIPMENT (MOLLE) - 1











## Equipment Retainer Strap Harness Single Point Release - 1









#### Male Portion, Ejector Strap Release Assembly Harness Single Point Release - 2 Return to Main





#### Female Portion, Ej