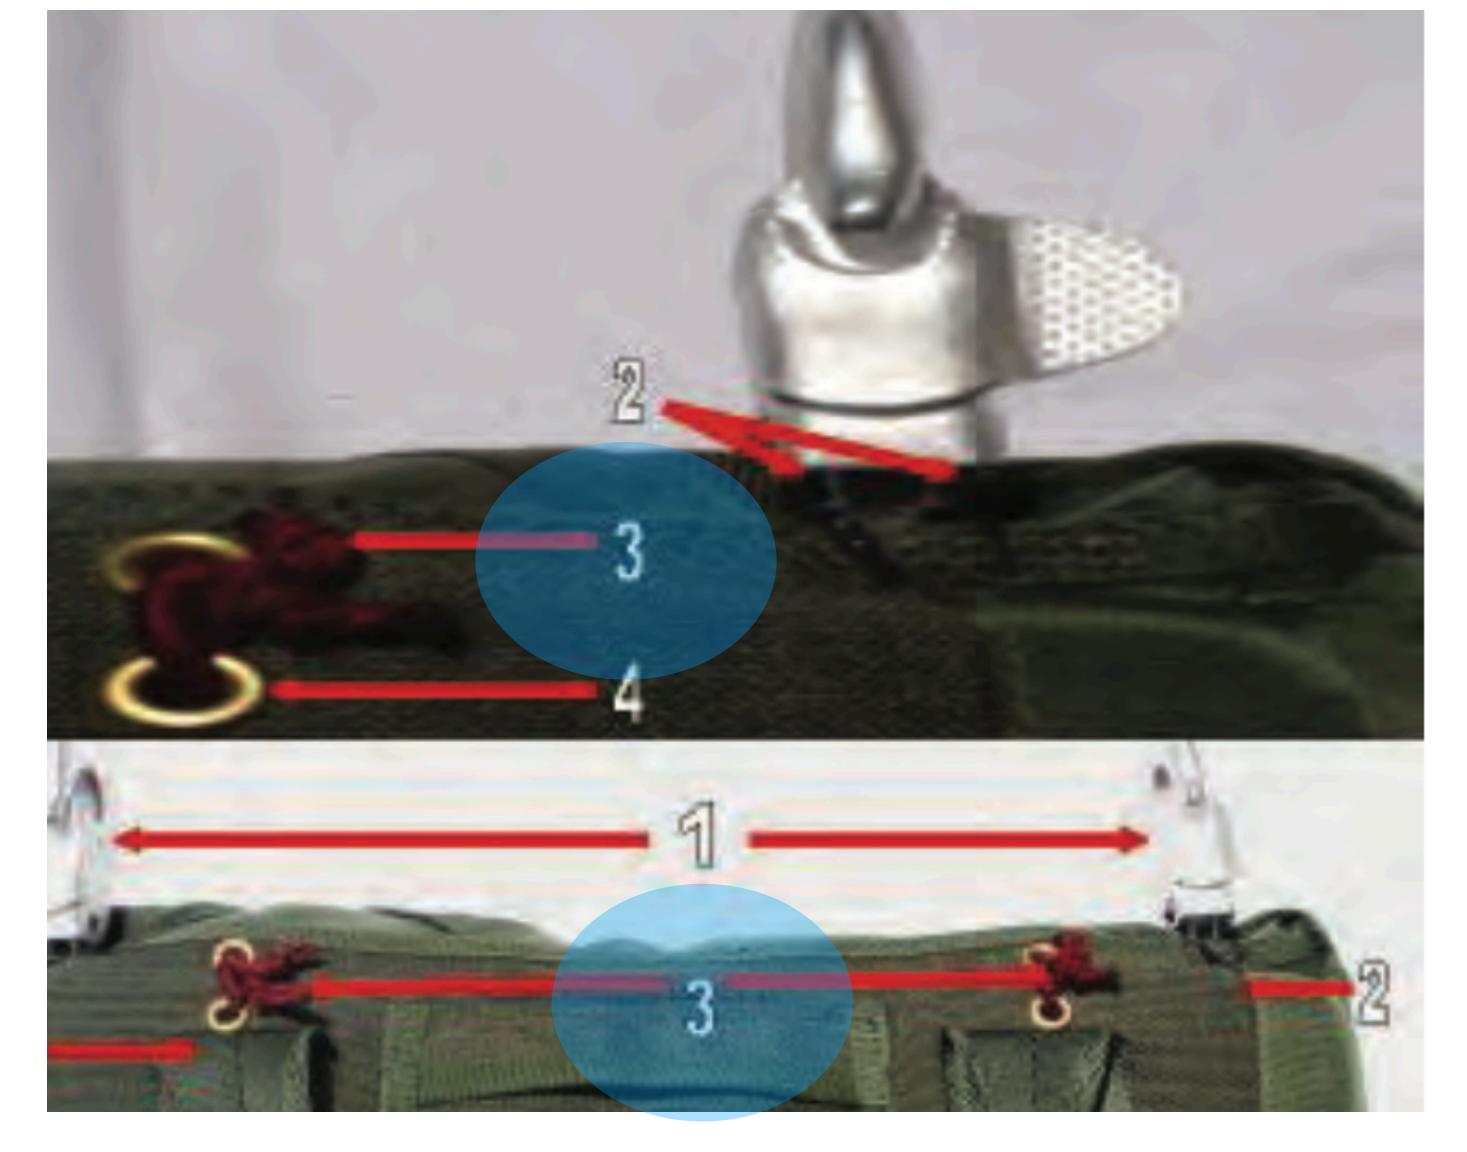

## Pack Tray

### Pack Tray - 1

## **Waisteband** Pack Tray - 1

Pack Tray - 2

### Pack Tray - 3

## Waistrap Adjuster Panel Pack Tray - 3

### Pack Tray - 4

### Metal Adjuster Pack Tray - 4

### Pack Tray - 5

# Horizontal Backstrap Retainero MainPack Tray - 5

### Pack Tray - 6

# Diagonal Backstrap Retainer Main Pack Tray - 6

### Pack Tray - 7

### Diagonal Backstrap Keeper Nain Pack Tray - 7

### Pack Tray - 8

### Diagonal Snap Fastener Pack Tray - 8