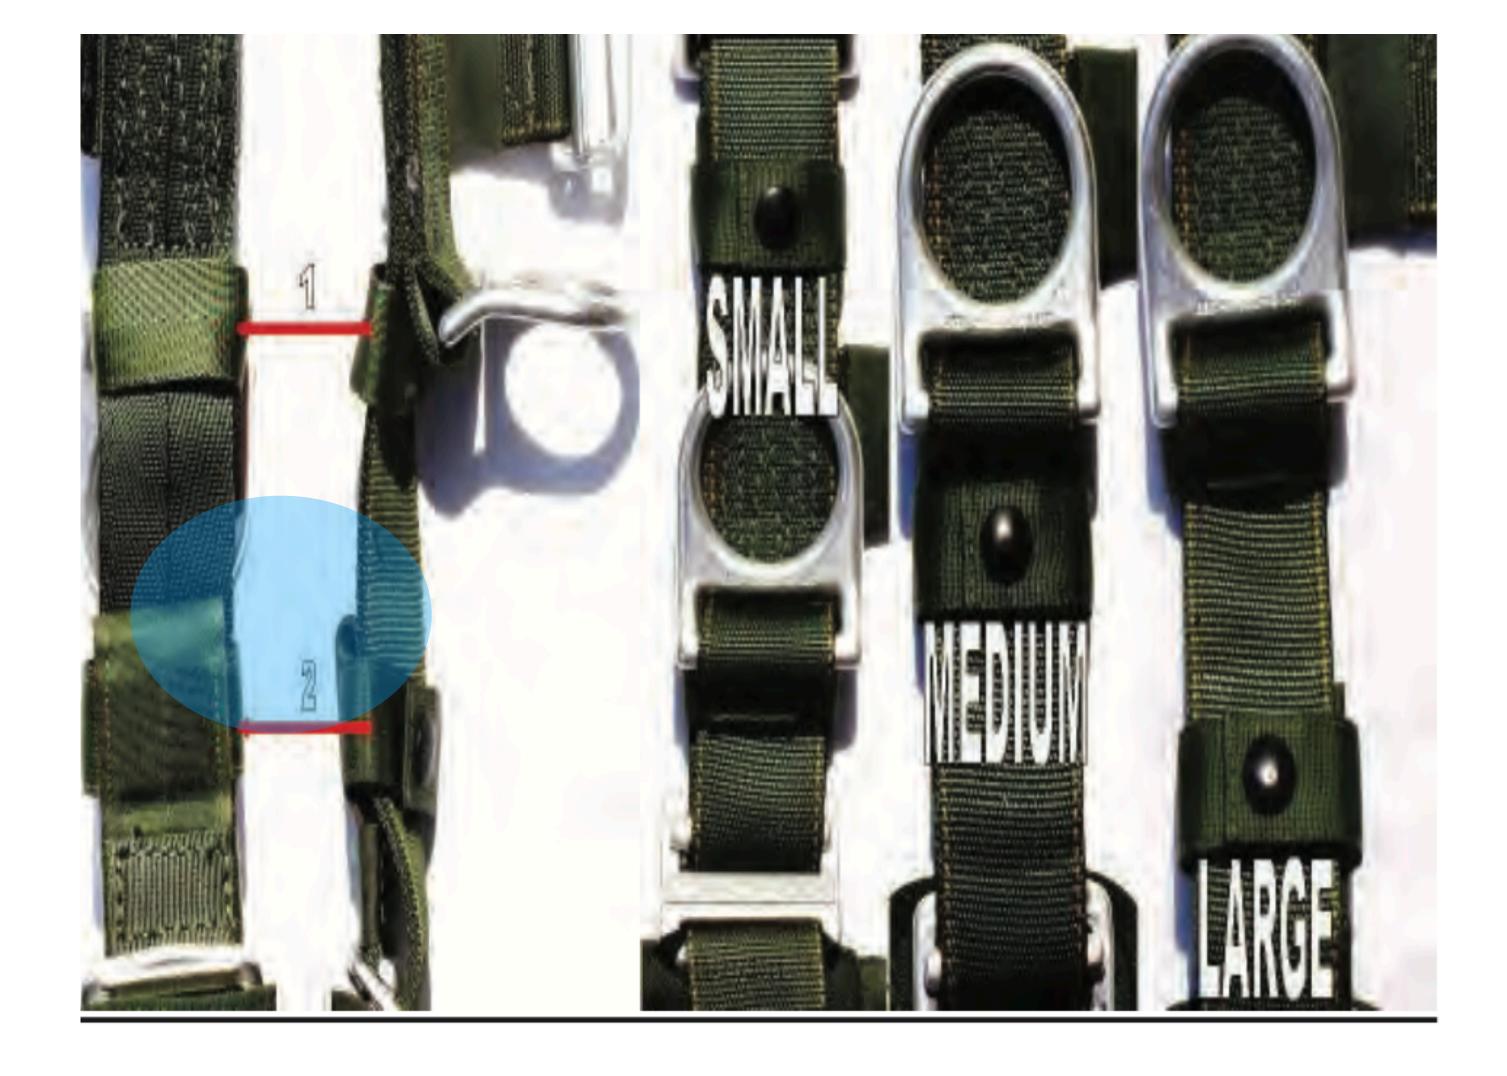

## Main Lift Web Tuck Tab Assembly Harness Assembly - 19









## Diagonal Backstrap



#### Diagonal Backstrap - 1



# Diagonal Backstrap - 1



#### Diagonal Backstrap - 2



### Sizing Channel Diagonal Backstrap - 2



## Canopy Release Assembly



### Canopy Release Assembly - 1

### Male Fitting Canopy Release Assembly Canopy Release Assembly - 1 Return to Main







### Canopy Release Assembly - 2

### Female Fitting Canopy Release Assembly Canopy Release Assembly - 2 <u>Return to Main</u>







### Canopy Release Assembly - 3



## Gable Loop Canopy Release Assembly - 3



### Canopy Release Assembly - 4





## Latch

Canopy Release Assembly - 4







#### Canopy Release Assembly - 1







## Main Lift Web



#### Main Lift Web - 1



## **Tuck Pocket** Main Lift Web - 1



#### Main Lift Web - 1



## Main Lift Web Tuck Tab Assembly Main Lift Web - 1





## Main Lift Web (Rear)



### Main Lift Web (Rear) - 1



### IUCK POCKet Main Lift Web (Rear) - 1



### Main Lift Web (Rear) - 1

### Main Lift Web Tuck Tab Assembly Main Lift Web (Rear) - 1 <u>Return to Main</u>







### Main Lift Web (Rear) - 1



## Main Lift Web Adjustment Strap Main Lift Web (Rear) - 1



## Main Lift Web Tuck Tab Assembly



### Main Lift Web Tuck Tab Assembly - 1



### **Tuck Tab** Main Lift Web Tuck Tab Assembly - 1





#### Main Lift Web Tuck Tab Assembly - 1



## **Snap Fastener** Main Lift Web Tuck Tab Assembly - 1



#### <u>Return to Main</u>

### Main Lift Web Tuck Tab Assembly - 1

# Main Lift Web Adjustment StrapReturn to MainMain Lift Web Tuck Tab Assembly - 1