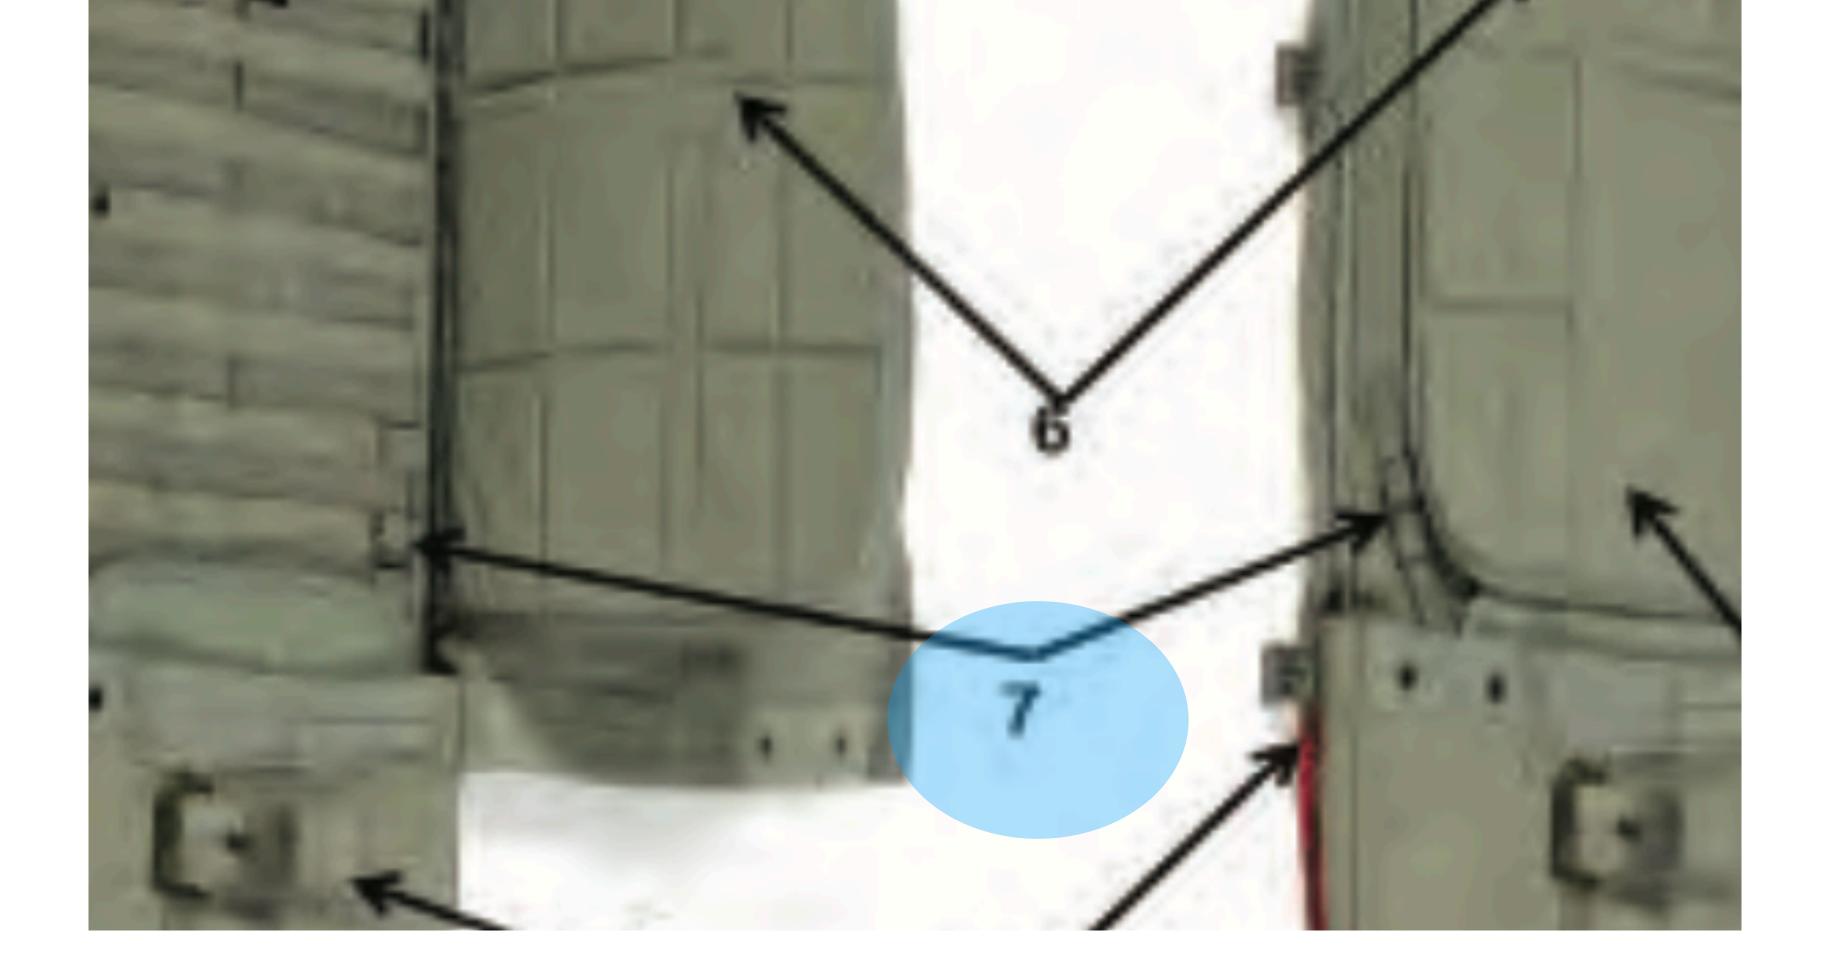

## Pack Tray

### Pack Tray - 1

## **Waisteband** Pack Tray - 1

Pack Tray - 2

### Pack Tray - 3

## Waistrap Adjuster Panel Pack Tray - 3