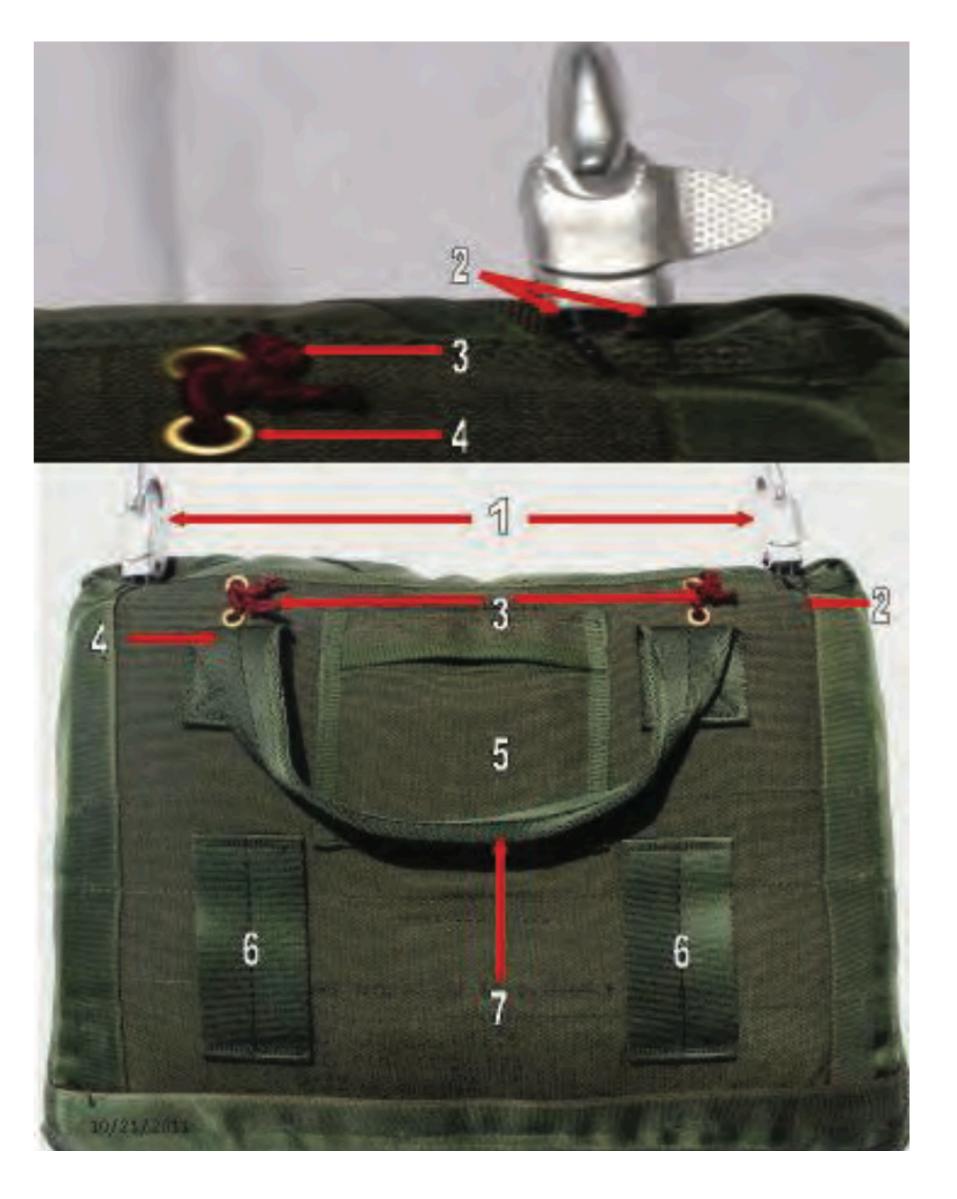

### Quick Release Buckle MAW-C 1

### Lower Tie Down Strap MAW-C 2

### Pouch Attachment Ladder System Webbing MAW-C 3

### Attachment Strap MAW-C 4

### **Carrying Handle** MAW-C 5

### Compression Strap MAW-C 7

### Adjustable Nose Cone MAW-C 8