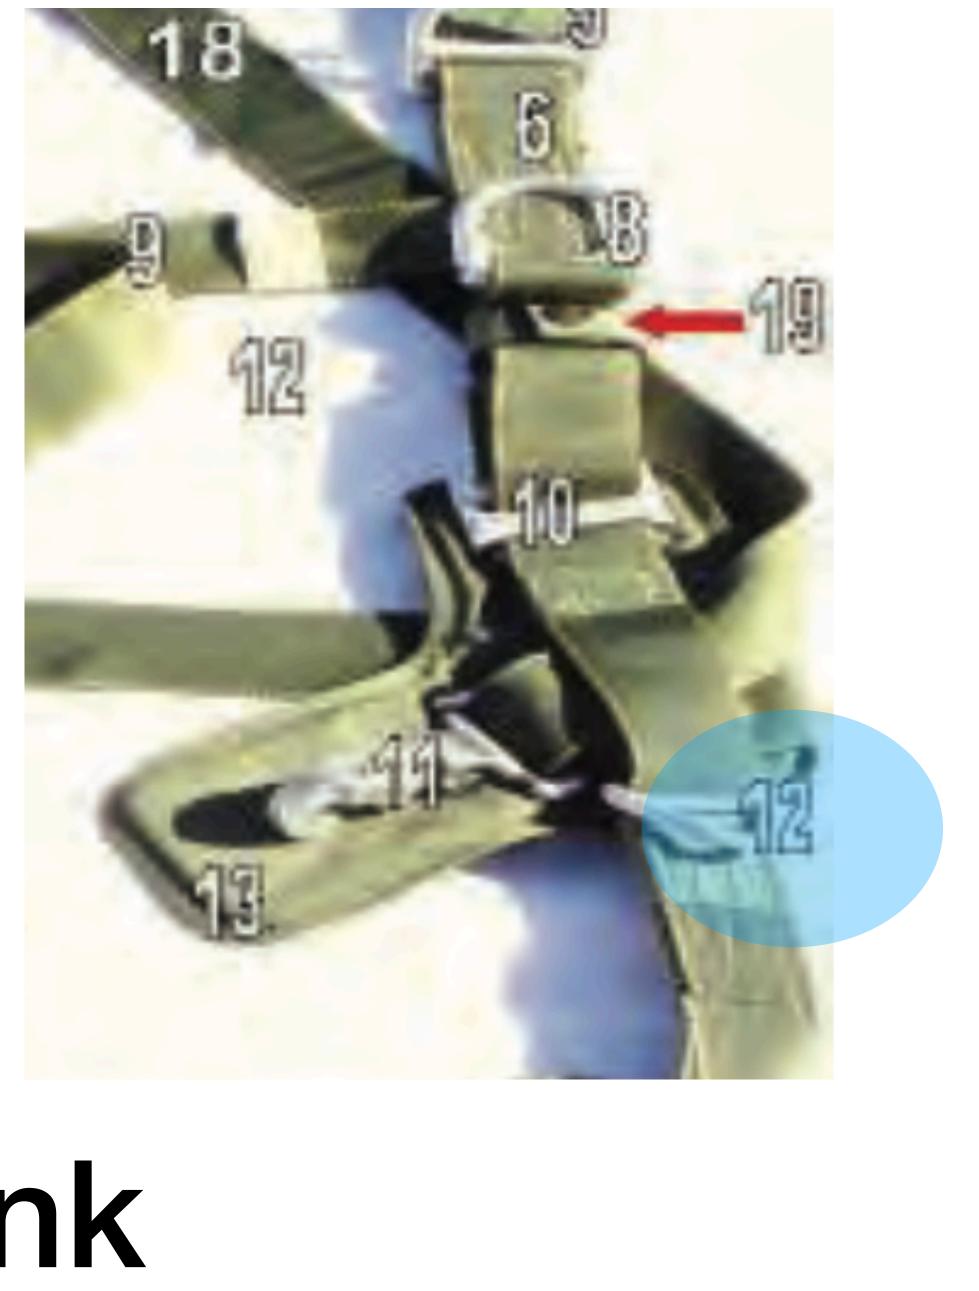

# Harness Assembly

### Harness Assembly - 1

# Diagonal Backstrap Harness Assembly - 1

### Harness Assembly - 2

# Backstrap Adjuster Harness Assembly - 2

### Harness Assembly - 3

# Diagonal Backstrap Pad Harness Assembly - 3

### Harness Assembly - 4

## **Ganopy Kelease Assembly** Harness Assembly - 4 Return to Main

### Harness Assembly - 5

# **D Ring** Harness Assembly - 5

### Harness Assembly - 6

# Main Lift Web Harness Assembly - 6

# Chest Strap Friction AdapterMainHarness Assembly - 7

### Equipment Ring Harness Assembly - 8

## **Chest Strap** Harness Assembly - 9

## Main Lift Web Adjuster Harness Assembly - 10

### Ejector Snap Harness Assembly - 11

## Irlangle Link Harness Assembly - 12

### L Shaped Ejector Snap Pad Harness Assembly - 13

Harness Assembly - 14