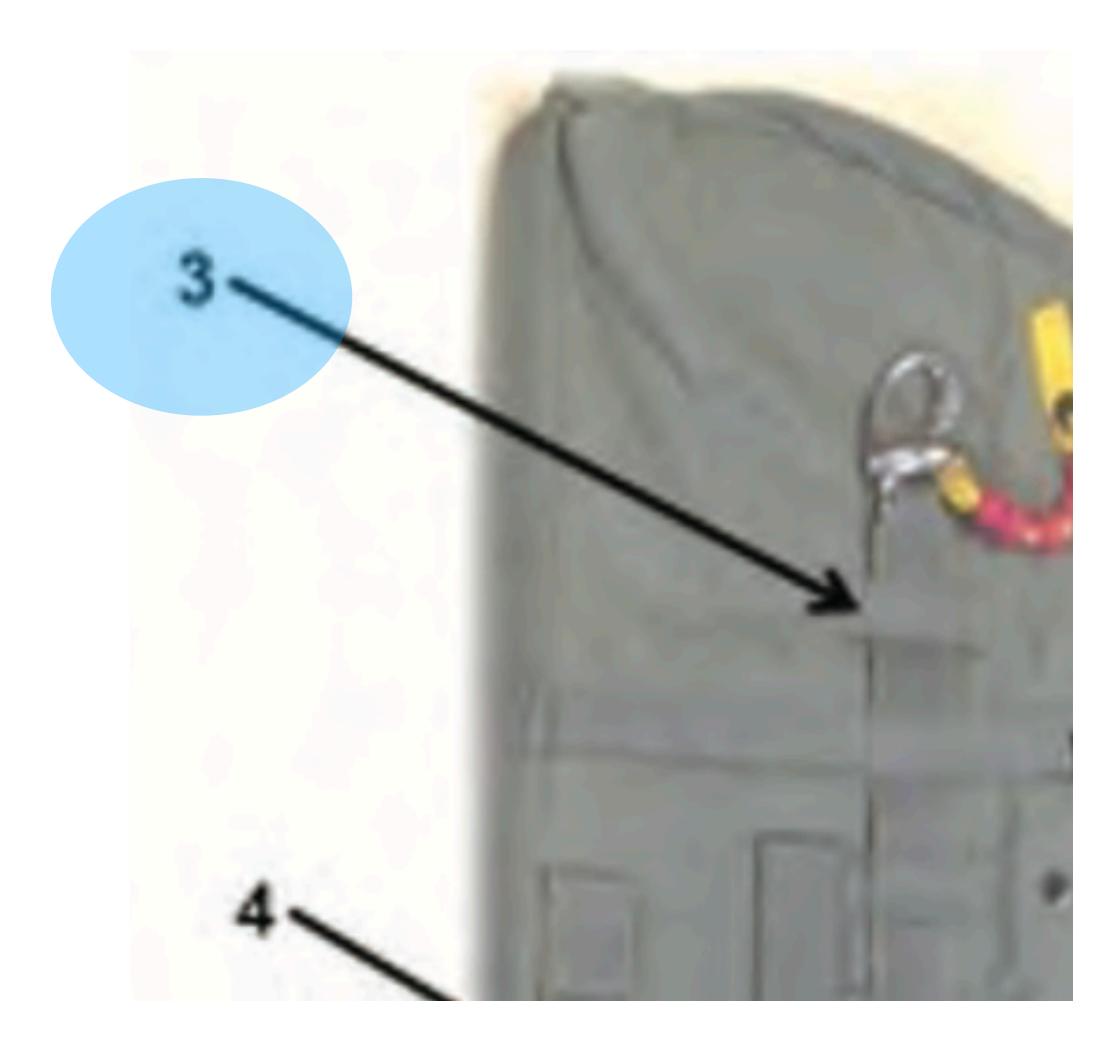

### SNAP SHACKLE - 1

### Snap Shackle with Yellow Safety Lanyard SNAP SHACKLE - 1