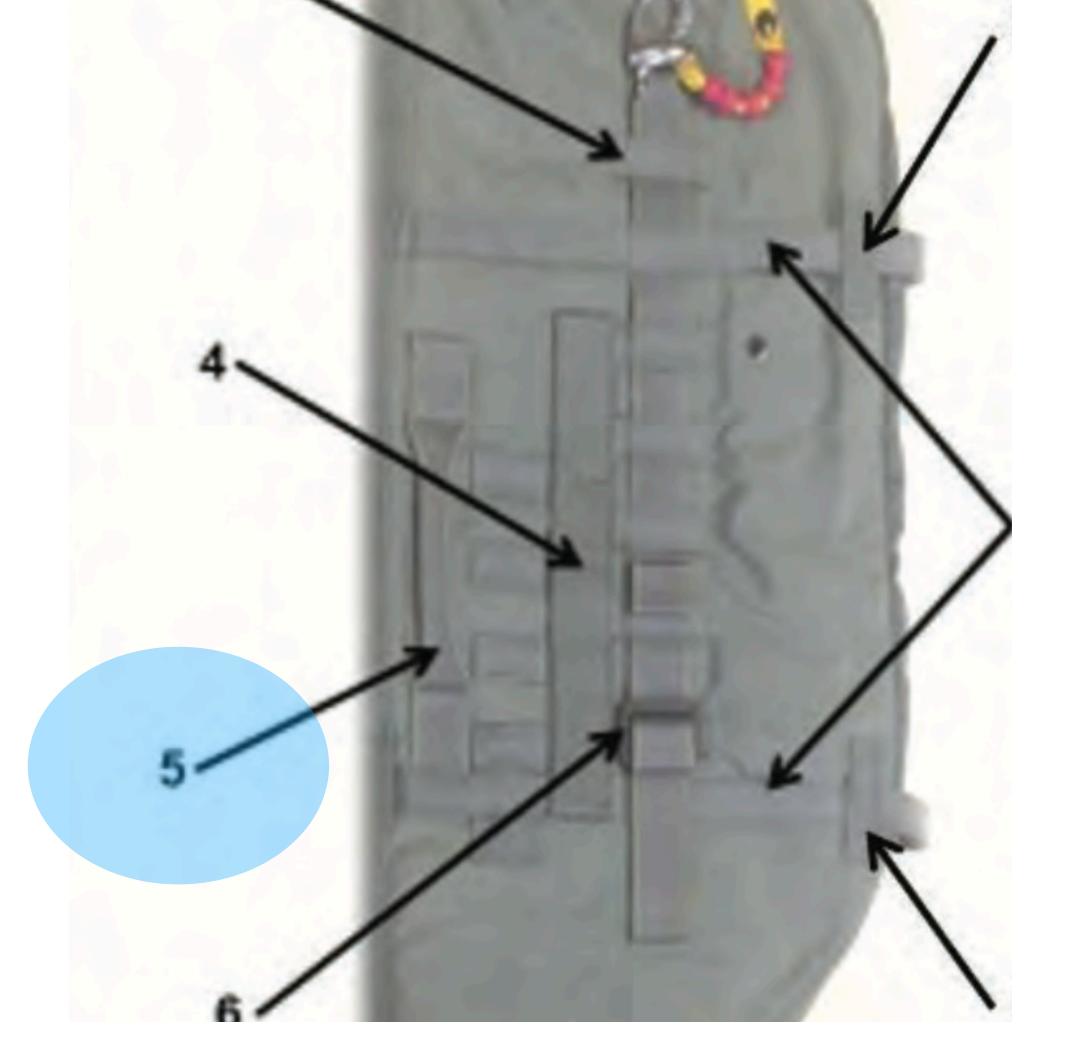

## Pack Tray

### Pack Tray - 1

## **Waisteband** Pack Tray - 1

Pack Tray - 2

### Pack Tray - 3

## Waistrap Adjuster Panel Pack Tray - 3

### Pack Tray - 4

### Metal Adjuster Pack Tray - 4

### Pack Tray - 5

# Horizontal Backstrap Retainero MainPack Tray - 5

### Pack Tray - 6

# Diagonal Backstrap Retainer Main Pack Tray - 6

### Pack Tray - 7

### Diagonal Backstrap Keeper Nain Pack Tray - 7

### Pack Tray - 8

### Diagonal Snap Fastener Pack Tray - 8