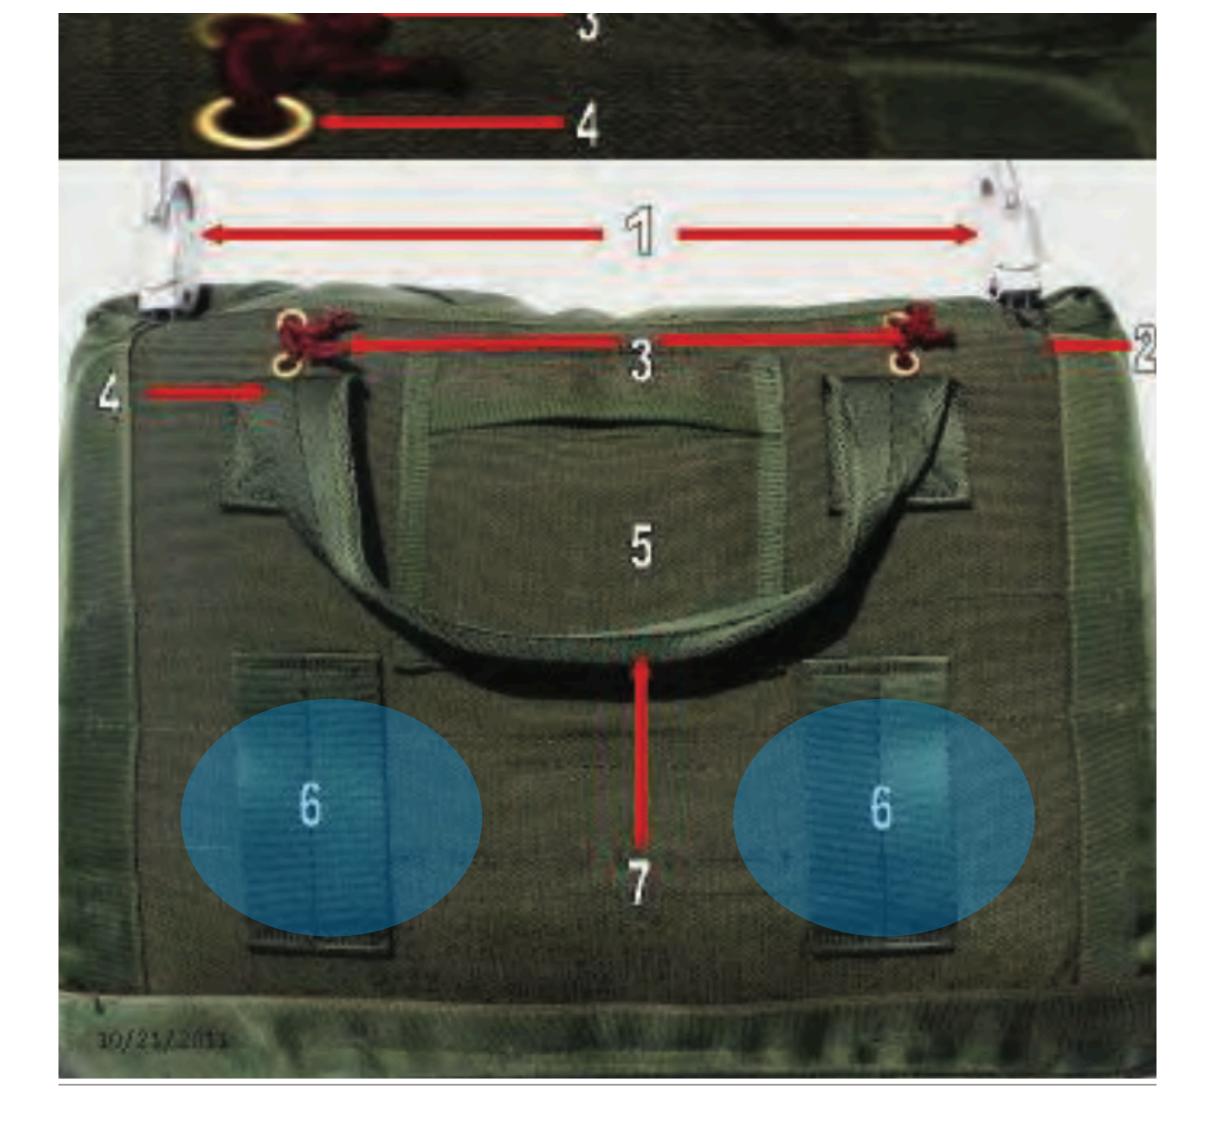

### Pouch Attachment Ladder System Webbing MAW-C 3

### Attachment Strap MAW-C 4