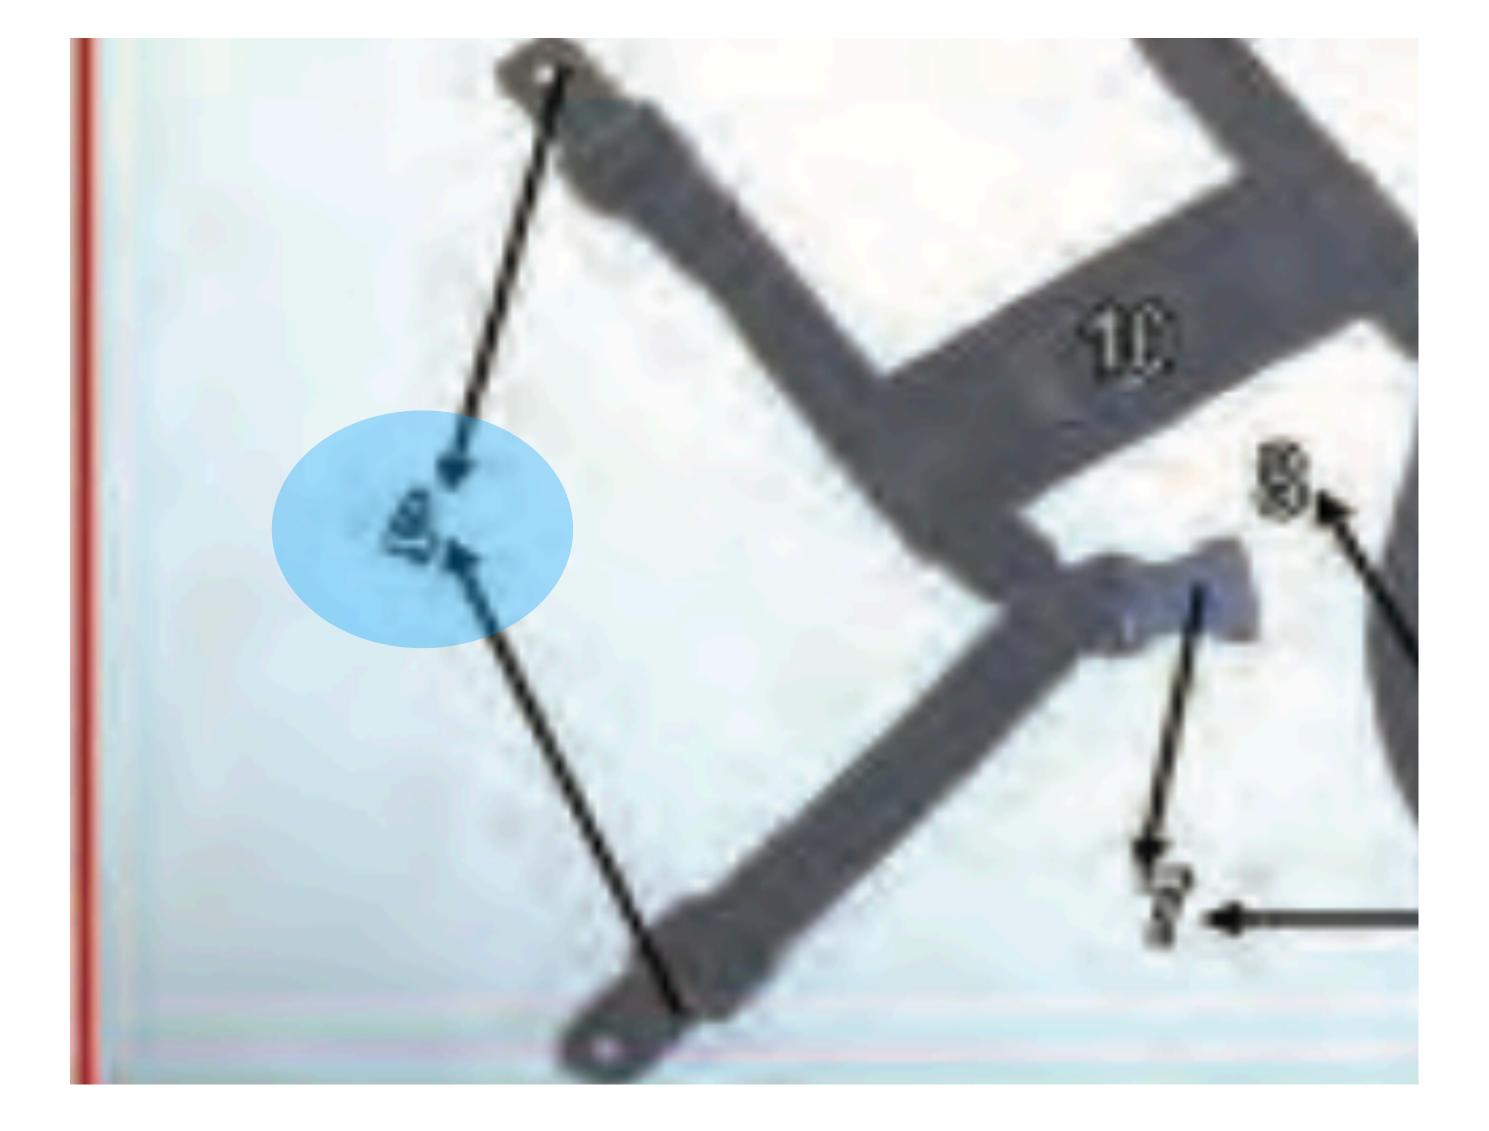

## Canopy Release Assembly

### Canopy Release Assembly - 1

### Male Fitting Canopy Release Assembly Canopy Release Assembly - 1 Return to Main