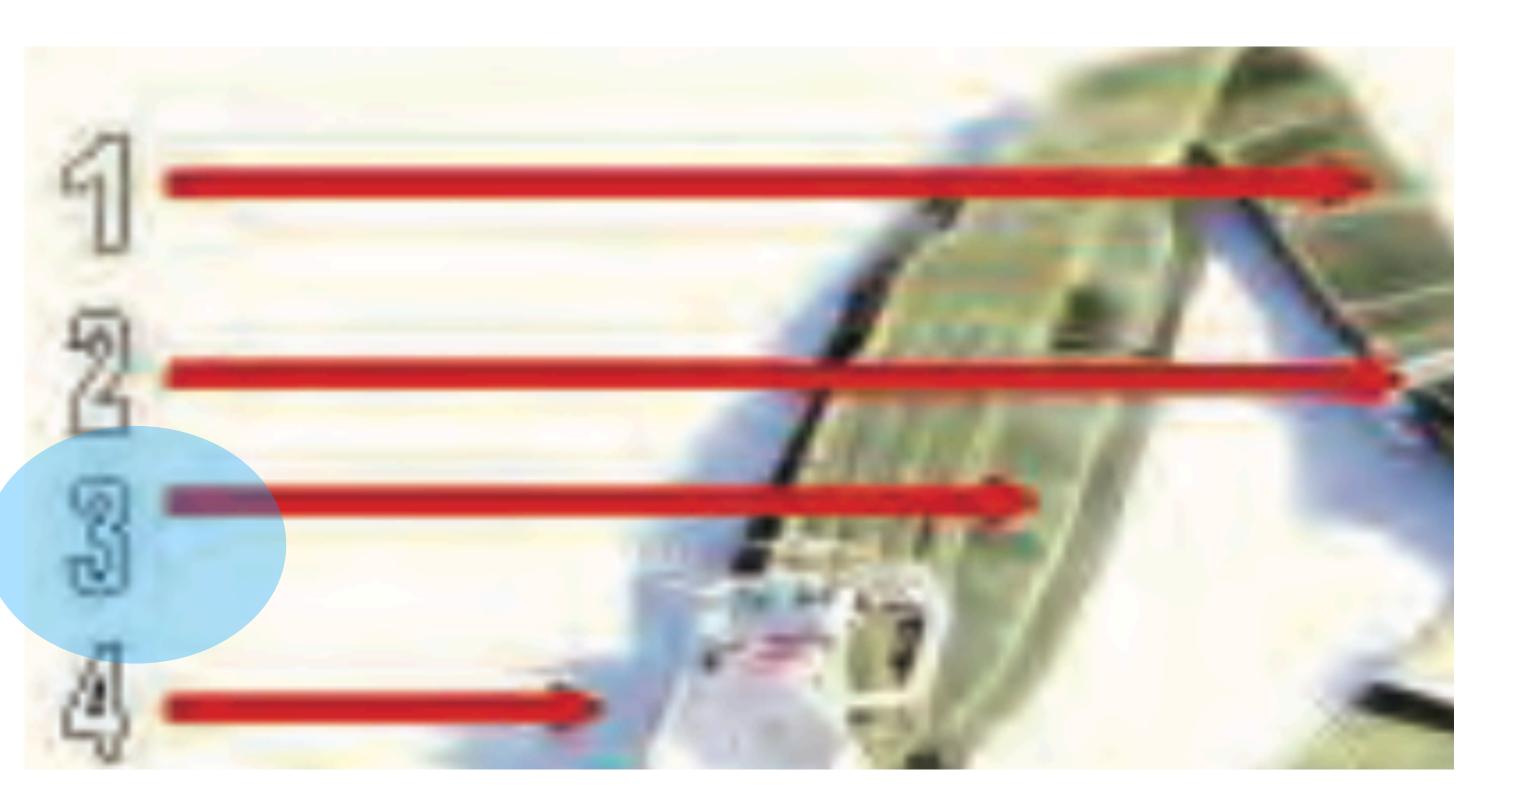

### SNAP SHACKLE -3

## Adjusting Strap SNAP SHACKLE -3

### SNAP SHACKLE -4

## **Opening Gate** SNAP SHACKLE -4