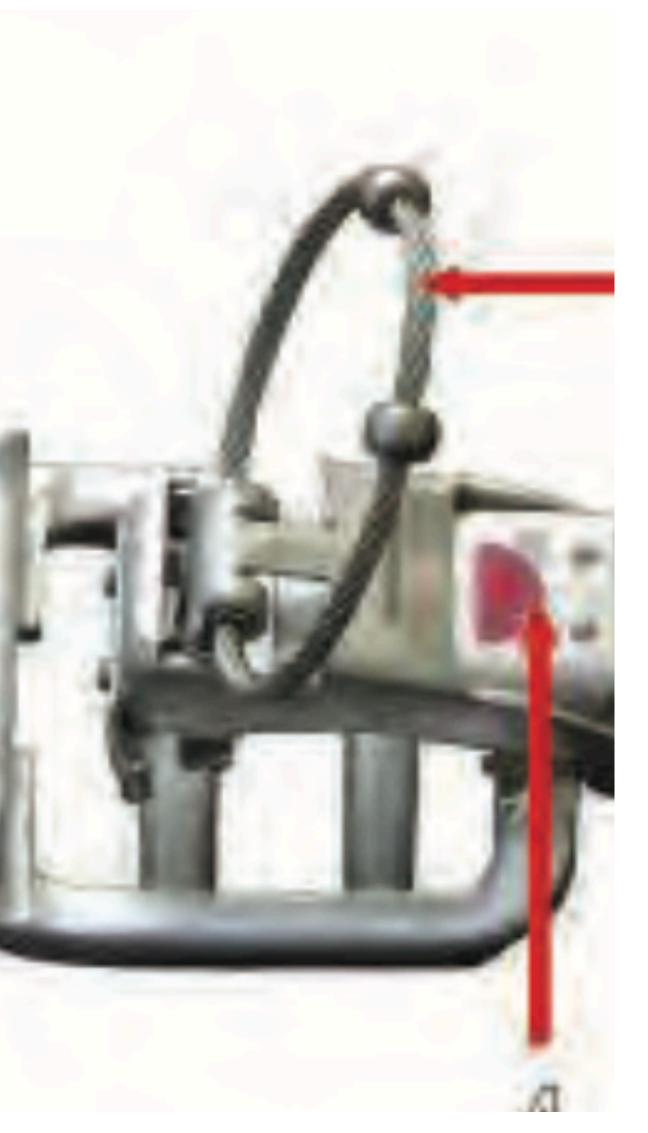

### Canopy Release Assembly - 2

### Female Fitting Canopy Release Assembly Canopy Release Assembly - 2 <u>Return to Main</u>