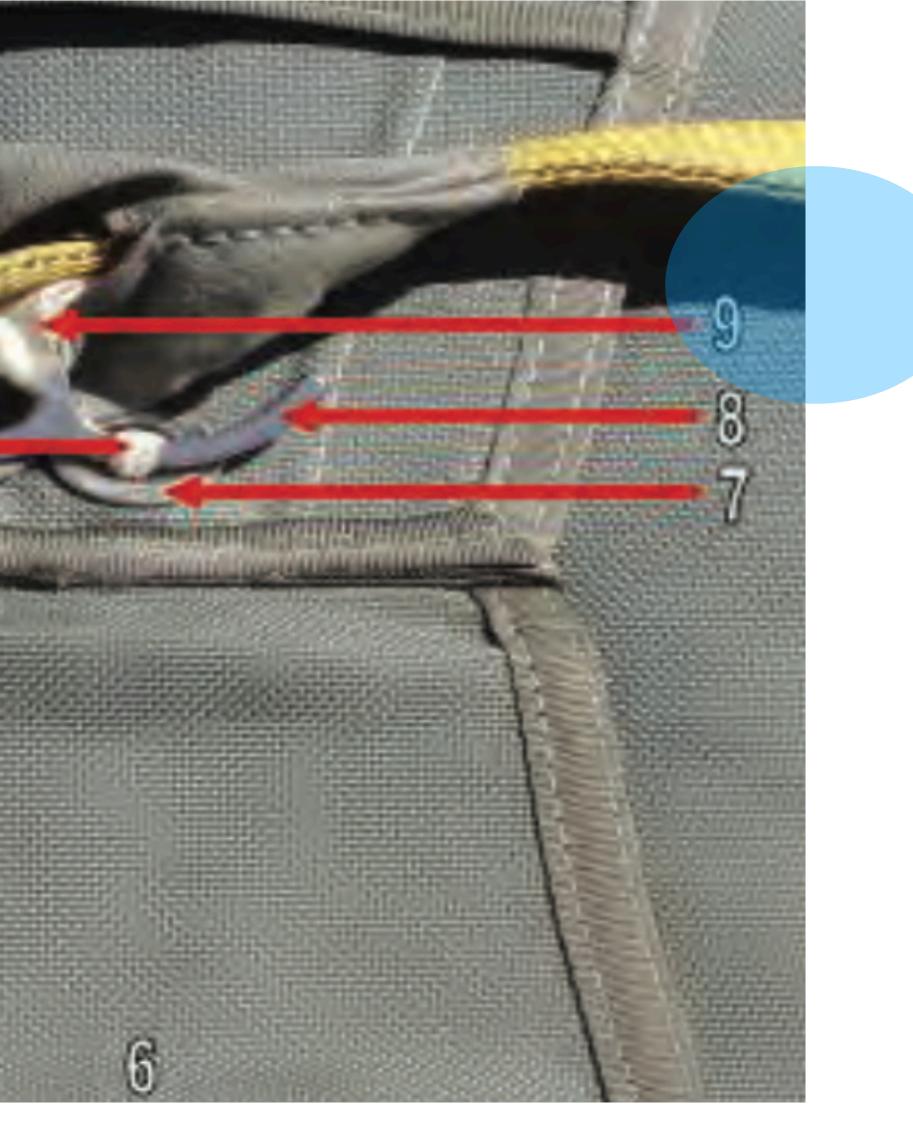

# Main Curved Pin Protector FlapReturn to MainPack Tray (Zoom) - 6

### Main Curved Pin Pack Tray (Zoom) - 8

6

### Main Gurved Pin Attaching Loop Pack Tray (Zoom) - 9