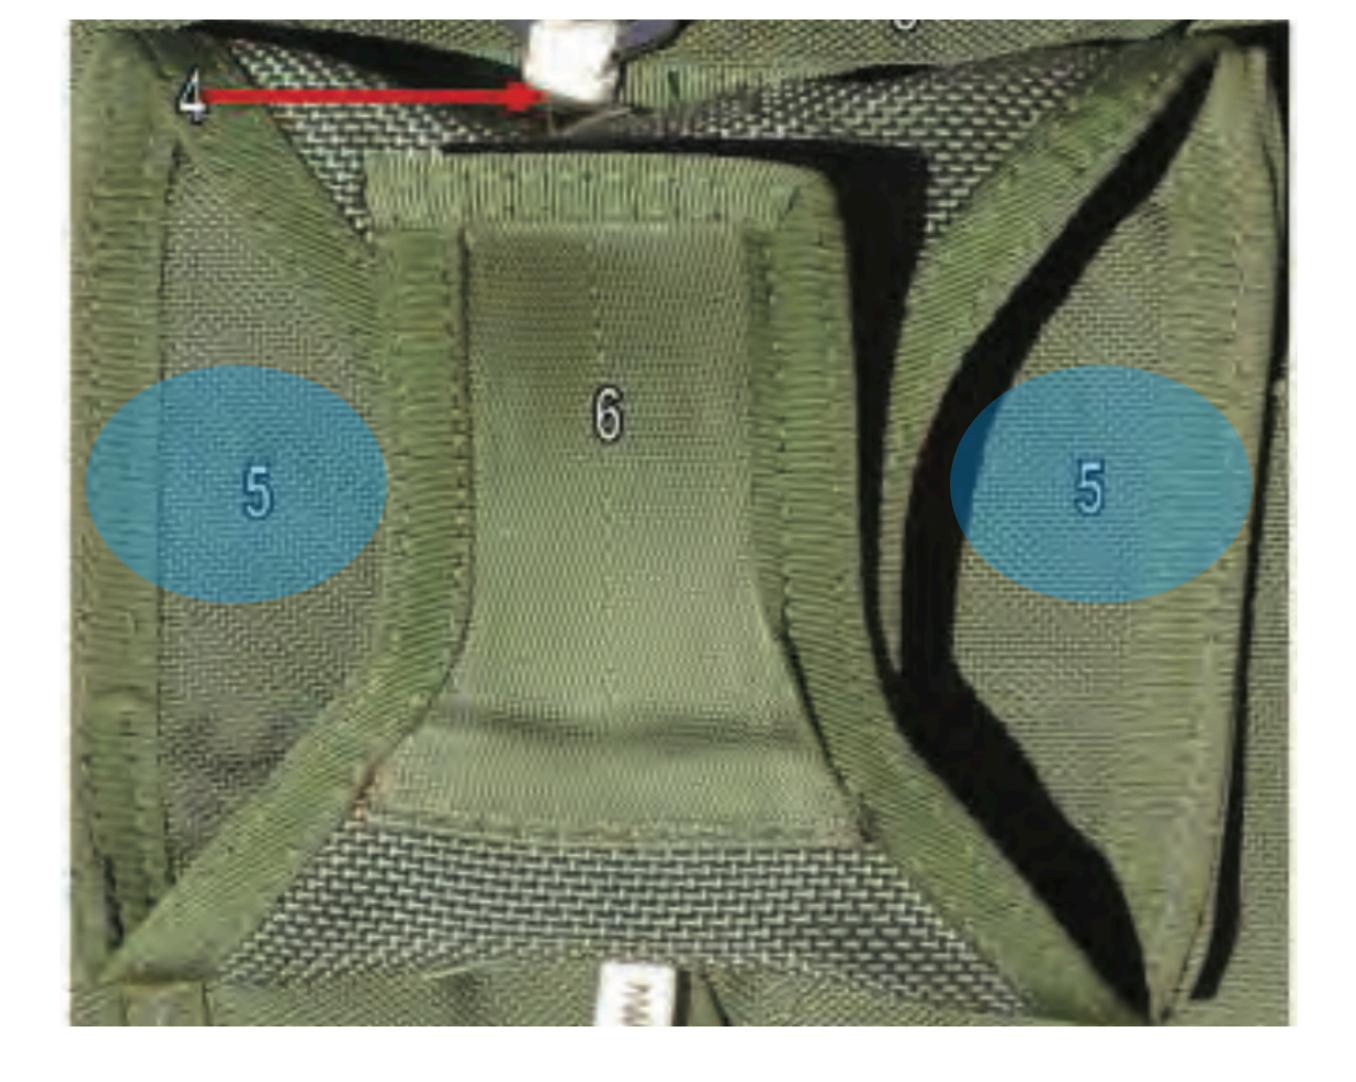

ck Tray (Back) - 7





# Carrying Handle Reserve Pack Tray (Back) - 7



# Reserve Pack Tray



# Reserve Pack Tray (front)- 1



# **Gennector** Snap Reserve Pack Tray (front)- 1



# Reserve Pack Tray (front)- 2



# Carrying Handle Reserve Pack Tray (front)- 2



# Reserve Pack Tray (front) - 3



# Pack Glosing Flap Reserve Pack Tray (front) - 3



# Reserve Pack Tray (front) - 4



# **Reserve** Pack Tray (front) - 4



### Reserve Pack Tray (front) - 5



# **Reserve Pack Tray (front) - 5**



### Reserve Pack Tray (front) - 6



## IUCK POCKet Reserve Pack Tray (front) - 6



# Reserve Pack Tray (opened) Front-2







# Gurved Hin









# Grommet









## **Reserve Closing Loop** Reserve Pack Tray (opened) - 3









## Gurved Pin Lanyard Reserve Pack Tray (opened) - 4











# **Bottom Tuck Tab** Reserve Pack Tray (opened) - 6









## IOP IUCK Iab Rip Cord Assembly - 1





# **Directional Arrow** Rip Cord Assembly - 2







## Side Tuck Tabs Rip Cord Assembly - 3



# **Rip Cord Handle** Rip Cord Assembly - 4







3

Return to Main



# Bottom Tuck Tab Rip Cord Assembly - 5







# **Rip Cord Assembly - 7**





# Curved Pin Lanyard Rip Cord Assembly - 8