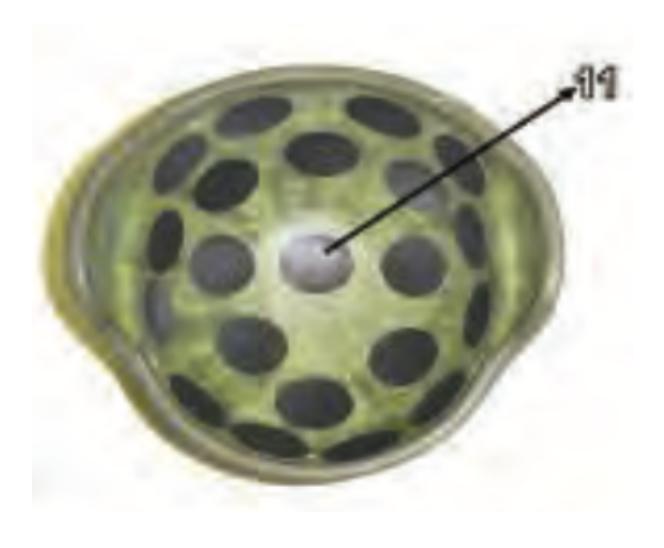

# Harness Assembly

### Harness Assembly - 1

# Diagonal Backstrap Harness Assembly - 1

### Harness Assembly - 2

# Backstrap Adjuster Harness Assembly - 2

### Harness Assembly - 3

# Diagonal Backstrap Pad Harness Assembly - 3

### Harness Assembly - 4

## **Ganopy Kelease Assembly** Harness Assembly - 4 Return to Main

### Harness Assembly - 5

# **D Ring** Harness Assembly - 5

### Harness Assembly - 6

# Main Lift Web Harness Assembly - 6