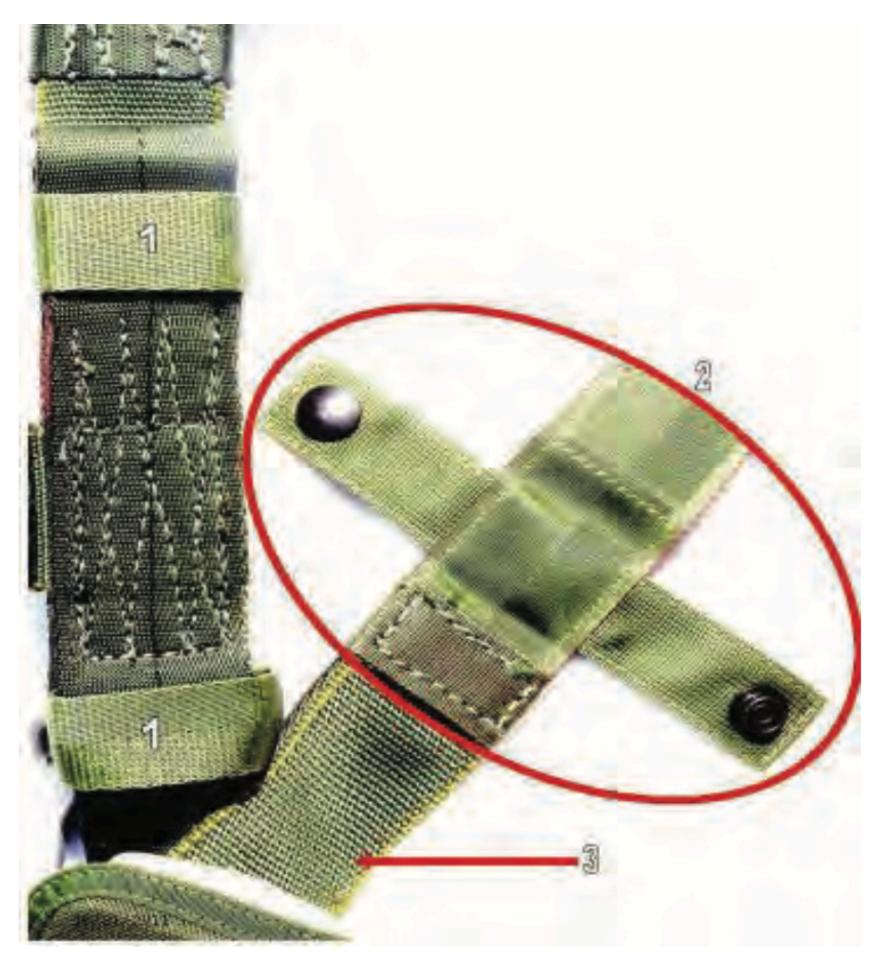

## **Snap Fastener** Main Lift Web Tuck Tab Assembly - 1

#### <u>Return to Main</u>

### Main Lift Web Tuck Tab Assembly - 1

# Main Lift Web Adjustment StrapReturn to MainMain Lift Web Tuck Tab Assembly - 1

a superinter and the second

NOT AND A COMPANY

STREET WINDOW