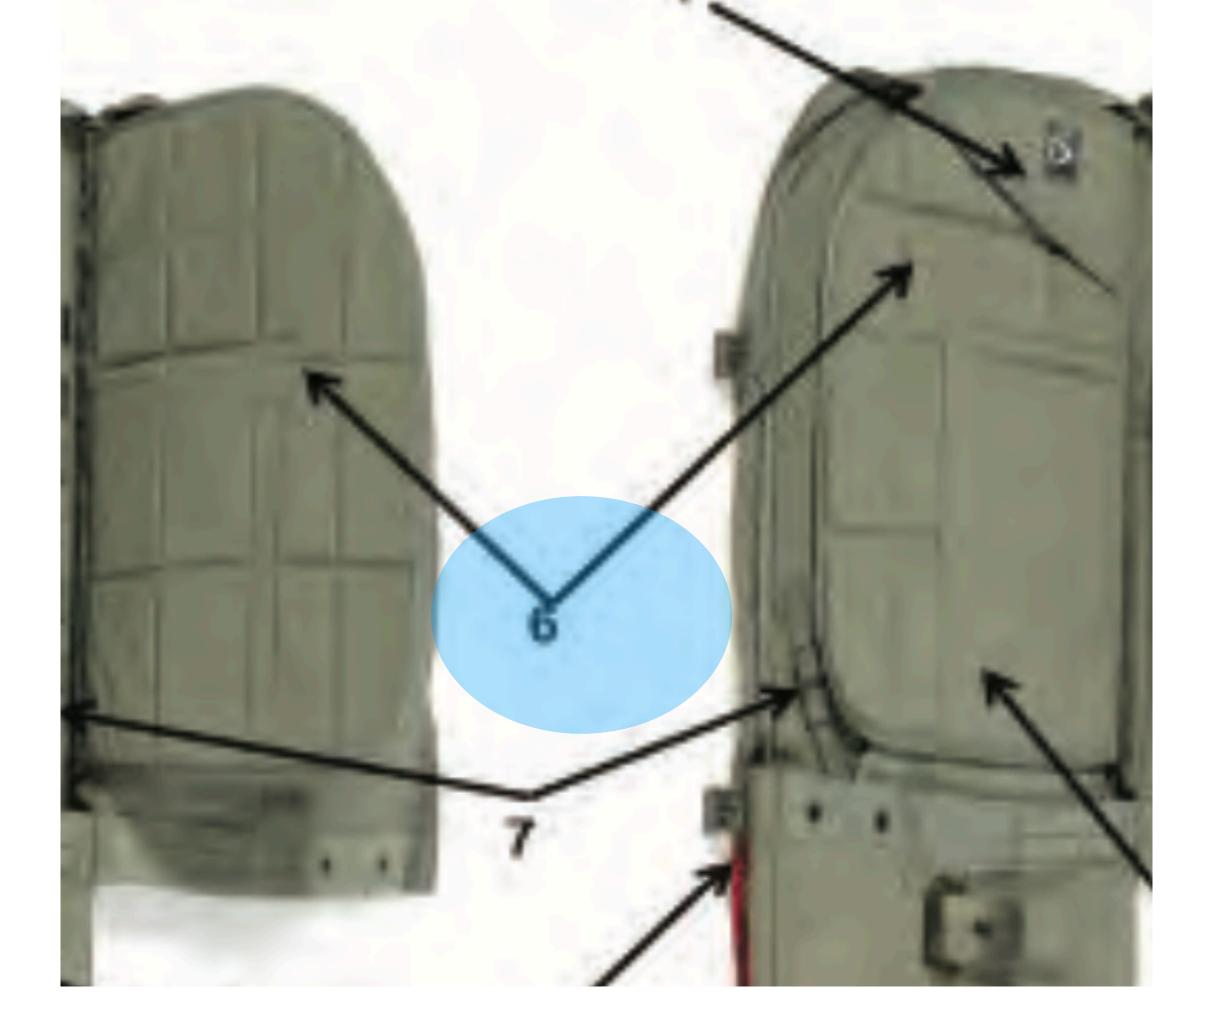

## Pack Tray

### Pack Tray - 1

## **Waisteband** Pack Tray - 1

Pack Tray - 2

### Pack Tray - 3

## Waistrap Adjuster Panel Pack Tray - 3