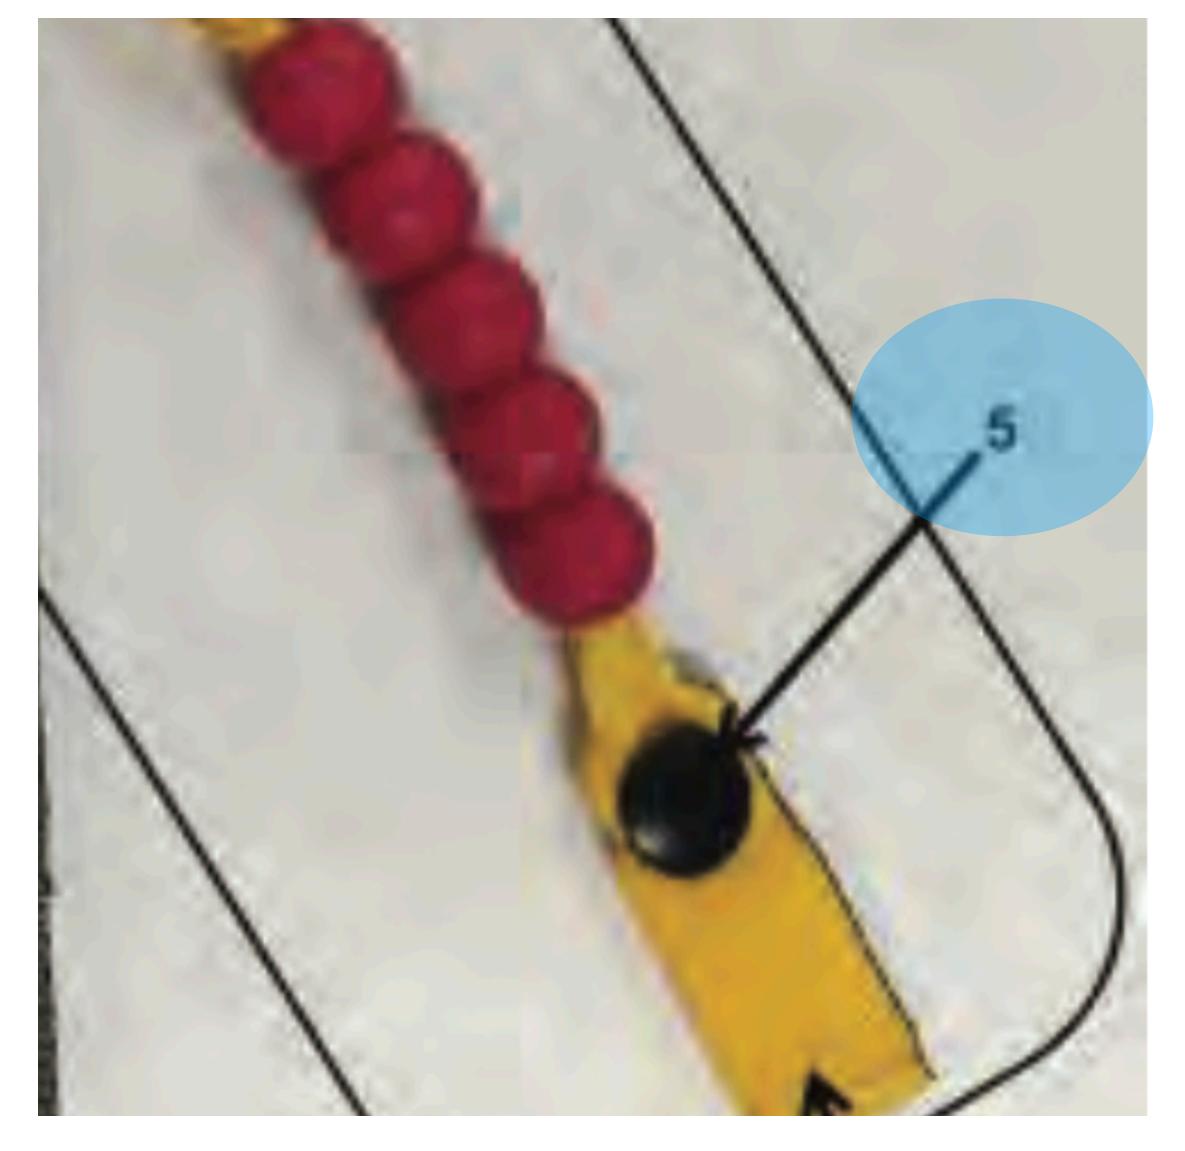

le Tape** MAL-C (opened) 3







### MAL-C (opened) 4



### **Rifle Butt Stow Pocket** MAL-C (opened) 4





### MAL-C (opened) 5



## Closing Flap MAL-C (opened) 5



### MAL-C (opened) 6



## Internal Padded Divider MAL-C (opened) 6





### MAL-C (opened) 7



## Nose Cone Securing Strap MAL-C (opened) 7





### MAL-C (opened) 8

## Slide Fastener and Tabbed Thong MAL-C (opened) 8







### MAL-C (opened) 9



## Internal Pocket MAL-C (opened) 9





## SNAP SHACKLE







### SNAP SHACKLE - 1

### Snap Shackle with Yellow Safety Lanyard SNAP SHACKLE - 1











### SNAP SHACKLE - 2



## **Locking Pin** SNAP SHACKLE - 2







### SNAP SHACKLE -3



## Adjusting Strap SNAP SHACKLE -3





### SNAP SHACKLE -4



## **Opening Gate** SNAP SHACKLE -4





### **SNAP SHACKLE -5**



## SNAP SHACKLE -5





### SNAP SHACKLE - 6







## SLIDE FASTENER AND TABBED THONG



### SLIDE FASTENER AND TABBED THONG - 1

### Slide Fastener and Tabbed Thong **SLIDE FASTENER AND TABBED THONG - 1** <u>Return to Main</u>







#### SLIDE FASTENER AND TABBED THONG - 2





### Upper Spring Stop **SLIDE FASTENER AND TABBED THONG - 2**



#### SLIDE FASTENER AND TABBED THONG - 3



## **SLIDE FASTENER AND TABBED THONG - 3**



## HOOK PILE TAPE LOWERING LINE



### HOOK PILE TAPE LOWERING LINE - 1

### Looped End Hook Pile Tape Lowering Line HOOK PILE TAPE LOWERING LINE - 1 Return to Main







### HOOK PILE TAPE LOWERING LINE - 2



# Retainer Flap HOOK PILE TAPE LOWERING LINE - 2



### HOOK PILE TAPE LOWERING LINE - 3



# Yellow Safety Lanyard HOOK PILE TAPE LOWERING LINE - 3