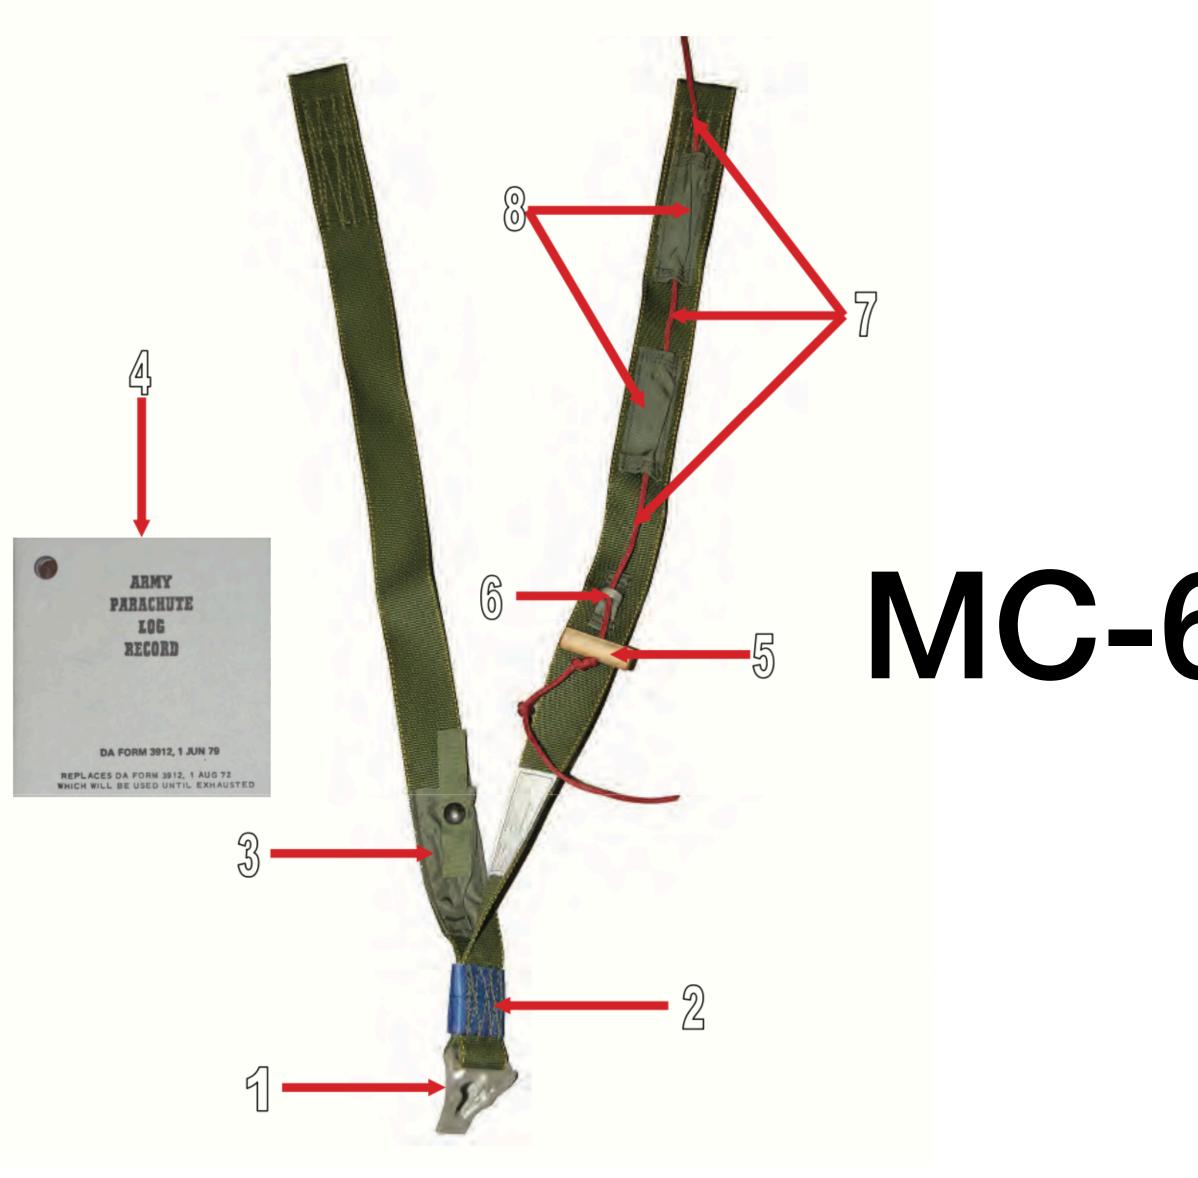

### MC-6 Riser Assembly - 1

### Male Fitting Canopy Release Assembly MC-6 Riser Assembly - 1 <u>Return to Main</u>

### MC-6 Riser Assembly - 2

# Blue Confluence Wrap MC-6 Riser Assembly - 2

## MC-6 Riser Assembly - 3

# Army Parachute Log Record Stow Pouch MC-6 Riser Assembly - 3 <u>Return to Main</u>

DA FORM 3912, 1 JUN 79

REPLACES DA FORM 3912, 1 AUG 72 WHICH WILL BE USED UNTIL EXHAUSTED