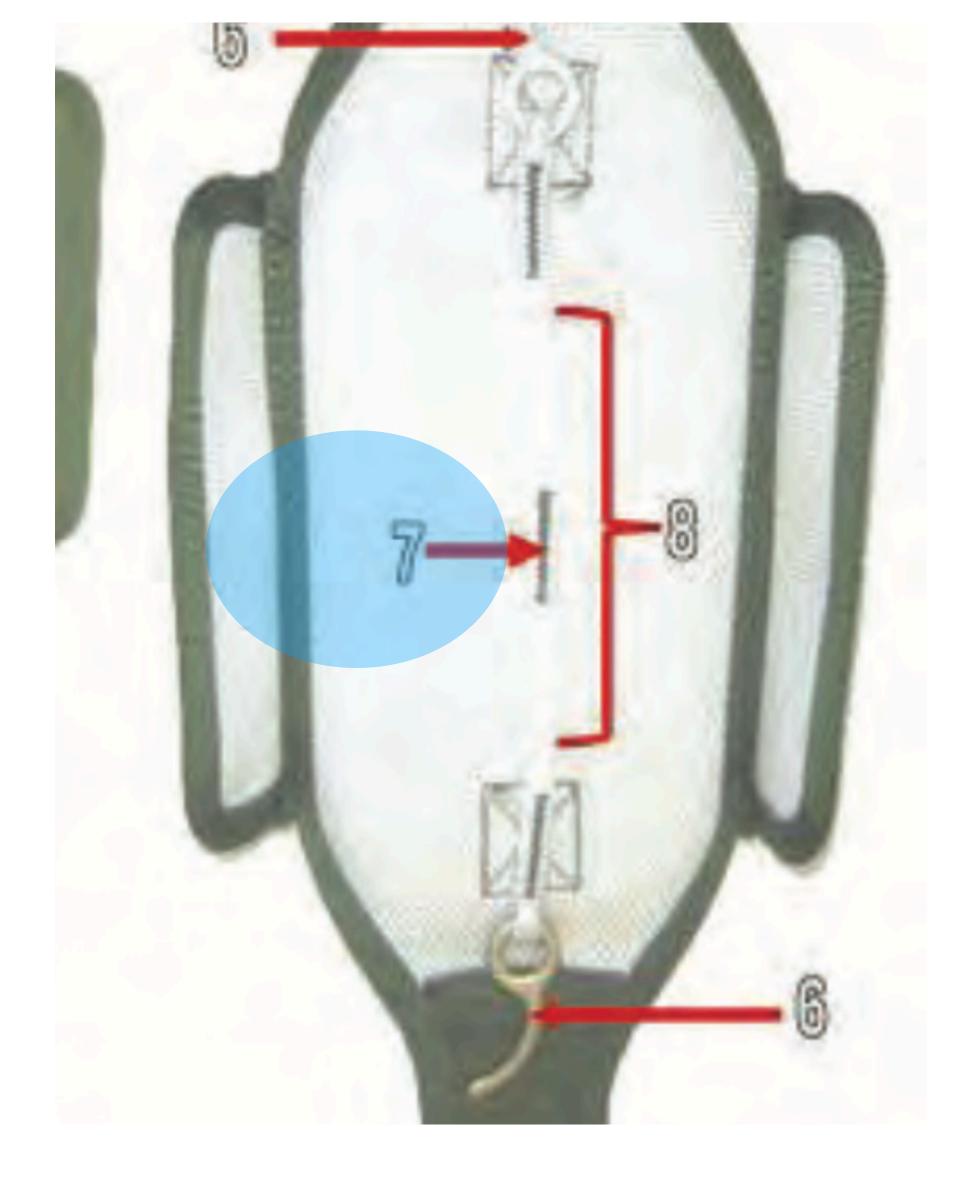

# Universal Static Line Modified

## Universal Static Line Modified - 1

# Universal Static Line Modified Return to Main Universal Static Line Modified - 1

## Universal Static Line Modified - 2

# Main Curved Pin Cover Universal Static Line Modified - 2

## Universal Static Line Modified - 3

# Main Curved Pin Universal Static Line Modified - 3

## Universal Static Line Modified - 4

### Universal Static Line Modified - 5

# **Static Line Sleeve** Universal Static Line Modified - 5

## Universal Static Line Modified - 6

# **Rivet Pin** Universal Static Line Modified - 6

## Universal Static Line Modified - 7

# Spring Opening Gate Universal Static Line Modified - 7

## Universal Static Line Modified - 8

# Universal Static Line Snap Hook <u>Return to Main</u> Universal Static Line Modified - 8