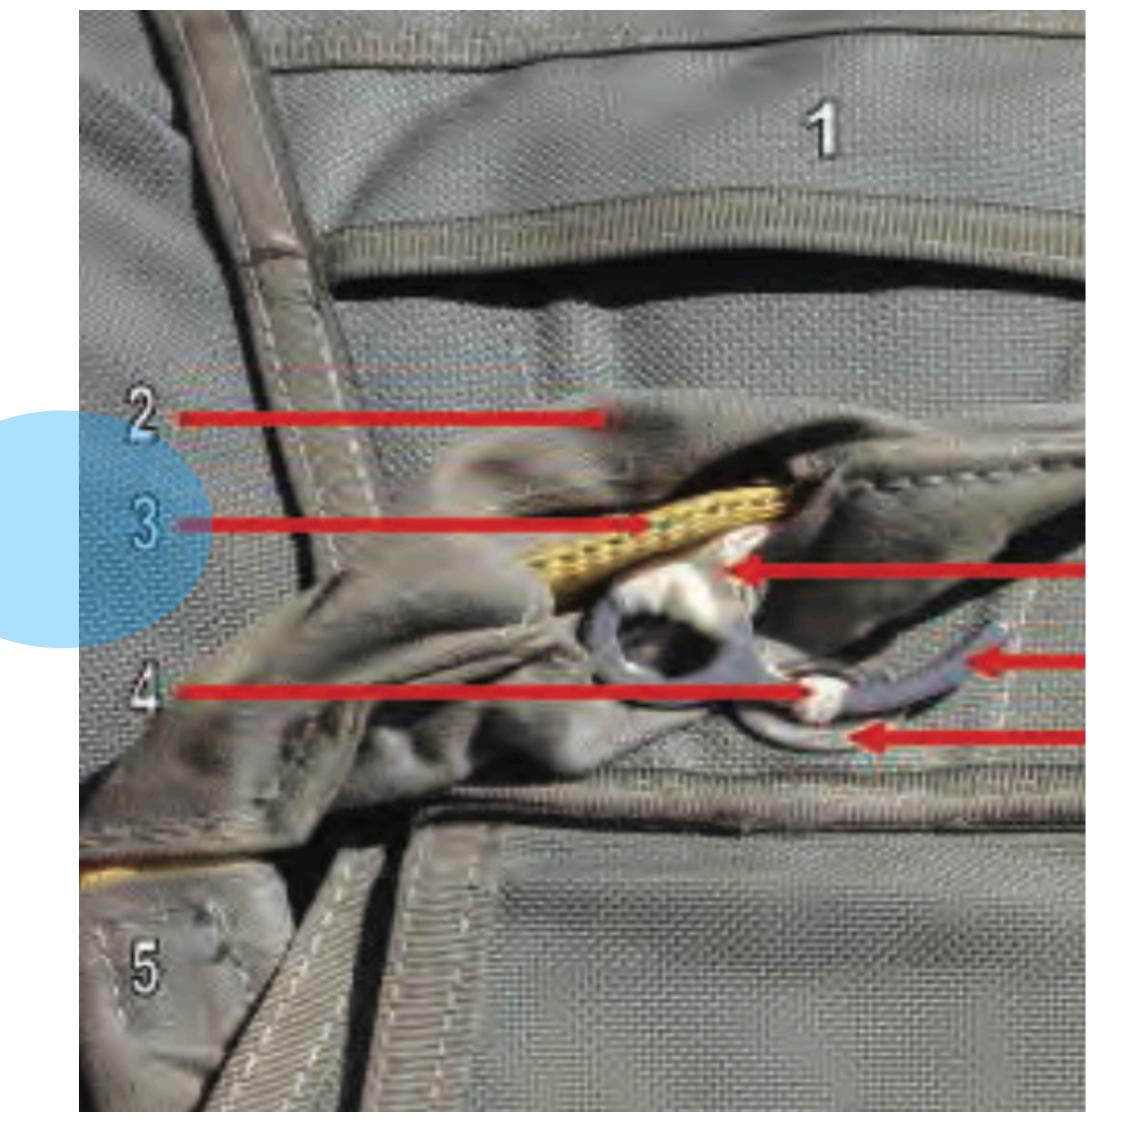

## SNAP SHACKLE

### SNAP SHACKLE - 1

### Snap Shackle with Yellow Safety Lanyard SNAP SHACKLE - 1

### SNAP SHACKLE - 2

## **Locking Pin** SNAP SHACKLE - 2

### SNAP SHACKLE -3

## Adjusting Strap SNAP SHACKLE -3

### SNAP SHACKLE -4

## **Opening Gate** SNAP SHACKLE -4

### **SNAP SHACKLE -5**

## SNAP SHACKLE -5

### SNAP SHACKLE - 6