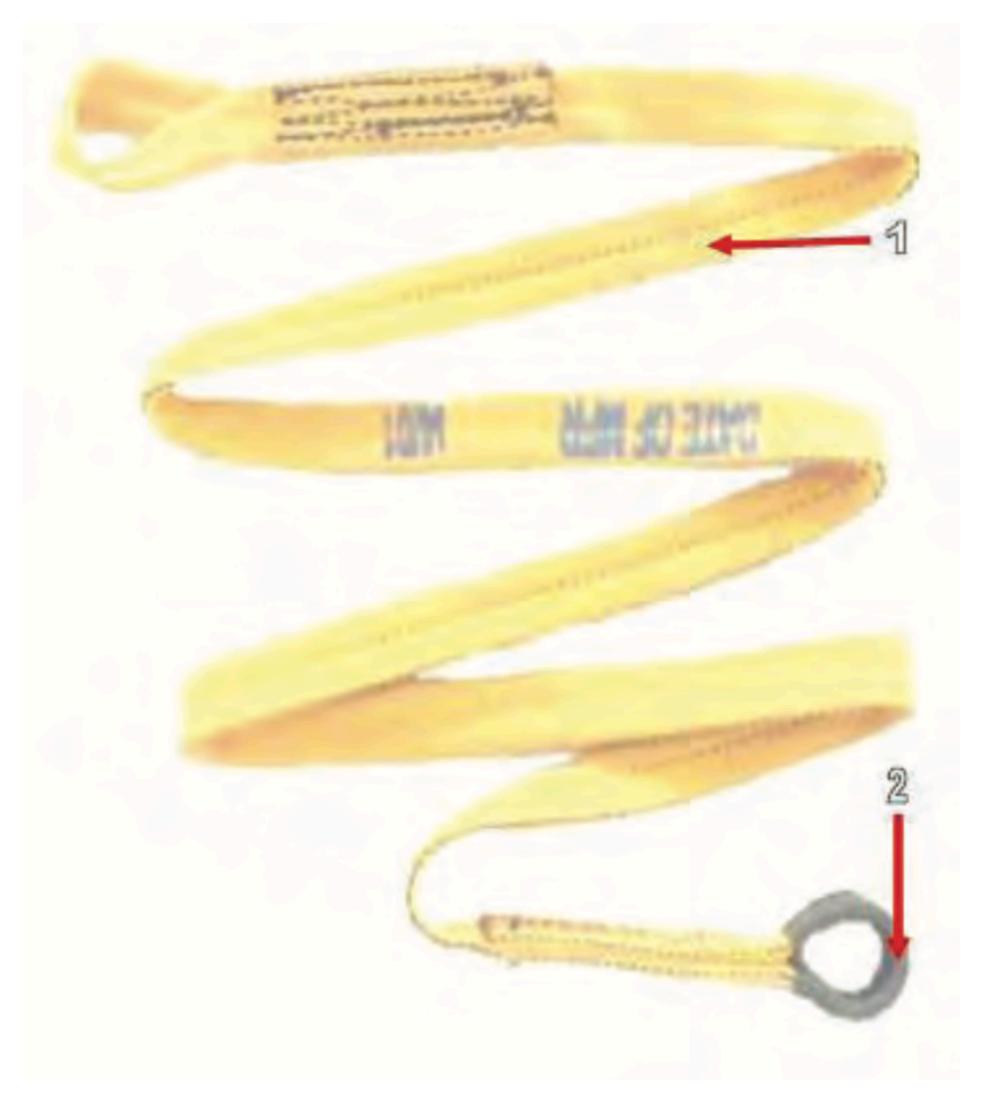

## HOOK PILE TAPE LOWERING LINE

### HOOK PILE TAPE LOWERING LINE - 1

### Looped End Hook Pile Tape Lowering Line HOOK PILE TAPE LOWERING LINE - 1 Return to Main