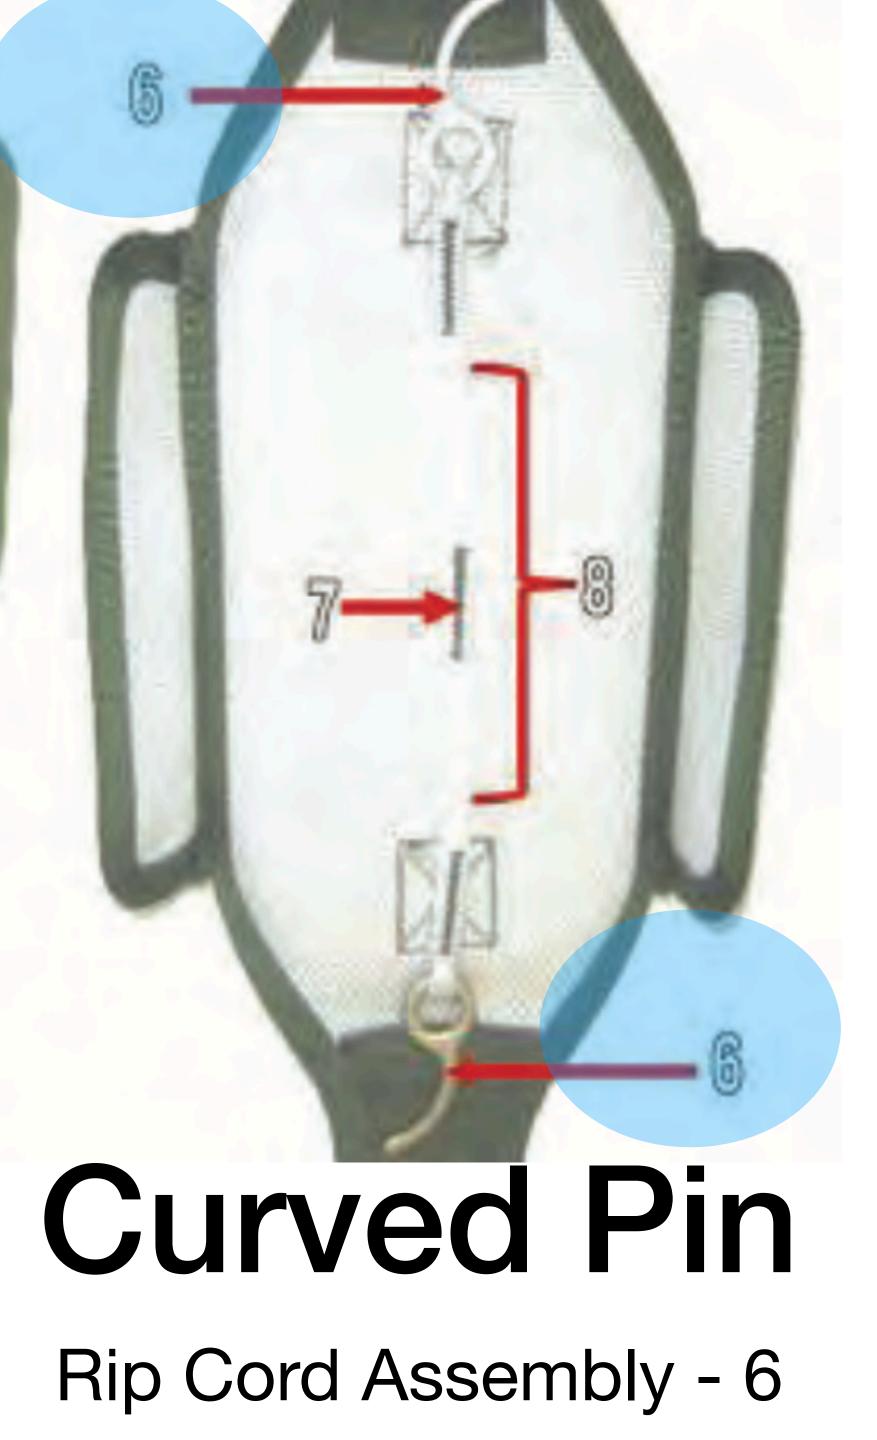

eserve Pack Tray (front) - 3



# Reserve Pack Tray (front) - 4



# **Reserve** Pack Tray (front) - 4



### Reserve Pack Tray (front) - 5



# **Reserve Pack Tray (front) - 5**



### Reserve Pack Tray (front) - 6



## IUCK POCKet Reserve Pack Tray (front) - 6



# Reserve Pack Tray (opened) Front-2







# Gurved Hin









# Grommet









## **Reserve Closing Loop** Reserve Pack Tray (opened) - 3









## Gurved Pin Lanyard Reserve Pack Tray (opened) - 4











# **Bottom Tuck Tab** Reserve Pack Tray (opened) - 6









## IOP IUCK Iab Rip Cord Assembly - 1





# **Directional Arrow** Rip Cord Assembly - 2







## Side Tuck Tabs Rip Cord Assembly - 3



# **Rip Cord Handle** Rip Cord Assembly - 4







3

Return to Main



# Bottom Tuck Tab Rip Cord Assembly - 5







# **Rip Cord Assembly - 7**





# Curved Pin Lanyard Rip Cord Assembly - 8