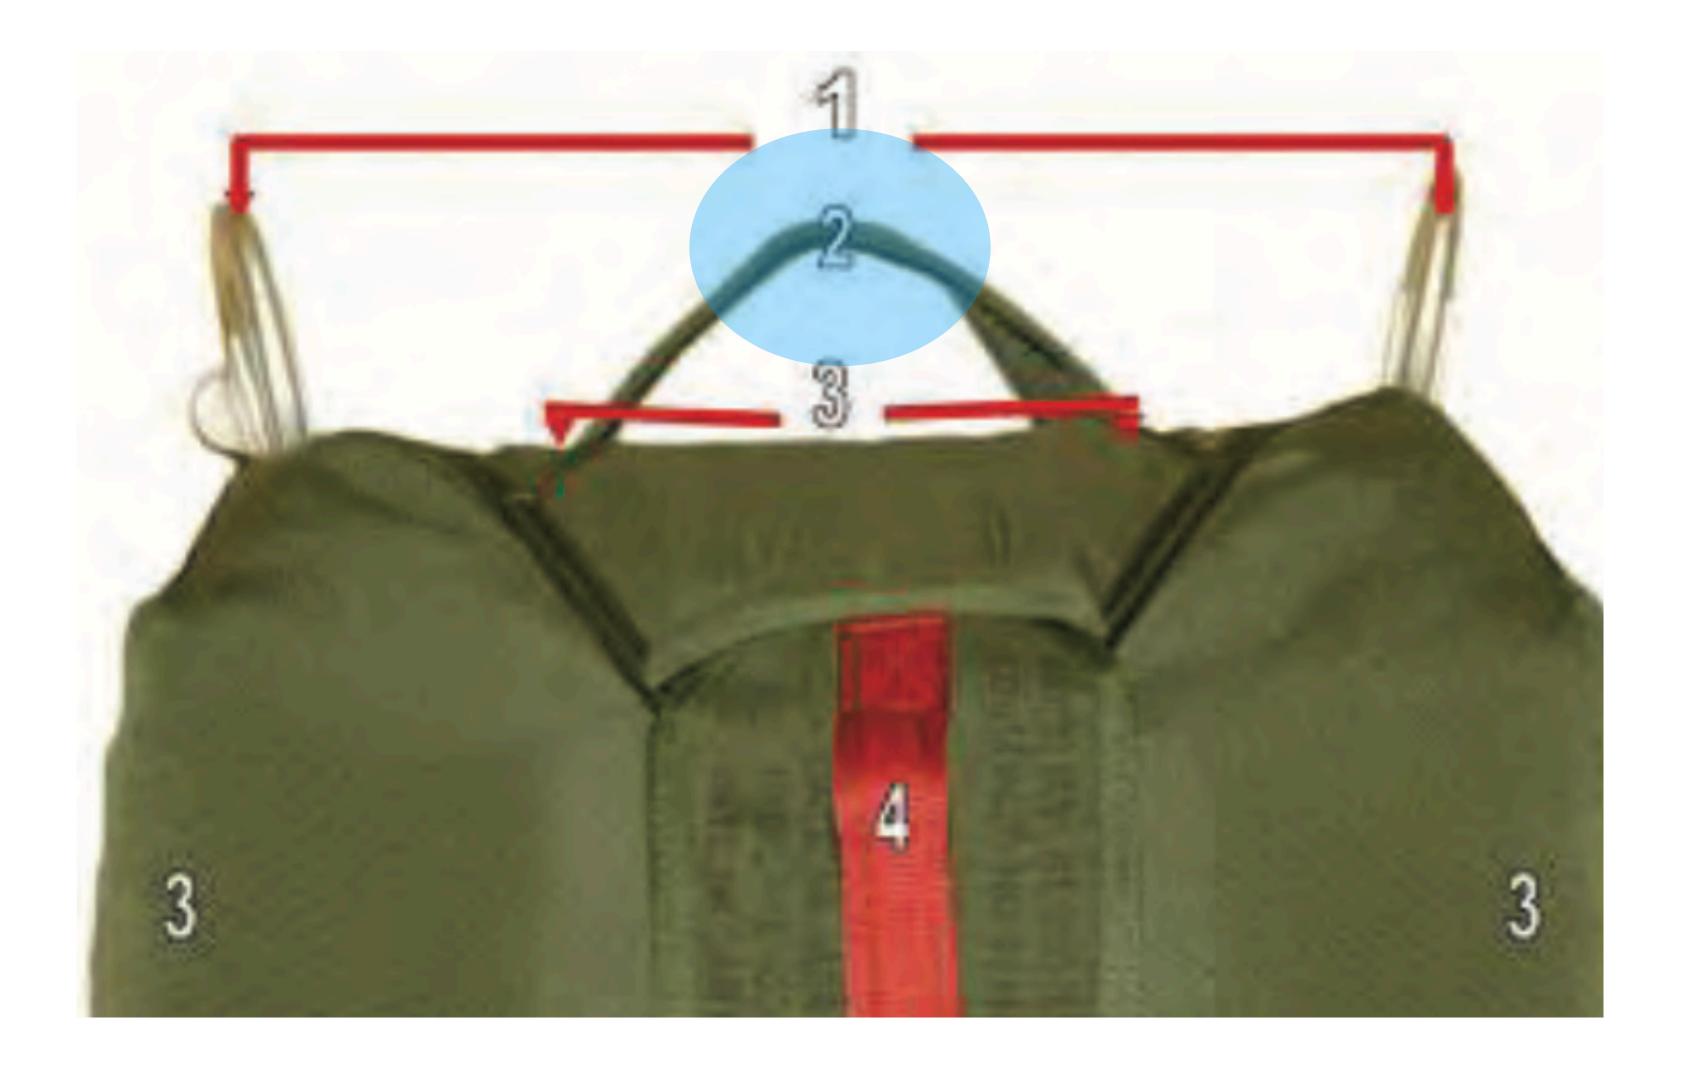

Main

Back



# Reserve Pack Tray (Back) - 1



# Connector Snap Reserve Pack Tray (Back) - 1



## Reserve Pack Tray (Back) - 2



# Connector Snap Retaining TieReturn to MainReserve Pack Tray (Back) - 2



## Reserve Pack Tray (Back) - 3



# Spreader Bar Lies (Must be Red) Reserve Pack Tray (Back) - 3



# Reserve Pack Tray (Back) - 4



# **Grommet** Reserve Pack Tray (Back) - 4



# Reserve Pack Tray (Back) - 5



# Army Parachute Log Record Stow Pocket Reserve Pack Tray (Back) - 5 <u>Return to Main</u>





# Reserve Pack Tray (Back) - 6



# Waistband Retainer Reserve Pack Tray (Back) - 6



# Reserve Pack Tray (Back) - 7





# Carrying Handle Reserve Pack Tray (Back) - 7



# Reserve Pack Tray



# Reserve Pack Tray (front)- 1



# **Gennector** Snap Reserve Pack Tray (front)- 1



# Reserve Pack Tray (front)- 2



# Carrying Handle Reserve Pack Tray (front)- 2



# Reserve Pack Tray (front) - 3



# Pack Glosing Flap Reserve Pack Tray (front) - 3



# Reserve Pack Tray (front) - 4



# **Reserve** Pack Tray (front) - 4



### Reserve Pack Tray (front) - 5



# **Reserve Pack Tray (front) - 5**



### Reserve Pack Tray (front) - 6



## IUCK POCKet Reserve Pack Tray (front) - 6



# Reserve Pack Tray (opened) Front-2







# Gurved Hin









# Grommet









## **Reserve Closing Loop** Reserve Pack Tray (opened) - 3









## Gurved Pin Lanyard Reserve Pack Tray (opened) - 4











# **Bottom Tuck Tab** Reserve Pack Tray (opened) - 6









## IOP IUCK Iab Rip Cord Assembly - 1





# **Directional Arrow** Rip Cord Assembly - 2







## Side Tuck Tab