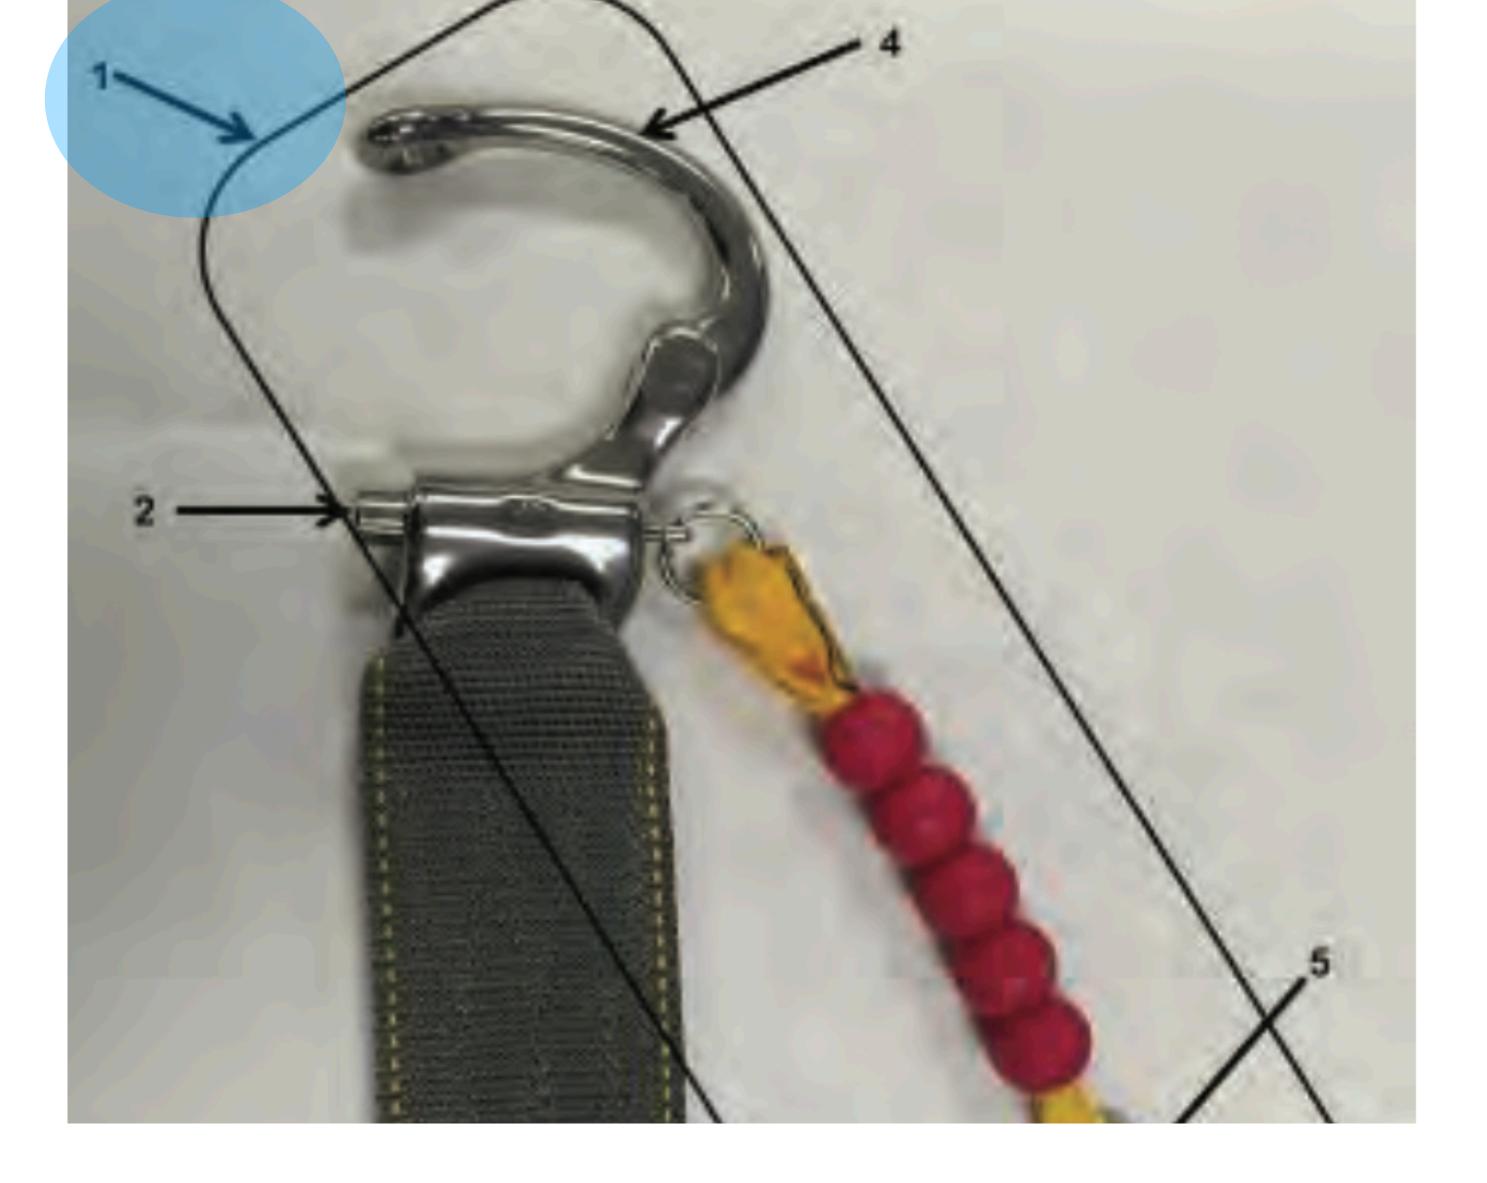

### SNAP SHACKLE - 1

### Snap Shackle with Yellow Safety Lanyard SNAP SHACKLE - 1

### SNAP SHACKLE - 2

## **Locking Pin** SNAP SHACKLE - 2