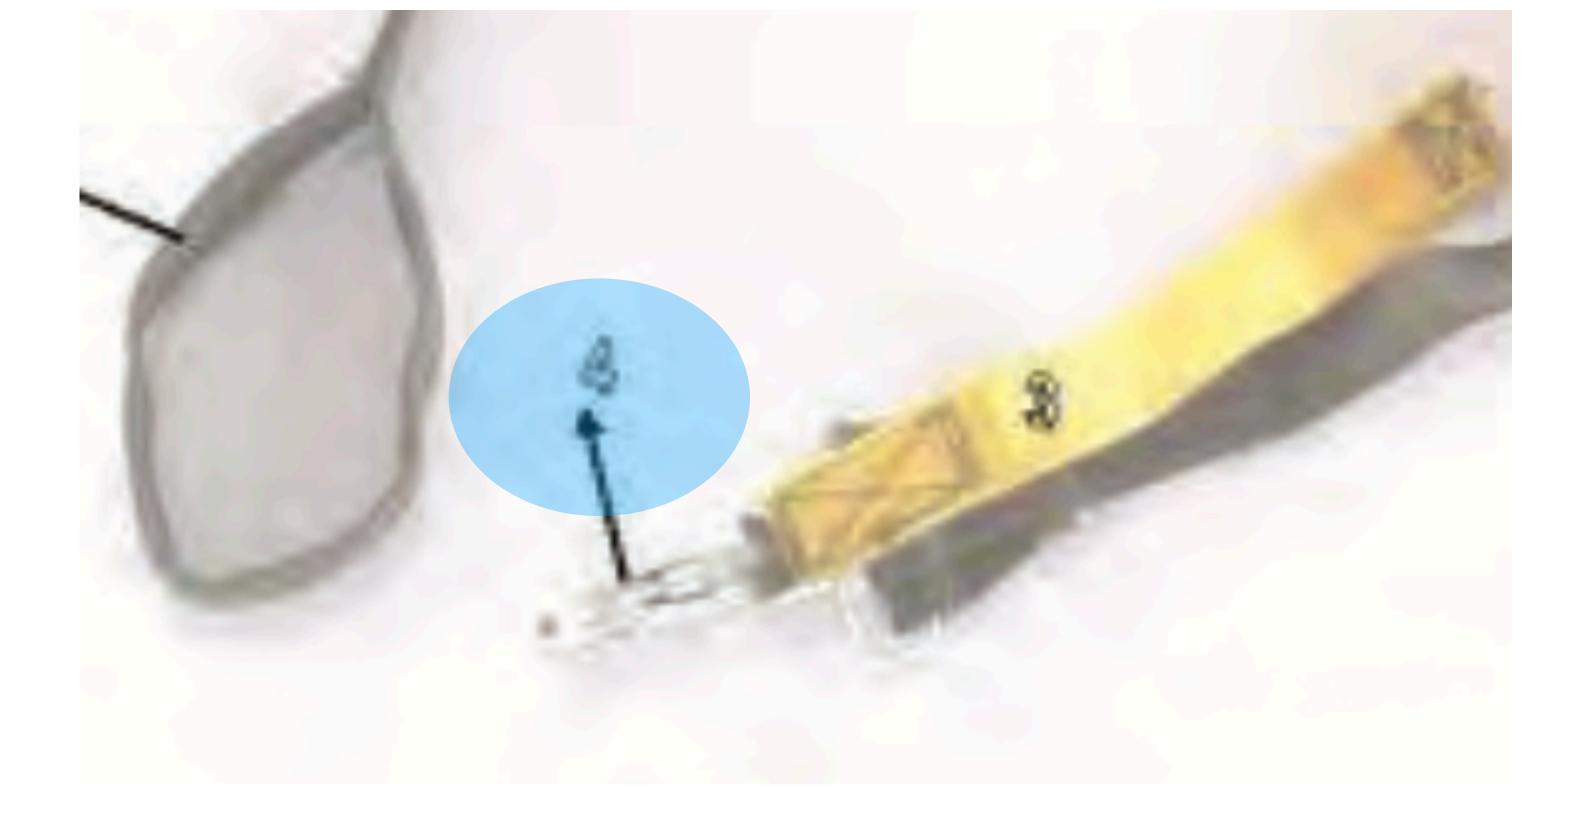

- 6







## SLIDE FASTENER AND TABBED THONG



### SLIDE FASTENER AND TABBED THONG - 1

### Slide Fastener and Tabbed Thong **SLIDE FASTENER AND TABBED THONG - 1** <u>Return to Main</u>







#### SLIDE FASTENER AND TABBED THONG - 2





### Upper Spring Stop **SLIDE FASTENER AND TABBED THONG - 2**



#### SLIDE FASTENER AND TABBED THONG - 3



## **SLIDE FASTENER AND TABBED THONG - 3**



## HOOK PILE TAPE LOWERING LINE



### HOOK PILE TAPE LOWERING LINE - 1

### Looped End Hook Pile Tape Lowering Line HOOK PILE TAPE LOWERING LINE - 1 Return to Main







### HOOK PILE TAPE LOWERING LINE - 2



# Retainer Flap HOOK PILE TAPE LOWERING LINE - 2



### HOOK PILE TAPE LOWERING LINE - 3



# Yellow Safety Lanyard HOOK PILE TAPE LOWERING LINE - 3





## HOOK PILE TAPE LOWERING LINE - 4



## **Ejector Snap** HOOK PILE TAPE LOWERING LINE - 4



### HOOK PILE TAPE LOWERING LINE - 5





# HOOK PILE TAPE LOWERING LINE - 5





### HOOK PILE TAPE LOWERING LINE - 6





## **Pile Tab** HOOK PILE TAPE LOWERING LINE - 6





## MODULAR LIGHTWEIGHT LOAD-CARRYING EQUIPMENT (MOLLE)



## MODULAR LIGHTWEIGHT LOAD- CARRYING EQUIPMENT (MOLLE) - 1



## Adjustable Shoulder Carrying Strap MODULAR LIGHTWEIGHT LOAD- CARRYING EQUIPMENT (MOLLE) - 1











## Equipment Retainer Strap Harness Single Point Release - 1









#### Male Portion, Ejector Strap Release Assembly Harness Single Point Release - 2 Return to Main





#### Female Portion, Ejector Strap Release Assembly Harness Single Point Release - 3 Return to Main



















## Cable Loop Retainer Harness Single Point R