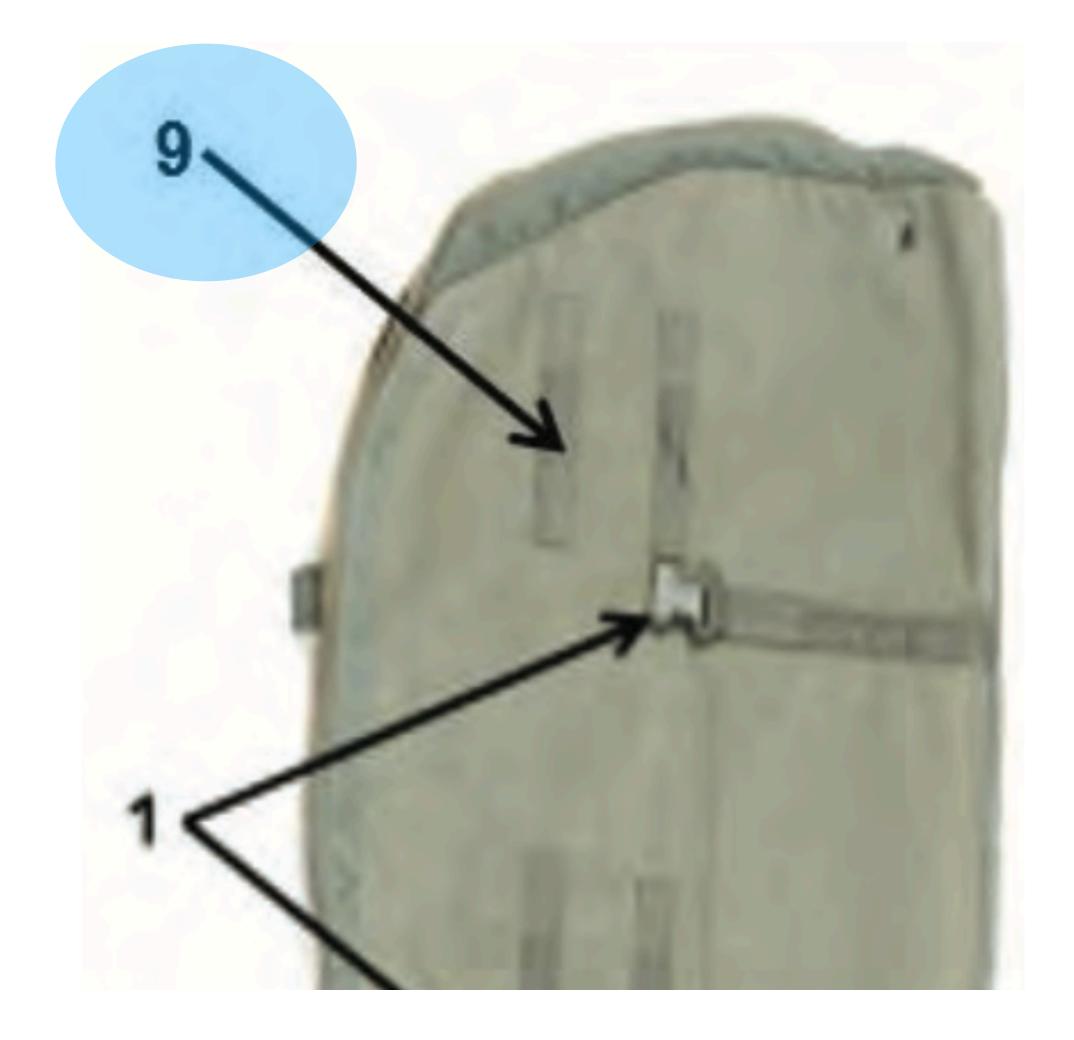

Return to Main

## Context

## Main Menu

- 1. <u>MAW-C</u>
- 2. <u>Snap Shackle</u>
- 3. <u>Slide Fastener and Tabbed Thong</u>
- 4. <u>Hook Pile Tape Lowering Line</u>
- 5. <u>Harness Single Point Release</u>
- 6. Advance Combat Helmet
- 7. Universal Static Line Modified
- 8. <u>Canopy Release Assembly</u>
- 9. Main Lift Web
- 10. Pack Tray (Zoom)
- 11. Reserve Pack Tray
- 12. MC-6 Riser Assembly





### Hook(1) Pile(2) Tape Common Terms













### Snap Fastener Common Terms



## MAW-C nomenclature



### Quick Release Buckle MAW-C 1







### Lower Tie Down Strap MAW-C 2





### Pouch Attachment Ladder System Webbing MAW-C 3







### Attachment Strap MAW-C 4





### **Carrying Handle** MAW-C 5











### Compression Strap MAW-C 7





### Adjustable Nose Cone MAW-C 8







# Verticle Nylon Equipment Hanger





## MAL-C (opened) nomenclature





### MAL-C (opened) 1



### **Pouch Attachment Ladder System Webbing** MAL-C (opened) 1







### MAL-C (opened) 2

### Lower Tiedown Strap Stow Pocket MAL-C (opened) 2









### MAL-C (opened) 3



### **Pile Tape** MAL-C (opened) 3







### MAL-C (opened) 4



### **Rifle Butt Stow Pocket** MAL-C (opened) 4





### MAL-C (opened) 5



## Closing Flap MAL-C (opened) 5



### MAL-C (opened) 6



## Internal Padded Divider MAL-C (opened) 6





### MAL-C (opened) 7



## Nose Cone Securing Strap MAL-C (opened) 7





### MAL-C (opened) 8

## Slide Fastener and Tabbed Thong MAL-C (opened) 8







### MAL-C (opened) 9



## Internal Pocket MAL-C (opened) 9





## SNAP SHACKLE







### SNAP SHACKLE - 1