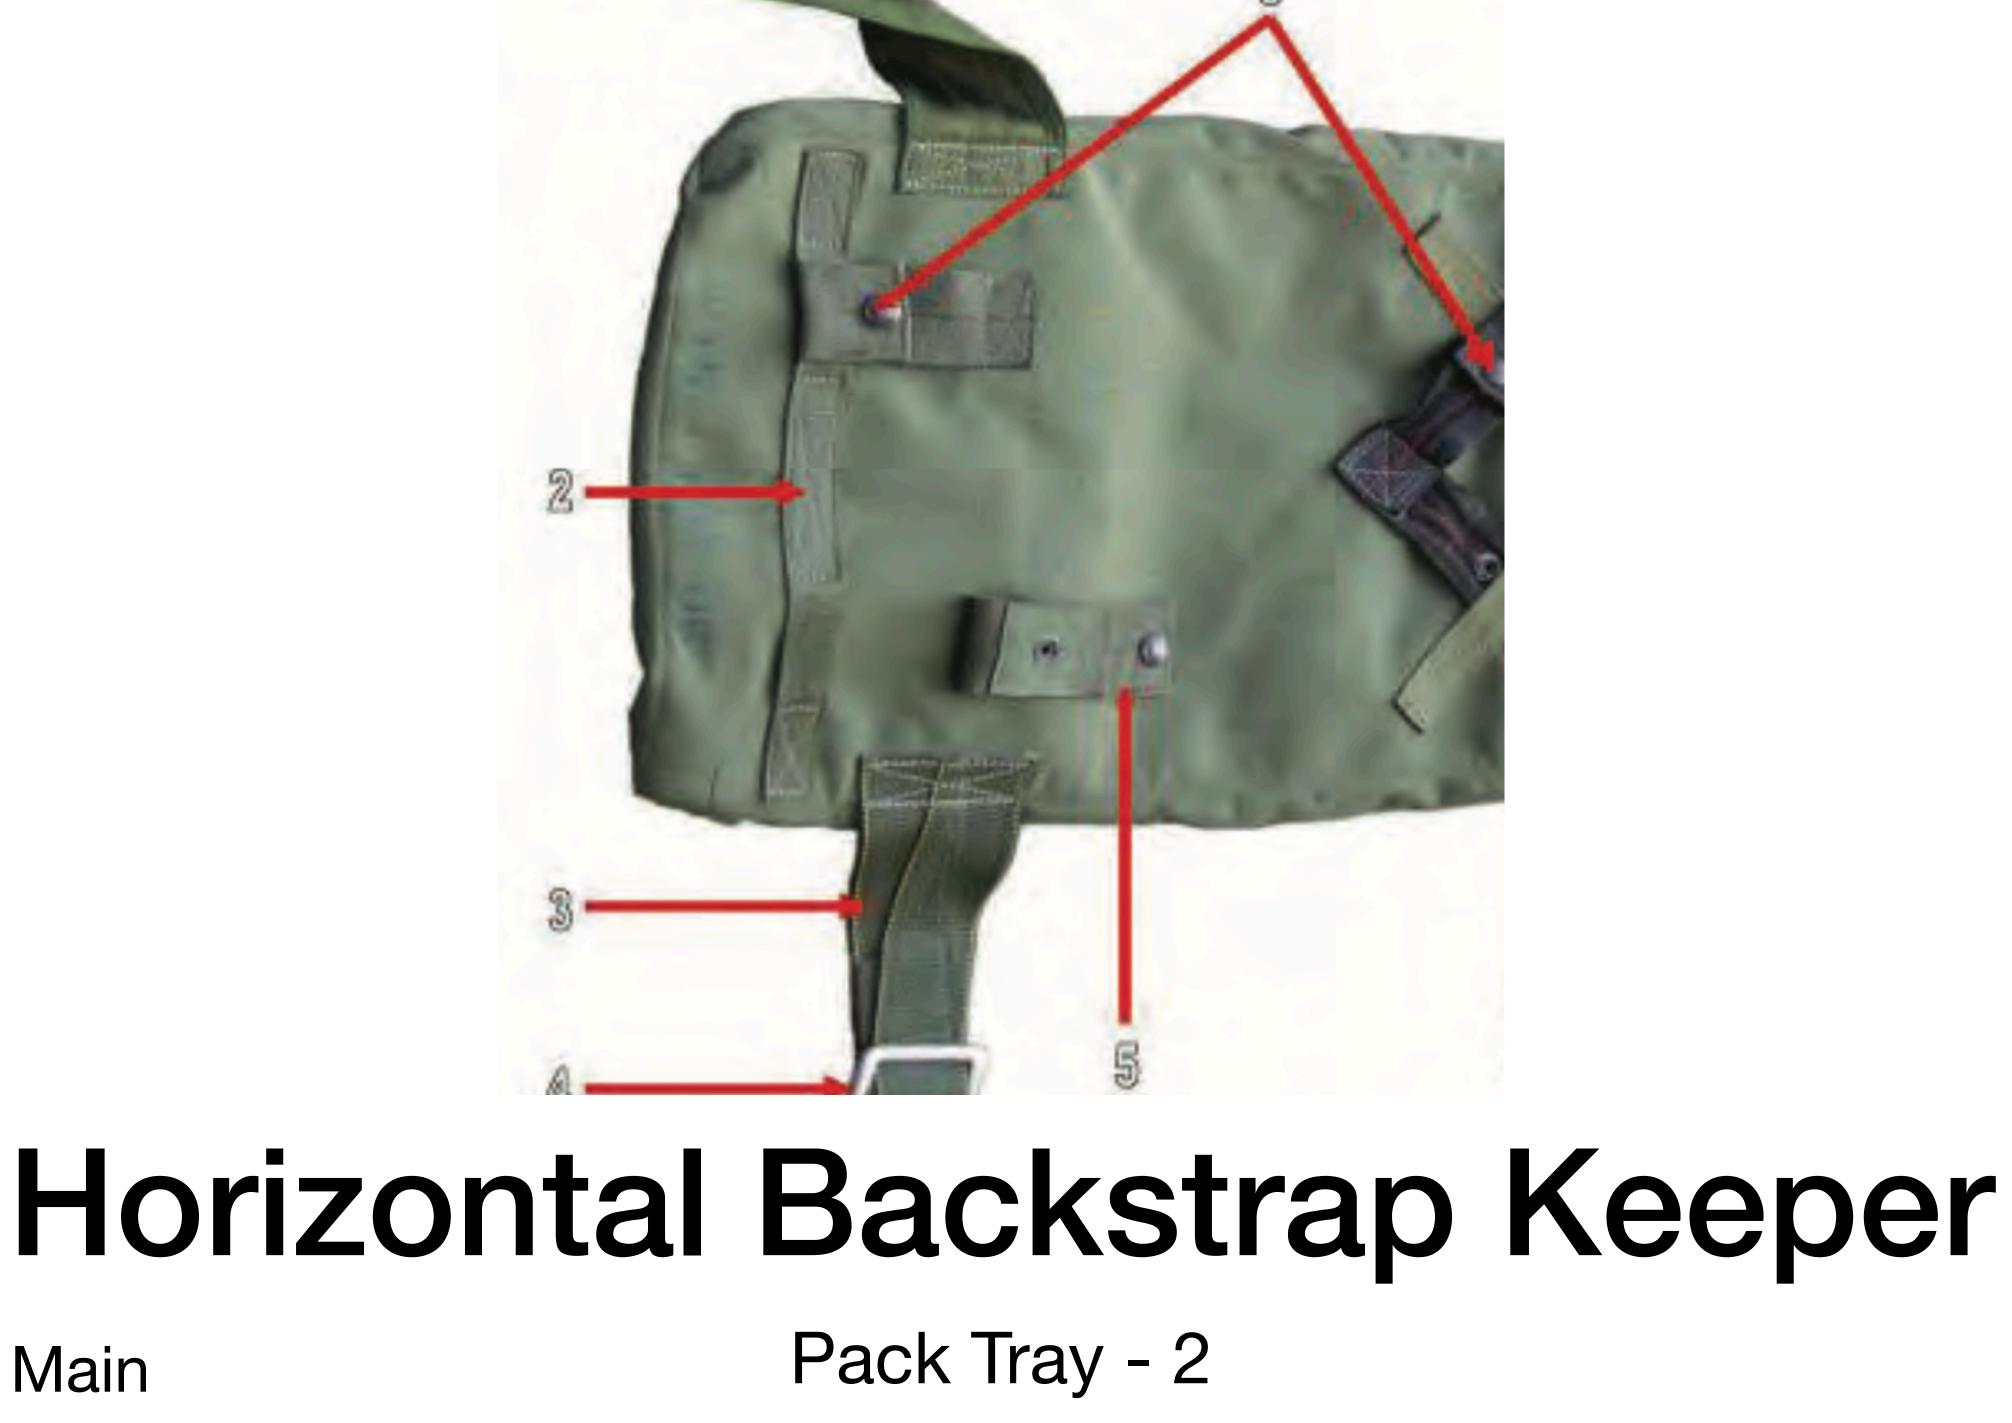

## Pack Tray

### Pack Tray - 1

## **Waisteband** Pack Tray - 1

Pack Tray - 2

### Pack Tray - 5

# Horizontal Backstrap Retainero MainPack Tray - 5