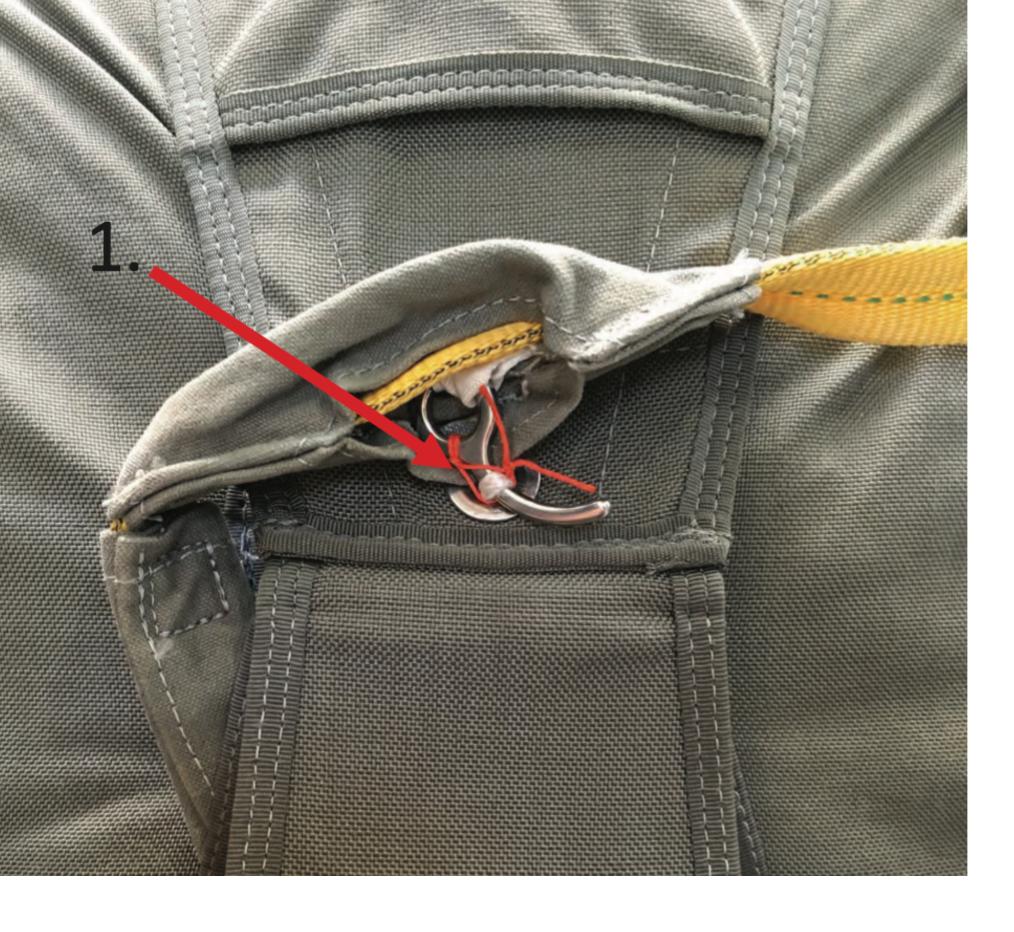

## SNAP SHACKLE

### SNAP SHACKLE - 1

### Snap Shackle with Yellow Safety Lanyard SNAP SHACKLE - 1