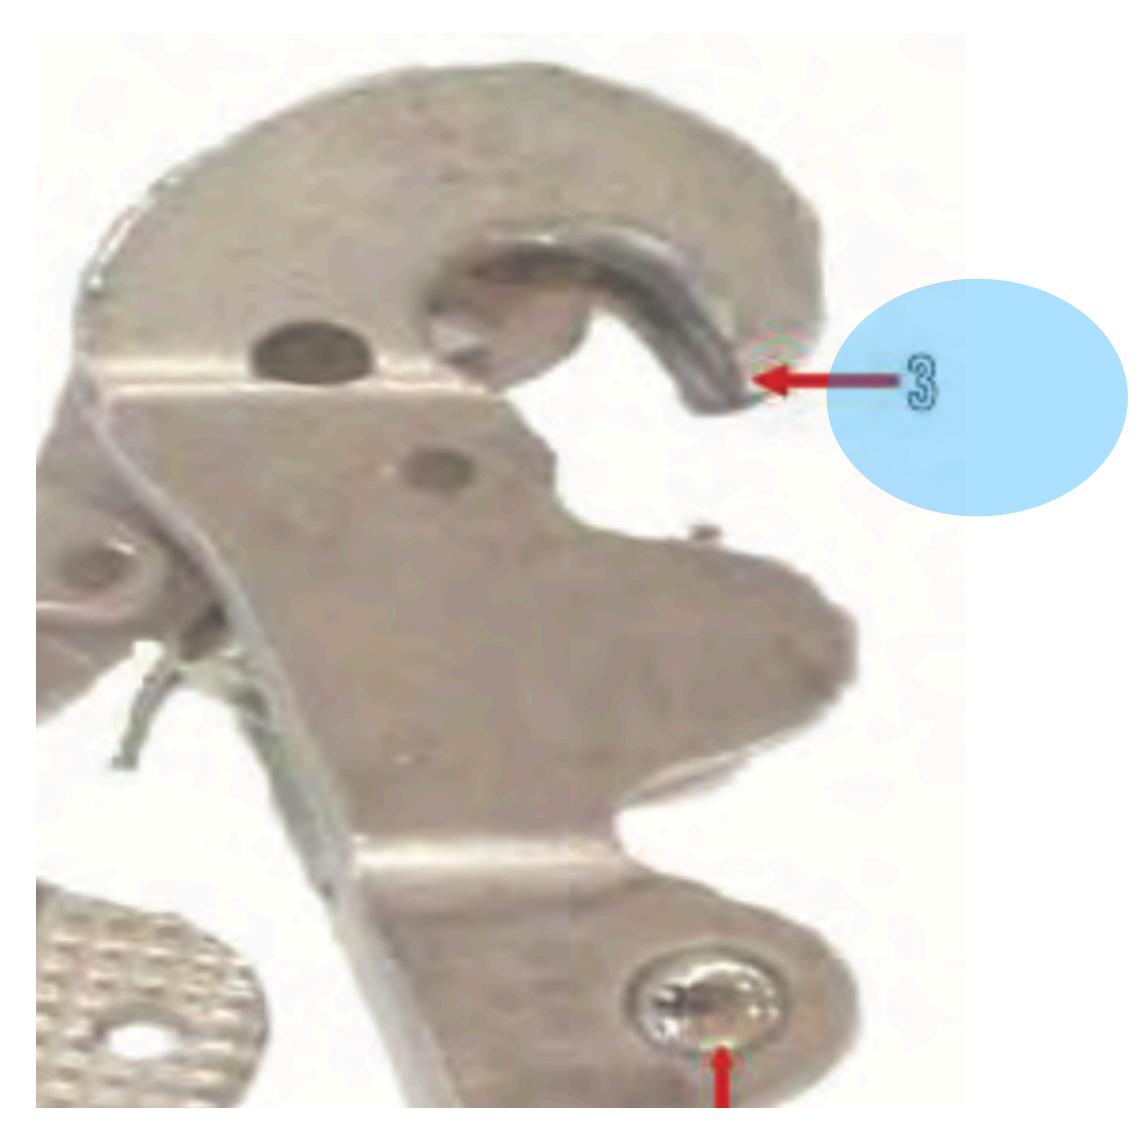

Web (Rear) - 1

### Main Lift Web Tuck Tab Assembly Main Lift Web (Rear) - 1 <u>Return to Main</u>







### Main Lift Web (Rear) - 1



## Main Lift Web Adjustment Strap Main Lift Web (Rear) - 1



## Main Lift Web Tuck Tab Assembly



### Main Lift Web Tuck Tab Assembly - 1



### **Tuck Tab** Main Lift Web Tuck Tab Assembly - 1





#### Main Lift Web Tuck Tab Assembly - 1



## **Snap Fastener** Main Lift Web Tuck Tab Assembly - 1



#### <u>Return to Main</u>

### Main Lift Web Tuck Tab Assembly - 1

# Main Lift Web Adjustment StrapReturn to MainMain Lift Web Tuck Tab Assembly - 1



a superinter and the second

NOT AND A COMPANY

STREET WINDOW



## Ejector Snap







### Ejector Snap - 1









### Ejector Snap - 1



## Ball Detent Ejector Snap - 1







### Ejector Snap - 1





## Opening Gate Ejector Snap - 1



## Pack Tray



### Pack Tray - 1



## **Waisteband** Pack Tray - 1



Pack Tray - 2





### Pack Tray - 3



## Waistrap Adjuster Panel Pack Tray - 3



### Pack Tray - 4



### Metal Adjuster Pack Tray - 4



### Pack Tray - 5



# Horizontal Backstrap Retainero MainPack Tray - 5



### Pack Tray - 6

# Diagonal Backstrap Retainer Main Pack Tray - 6



### Pack Tray - 7



### Diagonal Backstrap Keeper Nain Pack Tray - 7



### Pack Tray - 8



### Diagonal Snap Fastener Pack Tray - 8



### Pack Tray (Zoom) Continued





### **Tuck Flap** Pack Tray (Zoom) - 1





### Main Curved Pin Cover Pack Tray (Zoom) - 2





### Universal Static Line Pack Tray (Zoom) - 3





### Main Closing Loop Pack Tray (Zoom) - 4





### **Static Line Sleeve** Pack