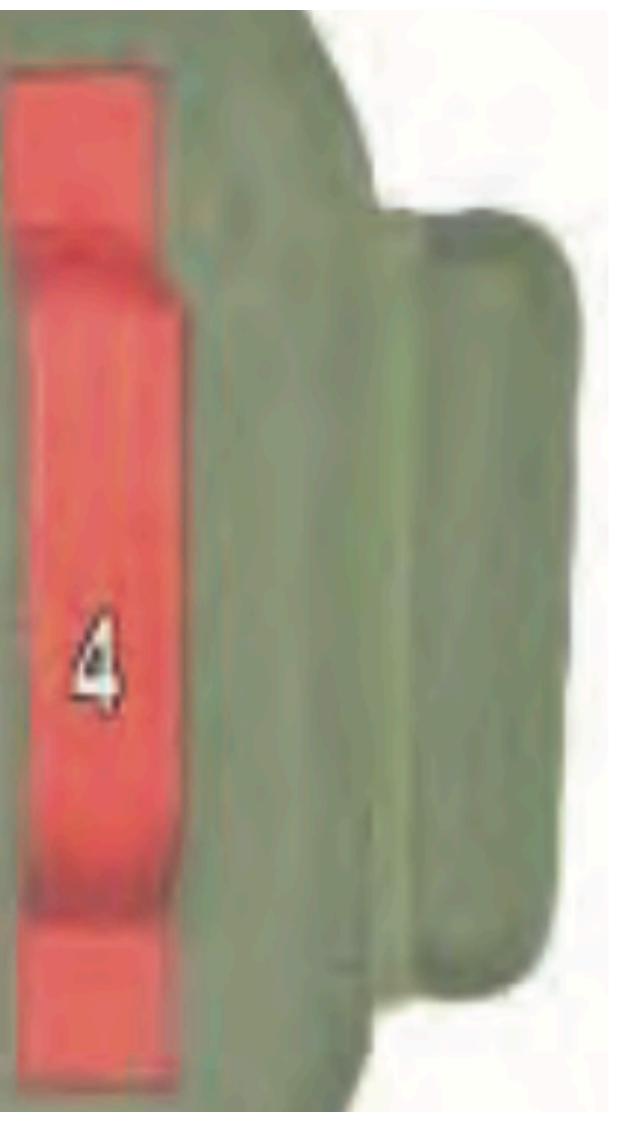

## Pack Tray

### Pack Tray - 1

## **Waisteband** Pack Tray - 1

Pack Tray - 2

### Pack Tray - 3

## Waistrap Adjuster Panel Pack Tray - 3

### Pack Tray - 4

### Metal Adjuster Pack Tray - 4

### Pack Tray - 5

# Horizontal Backstrap Retainero MainPack Tray - 5

### Pack Tray - 6

# Diagonal Backstrap Retainer Main Pack Tray - 6

### Pack Tray - 7

### Diagonal Backstrap Keeper Nain Pack Tray - 7

### Pack Tray - 8

### Diagonal Snap Fastener Pack Tray - 8