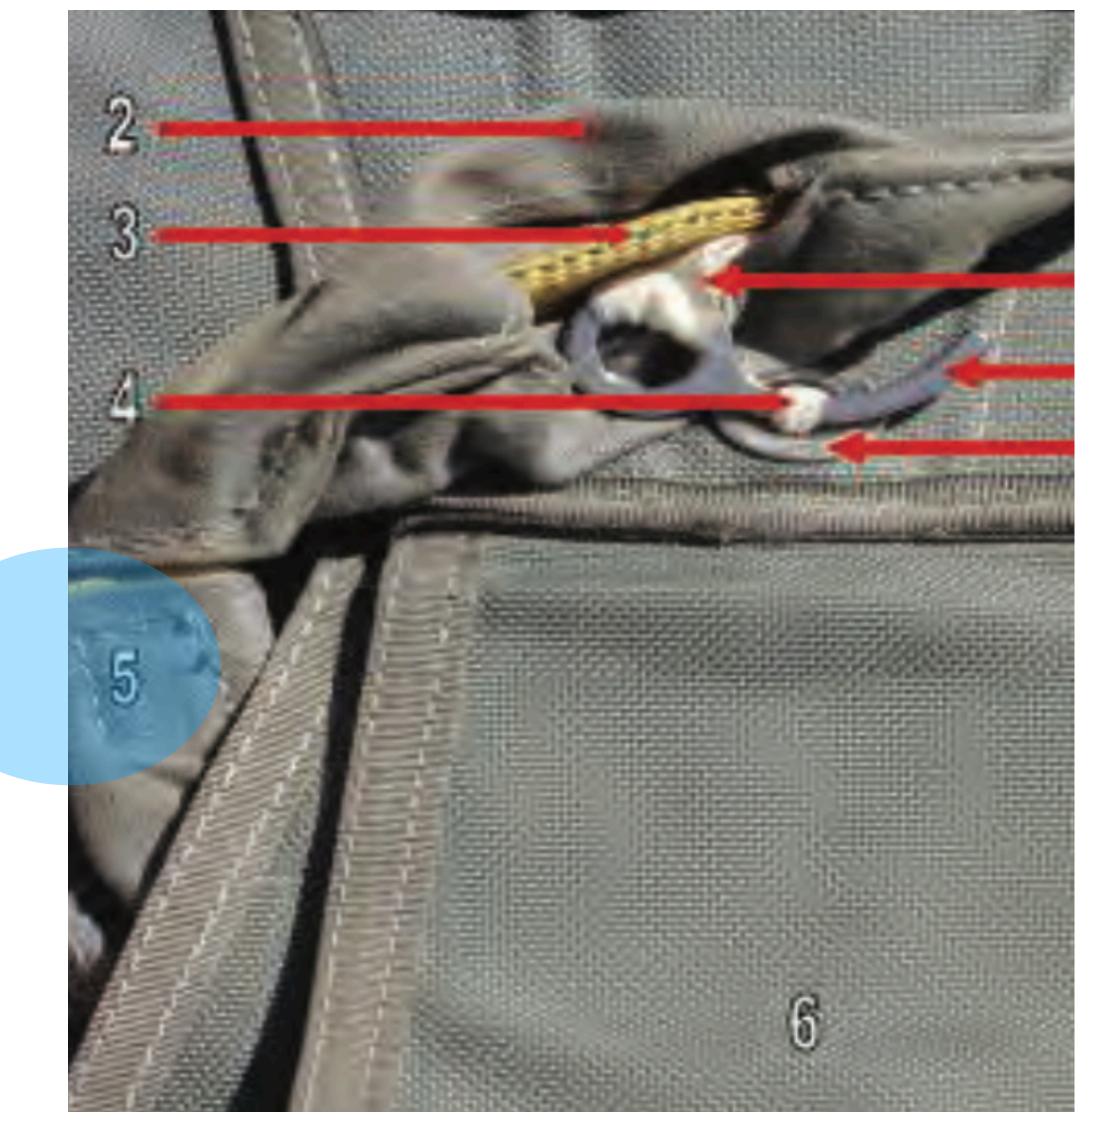

## SNAP SHACKLE

### SNAP SHACKLE - 1

### Snap Shackle with Yellow Safety Lanyard SNAP SHACKLE - 1

### SNAP SHACKLE - 2

## **Locking Pin** SNAP SHACKLE - 2

### SNAP SHACKLE -3

## Adjusting Strap SNAP SHACKLE -3

### SNAP SHACKLE -4

## **Opening Gate** SNAP SHACKLE -4

### **SNAP SHACKLE -5**

## SNAP SHACKLE -5

### SNAP SHACKLE - 6