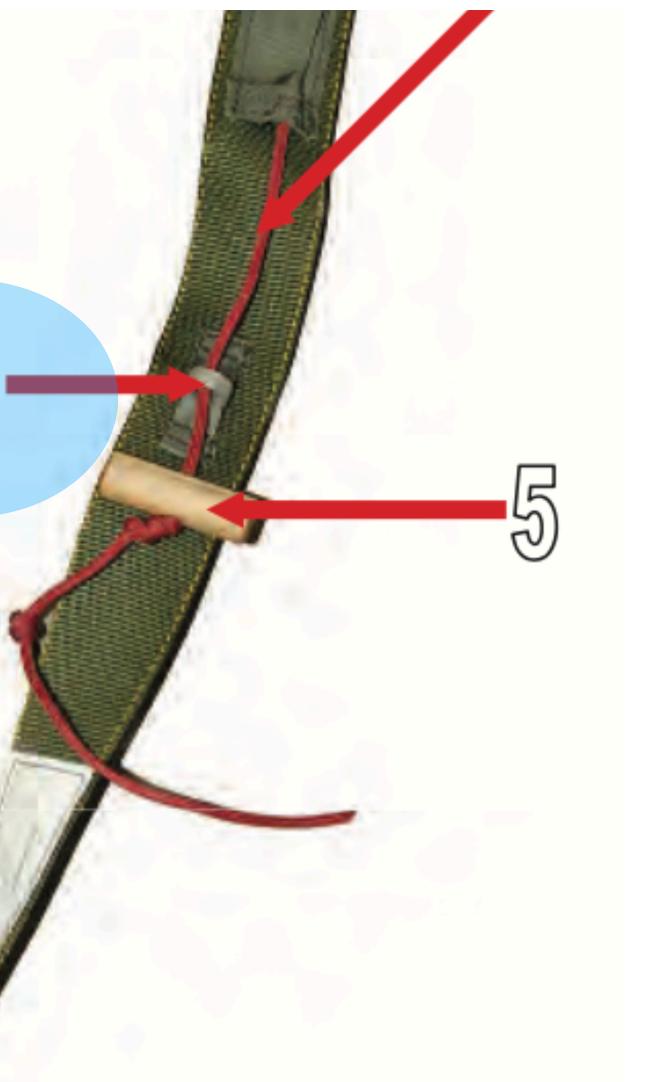

## Main Lift Web Tuck Tab Assembly

### Main Lift Web Tuck Tab Assembly - 1

### **Tuck Tab** Main Lift Web Tuck Tab Assembly - 1

#### Main Lift Web Tuck Tab Assembly - 1

## **Snap Fastener** Main Lift Web Tuck Tab Assembly - 1