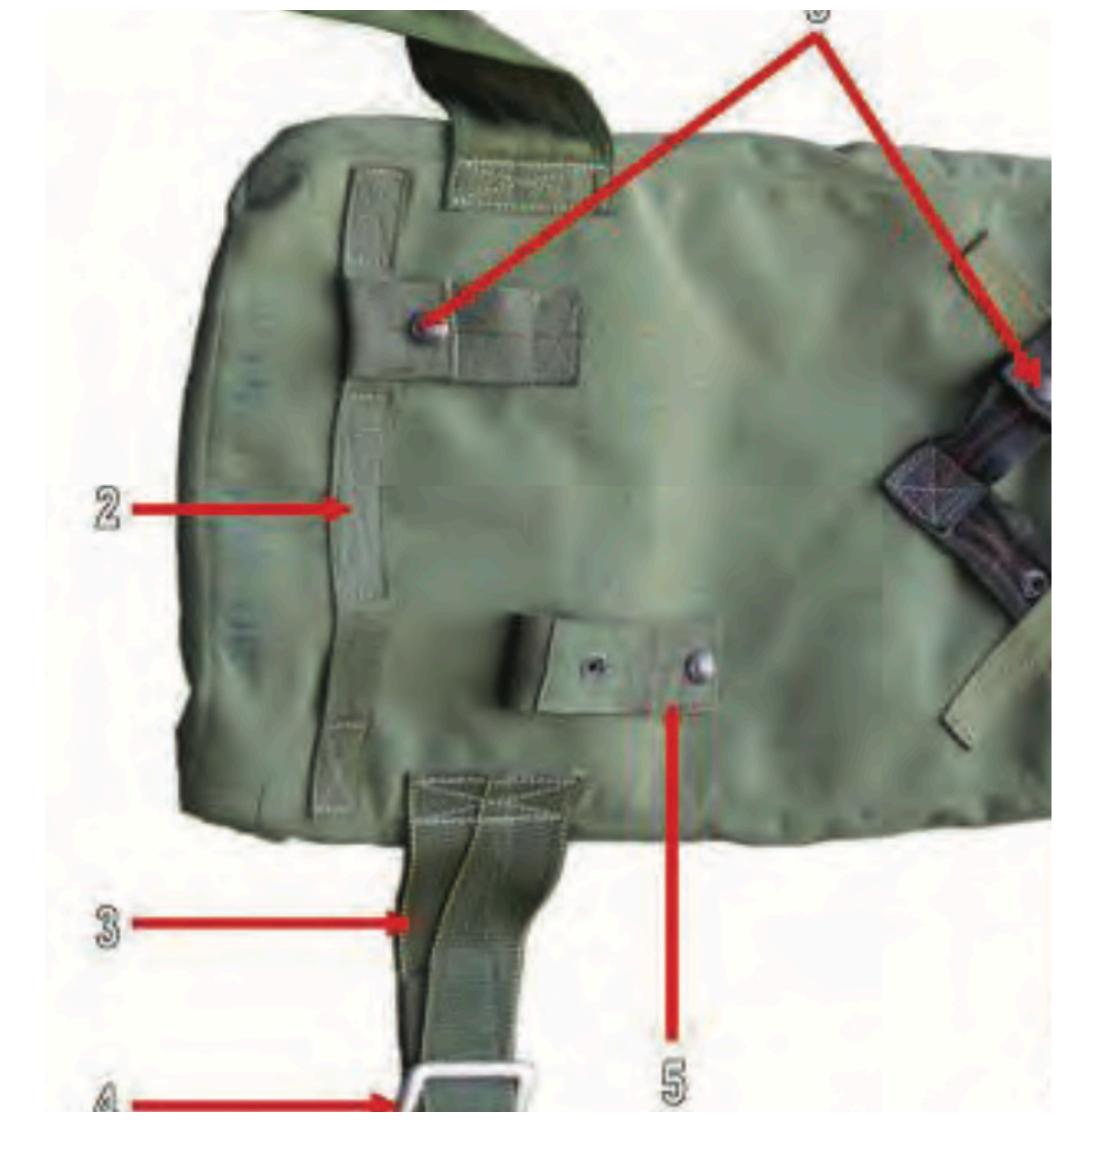

## Pack Tray

### Pack Tray - 1

## **Waisteband** Pack Tray - 1

Pack Tray - 2

### Pack Tray - 3

## Waistrap Adjuster Panel Pack Tray - 3

### Pack Tray - 4

### Metal Adjuster Pack Tray - 4

### Pack Tray - 5

# Horizontal Backstrap Retainero MainPack Tray - 5