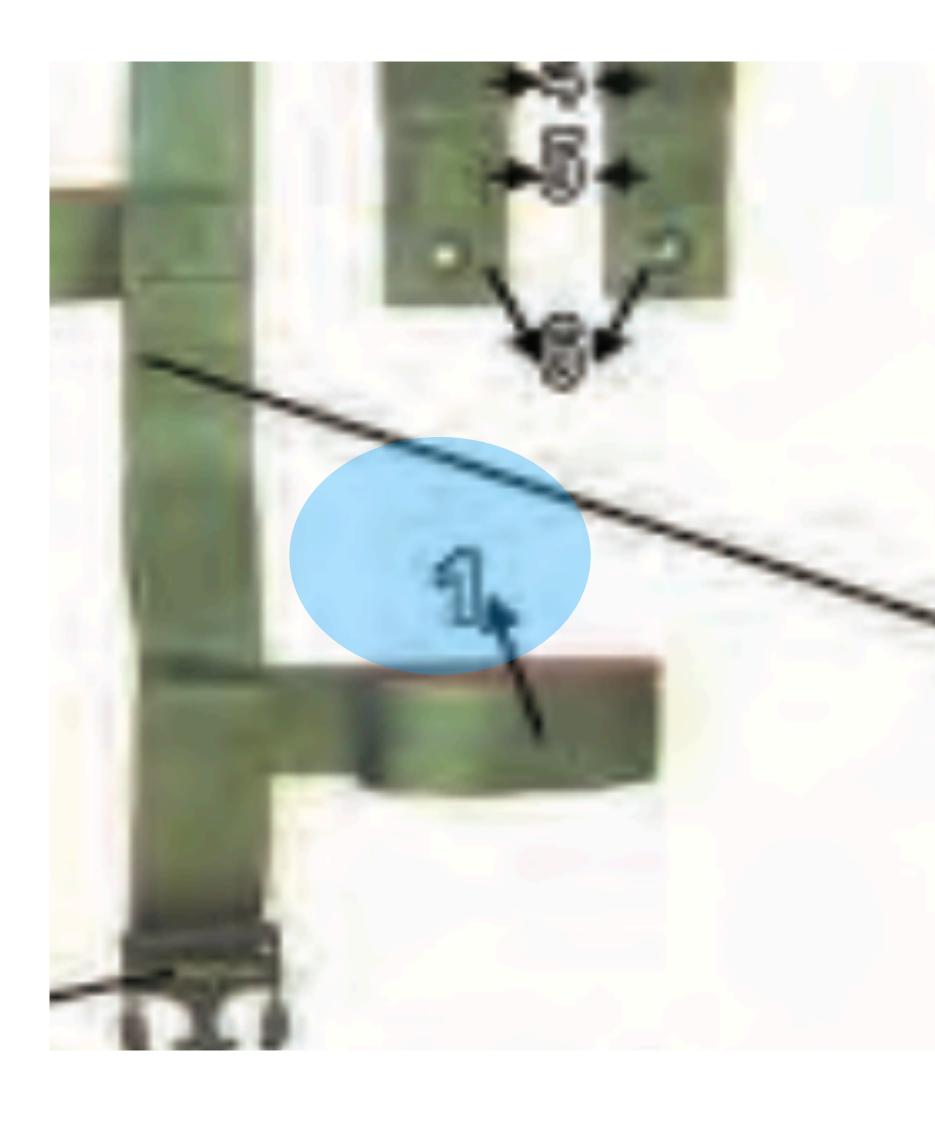

# Chest Strap Friction AdapterMainHarness Assembly - 7

### Equipment Ring Harness Assembly - 8