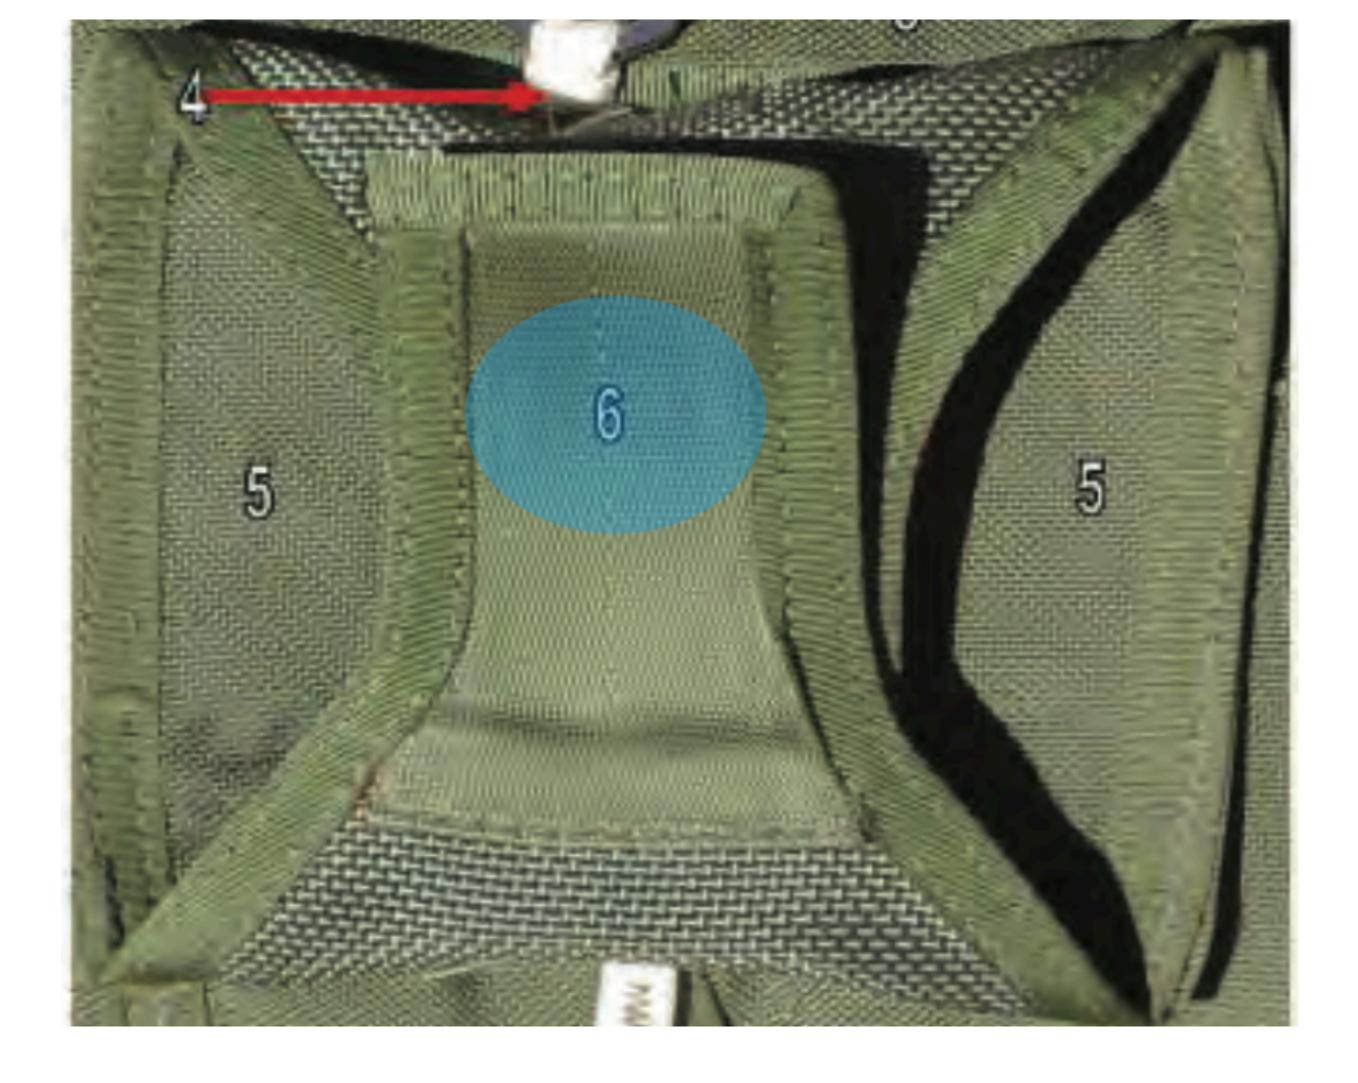

### Pack Tray (Zoom) Continued

### **Tuck Flap** Pack Tray (Zoom) - 1

### Main Curved Pin Cover Pack Tray (Zoom) - 2

### Universal Static Line Pack Tray (Zoom) - 3

### Main Closing Loop Pack Tray (Zoom) - 4

### **Static Line Sleeve** Pack Tray (Zoom) - 5

# Main Curved Pin Protector FlapReturn to MainPack Tray (Zoom) - 6

### **Grommet** Pack Tray (Zoom) - 7

### Main Curved Pin Pack Tray (Zoom) - 8

6

### Return to Main

### Main Gurved Pin Attaching Loop Pack Tray (Zoom) - 9