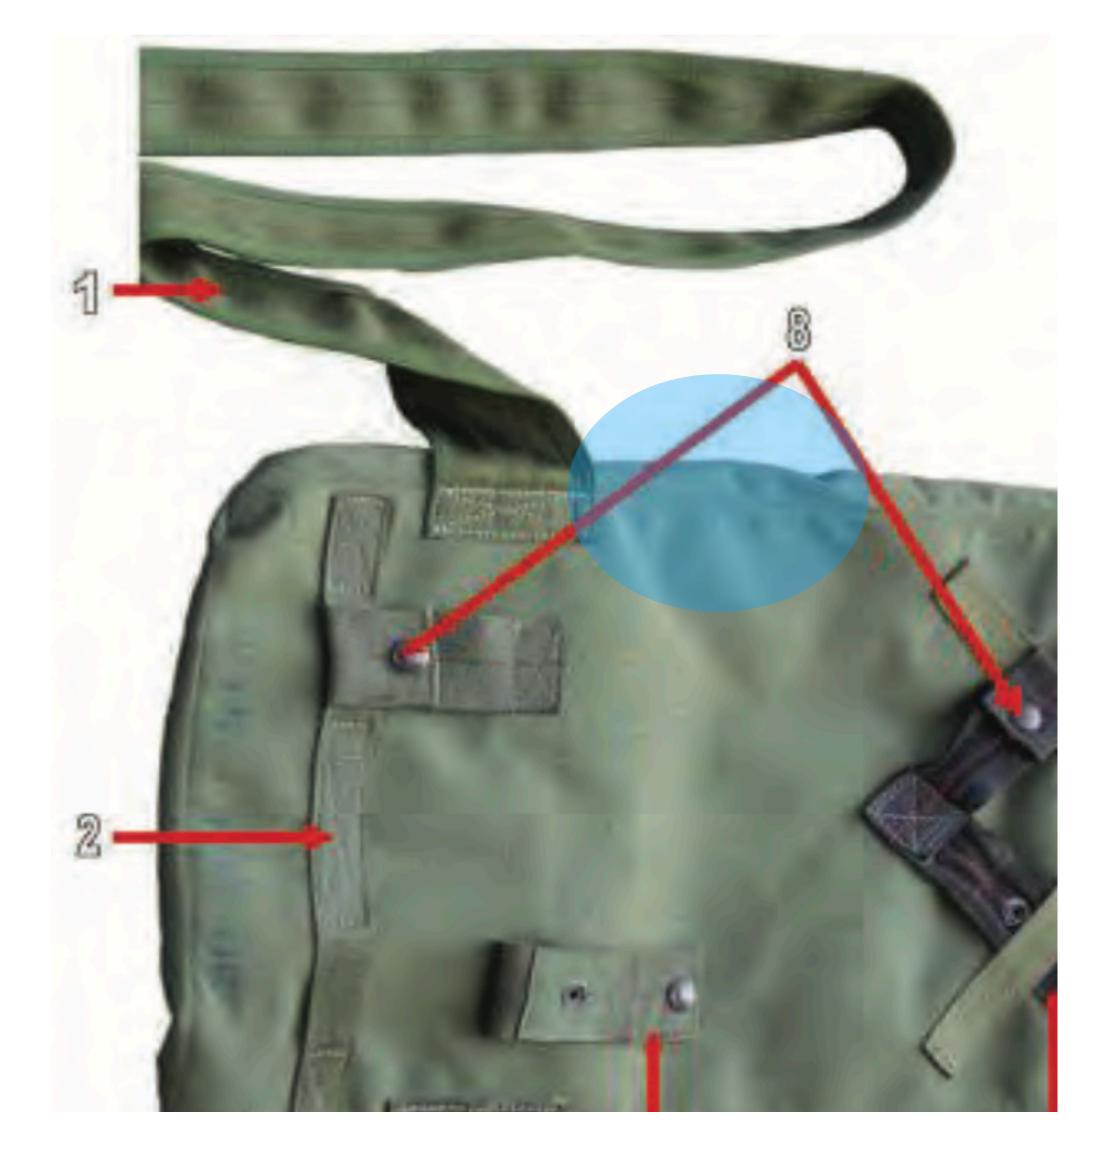

## Pack Tray

### Pack Tray - 1

## **Waisteband** Pack Tray - 1

Pack Tray - 2

### Pack Tray - 3

## Waistrap Adjuster Panel Pack Tray - 3

### Pack Tray - 4

### Metal Adjuster Pack Tray - 4

### Pack Tray - 5

# Horizontal Backstrap Retainero MainPack Tray - 5

### Pack Tray - 6

# Diagonal Backstrap Retainer Main Pack Tray - 6

### Pack Tray - 7

### Diagonal Backstrap Keeper Nain Pack Tray - 7

### Pack Tray - 8

### Diagonal Snap Fastener Pack Tray - 8