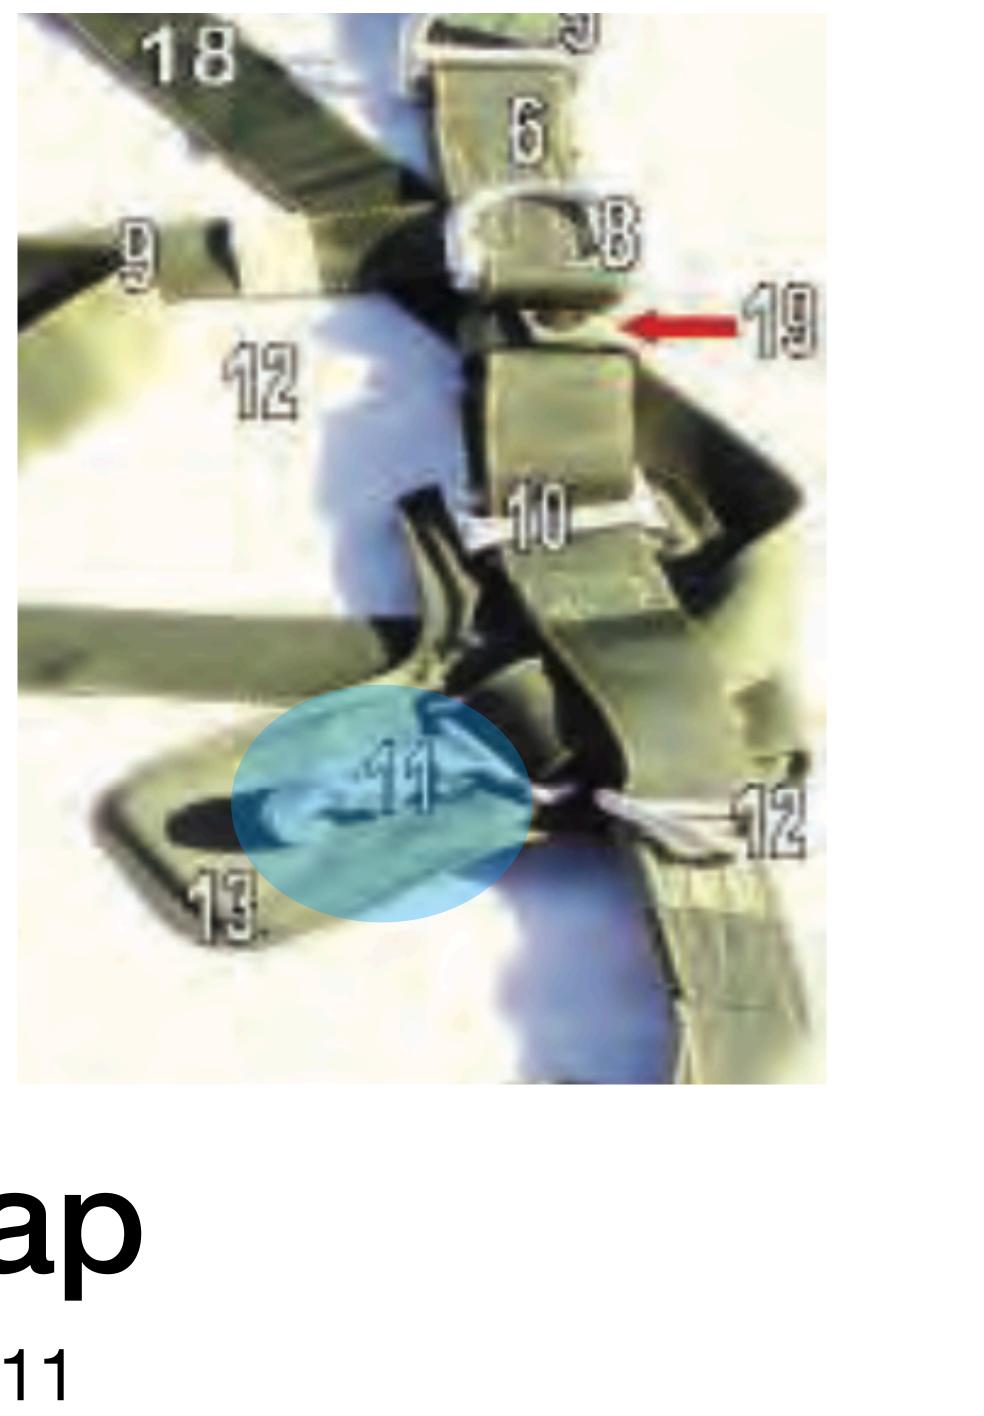

f type 8/4 cotton thread) **MAIN CURVED PIN SECURING TIE - 1** 





# Harness Assembly





### Harness Assembly - 1



# Diagonal Backstrap Harness Assembly - 1



### Harness Assembly - 2



# Backstrap Adjuster Harness Assembly - 2







### Harness Assembly - 3



# Diagonal Backstrap Pad Harness Assembly - 3









### Harness Assembly - 4



## **Ganopy Kelease Assembly** Harness Assembly - 4 Return to Main









### Harness Assembly - 5





# **D Ring** Harness Assembly - 5











### Harness Assembly - 6







# Main Lift Web Harness Assembly - 6







# Chest Strap Friction AdapterMainHarness Assembly - 7









### Equipment Ring Harness Assembly - 8





## **Chest Strap** Harness Assembly - 9









## Main Lift Web Adjuster Harness Assembly - 10















### Ejector Snap Harness Assembly - 11













## Irlangle Link Harness Assembly - 12









### L Shaped Ejector Snap Pad Harness Assembly - 13













Harness Assembly - 14

#### Return to Main

## Saddle







## Webbing Retainer Harness Assembly - 15









### Quick Fit V Ring Harness Assembly - 16











### Leg Strap Harness Assembly - 17











### Horizontal Backstrap Harness Assembly - 18





## Main Lift Web Tuck Tab Assembly Harness Assembly - 19









## Diagonal Backstrap



#### Diagonal Backstrap - 1



# Diagonal Backstrap - 1



#### Diagonal Backstrap - 2



### Sizing Channel Diagonal Backstrap - 2



## Canopy Release Assembly



### Canopy Release Assembly - 1

### Male Fitting Canopy Release Assembly Canopy Release Assembly - 1 Return to