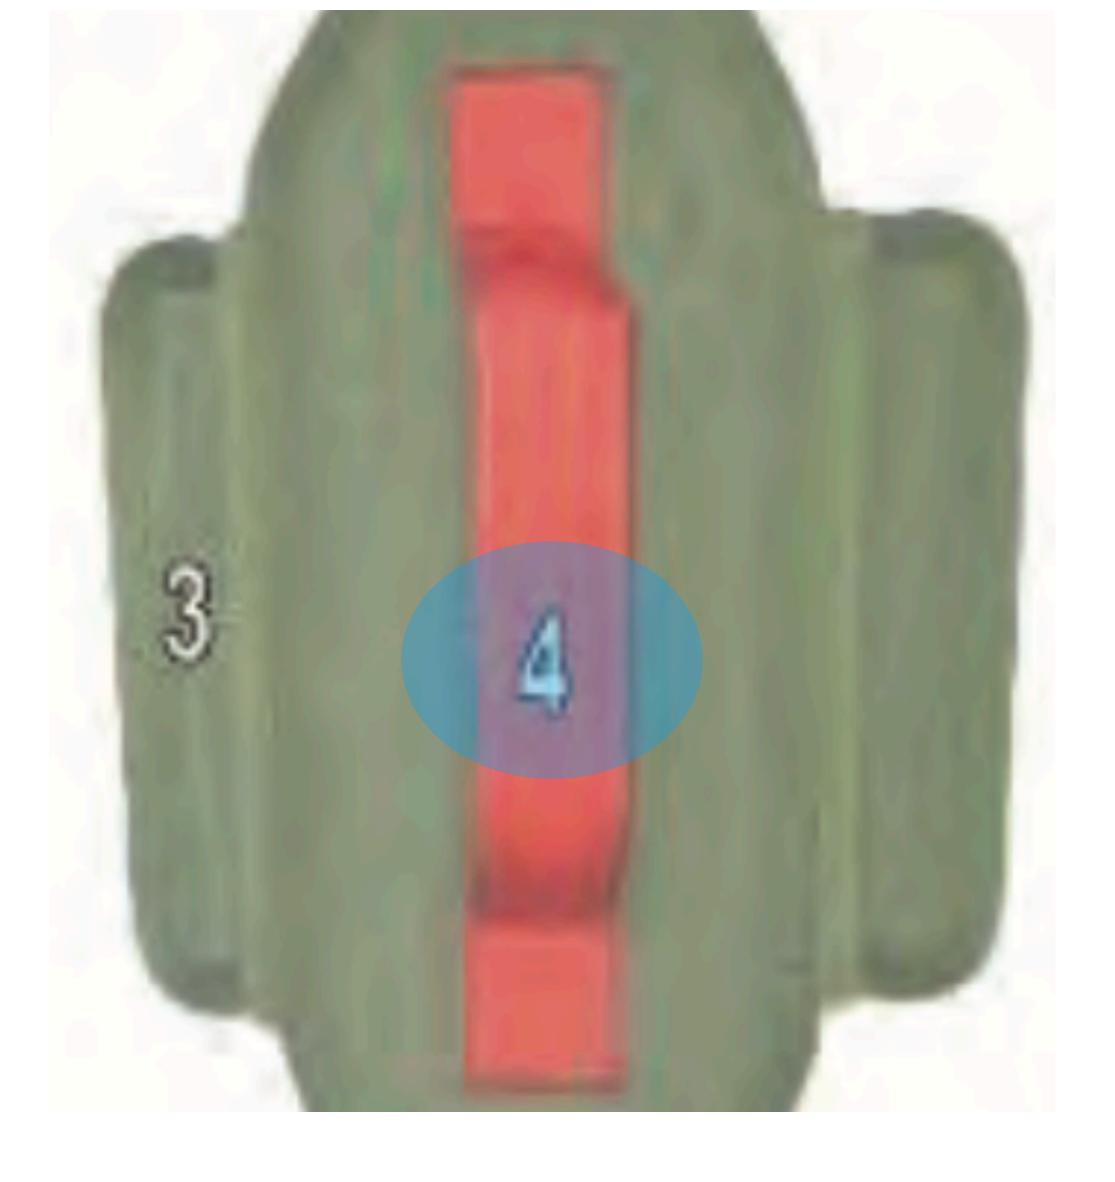

## Pack Tray

### Pack Tray - 1

## **Waisteband** Pack Tray - 1

Pack Tray - 2

### Pack Tray - 3

## Waistrap Adjuster Panel Pack Tray - 3

### Pack Tray - 4

### Metal Adjuster Pack Tray - 4

### Pack Tray - 5

# Horizontal Backstrap Retainero MainPack Tray - 5

### Pack Tray - 6

# Diagonal Backstrap Retainer Main Pack Tray - 6

### Pack Tray - 7

### Diagonal Backstrap Keeper Nain Pack Tray - 7

### Pack Tray - 8

### Diagonal Snap Fastener Pack Tray - 8