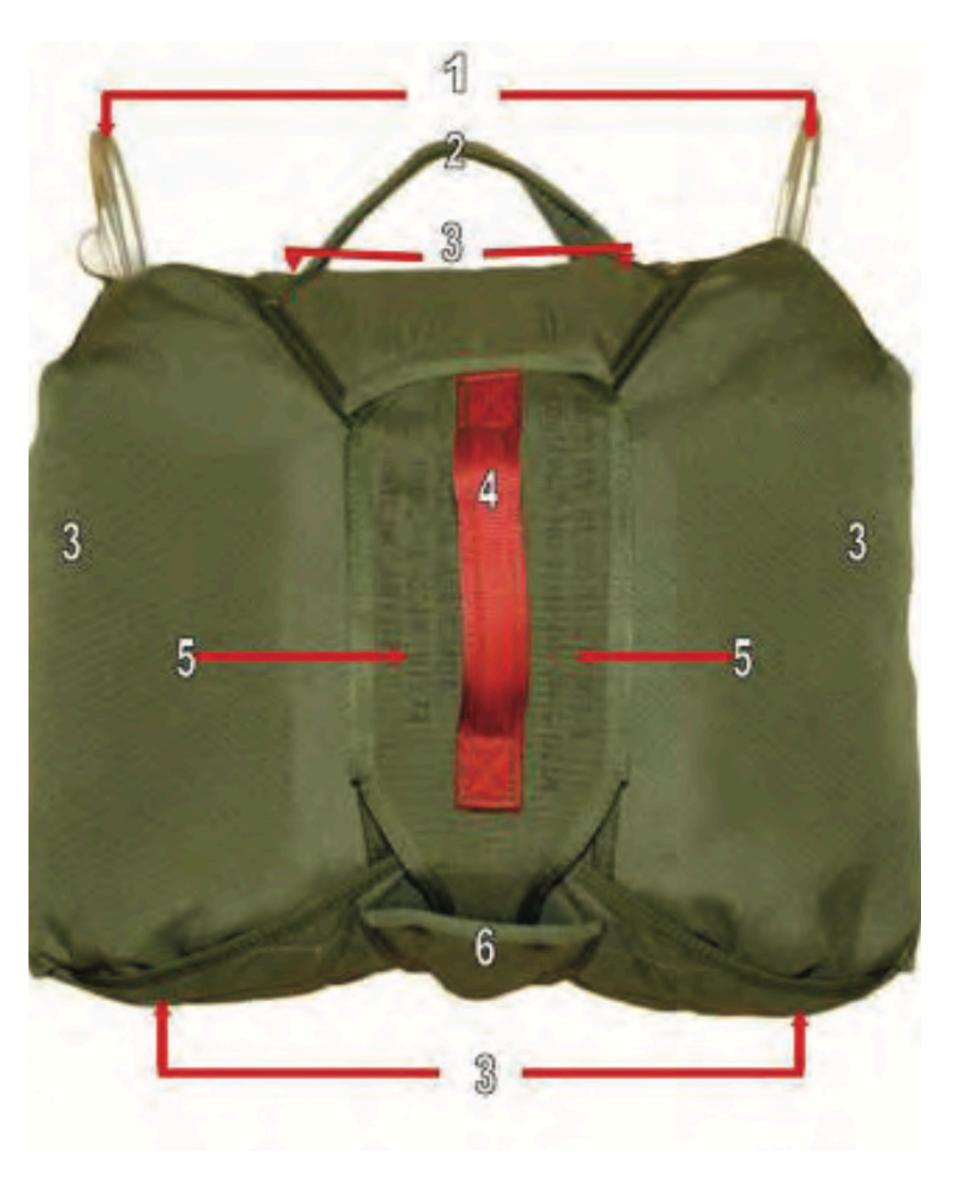

## Pack Tray

### Pack Tray - 1

## **Waisteband** Pack Tray - 1

Pack Tray - 2

### Pack Tray - 3

## Waistrap Adjuster Panel Pack Tray - 3

### Pack Tray - 4

### Metal Adjuster Pack Tray - 4

### Pack Tray - 5

# Horizontal Backstrap Retainero MainPack Tray - 5

### Pack Tray - 6

# Diagonal Backstrap Retainer Main Pack Tray - 6

### Pack Tray - 7

### Diagonal Backstrap Keeper Nain Pack Tray - 7

### Pack Tray - 8

### Diagonal Snap Fastener Pack Tray - 8