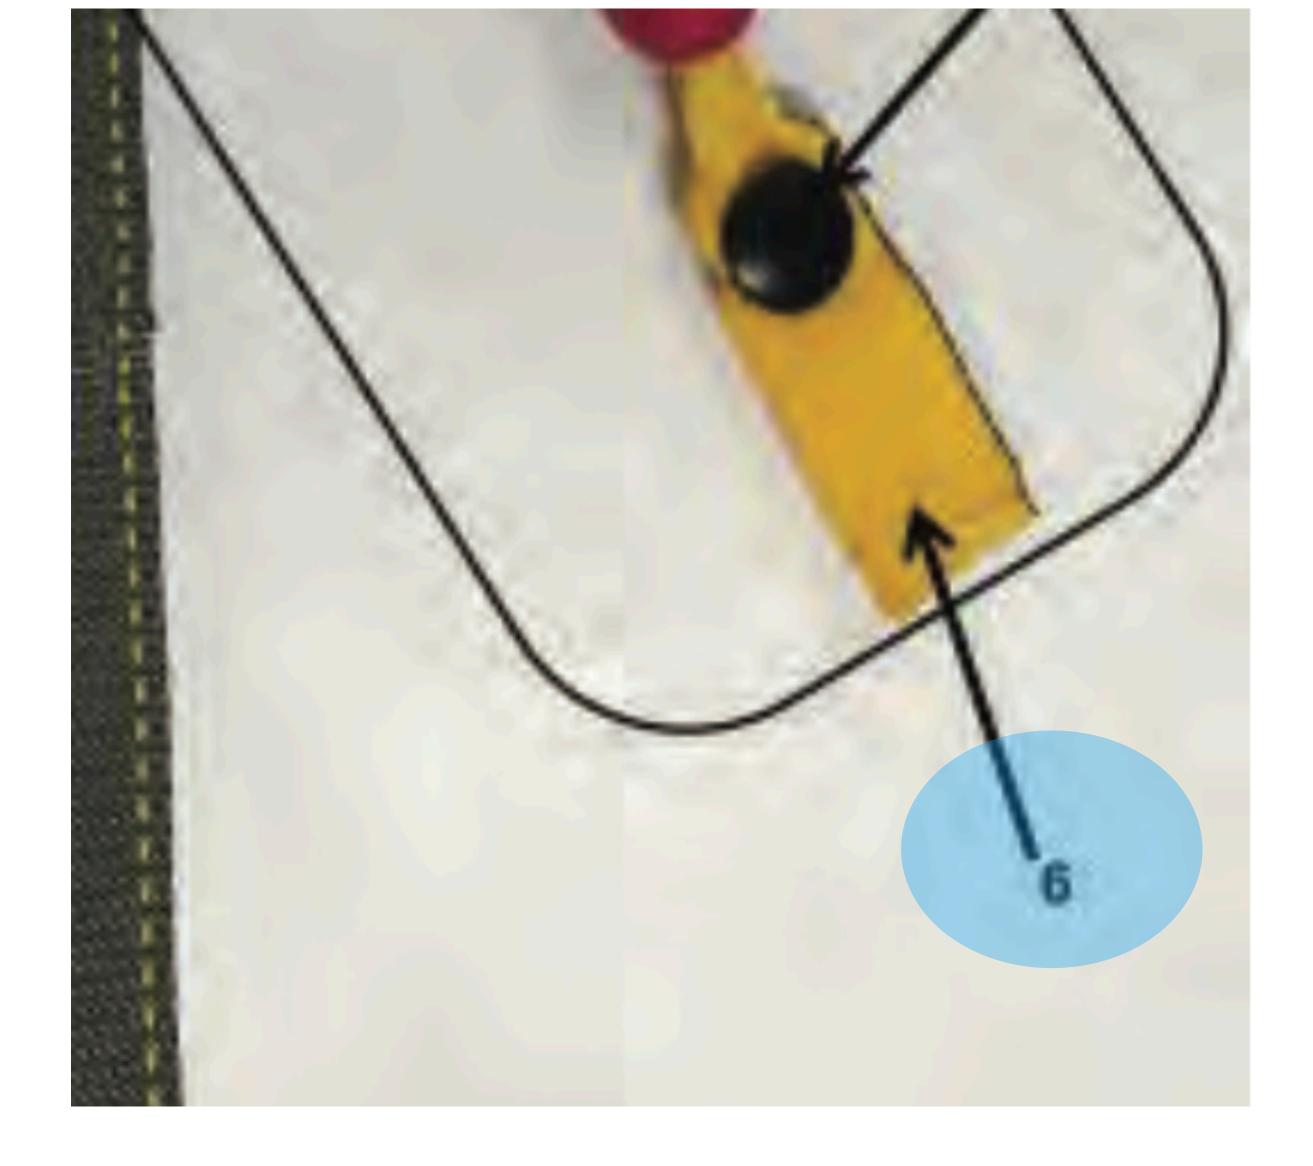

#### SLIDE FASTENER AND TABBED THONG - 2

### Upper Spring Stop **SLIDE FASTENER AND TABBED THONG - 2**