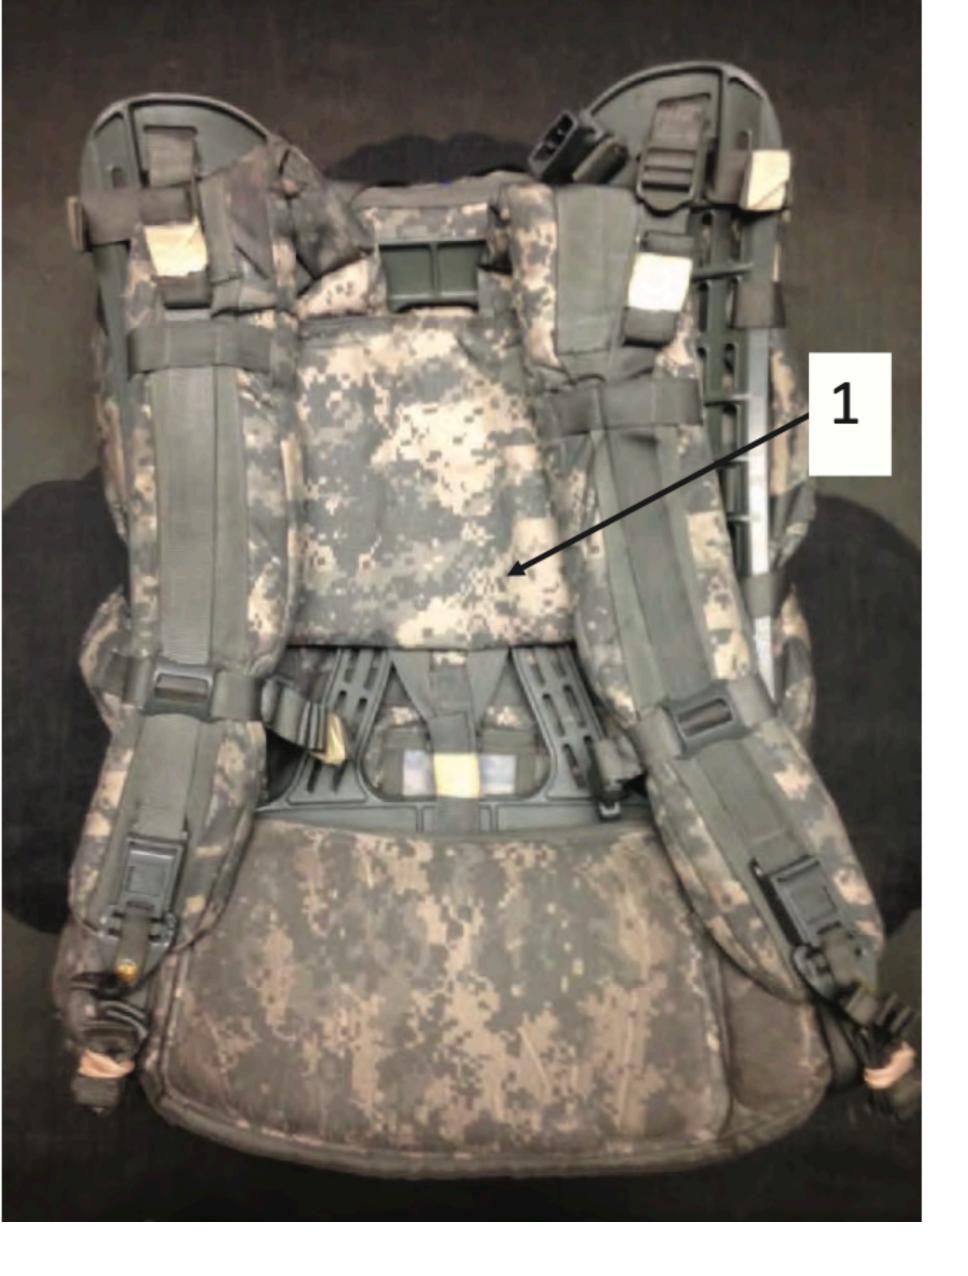

# Harness Assembly

### Harness Assembly - 1

# Diagonal Backstrap Harness Assembly - 1