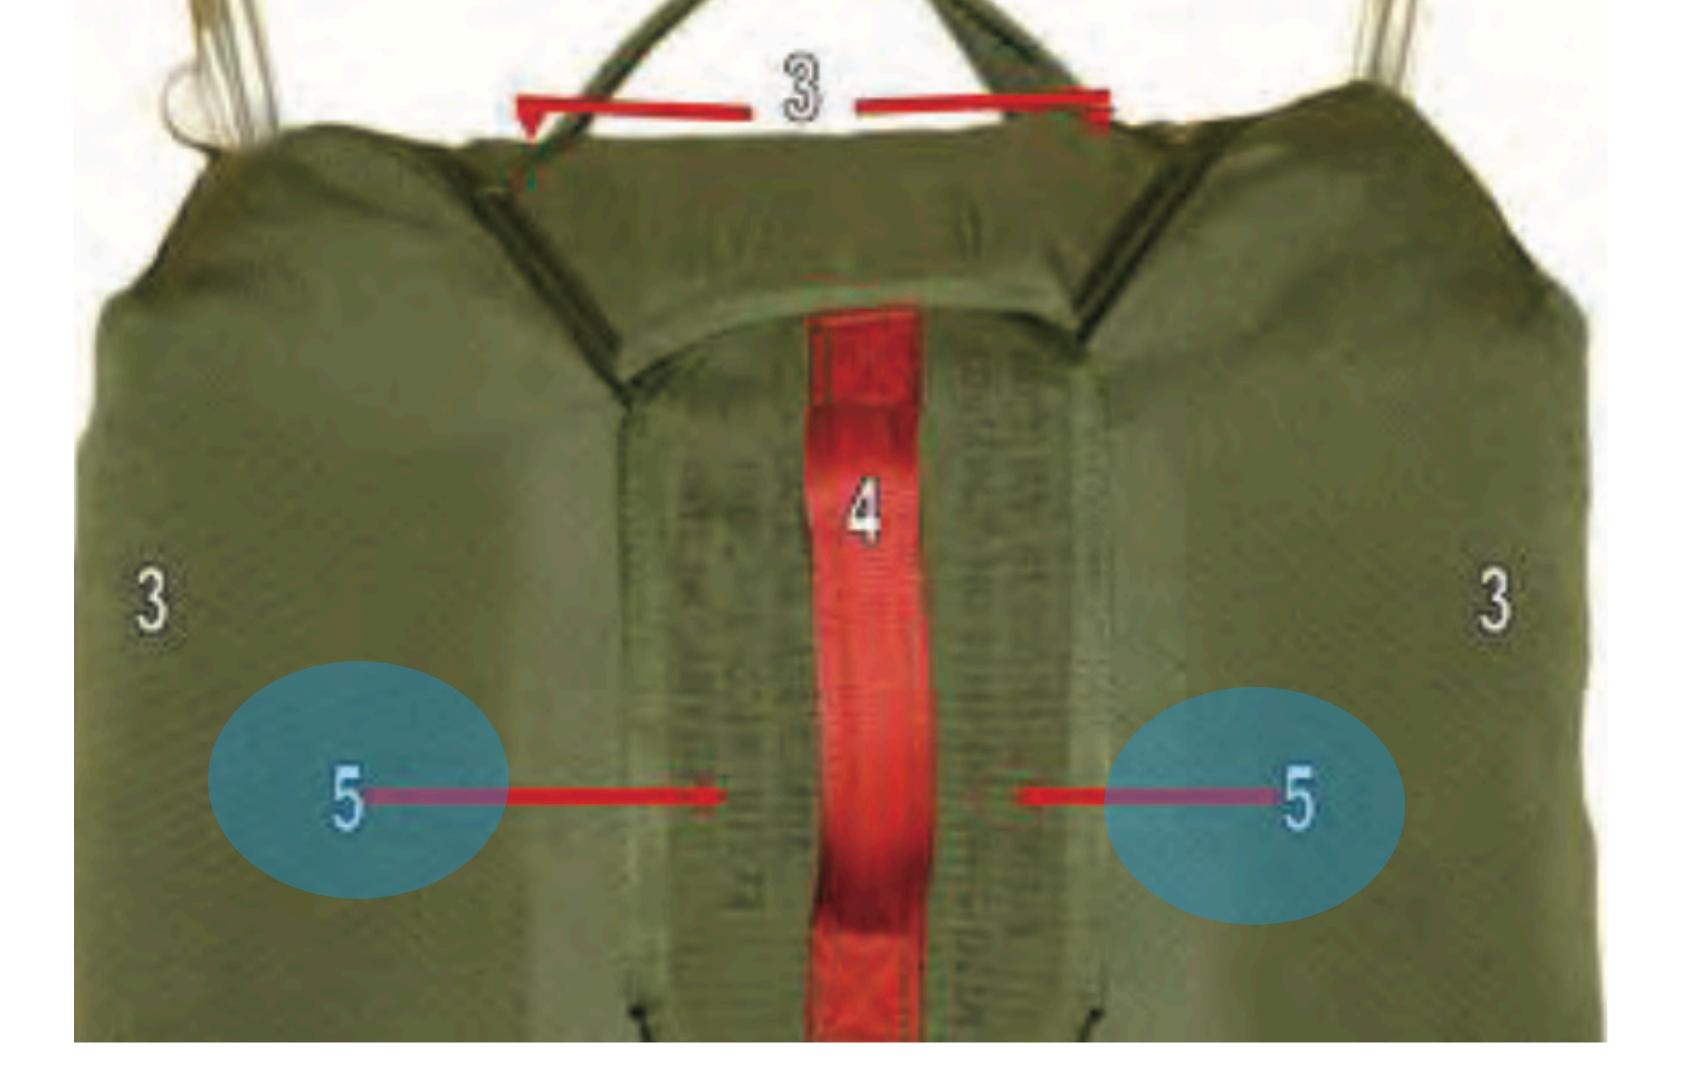

e Pack Tray (Back) - 3



# Reserve Pack Tray (Back) - 4



# **Grommet** Reserve Pack Tray (Back) - 4



# Reserve Pack Tray (Back) - 5



# Army Parachute Log Record Stow Pocket Reserve Pack Tray (Back) - 5 <u>Return to Main</u>





# Reserve Pack Tray (Back) - 6



# Waistband Retainer Reserve Pack Tray (Back) - 6



# Reserve Pack Tray (Back) - 7





# Carrying Handle Reserve Pack Tray (Back) - 7



# Reserve Pack Tray



# Reserve Pack Tray (front)- 1



# **Gennector** Snap Reserve Pack Tray (front)- 1



# Reserve Pack Tray (front)- 2



# Carrying Handle Reserve Pack Tray (front)- 2



# Reserve Pack Tray (front) - 3



# Pack Glosing Flap Reserve Pack Tray (front) - 3



# Reserve Pack Tray (front) - 4



# **Reserve** Pack Tray (front) - 4



### Reserve Pack Tray (front) - 5



# **Reserve Pack Tray (front) - 5**



### Reserve Pack Tray (front) - 6



## IUCK POCKet Reserve Pack Tray (front) - 6



# Reserve Pack Tray (opened) Front-2







# Gurved Hin









# Grommet









## **Reserve Closing Loop** Reserve Pack Tray (opened) - 3









## Gurved Pin Lanyard Reserve Pack Tray (opened) - 4











# **Bottom Tuck Tab** Reserve Pack Tray (opened) - 6









## IOP IUCK Iab Rip Cord Assembly - 1





# **Directional Arrow** Rip Cord Assembly - 2







## Side Tuck Tabs Rip Cord Assembly - 3



# **Rip Cord Handle** Rip Cord Assembly - 4







3

Return to Main



# Bottom Tuck Tab Rip Cord Assembly - 5







# **Rip Cord Assembly - 7**





# Curved Pin Lanyard Rip Cord Assembly - 8