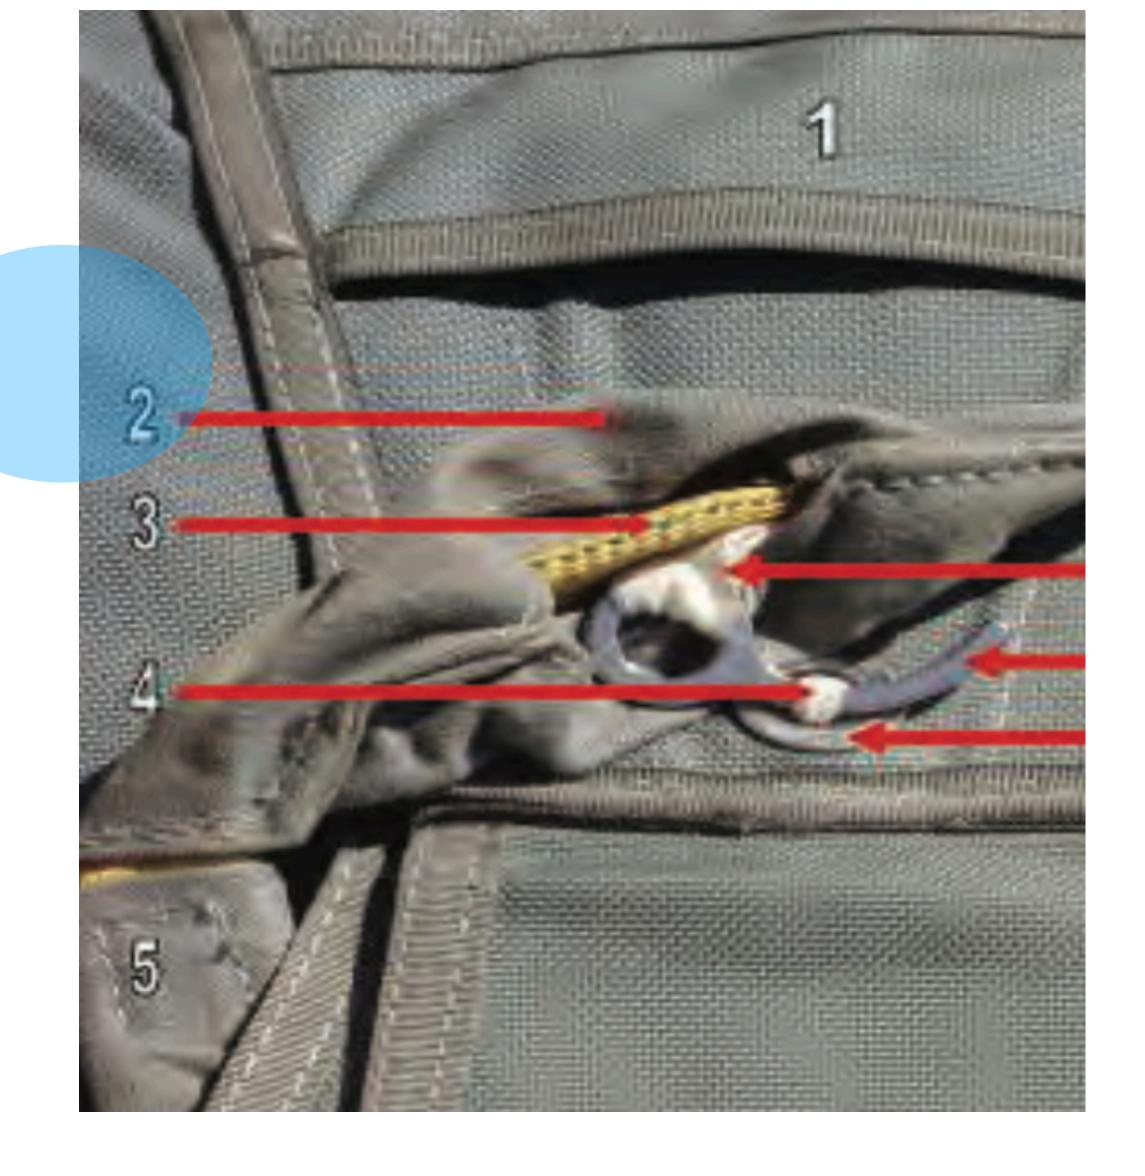

## SNAP SHACKLE

### SNAP SHACKLE - 1

### Snap Shackle with Yellow Safety Lanyard SNAP SHACKLE - 1

### SNAP SHACKLE - 2

## **Locking Pin** SNAP SHACKLE - 2

### SNAP SHACKLE -3

## Adjusting Strap SNAP SHACKLE -3