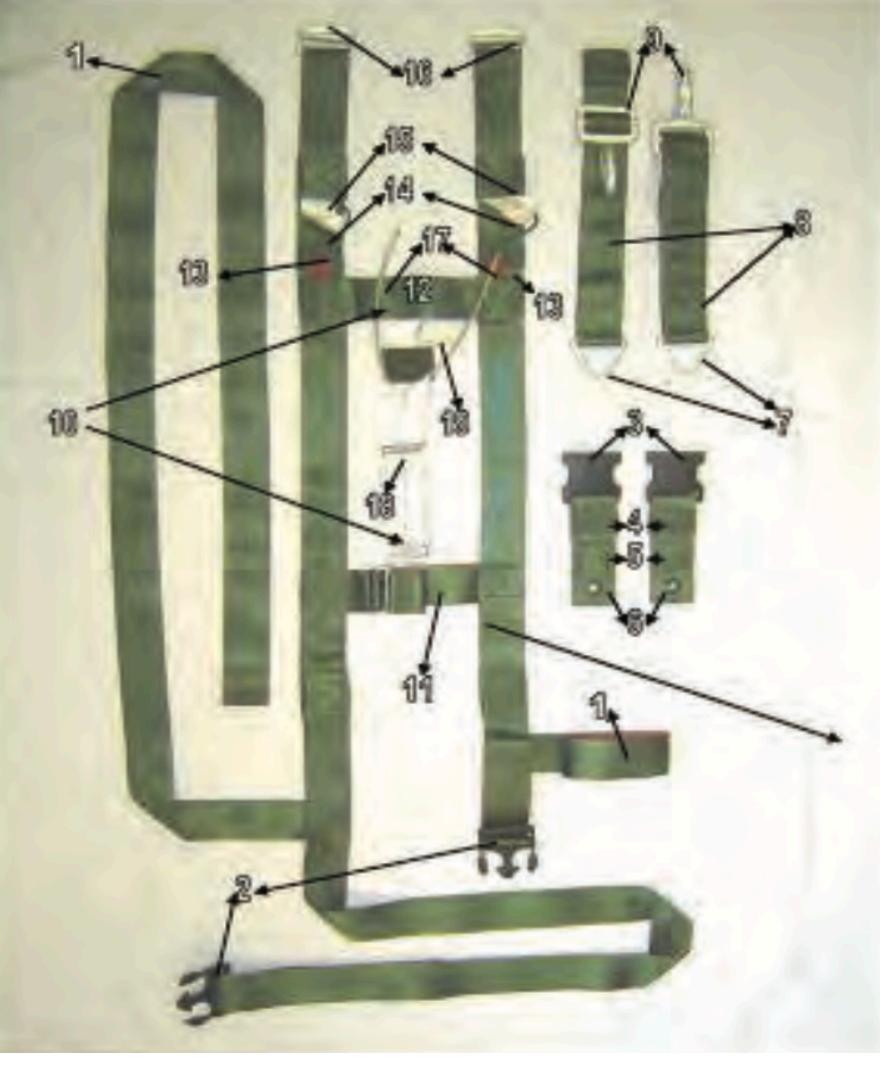

# Harness Assembly

### Harness Assembly - 1

# Diagonal Backstrap Harness Assembly - 1

### Harness Assembly - 2

# Backstrap Adjuster Harness Assembly - 2

### Harness Assembly - 3

# Diagonal Backstrap Pad Harness Assembly - 3

### Harness Assembly - 4

## **Ganopy Kelease Assembly** Harness Assembly - 4 Return to Main

### Harness Assembly - 5

# **D Ring** Harness Assembly - 5

### Harness Assembly - 6

# Main Lift Web Harness Assembly - 6

# Chest Strap Friction AdapterMainHarness Assembly - 7

### Equipment Ring Harness Assembly - 8

## **Chest Strap** Harness Assembly - 9

## Main Lift Web Adjuster Harness Assembly - 10

### Ejector Snap Harness Assembly - 11

## Irlangle Link Harness Assembly - 12

### L Shaped Ejector Snap Pad Harness Assembly - 13

Harness Assembly - 14

#### Return to Main

## Saddle

## Webbing Retainer Harness Assembly - 15

### Quick Fit V Ring Harness Assembly - 16

### Leg Strap Harness Assembly - 17

### Horizontal Backstrap Harness Assembly - 18

## Main Lift Web Tuck Tab Assembly Harness Assembly - 19