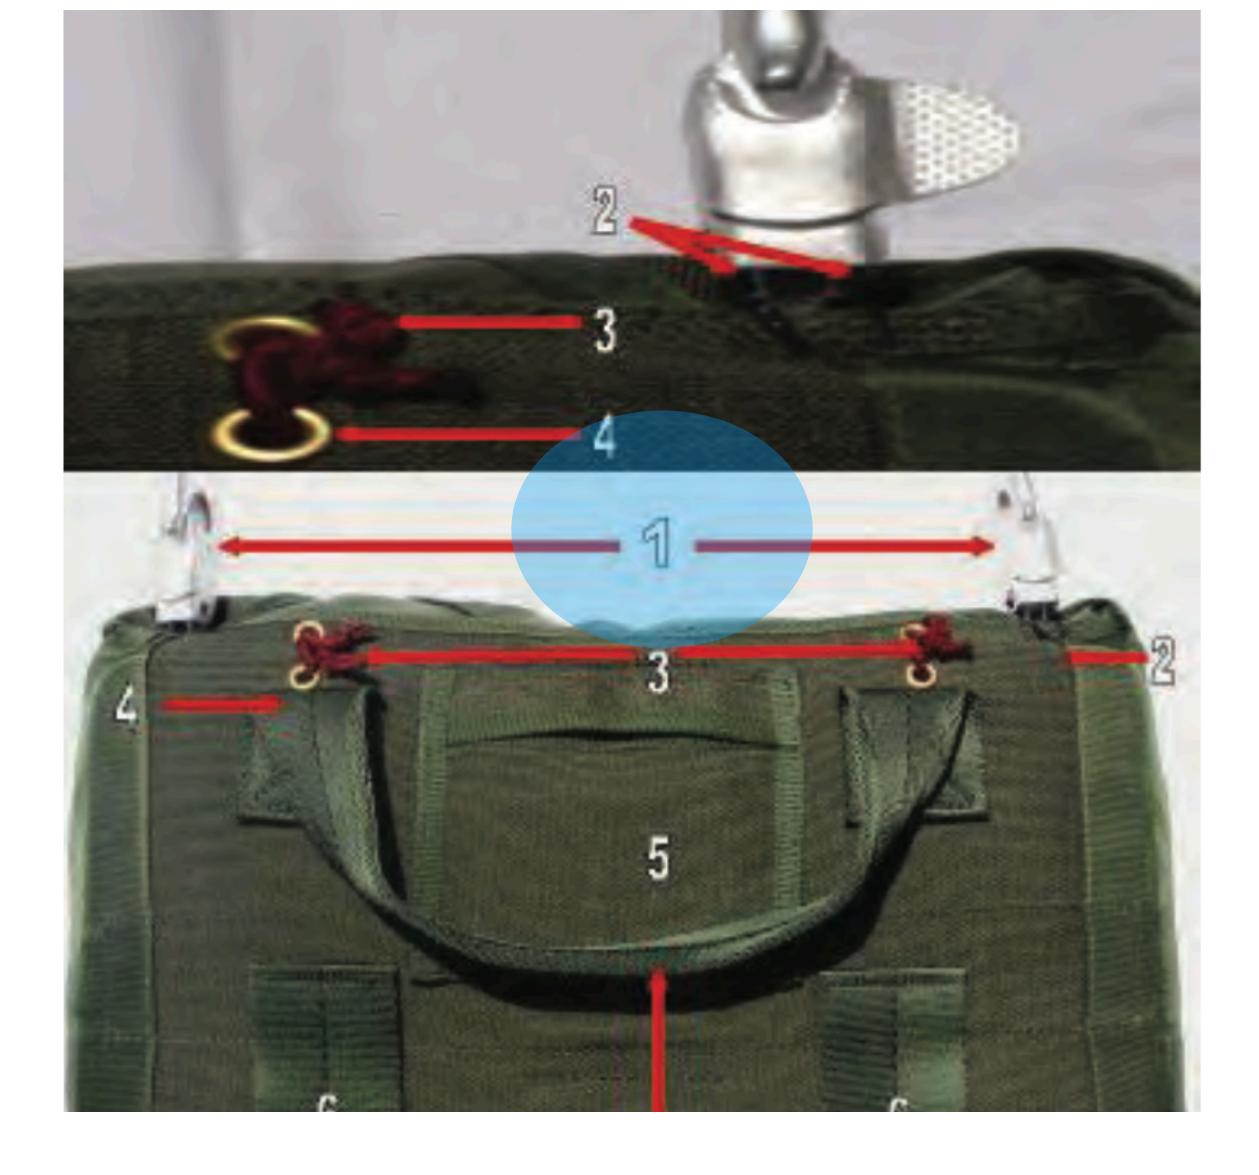

nce Wrap MC-6 Riser Assembly - 2





## MC-6 Riser Assembly - 3



# Army Parachute Log Record Stow Pouch MC-6 Riser Assembly - 3 <u>Return to Main</u>





DA FORM 3912, 1 JUN 79

REPLACES DA FORM 3912, 1 AUG 72 WHICH WILL BE USED UNTIL EXHAUSTED

#### Return to Main

## MC-6 Riser Assembly - 4





DA FORM 3912, 1 JUN 79

REPLACES DA FORM 3912, 1 AUG 72 WHICH WILL BE USED UNTIL EXHAUSTED







## MC-6 Riser Assembly - 5



# **Toggle Knob** MC-6 Riser Assembly - 5



## MC-6 Riser Assembly - 6

# Control Line Guide Ring MC-6 Riser Assembly - 6

60





## MC-6 Riser Assembly - 7



# **Control Line** MC-6 Riser Assembly - 7



## MC-6 Riser Assembly - 8



B

## Return to Main



# **Control Line Channel** MC-6 Riser Assembly - 8



# Reserve Pack Tray (Back)

## Return to Main

Back



# Reserve Pack Tray (Back) - 1



# Connector Snap Reserve Pack Tray (Back) - 1



## Reserve Pack Tray (Back) - 2



# Connector Snap Retaining TieReturn to MainReserve Pack Tray (Back) - 2



## Reserve Pack Tray (Back) - 3



# Spreader Bar Lies (Must be Red) Reserve Pack Tray (Back) - 3



# Reserve Pack Tray (Back) - 4



# **Grommet** Reserve Pack Tray (Back) - 4



# Reserve Pack Tray (Back) - 5



# Army Parachute Log Record Stow Pocket Reserve Pack Tray (Back) - 5 <u>Return to Main</u>





# Reserve Pack Tray (Back) - 6



# Waistband Retainer Reserve Pack Tray (Back) - 6



# Reserve Pack Tray (Back) - 7





# Carrying Handle Reserve Pack Tray (Back) - 7



# Reserve Pack Tray



# Reserve Pack Tray (front)- 1



# **Gennector** Snap Reserve Pack Tray (front)- 1



# Reserve