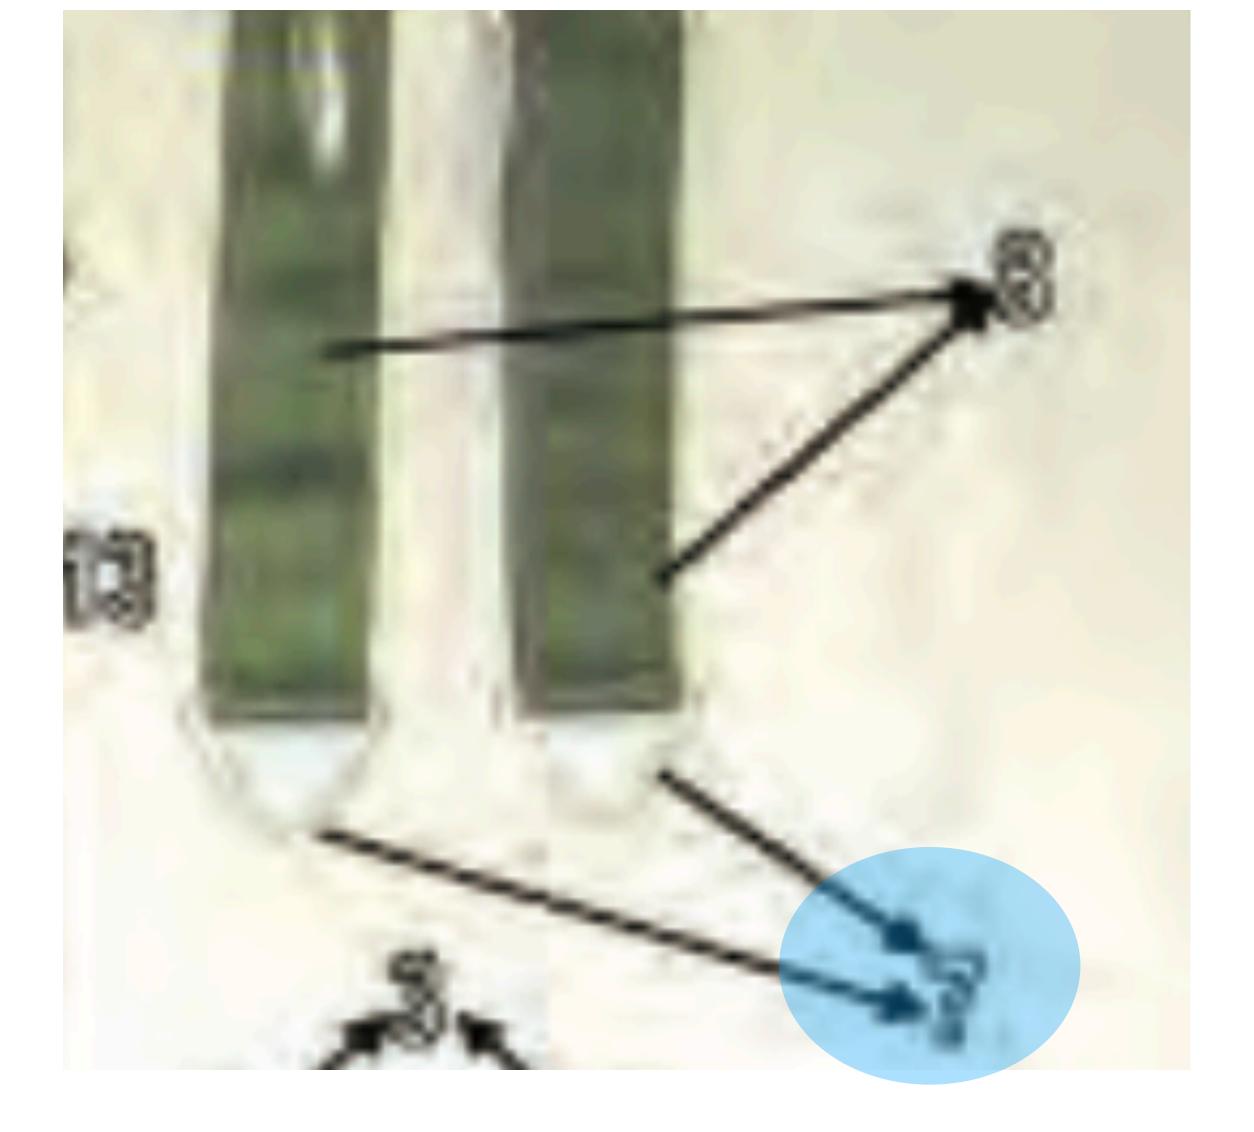

## Pack Tray

### Pack Tray - 1

## **Waisteband** Pack Tray - 1

Pack Tray - 2

### Pack Tray - 3

## Waistrap Adjuster Panel Pack Tray - 3