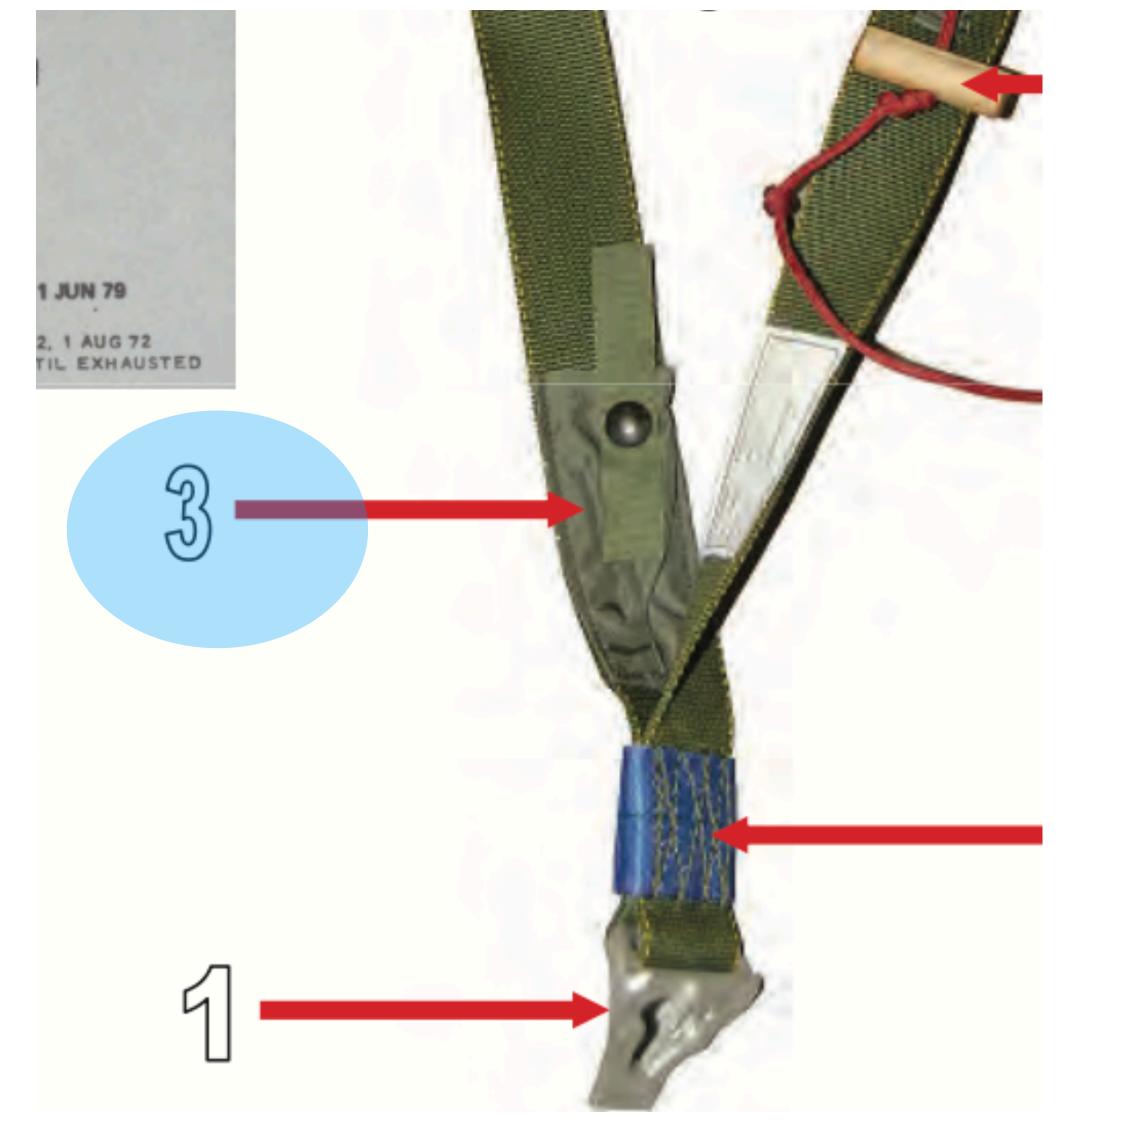

# Harness Assembly

### Harness Assembly - 1

# Diagonal Backstrap Harness Assembly - 1

### Harness Assembly - 4

## **Ganopy Kelease Assembly** Harness Assembly - 4 Return to Main

### Harness Assembly - 5

# **D Ring** Harness Assembly - 5

### Harness Assembly - 6

# Main Lift Web Harness Assembly - 6