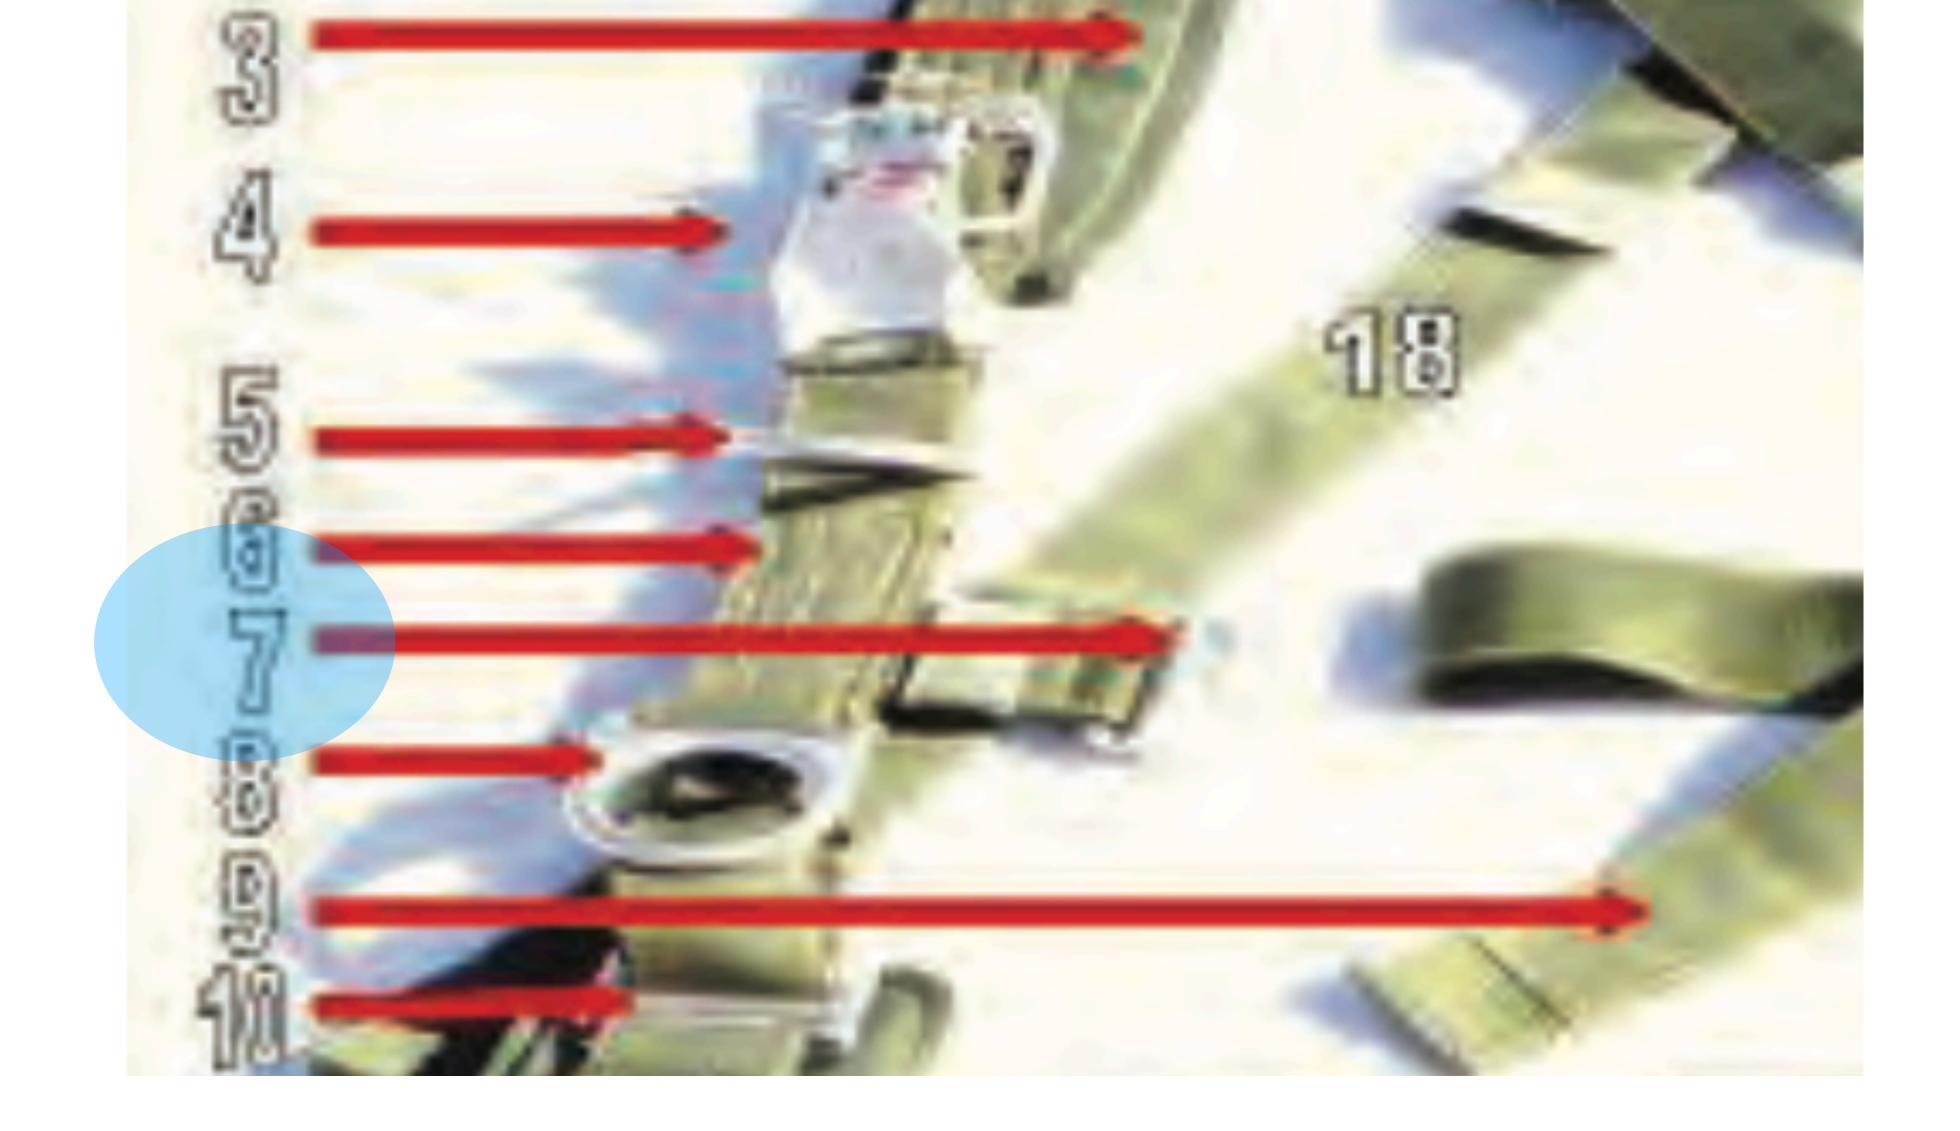

## Pack Tray

### Pack Tray - 1

## **Waisteband** Pack Tray - 1

Pack Tray - 2

### Pack Tray - 3

## Waistrap Adjuster Panel Pack Tray - 3

### Pack Tray - 4

### Metal Adjuster Pack Tray - 4

### Pack Tray - 5

# Horizontal Backstrap Retainero MainPack Tray - 5

### Pack Tray - 6

# Diagonal Backstrap Retainer Main Pack Tray - 6

### Pack Tray - 7

### Diagonal Backstrap Keeper Nain Pack Tray - 7

### Pack Tray - 8

### Diagonal Snap Fastener Pack Tray - 8