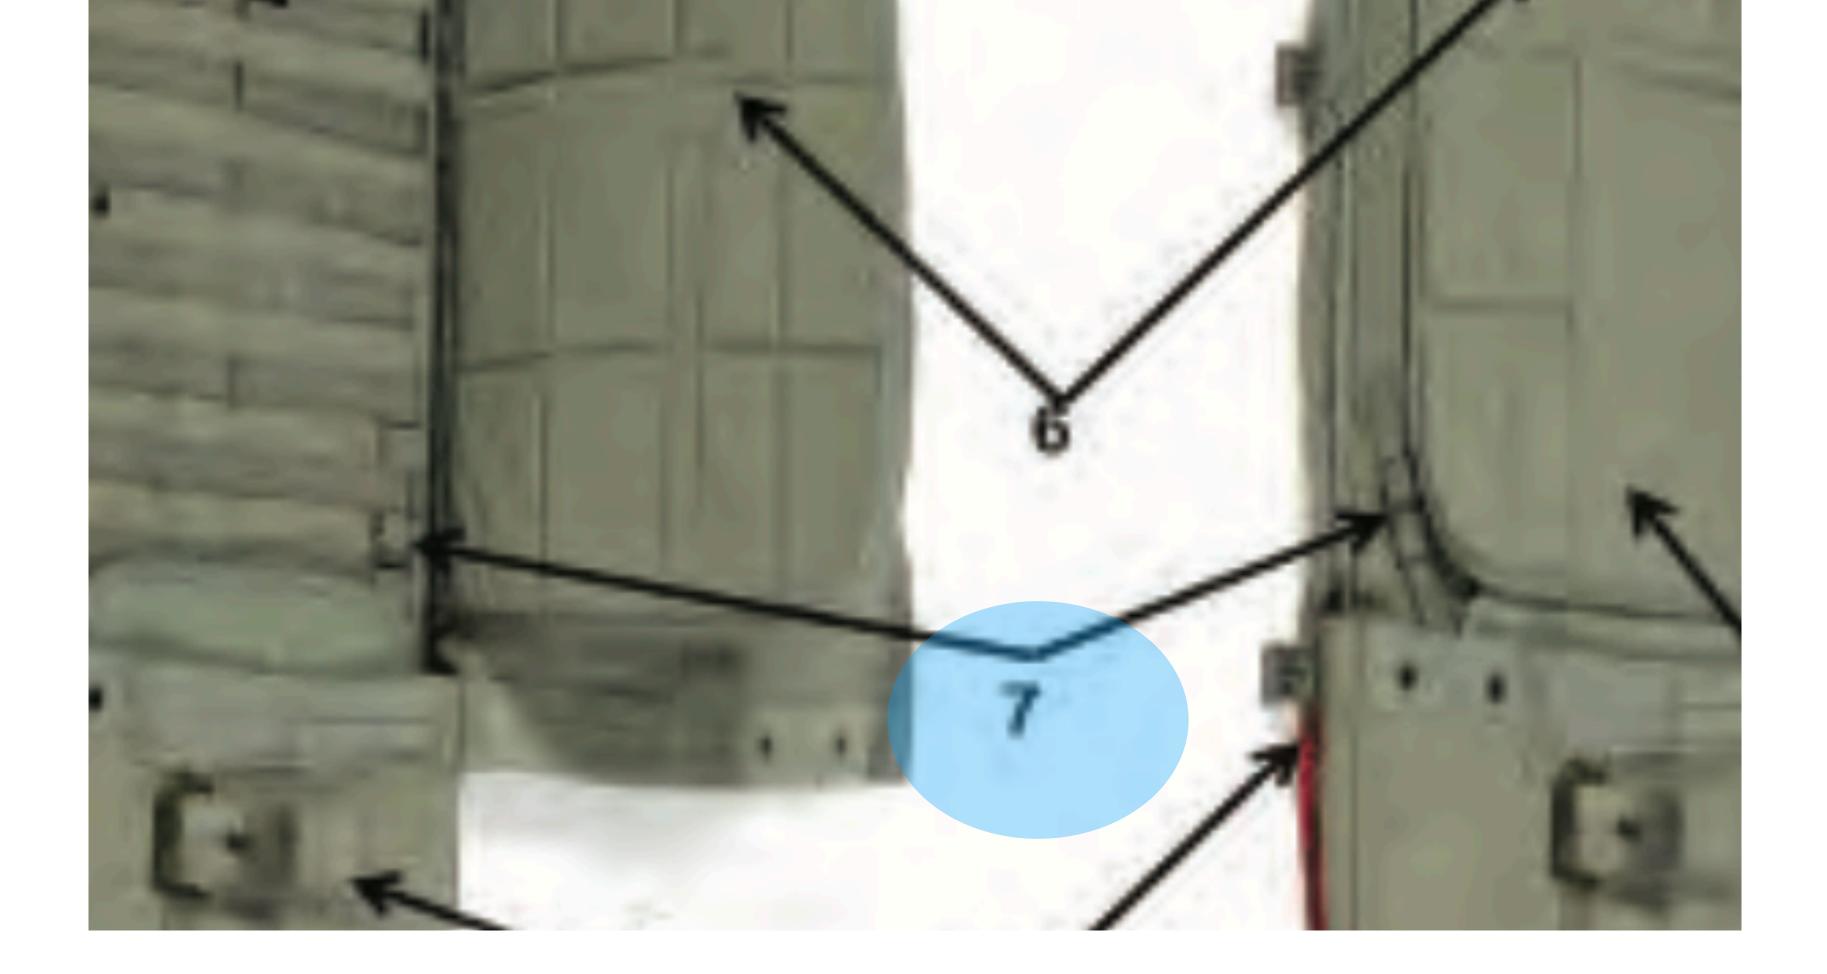

## Pack Tray

### Pack Tray - 1

## **Waisteband** Pack Tray - 1

Pack Tray - 2

### Pack Tray - 3

## Waistrap Adjuster Panel Pack Tray - 3