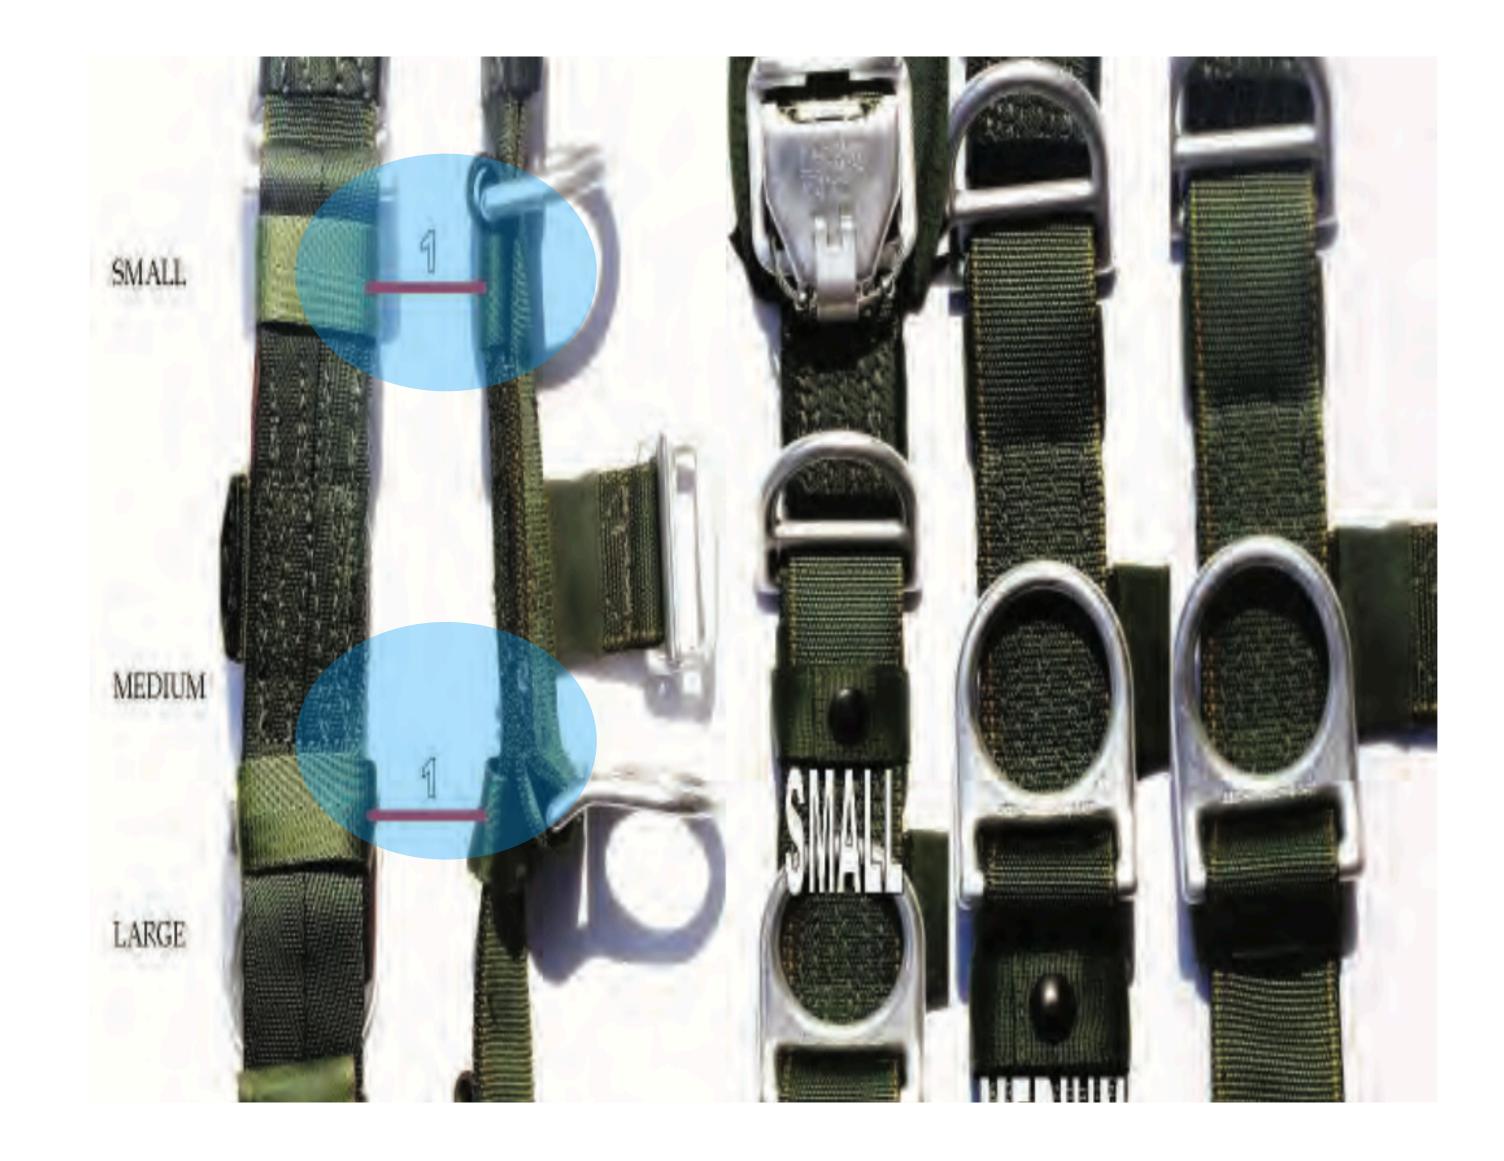

### Hook(1) Pile(2) Tape Common Terms

### Snap Fastener Common Terms

## MAW-C nomenclature

### Quick Release Buckle MAW-C 1