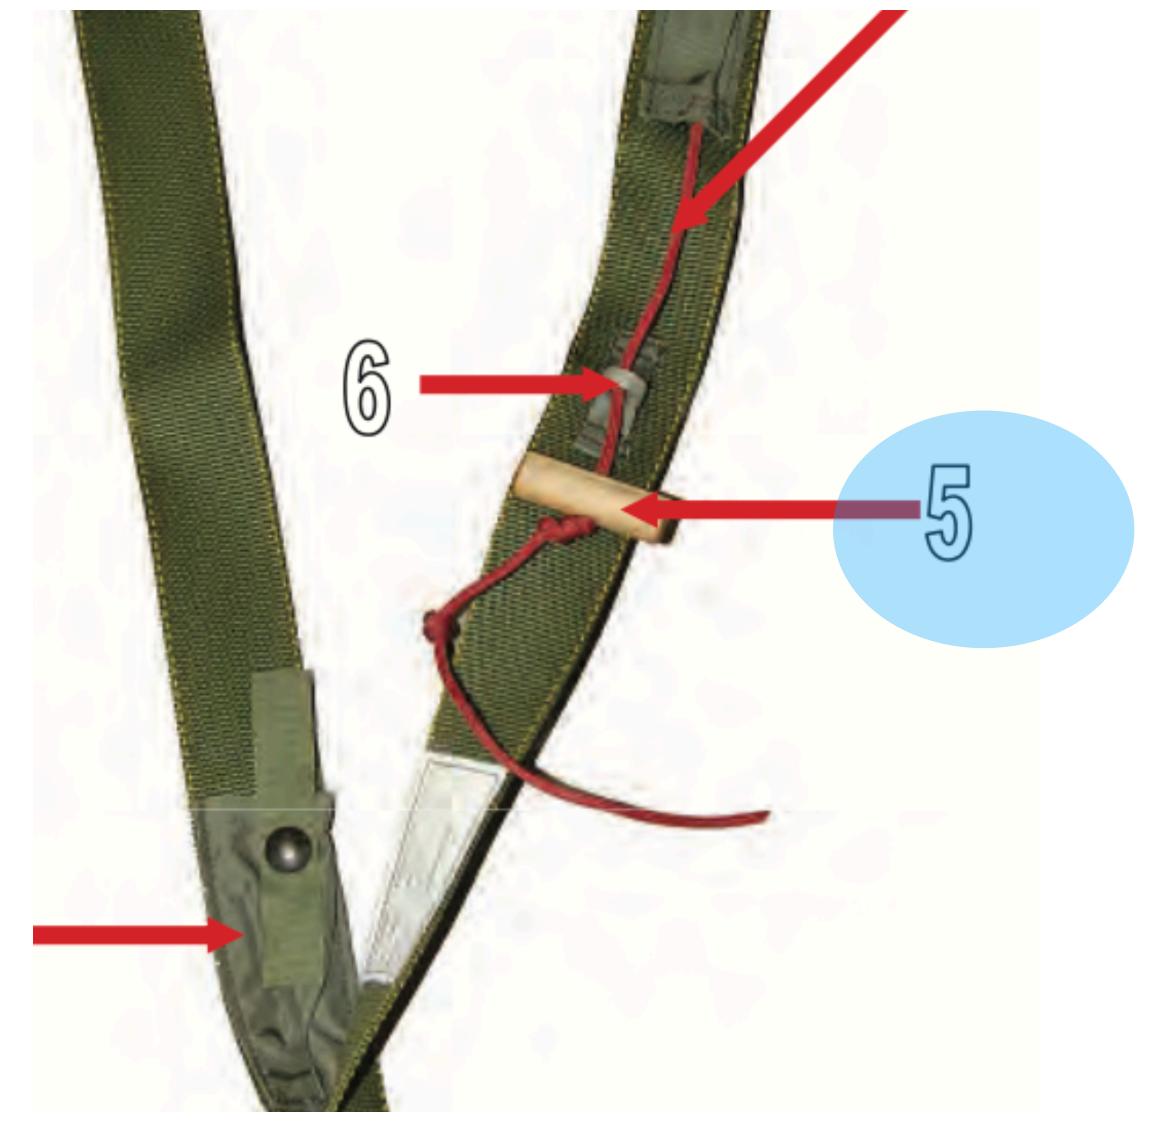

## Main Lift Web Tuck Tab Assembly

### Main Lift Web Tuck Tab Assembly - 1

### **Tuck Tab** Main Lift Web Tuck Tab Assembly - 1

#### Main Lift Web Tuck Tab Assembly - 1

## **Snap Fastener** Main Lift Web Tuck Tab Assembly - 1