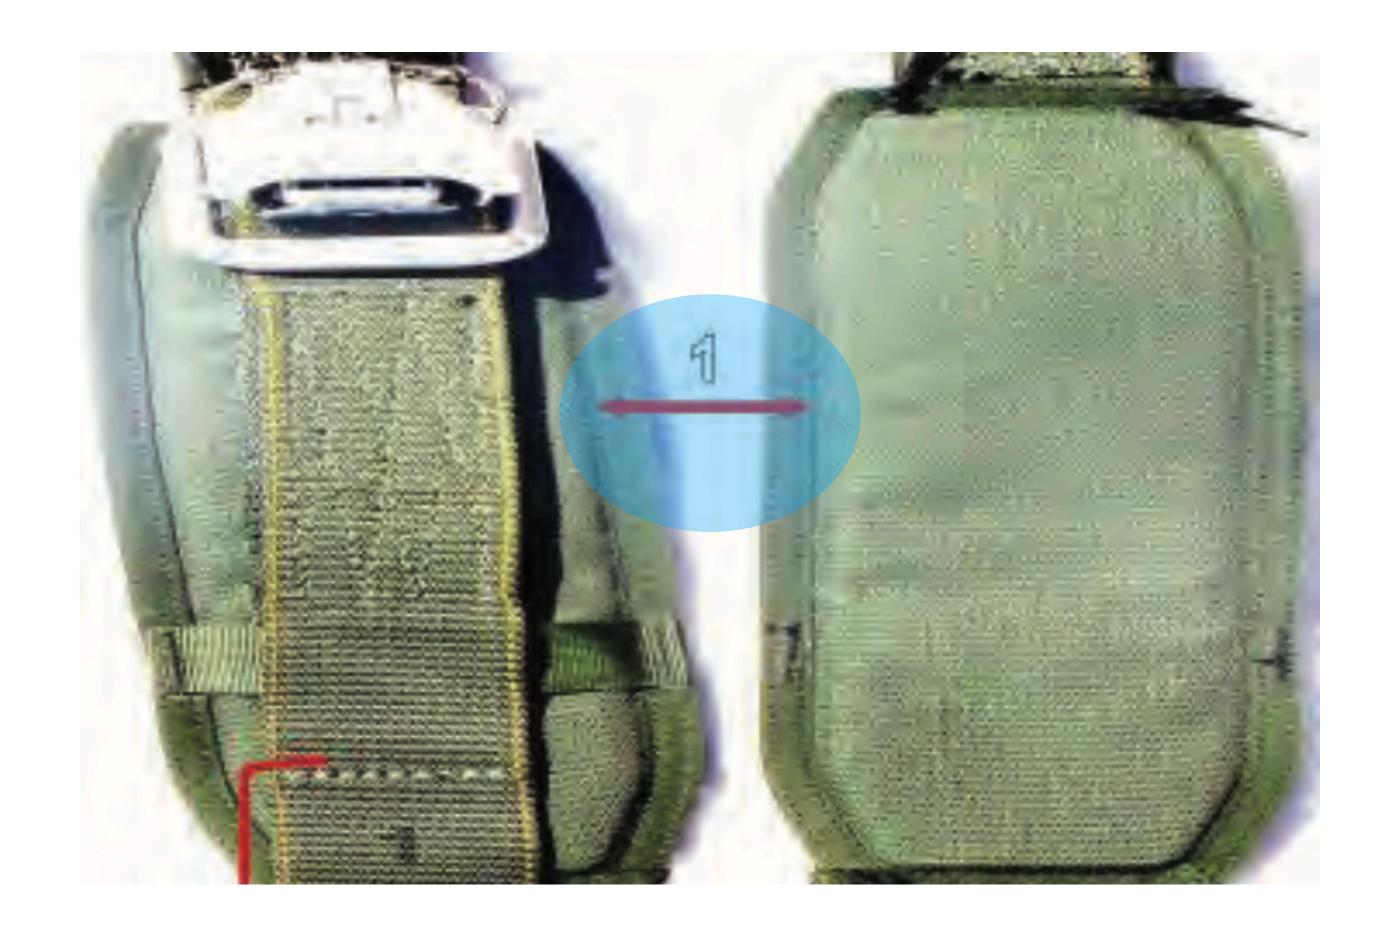

mbly - 6







# Main Lift Web Harness Assembly - 6







# Chest Strap Friction AdapterMainHarness Assembly - 7









### Equipment Ring Harness Assembly - 8





## **Chest Strap** Harness Assembly - 9









## Main Lift Web Adjuster Harness Assembly - 10















### Ejector Snap Harness Assembly - 11













## Irlangle Link Harness Assembly - 12









### L Shaped Ejector Snap Pad Harness Assembly - 13













Harness Assembly - 14

#### Return to Main

## Saddle







## Webbing Retainer Harness Assembly - 15









### Quick Fit V Ring Harness Assembly - 16











### Leg Strap Harness Assembly - 17











### Horizontal Backstrap Harness Assembly - 18





## Main Lift Web Tuck Tab Assembly Harness Assembly - 19









## Diagonal Backstrap



#### Diagonal Backstrap - 1



# Diagonal Backstrap - 1



#### Diagonal Backstrap - 2



### Sizing Channel Diagonal Backstrap - 2



## Canopy Release Assembly



### Canopy Release Assembly - 1

### Male Fitting Canopy Release Assembly Canopy Release Assembly - 1 Return to Main







### Canopy Release Assembly - 2

### Female Fitting Canopy Release Assembly Canopy Release Assembly - 2 <u>Return to Main</u>







### Canopy Release Assembly - 3



## Gable Loop Canopy Release Assembly - 3



### Canopy Release Assembly - 4





## Latch

Canopy Release Assembly - 4







#### Canopy Release Assembly - 1







## Main Lift Web



#### Main Lift Web - 1



## **Tuck Pocket** Main Lift Web - 1



#### Main Lift Web - 1



## Main Lift Web Tuck Tab Assembly Main Lift Web - 1





## M