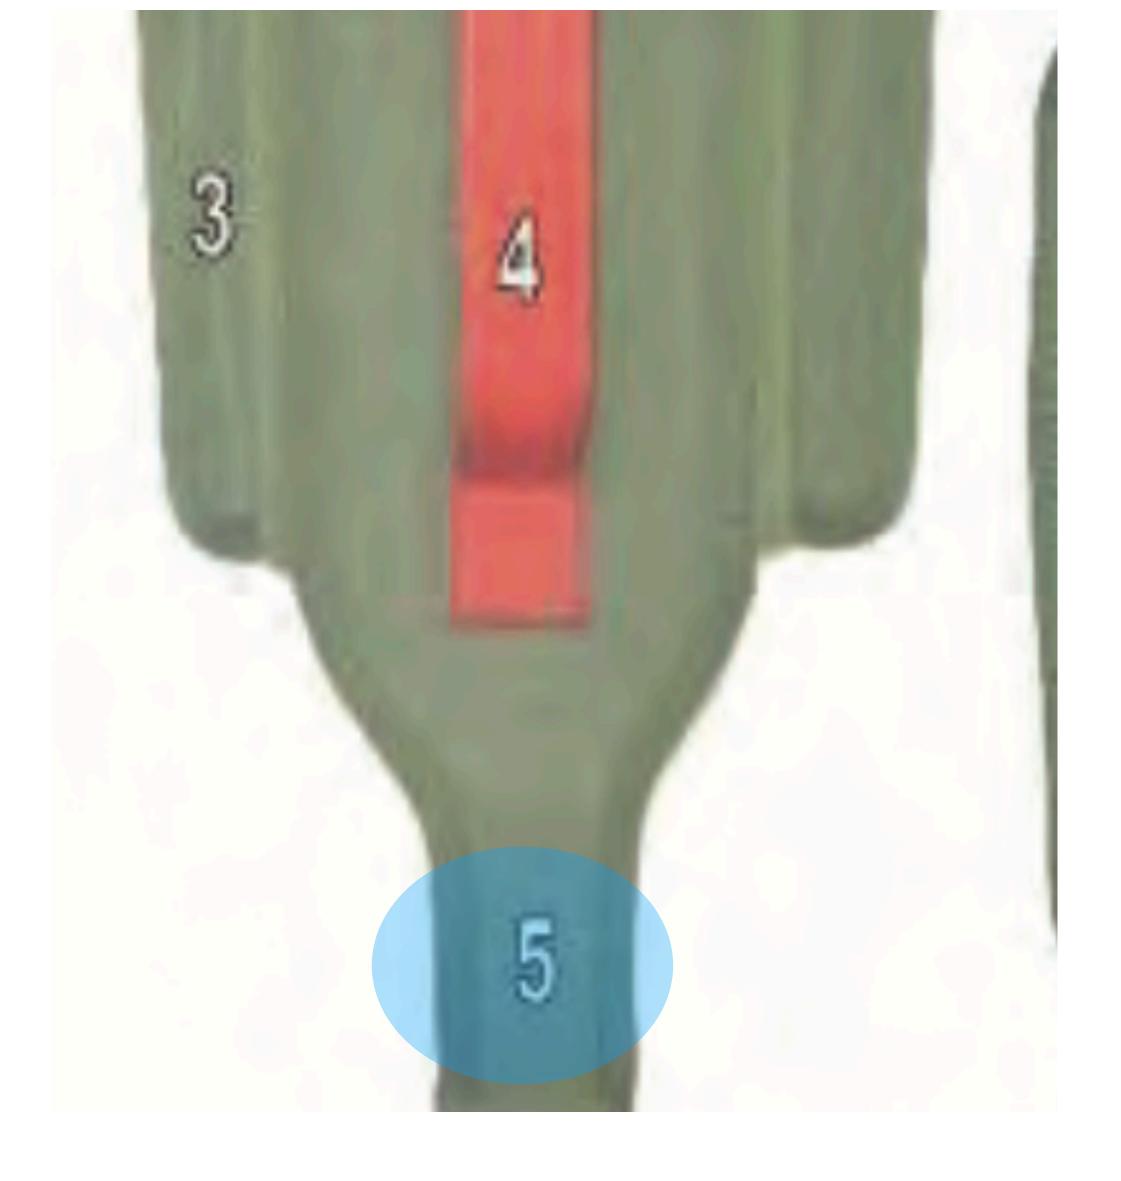

### Universal Static Line Modified - 5

# **Static Line Sleeve** Universal Static Line Modified - 5