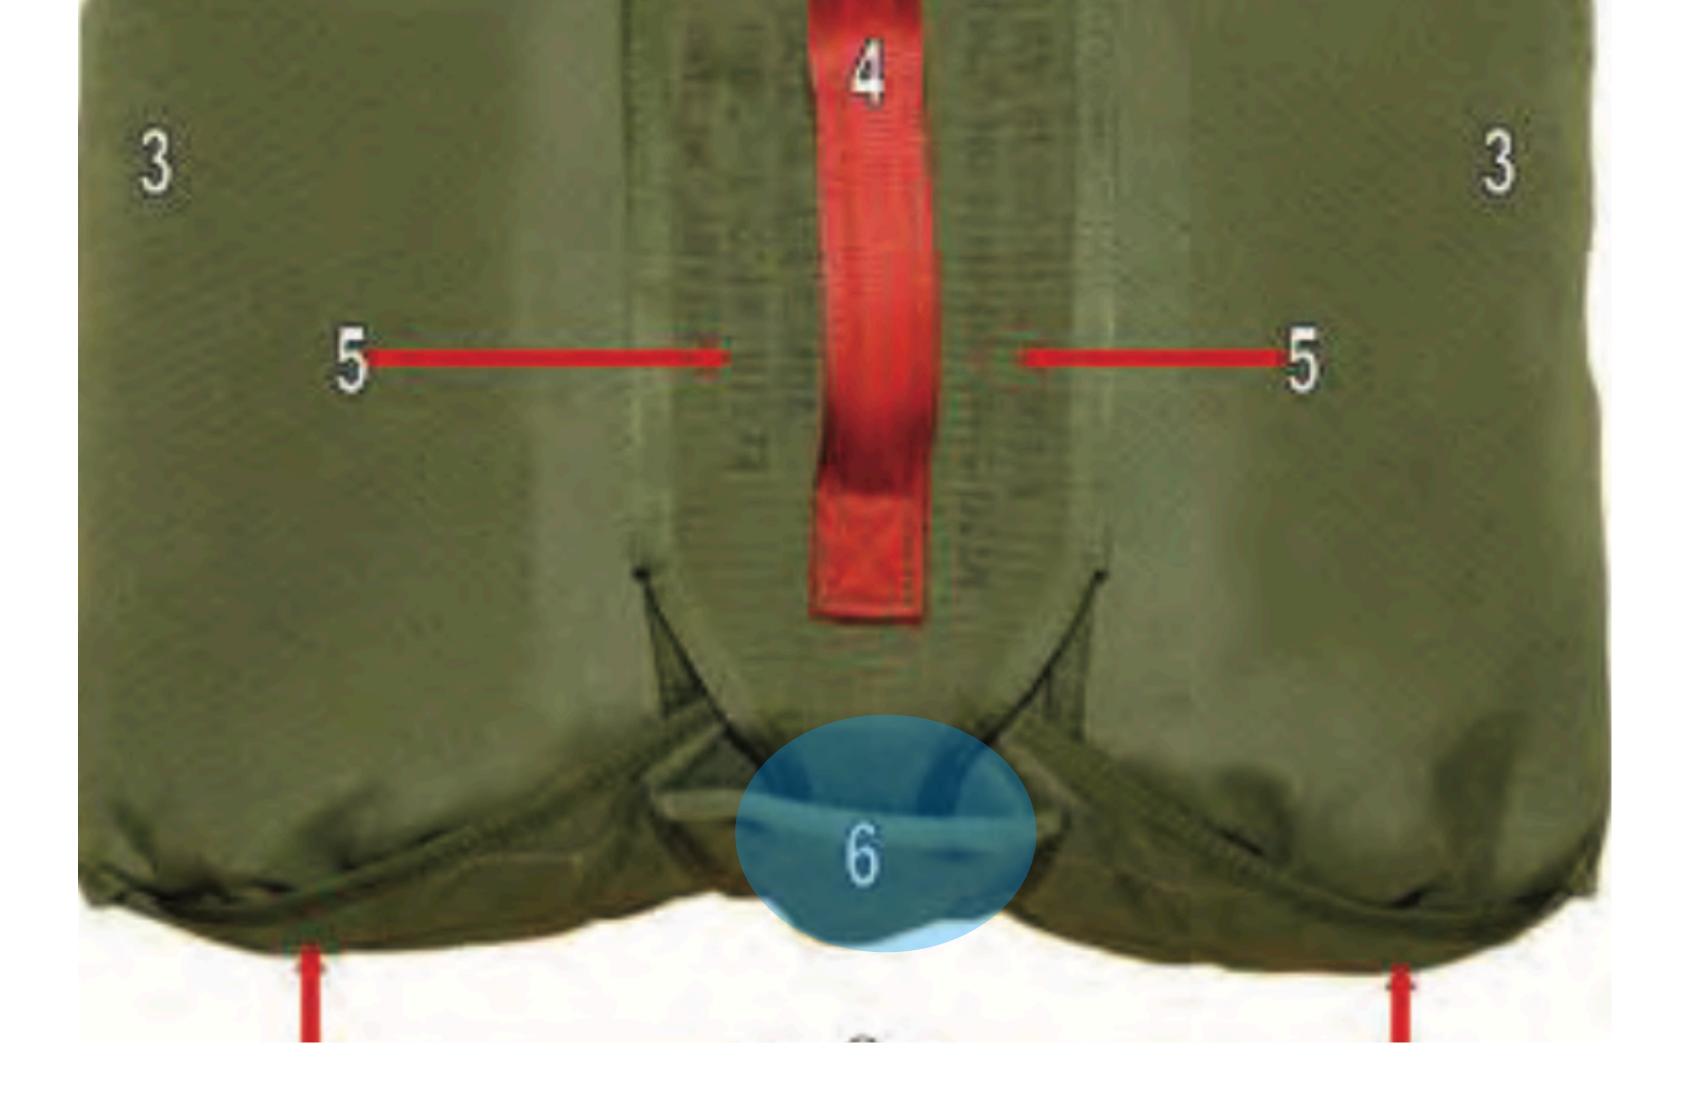

### Pack Tray (Zoom) Continued

### **Tuck Flap** Pack Tray (Zoom) - 1

### Main Curved Pin Cover Pack Tray (Zoom) - 2

### Universal Static Line Pack Tray (Zoom) - 3

### Main Closing Loop Pack Tray (Zoom) - 4

### **Static Line Sleeve** Pack Tray (Zoom) - 5

# Main Curved Pin Protector FlapReturn to MainPack Tray (Zoom) - 6

### **Grommet** Pack Tray (Zoom) - 7

### Main Curved Pin Pack Tray (Zoom) - 8

6

### Main Gurved Pin Attaching Loop Pack Tray (Zoom) - 9