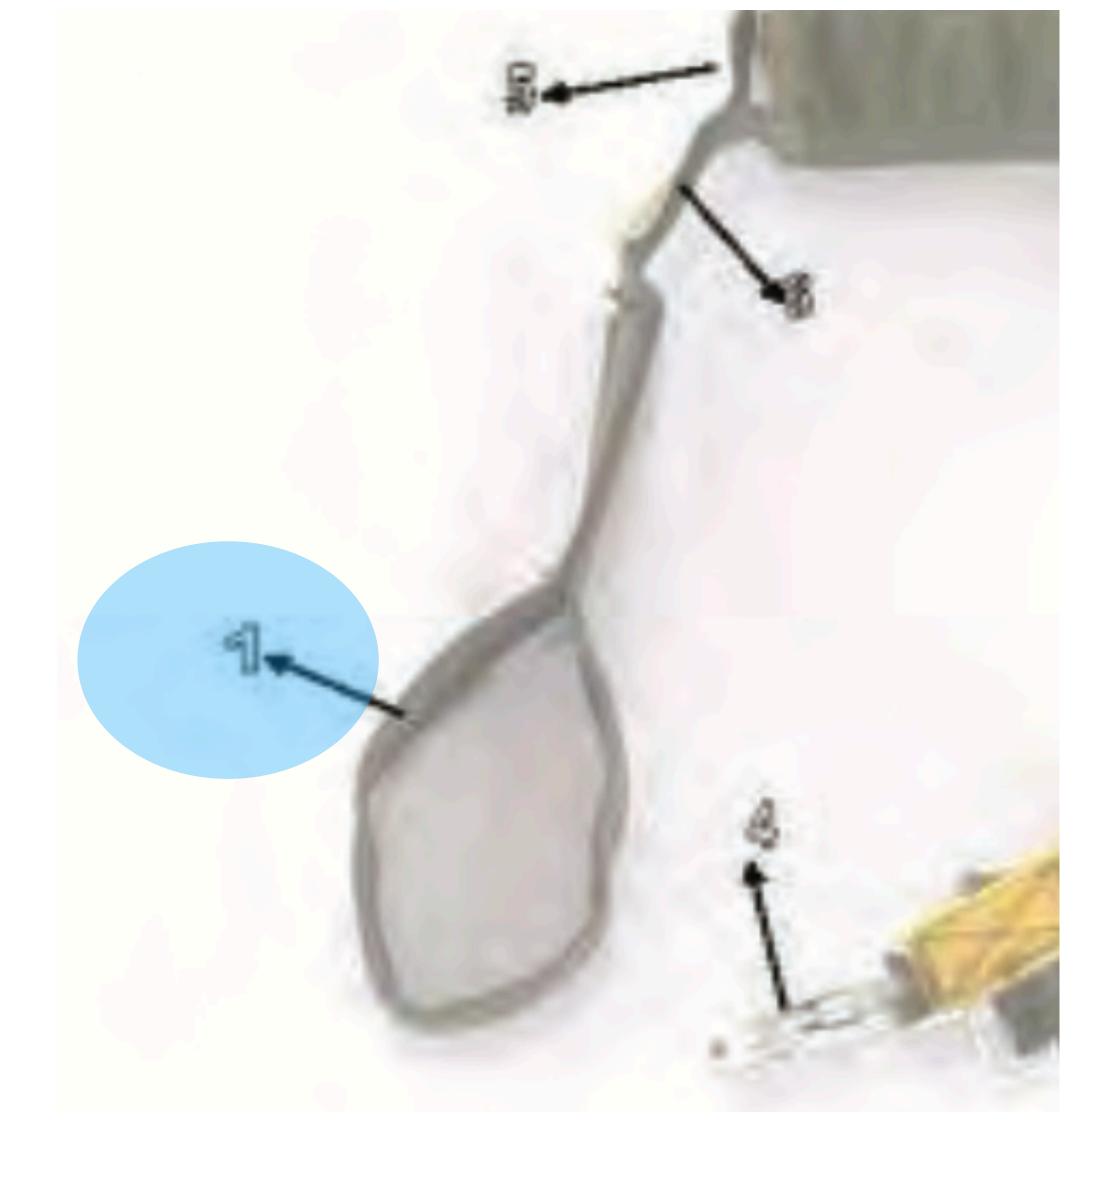

### HOOK PILE TAPE LOWERING LINE - 1

### Looped End Hook Pile Tape Lowering Line HOOK PILE TAPE LOWERING LINE - 1 Return to Main