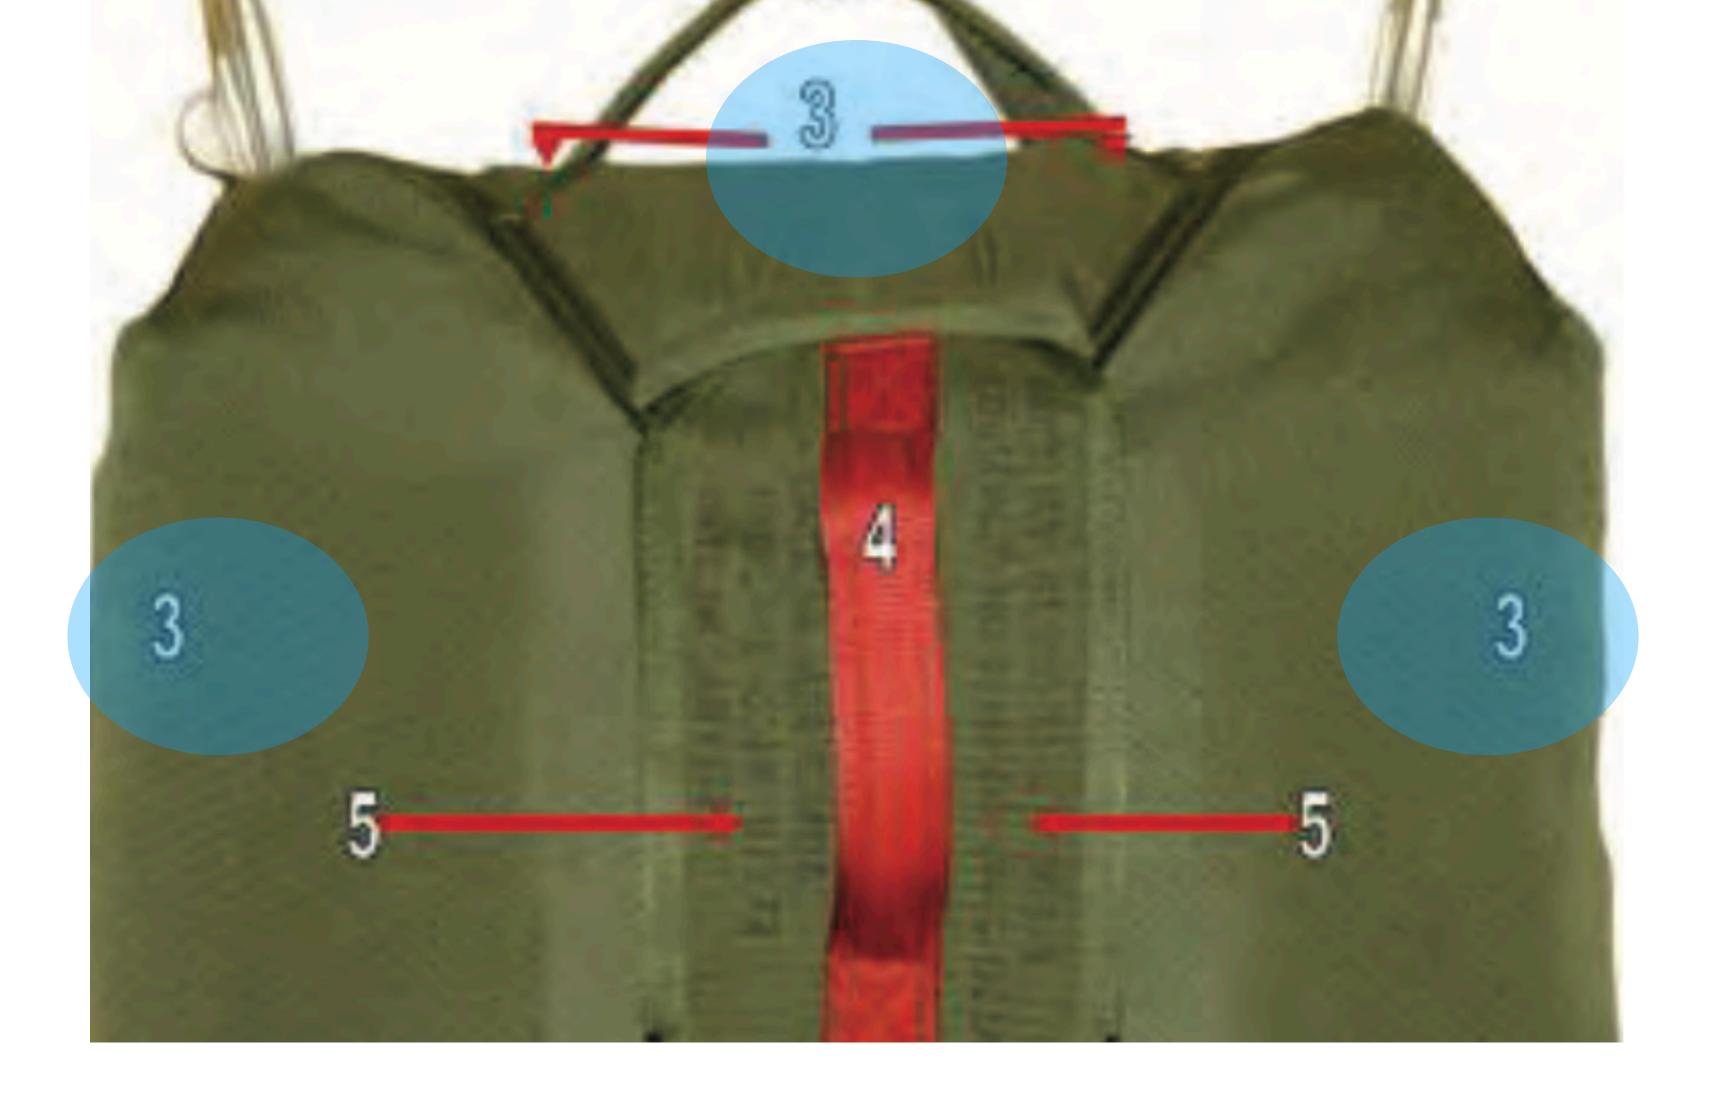

# Main Lift Web Harness Assembly - 6

## Main Lift Web

#### Main Lift Web - 1

## **Tuck Pocket** Main Lift Web - 1