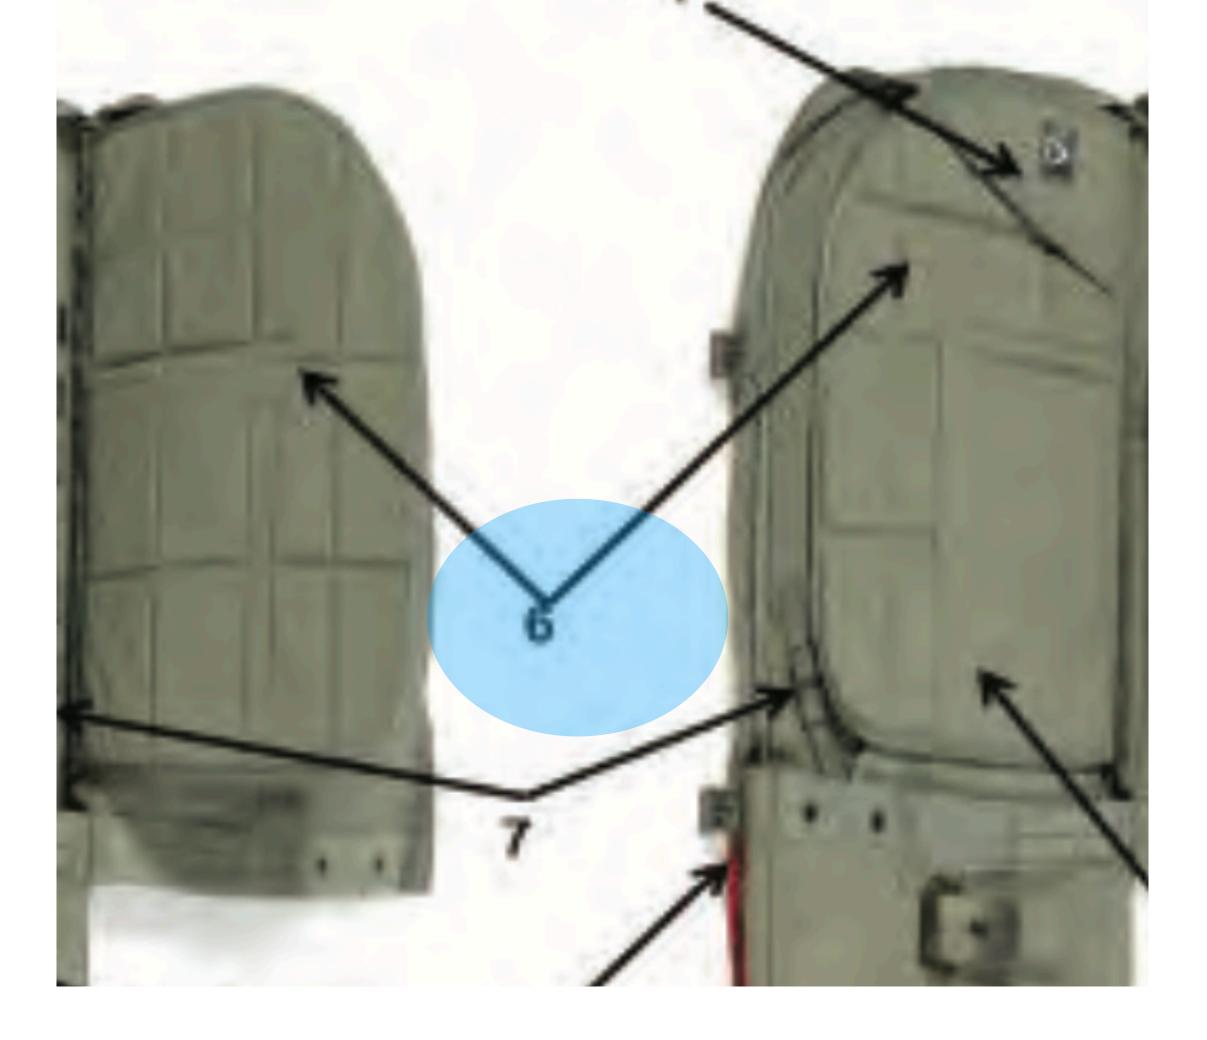

## Pack Tray

### Pack Tray - 1

## **Waisteband** Pack Tray - 1

Pack Tray - 2

### Pack Tray - 3

## Waistrap Adjuster Panel Pack Tray - 3