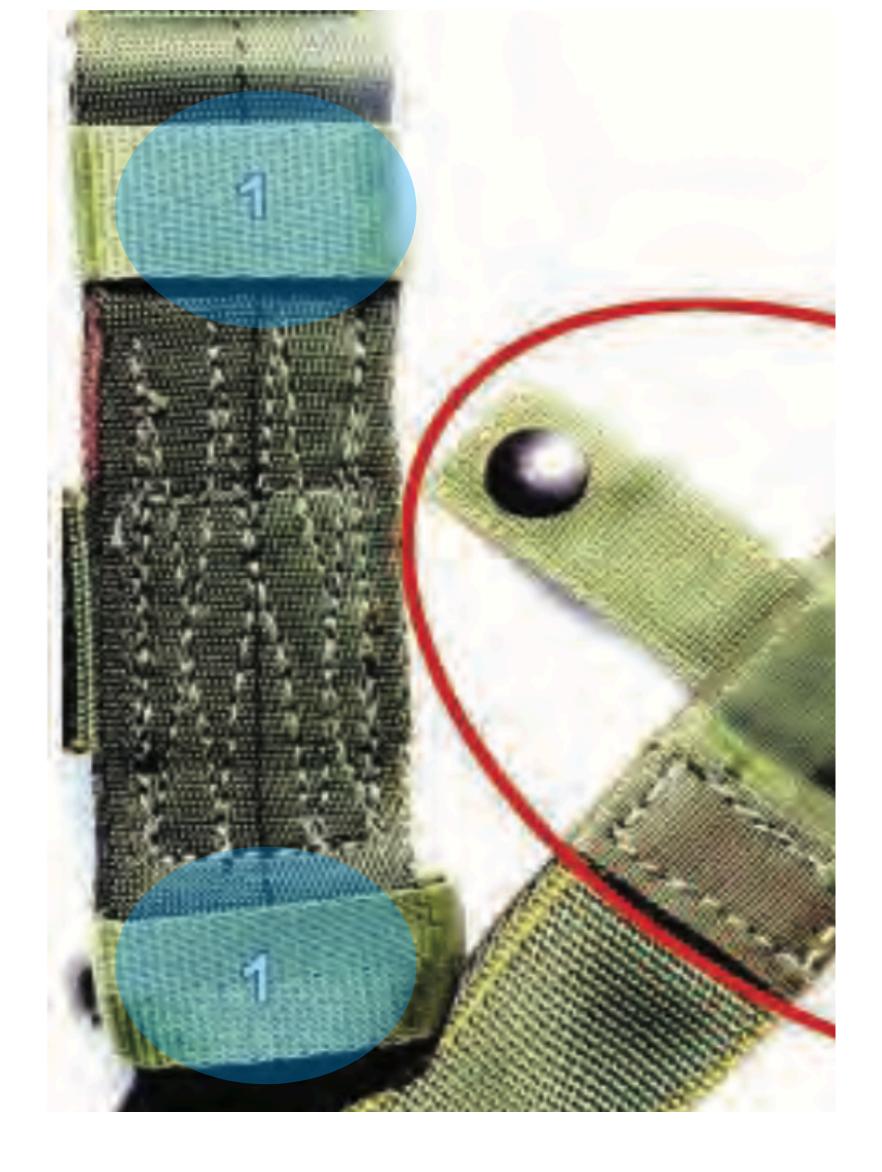

## **Snap Fastener** Main Lift Web Tuck Tab Assembly - 1

#### <u>Return to Main</u>

### Main Lift Web Tuck Tab Assembly - 1

# Main Lift Web Adjustment StrapReturn to MainMain Lift Web Tuck Tab Assembly - 1

a superinter and the second

NOT AND A COMPANY

STREET WINDOW